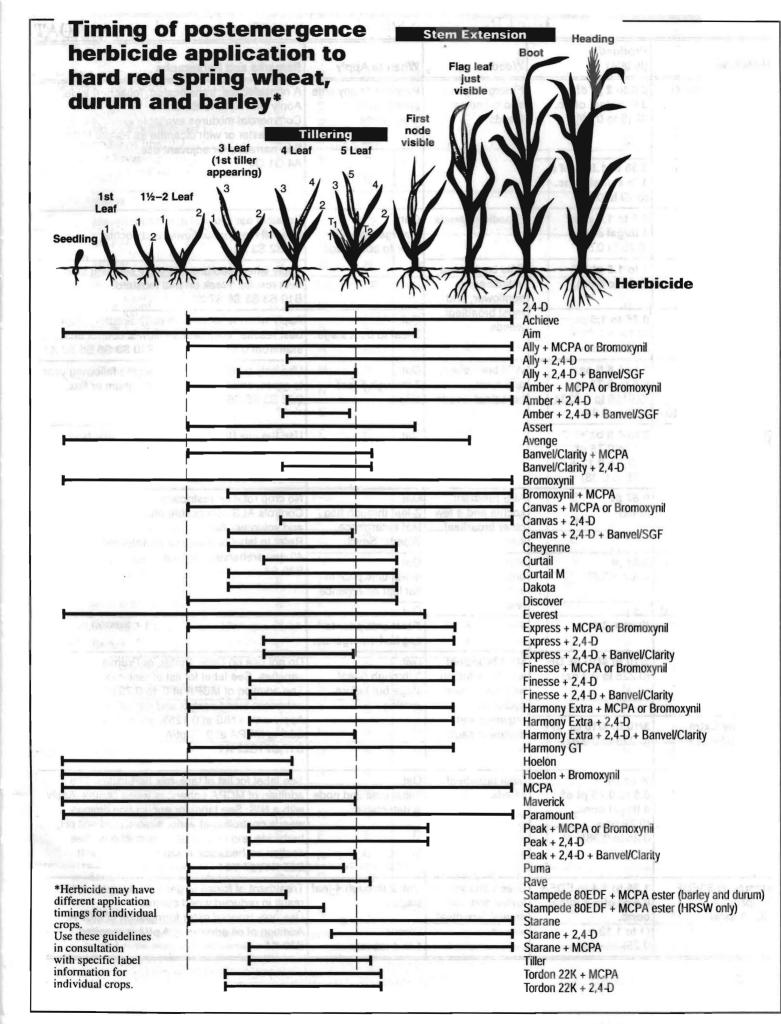

-------------------------------------------------------------------|
| Bromoxynil +<br>MCPA · | 1 to 1.5 pt +<br>0.5 to 0.75 pt<br>(0.25 to 0.38 +<br>0.25 to 0.38) | Broadleaf weeds | to 0.75 pt   Crop: At least 3   leaves.   | Crop: At least 3                                                                                                                   | Apply when weeds are in the early seedling stage for best results. B10 |
| Bromoxynil             | 1 to 1.5 pt<br>(0.25 to 0.38)                                       |                 | Weeds:<br>Small with 4 or less<br>leaves. | Apply to weeds before 2 inches tall. Allow a 75 day PHI. Do not graze livestock. Do not apply to canarygrass when stressed. B10 Z1 |                                                                        |



| Herbicide                                                                   | Product/A<br>(lb ai/A)                                                          | Weeds                                                              | When to Apply                                                   | Remarks and Paragraphs                                                                                                                                                                                                                                                                                |
|-----------------------------------------------------------------------------|---------------------------------------------------------------------------------|--------------------------------------------