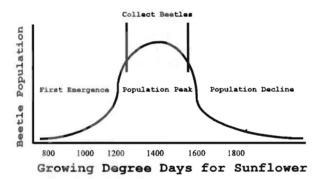

h. Do not collect or move flea beetles, or cultivate or burn site, or apply insecticide within a quarter mile of release site for 3 to 5 years to allow establishment. During establishment, landowners should prevent expansion of the leafy spurge infestation by

monitoring the insect population to treat perimeters unaffected by beetles with herbicides.

Begin scouting for flea beetle establishment when the total accumulated growing degree days (AGDD) for sunflower reaches 1100 to 1200. Flea beetle density prior to 1200 AGDD is low which makes it difficult to monitor for establishment. Likewise waiting until 1600 AGDD, the flea beetle population is beginning to decline. The best time to collect flea beetles for redistribution and/or monitoring for establishment is between 1000 to 1500 AGDD.



Estimating beetle density should be done using a standard insect sweep net. Optimum flea beetle collection times are from 10:00 am to 3:00 pm when the air temperature is greater than 70 F, there is little or no wind, and the skies are generally sunny. Leafy spurge should be dry before collecting flea beetles because wet conditions will make sweeping difficult. Sweep 5 times covering an area of 1 m² and count the number of flea beetles in the net. If flea beetles are too numerous to count individually, remove excess trash and non-flea beetle insects and pour net contents into a graduated container. Every 10 ml of flea beetles is approximately 1000 individuals.

Redistribute flea beetles to other leafy spurge infestations when 500 to 1000 beetles per 5 minute sweeping period are collected.