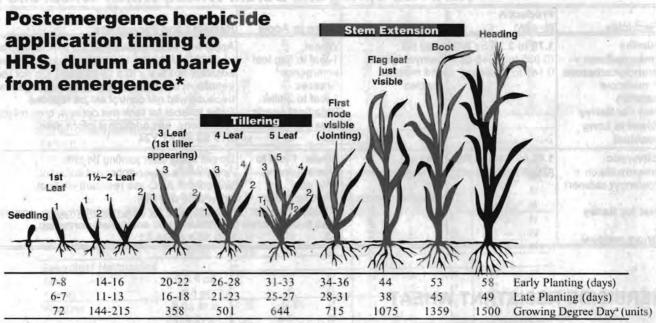

# **Table of Contents**

|                                               | Table   |        | Narrative   | 5 253 |
|-----------------------------------------------|---------|--------|-------------|-------|
| Crops                                         | (Pages) |        | (Paragraph) |       |
| Alfalfa, Legume forages                       |         |        |             |       |
| Alfalfa, Herbicide Resistant                  |         | 97     |             |       |
| Barley                                        |         | 79-82  | B1-27       |       |
| Canola, Rapeseed                              |         | 94     | L1-2        |       |
| Canola, Herbicide Resistant                   |         | 94     | L3-5        |       |
| Crambe                                        | 38      | 94     | L1-3        |       |
| Chick Pea/Garbanzo bean                       |         | 92     | G1-2        |       |
| Corn                                          |         | 84-87  | C1-26       |       |
| Corn, Herbicide Resistant                     | . 21-22 | 86-87  | C26-28      |       |
| Dry bean                                      | . 28-29 | 91-92  | E1-8        |       |
| Flax                                          | 37      | 93     |             |       |
| Lentil                                        | . 32-33 | 92     | H1-3        |       |
| Millet                                        | 14      |        |             |       |
| Mustard, tame                                 | 38      |        |             |       |
| Oat                                           | 13      |        |             |       |
| Pea, Field                                    |         | 92     | F1-5        |       |
| Potato/Vine kill                              |         | 97     |             |       |
| Rye                                           |         |        |             |       |
| Safflower                                     |         |        |             |       |
| Soybean                                       |         | 88-90  | D1-18       |       |
| Soybean, Herbicide Resistant                  | 27      | 91     |             |       |
| Sugarbeet                                     |         | 94-96  | M1-18       |       |
| Sunflower                                     |         | 92-93  | J1-4        |       |
| Sunflower, Herbicide Resistant                |         | 93     |             |       |
| Wheat, Spring, Durum, Winter                  |         |        |             |       |
| Wheat, Barley PRE/POST-Harvest                | 15      | 83     | R25-30      |       |
| Wheat, balley I NEW OOT-halvest               | 15      |        | D25-50      |       |
| Noncropland                                   |         |        |             |       |
| Chemical fallow                               | AG A7   | 0.0    | 01.9        |       |
| CRP                                           |         | 90     |             |       |
|                                               | . 40-49 | 99     | D4          |       |
| CRP breakout                                  | 50      | 99     | KI          |       |
| Grass establishment                           |         | 105    | 114         |       |
| Shelterbelt                                   |         |        |             |       |
| Total Vegetation Control                      | 63      |        | V1          |       |
| Casalal Wasal Dashlama                        | E4 CE   |        |             |       |
| Special Weed Problems                         |         | 00.404 | 64.7        |       |
| Annual weed control                           |         |        |             |       |
| Bindweed, Field                               |         |        |             |       |
| Foxtails (pigeongrass)                        |         | 99     | SZ          |       |
| Knapweed: Diffuse, Spotted, Russian           | 54      |        |             |       |
| Kochia                                        |         |        |             |       |
| Milkweed, Common                              | 65      |        | Т3          |       |
|                                               |         | 100    | S4          |       |
| Noxious weeds                                 |         | 7,000  | 4374 199    |       |
| Perennial weed control                        |         |        |             |       |
| Pigweed species                               |         | 100    | S5          |       |
| Purple loosestrife or Lythrum                 |         | 104    | T19         |       |
| Quackgrass                                    |         |        |             |       |
| Saltcedar                                     |         |        |             |       |
| Spurge, Leafy                                 |         | 104    | T18         |       |
| Starthistle, Yellow                           |         |        |             |       |
| Thistles, Biennial: Bull, Musk, Plumeless     | 60      |        |             |       |
| Thistle, Canada                               |         |        |             |       |
| Toadflax, Dalmatian and Yellow                |         |        |             |       |
| Troublesome weeds in cropland and other areas |         |        |             |       |
| Troublesome weeds in pasture/rangeland        |         |        |             |       |
| Volunteer Roundup Ready Crops                 |         |        |             |       |
| Wild buckwheat                                |         | 99     | S1          |       |
|                                               |         |        |             |       |
| vviid oat                                     |         |        |             |       |
| Wild oat                                      |         |        |             | 1 2 1 |
| Wormwood, Absinth                             | 61      |        |             |       |