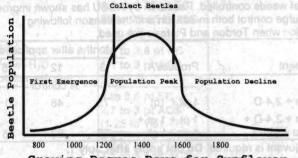

# **Table of Contents**

|                                               | Table   |        | Narrative   | 5 253 |
|-----------------------------------------------|---------|--------|-------------|-------|
| Crops                                         | (Pages) |        | (Paragraph) |       |
| Alfalfa, Legume forages                       |         |        |             |       |
| Alfalfa, Herbicide Resistant                  |         | 97     |             |       |
| Barley                                        |         | 79-82  | B1-27       |       |
| Canola, Rapeseed                              |         | 94     | L1-2        |       |
| Canola, Herbicide Resistant                   |         | 94     | L3-5        |       |
| Crambe                                        | 38      | 94     | L1-3        |       |
| Chick Pea/Garbanzo bean                       |         | 92     | G1-2        |       |
| Corn                                          |         | 84-87  | C1-26       |       |
| Corn, Herbicide Resistant                     | . 21-22 | 86-87  | C26-28      |       |
| Dry bean                                      | . 28-29 | 91-92  | E1-8        |       |
| Flax                                          | 37      | 93     |             |       |
| Lentil                                        | . 32-33 | 92     | H1-3        |       |
| Millet                                        | 14      |        |             |       |
| Mustard, tame                                 | 38      |        |             |       |
| Oat                                           | 13      |        |             |       |
| Pea, Field                                    |         | 92     | F1-5        |       |
| Potato/Vine kill                              |         | 97     |             |       |
| Rye                                           |         |        |             |       |
| Safflower                                     |         |        |             |       |
| Soybean                                       |         | 88-90  | D1-18       |       |
| Soybean, Herbicide Resistant                  | 27      | 91     |             |       |
| Sugarbeet                                     |         | 94-96  | M1-18       |       |
| Sunflower                                     |         | 92-93  | J1-4        |       |
| Sunflower, Herbicide Resistant                |         | 93     |             |       |
| Wheat, Spring, Durum, Winter                  |         |        |             |       |
| Wheat, Barley PRE/POST-Harvest                | 15      | 83     | R25-30      |       |
| Wheat, balley I NEW OOT-halvest               | 15      |        | D25-50      |       |
| Noncropland                                   |         |        |             |       |
| Chemical fallow                               | AG A7   | 0.0    | 01.9        |       |
| CRP                                           |         | 90     |             |       |
|                                               | . 40-49 | 99     | D4          |       |
| CRP breakout                                  | 50      | 99     | KI          |       |
| Grass establishment                           |         | 105    | 114         |       |
| Shelterbelt                                   |         |        |             |       |
| Total Vegetation Control                      | 63      |        | V1          |       |
| Casalal Wasal Dashlama                        | E4 CE   |        |             |       |
| Special Weed Problems                         |         | 00.404 | 64.7        |       |
| Annual weed control                           |         |        |             |       |
| Bindweed, Field                               |         |        |             |       |
| Foxtails (pigeongrass)                        |         | 99     | SZ          |       |
| Knapweed: Diffuse, Spotted, Russian           | 54      |        |             |       |
| Kochia                                        |         |        |             |       |
| Milkweed, Common                              | 65      |        | Т3          |       |
|                                               |         | 100    | S4          |       |
| Noxious weeds                                 |         | 7,000  | 4374 199    |       |
| Perennial weed control                        |         |        |             |       |
| Pigweed species                               |         | 100    | S5          |       |
| Purple loosestrife or Lythrum                 |         | 104    | T19         |       |
| Quackgrass                                    |         |        |             |       |
| Saltcedar                                     |         |        |             |       |
| Spurge, Leafy                                 |         | 104    | T18         |       |
| Starthistle, Yellow                           |         |        |             |       |
| Thistles, Biennial: Bull, Musk, Plumeless     | 60      |        |             |       |
| Thistle, Canada                               |         |        |             |       |
| Toadflax, Dalmatian and Yellow                |         |        |             |       |
| Troublesome weeds in cropland and other areas |         |        |             |       |
| Troublesome weeds in pasture/rangeland        |         |        |             |       |
| Volunteer Roundup Ready Crops                 |         |        |             |       |
| Wild buckwheat                                |         | 99     | S1          |       |
|                                               |         |        |             |       |
| vviid oat                                     |         |        |             |       |
| Wild oat                                      |         |        |             | 1 2 1 |
| Wormwood, Absinth                             | 61      |        |             |       |