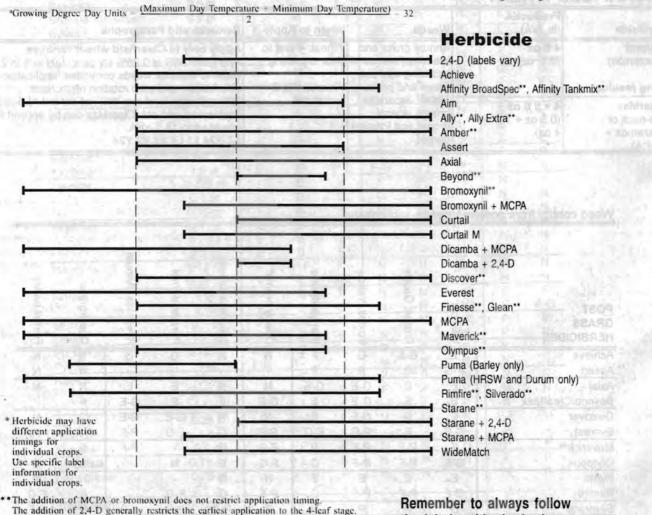

# **Table of Contents**

|                                               | Table   |        | Narrative   | 5 253 |
|-----------------------------------------------|---------|--------|-------------|-------|
| Crops                                         | (Pages) |        | (Paragraph) |       |
| Alfalfa, Legume forages                       |         |        |             |       |
| Alfalfa, Herbicide Resistant                  |         | 97     |             |       |
| Barley                                        |         | 79-82  | B1-27       |       |
| Canola, Rapeseed                              |         | 94     | L1-2        |       |
| Canola, Herbicide Resistant                   |         | 94     | L3-5        |       |
| Crambe                                        | 38      | 94     | L1-3        |       |
| Chick Pea/Garbanzo bean                       |         | 92     | G1-2        |       |
| Corn                                          |         | 84-87  | C1-26       |       |
| Corn, Herbicide Resistant                     | . 21-22 | 86-87  | C26-28      |       |
| Dry bean                                      | . 28-29 | 91-92  | E1-8        |       |
| Flax                                          | 37      | 93     |             |       |
| Lentil                                        | . 32-33 | 92     | H1-3        |       |
| Millet                                        | 14      |        |             |       |
| Mustard, tame                                 | 38      |        |             |       |
| Oat                                           | 13      |        |             |       |
| Pea, Field                                    |         | 92     | F1-5        |       |
| Potato/Vine kill                              |         | 97     |             |       |
| Rye                                           |         |        |             |       |
| Safflower                                     |         |        |             |       |
| Soybean                                       |         | 88-90  | D1-18       |       |
| Soybean, Herbicide Resistant                  | 27      | 91     |             |       |
| Sugarbeet                                     |         | 94-96  | M1-18       |       |
| Sunflower                                     |         | 92-93  | J1-4        |       |
| Sunflower, Herbicide Resistant                |         | 93     |             |       |
| Wheat, Spring, Durum, Winter                  |         |        |             |       |
| Wheat, Barley PRE/POST-Harvest                | 15      | 83     | R25-30      |       |
| Wheat, balley I NEW OOT-halvest               | 15      |        | D25-50      |       |
| Noncropland                                   |         |        |             |       |
| Chemical fallow                               | AG A7   | 0.0    | 01.9        |       |
| CRP                                           |         | 90     |             |       |
|                                               | . 40-49 | 99     | D4          |       |
| CRP breakout                                  | 50      | 99     | KI          |       |
| Grass establishment                           |         | 105    | 114         |       |
| Shelterbelt                                   |         |        |             |       |
| Total Vegetation Control                      | 63      |        | V1          |       |
| Casalal Wasal Dashlama                        | E4 CE   |        |             |       |
| Special Weed Problems                         |         | 00.404 | 64.7        |       |
| Annual weed control                           |         |        |             |       |
| Bindweed, Field                               |         |        |             |       |
| Foxtails (pigeongrass)                        |         | 99     | SZ          |       |
| Knapweed: Diffuse, Spotted, Russian           | 54      |        |             |       |
| Kochia                                        |         |        |             |       |
| Milkweed, Common                              | 65      |        | Т3          |       |
|                                               |         | 100    | S4          |       |
| Noxious weeds                                 |         | 7,000  | 4374 199    |       |
| Perennial weed control                        |         |        |             |       |
| Pigweed species                               |         | 100    | S5          |       |
| Purple loosestrife or Lythrum                 |         | 104    | T19         |       |
| Quackgrass                                    |         |        |             |       |
| Saltcedar                                     |         |        |             |       |
| Spurge, Leafy                                 |         | 104    | T18         |       |
| Starthistle, Yellow                           |         |        |             |       |
| Thistles, Biennial: Bull, Musk, Plumeless     | 60      |        |             |       |
| Thistle, Canada                               |         |        |             |       |
| Toadflax, Dalmatian and Yellow                |         |        |             |       |
| Troublesome weeds in cropland and other areas |         |        |             |       |
| Troublesome weeds in pasture/rangeland        |         |        |             |       |
| Volunteer Roundup Ready Crops                 |         |        |             |       |
| Wild buckwheat                                |         | 99     | S1          |       |
|                                               |         |        |             |       |
| vviid oat                                     |         |        |             |       |
| Wild oat                                      |         |        |             | 1 2 1 |
| Wormwood, Absinth                             | 61      |        |             |       |