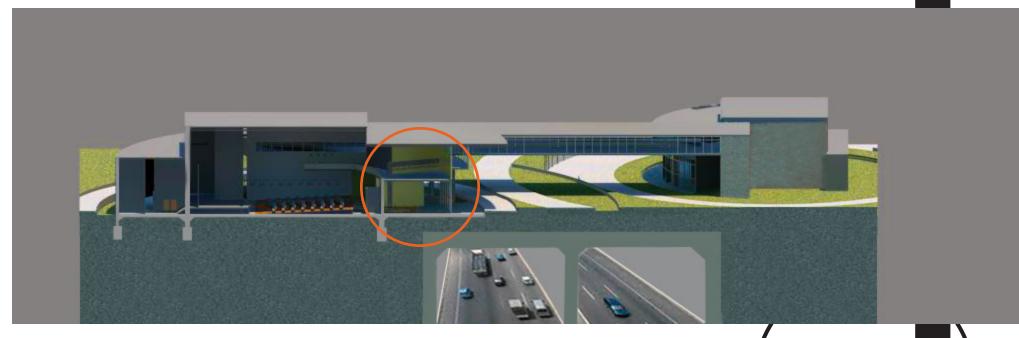

#### CITY SCALE:

The circular design as it is here, closes off the building to the surrounding landscape. Instead of being inviting, it does the opposite and creates a disconnect from the area.