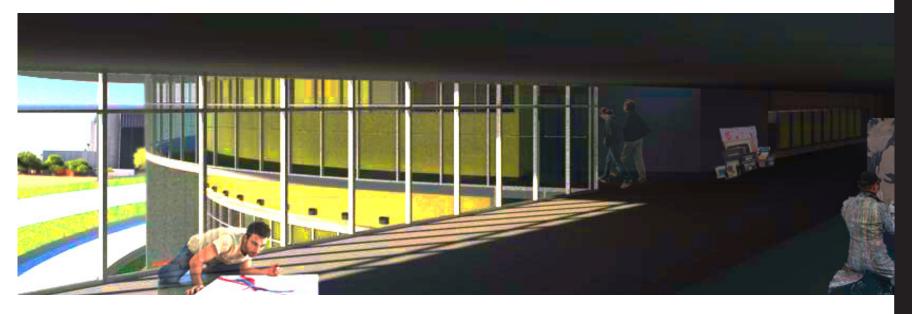

#### **:STUDIO SPACE:**

Connecting both of the Theatres together, this social space provides a place for the Artists to store, display and work on their art. As an open forum, it allows for the artists to collaborate and discuss their pieces. With views to both of the theatres, performing studios and the outdoors, the opportunity for inspiration is infinite.