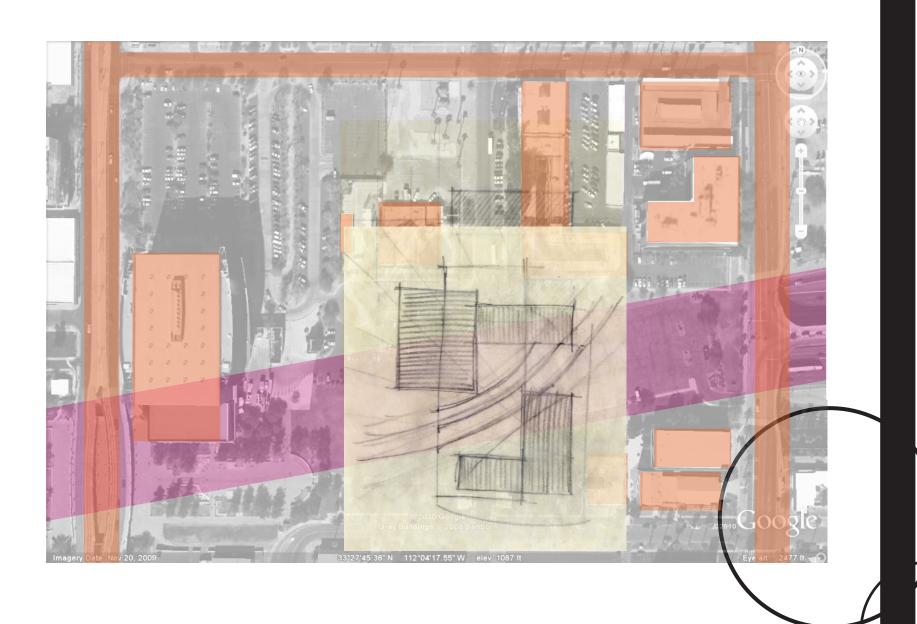

#### CITY SCALE:

The circular design as it is here, closes off the building to the surrounding landscape. Instead of being inviting, it does the opposite and creates a disconnect from the area.