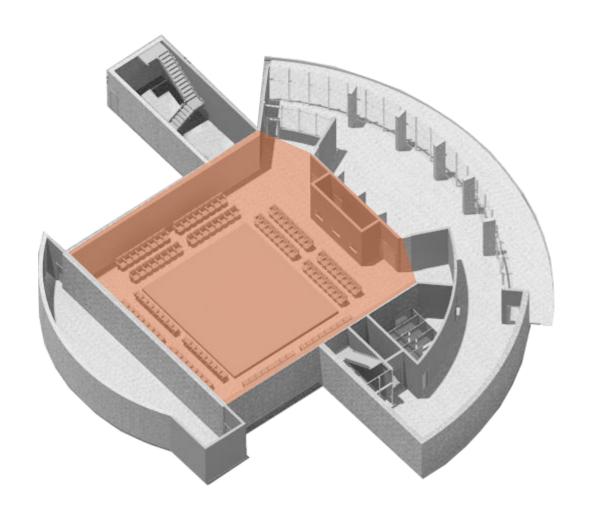

#### :ACOUSTIC THEATRE: **GROUND FLOOR**

Dance Studios (3) Backstage Amenities

#### **:STUDIO SPACE:**

Connecting both of the Theatres together, this social space provides a place for the Artists to store, display and work on their art. As an open forum, it allows for the artists to collaborate and discuss their pieces. With views to both of the theatres, performing studios and the outdoors, the opportunity for inspiration is infinite.