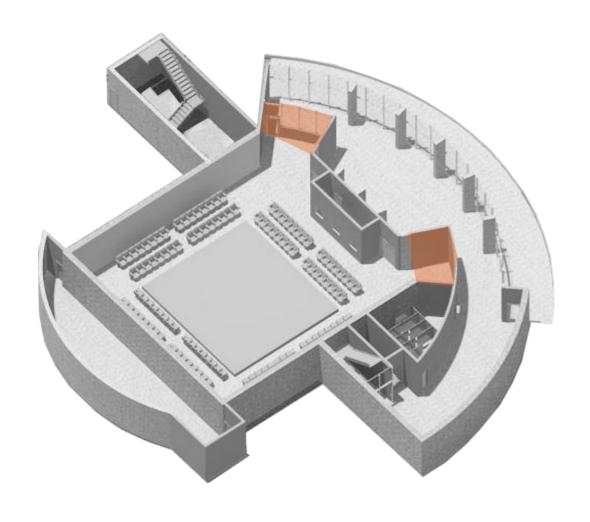

#### :ACOUSTIC THEATRE: **GROUND FLOOR**

Dance Studios (3) Backstage Amenities

## Entry/Gathering

Black Box Theatre Dance Studios (2) Backstage Amenities

Entry/Gathering Black Box Theatre Dance Stucios (2)

Entry/Gathering Black Box Theatre Dance Stuclios (2)