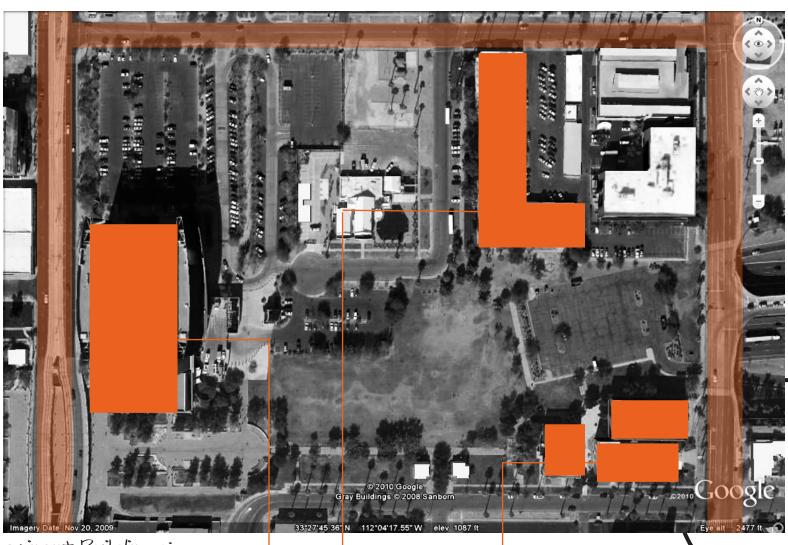

#### **:CITY SCALE:**

:Prominent Buildings:

Phoenix Public Library

Phoenix Center for the Arts

Arizona School for the Arts

#### CITY SCALE:

The circular design as it is here, closes off the building to the surrounding landscape. Instead of being inviting, it does the opposite and creates a disconnect from the area.