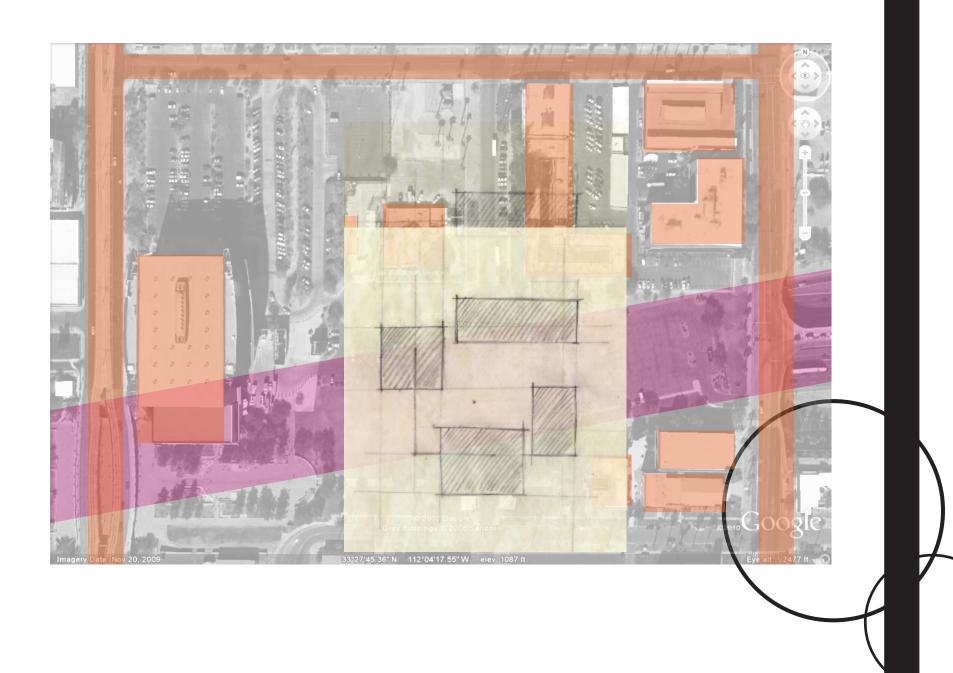

#### **:CITY SCALE:**

:Prominent Buildings:

Phoenix Public Library

Phoenix Center for the Arts

Arizona School for the Arts

#### CITY SCALE:

The circular design as it is here, closes off the building to the surrounding landscape. Instead of being inviting, it does the opposite and creates a disconnect from the area.