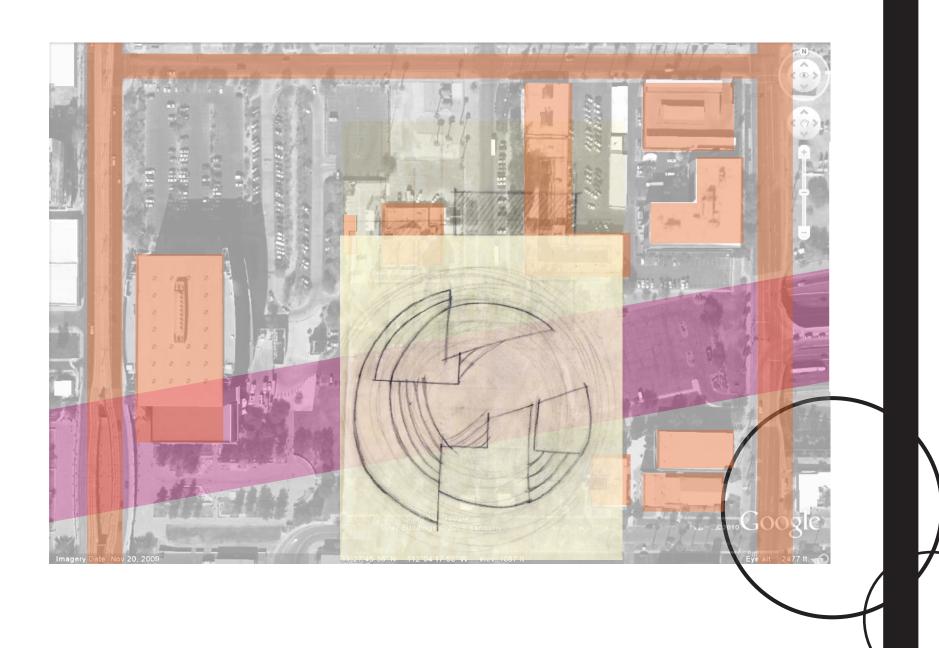

#### **:CITY SCALE:**

:Prominent Buildings:

Phoenix Public Library

Phoenix Center for the Arts

Arizona School for the Arts

#### CITY SCALE:

The circular design as it is here, closes off the building to the surrounding landscape. Instead of being inviting, it does the opposite and creates a disconnect from the area.