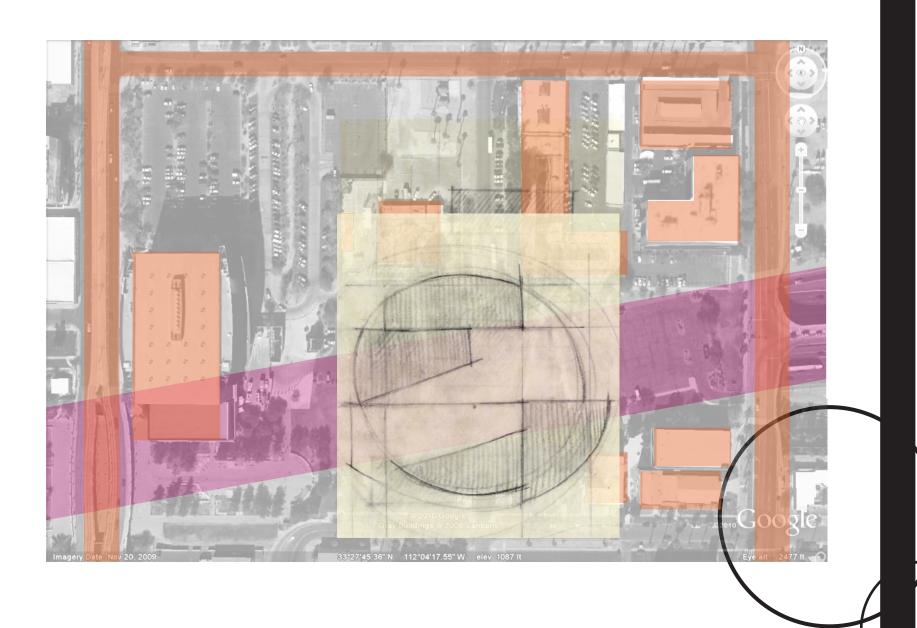

#### CITY SCALE:

The circular design as it is here, closes off the building to the surrounding landscape. Instead of being inviting, it does the opposite and creates a disconnect from the area.