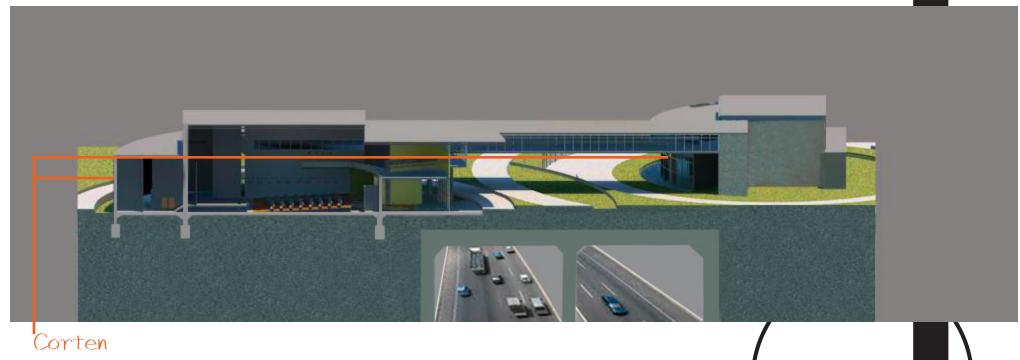

a place for the Artists to store, display and work on their art. As an open forum, it allows for the artists to collaborate and discuss their pieces. With views to both of the theatres, performing studios and the outdoors, the opportunity for inspiration is infinite.

# BLACK BOX THEATRE: BALCONY



# BLACK BOX THEATRE: ENTRY



## BLACK BOX THEATRE: GROUND FLOOR



## Entry/Gathering

Black Box Theatre Dance Studios (2) Backstage Amenities





Entry/Gathering Black Box Theatre Dance Stucios (2)





Entry/Gathering Black Box Theatre Dance Stuclios (2)



## :ACOUSTIC THEATRE: SECOND FLOOR



Gathering/Outdoor Black Box Theatre

Music Studios (4)





Gathering/Outdoor Black Box Theatre Music Studios (4)





Gathering/Outdoor Black Box Theatre Music Studios (4)







## **MATERIALS**



Curved walls exterior material.

## **MATERIALS**



Theatre walls exterior material.



## **MATERIALS**





Exposed Cast In-Place Concrete

Flooring and exposed structural elements.



## **NATURAL VENTILATION**







A new way of experiencing and understanding Art.

Through this design, different disciplines are given the opportunity to interact, grow and respond to each other. Unlike anywhere else in the region. Much of what has been lost in the beauty of any design is the inspiration in which it was generated. This building exposes just that. In creating an CENSEMBLEI with any and all of the Arts.



THANK YOU