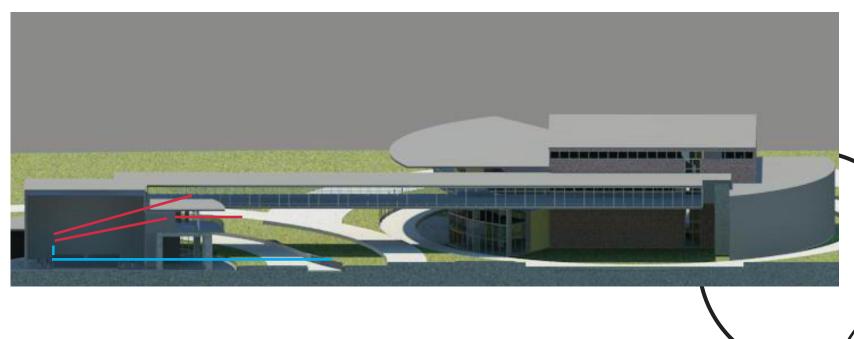

# BLACK BOX THEATRE: BALCONY

# BLACK BOX THEATRE: ENTRY

## BLACK BOX THEATRE: GROUND FLOOR

## Entry/Gathering

Black Box Theatre Dance Studios (2) Backstage Amenities

Entry/Gathering Black Box Theatre Dance Stucios (2)

Entry/Gathering Black Box Theatre Dance Stuclios (2)