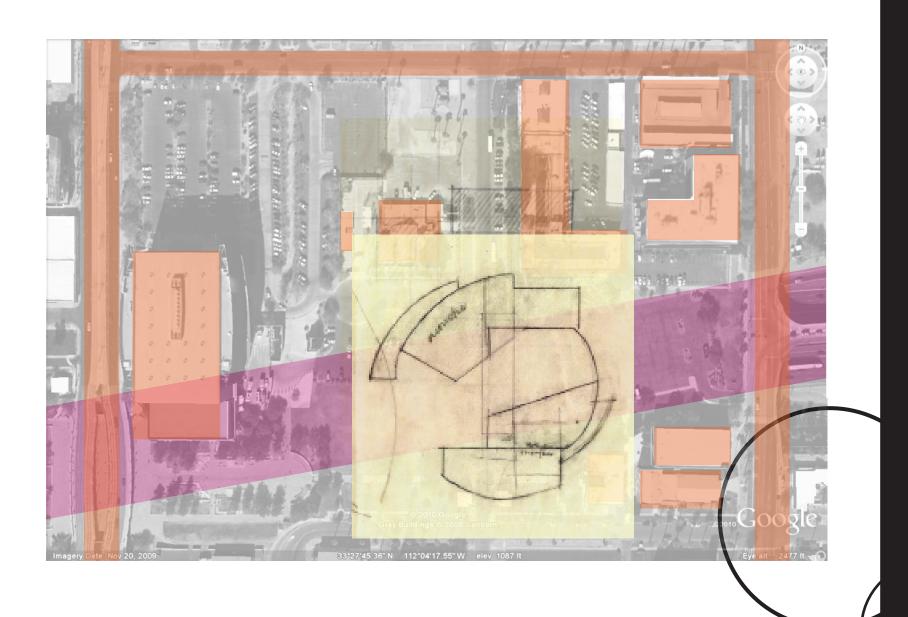

#### **:CITY SCALE:**

:Prominent Buildings:

Phoenix Public Library

Phoenix Center for the Arts

Arizona School for the Arts

#### CITY SCALE:

The circular design as it is here, closes off the building to the surrounding landscape. Instead of being inviting, it does the opposite and creates a disconnect from the area.