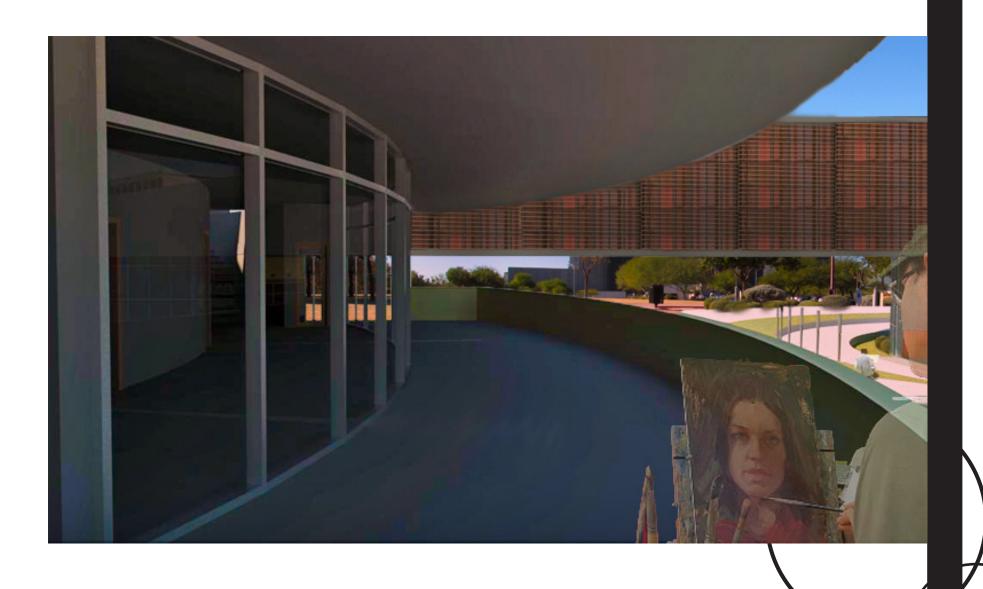

#### **:STUDIO SPACE:**

Connecting both of the Theatres together, this social space provides a place for the Artists to store, display and work on their art. As an open forum, it allows for the artists to collaborate and discuss their pieces. With views to both of the theatres, performing studios and the outdoors, the opportunity for inspiration is infinite.