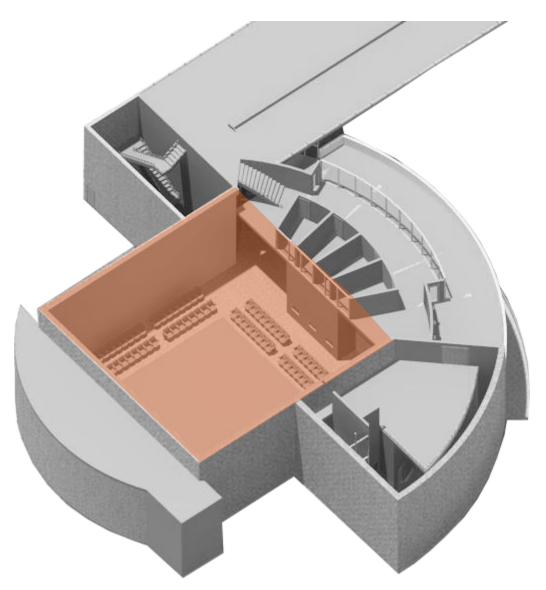

#### :ACOUSTIC THEATRE: **GROUND FLOOR**

Dance Studios (3) Backstage Amenities

#### **:STUDIO SPACE:**

Connecting both of the Theatres together, this social space provides a place for the Artists to store, display and work on their art. As an open forum, it allows for the artists to collaborate and discuss their pieces. With views to both of the theatres, performing studios and the outdoors, the opportunity for inspiration is infinite.