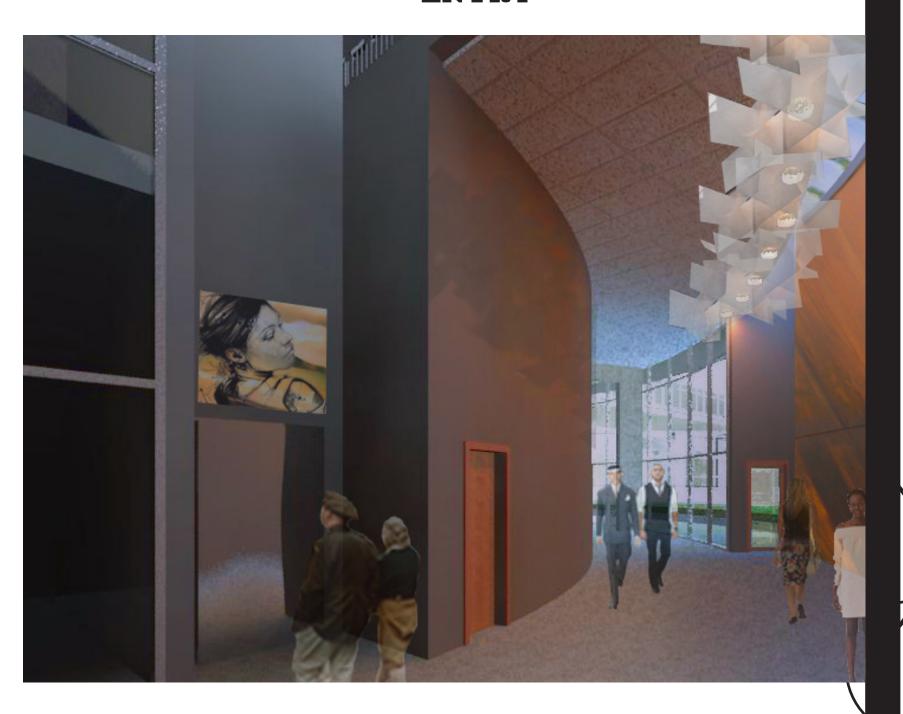

# BLACK BOX THEATRE: ENTRY

## Entry/Gathering

Black Box Theatre Dance Studios (2) Backstage Amenities

Entry/Gathering Black Box Theatre Dance Stucios (2)

Entry/Gathering Black Box Theatre Dance Stuclios (2)