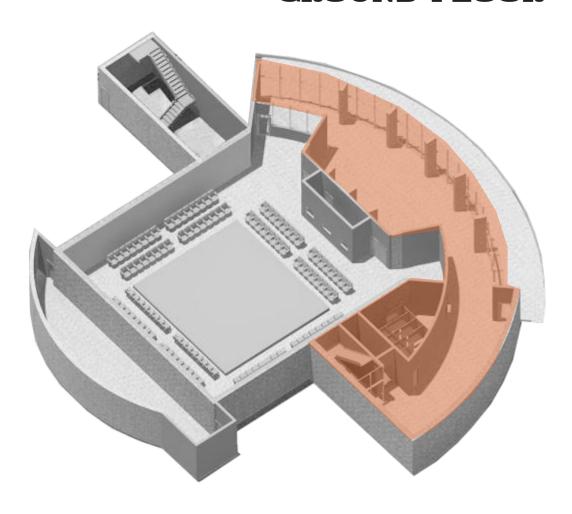

here, closes off the building to the surrounding landscape. Instead of being inviting, it does the opposite and creates a disconnect from the area.







#### :ACOUSTIC THEATRE:



## :ACOUSTIC THEATRE:



#### :ACOUSTIC THEATRE: **GROUND FLOOR**



Dance Studios (3) Backstage Amenities







## :ACOUSTIC THEATRE: SECOND FLOOR





#### **:STUDIO SPACE:**



Connecting both of the Theatres together, this social space provides a place for the Artists to store, display and work on their art. As an open forum, it allows for the artists to collaborate and discuss their pieces. With views to both of the theatres, performing studios and the outdoors, the opportunity for inspiration is infinite.

# BLACK BOX THEATRE: BALCONY



# BLACK BOX THEATRE: ENTRY



## BLACK BOX THEATRE: GROUND FLOOR



## Entry/Gathering

Black Box Theatre Dance Studios (2) Backstage Amenities





Entry/Gathering Black Box Theatre Dance Stucios (2)





Entry/Gathering Black Box Theatre Dance Stuclios (2)



## :ACOUSTIC THEATRE: SECOND FLOOR



Gathering/Outdoor Black Box Theatre

Music Studios (4)





Gathering/Outdoor Black Box Theatre Music Studios (4)





Gathering/Outdoor Black Box Theatre Music Studios (4)







## **MATERIALS**



Curved walls exterior material.

## **MATERIALS**



Theatre walls exterior material.



## **MATERIALS**





Exposed Cast In-Place Concrete

Flooring and exposed structural elements.



## **NATURAL VENTILATION**







A new way of experiencing and understanding Art.

Through this design, different disciplines are given the opportunity to interact, grow and res