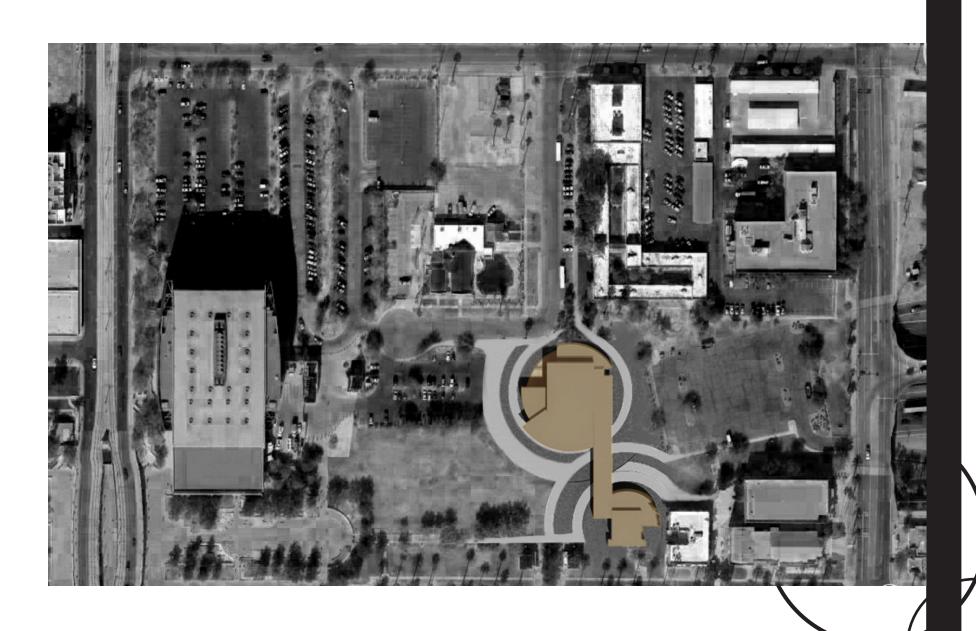

#### **:CITY SCALE:**

:Prominent Buildings:

Phoenix Public Library

Phoenix Center for the Arts

Arizona School for the Arts

#### CITY SCALE:

The circular design as it is here, closes off the building to the surrounding landscape. Instead of being inviting, it does the opposite and creates a disconnect from the area.