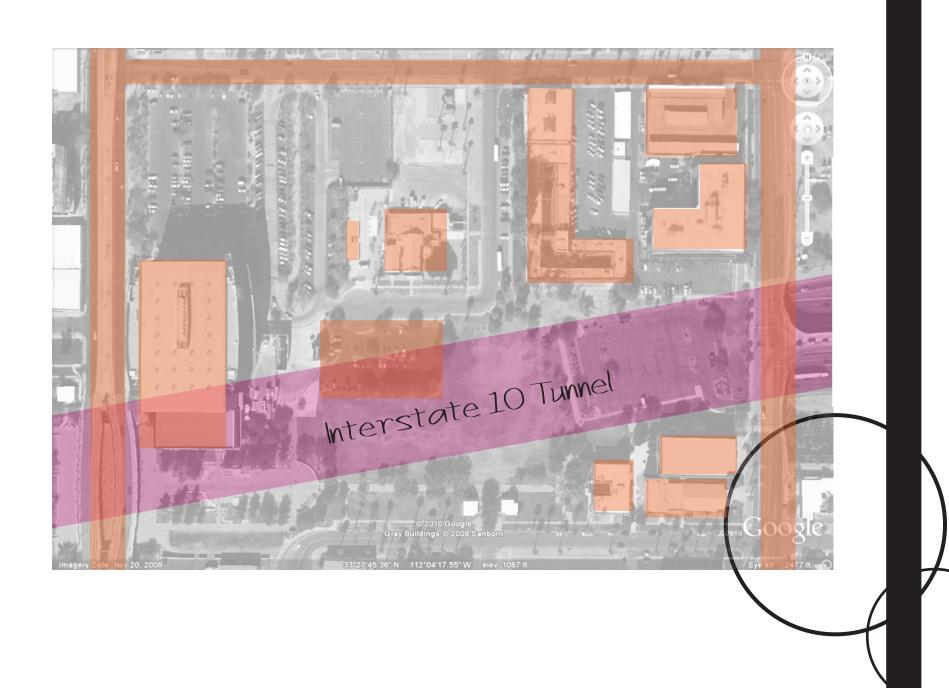

#### **:CITY SCALE:**

:Prominent Buildings:

Phoenix Public Library

Phoenix Center for the Arts

Arizona School for the Arts

#### CITY SCALE:

The circular design as it is here, closes off the building to the surrounding landscape. Instead of being inviting, it does the opposite and creates a disconnect from the area.