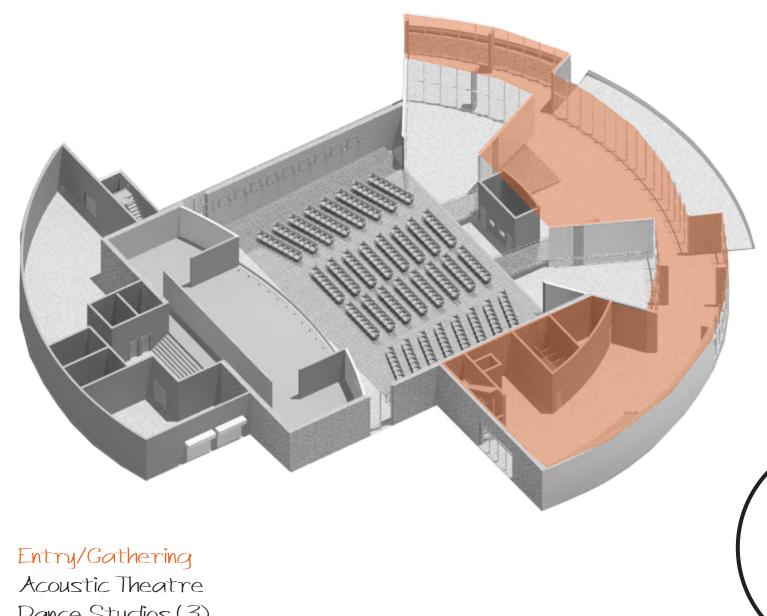

#### :ACOUSTIC THEATRE: **GROUND FLOOR**

Dance Studios (3) Backstage Amenities

## :ACOUSTIC THEATRE: SECOND FLOOR