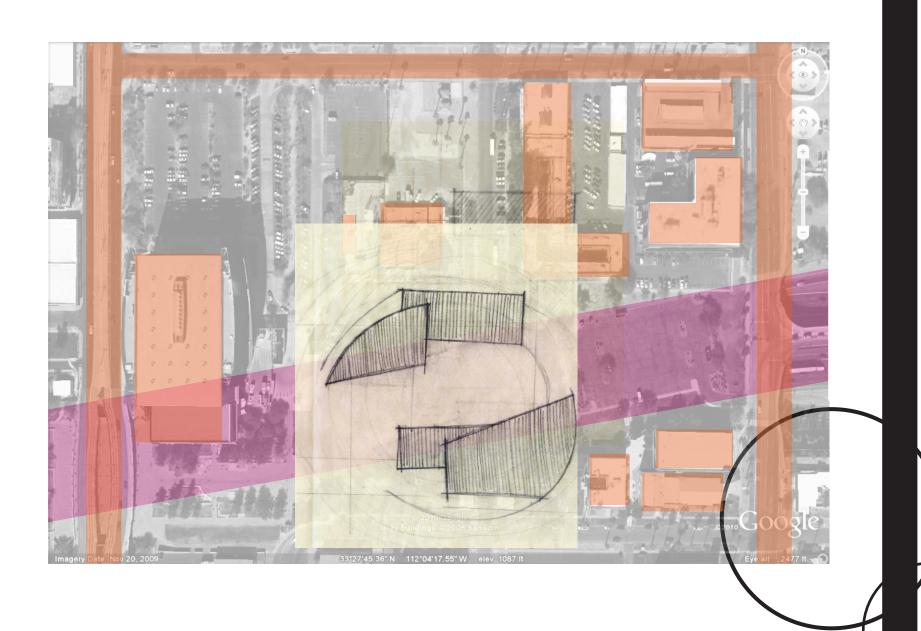

#### CITY SCALE:

The circular design as it is here, closes off the building to the surrounding landscape. Instead of being inviting, it does the opposite and creates a disconnect from the area.