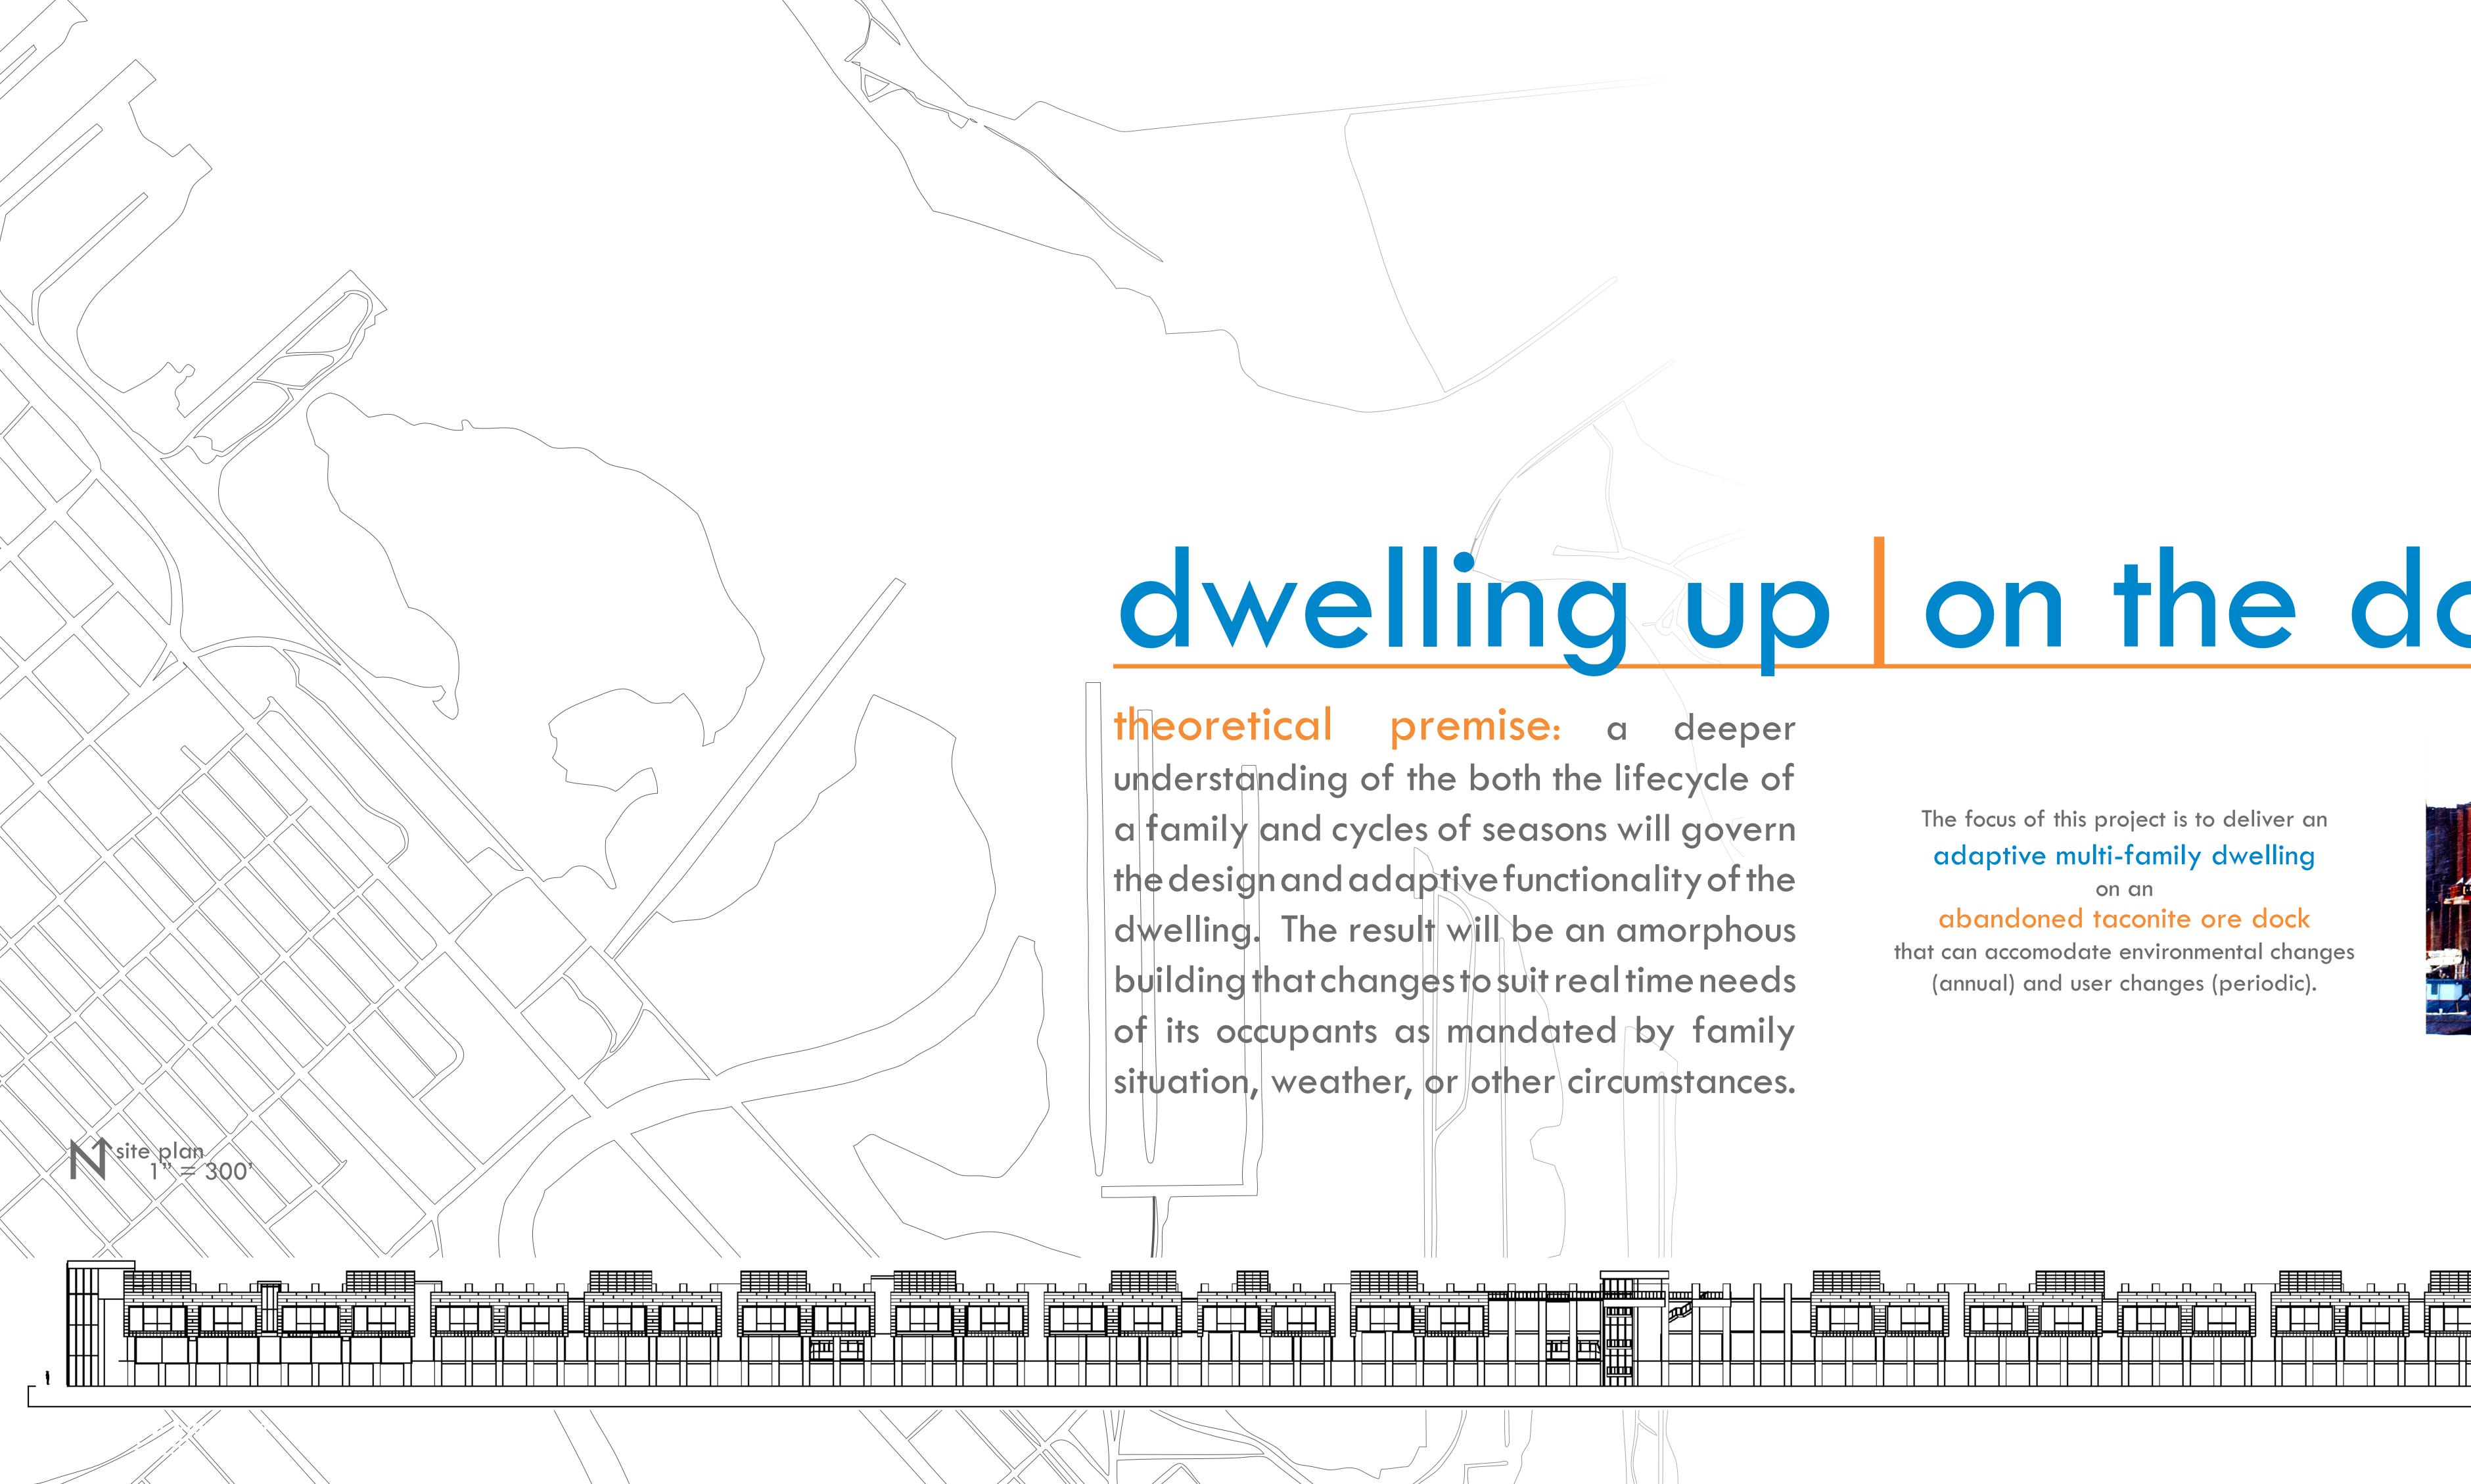

## dwelling up on the dock

theoretical premise: a deeper understanding of the both the lifecycle of a family and cycles of seasons will govern the design and adaptive functionality of the dwelling. The result will be an amorphous building that changes to suit real time needs of its occupants as mandated by family situation, weather, or other circumstances.

The focus of this project is to deliver an adaptive multi-family dwelling on an abandoned taconite ore dock

that can accomodate environmental changes (annual) and user changes (periodic).

entry perspective