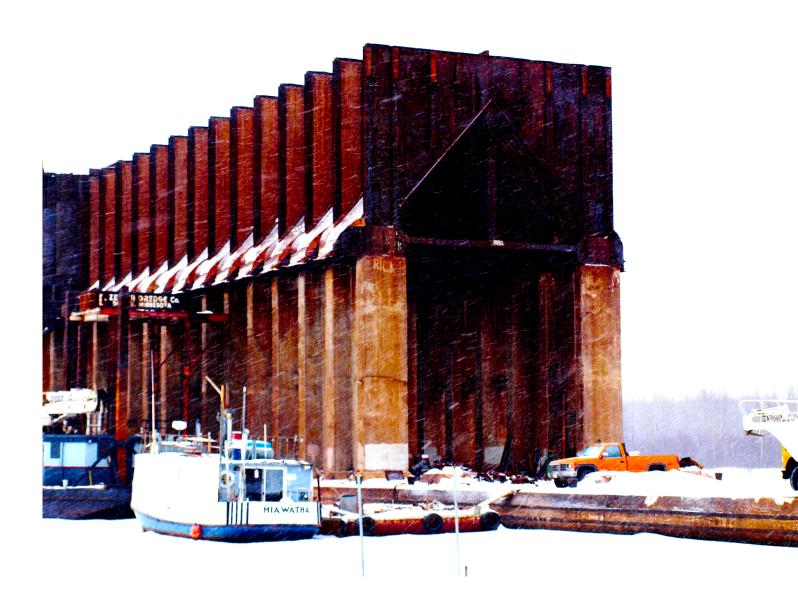

The focus of this project is to deliver an adaptive multi-family dwelling on an abandoned taconite ore dock

that can accomodate environmental changes (annual) and user changes (periodic).

entry perspective