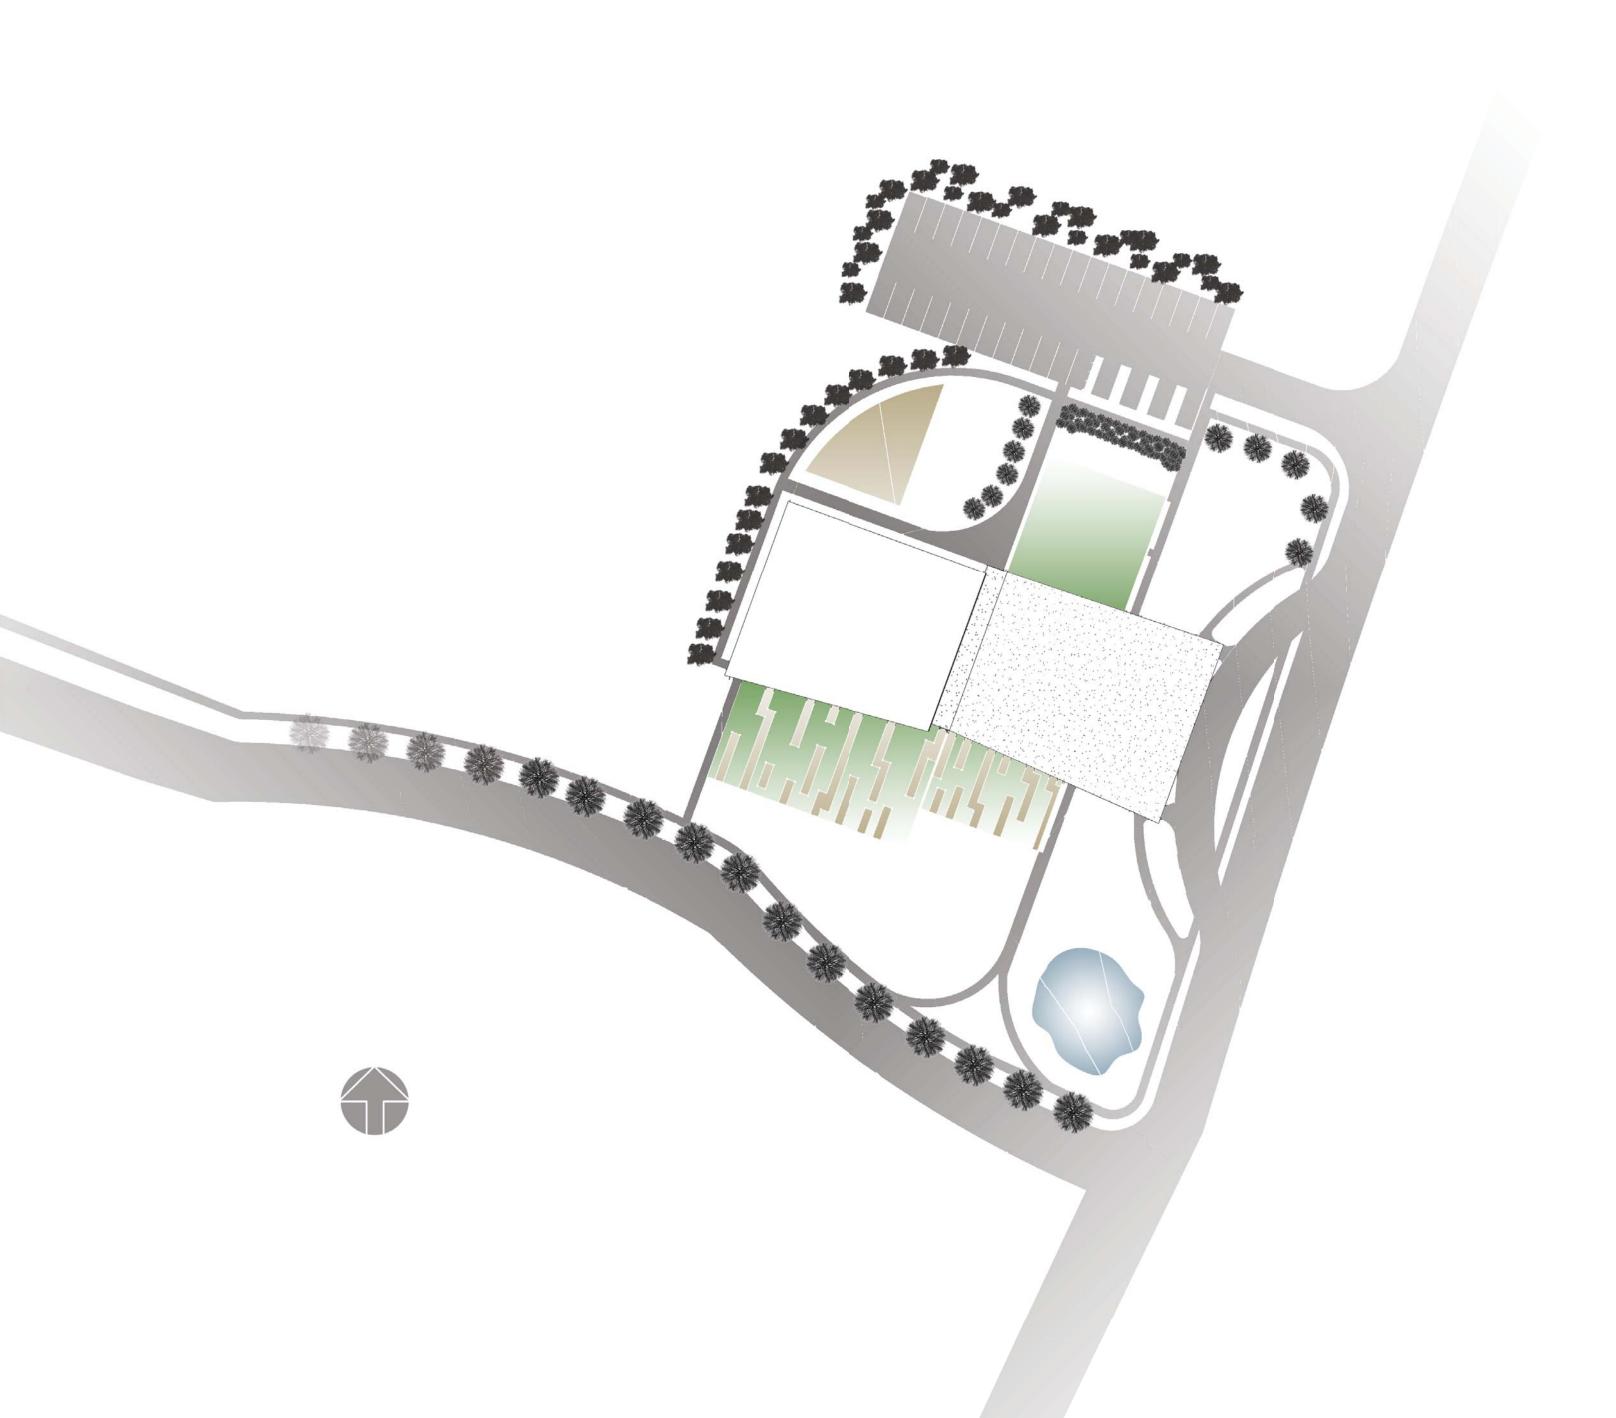

## MC School for Service-Learning

Site Plan

Site Plan

- 1 Outdoor Social Space
- 2 Commons
- Study Space
- Offices
- 5 Mens Bathroom
- 6 Womens Bathroom
- 7 Learning Space
- 8 Community Center
- 9 Kitchen
- 10 Indoor Mechanical Space
- 11 Outdoor Mechanical Space

- 12 Gymnasium13 Library14 Accessible Green Roof
- 15 Private Study Spaces
- 16 Womens Bathroom17 Mens Bathroom
- 18 Non-accessible Green Roof
- 19 Outdoor Balcony

- 1 Outdoor Social Space
- 2 Commons
- 3 Study Space
- Offices
- Mens Bathroom
- Womens Bathroom
- 7 Learning Space8 Community Center
- Kitchen
- 10 Indoor Mechanical Space
- 11 Outdoor Mechanical Space
- 12 Gymnasium 13 Library
- 14 Accessible Green Roof
- 15 Private Study Spaces
- 16 Womens Bathroom
- 17 Mens Bathroom
- 18 Non-accessible Green Roof
- 19 Outdoor Balcony