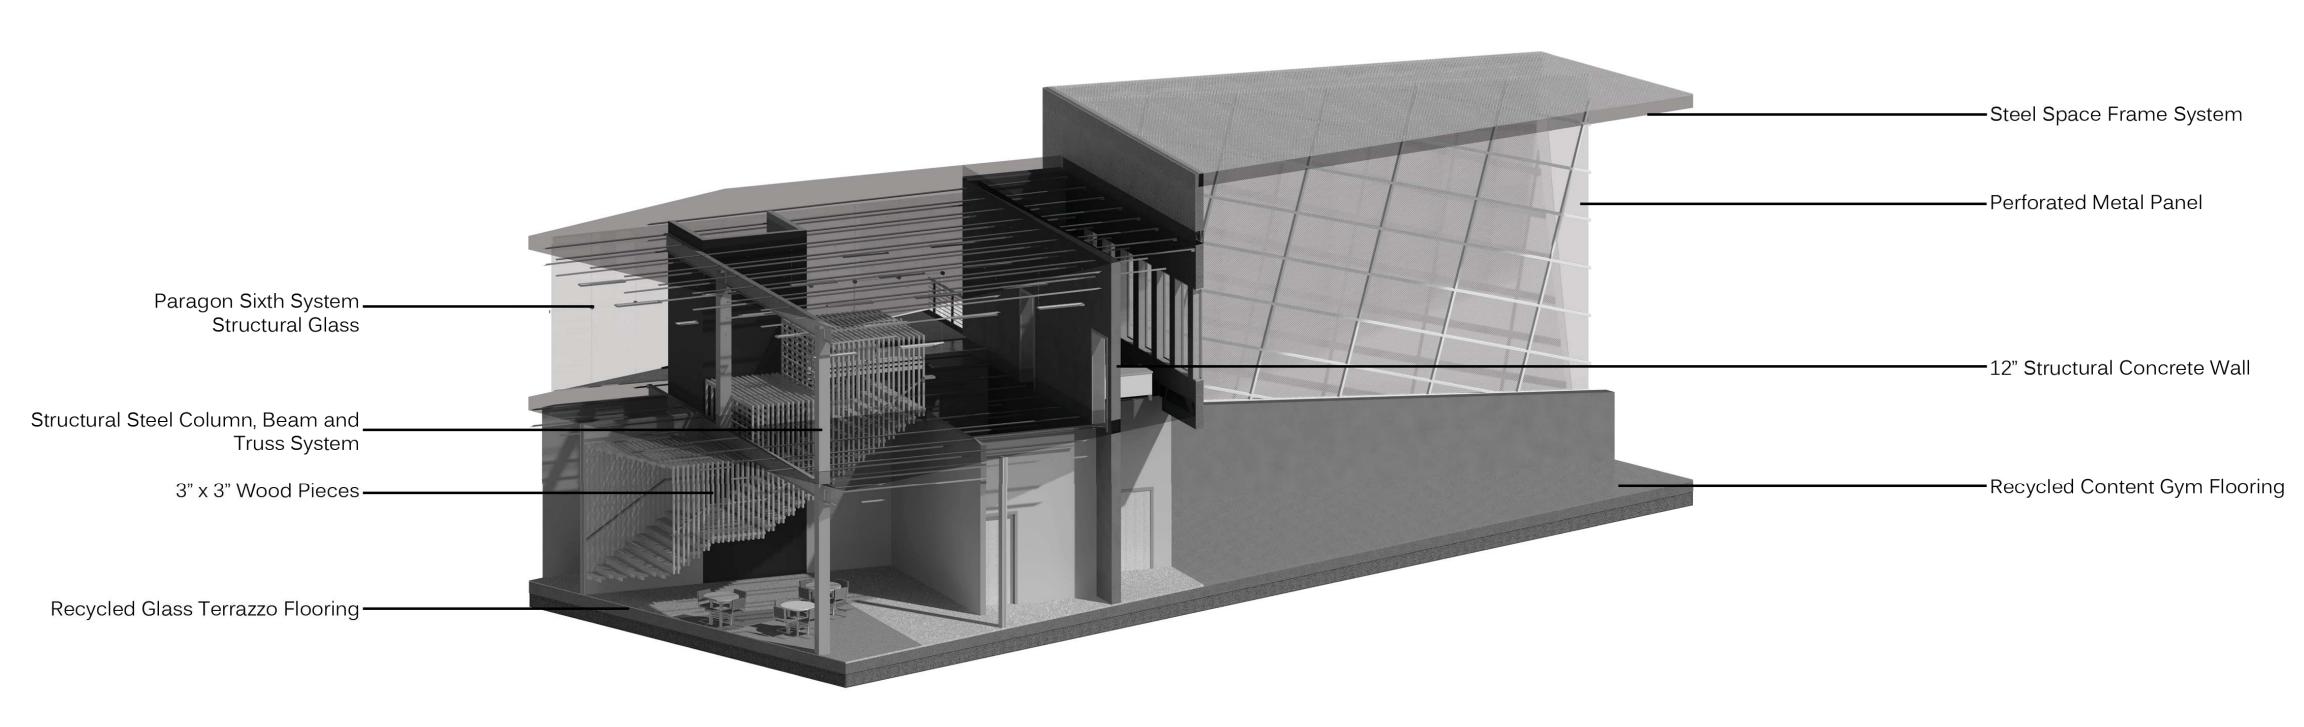

- 1 Outdoor Social Space
- 2 Commons
- Study Space
- Offices
- 5 Mens Bathroom
- 6 Womens Bathroom
- 7 Learning Space
- 8 Community Center
- 9 Kitchen
- 10 Indoor Mechanical Space
- 11 Outdoor Mechanical Space

- 12 Gymnasium13 Library14 Accessible Green Roof
- 15 Private Study Spaces
- 16 Womens Bathroom17 Mens Bathroom
- 18 Non-accessible Green Roof
- 19 Outdoor Balcony



- 1 Outdoor Social Space
- 2 Commons
- 3 Study Space
- Offices
- Mens Bathroom
- Womens Bathroom
- 7 Learning Space8 Community Center
- Kitchen
- 10 Indoor Mechanical Space
- 11 Outdoor Mechanical Space
- 12 Gymnasium 13 Library
- 14 Accessible Green Roof
- 15 Private Study Spaces
- 16 Womens Bathroom
- 17 Mens Bathroom
- 18 Non-accessible Green Roof
- 19 Outdoor Balcony





0 4 8 16 East-West Site Section