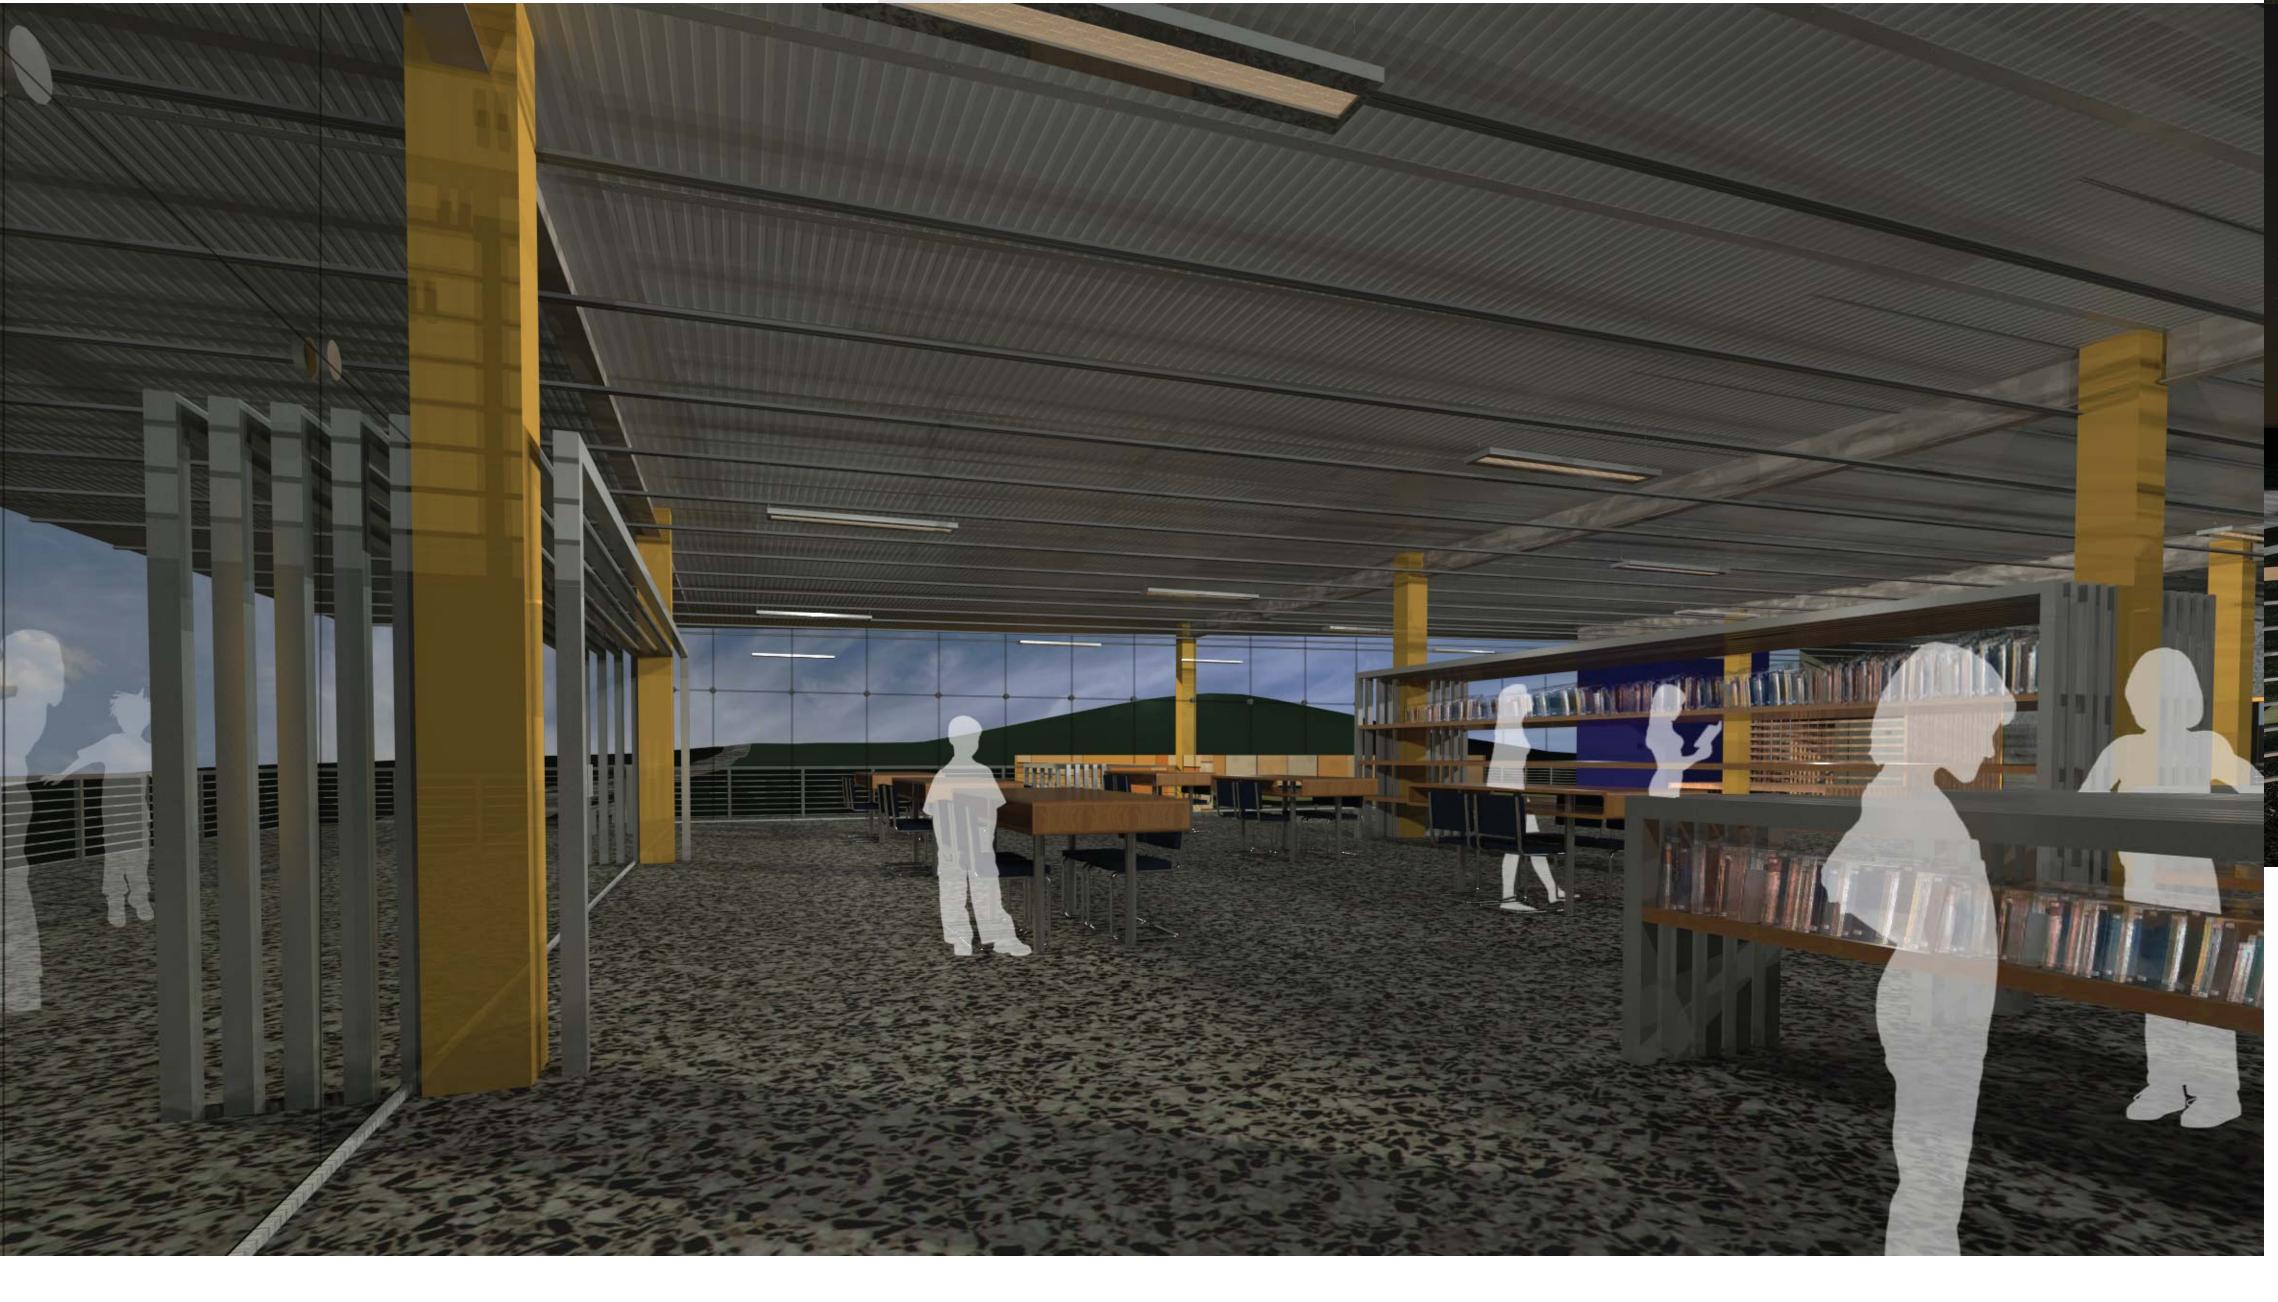

## MC School for Service-Learning



Site Plan









Site Plan



















- 1 Outdoor Social Space
- 2 Commons
- Study Space
- Offices
- 5 Mens Bathroom
- 6 Womens Bathroom
- 7 Learning Space
- 8 Community Center
- 9 Kitchen
- 10 Indoor Mechanical Space
- 11 Outdoor Mechanical Space

- 12 Gymnasium13 Library14 Accessible Green Roof
- 15 Private Study Spaces
- 16 Womens Bathroom17 Mens Bathroom
- 18 Non-accessible Green Roof
- 19 Outdoor Balcony



- 1 Outdoor Social Space
- 2 Commons
- 3 Study Space
- Offices
- Mens Bathroom
- Womens Bathroom
- 7 Learning Space8 Community Center
- Kitchen
- 10 Indoor Mechanical Space
- 11 Outdoor Mechanical Space
- 12 Gymnasium 13 Library
- 14 Accessible Green Roof
- 15 Private Study Spaces
- 16 Womens Bathroom
- 17 Mens Bathroom
- 18 Non-accessible Green Roof
- 19 Outdoor Balcony





0 4 8