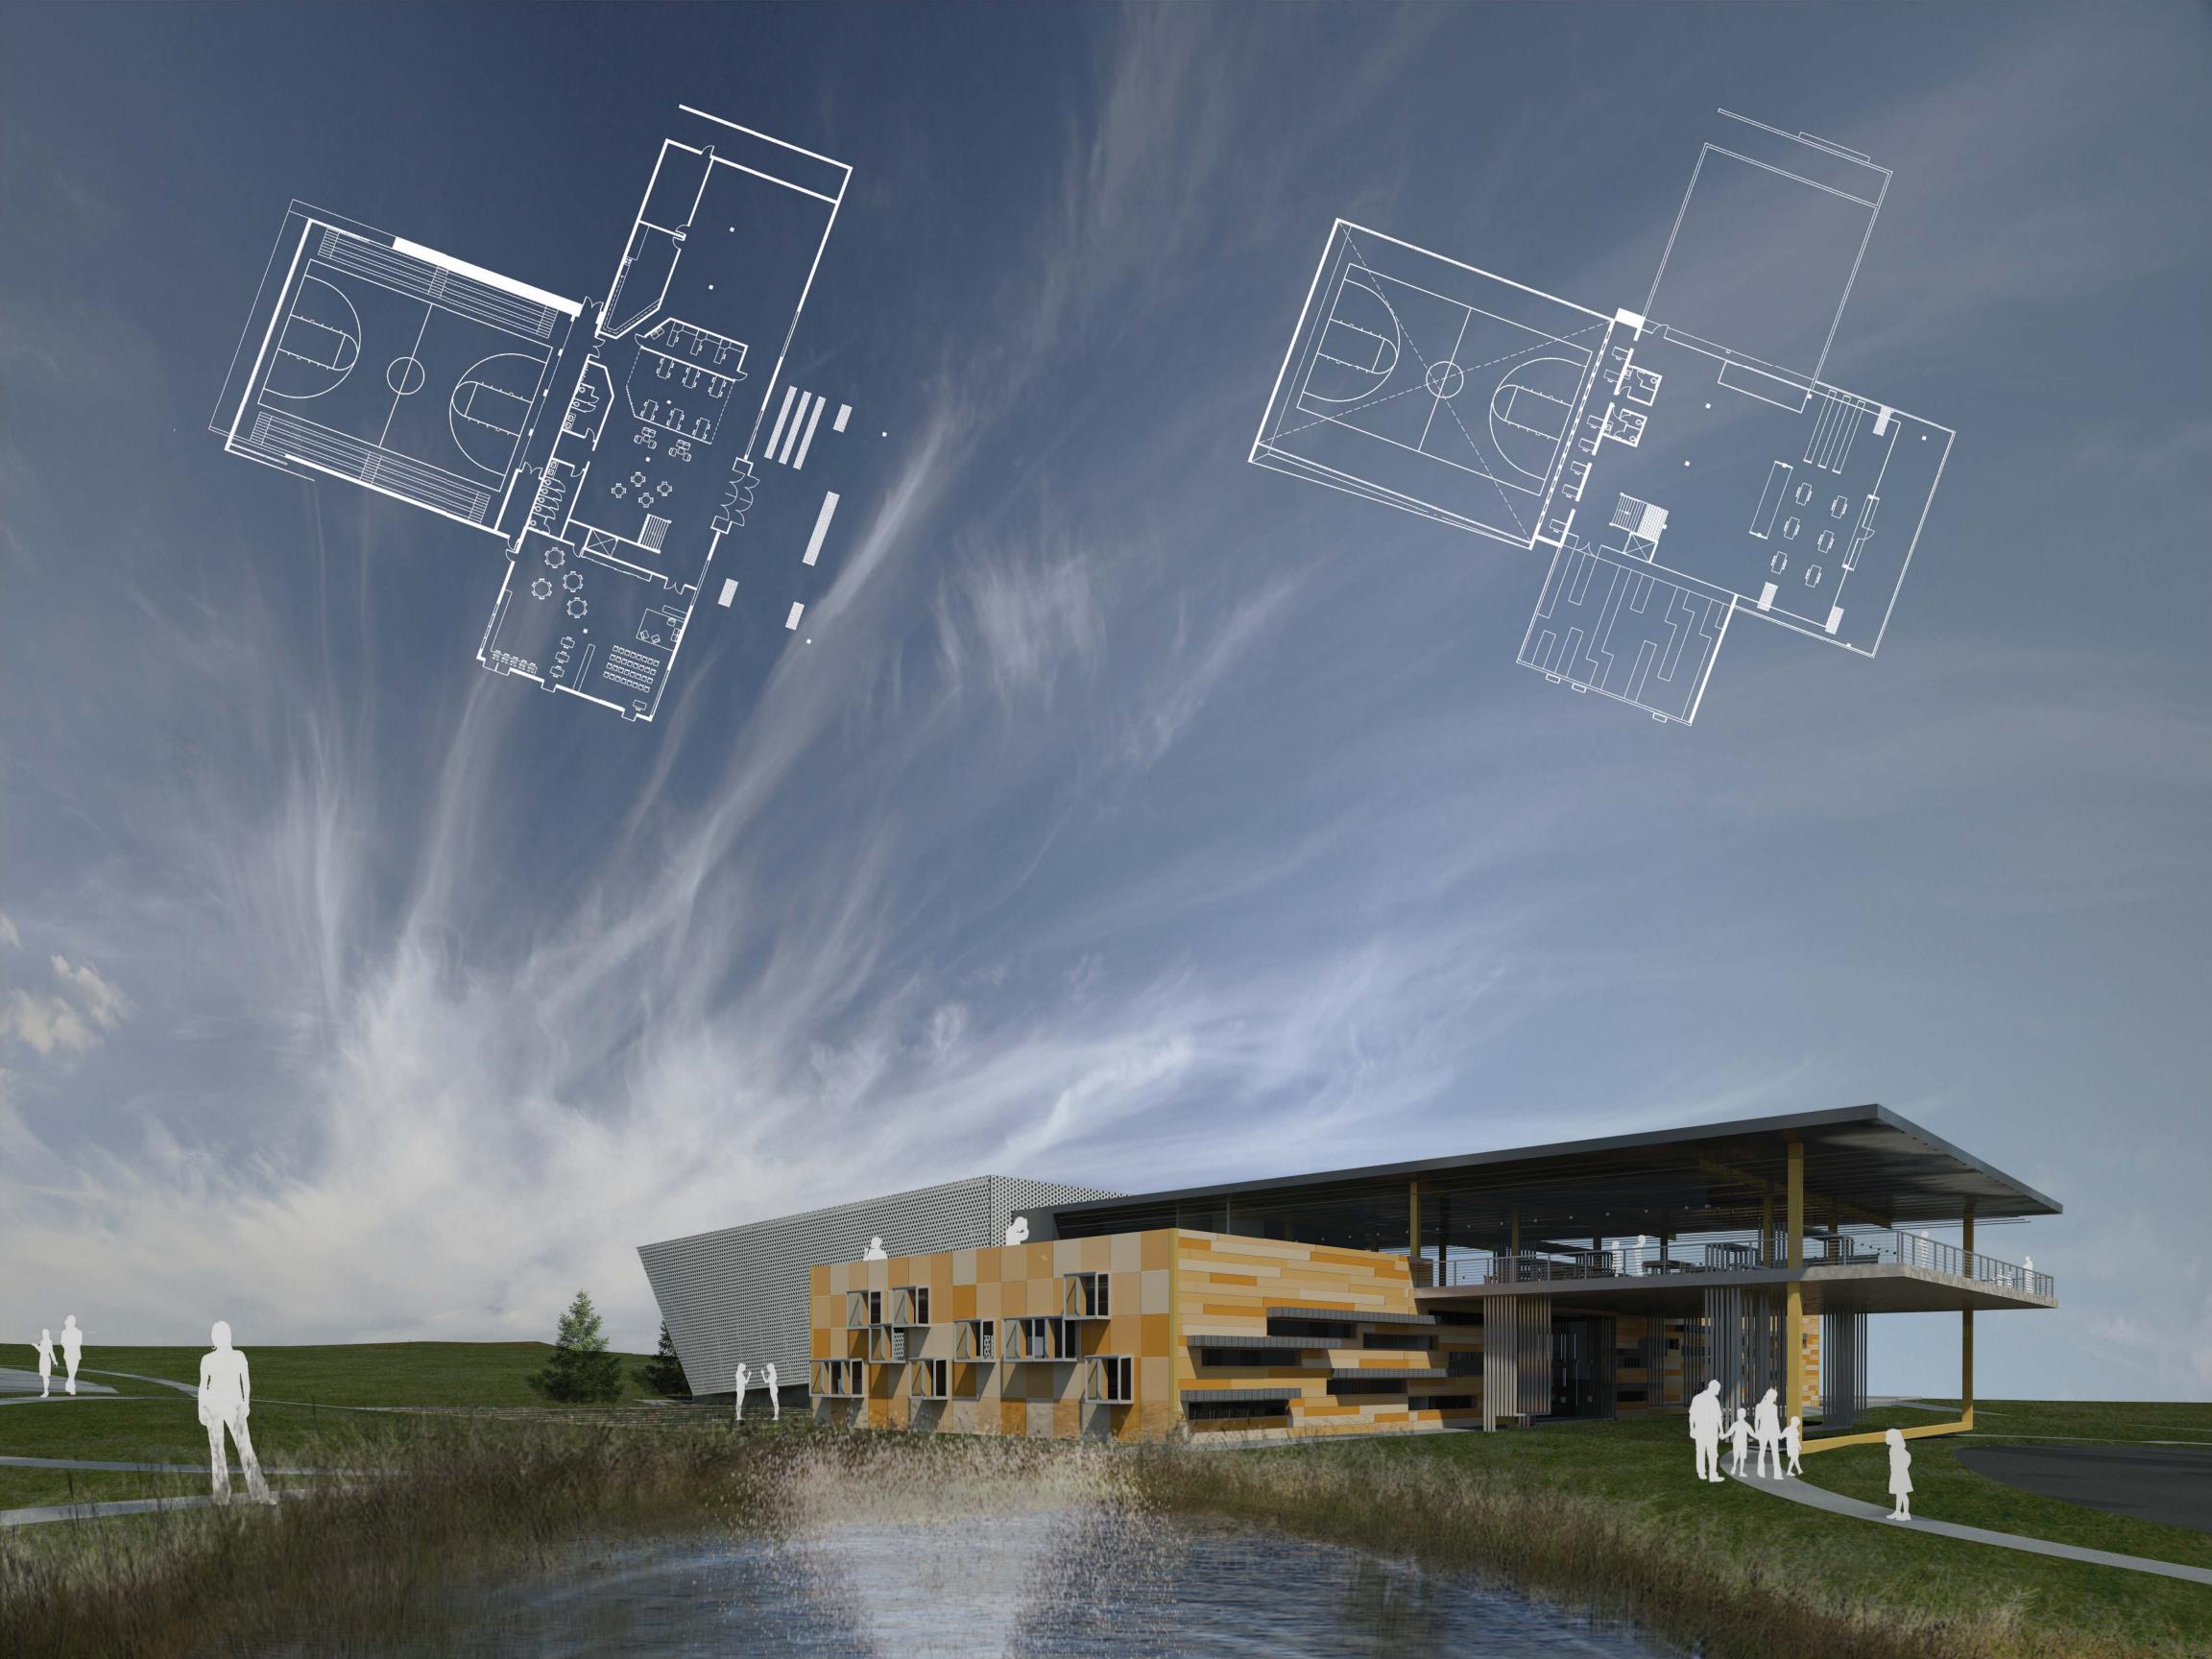

## MC School for Service-Learning

Site Plan

Site Plan

- 1 Outdoor Social Space
- 2 Commons
- Study Space
- Offices
- 5 Mens Bathroom
- 6 Womens Bathroom
- 7 Learning Space
- 8 Community Center
- 9 Kitchen
- 10 Indoor Mechanical Space
- 11 Outdoor Mechanical Space

- 12 Gymnasium13 Library14 Accessible Green Roof
- 15 Private Study Spaces
- 16 Womens Bathroom17 Mens Bathroom
- 18 Non-accessible Green Roof
- 19 Outdoor Balcony

- 1 Outdoor Social Space
- 2 Commons
- 3 Study Space
- Offices
- Mens Bathroom
- Womens Bathroom
- 7 Learning Space8 Community Center
- Kitchen
- 10 Indoor Mechanical Space
- 11 Outdoor Mechanical Space
- 12 Gymnasium 13 Library
- 14 Accessible Green Roof
- 15 Private Study Spaces
- 16 Womens Bathroom
- 17 Mens Bathroom
- 18 Non-accessible Green Roof
- 19 Outdoor Balcony