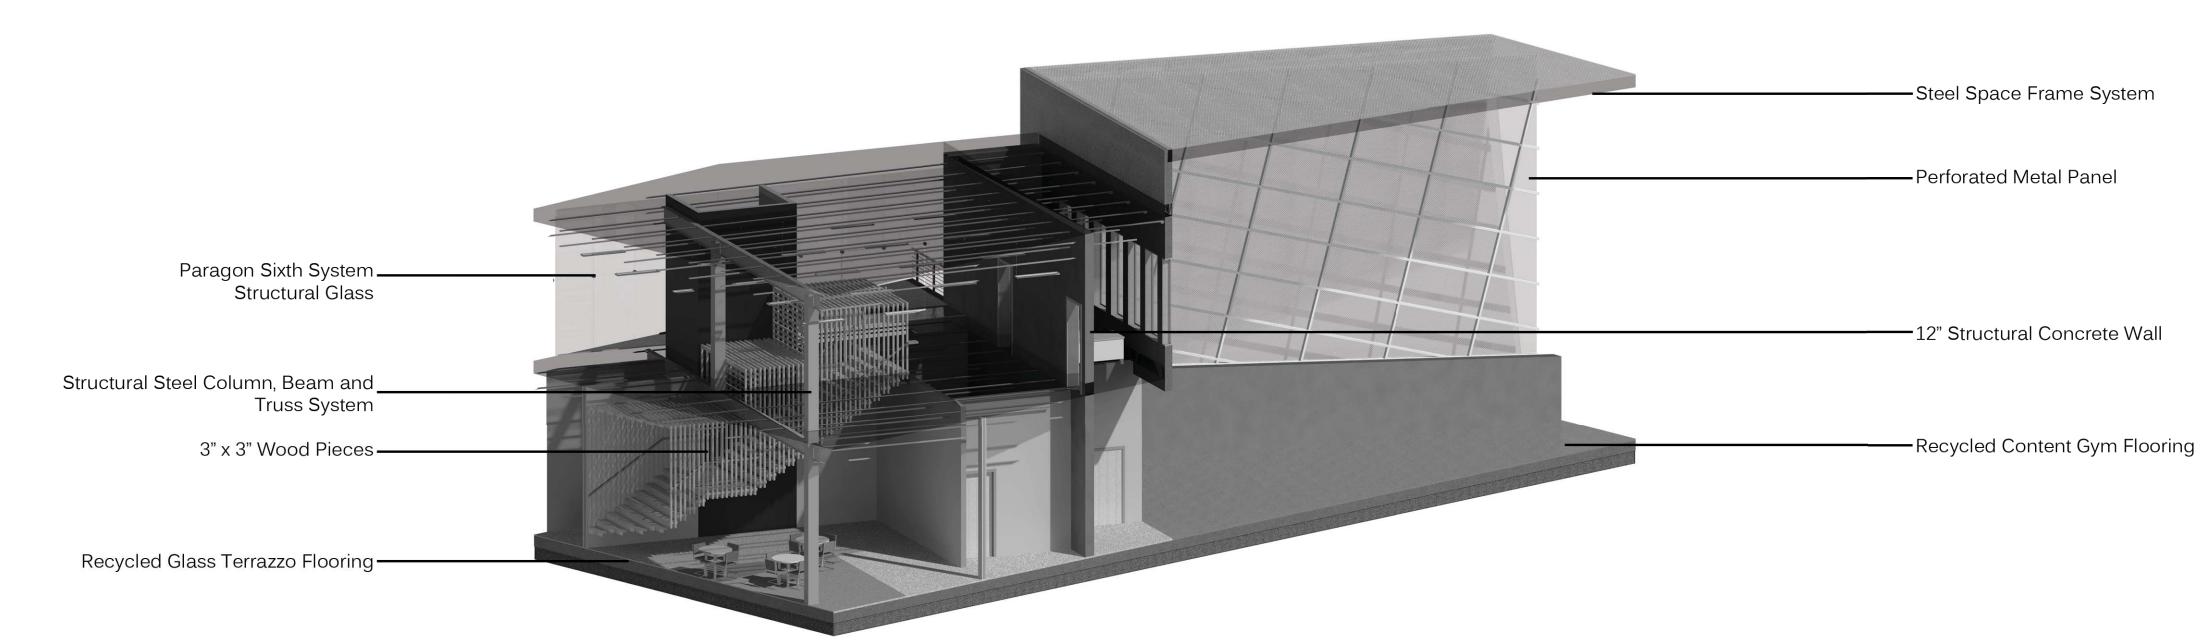

## MC School for Service-Learning



Site Plan









Site Plan



















- 1 Outdoor Social Space
- 2 Commons
- Study Space
- Offices
- 5 Mens Bathroom
- 6 Womens Bathroom
- 7 Learning Space
- 8 Community Center
- 9 Kitchen
- 10 Indoor Mechanical Space
- 11 Outdoor Mechanical Space

- 12 Gymnasium13 Library14 Accessible Green Roof
- 15 Private Study Spaces
- 16 Womens Bathroom17 Mens Bathroom
- 18 Non-accessible Green Roof
- 19 Outdoor Balcony



- 1 Outdoor Social Space
- 2 Commons
- 3 Study Space
- Offices
- Mens Bathroom
- Womens Bathroom
- 7 Learning Space8 Community Center
- Kitchen
- 10 Indoor Mechanical Space
- 11 Outdoor Mechanical Space
- 12 Gymnasium 13 Library
- 14 Accessible Green Roof
- 15 Private Study Spaces
- 16 Womens Bathroom
- 17 Mens Bathroom
- 18 Non-accessible Green Roof
- 19 Outdoor Balcony





0 4 8 16