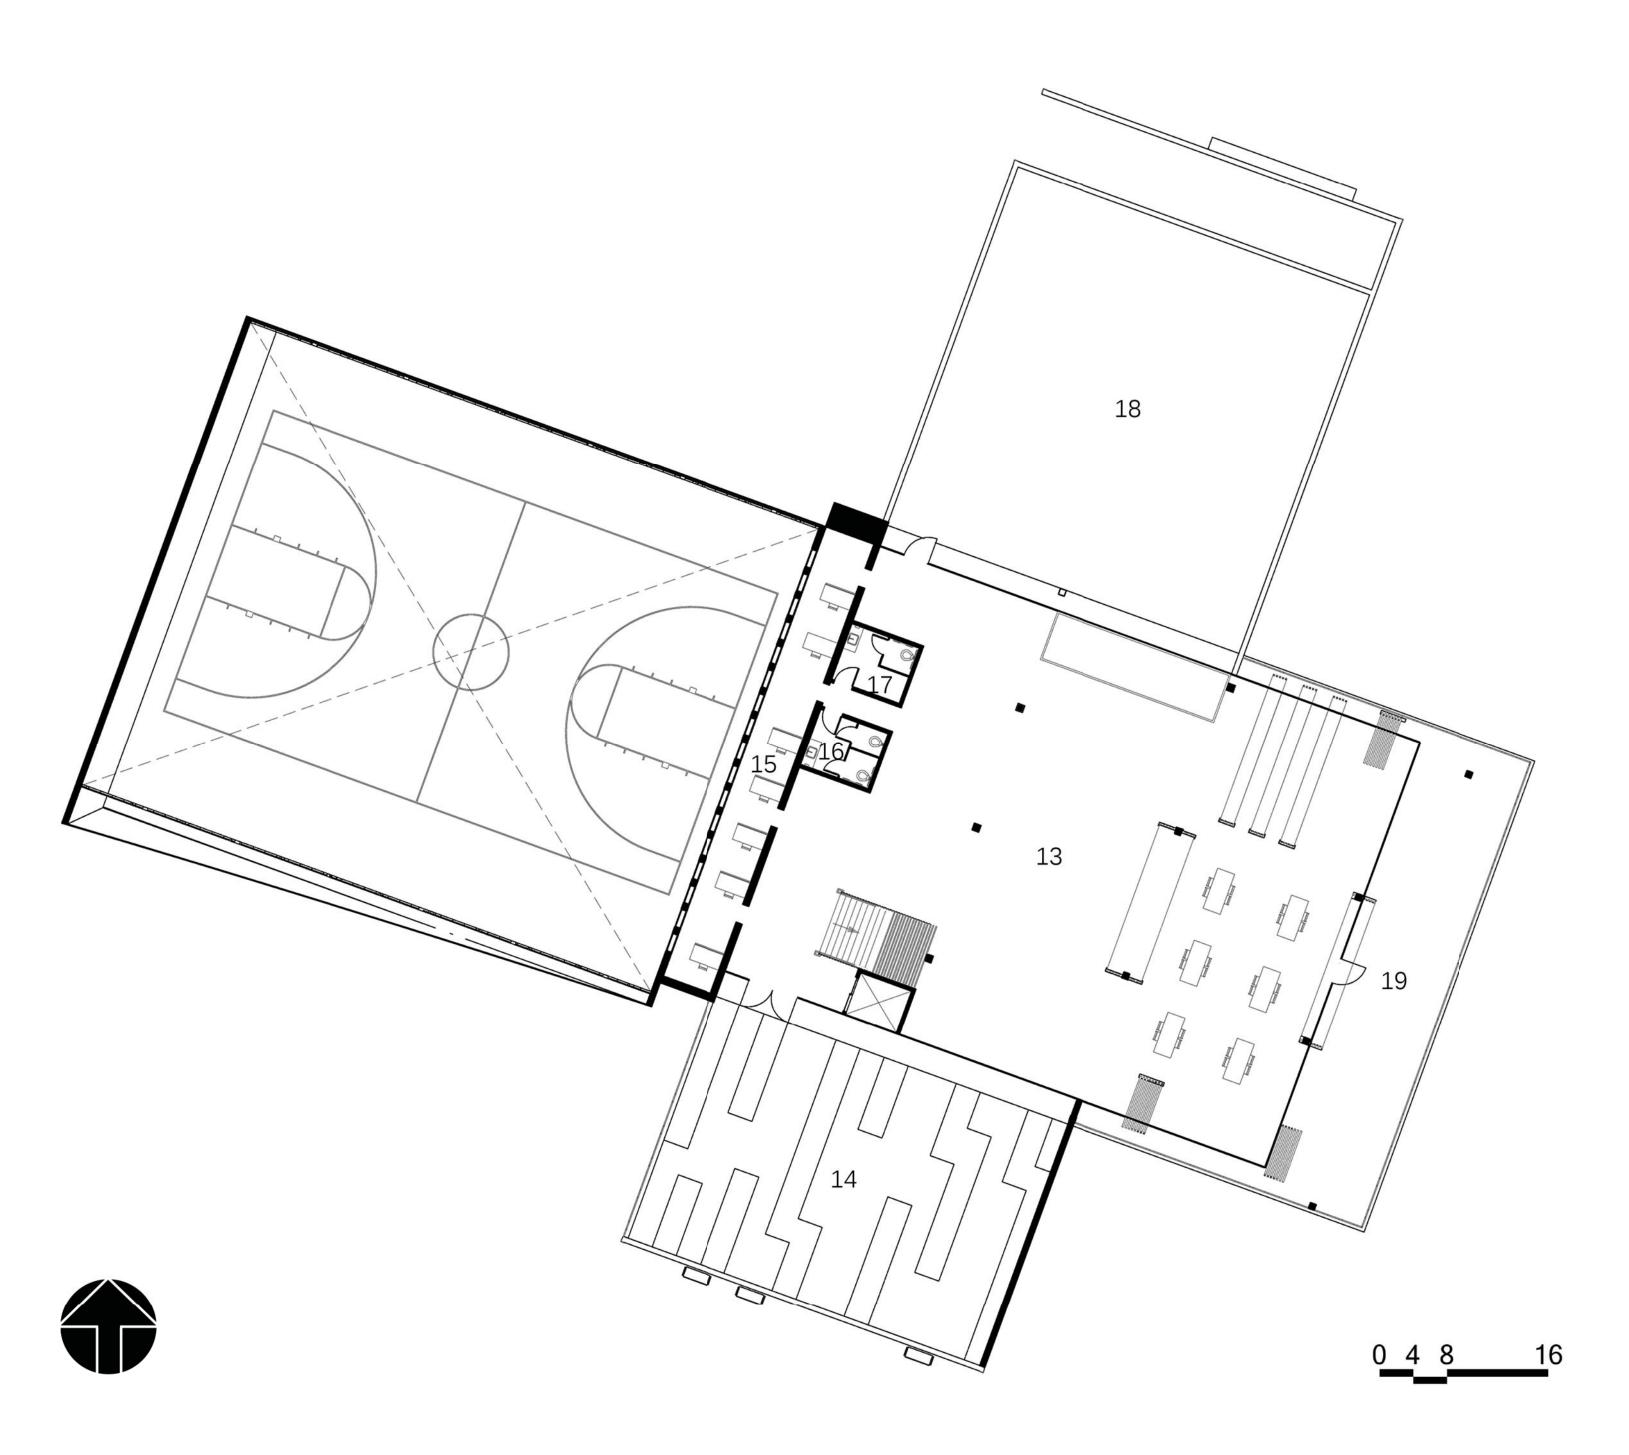

- 12 Gymnasium13 Library14 Accessible Green Roof
- 15 Private Study Spaces
- 16 Womens Bathroom17 Mens Bathroom
- 18 Non-accessible Green Roof
- 19 Outdoor Balcony

- 1 Outdoor Social Space
- 2 Commons
- 3 Study Space
- Offices
- Mens Bathroom
- Womens Bathroom
- 7 Learning Space8 Community Center
- Kitchen
- 10 Indoor Mechanical Space
- 11 Outdoor Mechanical Space
- 12 Gymnasium 13 Library
- 14 Accessible Green Roof
- 15 Private Study Spaces
- 16 Womens Bathroom
- 17 Mens Bathroom
- 18 Non-accessible Green Roof
- 19 Outdoor Balcony