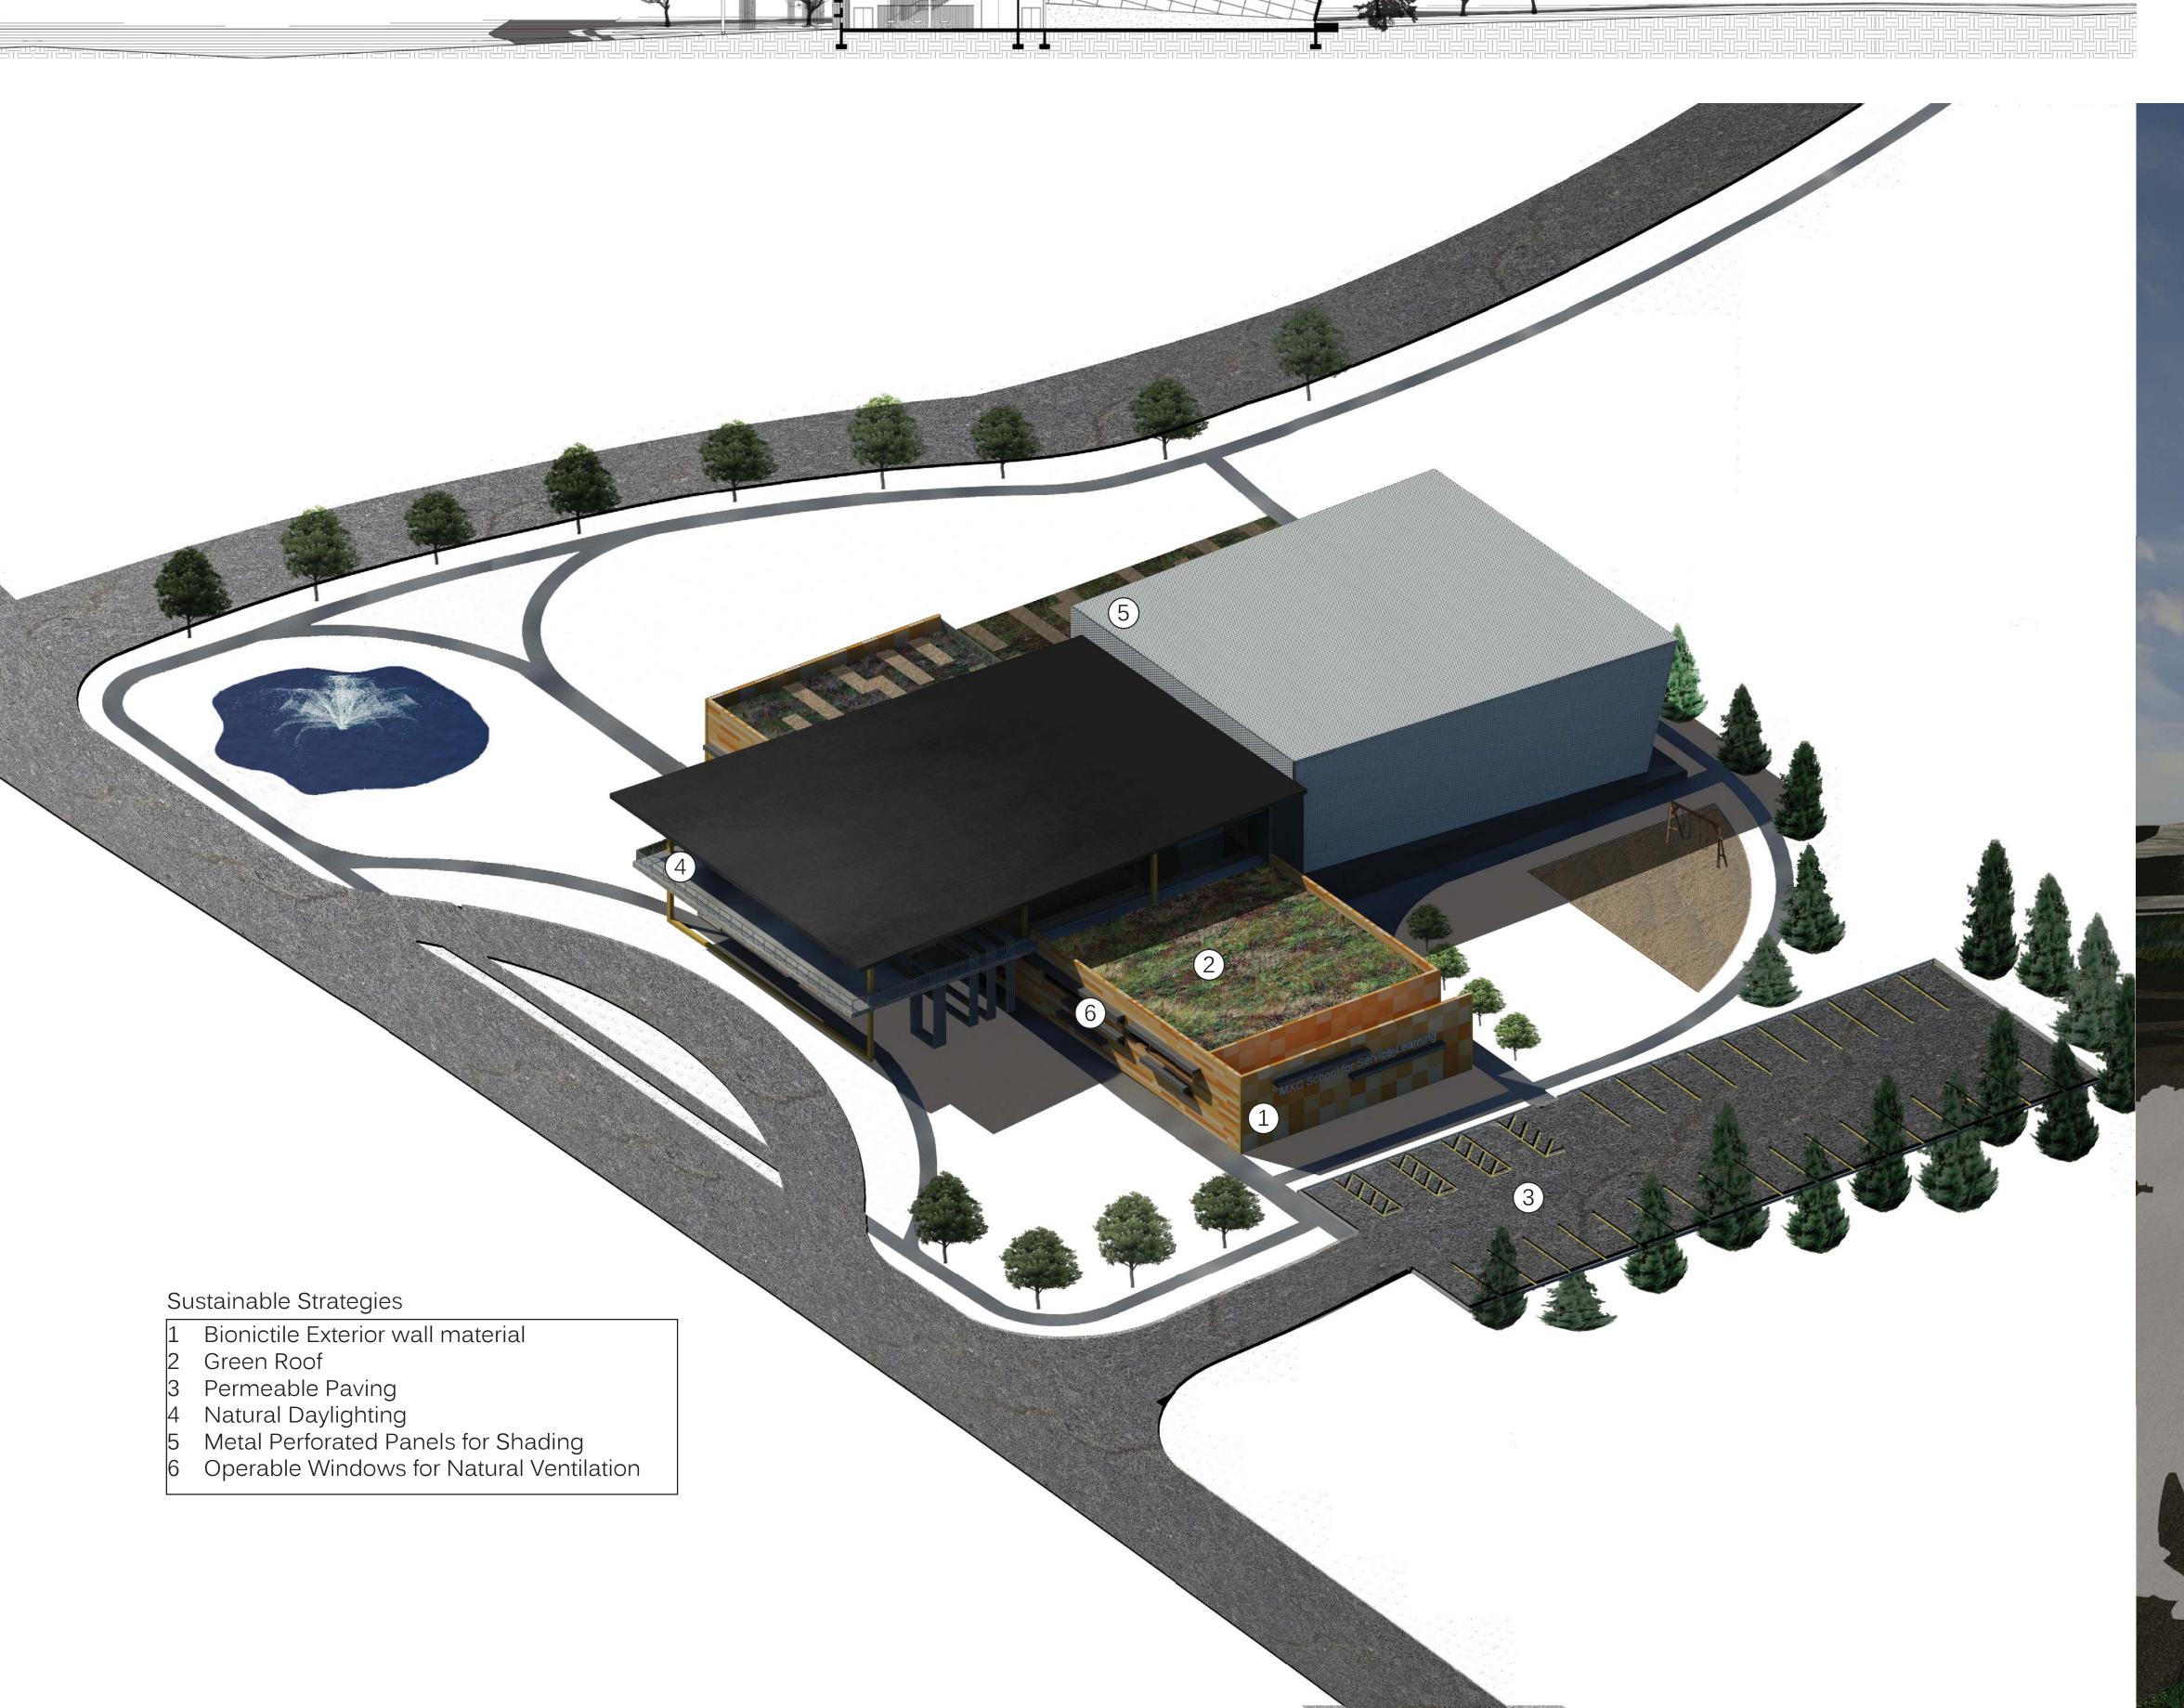

## MC School for Service-Learning

Site Plan

Site Plan

- 1 Outdoor Social Space
- 2 Commons
- Study Space
- Offices
- 5 Mens Bathroom
- 6 Womens Bathroom
- 7 Learning Space
- 8 Community Center
- 9 Kitchen
- 10 Indoor Mechanical Space
- 11 Outdoor Mechanical Space

- 12 Gymnasium13 Library14 Accessible Green Roof
- 15 Private Study Spaces
- 16 Womens Bathroom17 Mens Bathroom
- 18 Non-accessible Green Roof
- 19 Outdoor Balcony

- 1 Outdoor Social Space
- 2 Commons
- 3 Study Space
- Offices
- Mens Bathroom
- Womens Bathroom
- 7 Learning Space8 Community Center
- Kitchen
- 10 Indoor Mechanical Space
- 11 Outdoor Mechanical Space
- 12 Gymnasium 13 Library
- 14 Accessible Green Roof
- 15 Private Study Spaces
- 16 Womens Bathroom
- 17 Mens Bathroom
- 18 Non-accessible Green Roof
- 19 Outdoor Balcony