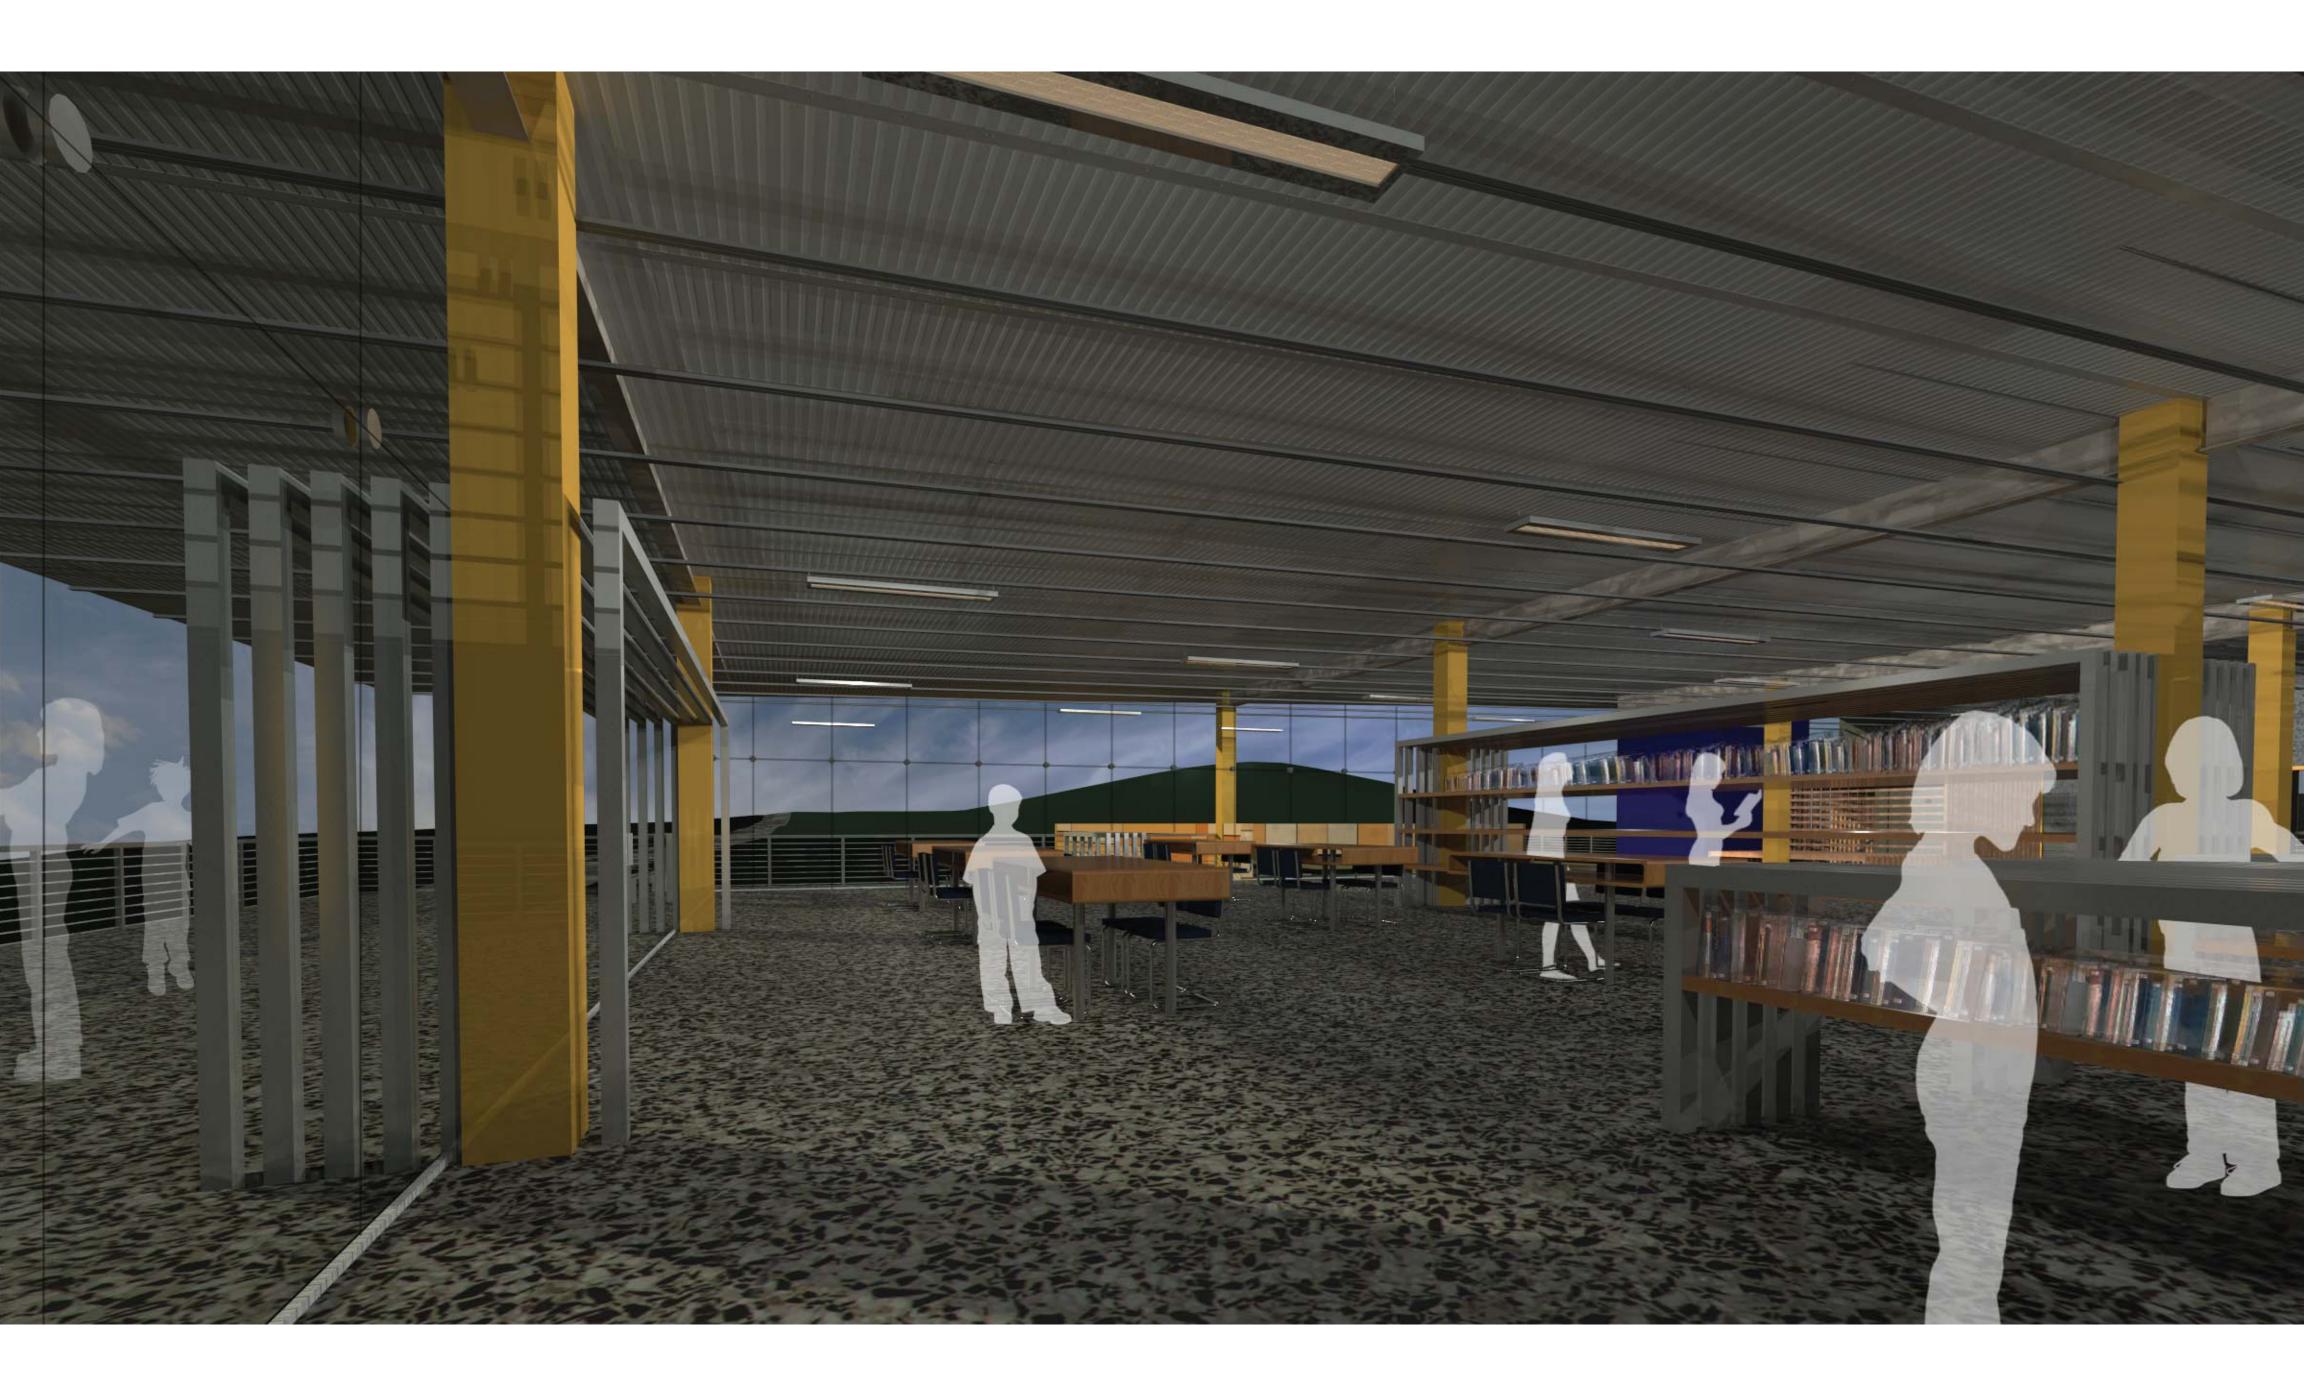

## MC School for Service-Learning

Site Plan

Site Plan

- 1 Outdoor Social Space
- 2 Commons
- Study Space
- Offices
- 5 Mens Bathroom
- 6 Womens Bathroom
- 7 Learning Space
- 8 Community Center
- 9 Kitchen
- 10 Indoor Mechanical Space
- 11 Outdoor Mechanical Space

- 12 Gymnasium13 Library14 Accessible Green Roof
- 15 Private Study Spaces
- 16 Womens Bathroom17 Mens Bathroom
- 18 Non-accessible Green Roof
- 19 Outdoor Balcony

- 1 Outdoor Social Space
- 2 Commons
- 3 Study Space
- Offices
- Mens Bathroom
- Womens Bathroom
- 7 Learning Space8 Community Center
- Kitchen
- 10 Indoor Mechanical Space
- 11 Outdoor Mechanical Space
- 12 Gymnasium 13 Library
- 14 Accessible Green Roof
- 15 Private Study Spaces
- 16 Womens Bathroom
- 17 Mens Bathroom
- 18 Non-accessible Green Roof
- 19 Outdoor Balcony