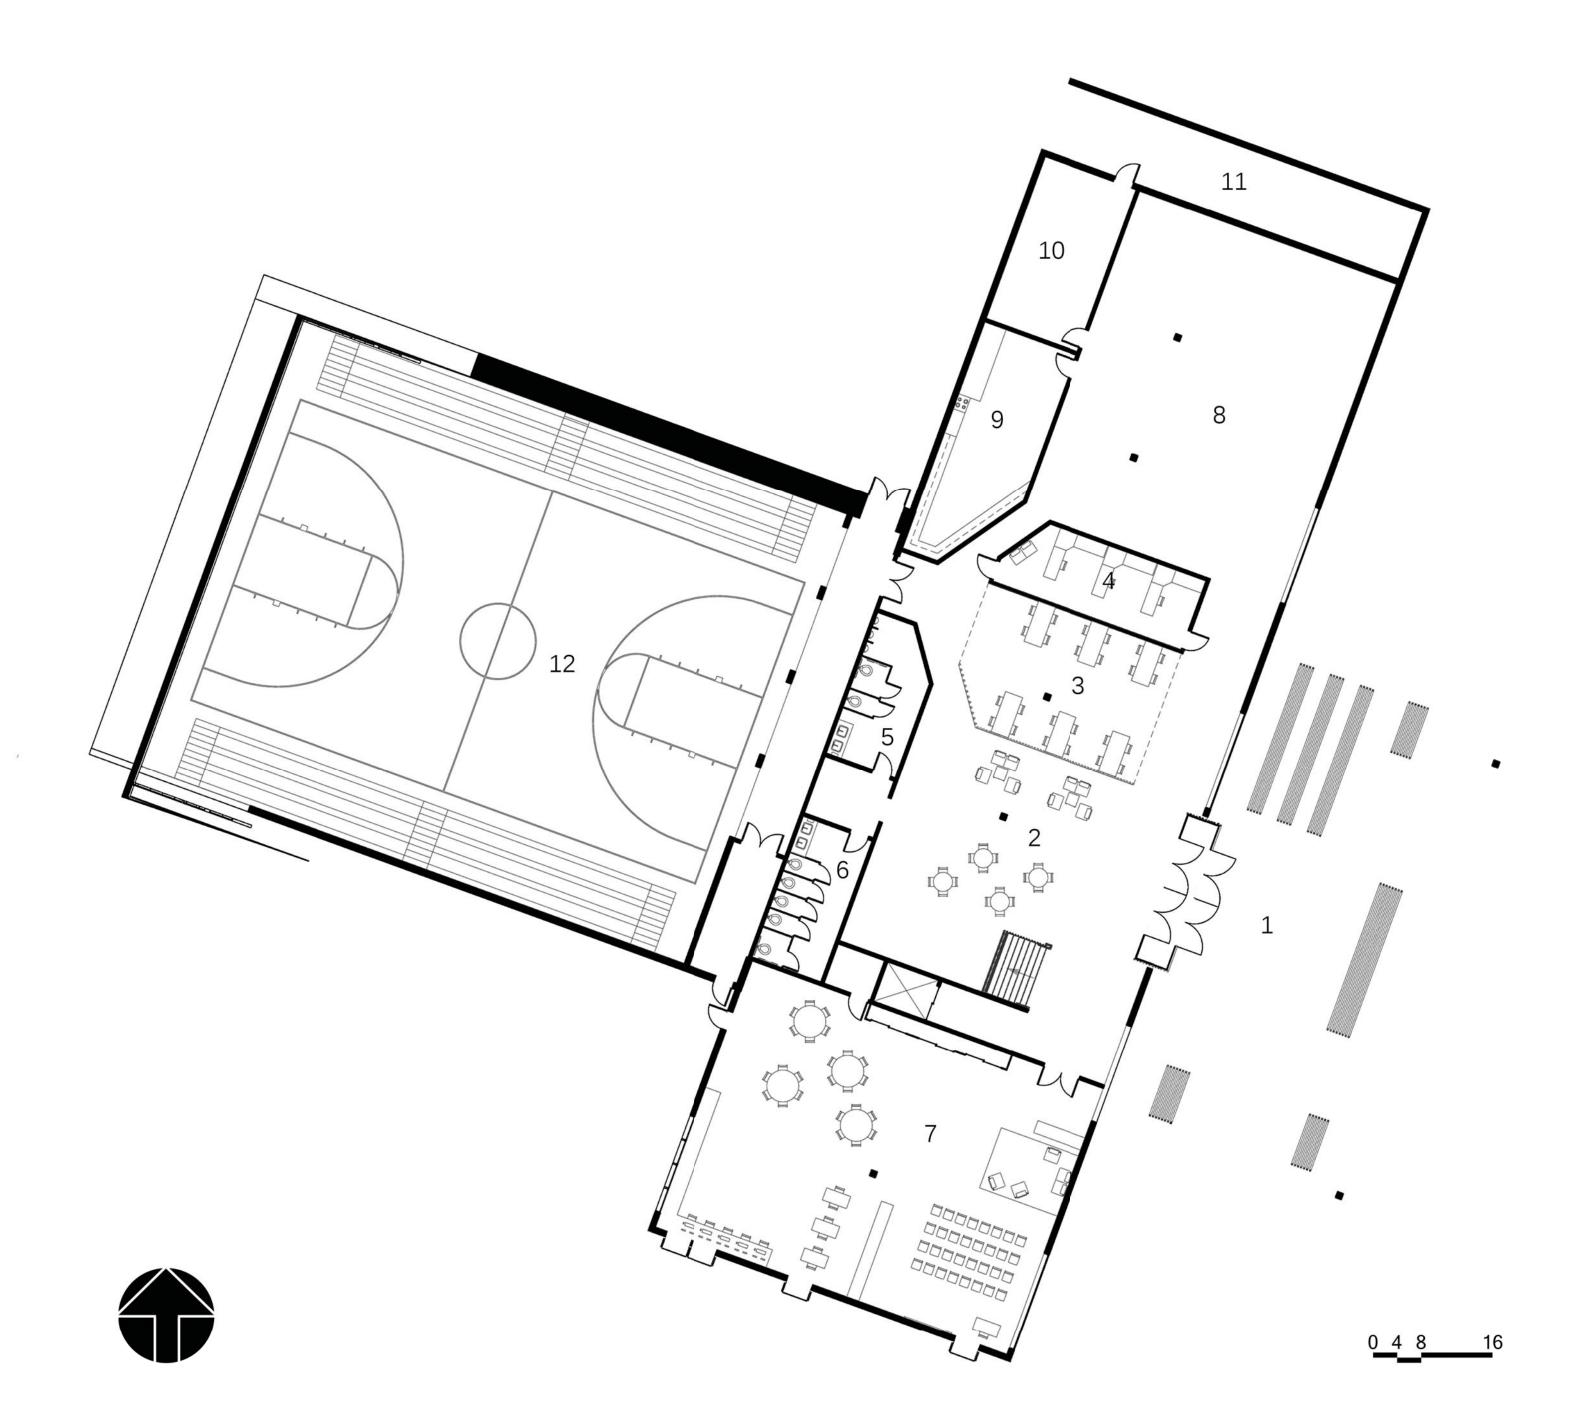

## MC School for Service-Learning

Site Plan

Site Plan

- 1 Outdoor Social Space
- 2 Commons
- Study Space
- Offices
- 5 Mens Bathroom
- 6 Womens Bathroom
- 7 Learning Space
- 8 Community Center
- 9 Kitchen
- 10 Indoor Mechanical Space
- 11 Outdoor Mechanical Space

- 12 Gymnasium13 Library14 Accessible Green Roof
- 15 Private Study Spaces
- 16 Womens Bathroom17 Mens Bathroom
- 18 Non-accessible Green Roof
- 19 Outdoor Balcony

- 1 Outdoor Social Space
- 2 Commons
- 3 Study Space
- Offices
- Mens Bathroom
- Womens Bathroom
- 7 Learning Space8 Community Center
- Kitchen
- 10 Indoor Mechanical Space
- 11 Outdoor Mechanical Space
- 12 Gymnasium 13 Library
- 14 Accessible Green Roof
- 15 Private Study Spaces
- 16 Womens Bathroom
- 17 Mens Bathroom
- 18 Non-accessible Green Roof
- 19 Outdoor Balcony