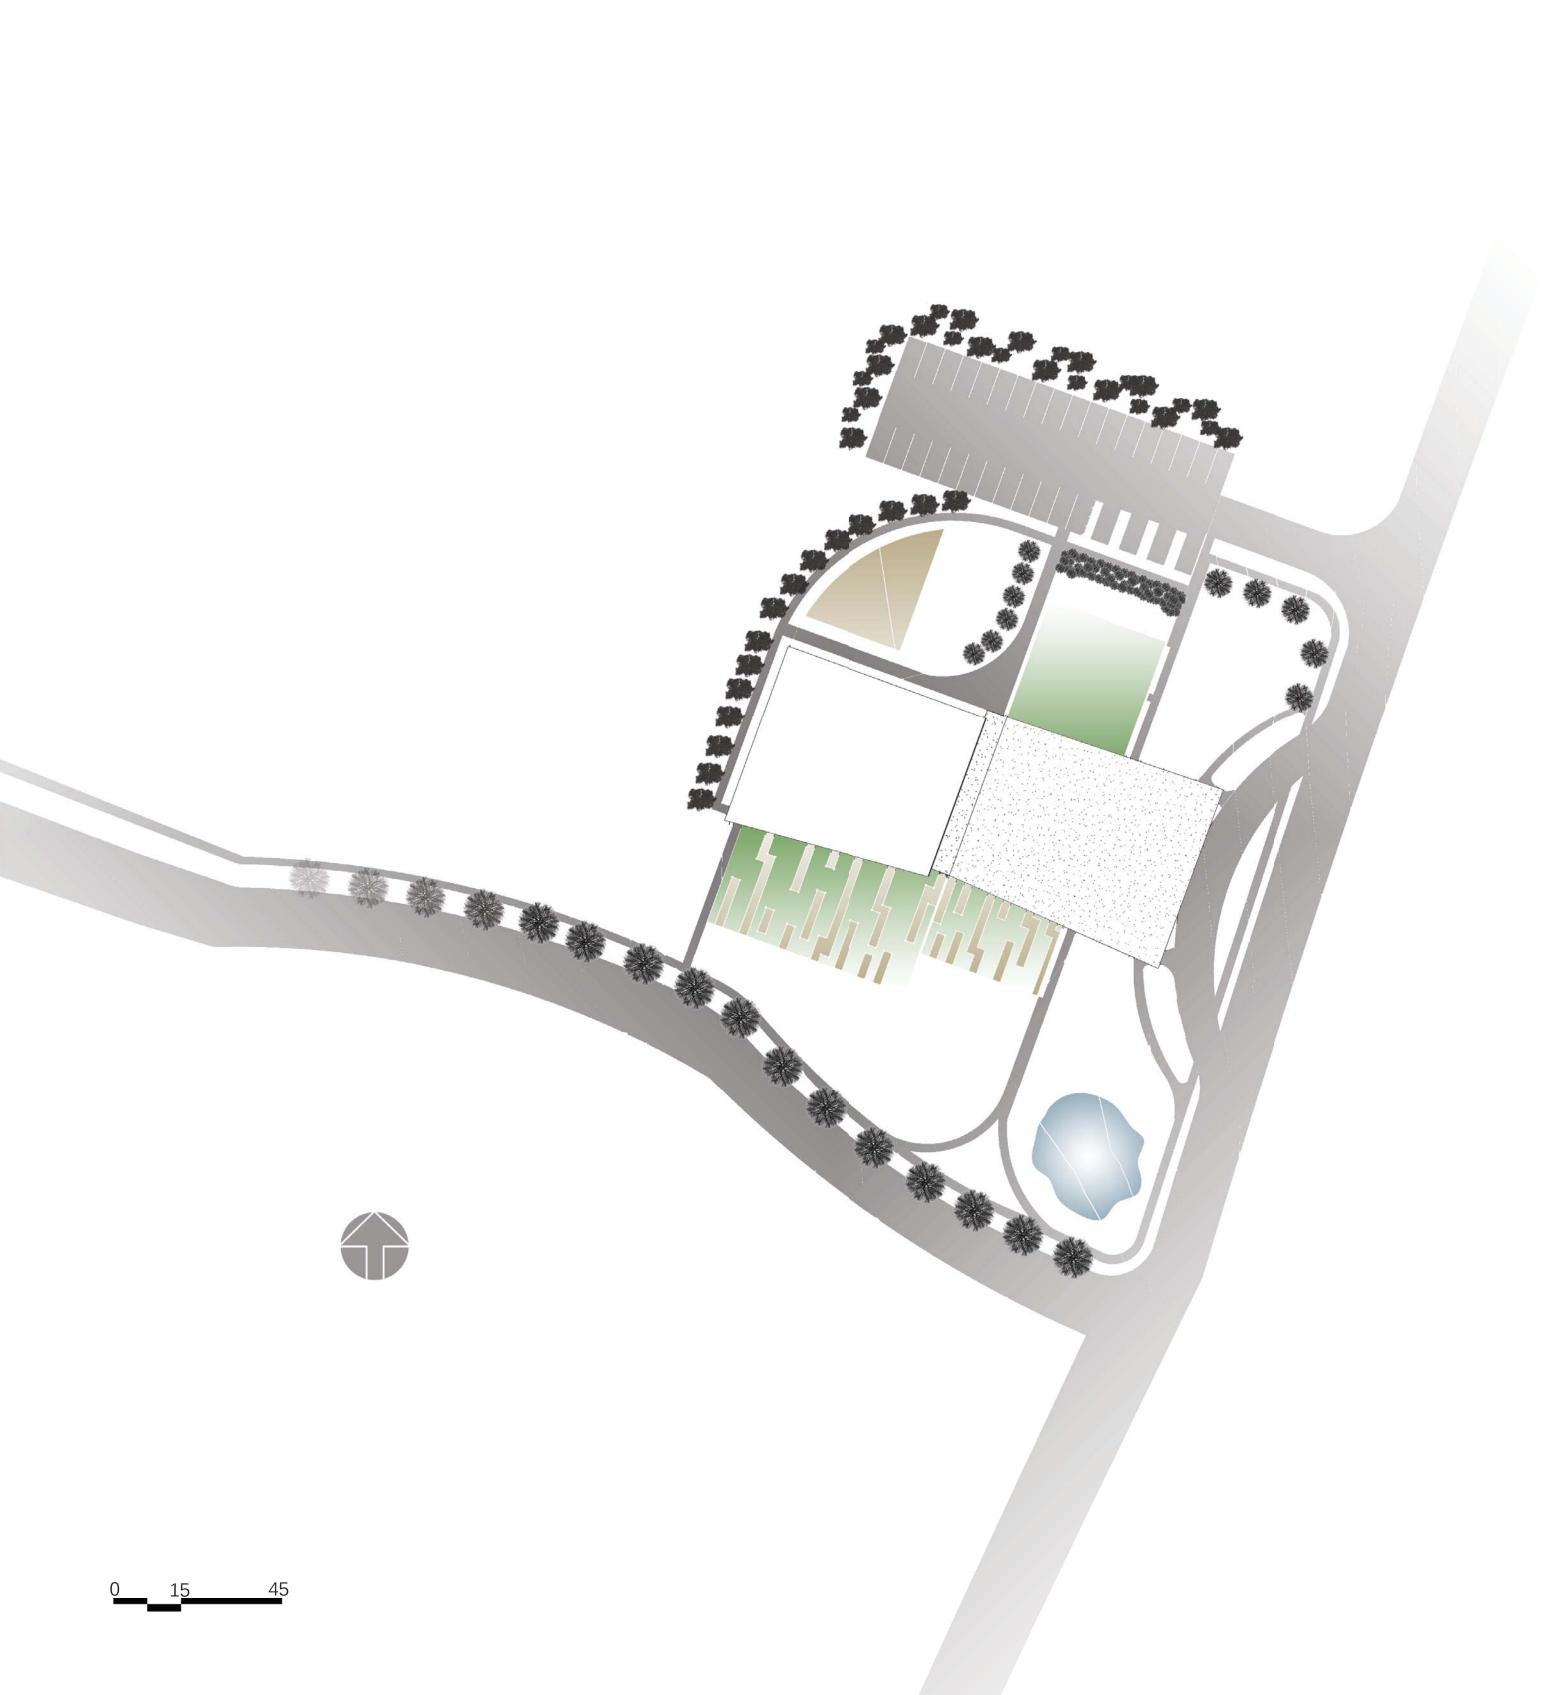

## MC School for Service-Learning

Site Plan

Site Plan

- 1 Outdoor Social Space
- 2 Commons
- Study Space
- Offices
- 5 Mens Bathroom
- 6 Womens Bathroom
- 7 Learning Space
- 8 Community Center
- 9 Kitchen
- 10 Indoor Mechanical Space
- 11 Outdoor Mechanical Space

- 12 Gymnasium13 Library14 Accessible Green Roof
- 15 Private Study Spaces
- 16 Womens Bathroom17 Mens Bathroom
- 18 Non-accessible Green Roof
- 19 Outdoor Balcony

- 1 Outdoor Social Space
- 2 Commons
- 3 Study Space
- Offices
- Mens Bathroom
- Womens Bathroom
- 7 Learning Space8 Community Center
- Kitchen
- 10 Indoor Mechanical Space
- 11 Outdoor Mechanical Space
- 12 Gymnasium 13 Library
- 14 Accessible Green Roof
- 15 Private Study Spaces
- 16 Womens Bathroom
- 17 Mens Bathroom
- 18 Non-accessible Green Roof
- 19 Outdoor Balcony