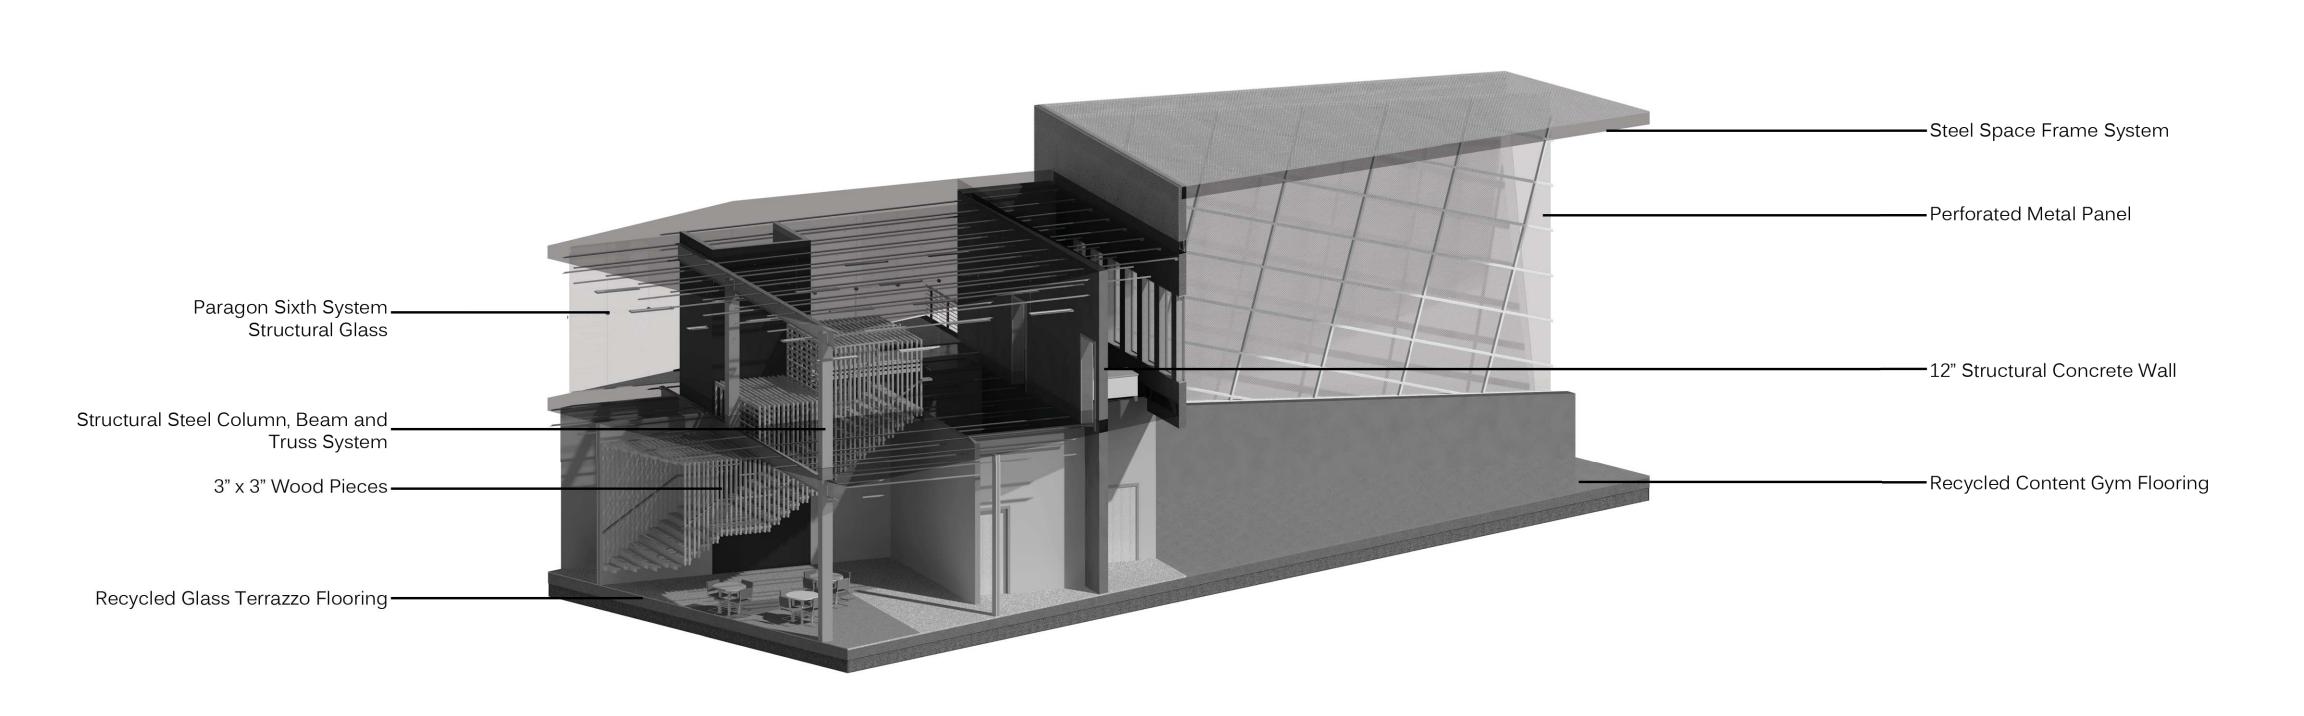

## MC School for Service-Learning



Site Plan









Site Plan



















- 1 Outdoor Social Space
- 2 Commons
- Study Space
- Offices
- 5 Mens Bathroom
- 6 Womens Bathroom
- 7 Learning Space
- 8 Community Center
- 9 Kitchen
- 10 Indoor Mechanical Space
- 11 Outdoor Mechanical Space

- 12 Gymnasium13 Library14 Accessible Green Roof
- 15 Private Study Spaces
- 16 Womens Bathroom17 Mens Bathroom
- 18 Non-accessible Green Roof
- 19 Outdoor Balcony



- 1 Outdoor Social Space
- 2 Commons
- 3 Study Space
- Offices
- Mens Bathroom
- Womens Bathroom
- 7 Learning Space8 Community Center
- Kitchen
- 10 Indoor Mechanical Space
- 11 Outdoor Mechanical Space
- 12 Gymnasium 13 Library
- 14 Accessible Green Roof
- 15 Private Study Spaces
- 16 Womens Bathroom
- 17 Mens Bathroom
- 18 Non-accessible Green Roof
- 19 Outdoor Balcony





0 4 8 16 East-West Site Section