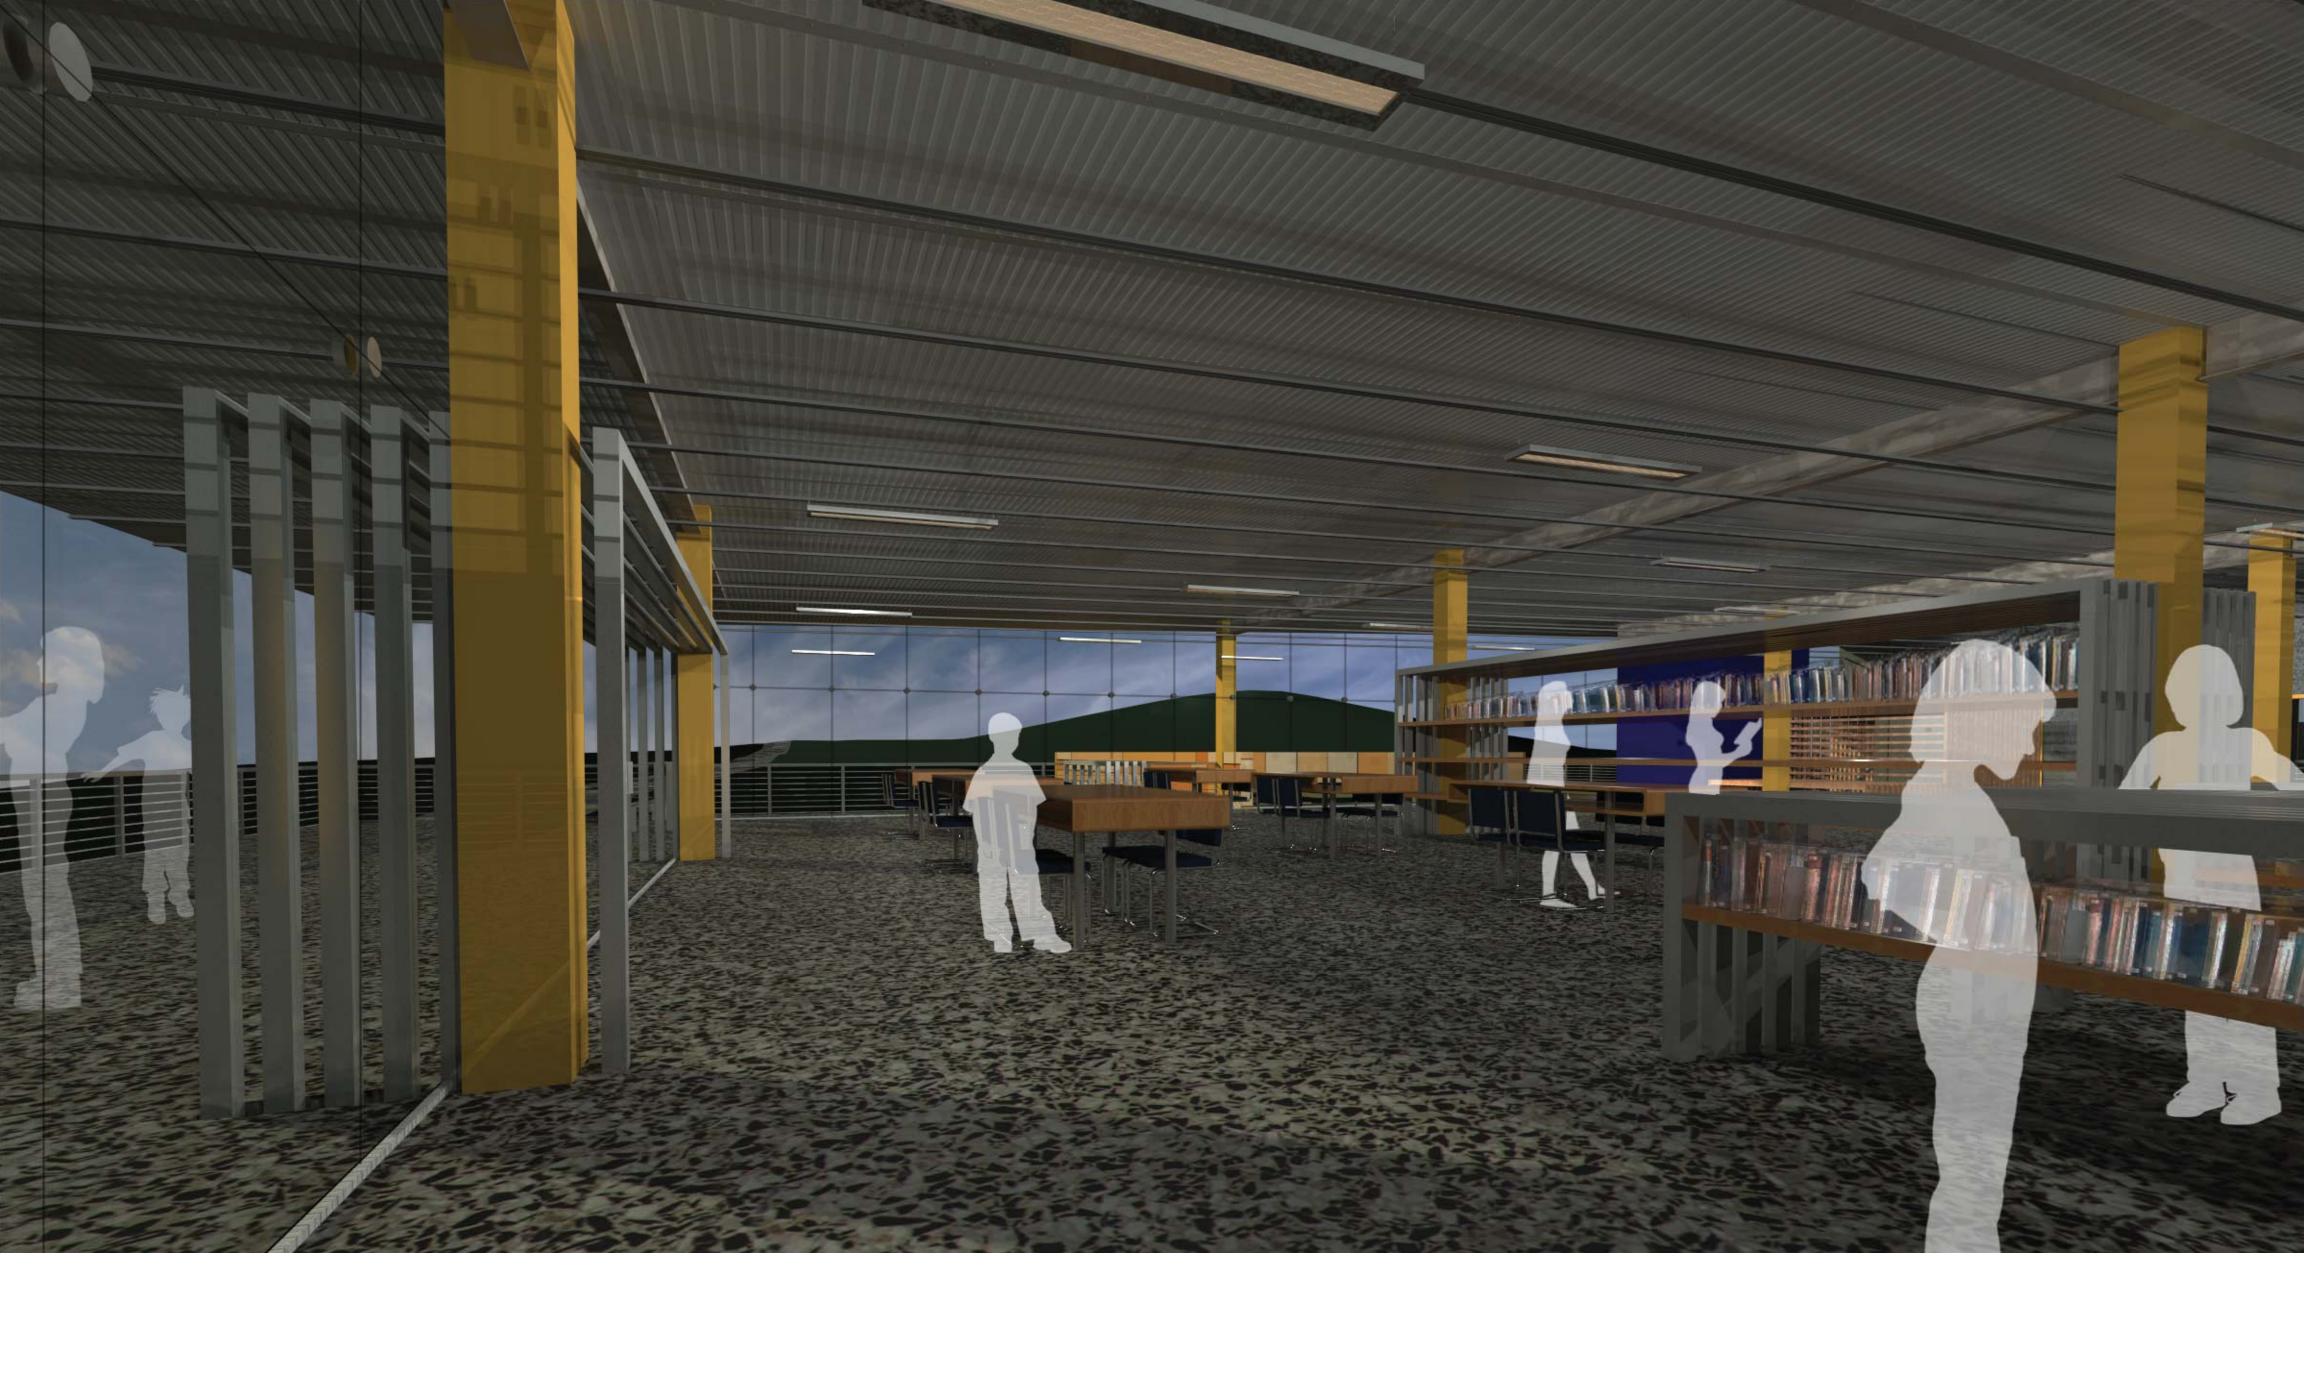

- 12 Gymnasium13 Library14 Accessible Green Roof
- 15 Private Study Spaces
- 16 Womens Bathroom17 Mens Bathroom
- 18 Non-accessible Green Roof
- 19 Outdoor Balcony

- 1 Outdoor Social Space
- 2 Commons
- 3 Study Space
- Offices
- Mens Bathroom
- Womens Bathroom
- 7 Learning Space8 Community Center
- Kitchen
- 10 Indoor Mechanical Space
- 11 Outdoor Mechanical Space
- 12 Gymnasium 13 Library
- 14 Accessible Green Roof
- 15 Private Study Spaces
- 16 Womens Bathroom
- 17 Mens Bathroom
- 18 Non-accessible Green Roof
- 19 Outdoor Balcony