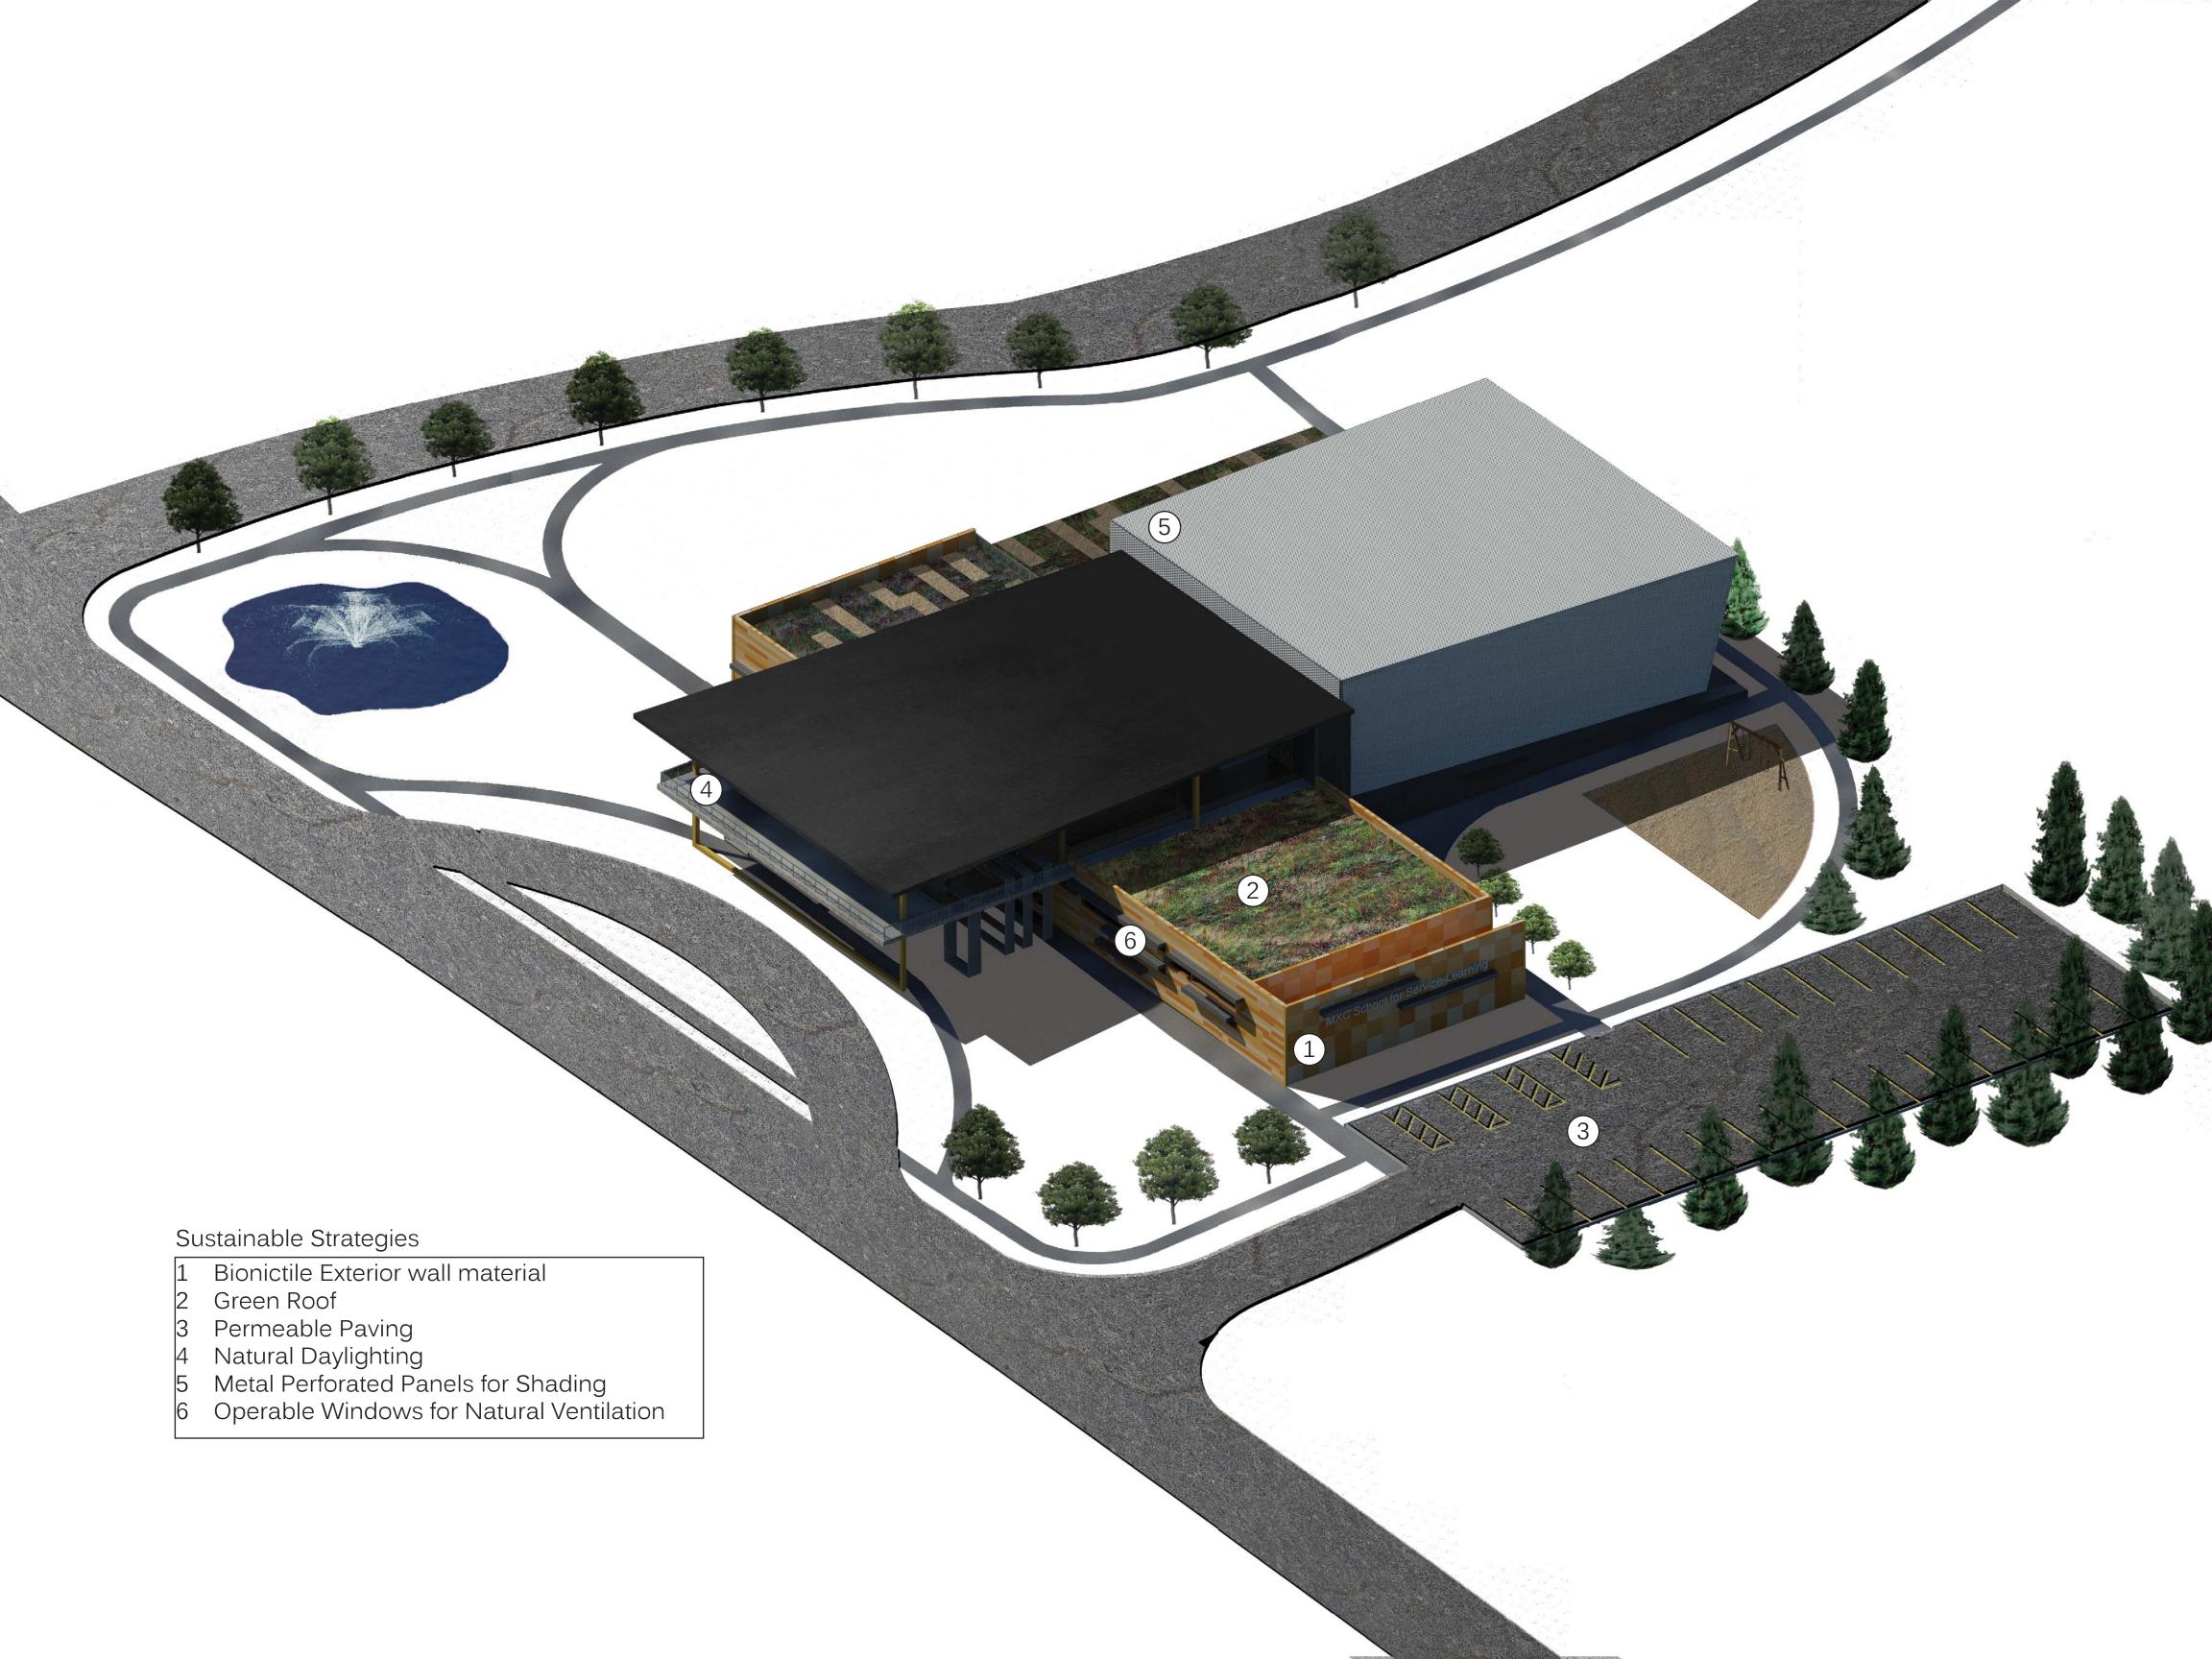

## MC School for Service-Learning

Site Plan

Site Plan

- 1 Outdoor Social Space
- 2 Commons
- Study Space
- Offices
- 5 Mens Bathroom
- 6 Womens Bathroom
- 7 Learning Space
- 8 Community Center
- 9 Kitchen
- 10 Indoor Mechanical Space
- 11 Outdoor Mechanical Space

- 12 Gymnasium13 Library14 Accessible Green Roof
- 15 Private Study Spaces
- 16 Womens Bathroom17 Mens Bathroom
- 18 Non-accessible Green Roof
- 19 Outdoor Balcony

- 1 Outdoor Social Space
- 2 Commons
- 3 Study Space
- Offices
- Mens Bathroom
- Womens Bathroom
- 7 Learning Space8 Community Center
- Kitchen
- 10 Indoor Mechanical Space
- 11 Outdoor Mechanical Space
- 12 Gymnasium 13 Library
- 14 Accessible Green Roof
- 15 Private Study Spaces
- 16 Womens Bathroom
- 17 Mens Bathroom
- 18 Non-accessible Green Roof
- 19 Outdoor Balcony