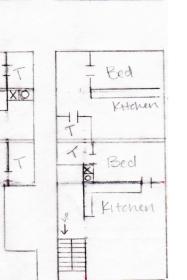

## Streets - that connect all the way through

IXI sets

## Streets - not connect all the way through

IXI sets

## Streets - that connect all the way through

IXI sets

A Random 16lock=20ft

2×3 sets

Brandom 16lock=20ft

1X3 Sets

C\_ Pandom 16lock=20ft

2×2 sets

C-2 Random 16lock=20ft

2×2 sets