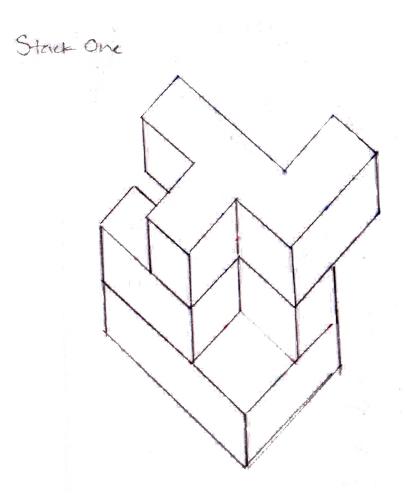

| Ę | i, |  | Ż [ | 3 |  |
|---|----|--|-----|---|--|

|  | 6 C |
|--|-----|
|  |     |

|  | <br>Ø Ø | <br> |
|--|---------|------|

| 4 |        |                    |    |               |        |       | <u>م</u> لا الم |
|---|--------|--------------------|----|---------------|--------|-------|-----------------|
|   | 20) (B | 8. IV <sup>1</sup> | 12 | 3/1 (85) (35) | 2 D1 3 | 18 19 | 2               |