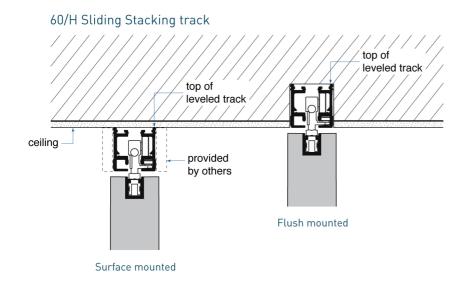

## Surface, Flush, Recess and Wall Mounting Options

Mounting options depend on the desired install aesthetic or structural limitations (as with post tension concrete ceilings, etc.) Regardless of installation type, system height measurements are always from top of leveled track (may or may not coincide with ceiling height). (Installers can place blocking in spaces between tracks and install fascia to minimize track visibility.)