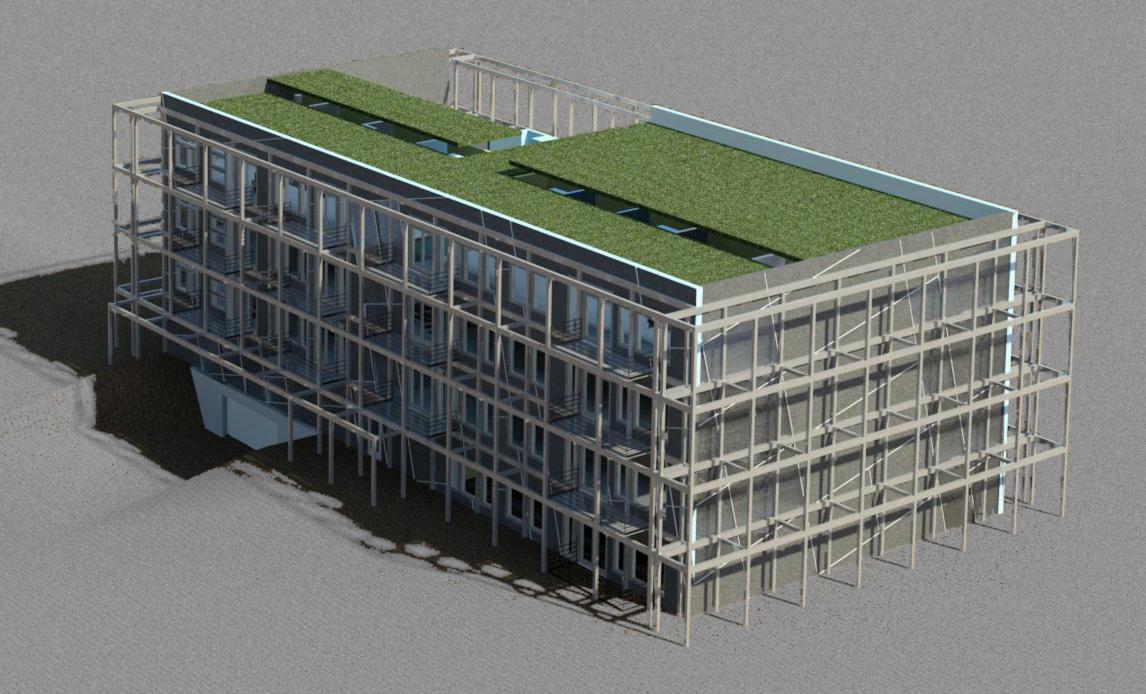

cking in spaces between tracks and install fascia to minimize track visibility.)









## Wall mounting

Our standard RD sliding track and our low profile 40/b track can be wall mounted using brackets. Only available for S1 and S2S systems.

## STEP 2 CHOOSE HOW YOU WANT THE SYSTEM TO OPERATE

System configuration represents our family of dividing solutions, which include Sliding, Bypassing, Pocket, Folding, Pivoting, Fixed, and Stacking walls and doors.

Choosing a system configuration is THE primary design consideration when planning how you intend to use the space. Systems are listed below. Those with a os are part of our QuickShip program. More details on QuickShip can be found on page 45.

















SITE INTLYSIS PARK / GIREENERY HOSPITAL / CLINIC ZOMERO FIVER VIEWS