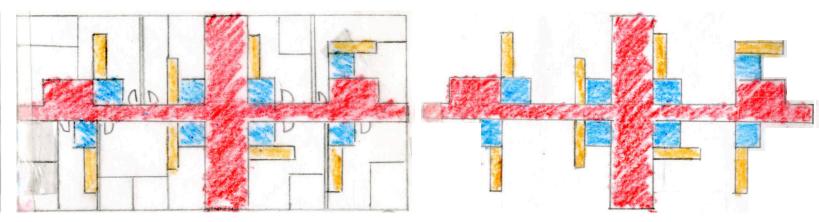

## Streets - that connect all the way through

IXI sets

## Streets - not connect all the way through

IXI sets

## Streets - that connect all the way through

IXI sets

A Random 16lock=20ft

2×3 sets

Brandom 16lock=20ft

1X3 Sets

C\_ Pandom 16lock=20ft

2×2 sets

C-2 Random 16lock=20ft

2×2 sets