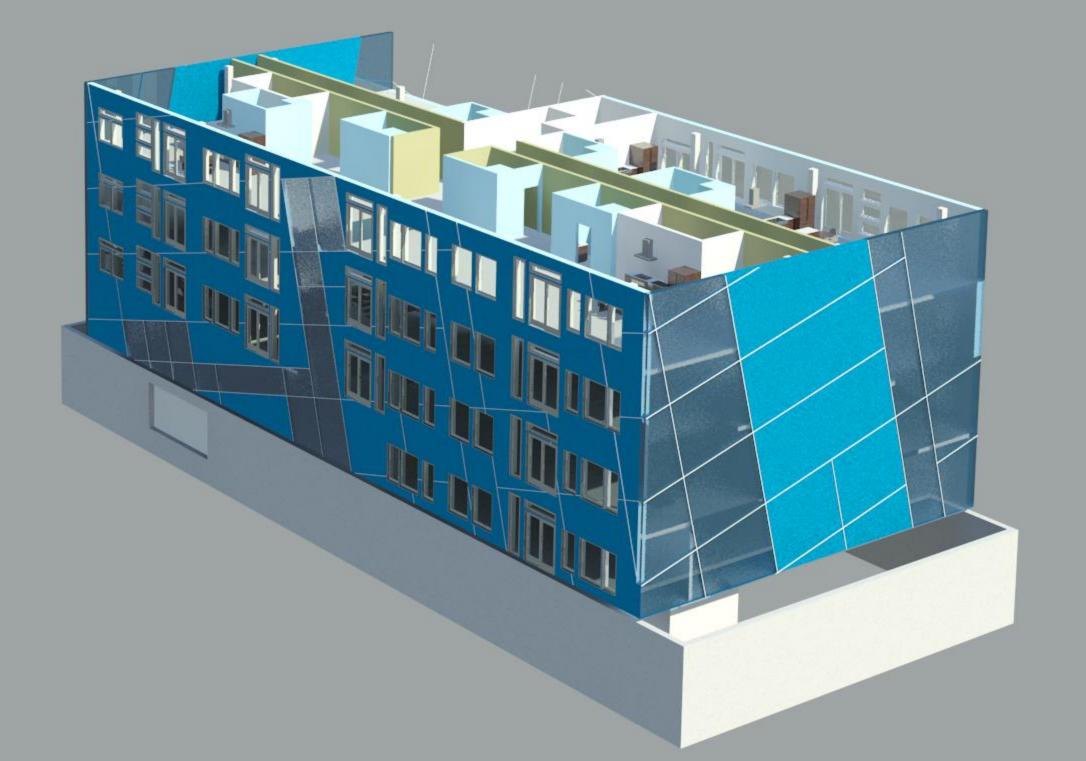

| Ę | i, |  | Ż [ | 3 |  |
|---|----|--|-----|---|--|



|  | 6 C |
|--|-----|
|  |     |











































|  | <br>Ø Ø | <br> |
|--|---------|------|



| 4 |        |                    |    |               |        |       | <u>م</u> لا الم |
|---|--------|--------------------|----|---------------|--------|-------|-----------------|
|   | 20) (B | 8. IV <sup>1</sup> | 12 | 3/1 (85) (35) | 2 D1 3 | 18 19 | 2               |



| Ę |  |  | , I |  |
|---|--|--|-----|--|









































Bed

Kitchen







1 Bed





-

Pr'

V

-

open

T





Œ











## All Streets



Rectangles



# Shared boundaries







P - ----















#### Streets that don't connect













### Shared lines in section,





ane en en anternador









## Streets - that connect all the way through



IXI sets

## Streets - not connect all the way