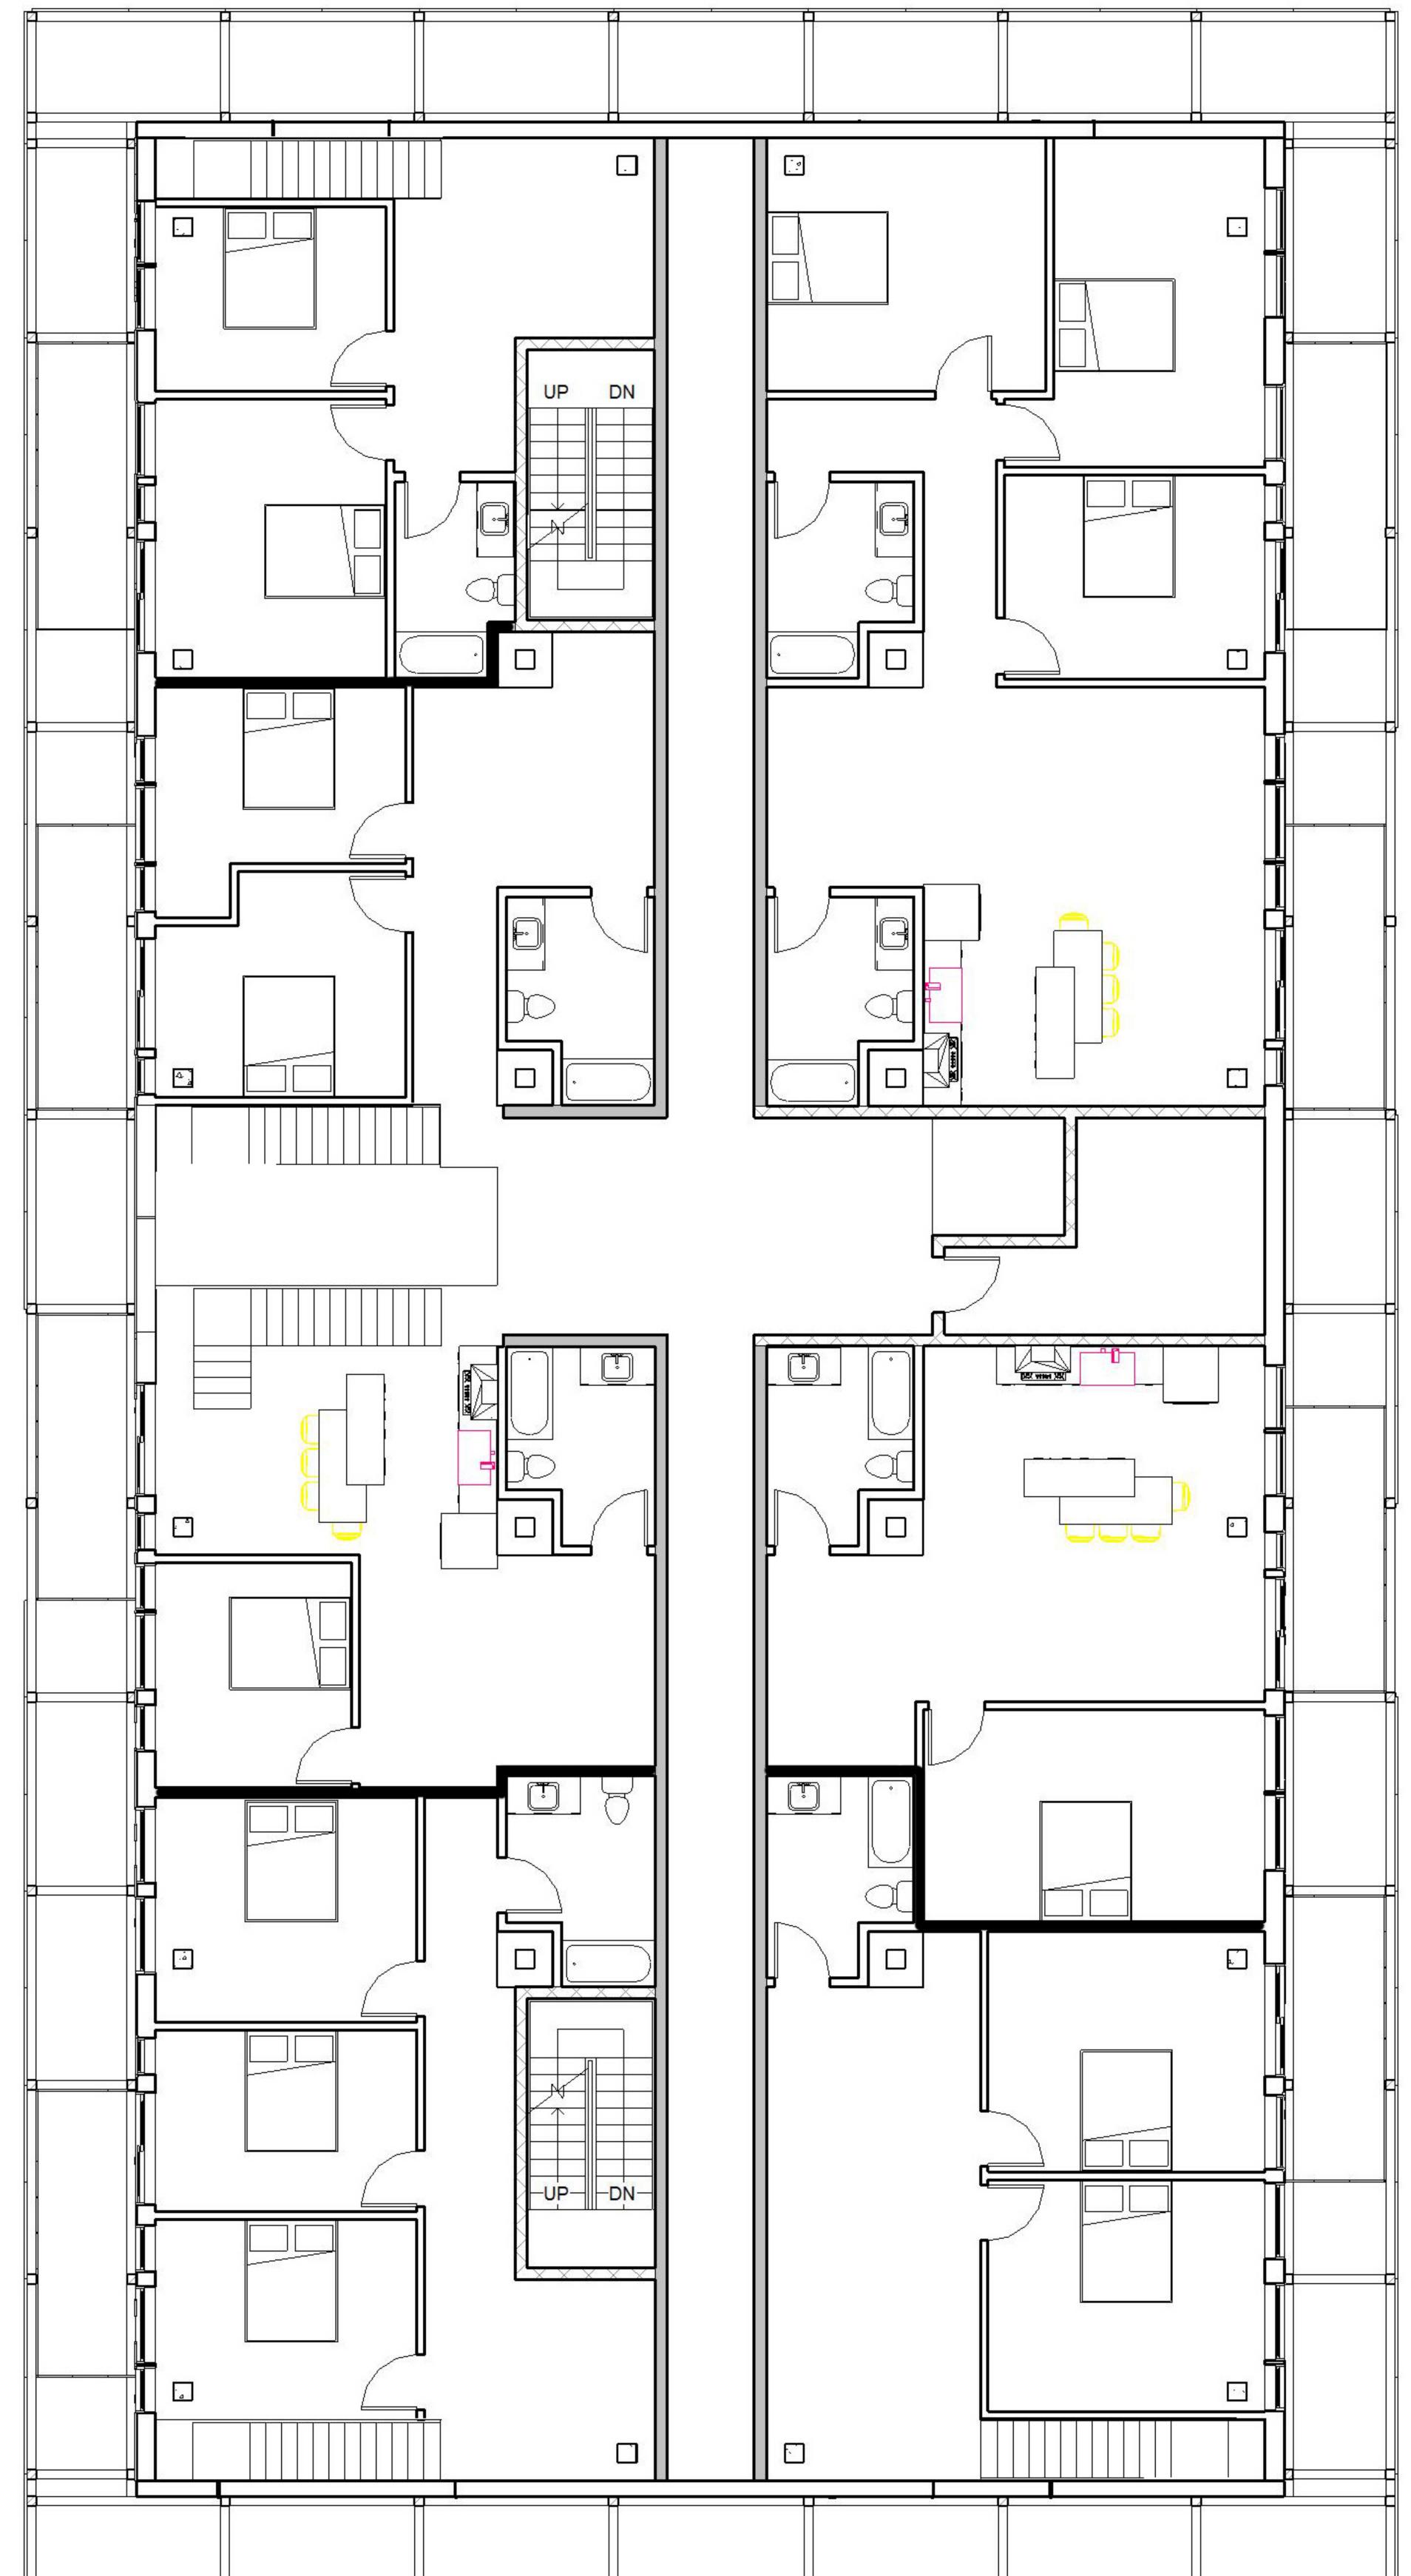

| Ę | i, |  | Ż [ | 3 |  |
|---|----|--|-----|---|--|



|  | 6 C |
|--|-----|
|  |     |











































|  | <br>Ø Ø | <br> |
|--|---------|------|



| 4 |        |                    |    |               |        |       | <u>م</u> لا الم |
|---|--------|--------------------|----|---------------|--------|-------|-----------------|
|   | 20) (B | 8. IV <sup>1</sup> | 12 | 3/1 (85) (35) | 2 D1 3 | 18 19 | 2               |



| Ę |  |  | , I |  |
|---|--|--|-----|--|









































Bed

Kitchen







1 Bed





-

Pr'

V

-

open

T





Œ











## All Streets



Rectangles



# Shared boundaries







P - ----















#### Streets that don't connect













### Shared lines in section,





ane en en anternador









## Streets - that connect all the way through



IXI sets

## Streets - not connect all the way through



IXI sets

## Streets - not connect all the way through



IXI sets