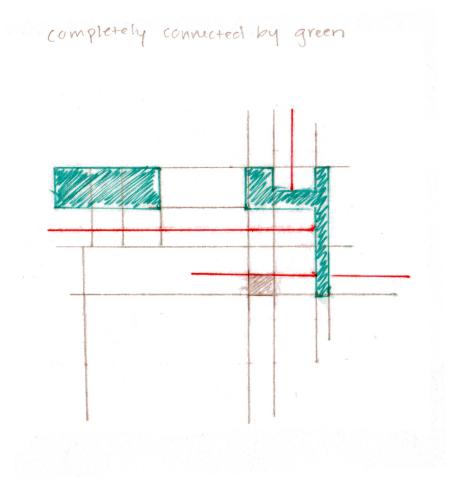

# Shared boundaries

P - ----

### Shared lines in section,

ane en en anternador