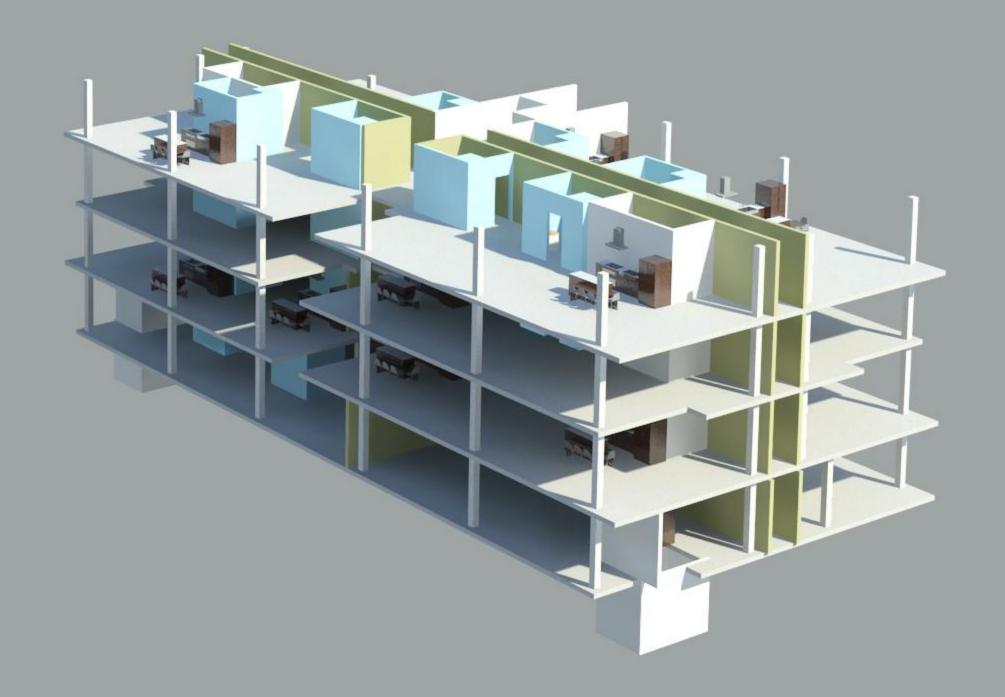

| i, |  | Ż [ | 3 |  |
|---|----|--|-----|---|--|



|  | 6 C |
|--|-----|
|  |     |











































|  | <br>Ø Ø | <br> |
|--|---------|------|



| 4 |        |                    |    |               |        |       | <u>م</u> لا الم |
|---|--------|--------------------|----|---------------|--------|-------|-----------------|
|   | 20) (B | 8. IV <sup>1</sup> | 12 | 3/1 (85) (35) | 2 D1 3 | 18 19 | 2               |



| Ę |  |  | , I |  |
|---|--|--|-----|--|









































Bed

Kitchen







1 Bed





-

Pr'

V

-

open

T





Œ











## All Streets



Rectangles



# Shared boundaries







P - ----















#### Streets that don't connect













### Shared lines in section,





ane en en anternador









## Streets - that connect all the way through



IXI sets

## Streets - not connect all the way through



IXI sets

## Streets - not connect all the way through



IXI sets

## Streets - that connect all the way through



IXI sets

A Random 16lock=20ft



2×3 sets







Brandom 16lock=20ft



1X3 Sets







C\_ Pandom 16lock=20ft



2×2 sets







C-2 Random 16lock=20ft



2×2 sets





## Surface, Flush, Recess and Wall Mounting Options

Mounting options depend on the desired install aesthetic or structural limitations (as with post tension concrete ceilings, etc.) Regardless of installation type, system height measurements are always from top of leveled track (may or may not coincide with ceiling height). (Installers can place blocking in spaces between tracks and install fascia t