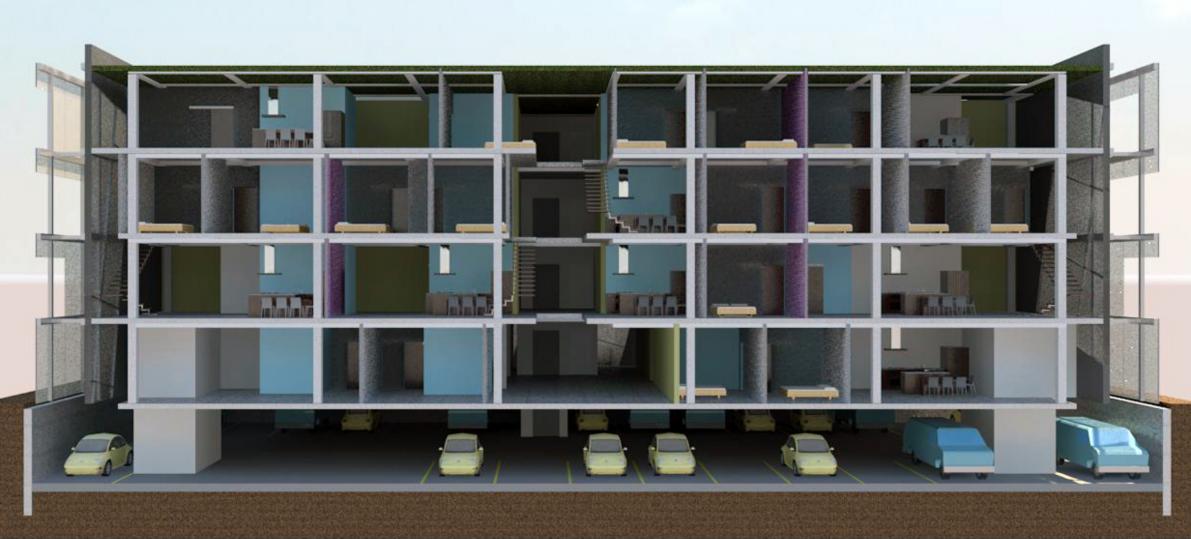

track (may or may not coincide with ceiling height). (Installers can place blocking in spaces between tracks and install fascia to minimize track visibility.)









## Wall mounting

Our standard RD sliding track and our low profile 40/b track can be wall mounted using brackets. Only available for S1 and S2S systems.

## STEP 2 CHOOSE HOW YOU WANT THE SYSTEM TO OPERATE

System configuration represents our family of dividing solutions, which include Sliding, Bypassing, Pocket, Folding, Pivoting, Fixed, and Stacking walls and doors.

Choosing a system configuration is THE primary design consideration when planning how you intend to use the space. Systems are listed below. Those with a os are part of our QuickShip program. More details on QuickShip can be found on page 45.

















SITE INTLYSIS PARK / GIREENERY HOSPITAL / CLINIC ZOMERO FIVER VIEWS