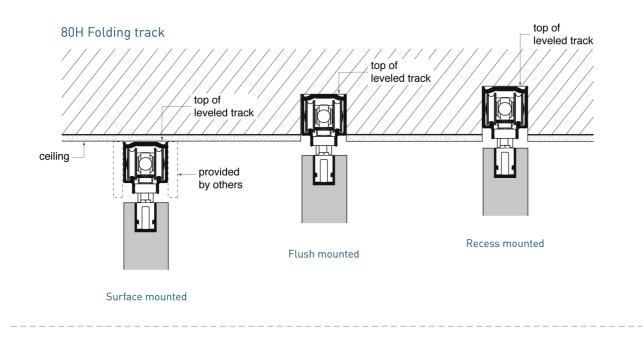

## Surface, Flush, Recess and Wall Mounting Options

Mounting options depend on the desired install aesthetic or structural limitations (as with post tension concrete ceilings, etc.) Regardless of installation type, system height measurements are always from top of leveled track (may or may not coincide with ceiling height). (Installers can place blocking in spaces between tracks and install fascia to minimize track visibility.)