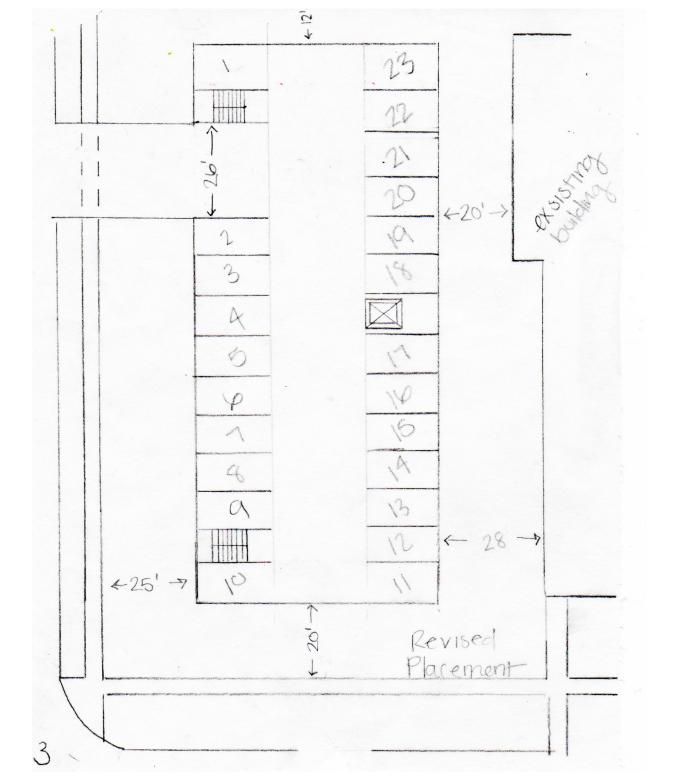

leveled track (may or may not coincide with ceiling height). (Installers can place blocking in spaces between tracks and install fascia to minimize track visibility.)









## Wall mounting

Our standard RD sliding track and our low profile 40/b track can be wall mounted using brackets. Only available for S1 and S2S systems.

## STEP 2 CHOOSE HOW YOU WANT THE SYSTEM TO OPERATE

System configuration represents our family of dividing solutions, which include Sliding, Bypassing, Pocket, Folding, Pivoting, Fixed, and Stacking walls and doors.

Choosing a system configuration is THE primary design consideration when planning how you intend to use the space. Systems are listed below. Those with a os are part of our QuickShip program. More details on QuickShip can be found on page 45.

















SITE INTLYSIS PARK / GIREENERY HOSPITAL / CLINIC ZOMERO FIVER VIEWS