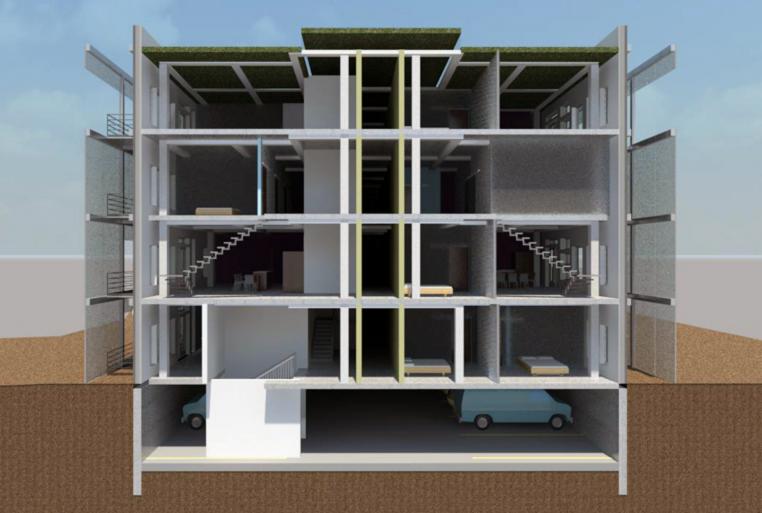

ed track (may or may not coincide with ceiling height). (Installers can place blocking in spaces between tracks and install fascia to minimize track visibility.)









## Wall mounting

Our standard RD sliding track and our low profile 40/b track can be wall mounted using brackets. Only available for S1 and S2S systems.

## STEP 2 CHOOSE HOW YOU WANT THE SYSTEM TO OPERATE

System configuration represents our family of dividing solutions, which include Sliding, Bypassing, Pocket, Folding, Pivoting, Fixed, and Stacking walls and doors.

Choosing a system configuration is THE primary design consideration when planning how you intend to use the space. Systems are listed below. Those with a os are part of our QuickShip program. More details on QuickShip can be found on page 45.

















SITE INTLYSIS PARK / GIREENERY HOSPITAL / CLINIC ZOMERO FIVER VIEWS