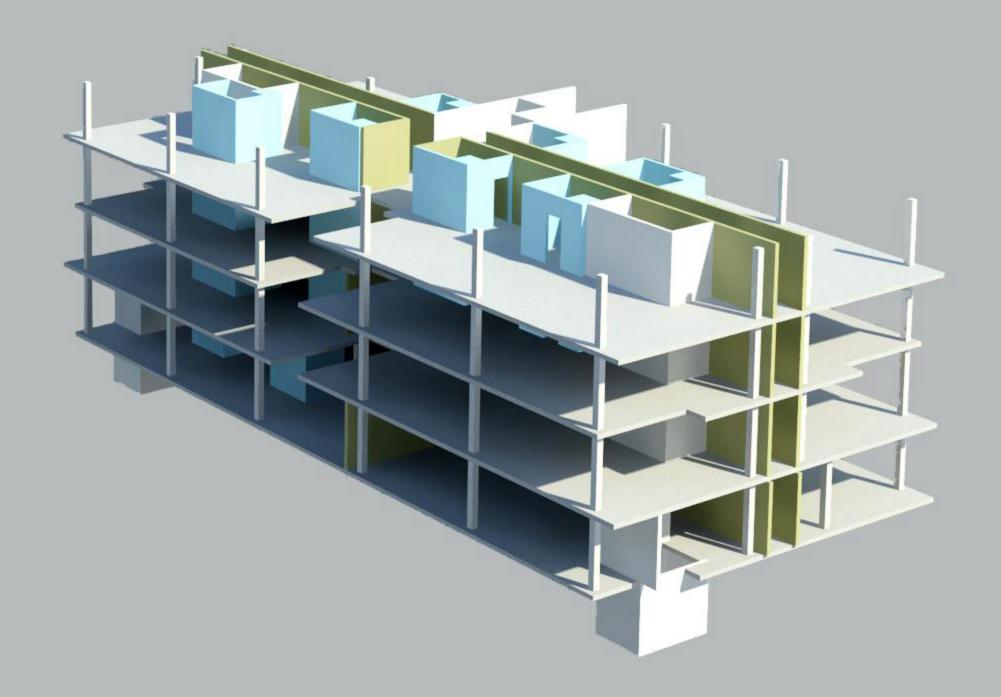

| Ę | i, |  | Ż [ | 3 |  |
|---|----|--|-----|---|--|



|  | 6 C |
|--|-----|
|  |     |











































|  | <br>Ø Ø | <br> |
|--|---------|------|



| 4 |        |                    |    |               |        |       | <u>م</u> لا الم |
|---|--------|--------------------|----|---------------|--------|-------|-----------------|
|   | 20) (B | 8. IV <sup>1</sup> | 12 | 3/1 (85) (35) | 2 D1 3 | 18 19 | 2               |



| Ę |  |  | , I |  |
|---|--|--|-----|--|









































Bed

Kitchen







1 Bed





-

Pr'

V

-

open

T





Œ











## All Streets



Rectangles



# Shared boundaries







P - ----















#### Streets that don't connect













### Shared lines in section,





ane en en anternador









## Streets - that connect all the way through



IXI sets

## Streets - not connect all the wa