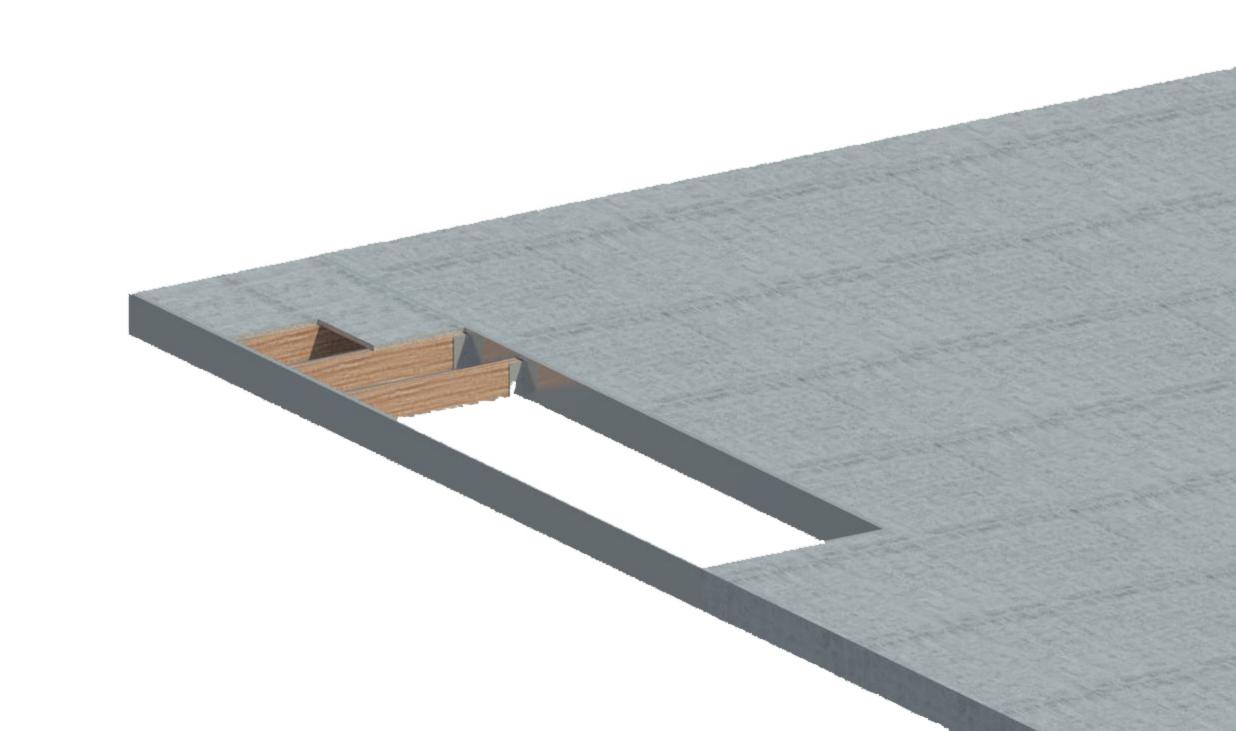

## Surface, Flush, Recess and Wall Mounting Options

Mounting options depend on the desired install aesthetic or structural limitations (as with post tension concrete ceilings, etc.) Regardless of installation type, system height measurements are always from top of leveled track (may or may not coincide with ceiling height). (Installers can place blocking in spaces between tracks and install fascia to minimize track visibility.)

## Wall mounting

Our standard RD sliding track and our low profile 40/b track can be wall mounted using brackets. Only available for S1 and S2S systems.