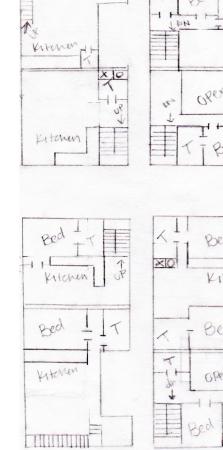

## Streets - that connect all the way through

IXI sets

## Streets - not connect all the way through

IXI sets

## Streets - that connect all the way through

IXI sets

A Random 16lock=20ft

2×3 sets

Brandom 16lock=20ft

1X3 Sets

C\_ Pandom 16lock=20ft

2×2 sets

C-2 Random 16lock=20ft

2×2 sets