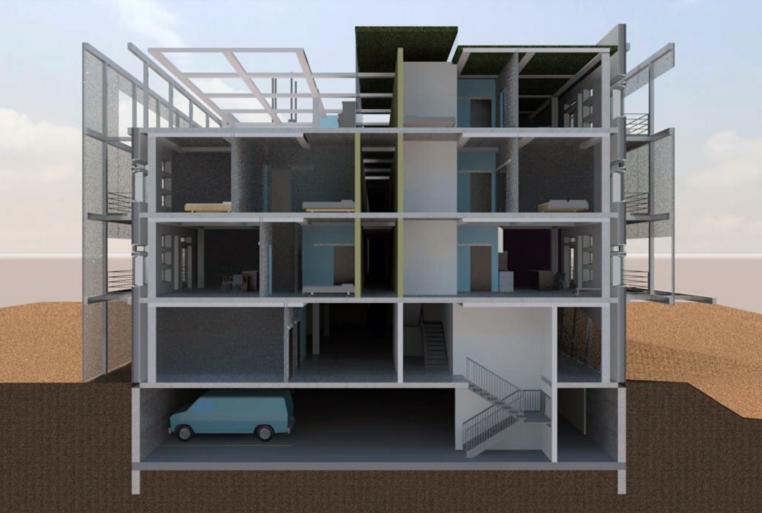

eled track (may or may not coincide with ceiling height). (Installers can place blocking in spaces between tracks and install fascia to minimize track visibility.)









## Wall mounting

Our standard RD sliding track and our low profile 40/b track can be wall mounted using brackets. Only available for S1 and S2S systems.

## STEP 2 CHOOSE HOW YOU WANT THE SYSTEM TO OPERATE

System configuration represents our family of dividing solutions, which include Sliding, Bypassing, Pocket, Folding, Pivoting, Fixed, and Stacking walls and doors.

Choosing a system configuration is THE primary design consideration when planning how you intend to use the space. Systems are listed below. Those with a os are part of our QuickShip program. More details on QuickShip can be found on page 45.

















SITE INTLYSIS PARK / GIREENERY HOSPITAL / CLINIC ZOMERO FIVER VIEWS