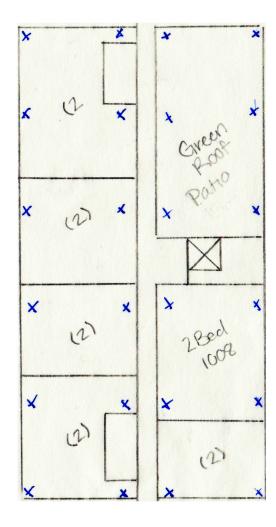

| Ę | i, |  | Ż [ | 3 |  |
|---|----|--|-----|---|--|



|  | 6 C |
|--|-----|
|  |     |











































|  | <br>Ø Ø | <br> |
|--|---------|------|



| 4 |        |                    |    |               |        |       | <u>م</u> لا الم |
|---|--------|--------------------|----|---------------|--------|-------|-----------------|
|   | 20) (B | 8. IV <sup>1</sup> | 12 | 3/1 (85) (35) | 2 D1 3 | 18 19 | 2               |



| Ę |  |  | , I |  |
|---|--|--|-----|--|









































Bed

Kitchen







1 Bed





-

Pr'

V

-

open

T





Œ











## All Streets



Rectangles



# Shared boundaries







P - ----















#### Streets that don't connect













### Shared lines in section,





ane en en anternador









## Streets - that connect all the way through



IXI sets

## Streets - not connect all the way through



IXI sets

## Streets - not connect all the way through



IXI sets

## Streets - that connect all the way through



IXI sets

A Random 16lock=20ft



2×3 sets







Brandom 16lock=20ft



1X3 Sets







C\_ Pandom 16lock=20ft



2×2 sets







C-2 Random 16lock=20ft



2×2 sets





## Surface, Flush, Recess and Wall Mounting Options

Mounting options depend on the desired install aesthetic or structural limitations (a