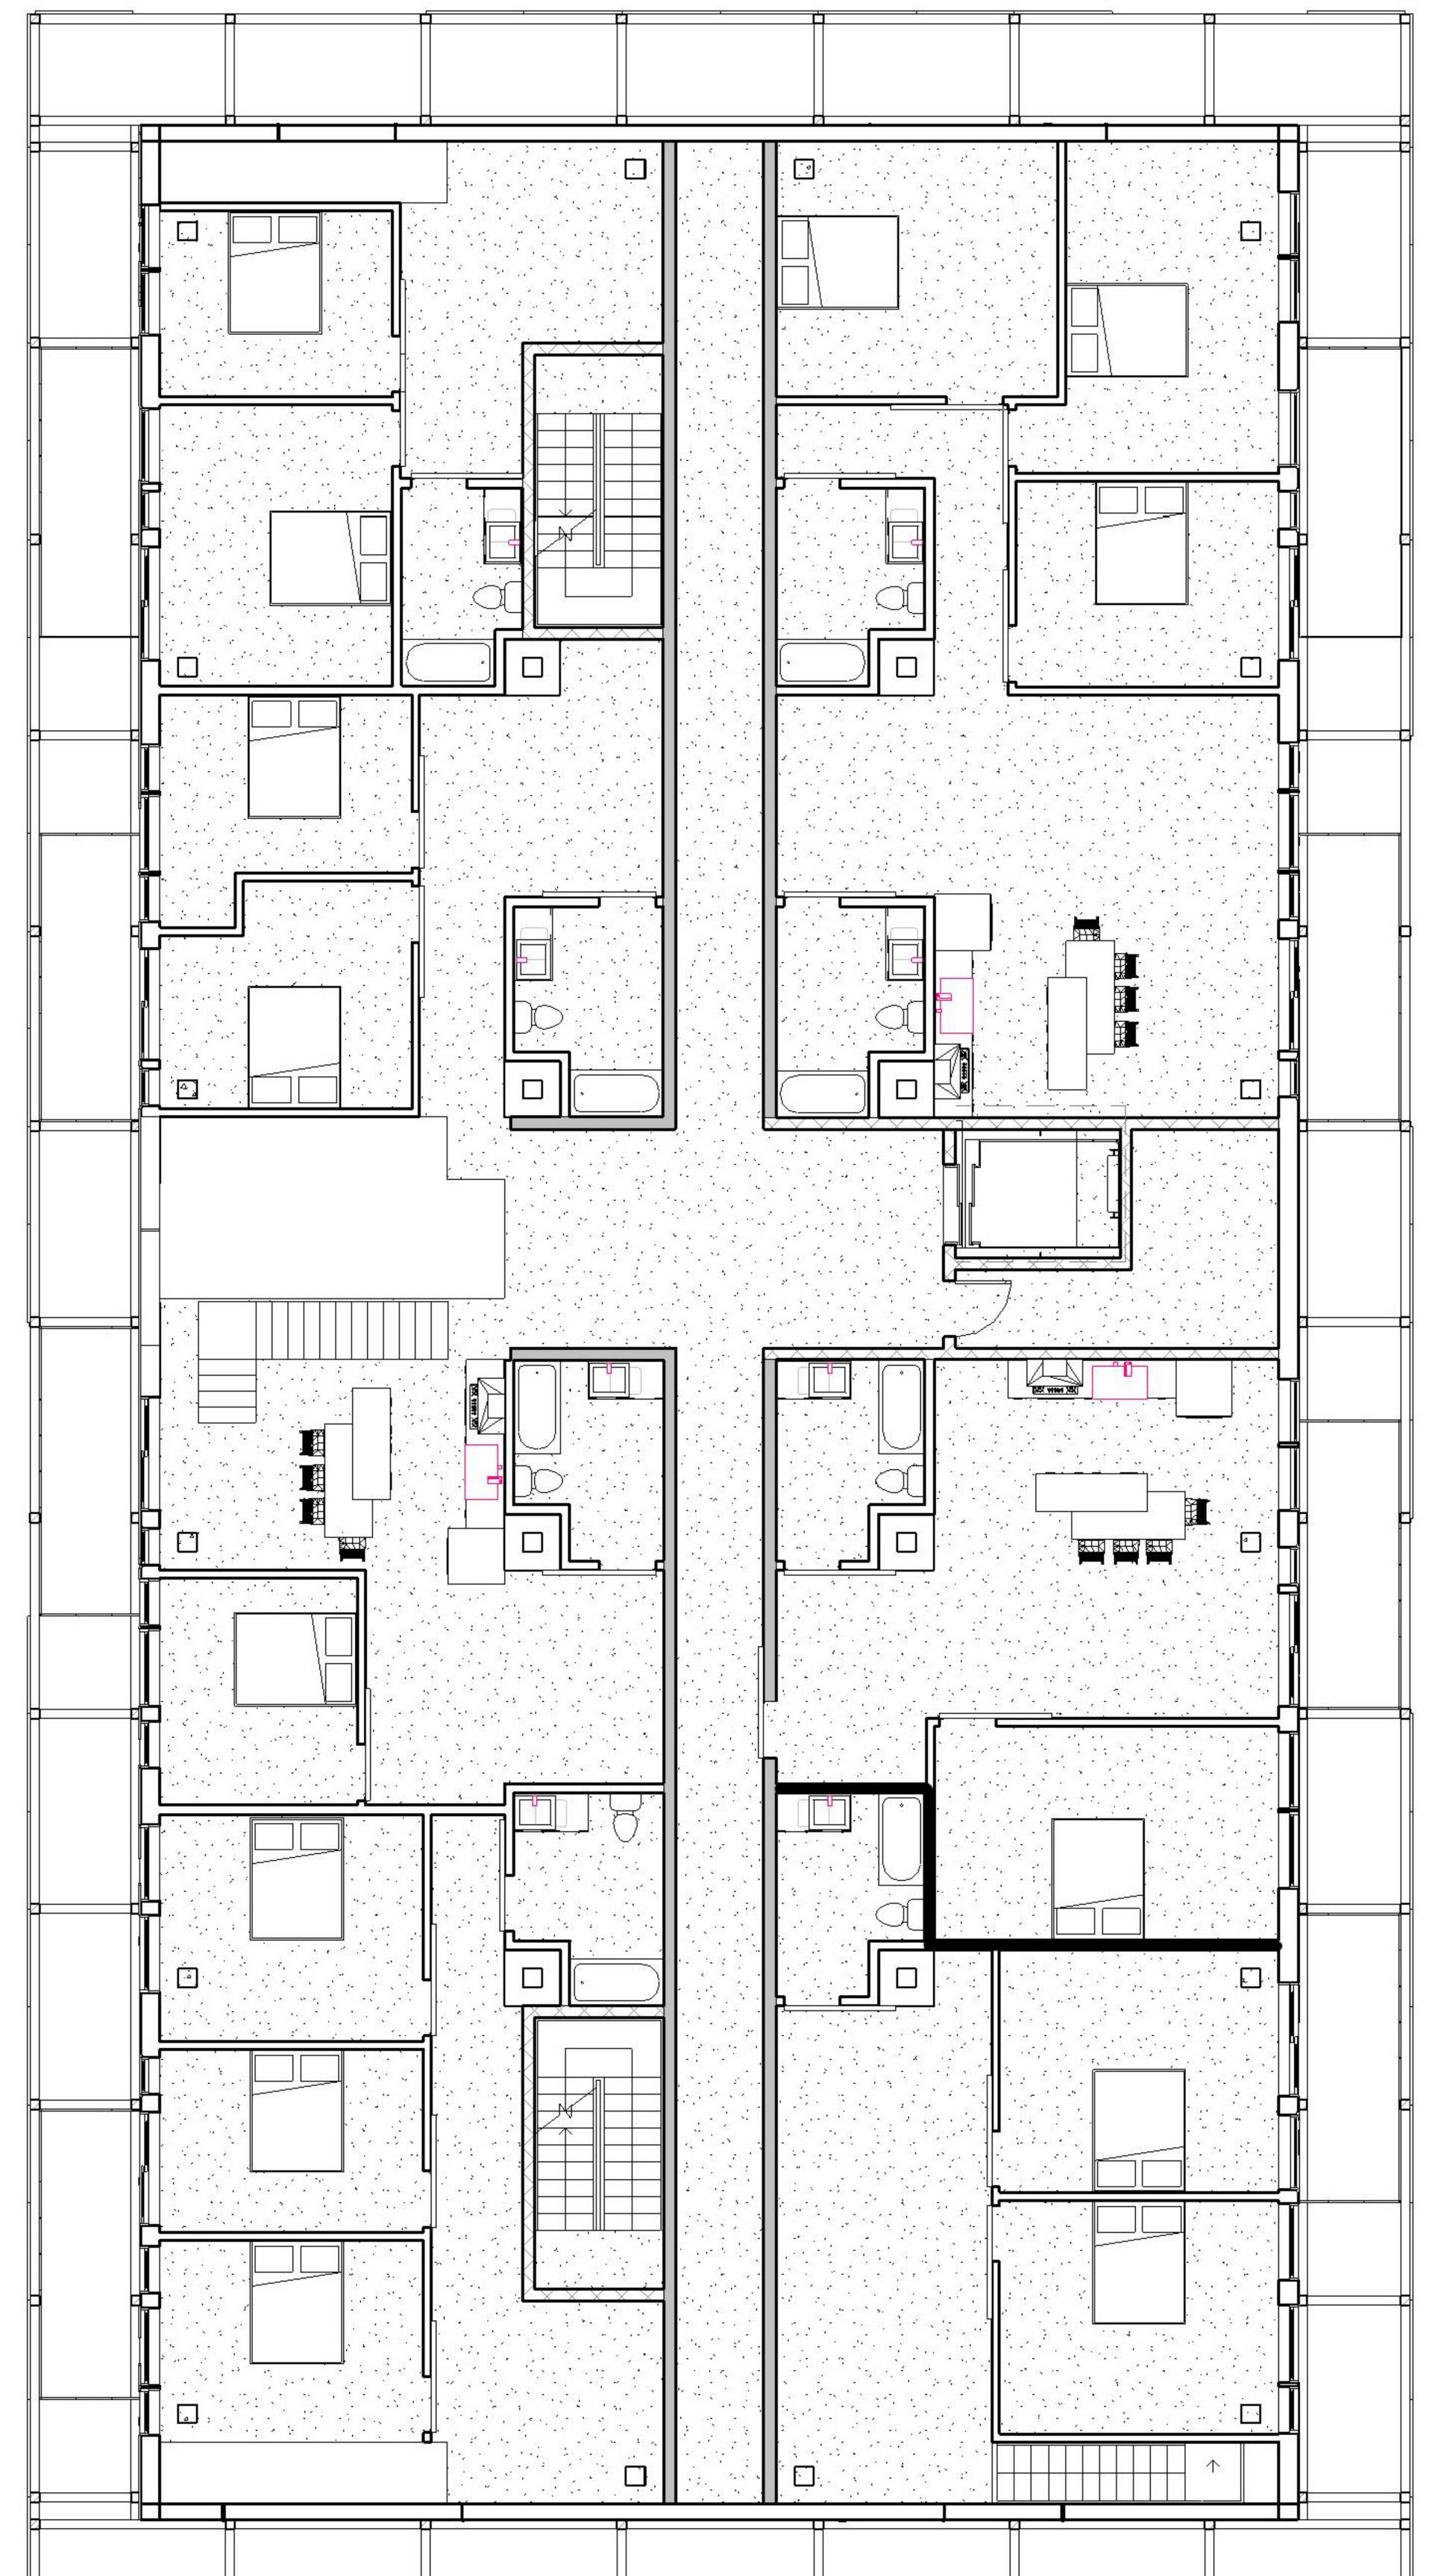

| Ę | i, |  | Ż [ | 3 |  |
|---|----|--|-----|---|--|



|  | 6 C |
|--|-----|
|  |     |











































|  | <br>Ø Ø | <br> |
|--|---------|------|



| 4 |        |                    |    |               |        |       | <u>م</u> لا الم |
|---|--------|--------------------|----|---------------|--------|-------|-----------------|
|   | 20) (B | 8. IV <sup>1</sup> | 12 | 3/1 (85) (35) | 2 D1 3 | 18 19 | 2               |



| Ę |  |  | , I |  |
|---|--|--|-----|--|









































Bed

Kitchen







1 Bed





-

Pr'

V

-

open

T





Œ











## All Streets



Rectangles



# Shared boundaries







P - ----















#### Streets that don't connect













### Shared lines in section,





ane en en anternador