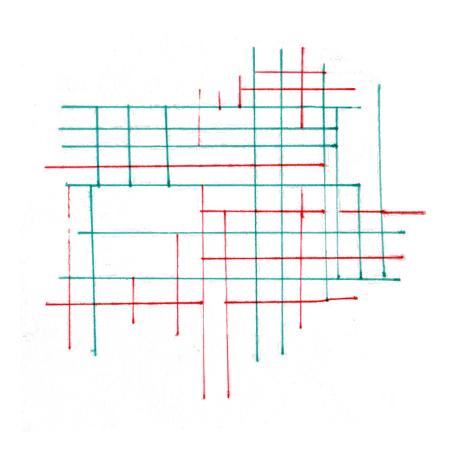

## Streets - that connect all the way through

IXI sets

## Streets - not connect all the way through

IXI sets

## Streets - that connect all the way through

IXI sets

A Random 16lock=20ft

2×3 sets

Brandom 16lock=20ft

1X3 Sets

C\_ Pandom 16lock=20ft

2×2 sets