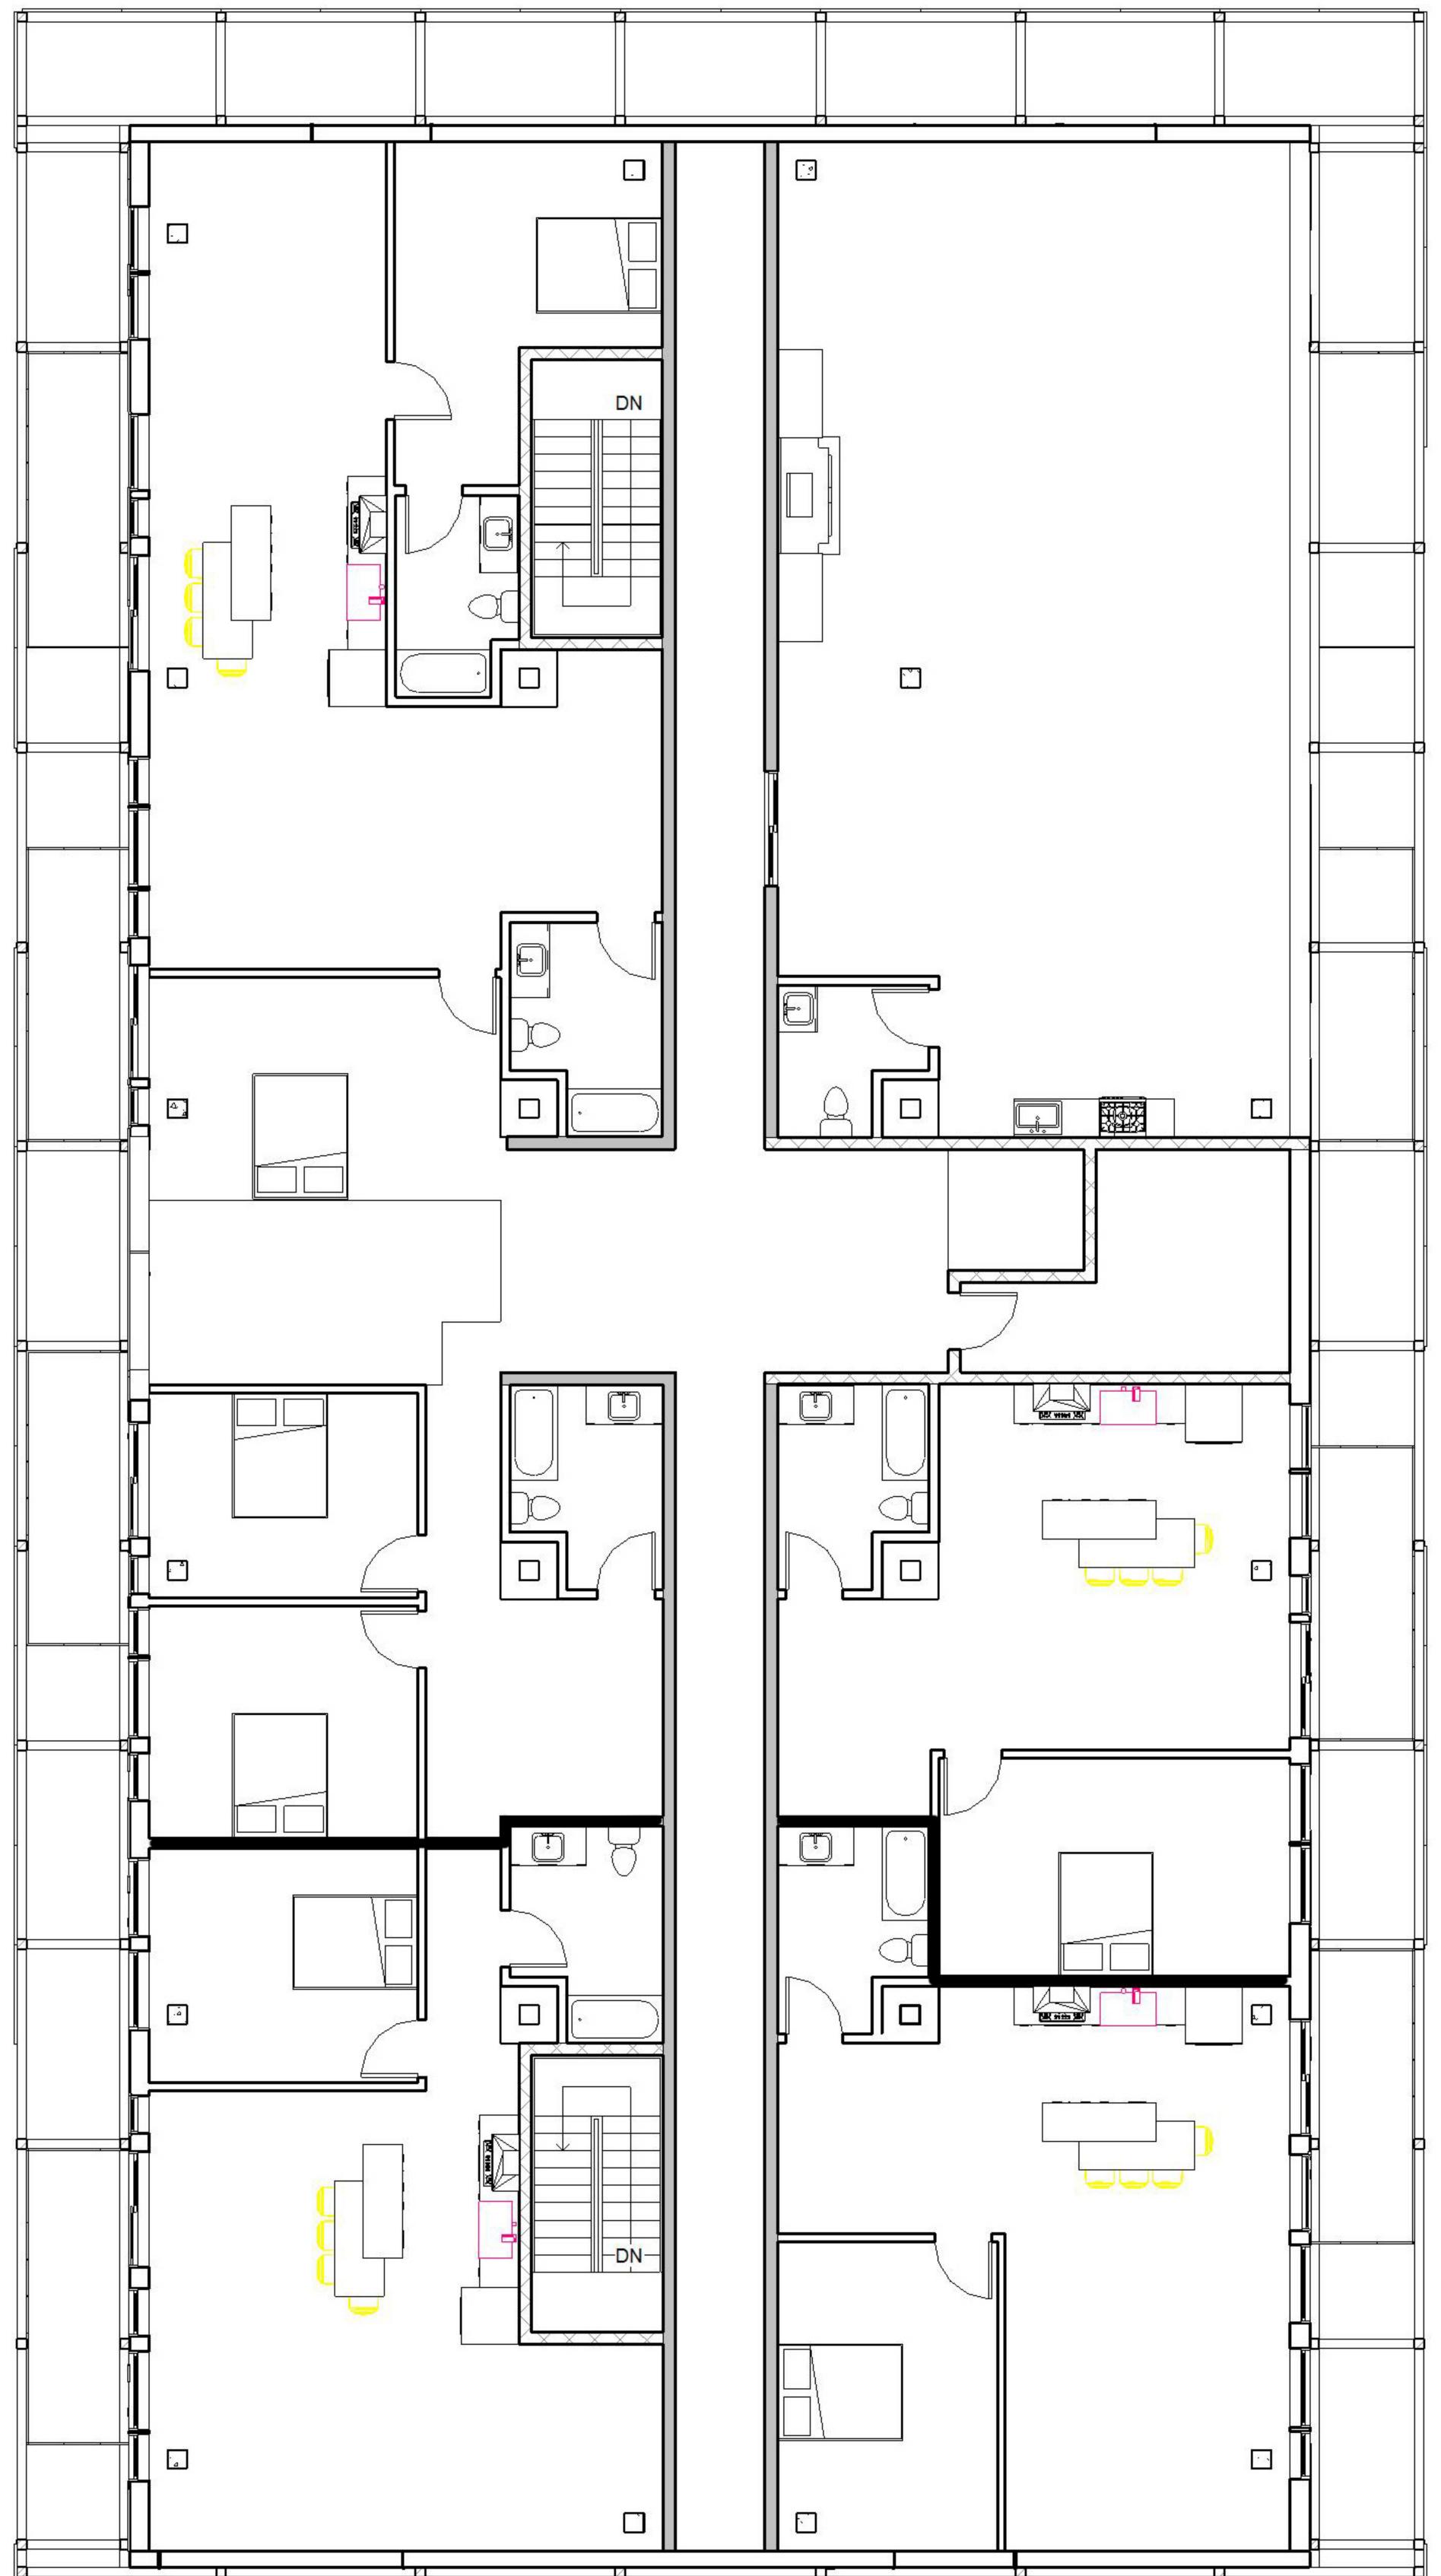

| Ę | i, |  | Ż [ | 3 |  |
|---|----|--|-----|---|--|



|  | 6 C |
|--|-----|
|  |     |











































|  | <br>Ø Ø | <br> |
|--|---------|------|



| 4 |        |                    |    |               |        |       | <u>م</u> لا الم |
|---|--------|--------------------|----|---------------|--------|-------|-----------------|
|   | 20) (B | 8. IV <sup>1</sup> | 12 | 3/1 (85) (35) | 2 D1 3 | 18 19 | 2               |



| Ę |  |  | , I |  |
|---|--|--|-----|--|









































Bed

Kitchen







1 Bed





-

Pr'

V

-

open

T





Œ











## All Streets



Rectangles



# Shared boundaries







P - ----















#### Streets that don't connect













### Shared lines in section,





ane en en anternador









## Streets - that connect all the way through



IXI sets

## Streets - not connect all the way through



IXI sets

## Streets - not connect all the way through



IXI sets

## Streets - that connect all the way through



IXI sets

A Random 16lock=20ft



2×3 sets







Brandom 16lock=20ft



1X3 Sets







C\_ Pandom 16lock=20ft



2×2 sets







C-2 Random 16lock=20ft



2×2 sets





## Surface, Flush, Recess and Wall Mounting Options

Moun