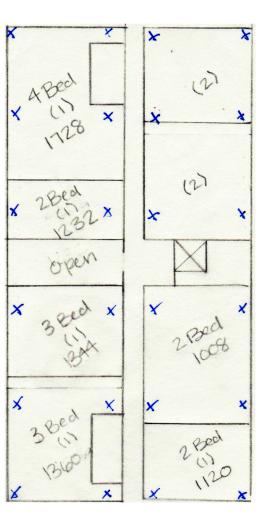

| Ę | i, |  | Ż [ | 3 |  |
|---|----|--|-----|---|--|



|  | 6 C |
|--|-----|
|  |     |











































|  | <br>Ø Ø | <br> |
|--|---------|------|



| 4 |        |                    |    |               |        |       | <u>م</u> لا الم |
|---|--------|--------------------|----|---------------|--------|-------|-----------------|
|   | 20) (B | 8. IV <sup>1</sup> | 12 | 3/1 (85) (35) | 2 D1 3 | 18 19 | 2               |



| Ę |  |  | , I |  |
|---|--|--|-----|--|









































Bed

Kitchen







1 Bed





-

Pr'

V

-

open

T





Œ











## All Streets



Rectangles



# Shared boundaries







P - ----















#### Streets that don't connect













### Shared lines in section,





ane en en anternador









## Streets - that connect all the way through



IXI sets

## Streets - not connect all the way through



IXI sets

## Streets - not connect all the way through



IXI sets

## Streets - that connect all the way through



IXI sets

A Random 16lock=20ft



2×3 sets







Brandom 16lock=20ft



1X3 Sets







C\_ Pandom 16lock=20ft



2×2 sets







C-2 Random 16lock=20ft



2×2 sets





## Surface, Flush, Recess and Wall Mounting Options

Mounting options depend on the desired install aesthetic or structural limitations