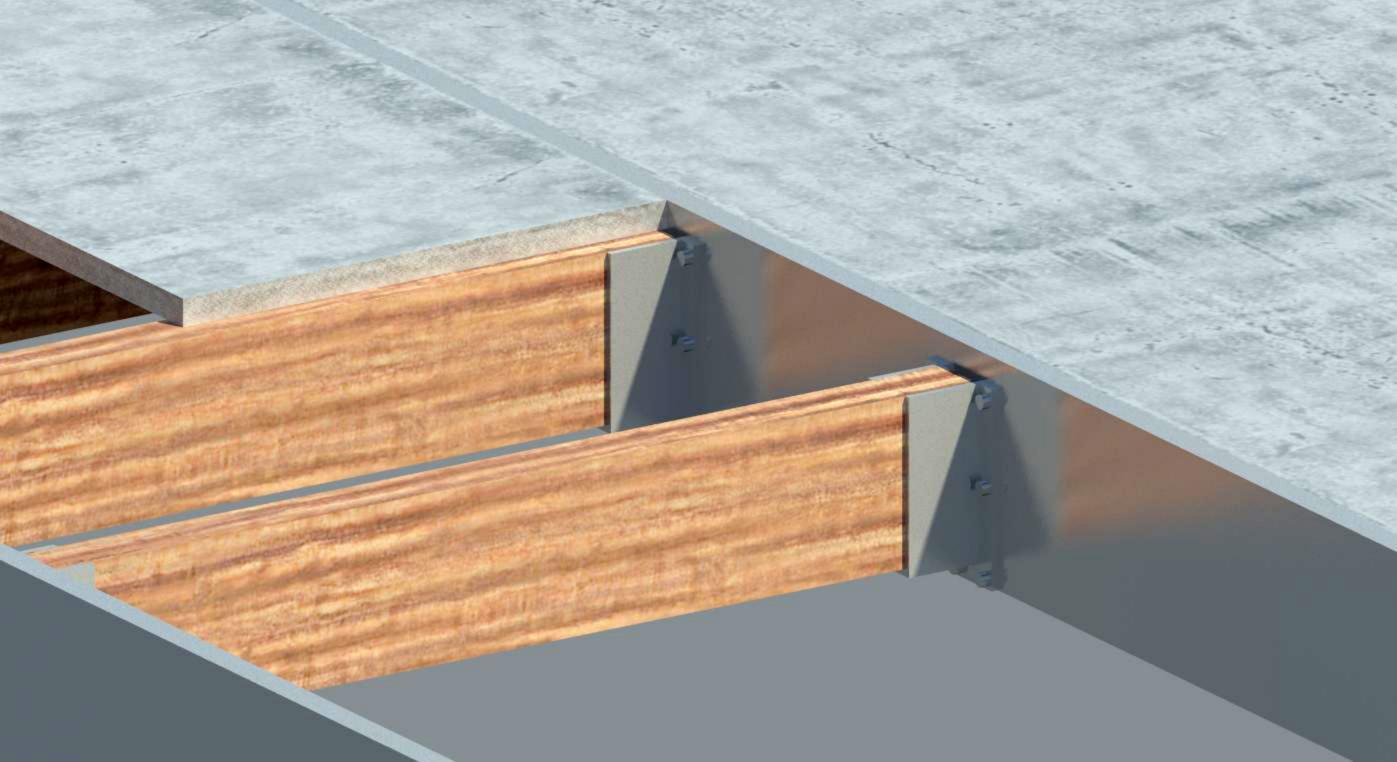

## Surface, Flush, Recess and Wall Mounting Options

Mounting options depend on the desired install aesthetic or structural limitations (as with post tension concrete ceilings, etc.) Regardless of installation type, system height measurements are always from top of leveled track (may or may not coincide with ceiling height). (Installers can place blocking in spaces between tracks and install fascia to minimize track visibility.)

## Wall mounting

Our standard RD sliding track and our low profile 40/b track can be wall mounted using brackets. Only available for S1 and S2S systems.