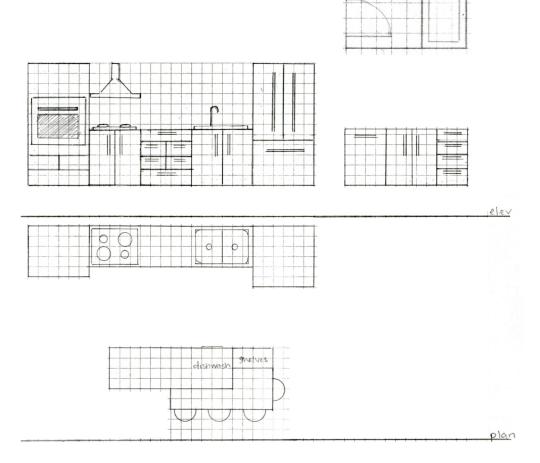

| Ę | i, |  | Ż [ | 3 |  |
|---|----|--|-----|---|--|



|  | 6 C |
|--|-----|
|  |     |











































|  | <br>Ø Ø | <br> |
|--|---------|------|



| 4 |        |                    |    |               |        |       | <u>م</u> لا الم |
|---|--------|--------------------|----|---------------|--------|-------|-----------------|
|   | 20) (B | 8. IV <sup>1</sup> | 12 | 3/1 (85) (35) | 2 D1 3 | 18 19 | 2               |



| Ę |  |  | , I |  |
|---|--|--|-----|--|









































Bed

Kitchen







1 Bed





-

Pr'

V

-

open

T





Œ











## All Streets



Rectangles



# Shared boundaries







P - ----















#### Streets that don't connect













### Shared lines in section,





ane en en anternador









## Streets - that connect all the way through



IXI sets

## Streets - not connect all the way through



IXI sets

## Streets - not connect all the way through



IXI sets

## Streets - that connect all the way through



IXI sets

A Random 16lock=20ft



2×3 sets







Brandom 16lock=20ft



1X3 Sets







C\_ Pandom 16lock=20ft



2×2 sets







C-2 Random 16lock=20ft



2×2 sets





## Surface, Flush, Recess and Wall Mounting Options

Mounting options depend on the desired install aesthetic or structural limitations (as with post tension concrete ceilings, etc.) Regardless of i