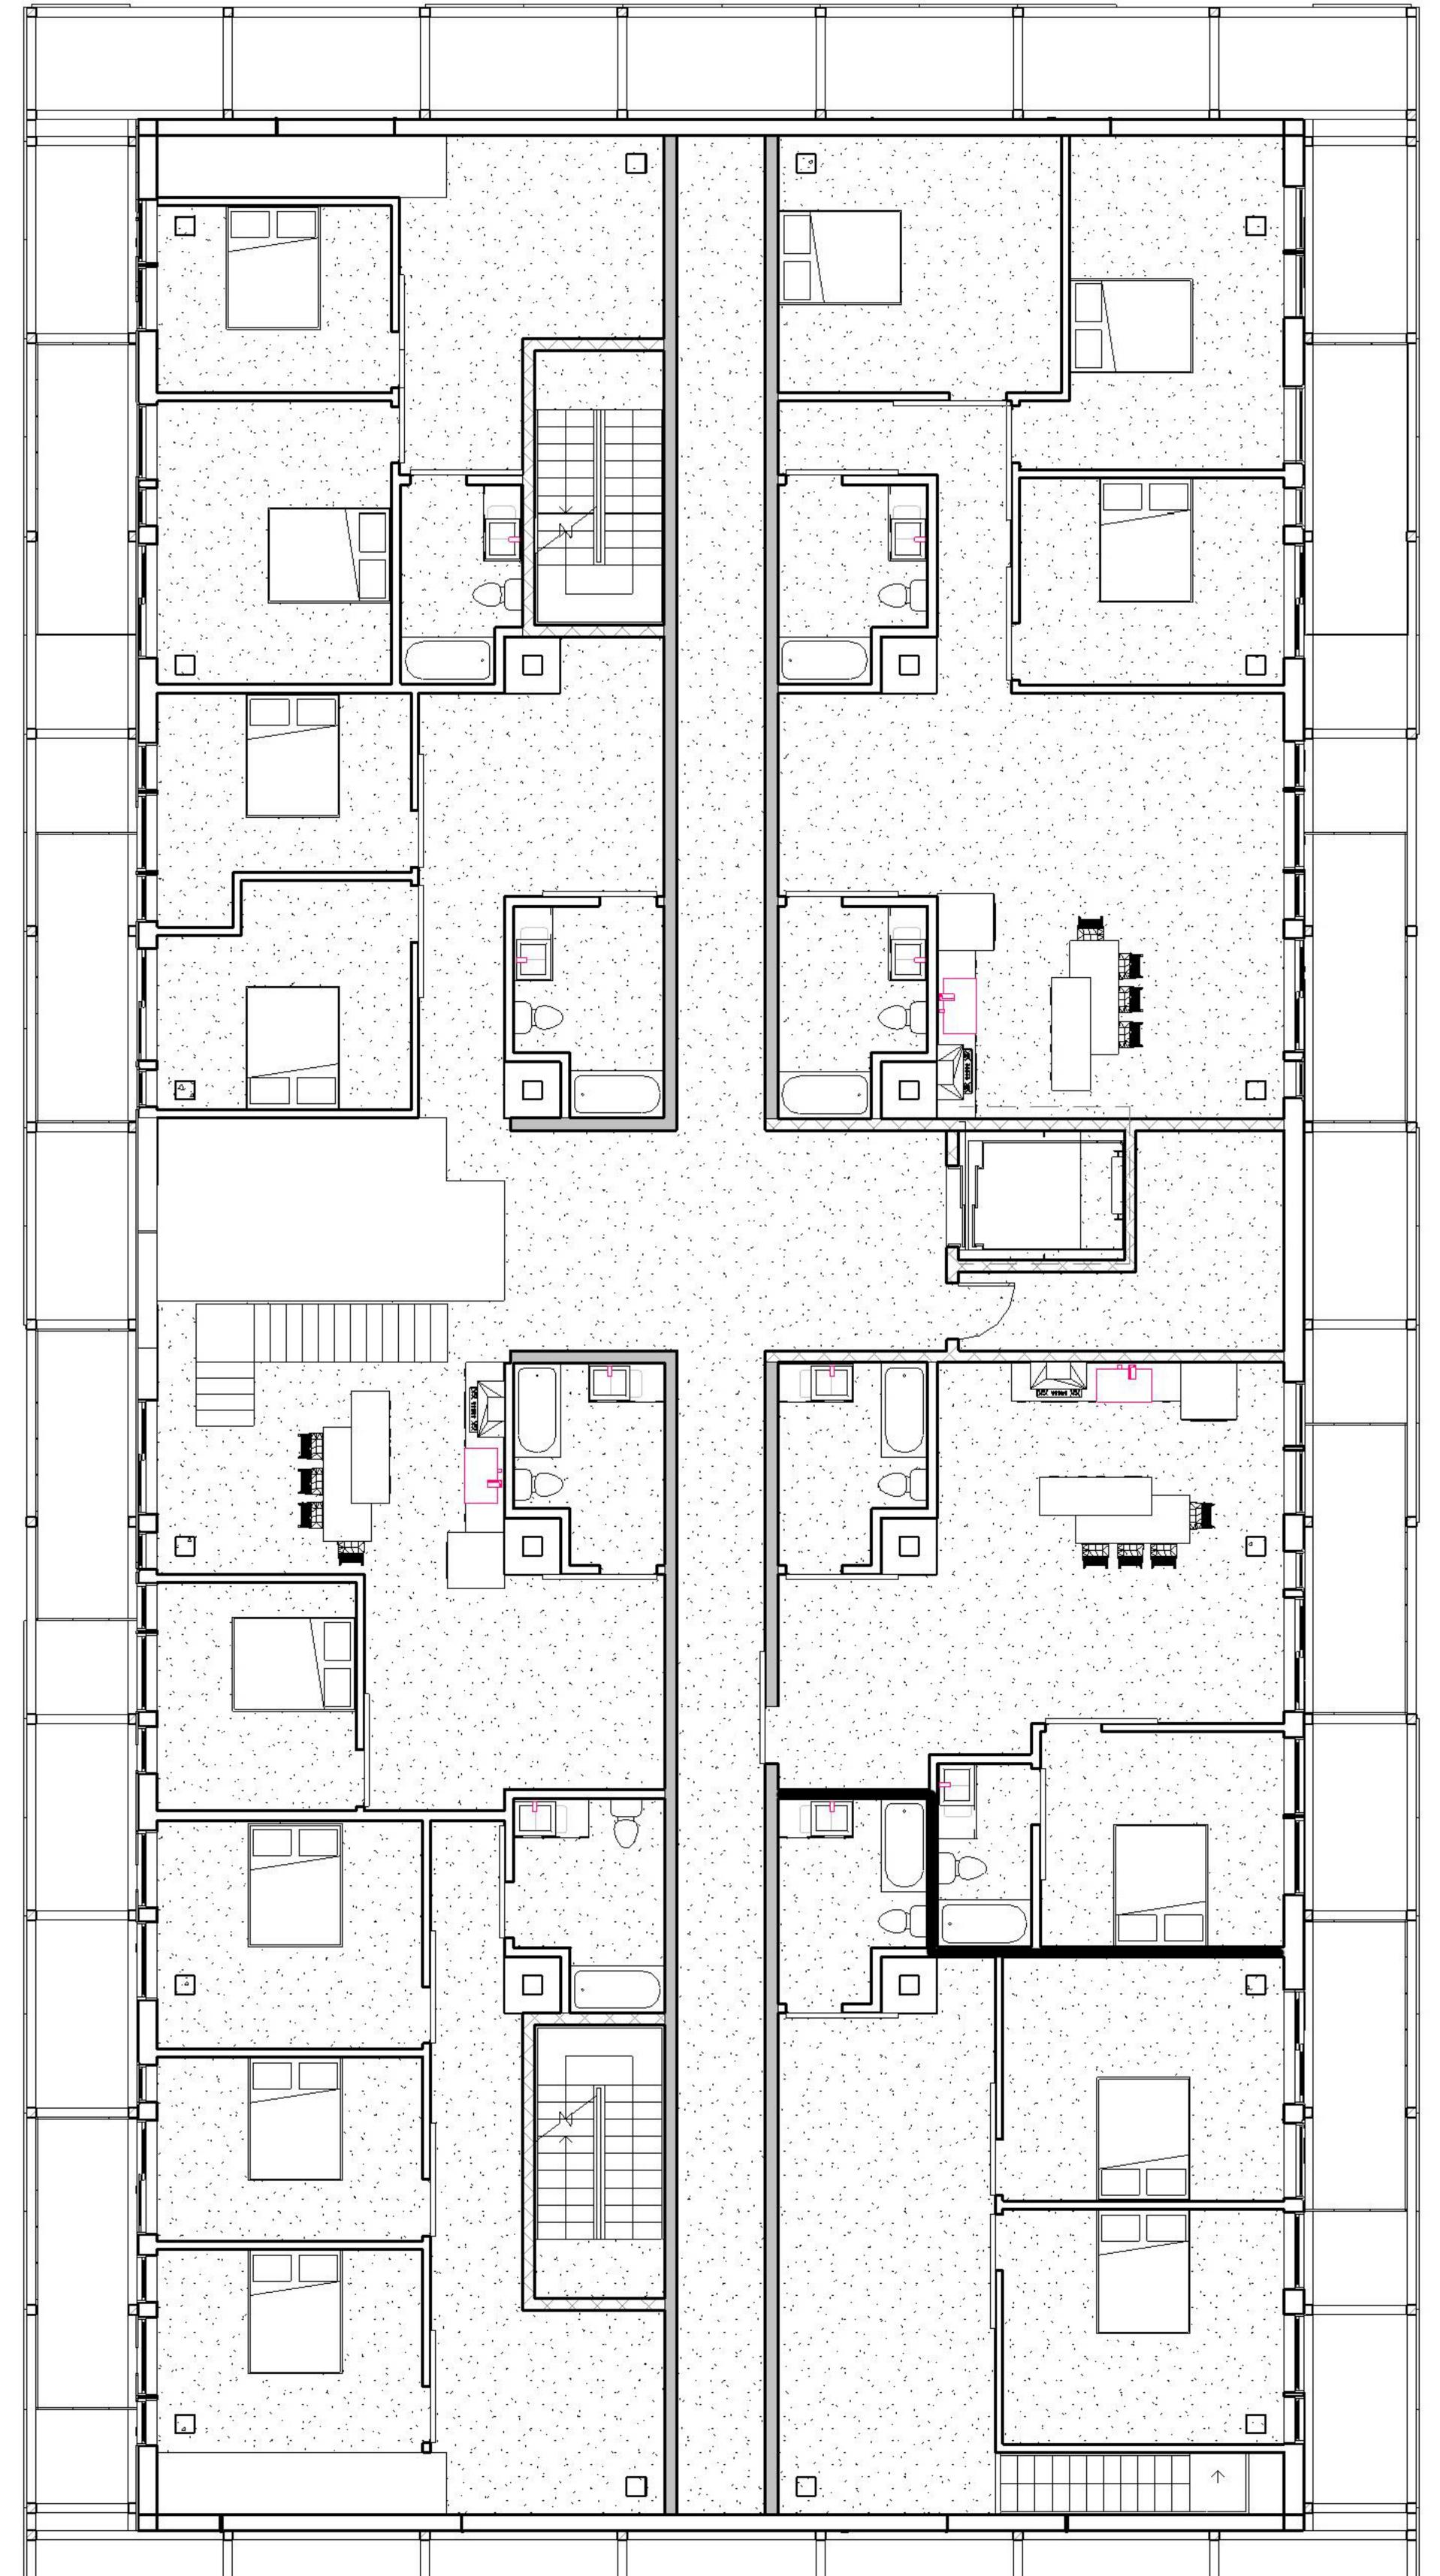

| Ę | i, |  | Ż [ | 3 |  |
|---|----|--|-----|---|--|



|  | 6 C |
|--|-----|
|  |     |











































|  | <br>Ø Ø | <br> |
|--|---------|------|



| 4 |        |                    |    |               |        |       | <u>م</u> لا الم |
|---|--------|--------------------|----|---------------|--------|-------|-----------------|
|   | 20) (B | 8. IV <sup>1</sup> | 12 | 3/1 (85) (35) | 2 D1 3 | 18 19 | 2               |



| Ę |  |  | , I |  |
|---|--|--|-----|--|









































Bed

Kitchen







1 Bed





-

Pr'

V

-

open

T





Œ











## All Streets



Rectangles



# Shared boundaries







P - ----















#### Streets that don't connect













### Shared lines in section,





ane en en anternador









## Streets - that connect all the way through



I