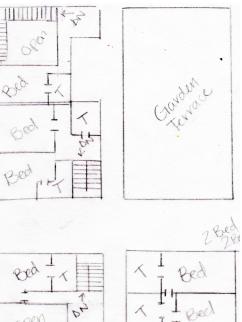

| Ę |  |  | , I |  |
|---|--|--|-----|--|

Bed

Kitchen

1 Bed

-

Pr'

V

-

open

T

Œ