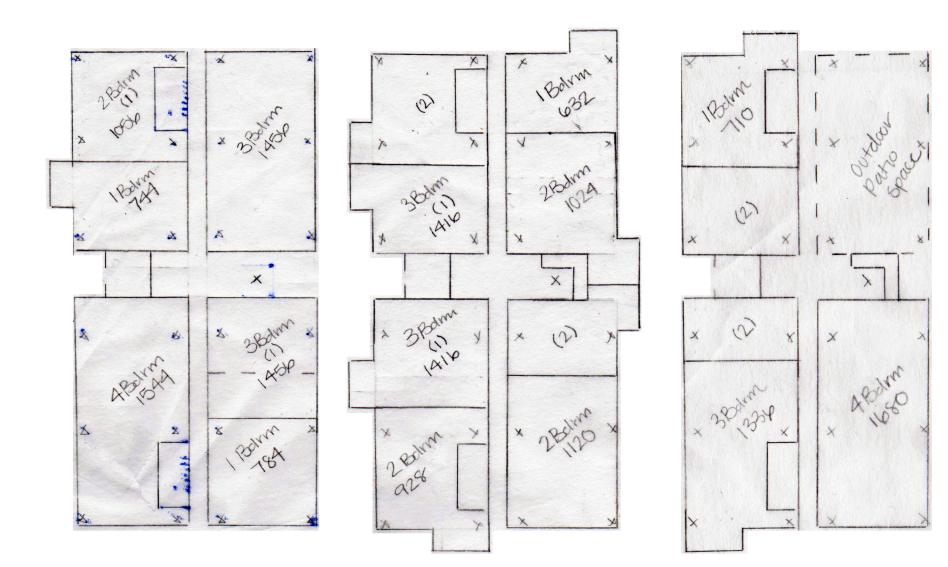

| Ę | i, |  | Ż [ | 3 |  |
|---|----|--|-----|---|--|

|  | 6 C |
|--|-----|
|  |     |

|  | <br>Ø Ø | <br> |
|--|---------|------|

| 4 |        |                    |    |               |        |       | <u>م</u> لا الم |
|---|--------|--------------------|----|---------------|--------|-------|-----------------|
|   | 20) (B | 8. IV <sup>1</sup> | 12 | 3/1 (85) (35) | 2 D1 3 | 18 19 | 2               |

| Ę |  |  | , I |  |
|---|--|--|-----|--|

Bed

Kitchen

1 Bed

-

Pr'

V

-