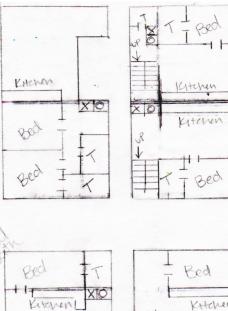

## Streets - that connect all the way through

IXI sets

## Streets - not connect all the way through

IXI sets

## Streets - that connect all the way through

IXI sets

A Random 16lock=20ft

2×3 sets

Brandom 16lock=20ft

1X3 Sets

C\_ Pandom 16lock=20ft

2×2 sets

C-2 Random 16lock=20ft

2×2 sets