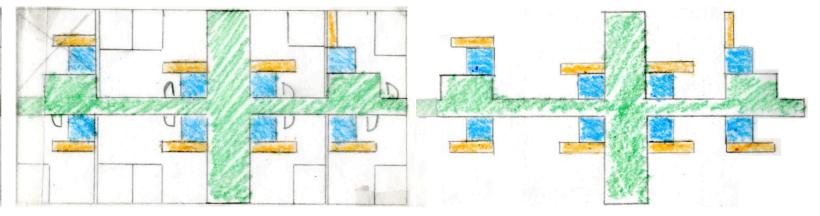

## Streets - that connect all the way through

IXI sets

## Streets - that connect all the way through

IXI sets

A Random 16lock=20ft

2×3 sets

Brandom 16lock=20ft

1X3 Sets

C\_ Pandom 16lock=20ft

2×2 sets