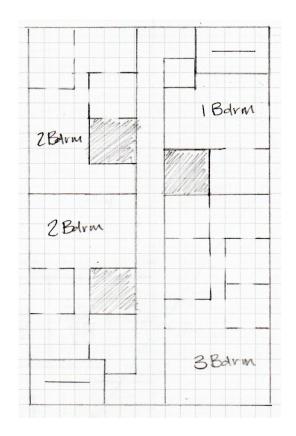

| Ę | i, |  | Ż [ | 3 |  |
|---|----|--|-----|---|--|



|  | 6 C |
|--|-----|
|  |     |











































|  | <br>Ø Ø | <br> |
|--|---------|------|



| 4 |        |                    |    |               |        |       | <u>م</u> لا الم |
|---|--------|--------------------|----|---------------|--------|-------|-----------------|
|   | 20) (B | 8. IV <sup>1</sup> | 12 | 3/1 (85) (35) | 2 D1 3 | 18 19 | 2               |



| Ę |  |  | , I |  |
|---|--|--|-----|--|









































Bed

Kitchen







1 Bed





-

Pr'

V

-

open

T





Œ











## All Streets



Rectangles



# Shared boundaries







P - ----















#### Streets that don't connect













### Shared lines in section,





ane en en anternador









## Streets - that connect all the way through



IXI sets

## Streets - not connect all the way through



IXI sets

## Streets - not connect all the way through



IXI sets

## Streets - that connect all the way through



IXI sets

A Random 16lock=20ft



2×3 sets







Brandom 16lock=20ft



1X3 Sets







C\_ Pandom 16lock=20ft



2×2 sets







C-2 Random 16lock=20ft



2×2 sets





## Surface, Flush, Recess and Wall Mounting Options

Mounting options depend on the desired install aesthetic or structural limita