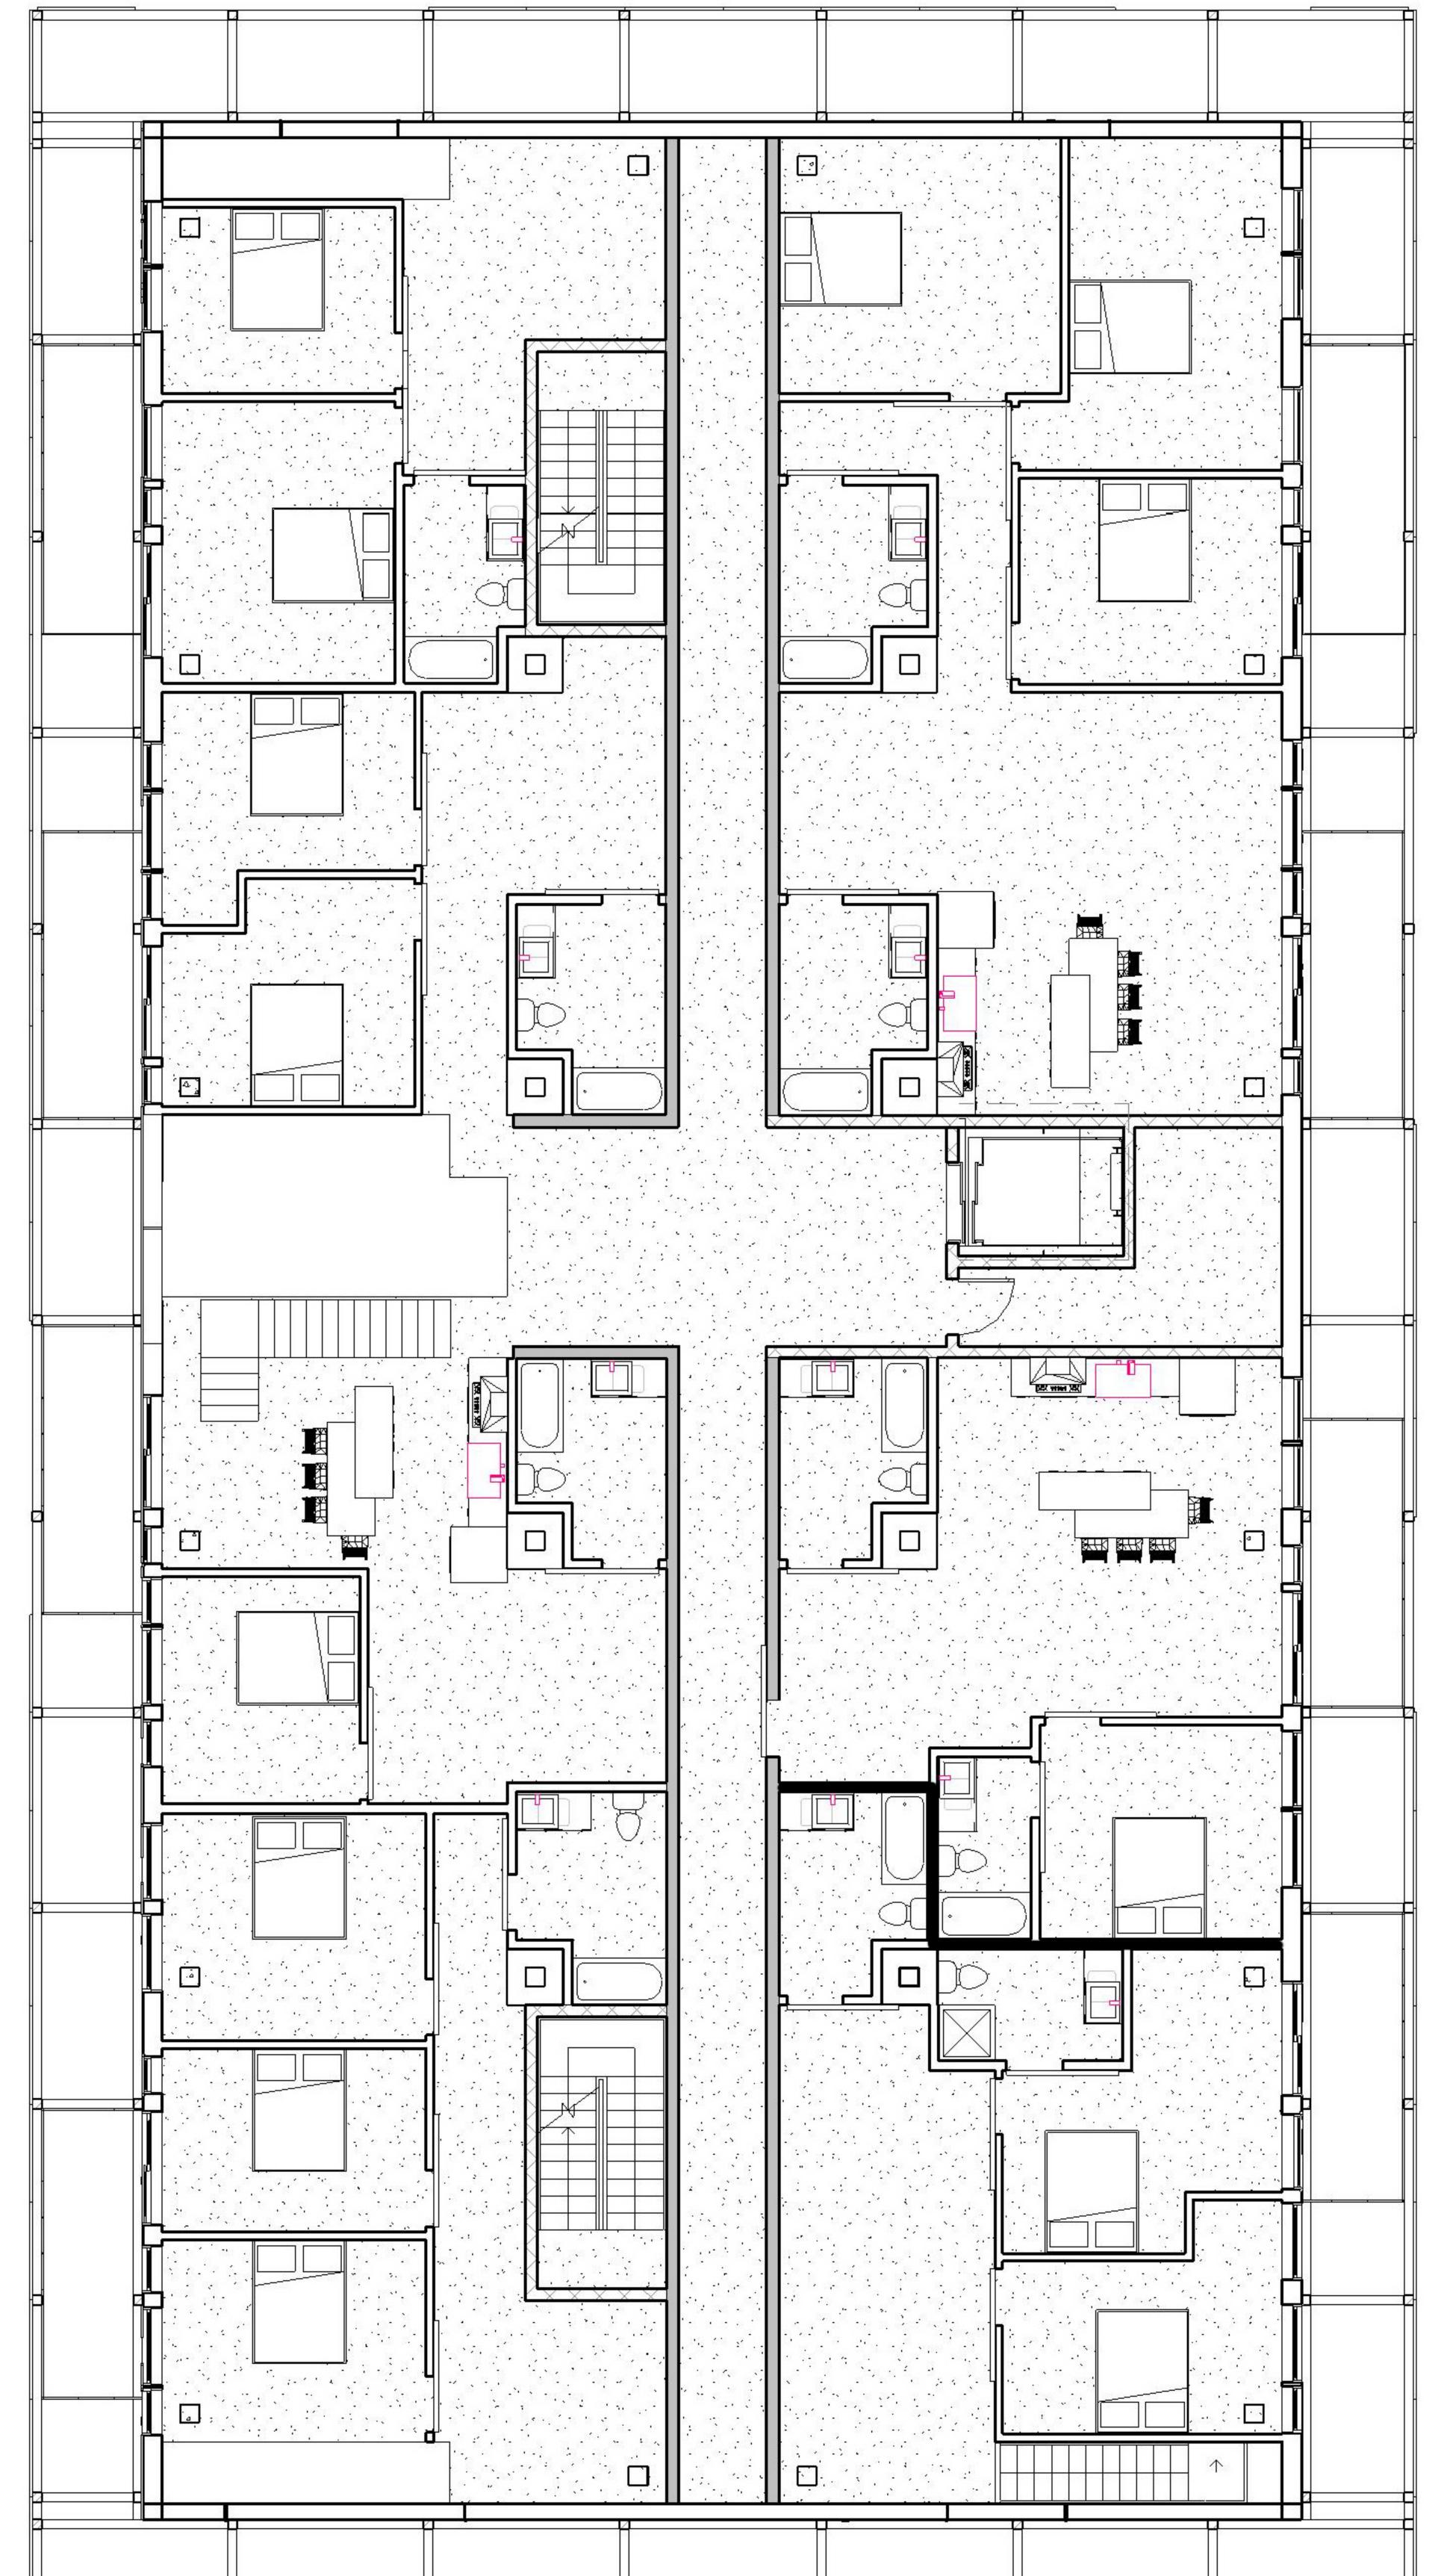

| Ę | i, |  | Ż [ | 3 |  |
|---|----|--|-----|---|--|



|  | 6 C |
|--|-----|
|  |     |











































|  | <br>Ø Ø | <br> |
|--|---------|------|



| 4 |        |                    |    |               |        |       | <u>م</u> لا الم |
|---|--------|--------------------|----|---------------|--------|-------|-----------------|
|   | 20) (B | 8. IV <sup>1</sup> | 12 | 3/1 (85) (35) | 2 D1 3 | 18 19 | 2               |



| Ę |  |  | , I |  |
|---|--|--|-----|--|









































Bed

Kitchen







1 Bed





-

Pr'

V

-

open

T





Œ











## All Streets



Rectangles



# Shared boundaries







P - ----















#### Streets that don't connect













### Shared lines in section,





ane en en anternador









## Streets - that connect all the way through



IXI sets

## Streets - not connect al