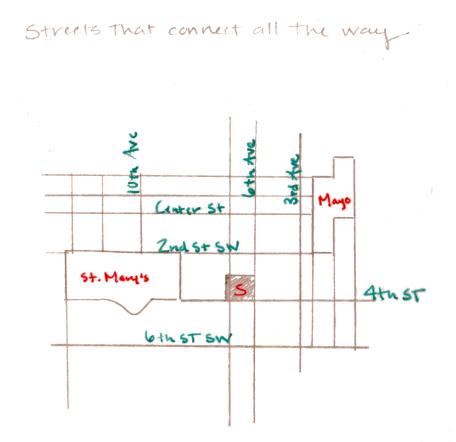

## All Streets

Rectangles

# Shared boundaries

P - ----

#### Streets that don't connect

## Streets - that connect all the way through

IXI sets