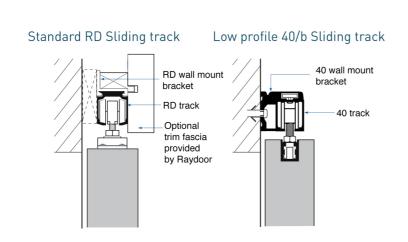

## Wall mounting

Our standard RD sliding track and our low profile 40/b track can be wall mounted using brackets. Only available for S1 and S2S systems.