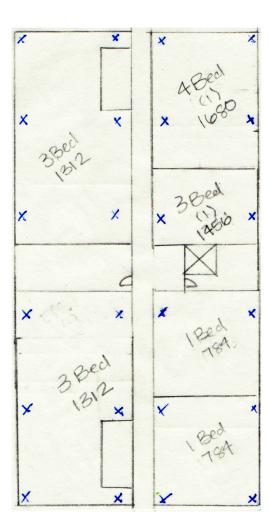

| Ę | i, |  | Ż [ | 3 |  |
|---|----|--|-----|---|--|



|  | 6 C |
|--|-----|
|  |     |











































|  | <br>Ø Ø | <br> |
|--|---------|------|



| 4 |        |                    |    |               |        |       | <u>م</u> لا الم |
|---|--------|--------------------|----|---------------|--------|-------|-----------------|
|   | 20) (B | 8. IV <sup>1</sup> | 12 | 3/1 (85) (35) | 2 D1 3 | 18 19 | 2               |



| Ę |  |  | , I |  |
|---|--|--|-----|--|









































Bed

Kitchen







1 Bed





-

Pr'

V

-

open

T





Œ











## All Streets



Rectangles



# Shared boundaries







P - ----















#### Streets that don't connect













### Shared lines in section,





ane en en anternador









## Streets - that connect all the way through



IXI sets

## Streets - not connect all the way through



IXI sets

## Streets - not connect all the way through



IXI sets

## Streets - that connect all the way through



IXI sets

A Random 16lock=20ft



2×3 sets







Brandom 16lock=20ft



1X3 Sets







C\_ Pandom 16lock=20ft



2×2 sets







C-2 Random 16lock=20ft



2×2 sets





## Surface, Flush, Recess and Wall Mounting Options

Mounting options depend on the desired install aesthetic or structural limitation