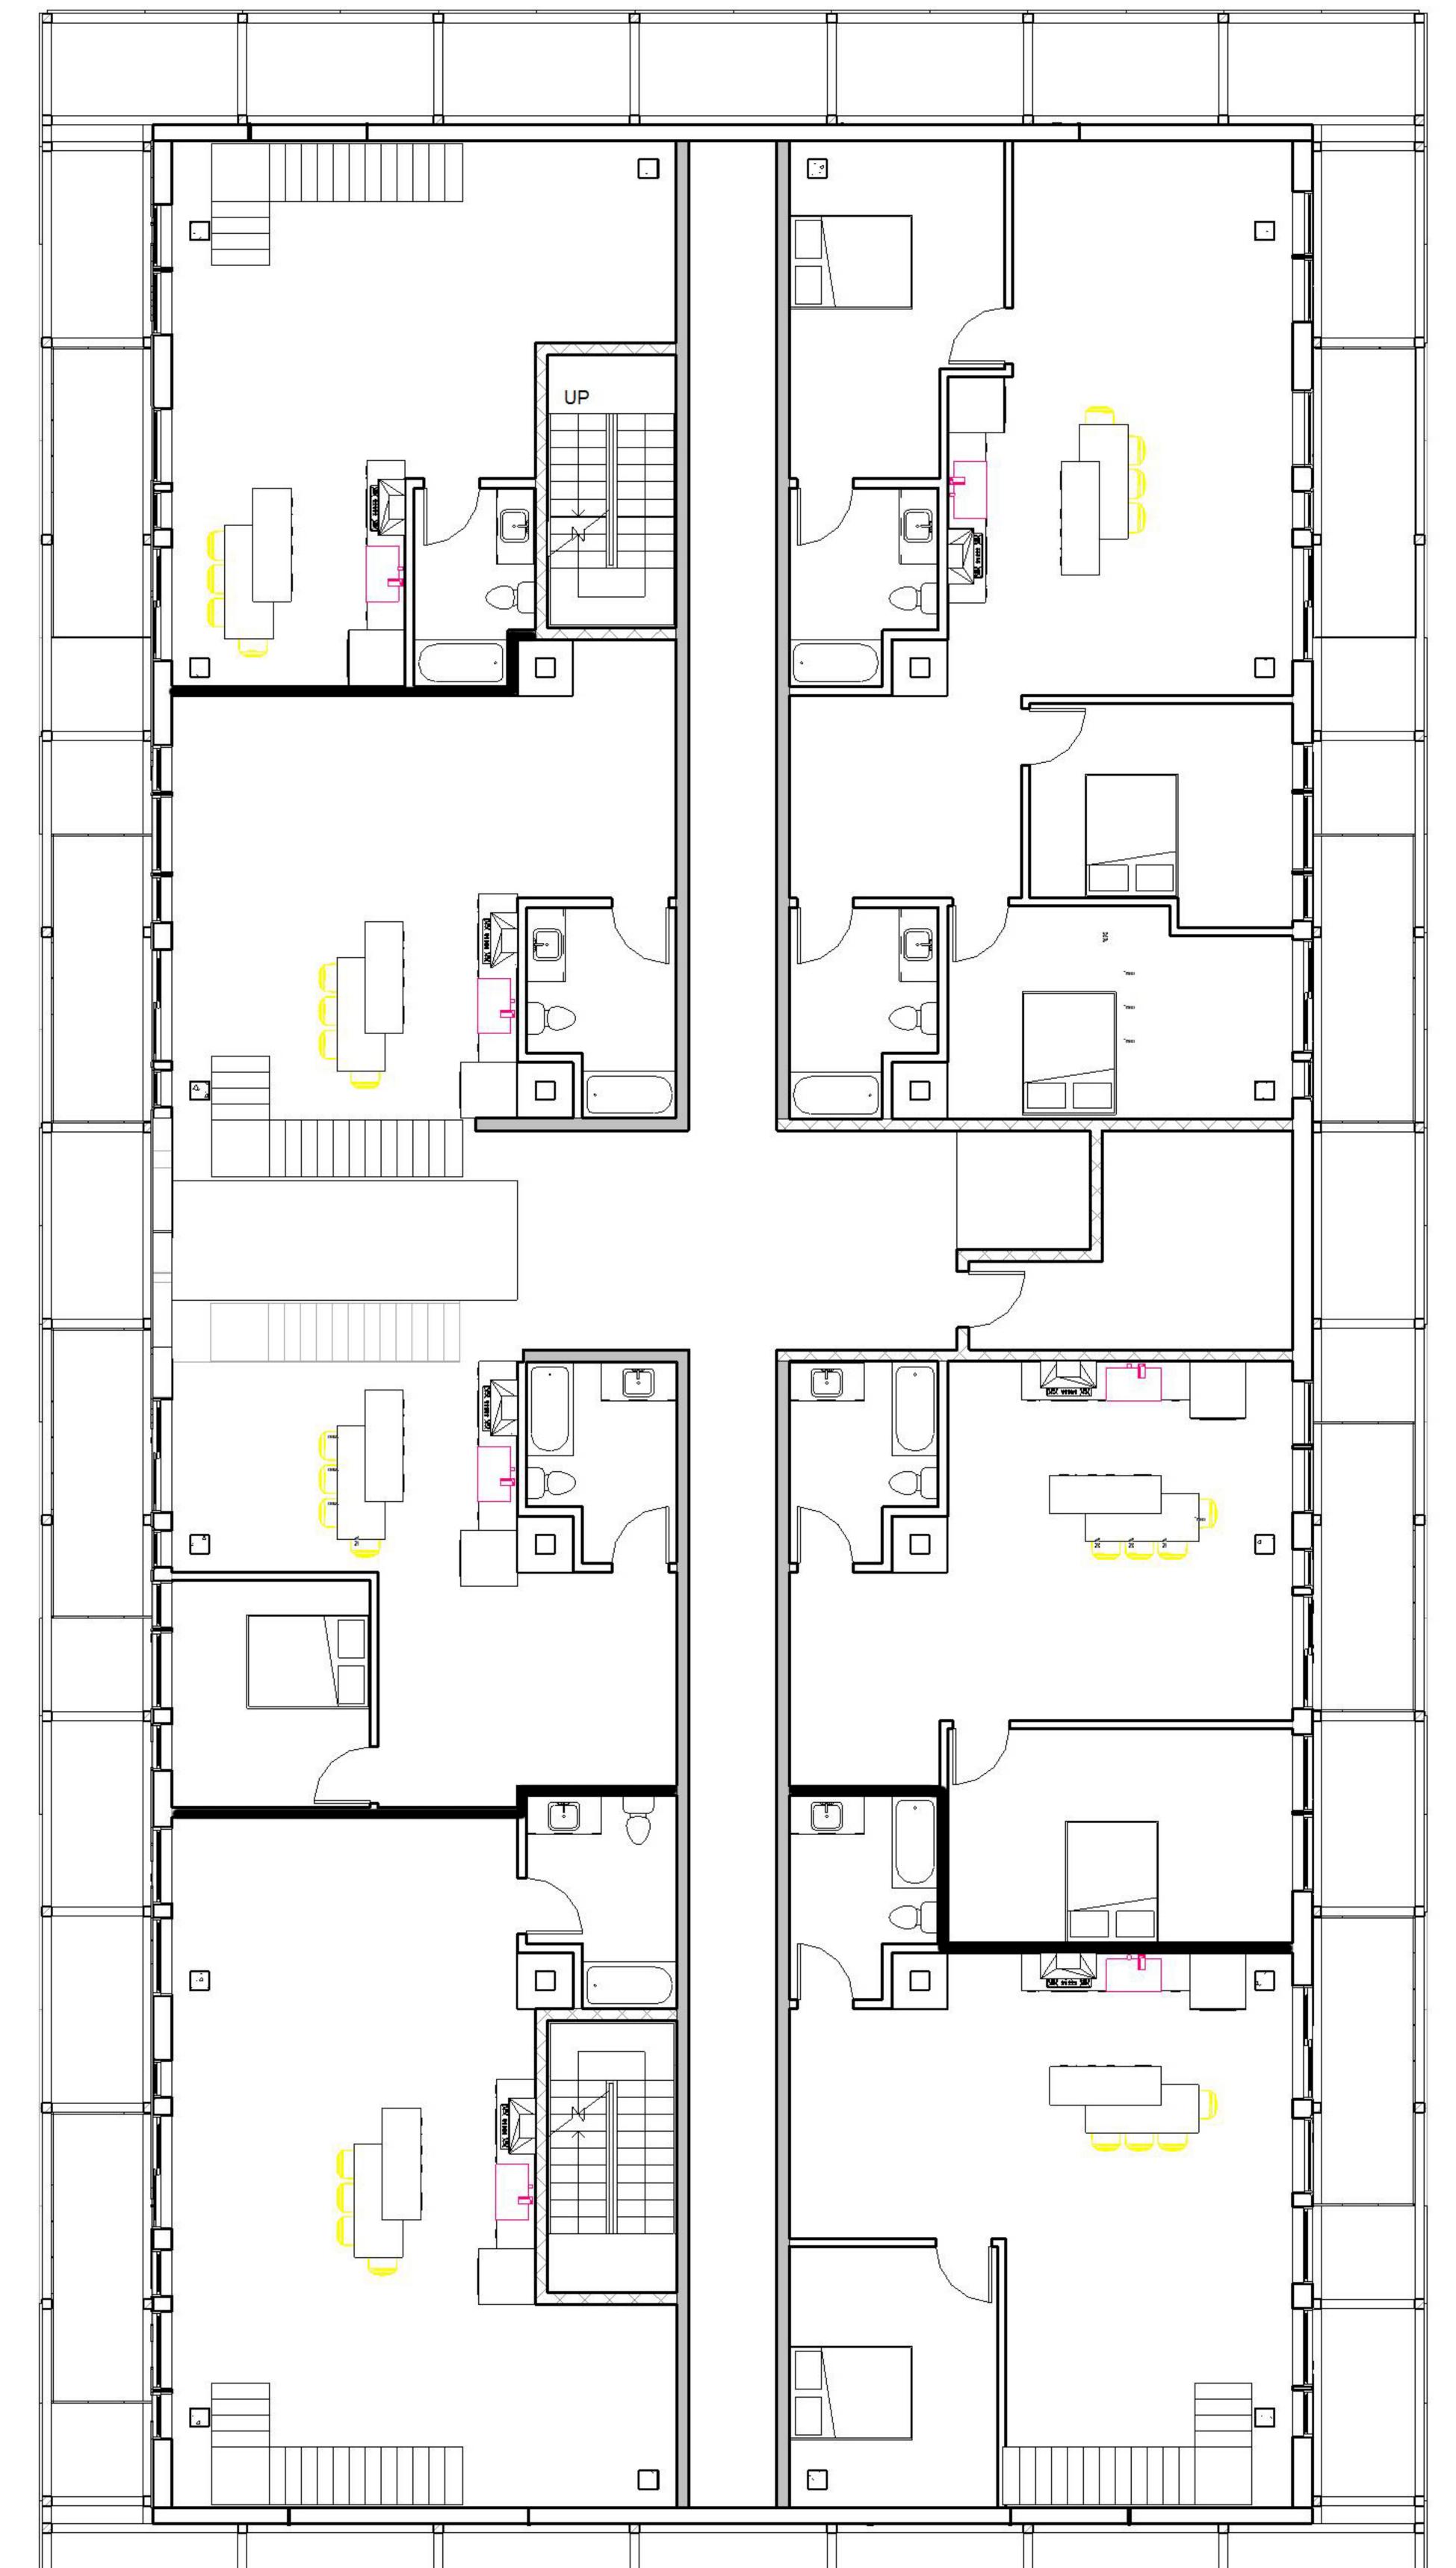

| Ę | i, |  | Ż [ | 3 |  |
|---|----|--|-----|---|--|



|  | 6 C |
|--|-----|
|  |     |











































|  | <br>Ø Ø | <br> |
|--|---------|------|



| 4 |        |                    |    |               |        |       | <u>م</u> لا الم |
|---|--------|--------------------|----|---------------|--------|-------|-----------------|
|   | 20) (B | 8. IV <sup>1</sup> | 12 | 3/1 (85) (35) | 2 D1 3 | 18 19 | 2               |



| Ę |  |  | , I |  |
|---|--|--|-----|--|









































Bed

Kitchen







1 Bed





-

Pr'

V

-

open

T





Œ











## All Streets



Rectangles



# Shared boundaries







P - ----















#### Streets that don't connect













### Shared lines in section,





ane en en anternador









## Streets - that connect all the way through



IXI sets

## Streets - not connect all the way through



IXI sets

## Street