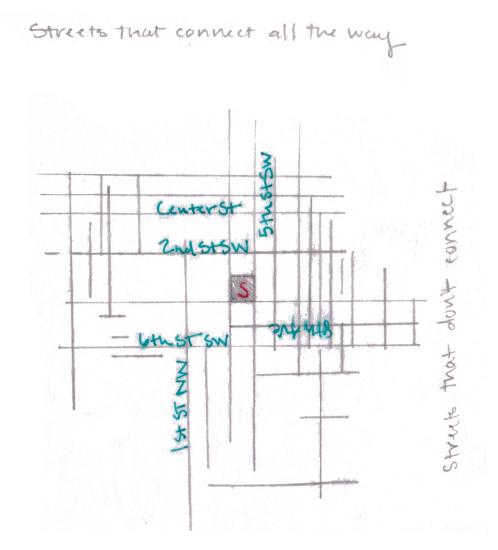

## Streets - that connect all the way through

IXI sets

## Streets - not connect all the way through

IXI sets

## Streets - that connect all the way through

IXI sets

A Random 16lock=20ft

2×3 sets

Brandom 16lock=20ft

1X3 Sets

C\_ Pandom 16lock=20ft

2×2 sets

C-2 Random 16lock=20ft

2×2 sets