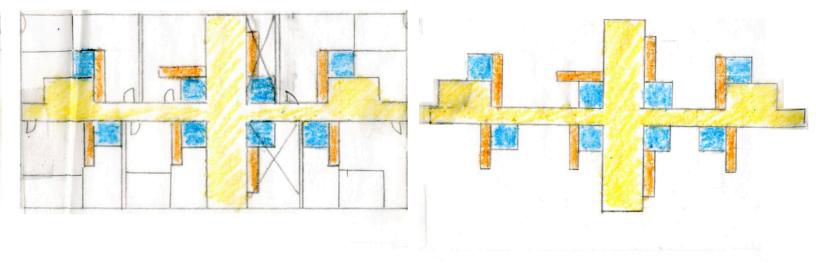

## Streets - that connect all the way through

IXI sets

## Streets - not connect all the way through

IXI sets

## Streets - that connect all the way through

IXI sets

A Random 16lock=20ft

2×3 sets

Brandom 16lock=20ft

1X3 Sets

C\_ Pandom 16lock=20ft

2×2 sets

C-2 Random 16lock=20ft

2×2 sets