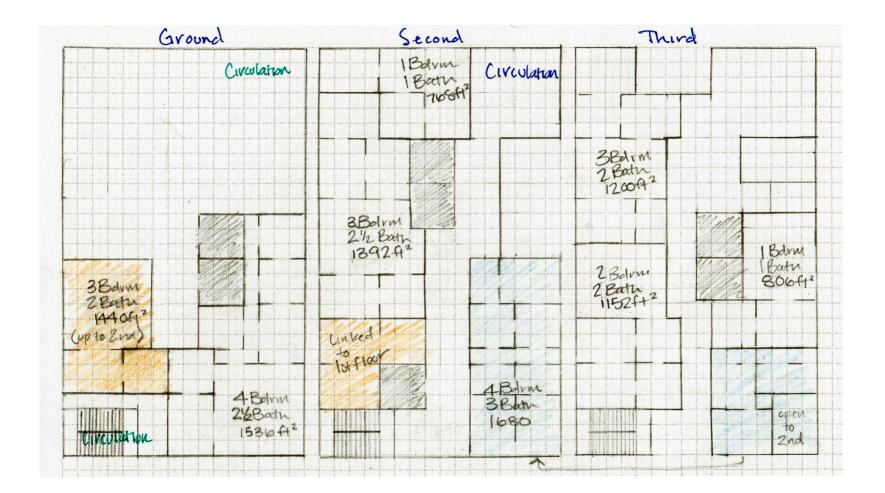

| Ę | i, |  | Ż [ | 3 |  |
|---|----|--|-----|---|--|



|  | 6 C |
|--|-----|
|  |     |











































|  | <br>Ø Ø | <br> |
|--|---------|------|



| 4 |        |                    |    |               |        |       | <u>م</u> لا الم |
|---|--------|--------------------|----|---------------|--------|-------|-----------------|
|   | 20) (B | 8. IV <sup>1</sup> | 12 | 3/1 (85) (35) | 2 D1 3 | 18 19 | 2               |



| Ę |  |  | , I |  |
|---|--|--|-----|--|









































Bed

Kitchen







1 Bed





-

Pr'

V

-

open

T





Œ











## All Streets



Rectangles



# Shared boundaries







P - ----















#### Streets that don't connect













### Shared lines in section,





ane en en anternador









## Streets - that connect all the way through



IXI sets

## Streets - not connect all the way through



IXI sets

## Streets - not connect all the way through



IXI sets

## Streets - that connect all the way through



IXI sets

A Random 16lock=20ft



2×3 sets







Brandom 16lock=20ft



1X3 Sets







C\_ Pandom 16lock=20ft



2×2 sets







C-2 Random 16lock=20ft



2×2 sets





## Surface, Flush, Recess and Wall Mounting Options

Mounting options depend on the desired install ae