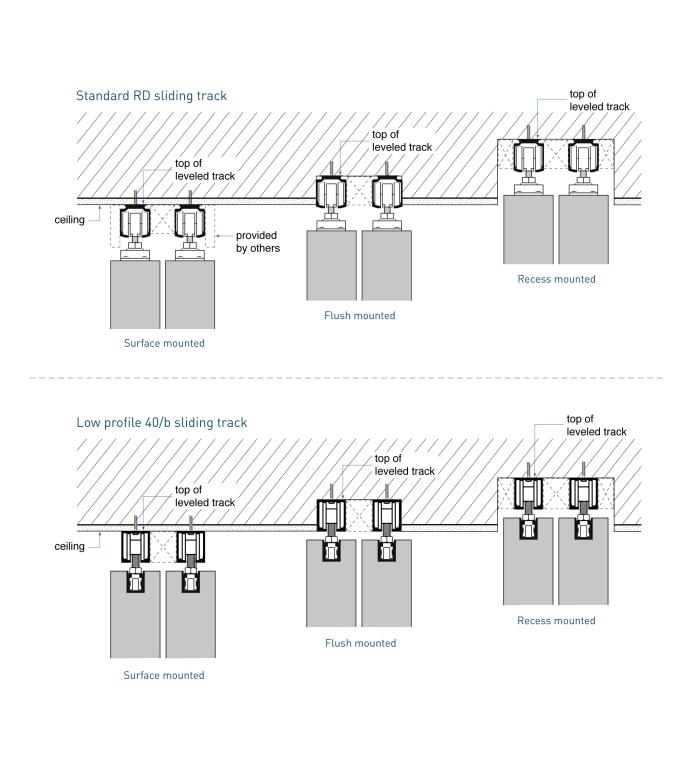

## Surface, Flush, Recess and Wall Mounting Options

Mounting options depend on the desired install aesthetic or structural limitations (as with post tension concrete ceilings, etc.) Regardless of installation type, system height measurements are always from top of leveled track (may or may not coincide with ceiling height). (Installers can place blocking in spaces between tracks and install fascia to minimize track visibility.)