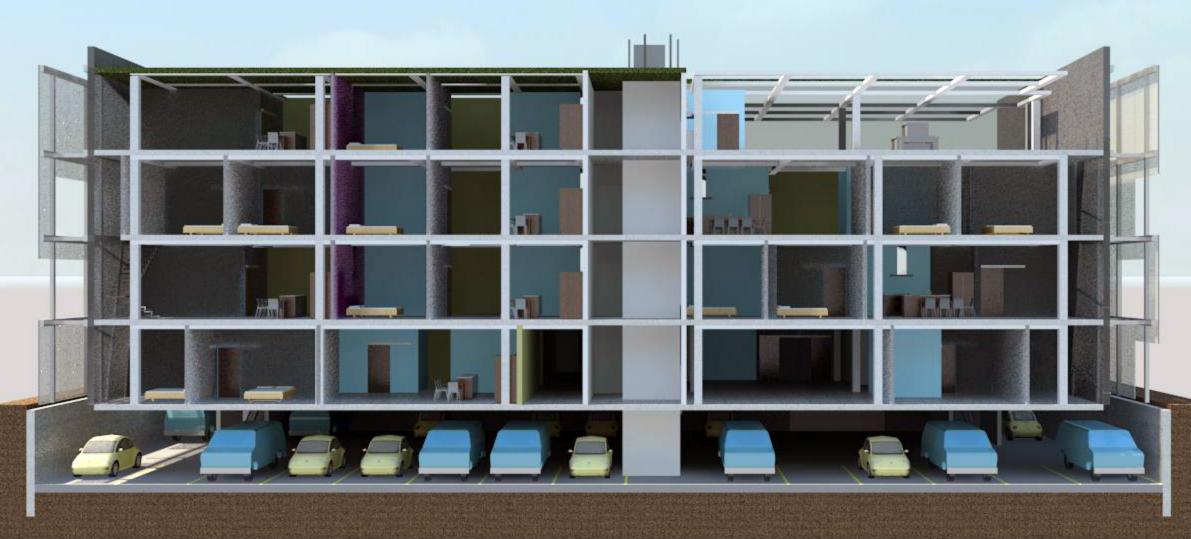

eveled track (may or may not coincide with ceiling height). (Installers can place blocking in spaces between tracks and install fascia to minimize track visibility.)









## Wall mounting

Our standard RD sliding track and our low profile 40/b track can be wall mounted using brackets. Only available for S1 and S2S systems.

## STEP 2 CHOOSE HOW YOU WANT THE SYSTEM TO OPERATE

System configuration represents our family of dividing solutions, which include Sliding, Bypassing, Pocket, Folding, Pivoting, Fixed, and Stacking walls and doors.

Choosing a system configuration is THE primary design consideration when planning how you intend to use the space. Systems are listed below. Those with a os are part of our QuickShip program. More details on QuickShip can be found on page 45.

















SITE INTLYSIS PARK / GIREENERY HOSPITAL / CLINIC ZOMERO FIVER VIEWS