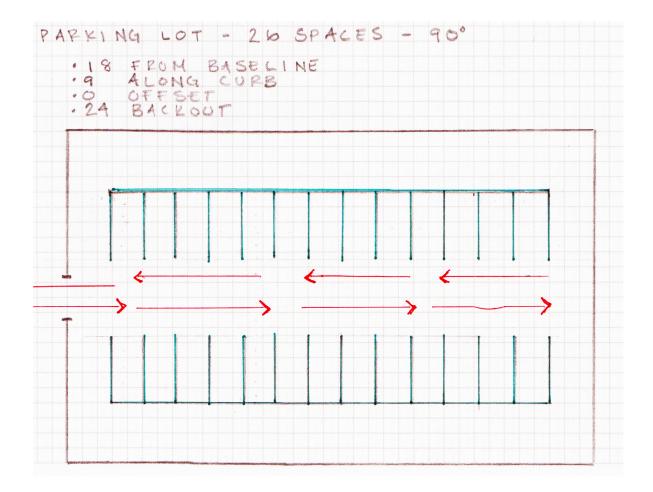

of leveled track (may or may not coincide with ceiling height). (Installers can place blocking in spaces between tracks and install fascia to minimize track visibility.)









## Wall mounting

Our standard RD sliding track and our low profile 40/b track can be wall mounted using brackets. Only available for S1 and S2S systems.

## STEP 2 CHOOSE HOW YOU WANT THE SYSTEM TO OPERATE

System configuration represents our family of dividing solutions, which include Sliding, Bypassing, Pocket, Folding, Pivoting, Fixed, and Stacking walls and doors.

Choosing a system configuration is THE primary design consideration when planning how you intend to use the space. Systems are listed below. Those with a os are part of our QuickShip program. More details on QuickShip can be found on page 45.

















SITE INTLYSIS PARK / GIREENERY HOSPITAL / CLINIC ZOMERO FIVER VIEWS