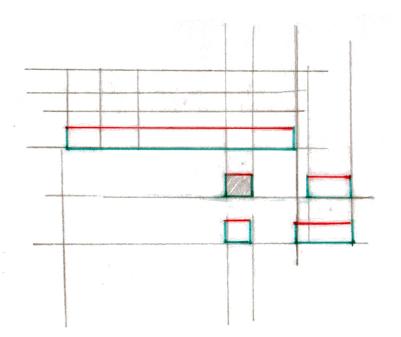

| Ę | i, |  | Ż [ | 3 |  |
|---|----|--|-----|---|--|



|  | 6 C |
|--|-----|
|  |     |











































|  | <br>Ø Ø | <br> |
|--|---------|------|



| 4 |        |                    |    |               |        |       | <u>م</u> لا الم |
|---|--------|--------------------|----|---------------|--------|-------|-----------------|
|   | 20) (B | 8. IV <sup>1</sup> | 12 | 3/1 (85) (35) | 2 D1 3 | 18 19 | 2               |



| Ę |  |  | , I |  |
|---|--|--|-----|--|









































Bed

Kitchen







1 Bed





-

Pr'

V

-

open

T





Œ











## All Streets



Rectangles



# Shared boundaries







P - ----















#### Streets that don't connect













### Shared lines in section,





ane en en anternador









## Streets - that connect all the way through



IXI sets

## Streets - not connect all the way through



IXI sets

## Streets - not connect all the way through



IXI sets

## Streets - that connect all the way through



IXI sets

A Random 16lock=20ft



2×3 sets







Brandom 16lock=20ft



1X3 Sets







C\_ Pandom 16lock=20ft



2×2 sets







C-2 Random 16lock=20ft



2×2 sets





## Surface, Flush, Recess and Wall Mounting Options

Mounting options depend on the desired install aesthetic or structural limitations (as with post tension concrete ceilings, etc.) Regardless of installation type, system height measurements are always from top of leveled track (may or may not coincide with ceiling height). (Installers