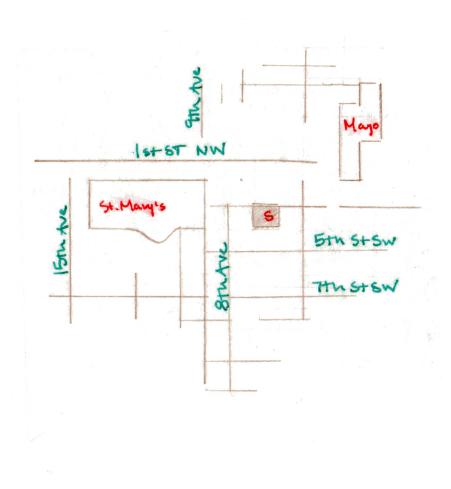

| Ę | i, |  | Ż [ | 3 |  |
|---|----|--|-----|---|--|



|  | 6 C |
|--|-----|
|  |     |











































|  | <br>Ø Ø | <br> |
|--|---------|------|



| 4 |        |                    |    |               |        |       | <u>م</u> لا الم |
|---|--------|--------------------|----|---------------|--------|-------|-----------------|
|   | 20) (B | 8. IV <sup>1</sup> | 12 | 3/1 (85) (35) | 2 D1 3 | 18 19 | 2               |



| Ę |  |  | , I |  |
|---|--|--|-----|--|









































Bed

Kitchen







1 Bed





-

Pr'

V

-

open

T





Œ











## All Streets



Rectangles



# Shared boundaries







P - ----















#### Streets that don't connect













### Shared lines in section,





ane en en anternador









## Streets - that connect all the way through



IXI sets

## Streets - not connect all the way through



IXI sets

## Streets - not connect all the way through



IXI sets

## Streets - that connect all the way through



IXI sets

A Random 16lock=20ft



2×3 sets







Brandom 16lock=20ft



1X3 Sets







C\_ Pandom 16lock=20ft



2×2 sets







C-2 Random 16lock=20ft



2×2 sets





## Surface, Flush, Recess and Wall Mounting Options

Mounting options depend on the desired install aesthetic or structural limitations (as with post tension concrete ceilings, etc.) Regardless of installation type, system height measurements are always from top of leveled track (may or may not coincide with ceiling height). (I