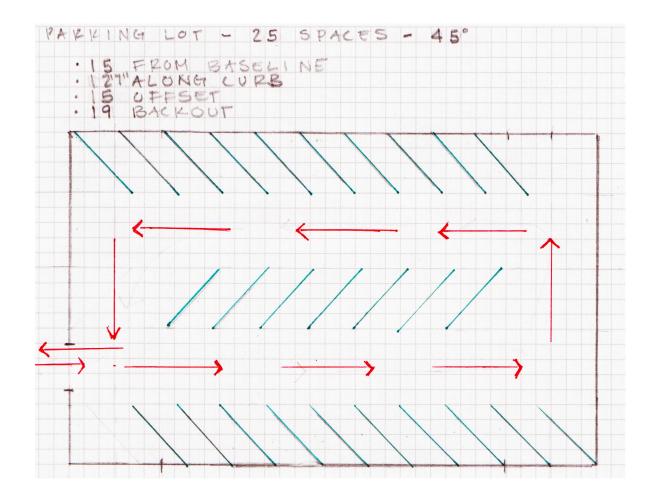

p of leveled track (may or may not coincide with ceiling height). (Installers can place blocking in spaces between tracks and install fascia to minimize track visibility.)









## Wall mounting

Our standard RD sliding track and our low profile 40/b track can be wall mounted using brackets. Only available for S1 and S2S systems.

## STEP 2 CHOOSE HOW YOU WANT THE SYSTEM TO OPERATE

System configuration represents our family of dividing solutions, which include Sliding, Bypassing, Pocket, Folding, Pivoting, Fixed, and Stacking walls and doors.

Choosing a system configuration is THE primary design consideration when planning how you intend to use the space. Systems are listed below. Those with a os are part of our QuickShip program. More details on QuickShip can be found on page 45.

















SITE INTLYSIS PARK / GIREENERY HOSPITAL / CLINIC ZOMERO FIVER VIEWS