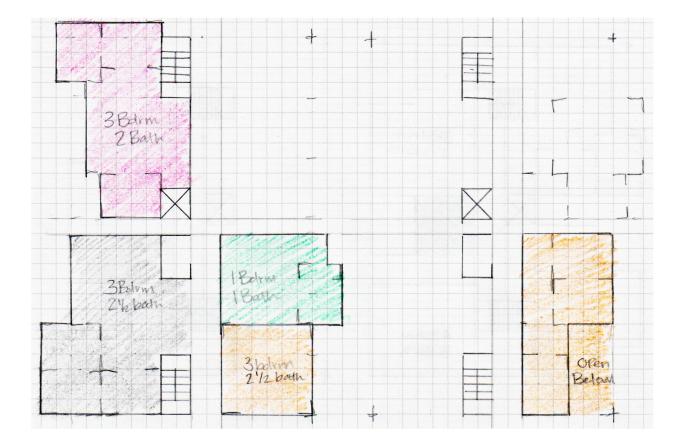

| Ę | i, |  | Ż [ | 3 |  |
|---|----|--|-----|---|--|



|  | 6 C |
|--|-----|
|  |     |











































|  | <br>Ø Ø | <br> |
|--|---------|------|



| 4 |        |                    |    |               |        |       | <u>م</u> لا الم |
|---|--------|--------------------|----|---------------|--------|-------|-----------------|
|   | 20) (B | 8. IV <sup>1</sup> | 12 | 3/1 (85) (35) | 2 D1 3 | 18 19 | 2               |



| Ę |  |  | , I |  |
|---|--|--|-----|--|









































Bed

Kitchen







1 Bed





-

Pr'

V

-

open

T





Œ











## All Streets



Rectangles



# Shared boundaries







P - ----















#### Streets that don't connect













### Shared lines in section,





ane en en anternador









## Streets - that connect all the way through



IXI sets

## Streets - not connect all the way through



IXI sets

## Streets - not connect all the way through



IXI sets

## Streets - that connect all the way through



IXI sets

A Random 16lock=20ft



2×3 sets







Brandom 16lock=20ft



1X3 Sets







C\_ Pandom 16lock=20ft



2×2 sets







C-2 Random 16lock=20ft



2×2 sets





## Surface, Flush, Recess and Wall Mounting Options

Mounting options depend on the desired install aesthetic or structural limi