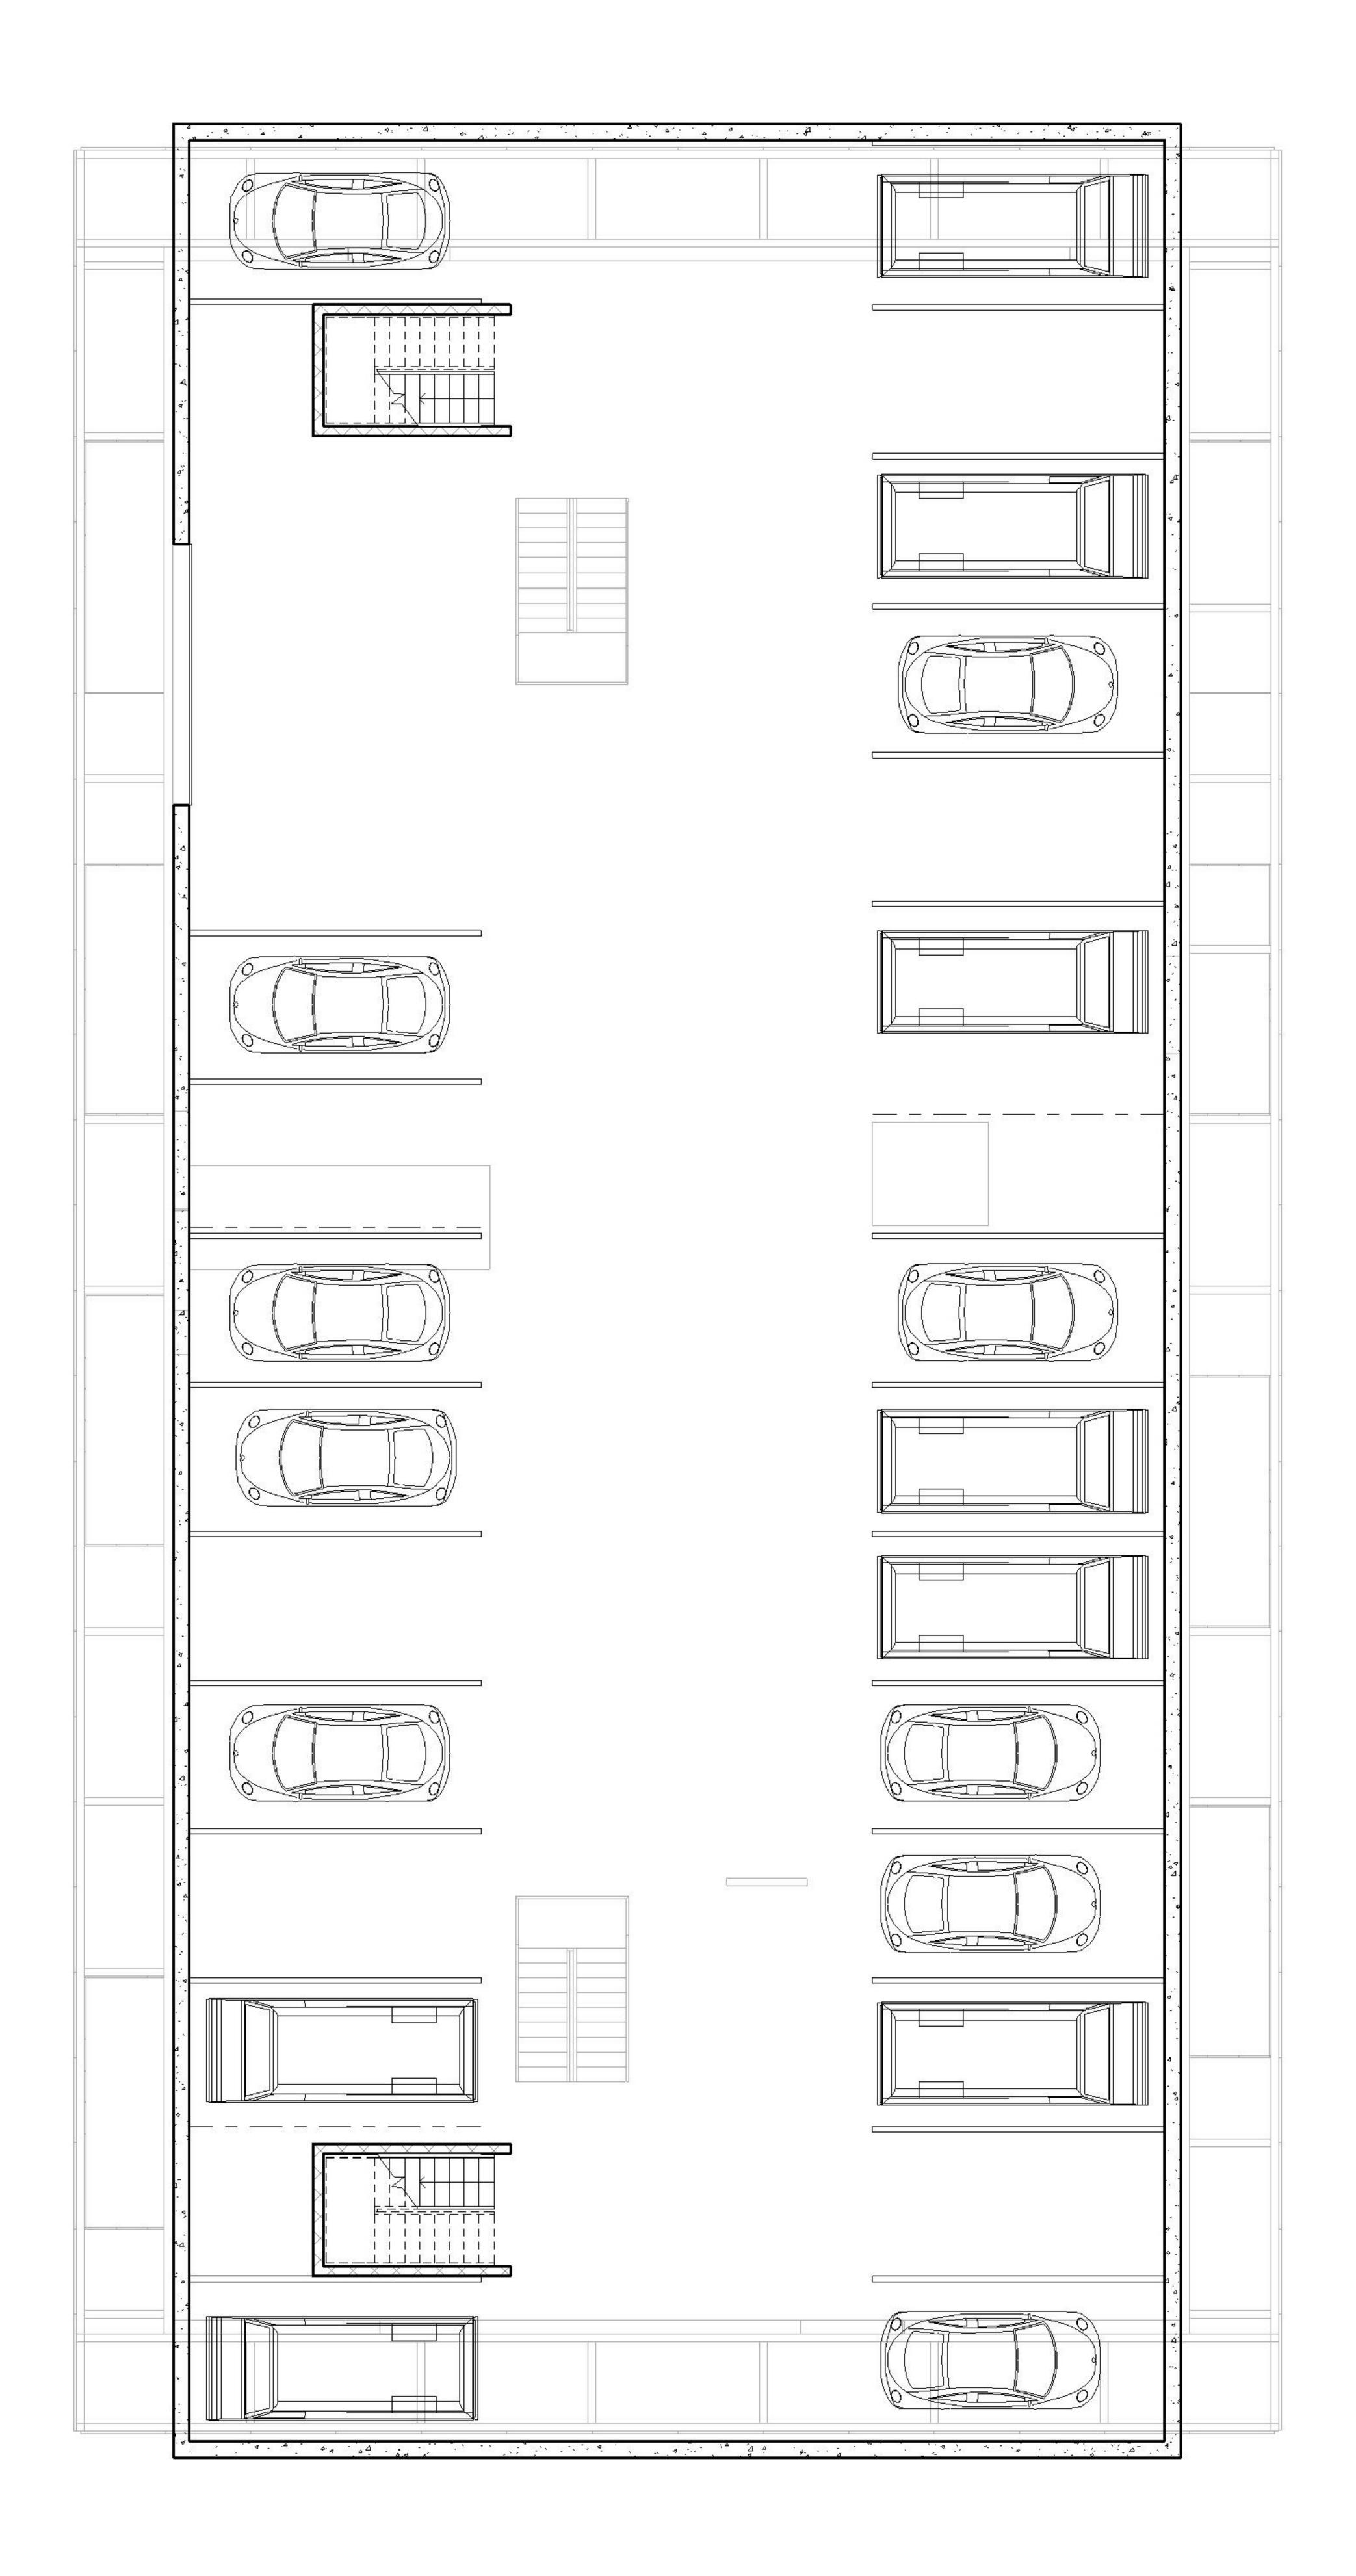

| Ę | i, |  | Ż [ | 3 |  |
|---|----|--|-----|---|--|



|  | 6 C |
|--|-----|
|  |     |











































|  | <br>Ø Ø | <br> |
|--|---------|------|



| 4 |        |                    |    |               |        |       | <u>م</u> لا الم |
|---|--------|--------------------|----|---------------|--------|-------|-----------------|
|   | 20) (B | 8. IV <sup>1</sup> | 12 | 3/1 (85) (35) | 2 D1 3 | 18 19 | 2               |



| Ę |  |  | , I |  |
|---|--|--|-----|--|









































Bed

Kitchen







1 Bed





-

Pr'

V

-

open

T





Œ











## All Streets



Rectangles



# Shared boundaries







P - ----















#### Streets that don't connect













### Shared lines in section,





ane en en anternador









## Streets - that connect all the way through



IXI sets

## Streets - not connect all the way through



IXI sets

##