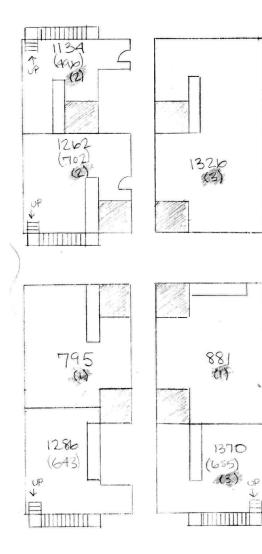

| Ę | i, |  | Ż [ | 3 |  |
|---|----|--|-----|---|--|



|  | 6 C |
|--|-----|
|  |     |











































|  | <br>Ø Ø | <br> |
|--|---------|------|



| 4 |        |                    |    |               |        |       | <u>م</u> لا الم |
|---|--------|--------------------|----|---------------|--------|-------|-----------------|
|   | 20) (B | 8. IV <sup>1</sup> | 12 | 3/1 (85) (35) | 2 D1 3 | 18 19 | 2               |



| Ę |  |  | , I |  |
|---|--|--|-----|--|









































Bed

Kitchen







1 Bed





-

Pr'

V

-

open

T





Œ











## All Streets



Rectangles



# Shared boundaries







P - ----















#### Streets that don't connect













### Shared lines in section,





ane en en anternador









## Streets - that connect all the way through



IXI sets

## Streets - not connect all the way through



IXI sets

## Streets - not connect all the way through



IXI sets

## Streets - that connect all the way through



IXI sets

A Random 16lock=20ft



2×3 sets







Brandom 16lock=20ft



1X3 Sets







C\_ Pandom 16lock=20ft



2×2 sets







C-2 Random 16lock=20ft



2×2 sets





## Surface, Flush, Recess and Wall Mounting Options

Mounting options depend on the desired install aesthetic or structural limitations (as with post tension concrete ceilings, etc.) Regardless of instal