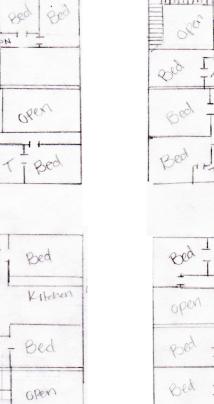

## Streets - that connect all the way through

IXI sets

## Streets - not connect all the way through

IXI sets

## Streets - that connect all the way through

IXI sets

A Random 16lock=20ft

2×3 sets

Brandom 16lock=20ft

1X3 Sets

C\_ Pandom 16lock=20ft

2×2 sets

C-2 Random 16lock=20ft

2×2 sets