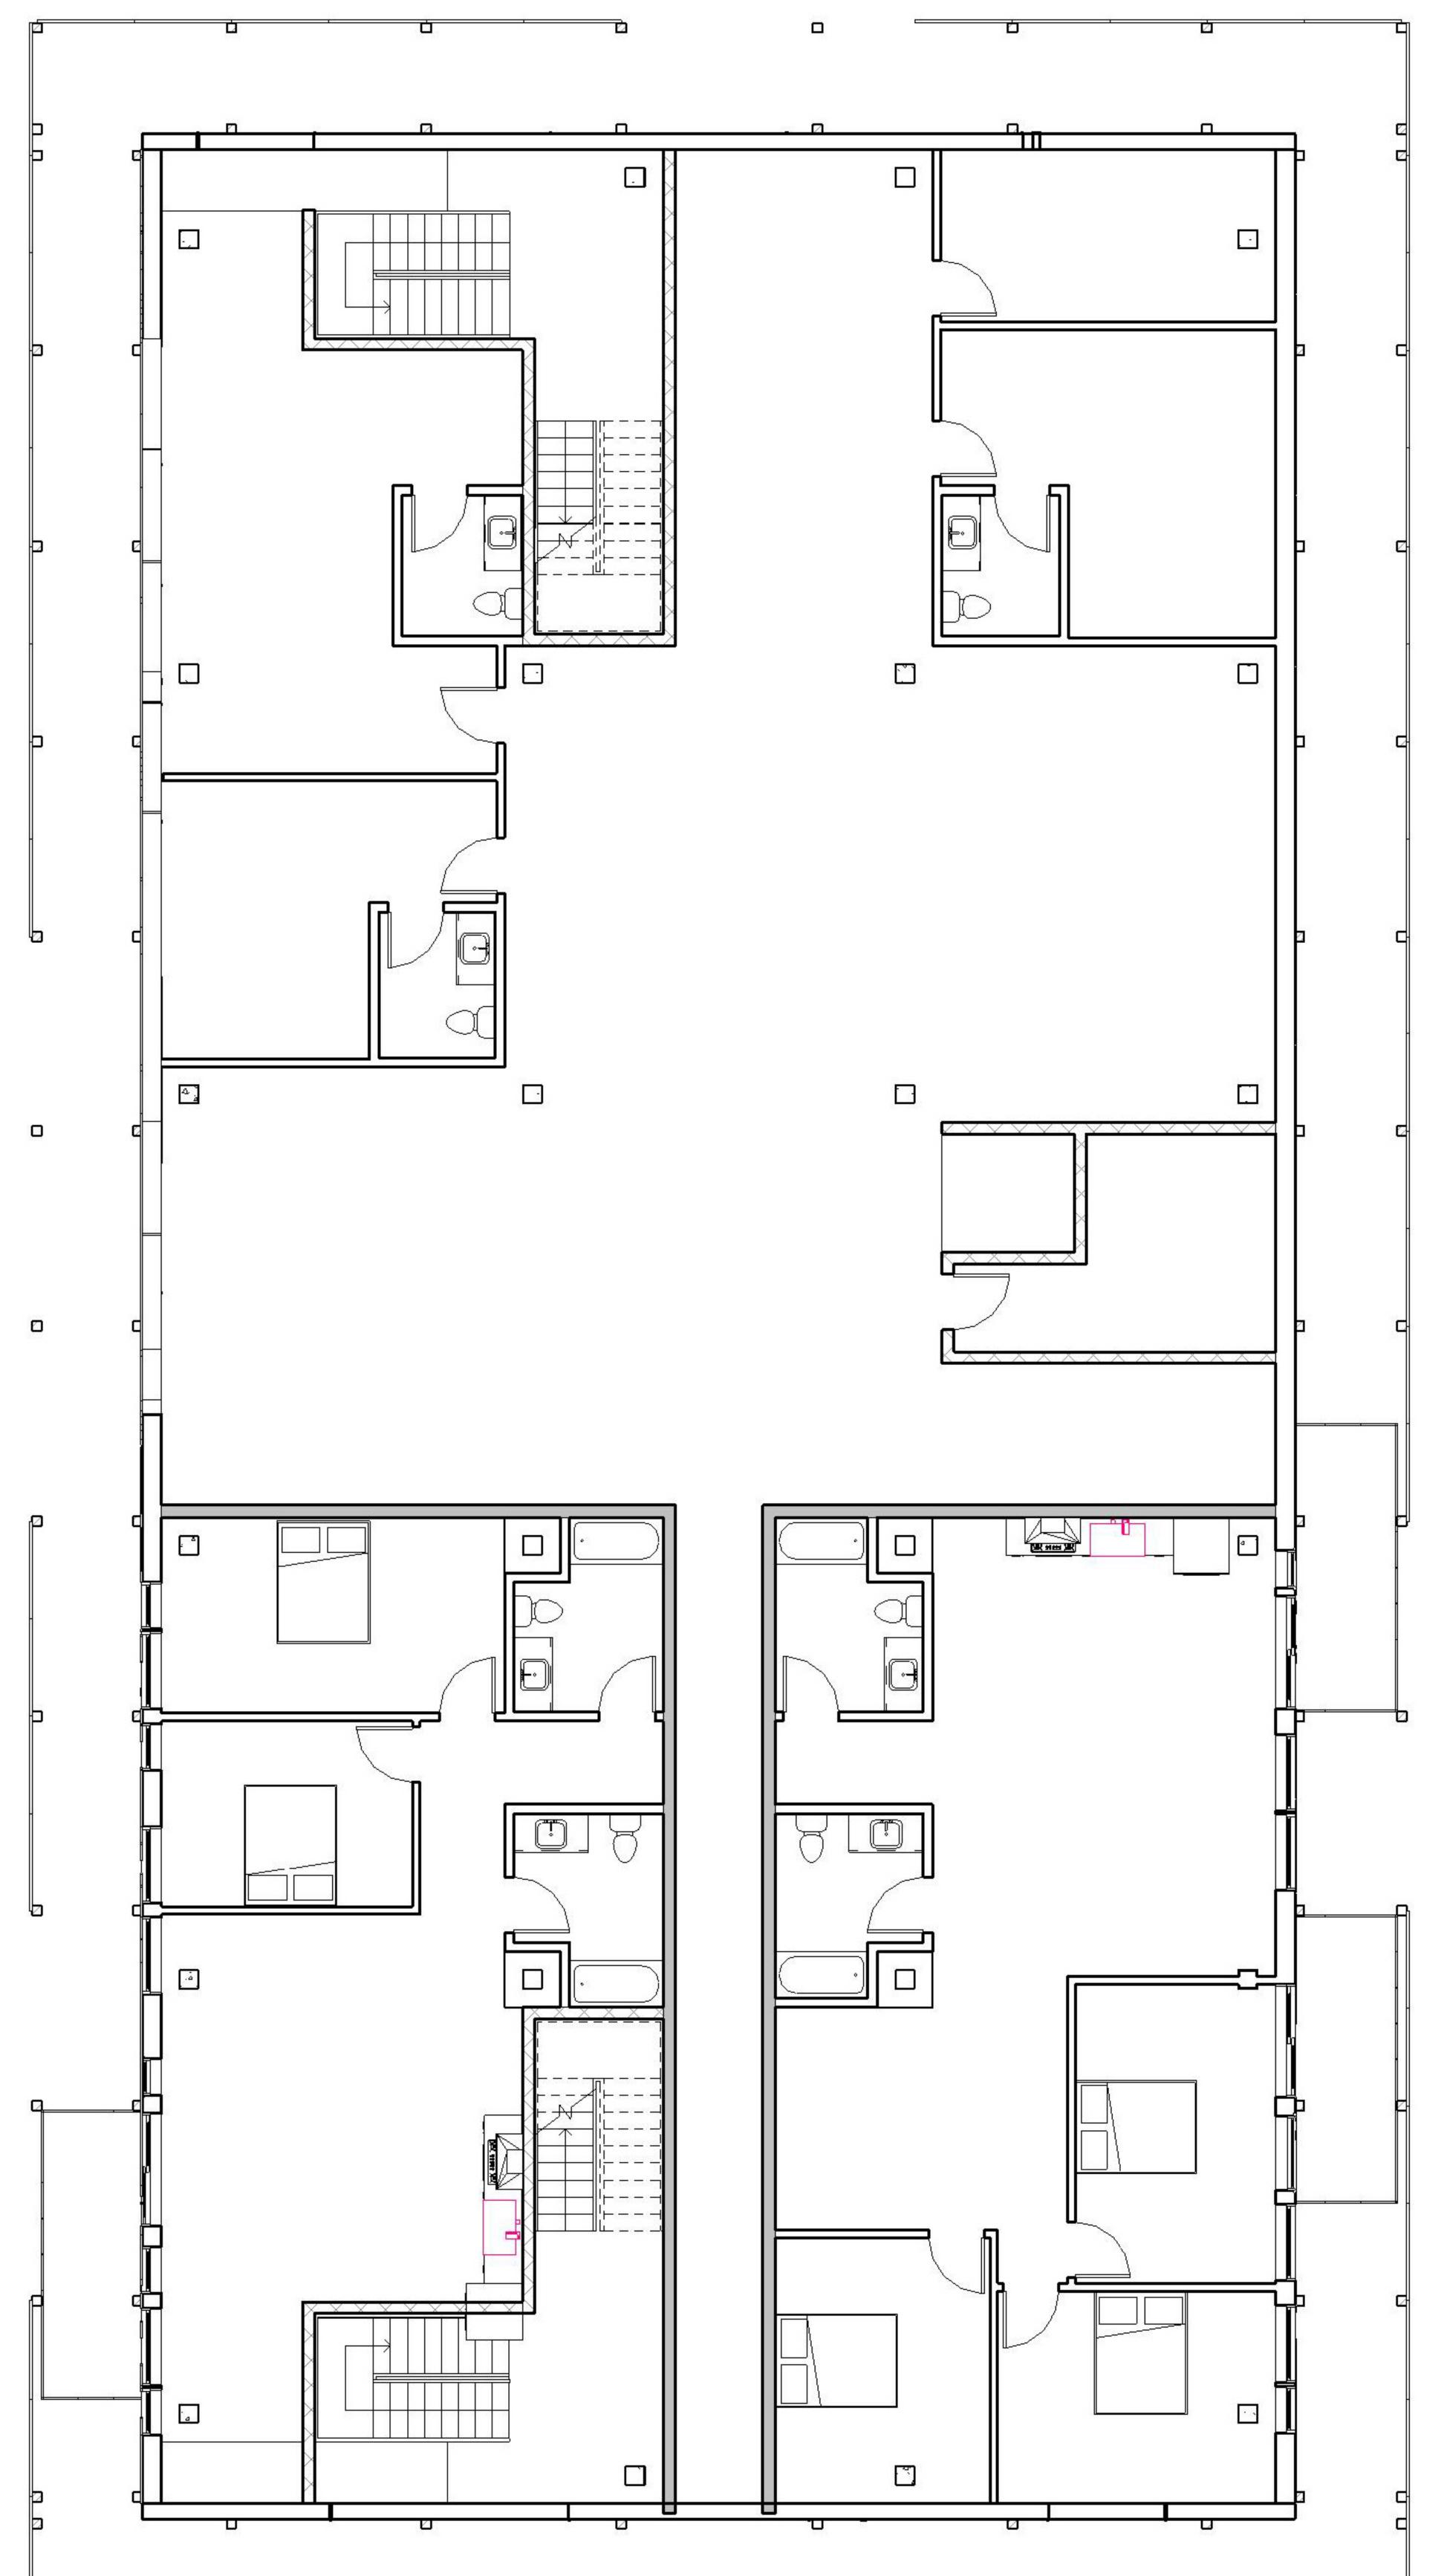

| Ę | i, |  | Ż [ | 3 |  |
|---|----|--|-----|---|--|



|  | 6 C |
|--|-----|
|  |     |











































|  | <br>Ø Ø | <br> |
|--|---------|------|



| 4 |        |                    |    |               |        |       | <u>م</u> لا الم |
|---|--------|--------------------|----|---------------|--------|-------|-----------------|
|   | 20) (B | 8. IV <sup>1</sup> | 12 | 3/1 (85) (35) | 2 D1 3 | 18 19 | 2               |



| Ę |  |  | , I |  |
|---|--|--|-----|--|









































Bed

Kitchen







1 Bed





-

Pr'

V

-

open

T





Œ











## All Streets



Rectangles



# Shared boundaries







P - ----















#### Streets that don't connect













### Shared lines in section,





ane en en anternador









## Streets - that connect all the way through



IXI sets

## Streets - not connect all the way through



IXI sets

## St