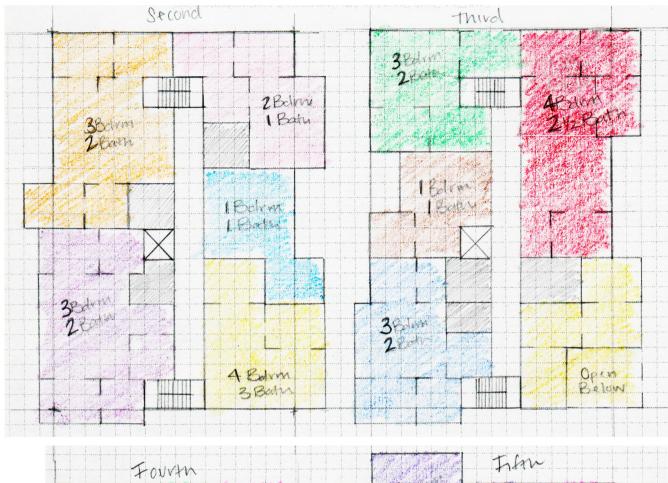

| Ę | i, |  | Ż [ | 3 |  |
|---|----|--|-----|---|--|



|  | 6 C |
|--|-----|
|  |     |











































|  | <br>Ø Ø | <br> |
|--|---------|------|



| 4 |        |                    |    |               |        |       | <u>م</u> لا الم |
|---|--------|--------------------|----|---------------|--------|-------|-----------------|
|   | 20) (B | 8. IV <sup>1</sup> | 12 | 3/1 (85) (35) | 2 D1 3 | 18 19 | 2               |



| Ę |  |  | , I |  |
|---|--|--|-----|--|









































Bed

Kitchen







1 Bed





-

Pr'

V

-

open

T





Œ











## All Streets



Rectangles



# Shared boundaries







P - ----















#### Streets that don't connect













### Shared lines in section,





ane en en anternador









## Streets - that connect all the way through



IXI sets

## Streets - not connect all the way through



IXI sets

## Streets - not connect all the way through



IXI sets

## Streets - that connect all the way through



IXI sets

A Random 16lock=20ft



2×3 sets







Brandom 16lock=20ft



1X3 Sets







C\_ Pandom 16lock=20ft



2×2 sets







C-2 Random 16lock=20ft



2×2 sets





## Surface, Flush, Recess and Wall Mounting Options

Mounting options depend on the desired install aesthetic or structural