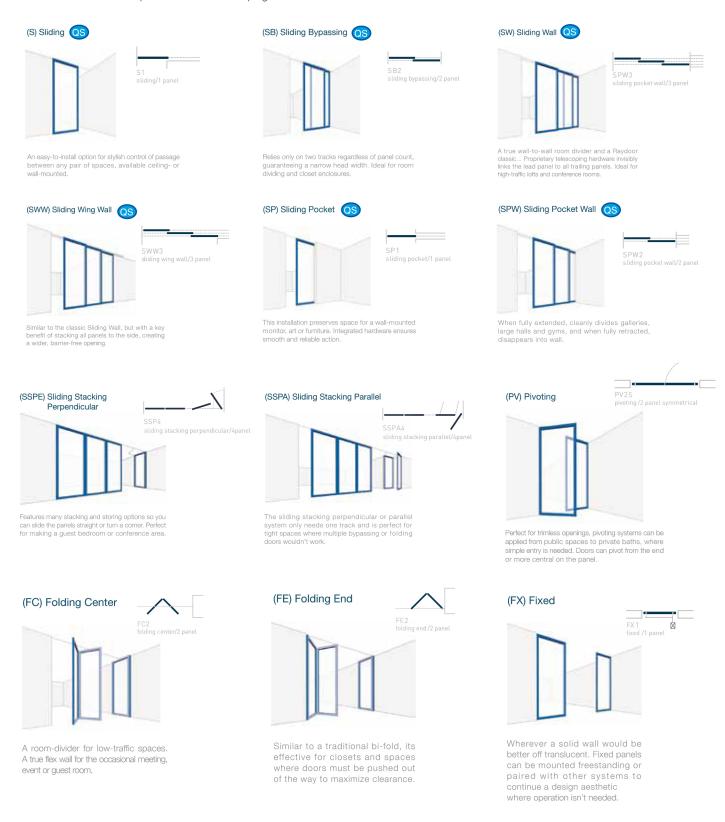

## STEP 2 CHOOSE HOW YOU WANT THE SYSTEM TO OPERATE

System configuration represents our family of dividing solutions, which include Sliding, Bypassing, Pocket, Folding, Pivoting, Fixed, and Stacking walls and doors.

Choosing a system configuration is THE primary design consideration when planning how you intend to use the space. Systems are listed below. Those with a os are part of our QuickShip program. More details on QuickShip can be found on page 45.