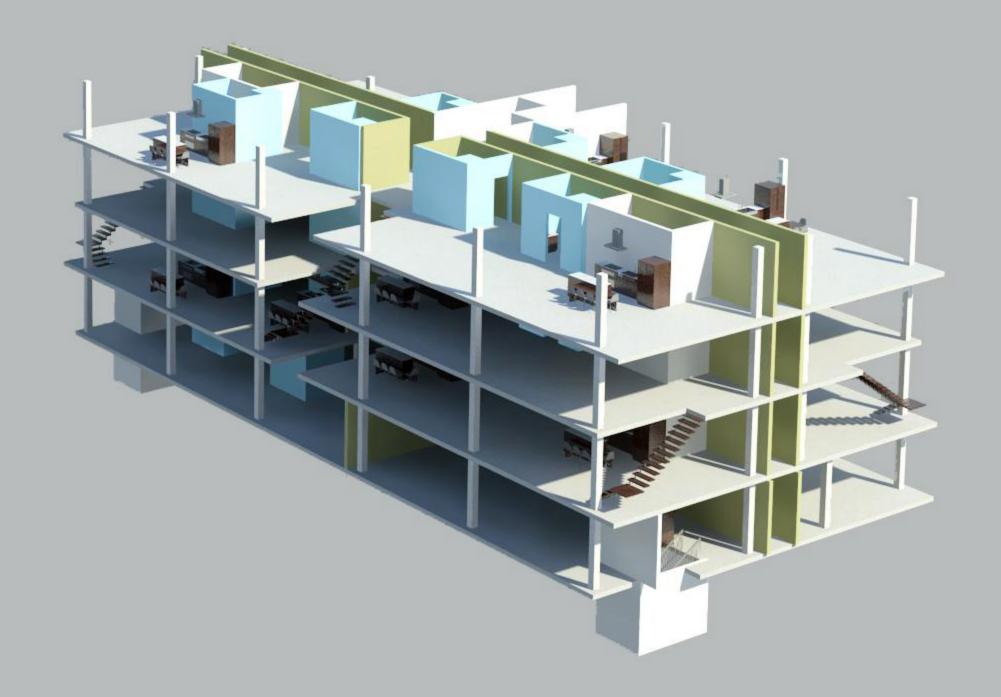

Ę | i, |  | Ż [ | 3 |  |
|---|----|--|-----|---|--|



|  | 6 C |
|--|-----|
|  |     |











































|  | <br>Ø Ø | <br> |
|--|---------|------|



| 4 |        |                    |    |               |        |       | <u>م</u> لا الم |
|---|--------|--------------------|----|---------------|--------|-------|-----------------|
|   | 20) (B | 8. IV <sup>1</sup> | 12 | 3/1 (85) (35) | 2 D1 3 | 18 19 | 2               |



| Ę |  |  | , I |  |
|---|--|--|-----|--|









































Bed

Kitchen







1 Bed





-

Pr'

V

-

open

T





Œ











## All Streets



Rectangles



# Shared boundaries







P - ----















#### Streets that don't connect













### Shared lines in section,





ane en en anternador









## Streets - that connect all the way through



IXI sets

## Streets - not connect all the way through



IXI sets

## Streets - not connect all the way through



IXI sets

## Streets - that connect all the way through



IXI sets

A Random 16lock=20ft



2×3 sets







Brandom 16lock=20ft



1X3 Sets







C\_ Pandom 16lock=20ft



2×2 sets







C-2 Random 16lock=20ft



2×2 sets





## Surface, Flush, Recess and Wall Mounting Options

Mounting options depend on the desired install aesthetic or structural limitations (as with post tension concrete ceilings, etc.) Regardless of installation type, system height measurements are always from top of leveled track (may or may not coincide with ceiling height). (Installers can place blocking in spaces between tracks and install fascia