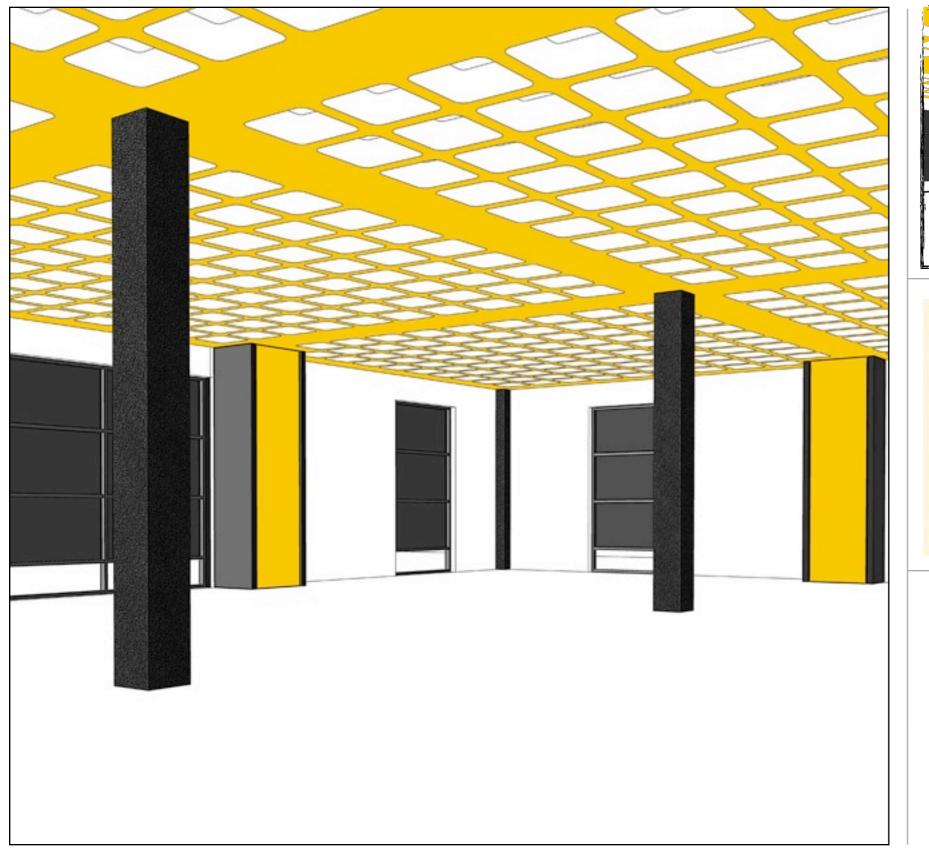

### MIDTERM PROGRESS.

The overall building form was developed with a generic material palette.