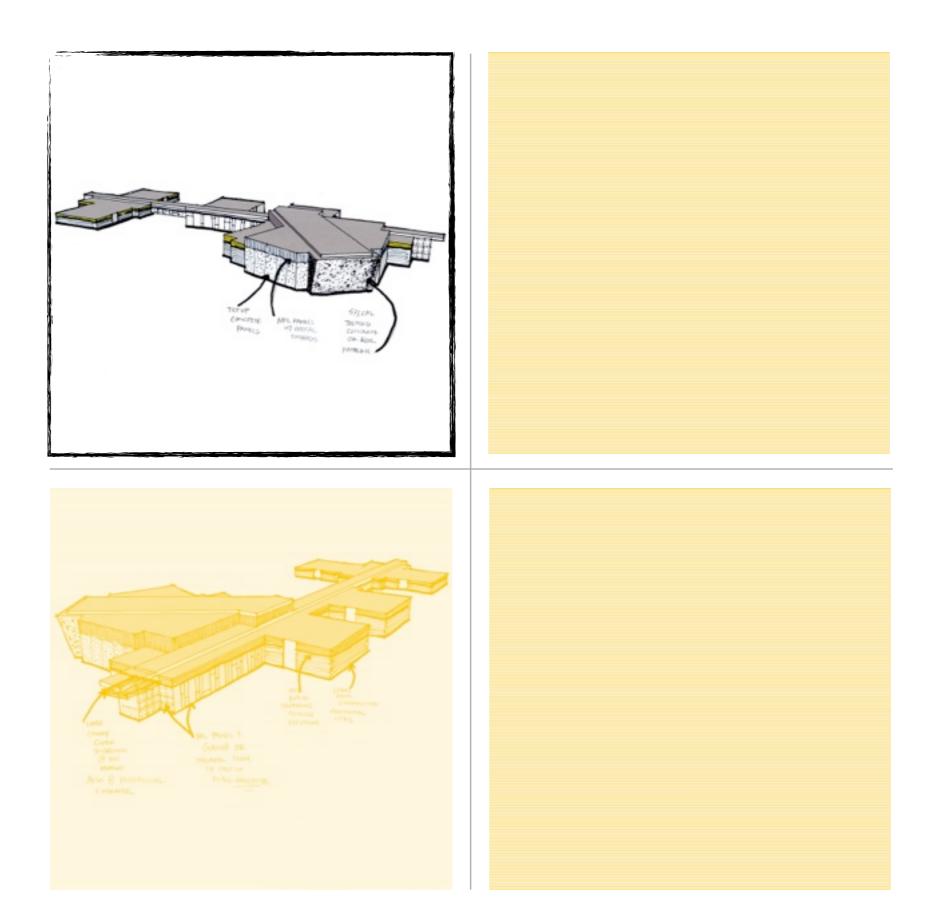

### MIDTERM PROGRESS.

The overall building form was developed with a generic material palette.