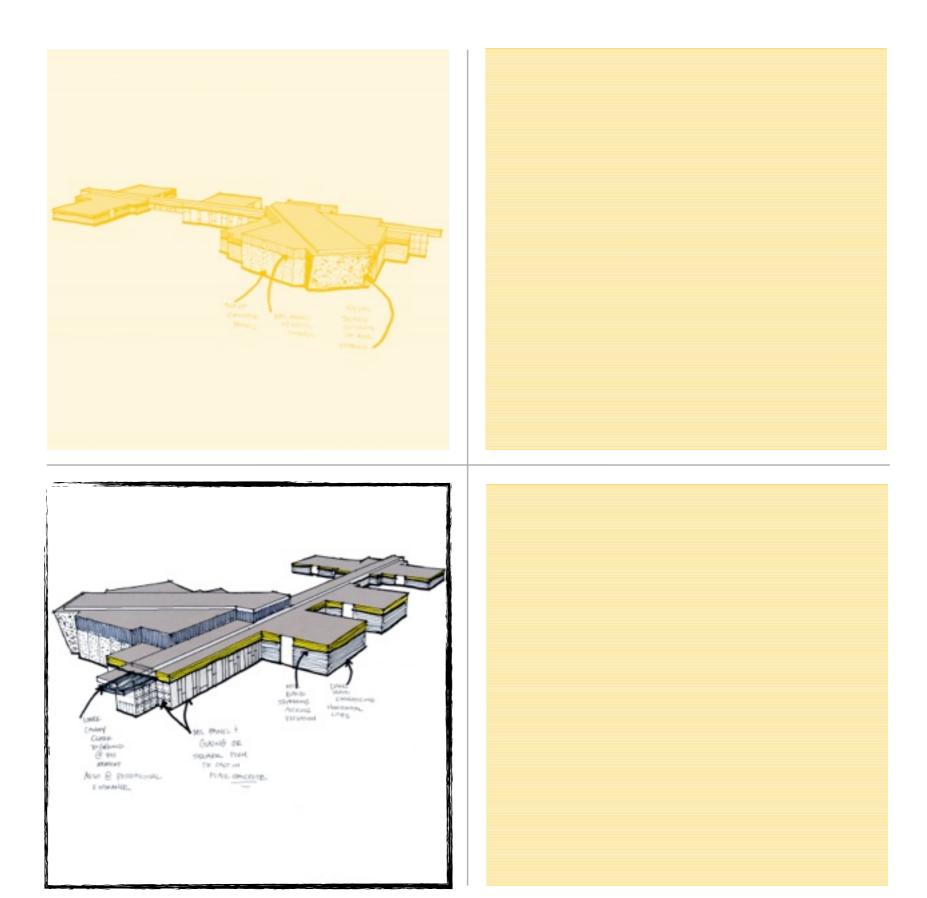

### MIDTERM PROGRESS.

The overall building form was developed with a generic material palette.