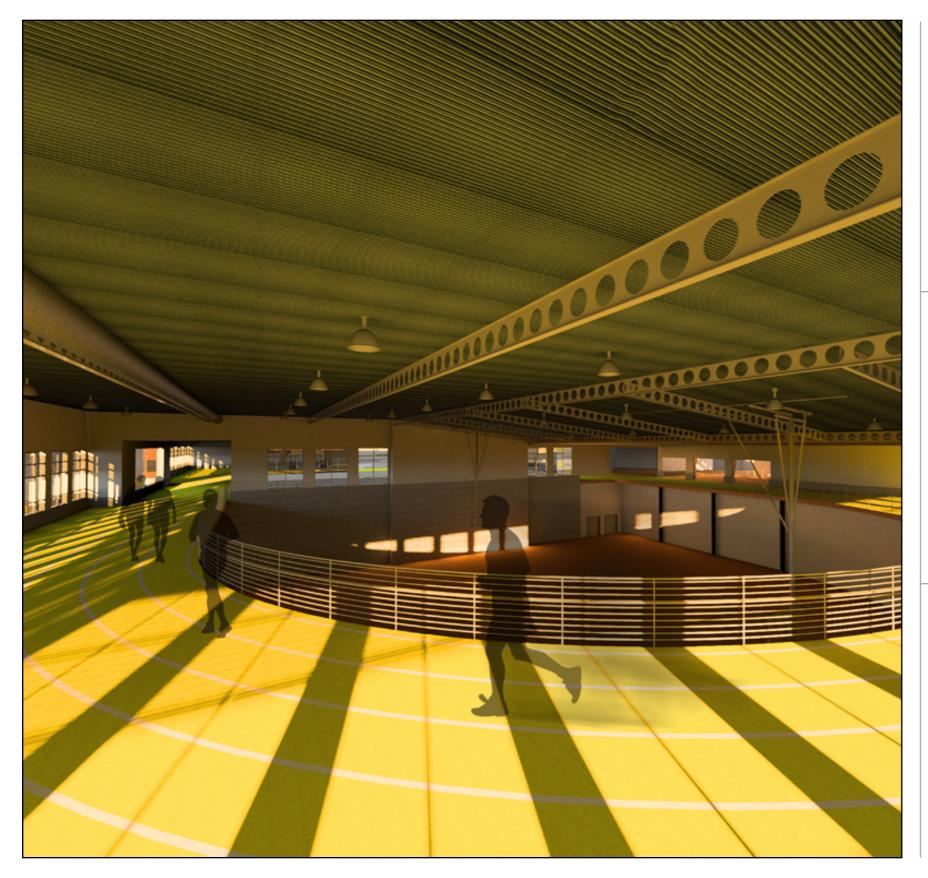

#### INTERIOR PERSPECTIVE.

Health & Fitness Center Entrance in Circulation Spine

Fitness & Cardio Area

200 Meter Running Track

Stage at Auditorium

EXTERIOR PERSPECTIVE.
Front Entry to Auditorium

INTERIOR PERSPECTIVE.
Balcony at Auditorium