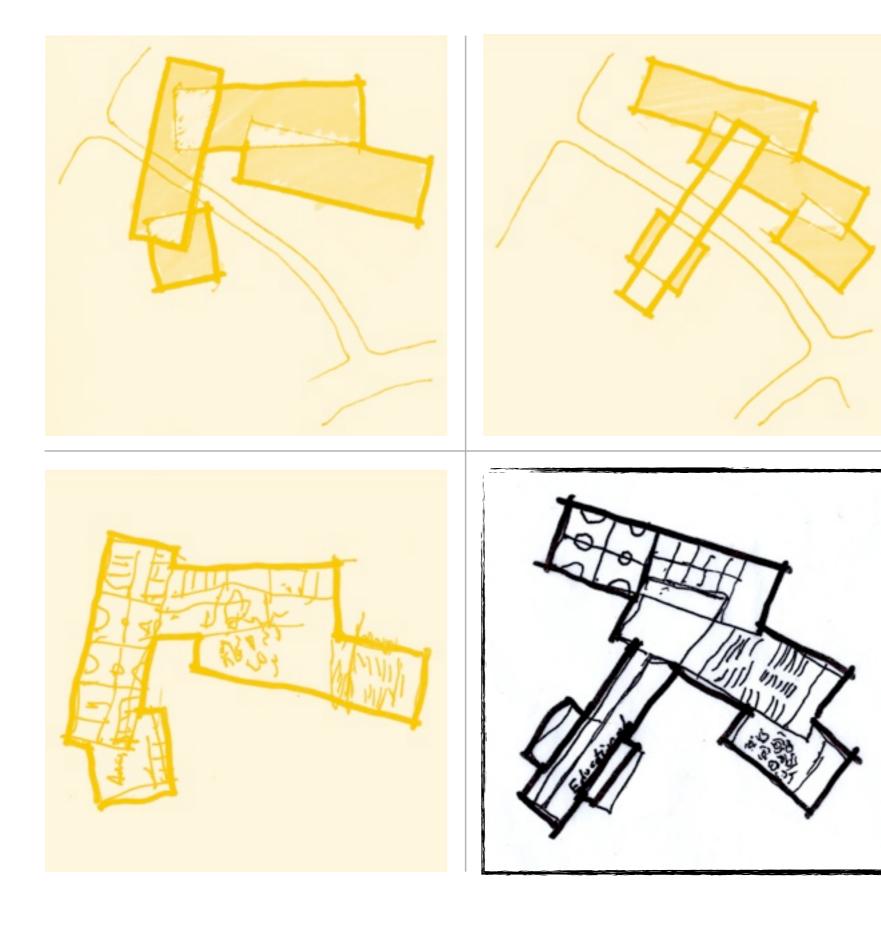

### MIDTERM PROGRESS.

The overall building form was developed with a generic material palette.

#### **MIDTERM FEEDBACK:**

Keep the design joyful & fun.
Site development.
Facade treatment to add interest.
Think about color as an additional concept.