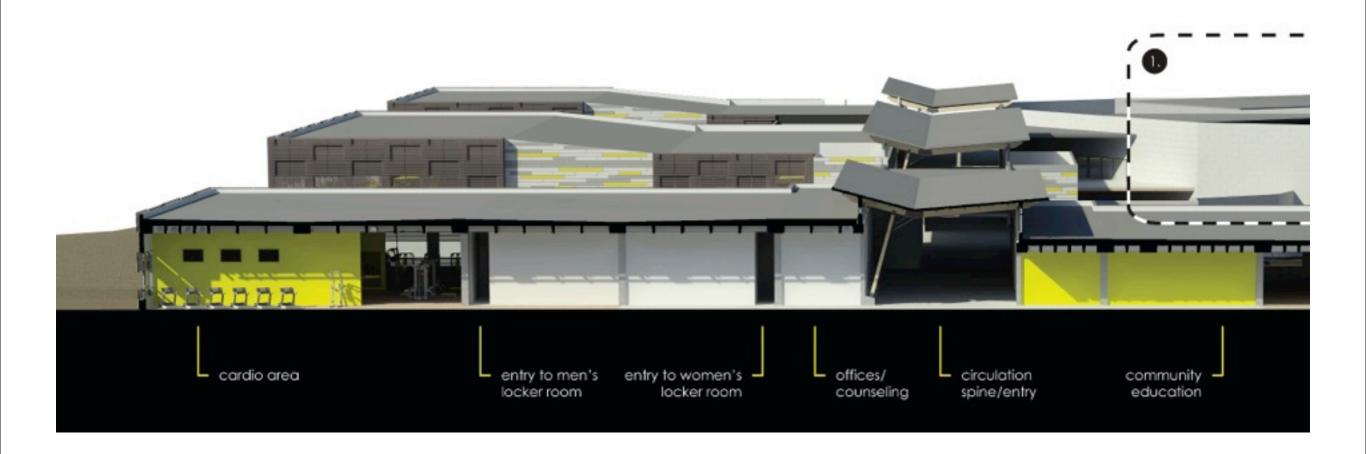

pine & Auditorium Entrance



#### **MIDTERM FEEDBACK:**

Keep the design joyful & fun.
Site development.
Facade treatment to add interest.
Think about color as an additional concept.



### EXTERIOR PERSPECTIVE.

Bridge connection looking toward residential district.







### WOOD RAIN SCREEN FACADE.

During the day, the wood screen protects users from direct sunlight.







### WOOD RAIN SCREEN FACADE.

At night, the wood screen softly filters light from inside the building.







#### INTERIOR PERSPECTIVE.

Health & Fitness Center Entrance in Circulation Spine









Fitness & Cardio Area









200 Meter Running Track









Stage at Auditorium





EXTERIOR PERSPECTIVE.
Front Entry to Auditorium



INTERIOR PERSPECTIVE.
Balcony at Auditorium

# [NURTURE] well-being