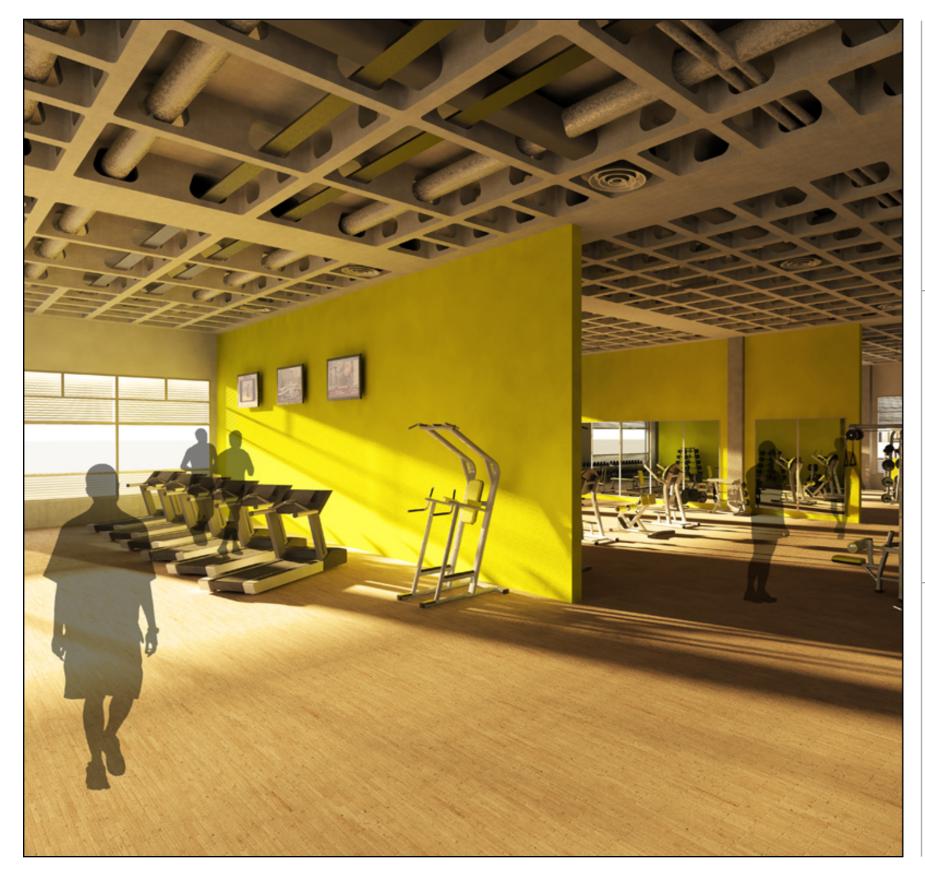

## BUILDING SECTION.

Health & Fitness Center

#### INTERIOR PERSPECTIVE.

Health & Fitness Center Entrance in Circulation Spine

Fitness & Cardio Area

200 Meter Running Track

Stage at Auditorium

EXTERIOR PERSPECTIVE.
Front Entry to Auditorium

INTERIOR PERSPECTIVE.
Balcony at Auditorium