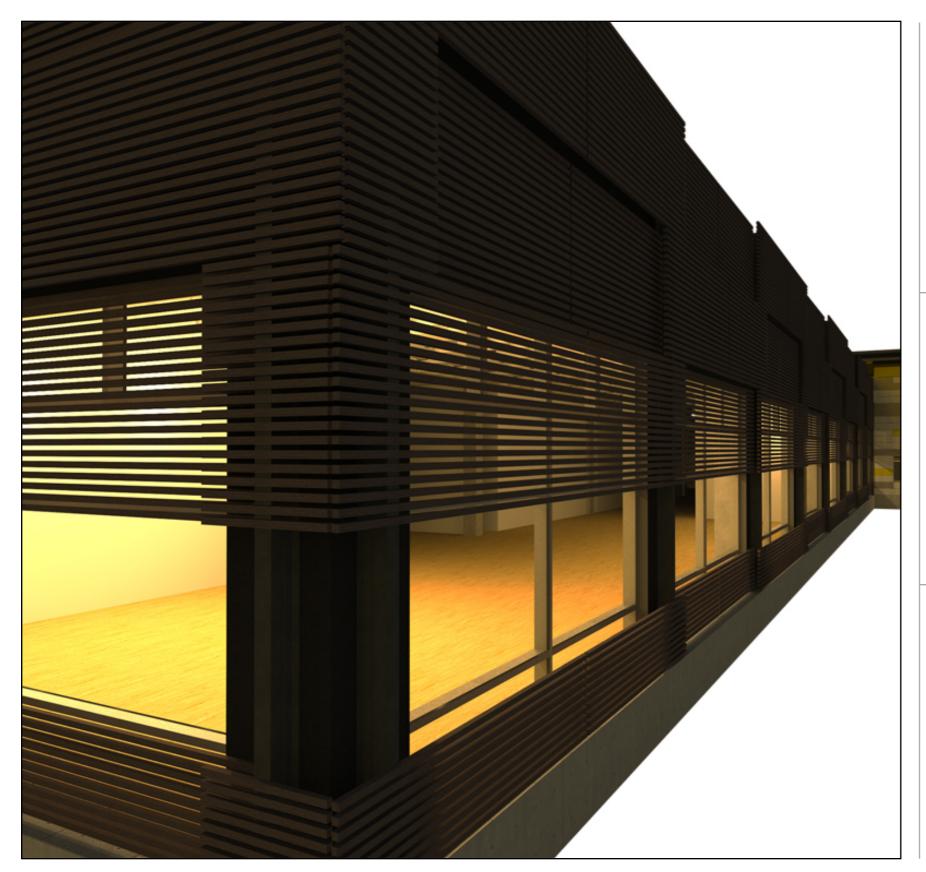

### WOOD RAIN SCREEN FACADE.

During the day, the wood screen protects users from direct sunlight.

### WOOD RAIN SCREEN FACADE.

At night, the wood screen softly filters light from inside the building.