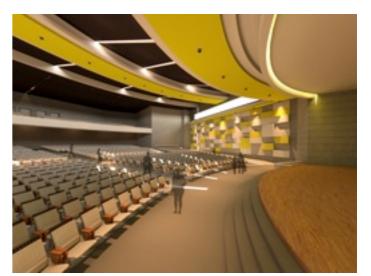

#### INTERIOR PERSPECTIVE.

Health & Fitness Center Entrance in Circulation Spine

Fitness & Cardio Area

200 Meter Running Track

Stage at Auditorium

EXTERIOR PERSPECTIVE.
Front Entry to Auditorium

INTERIOR PERSPECTIVE.
Balcony at Auditorium