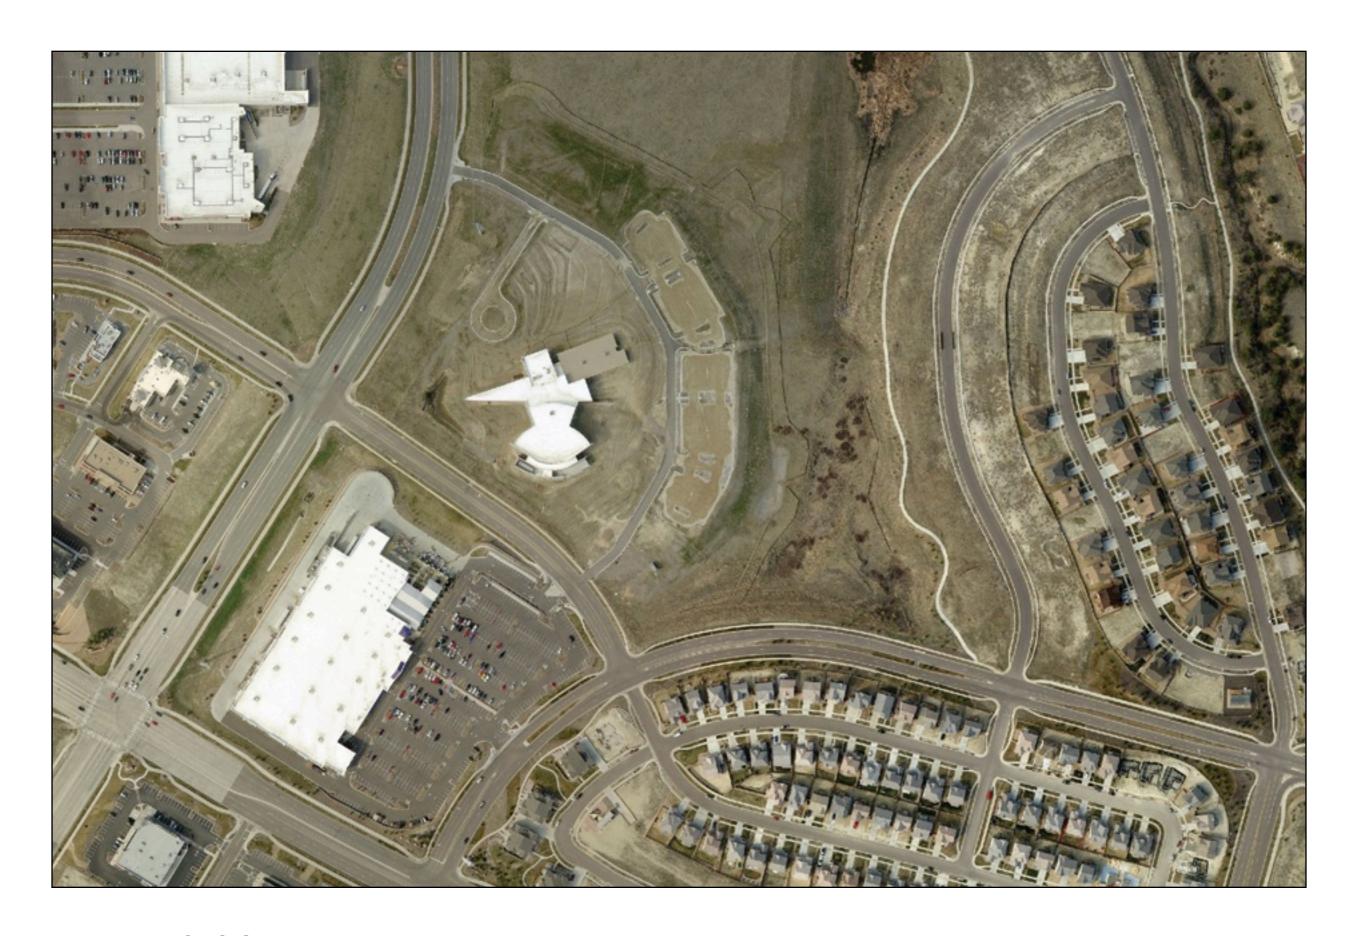

## AERIAL PHOTOGRAPHY.

Located on the existing site of a church and home improvement store.

THE NATURAL LANDSCAPE.
Panorama views from behind and across the site.