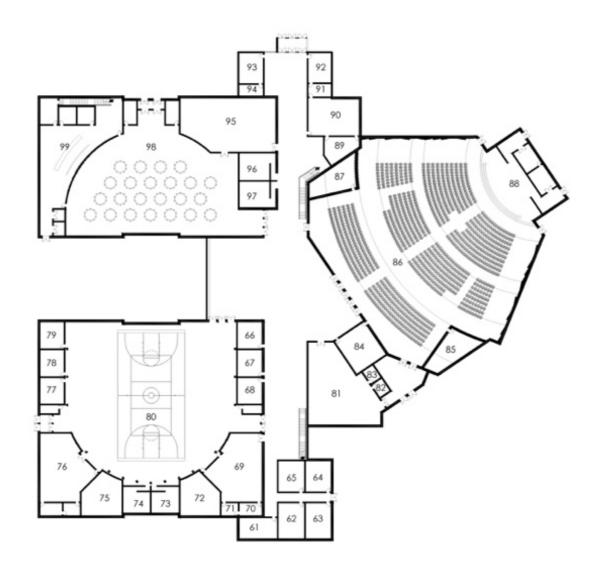

## BUILDING SECTION.

Health & Fitness Center

# BUILDING SECTION. Circulation Spine & Auditorium Entrance