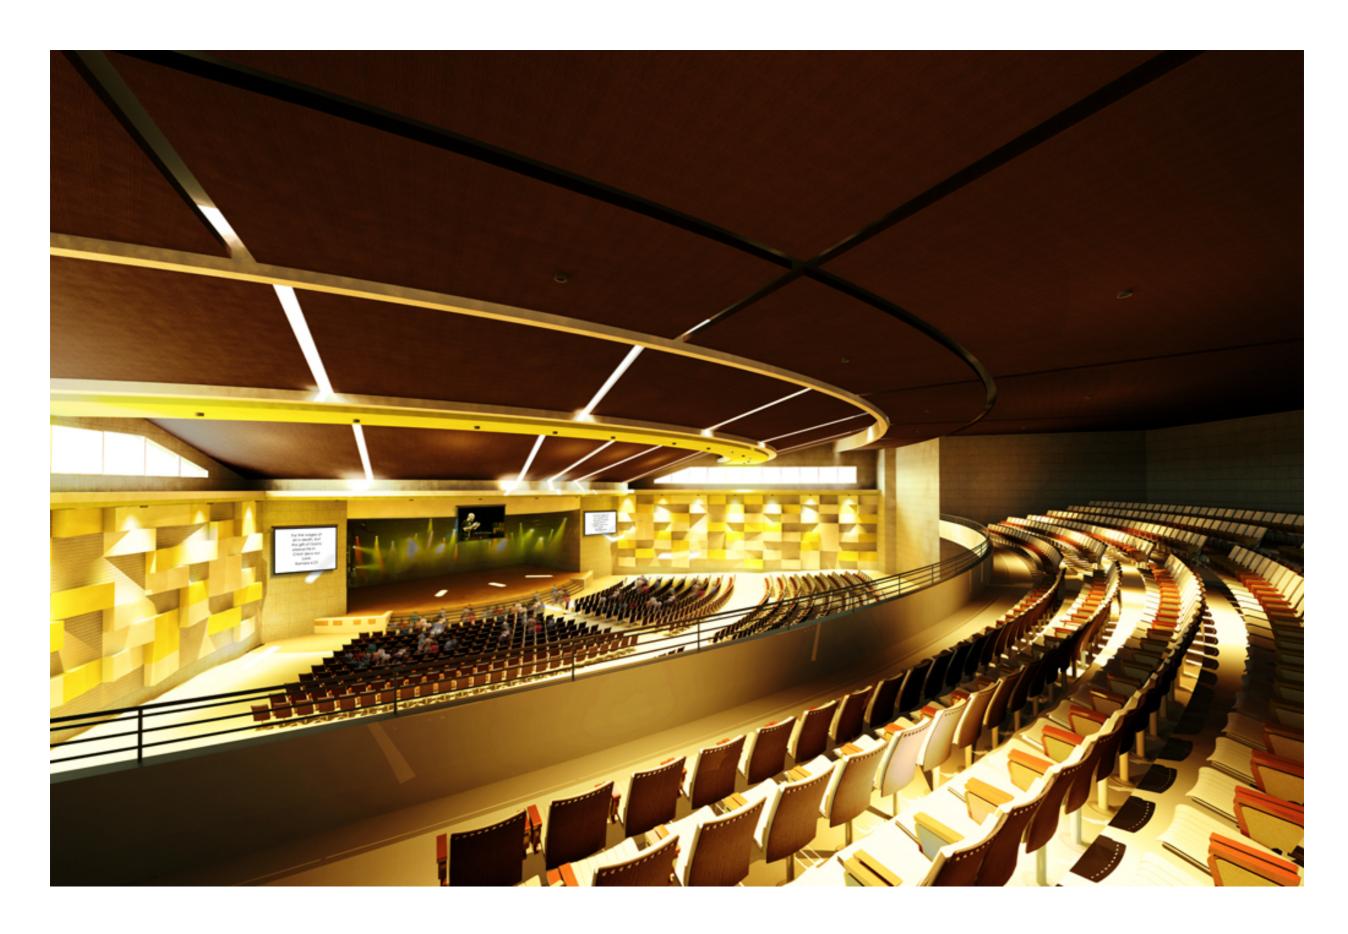

#### INTERIOR PERSPECTIVE.

Health & Fitness Center Entrance in Circulation Spine

Fitness & Cardio Area

200 Meter Running Track

Stage at Auditorium

EXTERIOR PERSPECTIVE.
Front Entry to Auditorium

INTERIOR PERSPECTIVE.
Balcony at Auditorium