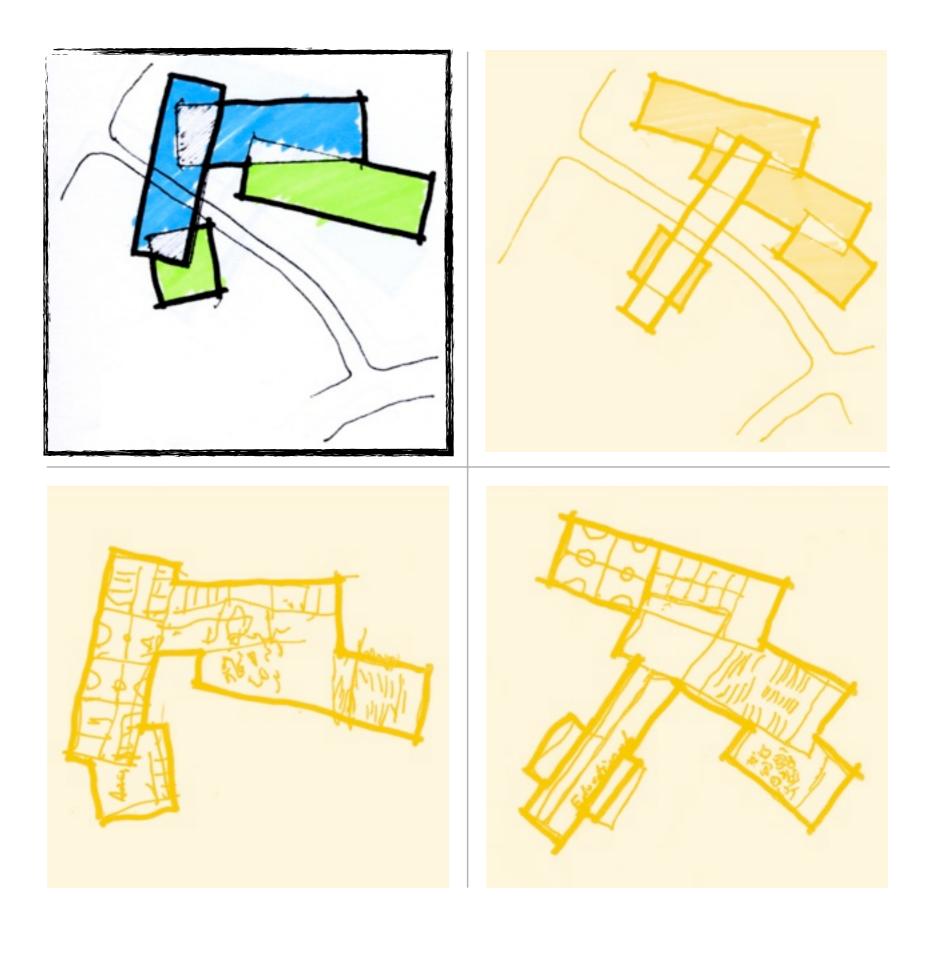

### **PROGRAMMATIC REQUIREMENTS: Master Plan**

SCHOOL OF EVANGELISM PARKING: Above Grade

| Administration:       | 75,000 SF  | Administration:       | 37,500 SF  |
|-----------------------|------------|-----------------------|------------|
| School of Evangelism: | 400,000 SF | Church Facility:      | 50,000 SF  |
| Library:              | 50,000 SF  | Community Center:     | 75,000 SF  |
| Sports Facility:      | 100,000 SF | Library:              | 25,000 SF  |
| Student Housing:      | 300,000 SF | School of Evangelism: | 400,000 SF |
|                       |            | Sports Facility:      | 300,000 SF |

# PROGRAMMATIC REQUIREMENTS: Community Center

### PROGRAMMATIC REQUIREMENTS

INTERACTION MATRIX: Combined Facility

| Overlapping Program Essential Desirable Not Needed | Administration | Cafe / Coffee Shop | Childcare Center | Conference Room | Education Classrooms | Entrance / Lobby | Fellowship Hall | Gathering Space | Kitchen | Mechanical / Electrical | Meeting Rooms | Parking | Pastoral Resource Library | Prayer Lounge |
|----------------------------------------------------|----------------|--------------------|------------------|-----------------|----------------------|------------------|-----------------|-----------------|---------|-------------------------|---------------|---------|---------------------------|---------------|
| Auditorium                                         |                |                    |                  |                 |                      |                  |                 |                 |         |                         |               |         |                           |               |
| Administration                                     |                |                    |                  |                 |                      |                  |                 |                 |         |                         |               |         |                           |               |
| Cafe / Coffee Shop                                 |                | •                  |                  |                 |                      |                  |                 |                 |         |                         |               |         |                           |               |
| Childcare Center                                   |                |                    |                  |                 |                      |                  |                 |                 |         |                         |               |         |                           |               |
| Community Courtyard                                |                |                    |                  |                 |                      |                  |                 |                 |         |                         |               |         | 0                         |               |
| Conference Room                                    |                |                    |                  |                 |                      |                  |                 |                 |         |                         |               |         |                           |               |
| Counseling                                         |                |                    |                  |                 |                      |                  |                 |                 |         |                         |               |         |                           |               |
| Entrance / Lobby                                   |                | 0                  |                  |                 |                      |                  |                 |                 |         |                         |               |         |                           |               |
| Exercise Studio                                    |                |                    |                  |                 |                      |                  |                 |                 |         |                         |               |         |                           |               |
| Fellowship Hall                                    |                |                    |                  |                 |                      |                  |                 |                 |         |                         |               |         |                           |               |
| Gymnasium                                          |                |                    |                  |                 |                      |                  |                 |                 |         |                         |               |         |                           |               |
| Kitchen                                            |                |                    |                  |                 |                      |                  |                 |                 |         |                         |               |         |                           |               |
| Mechanical / Electrical                            |                |                    |                  |                 |                      |                  |                 |                 |         |                         |               |         |                           |               |
| Parking                                            |                |                    |                  |                 |                      |                  |                 |                 |         |                         |               |         |                           |               |
| Prayer Lounge                                      |                |                    |                  |                 |                      |                  |                 |                 |         |                         |               |         |                           |               |
| Private Toilets                                    |                |                    |                  |                 |                      |                  |                 |                 |         |                         |               |         |                           |               |
| Public Toilets                                     |                |                    |                  |                 |                      |                  |                 |                 |         |                         |               |         |                           |               |
| Receptionist                                       |                |                    |                  |                 |                      |                  |                 |                 |         |                         |               |         |                           |               |
| Resource Center                                    |                |                    |                  |                 |                      |                  |                 |                 |         |                         |               |         |                           |               |
| Storage / Custodial                                |                |                    |                  |                 |                      |                  |                 |                 |         |                         |               |         |                           |               |