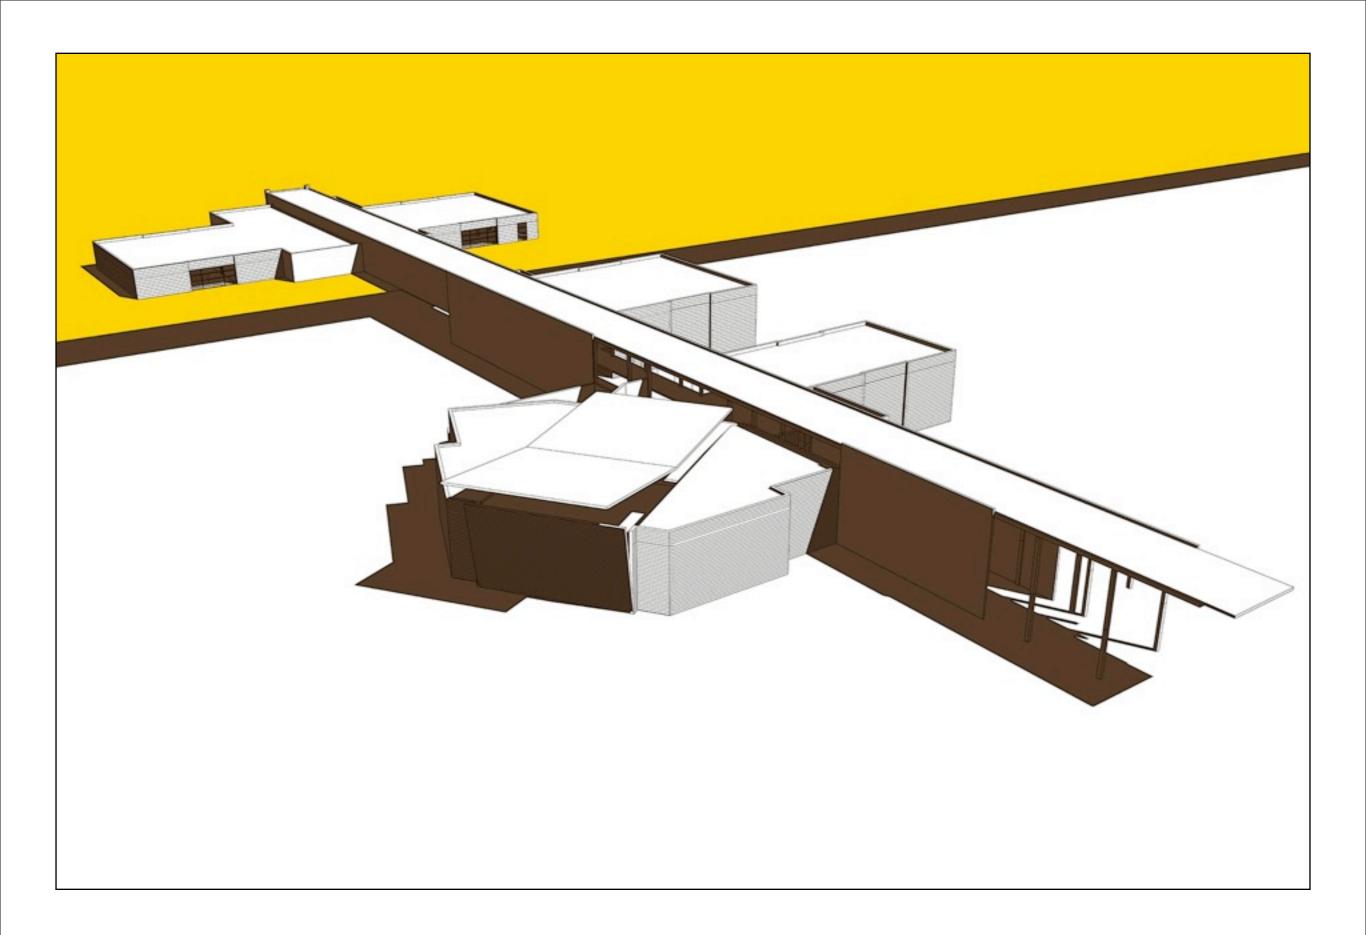

### MIDTERM PROGRESS.

The overall building form was developed with a generic material palette.

## BUILDING SECTION.

Health & Fitness Center

# BUILDING SECTION. Circulation Spine & Auditorium Entrance