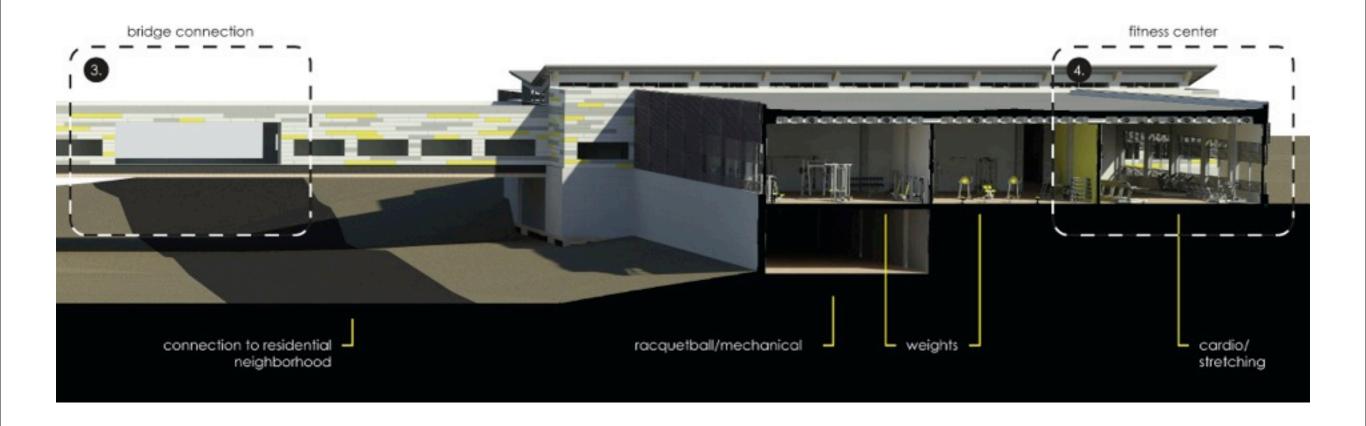

uditorium Entrance



#### **MIDTERM FEEDBACK:**

Keep the design joyful & fun.
Site development.
Facade treatment to add interest.
Think about color as an additional concept.



### EXTERIOR PERSPECTIVE.

Bridge connection looking toward residential district.







### WOOD RAIN SCREEN FACADE.

During the day, the wood screen protects users from direct sunlight.







### WOOD RAIN SCREEN FACADE.

At night, the wood screen softly filters light from inside the building.







#### INTERIOR PERSPECTIVE.

Health & Fitness Center Entrance in Circulation Spine









Fitness & Cardio Area









200 Meter Running Track









Stage at Auditorium





EXTERIOR PERSPECTIVE.
Front Entry to Auditorium



INTERIOR PERSPECTIVE.
Balcony at Auditorium

# [NURTURE] well-being