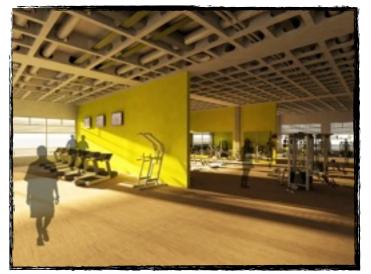

#### INTERIOR PERSPECTIVE.

Health & Fitness Center Entrance in Circulation Spine

Fitness & Cardio Area

200 Meter Running Track

Stage at Auditorium

EXTERIOR PERSPECTIVE.
Front Entry to Auditorium

INTERIOR PERSPECTIVE.
Balcony at Auditorium