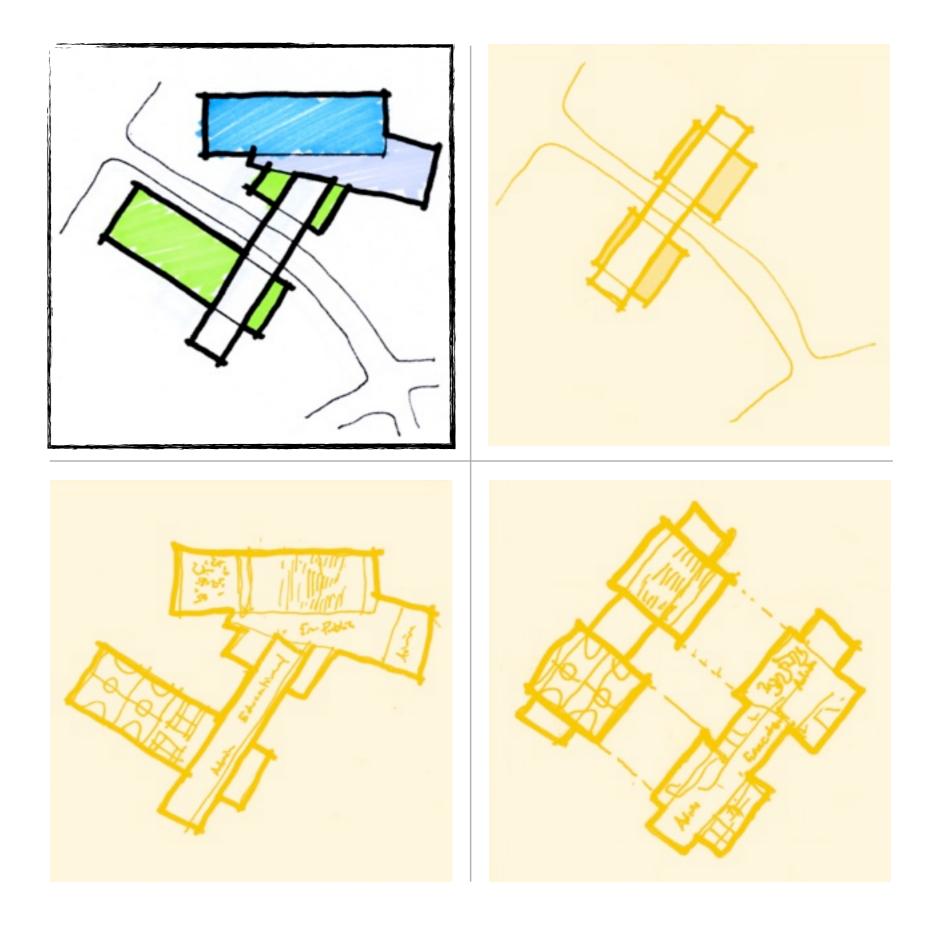

### MIDTERM PROGRESS.

The overall building form was developed with a generic material palette.

#### **MIDTERM FEEDBACK:**

Keep the design joyful & fun.
Site development.
Facade treatment to add interest.
Think about color as an additional concept.