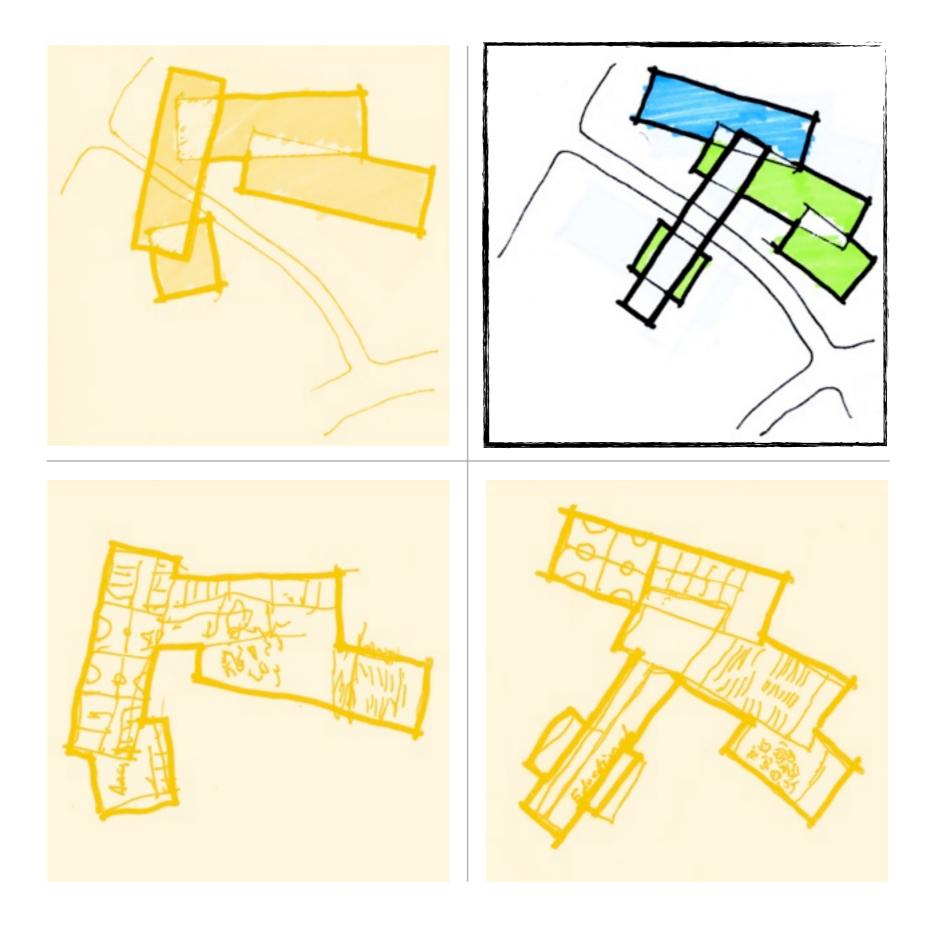

### **PROGRAMMATIC REQUIREMENTS: Master Plan**

SCHOOL OF EVANGELISM PARKING: Above Grade

| Administration:       | 75,000 SF  | Administration:       | 37,500 SF  |
|-----------------------|------------|-----------------------|------------|
| School of Evangelism: | 400,000 SF | Church Facility:      | 50,000 SF  |
| Library:              | 50,000 SF  | Community Center:     | 75,000 SF  |
| Sports Facility:      | 100,000 SF | Library:              | 25,000 SF  |
| Student Housing:      | 300,000 SF | School of Evangelism: | 400,000 SF |
|                       |            | Sports Facility:      | 300,000 SF |

# PROGRAMMATIC REQUIREMENTS: Community Center

### PROGRAMMATIC REQUIREMENTS

INTERACTION MATRIX: Combined Facility

| Overlapping Program Essential Desirable Not Needed | Administration | Cafe / Coffee Shop | Childcare Center | Conference Room | Education Classrooms | Entrance / Lobby | Fellowship Hall | Gathering Space | Kitchen | Mechanical / Electrical | Meeting Rooms | Parking | Pastoral Resource Library | Prayer Lounge |
|----------------------------------------------------|----------------|--------------------|------------------|-----------------|----------------------|------------------|-----------------|-----------------|---------|-------------------------|---------------|---------|---------------------------|---------------|
| Auditorium                                         |                |                    |                  |                 |                      |                  |                 |                 |         |                         |               |         |                           |               |
| Administration                                     |                |                    |                  |                 |                      |                  |                 |                 |         |                         |               |         |                           |               |
| Cafe / Coffee Shop                                 |                | •                  |                  |                 |                      |                  |                 |                 |         |                         |               |         |                           |               |
| Childcare Center                                   |                |                    |                  |                 |                      |                  |                 |                 |         |                         |               |         |                           |               |
| Community Courtyard                                |                |                    |                  |                 |                      |                  |                 |                 |         |                         |               |         | 0                         |               |
| Conference Room                                    |                |                    |                  |                 |                      |                  |                 |                 |         |                         |               |         |                           |               |
| Counseling                                         |                |                    |                  |                 |                      |                  |                 |                 |         |                         |               |         |                           |               |
| Entrance / Lobby                                   |                | 0                  |                  |                 |                      |                  |                 |                 |         |                         |               |         |                           |               |
| Exercise Studio                                    |                |                    |                  |                 |                      |                  |                 |                 |         |                         |               |         |                           |               |
| Fellowship Hall                                    |                |                    |                  |                 |                      |                  |                 |                 |         |                         |               |         |                           |               |
| Gymnasium                                          |                |                    |                  |                 |                      |                  |                 |                 |         |                         |               |         |                           |               |
| Kitchen                                            |                |                    |                  |                 |                      |                  |                 |                 |         |                         |               |         |                           |               |
| Mechanical / Electrical                            |                |                    |                  |                 |                      |                  |                 |                 |         |                         |               |         |                           |               |
| Parking                                            |                |                    |                  |                 |                      |                  |                 |                 |         |                         |               |         |                           |               |
| Prayer Lounge                                      |                |                    |                  |                 |                      |                  |                 |                 |         |                         |               |         |                           |               |
| Private Toilets                                    |                |                    |                  |                 |                      |                  |                 |                 |         |                         |               |         |                           |               |
| Public Toilets                                     |                |                    |                  |                 |                      |                  |                 |                 |         |                         |               |         |                           |               |
| Receptionist                                       |                |                    |                  |                 |                      |                  |                 |                 |         |                         |               |         |                           |               |
| Resource Center                                    |                |                    |                  |                 |                      |                  |                 |                 |         |                         |               |         |                           |               |
| Storage / Custodial                                |                |                    |                  |                 |                      |                  |                 |                 |         |                         |               |         |                           |               |