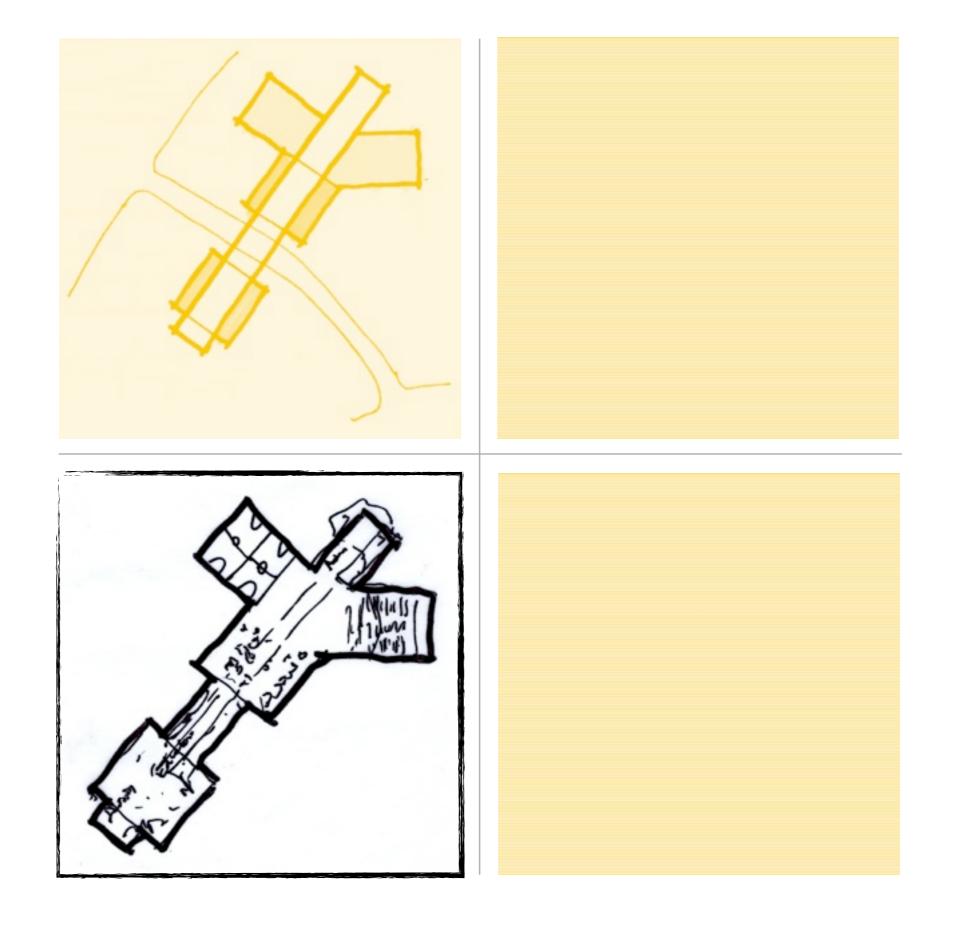

GLENEAGLES COMMUNITY CENTER.

West Vancouver, Canada

SITE: Aurora, Colorado

# AERIAL PHOTOGRAPHY.

The site is located across from the Southlands Town Center.

## AERIAL PHOTOGRAPHY.

Located on the existing site of a church and home improvement store.

THE NATURAL LANDSCAPE.
Panorama views from behind and across the site.