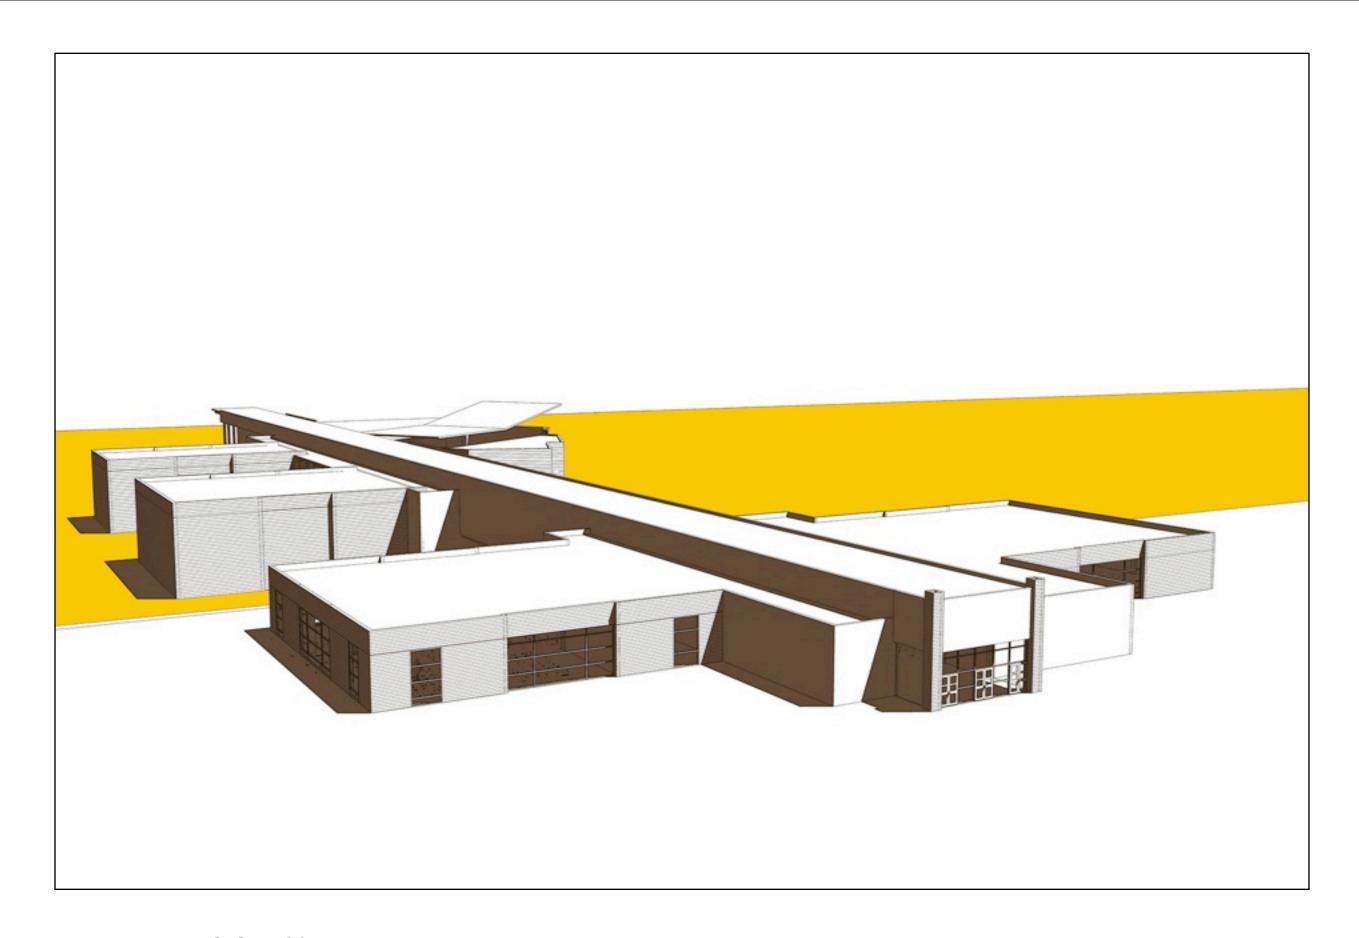

### MIDTERM PROGRESS.

The overall building form was developed with a generic material palette.