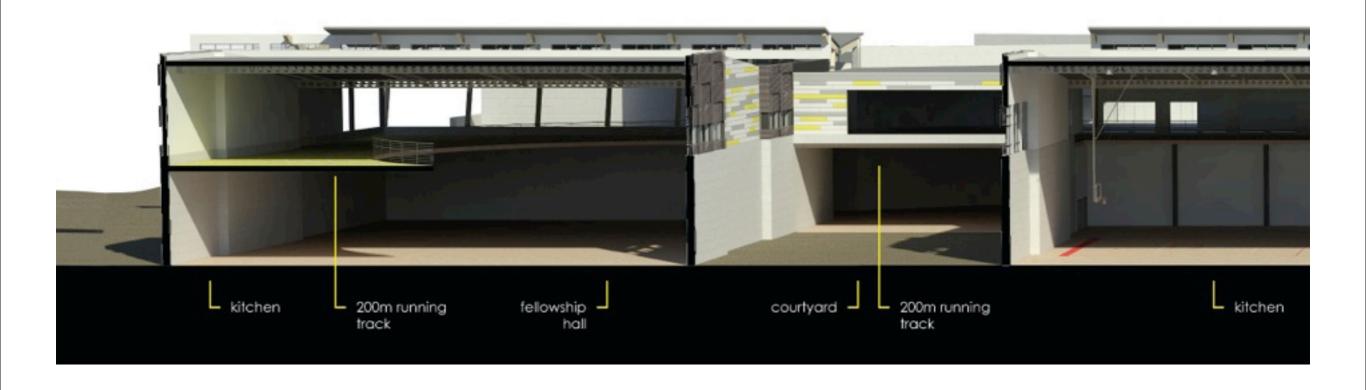

& Auditorium Entrance



#### **MIDTERM FEEDBACK:**

Keep the design joyful & fun.
Site development.
Facade treatment to add interest.
Think about color as an additional concept.



### EXTERIOR PERSPECTIVE.

Bridge connection looking toward residential district.







### WOOD RAIN SCREEN FACADE.

During the day, the wood screen protects users from direct sunlight.







### WOOD RAIN SCREEN FACADE.

At night, the wood screen softly filters light from inside the building.







#### INTERIOR PERSPECTIVE.

Health & Fitness Center Entrance in Circulation Spine









Fitness & Cardio Area









200 Meter Running Track









Stage at Auditorium





EXTERIOR PERSPECTIVE.
Front Entry to Auditorium



INTERIOR PERSPECTIVE.
Balcony at Auditorium

# [NURTURE] well-being