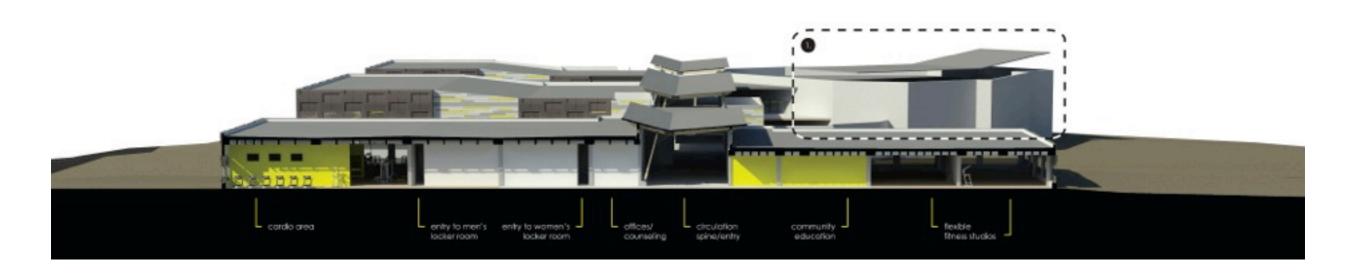

on Spine & Auditorium Entrance



#### **MIDTERM FEEDBACK:**

Keep the design joyful & fun.
Site development.
Facade treatment to add interest.
Think about color as an additional concept.



### EXTERIOR PERSPECTIVE.

Bridge connection looking toward residential district.







### WOOD RAIN SCREEN FACADE.

During the day, the wood screen protects users from direct sunlight.







### WOOD RAIN SCREEN FACADE.

At night, the wood screen softly filters light from inside the building.







#### INTERIOR PERSPECTIVE.

Health & Fitness Center Entrance in Circulation Spine









Fitness & Cardio Area









200 Meter Running Track









Stage at Auditorium





EXTERIOR PERSPECTIVE.
Front Entry to Auditorium



INTERIOR PERSPECTIVE.
Balcony at Auditorium

# [NURTURE] well-being