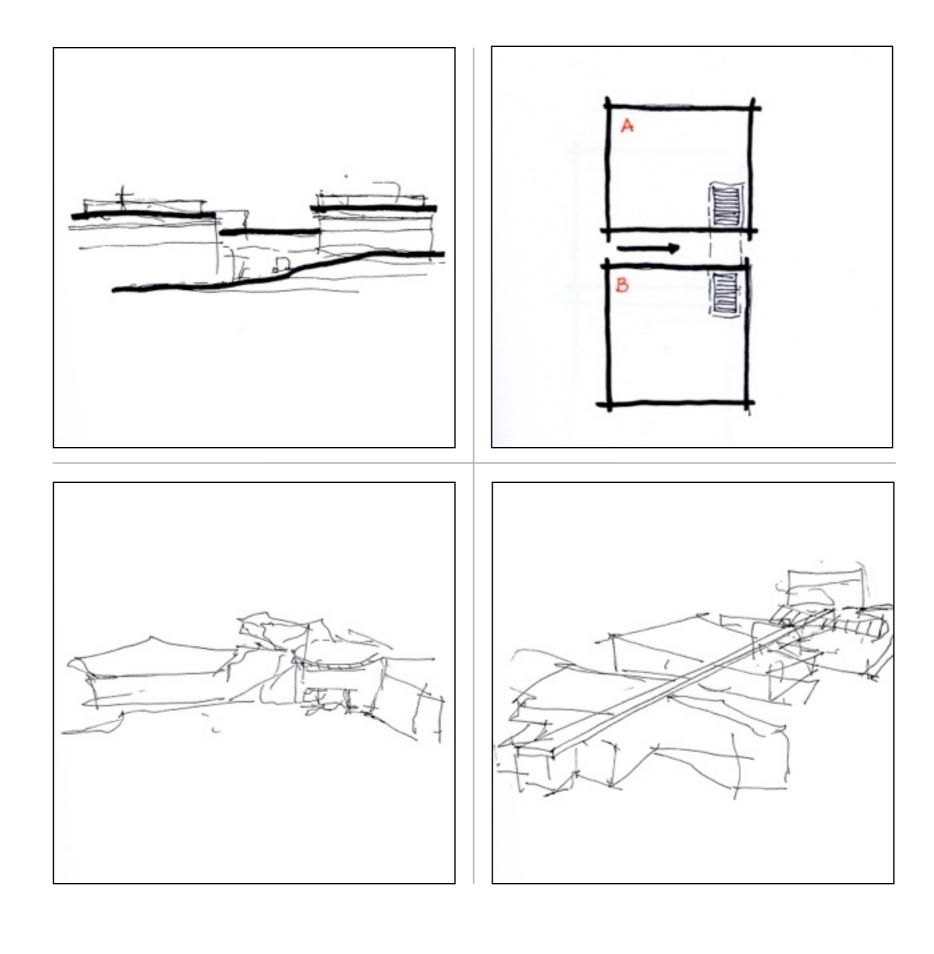

### MIDTERM PROGRESS.

The overall building form was developed with a generic material palette.

## BUILDING SECTION.

Health & Fitness Center

# BUILDING SECTION. Circulation Spine & Auditorium Entrance