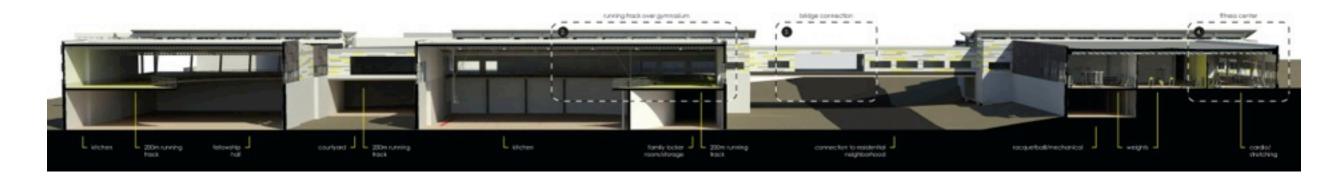

Spine & Auditorium Entrance



#### **MIDTERM FEEDBACK:**

Keep the design joyful & fun.
Site development.
Facade treatment to add interest.
Think about color as an additional concept.



### EXTERIOR PERSPECTIVE.

Bridge connection looking toward residential district.







### WOOD RAIN SCREEN FACADE.

During the day, the wood screen protects users from direct sunlight.







### WOOD RAIN SCREEN FACADE.

At night, the wood screen softly filters light from inside the building.







#### INTERIOR PERSPECTIVE.

Health & Fitness Center Entrance in Circulation Spine









Fitness & Cardio Area









200 Meter Running Track









Stage at Auditorium





EXTERIOR PERSPECTIVE.
Front Entry to Auditorium



INTERIOR PERSPECTIVE.
Balcony at Auditorium

# [NURTURE] well-being