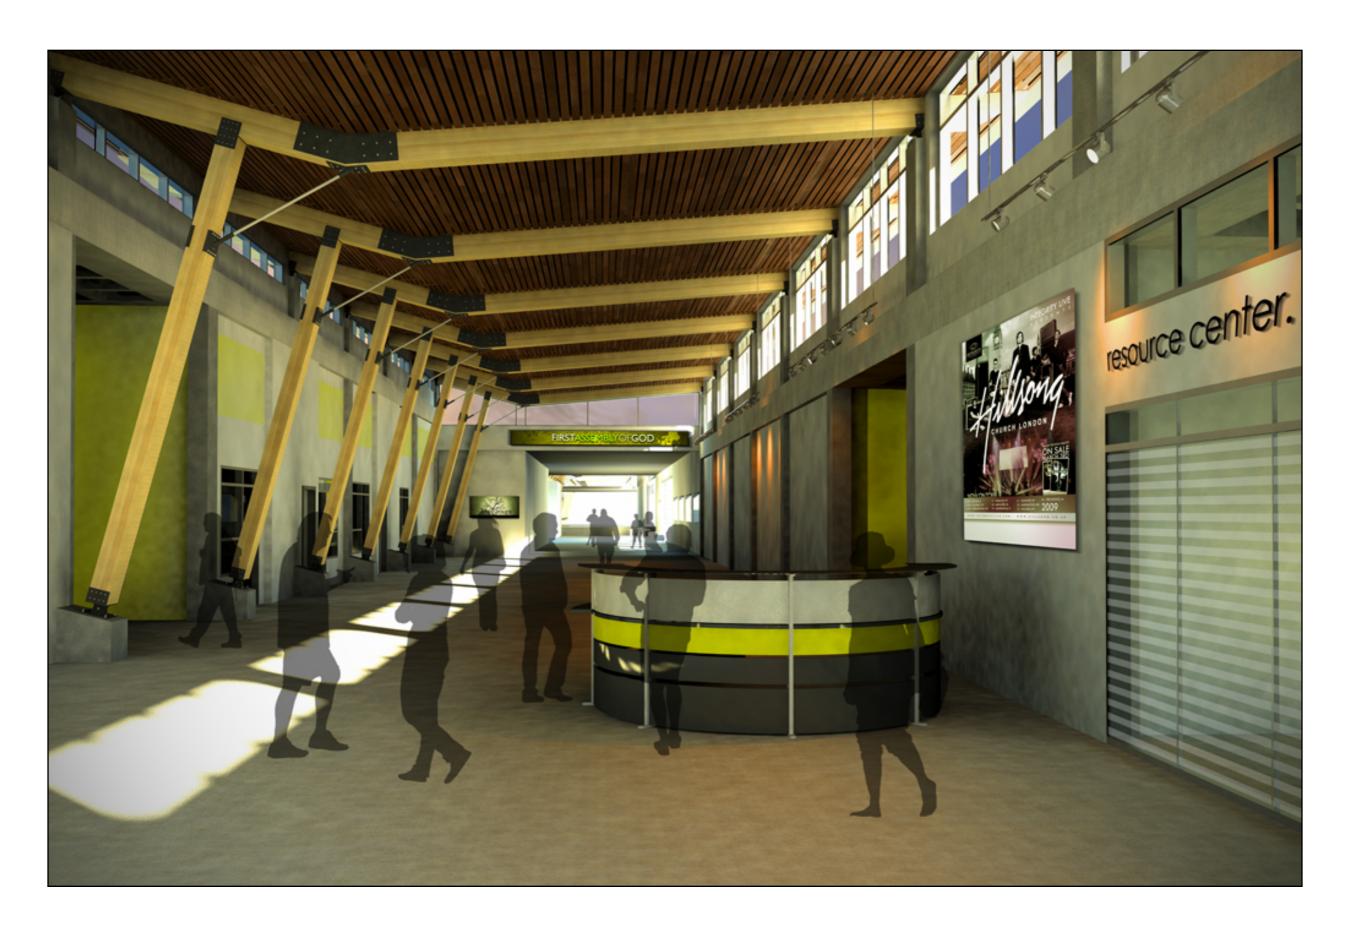

#### INTERIOR PERSPECTIVE.

Health & Fitness Center Entrance in Circulation Spine

Fitness & Cardio Area

200 Meter Running Track

Stage at Auditorium

EXTERIOR PERSPECTIVE.
Front Entry to Auditorium

INTERIOR PERSPECTIVE.
Balcony at Auditorium