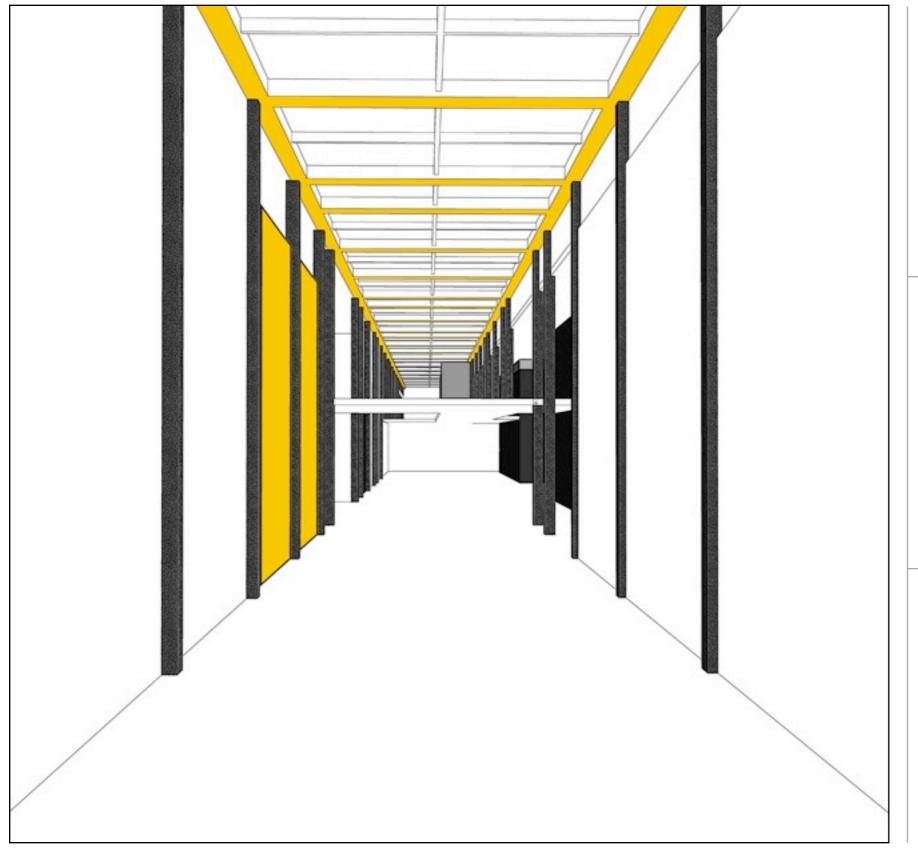

#### INTERIOR PERSPECTIVE.

Health & Fitness Center Entrance in Circulation Spine

Fitness & Cardio Area

200 Meter Running Track

Stage at Auditorium

EXTERIOR PERSPECTIVE.
Front Entry to Auditorium

INTERIOR PERSPECTIVE.
Balcony at Auditorium