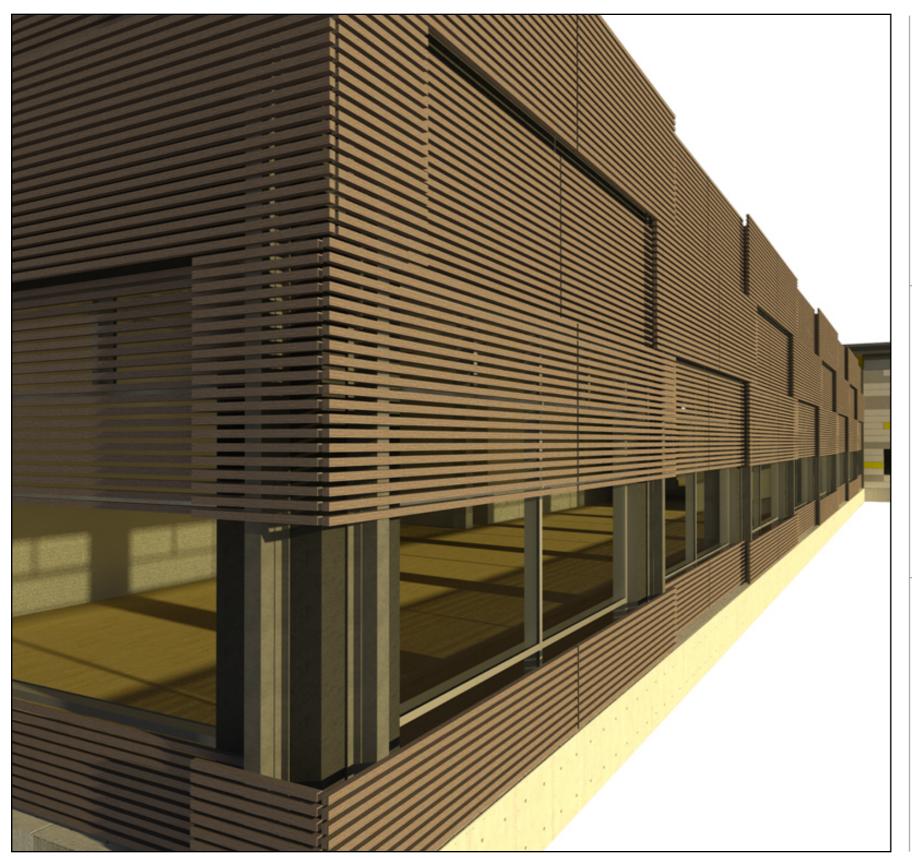

### WOOD RAIN SCREEN FACADE.

During the day, the wood screen protects users from direct sunlight.