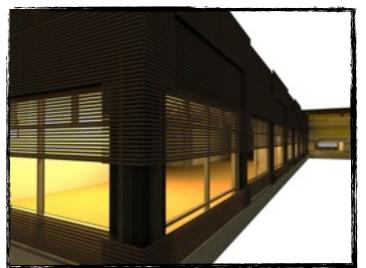

### WOOD RAIN SCREEN FACADE.

At night, the wood screen softly filters light from inside the building.