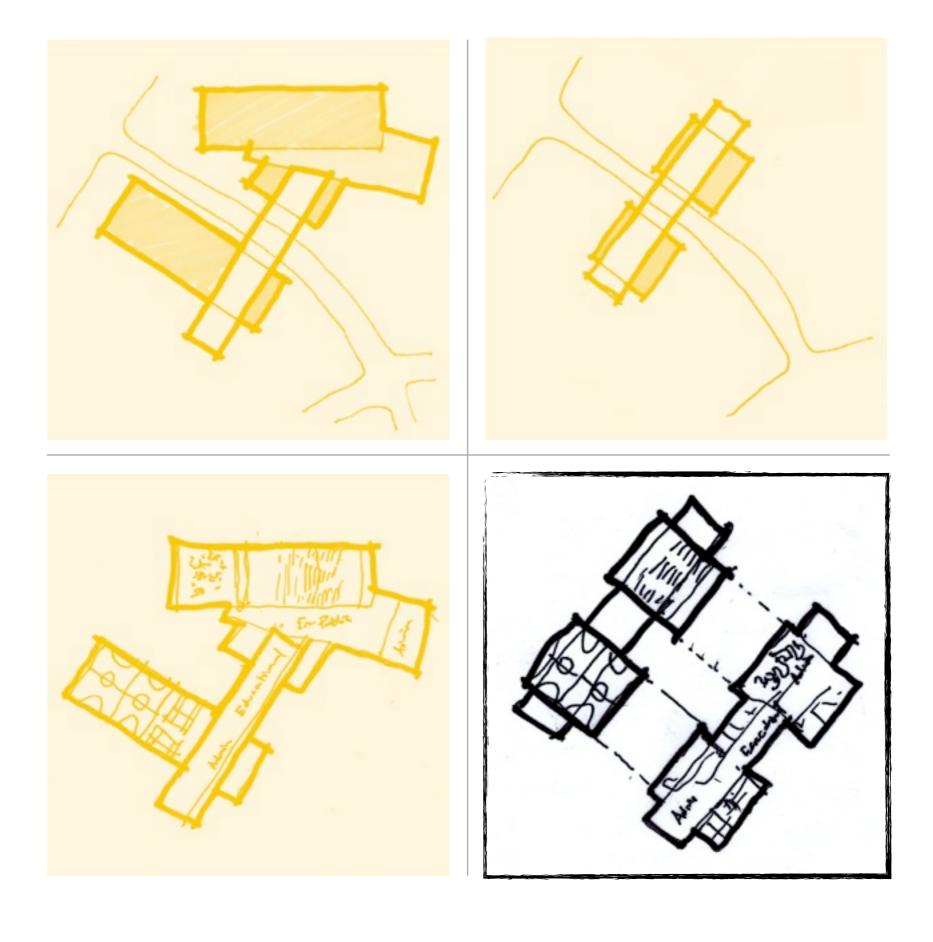

GLENEAGLES COMMUNITY CENTER.

West Vancouver, Canada

SITE: Aurora, Colorado

# AERIAL PHOTOGRAPHY.

The site is located across from the Southlands Town Center.

## AERIAL PHOTOGRAPHY.

Located on the existing site of a church and home improvement store.

THE NATURAL LANDSCAPE.
Panorama views from behind and across the site.