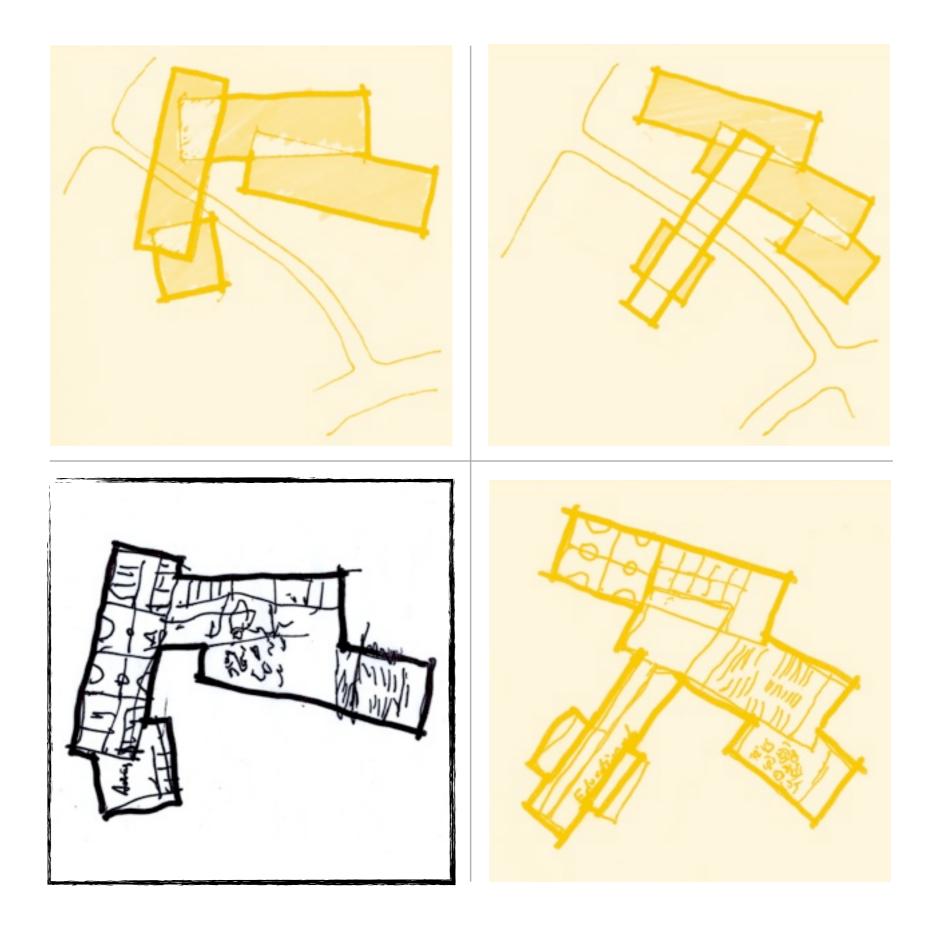

### **PROGRAMMATIC REQUIREMENTS: Master Plan**

SCHOOL OF EVANGELISM PARKING: Above Grade

| Administration:       | 75,000 SF  | Administration:       | 37,500 SF  |
|-----------------------|------------|-----------------------|------------|
| School of Evangelism: | 400,000 SF | Church Facility:      | 50,000 SF  |
| Library:              | 50,000 SF  | Community Center:     | 75,000 SF  |
| Sports Facility:      | 100,000 SF | Library:              | 25,000 SF  |
| Student Housing:      | 300,000 SF | School of Evangelism: | 400,000 SF |
|                       |            | Sports Facility:      | 300,000 SF |

# PROGRAMMATIC REQUIREMENTS: Community Center

### PROGRAMMATIC REQUIREMENTS

INTERACTION MATRIX: Combined Facility

| Overlapping Program Essential Desirable Not Needed | Administration | Cafe / Coffee Shop | Childcare Center | Conference Room | Education Classrooms | Entrance / Lobby | Fellowship Hall | Gathering Space | Kitchen | Mechanical / Electrical | Meeting Rooms | Parking | Pastoral Resource Library | Prayer Lounge |
|----------------------------------------------------|----------------|--------------------|------------------|-----------------|----------------------|------------------|-----------------|-----------------|---------|-------------------------|---------------|---------|---------------------------|---------------|
| Auditorium                                         |                |                    |                  |                 |                      |                  |                 |                 |         |                         |               |         |                           |               |
| Administration                                     |                |                    |                  |                 |                      |                  |                 |                 |         |                         |               |         |                           |               |
| Cafe / Coffee Shop                                 |                | •                  |                  |                 |                      |                  |                 |                 |         |                         |               |         |                           |               |
| Childcare Center                                   |                |                    |                  |                 |                      |                  |                 |                 |         |                         |               |         |                           |               |
| Community Courtyard                                |                |                    |                  |                 |                      |                  |                 |                 |         |                         |               |         | 0                         |               |
| Conference Room                                    |                |                    |                  |                 |                      |                  |                 |                 |         |                         |               |         |                           |               |
| Counseling                                         |                |                    |                  |                 |                      |                  |                 |                 |         |                         |               |         |                           |               |
| Entrance / Lobby                                   |                | 0                  |                  |                 |                      |                  |                 |                 |         |                         |               |         |                           |               |
| Exercise Studio                                    |                |                    |                  |                 |                      |                  |                 |                 |         |                         |               |         |                           |               |
| Fellowship Hall                                    |                |                    |                  |                 |                      |                  |                 |                 |         |                         |               |         |                           |               |
| Gymnasium                                          |                |                    |                  |                 |                      |                  |                 |                 |         |                         |               |         |                           |               |
| Kitchen                                            |                |                    |                  |                 |                      |                  |                 |                 |         |                         |               |         |                           |               |
| Mechanical / Electrical                            |                |                    |                  |                 |                      |                  |                 |                 |         |                         |               |         |                           |               |
| Parking                                            |                |                    |                  |                 |                      |                  |                 |                 |         |                         |               |         |                           |               |
| Prayer Lounge                                      |                |                    |                  |                 |                      |                  |                 |                 |         |                         |               |         |                           |               |
| Private Toilets                                    |                |                    |                  |                 |                      |                  |                 |                 |         |                         |               |         |                           |               |
| Public Toilets                                     |                |                    |                  |                 |                      |                  |                 |                 |         |                         |               |         |                           |               |
| Receptionist                                       |                |                    |                  |                 |                      |                  |                 |                 |         |                         |               |         |                           |               |
| Resource Center                                    |                |                    |                  |                 |                      |                  |                 |                 |         |                         |               |         |                           |               |
| Storage / Custodial                                |                |                    |                  |                 |                      |                  |                 |                 |         |                         |               |         |                           |               |