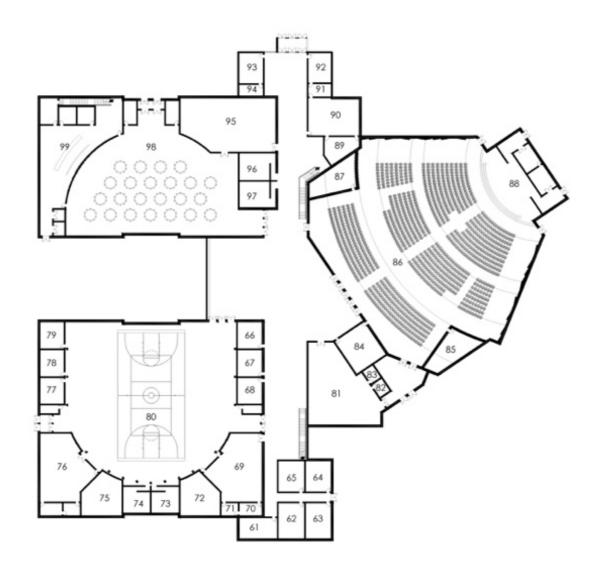

# PROGRAMMATIC REQUIREMENTS: Community Center

### **ADMINISTRATION**

| Offices:             | 1,250 SF  | Public Toilets:                | 1,500 SF  |
|----------------------|-----------|--------------------------------|-----------|
| Conference Room:     | 500 SF    | Resource Center:               | 2,250 SF  |
| Private Toilets:     | 1,000 SF  |                                | _,        |
| Staff Lounge:        | 350 SF    | Total:                         | 24,000 SF |
| Counseling:          | 1,000 SF  | 101011                         | 21,000 01 |
| Cooriseiing.         | 1,000 31  | AUXILLARY                      |           |
| Total:               | 4,100 SF  | AUXILLARI                      |           |
| Toldi.               | 4,100 31  | Mechanical / Electrical:       | 1,500 SF  |
| PURUS D              |           |                                |           |
| PUBLIC: Recreational |           | Storage / Custodial:           | 1,000 SF  |
|                      |           | Lobby / Reception:             | 1,000 SF  |
| Fitness Studio A:    | 1,500 SF  |                                |           |
| Fitness Studio B:    | 1,500 SF  | Total:                         | 3,500 SF  |
| Gymnasium:           | 7,500 SF  |                                |           |
| Men's Lockers:       | 2,500 SF  | Total Area:                    | 53,100 SF |
| Women's Lockers:     | 2,500 SF  |                                |           |
| Family Lockers:      | 1,500 SF  |                                |           |
| Racquetball Courts:  | 2,000 SF  |                                |           |
| Weight Training:     | 2,500 SF  | Circulation / Entrance (20 %): | 10,600 SF |
| Total:               | 21,500 SF | TOTAL AREA:                    | 63,700 SF |

### **PUBLIC:** Gathering

| Auditorium:          | 5,500 SF |
|----------------------|----------|
| Cafe / Coffee Shop:  | 750 SF   |
| Childcare Center:    | 2,500 SF |
| Community Courtyard: | 4,000 SF |
| Fellowship Hall:     | 3,500 SF |
| Kitchen:             | 1,500 SF |
| Prayer Lounge:       | 500 SF   |
| Community Education: | 2,000 SF |
|                      |          |