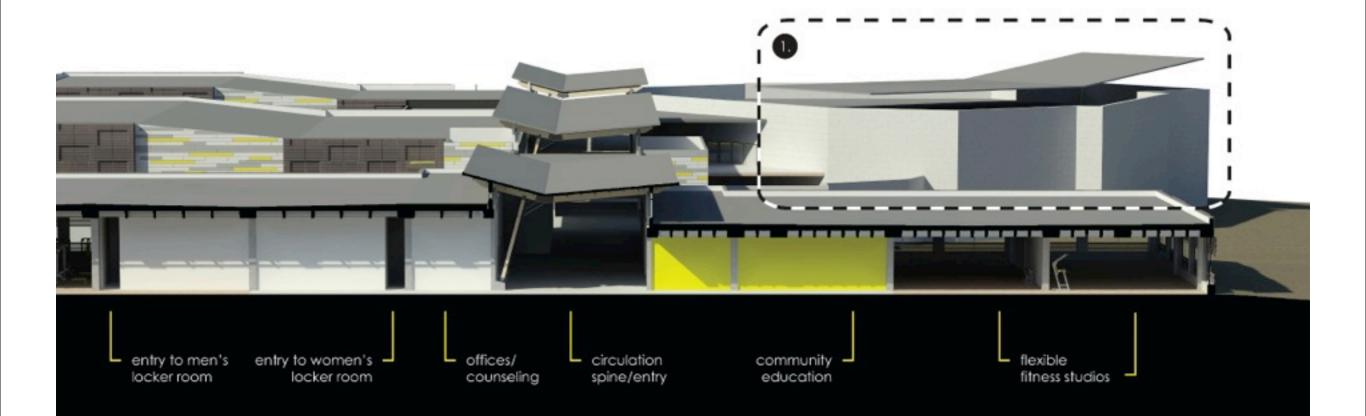

ne & Auditorium Entrance



#### **MIDTERM FEEDBACK:**

Keep the design joyful & fun.
Site development.
Facade treatment to add interest.
Think about color as an additional concept.



### EXTERIOR PERSPECTIVE.

Bridge connection looking toward residential district.







### WOOD RAIN SCREEN FACADE.

During the day, the wood screen protects users from direct sunlight.







### WOOD RAIN SCREEN FACADE.

At night, the wood screen softly filters light from inside the building.







#### INTERIOR PERSPECTIVE.

Health & Fitness Center Entrance in Circulation Spine









Fitness & Cardio Area









200 Meter Running Track









Stage at Auditorium





EXTERIOR PERSPECTIVE.
Front Entry to Auditorium



INTERIOR PERSPECTIVE.
Balcony at Auditorium

# [NURTURE] well-being