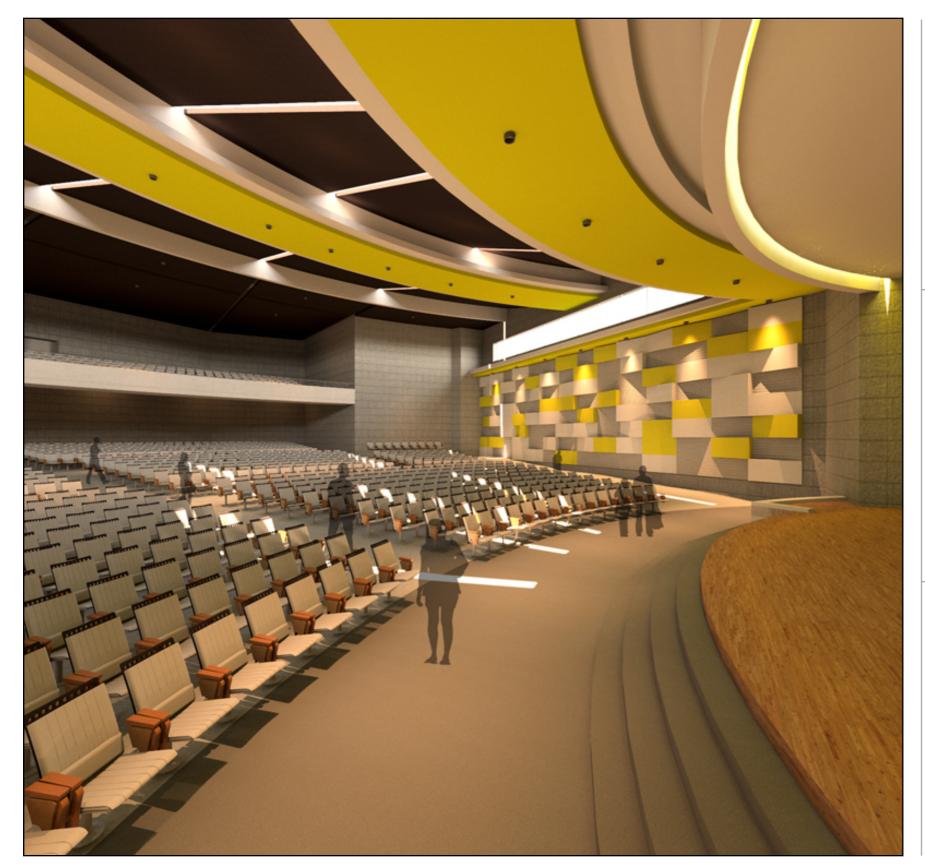

#### INTERIOR PERSPECTIVE.

Health & Fitness Center Entrance in Circulation Spine

Fitness & Cardio Area

200 Meter Running Track

Stage at Auditorium

EXTERIOR PERSPECTIVE.
Front Entry to Auditorium

INTERIOR PERSPECTIVE.
Balcony at Auditorium