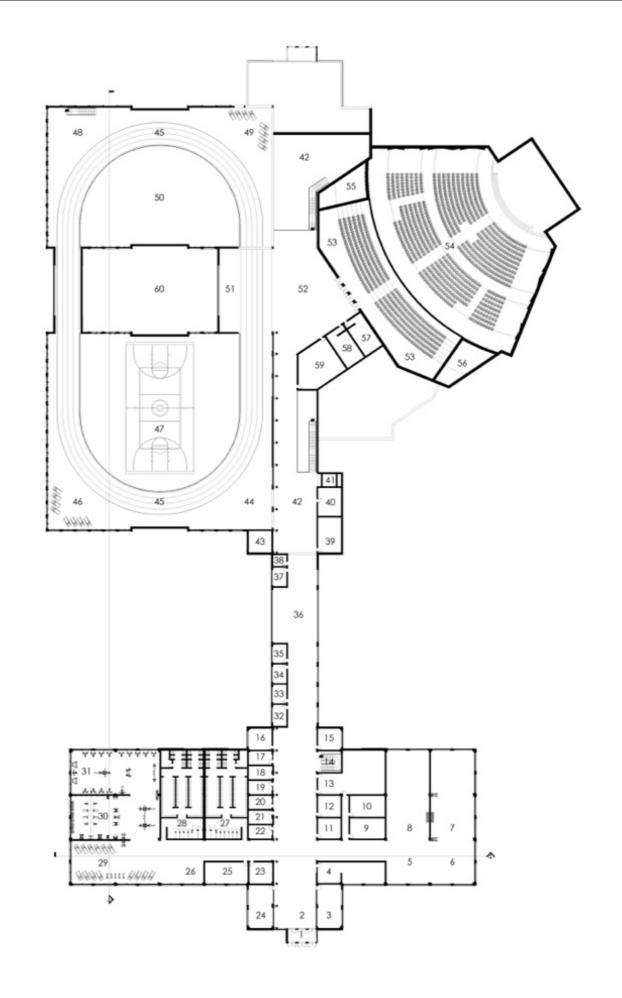

# PROGRAMMATIC REQUIREMENTS: Community Center

### **ADMINISTRATION**

| Offices:             | 1,250 SF  | Public Toilets:                | 1,500 SF  |
|----------------------|-----------|--------------------------------|-----------|
| Conference Room:     | 500 SF    | Resource Center:               | 2,250 SF  |
| Private Toilets:     | 1,000 SF  |                                | _,        |
| Staff Lounge:        | 350 SF    | Total:                         | 24,000 SF |
| Counseling:          | 1,000 SF  | 101011                         | 21,000 01 |
| Cooriseiing.         | 1,000 31  | AUXILLARY                      |           |
| Total:               | 4,100 SF  | AUXILLARI                      |           |
| Toldi.               | 4,100 31  | Mechanical / Electrical:       | 1,500 SF  |
| PURUS D              |           |                                |           |
| PUBLIC: Recreational |           | Storage / Custodial:           | 1,000 SF  |
|                      |           | Lobby / Reception:             | 1,000 SF  |
| Fitness Studio A:    | 1,500 SF  |                                |           |
| Fitness Studio B:    | 1,500 SF  | Total:                         | 3,500 SF  |
| Gymnasium:           | 7,500 SF  |                                |           |
| Men's Lockers:       | 2,500 SF  | Total Area:                    | 53,100 SF |
| Women's Lockers:     | 2,500 SF  |                                |           |
| Family Lockers:      | 1,500 SF  |                                |           |
| Racquetball Courts:  | 2,000 SF  |                                |           |
| Weight Training:     | 2,500 SF  | Circulation / Entrance (20 %): | 10,600 SF |
| Total:               | 21,500 SF | TOTAL AREA:                    | 63,700 SF |

### **PUBLIC:** Gathering

| Auditorium:          | 5,500 SF |
|----------------------|----------|
| Cafe / Coffee Shop:  | 750 SF   |
| Childcare Center:    | 2,500 SF |
| Community Courtyard: | 4,000 SF |
| Fellowship Hall:     | 3,500 SF |
| Kitchen:             | 1,500 SF |
| Prayer Lounge:       | 500 SF   |
| Community Education: | 2,000 SF |
|                      |          |