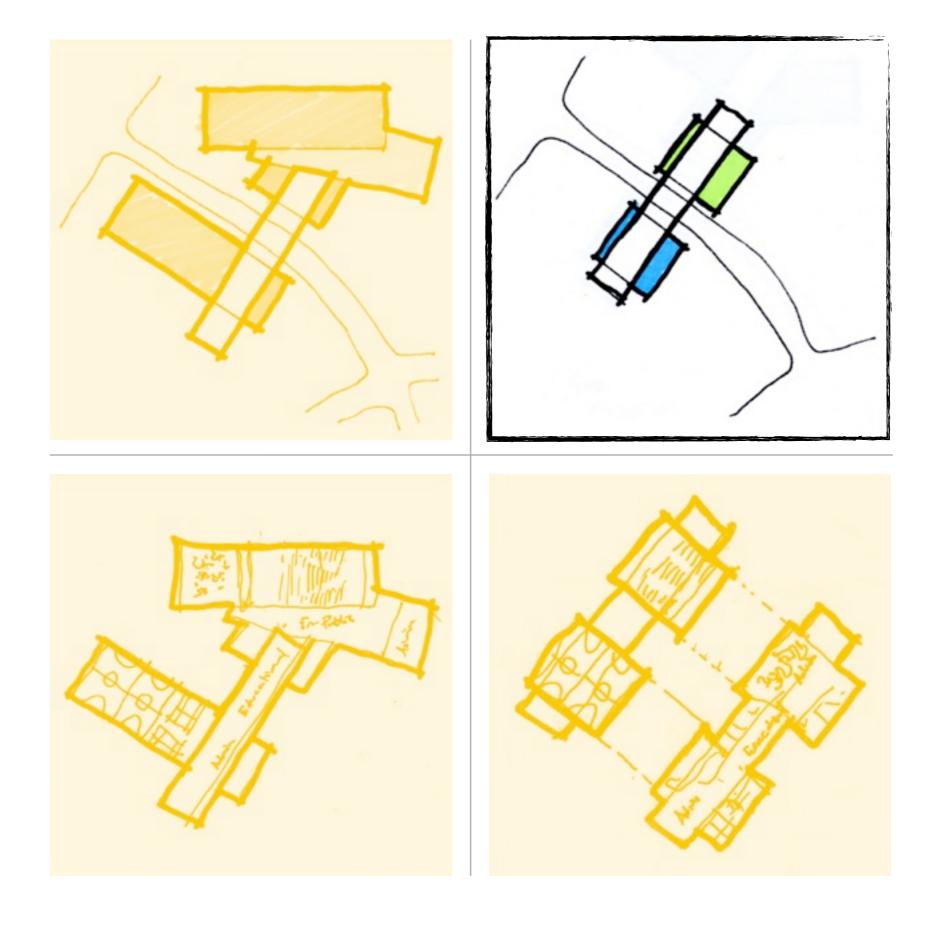

### MIDTERM PROGRESS.

The overall building form was developed with a generic material palette.

#### **MIDTERM FEEDBACK:**

Keep the design joyful & fun.
Site development.
Facade treatment to add interest.
Think about color as an additional concept.