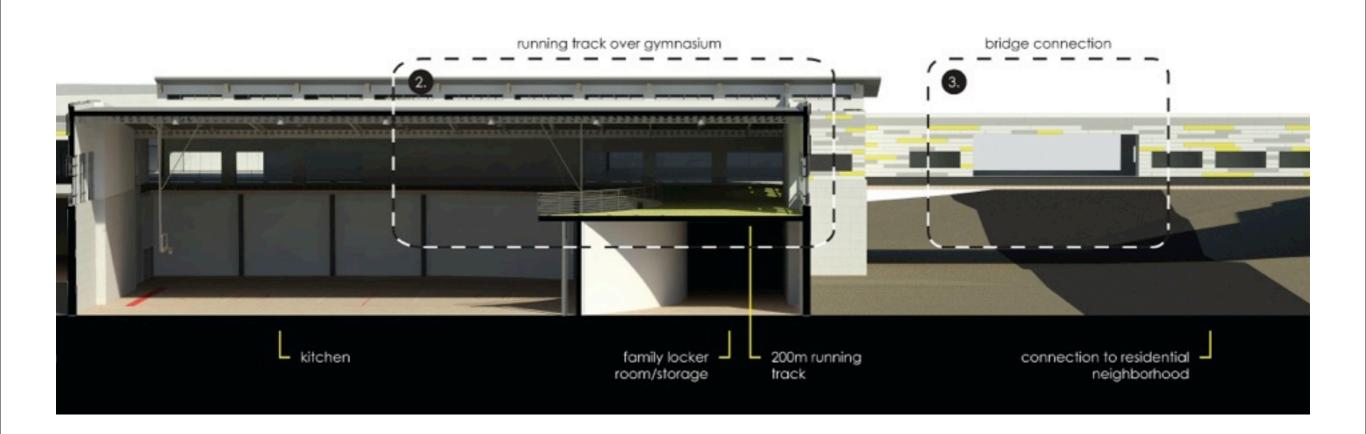

Auditorium Entrance



#### **MIDTERM FEEDBACK:**

Keep the design joyful & fun.
Site development.
Facade treatment to add interest.
Think about color as an additional concept.



### EXTERIOR PERSPECTIVE.

Bridge connection looking toward residential district.







### WOOD RAIN SCREEN FACADE.

During the day, the wood screen protects users from direct sunlight.







### WOOD RAIN SCREEN FACADE.

At night, the wood screen softly filters light from inside the building.







#### INTERIOR PERSPECTIVE.

Health & Fitness Center Entrance in Circulation Spine









Fitness & Cardio Area









200 Meter Running Track









Stage at Auditorium





EXTERIOR PERSPECTIVE.
Front Entry to Auditorium



INTERIOR PERSPECTIVE.
Balcony at Auditorium

# [NURTURE] well-being