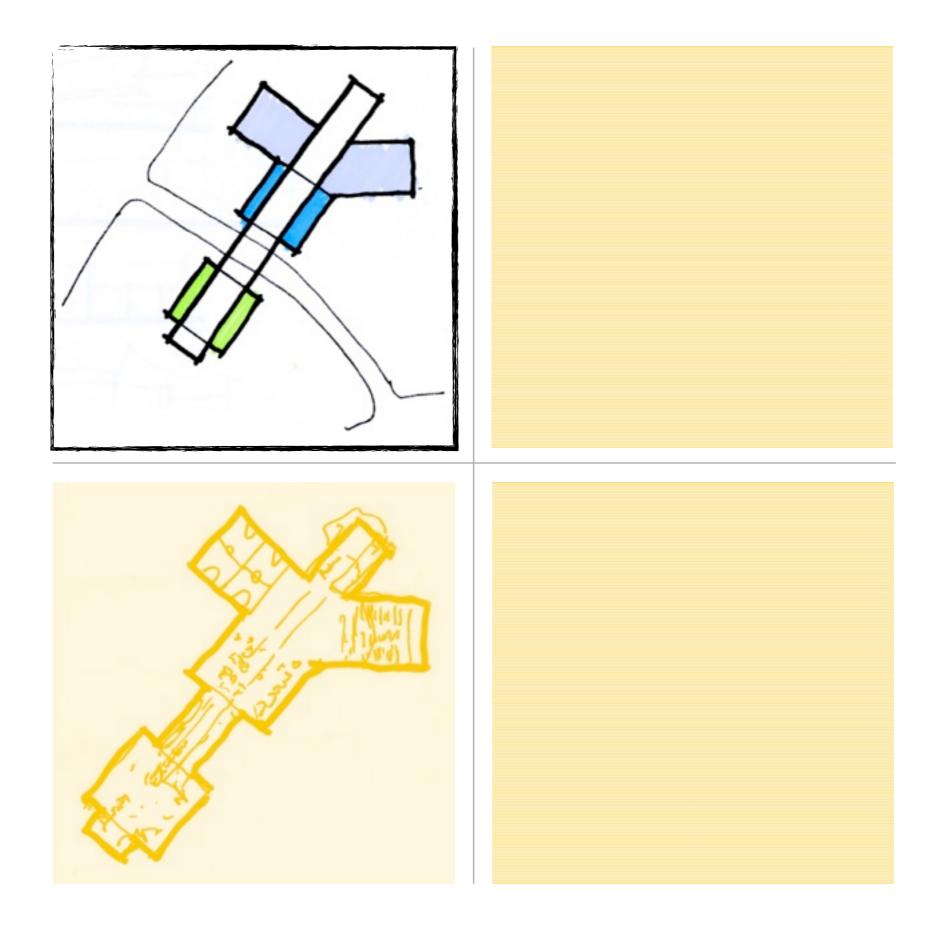

GLENEAGLES COMMUNITY CENTER.

West Vancouver, Canada

SITE: Aurora, Colorado

# AERIAL PHOTOGRAPHY.

The site is located across from the Southlands Town Center.

## AERIAL PHOTOGRAPHY.

Located on the existing site of a church and home improvement store.

THE NATURAL LANDSCAPE.
Panorama views from behind and across the site.