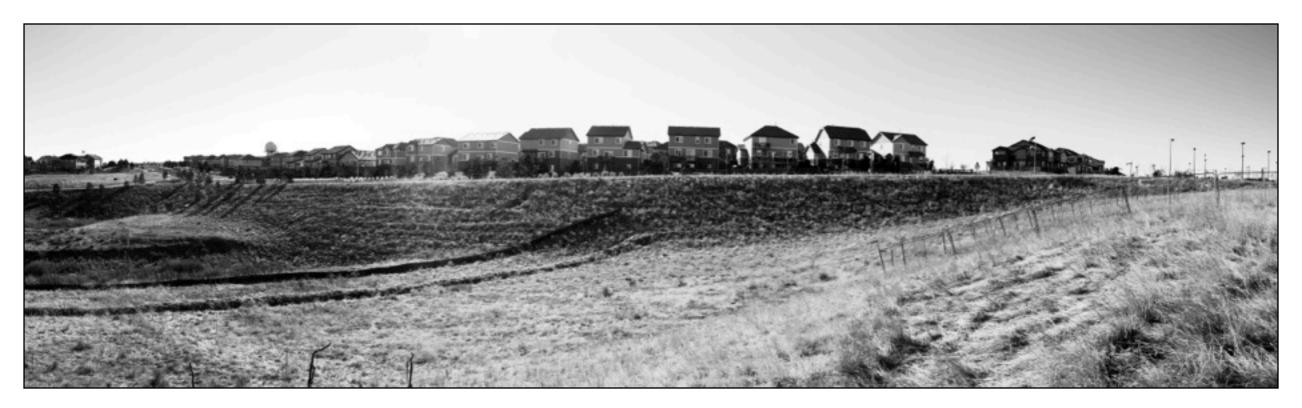

## AERIAL PHOTOGRAPHY.

Located on the existing site of a church and home improvement store.

THE NATURAL LANDSCAPE.
Panorama views from behind and across the site.