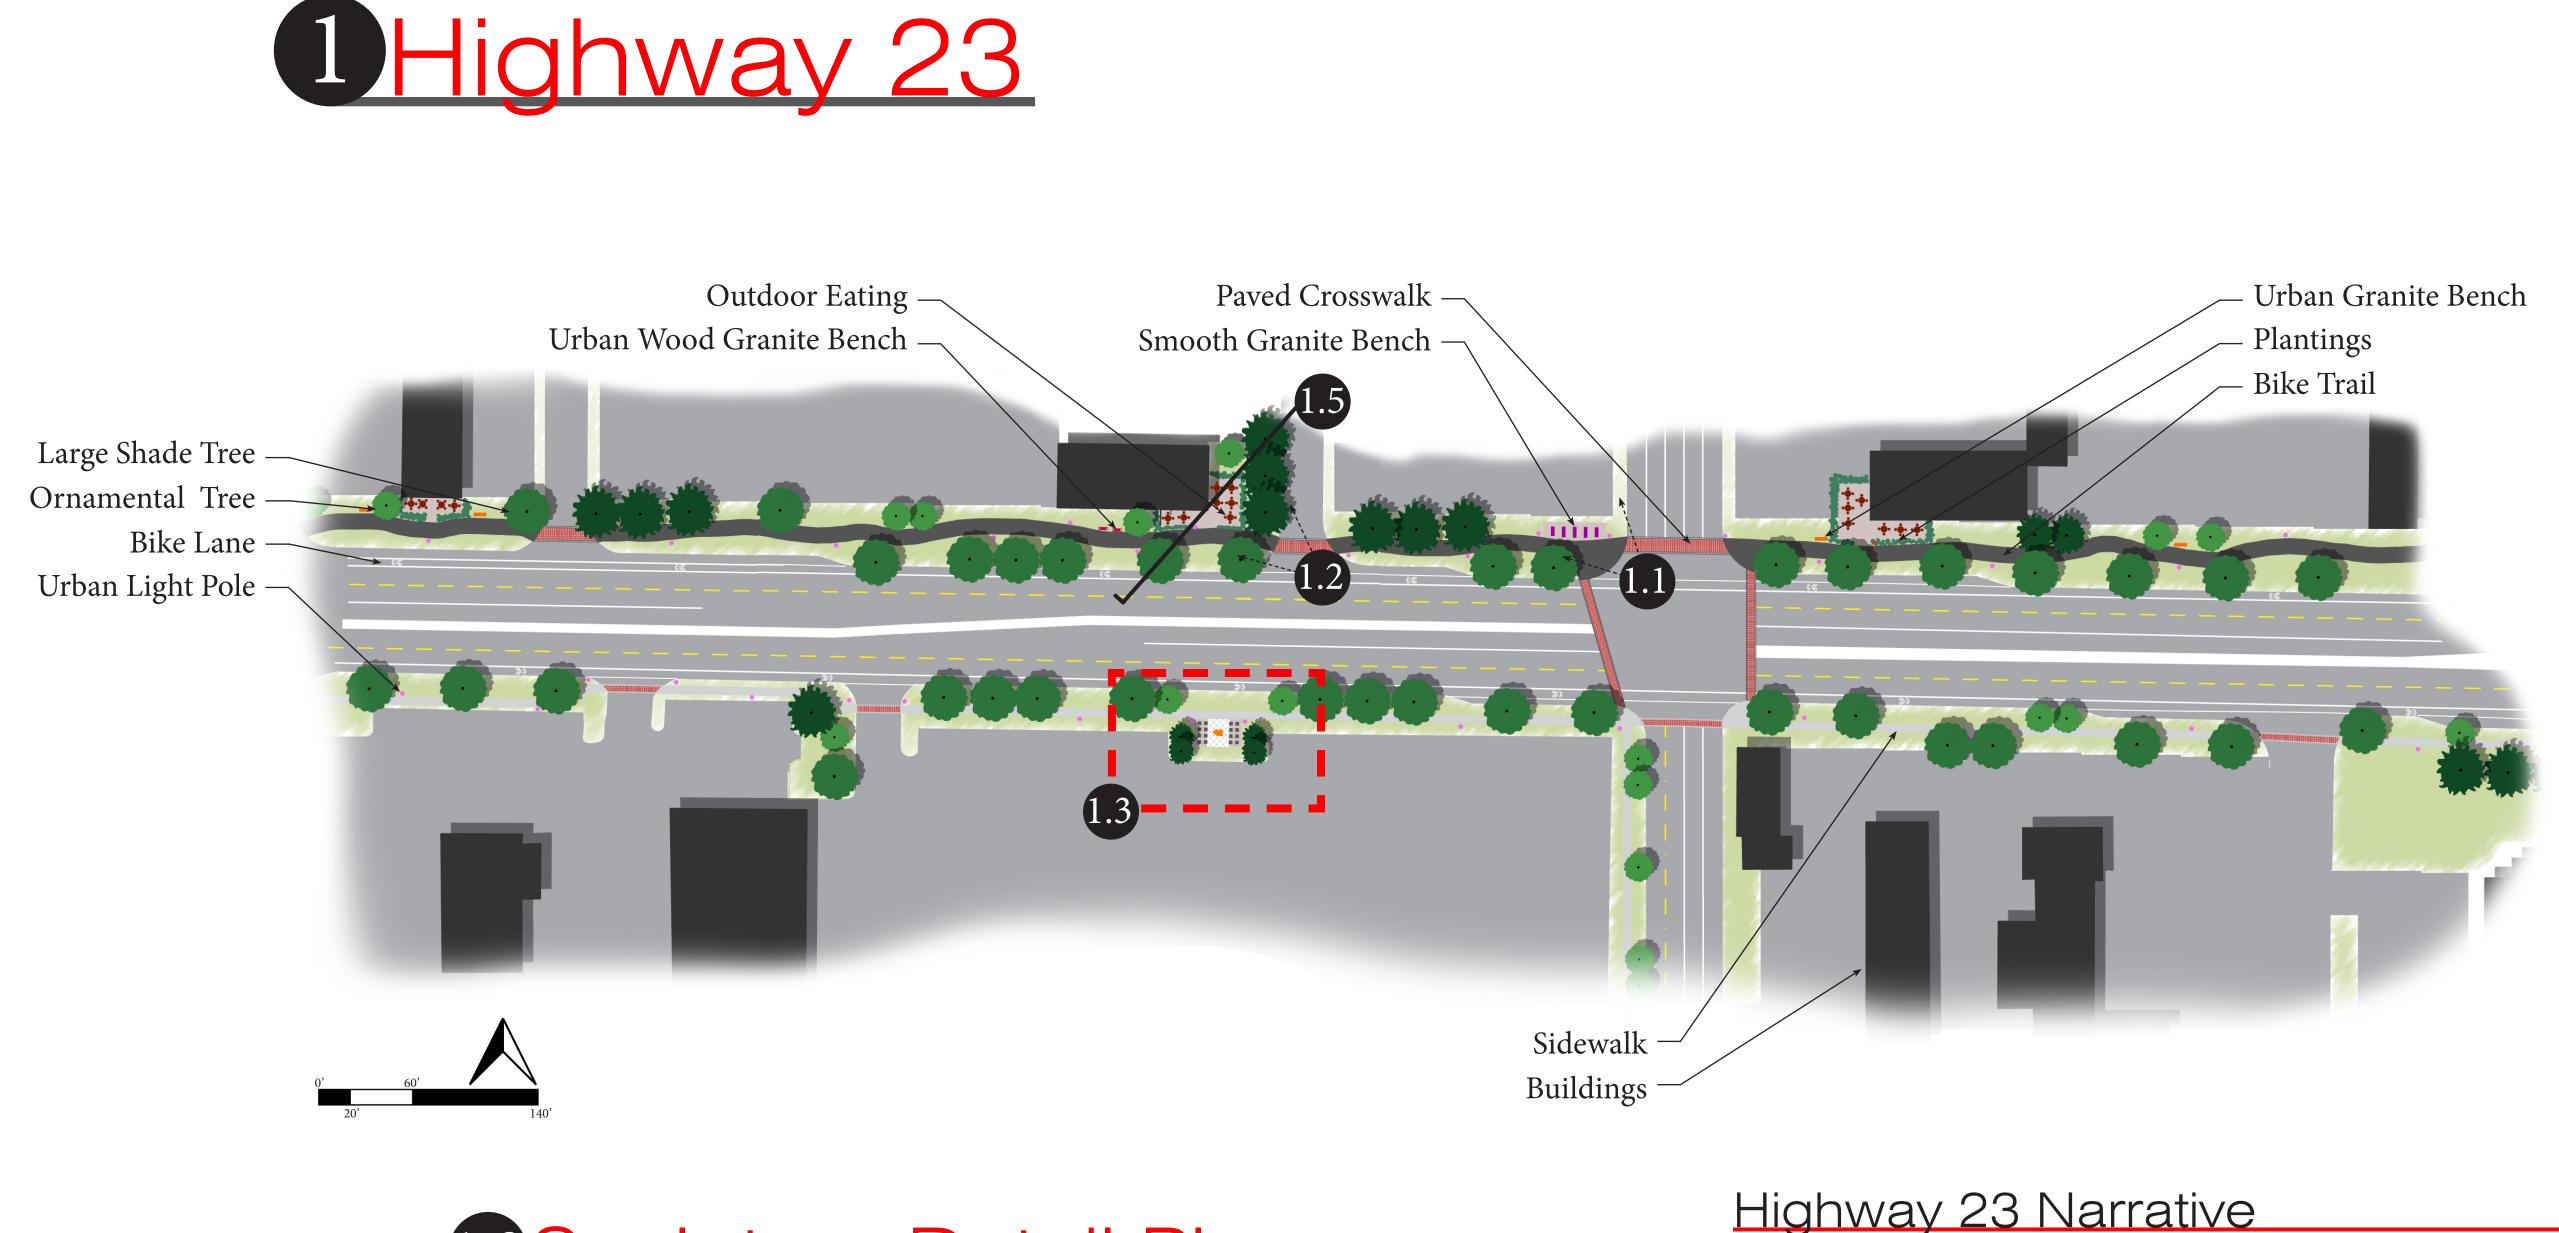

safe walking and biking along the street.

On the south edge of town 33rd Street a major residential road

bike trail system will continue along both sides of the road. In

currently has two lanes with little space for pedestrians. An existing

addition to the bike trail a dirt and gravel trail will meander in and

out of the bike trail on one side. Fluid design in the light poles and

33rd Street Narrative

In the center of Railroad Park is

a designated kid's activity zone.