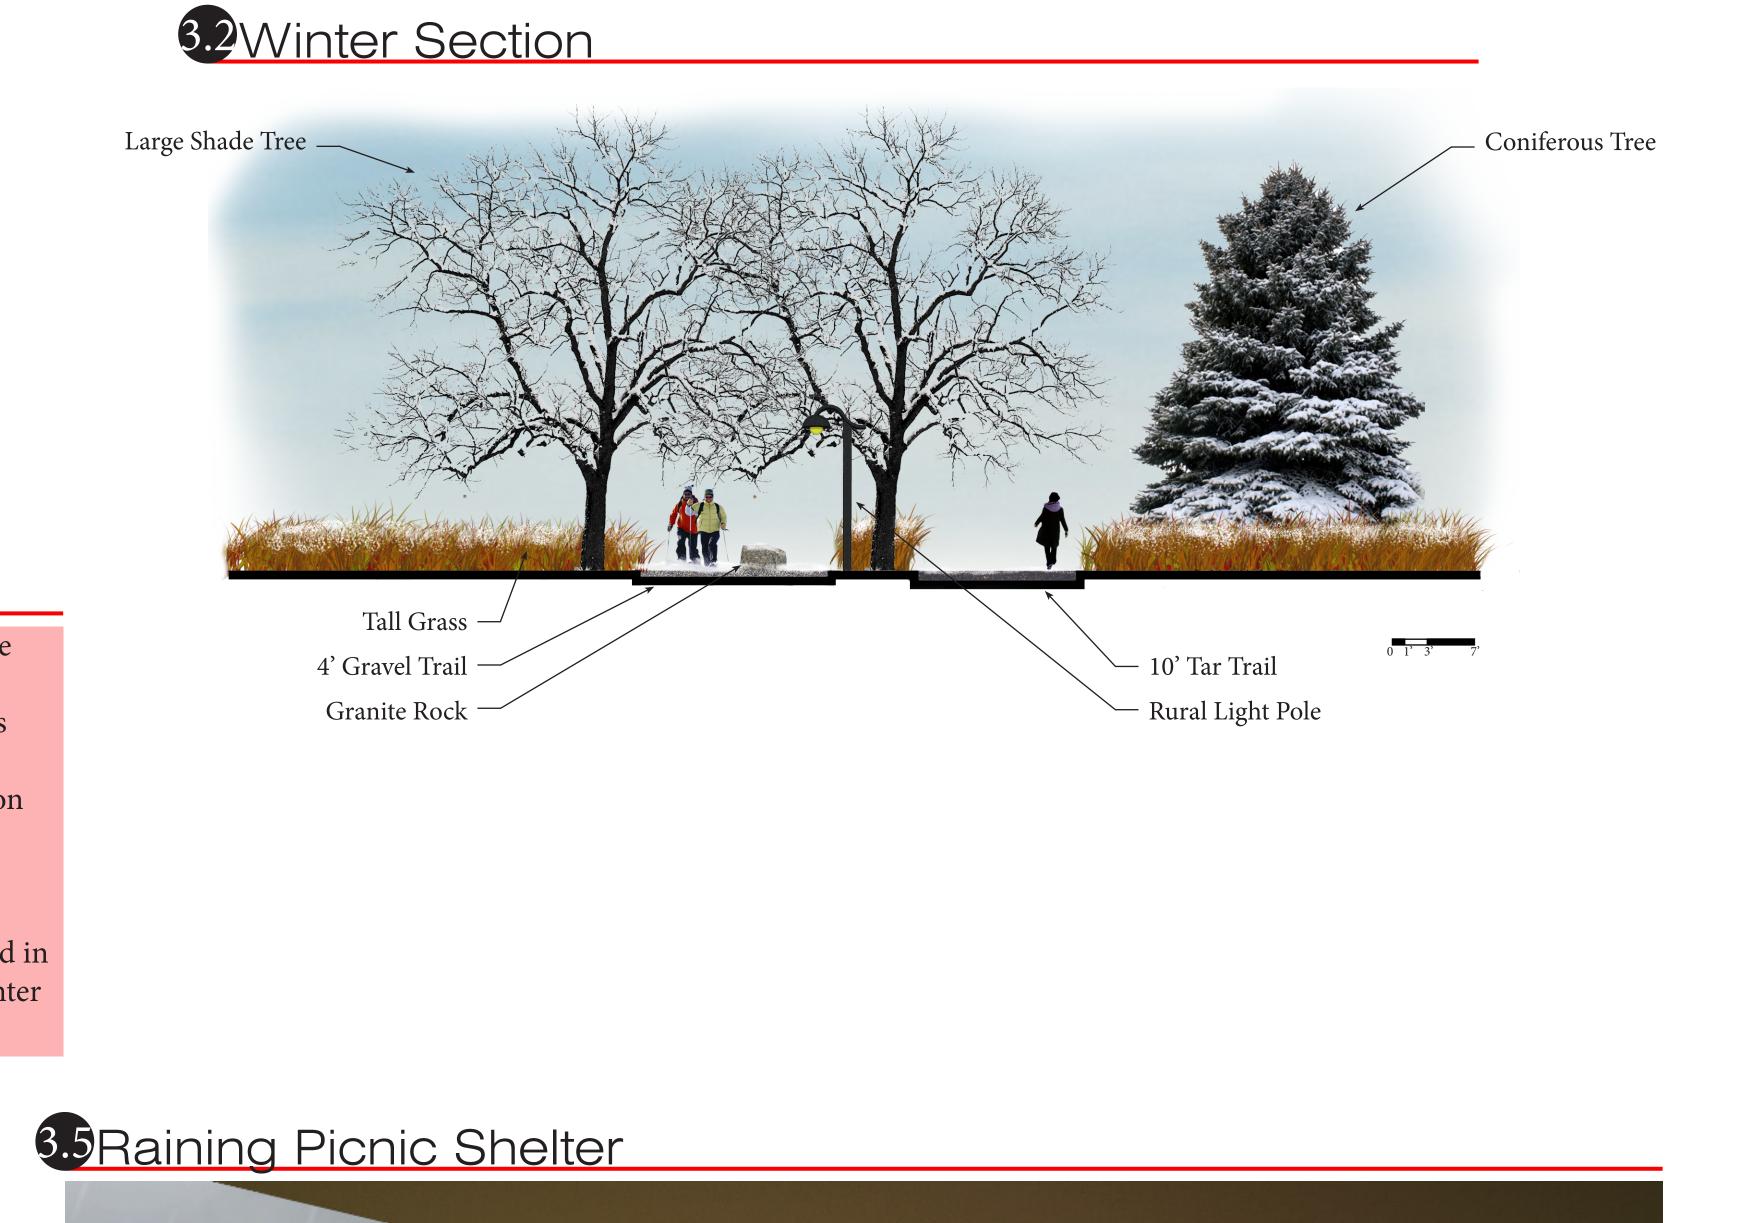

Left: During the winter the

gravel and dirt trails turn into

skiing and snowshoeing trails.

Above: Large picnic shelters provide a place for group gathering with picnic tables and provide covering in all kinds of weather.