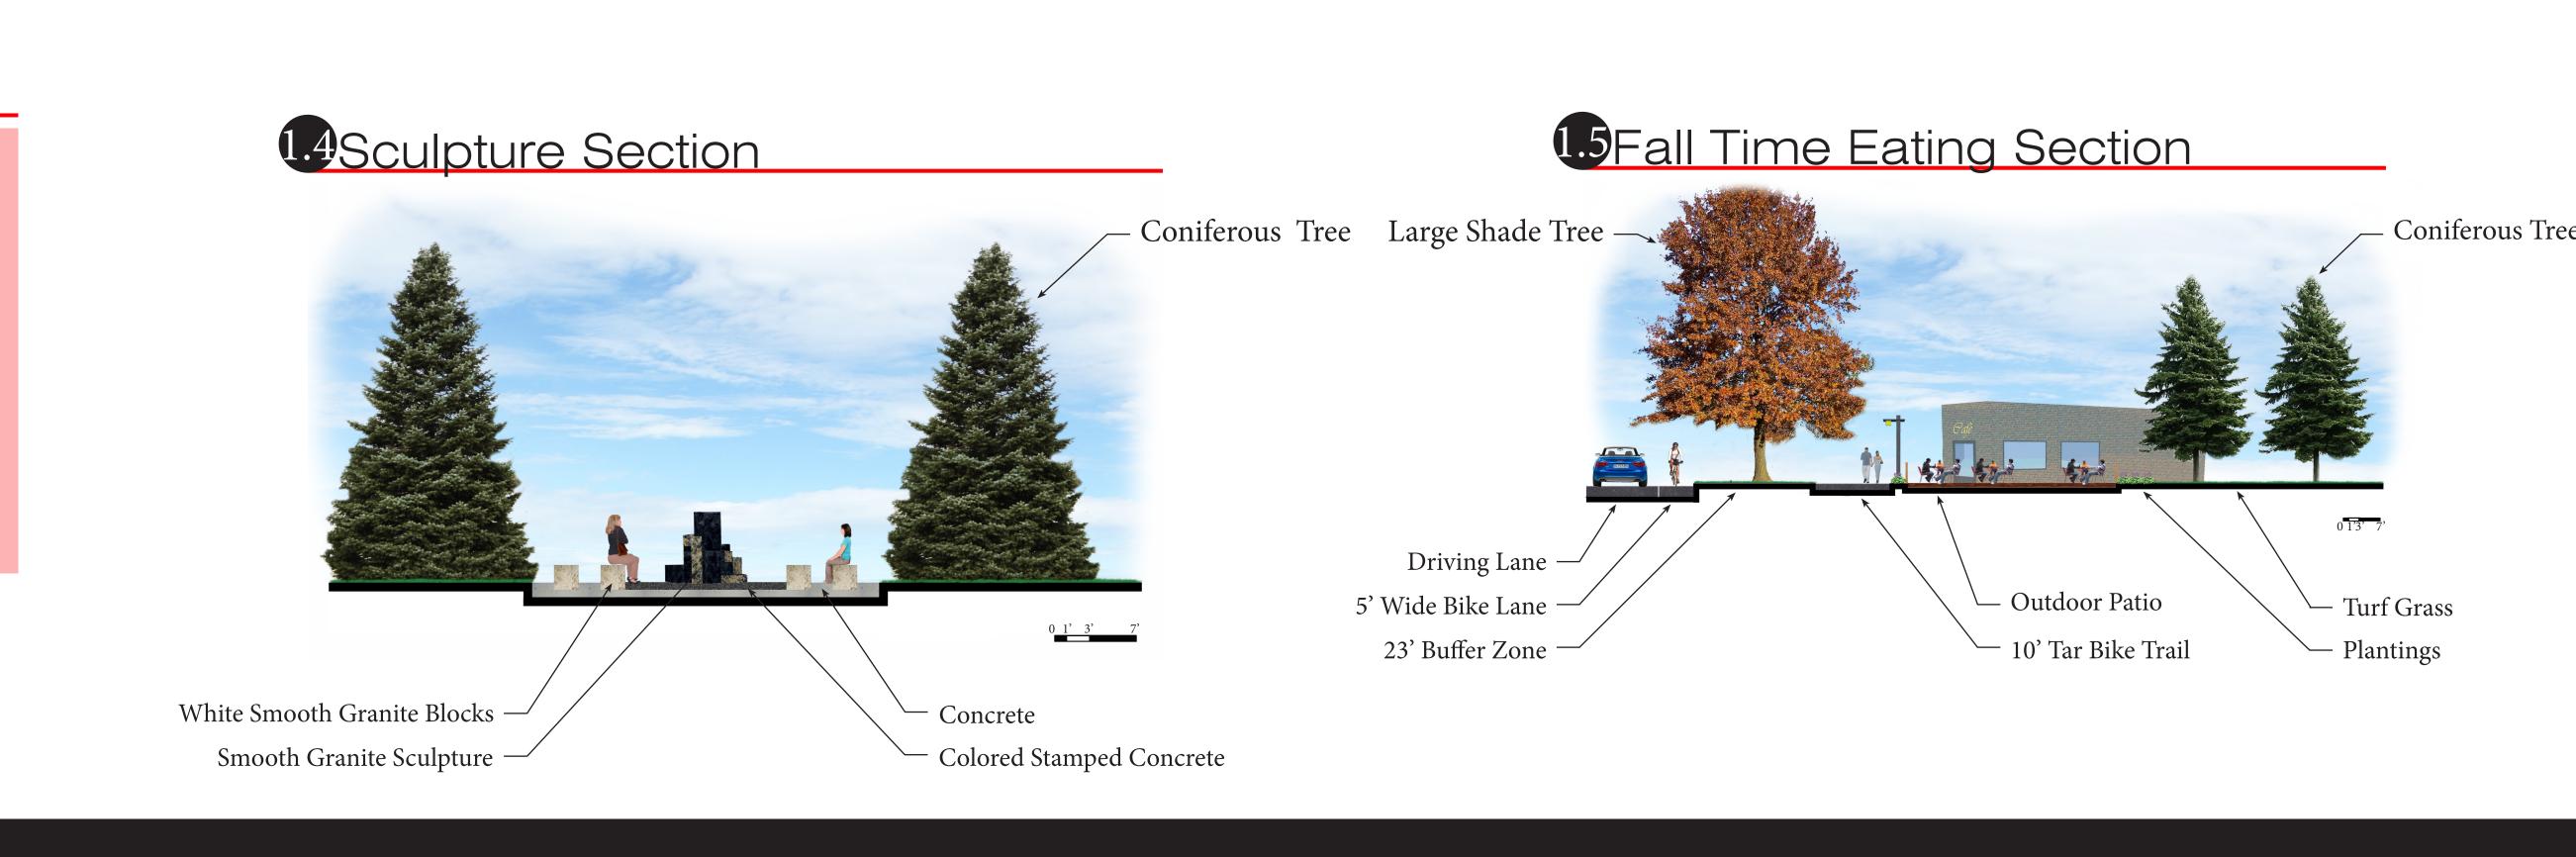

Designing urban environments for better physical health.

Bike Lane —

Sidewalk

Granite Square Seating -

Granite Sculpture –

Concrete Paving –

Coniferous Tree

22Hill Seating