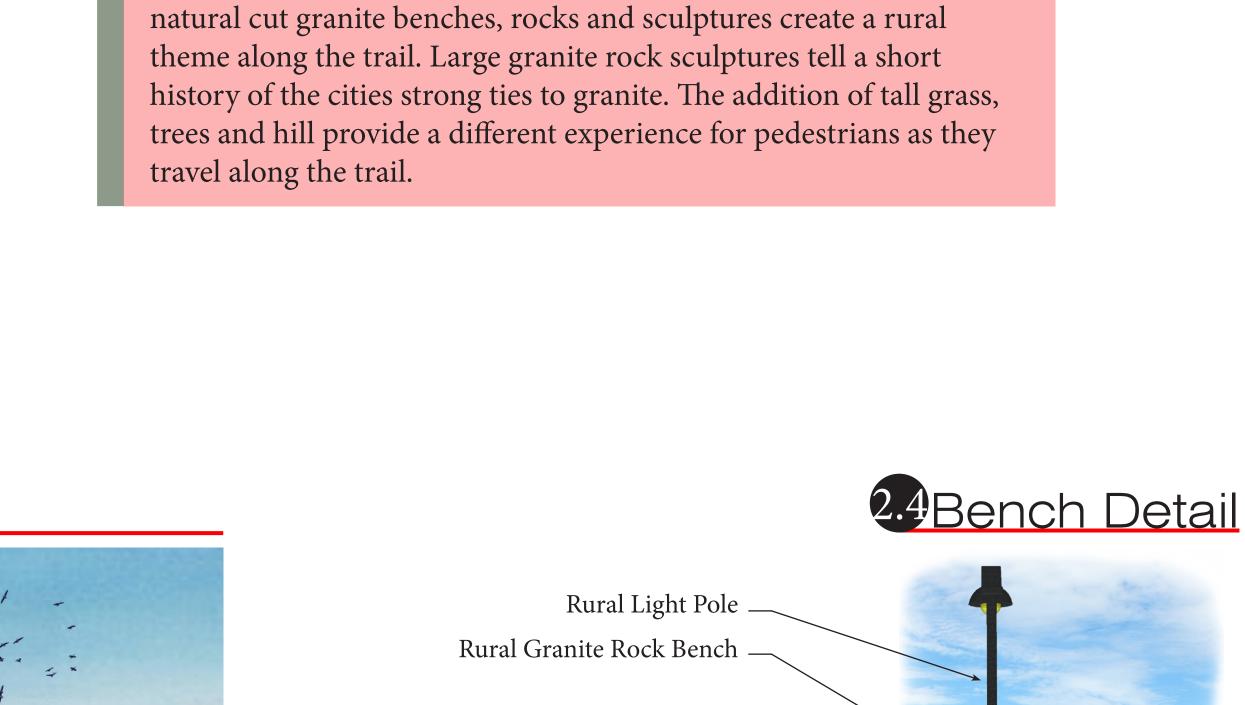

safe walking and biking along the street.

On the south edge of town 33rd Street a major residential road

bike trail system will continue along both sides of the road. In

currently has two lanes with little space for pedestrians. An existing

addition to the bike trail a dirt and gravel trail will meander in and

out of the bike trail on one side. Fluid design in the light poles and

33rd Street Narrative

In the center of Railroad Park is

a designated kid's activity zone.