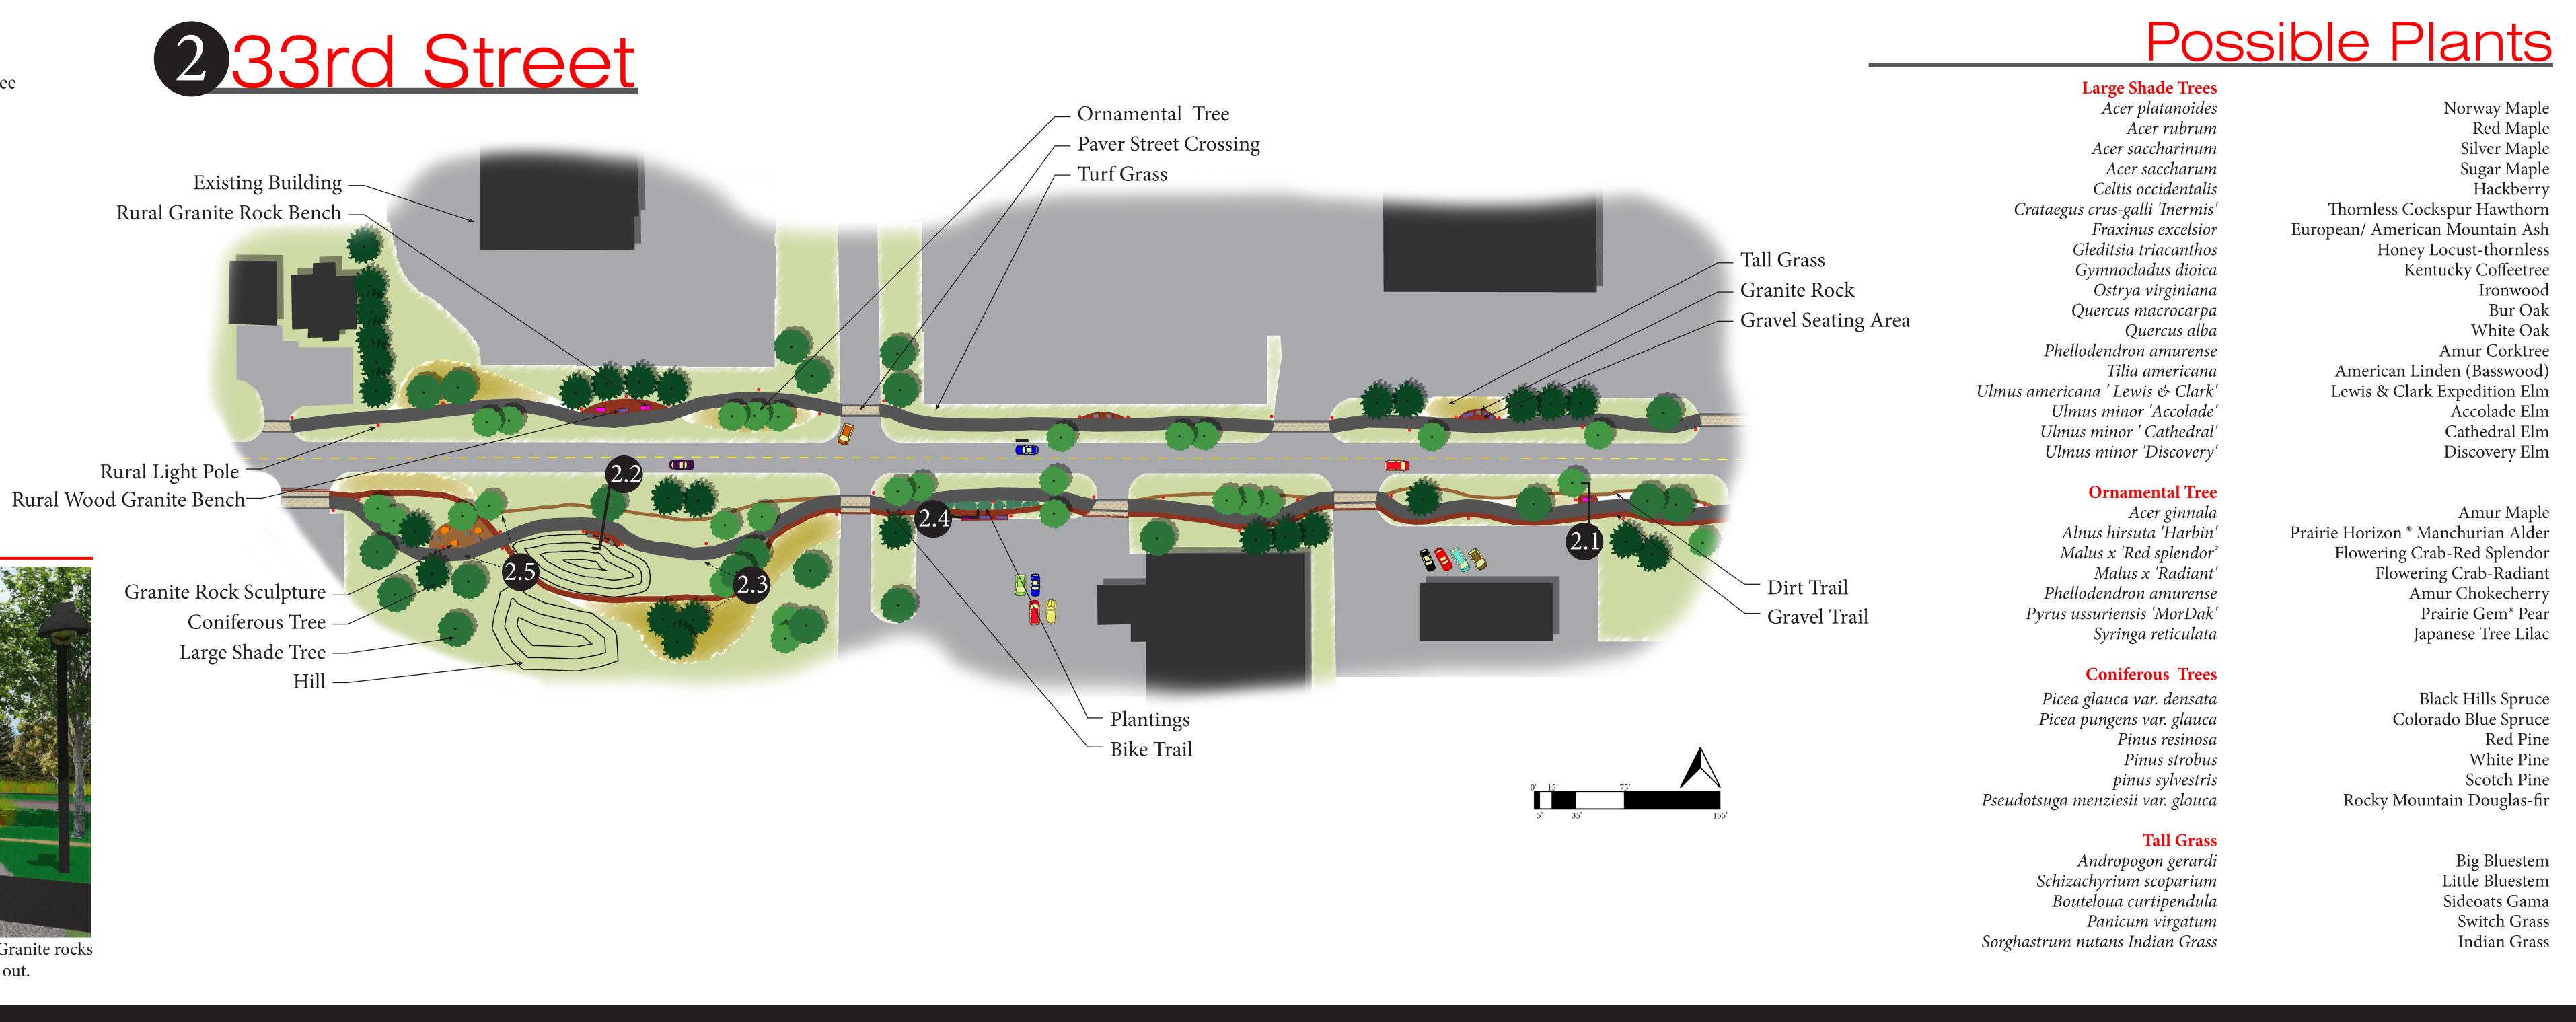

safe walking and biking along the street.

On the south edge of town 33rd Street a major residential road

bike trail system will continue along both sides of the road. In

currently has two lanes with little space for pedestrians. An existing

addition to the bike trail a dirt and gravel trail will meander in and

out of the bike trail on one side. Fluid design in the light poles and

33rd Street Narrative

In the center of Railroad Park is

a designated kid's activity zone.