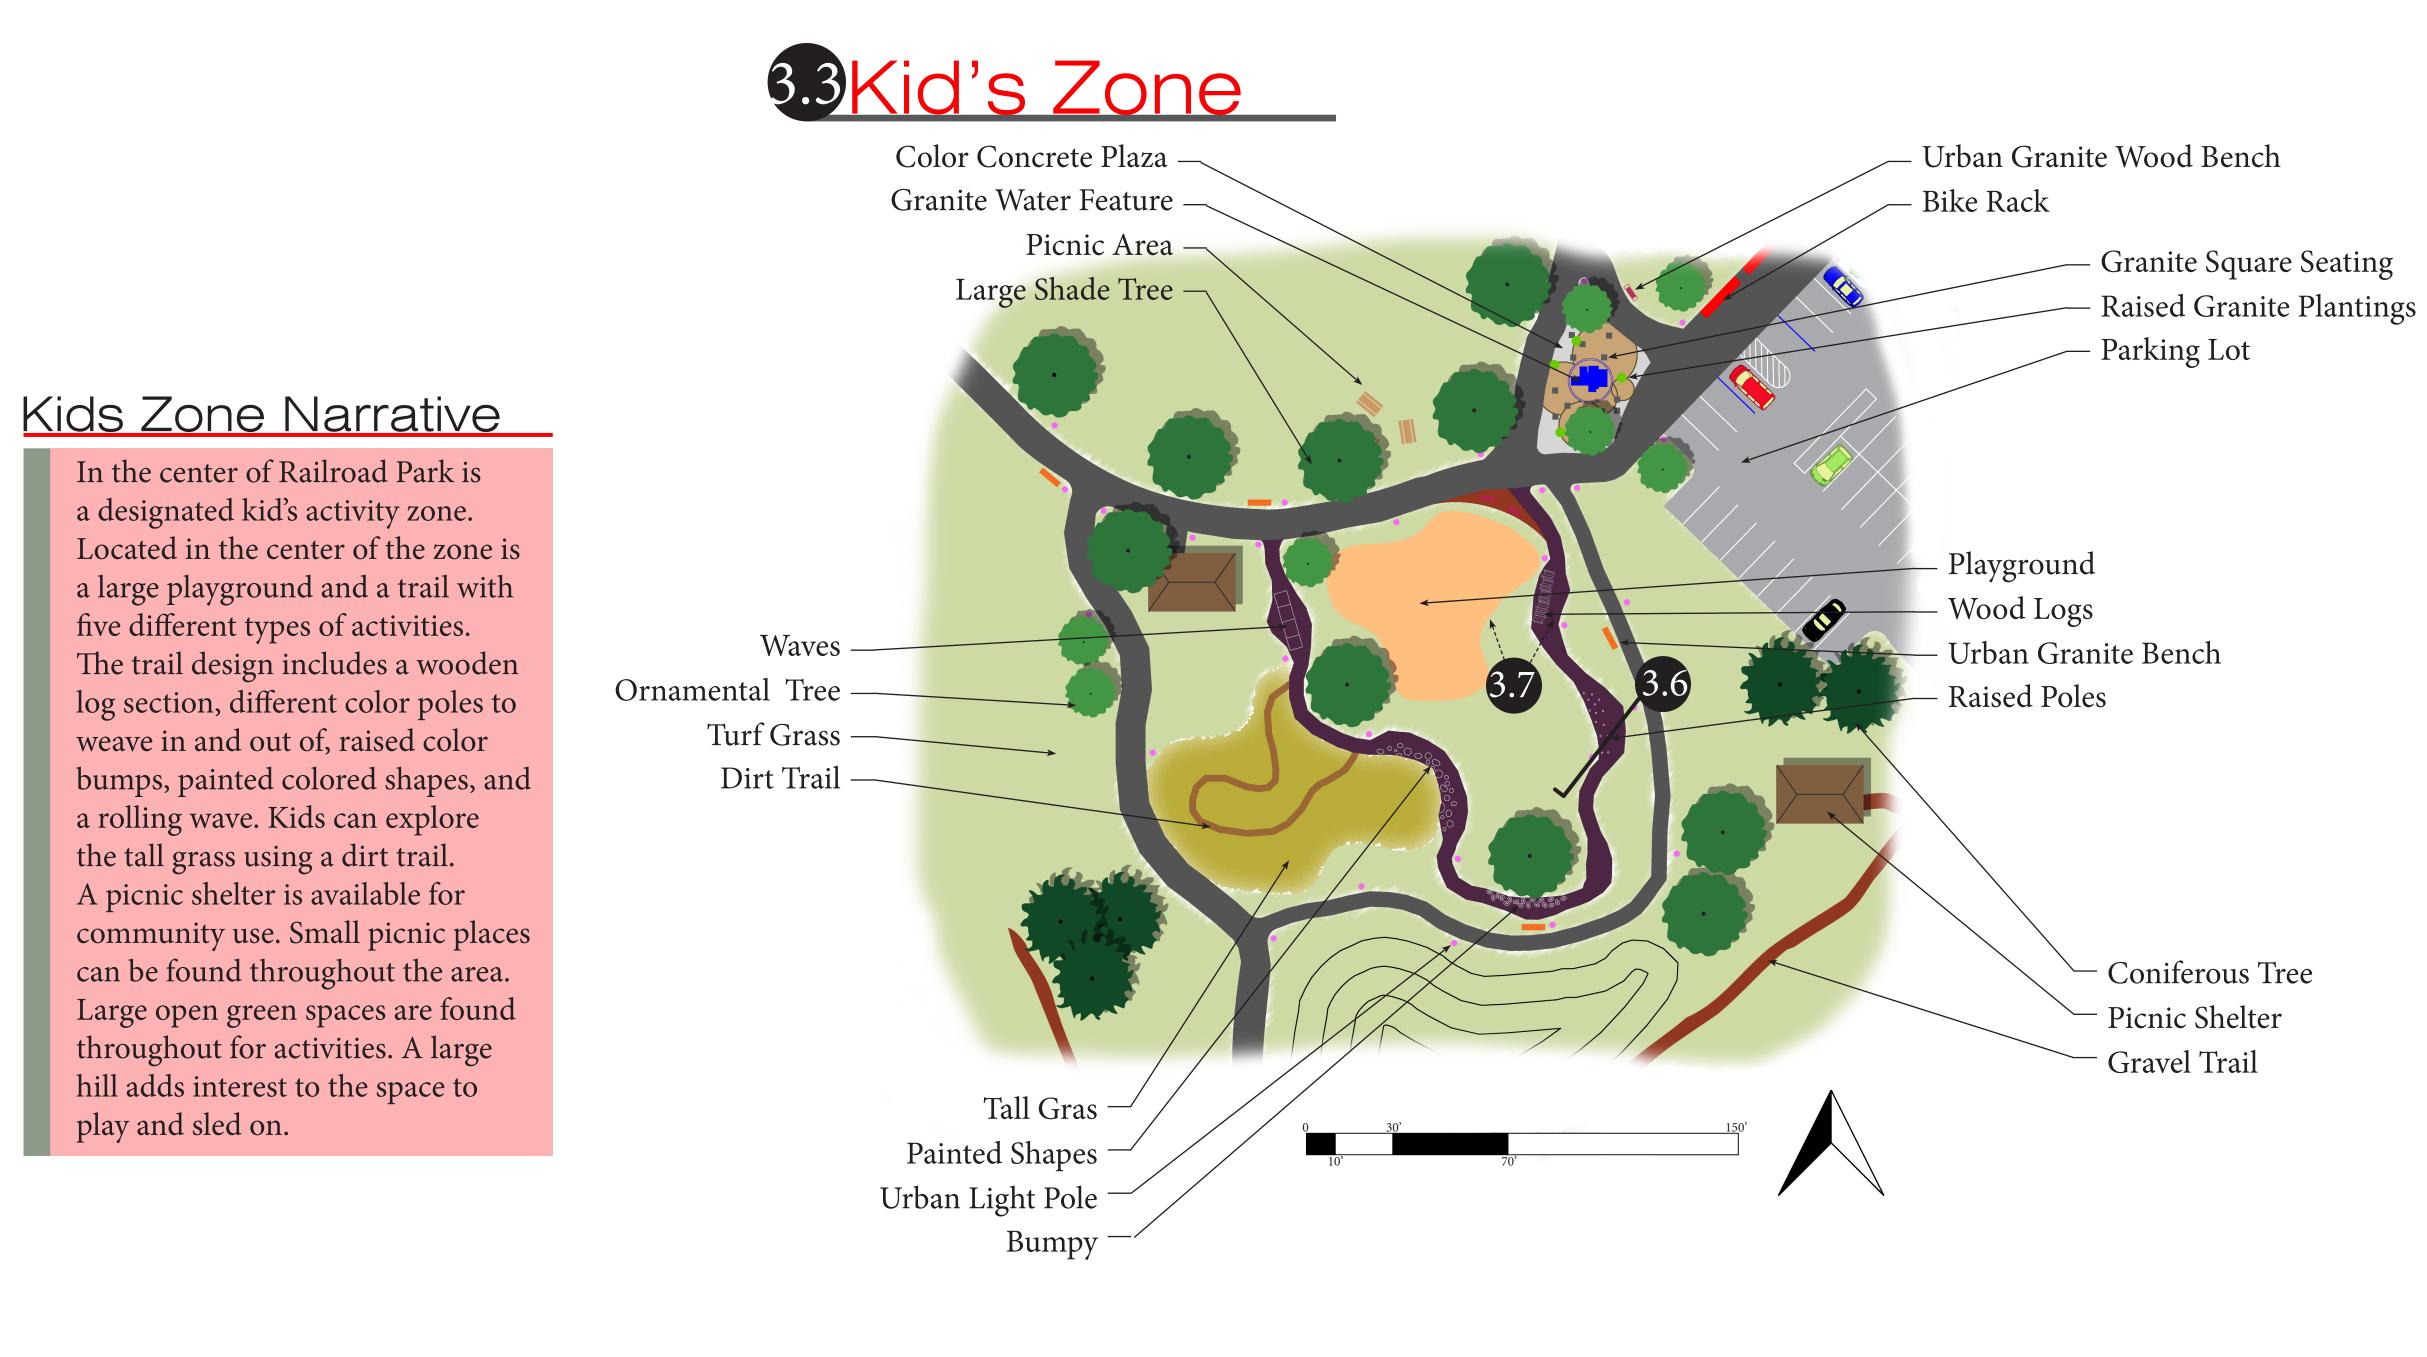

addition to the bike trail a dirt and gravel trail will meander in and

out of the bike trail on one side. Fluid design in the light poles and

33rd Street Narrative

In the center of Railroad Park is

a designated kid's activity zone.

five different types of activities.

weave in and out of, raised color

a rolling wave. Kids can explore

the tall grass using a dirt trail.

A picnic shelter is available for

throughout for activities. A large