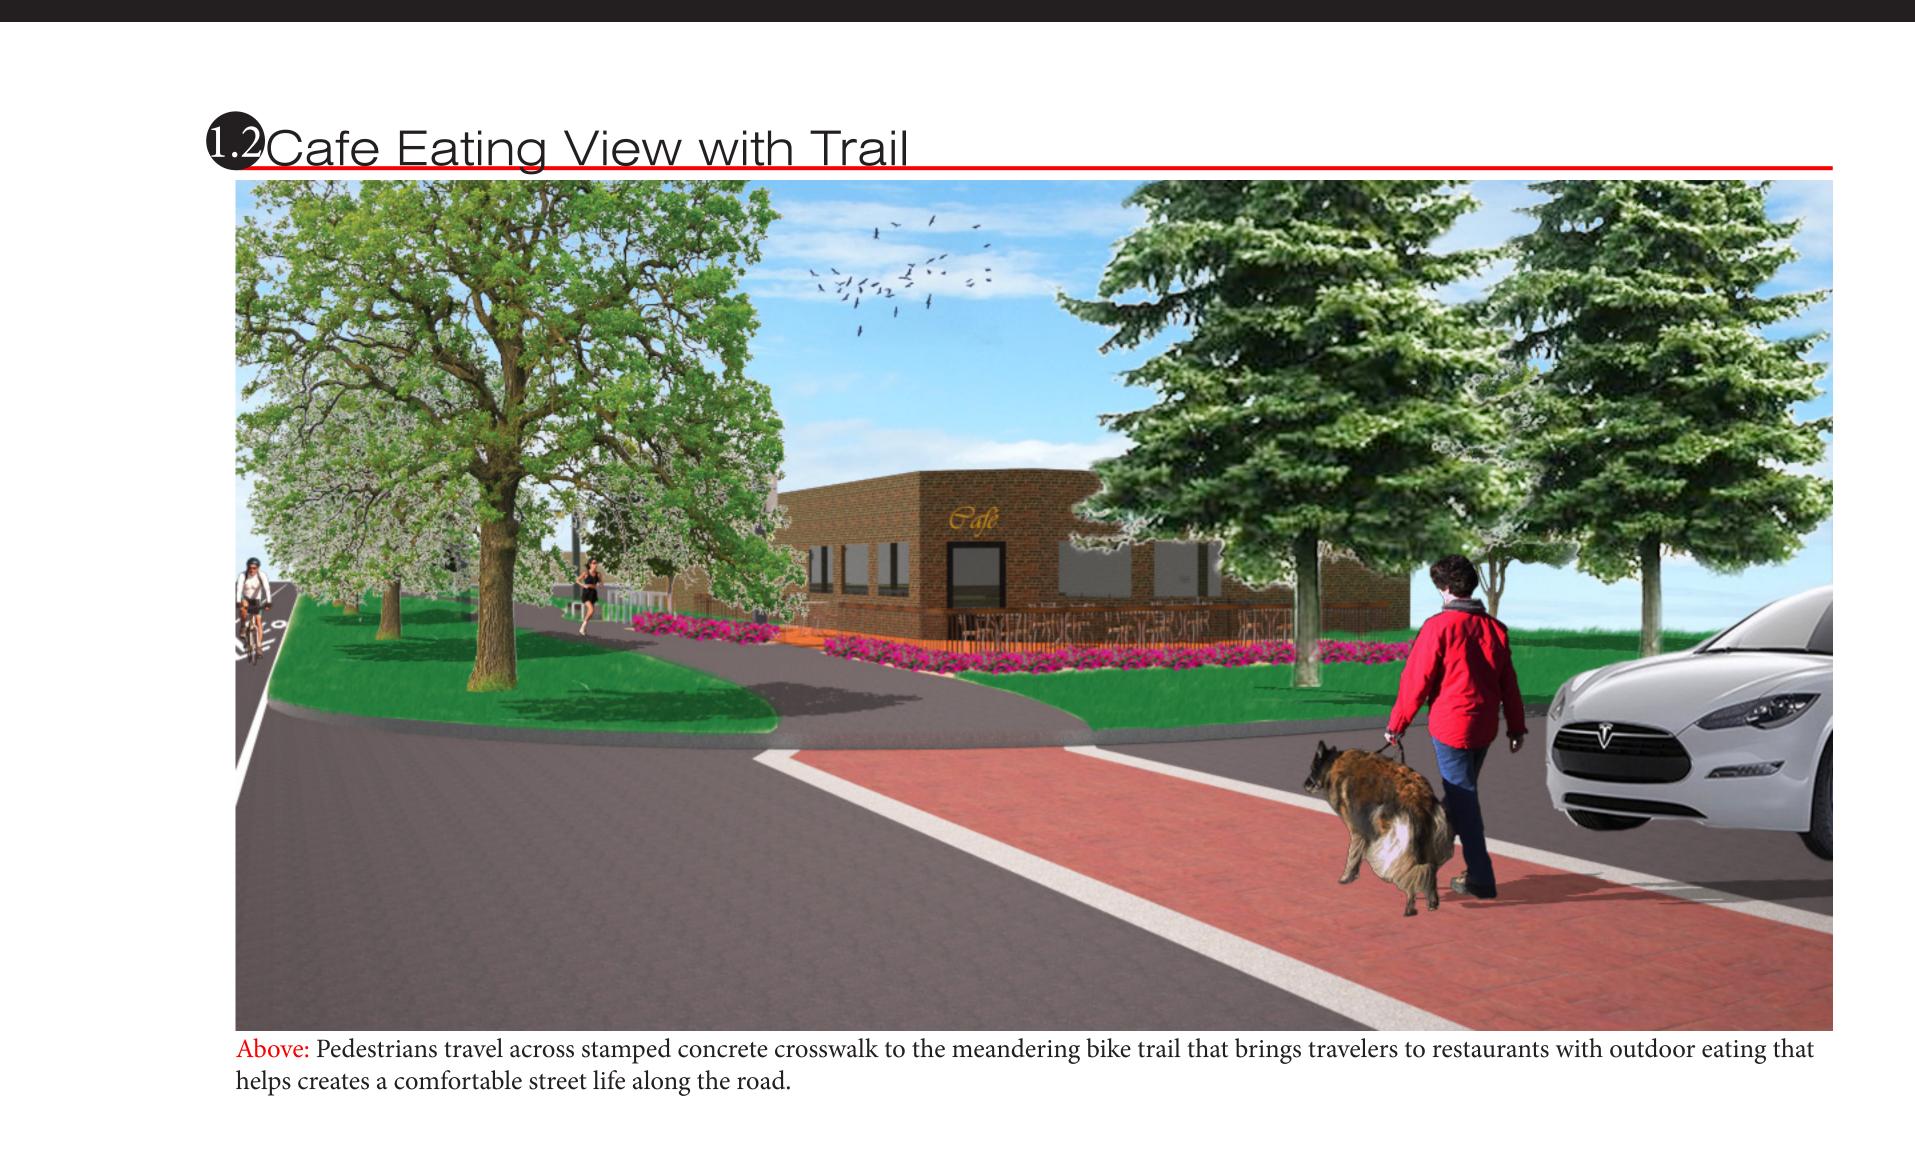

Night View of Benches

Above: Smooth granite benches and trail markers are found along the trail in the urban area. Lights line the trail for

Umbrella Safety Maps: Shows the areas of the city where the pedestrians feel