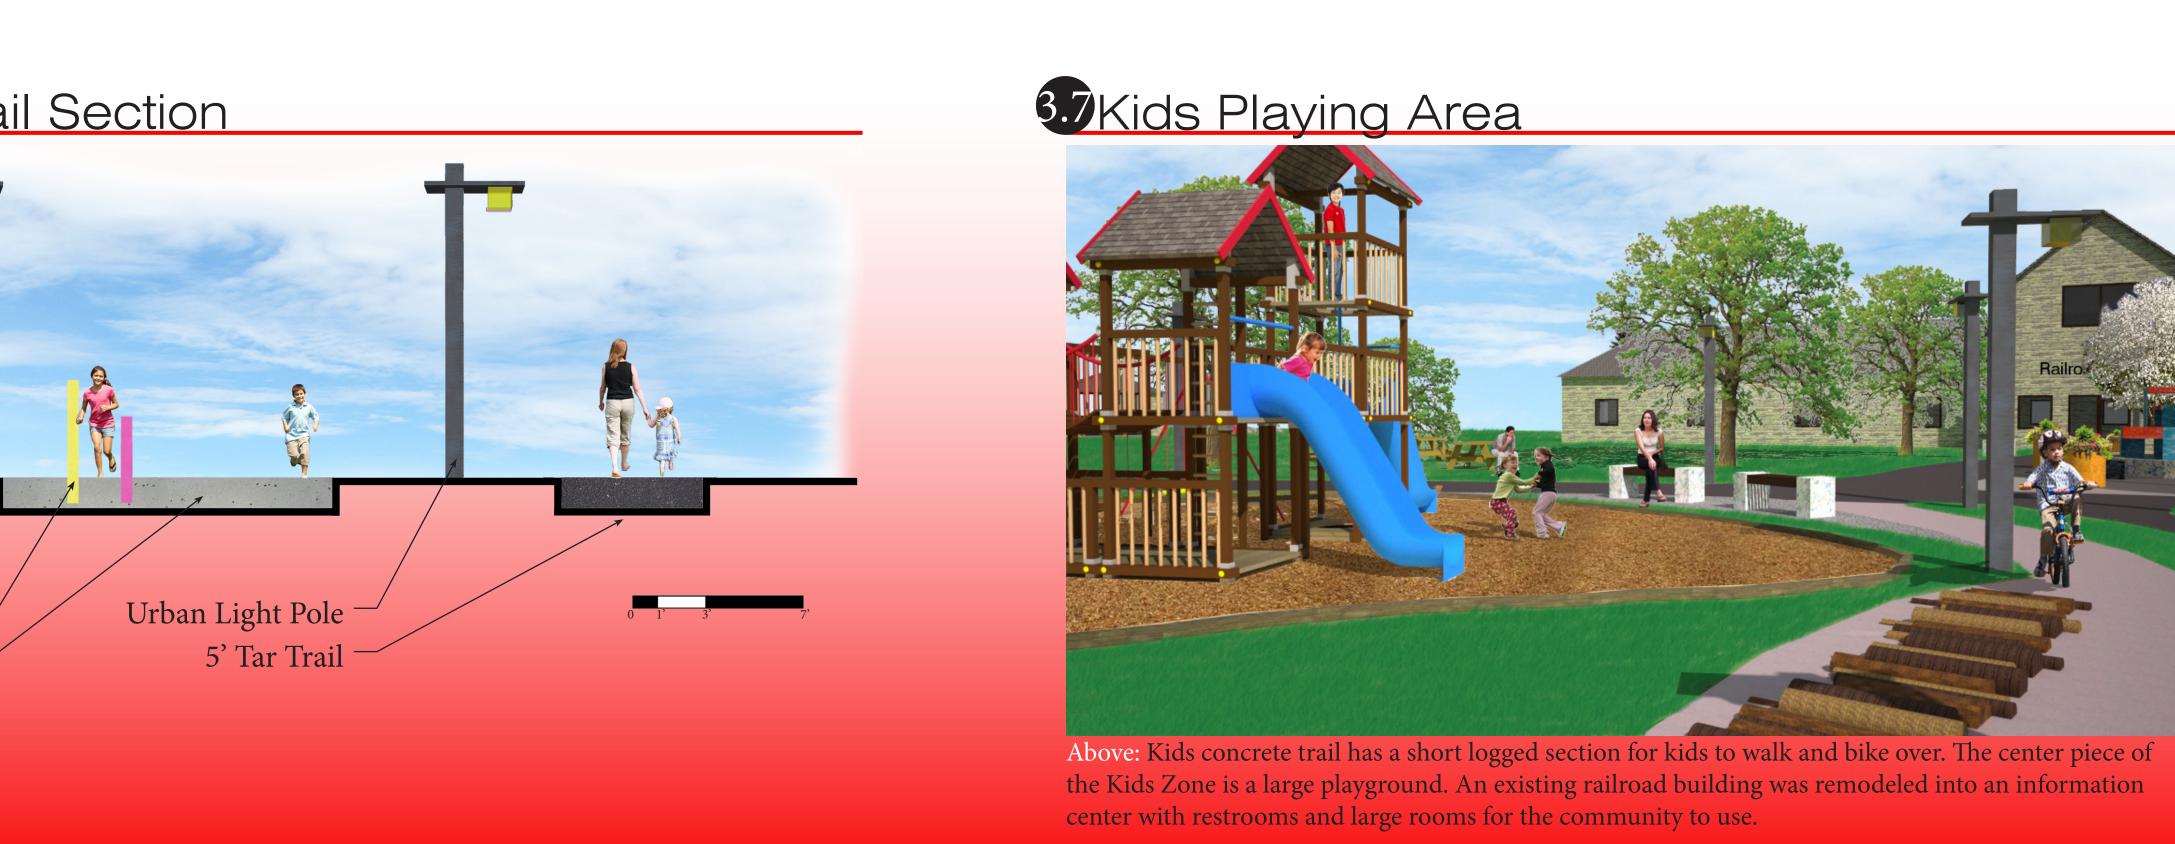

Left: During the winter the

gravel and dirt trails turn into

skiing and snowshoeing trails.

Above: Large picnic shelters provide a place for group gathering with picnic tables and provide covering in all kinds of weather.