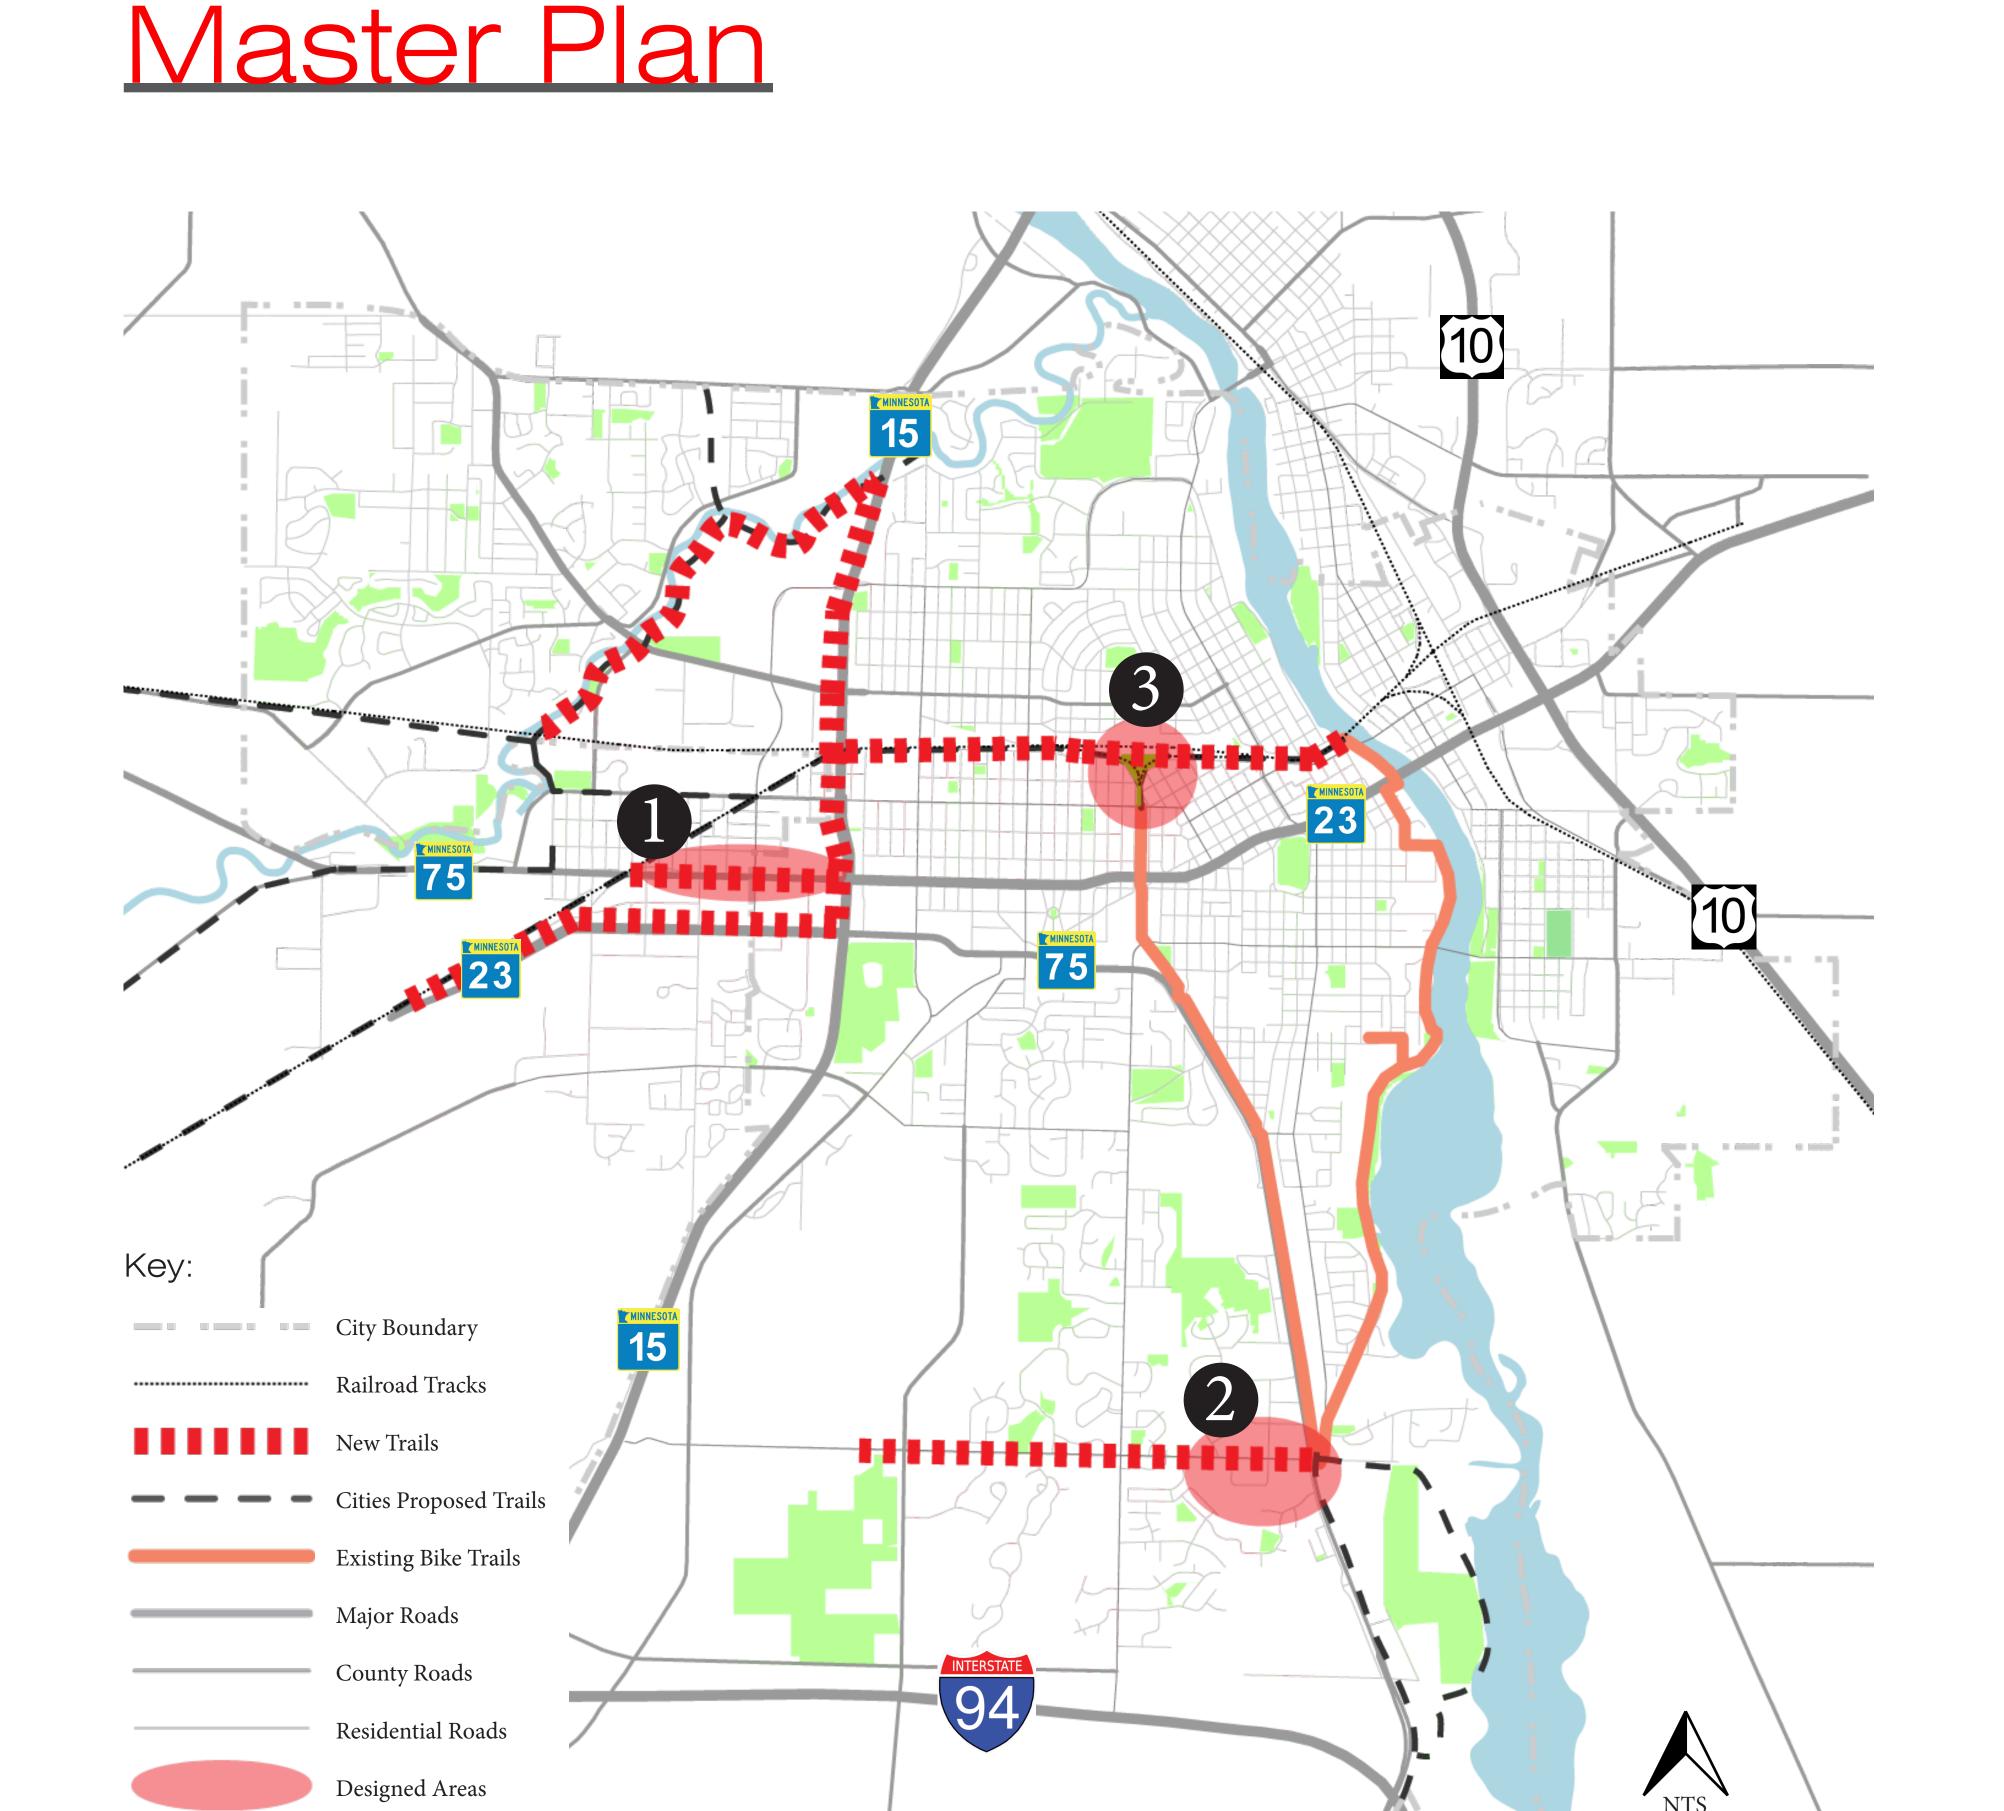

## Analysis \_Supportive Site Design \_Umbrella of Safety Existing Pathways Street Network Existing Pathway Map: Shows the existing bike trails and parks throughout the city. Large gaps were found in the existing trail system. Street Network Map: Shows how well the existing conditions of the street create a large pedestrian network. Can the roads be used by both automobiles and pedestrians? Supportive Site Design Map: Shows how well the streets are designed to accommodate bikers and pedestrians.

Night View of Benches

Above: Smooth granite benches and trail markers are found along the trail in the urban area. Lights line the trail for

Umbrella Safety Maps: Shows the areas of the city where the pedestrians feel