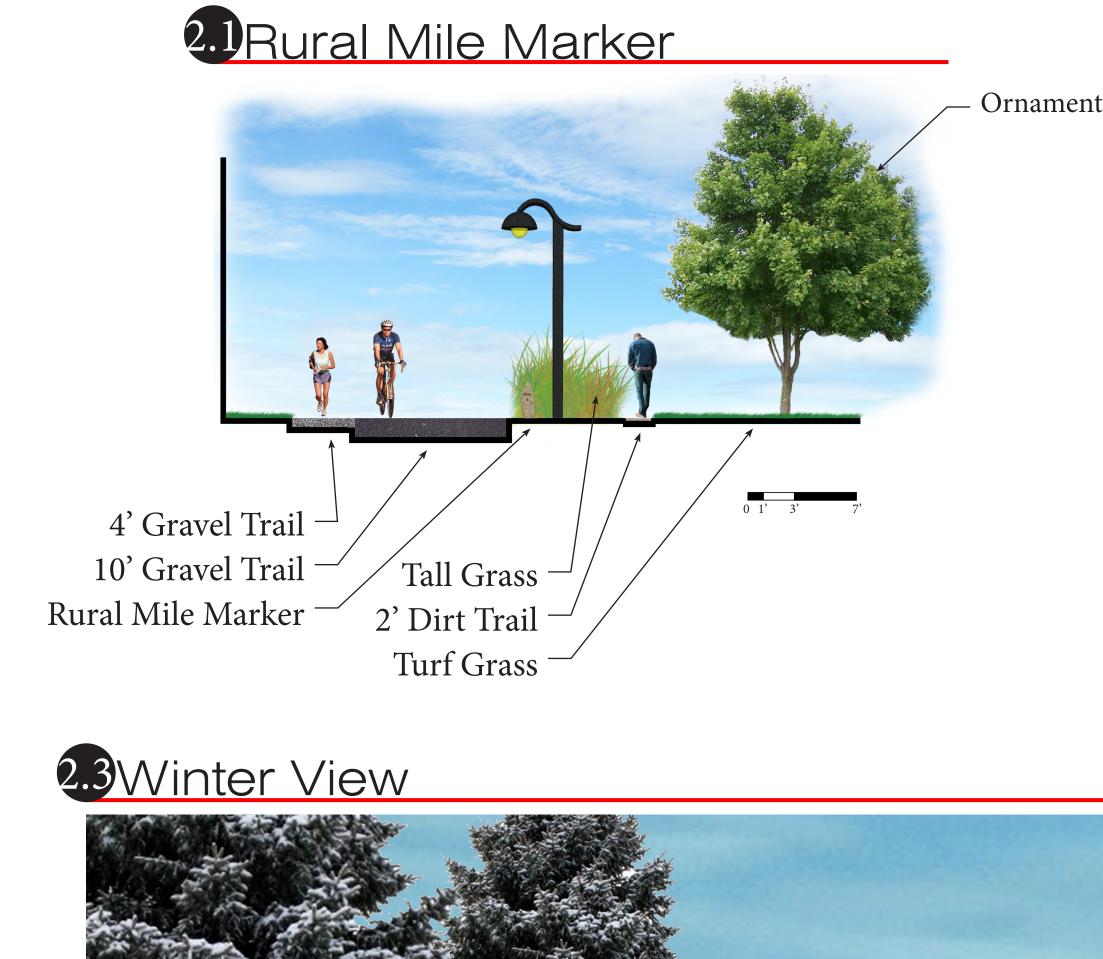

Left: During the winter the

gravel and dirt trails turn into

skiing and snowshoeing trails.

Above: Large picnic shelters provide a place for group gathering with picnic tables and provide covering in all kinds of weather.