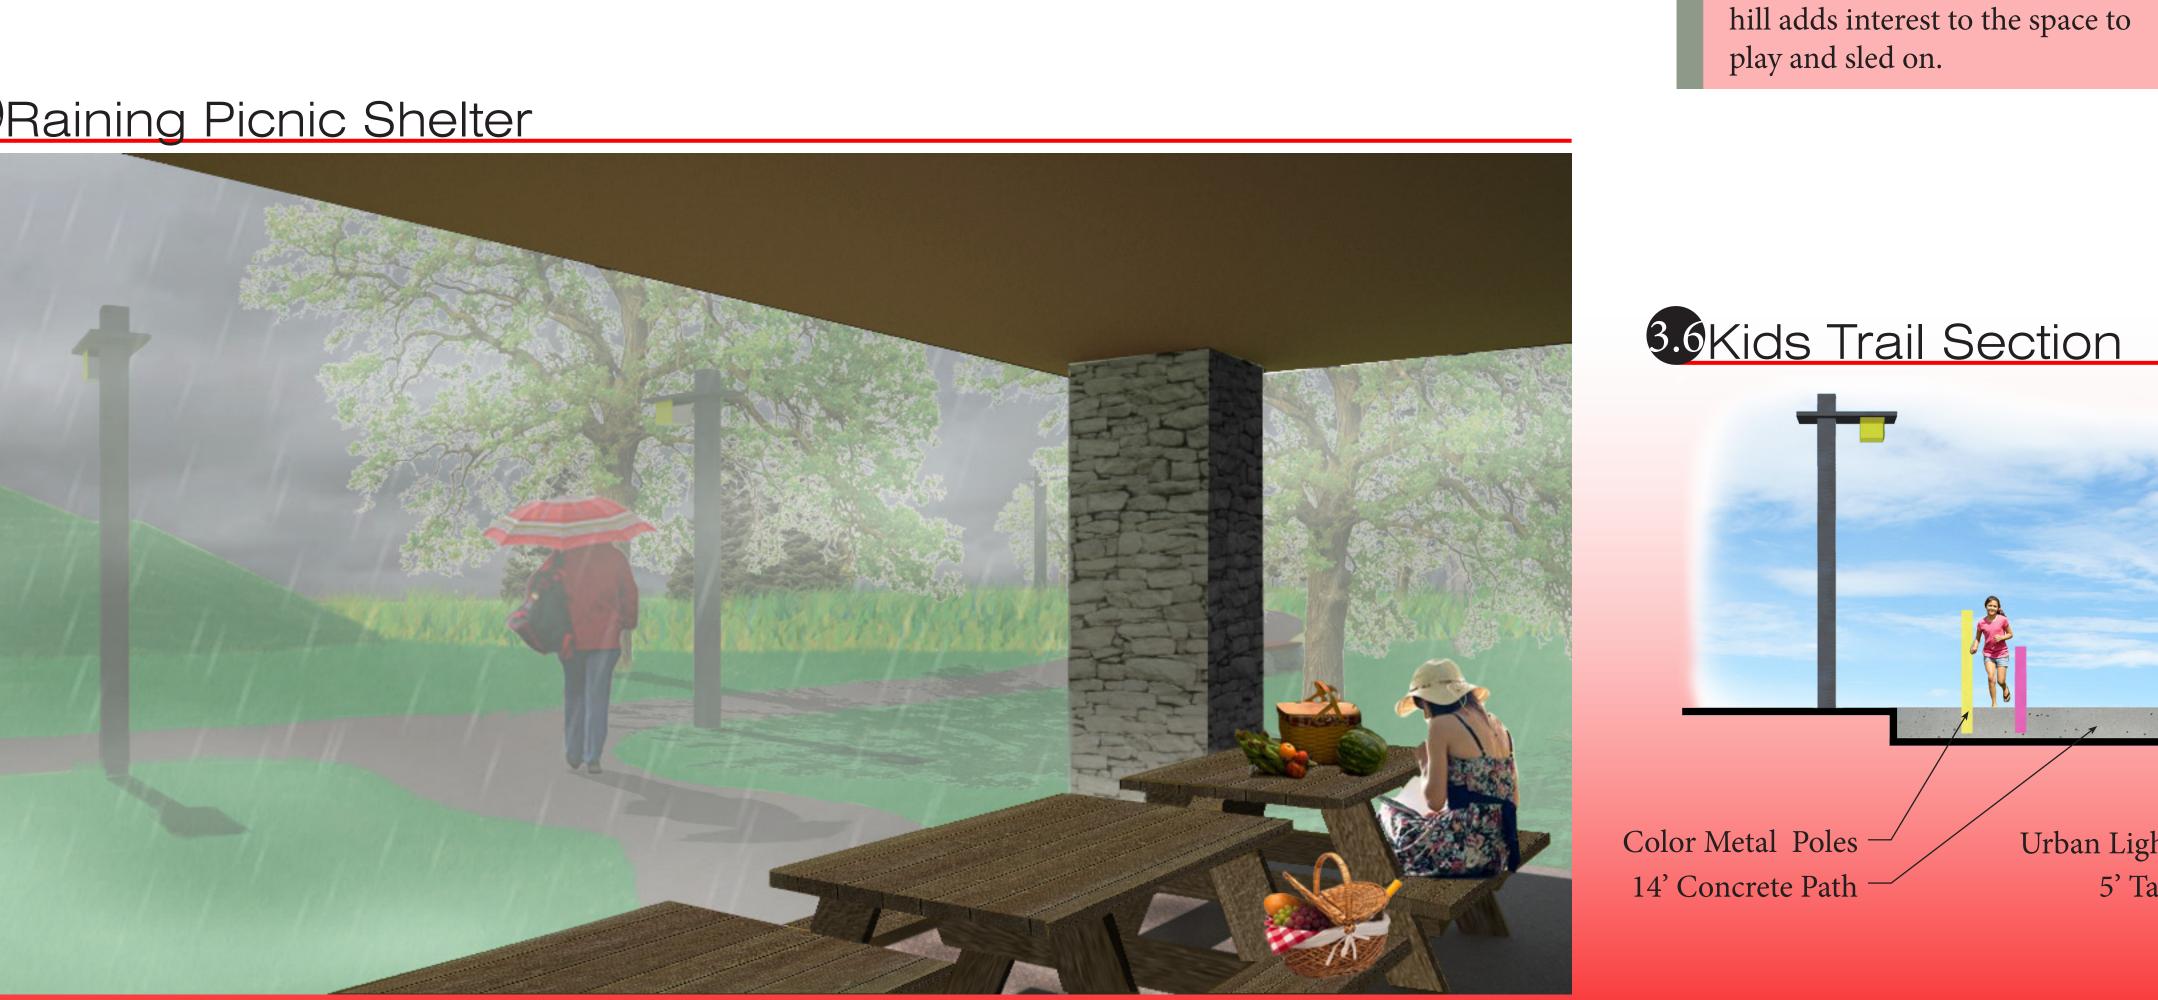

Left: During the winter the

gravel and dirt trails turn into

skiing and snowshoeing trails.

Above: Large picnic shelters provide a place for group gathering with picnic tables and provide covering in all kinds of weather.