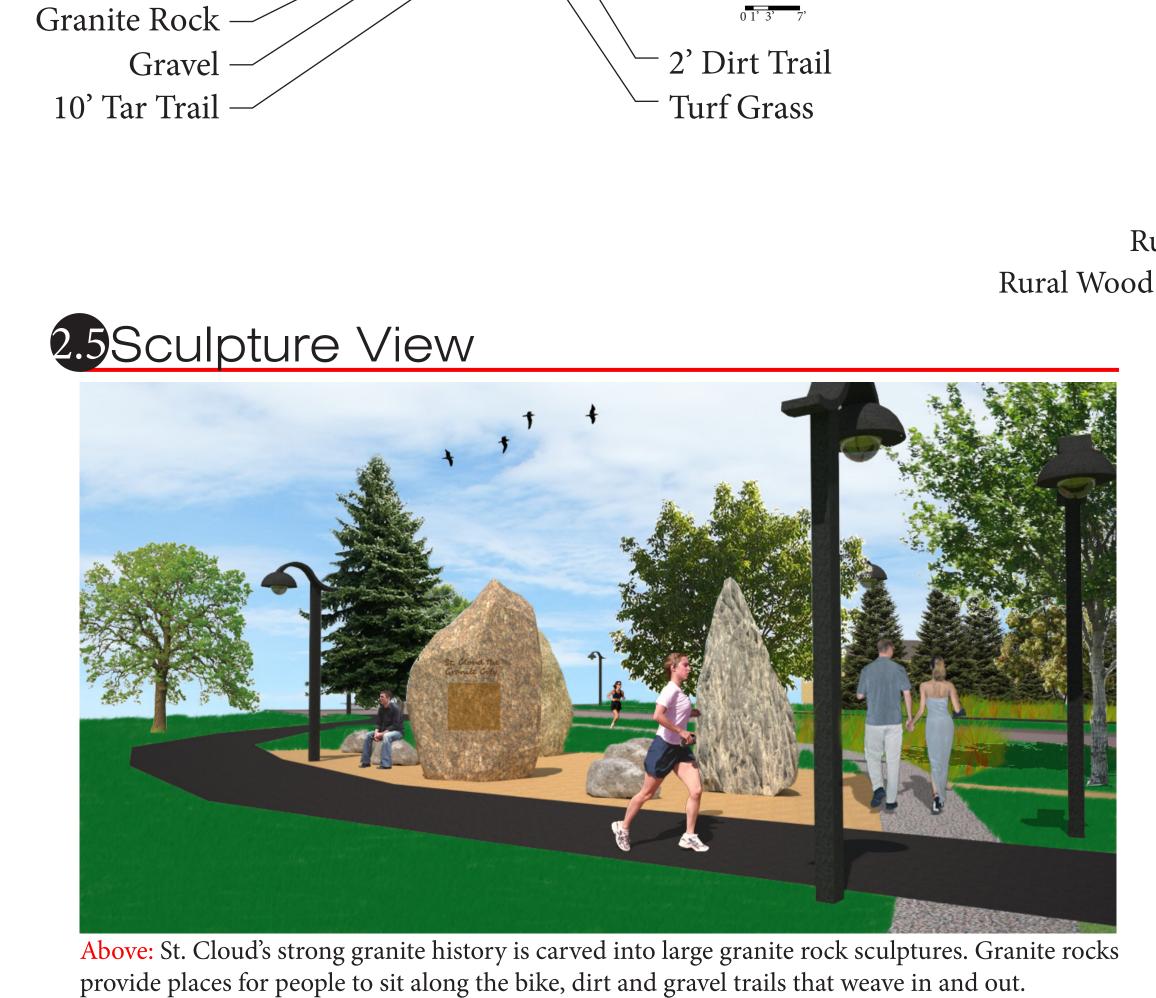

safe walking and biking along the street.

On the south edge of town 33rd Street a major residential road

bike trail system will continue along both sides of the road. In

currently has two lanes with little space for pedestrians. An existing

addition to the bike trail a dirt and gravel trail will meander in and

out of the bike trail on one side. Fluid design in the light poles and

33rd Street Narrative

In the center of Railroad Park is

a designated kid's activity zone.