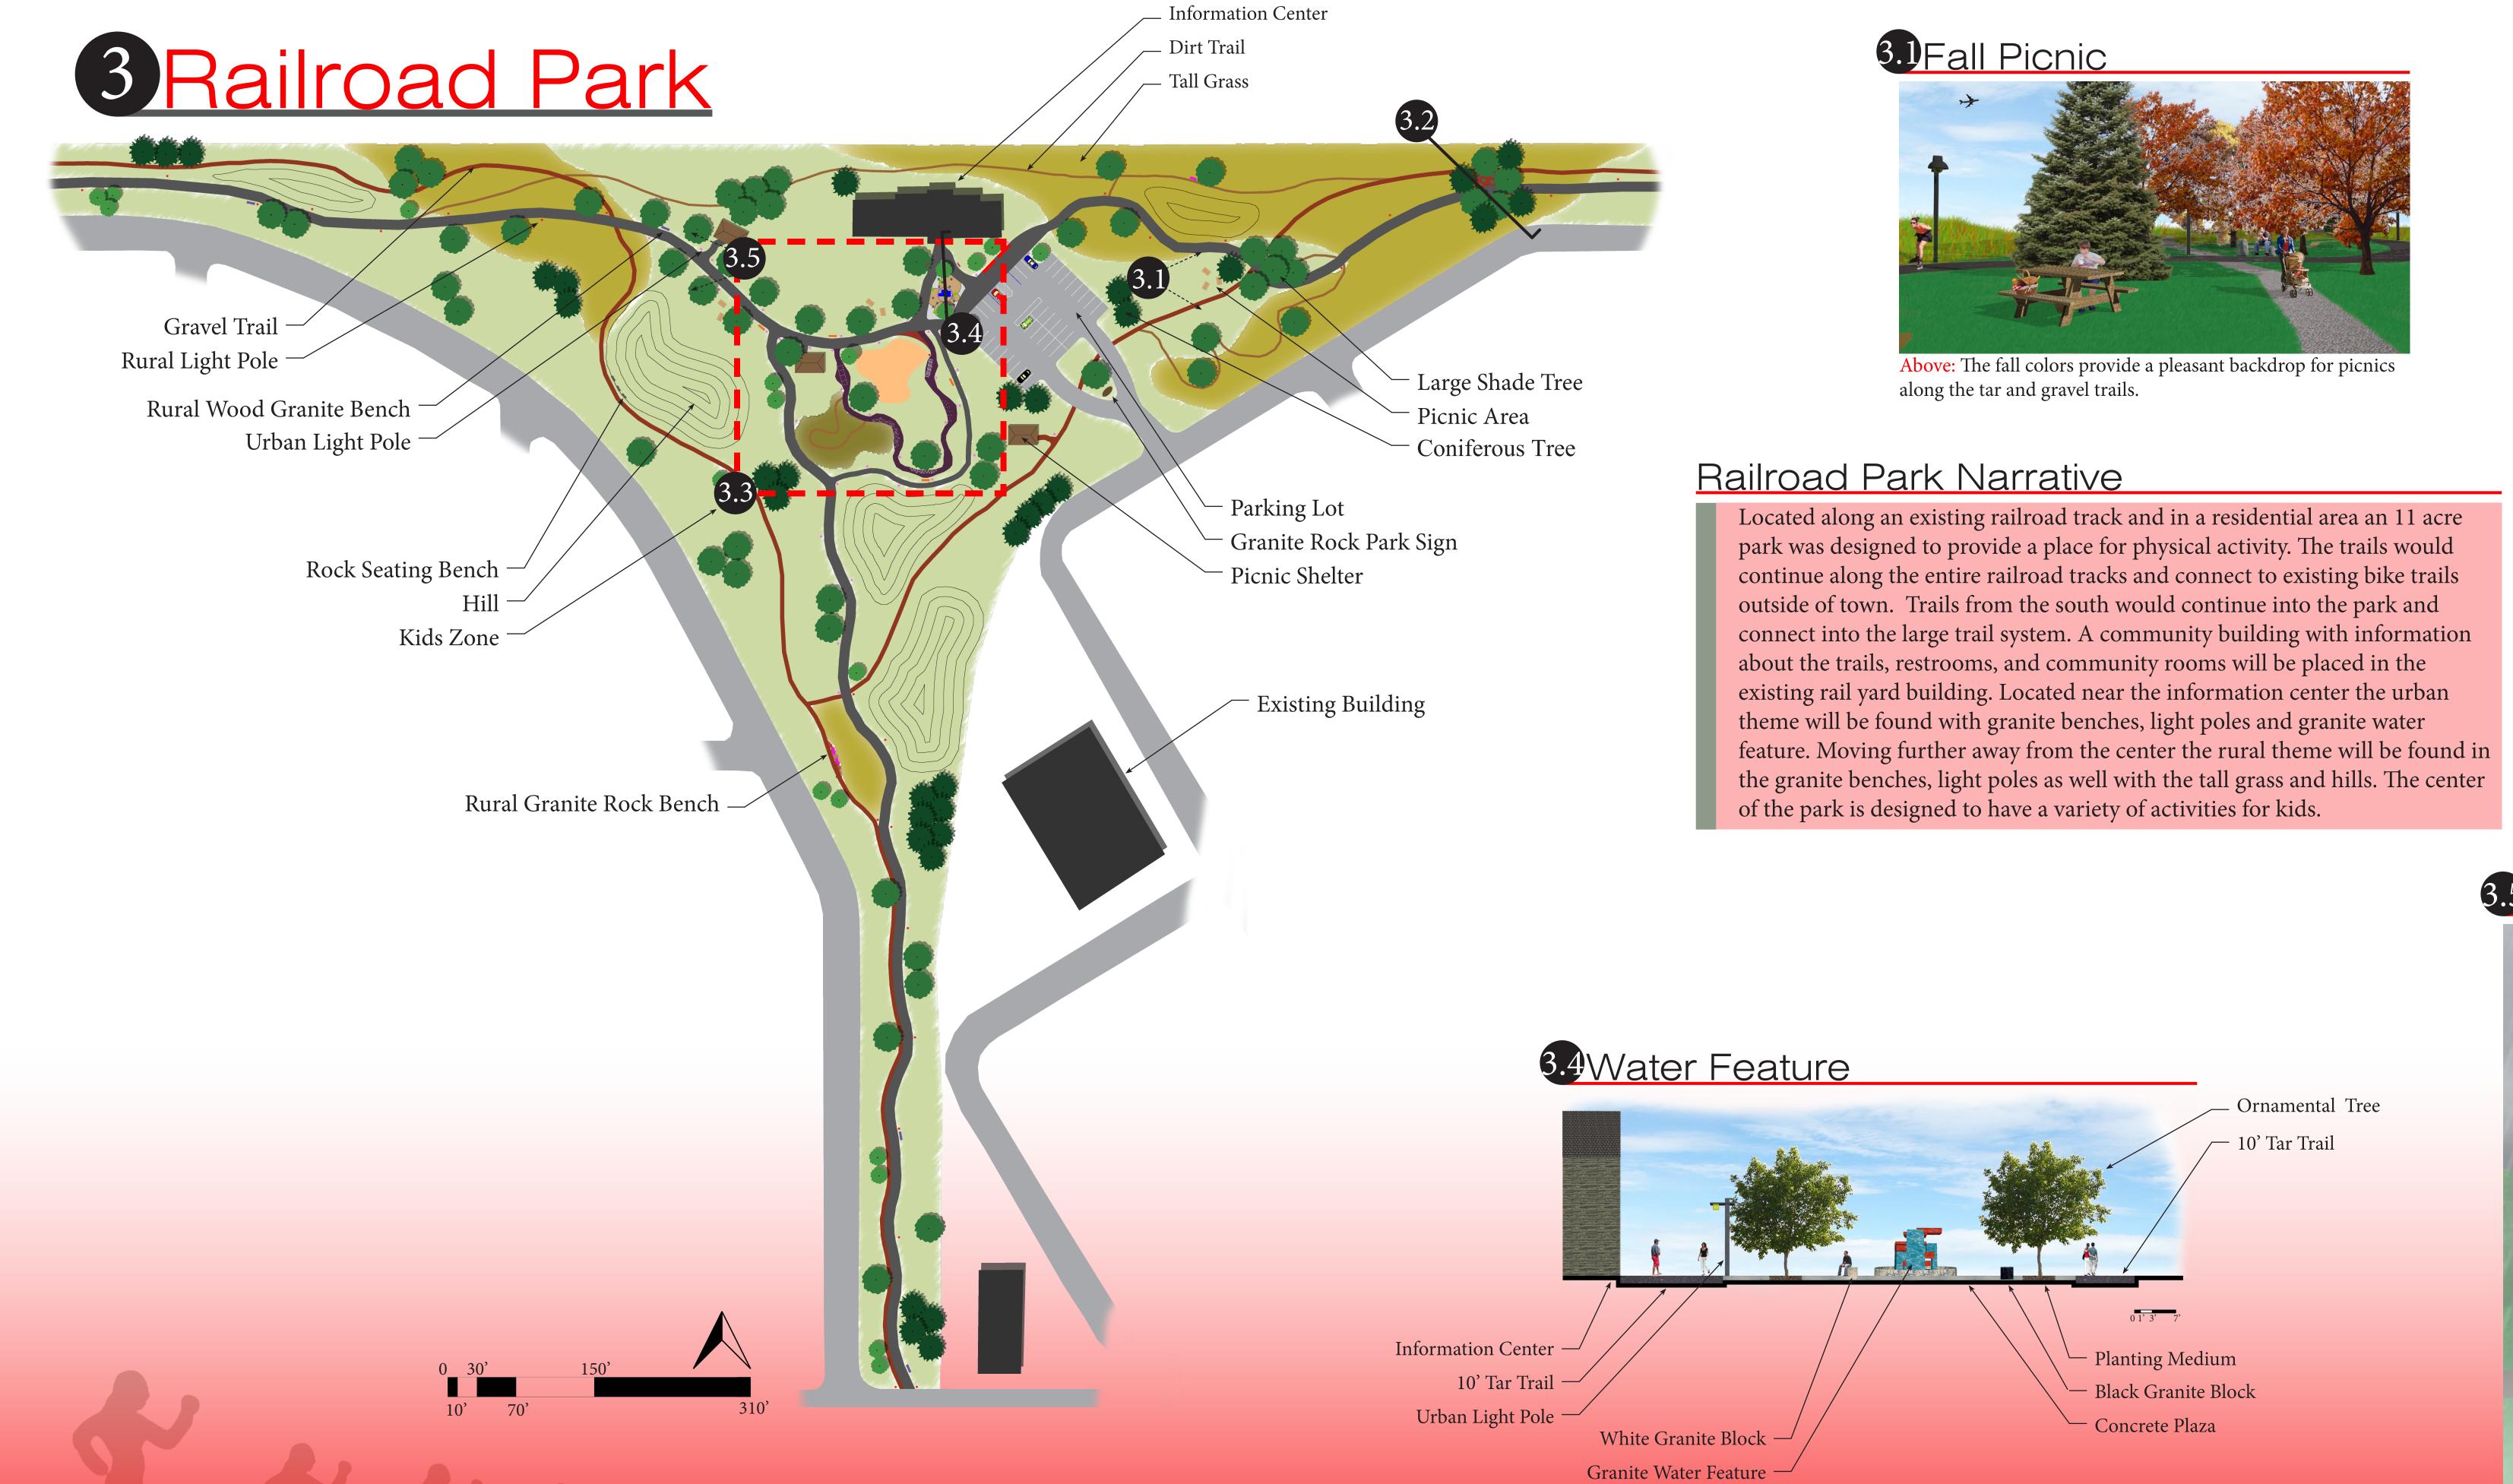

addition to the bike trail a dirt and gravel trail will meander in and

out of the bike trail on one side. Fluid design in the light poles and

33rd Street Narrative

In the center of Railroad Park is

a designated kid's activity zone.

five different types of activities.

weave in and out of, raised color

a rolling wave. Kids can explore

the tall grass using a dirt trail.

A picnic shelter is available for

throughout for activities. A large

Left: During the winter the

gravel and dirt trails turn into

skiing and snowshoeing trails.

Above: Large picnic shelters provide a place for group gathering with picnic tables and provide covering in all kinds of weather.