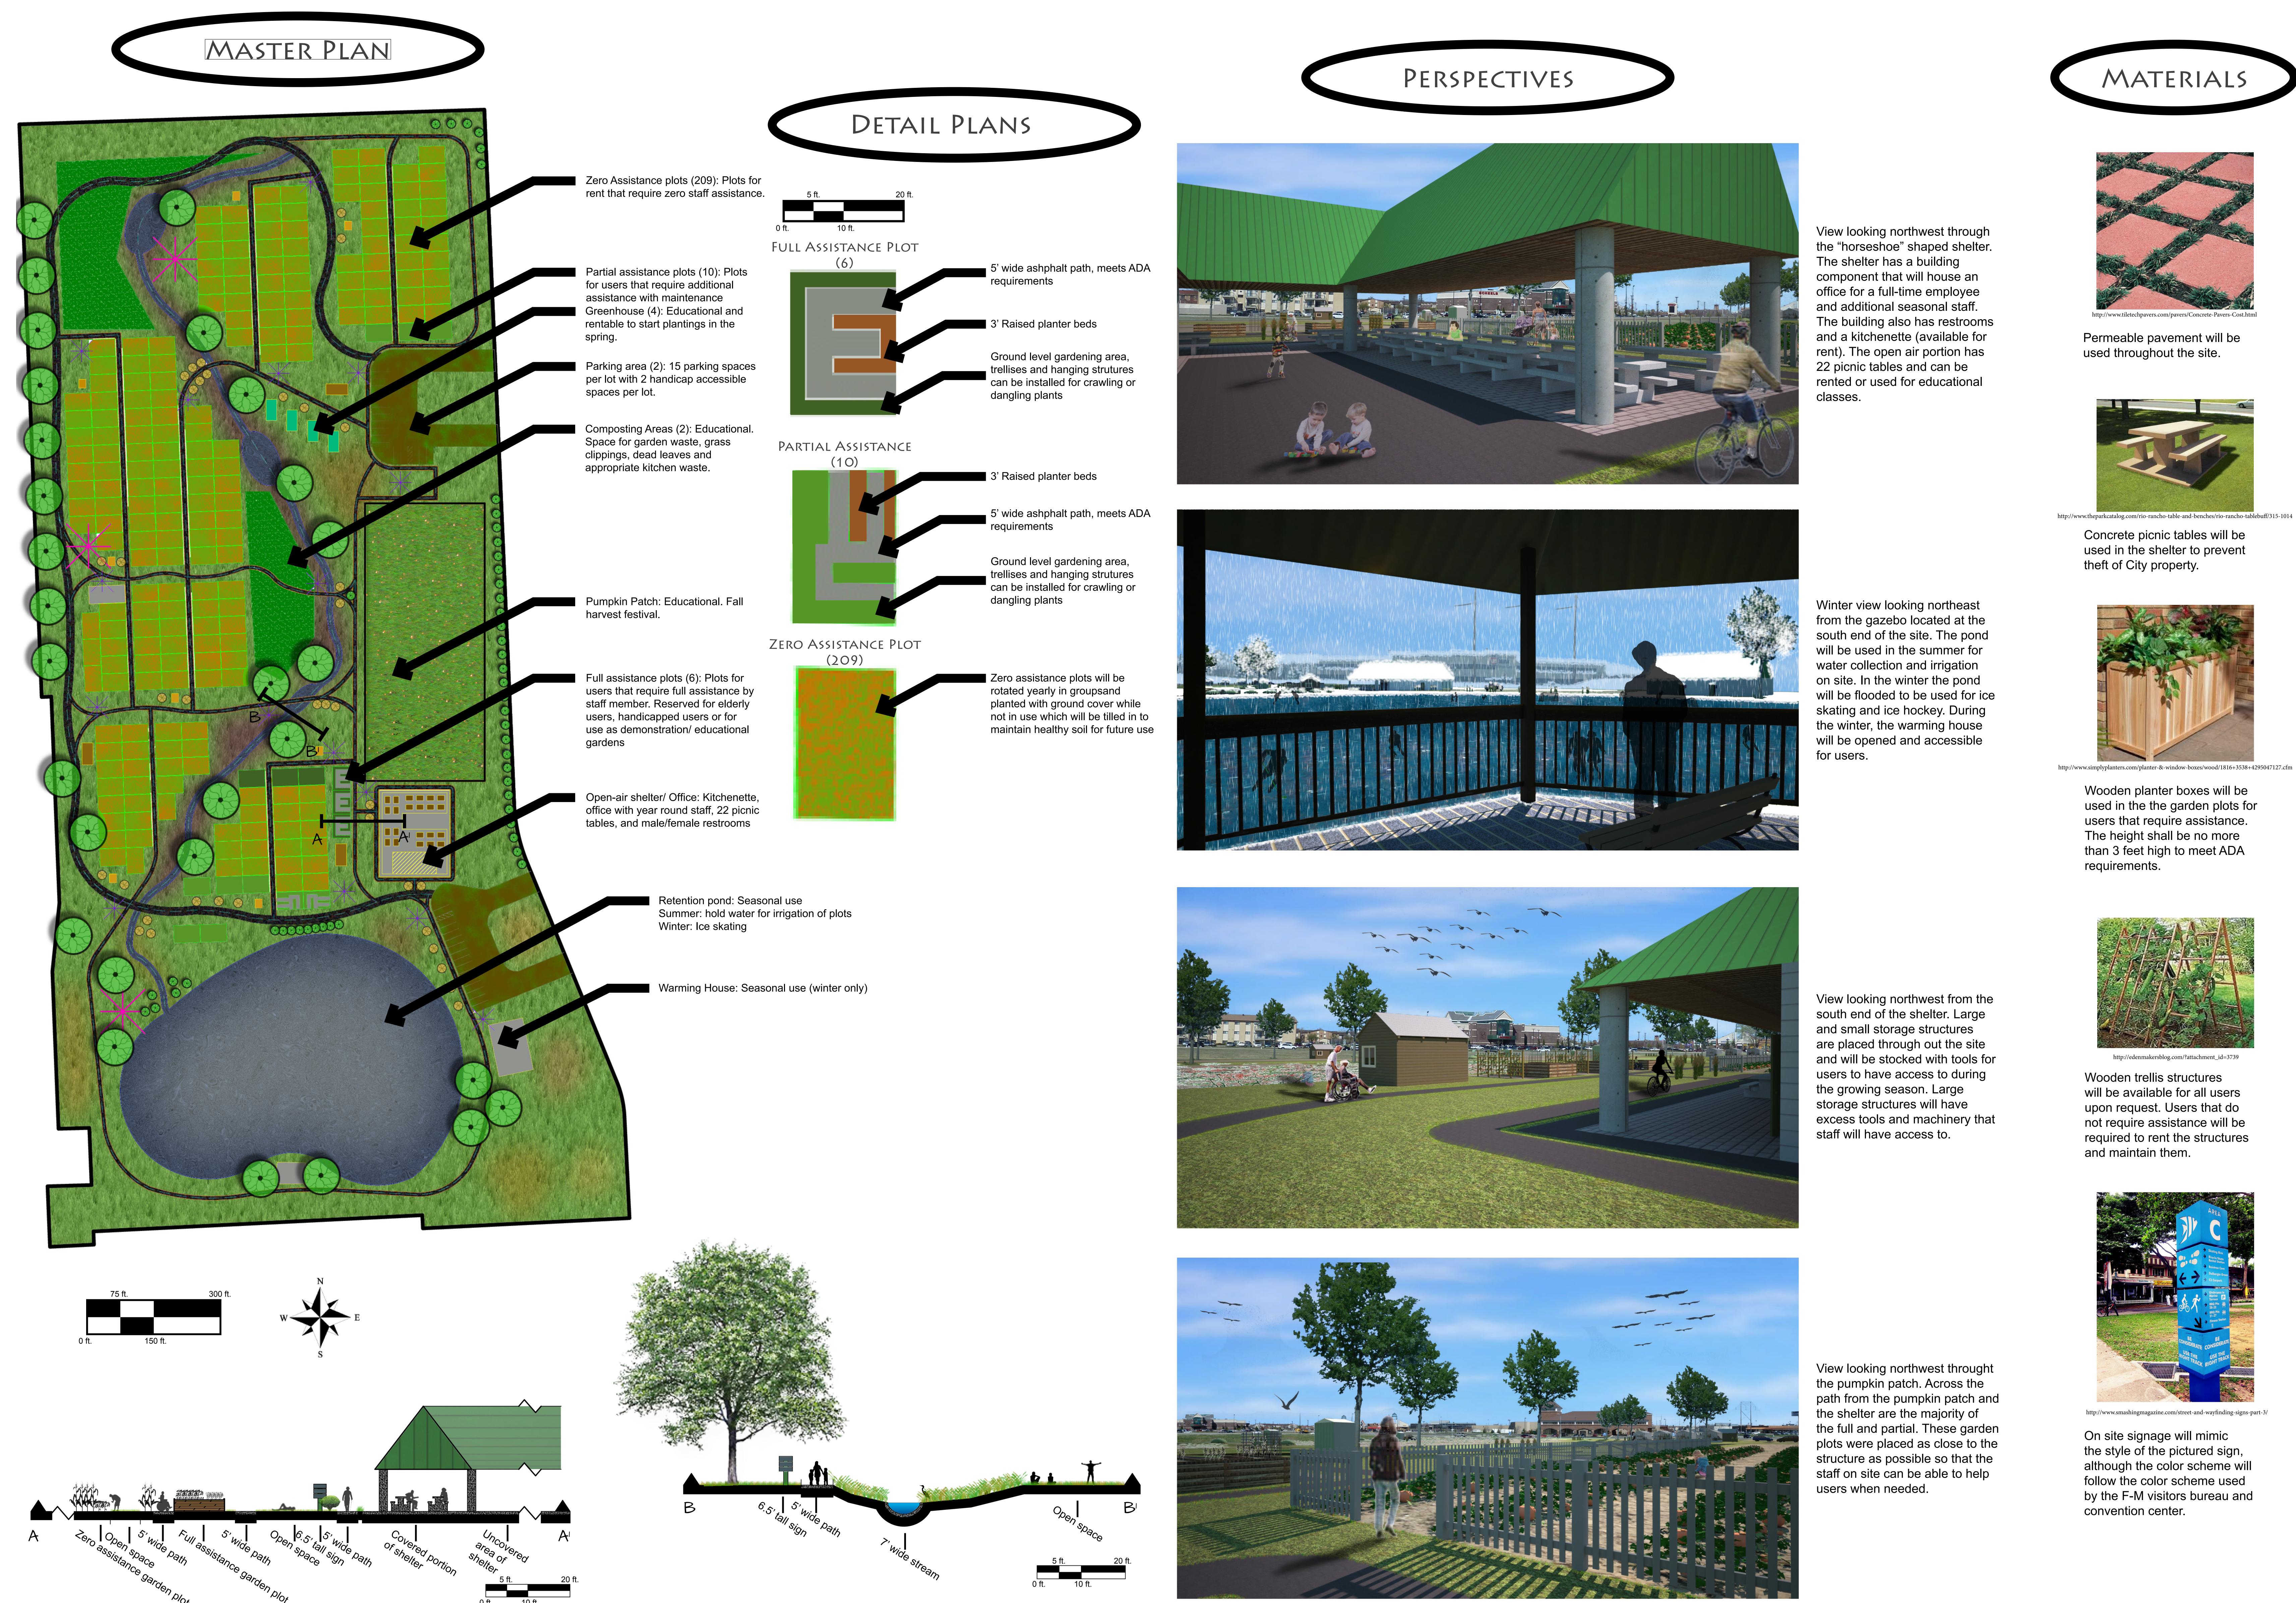

MOHAN PAI ADVISER: JAY KOST | LA 572 | FEEDING A POPULATION AND HEALING AN ENVIRONMENT PROGRAMS USED: AUTOCAD, CIVIL 3D, MAXWELL RENDER, SKETCHUP, PHOTOSHOP, ILLUSTRATOR, INDESGIN, ARC GIS

MOHAN PAI ADVISER: JAY KOST | LA 572 | FEEDING A POPULATION AND HEALING AN ENVIRONMENT PROGRAMS USED: AUTOCAD, CIVIL 3D, MAXWELL RENDER, SKETCHUP, PHOTOSHOP, ILLUSTRATOR, INDESGIN, ARC GIS