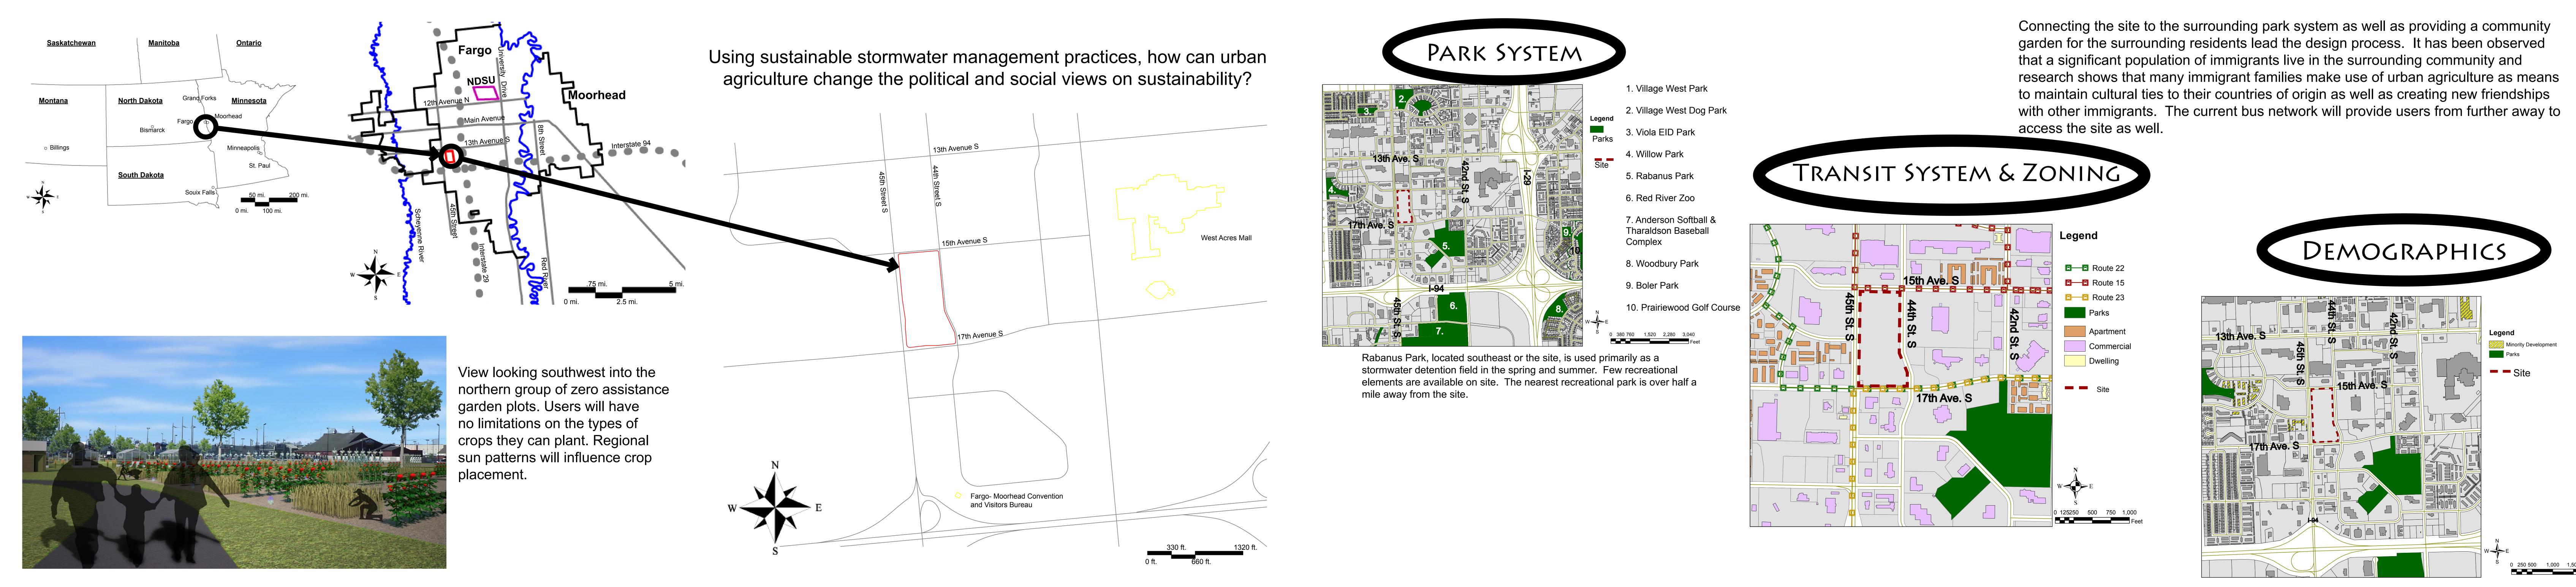

MOHAN PAI ADVISER: JAY KOST | LA 572 | FEEDING A POPULATION AND HEALING AN ENVIRONMENT PROGRAMS USED: AUTOCAD, CIVIL 3D, MAXWELL RENDER, SKETCHUP, PHOTOSHOP, ILLUSTRATOR, INDESGIN, ARC GIS

MOHAN PAI ADVISER: JAY KOST | LA 572 | FEEDING A POPULATION AND HEALING AN ENVIRONMENT PROGRAMS USED: AUTOCAD, CIVIL 3D, MAXWELL RENDER, SKETCHUP, PHOTOSHOP, ILLUSTRATOR, INDESGIN, ARC GIS