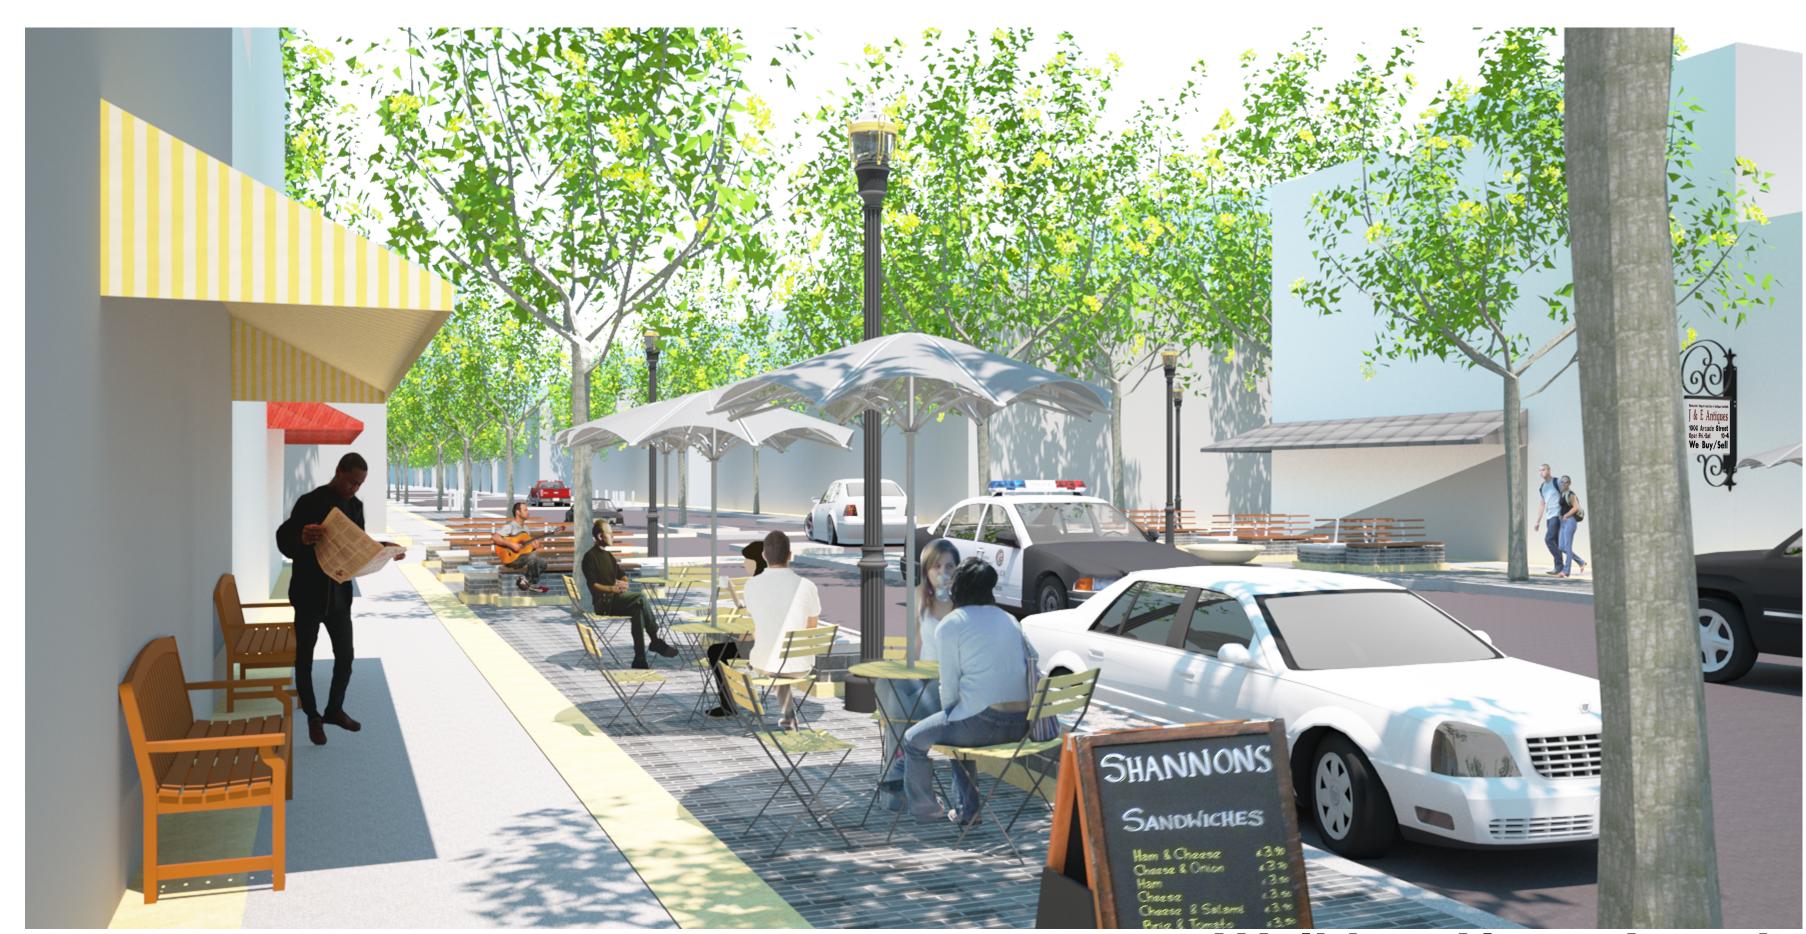

## Intent

The intent of Arcade Street is to create an inviting streetscape that is comfortable for people–this is done by providing shade, seating, spatially comfortable sidewalks, separation between spaces for automobiles and spaces for people, short crosswalks, visually pleasing urban landscape, and places to interact with other people.