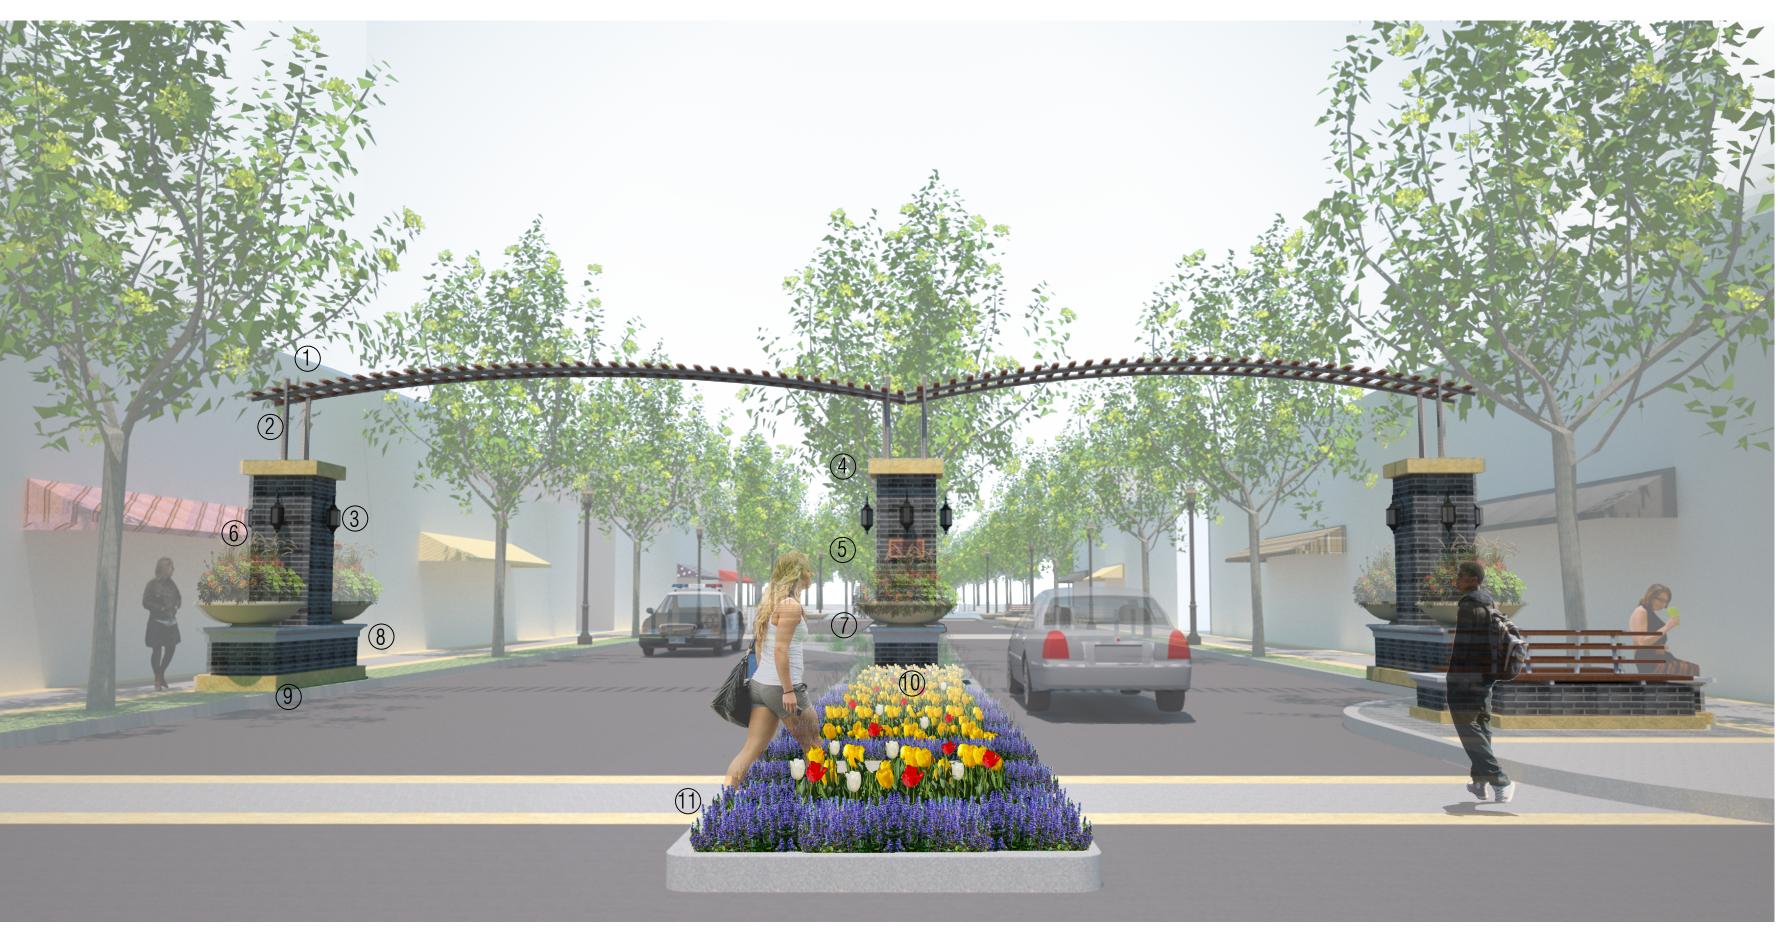

## **Entrance Monument**

- (1) Cherry Stained Wood Planks
- (2) Train Rail
- 3 Lighting Fixture
- (4) Sandstone Cap
- 5 Brass Neighborhood Sign
- (6) Black Brick
- (7) Planter
- (8) White Stucco Cap
- Sandstone Base

## **Median Planting**

- 10 Tulipa
- 11) Ajuga

Neighborhood Entrance on Arcade St.

Walking Along Arcade

Seating Area
Awning
Benches/Planters
Seating Area
Planters
Bike Rack
Bollards
Mid-block Crossing/Alley
On Street Parking
Entrance Gate
Pedestrian Scale Lighting
Automobile Scale Lighting
Median Planting