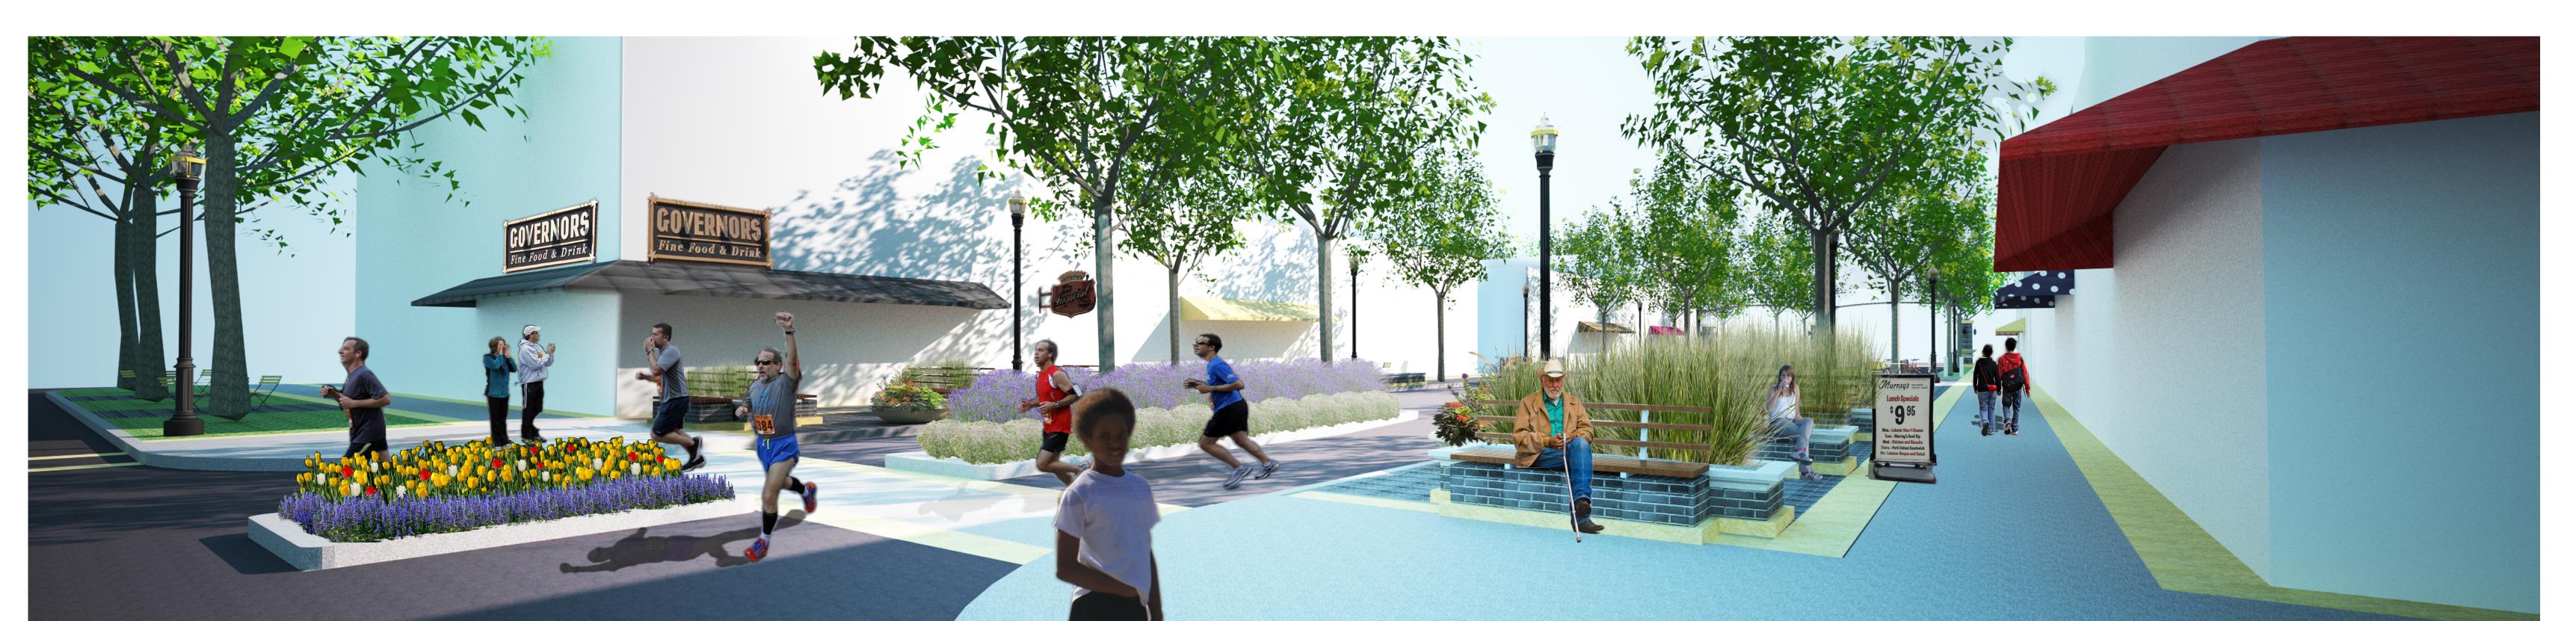

## Intent

The intent of Arcade Street is to create an inviting streetscape that is comfortable for people–this is done by providing shade, seating, spatially comfortable sidewalks, separation between spaces for automobiles and spaces for people, short crosswalks, visually pleasing urban landscape, and places to interact with other people.

Looking South Standing on the Corner of Arcade and Sims