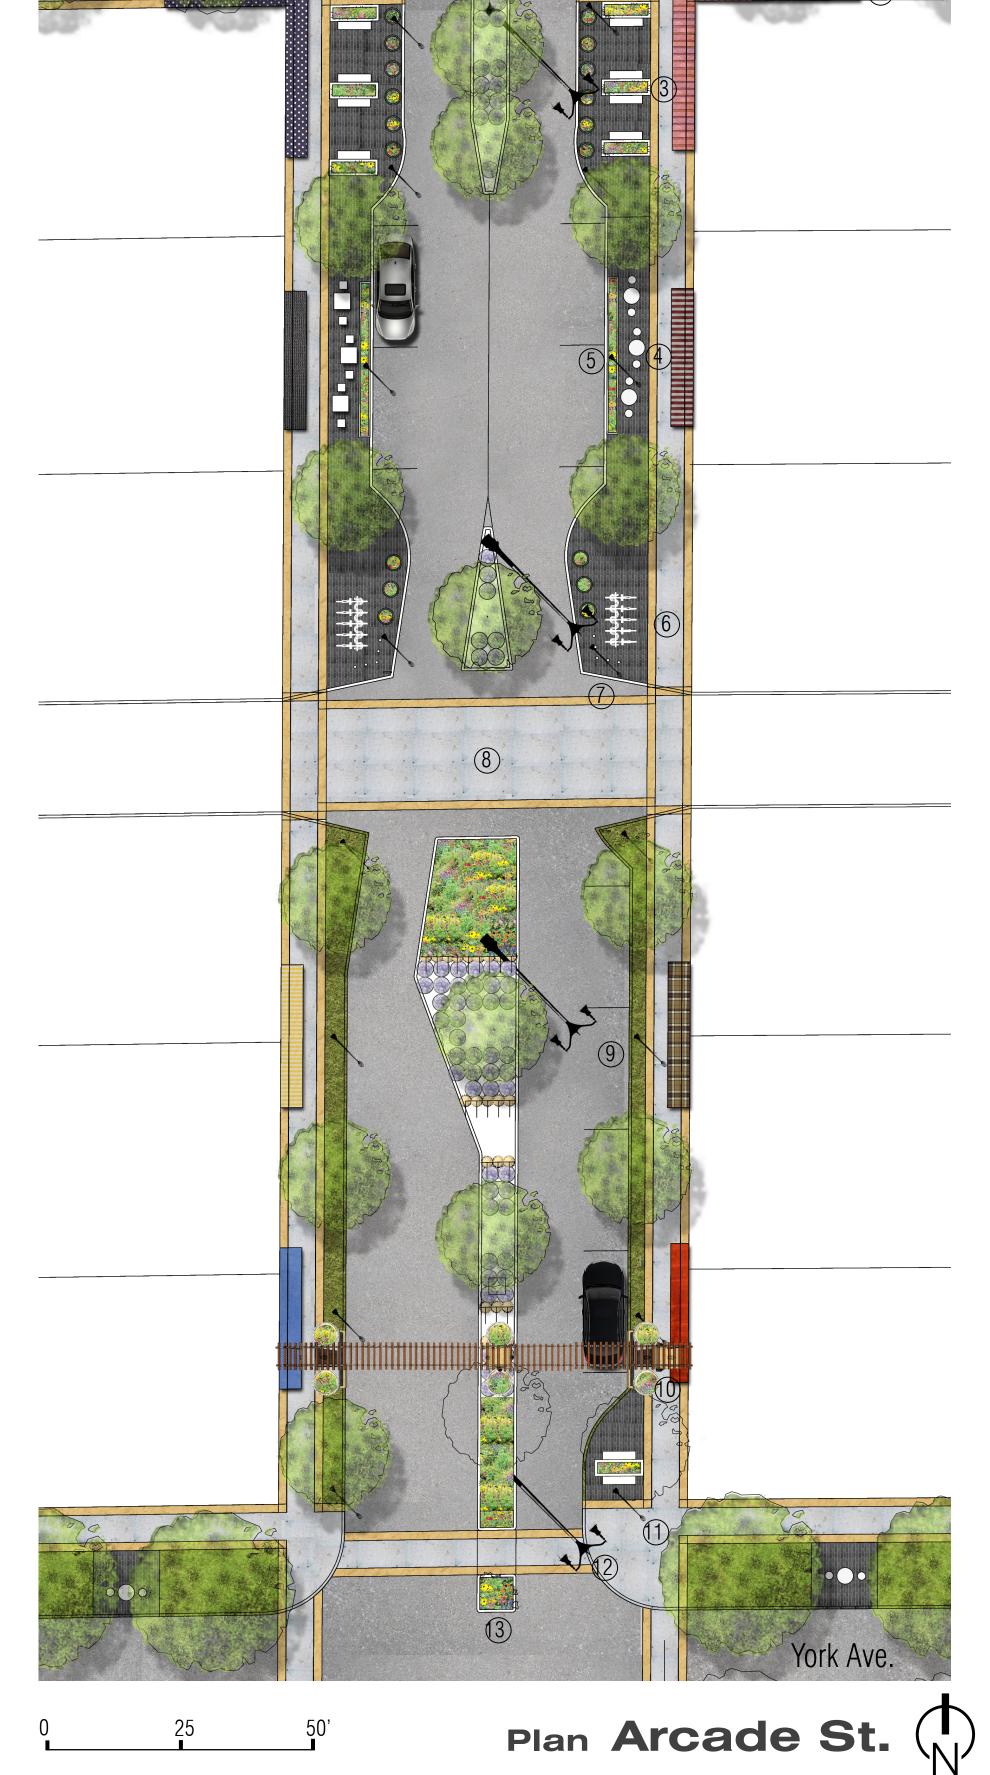

## Thoroughfare Zones Arcade St.

## **Median Planting**

- 10 Tulipa
- 11) Ajuga

Neighborhood Entrance on Arcade St.

Walking Along Arcade

Seating Area
Awning
Benches/Planters
Seating Area
Planters
Bike Rack
Bollards
Mid-block Crossing/Alley
On Street Parking
Entrance Gate
Pedestrian Scale Lighting
Automobile Scale Lighting
Median Planting