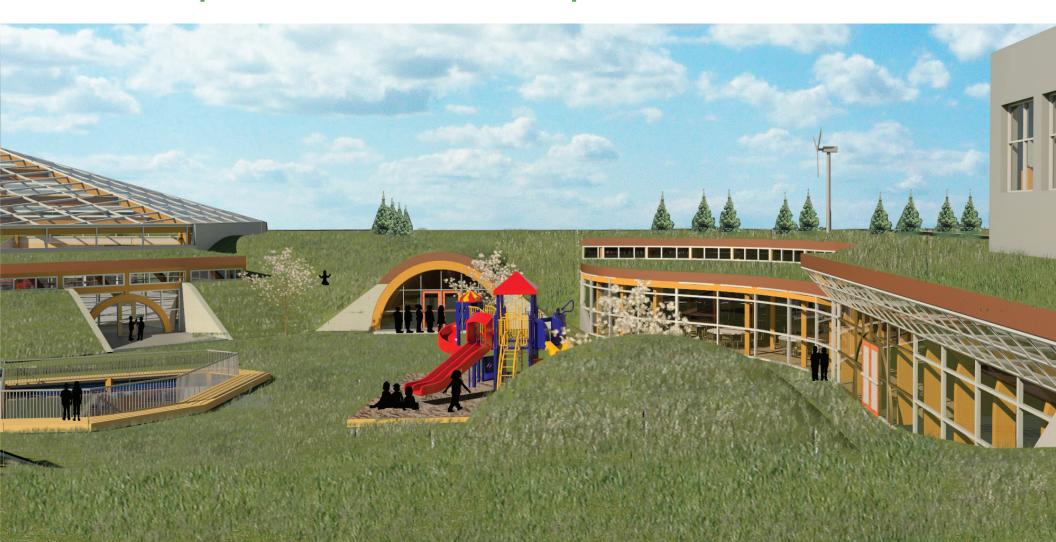

# Typology

Montessori Elementary School

## Montessori

- -multiage groupings that foster peer learning
- -uninterrupted blocks of work time
- -guided choice of work activity
- -Montessori students learn through sensory-motor activities, working with materials that develop their cognitive powers through direct experience: seeing, hearing, tasting, smelling, touching, and movement
- -the child continues to organize their thinking through work with the Montessori learning materials and an interdisciplinary curriculum as they pass from the concrete to the abstract. They begin the application of their knowledge to real-world experiences.