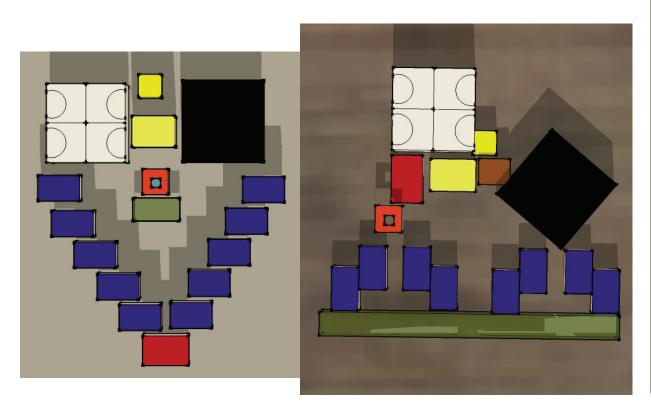

# Typology

Montessori Elementary School

## Montessori

- -multiage groupings that foster peer learning
- -uninterrupted blocks of work time
- -guided choice of work activity
- -Montessori students learn through sensory-motor activities, working with materials that develop their cognitive powers through direct experience: seeing, hearing, tasting, smelling, touching, and movement
- -the child continues to organize their thinking through work with the Montessori learning materials and an interdisciplinary curriculum as they pass from the concrete to the abstract. They begin the application of their knowledge to real-world experiences.