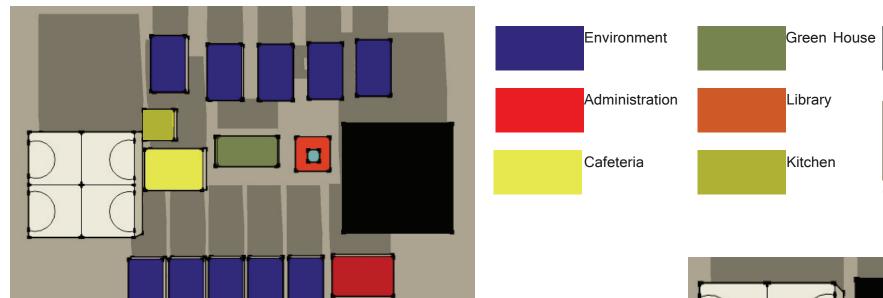

# Typology

Montessori Elementary School

## Montessori

- -multiage groupings that foster peer learning
- -uninterrupted blocks of work time
- -guided choice of work activity
- -Montessori students learn through sensory-motor activities, working with materials that develop their cognitive powers through direct experience: seeing, hearing, tasting, smelling, touching, and movement
- -the child continues to organize their thinking through work with the Montessori learning materials and an interdisciplinary curriculum as they pass from the concrete to the abstract. They begin the application of their knowledge to real-world experiences.