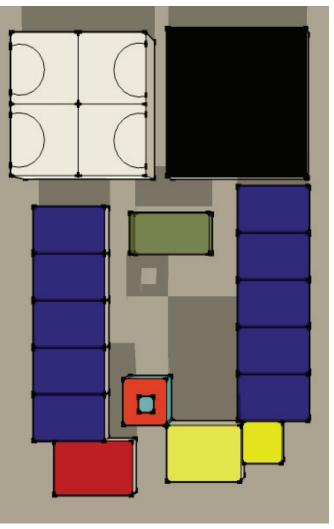

# Typology

Montessori Elementary School

## Montessori

- -multiage groupings that foster peer learning
- -uninterrupted blocks of work time
- -guided choice of work activity
- -Montessori students learn through sensory-motor activities, working with materials that develop their cognitive powers through direct experience: seeing, hearing, tasting, smelling, touching, and movement
- -the child continues to organize their thinking through work with the Montessori learning materials and an interdisciplinary curriculum as they pass from the concrete to the abstract. They begin the application of their knowledge to real-world experiences.