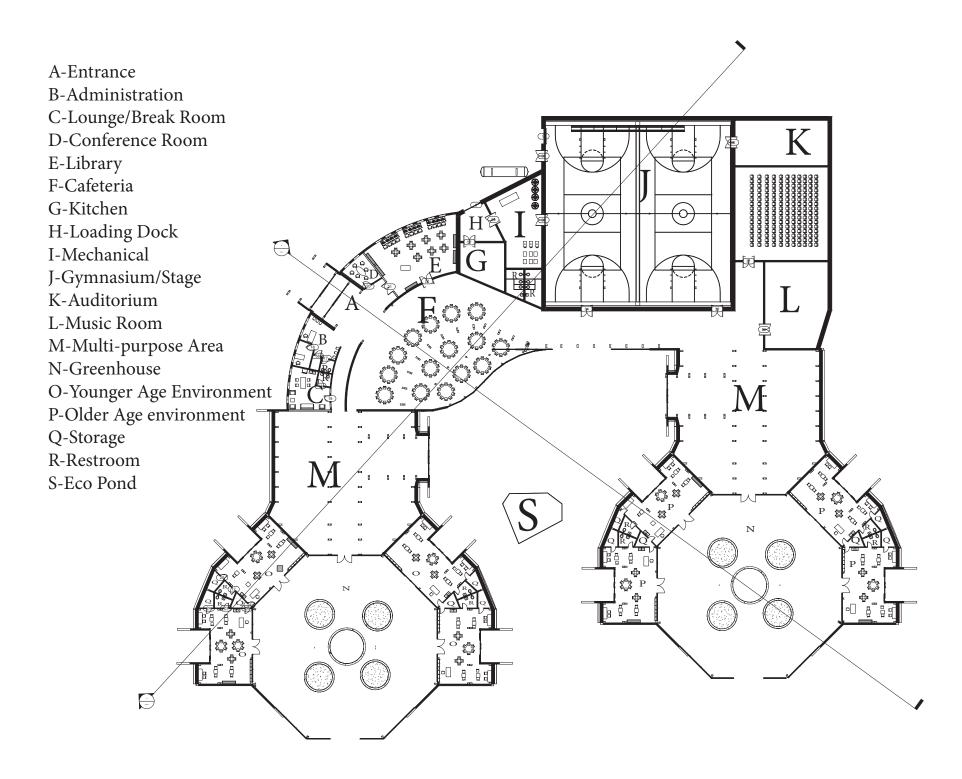

# Typology

Montessori Elementary School

## Montessori

- -multiage groupings that foster peer learning
- -uninterrupted blocks of work time
- -guided choice of work activity
- -Montessori students learn through sensory-motor activities, working with materials that develop their cognitive powers through direct experience: seeing, hearing, tasting, smelling, touching, and movement
- -the child continues to organize their thinking through work with the Montessori learning materials and an interdisciplinary curriculum as they pass from the concrete to the abstract. They begin the application of their knowledge to real-world experiences.