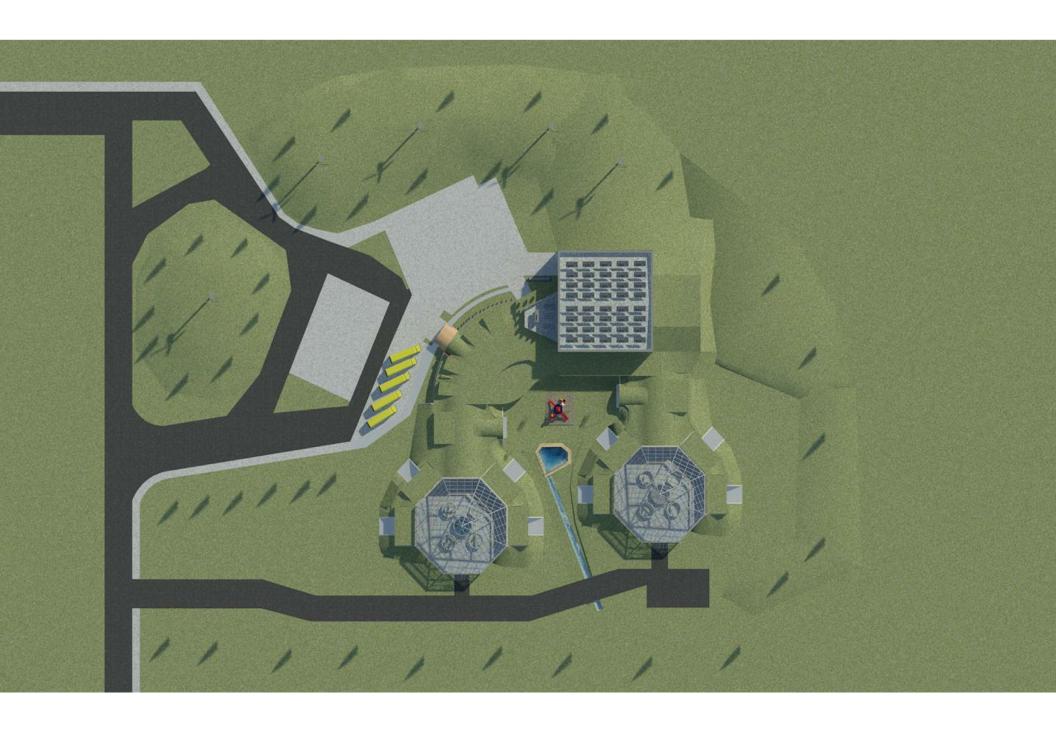

# Typology

Montessori Elementary School

## Montessori

- -multiage groupings that foster peer learning
- -uninterrupted blocks of work time
- -guided choice of work activity
- -Montessori students learn through sensory-motor activities, working with materials that develop their cognitive powers through direct experience: seeing, hearing, tasting, smelling, touching, and movement
- -the child continues to organize their thinking through work with the Montessori learning materials and an interdisciplinary curriculum as they pass from the concrete to the abstract. They begin the application of their knowledge to real-world experiences.