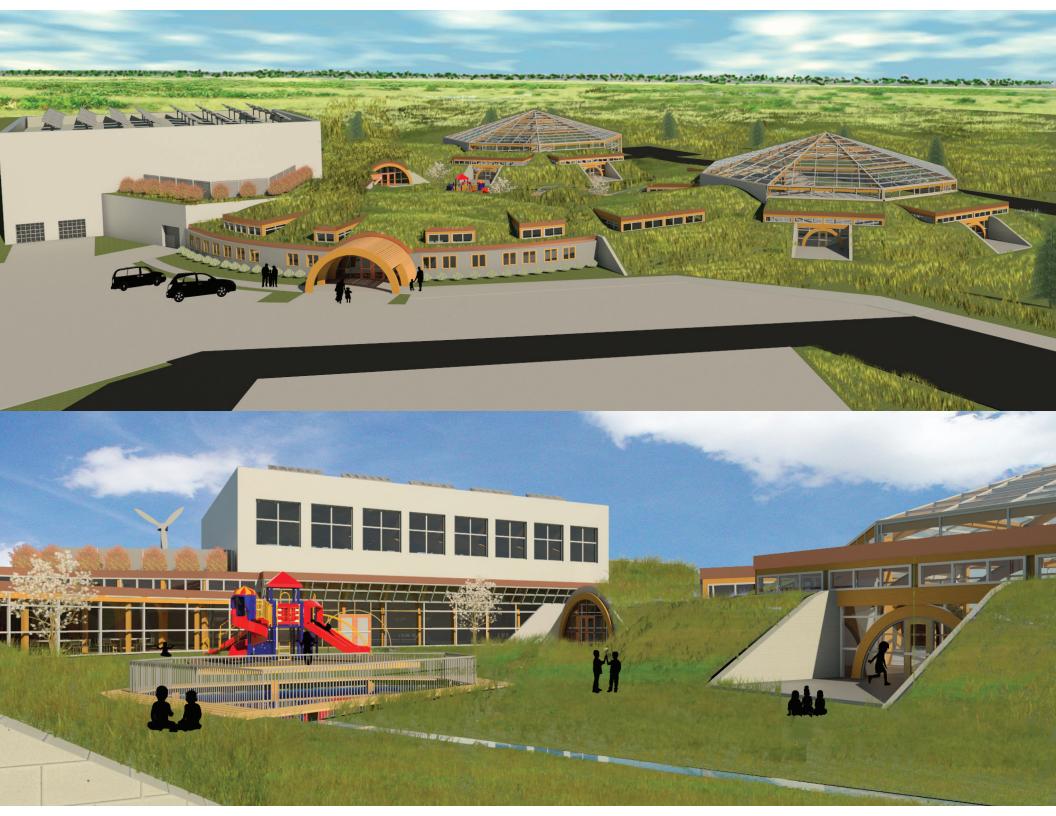

# Typology

Montessori Elementary School

## Montessori

- -multiage groupings that foster peer learning
- -uninterrupted blocks of work time
- -guided choice of work activity
- -Montessori students learn through sensory-motor activities, working with materials that develop their cognitive powers through direct experience: seeing, hearing, tasting, smelling, touching, and movement
- -the child continues to organize their thinking through work with the Montessori learning materials and an interdisciplinary curriculum as they pass from the concrete to the abstract. They begin the application of their knowledge to real-world experiences.