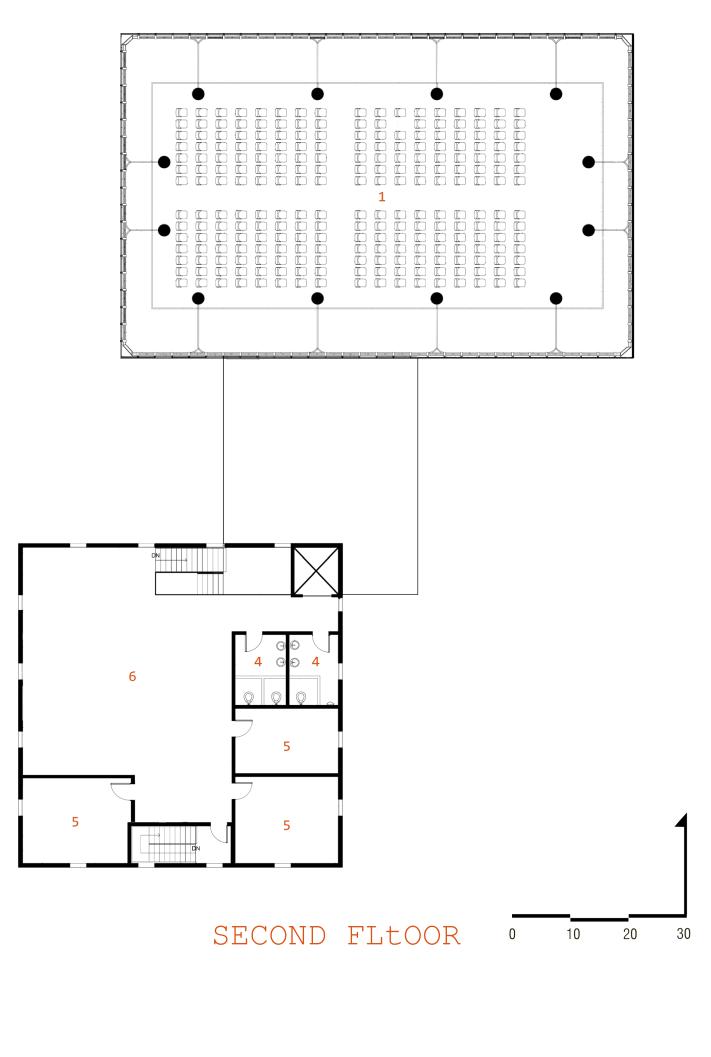

- 1 MAIN HALL
- 2 SMALL HALL LOBBY 3
- RESTROOM 4
- 5 OFFICES
- 6 STUDIO OFFICE
- MECHANICAL 7

8 LOUNGE

WEST ELEVATION

RETAIL & APARTMENTS

1st AVE. VIEW

This site is designed around a community gathering space in a town hall. The site is designed as a curtain opening up to present the town hall. The north building is a grocery store with two floors of apartments above it. South of that is a two floor office building. On the south end of the site is a retail, office and residential building. Within the center of the site is used for green space and the town hall.