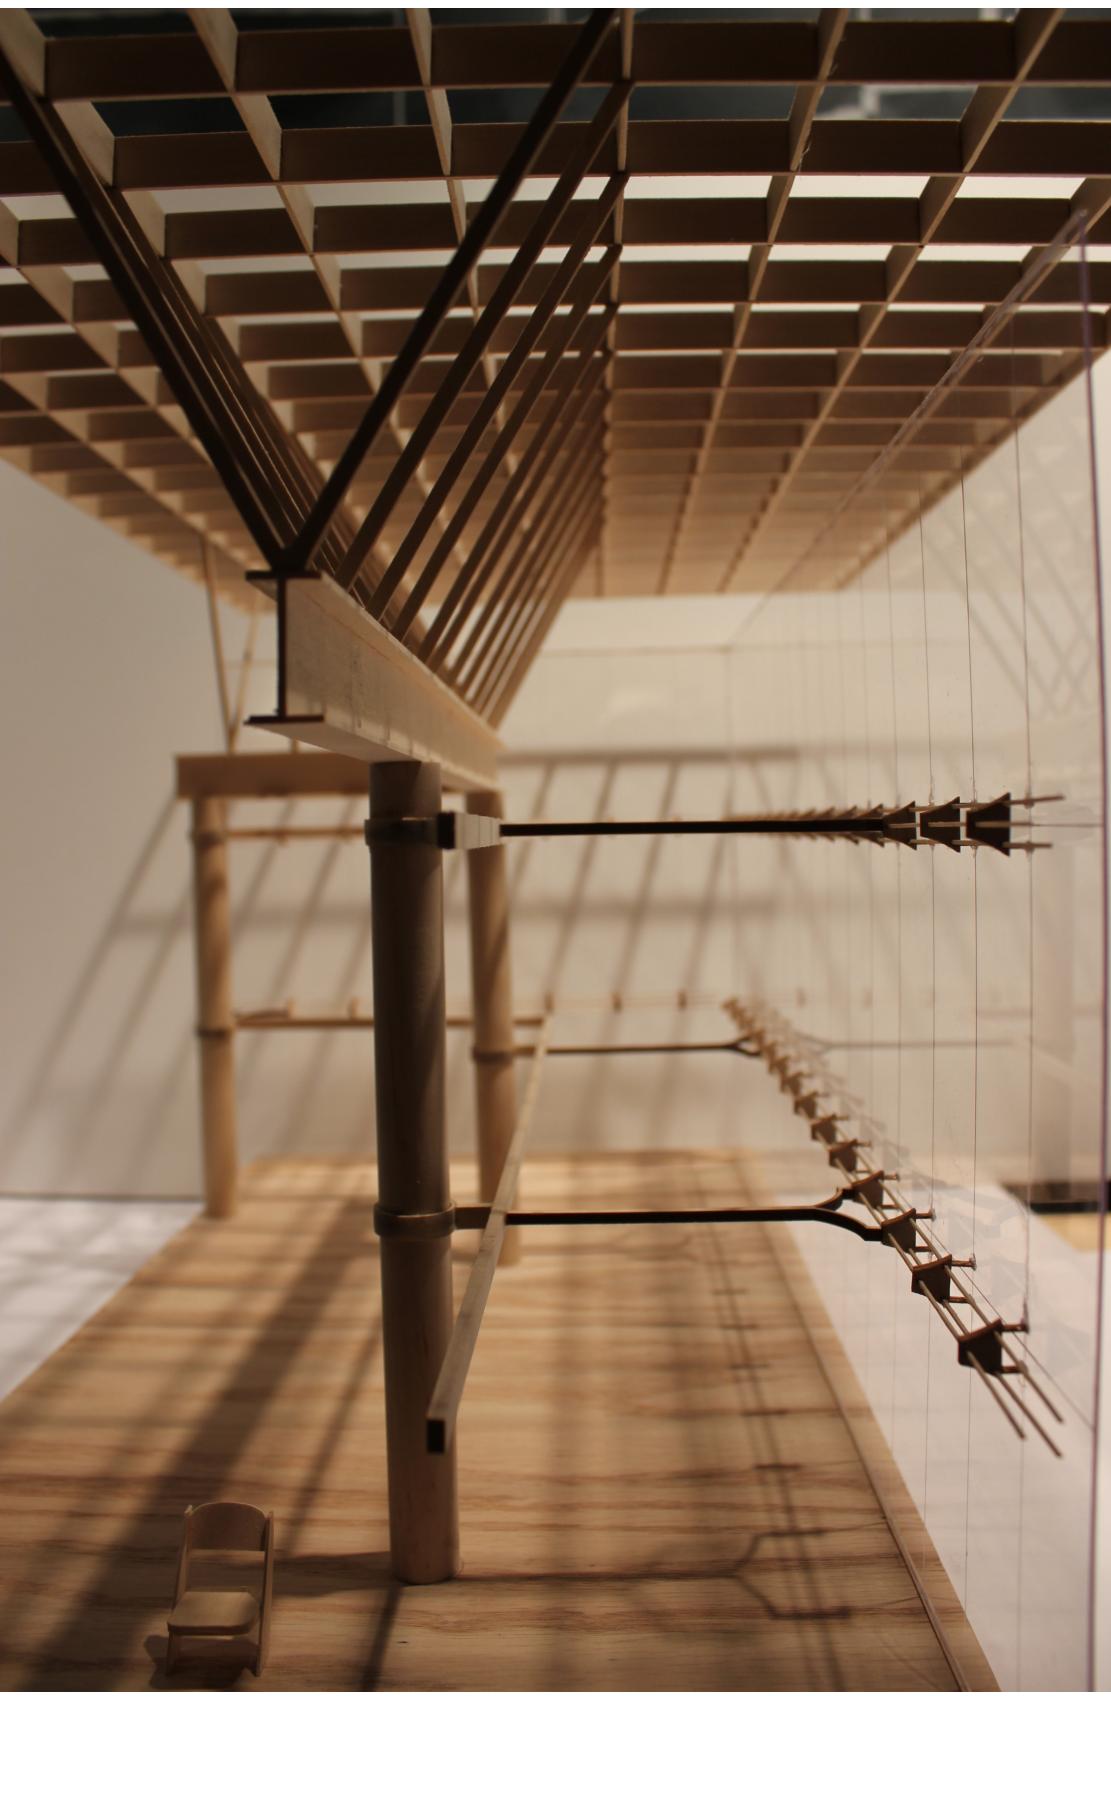

The town hall is to be a communal gathering space for the city of Fargo. It will function for government and public organizations meeting space. The design is inspired by a curtain opening. The structure of the town hall is designed to be transparent to the community. It uses a spider glass system with the structure inset to provide unobstructed clarity. The building also provides office space to city hall.