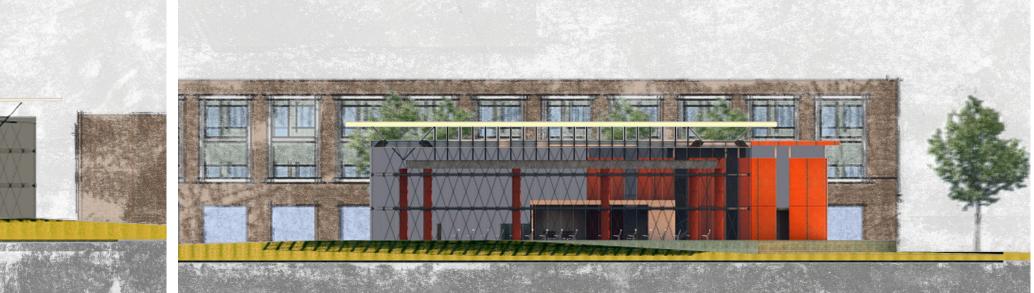

The town hall is to be a communal gathering space for the city of Fargo. It will function for government and public organizations meeting space. The design is inspired by a curtain opening. The structure of the town hall is designed to be transparent to the community. It uses a spider glass system with the structure inset to provide unobstructed clarity. The building also provides office space to city hall.

- 1 MAIN HALL
- 2 SMALL HALL LOBBY 3
- RESTROOM 4
- 5 OFFICES
- 6 STUDIO OFFICE
- MECHANICAL 7

8 LOUNGE

WEST ELEVATION

RETAIL & APARTMENTS

1st AVE. VIEW

This site is designed around a community gathering space in a town hall. The site is designed as a curtain opening up to present the town hall. The north building is a grocery store with two floors of apartments above it. South of that is a two floor office building. On the south end of the site is a retail, office and residential building. Within the center of the site is used for green space and the town hall.