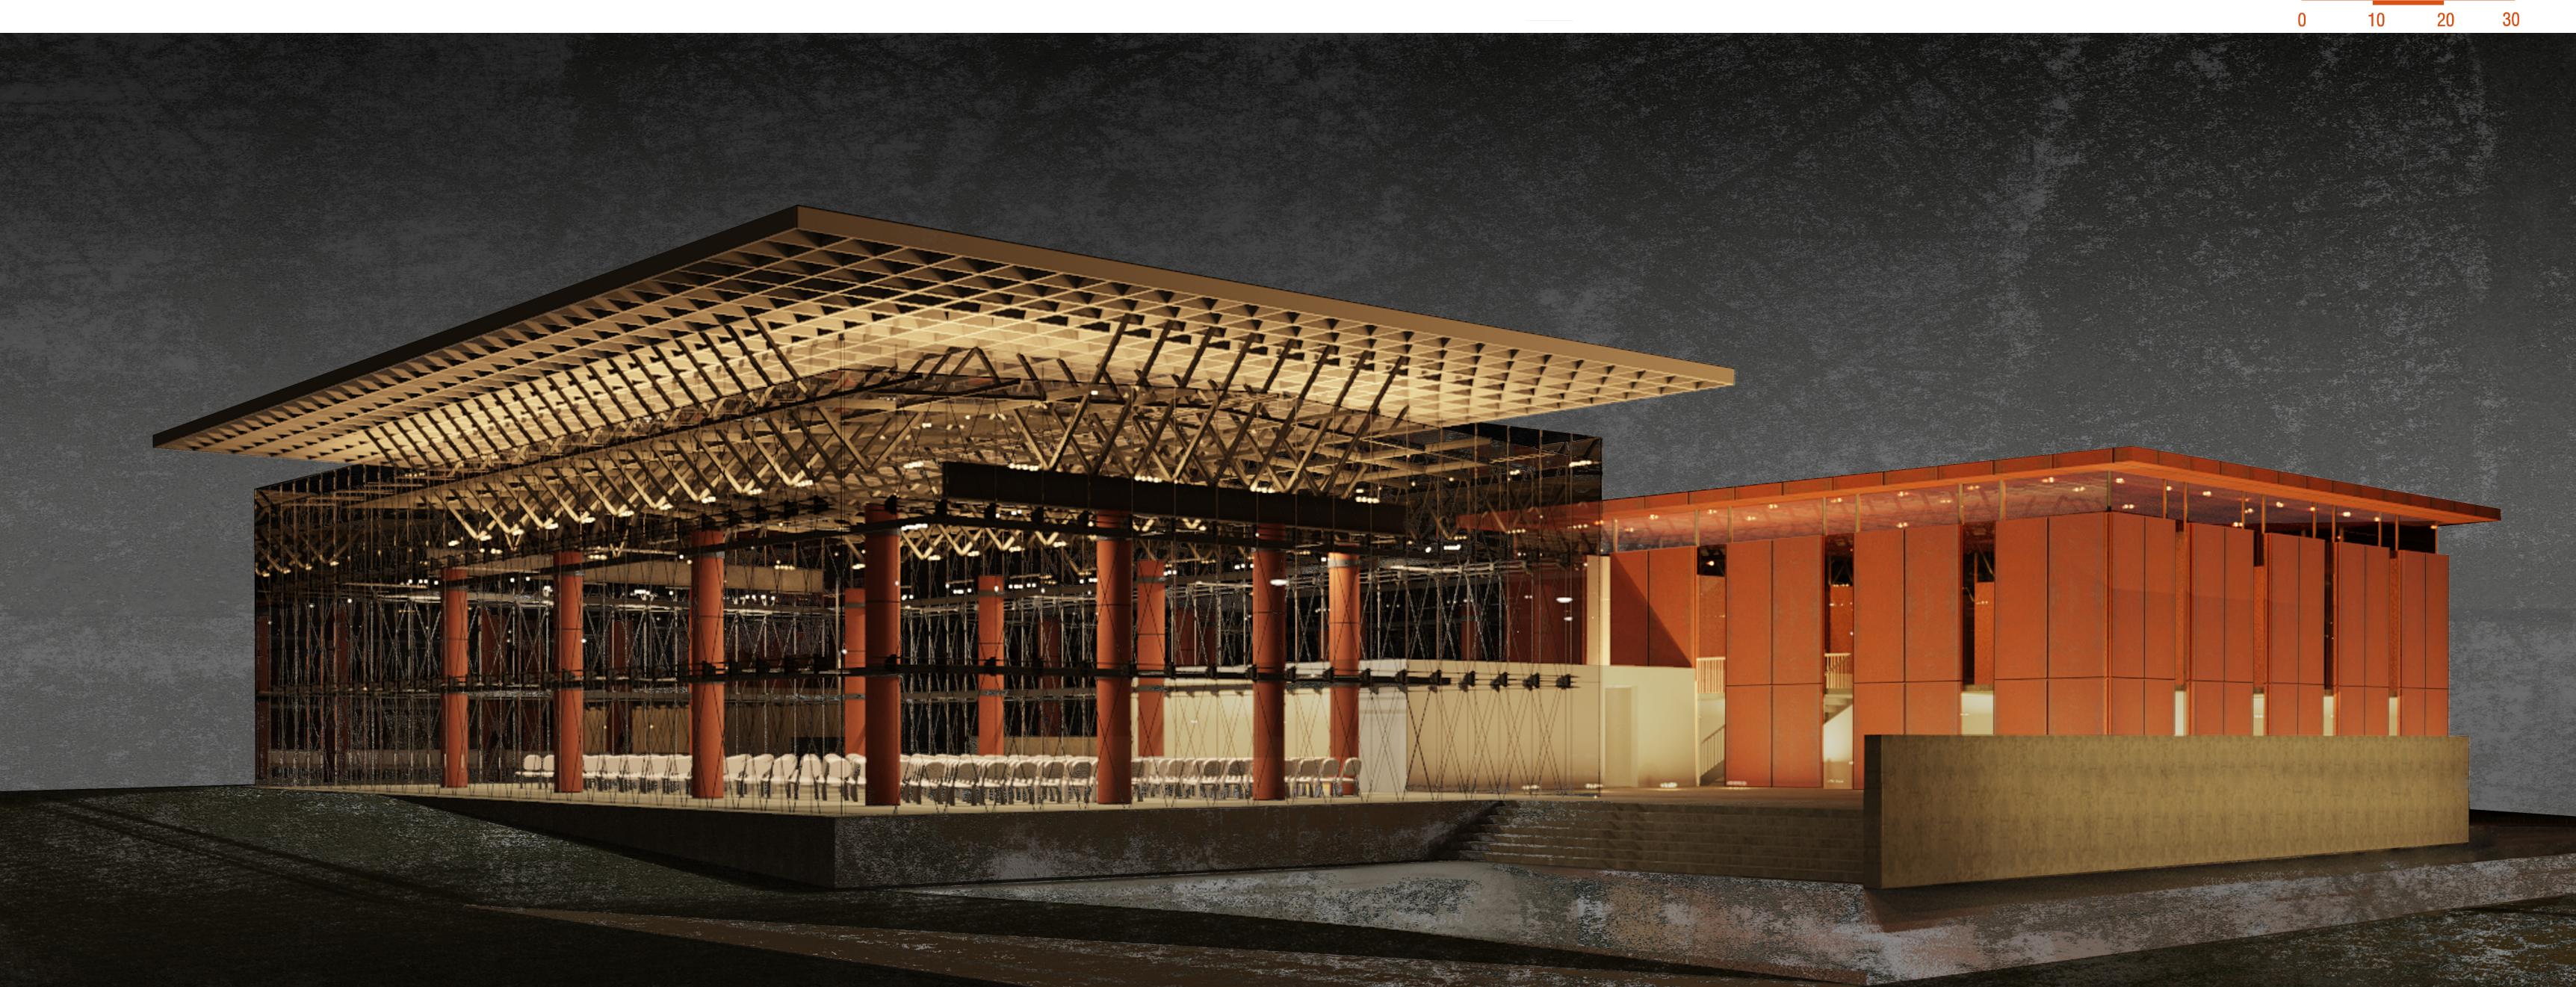

The town hall is to be a communal gathering space for the city of Fargo. It will function for government and public organizations meeting space. The design is inspired by a curtain opening. The structure of the town hall is designed to be transparent to the community. It uses a spider glass system with the structure inset to provide unobstructed clarity. The building also provides office space to city hall.

- 1 MAIN HALL
- 2 SMALL HALL LOBBY 3
- RESTROOM 4
- 5 OFFICES
- 6 STUDIO OFFICE
- MECHANICAL 7

8 LOUNGE

WEST ELEVATION

RETAIL & APARTMENTS

1st AVE. VIEW

This site is designed around a community gathering space in a town hall. The site is designed as a curtain opening up to present the town hall. The north building is a grocery store with two floors of apartments above it. South of that is a two floor office building. On the south end of the site is a retail, office and residential building. Within the center of the site is used for green space and the town hall.