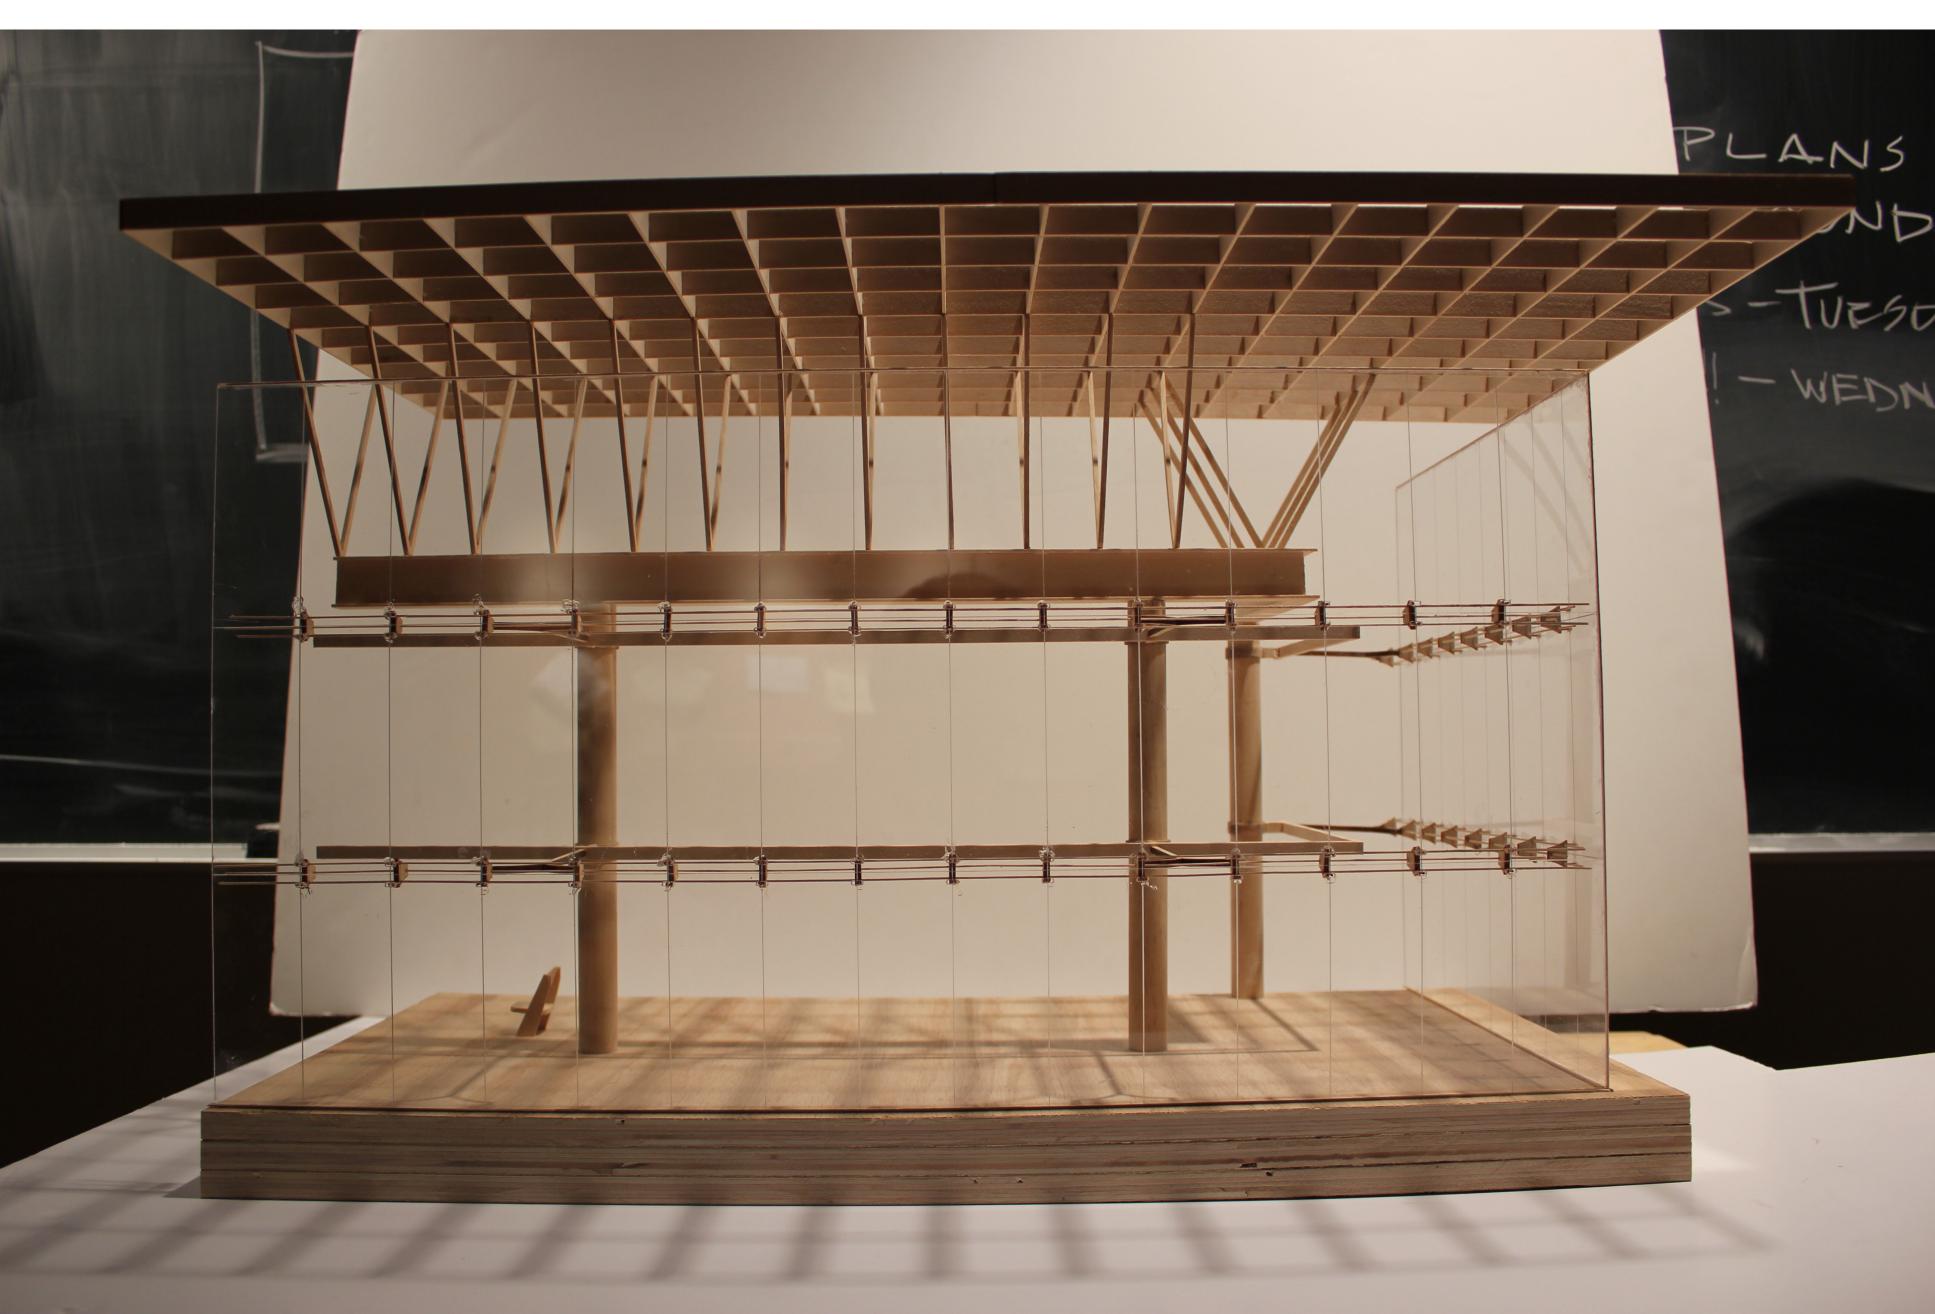

The town hall is to be a communal gathering space for the city of Fargo. It will function for government and public organizations meeting space. The design is inspired by a curtain opening. The structure of the town hall is designed to be transparent to the community. It uses a spider glass system with the structure inset to provide unobstructed clarity. The building also provides office space to city hall.