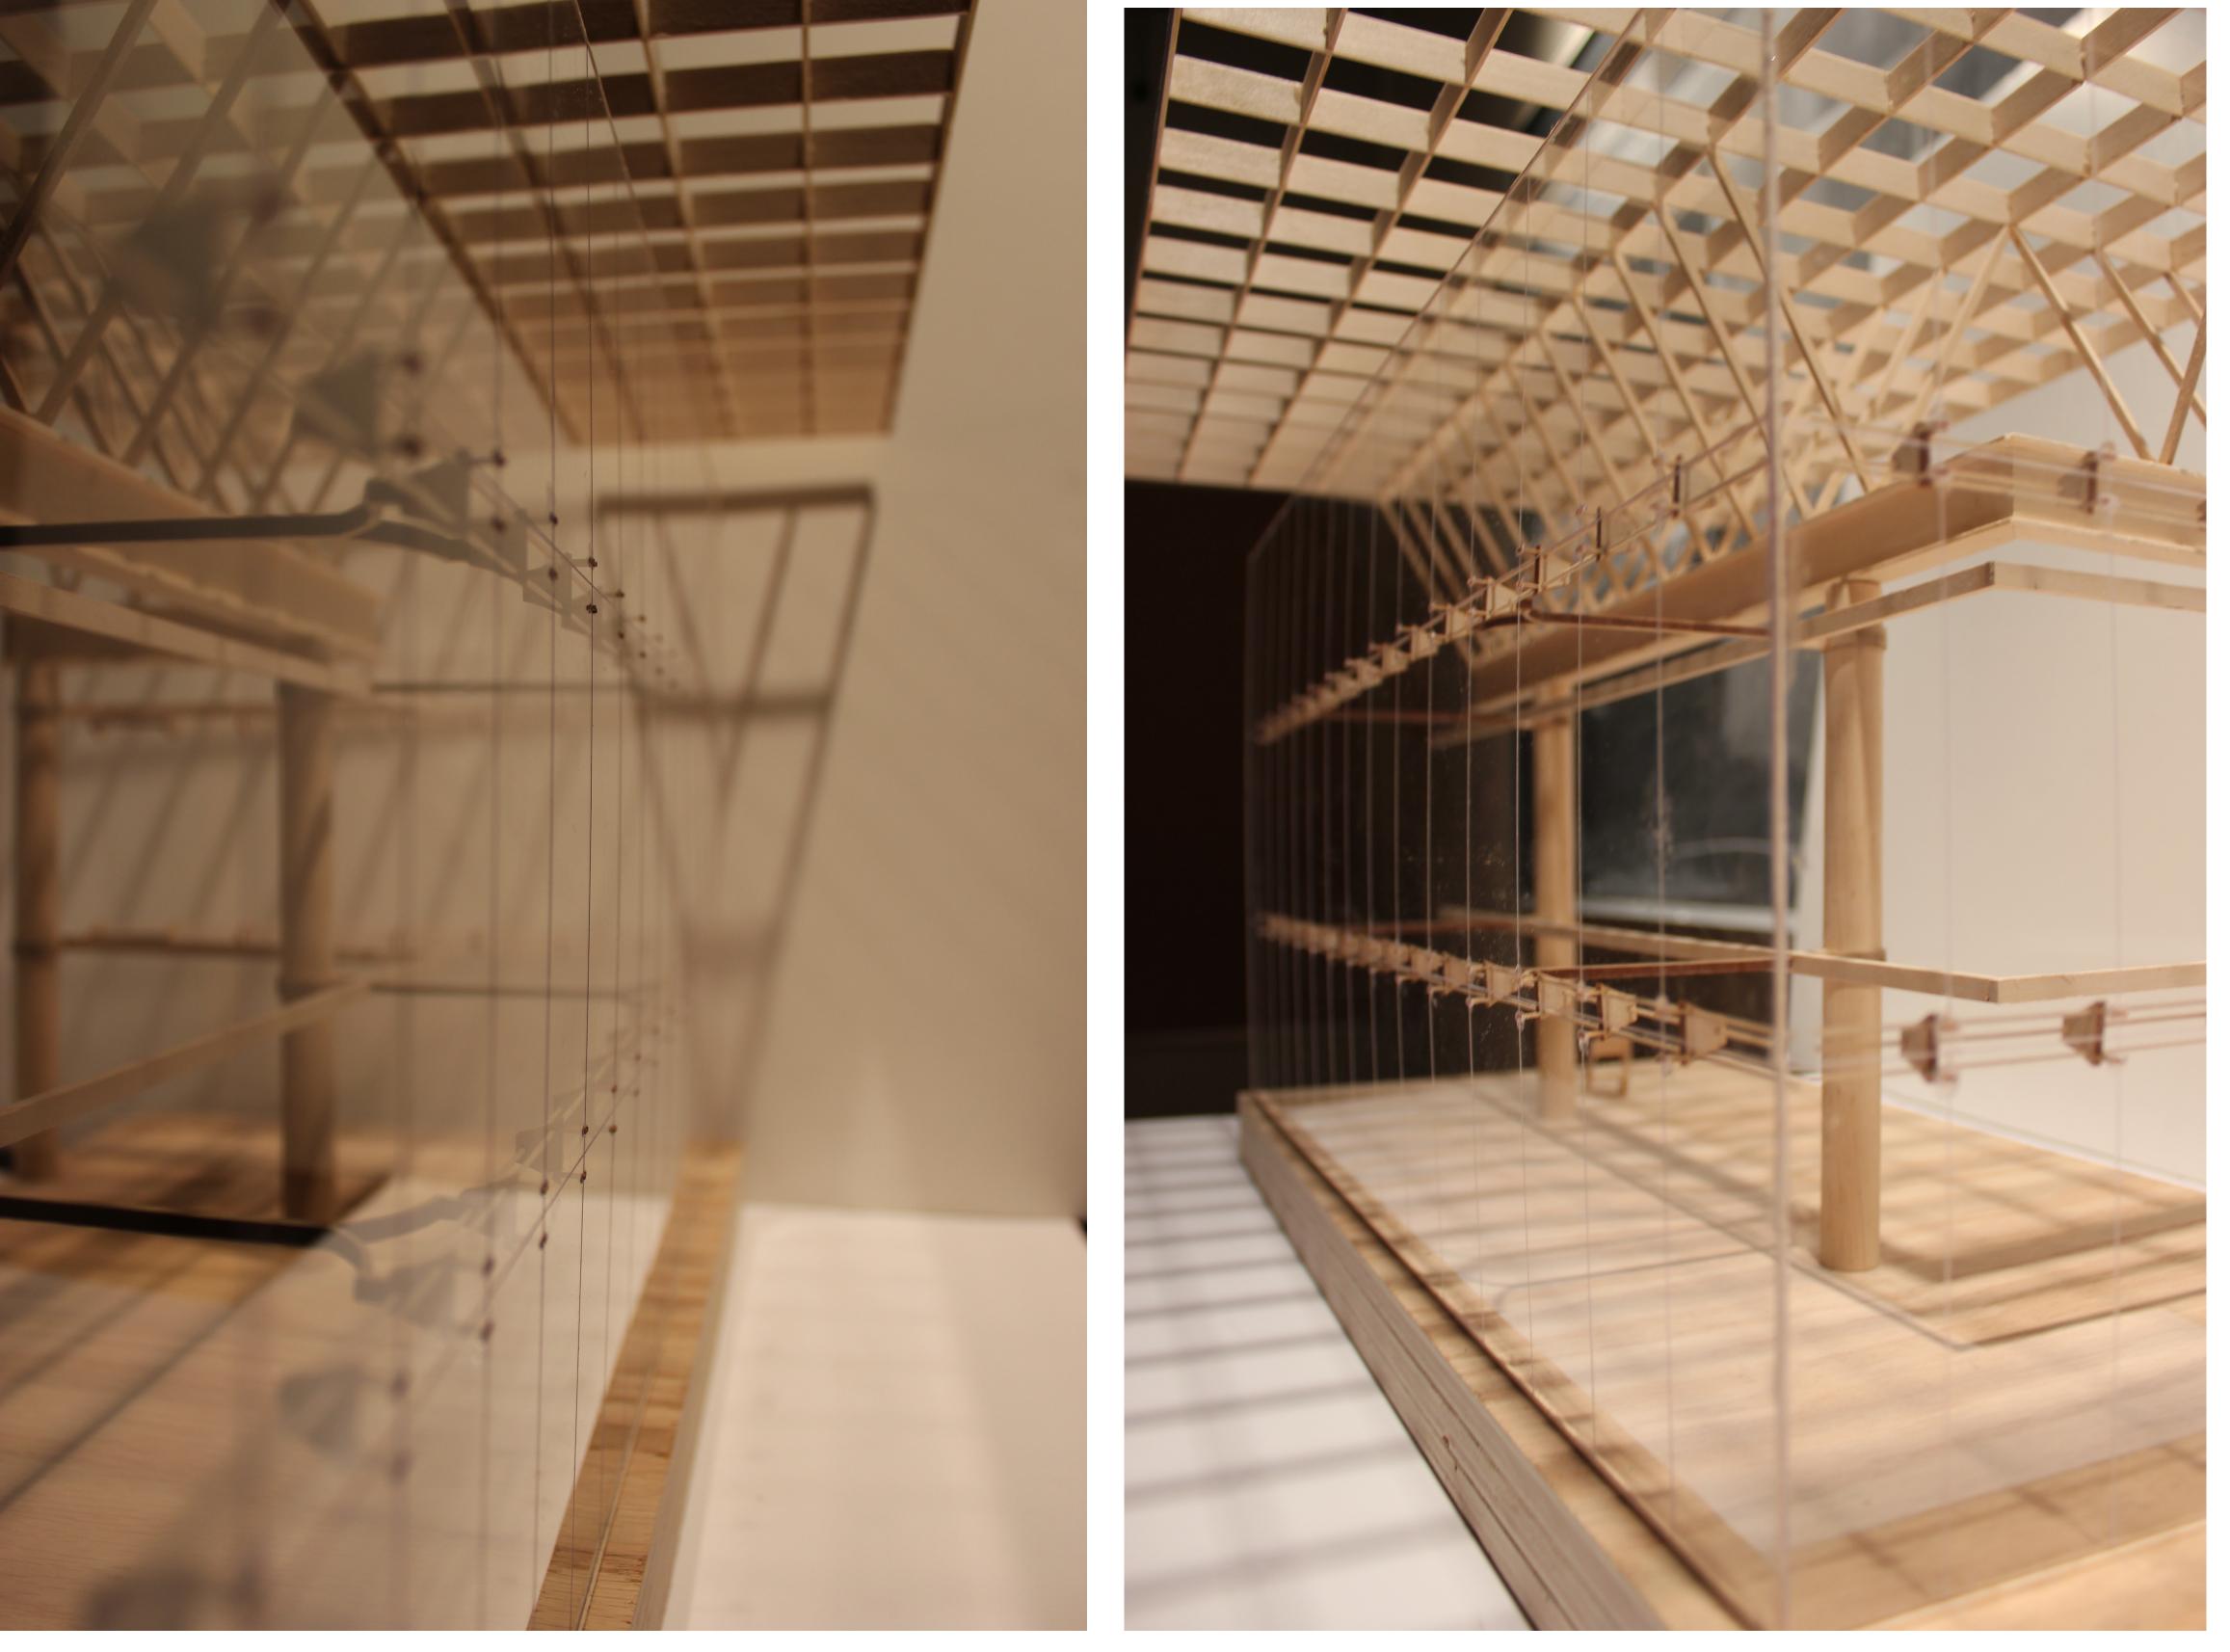

The town hall is to be a communal gathering space for the city of Fargo. It will function for government and public organizations meeting space. The design is inspired by a curtain opening. The structure of the town hall is designed to be transparent to the community. It uses a spider glass system with the structure inset to provide unobstructed clarity. The building also provides office space to city hall.