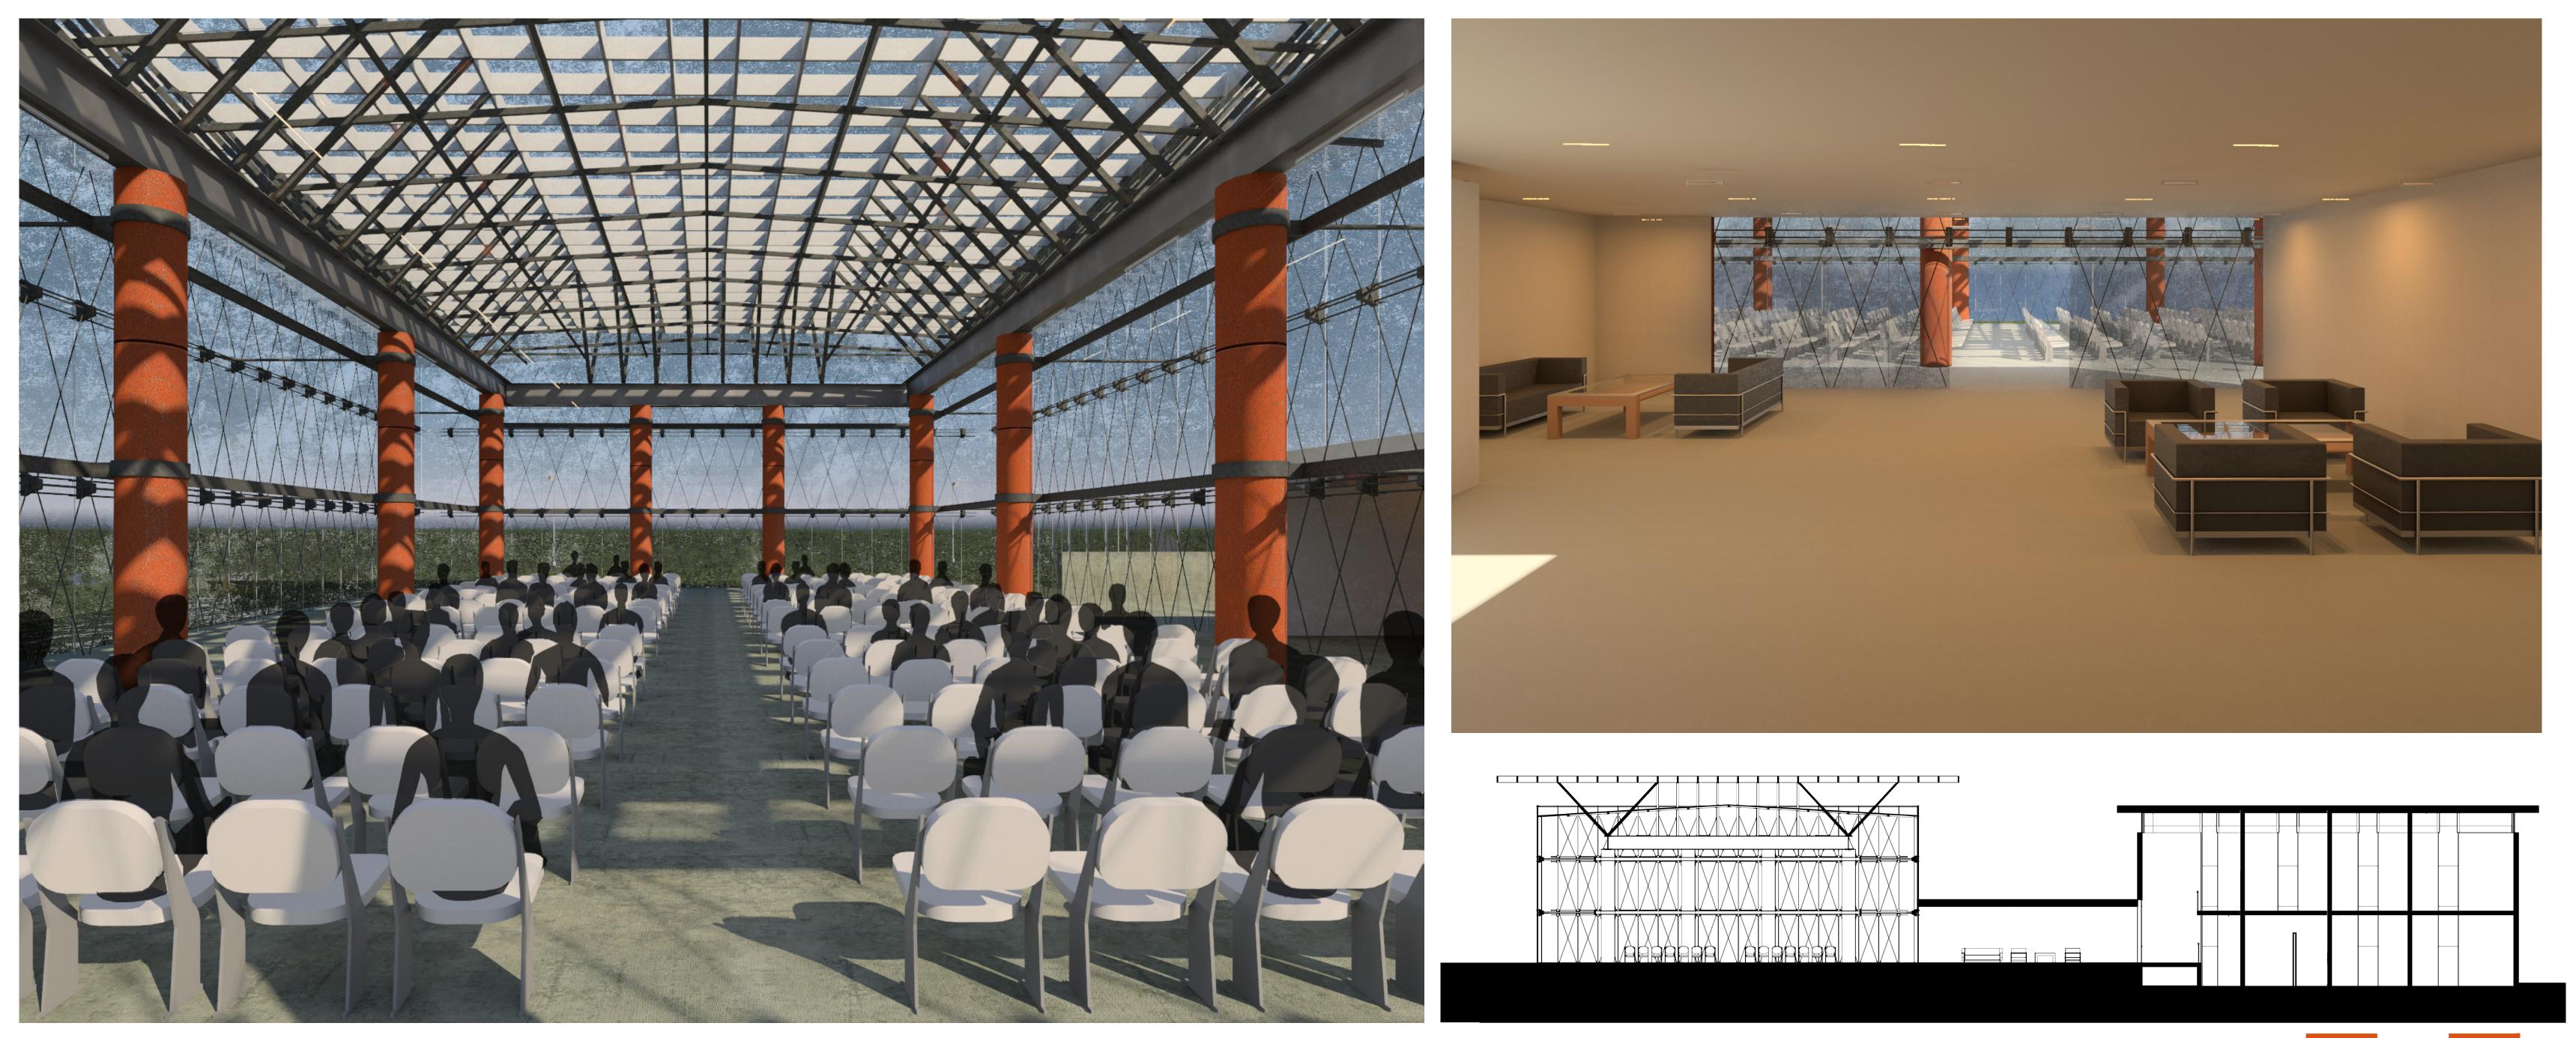

The town hall is to be a communal gathering space for the city of Fargo. It will function for government and public organizations meeting space. The design is inspired by a curtain opening. The structure of the town hall is designed to be transparent to the community. It uses a spider glass system with the structure inset to provide unobstructed clarity. The building also provides office space to city hall.

- 1 MAIN HALL
- 2 SMALL HALL LOBBY 3
- RESTROOM 4
- 5 OFFICES
- 6 STUDIO OFFICE
- MECHANICAL 7

8 LOUNGE

WEST ELEVATION

RETAIL & APARTMENTS

1st AVE. VIEW

This site is designed around a community gathering space in a town hall. The site is designed as a curtain opening up to present the town hall. The north building is a grocery store with two floors of apartments above it. South of that is a two floor office building. On the south end of the site is a retail, office and residential building. Within the center of the site is used for green space and the town hall.