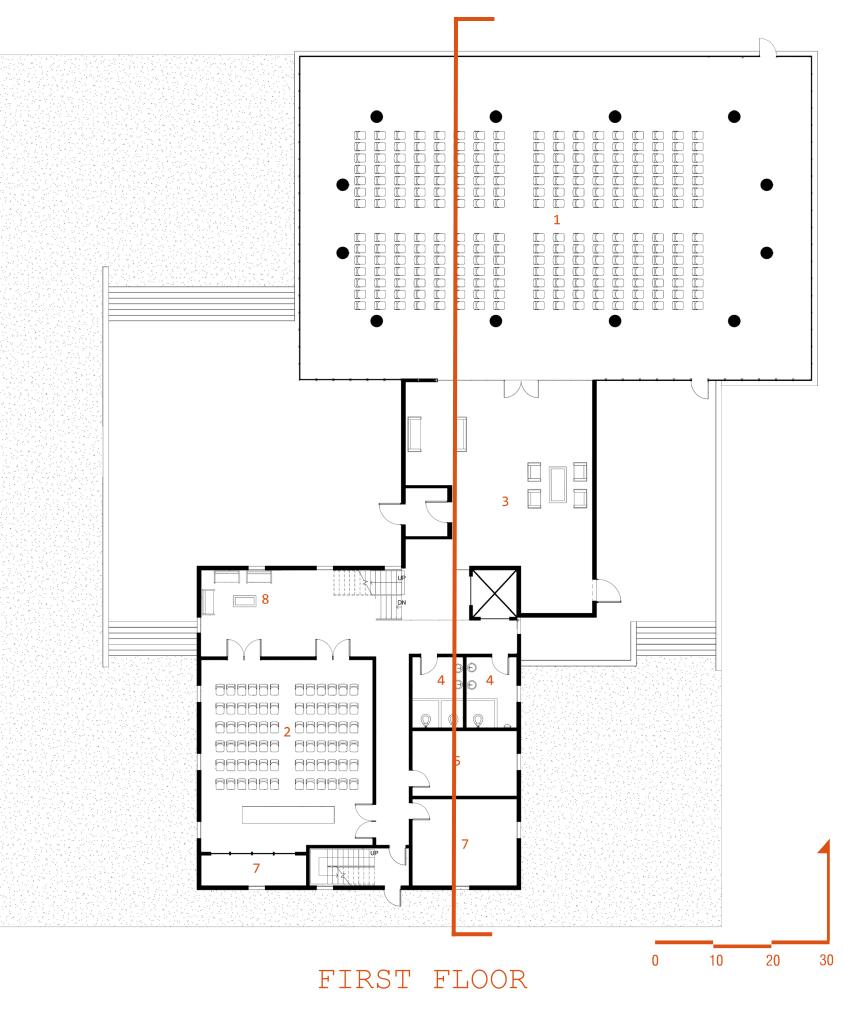

- 1 MAIN HALL
- 2 SMALL HALL LOBBY 3
- RESTROOM 4
- 5 OFFICES
- 6 STUDIO OFFICE
- MECHANICAL 7

8 LOUNGE

WEST ELEVATION

RETAIL & APARTMENTS

1st AVE. VIEW

This site is designed around a community gathering space in a town hall. The site is designed as a curtain opening up to present the town hall. The north building is a grocery store with two floors of apartments above it. South of that is a two floor office building. On the south end of the site is a retail, office and residential building. Within the center of the site is used for green space and the town hall.