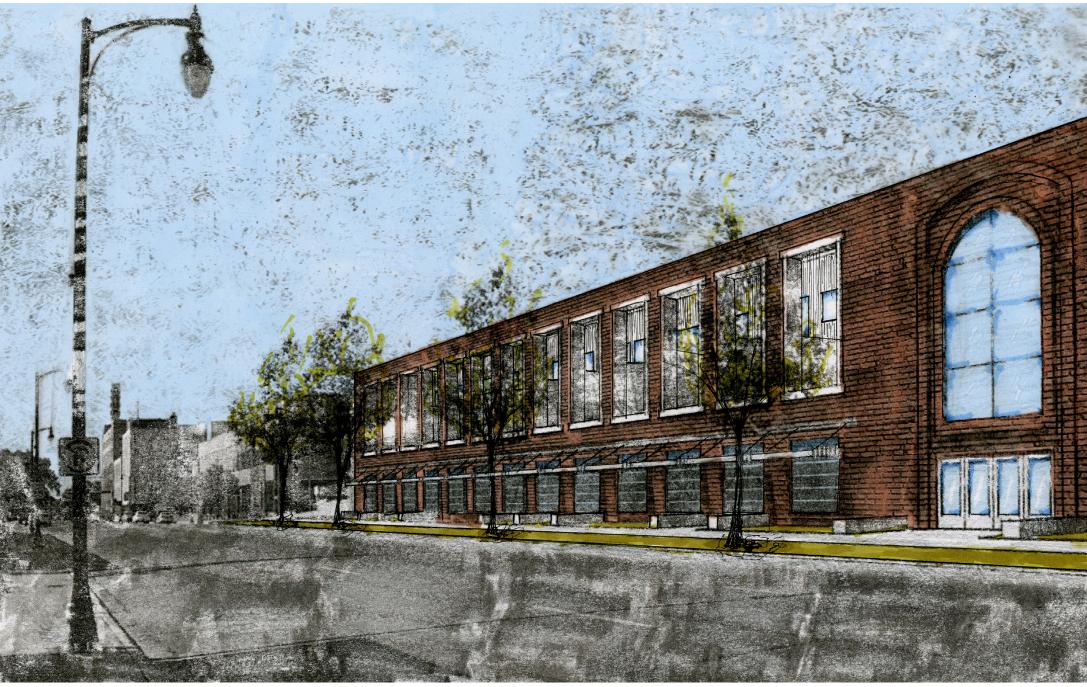

- 1 MAIN HALL
- 2 SMALL HALL LOBBY 3
- RESTROOM 4
- 5 OFFICES
- 6 STUDIO OFFICE
- MECHANICAL 7

8 LOUNGE

WEST ELEVATION

RETAIL & APARTMENTS

1st AVE. VIEW

This site is designed around a community gathering space in a town hall. The site is designed as a curtain opening up to present the town hall. The north building is a grocery store with two floors of apartments above it. South of that is a two floor office building. On the south end of the site is a retail, office and residential building. Within the center of the site is used for green space and the town hall.