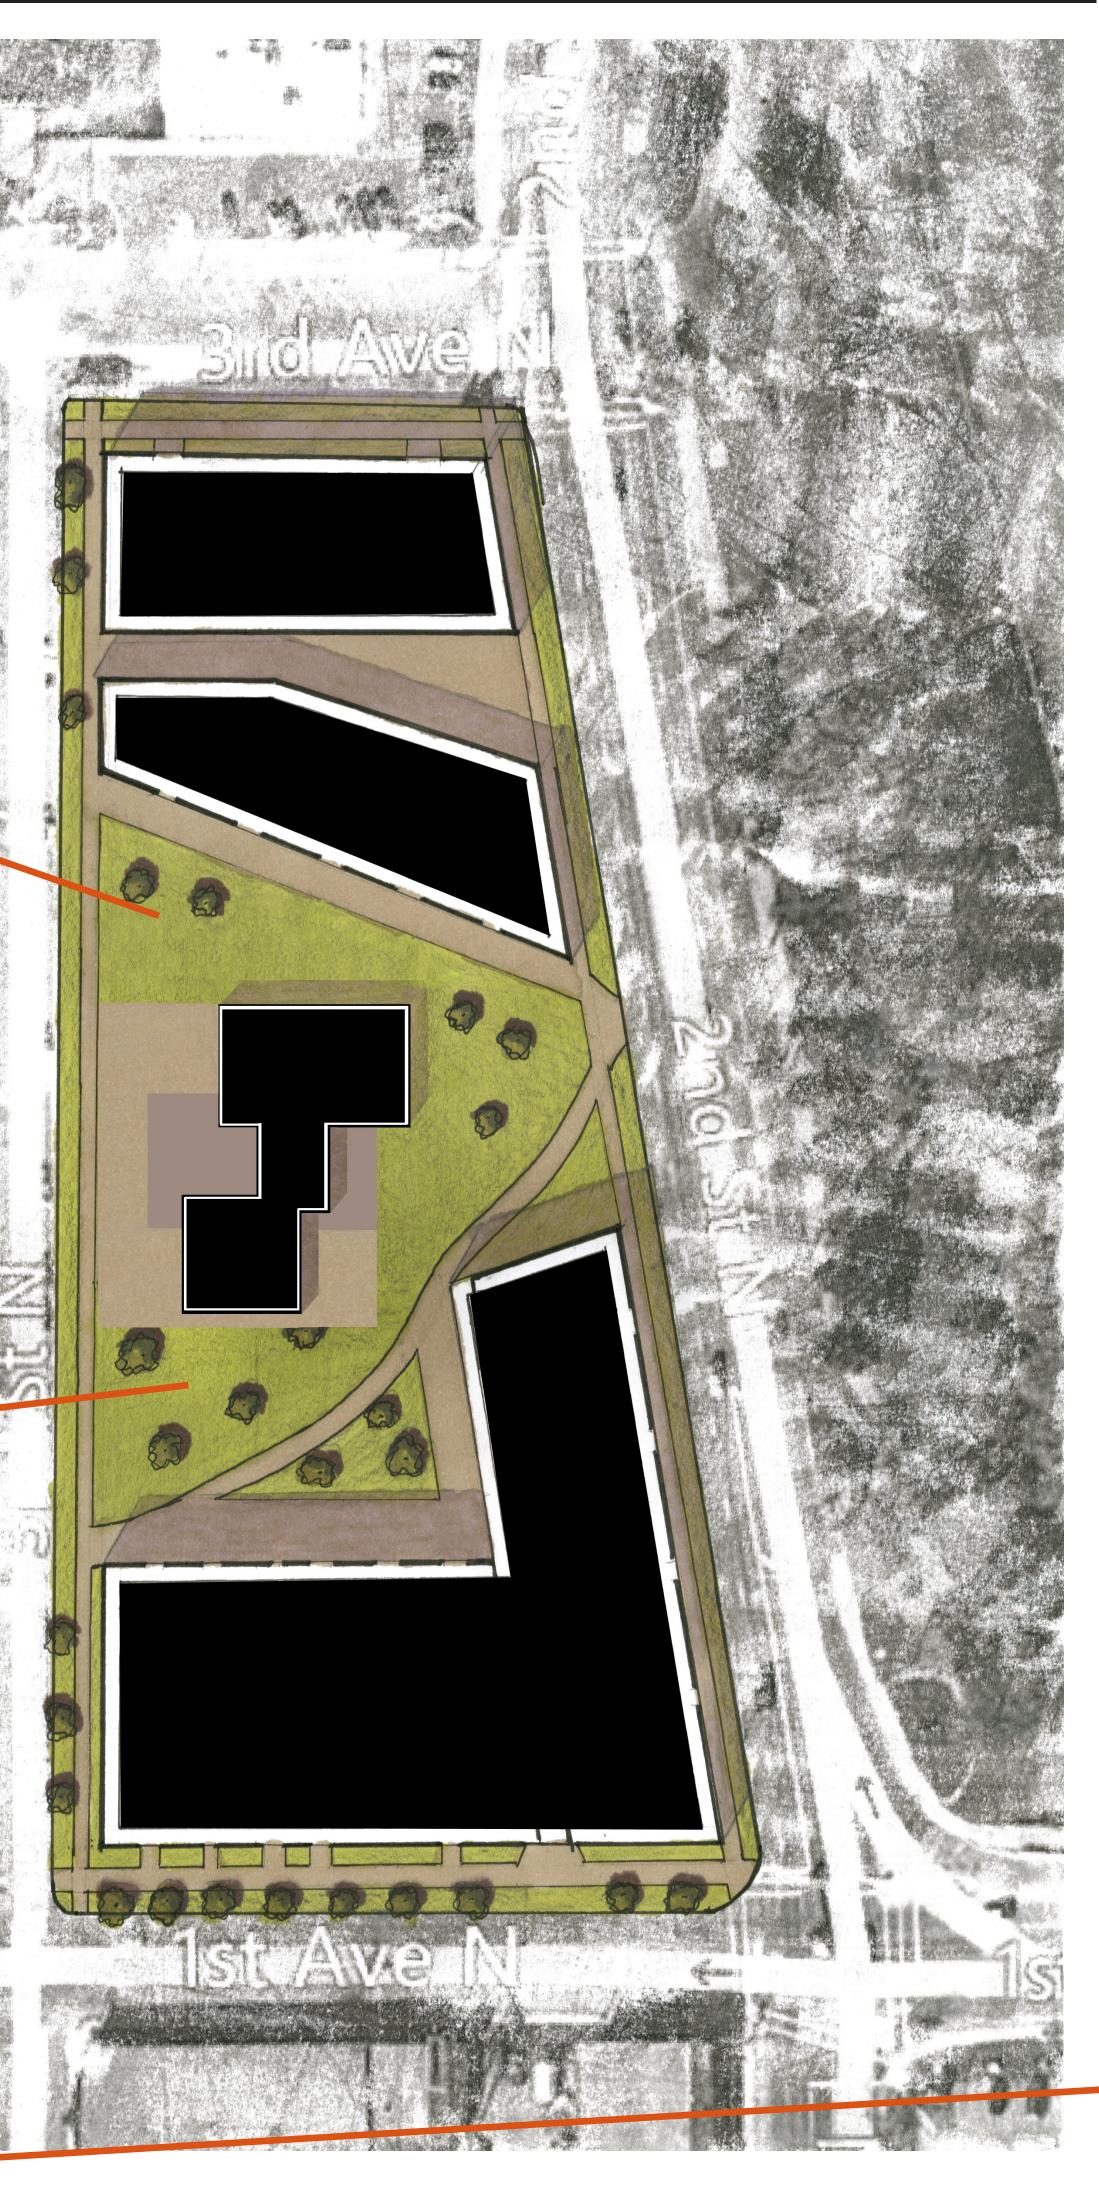

- 1 MAIN HALL
- 2 SMALL HALL LOBBY 3
- RESTROOM 4
- 5 OFFICES
- 6 STUDIO OFFICE
- MECHANICAL 7

8 LOUNGE

WEST ELEVATION

RETAIL & APARTMENTS

1st AVE. VIEW

This site is designed around a community gathering space in a town hall. The site is designed as a curtain opening up to present the town hall. The north building is a grocery store with two floors of apartments above it. South of that is a two floor office building. On the south end of the site is a retail, office and residential building. Within the center of the site is used for green space and the town hall.