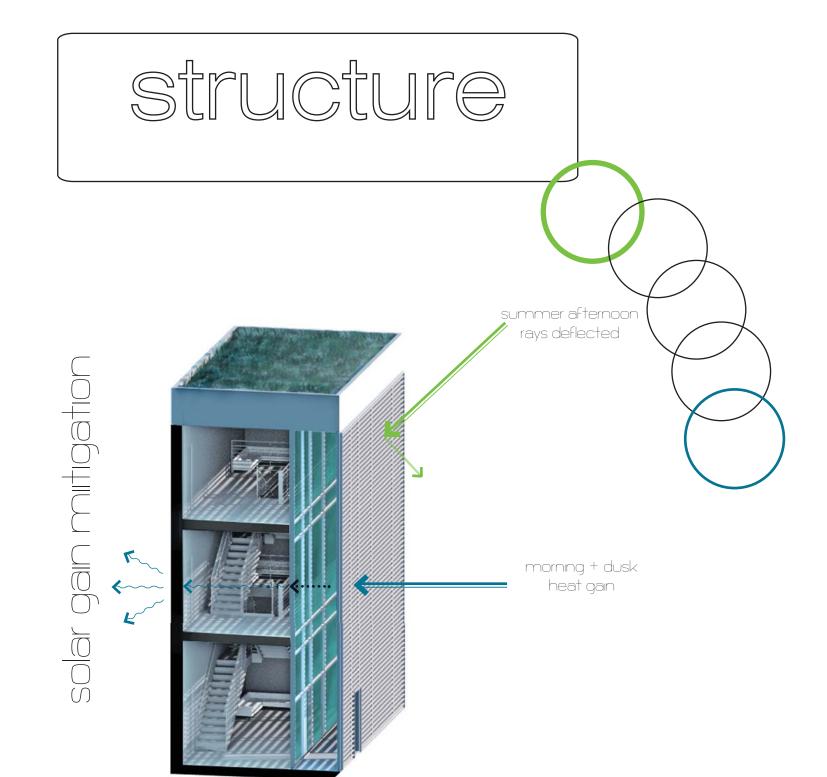

🗘 steel beams + gırders

**O**HVAC system

🗘 steel columns

igorpoonup using visual cues and pathways which encourage residents with dementia to pass by certain areas through design alleviates disorientation and promotes mobility and social interaction

🗘 l 1/2" concrete topping over 8" hollowcore slab over I I/2" concrete topping

🗘 steel beams + gırders

O HVAC system ducts

🗘 steel columns