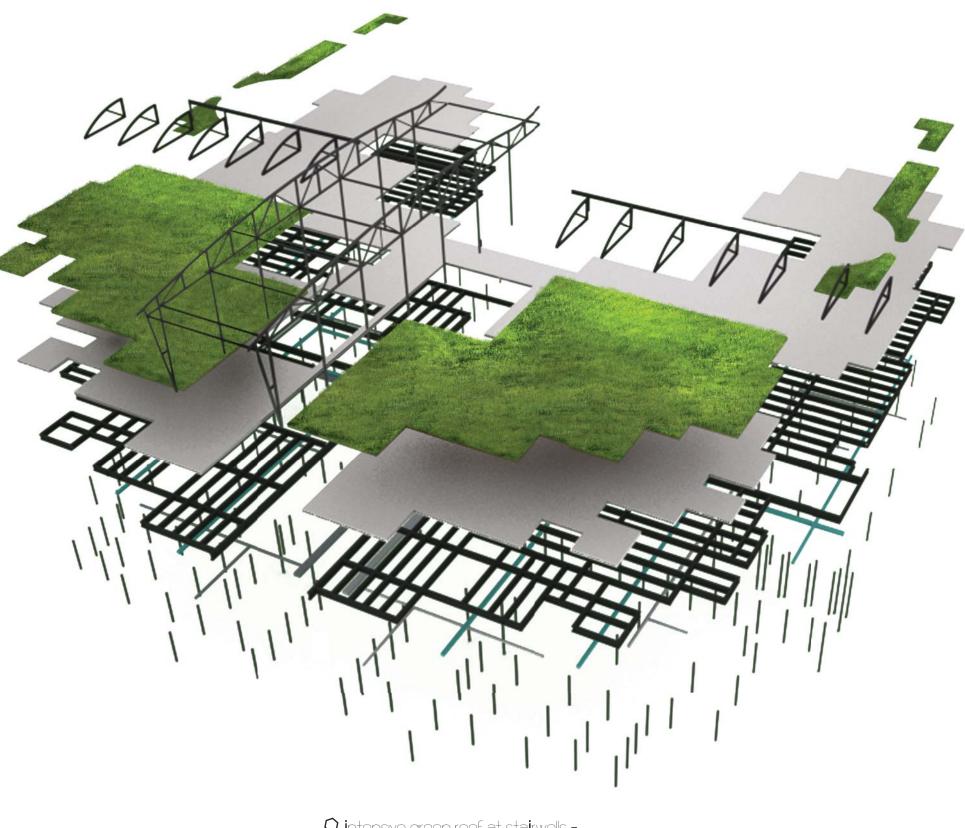

O intensive green roof at stairwells nortran tufted ha**i**rgrass vegetation

O intensive green roof - sedum vegetation

OI 1/2" concrete topping with radiant floor heat tubing over 8" hollowcore slab over I I/2" concrete topping

intensive green roof - sedum vegetation 🔿

l I/2" concrete topping O over 8" hollowcore slab over I I/2" concrete topping

steel beams + gırders 🔿 HVAC system 🔿 steel columns 🔘

third level explodedstructure

## man level

exploded structure

Department of Architecture and Landscape Architecture,NDSU ARCH 772,Design Thesis.Spring 2013. Alzheimer's Remediation Center Architecture for Research Innovation and Treatment