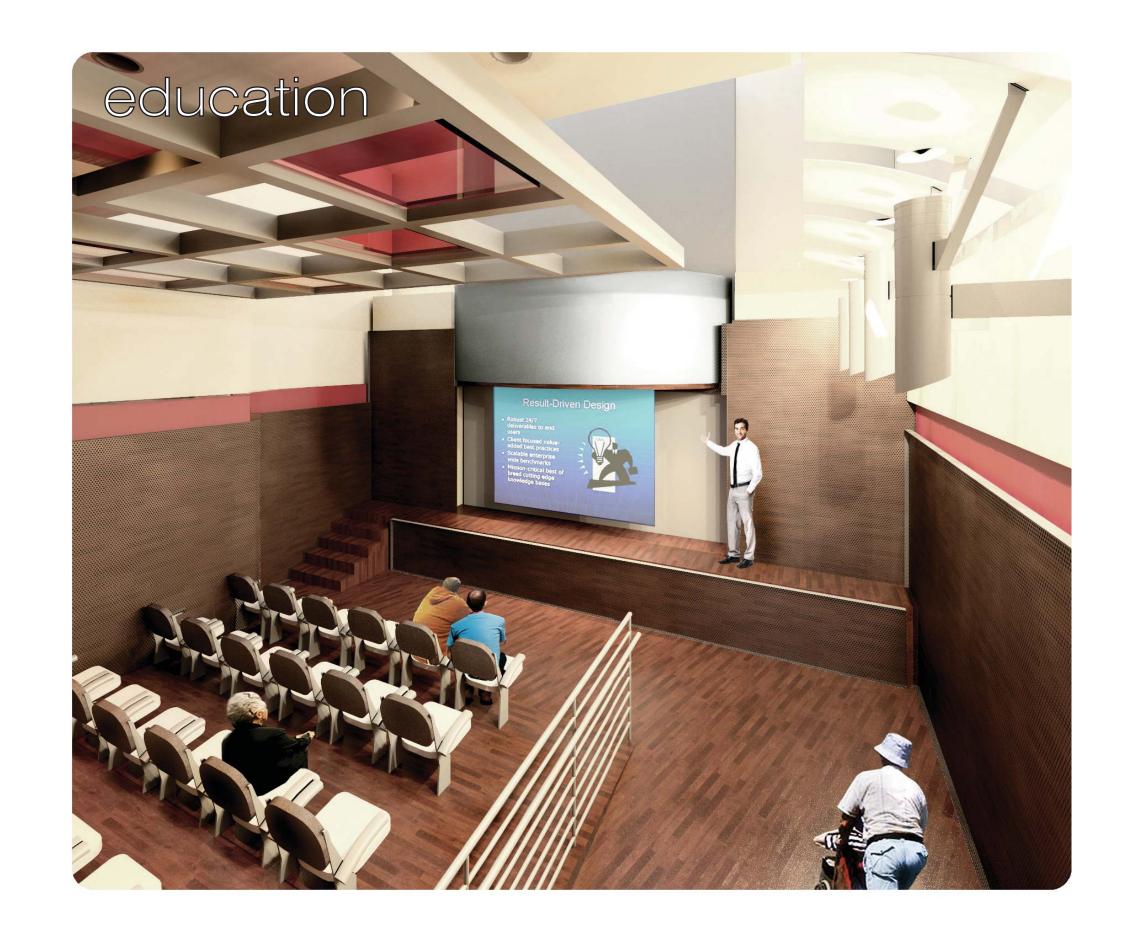

🗘 steel beams + gırders

**O**HVAC system

🗘 steel columns

igorpoonup using visual cues and pathways which encourage residents with dementia to pass by certain areas through design alleviates disorientation and promotes mobility and social interaction