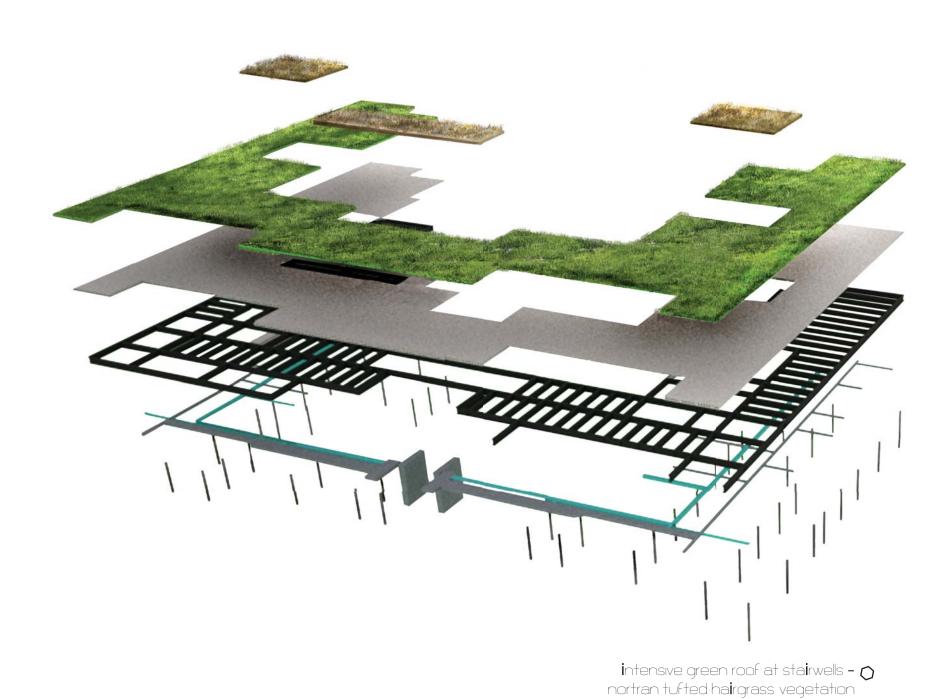

O intensive green roof at stairwells nortran tufted ha**i**rgrass vegetation

O intensive green roof - sedum vegetation

OI 1/2" concrete topping with radiant floor heat tubing over 8" hollowcore slab over I I/2" concrete topping

🗘 steel beams + gırders

**O**HVAC system

🗘 steel columns

igorpoonup using visual cues and pathways which encourage residents with dementia to pass by certain areas through design alleviates disorientation and promotes mobility and social interaction