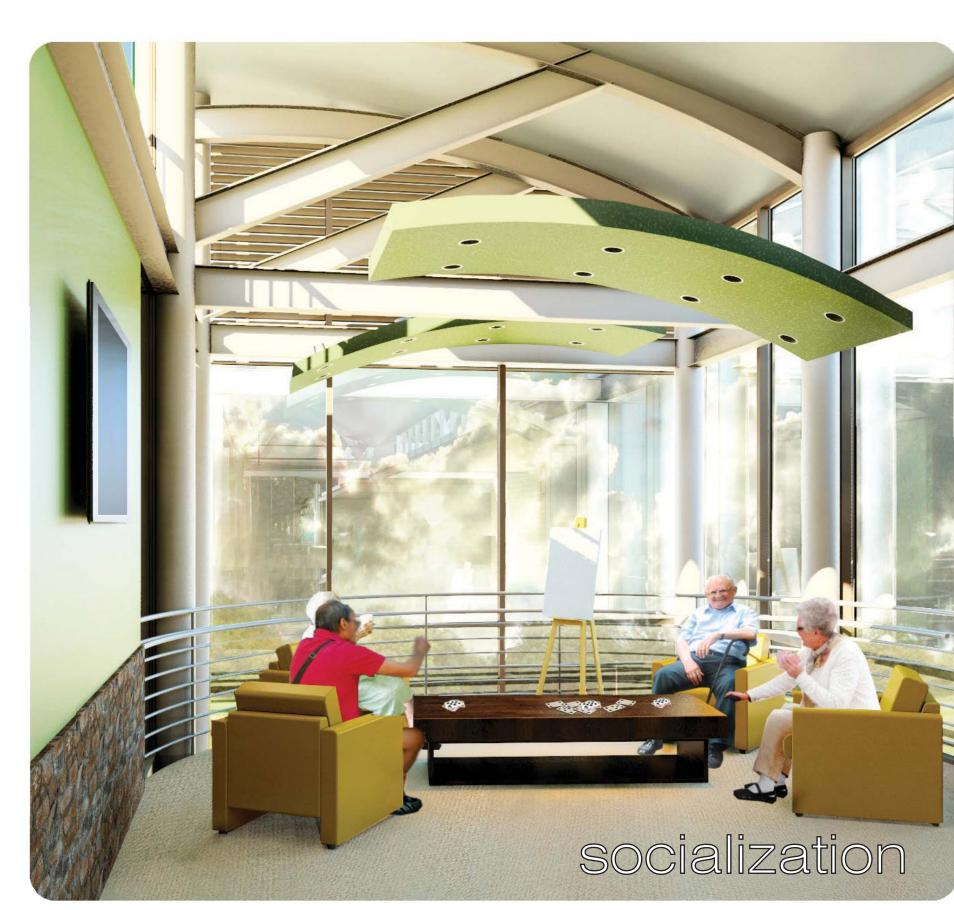

🗘 steel beams + gırders

**O**HVAC system

🗘 steel columns

igorpoonup using visual cues and pathways which encourage residents with dementia to pass by certain areas through design alleviates disorientation and promotes mobility and social interaction