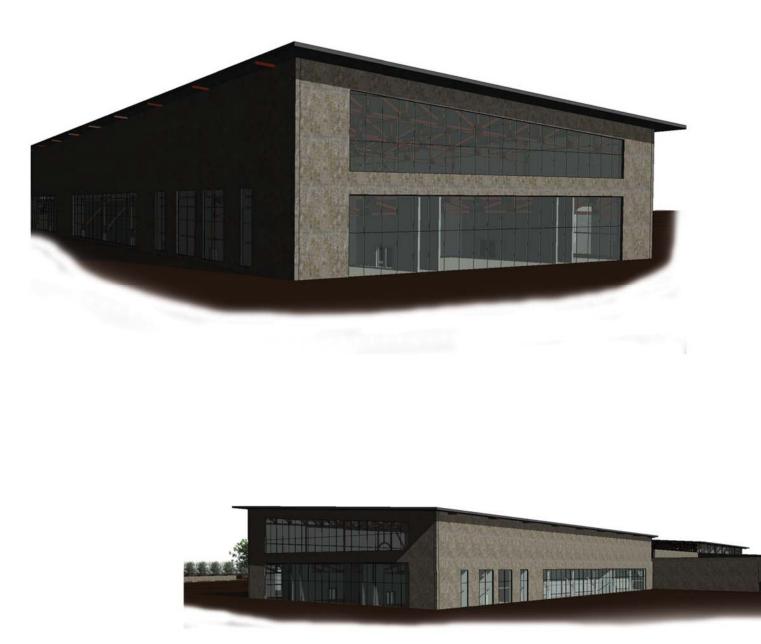

stibule
- 2. Control Area/Recep.
- 3. Staff Offices
- 4. Elevator
- 5. Storage
- 6. Restroom
- 7. Lounge Area
- 8. Public Restrooms
- 9. Snack Bar



# Enlarged Wellness Pool Floor Plan



## Enlarged Wellness Core Floor Plan



## **Drawing Legend**

- 1. Women's Locker Room
- 2. Men's Locker Room
- 3. Hand Ball Court
- 4. Maintenance/ Storage
- 5. Pool Filtration Room
- 6. Sauna
- 7. Massage





## Enlarged Wellness Gym Floor Plan



### **Drawing Legend**

- 1. Cardio Area
- 2. Free Weights
- 3. Gymnasium
- 4. Flex Classrooms
- 5. Bathroom
- 6. Commons Room
- 7. Foyer/Gathering
- 8. Running Track



#### **Wellness Pool Elevations**









### **Wellness Pool Section**





### Wellness Gym Section



# Wellness Pool Structure





# Wellness Gym Structure



# Wellness Perspective



# Wellness Perspective