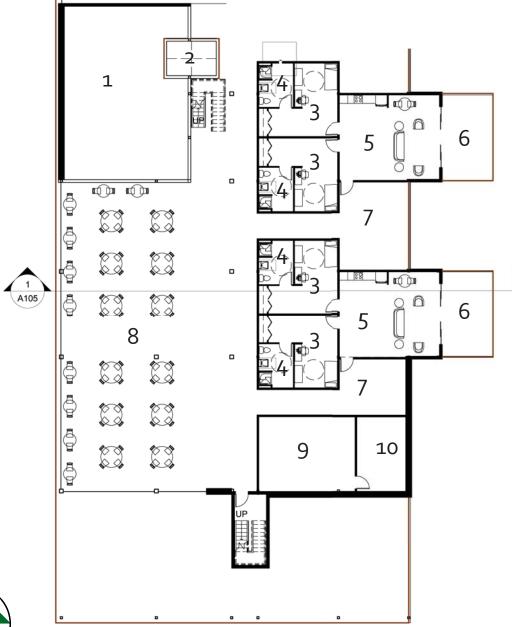

# Enlarge Atrium Floor Plan

#### **Drawing Legend**

- 1. Mechanical Room
- 2. Elevator
- 3. Bedroom
- 4. Bathroom
- 5. Commons Room
- 6. Outside Deck
- 7. Foyer/Gathering
- 8. Dining
- 9. Prep. Kitchen
- 10. Storage