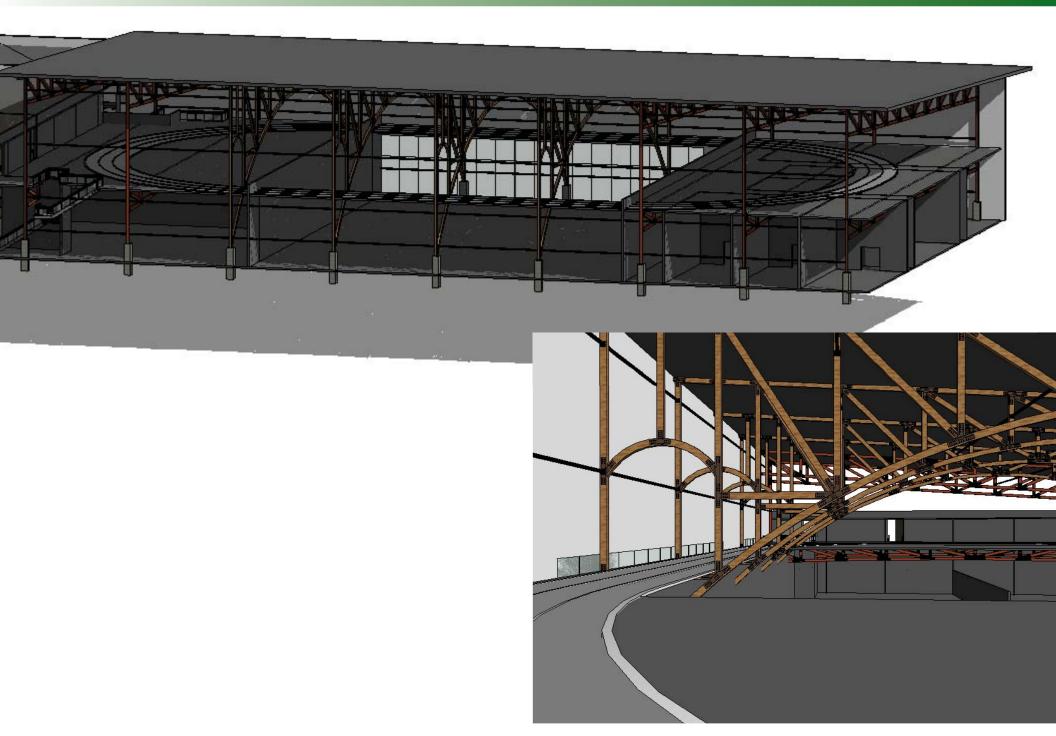

*Drawing Legend**

- 1. Vestibule
- 2. Control Area/Recep.
- 3. Staff Offices
- 4. Elevator
- 5. Storage
- 6. Restroom
- 7. Lounge Area
- 8. Public Restrooms
- 9. Snack Bar



# Enlarged Wellness Pool Floor Plan



## Enlarged Wellness Core Floor Plan



## **Drawing Legend**

- 1. Women's Locker Room
- 2. Men's Locker Room
- 3. Hand Ball Court
- 4. Maintenance/ Storage
- 5. Pool Filtration Room
- 6. Sauna
- 7. Massage





## Enlarged Wellness Gym Floor Plan



### **Drawing Legend**

- 1. Cardio Area
- 2. Free Weights
- 3. Gymnasium
- 4. Flex Classrooms
- 5. Bathroom
- 6. Commons Room
- 7. Foyer/Gathering
- 8. Running Track



#### **Wellness Pool Elevations**









### **Wellness Pool Section**





### Wellness Gym Section



# Wellness Pool Structure





# Wellness Gym Structure



# Wellness Perspective



# Wellness Perspective