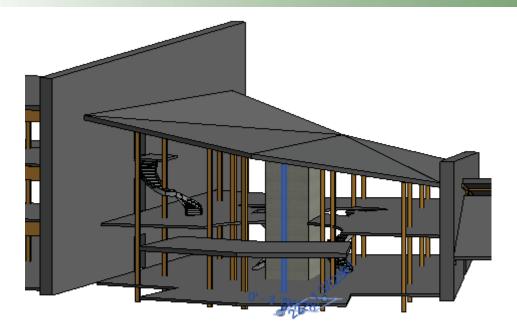

**



**Texas Sandstone** 



**Glulam Trusses** 







# Drawing Legend

- 1. Foyer
- 2. Stor., Mech., Laundry
- 3. Bathroom
- 4. Living-room
- 5. Kitchen/Dining
- 6. Master Bedroom
- 7. Master Bath
- 8. Walk-In
- 9. Bedroom

# Family Housing Elevations











# Single Housing Floor Plan





# Enlarged Single Housing First Floor Plan



### **Drawing Legend**

- 1. Rec. Room
- 2. Office
- 3. Laundry Room
- 4. Bedroom
- 5. Bathroom
- 6. Commons Room
- 7. Outside Deck
- 8. Foyer/Gathering



# **Enlarge Single Housing First Floor Plan**



#### **Drawing Legend**

- 1. Mechanical Room
- 2. Elevator
- 3. Bedroom
- 4. Bathroom
- 5. Commons Room
- 6. Outside Deck
- 7. Foyer/Gathering
- 8. Dining
- 9. Prep. Kitchen
- 10. Storage





# Enlarge Atrium Floor Plan







# Atrium Structure





#### **Single Housing Elevations**



# Single Housing Section



# Single Housing Section



# Single Housing Structure



# Single Housing Structure



# Single Housing Perspective









## **Enlarged Clinic Floor Plan**





### **Enlarged Clinic Floor Plan**



#### **Clinic Elevations**





#### **Clinic Sections**





# Clinic Structure











## **Enlarged Wellness Atrium Floor Plan**



### **Drawing Legend**

- 1. Vestibule
- 2. Control Area/Recep.
- 3. Staff Offices
- 4. Elevator
- 5. Storage
- 6. Restroom
- 7. Lounge Area
- 8. Public Restrooms
- 9. Snack Bar



# Enlarged Wellness Pool Floor Plan



## Enlarged Wellness Core Floor Plan



## **Drawing Legend**

- 1. Women's Locker Room
- 2. Men's Locker Room
- 3. Hand Ball Court
- 4. Maintenance/ Storage
- 5. Pool F