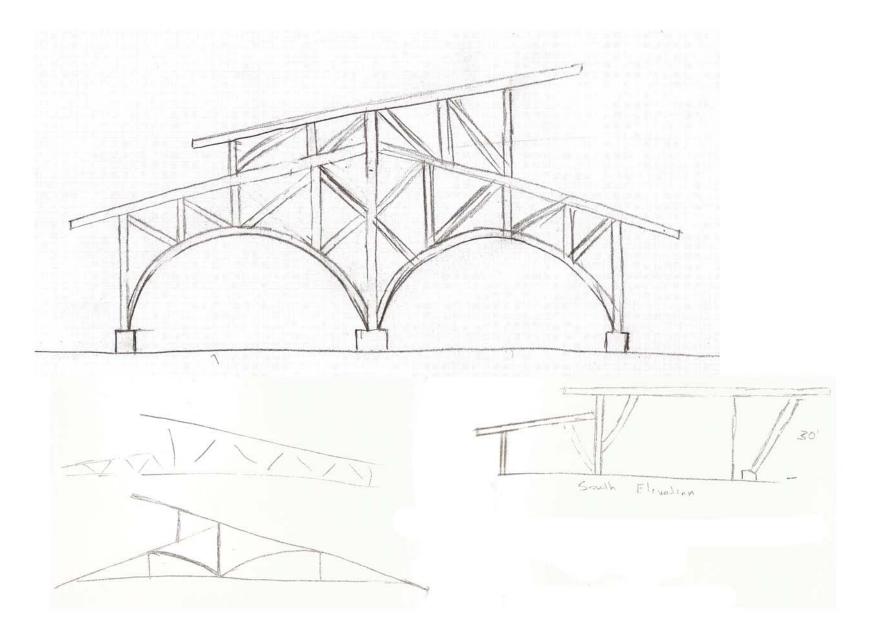

fed transitional living and reintegration campus

#### **Project Location**

San Antonio, TX within the Medina River Greenway

#### **Problem Statement**

How can design help combat veterans with physical and psychological needs to reintegrate and make connections back into society?

#### **Unifying Idea**

By facilitating the veterans healing process using individual and family therapy to create a haven through architecture that positively impacts the physical and psychological changes for veterans. Each veterans experience using this reintegration will affirm the individuals grasp to regain their strength back into society.

# Site Information



# Sense of Site



# **Cardinal Direction of Site**

North Northeast Southeast East



South

Southwest

Northwest

Process



#### Process





### **Process Models**







## **Material Selection**



**Texas Sandstone** 



**Glulam Trusses** 







# Drawing Legend

- 1. Foyer
- 2. Stor., Mech., Laundry
- 3. Bathroom
- 4. Living-room
- 5. Kitchen/Dining
- 6. Master Bedroom
- 7. Master Bath
- 8. Walk-In
- 9. Bedroom

# Family Housing Elevations











# Single Housing Floor Plan





# Enlarged Single Housing First Floor Plan



### **Drawing Legend**

- 1. Rec. Room
- 2. Office
- 3. Laundry Room
- 4. Bedroom
- 5. Bathroom
- 6. Commons Room
- 7. Outside Deck
- 8. Foyer/Gathering



# **Enlarge Single Housing First Floor Plan**



#### **Drawing Legend**

- 1. Mechanical Room
- 2. Elevator
- 3. Bedroom
- 4. Bathroom
- 5. Commons Room
- 6. Outside Deck
- 7. Foyer/Gathering
- 8. Dining
- 9. Prep. Kitchen
- 10. Storage