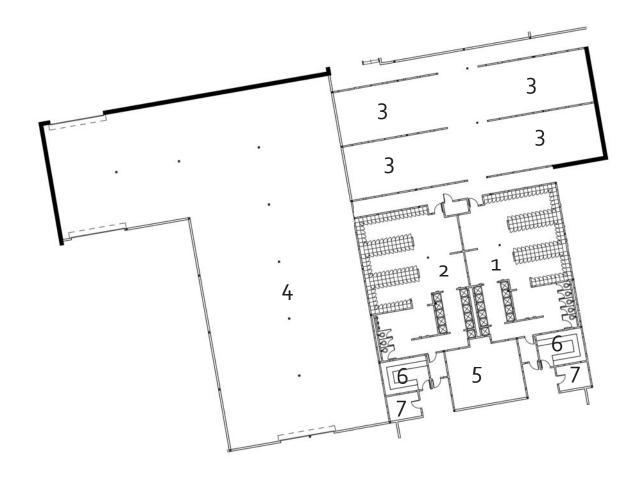

## Enlarged Wellness Core Floor Plan

## **Drawing Legend**

- 1. Women's Locker Room
- 2. Men's Locker Room
- 3. Hand Ball Court
- 4. Maintenance/ Storage
- 5. Pool Filtration Room
- 6. Sauna
- 7. Massage