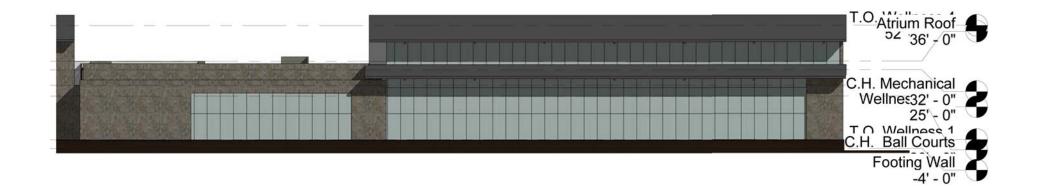

vations**





#### **Clinic Sections**





# Clinic Structure











## **Enlarged Wellness Atrium Floor Plan**



### **Drawing Legend**

- 1. Vestibule
- 2. Control Area/Recep.
- 3. Staff Offices
- 4. Elevator
- 5. Storage
- 6. Restroom
- 7. Lounge Area
- 8. Public Restrooms
- 9. Snack Bar



# Enlarged Wellness Pool Floor Plan



## Enlarged Wellness Core Floor Plan



## **Drawing Legend**

- 1. Women's Locker Room
- 2. Men's Locker Room
- 3. Hand Ball Court
- 4. Maintenance/ Storage
- 5. Pool Filtration Room
- 6. Sauna
- 7. Massage





## Enlarged Wellness Gym Floor Plan



### **Drawing Legend**

- 1. Cardio Area
- 2. Free Weights
- 3. Gymnasium
- 4. Flex Classrooms
- 5. Bathroom
- 6. Commons Room
- 7. Foyer/Gathering
- 8. Running Track



#### **Wellness Pool Elevations**









### **Wellness Pool Section**





### Wellness Gym Section



# Wellness Pool Structure





# Wellness Gym Structure



# Wellness Perspective



# Wellness Perspective