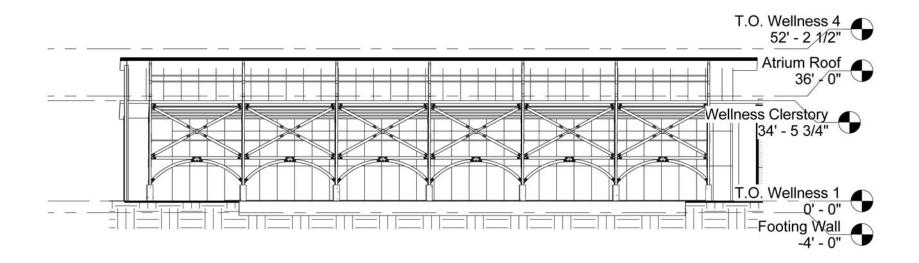

**





# Clinic Structure











## **Enlarged Wellness Atrium Floor Plan**



### **Drawing Legend**

- 1. Vestibule
- 2. Control Area/Recep.
- 3. Staff Offices
- 4. Elevator
- 5. Storage
- 6. Restroom
- 7. Lounge Area
- 8. Public Restrooms
- 9. Snack Bar



# Enlarged Wellness Pool Floor Plan



## Enlarged Wellness Core Floor Plan



## **Drawing Legend**

- 1. Women's Locker Room
- 2. Men's Locker Room
- 3. Hand Ball Court
- 4. Maintenance/ Storage
- 5. Pool Filtration Room
- 6. Sauna
- 7. Massage





## Enlarged Wellness Gym Floor Plan



### **Drawing Legend**

- 1. Cardio Area
- 2. Free Weights
- 3. Gymnasium
- 4. Flex Classrooms
- 5. Bathroom
- 6. Commons Room
- 7. Foyer/Gathering
- 8. Running Track



#### **Wellness Pool Elevations**









### **Wellness Pool Section**





### Wellness Gym Section



# Wellness Pool Structure





# Wellness Gym Structure



# Wellness Perspective



# Wellness Perspective