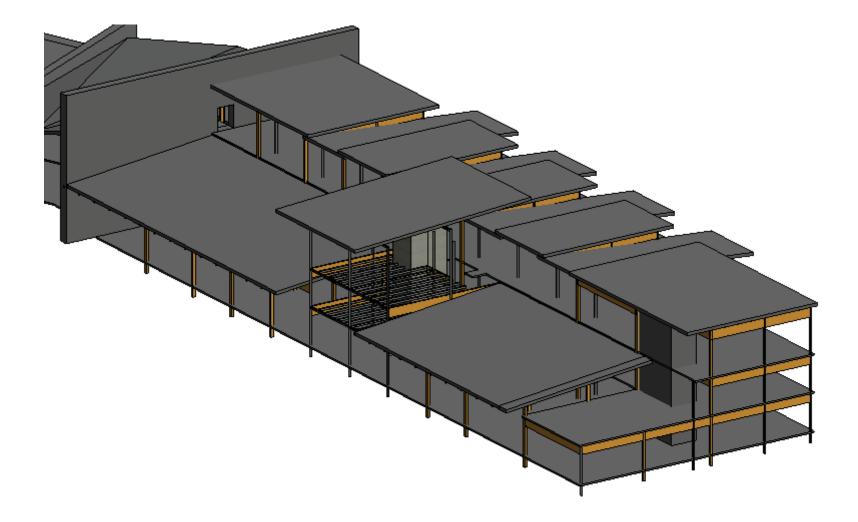

/Dining
- 6. Master Bedroom
- 7. Master Bath
- 8. Walk-In
- 9. Bedroom

# Family Housing Elevations











# Single Housing Floor Plan





# Enlarged Single Housing First Floor Plan



### **Drawing Legend**

- 1. Rec. Room
- 2. Office
- 3. Laundry Room
- 4. Bedroom
- 5. Bathroom
- 6. Commons Room
- 7. Outside Deck
- 8. Foyer/Gathering



# **Enlarge Single Housing First Floor Plan**



#### **Drawing Legend**

- 1. Mechanical Room
- 2. Elevator
- 3. Bedroom
- 4. Bathroom
- 5. Commons Room
- 6. Outside Deck
- 7. Foyer/Gathering
- 8. Dining
- 9. Prep. Kitchen
- 10. Storage





# Enlarge Atrium Floor Plan







# Atrium Structure





#### **Single Housing Elevations**



# Single Housing Section



# Single Housing Section



# Single Housing Structure



# Single Housing Structure



# Single Housing Perspective









## **Enlarged Clinic Floor Plan**





### **Enlarged Clinic Floor Plan**



#### **Clinic Elevations**





#### **Clinic Sections**





# Clinic Structure











## **Enlarged Wellness Atrium Floor Plan**



### **Drawing Legend**

- 1. Vestibule
- 2. Control Area/Recep.
- 3. Staff Offices
- 4. Elevator
- 5. Storage
- 6. Restroom
- 7. Lounge Area
- 8. Public Restrooms
- 9. Snack Bar



# Enlarged Wellness Pool Floor Plan



## Enlarged Wellness Core Floor Plan



## **Drawing Legend**

- 1. Women's Locker Room
- 2. Men's Locker Room
- 3. Hand Ball Court
- 4. Maintenance/ Storage
- 5. Pool Filtration Room
- 6. Sauna
- 7. Massage





## Enlarged Wellness Gym Floor Plan



### **Drawing Legend**

- 1. Cardio Area
- 2. Free Weights
- 3. Gymnasium