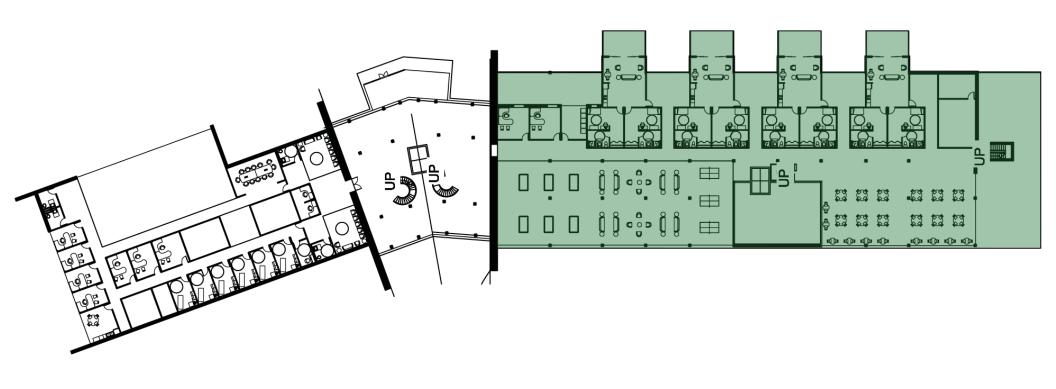

## **Enlarged Wellness Atrium Floor Plan**

### **Drawing Legend**

- 1. Vestibule
- 2. Control Area/Recep.
- 3. Staff Offices
- 4. Elevator
- 5. Storage
- 6. Restroom
- 7. Lounge Area
- 8. Public Restrooms
- 9. Snack Bar

# Enlarged Wellness Pool Floor Plan

## Enlarged Wellness Core Floor Plan

## **Drawing Legend**

- 1. Women's Locker Room
- 2. Men's Locker Room
- 3. Hand Ball Court
- 4. Maintenance/ Storage
- 5. Pool Filtration Room
- 6. Sauna
- 7. Massage

## Enlarged Wellness Gym Floor Plan

### **Drawing Legend**

- 1. Cardio Area
- 2. Free Weights
- 3. Gymnasium
- 4. Flex Classrooms
- 5. Bathroom
- 6. Commons Room
- 7. Foyer/Gathering
- 8. Running Track