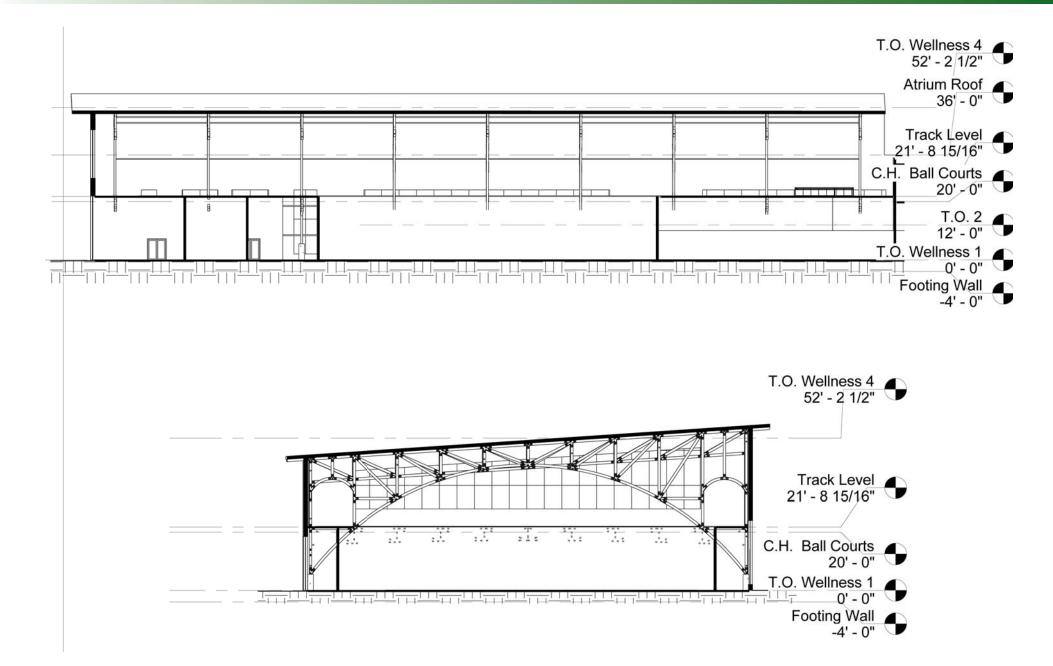

## **Enlarged Wellness Atrium Floor Plan**



### **Drawing Legend**

- 1. Vestibule
- 2. Control Area/Recep.
- 3. Staff Offices
- 4. Elevator
- 5. Storage
- 6. Restroom
- 7. Lounge Area
- 8. Public Restrooms
- 9. Snack Bar



# Enlarged Wellness Pool Floor Plan



## Enlarged Wellness Core Floor Plan



## **Drawing Legend**

- 1. Women's Locker Room
- 2. Men's Locker Room
- 3. Hand Ball Court
- 4. Maintenance/ Storage
- 5. Pool Filtration Room
- 6. Sauna
- 7. Massage





## Enlarged Wellness Gym Floor Plan



### **Drawing Legend**

- 1. Cardio Area
- 2. Free Weights
- 3. Gymnasium
- 4. Flex Classrooms
- 5. Bathroom
- 6. Commons Room
- 7. Foyer/Gathering
- 8. Running Track



#### **Wellness Pool Elevations**









### **Wellness Pool Section**





### Wellness Gym Section



# Wellness Pool Structure





# Wellness Gym Structure



# Wellness Perspective



# Wellness Perspective