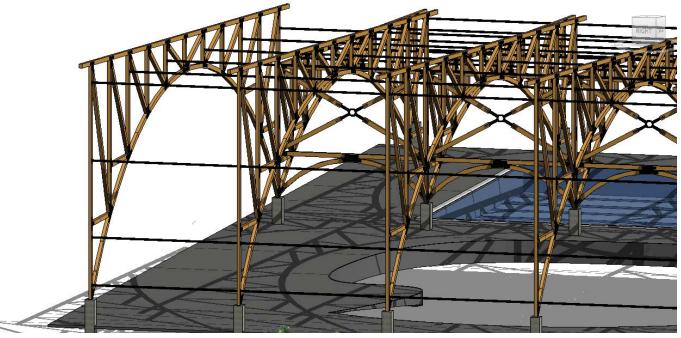

Atrium Floor Plan**



### **Drawing Legend**

- 1. Vestibule
- 2. Control Area/Recep.
- 3. Staff Offices
- 4. Elevator
- 5. Storage
- 6. Restroom
- 7. Lounge Area
- 8. Public Restrooms
- 9. Snack Bar



# Enlarged Wellness Pool Floor Plan



## Enlarged Wellness Core Floor Plan



## **Drawing Legend**

- 1. Women's Locker Room
- 2. Men's Locker Room
- 3. Hand Ball Court
- 4. Maintenance/ Storage
- 5. Pool Filtration Room
- 6. Sauna
- 7. Massage





## Enlarged Wellness Gym Floor Plan



### **Drawing Legend**

- 1. Cardio Area
- 2. Free Weights
- 3. Gymnasium
- 4. Flex Classrooms
- 5. Bathroom
- 6. Commons Room
- 7. Foyer/Gathering
- 8. Running Track



#### **Wellness Pool Elevations**









### **Wellness Pool Section**





### Wellness Gym Section



# Wellness Pool Structure





# Wellness Gym Structure



# Wellness Perspective



# Wellness Perspective