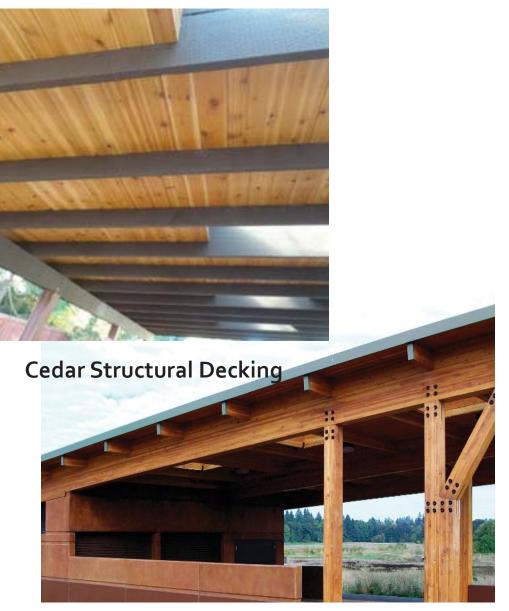

tonio, TX within the Medina River Greenway

#### **Problem Statement**

How can design help combat veterans with physical and psychological needs to reintegrate and make connections back into society?

#### **Unifying Idea**

By facilitating the veterans healing process using individual and family therapy to create a haven through architecture that positively impacts the physical and psychological changes for veterans. Each veterans experience using this reintegration will affirm the individuals grasp to regain their strength back into society.

# Site Information



# Sense of Site



# **Cardinal Direction of Site**

North Northeast Southeast East



South

Southwest

Northwest

Process



#### Process





### **Process Models**







## **Material Selection**



**Texas Sandstone** 



**Glulam Trusses** 







# Drawing Legend

- 1. Foyer
- 2. Stor., Mech., Laundry
- 3. Bathroom
- 4. Living-room
- 5. Kitchen/Dining
- 6. Master Bedroom
- 7. Master Bath
- 8. Walk-In
- 9. Bedroom

# Family Housing Elevations











# Single Housing Floor Plan





# Enlarged Single Housing First Floor Plan



### **Drawing Legend**

- 1. Rec. Room
- 2. Office
- 3. Laundry Room
- 4. Bedroom
- 5. Bathroom
- 6. Commons Room
- 7. Outside Deck
- 8. Foyer/Gathering



# **Enlarge Single Housing First Floor Plan**



#### **Drawing Legend**

- 1. Mechanical Room
- 2. Elevator
- 3. Bedroom
- 4. Bathroom
- 5. Commons Room
- 6. Outside Deck
- 7. Foyer/Gathering
- 8. Dining
- 9. Prep. Kitchen
- 10. Storage





# Enlarge Atrium Floor Plan







# Atrium Structure





#### **Single Housing El