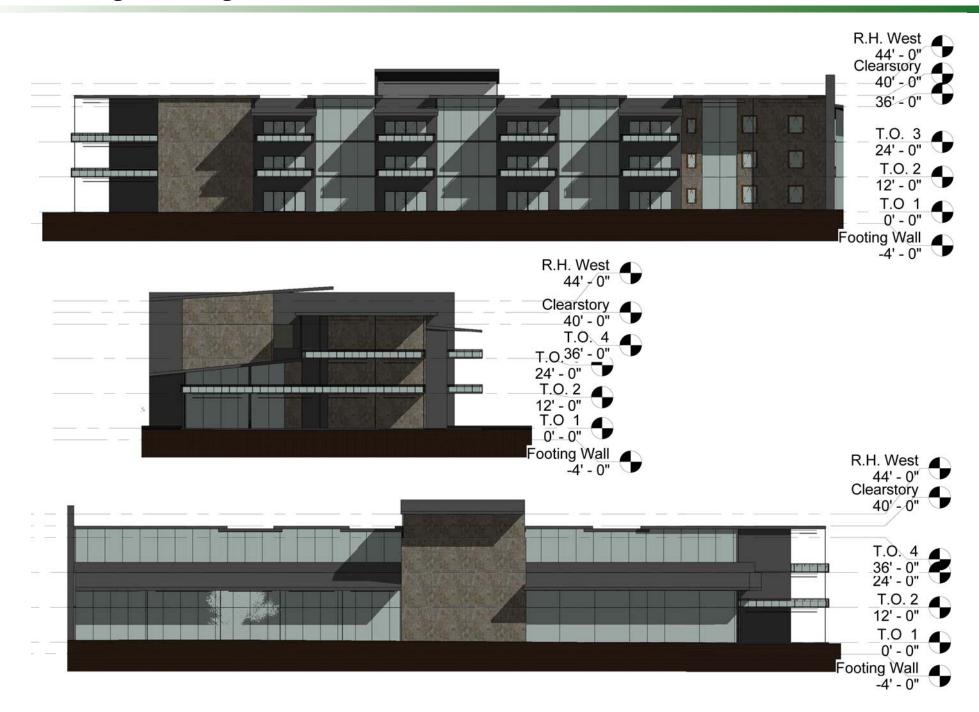

russes** 







# Drawing Legend

- 1. Foyer
- 2. Stor., Mech., Laundry
- 3. Bathroom
- 4. Living-room
- 5. Kitchen/Dining
- 6. Master Bedroom
- 7. Master Bath
- 8. Walk-In
- 9. Bedroom

# Family Housing Elevations











# Single Housing Floor Plan





# Enlarged Single Housing First Floor Plan



### **Drawing Legend**

- 1. Rec. Room
- 2. Office
- 3. Laundry Room
- 4. Bedroom
- 5. Bathroom
- 6. Commons Room
- 7. Outside Deck
- 8. Foyer/Gathering



# **Enlarge Single Housing First Floor Plan**



#### **Drawing Legend**

- 1. Mechanical Room
- 2. Elevator
- 3. Bedroom
- 4. Bathroom
- 5. Commons Room
- 6. Outside Deck
- 7. Foyer/Gathering
- 8. Dining
- 9. Prep. Kitchen
- 10. Storage





# Enlarge Atrium Floor Plan







# Atrium Structure





#### **Single Housing Elevations**



# Single Housing Section



# Single Housing Section



# Single Housing Structure



# Single Housing Structure



# Single Housing Perspective









## **Enlarged Clinic Floor Plan**





### **Enlarged Clinic Floor Plan**



#### **Clinic Elevations**





#### **Clinic Sections**





# Clinic Structure











## **Enlarged Wellness Atrium Floor Plan**



### **Drawing Legend**

- 1. Vestibule
- 2. Control Area/Recep.
- 3. Staff Offices
- 4. Elevator
- 5. Storage
- 6. Restroom
- 7. Lounge Area
- 8. Public Restrooms
- 9. Snack Bar



# Enlarged Wellness Pool Floor Plan



## Enlarged Wellness Core Floor Plan



## **Drawing Legend**

- 1. Women's Locker Room
- 2. Men's Locker Room
- 3. Hand Ball Court
- 4. Maintenance/ Storage
- 5. Pool Filtration Room
- 6. Sauna
- 7. Massage