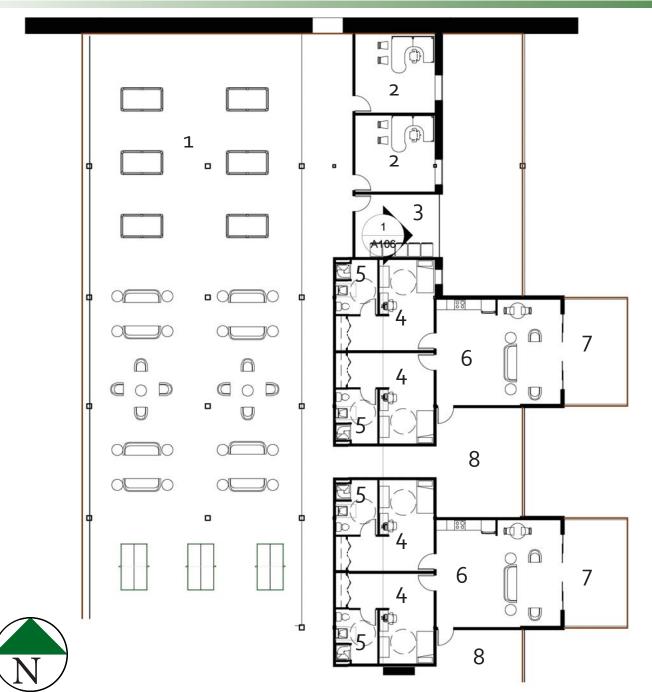

# Enlarged Single Housing First Floor Plan

### **Drawing Legend**

- 1. Rec. Room
- 2. Office
- 3. Laundry Room
- 4. Bedroom
- 5. Bathroom
- 6. Commons Room
- 7. Outside Deck
- 8. Foyer/Gathering