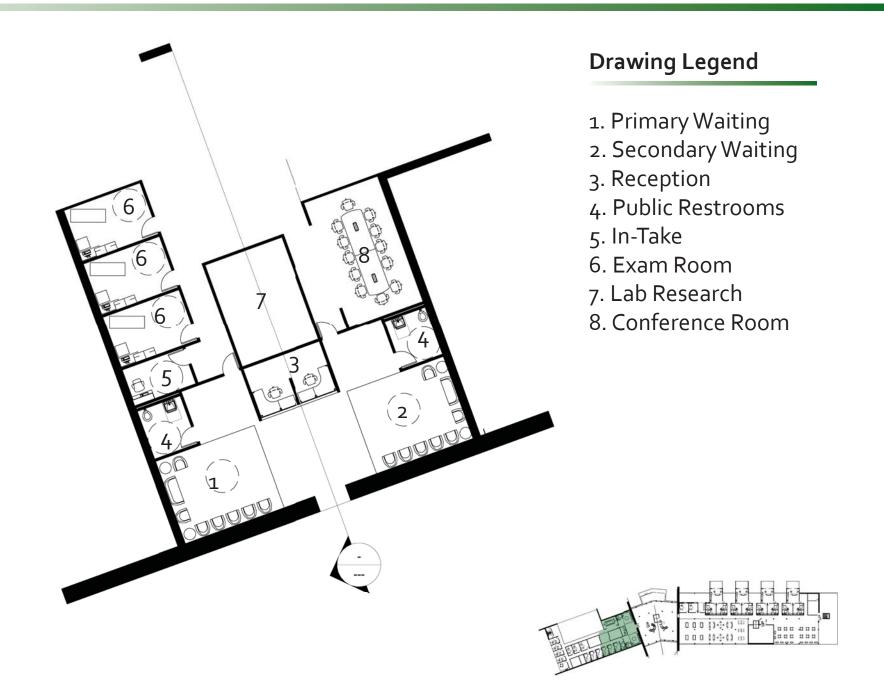

amily Housing Elevations











# Single Housing Floor Plan





# Enlarged Single Housing First Floor Plan



### **Drawing Legend**

- 1. Rec. Room
- 2. Office
- 3. Laundry Room
- 4. Bedroom
- 5. Bathroom
- 6. Commons Room
- 7. Outside Deck
- 8. Foyer/Gathering



# **Enlarge Single Housing First Floor Plan**



#### **Drawing Legend**

- 1. Mechanical Room
- 2. Elevator
- 3. Bedroom
- 4. Bathroom
- 5. Commons Room
- 6. Outside Deck
- 7. Foyer/Gathering
- 8. Dining
- 9. Prep. Kitchen
- 10. Storage





# Enlarge Atrium Floor Plan







# Atrium Structure





#### **Single Housing Elevations**



# Single Housing Section



# Single Housing Section



# Single Housing Structure



# Single Housing Structure



# Single Housing Perspective









## **Enlarged Clinic Floor Plan**





### **Enlarged Clinic Floor Plan**



#### **Clinic Elevations**





#### **Clinic Sections**





# Clinic Structure











## **Enlarged Wellness Atrium Floor Plan**



### **Drawing Legend**

- 1. Vestibule
- 2. Control Area/Recep.
- 3. Staff Offices
- 4. Elevator
- 5. Storage
- 6. Restroom
- 7. Lounge Area
- 8. Public Restrooms
- 9. Snack Bar



# Enlarged Wellness Pool Floor Plan



## Enlarged Wellness Core Floor Plan



## **Drawing Legend**

- 1. Women's Locker Room
- 2. Men's Locker Room
- 3. Hand Ball Court
- 4. Maintenance/ Storage
- 5. Pool Filtration Room
- 6. Sauna
- 7. Massage





## Enlarged Wellness Gym Floor Plan



### **Drawing Legend**

- 1. Cardio Area
- 2. Free Weights
- 3. Gymnasium
- 4. Flex Classrooms
- 5. Bathroom
- 6. Commons Room
- 7. Foyer/Gathering