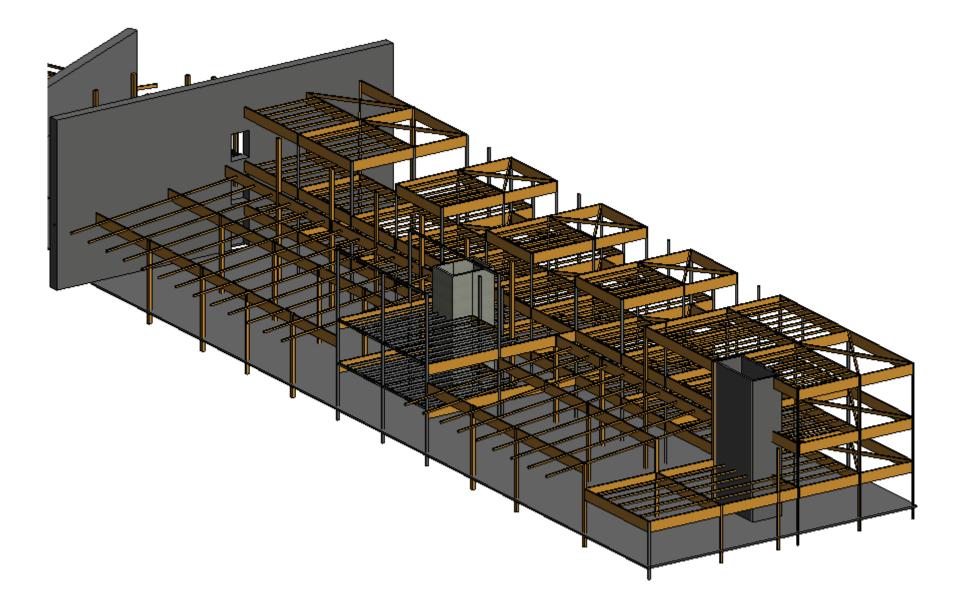

- 4. Living-room
- 5. Kitchen/Dining
- 6. Master Bedroom
- 7. Master Bath
- 8. Walk-In
- 9. Bedroom

# Family Housing Elevations











# Single Housing Floor Plan





# Enlarged Single Housing First Floor Plan



### **Drawing Legend**

- 1. Rec. Room
- 2. Office
- 3. Laundry Room
- 4. Bedroom
- 5. Bathroom
- 6. Commons Room
- 7. Outside Deck
- 8. Foyer/Gathering



# **Enlarge Single Housing First Floor Plan**



#### **Drawing Legend**

- 1. Mechanical Room
- 2. Elevator
- 3. Bedroom
- 4. Bathroom
- 5. Commons Room
- 6. Outside Deck
- 7. Foyer/Gathering
- 8. Dining
- 9. Prep. Kitchen
- 10. Storage





# Enlarge Atrium Floor Plan







# Atrium Structure





#### **Single Housing Elevations**



# Single Housing Section



# Single Housing Section



# Single Housing Structure



# Single Housing Structure



# Single Housing Perspective









## **Enlarged Clinic Floor Plan**





### **Enlarged Clinic Floor Plan**



#### **Clinic Elevations**





#### **Clinic Sections**





# Clinic Structure











## **Enlarged Wellness Atrium Floor Plan**



### **Drawing Legend**

- 1. Vestibule
- 2. Control Area/Recep.
- 3. Staff Offices
- 4. Elevator
- 5. Storage
- 6. Restroom
- 7. Lounge Area
- 8. Public Restrooms
- 9. Snack Bar



# Enlarged Wellness Pool Floor Plan



## Enlarged Wellness Core Floor Plan



## **Drawing Legend**

- 1. Women's Locker Room
- 2. Men's Locker Room
- 3. Hand Ball Court
- 4. Maintenance/ Storage
- 5. Pool Filtration Room
- 6. Sauna
- 7. Massage





## Enlarged Wellness Gym Floor Plan



### **Drawing Legend**

- 1. Cardio Area
-