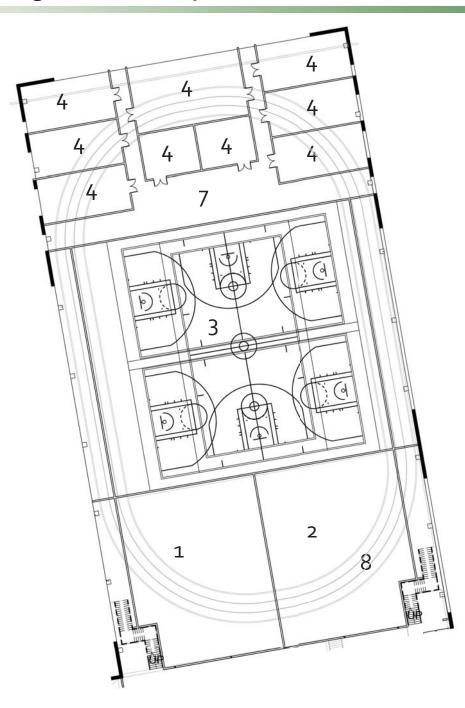

## Enlarged Wellness Gym Floor Plan

### **Drawing Legend**

- 1. Cardio Area
- 2. Free Weights
- 3. Gymnasium
- 4. Flex Classrooms
- 5. Bathroom
- 6. Commons Room
- 7. Foyer/Gathering
- 8. Running Track