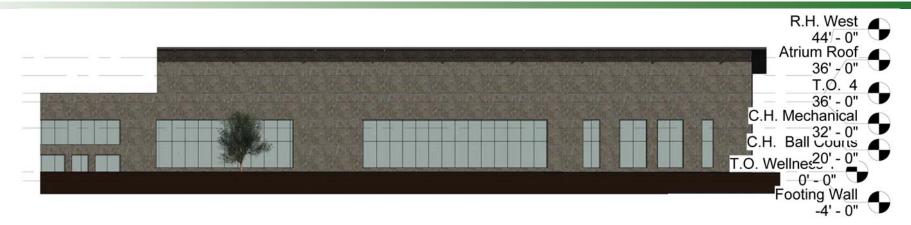

tions**





#### **Clinic Sections**





# Clinic Structure











## **Enlarged Wellness Atrium Floor Plan**



### **Drawing Legend**

- 1. Vestibule
- 2. Control Area/Recep.
- 3. Staff Offices
- 4. Elevator
- 5. Storage
- 6. Restroom
- 7. Lounge Area
- 8. Public Restrooms
- 9. Snack Bar



# Enlarged Wellness Pool Floor Plan



## Enlarged Wellness Core Floor Plan



## **Drawing Legend**

- 1. Women's Locker Room
- 2. Men's Locker Room
- 3. Hand Ball Court
- 4. Maintenance/ Storage
- 5. Pool Filtration Room
- 6. Sauna
- 7. Massage





## Enlarged Wellness Gym Floor Plan



### **Drawing Legend**

- 1. Cardio Area
- 2. Free Weights
- 3. Gymnasium
- 4. Flex Classrooms
- 5. Bathroom
- 6. Commons Room
- 7. Foyer/Gathering
- 8. Running Track



#### **Wellness Pool Elevations**









### **Wellness Pool Section**





### Wellness Gym Section



# Wellness Pool Structure





# Wellness Gym Structure



# Wellness Perspective



# Wellness Perspective