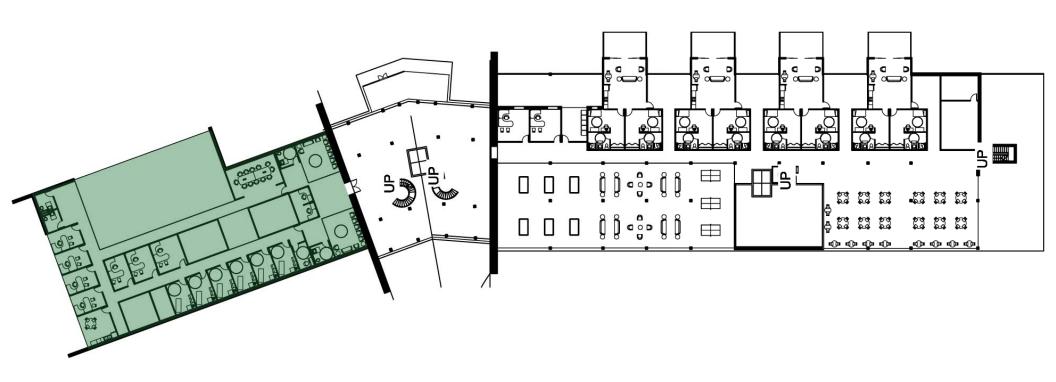

ter Bath
- 8. Walk-In
- 9. Bedroom

# Family Housing Elevations











# Single Housing Floor Plan





# Enlarged Single Housing First Floor Plan



### **Drawing Legend**

- 1. Rec. Room
- 2. Office
- 3. Laundry Room
- 4. Bedroom
- 5. Bathroom
- 6. Commons Room
- 7. Outside Deck
- 8. Foyer/Gathering



# **Enlarge Single Housing First Floor Plan**



#### **Drawing Legend**

- 1. Mechanical Room
- 2. Elevator
- 3. Bedroom
- 4. Bathroom
- 5. Commons Room
- 6. Outside Deck
- 7. Foyer/Gathering
- 8. Dining
- 9. Prep. Kitchen
- 10. Storage





# Enlarge Atrium Floor Plan







# Atrium Structure





#### **Single Housing Elevations**



# Single Housing Section



# Single Housing Section



# Single Housing Structure



# Single Housing Structure



# Single Housing Perspective









## **Enlarged Clinic Floor Plan**





### **Enlarged Clinic Floor Plan**



#### **Clinic Elevations**





#### **Clinic Sections**





# Clinic Structure











## **Enlarged Wellness Atrium Floor Plan**



### **Drawing Legend**

- 1. Vestibule
- 2. Control Area/Recep.
- 3. Staff Offices
- 4. Elevator
- 5. Storage
- 6. Restroom
- 7. Lounge Area
- 8. Public Restrooms
- 9. Snack Bar



# Enlarged Wellness Pool Floor Plan



## Enlarged Wellness Core Floor Plan



## **Drawing Legend**

- 1. Women's Locker Room
- 2. Men's Locker Room
- 3. Hand Ball Court
- 4. Maintenance/ Storage
- 5. Pool Filtration Room
- 6. Sauna
- 7. Massage





## Enlarged Wellness Gym Floor Plan



### **Drawing Legend**

- 1. Cardio Area
- 2. Free Weights
- 3. Gymnasium
- 4. Flex Classrooms
- 5. Bathroom