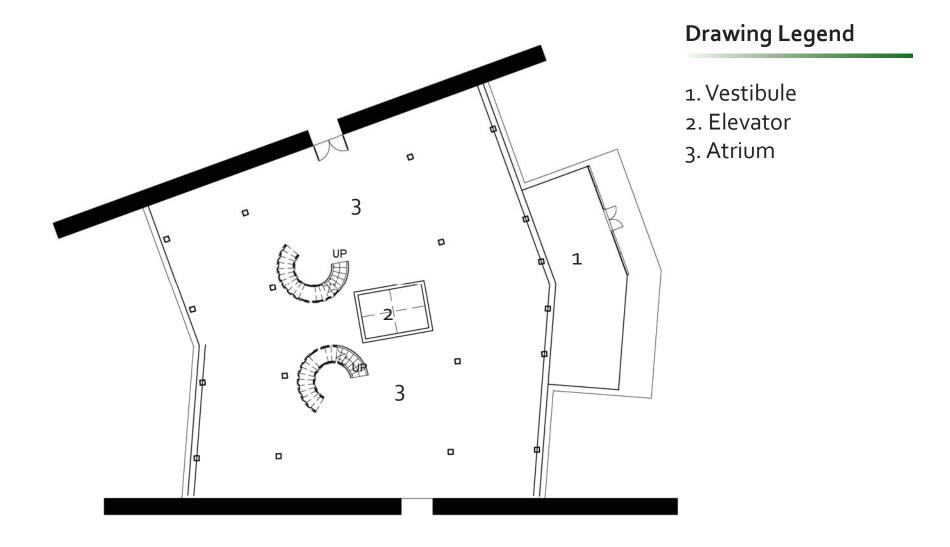

## **Material Selection**



**Texas Sandstone** 



**Glulam Trusses** 







# Drawing Legend

- 1. Foyer
- 2. Stor., Mech., Laundry
- 3. Bathroom
- 4. Living-room
- 5. Kitchen/Dining
- 6. Master Bedroom
- 7. Master Bath
- 8. Walk-In
- 9. Bedroom

# Family Housing Elevations











# Single Housing Floor Plan





# Enlarged Single Housing First Floor Plan



### **Drawing Legend**

- 1. Rec. Room
- 2. Office
- 3. Laundry Room
- 4. Bedroom
- 5. Bathroom
- 6. Commons Room
- 7. Outside Deck
- 8. Foyer/Gathering



# **Enlarge Single Housing First Floor Plan**



#### **Drawing Legend**

- 1. Mechanical Room
- 2. Elevator
- 3. Bedroom
- 4. Bathroom
- 5. Commons Room
- 6. Outside Deck
- 7. Foyer/Gathering
- 8. Dining
- 9. Prep. Kitchen
- 10. Storage





# Enlarge Atrium Floor Plan







# Atrium Structure





#### **Single Housing Elevations**



# Single Housing Section



# Single Housing Section



# Single Housing Structure



# Single Housing Structure



# Single Housing Perspective









## **Enlarged Clinic Floor Plan**





### **Enlarged Clinic Floor Plan**



#### **Clinic Elevations**





#### **Clinic Sections**





# Clinic Structure











## **Enlarged Wellness Atrium Floor Plan**



### **Drawing Legend**

- 1. Vestibule
- 2. Control Area/Recep.
- 3. Staff Offices
- 4. Elevator
- 5. Storage
- 6. Restroom
- 7. Lounge Area
- 8. Public Restrooms
- 9. Snack Bar



# Enlarged Wellness Pool Floor Plan



## Enlarged Wellness Core Floor Plan



## **Drawing Legend**

- 1. Women's Locker Room
- 2. Men's Locker Room
- 3. Hand Ball Court
- 4. Mainte