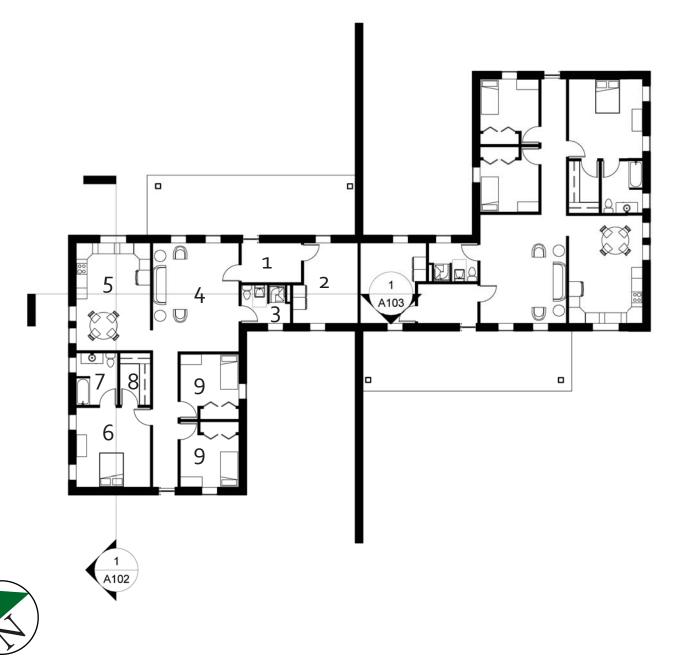

# Drawing Legend

- 1. Foyer
- 2. Stor., Mech., Laundry
- 3. Bathroom
- 4. Living-room
- 5. Kitchen/Dining
- 6. Master Bedroom
- 7. Master Bath
- 8. Walk-In
- 9. Bedroom

# Single Housing Floor Plan