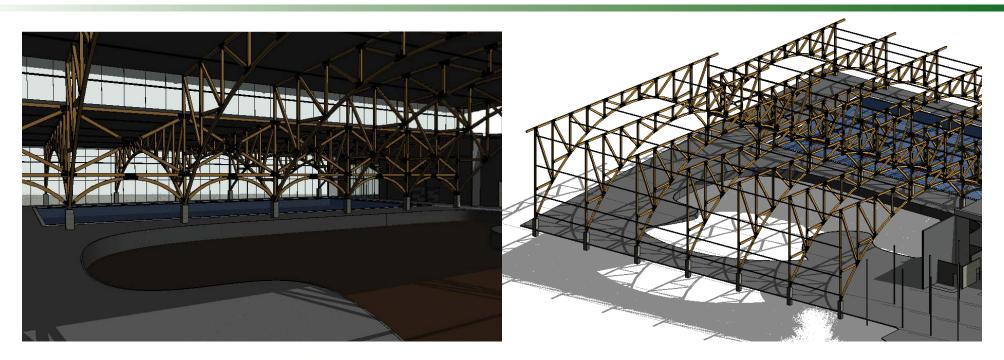

s Atrium Floor Plan**



### **Drawing Legend**

- 1. Vestibule
- 2. Control Area/Recep.
- 3. Staff Offices
- 4. Elevator
- 5. Storage
- 6. Restroom
- 7. Lounge Area
- 8. Public Restrooms
- 9. Snack Bar



# Enlarged Wellness Pool Floor Plan



## Enlarged Wellness Core Floor Plan



## **Drawing Legend**

- 1. Women's Locker Room
- 2. Men's Locker Room
- 3. Hand Ball Court
- 4. Maintenance/ Storage
- 5. Pool Filtration Room
- 6. Sauna
- 7. Massage





## Enlarged Wellness Gym Floor Plan



### **Drawing Legend**

- 1. Cardio Area
- 2. Free Weights
- 3. Gymnasium
- 4. Flex Classrooms
- 5. Bathroom
- 6. Commons Room
- 7. Foyer/Gathering
- 8. Running Track



#### **Wellness Pool Elevations**









### **Wellness Pool Section**





### Wellness Gym Section



# Wellness Pool Structure





# Wellness Gym Structure



# Wellness Perspective



# Wellness Perspective