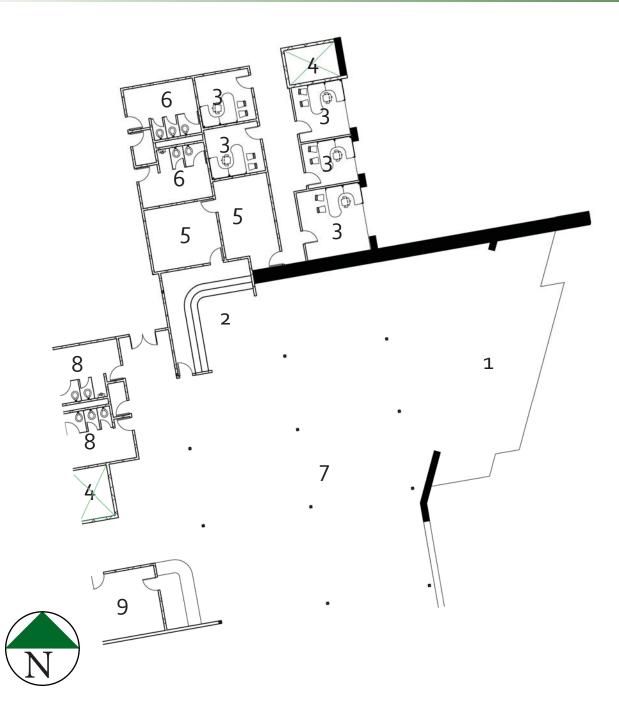

### **Drawing Legend**

- 1. Vestibule
- 2. Control Area/Recep.
- 3. Staff Offices
- 4. Elevator
- 5. Storage
- 6. Restroom
- 7. Lounge Area
- 8. Public Restrooms
- 9. Snack Bar