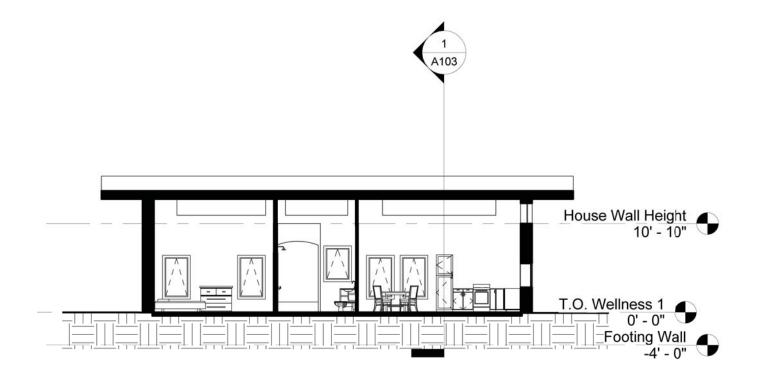

tating the veterans healing process using individual and family therapy to create a haven through architecture that positively impacts the physical and psychological changes for veterans. Each veterans experience using this reintegration will affirm the individuals grasp to regain their strength back into society.

# Site Information



# Sense of Site



# **Cardinal Direction of Site**

North Northeast Southeast East



South

Southwest

Northwest

Process



#### Process





### **Process Models**







## **Material Selection**



**Texas Sandstone** 



**Glulam Trusses** 







# Drawing Legend

- 1. Foyer
- 2. Stor., Mech., Laundry
- 3. Bathroom
- 4. Living-room
- 5. Kitchen/Dining
- 6. Master Bedroom
- 7. Master Bath
- 8. Walk-In
- 9. Bedroom

# Family Housing Elevations











# Single Housing Floor Plan





# Enlarged Single Housing First Floor Plan



### **Drawing Legend**

- 1. Rec. Room
- 2. Office
- 3. Laundry Room
- 4. Bedroom
- 5. Bathroom
- 6. Commons Room
- 7. Outside Deck
- 8. Foyer/Gathering



# **Enlarge Single Housing First Floor Plan**



#### **Drawing Legend**

- 1. Mechanical Room
- 2. Elevator
- 3. Bedroom
- 4. Bathroom
- 5. Commons Room
- 6. Outside Deck
- 7. Foyer/Gathering
- 8. Dining
- 9. Prep. Kitchen
- 10. Storage





# Enlarge Atrium Floor Plan







# Atrium Structure





#### **Single Housing Elevations**



# Single Housing Section



# Single Housing Section



# Single Housing Structure



# Single Housing Structure



# Single Housing Perspective









## **Enlarged Clinic Floor Plan**





### **Enlarged Clinic Floor