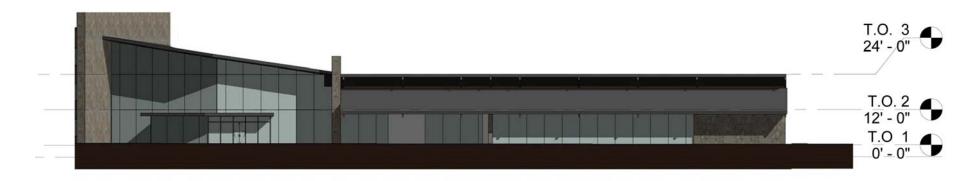

Enlarged Single Housing First Floor Plan



### **Drawing Legend**

- 1. Rec. Room
- 2. Office
- 3. Laundry Room
- 4. Bedroom
- 5. Bathroom
- 6. Commons Room
- 7. Outside Deck
- 8. Foyer/Gathering



# **Enlarge Single Housing First Floor Plan**



#### **Drawing Legend**

- 1. Mechanical Room
- 2. Elevator
- 3. Bedroom
- 4. Bathroom
- 5. Commons Room
- 6. Outside Deck
- 7. Foyer/Gathering
- 8. Dining
- 9. Prep. Kitchen
- 10. Storage





# Enlarge Atrium Floor Plan







# Atrium Structure





#### **Single Housing Elevations**



# Single Housing Section



# Single Housing Section



# Single Housing Structure



# Single Housing Structure



# Single Housing Perspective









## **Enlarged Clinic Floor Plan**





### **Enlarged Clinic Floor Plan**



#### **Clinic Elevations**





#### **Clinic Sections**





# Clinic Structure











## **Enlarged Wellness Atrium Floor Plan**



### **Drawing Legend**

- 1. Vestibule
- 2. Control Area/Recep.
- 3. Staff Offices
- 4. Elevator
- 5. Storage
- 6. Restroom
- 7. Lounge Area
- 8. Public Restrooms
- 9. Snack Bar



# Enlarged Wellness Pool Floor Plan



## Enlarged Wellness Core Floor Plan



## **Drawing Legend**

- 1. Women's Locker Room
- 2. Men's Locker Room
- 3. Hand Ball Court
- 4. Maintenance/ Storage
- 5. Pool Filtration Room
- 6. Sauna
- 7. Massage





## Enlarged Wellness Gym Floor Plan



### **Drawing Legend**

- 1. Cardio Area
- 2. Free Weights
- 3. Gymnasium
- 4. Flex Classrooms
- 5. Bathroom
- 6. Commons Room
- 7. Foyer/Gathering
- 8. Running Track



#### **Wellness Pool Elevations**









### *