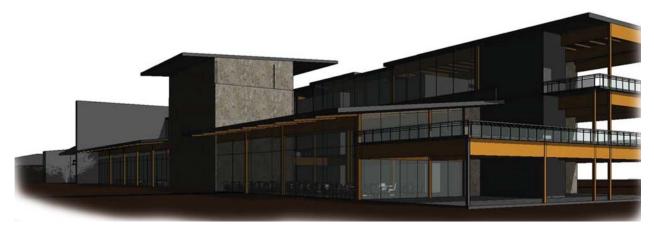

aster Bath
- 8. Walk-In
- 9. Bedroom

# Family Housing Elevations











# Single Housing Floor Plan





# Enlarged Single Housing First Floor Plan



### **Drawing Legend**

- 1. Rec. Room
- 2. Office
- 3. Laundry Room
- 4. Bedroom
- 5. Bathroom
- 6. Commons Room
- 7. Outside Deck
- 8. Foyer/Gathering



# **Enlarge Single Housing First Floor Plan**



#### **Drawing Legend**

- 1. Mechanical Room
- 2. Elevator
- 3. Bedroom
- 4. Bathroom
- 5. Commons Room
- 6. Outside Deck
- 7. Foyer/Gathering
- 8. Dining
- 9. Prep. Kitchen
- 10. Storage





# Enlarge Atrium Floor Plan







# Atrium Structure





#### **Single Housing Elevations**



# Single Housing Section



# Single Housing Section



# Single Housing Structure



# Single Housing Structure



# Single Housing Perspective









## **Enlarged Clinic Floor Plan**





### **Enlarged Clinic Floor Plan**



#### **Clinic Elevations**





#### **Clinic Sections**





# Clinic Structure











## **Enlarged Wellness Atrium Floor Plan**



### **Drawing Legend**

- 1. Vestibule
- 2. Control Area/Recep.
- 3. Staff Offices
- 4. Elevator
- 5. Storage
- 6. Restroom
- 7. Lounge Area
- 8. Public Restrooms
- 9. Snack Bar



# Enlarged Wellness Pool Floor Plan



## Enlarged Wellness Core Floor Plan



## **Drawing Legend**

- 1. Women's Locker Room
- 2. Men's Locker Room
- 3. Hand Ball Court
- 4. Maintenance/ Storage
- 5. Pool Filtration Room
- 6. Sauna
- 7. Massage





## Enlarged Wellness Gym Floor Plan



### **Drawing Legend**

- 1. Cardio Area
- 2. Free Weights
- 3. Gymnasium
- 4. Flex Classrooms
- 5. Bathroo