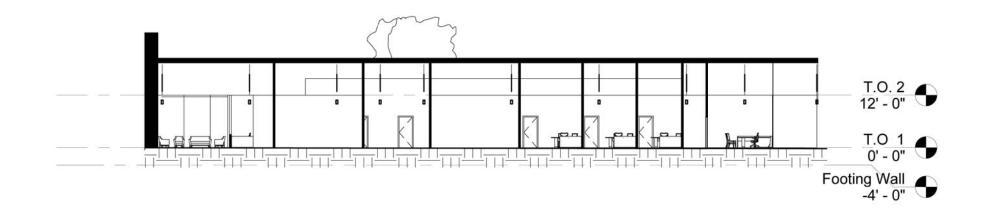

Floor Plan



### **Drawing Legend**

- 1. Rec. Room
- 2. Office
- 3. Laundry Room
- 4. Bedroom
- 5. Bathroom
- 6. Commons Room
- 7. Outside Deck
- 8. Foyer/Gathering



# **Enlarge Single Housing First Floor Plan**



#### **Drawing Legend**

- 1. Mechanical Room
- 2. Elevator
- 3. Bedroom
- 4. Bathroom
- 5. Commons Room
- 6. Outside Deck
- 7. Foyer/Gathering
- 8. Dining
- 9. Prep. Kitchen
- 10. Storage





# Enlarge Atrium Floor Plan







# Atrium Structure





#### **Single Housing Elevations**



# Single Housing Section



# Single Housing Section



# Single Housing Structure



# Single Housing Structure



# Single Housing Perspective









## **Enlarged Clinic Floor Plan**





### **Enlarged Clinic Floor Plan**



#### **Clinic Elevations**





#### **Clinic Sections**





# Clinic Structure











## **Enlarged Wellness Atrium Floor Plan**



### **Drawing Legend**

- 1. Vestibule
- 2. Control Area/Recep.
- 3. Staff Offices
- 4. Elevator
- 5. Storage
- 6. Restroom
- 7. Lounge Area
- 8. Public Restrooms
- 9. Snack Bar



# Enlarged Wellness Pool Floor Plan



## Enlarged Wellness Core Floor Plan



## **Drawing Legend**

- 1. Women's Locker Room
- 2. Men's Locker Room
- 3. Hand Ball Court
- 4. Maintenance/ Storage
- 5. Pool Filtration Room
- 6. Sauna
- 7. Massage





## Enlarged Wellness Gym Floor Plan



### **Drawing Legend**

- 1. Cardio Area
- 2. Free Weights
- 3. Gymnasium
- 4. Flex Classrooms
- 5. Bathroom
- 6. Commons Room
- 7. Foyer/Gathering
- 8. Running Track



#### **Wellness Pool Elevations**









### **Wellness Pool Section**