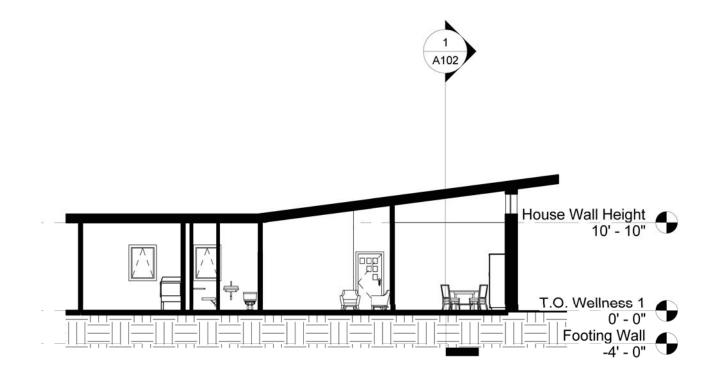

litating the veterans healing process using individual and family therapy to create a haven through architecture that positively impacts the physical and psychological changes for veterans. Each veterans experience using this reintegration will affirm the individuals grasp to regain their strength back into society.

# Site Information



# Sense of Site



# **Cardinal Direction of Site**

North Northeast Southeast East



South

Southwest

Northwest

Process



#### Process





### **Process Models**







## **Material Selection**



**Texas Sandstone** 



**Glulam Trusses** 







# Drawing Legend

- 1. Foyer
- 2. Stor., Mech., Laundry
- 3. Bathroom
- 4. Living-room
- 5. Kitchen/Dining
- 6. Master Bedroom
- 7. Master Bath
- 8. Walk-In
- 9. Bedroom

# Family Housing Elevations











# Single Housing Floor Plan





# Enlarged Single Housing First Floor Plan



### **Drawing Legend**

- 1. Rec. Room
- 2. Office
- 3. Laundry Room
- 4. Bedroom
- 5. Bathroom
- 6. Commons Room
- 7. Outside Deck
- 8. Foyer/Gathering



# **Enlarge Single Housing First Floor Plan**



#### **Drawing Legend**

- 1. Mechanical Room
- 2. Elevator
- 3. Bedroom
- 4. Bathroom
- 5. Commons Room
- 6. Outside Deck
- 7. Foyer/Gathering
- 8. Dining
- 9. Prep. Kitchen
- 10. Storage





# Enlarge Atrium Floor Plan







# Atrium Structure





#### **Single Housing Elevations**



# Single Housing Section



# Single Housing Section



# Single Housing Structure



# Single Housing Structure



# Single Housing Perspective









## **Enlarged Clinic Floor Plan**





### **Enlarged Clinic Floo