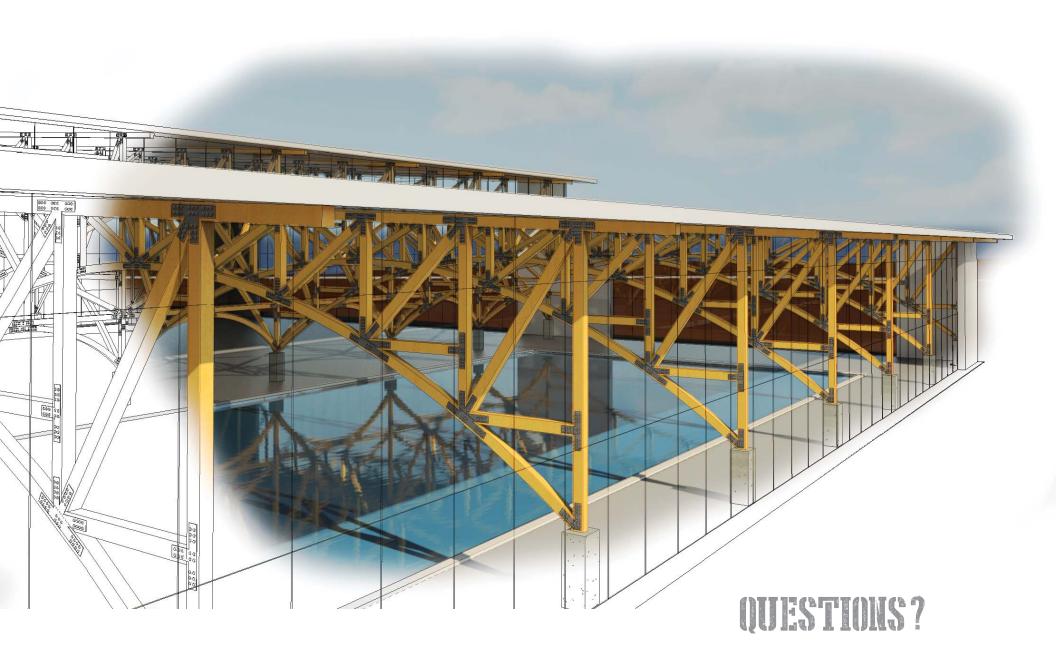

p.
- 3. Staff Offices
- 4. Elevator
- 5. Storage
- 6. Restroom
- 7. Lounge Area
- 8. Public Restrooms
- 9. Snack Bar



# Enlarged Wellness Pool Floor Plan



## Enlarged Wellness Core Floor Plan



## **Drawing Legend**

- 1. Women's Locker Room
- 2. Men's Locker Room
- 3. Hand Ball Court
- 4. Maintenance/ Storage
- 5. Pool Filtration Room
- 6. Sauna
- 7. Massage





## Enlarged Wellness Gym Floor Plan



### **Drawing Legend**

- 1. Cardio Area
- 2. Free Weights
- 3. Gymnasium
- 4. Flex Classrooms
- 5. Bathroom
- 6. Commons Room
- 7. Foyer/Gathering
- 8. Running Track



#### **Wellness Pool Elevations**









### **Wellness Pool Section**





### Wellness Gym Section



# Wellness Pool Structure





# Wellness Gym Structure



# Wellness Perspective



# Wellness Perspective