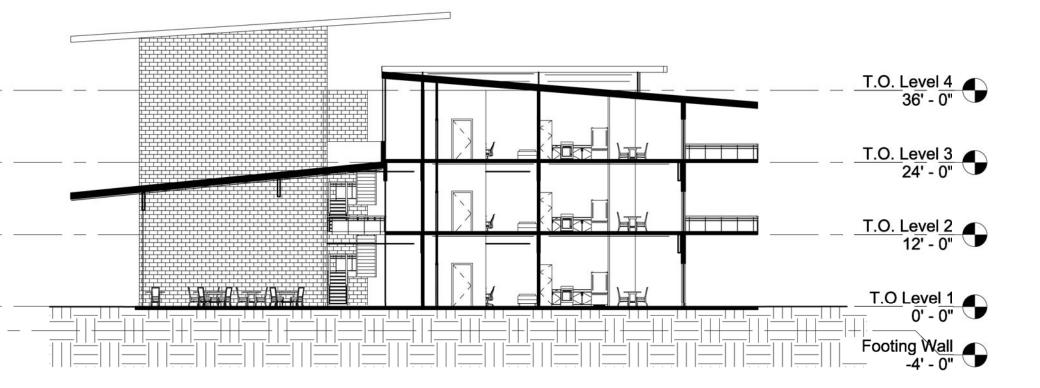

egend

- 1. Foyer
- 2. Stor., Mech., Laundry
- 3. Bathroom
- 4. Living-room
- 5. Kitchen/Dining
- 6. Master Bedroom
- 7. Master Bath
- 8. Walk-In
- 9. Bedroom

# Family Housing Elevations











# Single Housing Floor Plan





# Enlarged Single Housing First Floor Plan



### **Drawing Legend**

- 1. Rec. Room
- 2. Office
- 3. Laundry Room
- 4. Bedroom
- 5. Bathroom
- 6. Commons Room
- 7. Outside Deck
- 8. Foyer/Gathering



# **Enlarge Single Housing First Floor Plan**



#### **Drawing Legend**

- 1. Mechanical Room
- 2. Elevator
- 3. Bedroom
- 4. Bathroom
- 5. Commons Room
- 6. Outside Deck
- 7. Foyer/Gathering
- 8. Dining
- 9. Prep. Kitchen
- 10. Storage





# Enlarge Atrium Floor Plan







# Atrium Structure





#### **Single Housing Elevations**



# Single Housing Section



# Single Housing Section



# Single Housing Structure



# Single Housing Structure



# Single Housing Perspective









## **Enlarged Clinic Floor Plan**





### **Enlarged Clinic Floor Plan**



#### **Clinic Elevations**





#### **Clinic Sections**





# Clinic Structure











## **Enlarged Wellness Atrium Floor Plan**



### **Drawing Legend**

- 1. Vestibule
- 2. Control Area/Recep.
- 3. Staff Offices
- 4. Elevator
- 5. Storage
- 6. Restroom
- 7. Lounge Area
- 8. Public Restrooms
- 9. Snack Bar



# Enlarged Wellness Pool Floor Plan



## Enlarged Wellness Core Floor Plan



## **Drawing Legend**

- 1. Women's Locker Room
- 2. Men's Locker Room
- 3. Hand Ball Court
- 4. Maintenance/ Storage
- 5. Pool Filtration Room
- 6. Sauna
- 7. Massage





## Enlarged Wellness Gym