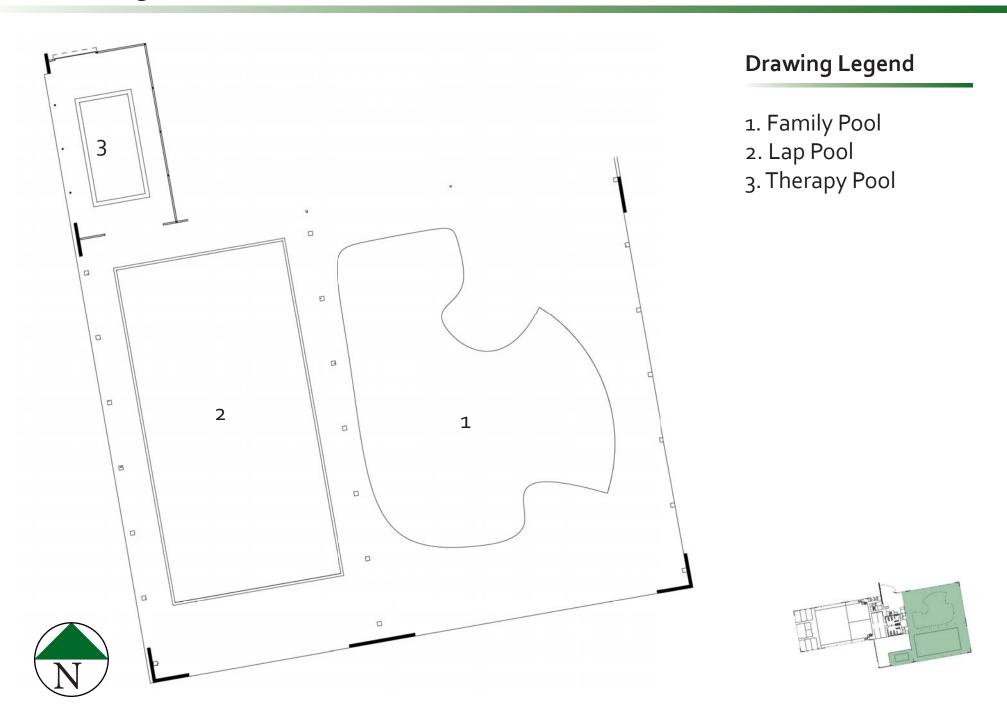

Bathroom
- 5. Commons Room
- 6. Outside Deck
- 7. Foyer/Gathering
- 8. Dining
- 9. Prep. Kitchen
- 10. Storage





# Enlarge Atrium Floor Plan







# Atrium Structure





#### **Single Housing Elevations**



# Single Housing Section



# Single Housing Section



# Single Housing Structure



# Single Housing Structure



# Single Housing Perspective









## **Enlarged Clinic Floor Plan**





### **Enlarged Clinic Floor Plan**



#### **Clinic Elevations**





#### **Clinic Sections**





# Clinic Structure











## **Enlarged Wellness Atrium Floor Plan**



### **Drawing Legend**

- 1. Vestibule
- 2. Control Area/Recep.
- 3. Staff Offices
- 4. Elevator
- 5. Storage
- 6. Restroom
- 7. Lounge Area
- 8. Public Restrooms
- 9. Snack Bar



# Enlarged Wellness Pool Floor Plan



## Enlarged Wellness Core Floor Plan



## **Drawing Legend**

- 1. Women's Locker Room
- 2. Men's Locker Room
- 3. Hand Ball Court
- 4. Maintenance/ Storage
- 5. Pool Filtration Room
- 6. Sauna
- 7. Massage





## Enlarged Wellness Gym Floor Plan



### **Drawing Legend**

- 1. Cardio Area
- 2. Free Weights
- 3. Gymnasium
- 4. Flex Classrooms
- 5. Bathroom
- 6. Commons Room
- 7. Foyer/Gathering
- 8. Running Track



#### **Wellness Pool Elevations**









### **Wellness Pool Section**





### Wellness Gym Section



# Wellness Pool Structure





# Wellness Gym Structure



# Wellness Perspective



# Wellness Perspective