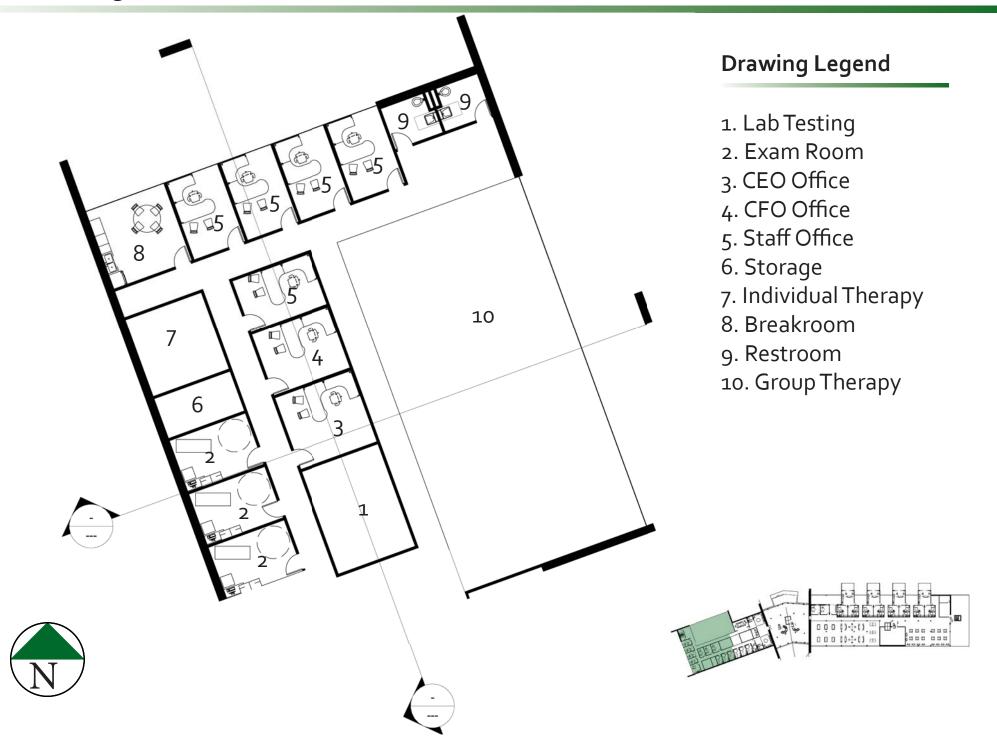

ngle Housing Floor Plan





# Enlarged Single Housing First Floor Plan



### **Drawing Legend**

- 1. Rec. Room
- 2. Office
- 3. Laundry Room
- 4. Bedroom
- 5. Bathroom
- 6. Commons Room
- 7. Outside Deck
- 8. Foyer/Gathering



# **Enlarge Single Housing First Floor Plan**



#### **Drawing Legend**

- 1. Mechanical Room
- 2. Elevator
- 3. Bedroom
- 4. Bathroom
- 5. Commons Room
- 6. Outside Deck
- 7. Foyer/Gathering
- 8. Dining
- 9. Prep. Kitchen
- 10. Storage





# Enlarge Atrium Floor Plan







# Atrium Structure





#### **Single Housing Elevations**



# Single Housing Section



# Single Housing Section



# Single Housing Structure



# Single Housing Structure



# Single Housing Perspective









## **Enlarged Clinic Floor Plan**





### **Enlarged Clinic Floor Plan**



#### **Clinic Elevations**





#### **Clinic Sections**





# Clinic Structure











## **Enlarged Wellness Atrium Floor Plan**



### **Drawing Legend**

- 1. Vestibule
- 2. Control Area/Recep.
- 3. Staff Offices
- 4. Elevator
- 5. Storage
- 6. Restroom
- 7. Lounge Area
- 8. Public Restrooms
- 9. Snack Bar



# Enlarged Wellness Pool Floor Plan



## Enlarged Wellness Core Floor Plan



## **Drawing Legend**

- 1. Women's Locker Room
- 2. Men's Locker Room
- 3. Hand Ball Court
- 4. Maintenance/ Storage
- 5. Pool Filtration Room
- 6. Sauna
- 7. Massage





## Enlarged Wellness Gym Floor Plan



### **Drawing Legend**

- 1. Cardio Area
- 2. Free Weights
- 3. Gymnasium
- 4. Flex Classrooms
- 5. Bathroom
- 6. Commons Room
- 7. Foyer/Gathering
- 8. Running Track



#### **Wellness Po