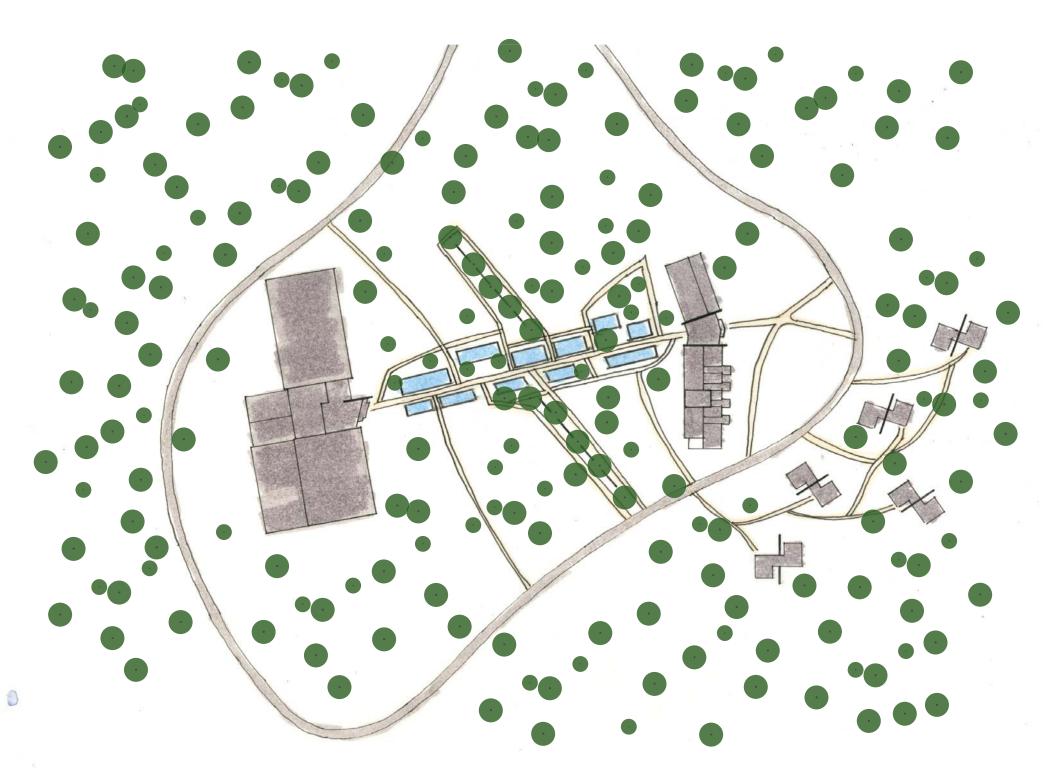

dina River Greenway

#### **Problem Statement**

How can design help combat veterans with physical and psychological needs to reintegrate and make connections back into society?

#### **Unifying Idea**

By facilitating the veterans healing process using individual and family therapy to create a haven through architecture that positively impacts the physical and psychological changes for veterans. Each veterans experience using this reintegration will affirm the individuals grasp to regain their strength back into society.

# Site Information



# Sense of Site



# **Cardinal Direction of Site**

North Northeast Southeast East



South

Southwest

Northwest

Process



#### Process





### **Process Models**







## **Material Selection**



**Texas Sandstone** 



**Glulam Trusses** 







# Drawing Legend

- 1. Foyer
- 2. Stor., Mech., Laundry
- 3. Bathroom
- 4. Living-room
- 5. Kitchen/Dining
- 6. Master Bedroom
- 7. Master Bath
- 8. Walk-In
- 9. Bedroom

# Family Housing Elevations











# Single Housing Floor Plan





# Enlarged Single Housing First Floor Plan



### **Drawing Legend**

- 1. Rec. Room
- 2. Office
- 3. Laundry Room
- 4. Bedroom
- 5. Bathroom
- 6. Commons Room
- 7. Outside Deck
- 8. Foyer/Gathering



# **Enlarge Single Housing First Floor Plan**



#### **Drawing Legend**

- 1. Mechanical Room
- 2. Elevator
- 3. Bedroom
- 4. Bathroom
- 5. Commons Room
- 6. Outside Deck
- 7. Foyer/Gathering
- 8. Dining
- 9. Prep. Kitchen
- 10. Storage





# Enlarge Atrium Floor Plan







# Atrium Structure





#### **Single Housing Elevations**



# Single