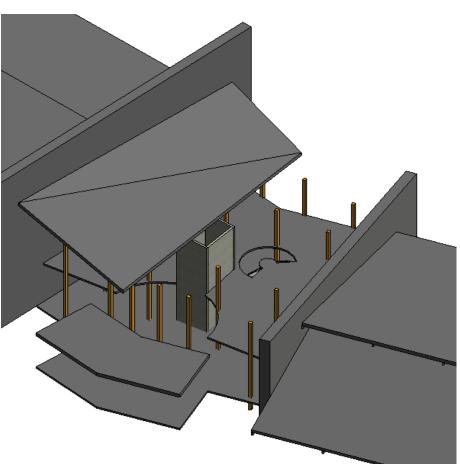

**Texas Sandstone** 



**Glulam Trusses** 







# Drawing Legend

- 1. Foyer
- 2. Stor., Mech., Laundry
- 3. Bathroom
- 4. Living-room
- 5. Kitchen/Dining
- 6. Master Bedroom
- 7. Master Bath
- 8. Walk-In
- 9. Bedroom

# Family Housing Elevations











# Single Housing Floor Plan





# Enlarged Single Housing First Floor Plan



### **Drawing Legend**

- 1. Rec. Room
- 2. Office
- 3. Laundry Room
- 4. Bedroom
- 5. Bathroom
- 6. Commons Room
- 7. Outside Deck
- 8. Foyer/Gathering



# **Enlarge Single Housing First Floor Plan**



#### **Drawing Legend**

- 1. Mechanical Room
- 2. Elevator
- 3. Bedroom
- 4. Bathroom
- 5. Commons Room
- 6. Outside Deck
- 7. Foyer/Gathering
- 8. Dining
- 9. Prep. Kitchen
- 10. Storage





# Enlarge Atrium Floor Plan







# Atrium Structure





#### **Single Housing Elevations**



# Single Housing Section



# Single Housing Section



# Single Housing Structure



# Single Housing Structure



# Single Housing Perspective









## **Enlarged Clinic Floor Plan**





### **Enlarged Clinic Floor Plan**



#### **Clinic Elevations**





#### **Clinic Sections**





# Clinic Structure











## **Enlarged Wellness Atrium Floor Plan**



### **Drawing Legend**

- 1. Vestibule
- 2. Control Area/Recep.
- 3. Staff Offices
- 4. Elevator
- 5. Storage
- 6. Restroom
- 7. Lounge Area
- 8. Public Restrooms
- 9. Snack Bar



# Enlarged Wellness Pool Floor Plan



## Enlarged Wellness Core Floor Plan



## **Drawing Legend**

- 1. Women's Locker Room
- 2. Men's Locker Room
- 3. Hand Ball Court
- 4. Maintenance/ Storage
- 5. Pool Fil