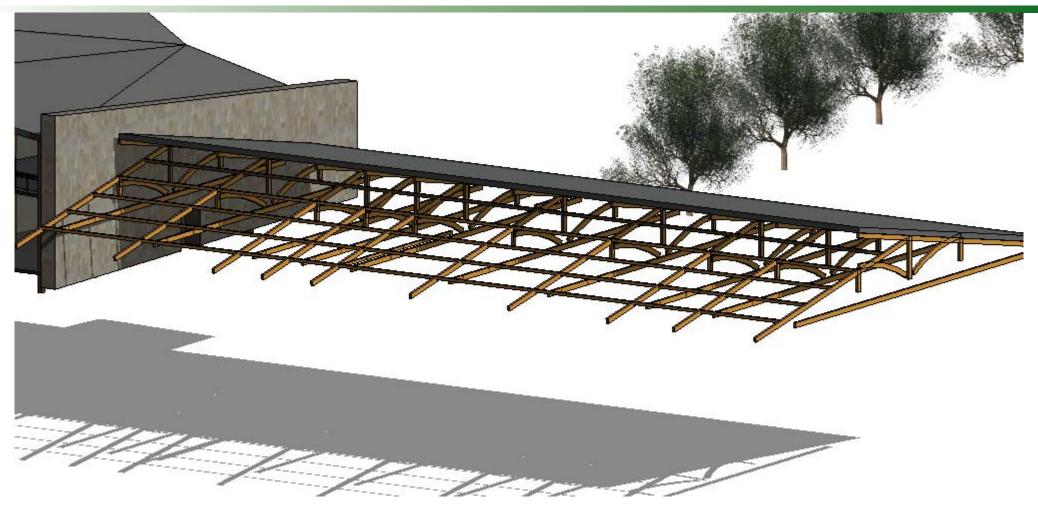

wing Legend**

- 1. Rec. Room
- 2. Office
- 3. Laundry Room
- 4. Bedroom
- 5. Bathroom
- 6. Commons Room
- 7. Outside Deck
- 8. Foyer/Gathering



# **Enlarge Single Housing First Floor Plan**



#### **Drawing Legend**

- 1. Mechanical Room
- 2. Elevator
- 3. Bedroom
- 4. Bathroom
- 5. Commons Room
- 6. Outside Deck
- 7. Foyer/Gathering
- 8. Dining
- 9. Prep. Kitchen
- 10. Storage





# Enlarge Atrium Floor Plan







# Atrium Structure





#### **Single Housing Elevations**



# Single Housing Section



# Single Housing Section



# Single Housing Structure



# Single Housing Structure



# Single Housing Perspective









## **Enlarged Clinic Floor Plan**





### **Enlarged Clinic Floor Plan**



#### **Clinic Elevations**





#### **Clinic Sections**





# Clinic Structure











## **Enlarged Wellness Atrium Floor Plan**



### **Drawing Legend**

- 1. Vestibule
- 2. Control Area/Recep.
- 3. Staff Offices
- 4. Elevator
- 5. Storage
- 6. Restroom
- 7. Lounge Area
- 8. Public Restrooms
- 9. Snack Bar



# Enlarged Wellness Pool Floor Plan



## Enlarged Wellness Core Floor Plan



## **Drawing Legend**

- 1. Women's Locker Room
- 2. Men's Locker Room
- 3. Hand Ball Court
- 4. Maintenance/ Storage
- 5. Pool Filtration Room
- 6. Sauna
- 7. Massage





## Enlarged Wellness Gym Floor Plan



### **Drawing Legend**

- 1. Cardio Area
- 2. Free Weights
- 3. Gymnasium
- 4. Flex Classrooms
- 5. Bathroom
- 6. Commons Room
- 7. Foyer/Gathering
- 8. Running Track



#### **Wellness Pool Elevations**









### **Wellness Pool Section**





### Wellness Gym Section