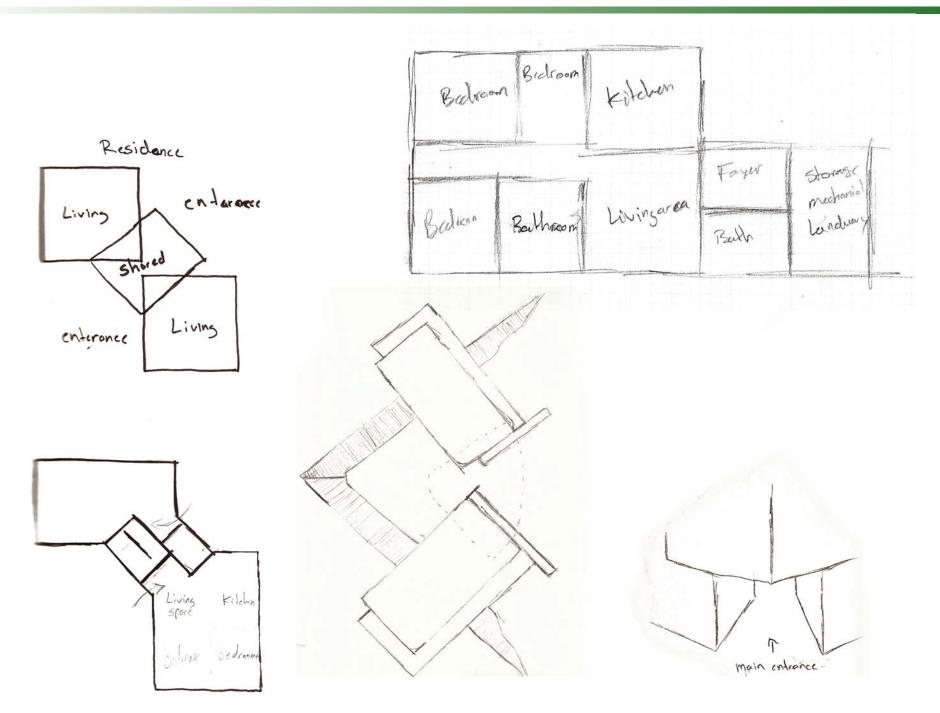

Typology**

A Staffed transitional living and reintegration campus

#### **Project Location**

San Antonio, TX within the Medina River Greenway

#### **Problem Statement**

How can design help combat veterans with physical and psychological needs to reintegrate and make connections back into society?

#### **Unifying Idea**

By facilitating the veterans healing process using individual and family therapy to create a haven through architecture that positively impacts the physical and psychological changes for veterans. Each veterans experience using this reintegration will affirm the individuals grasp to regain their strength back into society.

# Site Information



# Sense of Site



# **Cardinal Direction of Site**

North Northeast Southeast East



South

Southwest

Northwest

Process



#### Process





### **Process Models**







## **Material Selection**



**Texas Sandstone** 



**Glulam Trusses** 







# Drawing Legend

- 1. Foyer
- 2. Stor., Mech., Laundry
- 3. Bathroom
- 4. Living-room
- 5. Kitchen/Dining
- 6. Master Bedroom
- 7. Master Bath
- 8. Walk-In
- 9. Bedroom

# Family Housing Elevations











# Single Housing Floor Plan





# Enlarged Single Housing First Floor Plan



### **Drawing Legend**

- 1. Rec. Room
- 2. Office
- 3. Laundry Room
- 4. Bedroom
- 5. Bathroom
- 6. Commons Room
- 7. Outside Deck
- 8. Foyer/Gathering



# **Enlarge Single Housing First Floor Plan**



#### **Drawing Legend**

- 1. Mechanical Room
- 2. Elevator
- 3. Bedroom
- 4. Bathroom
- 5. Commons Room
- 6. Outside Deck
- 7. Foyer/Gathering
- 8. Dining
- 9. Prep. Kitchen
-