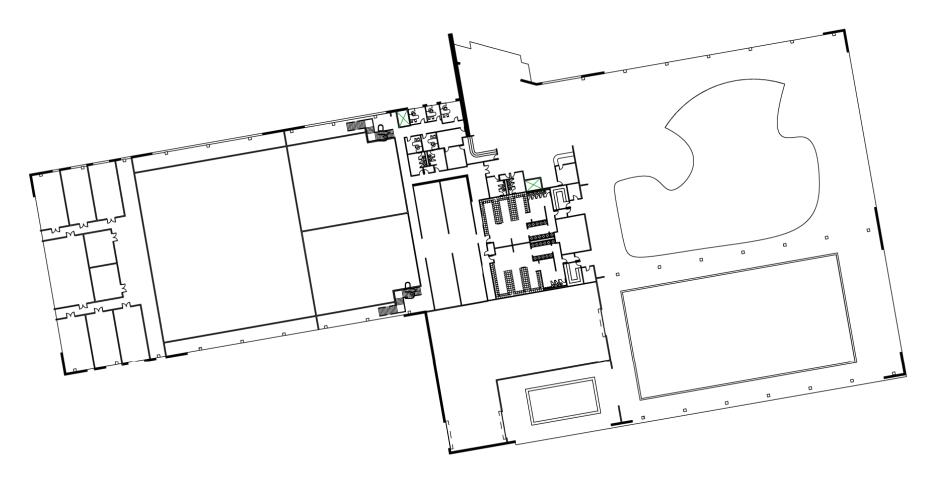

egend**

- 1. Rec. Room
- 2. Office
- 3. Laundry Room
- 4. Bedroom
- 5. Bathroom
- 6. Commons Room
- 7. Outside Deck
- 8. Foyer/Gathering



# **Enlarge Single Housing First Floor Plan**



#### **Drawing Legend**

- 1. Mechanical Room
- 2. Elevator
- 3. Bedroom
- 4. Bathroom
- 5. Commons Room
- 6. Outside Deck
- 7. Foyer/Gathering
- 8. Dining
- 9. Prep. Kitchen
- 10. Storage





# Enlarge Atrium Floor Plan







# Atrium Structure





#### **Single Housing Elevations**



# Single Housing Section



# Single Housing Section



# Single Housing Structure



# Single Housing Structure



# Single Housing Perspective









## **Enlarged Clinic Floor Plan**





### **Enlarged Clinic Floor Plan**



#### **Clinic Elevations**





#### **Clinic Sections**





# Clinic Structure











## **Enlarged Wellness Atrium Floor Plan**



### **Drawing Legend**

- 1. Vestibule
- 2. Control Area/Recep.
- 3. Staff Offices
- 4. Elevator
- 5. Storage
- 6. Restroom
- 7. Lounge Area
- 8. Public Restrooms
- 9. Snack Bar



# Enlarged Wellness Pool Floor Plan



## Enlarged Wellness Core Floor Plan



## **Drawing Legend**

- 1. Women's Locker Room
- 2. Men's Locker Room
- 3. Hand Ball Court
- 4. Maintenance/ Storage
- 5. Pool Filtration Room
- 6. Sauna
- 7. Massage





## Enlarged Wellness Gym Floor Plan



### **Drawing Legend**

- 1. Cardio Area
- 2. Free Weights
- 3. Gymnasium
- 4. Flex Classrooms
- 5. Bathroom
- 6. Commons Room
- 7. Foyer/Gathering
- 8. Running Track



#### **Wellness Pool Elevations**









### **Wellness Pool Section**





### Wellness Gym Section



#