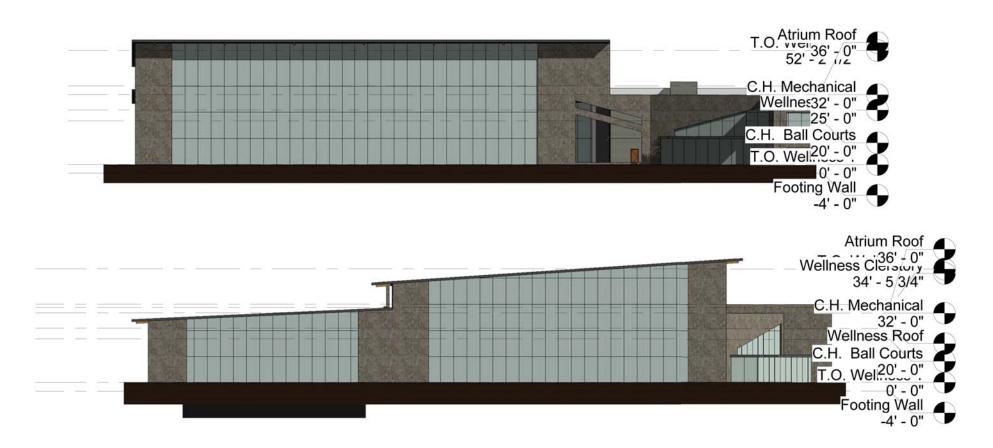

levations**





#### **Clinic Sections**





# Clinic Structure











## **Enlarged Wellness Atrium Floor Plan**



### **Drawing Legend**

- 1. Vestibule
- 2. Control Area/Recep.
- 3. Staff Offices
- 4. Elevator
- 5. Storage
- 6. Restroom
- 7. Lounge Area
- 8. Public Restrooms
- 9. Snack Bar



# Enlarged Wellness Pool Floor Plan



## Enlarged Wellness Core Floor Plan



## **Drawing Legend**

- 1. Women's Locker Room
- 2. Men's Locker Room
- 3. Hand Ball Court
- 4. Maintenance/ Storage
- 5. Pool Filtration Room
- 6. Sauna
- 7. Massage





## Enlarged Wellness Gym Floor Plan



### **Drawing Legend**

- 1. Cardio Area
- 2. Free Weights
- 3. Gymnasium
- 4. Flex Classrooms
- 5. Bathroom
- 6. Commons Room
- 7. Foyer/Gathering
- 8. Running Track



#### **Wellness Pool Elevations**









### **Wellness Pool Section**





### Wellness Gym Section



# Wellness Pool Structure





# Wellness Gym Structure



# Wellness Perspective



# Wellness Perspective