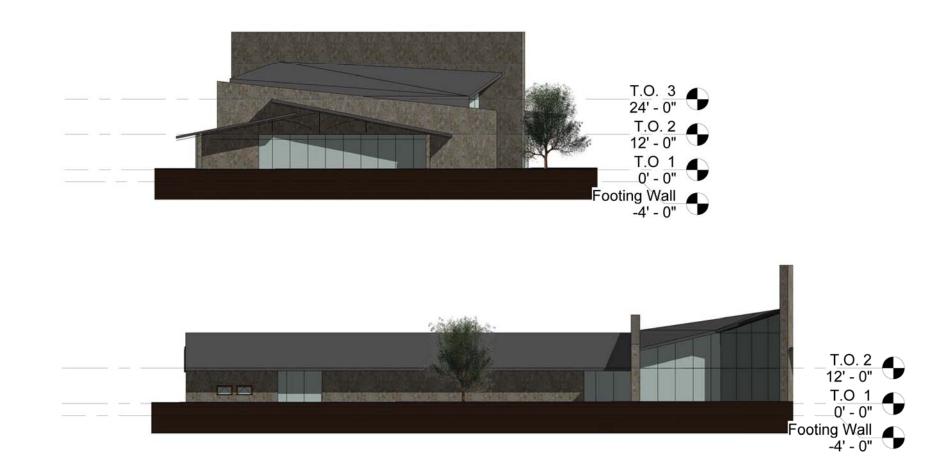

nlarged Single Housing First Floor Plan



### **Drawing Legend**

- 1. Rec. Room
- 2. Office
- 3. Laundry Room
- 4. Bedroom
- 5. Bathroom
- 6. Commons Room
- 7. Outside Deck
- 8. Foyer/Gathering



# **Enlarge Single Housing First Floor Plan**



#### **Drawing Legend**

- 1. Mechanical Room
- 2. Elevator
- 3. Bedroom
- 4. Bathroom
- 5. Commons Room
- 6. Outside Deck
- 7. Foyer/Gathering
- 8. Dining
- 9. Prep. Kitchen
- 10. Storage





# Enlarge Atrium Floor Plan







# Atrium Structure





#### **Single Housing Elevations**



# Single Housing Section



# Single Housing Section



# Single Housing Structure



# Single Housing Structure



# Single Housing Perspective









## **Enlarged Clinic Floor Plan**





### **Enlarged Clinic Floor Plan**



#### **Clinic Elevations**





#### **Clinic Sections**





# Clinic Structure











## **Enlarged Wellness Atrium Floor Plan**



### **Drawing Legend**

- 1. Vestibule
- 2. Control Area/Recep.
- 3. Staff Offices
- 4. Elevator
- 5. Storage
- 6. Restroom
- 7. Lounge Area
- 8. Public Restrooms
- 9. Snack Bar



# Enlarged Wellness Pool Floor Plan



## Enlarged Wellness Core Floor Plan



## **Drawing Legend**

- 1. Women's Locker Room
- 2. Men's Locker Room
- 3. Hand Ball Court
- 4. Maintenance/ Storage
- 5. Pool Filtration Room
- 6. Sauna
- 7. Massage





## Enlarged Wellness Gym Floor Plan



### **Drawing Legend**

- 1. Cardio Area
- 2. Free Weights
- 3. Gymnasium
- 4. Flex Classrooms
- 5. Bathroom
- 6. Commons Room
- 7. Foyer/Gathering
- 8. Running Track



#### **Wellness Pool Elevations**









### **W