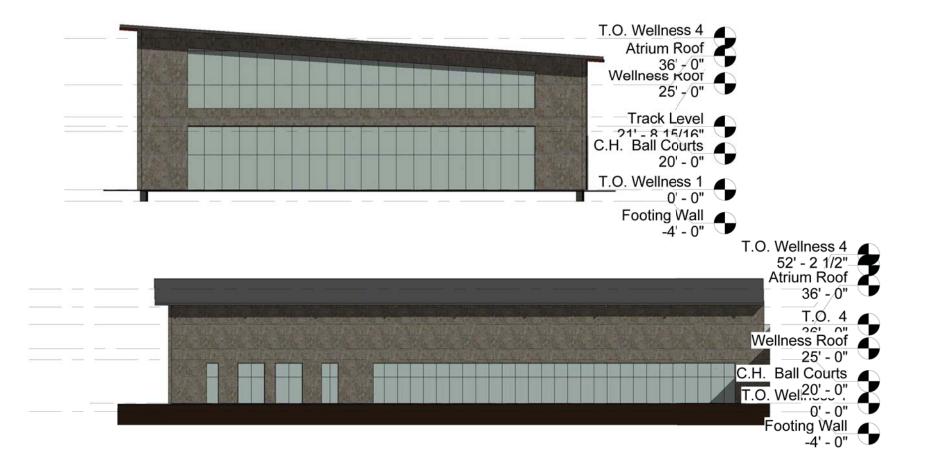

ons**





#### **Clinic Sections**





# Clinic Structure











## **Enlarged Wellness Atrium Floor Plan**



### **Drawing Legend**

- 1. Vestibule
- 2. Control Area/Recep.
- 3. Staff Offices
- 4. Elevator
- 5. Storage
- 6. Restroom
- 7. Lounge Area
- 8. Public Restrooms
- 9. Snack Bar



# Enlarged Wellness Pool Floor Plan



## Enlarged Wellness Core Floor Plan



## **Drawing Legend**

- 1. Women's Locker Room
- 2. Men's Locker Room
- 3. Hand Ball Court
- 4. Maintenance/ Storage
- 5. Pool Filtration Room
- 6. Sauna
- 7. Massage





## Enlarged Wellness Gym Floor Plan



### **Drawing Legend**

- 1. Cardio Area
- 2. Free Weights
- 3. Gymnasium
- 4. Flex Classrooms
- 5. Bathroom
- 6. Commons Room
- 7. Foyer/Gathering
- 8. Running Track



#### **Wellness Pool Elevations**









### **Wellness Pool Section**





### Wellness Gym Section



# Wellness Pool Structure





# Wellness Gym Structure



# Wellness Perspective



# Wellness Perspective