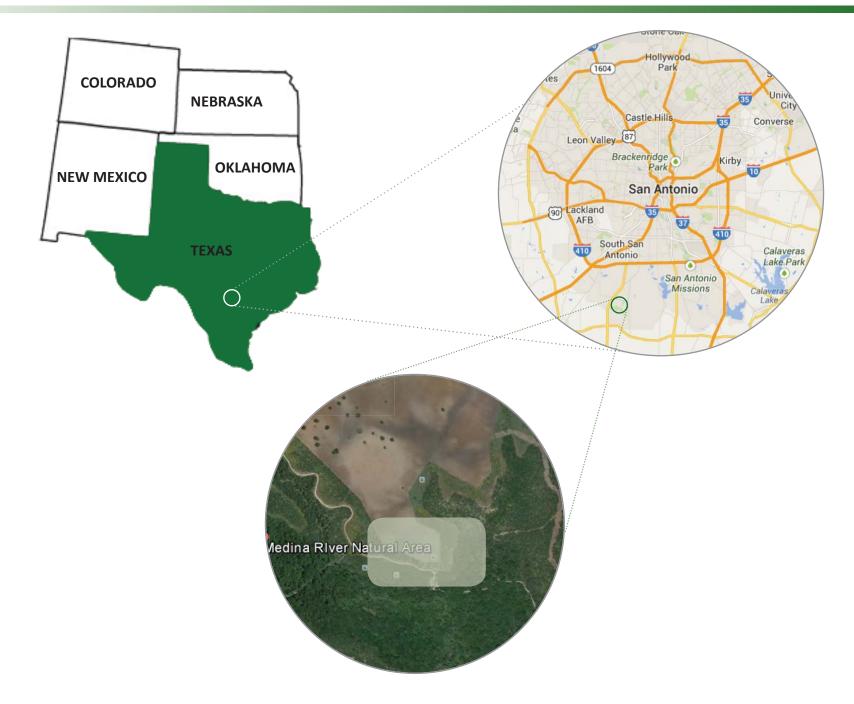

# COURAGE CAMPUS - A PLACE OF HEALING & RE-DISCOVERY

**Midterm Presentation** 

Sargeant Matthew M. Avard

# **Project Typology**

A Staffed transitional living and reintegration campus

#### **Project Location**

San Antonio, TX within the Medina River Greenway

#### **Problem Statement**

How can design help combat veterans with physical and psychological needs to reintegrate and make connections back into society?

#### **Unifying Idea**

By facilitating the veterans healing process using individual and family therapy to create a haven through architecture that positively impacts the physical and psychological changes for veterans. Each veterans experience using this reintegration will affirm the individuals grasp to regain their strength back into society.

# Site Information



# Sense of Site



# **Cardinal Direction of Site**

North Northeast Southeast East



South

Southwest

Northwest

Process



#### Process





### **Process Models**







## **Material Selection**



**Texas Sandstone** 



**Glulam Trusses** 







# Drawing Legend

- 1. Foyer
- 2. Stor., Mech., Laundry
- 3. Bathroom
- 4. Living-room
- 5. Kitchen/Dining
- 6. Master Bedroom
- 7. Master Bath
- 8. Walk-In
- 9. Bedroom

# Family Housing Elevations











# Single Housing Floor Plan





# Enlarged Single Housing First Floor Plan



### **Drawing Legend**

- 1. Rec. Room
- 2. Office
- 3. Laundry Room
- 4. Bedroom
- 5. Bathroom
- 6. Commons Room
- 7. Outside Deck
- 8. Foyer/Gathering



# **Enlarge Single Housing First Floor Plan**



#### **Drawing Legend**

- 1. Mechanical Room
- 2