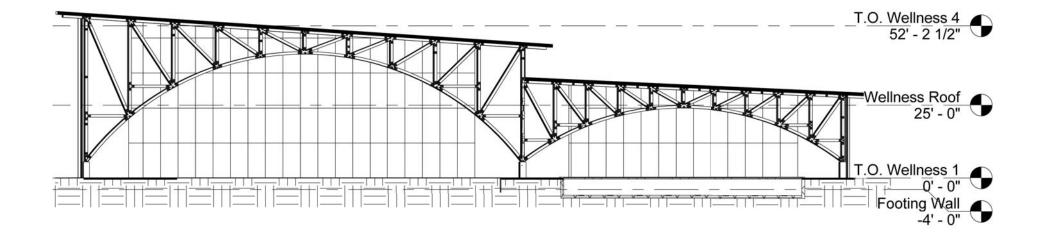

# Clinic Structure











## **Enlarged Wellness Atrium Floor Plan**



### **Drawing Legend**

- 1. Vestibule
- 2. Control Area/Recep.
- 3. Staff Offices
- 4. Elevator
- 5. Storage
- 6. Restroom
- 7. Lounge Area
- 8. Public Restrooms
- 9. Snack Bar



# Enlarged Wellness Pool Floor Plan



## Enlarged Wellness Core Floor Plan



## **Drawing Legend**

- 1. Women's Locker Room
- 2. Men's Locker Room
- 3. Hand Ball Court
- 4. Maintenance/ Storage
- 5. Pool Filtration Room
- 6. Sauna
- 7. Massage





## Enlarged Wellness Gym Floor Plan



### **Drawing Legend**

- 1. Cardio Area
- 2. Free Weights
- 3. Gymnasium
- 4. Flex Classrooms
- 5. Bathroom
- 6. Commons Room
- 7. Foyer/Gathering
- 8. Running Track



#### **Wellness Pool Elevations**









### **Wellness Pool Section**





### Wellness Gym Section



# Wellness Pool Structure





# Wellness Gym Structure



# Wellness Perspective



# Wellness Perspective