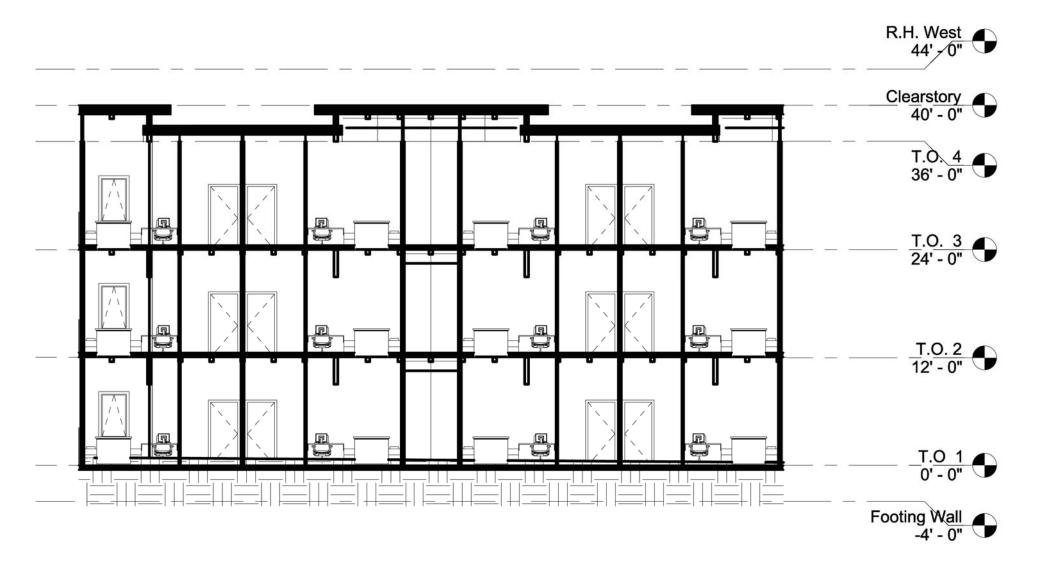

, Mech., Laundry
- 3. Bathroom
- 4. Living-room
- 5. Kitchen/Dining
- 6. Master Bedroom
- 7. Master Bath
- 8. Walk-In
- 9. Bedroom

# Family Housing Elevations











# Single Housing Floor Plan





# Enlarged Single Housing First Floor Plan



### **Drawing Legend**

- 1. Rec. Room
- 2. Office
- 3. Laundry Room
- 4. Bedroom
- 5. Bathroom
- 6. Commons Room
- 7. Outside Deck
- 8. Foyer/Gathering



# **Enlarge Single Housing First Floor Plan**



#### **Drawing Legend**

- 1. Mechanical Room
- 2. Elevator
- 3. Bedroom
- 4. Bathroom
- 5. Commons Room
- 6. Outside Deck
- 7. Foyer/Gathering
- 8. Dining
- 9. Prep. Kitchen
- 10. Storage





# Enlarge Atrium Floor Plan







# Atrium Structure





#### **Single Housing Elevations**



# Single Housing Section



# Single Housing Section



# Single Housing Structure



# Single Housing Structure



# Single Housing Perspective









## **Enlarged Clinic Floor Plan**





### **Enlarged Clinic Floor Plan**



#### **Clinic Elevations**





#### **Clinic Sections**





# Clinic Structure











## **Enlarged Wellness Atrium Floor Plan**



### **Drawing Legend**

- 1. Vestibule
- 2. Control Area/Recep.
- 3. Staff Offices
- 4. Elevator
- 5. Storage
- 6. Restroom
- 7. Lounge Area
- 8. Public Restrooms
- 9. Snack Bar



# Enlarged Wellness Pool Floor Plan



## Enlarged Wellness Core Floor Plan



## **Drawing Legend**

- 1. Women's Locker Room
- 2. Men's Locker Room
- 3. Hand Ball Court
- 4. Maintenance/ Storage
- 5. Pool Filtration Room
- 6. Sauna
- 7. Massage





## Enlarged Wellness Gym Floor Plan



### **Drawing