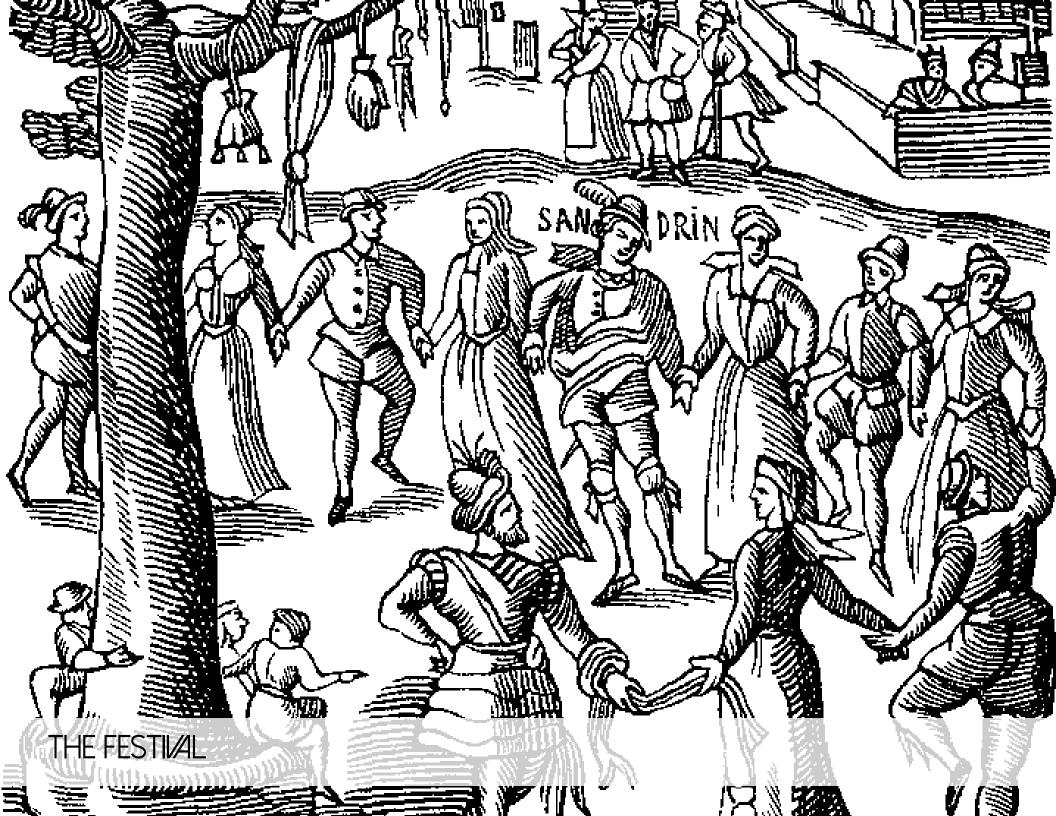

## THEATRIC ATTIRE

-0

In both theater and public we experience catharsis. It is understood as a purification or reconciliation between the darkness of personal destiny and the light of the divine, as expressed in Greek tragedy.

## ARTEFACT - THEATRIC PERFORMANCE