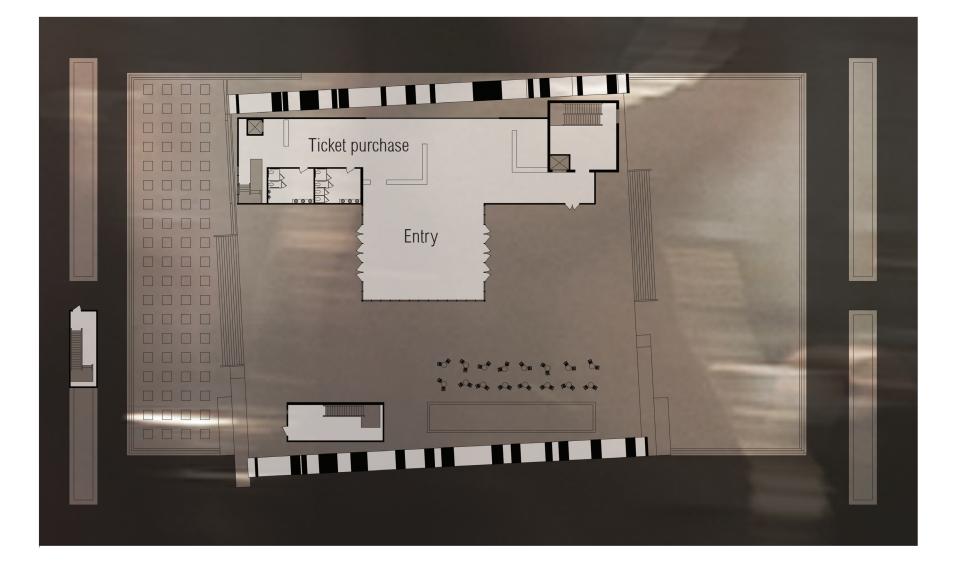

he place of appearance or public space "is known as the place where I find myself and recognize my place through the other. Public space is a space full of embodiment, a space of dialog, gesture and erotic exchange"





"Always more there than what is (objectively) seen," that there is less of a division between ourselves and the things which "move us"

114.2 (319) (11)

## DETROIT, MI







"..Literal and continuous mingling of people, present because of different purposes, is the only device that keeps streets safe. It is the only device that cultivates secondary diversity." – Jane Jacobs



#### DOWNTOWN DETROIT, MI



#### DOW/NTOW/N DETROIT, MI



VIEW FACING NORTH EAST

VRIGHT HOTEL

CLE AN

面

Æ

1,3

Comerica

5 113





## ARTEFACT - THEATRIC PERFORMANCE





#### PUBLIC SPACE









#### THEATRE REVEAL









#### LOWER LEVEL















#### SECOND LEV/EL



#### OUTDOOR THEATRE SEATING





#### THIRD LEVEL





#### PERMANENT GALLERY