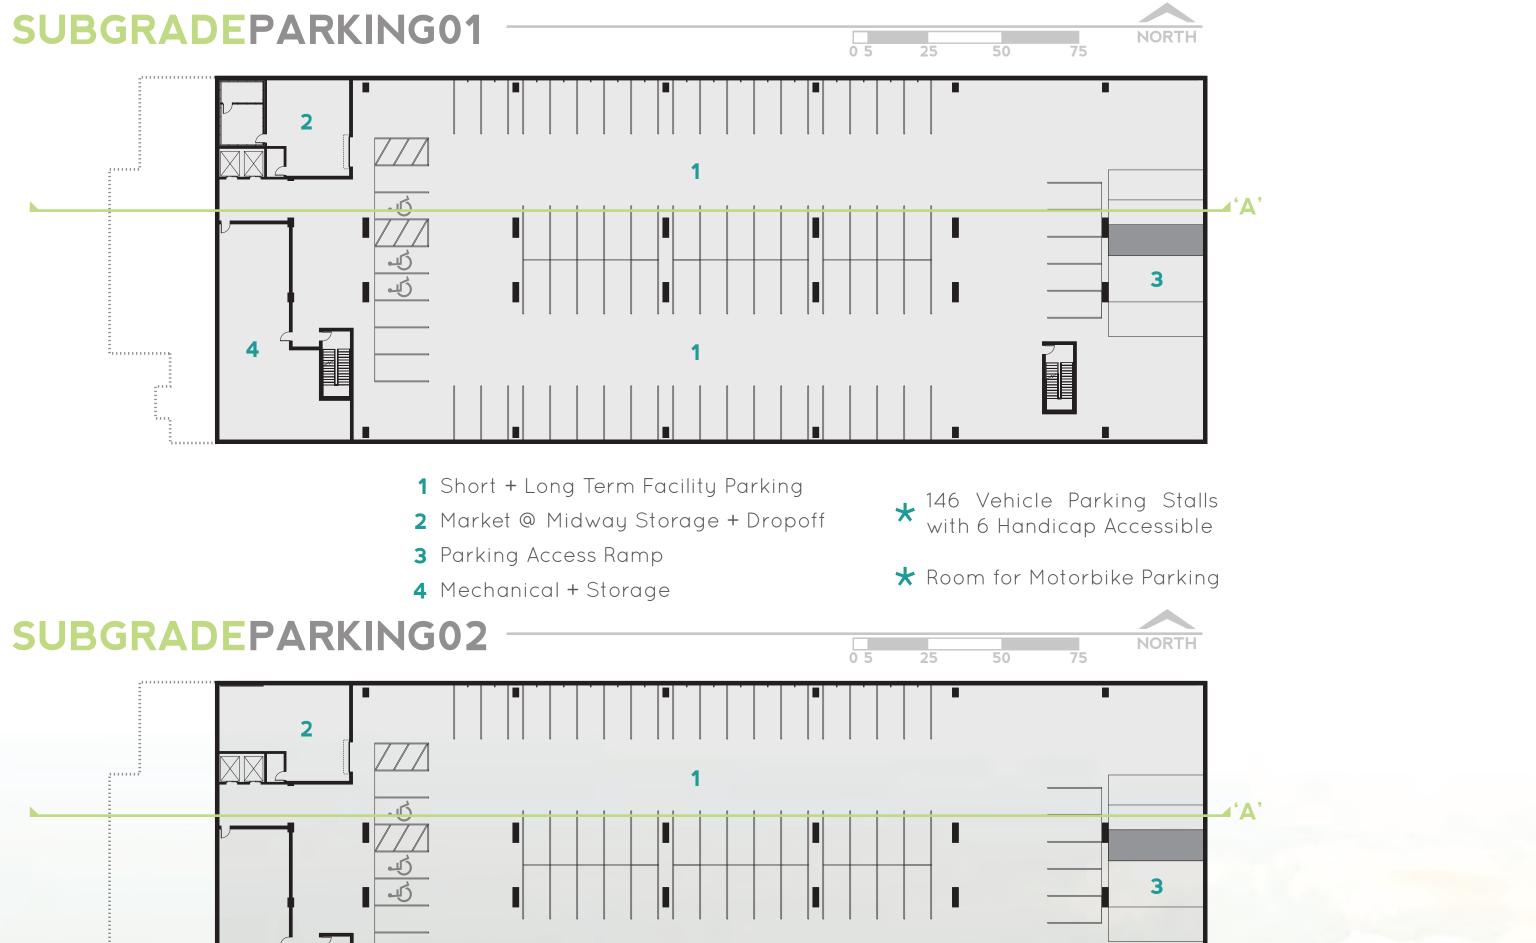

**'B'** 

## WINTER SPRING Snowman Building Contests Lounge and Patio Furniture Ice and Snow Carving Displays Local School Art Shows Standing Canopy Heaters around Furniture Holiday Light Display Winter Bike Storage for Residents Fountains Begin in Late Spring Food Carts - Hot Drinks Market Opens to Outside in Late Spring Bike Season Begins Cross Country Skiing in the Alley Bike Lane 'North Pole' Display and Holiday Tree Sales Neighborhood Winter Festival Street Performers Food Carts Snowtire Bike Race Gardening Fairs SUMMER FALL Farmers Market Farmers Market Market is Open through Early Fall Market is Open to Outside Fountains Remain Active through Early Fall Fountains Remain Active Lounge and Patio Furniture Craft and Art Fairs School and Local Art Shows Food / Cooking Contests Standin