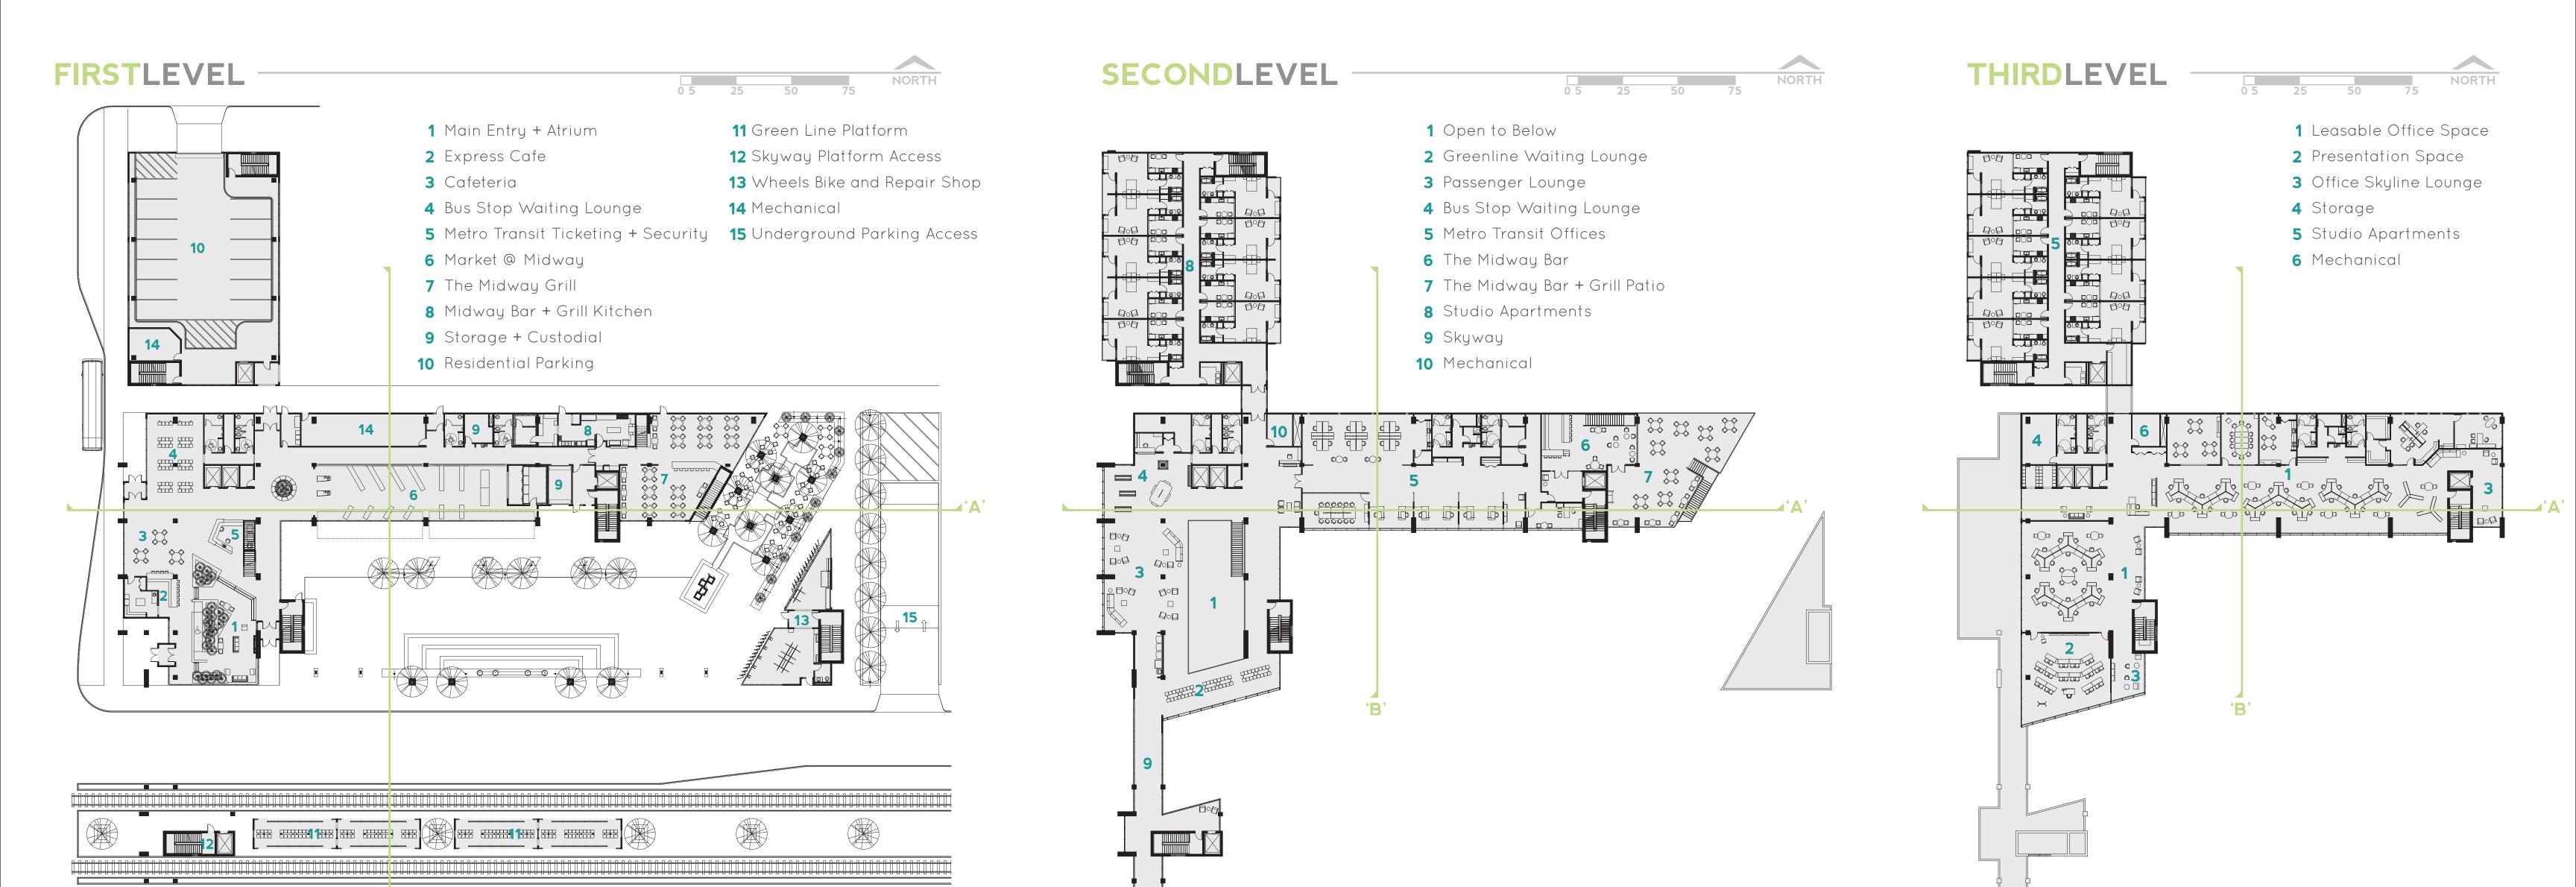

**'B'** 

## WINTER SPRING Snowman Building Contests Lounge and Patio Furniture Ice and Snow Carving Displays Local School Art Shows Standing Canopy Heaters around Furniture Holiday Light Display Winter Bike Storage for Residents Fountains Begin in Late Spring Food Carts - Hot Drinks Market Opens to Outside in Late Spring Bike Season Begins Cross Country Skiing in the Alley Bike Lane 'North Pole' Display and Holiday Tree Sales Neighborhood Winter Festival Street Performers Food Carts Snowtire Bike Race Gardening Fairs SUMMER FALL Farmers Market Farmers Market Market is Open through Early Fall Market is Open to Outside Fountains Remain Active through Early Fall Fountains Remain Active Lounge and Patio Furniture Craft and Art Fairs School and Local Art Shows Food / Cooking Contests Stand