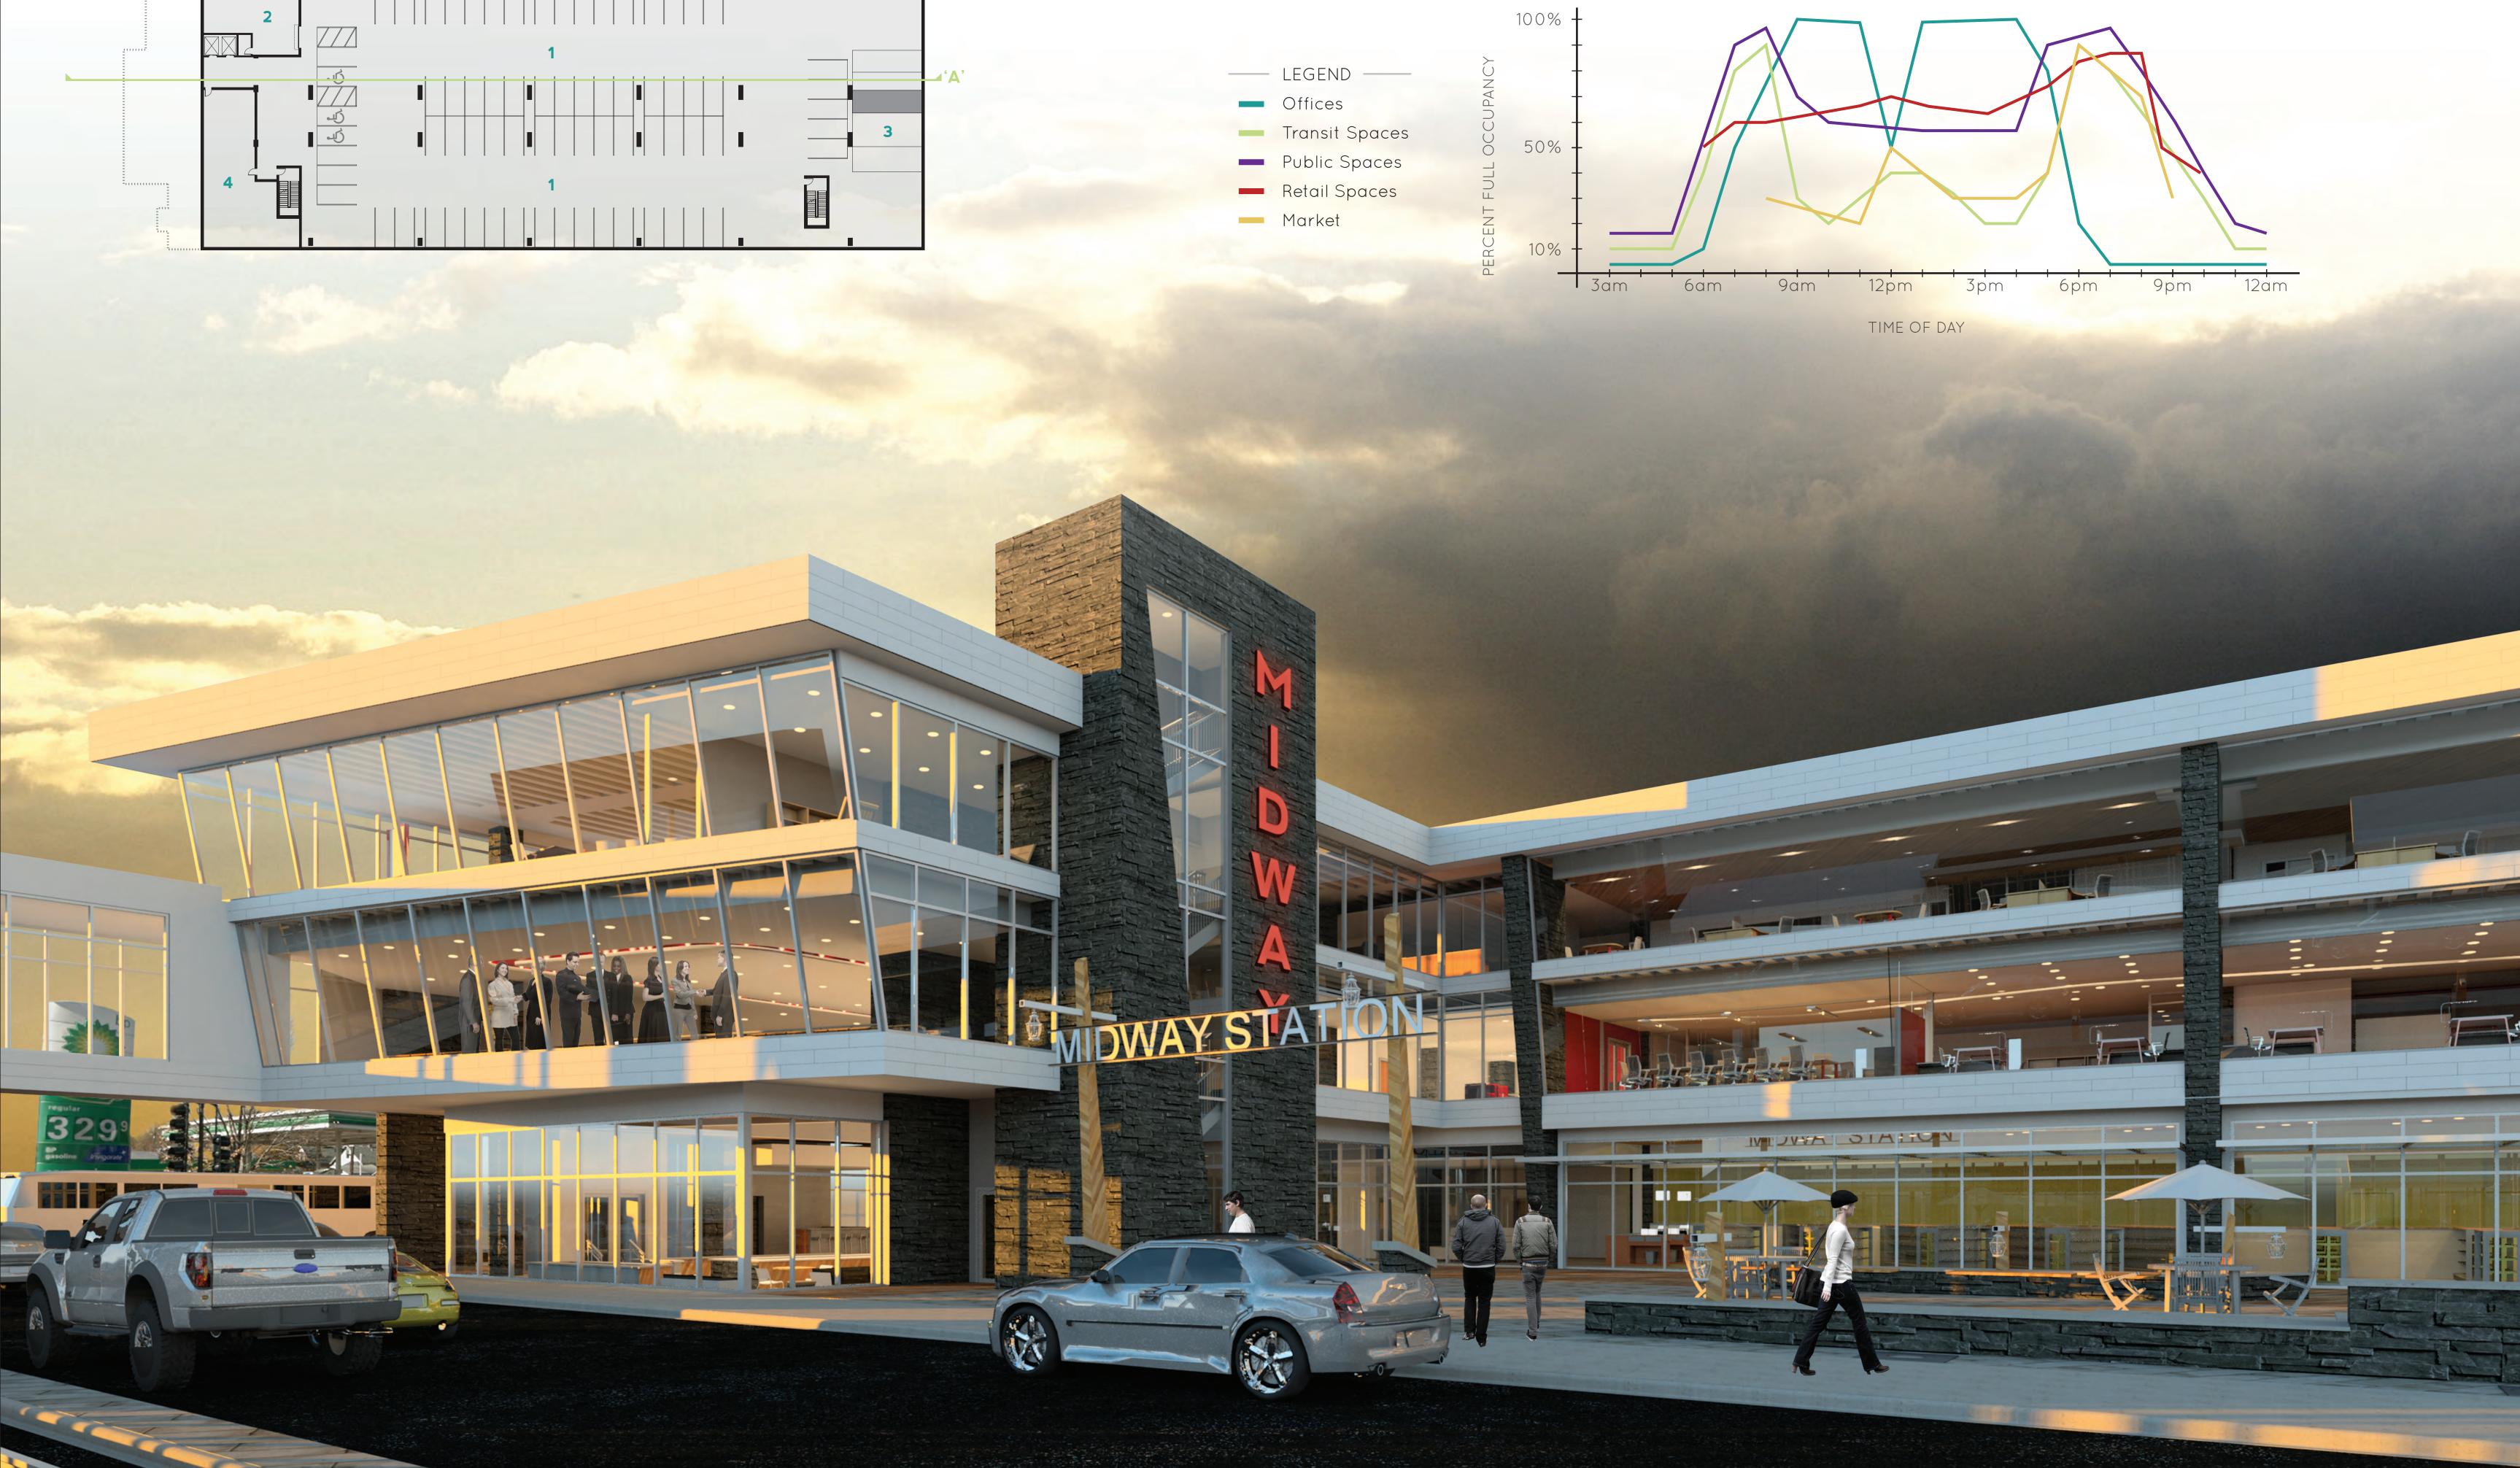

nd Furniture Holiday Light Display Winter Bike Storage for Residents Fountains Begin in Late Spring Food Carts - Hot Drinks Market Opens to Outside in Late Spring Bike Season Begins Cross Country Skiing in the Alley Bike Lane 'North Pole' Display and Holiday Tree Sales Neighborhood Winter Festival Street Performers Food Carts Snowtire Bike Race Gardening Fairs SUMMER FALL Farmers Market Farmers Market Market is Open through Early Fall Market is Open to Outside Fountains Remain Active through Early Fall Fountains Remain Active Lounge and Patio Furniture Craft and Art Fairs School and Local Art Shows Food / Cooking Contests Standing Canopy Heaters around Furniture Neighborhood Festival Street Performers Concerts Street Performers Food Carts Bike Season Closes Food Carts

## ACTIVATEDSPACES



## **SEASONALUSES**