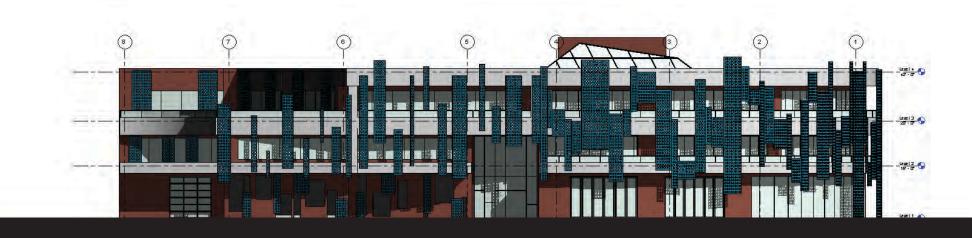

# **GLASS OVER GALLERY SPACE**

PHOTOVOLTAIC TRANSPARENT GLASS -ALLOWS ENTRANCE OF SUNLIGHT WHILE BLOCKING UV RADIATION AND INFARED RADIATION.