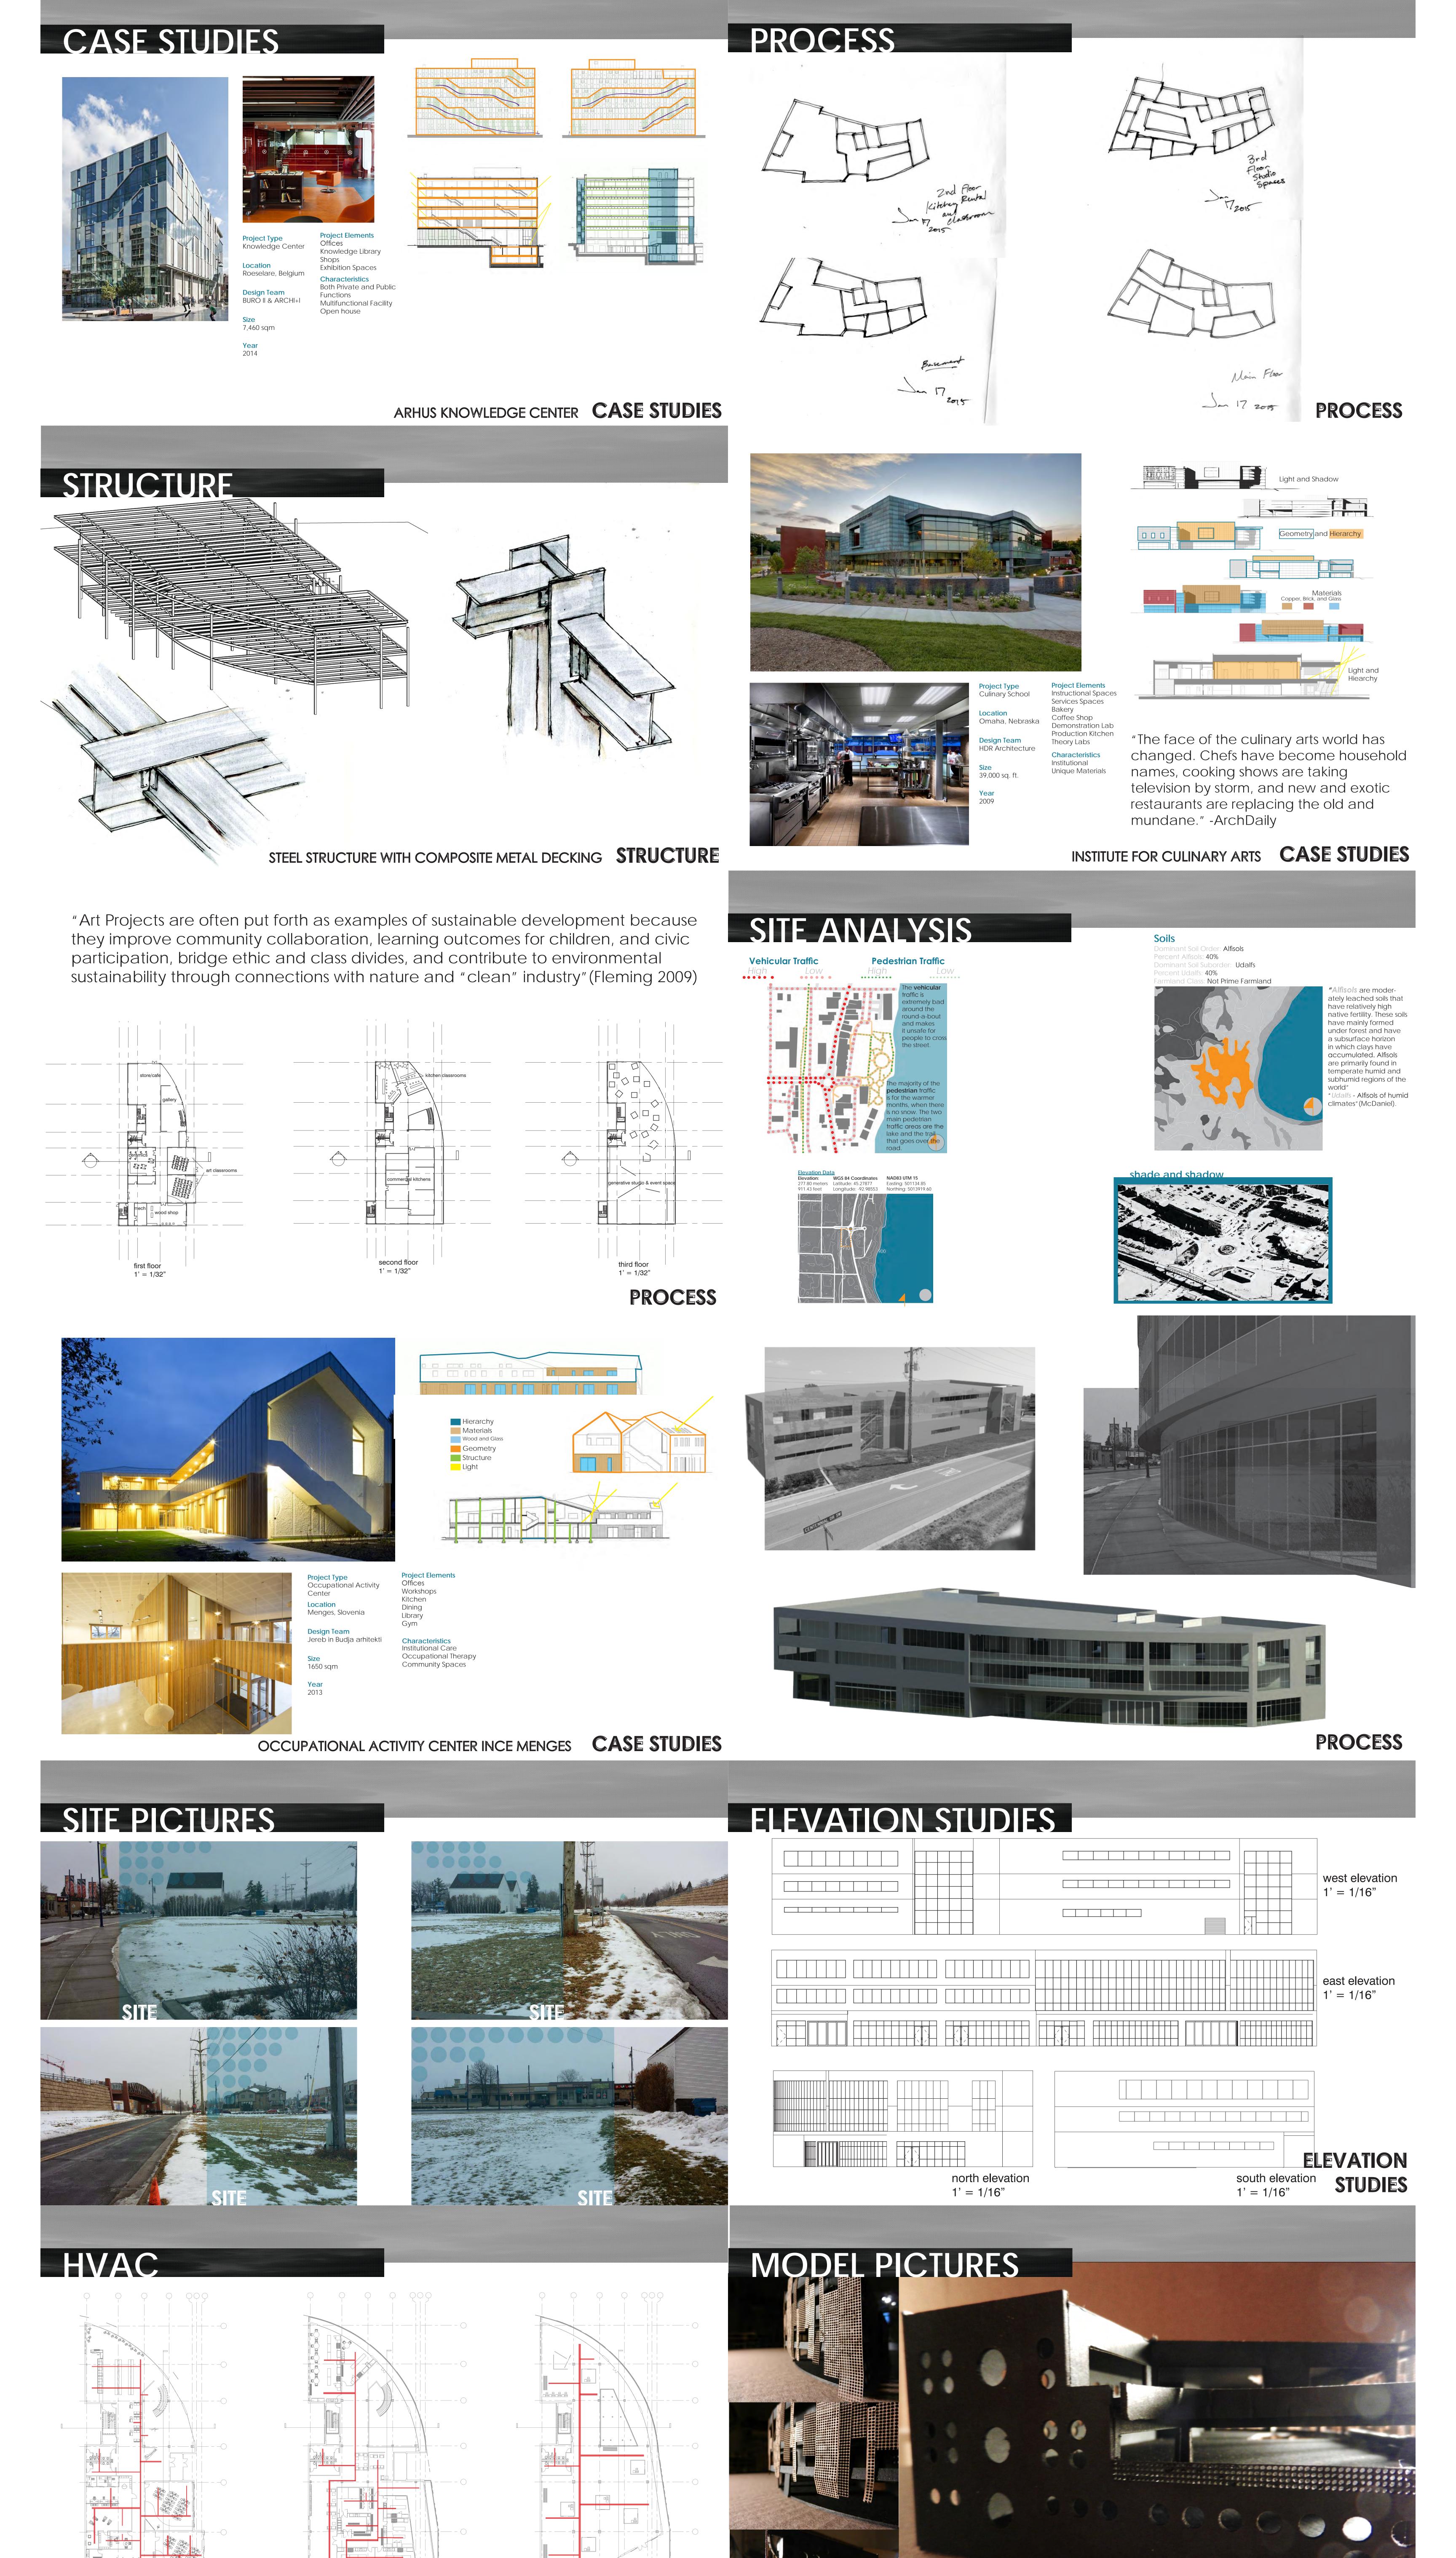

### **ELEVATION** STUDIES

SOME AREAS WILL HAVE PLUMBING WALLS IN PLACE FOR FUTURE SINK SPACE IF NEEDED PLUMBING