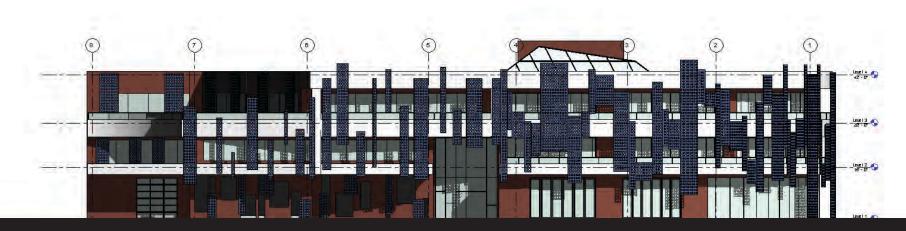

# **GLASS OVER GALLERY SPACE**

PHOTOVOLTAIC TRANSPARENT GLASS -ALLOWS ENTRANCE OF SUNLIGHT WHILE BLOCKING UV RADIATION AND INFARED RADIATION.