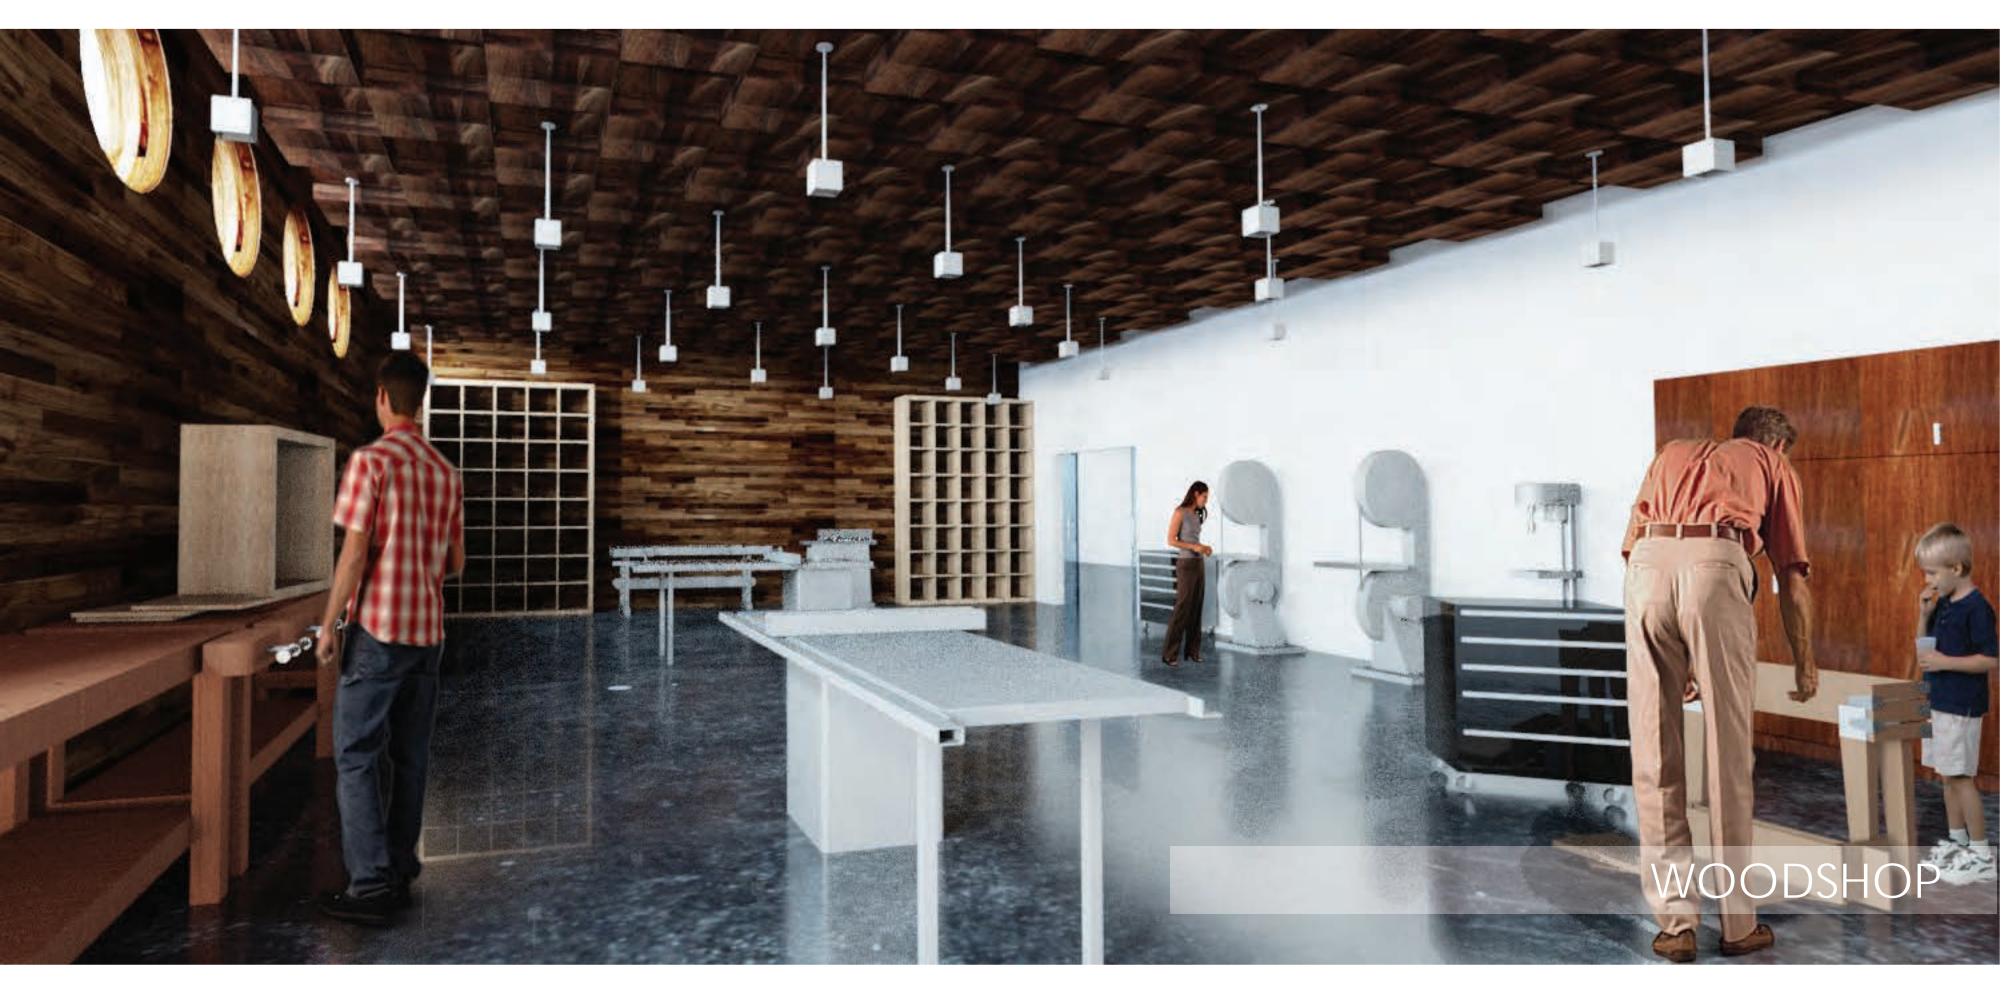

## ART INCUBATOR: A place for community collaboration

The term Artisan came into being during the Middle Ages. People who were considered Artisans were those who were Masters (or Apprentices) in a specific craft. Many of these crafts are still prevalent in today's society. Artisanal Collaborative is a project that will encourage downtown business growth, within the selected community, through public involvement. The utilization of studio, kitchen, retail, and learning spaces in the final project will help improve the local economy of Forest Lake, Minnesota

Simply put this is an arts incubator. It is a building that provides the resources that will help art based businesses build up their clientele and at the same time provides a creative collaborative environment where local artists and the community can inspire each other.