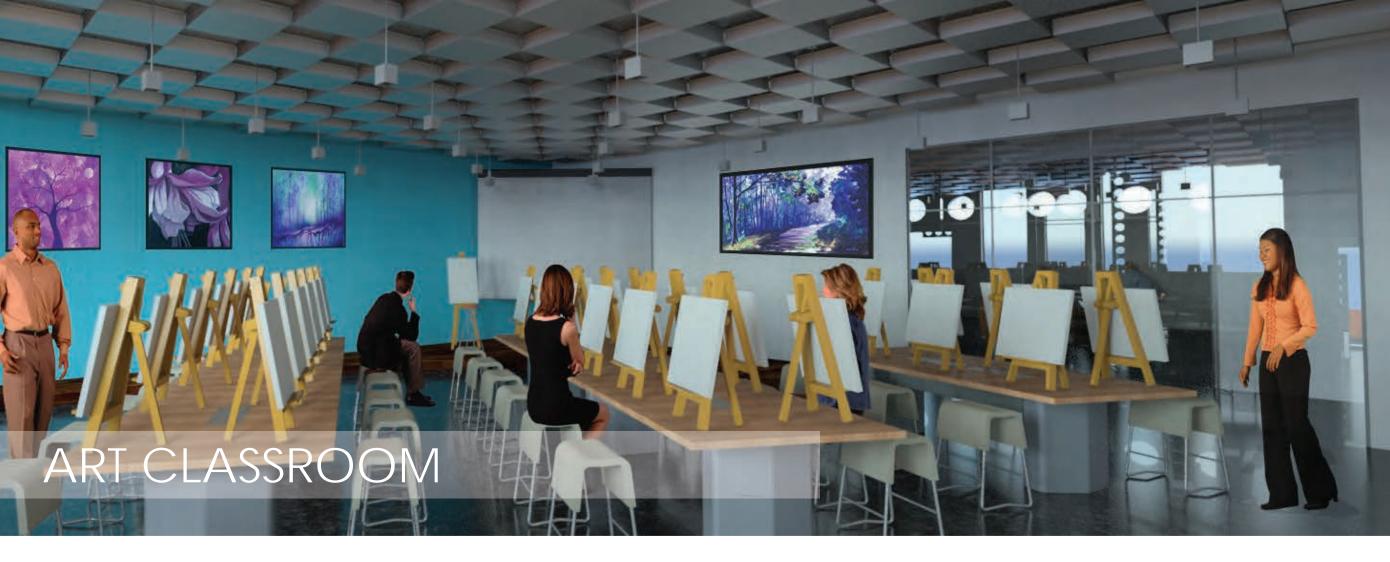

## ART INCUBATOR: A place for community collaboration

The term Artisan came into being during the Middle Ages. People who were considered Artisans were those who were Masters (or Apprentices) in a specific craft. Many of these crafts are still prevalent in today's society. Artisanal Collaborative is a project that will encourage downtown business growth, within the selected community, through public involvement. The utilization of studio, kitchen, retail, and learning spaces in the final project will help improve the local economy of Forest Lake, Minnesota

Simply put this is an arts incubator. It is a building that provides the resources that will help art based businesses build up their clientele and at the same time provides a creative collaborative environment where local artists and the community can inspire each other.

A community needs something to be proud about to keep them invested. Without an invested community, how can small businesses expect to succeed in small city environments? The Forest Lake downtown area has great potential. The scenic downtown should be celebrated, not avoided or ignored. Not only will this project help small businesses grow, it will also engage the community through aspects such as providing a learning environment and a retail cooperative where people can discover and learn about local products. This building will mend the gap that exists between the community and its downtown.