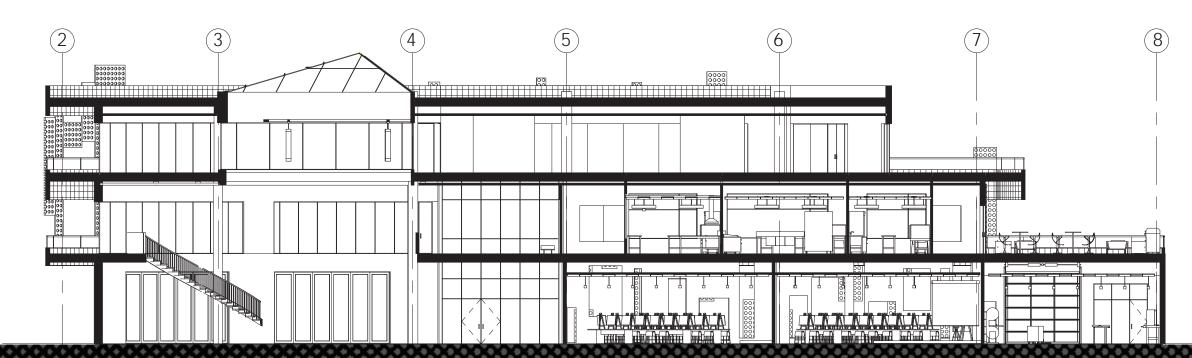

## ARTISANAL COLLABORATION

SOUTH

NORTH

ARCH 772 DESIGN THESIS
TARA ANDERSON
ADVISOR: MIKE CHRISTENSON
SOFTWARE: REVIT AND ADOBE

WEST