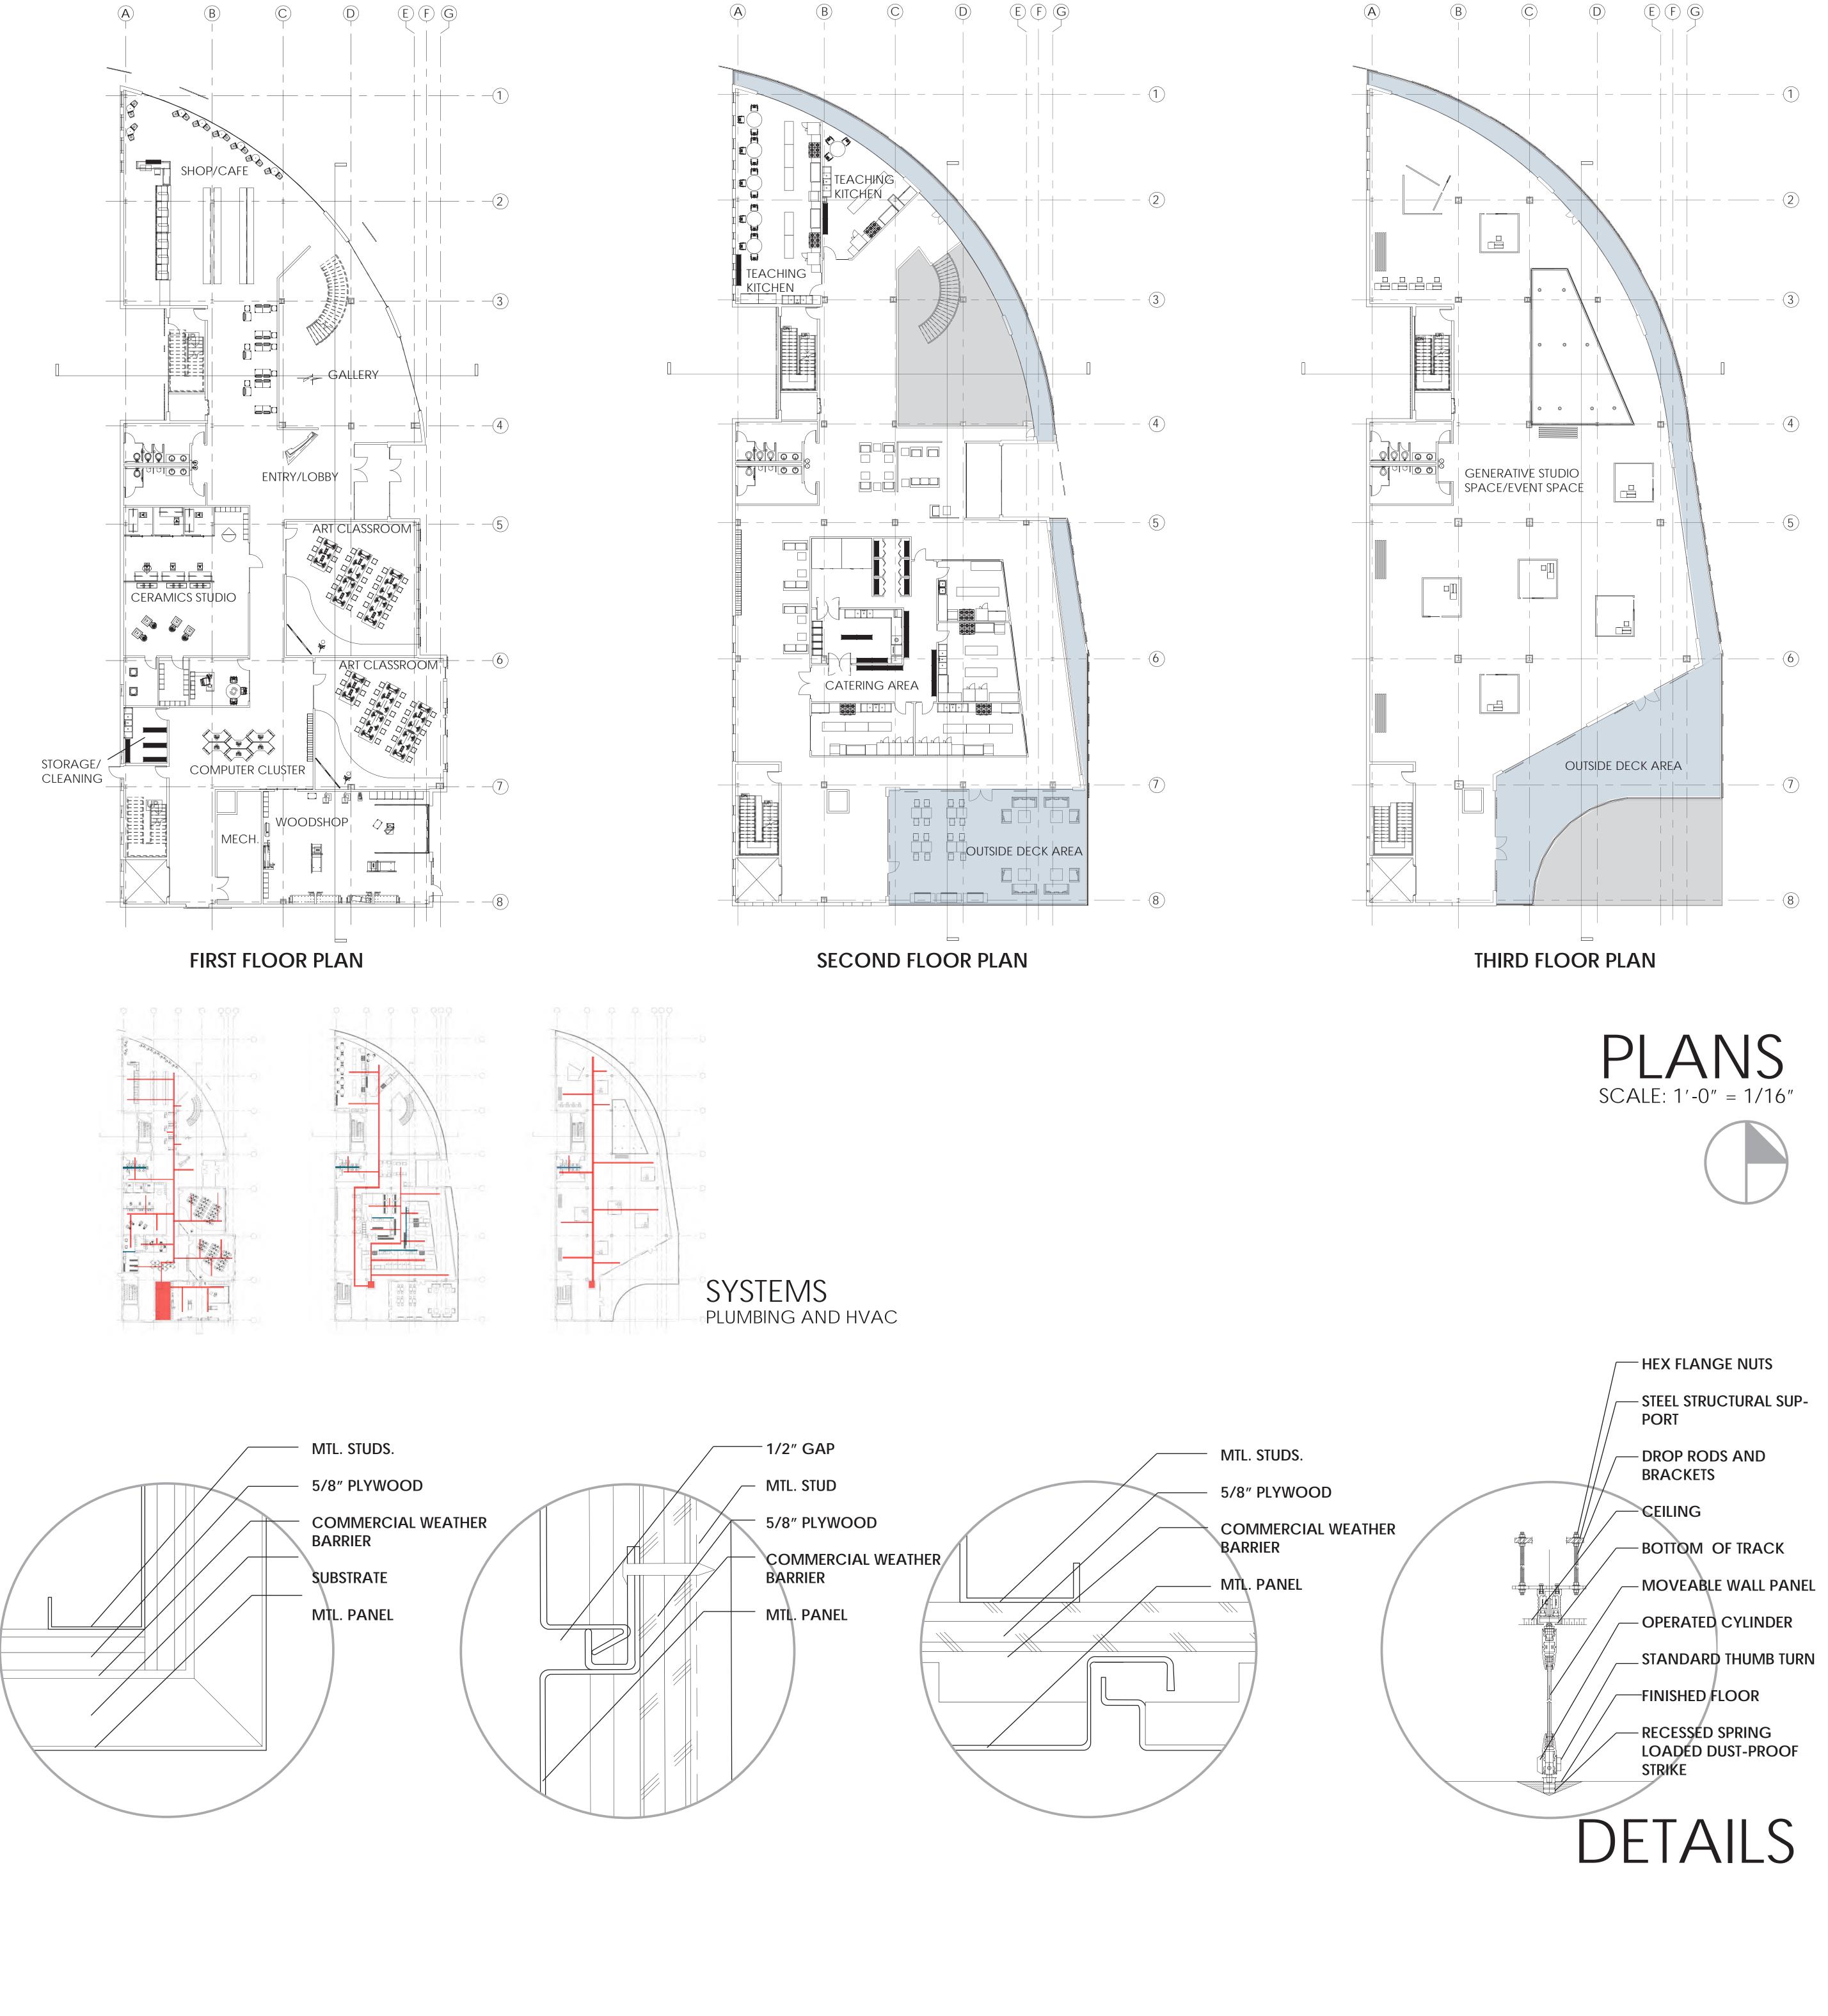

## ART INCUBATOR: A place for community collaboration

The term Artisan came into being during the Middle Ages. People who were considered Artisans were those who were Masters (or Apprentices) in a specific craft. Many of these crafts are still prevalent in today's society. Artisanal Collaborative is a project that will encourage downtown business growth, within the selected community, through public involvement. The utilization of studio, kitchen, retail, and learning spaces in the final project will help improve the local economy of Forest Lake, Minnesota

Simply put this is an arts incubator. It is a building that provides the resources that will help art based businesses build up their clientele and at the same time provides a creative collaborative environment where local artists and the community can inspire each other.