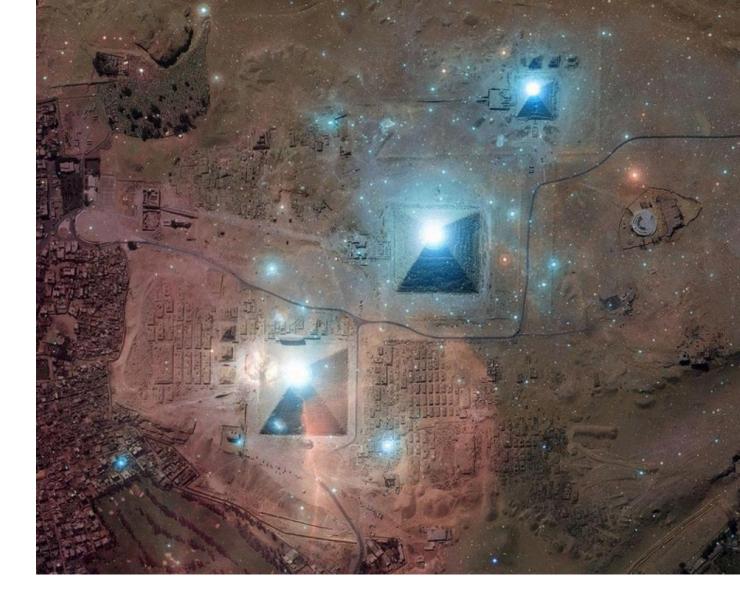

on "ritual, the original *mimesis*, to insure the effectiveness of their architecture as cosmic place, founded on a belief in the cosmos as the source of the transcendental order of formal relationships" (Pérez-Gómez, 49).

"After Plato's *techne*, the craftsman's (and the architect's) original technique becomes a *doxa* (opinion), as opposed to true science, *episteme* (knowledge). It is seen to participate in true knowledge only in so far as its operations are guided by weight, measure or calculation" (Pérez-Gómez, 49).