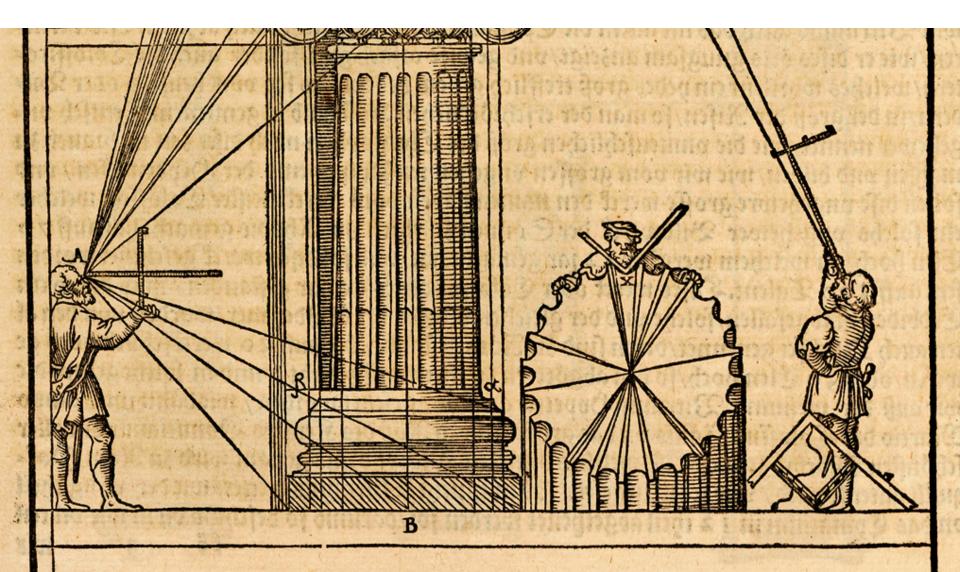

"instruments which make possible a reversal of power such as that which is metis – which enable the smaller and weaker to dominate the bigger and stronger" (Olshavsky, 184).

"The primary purpose of medieval machines was not to understand the cosmos as an objective entity but to demonstrate the wondrous workings of the Nature that God had created" (Olshavsky, 188).

"impropobable' contrivances are governed neither by mere mechanics nor by conventional utility. It also makes little difference whether they are materially feasible. By suspending the functional aim of mechanics, these contentious pataphysical machines may seem 'useless', but instead present 'the semblance of machinery, of the kind seen in dreams, at the theater, at the cinema.' This allies them more closely to their earlier architectural heritage of wondrous and imaginative contrivances in search of meaning" (Olshavsky, 199).