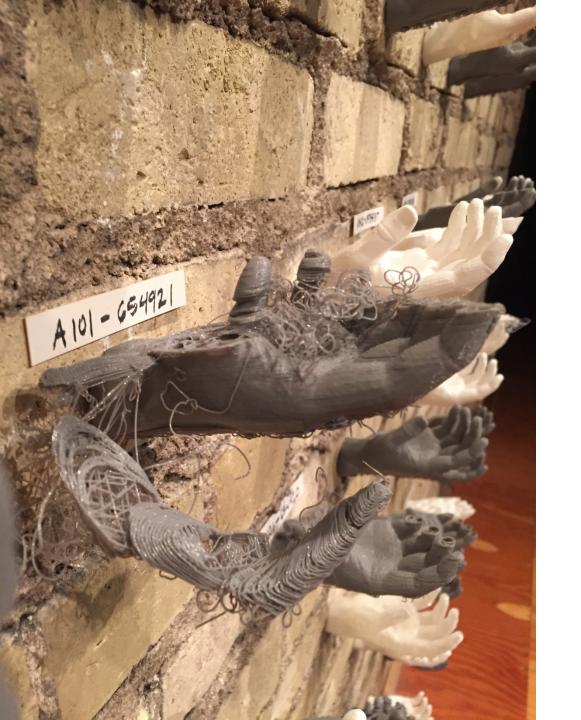

## Jarry's Pataphysical Machines

Modern physics – appearances and quantifiable phenomena

Metaphysics - lost in abstractions that neglect the concrete and historical

Pataphysics - targets precisely where we live. This includes dreams, hallucinations, and other outpourings of the imagination that modern science does not regard as 'real'

"impropobable' contrivances are governed neither by mere mechanics nor by conventional utility. It also makes little difference whether they are materially feasible. By suspending the functional aim of mechanics, these contentious pataphysical machines may seem 'useless', but instead present 'the semblance of machinery, of the kind seen in dreams, at the theater, at the cinema.' This allies them more closely to their earlier architectural heritage of wondrous and imaginative contrivances in search of meaning" (Olshavsky, 199).