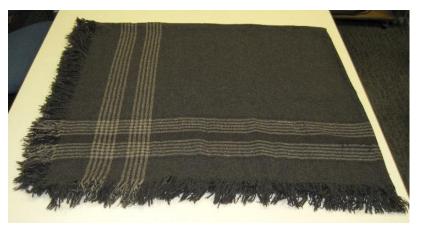

# SCOPE AND CONTENT

The **Francesca (Stroh) Kuhn Collection** contains a skirt and two shawls. The skirt is made by medium gray wool twill and is 37" long from waist to hem. One of the shawls is a dark brown material that is 66" by 58". There are two lighter brown bands that are near the edge. It also has

### **2014 Small Collections Box**

| Folder   | Item                                                     |
|----------|----------------------------------------------------------|
| 1        | Letters with mentions of Daniel Kuhn added by GRHC Staff |
| Location |                                                          |
| EPRHCC   | Gray wool skirt [2014.18.01]                             |
| EPRHCC   | Brown shawl [2014.18.02]                                 |
| EPRHCC   | Plaid patterned shawl [2014.18.03]                       |

2014.18.01

2014.18.02

2014.18.03