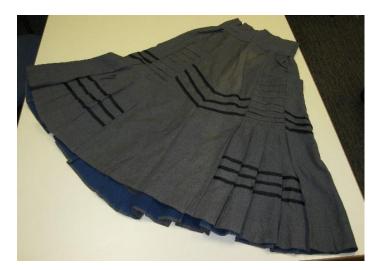

# SCOPE AND CONTENT

The **Francesca (Stroh) Kuhn Collection** contains a skirt and two shawls. The skirt is made by medium gray wool twill and is 37" long from waist to hem. One of the shawls is a dark brown material that is 66" by 58". There are two lighter brown bands that are near the edge. It also has

### **2014 Small Collections Box**

| Folder   | Item                                                     |
|----------|----------------------------------------------------------|
| 1        | Letters with mentions of Daniel Kuhn added by GRHC Staff |
| Location |                                                          |
| EPRHCC   | Gray wool skirt [2014.18.01]                             |
| EPRHCC   | Brown shawl [2014.18.02]                                 |
| EPRHCC   | Plaid patterned shawl [2014.18.03]                       |

2014.18.01

2014.18.02

2014.18.03