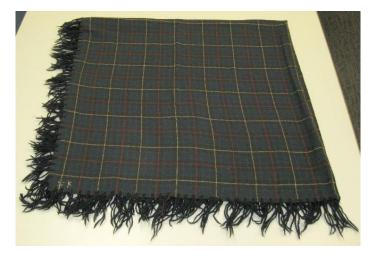

fringe. The second shawl is woven and has a dark green, dark blue, and dark brown-red background with alternating yellow and red rows in a window pane style. The initials FK are embroidered in a corner. The shawl measures 54" by 53". All of these items belonged to Francesca who came through Ellis Island in 1911.

### **2014 Small Collections Box**

| Folder   | Item                                                     |
|----------|----------------------------------------------------------|
| 1        | Letters with mentions of Daniel Kuhn added by GRHC Staff |
| Location |                                                          |
| EPRHCC   | Gray wool skirt [2014.18.01]                             |
| EPRHCC   | Brown shawl [2014.18.02]                                 |
| EPRHCC   | Plaid patterned shawl [2014.18.03]                       |

2014.18.01

2014.18.02

2014.18.03