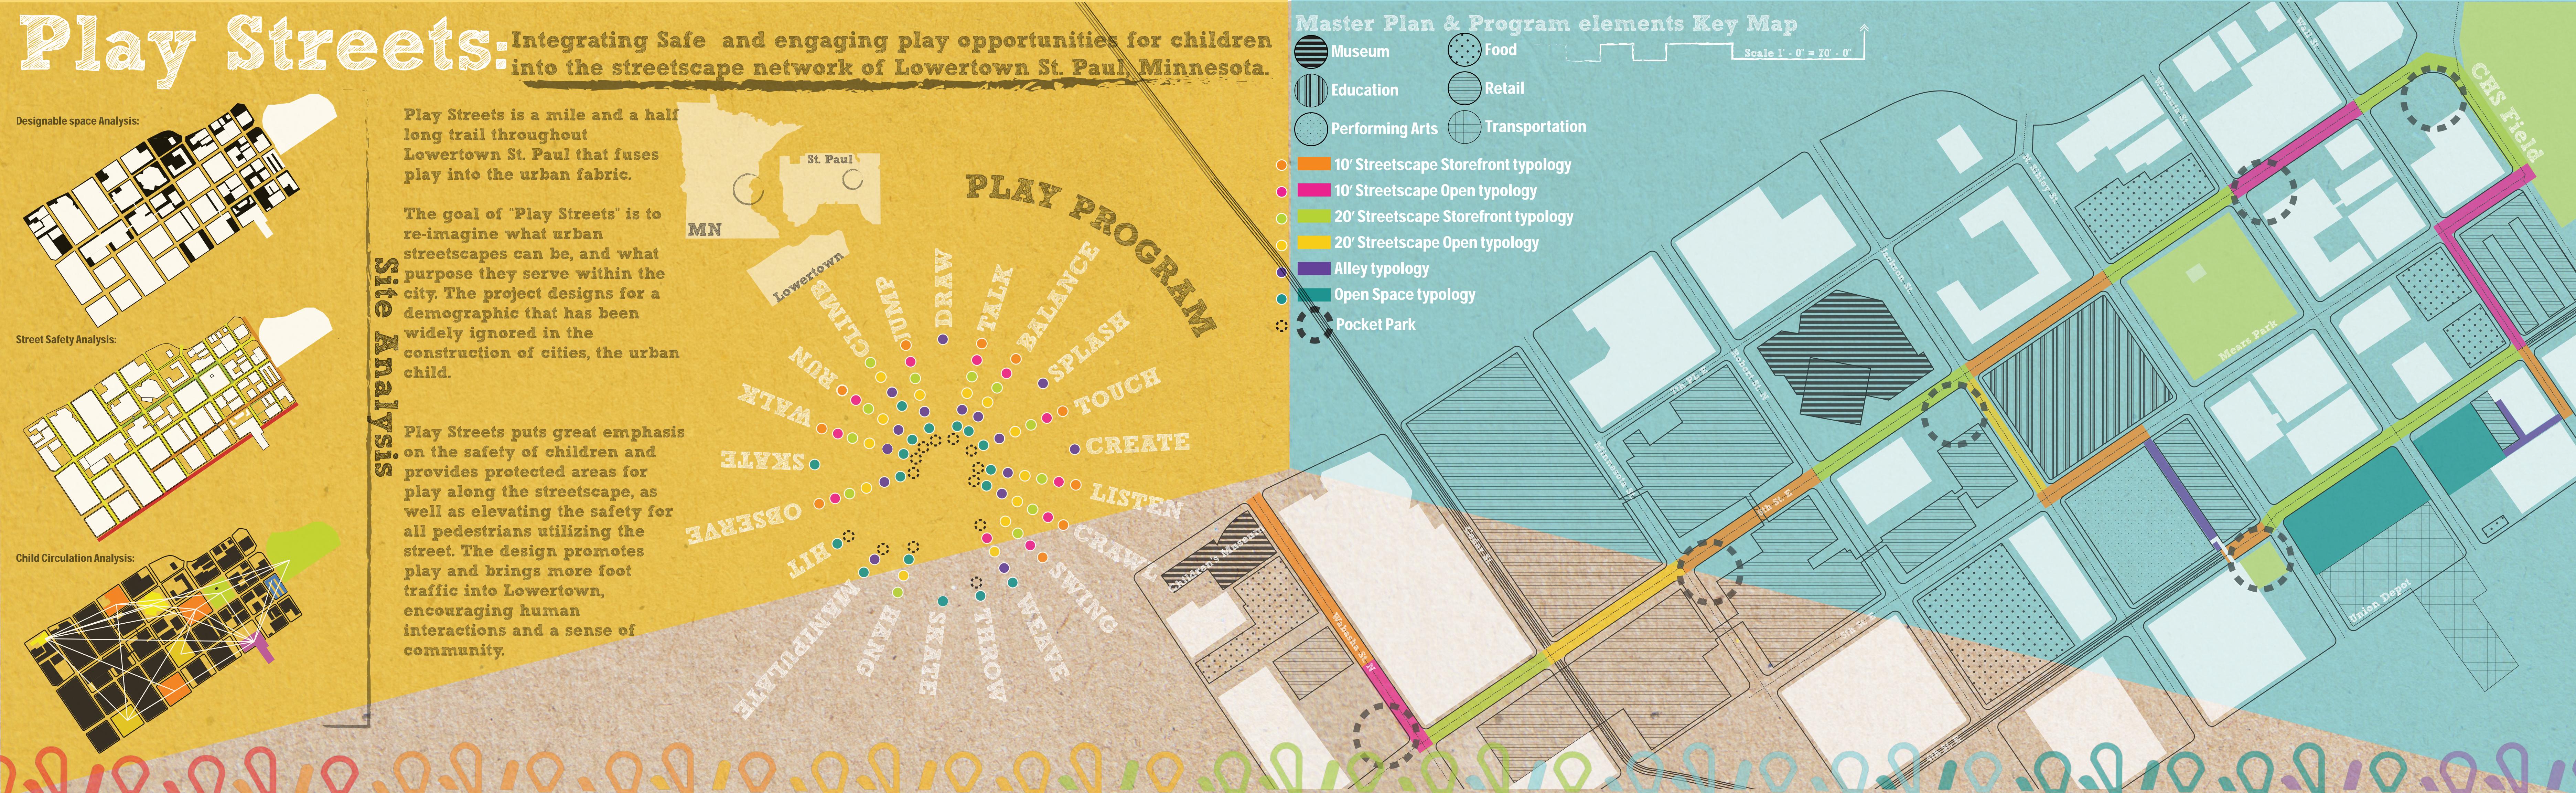

- Sugar Maple - Way Finding Bollards Scale 1' - 0" = 16' - 0" -"pinball" Basketball hoops - Street lamp **Recycled Rubber** The Play Plaza provides the space needed for large scale games and activities as well as giving children the space to run around - Colored glass Canopy ---- Splash Pad in a safe environment. - Half court The Plaza offers a full size roller rink, splash pad, half court, and lawn space where children can organize their own games. **Colored Concrete** Light & water jet timer-**LED Colored Lights** Splash Pad Base

Larger block structures are anchored to wall for seating and climbing, also used to store solar energy bank

Chalk walls
span the
length of the
alley

Bins along the alley store erasers and extra chalk

The track sports an electronic timing system, racers