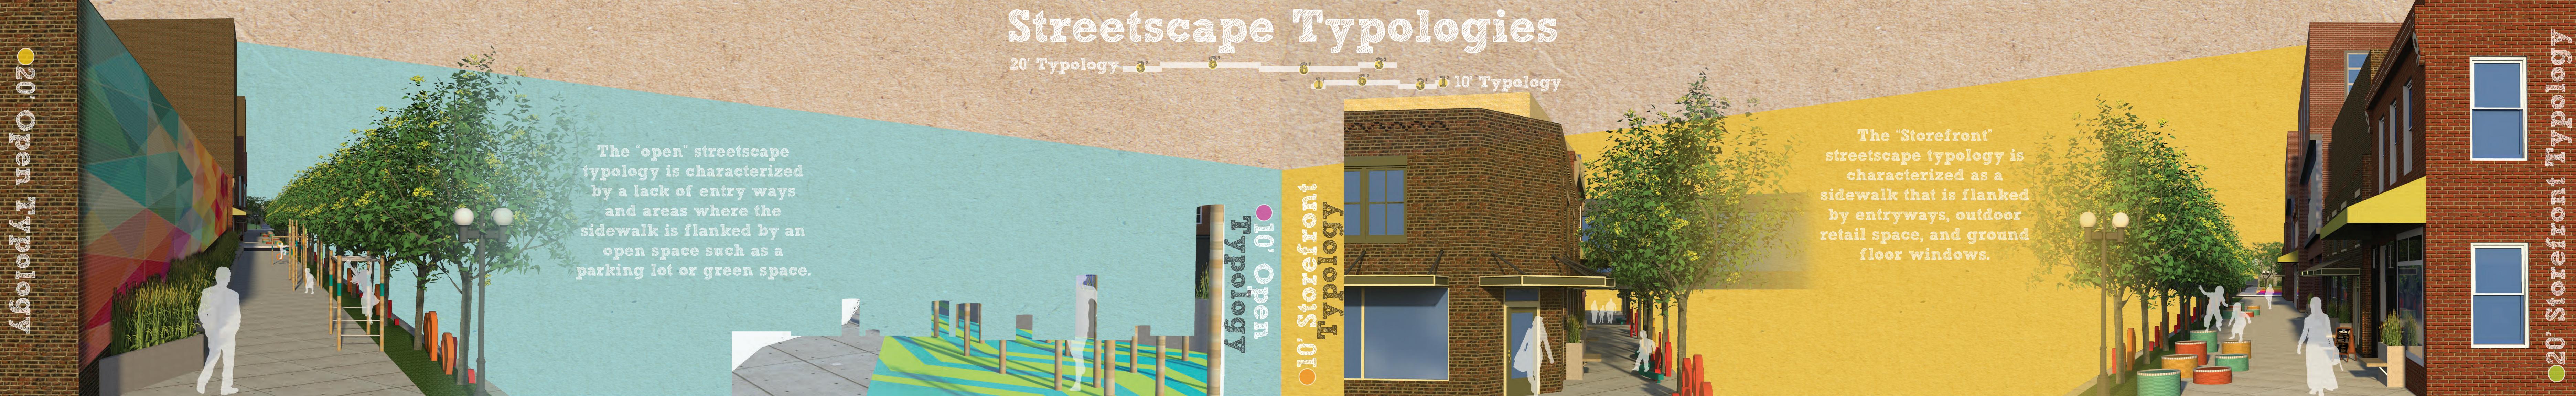

- Sugar Maple - Way Finding Bollards Scale 1' - 0" = 16' - 0" -"pinball" Basketball hoops - Street lamp **Recycled Rubber** The Play Plaza provides the space needed for large scale games and activities as well as giving children the space to run around - Colored glass Canopy ---- Splash Pad in a safe environment. - Half court The Plaza offers a full size roller rink, splash pad, half court, and lawn space where children can organize their own games. **Colored Concrete** Light & water jet timer-**LED Colored Lights** Splash Pad Base

Larger block structures are anchored to wall for seating and climbing, also used to store solar energy bank

Chalk walls
span the
length of the
alley

Bins along the alley store erasers and extra chalk

The track sports an electronic timing system, racers j