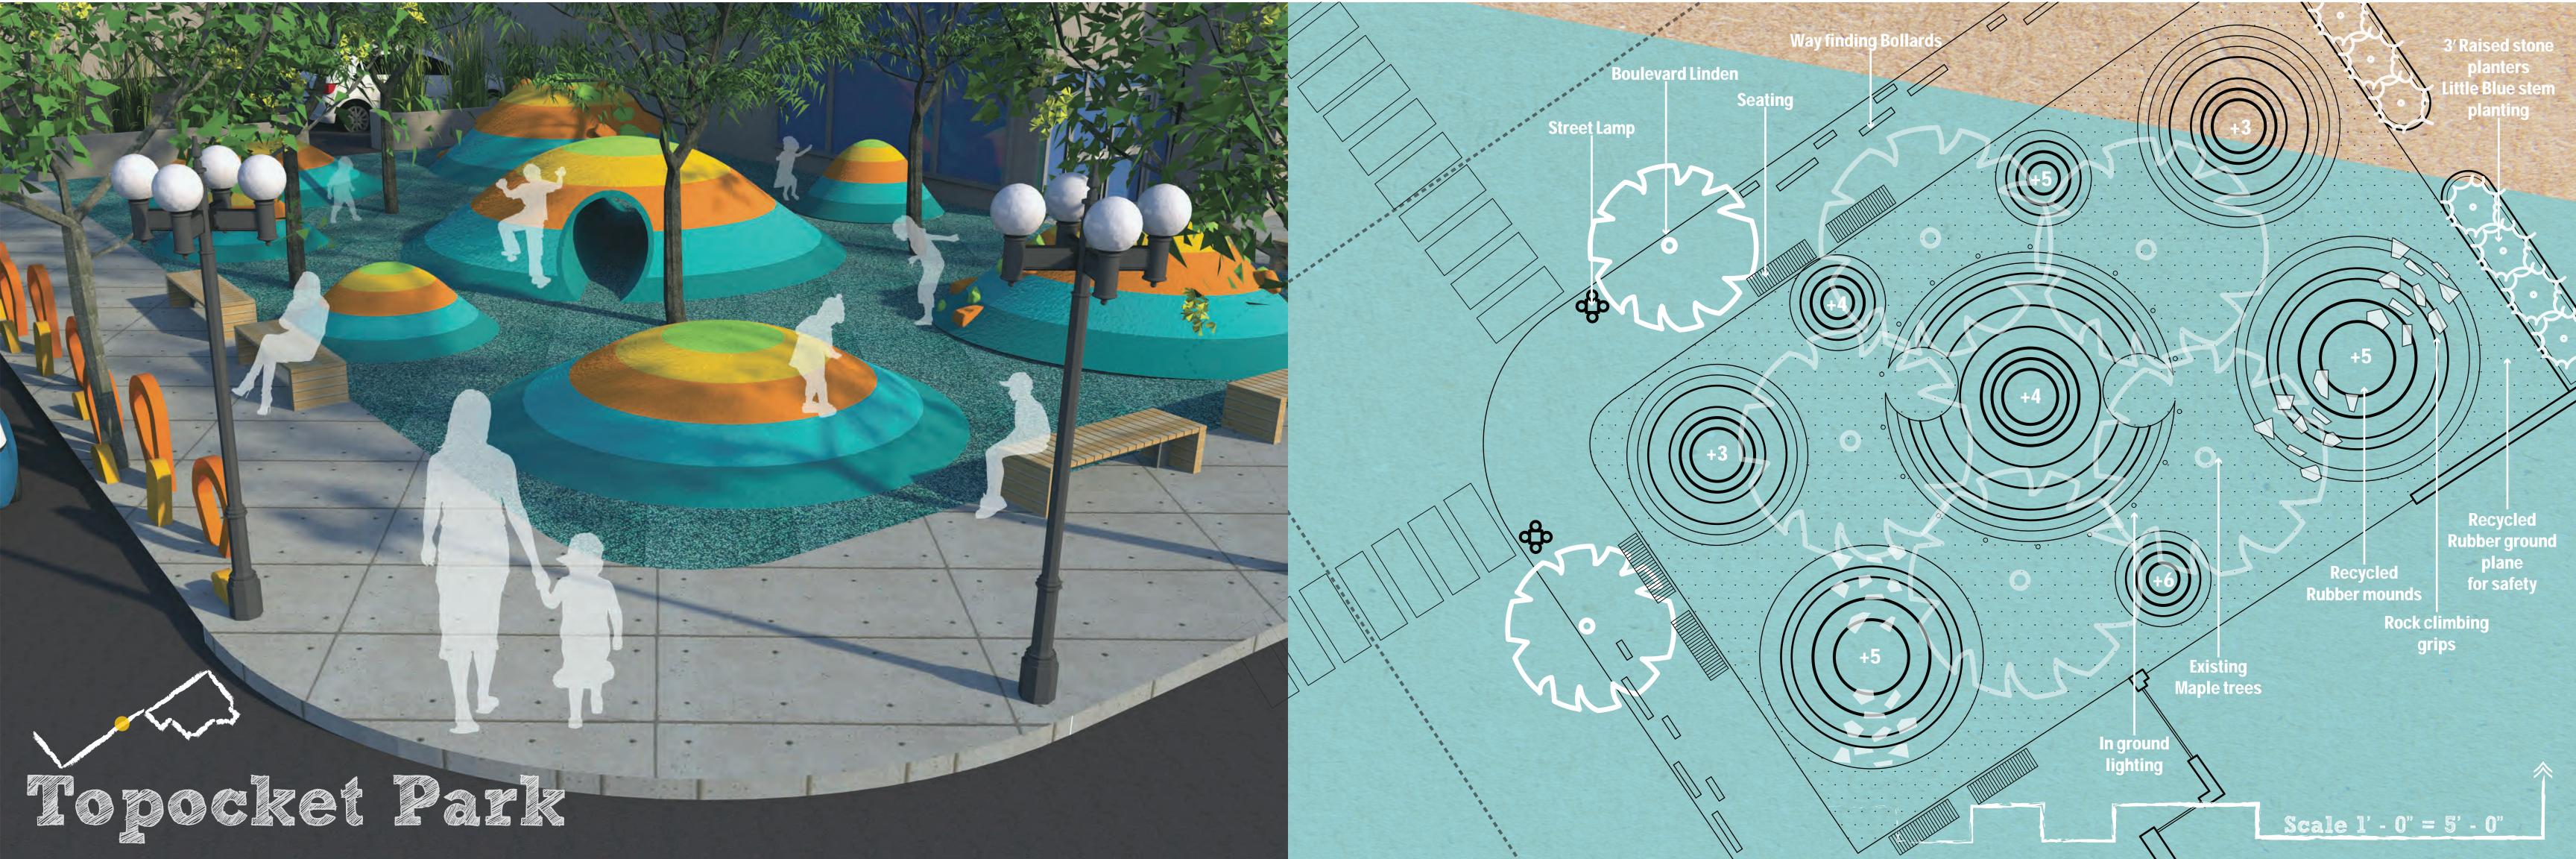

end, when they step onto the opposite pad, the time is displayed

Movable blocks are stackable and can be used to create seating, climbing structures and obstacles for the race track

race track

Solar Racing Track

The central racing track utilizes solar energy to run it's race timing feature as well as to light the alley way during the night.

The Track receives 6 hours of direct sunlight each day and stores enough energy to keep it illuminated throughout the night. Excess energy is stored in a battery bank hidden from sight in one of the mounted seating boxes for days where the track cannot produce enough light energy.

Textured and tinted anti - reflective cover glass

Metal Contact Panels

Silicon N-type semi conductor

P-N Junction

Silicon P-type semi conductor

**Back Contact**