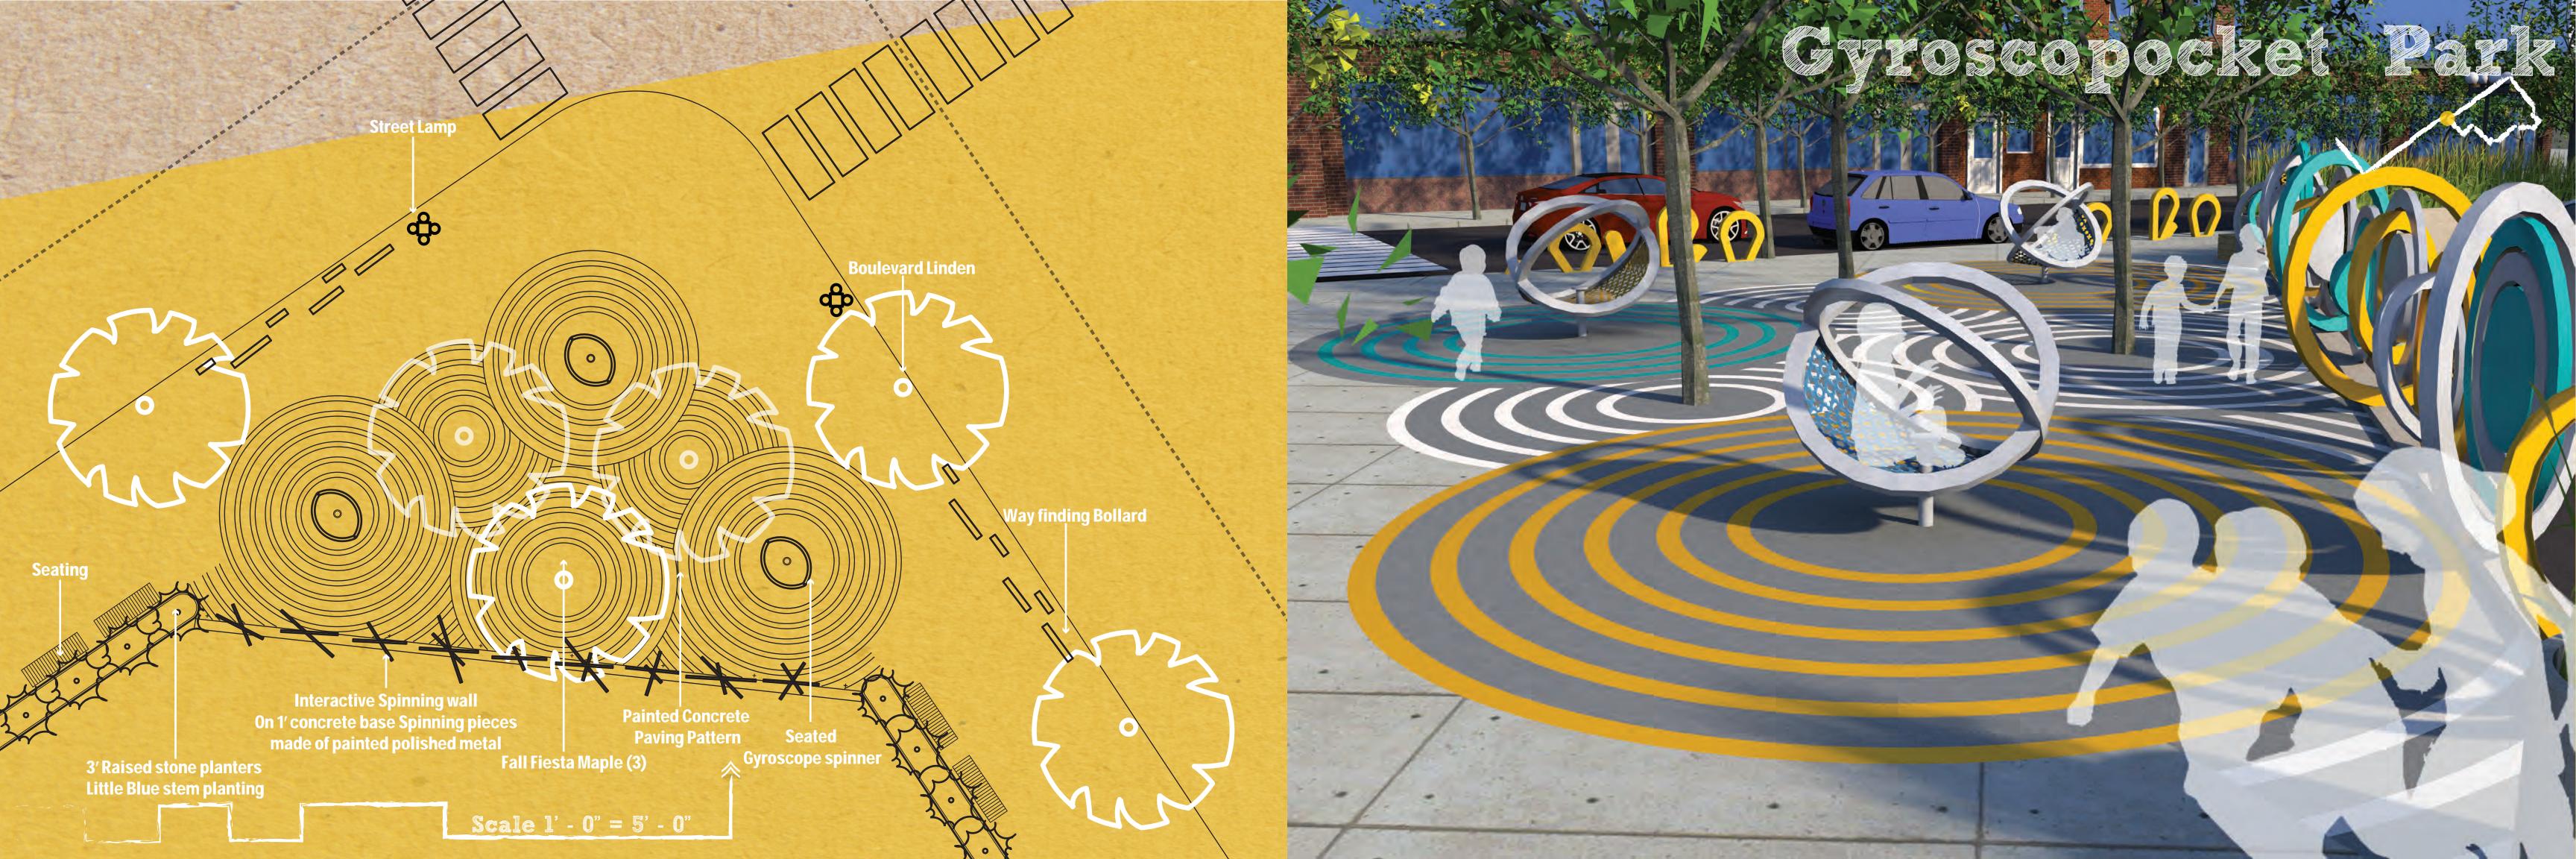

- Sugar Maple - Way Finding Bollards Scale 1' - 0" = 16' - 0" -"pinball" Basketball hoops - Street lamp **Recycled Rubber** The Play Plaza provides the space needed for large scale games and activities as well as giving children the space to run around - Colored glass Canopy ---- Splash Pad in a safe environment. - Half court The Plaza offers a full size roller rink, splash pad, half court, and lawn space where children can organize their own games. **Colored Concrete** Light & water jet timer-**LED Colored Lights** Splash Pad Base

Larger block structures are anchored to wall for seating and climbing, also used to store solar energy bank

Chalk walls
span the
length of the
alley

Bins along the alley store erasers and extra chalk

The track sports an electronic timing system, racers jum