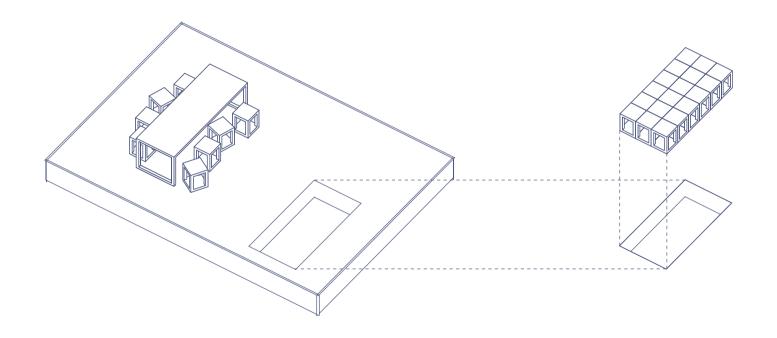

## RAA DAY CARE CENTER, RAA, SWEDEN

CIRCULATION ENTRY AND EXIT SPACE PROGRAMMING SECTION

LINE MODELS

FARGO , ND POP: 115,863

BILLINGS, MT POP: 108,869

IDAHO FALLS, ID POP: 58,691

IDAHO FALLS, ID

GREEN SPACE AND PEDESTRIAN PATHS
1 mi.