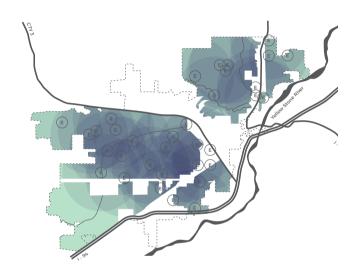

## RAA DAY CARE CENTER, RAA, SWEDEN

CIRCULATION ENTRY AND EXIT SPACE PROGRAMMING SECTION

LINE MODELS

FARGO , ND POP: 115,863

BILLINGS, MT POP: 108,869

IDAHO FALLS, ID POP: 58,691

IDAHO FALLS, ID

GREEN SPACE AND PEDESTRIAN PATHS
1 mi.