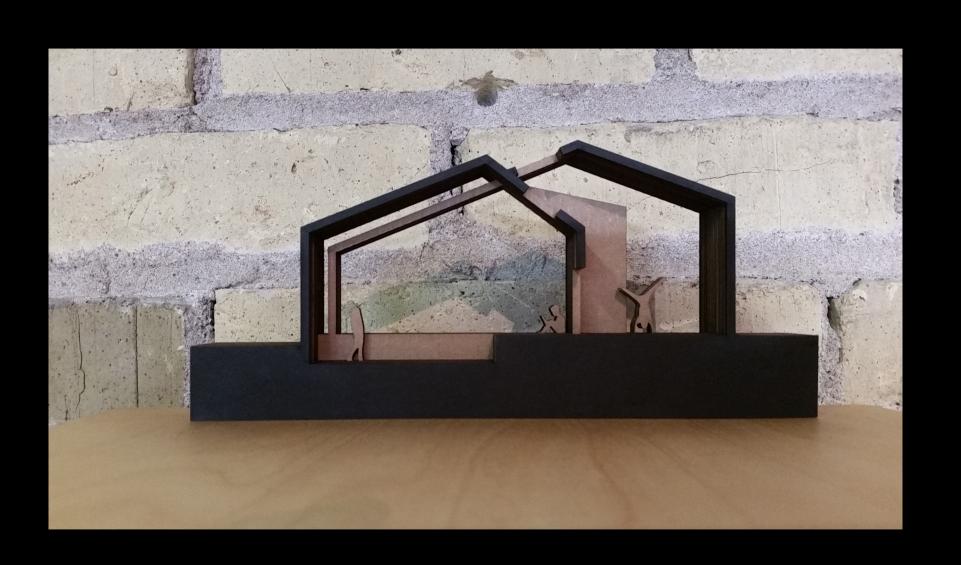

------------|
| - Jan Gehl                                                                                 |
| "Scale versus the human counterpart"                                                       |
| "collage of textured pieces that increase reaction and retention to place"                 |
| "shift from the typical to an a-typical educational facility"                              |
| "explores and expresses the fluid reality which children live in and are connected to"     |

"Only architecture that considers human scale and interaction is successful architecture."

- Jan Gehl







## **INTERACTION + SCALE**











**CAMERA FRAMES** 



**OBSCURED SPACE** 



**OPPORTUNE SPACE** 









**CAMERA FRAMES** 









**OBSCURED SPACE** 









**OPPORTUNE SPACE** 



















|                          | Corning Child<br>Development Center                                                                                                                                                 | LeFrak Center at<br>Lakeside                                                                                                                                                     | Fukumasu Base and<br>Kindergarten Annex                                                                                                                                              | Hakusui Nursery<br>School                                                                                                                                                                     | Kindergarten in<br>Guasta