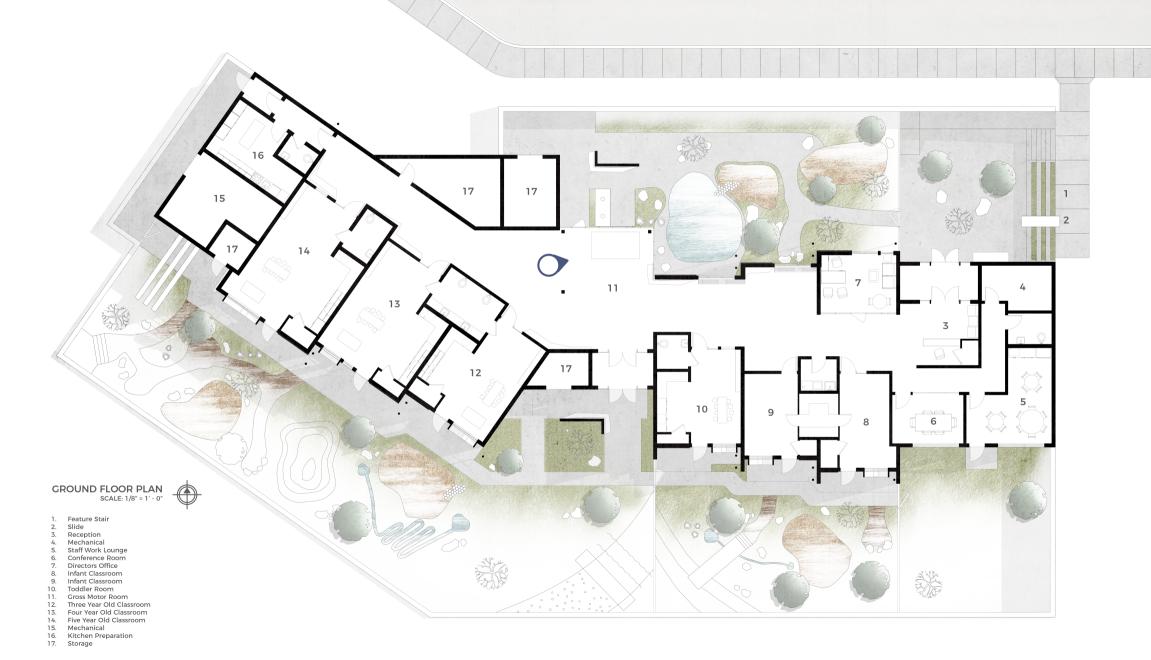

## RAA DAY CARE CENTER, RAA, SWEDEN

CIRCULATION ENTRY AND EXIT SPACE PROGRAMMING SECTION

LINE MODELS

FARGO , ND POP: 115,863

BILLINGS, MT POP: 108,869

IDAHO FALLS, ID POP: 58,691

IDAHO FALLS, ID

GREEN SPACE AND PEDESTRIAN PATHS
1 mi.

RESIDENTIAL 1 mi.

PLAY MOUND