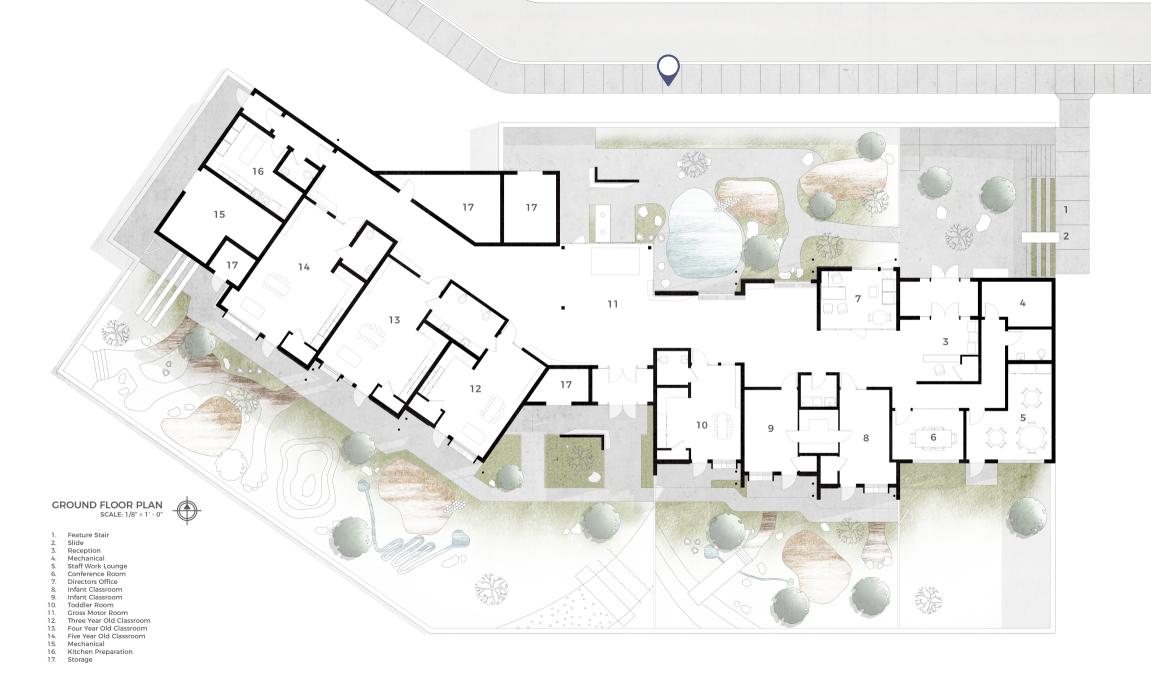

## RAA DAY CARE CENTER, RAA, SWEDEN

CIRCULATION ENTRY AND EXIT SPACE PROGRAMMING SECTION

LINE MODELS

FARGO , ND POP: 115,863

BILLINGS, MT POP: 108,869

IDAHO FALLS, ID POP: 58,691

IDAHO FALLS, ID

GREEN SPACE AND PEDESTRIAN PATHS
1 mi.

RESIDENTIAL 1 mi.

PLAY MOUND