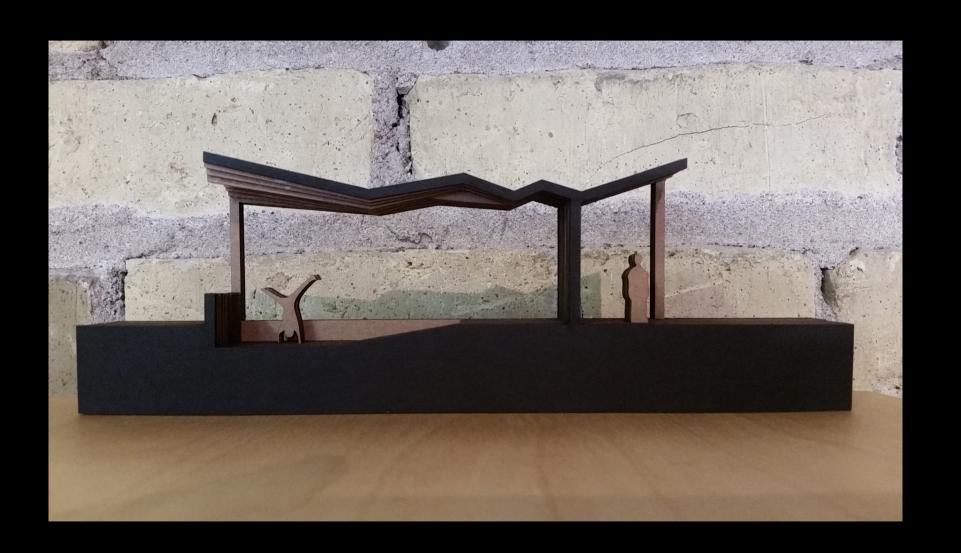

## RAA DAY CARE CENTER, RAA, SWEDEN

CIRCULATION ENTRY AND EXIT SPACE PROGRAMMING SECTION

LINE MODELS

FARGO , ND POP: 115,863

BILLINGS, MT POP: 108,869

IDAHO FALLS, ID POP: 58,691

IDAHO FALLS, ID

GREEN SPACE AND PEDESTRIAN PATHS
1 mi.