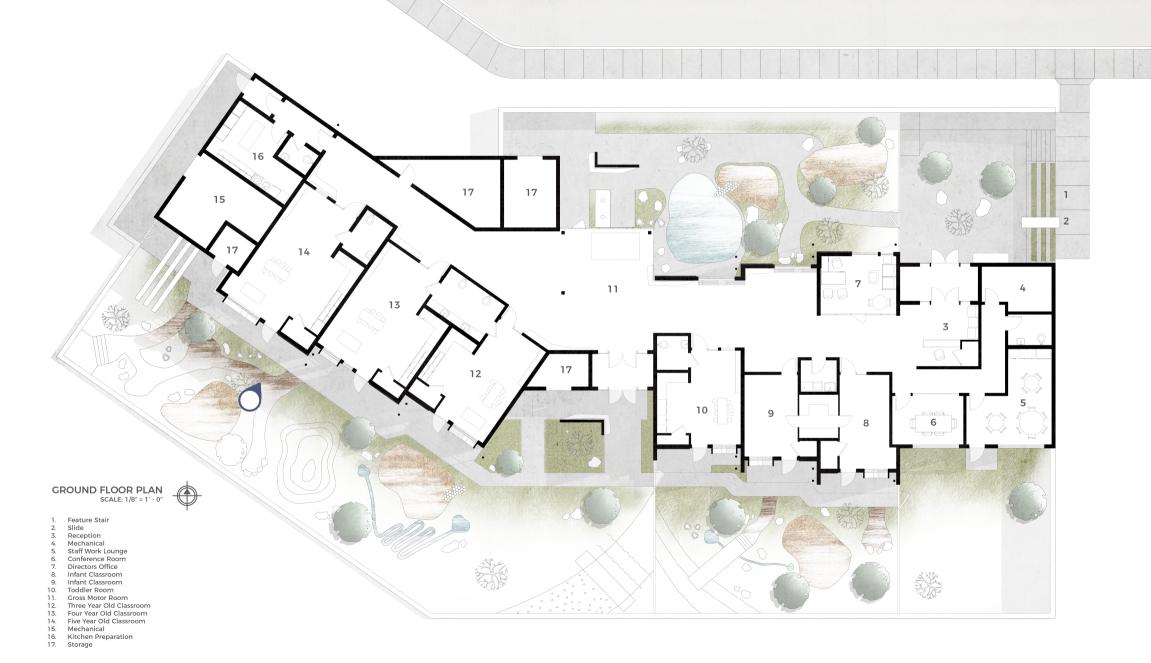

## RAA DAY CARE CENTER, RAA, SWEDEN

CIRCULATION ENTRY AND EXIT SPACE PROGRAMMING SECTION

LINE MODELS

FARGO , ND POP: 115,863

BILLINGS, MT POP: 108,869

IDAHO FALLS, ID POP: 58,691

IDAHO FALLS, ID

GREEN SPACE AND PEDESTRIAN PATHS
1 mi.