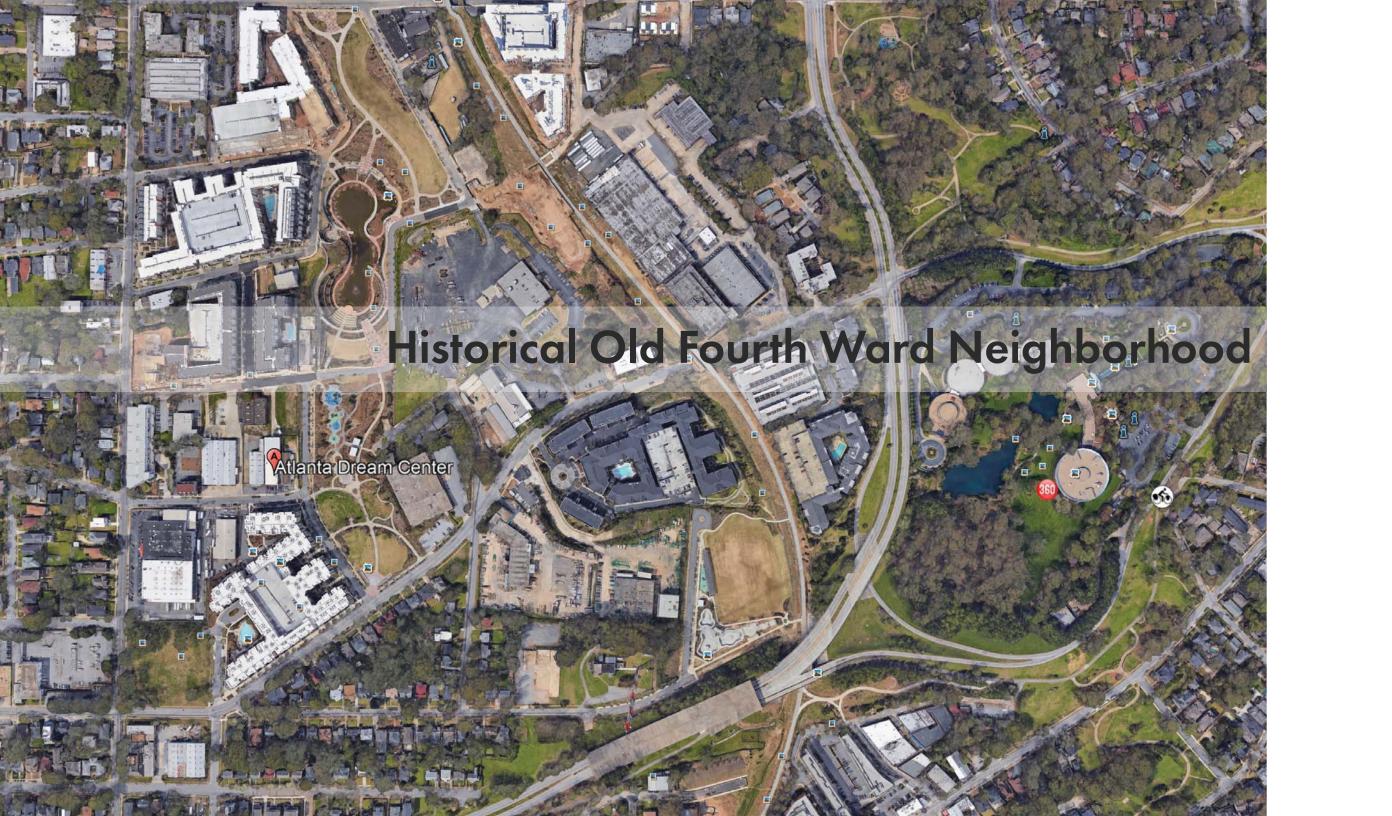

## **Old Fourth Ward**

Upper Left: View of an outdoor Pub and Brewery Local to Old Fourth Ward

Upper Middle: A view of the Fourth Ward Park and the surrounding Residential Buildings that frame the West End

Upper Right: Ponce City Market, a major attraction to the neighborhood. Mixed Use