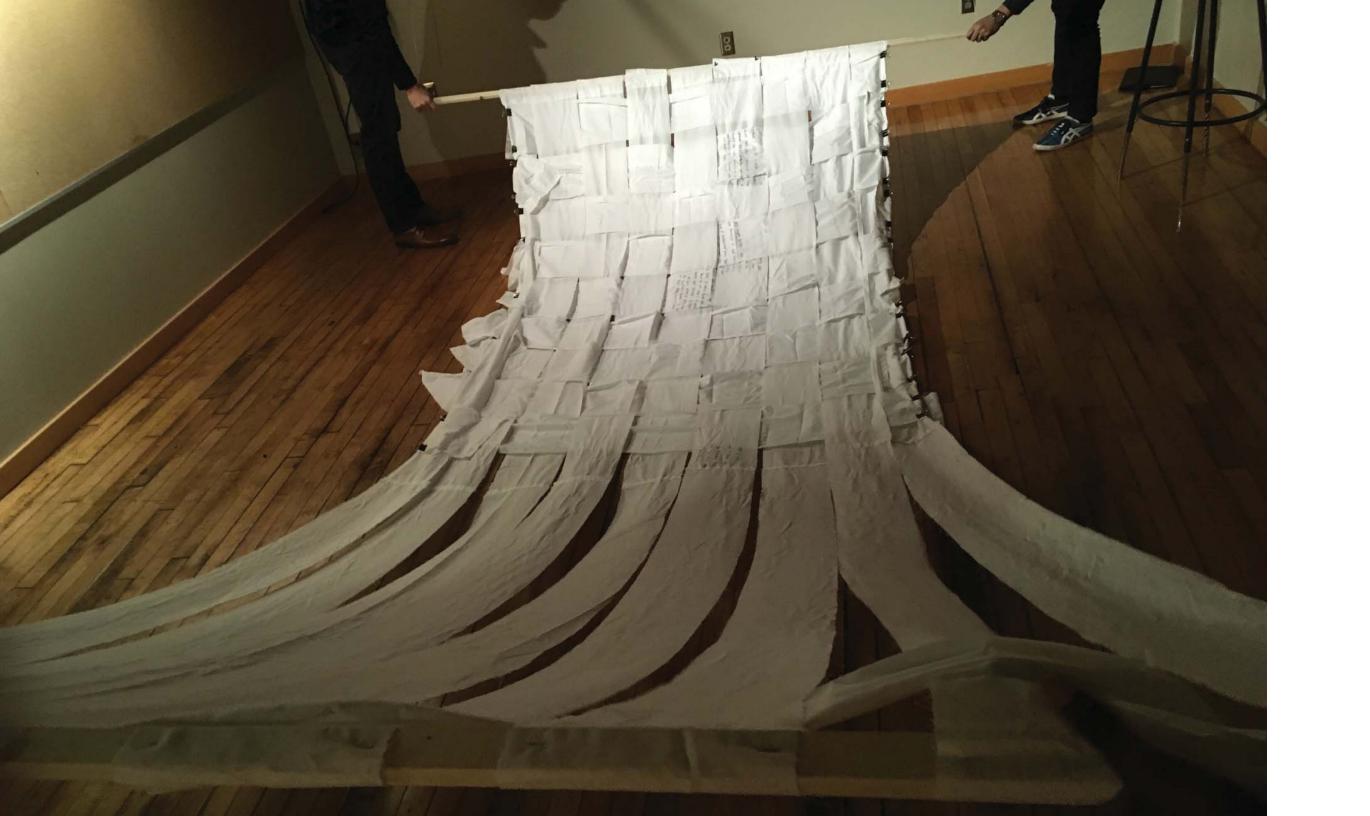

### an overreaction

Something in you there was hims emeny non HAS shown to it it it is is some white A Buss. or The su Jaky 24 Monnells with rund mon 1 pare 11 600 to A passe In 2001

"I image grief as an injury. As a type of open wound; Torn tissue. I came to this sense of grief through reflecting on how I felt as a teenager when my father died completey, unexpectedly all at once. I felt as though he was ripped away and that I was ripped apart from him"

-Suzanne Laba Cataldi

Charles In the State of the Sta The state of the s The service of the se ster. Was for Me INTE SO HANY ANK W

"For I am beginning to understand why grief feels like suspense. It comes from the frustration of so many impulses that had become habitual." Thought after thought, feelings after feelings, action after action had Helen for their target. Now their target is gone. I keep on, through fitting an arrow to the string, then I remember... and I had to lay the bow down."

-Alberto Perez-Gomez

Life, Loss, and Healing will be the strands that will be woven together to create this new architectural space.