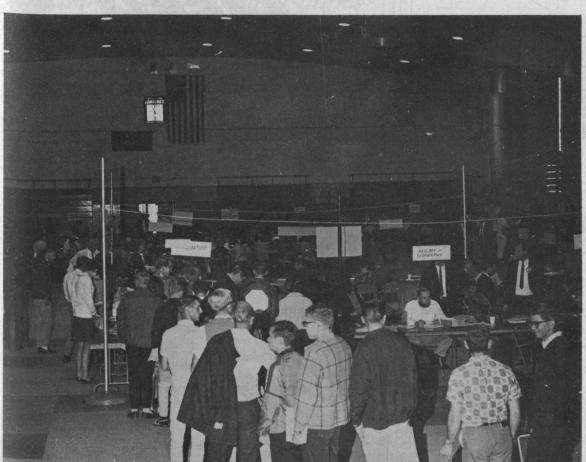

## **Registration Schedule**

Registration will take place in the Field House on Friday, September 15 only, according to the

1. From 8:00 a.m. until 3:00 p.m.  $\underline{\text{NEW}}$  students  $\underline{\text{only}}$  will be permitted to register as follows: