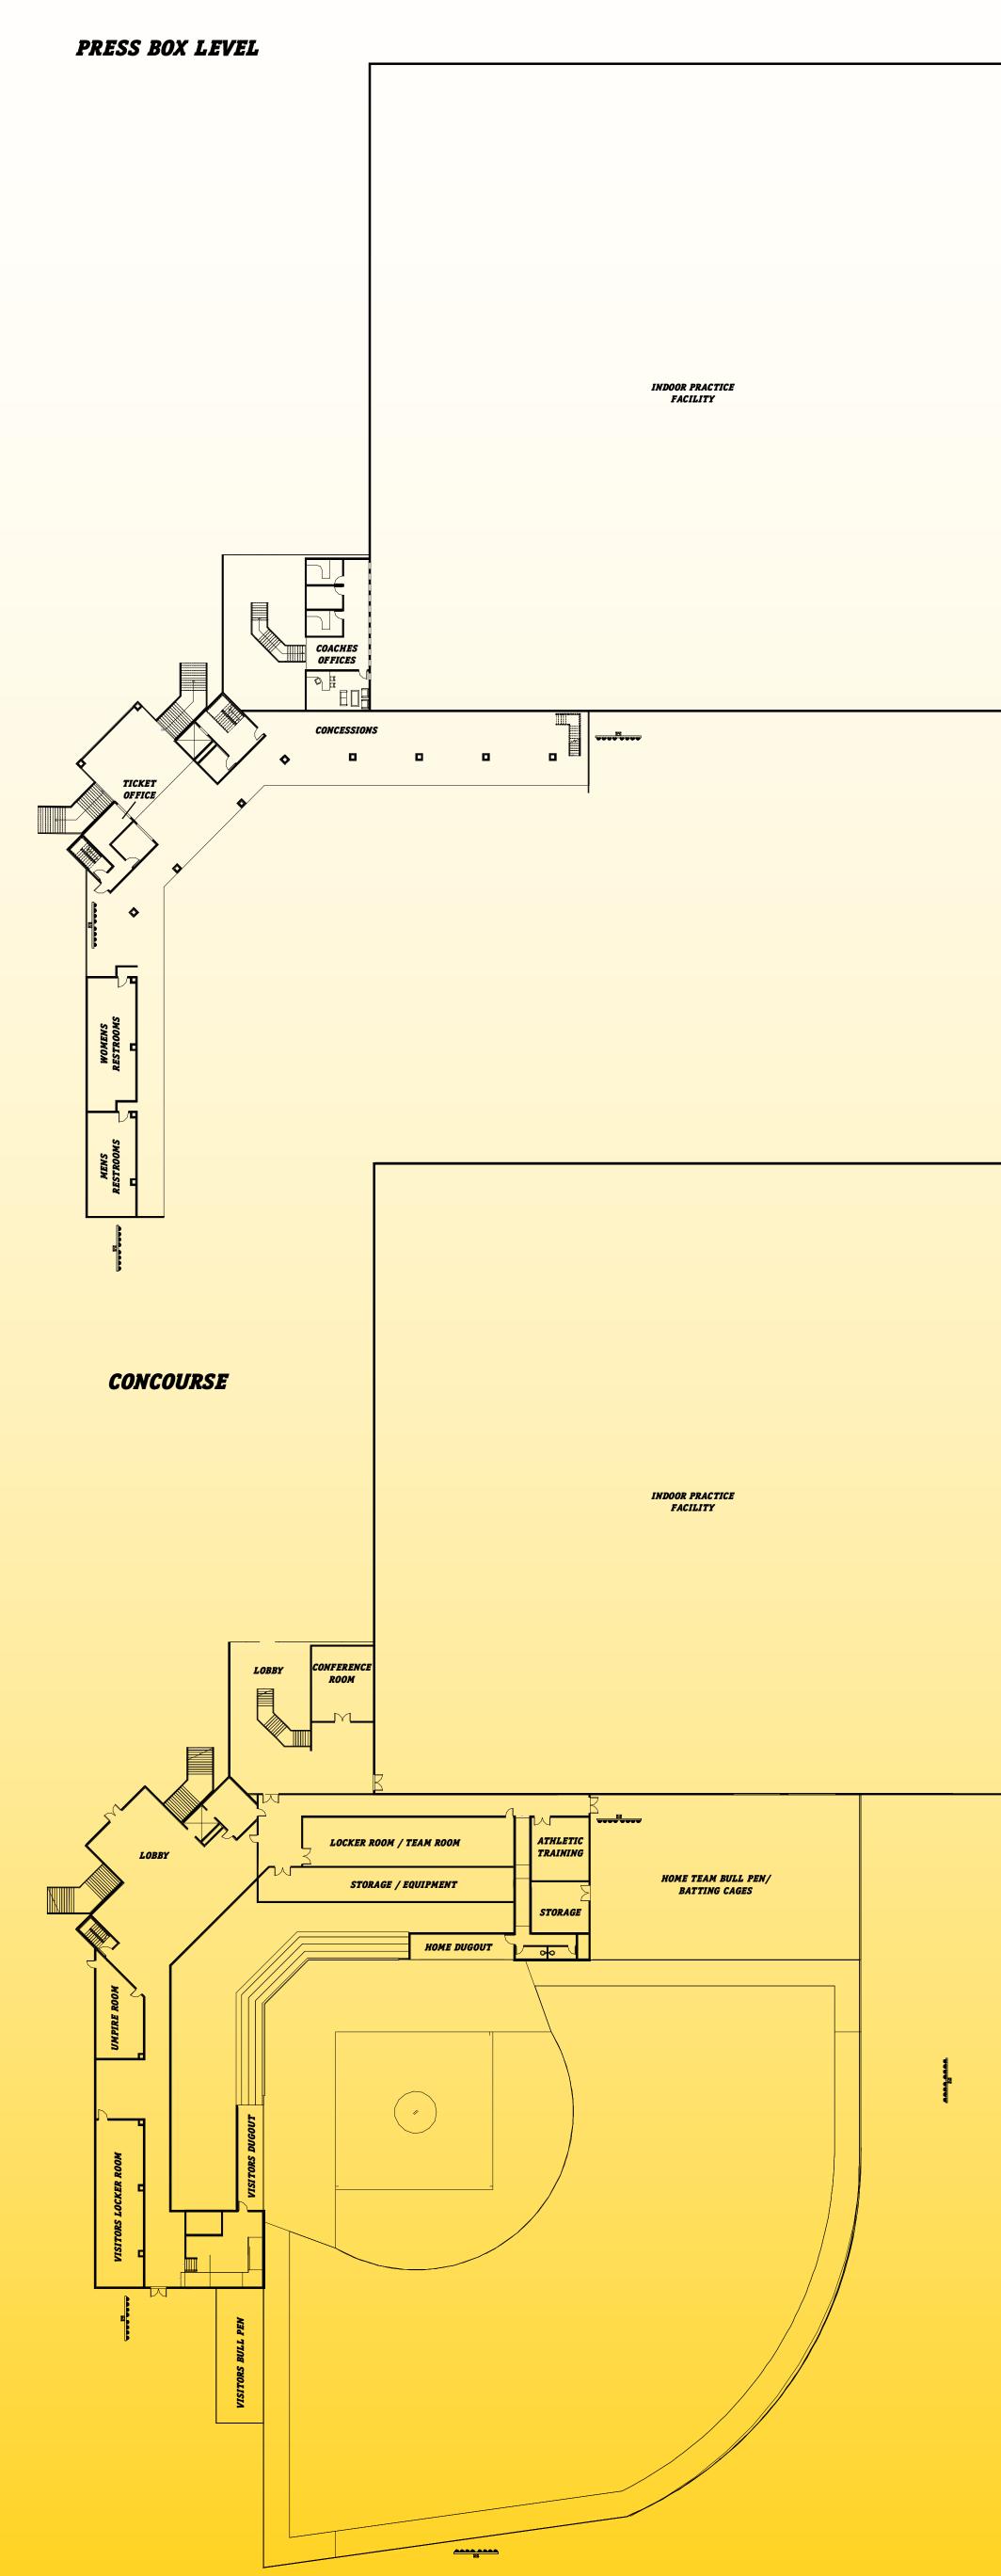

#### VISUAL COMFORT

PROPER LIGHTING AND SITE LINES DURING GAMES, PRACTICES, EVENTS AND AROUND THE WHOLE FACILITY

#### ACOUSTICS

ADDRESSES PROPER ACOUSTIC LEVELS THROUGHOUT THE FACILITY.

GAME DAY SPEAKERS, PROPER ACOUSTICS IN PRACTICE FACILITY

#### FREE MOVEMENT

ALLOWS FOR FREE MOVEMENT FOR ALL USERS AT FACILITY, WHILE ALSO CONSIDERING SECURITY AND PUBLIC VS. PRIVATE AREAS

#### PHYSICAL COMFORT

CREATES OVERALL PHYSICAL COMFORT WHILE SPENDING TIME IN THE FACILITY FOR ALL USERS - WILL BRING PEOPLE BACK IF GOOD

#### FOOD & DRINK

HAVING PROPER SPACES AND FACILITIES TO PROVIDE CONCESSIONS ON GAMEDAYS AND FOR EVENTS. FUELING THE ATHLETES DAILY

#### FIELD CONDITIONS

PROPER FIELD CONDITIONS ARE NECESSARY TO KEEP FAIRNESS OF GAME PLAY. ABILITY TO PLAY IN DIFFERENT WEATHER CONDITIONS





# FIELD TURF

IN 2018, THE SURFACE OF THE NDSU SOFTBALL FIELD WAS UPGRADED FROM REGULAR DIRT, TO A FIELD TURF SYSTEM. THIS SYSTEM IS MUCH MORE PRACTICAL FOR AREAS UP IN THE NORTH THAT GET THE LONG, SNOWY WINTERS AND WET SPRINGS LIKE IN FARGO, ND. THE FIELD TURF SYSTEM ALLOWS FOR MUCH FASTER WATER DRAINAGE - FOR MELTING SNOW, OR HEAVY SPRING SHOWERS. IN THE SPRING DIRT FIELDS TAKE MUCH LONGER TO BE PREPARED FOR PLAY AS THEY CANNOT BE USED UNTIL THE EARTH BENEATH IT IS THAWED TO A CERTAIN DEPTH.

HAVING THIS UPDATED PLAYING SURFACE ALLOWS THE SOFTBALL TEAM TO GET OUTSIDE TO PRACTICE AND PLAY EARLIER IN THE SPRING. RAIN DELAY TIMES ARE ALSO DECREASED WITH THE ADDITION OF THE TURF, WHEREAS A DIRT FIELD WOULD TAKE SIGNIFICANTLY LONGER TO DRY.

FIELD TURF SYSTEMS ARE AN INVESTMENT, BUT MOST PE