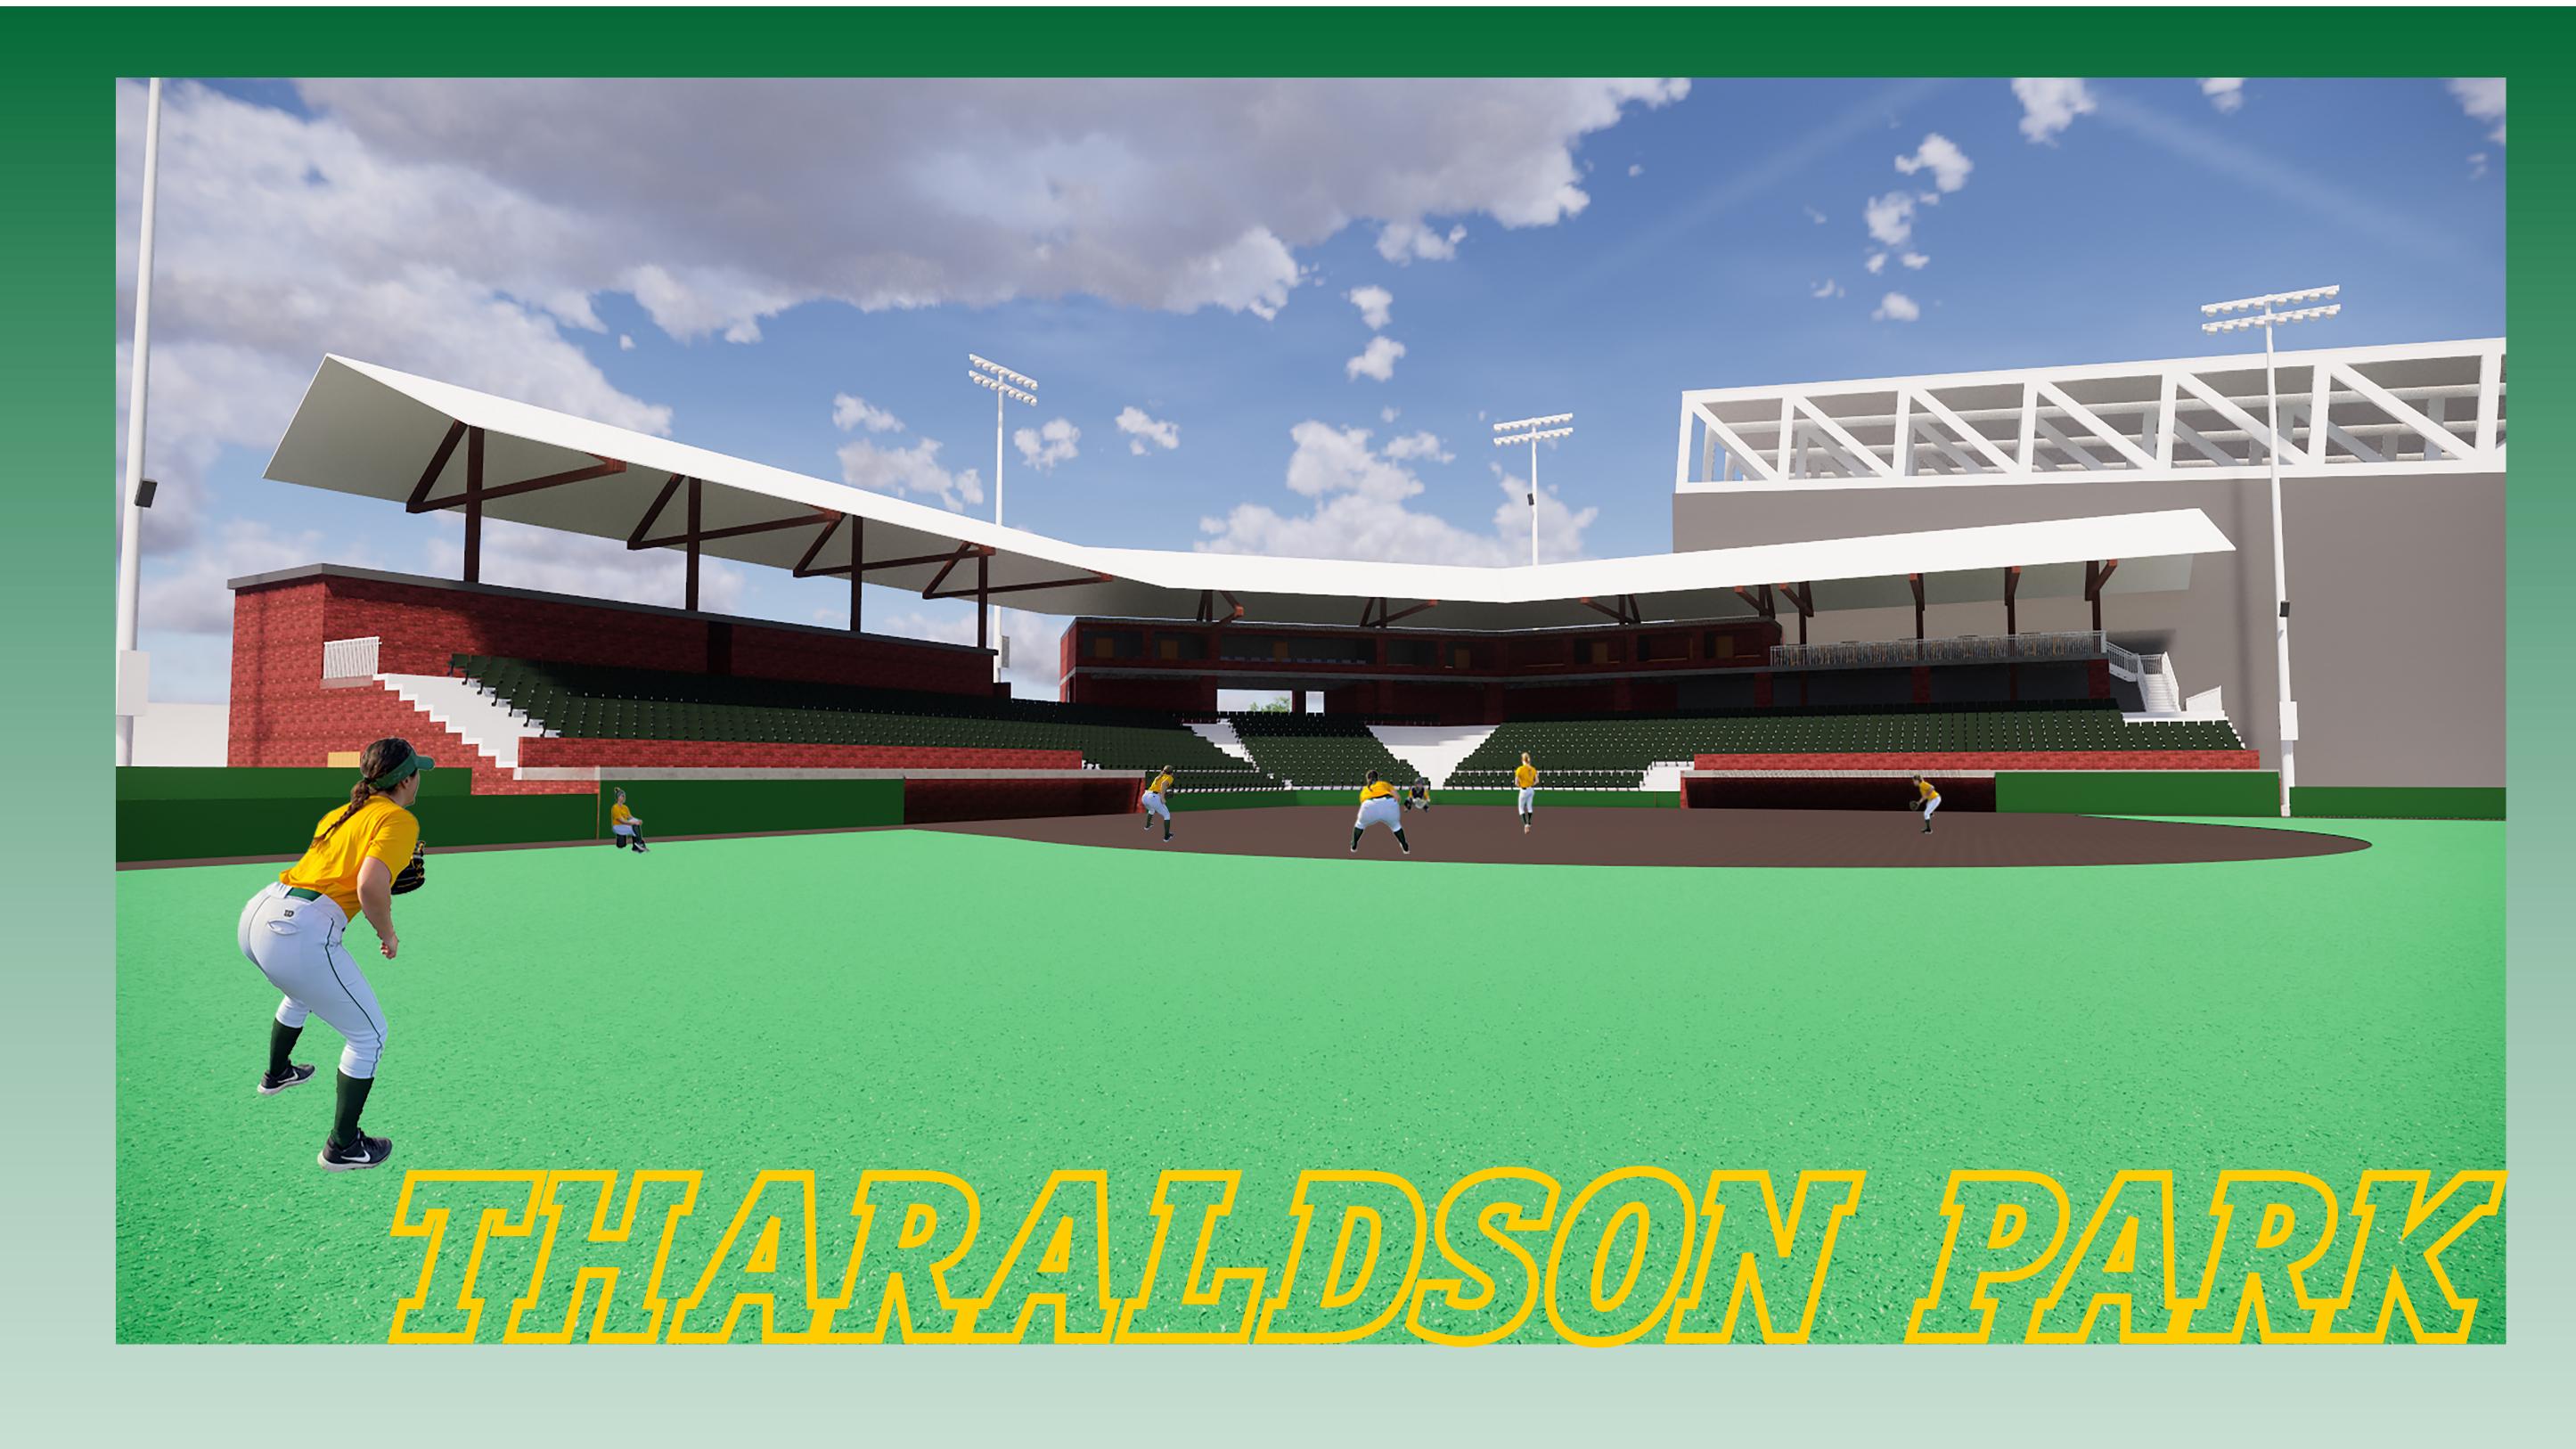

THIS THESIS AIMS TO ADDRESS THESE SPECIFIC CLIMATE PROBLEMS IN ADDITION TO OTHERS THAT ARE MORE COMMON NATIONWIDE.

IN 2018, THE SOFTBALL FACILITY RECEIVED UPGRADES TO THEIR GRANDSTANDS AND FIELD SURFACE. WHILE THESE CHANGES HAVE IMPROVED THE QUALITY OF THE FACILITY IMENSELY, MANY MORE CHANGES WOULD HELP EVEN MORE.

# FIELD TURF

IN 2018, THE SURFACE OF THE NDSU SOFTBALL FIELD WAS UPGRADED FROM REGULAR DIRT, TO A FIELD TURF SYSTEM. THIS SYSTEM IS MUCH MORE PRACTICAL FOR AREAS UP IN THE NORTH THAT GET THE LONG, SNOWY WINTERS AND WET SPRINGS LIKE IN FARGO, ND. THE FIELD TURF SYSTEM ALLOWS FOR MUCH FASTER WATER DRAINAGE - FOR MELTING SNOW, OR HEAVY SPRING SHOWERS. IN THE SPRING DIRT FIELDS TAKE MUCH LONGER TO BE PREPARED FOR PLAY AS THEY CANNOT BE USED UNTIL THE EARTH BENEATH IT IS THAWED TO A CERTAIN DEPTH.