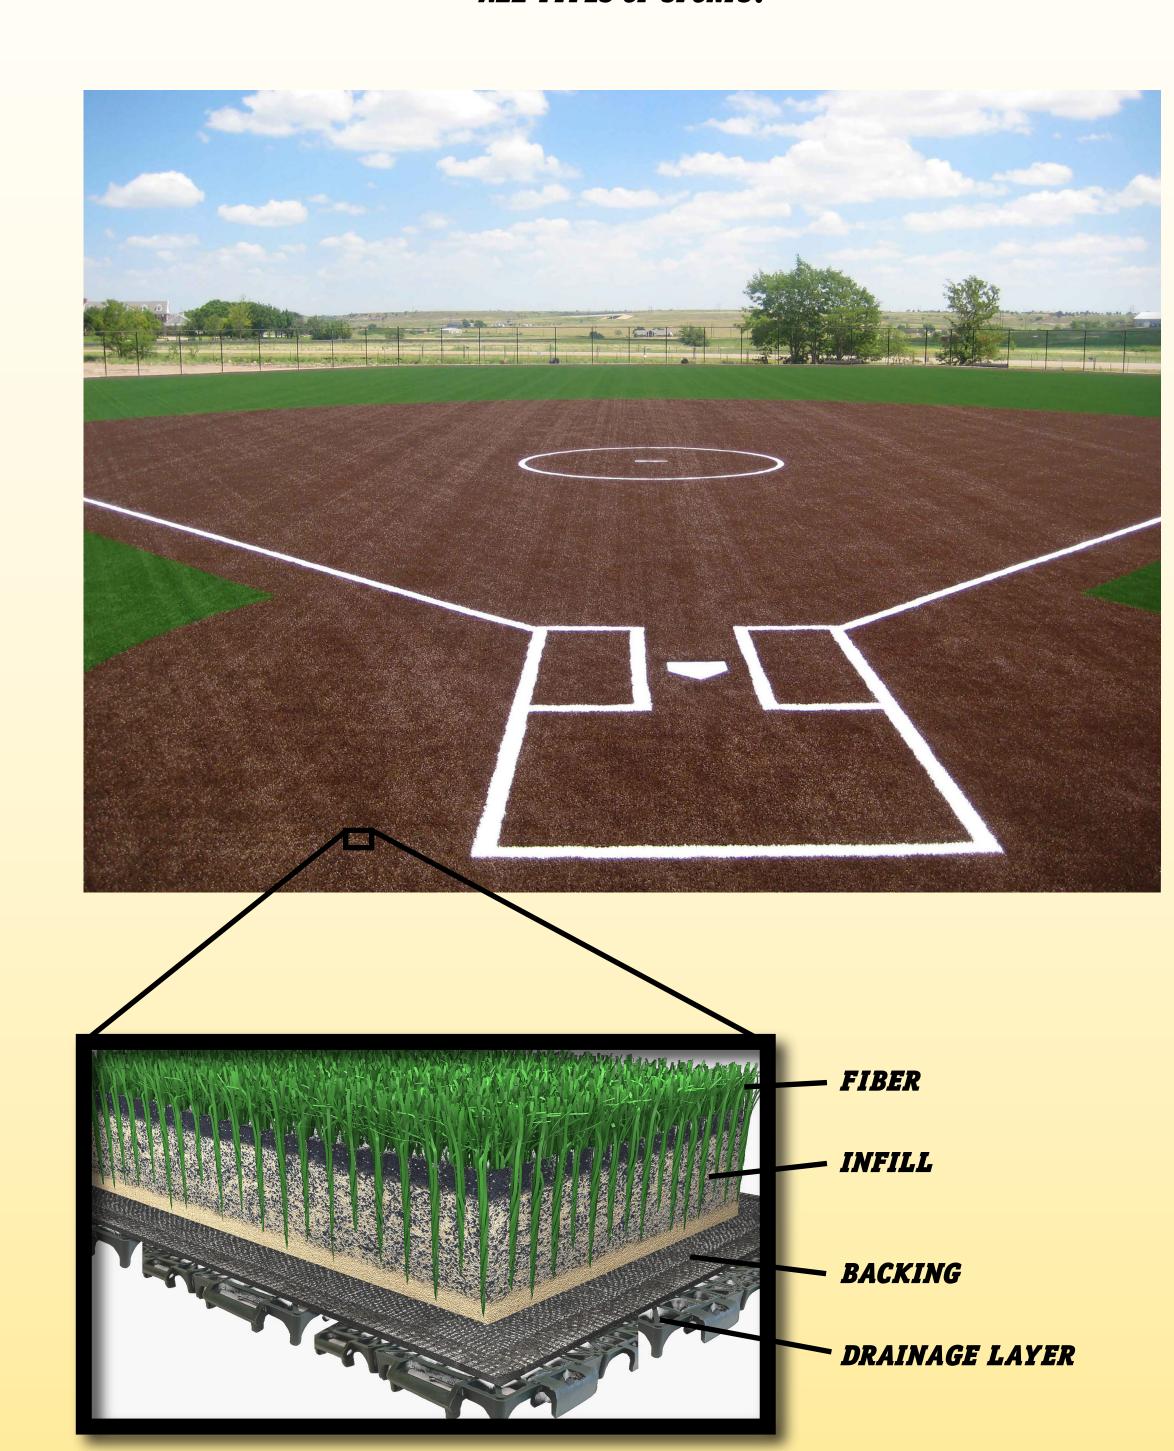

# FIELD TURF

IN 2018, THE SURFACE OF THE NDSU SOFTBALL FIELD WAS UPGRADED FROM REGULAR DIRT, TO A FIELD TURF SYSTEM. THIS SYSTEM IS MUCH MORE PRACTICAL FOR AREAS UP IN THE NORTH THAT GET THE LONG, SNOWY WINTERS AND WET SPRINGS LIKE IN FARGO, ND. THE FIELD TURF SYSTEM ALLOWS FOR MUCH FASTER WATER DRAINAGE - FOR MELTING SNOW, OR HEAVY SPRING SHOWERS. IN THE SPRING DIRT FIELDS TAKE MUCH LONGER TO BE PREPARED FOR PLAY AS THEY CANNOT BE USED UNTIL THE EARTH BENEATH IT IS THAWED TO A CERTAIN DEPTH.

HAVING THIS UPDATED PLAYING SURFACE ALLOWS THE SOFTBALL TEAM TO GET OUTSIDE TO PRACTICE AND PLAY EARLIER IN THE SPRING. RAIN DELAY TIMES ARE ALSO DECREASED WITH THE ADDITION OF THE TURF, WHEREAS A DIRT FIELD WOULD TAKE SIGNIFICANTLY LONGER TO DRY.

FIELD TURF SYSTEMS ARE AN INVESTMENT, BUT MOST PEOPLE WOULD AGREE THAT IT IS WORTH EVERY PENNY. MANY SCHOOLS ALL OVER THE COUNTRY, ESPECIALLY IN THE NORTH, ARE SWITCHING FROM GRASS TO FIELD TURF PLAYING SURFACES FOR ALL TYPES OF SPORTS.