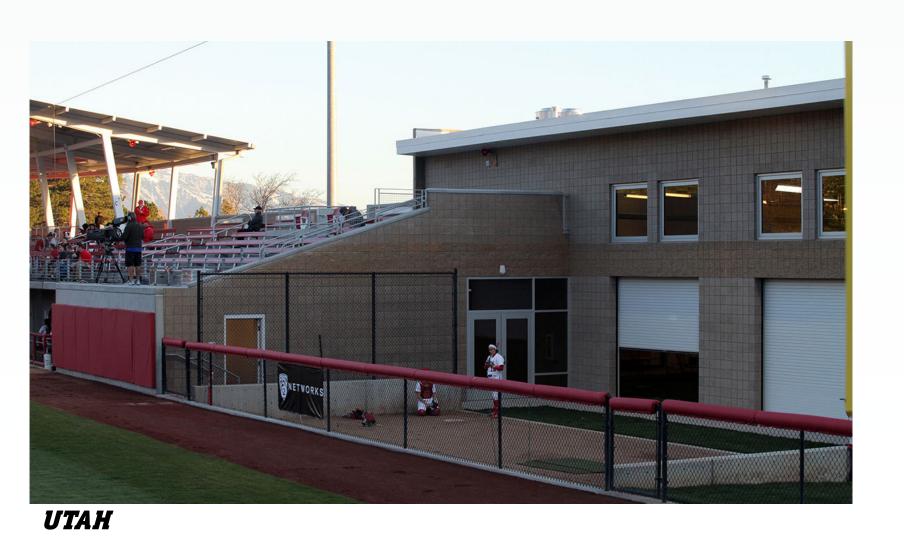

## THE SITE

THE SITE FOR THIS PROJECT IS LOCATED IN FARGO, ND ON THE CAMPUS OF NORTH DAKOTA STATE UNIVERSITY. IT IS THE HOME TO THE NDSU WOMENS SOFTBALL TEAM. NDSU FACES DIFFERENT CHALLENGES FROM OTHER COLLEGIATE SOFTBALL TEAMS AROUND THE COUNTRY IN THAT THE CLIMATE IN FARGO IS VERY DIFFERENT FROM MOST OTHER CITIES. WITH MUCH COLDER TEMPARATURES FOR MOST OF THE SOFTBALL SEASON, IT BECOMES A YEARLY BATTLE OF FINDING PROPER FACILITIES TO PRACTICE AND PLAY IN.

THIS THESIS AIMS TO ADDRESS THESE SPECIFIC CLIMATE PROBLEMS IN ADDITION TO OTHERS THAT ARE MORE COMMON NATIONWIDE.

IN 2018, THE SOFTBALL FACILITY RECEIVED UPGRADES TO THEIR GRANDSTANDS AND FIELD SURFACE. WHILE THESE CHANGES HAVE IMPROVED THE QUALITY OF THE FACILITY IMENSELY, MANY MORE CHANGES WOULD HELP EVEN MORE.