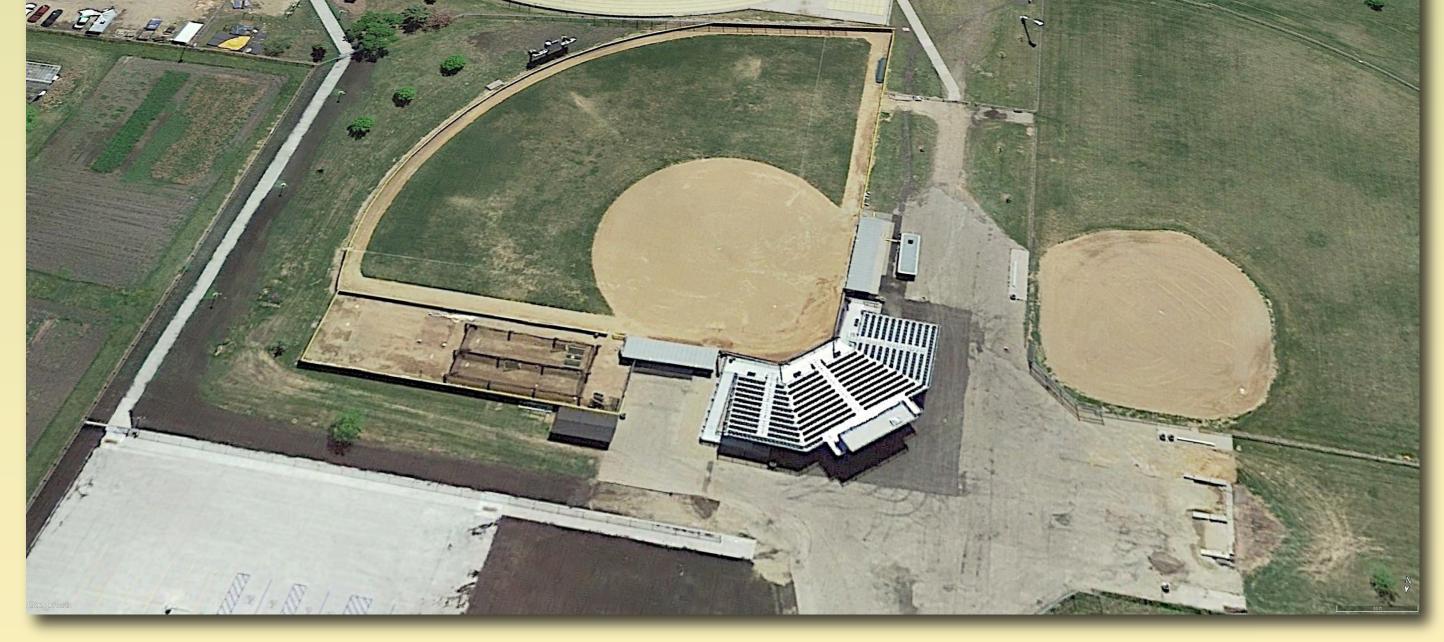

## THE SITE

THE SITE FOR THIS PROJECT IS LOCATED IN FARGO, ND ON THE CAMPUS OF NORTH DAKOTA STATE UNIVERSITY. IT IS THE HOME TO THE NDSU WOMENS SOFTBALL TEAM. NDSU FACES DIFFERENT CHALLENGES FROM OTHER COLLEGIATE SOFTBALL TEAMS AROUND THE COUNTRY IN THAT THE CLIMATE IN FARGO IS VERY DIFFERENT FROM MOST OTHER CITIES. WITH MUCH COLDER TEMPARATURES FOR MOST OF THE SOFTBALL SEASON, IT BECOMES A YEARLY BATTLE OF FINDING PROPER FACILITIES TO PRACTICE AND PLAY IN.

THIS THESIS AIMS TO ADDRESS THESE SPECIFIC CLIMATE PROBLEMS IN ADDITION TO OTHERS THAT ARE MORE COMMON NATIONWIDE.

IN 2018, THE SOFTBALL FACILITY RECEIVED UPGRADES TO THEIR GRANDSTANDS AND FIELD SURFACE. WHILE THESE CHANGES HAVE IMPROVED THE QUALITY OF THE FACILITY IMENSELY, MANY MORE CHANGES WOULD HELP EVEN MORE.

FARGO, ND