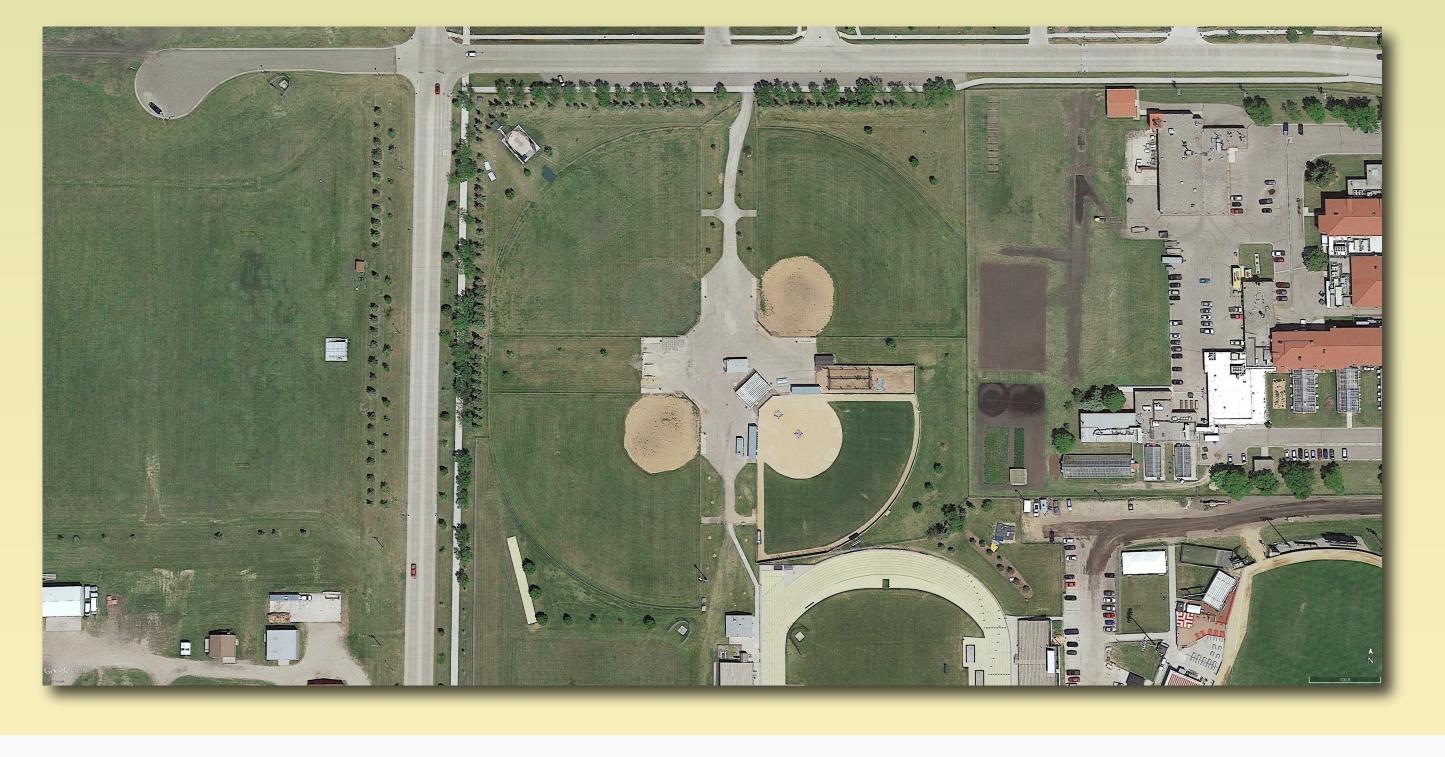

## THE SITE

THE SITE FOR THIS PROJECT IS LOCATED IN FARGO, ND ON THE CAMPUS OF NORTH DAKOTA STATE UNIVERSITY. IT IS THE HOME TO THE NDSU WOMENS SOFTBALL TEAM. NDSU FACES DIFFERENT CHALLENGES FROM OTHER COLLEGIATE SOFTBALL TEAMS AROUND THE COUNTRY IN THAT THE CLIMATE IN FARGO IS VERY DIFFERENT FROM MOST OTHER CITIES. WITH MUCH COLDER TEMPARATURES FOR MOST OF THE SOFTBALL SEASON, IT BECOMES A YEARLY BATTLE OF FINDING PROPER FACILITIES TO PRACTICE AND PLAY IN.

THIS THESIS AIMS TO ADDRESS THESE SPECIFIC CLIMATE PROBLEMS IN ADDITION TO OTHERS THAT ARE MORE COMMON NATIONWIDE.

IN 2018, THE SOFTBALL FACILITY RECEIVED UPGRADES TO THEIR GRANDSTANDS AND FIELD SURFACE. WHILE THESE CHANGES HAVE IMPROVED THE QUALITY OF THE FACILITY IMENSELY, MANY MORE CHANGES WOULD HELP EVEN MORE.