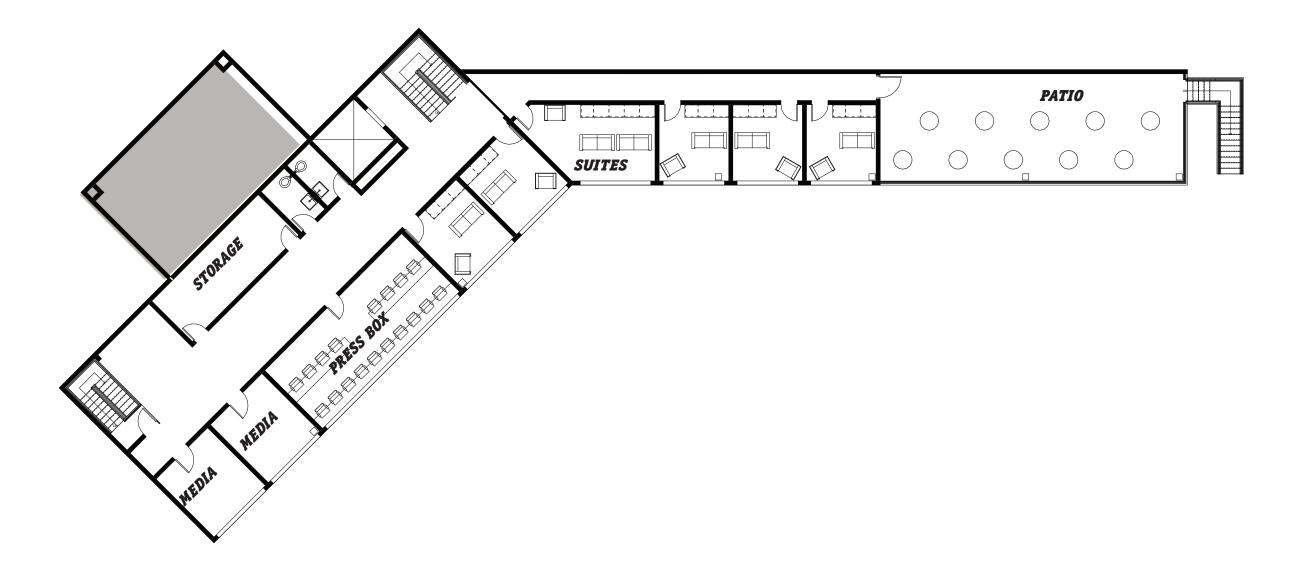

NDOOR FACILITY

VISUAL COMFORT PROPER LIGHTING AND SITE LINES DURING GAMES, PRACTICES, EVENTS AND AROUND THE WHOLE FACILITY

ACOUSTICS ADDRESSES PROPER ACOUSTIC LEVELS THROUGHOUT THE FACILITY. GAME DAY SPEAKERS, PROPER ACOUSTICS IN PRACTICE FACILITY

# FREE MOVEMENT

ALLOWS FOR FREE MOVEMENT FOR ALL USERS AT FACILITY, WHILE ALSO CONSIDERING SECURITY AND PUBLIC VS. PRIVATE AREAS

**PHYSICAL COMFORT** CREATES OVERALL PHYSICAL COMFORT WHILE SPENDING TIME IN THE FACILITY FOR ALL USERS - WILL BRING PEOPLE BACK IF GOOD

FOOD & DRINK HAVING PROPER SPACES AND FACILITIES TO PROVIDE CONCESSIONS ON GAMEDAYS AND FOR EVENTS, FUELING THE ATHLETES DAILY

# FIELD CONDITIONS



# FREE MOVEMENT

# PHYSICAL COMFORT

# FOOD & DRINK

# FIELD CONDITIONS













DUGOUT/GROUND LEVEL



**CONCOURSE LEVEL** 



# PRESS BOX LEVEL











# QUESTIONS/COMENTS?