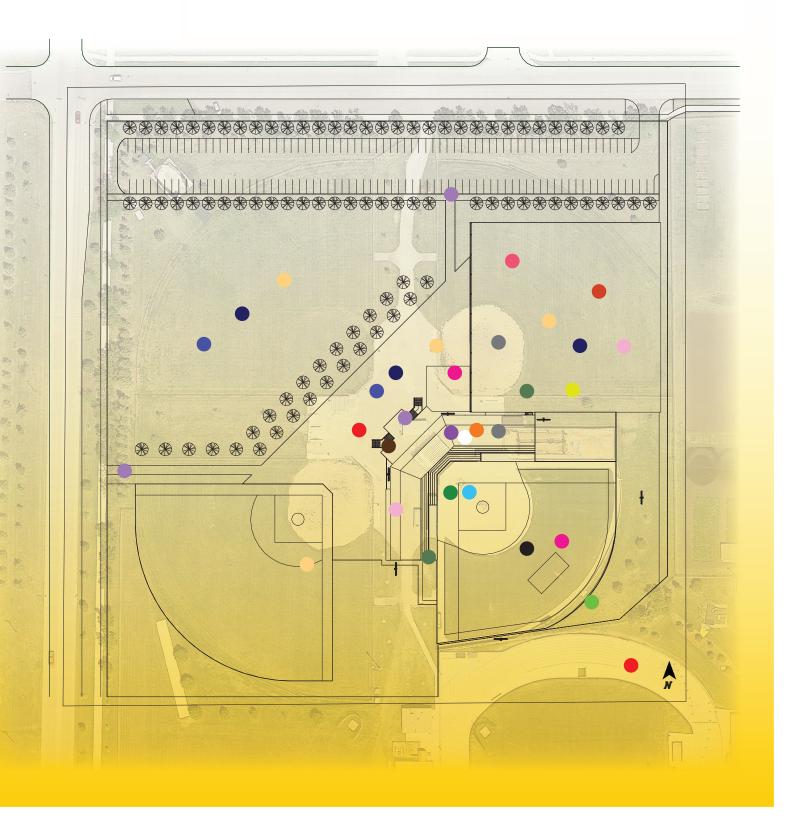

# CURRENT SITE

# ELEMENTS

# FIELD CONDITIONS

DUGOUT/GROUND LEVEL

**CONCOURSE LEVEL** 