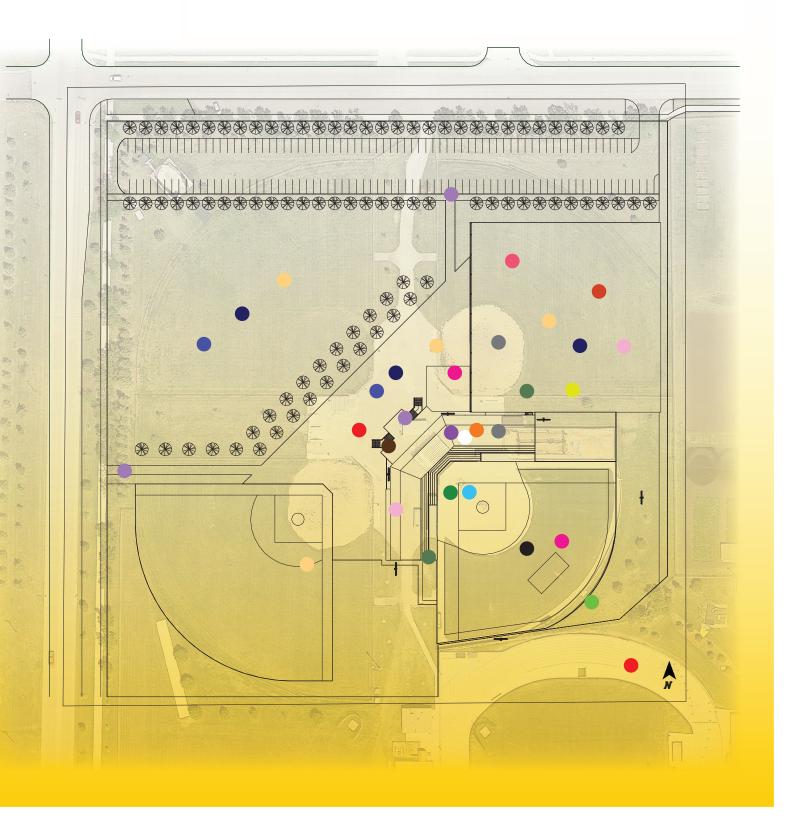

N STANDS

THERMAL COMORT ADDRESSES CLIMATE CONDITIONS FOR NORTH DAKOTA. PROPER BARRI-ERS AND PROTECTION TO KEEP USERS COMFORTABLE. INDOOR FACILITY

VISUAL COMFORT PROPER LIGHTING AND SITE LINES DURING GAMES, PRACTICES, EVENTS AND AROUND THE WHOLE FACILITY

ACOUSTICS ADDRESSES PROPER ACOUSTIC LEVELS THROUGHOUT THE FACILITY. GAME DAY SPEAKERS, PROPER ACOUSTICS IN PRACTICE FACILITY

# FREE MOVEMENT

ALLOWS FOR FREE MOVEMENT FOR ALL USERS AT FACILITY, WHILE ALSO CONSIDERING SECURITY AND PUBLIC VS. PRIVATE AREAS

**PHYSICAL COMFORT** CREATES OVERALL PHYSICAL COMFORT WHILE SPENDING TIME IN THE FACILITY FOR ALL USERS - WILL BRING PEOPLE BACK IF GOOD

FOOD & DRINK HAVING PROPER SPACES AND FACILITIES TO PROVIDE CONCESSIONS ON GAMEDAYS AND FOR EVENTS, FUELING THE ATHLETES DAILY

# FIELD CONDITIONS



# FREE MOVEMENT

# PHYSICAL COMFORT

# FOOD & DRINK

# FIELD CONDITIONS













DUGOUT/GROUND LEVEL



**CONCOURSE LEVEL** 



# PRESS BOX LEVEL











# QUESTIONS/COMENTS?