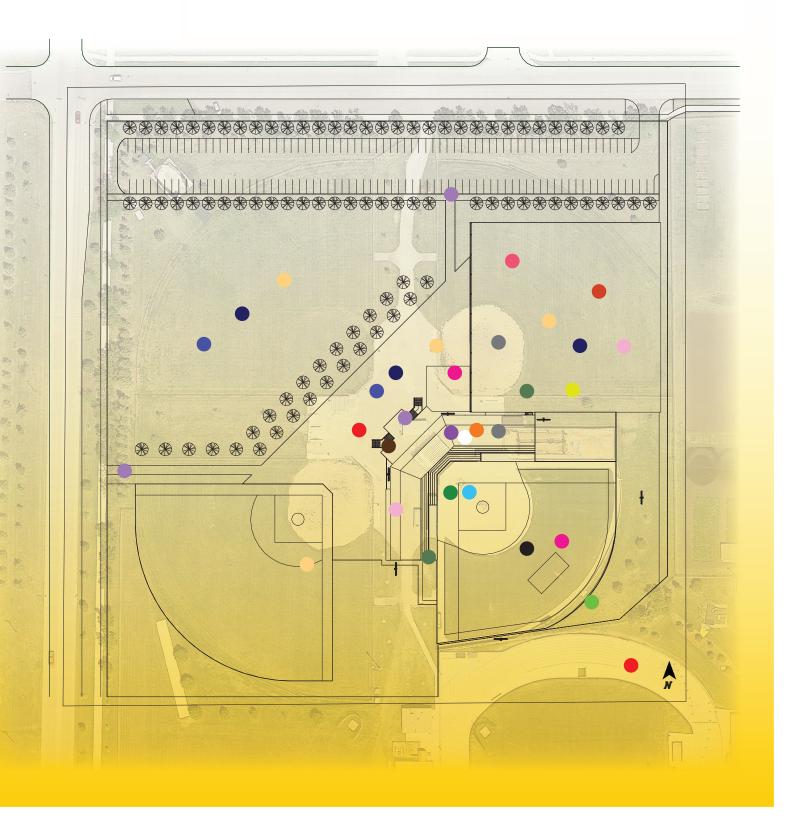

N STANDS

THERMAL COMORT ADDRESSES CLIMATE CONDITIONS FOR NORTH DAKOTA. PROPER BARRI-ERS AND PROTECTION TO KEEP USERS COMFORTABLE. INDOOR FACILITY

VISUAL COMFORT PROPER LIGHTING AND SITE LINES DURING GAMES, PRACTICES, EVENTS AND AROUND THE WHOLE FACILITY

ACOUSTICS ADDRESSES PROPER ACOUSTIC LEVELS THROUGHOUT THE FACILITY. GAME DAY SPEAKERS, PROPER ACOUSTICS IN PRACTICE FACILITY

# FREE MOVEMENT

ALLOWS FOR FREE MOVEMENT FOR ALL USERS AT FACILITY, WHILE ALSO CONSIDERING SECURITY AND PUBLIC VS. PRIVATE AREAS

**PHYSICAL COMFORT** CREATES OVERALL PHYSICAL COMFORT WHILE SPENDING TIME IN THE FACILITY FOR ALL USERS - WILL BRING PEOPLE BACK IF GOOD

FOOD & DRINK HAVING PROPER SPACES AND FACILITIES TO PROVIDE CONCESSIONS ON GAMEDAYS AND FOR EVENTS, FUELING THE ATHLETES DAILY

# FIELD CONDITIONS













# DISTRACTION

# **INSPIRATION**

# **MOTIVATION**

### AESTHETICS

OVERALL BUILDING LOOK, SURROUNDING SCENERY, VIEWS, BUILDING DETAILS

### **MEMORABLE EVENTS**

CLOSE GAMES, UNIQUE SPACES, ART, BRANDING, DETAILING WHAT WILL BRING PEOPLE BACK TO THE SPACE

# STRESS

MINIMIZING STRESS FOR ALL USERS - ON FIELD, IN PUBLIC AREAS, ACCESS TO THE FACILITY AND THROUGHOUT IT

### EXCITEMENT

ENHANCING EXCITING MOMENTS THROUGHOUT FACILITY ON GAMEDAYS, AS WELL AS YEAR ROUND FOR THOSE USERS. WINS, SPECIAL EVENTS

#### FOCUS

ALLOWING APPROPRIATE AMOUNTS OF FOCUS FOR PLAYERS ON FIELD OR AT PRACTICE, COACHES/STAFF WHILE WORKING, FANS WATCHING GAMES

**DISTRACTION** Addresses good and bad distractions for all users. How to minimize bad distractions and influence good distractions

#### **INS