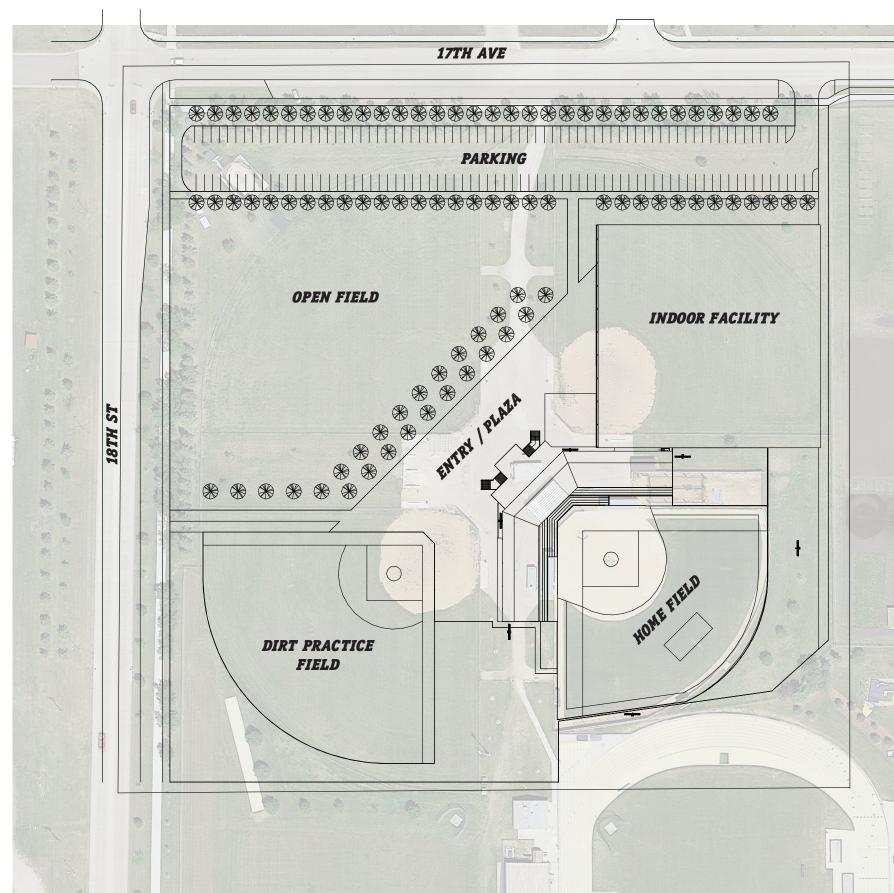

RRI-ERS AND PROTECTION TO KEEP USERS COMFORTABLE. INDOOR FACILITY

VISUAL COMFORT PROPER LIGHTING AND SITE LINES DURING GAMES, PRACTICES, EVENTS AND AROUND THE WHOLE FACILITY

ACOUSTICS ADDRESSES PROPER ACOUSTIC LEVELS THROUGHOUT THE FACILITY. GAME DAY SPEAKERS, PROPER ACOUSTICS IN PRACTICE FACILITY

# FREE MOVEMENT

ALLOWS FOR FREE MOVEMENT FOR ALL USERS AT FACILITY, WHILE ALSO CONSIDERING SECURITY AND PUBLIC VS. PRIVATE AREAS

**PHYSICAL COMFORT** CREATES OVERALL PHYSICAL COMFORT WHILE SPENDING TIME IN THE FACILITY FOR ALL USERS - WILL BRING PEOPLE BACK IF GOOD

FOOD & DRINK HAVING PROPER SPACES AND FACILITIES TO PROVIDE CONCESSIONS ON GAMEDAYS AND FOR EVENTS, FUELING THE ATHLETES DAILY

# FIELD CONDITIONS



# FREE MOVEMENT

# PHYSICAL COMFORT

# FOOD & DRINK

# FIELD CONDITIONS













DUGOUT/GROUND LEVEL



**CONCOURSE LEVEL** 



# PRESS BOX LEVEL











# QUESTIONS/COMENTS?