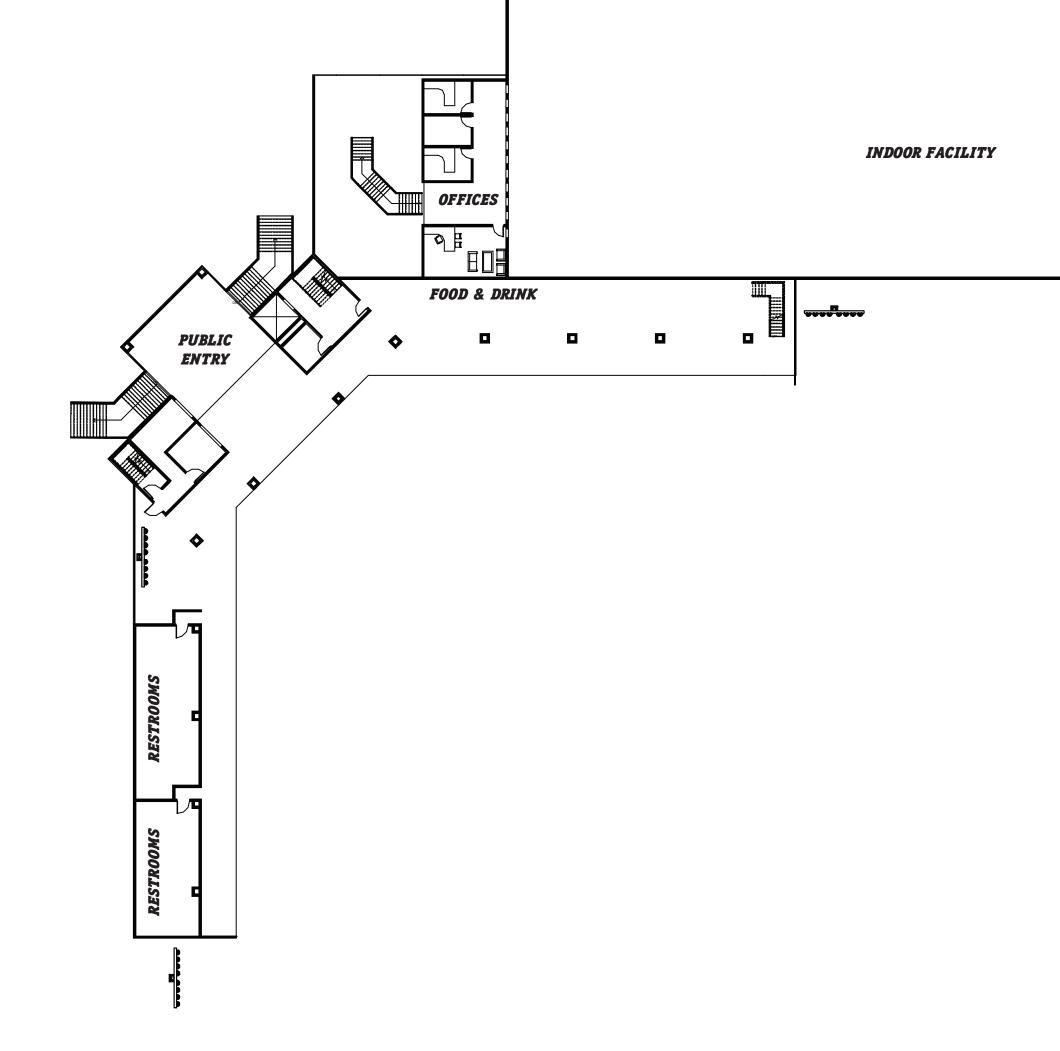

EEP USERS COMFORTABLE. INDOOR FACILITY

VISUAL COMFORT PROPER LIGHTING AND SITE LINES DURING GAMES, PRACTICES, EVENTS AND AROUND THE WHOLE FACILITY

ACOUSTICS ADDRESSES PROPER ACOUSTIC LEVELS THROUGHOUT THE FACILITY. GAME DAY SPEAKERS, PROPER ACOUSTICS IN PRACTICE FACILITY

# FREE MOVEMENT

ALLOWS FOR FREE MOVEMENT FOR ALL USERS AT FACILITY, WHILE ALSO CONSIDERING SECURITY AND PUBLIC VS. PRIVATE AREAS

**PHYSICAL COMFORT** CREATES OVERALL PHYSICAL COMFORT WHILE SPENDING TIME IN THE FACILITY FOR ALL USERS - WILL BRING PEOPLE BACK IF GOOD

FOOD & DRINK HAVING PROPER SPACES AND FACILITIES TO PROVIDE CONCESSIONS ON GAMEDAYS AND FOR EVENTS, FUELING THE ATHLETES DAILY

# FIELD CONDITIONS



# FREE MOVEMENT

# PHYSICAL COMFORT

# FOOD & DRINK

# FIELD CONDITIONS













DUGOUT/GROUND LEVEL



**CONCOURSE LEVEL** 



# PRESS BOX LEVEL











# QUESTIONS/COMENTS?