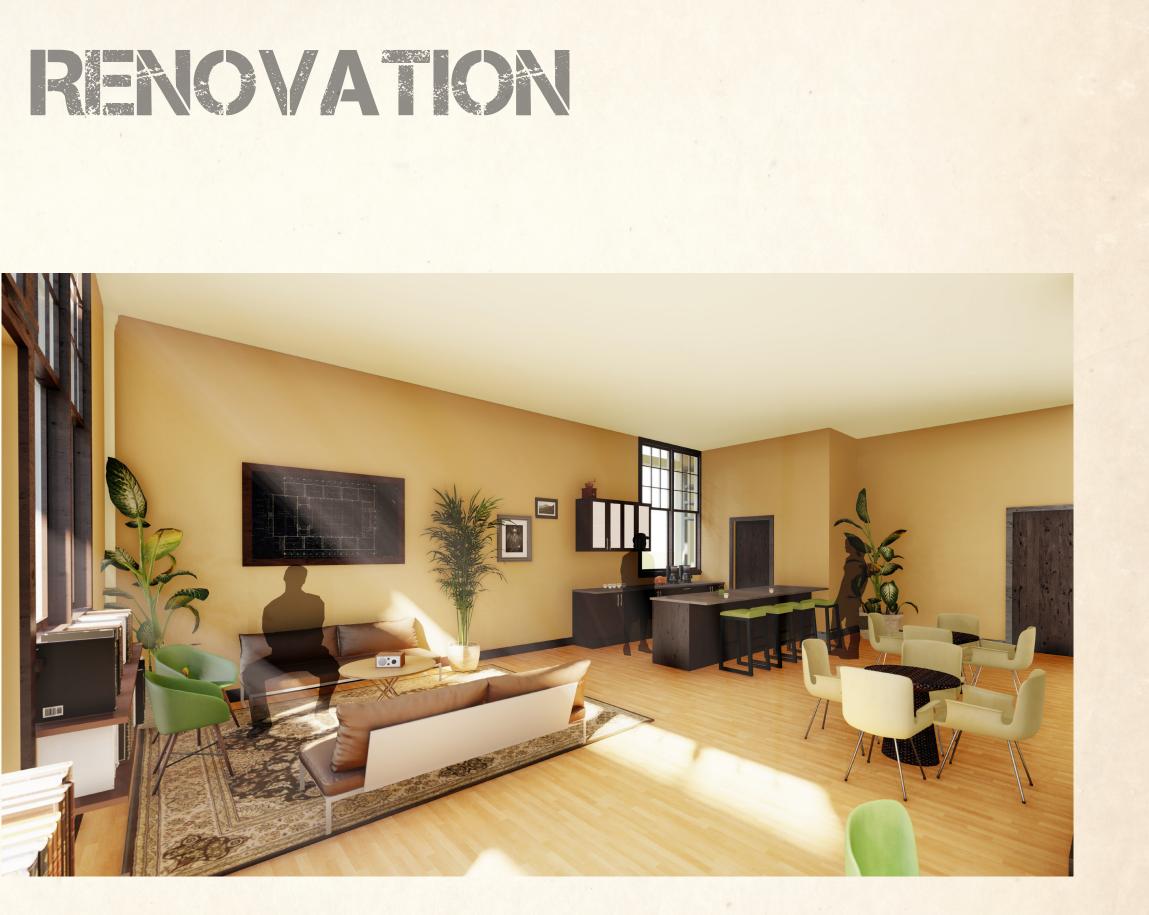

DESIGN OF BUILDINGS, ROOMS, DOORS, AND HALLWAYS THAT RESULT IN A PTSD TRIGGER?

2. WHAT DO YOU THINK AN IDEAL LIVING AREA FOR PTSD PATIENTS SHOULD LOOK LIKE?

3. WHAT ABOUT SOCIAL AREAS?

# MASTER PLAN

FIRST SCHOOL BUILDING

RESIDENTIAL BUILDINGS - OCCUPIED

EMPTY DORMITORIES

RENOVATED/RESTORED BUILDINGS

STORAGE/UTILITY BUILDINGS

MAIN INTERVENTIONS



# MASTER PLAN















#### VETERAN REHABILITATION

### External

### AUDITORIUM





### VETERAN REHABILITATION

### External

#### AUDITORIUM





# EXISTING AUDIORUM



NORTH ELEVATION



WEST ELEVATION



#### SOUTH ELEVATION

# EXISTING AUDITORUM



GYMNASIUM



CLASSROOM





# EXISTING AUDITORUM PLAN





# AUDITORIUM RENOVATION



 $\bigcirc$ 

# AUDITORIUM RENOVATION OFFICE SPACE





# AUDITORIUM RENOVATION COFFEE SHOP





# AUDITORIUM RENOVATION

GYM







### VETERAN REHABILITATION

### External

### AUDITORIUM









 $\bigcirc$ 

## **NEW THERAPY BUILDING** GARDEN CORRIDOR





## NEW THERAPY BUILDING THERAPY SPACES





## **NEW THERAPY BUILDING** KITCHEN/LOUNGE





## NEW THERAPY BUILDING Exterior





## **NEW THERAPY BUILDING** GREENHOUSE





# **DESIGNING FOR PTSD** THERAPY SPACES DESIGNED FOR MINIMUM THREATS INTERIOR POND

SHADED DOORS AND WINDOWS

BIOPHILIC DESIGN AND CONNECTION TO NATURE

WARM, NATURAL MATERIALS







# DESIGNING FOR PISD THERAPY SPACES DESIGNED FOR MINIMUM THREATS INTERIOR POND

SHADED DOORS AND WINDOWS

BIOPHILIC DESIGN AND CONNECTION TO NATURE

WARM, NATURAL MATERIALS



# **DESIGNING FOR PTSD** THERAPY SPACES DESIGNED FOR MINIMUM THREATS INTERIOR POND

SHADED DOORS AN