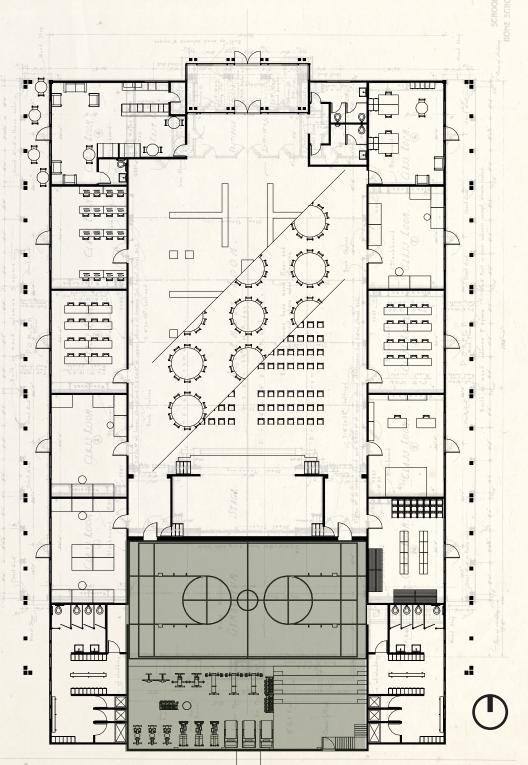

S, AND HALLWAYS THAT RESULT IN A PTSD TRIGGER?

2. WHAT DO YOU THINK AN IDEAL LIVING AREA FOR PTSD PATIENTS SHOULD LOOK LIKE?

3. WHAT ABOUT SOCIAL AREAS?

# MASTER PLAN

FIRST SCHOOL BUILDING

RESIDENTIAL BUILDINGS - OCCUPIED

EMPTY DORMITORIES

RENOVATED/RESTORED BUILDINGS

STORAGE/UTILITY BUILDINGS

MAIN INTERVENTIONS



# MASTER PLAN















#### VETERAN REHABILITATION

### External

### AUDITORIUM





### VETERAN REHABILITATION

### External

#### AUDITORIUM





# EXISTING AUDIORUM



NORTH ELEVATION



WEST ELEVATION



#### SOUTH ELEVATION

# EXISTING AUDITORUM



GYMNASIUM



CLASSROOM





# EXISTING AUDITORUM PLAN





# AUDITORIUM RENOVATION



 $\bigcirc$ 

# AUDITORIUM RENOVATION OFFICE SPACE





# AUDITORIUM RENOVATION COFFEE SHOP





# AUDITORIUM RENOVATION

GYM







### VETERAN REHABILITATION

### External

### AUDITORIUM









 $\bigcirc$ 

## **NEW THERAPY BUILDING** GARDEN CORRIDOR





## NEW THERAPY BUILDING THERAPY SPACES





## **NEW THERAPY BUILDING** KITCHEN/LOUNGE





## NEW THERAPY BUILDING Exterior





## **NEW THERAPY BUILDING** GREENHOUSE





# **DESIGNING FOR PTSD** THERAPY SPACES DESIGNED FOR MINIMUM THREATS INTERIOR POND

SHADED DOORS AND WINDOWS

BIOPHILIC DESIGN AND CONNECTION TO NATURE

WARM, NATURAL MATERIALS







# DESIGNING FOR PISD THERAPY SPACES DESIGNED FOR MINIMUM THREATS INTERIOR POND

SHADED DOORS AND WINDOWS

BIOPHILIC DESIGN AND CONNECTION TO NATURE

WARM, NATURAL MATERIALS



# **DESIGNING FOR PTSD** THERAPY SPACES DESIGNED FOR MINIMUM THREATS INTERIOR POND

SHADED DOORS AND WINDOWS

BIOPHILIC DESIGN AND