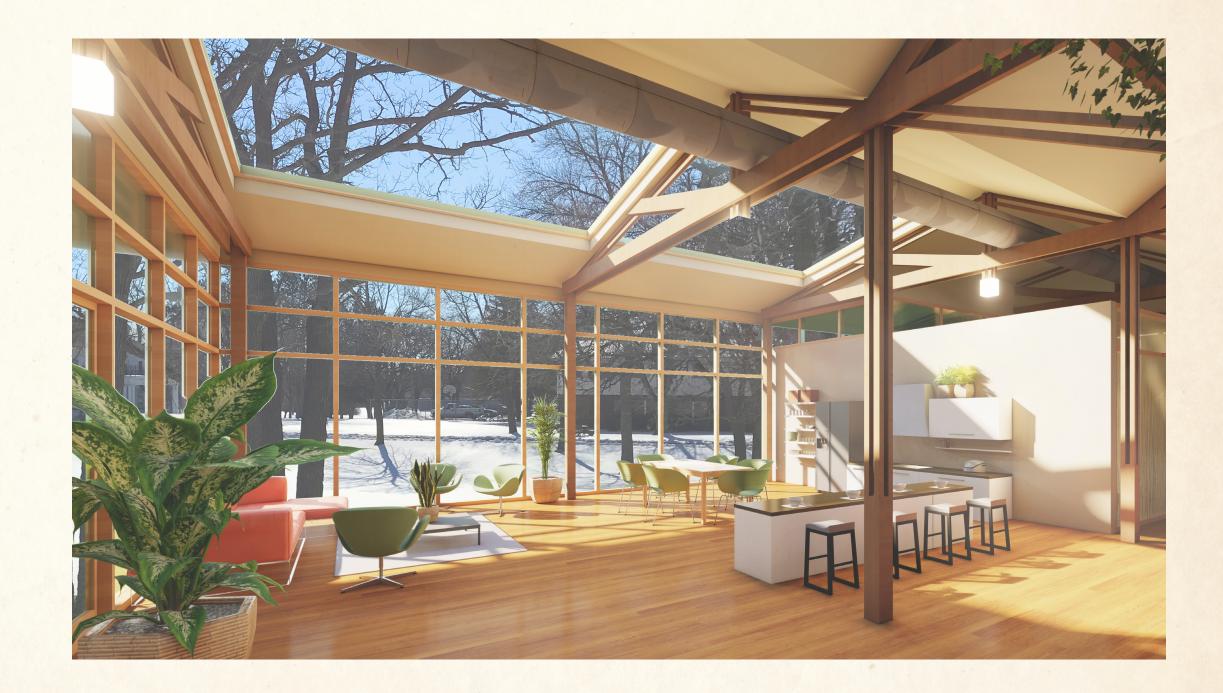

## **NEW THERAPY BUILDING** KITCHEN/LOUNGE

# **DESIGNING FOR PTSD** THERAPY SPACES DESIGNED FOR MINIMUM THREATS INTERIOR POND

SHADED DOORS AND WINDOWS

BIOPHILIC DESIGN AND CONNECTION TO NATURE

WARM, NATURAL MATERIALS