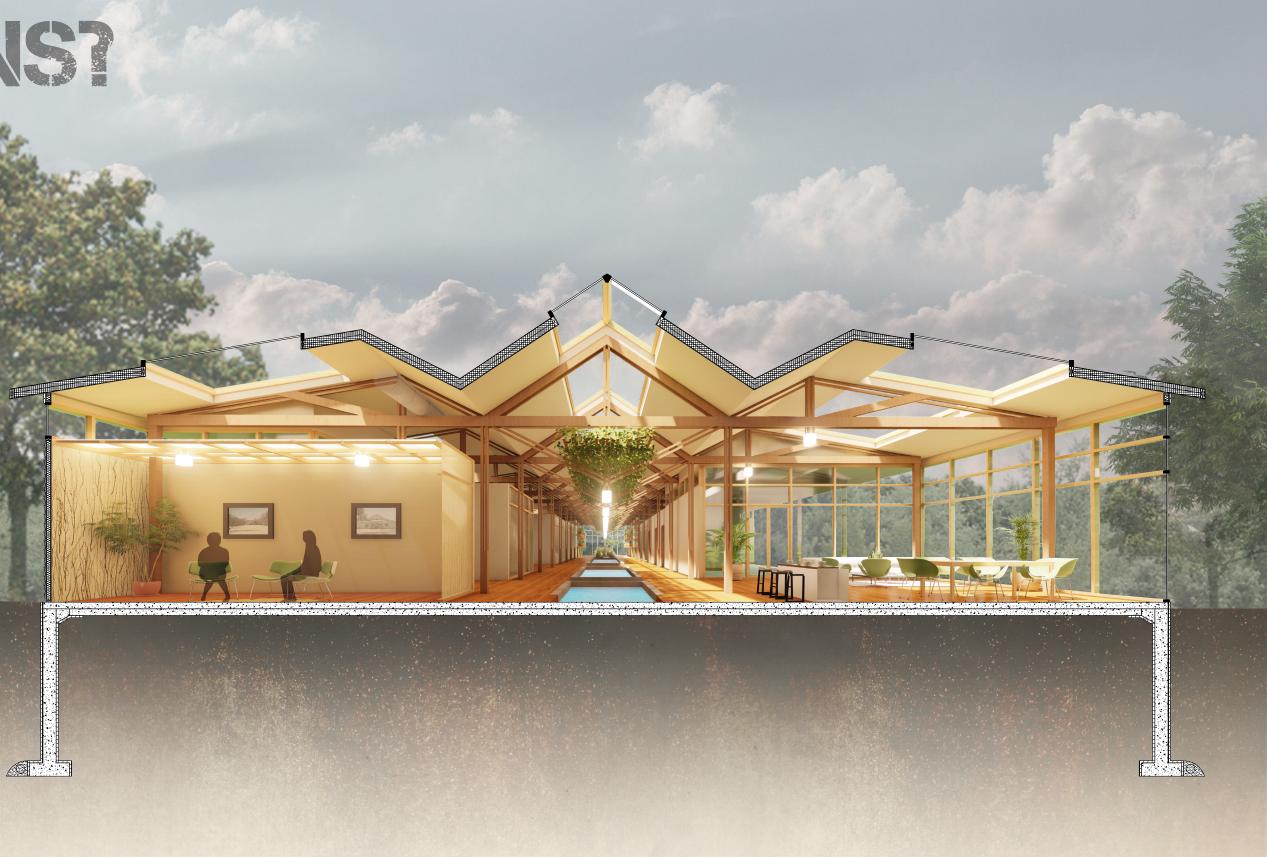

WINDOWS

BIOPHILIC DESIGN AND CONNECTION TO NATURE

WARM, NATURAL MATERIALS



# **DESIGNING FOR PTSD** THERAPY SPACES DESIGNED FOR MINIMUM THREATS INTERIOR POND

SHADED DOORS AND WINDOWS

BIOPHILIC DESIGN AND CONNECTION TO NATURE

WARM, NATURAL MATERIALS



## DESIGNING FOR PTSD THERAPY SPACES DESIGNED FOR MINIMUM THREATS

INTERIOR POND

SHADED DOORS AND WINDOWS

BIOPHILIC DESIGN AND CONNECTION TO NATURE

WARM, NATURAL MATERIALS



# DESIGNING FOR PTSD THERAPY SPACES DESIGNED FOR MINIMUM THREATS

SHADED DOORS AND WINDOWS

BIOPHILIC DESIGN AND CONNECTION TO NATURE

WARM, NATURAL MATERIALS



# **DESIGNING FOR PTSD** THERAPY SPACES DESIGNED FOR MINIMUM THREATS INTERIOR POND

SHADED DOORS AND WINDOWS

BIOPHILIC DESIGN AND CONNECTION TO NATURE

WARM, NATURAL MATERIALS









# OUESTIONS?