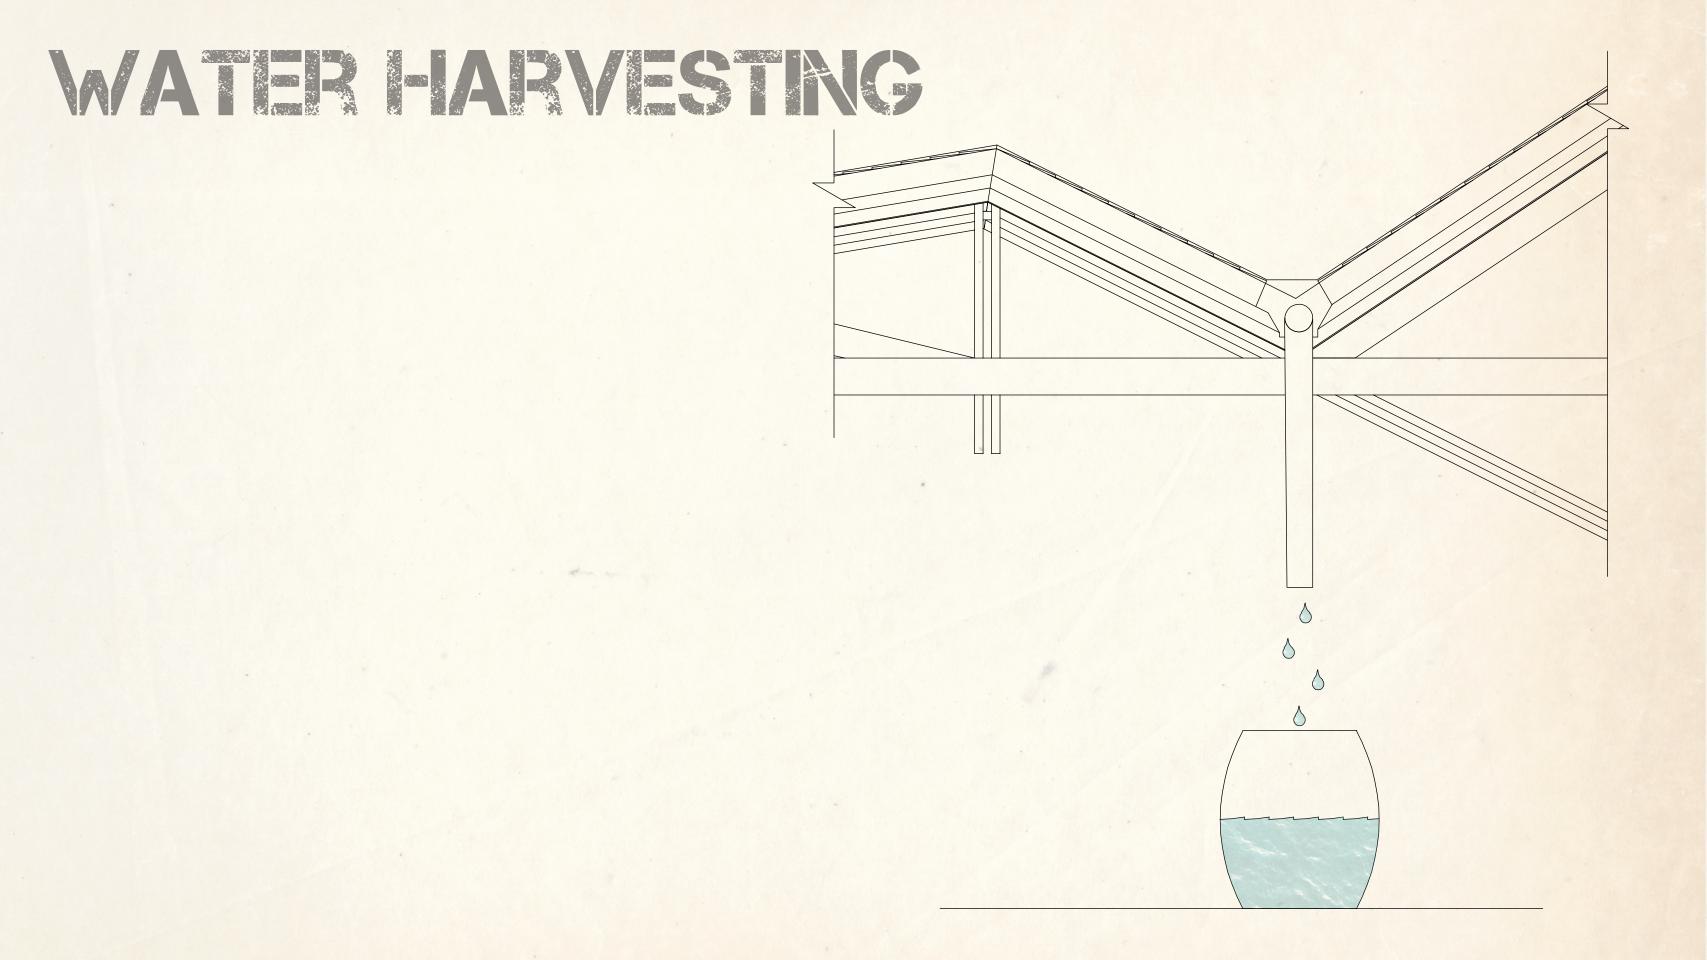

# **DESIGNING FOR PTSD** THERAPY SPACES DESIGNED FOR MINIMUM THREATS INTERIOR POND

SHADED DOORS AND WINDOWS

BIOPHILIC DESIGN AND CONNECTION TO NATURE

WARM, NATURAL MATERIALS