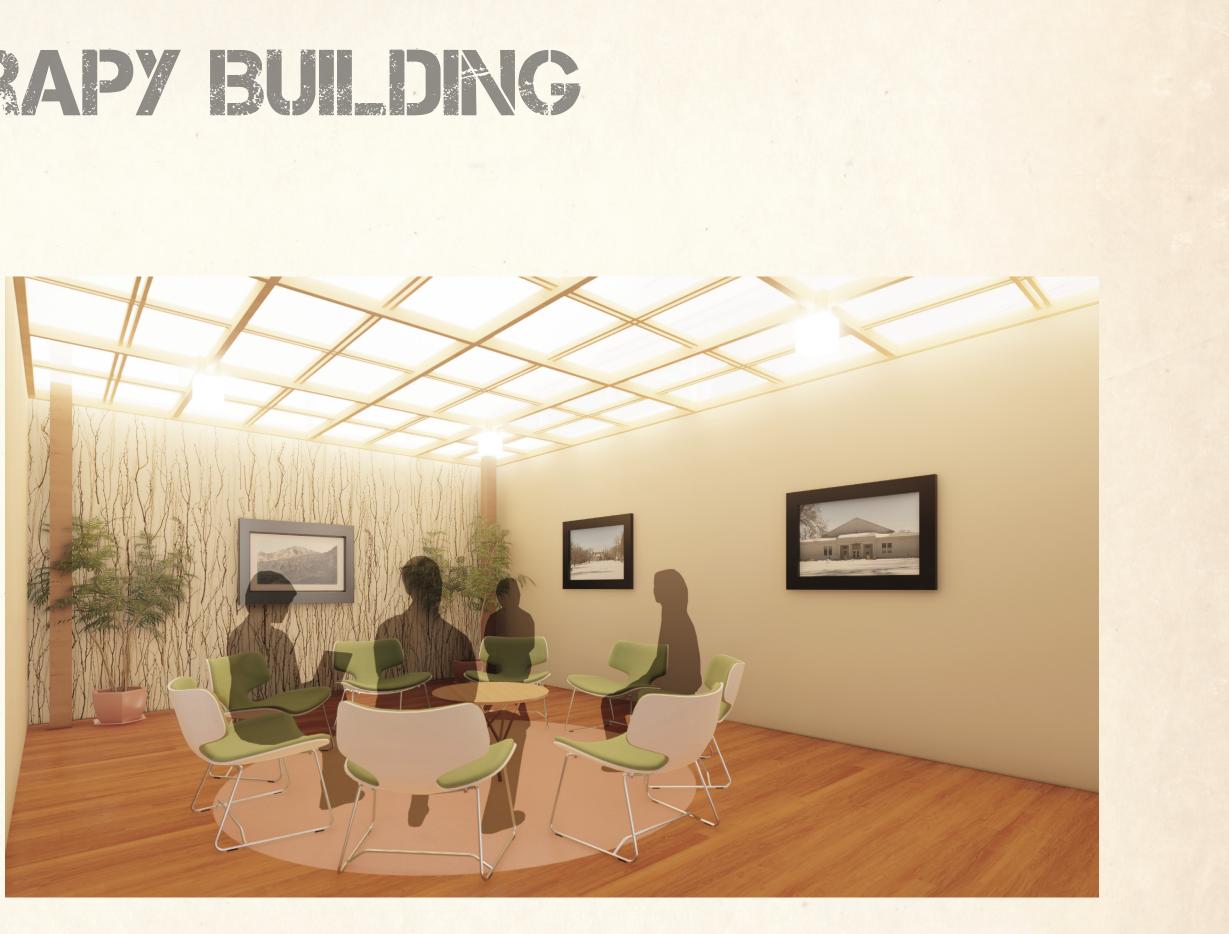

## NEW THERAPY BUILDING THERAPY SPACES

# **DESIGNING FOR PTSD** THERAPY SPACES DESIGNED FOR MINIMUM THREATS INTERIOR POND

SHADED DOORS AND WINDOWS

BIOPHILIC DESIGN AND CONNECTION TO NATURE

WARM, NATURAL MATERIALS