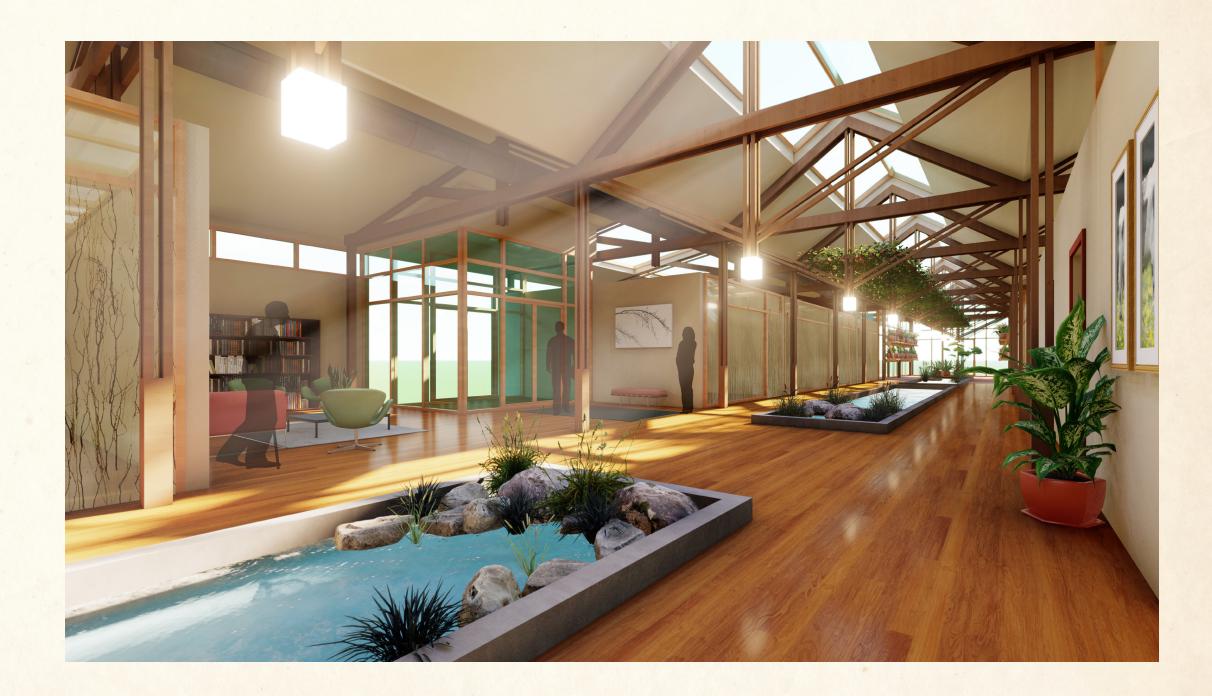

# **DESIGNING FOR PTSD** THERAPY SPACES DESIGNED FOR MINIMUM THREATS INTERIOR POND

SHADED DOORS AND WINDOWS

BIOPHILIC DESIGN AND CONNECTION TO NATURE

WARM, NATURAL MATERIALS

# DESIGNING FOR PISD THERAPY SPACES DESIGNED FOR MINIMUM THREATS INTERIOR POND

SHADED DOORS AND WINDOWS

BIOPHILIC DESIGN AND CONNECTION TO NATURE

WARM, NATURAL MATERIALS

## DESIGNING FOR PTSD THERAPY SPACES DESIGNED FOR MINIMUM THREATS

INTERIOR POND

SHADED DOORS AND WINDOWS

BIOPHILIC DESIGN AND CONNECTION TO NATURE

WARM, NATURAL MATERIALS

# DESIGNING FOR PTSD THERAPY SPACES DESIGNED FOR MINIMUM THREATS

SHADED DOORS AND WINDOWS

BIOPHILIC DESIGN AND CONNECTION TO NATURE

WARM, NATURAL MATERIALS