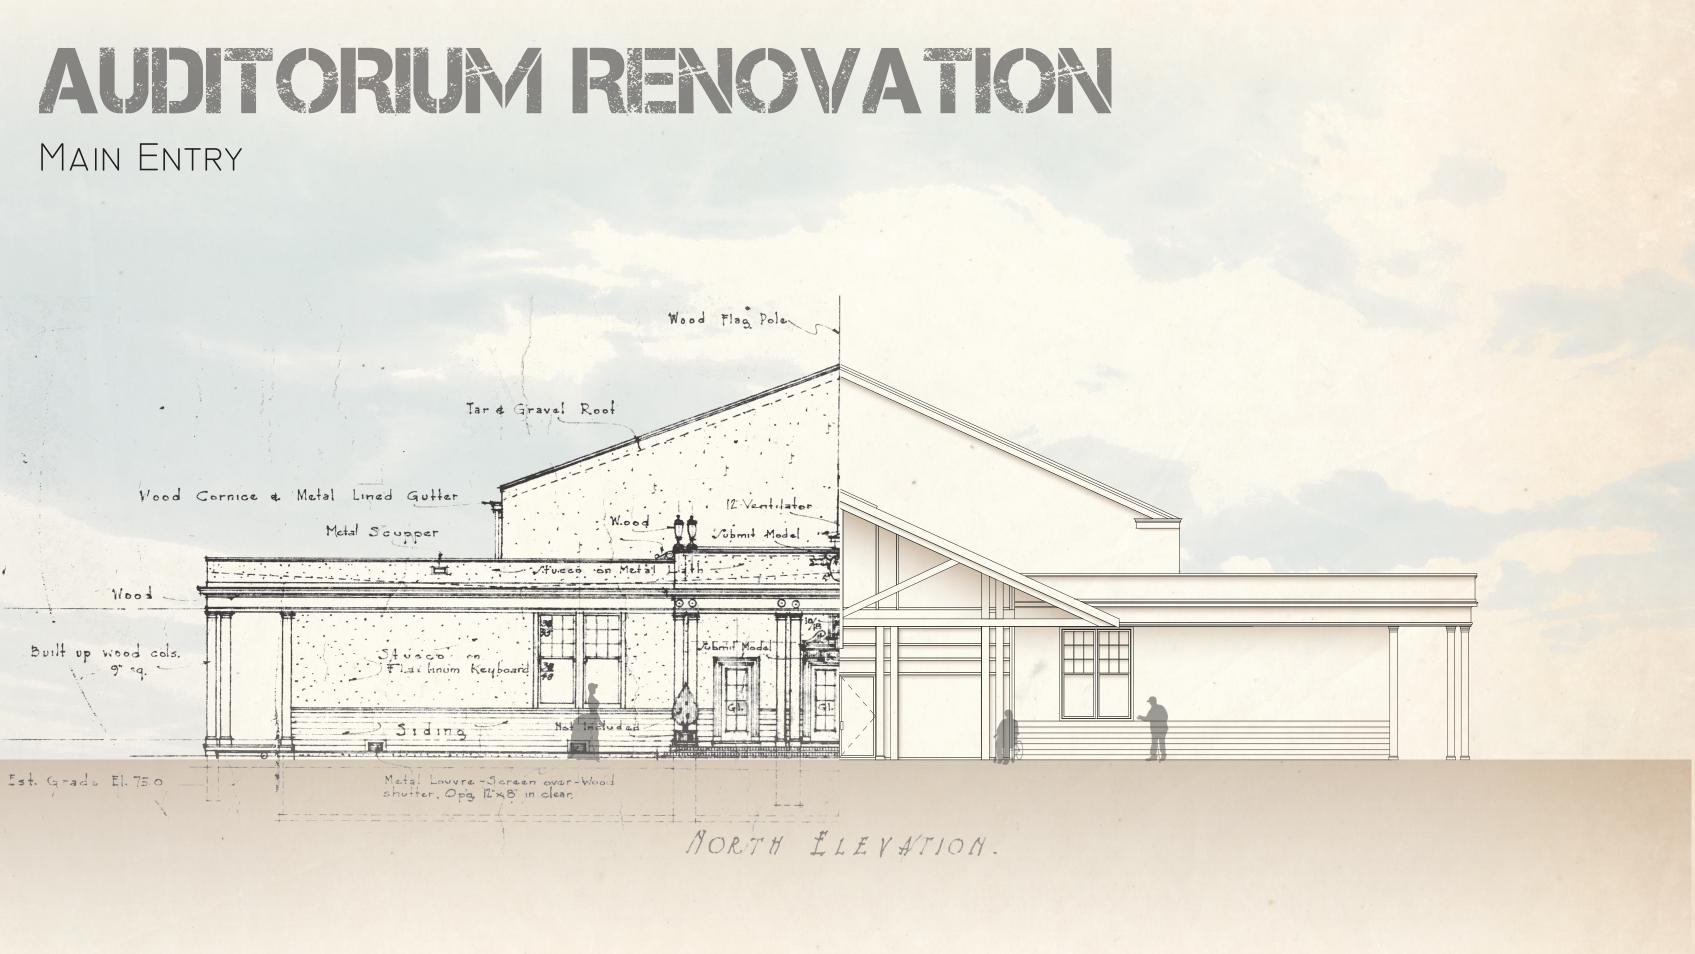

ND HALLWAYS THAT RESULT IN A PTSD TRIGGER?

2. WHAT DO YOU THINK AN IDEAL LIVING AREA FOR PTSD PATIENTS SHOULD LOOK LIKE?

3. WHAT ABOUT SOCIAL AREAS?

# MASTER PLAN

FIRST SCHOOL BUILDING

RESIDENTIAL BUILDINGS - OCCUPIED

EMPTY DORMITORIES

RENOVATED/RESTORED BUILDINGS

STORAGE/UTILITY BUILDINGS

MAIN INTERVENTIONS



# MASTER PLAN















#### VETERAN REHABILITATION

### External

### AUDITORIUM





### VETERAN REHABILITATION

### External

#### AUDITORIUM





# EXISTING AUDIORUM



NORTH ELEVATION



WEST ELEVATION



#### SOUTH ELEVATION

# EXISTING AUDITORUM



GYMNASIUM



CLASSROOM





# EXISTING AUDITORUM PLAN





# AUDITORIUM RENOVATION



 $\bigcirc$ 

# AUDITORIUM RENOVATION OFFICE SPACE





# AUDITORIUM RENOVATION COFFEE SHOP





# AUDITORIUM RENOVATION

GYM







### VETERAN REHABILITATION

### External

### AUDITORIUM









 $\bigcirc$ 

## **NEW THERAPY BUILDING** GARDEN CORRIDOR





## NEW THERAPY BUILDING THERAPY SPACES





## **NEW THERAPY BUILDING** KITCHEN/LOUNGE





## NEW THERAPY BUILDING Exterior





## **NEW THERAPY BUILDING** GREENHOUSE





# **DESIGNING FOR PTSD** THERAPY SPACES DESIGNED FOR MINIMUM THREATS INTERIOR POND

SHADED DOORS AND WINDOWS

BIOPHILIC DESIGN AND CONNECTION TO NATURE

WARM, NATURAL MATERIALS







# DESIGNING FOR PISD THERAPY SPACES DESIGNED FOR MINIMUM THREATS INTERIOR POND

SHADED DOORS AND WINDOWS

BIOPHILIC DESIGN AND CONNECTION TO NATURE

WARM, NATURAL MATERIALS



# **DESIGNING FOR PTSD** THERAPY SPACES DESIGNED FOR MINIMUM THREATS INTERIOR POND

SHADED DOORS AND WINDOWS

BIOPHILIC DESIGN AND CONN