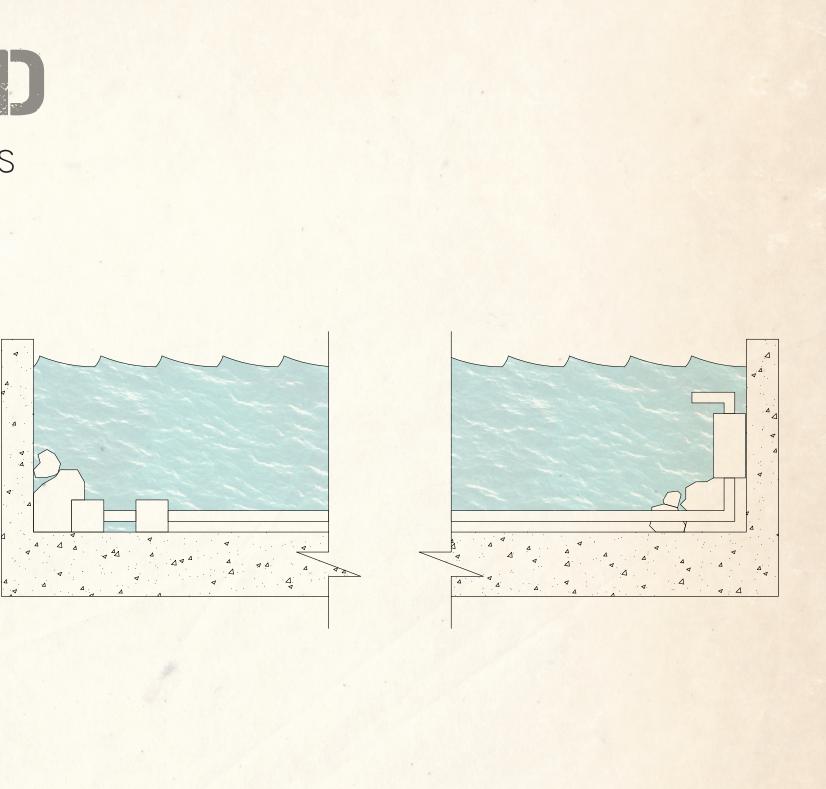

# **DESIGNING FOR PTSD** THERAPY SPACES DESIGNED FOR MINIMUM THREATS INTERIOR POND

SHADED DOORS AND WINDOWS

BIOPHILIC DESIGN AND CONNECTION TO NATURE

WARM, NATURAL MATERIALS

# DESIGNING FOR PISD THERAPY SPACES DESIGNED FOR MINIMUM THREATS INTERIOR POND

SHADED DOORS AND WINDOWS

BIOPHILIC DESIGN AND CONNECTION TO NATURE

WARM, NATURAL MATERIALS

## DESIGNING FOR PTSD THERAPY SPACES DESIGNED FOR MINIMUM THREATS

INTERIOR POND

SHADED DOORS AND WINDOWS

BIOPHILIC DESIGN AND CONNECTION TO NATURE

WARM, NATURAL MATERIALS

# DESIGNING FOR PTSD THERAPY SPACES DESIGNED FOR MINIMUM THREATS

SHADED DOORS AND WINDOWS

BIOPHILIC DESIGN AND CONNECTION TO NATURE

WARM, NATURAL MATERIALS