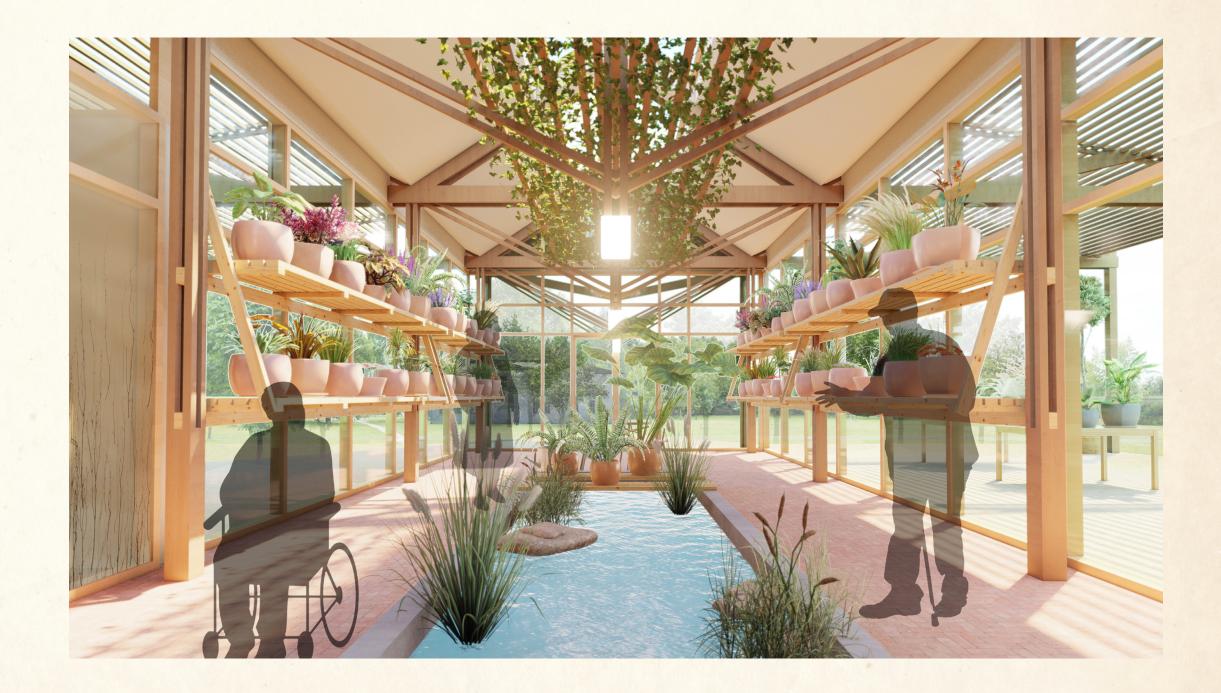

## **NEW THERAPY BUILDING** GREENHOUSE

# **DESIGNING FOR PTSD** THERAPY SPACES DESIGNED FOR MINIMUM THREATS INTERIOR POND

SHADED DOORS AND WINDOWS

BIOPHILIC DESIGN AND CONNECTION TO NATURE

WARM, NATURAL MATERIALS

# DESIGNING FOR PISD THERAPY SPACES DESIGNED FOR MINIMUM THREATS INTERIOR POND

SHADED DOORS AND WINDOWS

BIOPHILIC DESIGN AND CONNECTION TO NATURE

WARM, NATURAL MATERIALS

## DESIGNING FOR PTSD THERAPY SPACES DESIGNED FOR MINIMUM THREATS

INTERIOR POND

SHADED DOORS AND WINDOWS

BIOPHILIC DESIGN AND CONNECTION TO NATURE

WARM, NATURAL MATERIALS

# DESIGNING FOR PTSD THERAPY SPACES DESIGNED FOR MINIMUM THREATS

SHADED DOORS AND WINDOWS

BIOPHILIC DESIGN AND CONNECTION TO NATURE

WARM, NATURAL MATERIALS