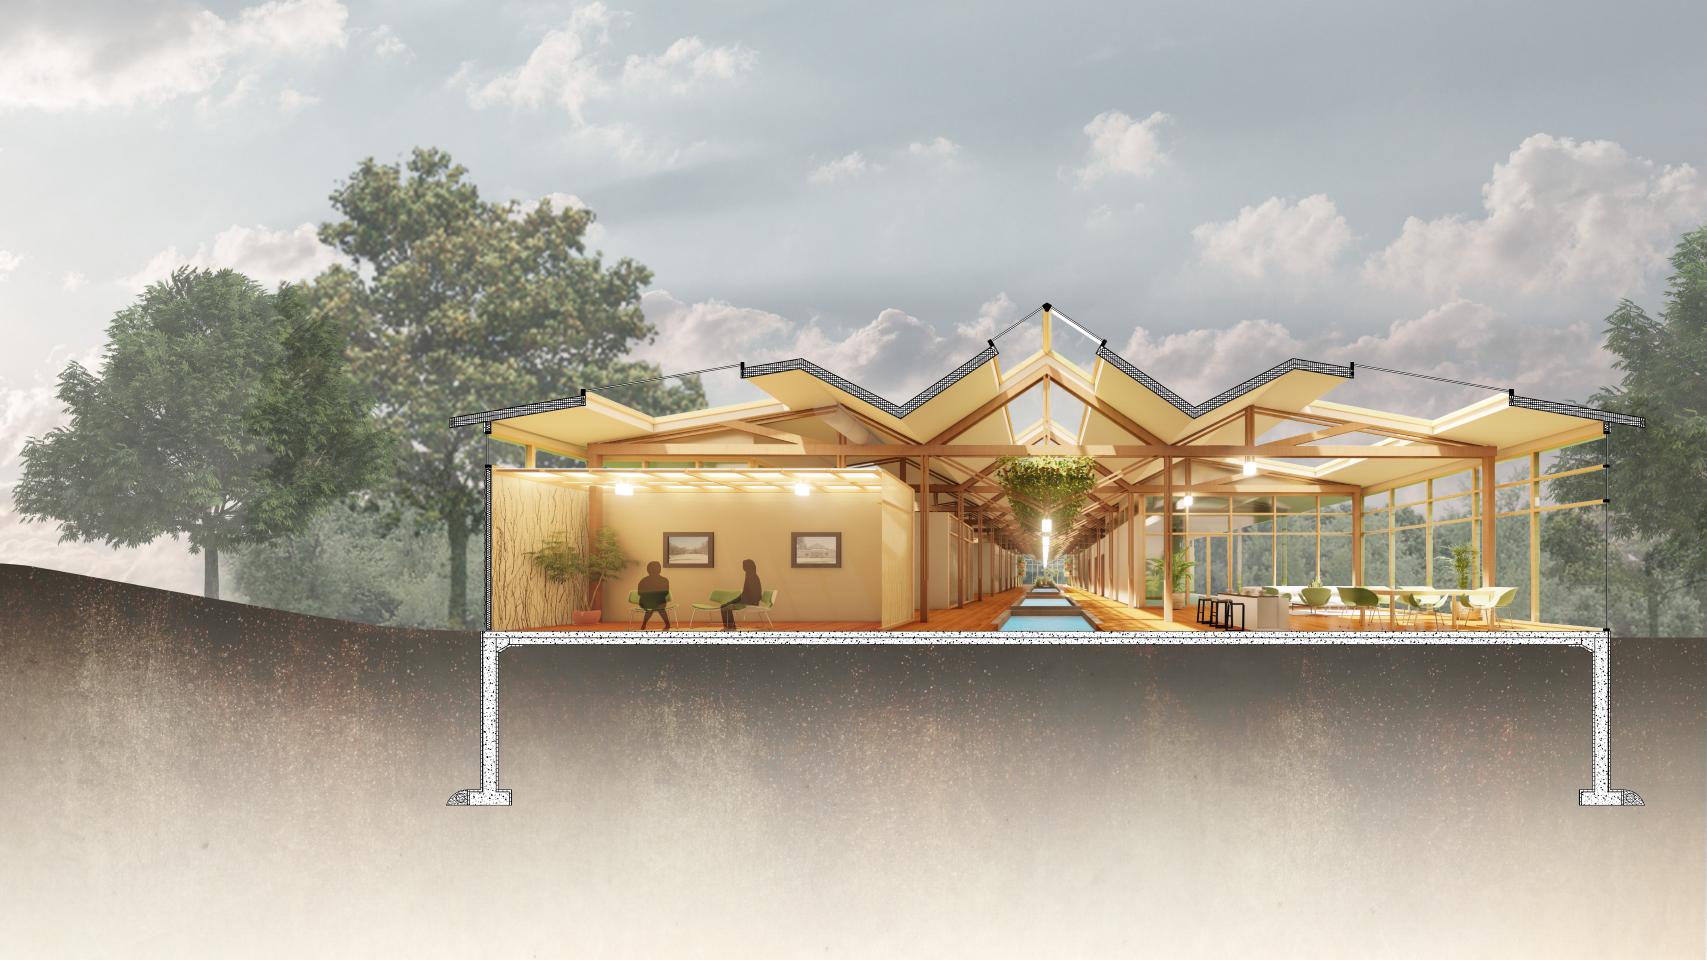

# **DESIGNING FOR PTSD** THERAPY SPACES DESIGNED FOR MINIMUM THREATS INTERIOR POND

SHADED DOORS AND WINDOWS

BIOPHILIC DESIGN AND CONNECTION TO NATURE

WARM, NATURAL MATERIALS

# DESIGNING FOR PISD THERAPY SPACES DESIGNED FOR MINIMUM THREATS INTERIOR POND

SHADED DOORS AND WINDOWS

BIOPHILIC DESIGN AND CONNECTION TO NATURE

WARM, NATURAL MATERIALS

## DESIGNING FOR PTSD THERAPY SPACES DESIGNED FOR MINIMUM THREATS

INTERIOR POND

SHADED DOORS AND WINDOWS

BIOPHILIC DESIGN AND CONNECTION TO NATURE

WARM, NATURAL MATERIALS