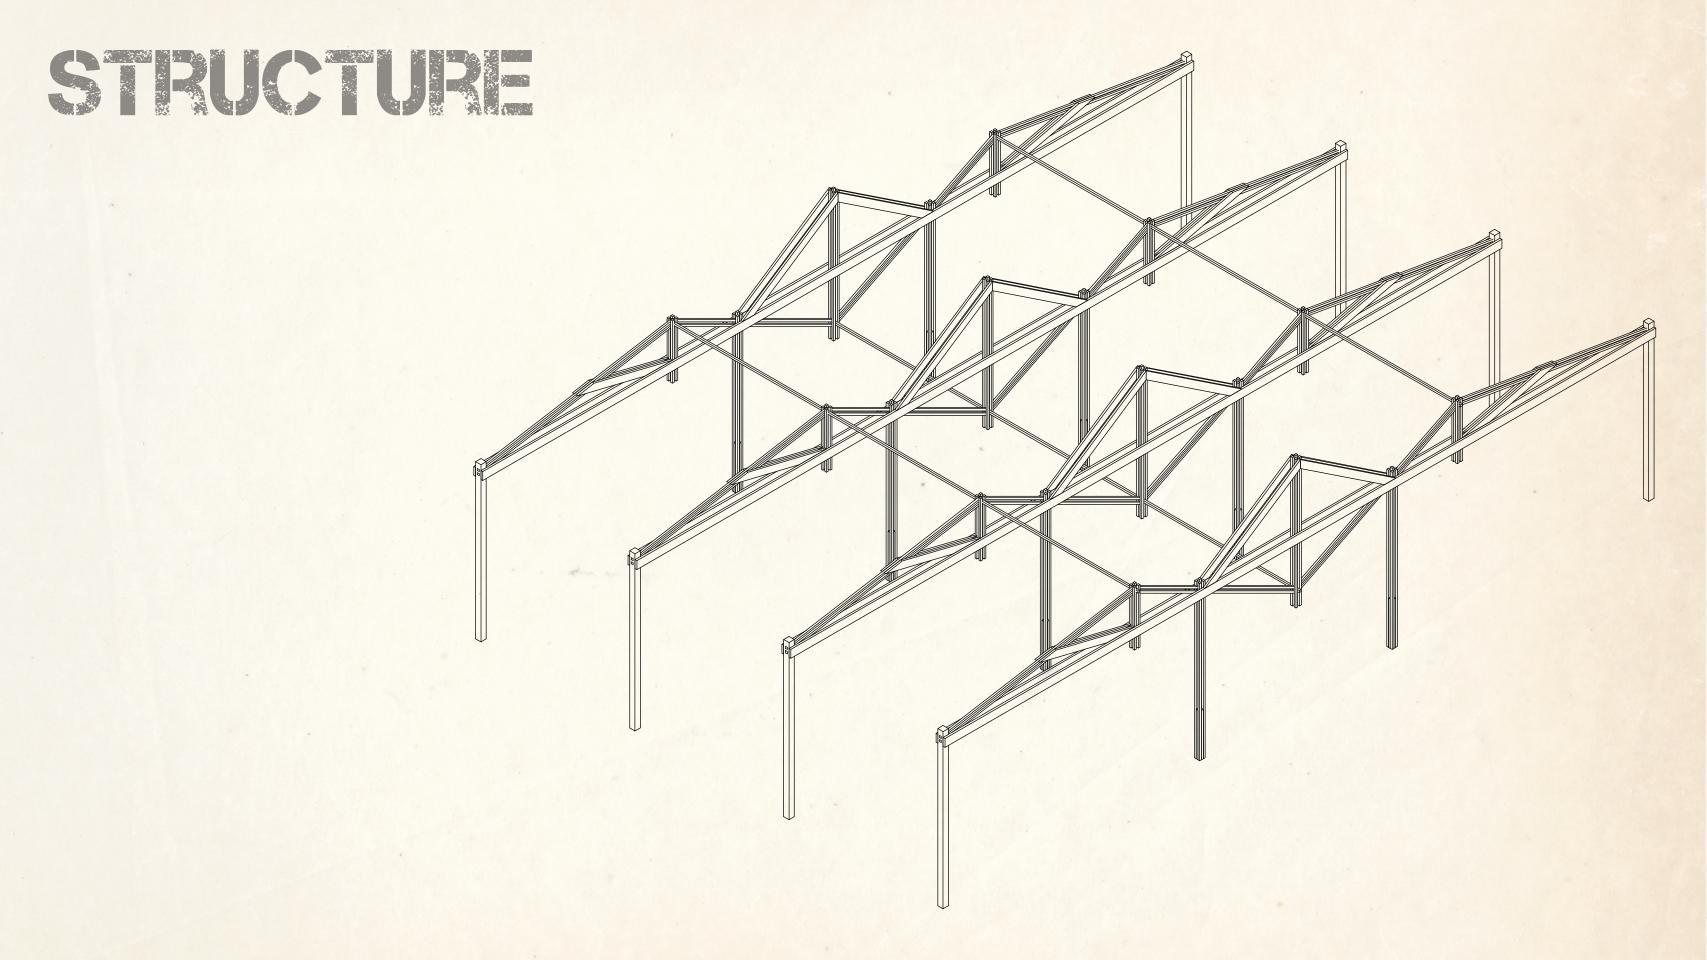

ND

SHADED DOORS AND WINDOWS

BIOPHILIC DESIGN AND CONNECTION TO NATURE

WARM, NATURAL MATERIALS



# **DESIGNING FOR PTSD** THERAPY SPACES DESIGNED FOR MINIMUM THREATS INTERIOR POND

SHADED DOORS AND WINDOWS

BIOPHILIC DESIGN AND CONNECTION TO NATURE

WARM, NATURAL MATERIALS



## DESIGNING FOR PTSD THERAPY SPACES DESIGNED FOR MINIMUM THREATS

INTERIOR POND

SHADED DOORS AND WINDOWS

BIOPHILIC DESIGN AND CONNECTION TO NATURE

WARM, NATURAL MATERIALS



# DESIGNING FOR PTSD THERAPY SPACES DESIGNED FOR MINIMUM THREATS

SHADED DOORS AND WINDOWS

BIOPHILIC DESIGN AND CONNECTION TO NATURE

WARM, NATURAL MATERIALS



# **DESIGNING FOR PTSD** THERAPY SPACES DESIGNED FOR MINIMUM THREATS INTERIOR POND

SHADED DOORS AND WINDOWS

BIOPHILIC DESIGN AND CONNECTION TO NATURE

WARM, NATURAL MATERIALS









# OUESTIONS?