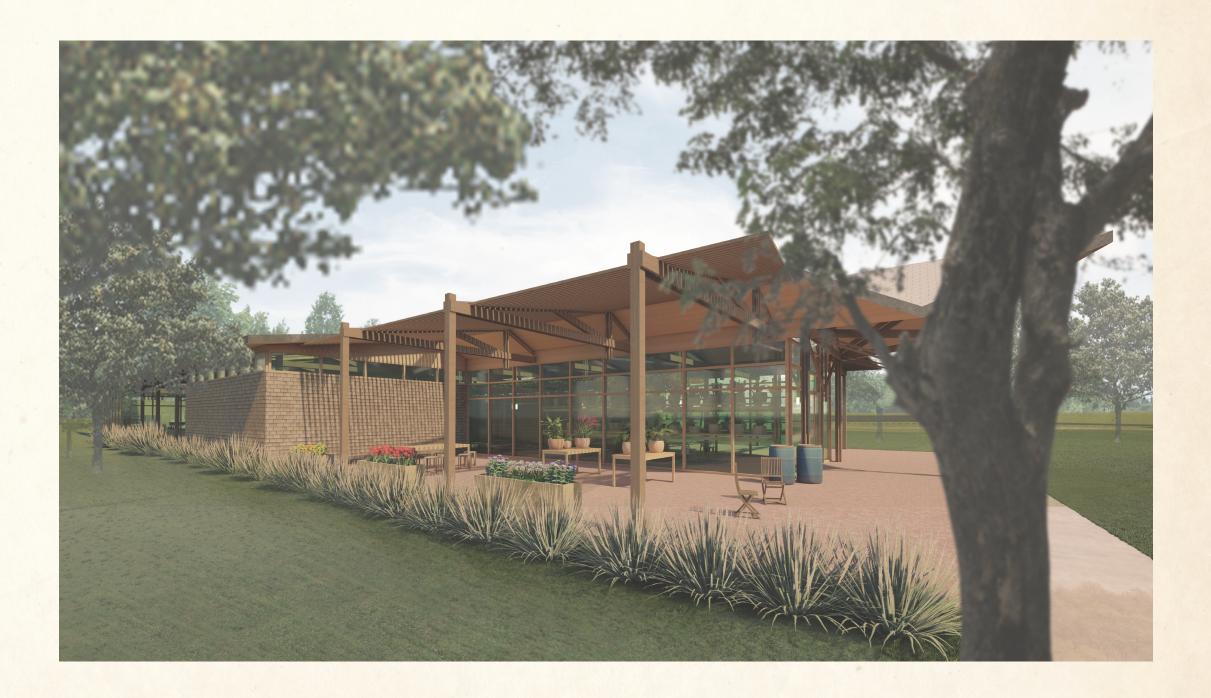

## NEW THERAPY BUILDING Exterior

# **DESIGNING FOR PTSD** THERAPY SPACES DESIGNED FOR MINIMUM THREATS INTERIOR POND

SHADED DOORS AND WINDOWS

BIOPHILIC DESIGN AND CONNECTION TO NATURE

WARM, NATURAL MATERIALS

# DESIGNING FOR PISD THERAPY SPACES DESIGNED FOR MINIMUM THREATS INTERIOR POND

SHADED DOORS AND WINDOWS

BIOPHILIC DESIGN AND CONNECTION TO NATURE

WARM, NATURAL MATERIALS

## DESIGNING FOR PTSD THERAPY SPACES DESIGNED FOR MINIMUM THREATS

INTERIOR POND

SHADED DOORS AND WINDOWS

BIOPHILIC DESIGN AND CONNECTION TO NATURE

WARM, NATURAL MATERIALS

# DESIGNING FOR PTSD THERAPY SPACES DESIGNED FOR MINIMUM THREATS

SHADED DOORS AND WINDOWS

BIOPHILIC DESIGN AND CONNECTION TO NATURE

WARM, NATURAL MATERIALS