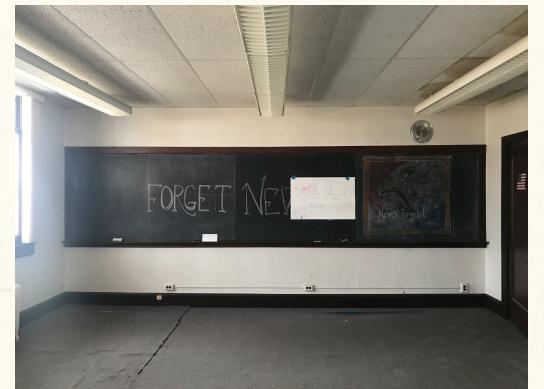

.



# INVESTIGATING ARCHITECTURAL AND SPACE DESIGN CONSIDERATIONS FOR PTSD PATIENTS

STUDY ASKING VETERANS THREE MAIN QUESTIONS:

I. CAN YOU THINK OF ANYTHING ABOUT THE DESIGN OF BUILDINGS, ROOMS, DOORS, AND HALLWAYS THAT RESULT IN A PTSD TRIGGER?

2. WHAT DO YOU THINK AN IDEAL LIVING AREA FOR PTSD PATIENTS SHOULD LOOK LIKE?

3. WHAT ABOUT SOCIAL AREAS?

# MASTER PLAN

FIRST SCHOOL BUILDING

RESIDENTIAL BUILDINGS - OCCUPIED

EMPTY DORMITORIES

RENOVATED/RESTORED BUILDINGS

STORAGE/UTILITY BUILDINGS

MAIN INTERVENTIONS



# MASTER PLAN















#### VETERAN REHABILITATION

### External

### AUDITORIUM





### VETERAN REHABILITATION

### External

#### AUDITORIUM





# EXISTING AUDIORUM



NORTH ELEVATION



WEST ELEVATION



#### SOUTH ELEVATION

# EXISTING AUDITORUM



GYMNASIUM



CLASSROOM





# EXISTING AUDITORUM PLAN





# AUDITORIUM RENOVATION



 $\bigcirc$ 

# AUDITORIUM RENOVATION OFFICE SPACE





# AUDITORIUM RENOVATION COFFEE SHOP





# AUDITORIUM RENOVATION

GYM







### VETERAN REHABILITATION

### External

### AUDITORIUM









 $\bigcirc$ 

## **NEW THERAPY BUILDING** GARDEN CORRIDOR





## NEW THERAPY BUILDING THERAPY SPACES





## **NEW THERAPY BUILDING** KITCHEN/LOUNGE





## NEW THERAPY BUILDING Exterior





## **NEW THERAPY BUILDING** GREENHOUSE





# **DESIGNING FOR PTSD** THERAPY SPACES DESIGNED FOR MINIMUM THREATS INTERIOR POND

SHADED DOORS AND WINDOWS

BIOPHILIC DESIGN AND CONNECTION TO NATURE

WARM, NATURAL MATERIALS







# DESIGNING FOR PISD THERAPY SPACES DESIGNED FOR MINIMUM THREATS INTERIOR POND

SHADED DOORS AND WINDOWS