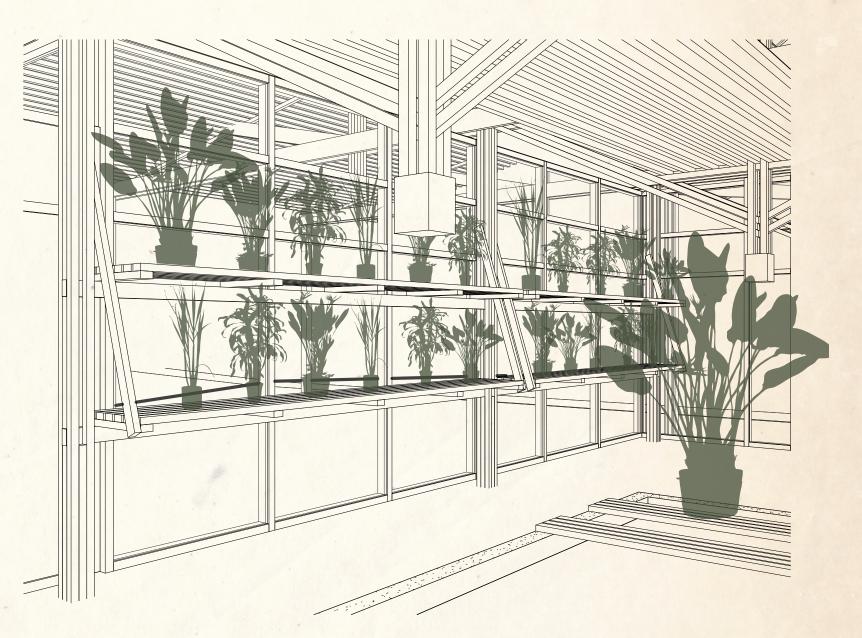

## **NEW THERAPY BUILDING** GREENHOUSE

# **DESIGNING FOR PTSD** THERAPY SPACES DESIGNED FOR MINIMUM THREATS INTERIOR POND

SHADED DOORS AND WINDOWS

BIOPHILIC DESIGN AND CONNECTION TO NATURE

WARM, NATURAL MATERIALS

# DESIGNING FOR PISD THERAPY SPACES DESIGNED FOR MINIMUM THREATS INTERIOR POND

SHADED DOORS AND WINDOWS

BIOPHILIC DESIGN AND CONNECTION TO NATURE

WARM, NATURAL MATERIALS

## DESIGNING FOR PTSD THERAPY SPACES DESIGNED FOR MINIMUM THREATS

INTERIOR POND

SHADED DOORS AND WINDOWS

BIOPHILIC DESIGN AND CONNECTION TO NATURE

WARM, NATURAL MATERIALS

# DESIGNING FOR PTSD THERAPY SPACES DESIGNED FOR MINIMUM THREATS

SHADED DOORS AND WINDOWS

BIOPHILIC DESIGN AND CONNECTION TO NATURE

WARM, NATURAL MATERIALS