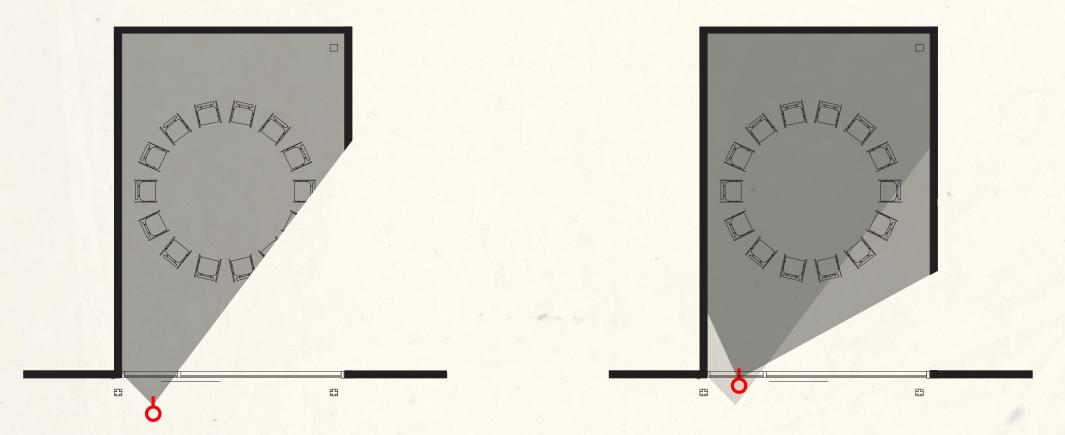

# **DESIGNING FOR PTSD** THERAPY SPACES DESIGNED FOR MINIMUM THREATS INTERIOR POND

SHADED DOORS AND WINDOWS

BIOPHILIC DESIGN AND CONNECTION TO NATURE

WARM, NATURAL MATERIALS

# DESIGNING FOR PISD THERAPY SPACES DESIGNED FOR MINIMUM THREATS INTERIOR POND

SHADED DOORS AND WINDOWS

BIOPHILIC DESIGN AND CONNECTION TO NATURE

WARM, NATURAL MATERIALS

## DESIGNING FOR PTSD THERAPY SPACES DESIGNED FOR MINIMUM THREATS

INTERIOR POND

SHADED DOORS AND WINDOWS

BIOPHILIC DESIGN AND CONNECTION TO NATURE

WARM, NATURAL MATERIALS

# DESIGNING FOR PTSD THERAPY SPACES DESIGNED FOR MINIMUM THREATS

SHADED DOORS AND WINDOWS

BIOPHILIC DESIGN AND CONNECTION TO NATURE

WARM, NATURAL MATERIALS