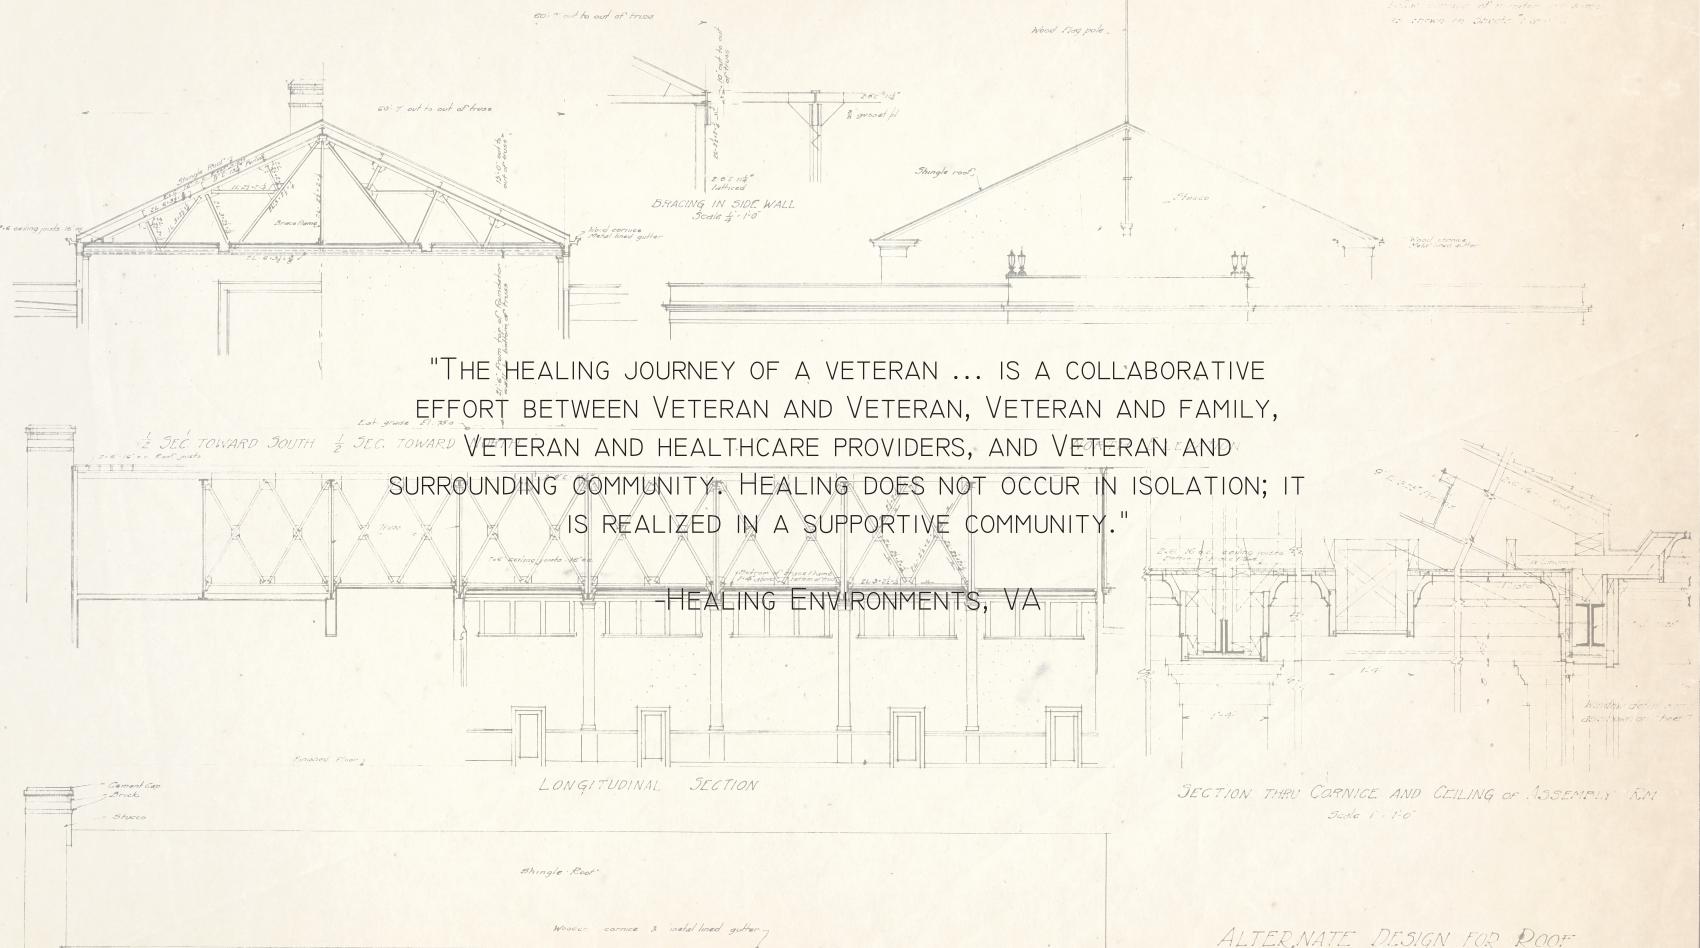

"EAGLE'S HEALING NEST'S MISSION IS TO PROVIDE ASSISTANCE WITH THE HEALING OF THE INVISIBLE WOUNDS OF WAR CARRIED BY OUR SERVICE MEN AND WOMEN ... PAST, PRESENT, AND FUTURE."

-EAGLE'S HEALING NEST MISSION STATEMENT















ALTERNATE DESIGN FOR ROOF

#### GROOT KINAARAAL - CASE STUDY ARCHITECTENBUREAU KOEN VAN VELSEN BV

ARNHEM, THE NETHERLANDS







#### GROOT KLIMMENDAAL - CASE STUDY ARCHITECTENBUREAU KOEN VAN VELSEN BV

ARNHEM, THE NETHERLANDS





#### **TI-IE SIX - CASE STUDY** BROOKS + SCARPA LOS ANGELES, CA

N. E.











PRIVATE SPACES







#### COMMUNITY SPACES

## MAGGIE'S OLDHAM - CASE STUDY

DE RIJKE MARSH MORGAN ARCHITECTS ROYAL OLDHAM HOSPITAL, OLDHAM, UK



## MAGGIE'S OLDHAM - CASE STUDY

DE RIJKE MARSH MORGAN ARCHITECTS ROYAL OLDHAM HOSPITAL, OLDHAM, UK





#### POSTTRAUMATIC UNDERSTANDING THE CONNECTIONS BETWEEN POSTTRAUMATIC STRESS AND ARCHITECTURAL DESIGN.



# INVESTIGATING ARCHITECTURAL AND SPACE DESIGN CONSIDERATIONS FOR PTSD PATIENTS

STUDY ASKING VETERANS THREE MAIN QUESTIONS