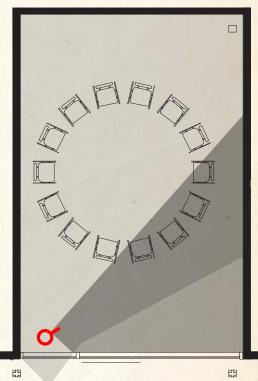

# **DESIGNING FOR PTSD** THERAPY SPACES DESIGNED FOR MINIMUM THREATS INTERIOR POND

SHADED DOORS AND WINDOWS

BIOPHILIC DESIGN AND CONNECTION TO NATURE

WARM, NATURAL MATERIALS

# DESIGNING FOR PISD THERAPY SPACES DESIGNED FOR MINIMUM THREATS INTERIOR POND

SHADED DOORS AND WINDOWS

BIOPHILIC DESIGN AND CONNECTION TO NATURE

WARM, NATURAL MATERIALS

## DESIGNING FOR PTSD THERAPY SPACES DESIGNED FOR MINIMUM THREATS

INTERIOR POND

SHADED DOORS AND WINDOWS

BIOPHILIC DESIGN AND CONNECTION TO NATURE

WARM, NATURAL MATERIALS

# DESIGNING FOR PTSD THERAPY SPACES DESIGNED FOR MINIMUM THREATS

SHADED DOORS AND WINDOWS

BIOPHILIC DESIGN AND CONNECTION TO NATURE

WARM, NATURAL MATERIALS