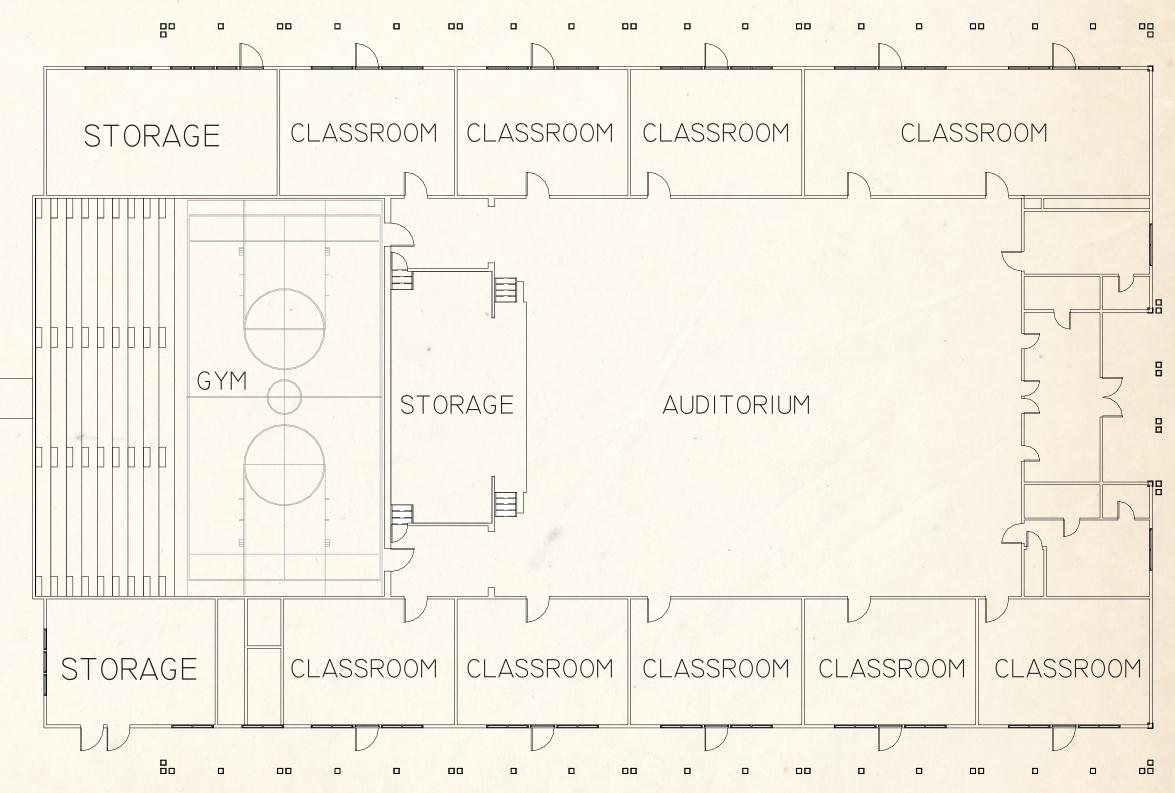

DESIGN CONSIDERATIONS FOR PTSD PATIENTS

STUDY ASKING VETERANS THREE MAIN QUESTIONS:

I. CAN YOU THINK OF ANYTHING ABOUT THE DESIGN OF BUILDINGS, ROOMS, DOORS, AND HALLWAYS THAT RESULT IN A PTSD TRIGGER?

2. WHAT DO YOU THINK AN IDEAL LIVING AREA FOR PTSD PATIENTS SHOULD LOOK LIKE?

3. WHAT ABOUT SOCIAL AREAS?

# MASTER PLAN

FIRST SCHOOL BUILDING

RESIDENTIAL BUILDINGS - OCCUPIED

EMPTY DORMITORIES

RENOVATED/RESTORED BUILDINGS

STORAGE/UTILITY BUILDINGS

MAIN INTERVENTIONS



# MASTER PLAN















#### VETERAN REHABILITATION

### External

### AUDITORIUM





### VETERAN REHABILITATION

### External

#### AUDITORIUM





# EXISTING AUDIORUM



NORTH ELEVATION



WEST ELEVATION



#### SOUTH ELEVATION

# EXISTING AUDITORUM



GYMNASIUM



CLASSROOM





# EXISTING AUDITORUM PLAN





# AUDITORIUM RENOVATION



 $\bigcirc$ 

# AUDITORIUM RENOVATION OFFICE SPACE





# AUDITORIUM RENOVATION COFFEE SHOP





# AUDITORIUM RENOVATION

GYM







### VETERAN REHABILITATION

### External

### AUDITORIUM









 $\bigcirc$ 

## **NEW THERAPY BUILDING** GARDEN CORRIDOR





## NEW THERAPY BUILDING THERAPY SPACES





## **NEW THERAPY BUILDING** KITCHEN/LOUNGE





## NEW THERAPY BUILDING Exterior





## **NEW THERAPY BUILDING** GREENHOUSE





# **DESIGNING FOR PTSD** THERAPY SPACES DESIGNED FOR MINIMUM THREATS INTERIOR POND

SHADED DOORS AND WINDOWS

BIOPHILIC DESIGN AND CONNECTION TO NATURE

WARM, NATURAL MATERIALS







# DESIGNING FOR PISD THERAPY SPACES DESIGNED FOR MINIMUM THREATS INTERIOR POND

SHADED DOORS AND WINDOWS

BIOPHILIC DESIGN AND CONNECTION TO NATURE