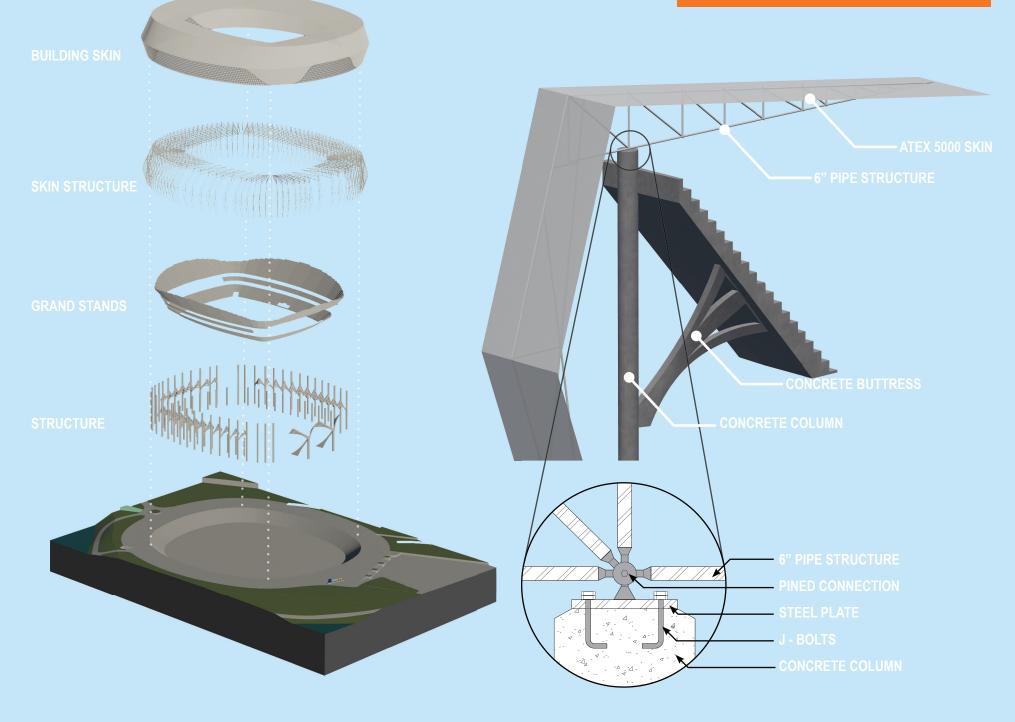

# **NYC FC Stadium** A Stadium for the Community P. Line and W. of 10 N



# **PROJECT JUSTIFICATION**

- Construction Cost
- Operating Cost
- Vacancy







# **LOCATION JUSTIFICATION**

- Growing Sport
- Current Stadium
- Fan Culture











# **ALLIANZ FIELD**

- Exterior Design
- Bar & Grill
- Site Design







### **TOTTENHAM STADIUM**

- Retractable Pitch
- Public Market
- Structure Design







# **SITE LOCATION**



# **SITE IMAGES**





# **SITE IMAGES**















# **METRO STATION**



# **BUILDING SKIN**











300'

100'

# **FIELD TRANSITION**



# **PITCH TRANSITION**















300'







# **CLUB SUITE**





300'



### **STRUCTURE DETAILS**



#### **ELEVATIONS & SECTIONS**









#### SOUTH WEST ELEVATION