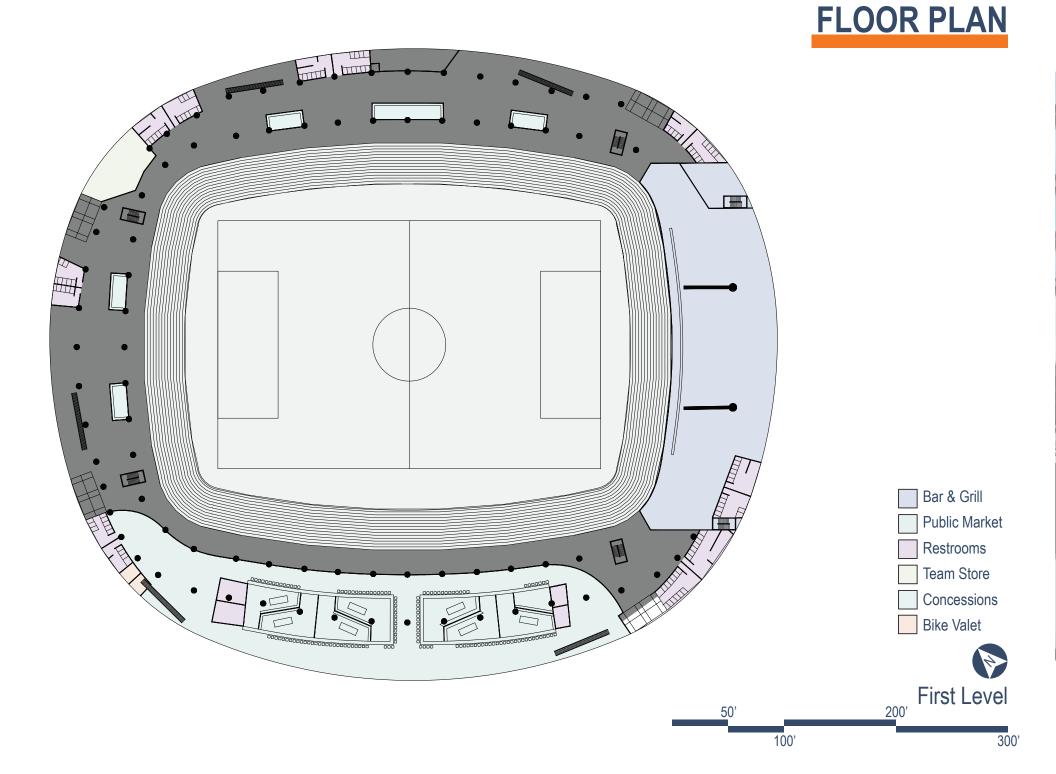

# **NYC FC Stadium** A Stadium for the Community P. Line and W. of 10 N



# **PROJECT JUSTIFICATION**

- Construction Cost
- Operating Cost
- Vacancy







# **LOCATION JUSTIFICATION**

- Growing Sport
- Current Stadium
- Fan Culture











# **ALLIANZ FIELD**

- Exterior Design
- Bar & Grill
- Site Design







### **TOTTENHAM STADIUM**

- Retractable Pitch
- Public Market
- Structure Design







# **SITE LOCATION**



# **SITE IMAGES**





# **SITE IMAGES**















# **METRO STATION**



# **BUILDING SKIN**











300'

100'

# **FIELD TRANSITION**



# **PITCH TRANSITION**















300'







# **CLUB SUITE**





300'



### **STRUCTURE DETAILS**



#### **ELEVATIONS & SECTIONS**









#### SOUTH WEST ELEVATION