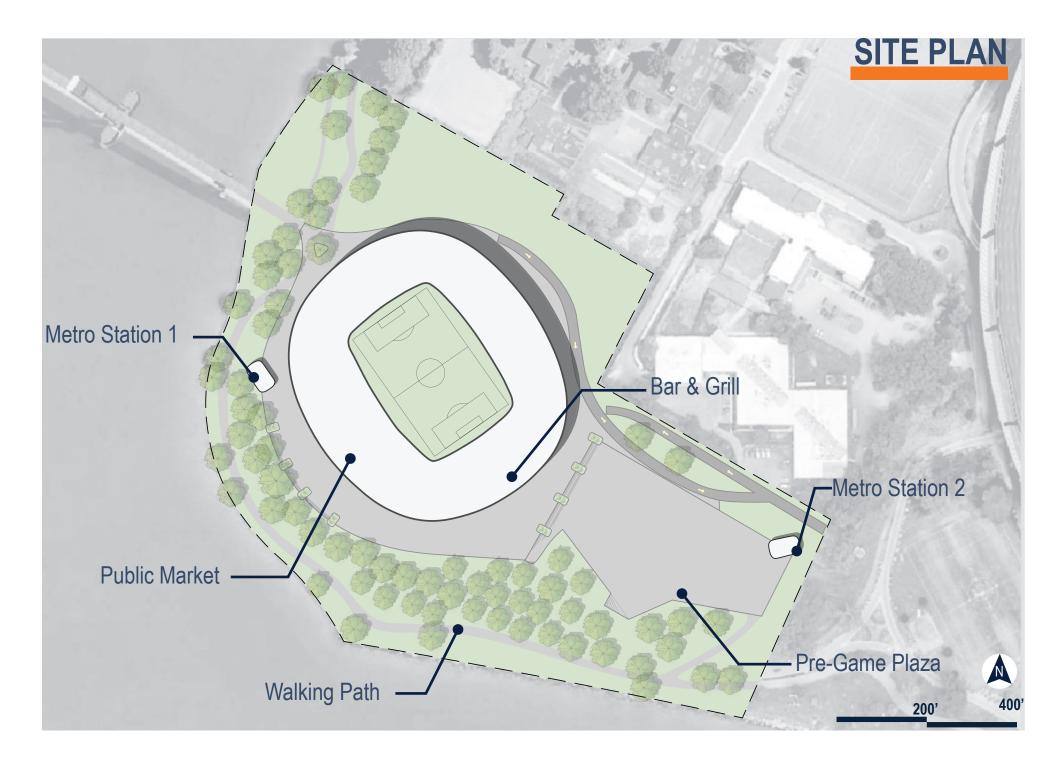

# **ALLIANZ FIELD**

- Exterior Design
- Bar & Grill
- Site Design

### **TOTTENHAM STADIUM**

- Retractable Pitch
- Public Market
- Structure Design