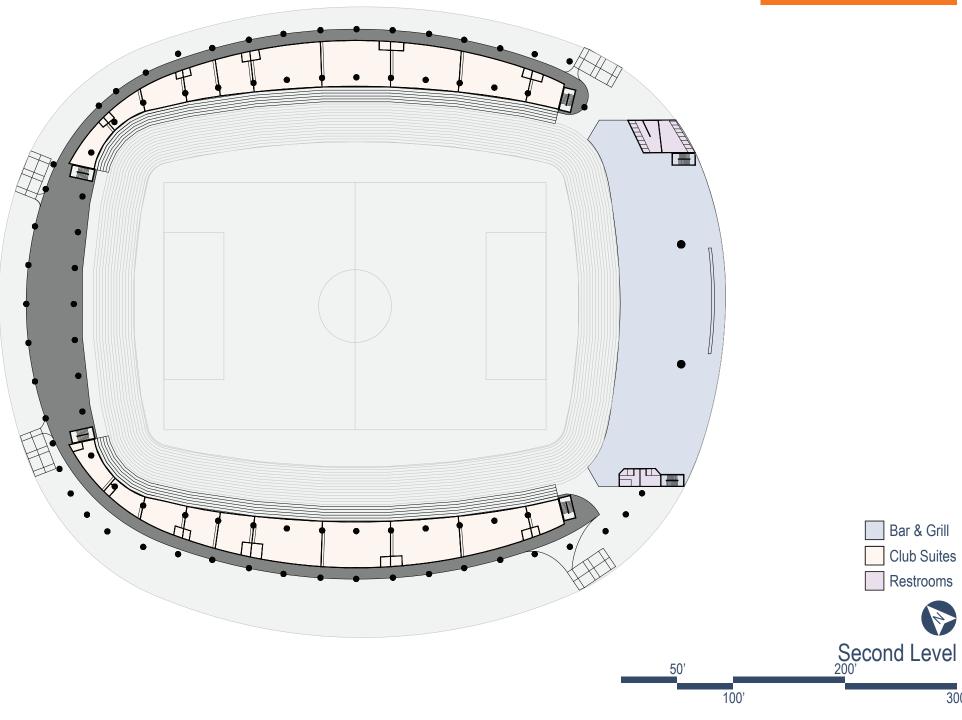

# **ALLIANZ FIELD**

- Exterior Design
- Bar & Grill
- Site Design

# **CLUB SUITE**

300'