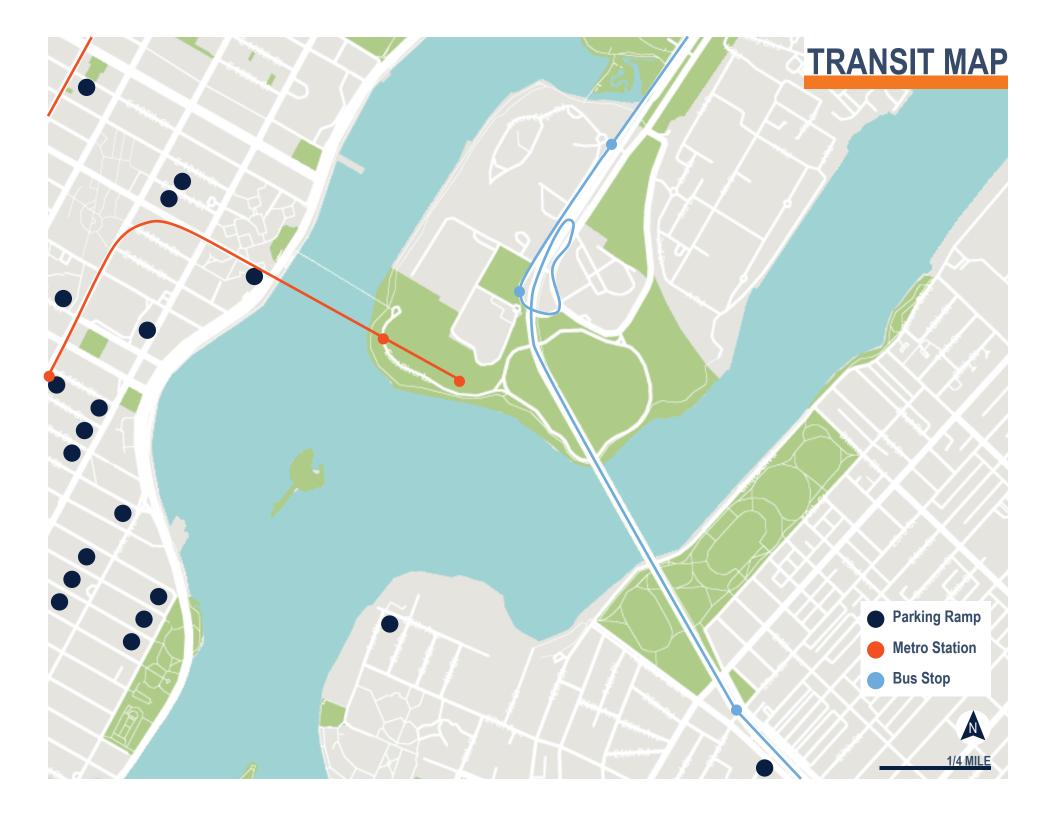

# **NYC FC Stadium** A Stadium for the Community P. Line and W. of 10 N



# **PROJECT JUSTIFICATION**

- Construction Cost
- Operating Cost
- Vacancy







# **LOCATION JUSTIFICATION**

- Growing Sport
- Current Stadium
- Fan Culture











# **ALLIANZ FIELD**

- Exterior Design
- Bar & Grill
- Site Design







### **TOTTENHAM STADIUM**

- Retractable Pitch
- Public Market
- Structure Design







# **SITE LOCATION**



# **SITE IMAGES**





# **SITE IMAGES**















# **METRO STATION**



# **BUILDING SKIN**











300'

100'

# **FIELD TRANSITION**



# **PITCH TRANSITION**















300'







# **CLUB SUITE**





300'



### **STRUCTURE DETAILS**



#### **ELEVATIONS & SECTIONS**









#### SOUTH WEST ELEVATION