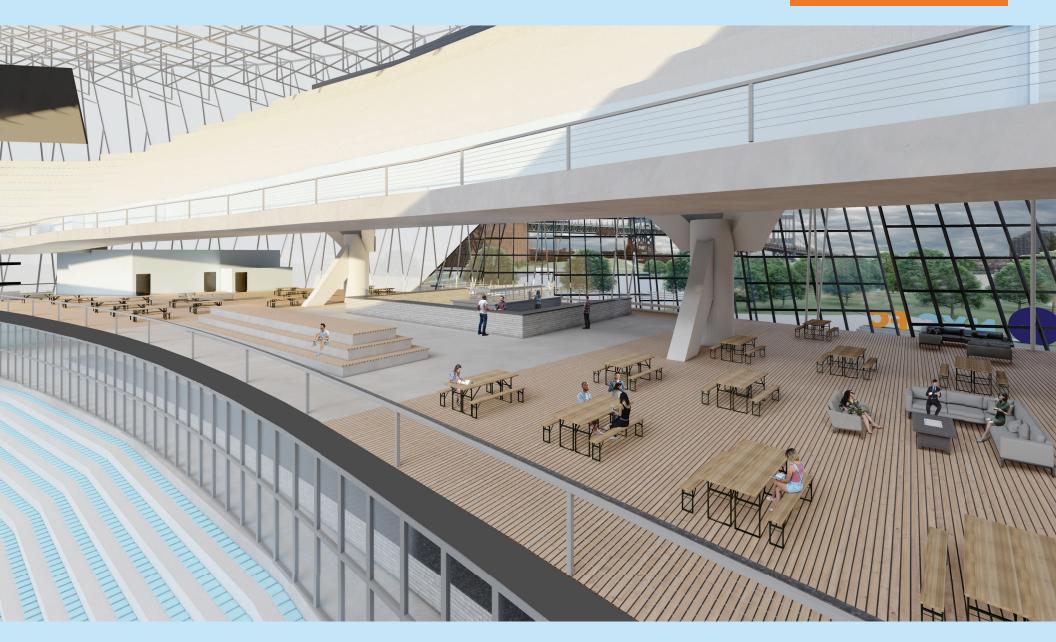

# **NYC FC Stadium** A Stadium for the Community P. Line and W. of 10 N



# **PROJECT JUSTIFICATION**

- Construction Cost
- Operating Cost
- Vacancy







# **LOCATION JUSTIFICATION**

- Growing Sport
- Current Stadium
- Fan Culture











# **ALLIANZ FIELD**

- Exterior Design
- Bar & Grill
- Site Design







### **TOTTENHAM STADIUM**

- Retractable Pitch
- Public Market
- Structure Design







# **SITE LOCATION**



# **SITE IMAGES**





# **SITE IMAGES**















# **METRO STATION**



# **BUILDING SKIN**











300'

100'

# **FIELD TRANSITION**



# **PITCH TRANSITION**















300'







# **CLUB SUITE**





300'



### **STRUCTURE DETAILS**



#### **ELEVATIONS & SECTIONS**









#### SOUTH WEST ELEVATION