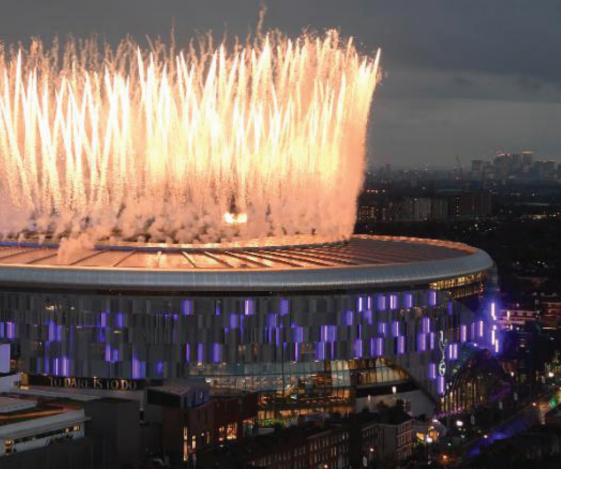

### **TOTTENHAM STADIUM**

- Retractable Pitch
- Public Market
- Structure Design