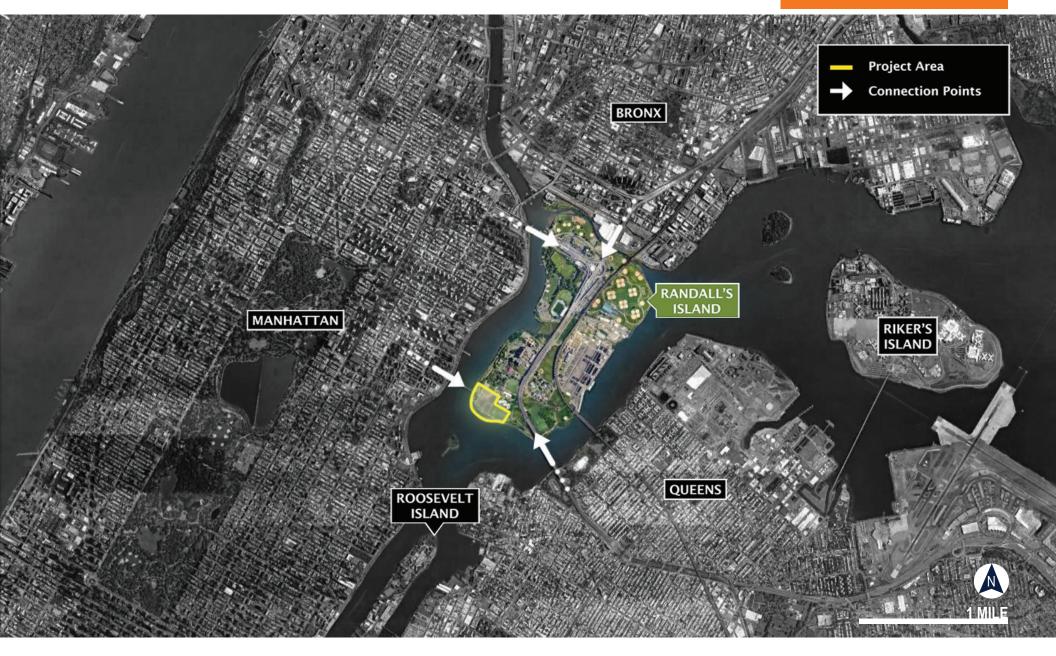

# **NYC FC Stadium** A Stadium for the Community P. Line and W. of 10 N



# **PROJECT JUSTIFICATION**

- Construction Cost
- Operating Cost
- Vacancy







# **LOCATION JUSTIFICATION**

- Growing Sport
- Current Stadium
- Fan Culture











# **ALLIANZ FIELD**

- Exterior Design
- Bar & Grill
- Site Design







### **TOTTENHAM STADIUM**

- Retractable Pitch
- Public Market
- Structure Design







# **SITE LOCATION**



# **SITE IMAGES**





# **SITE IMAGES**















# **METRO STATION**



# **BUILDING SKIN**











300'

100'

# **FIELD TRANSITION**



# **PITCH TRANSITION**















300'







# **CLUB SUITE**





300'



### **STRUCTURE DETAILS**



#### **ELEVATIONS & SECTIONS**









#### SOUTH WEST ELEVATION