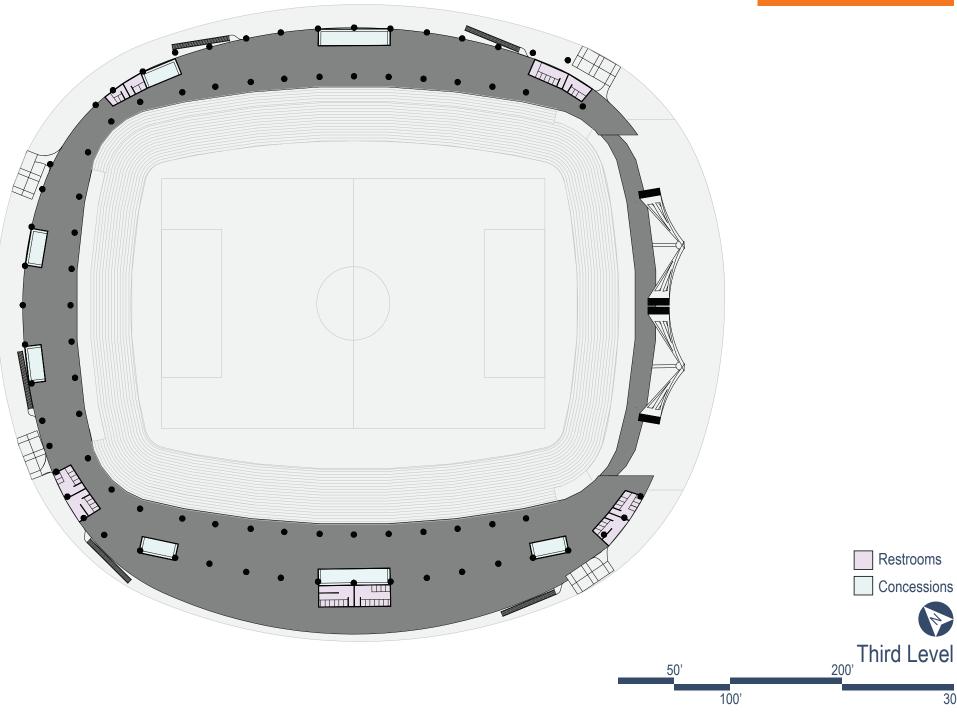

# **NYC FC Stadium** A Stadium for the Community P. Line and W. of 10 N



# **PROJECT JUSTIFICATION**

- Construction Cost
- Operating Cost
- Vacancy







# **LOCATION JUSTIFICATION**

- Growing Sport
- Current Stadium
- Fan Culture











# **ALLIANZ FIELD**

- Exterior Design
- Bar & Grill
- Site Design







### **TOTTENHAM STADIUM**

- Retractable Pitch
- Public Market
- Structure Design







# **SITE LOCATION**



# **SITE IMAGES**





# **SITE IMAGES**















# **METRO STATION**



# **BUILDING SKIN**











300'

100'

# **FIELD TRANSITION**



# **PITCH TRANSITION**















300'







# **CLUB SUITE**





300'



### **STRUCTURE DETAILS**



#### **ELEVATIONS & SECTIONS**









#### SOUTH WEST ELEVATION