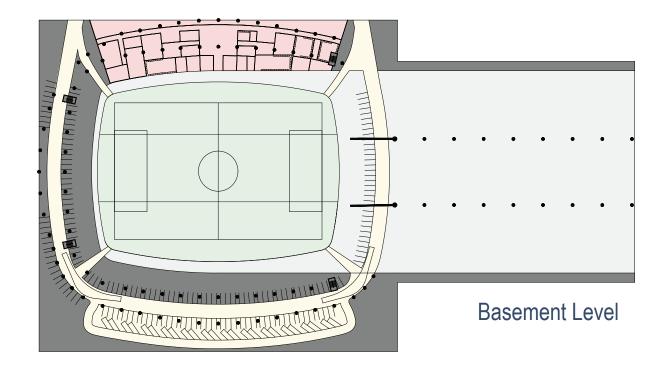

# **NYC FC Stadium** A Stadium for the Community P. Line and W. of 10 N



# **PROJECT JUSTIFICATION**

- Construction Cost
- Operating Cost
- Vacancy







# **LOCATION JUSTIFICATION**

- Growing Sport
- Current Stadium
- Fan Culture











# **ALLIANZ FIELD**

- Exterior Design
- Bar & Grill
- Site Design







### **TOTTENHAM STADIUM**

- Retractable Pitch
- Public Market
- Structure Design







# **SITE LOCATION**



# **SITE IMAGES**





# **SITE IMAGES**















# **METRO STATION**



# **BUILDING SKIN**











300'

100'

# **FIELD TRANSITION**



# **PITCH TRANSITION**















300'







# **CLUB SUITE**





300'



### **STRUCTURE DETAILS**



#### **ELEVATIONS & SECTIONS**









#### SOUTH WEST ELEVATION