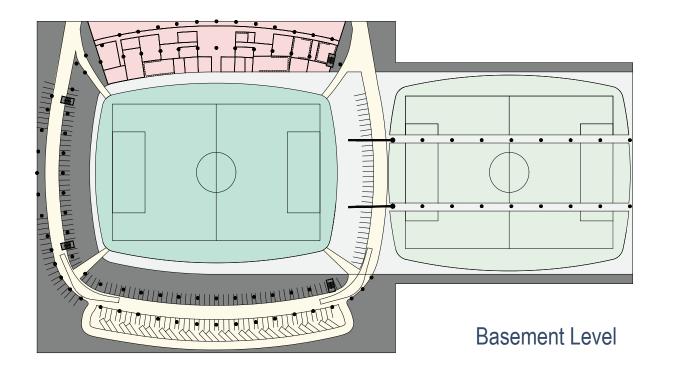

# **NYC FC Stadium** A Stadium for the Community P. Line and W. of 10 N



# **PROJECT JUSTIFICATION**

- Construction Cost
- Operating Cost
- Vacancy







# **LOCATION JUSTIFICATION**

- Growing Sport
- Current Stadium
- Fan Culture











# **ALLIANZ FIELD**

- Exterior Design
- Bar & Grill
- Site Design







### **TOTTENHAM STADIUM**

- Retractable Pitch
- Public Market
- Structure Design







# **SITE LOCATION**



# **SITE IMAGES**





# **SITE IMAGES**















# **METRO STATION**



# **BUILDING SKIN**











300'

100'

# **FIELD TRANSITION**



# **PITCH TRANSITION**















300'







# **CLUB SUITE**





300'



### **STRUCTURE DETAILS**



#### **ELEVATIONS & SECTIONS**









#### SOUTH WEST ELEVATION