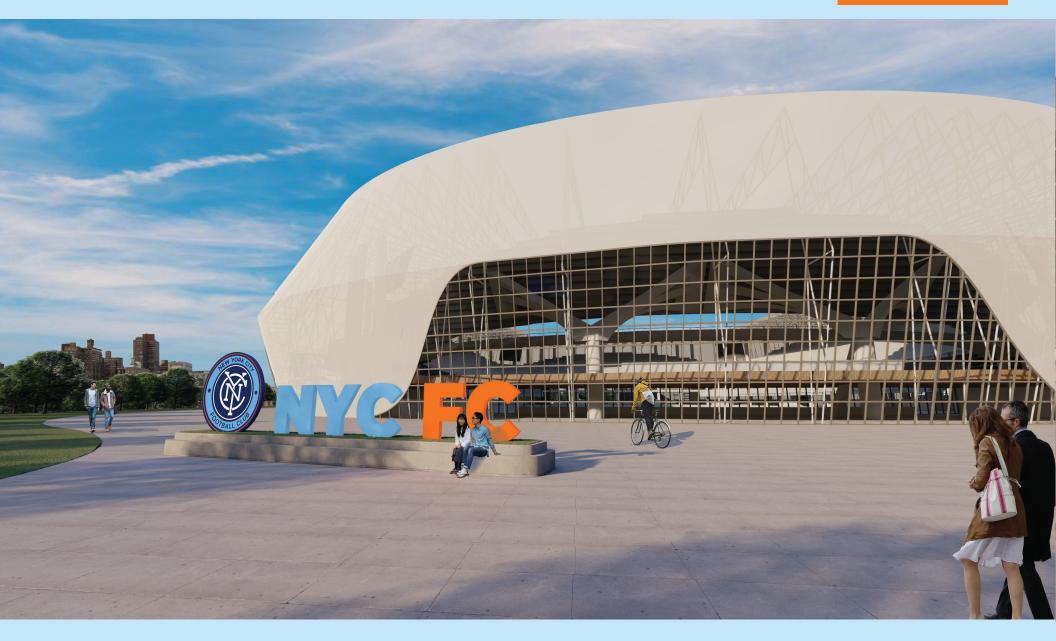

# **NYC FC Stadium** A Stadium for the Community P. Line and W. of 10 N

# **SITE LOCATION**