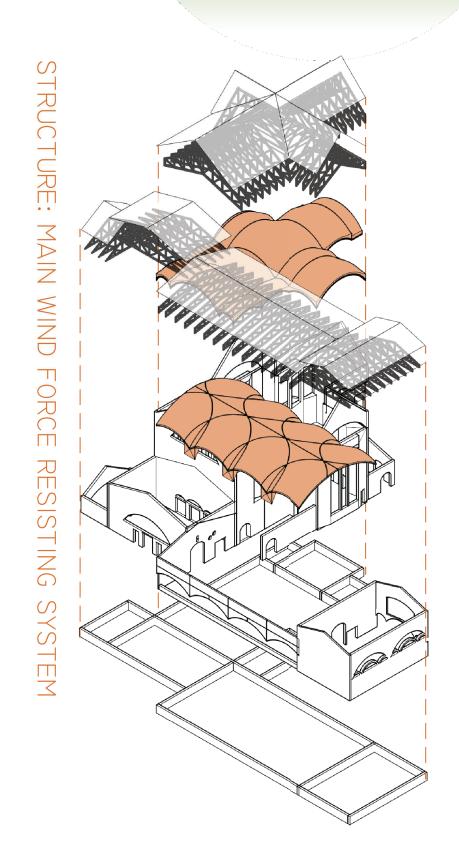

CHOIR ROOM               | 275       | 2.6  | STAFF SLEEPING              |
| BIBLE STUDY              | 900       | 8.6  | LAB / DIAGNOSTICS           |
| KITCHEN                  | 400       | 3.8  | CAFETERIA                   |
| RESTROOMS                | 500       | 4.8  | RESTROOMS / SHOWERS         |
|                          | 50        | 0.5  | LAUNDRY                     |
| OFFICE                   | 150       | 1.4  | RECORDS                     |
| MECHANICAL               | 400       | 3.8  | MECHANICAL                  |
| CIRCULATION              | 2050      | 19.7 | STORAGE                     |
| STORAGE                  | 155       | 1.5  | STORAGE                     |
| TOTAL                    | 10,410    | 100  | TOTAL                       |







## STRUCTURE





#### STRUCTURE



## STRUCTURE