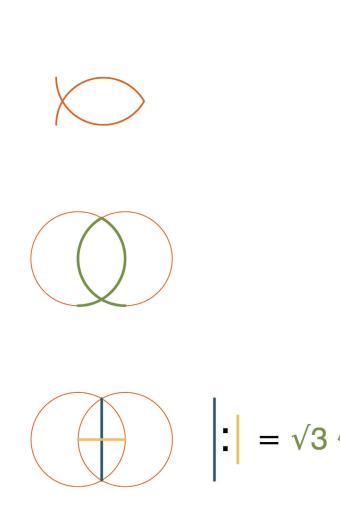

## ORDERING SYSTEM

SACRED GEOMETRY

$$\sqrt{3} = 1.7320508...$$

For  $\sqrt{c}$ ,

 $x_n = x_{n-1} + y_{n-1}$ 
 $y_n = x_n + (c-1)x_{n-1}$ 

2, 4, 6, 10, 16, 28, 44, 76...

# ORDERING SYSTEM SACRED GEOMETRY

2, 4, 6, 10, 16, 28, 44, 76, 120

6, 12, 18, 30, 48, 84, 132, 228 **2, 4, 6, 10, 16, 28, 44, 76** 0.6, 1.3, 2, 2.3, 5.3, 9.3, 14.6, 25.3