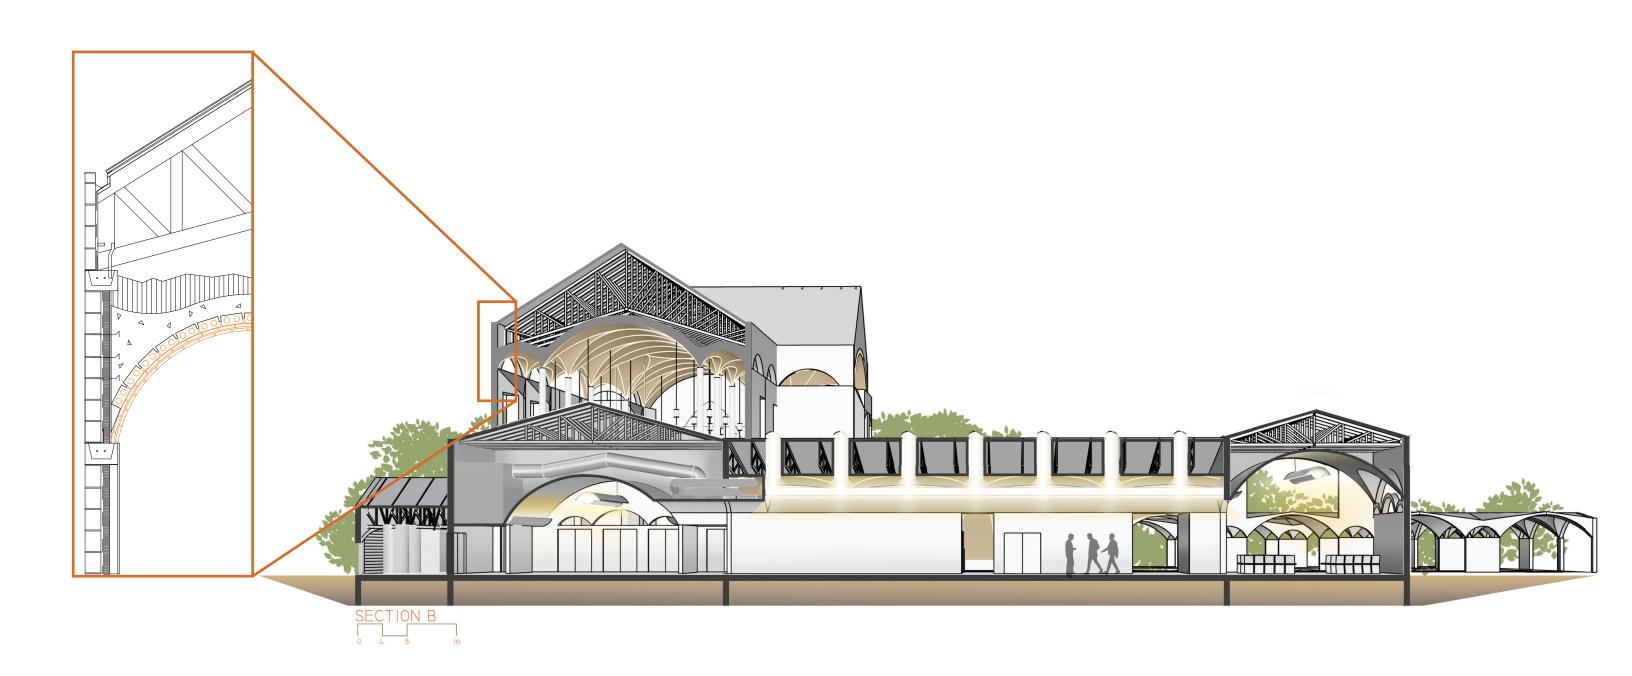

| 2.6  | STAFF SLEEPING              |
| BIBLE STUDY              | 900       | 8.6  | LAB / DIAGNOSTICS           |
| KITCHEN                  | 400       | 3.8  | CAFETERIA                   |
| RESTROOMS                | 500       | 4.8  | RESTROOMS / SHOWERS         |
|                          | 50        | 0.5  | LAUNDRY                     |
| OFFICE                   | 150       | 1.4  | RECORDS                     |
| MECHANICAL               | 400       | 3.8  | MECHANICAL                  |
| CIRCULATION              | 2050      | 19.7 | STORAGE                     |
| STORAGE                  | 155       | 1.5  | STORAGE                     |
| TOTAL                    | 10,410    | 100  | TOTAL                       |







## STRUCTURE





#### STRUCTURE



## STRUCTURE