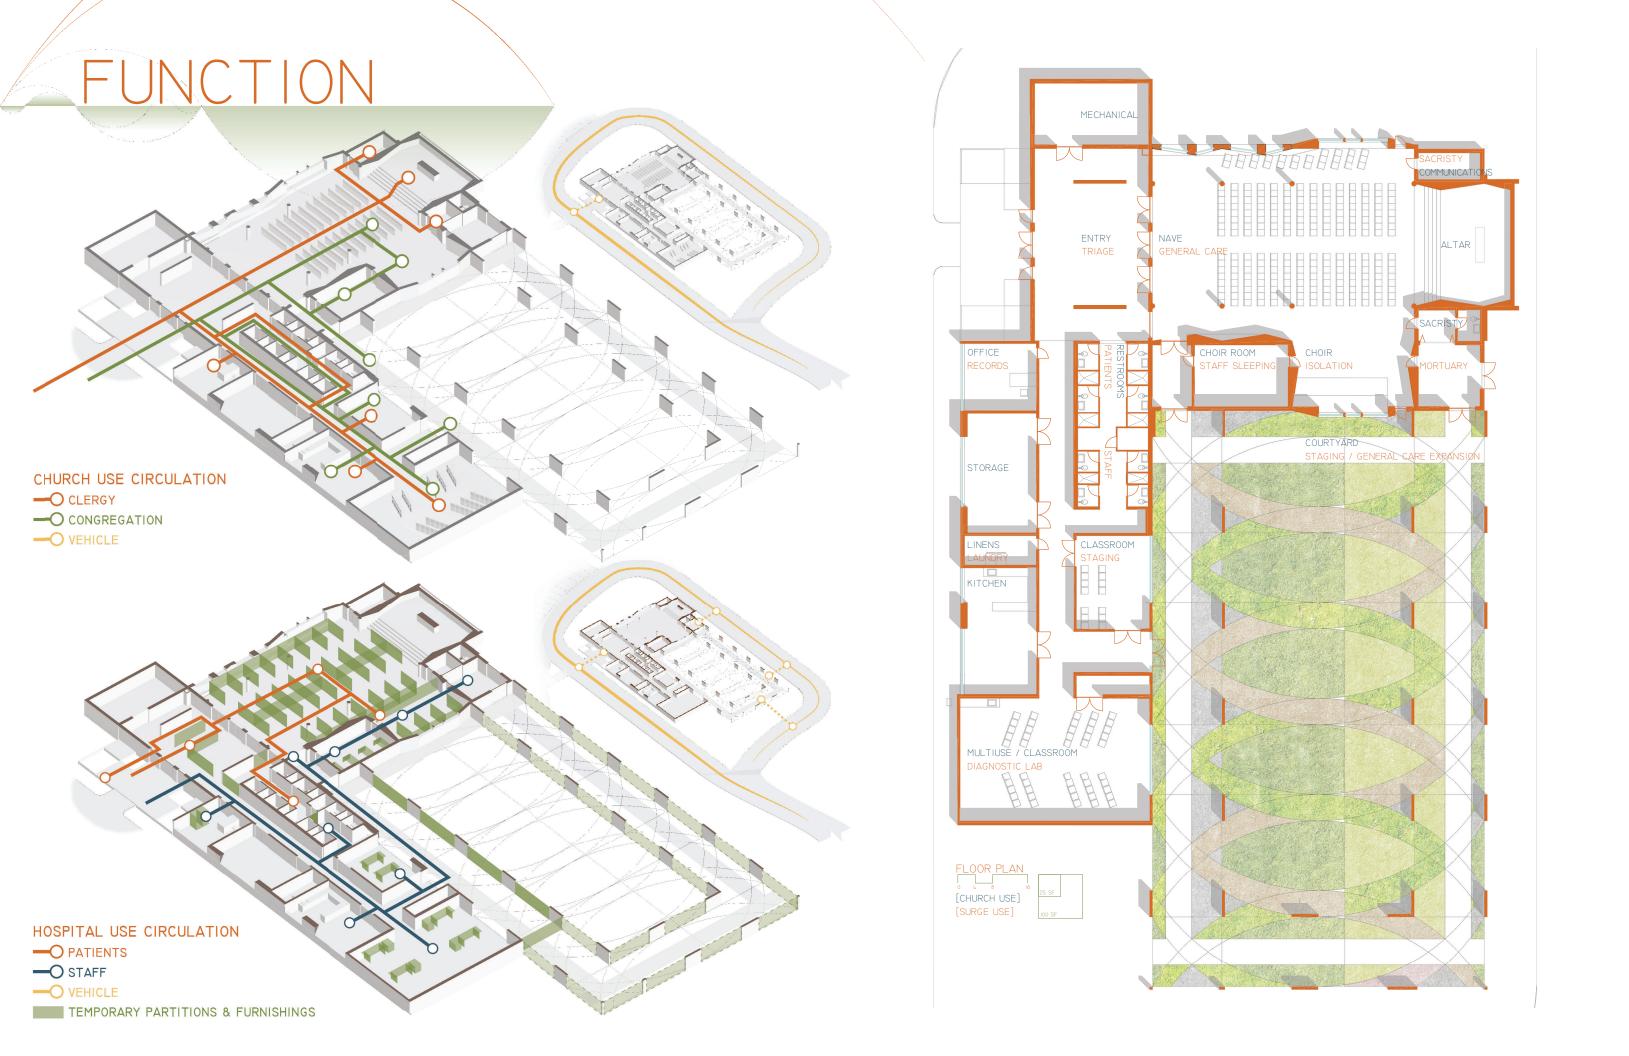

#### PLAN

| CHURCH                   | AREA (SF) | %    | SURGE                       |
|--------------------------|-----------|------|-----------------------------|
| NAVE (250 SEATS)         | 2400      | 23.1 | GENERAL CARE (27 BEDS)      |
| CHANCEL                  | 600       | 5.8  |                             |
| CHOIR / ORGAN            | 550       | 5.3  | ISOLATION / I.C.U. (6 BEDS) |
| GATHERING / NARTHEX      | 1250      | 12.0 | VOLUNTEER STAGING (500 SF)  |
|                          |           |      | RECEPTION / TRIAGE (750 SF) |
| SUNDAY SCHOOL / CRY ROOM | 450       | 4.3  | STAFF STAGING               |
| VESTING SACRISTY         | 200       | 1.9  | MORTUARY                    |
| WORK SACRISTY            | 80        | 0.8  | COMMUNICATIONS              |
| CHOIR ROOM               | 275       | 2.6  | STAFF SLEEPING              |
| BIBLE STUDY              | 900       | 8.6  | LAB / DIAGNOSTICS           |
| KITCHEN                  | 400       | 3.8  | CAFETERIA                   |
| RESTROOMS                | 500       | 4.8  | RESTROOMS / SHOWERS         |
|                          | 50        | 0.5  | LAUNDRY                     |
| OFFICE                   | 150       | 1.4  | RECORDS                     |
| MECHANICAL               | 400       | 3.8  | MECHANICAL                  |
| CIRCULATION              | 2050      | 19.7 | STORAGE                     |
| STORAGE                  | 155       | 1.5  | STORAGE                     |
| TOTAL                    | 10,410    | 100  | TOTAL                       |