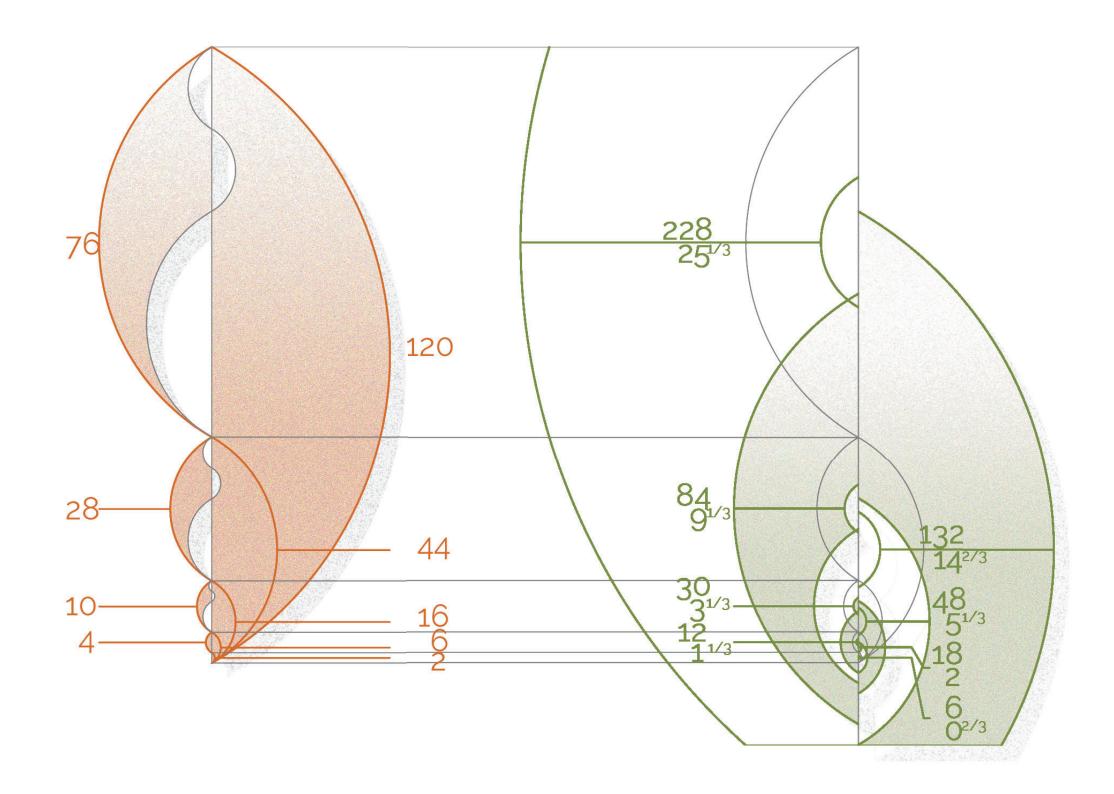

# ORDERING SYSTEM SACRED GEOMETRY

2, 4, 6, 10, 16, 28, 44, 76, 120

6, 12, 18, 30, 48, 84, 132, 228 **2, 4, 6, 10, 16, 28, 44, 76** 0.6, 1.3, 2, 2.3, 5.3, 9.3, 14.6, 25.3