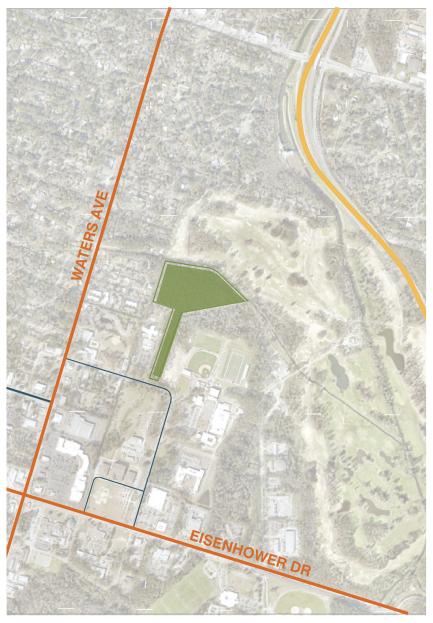

### PROJECT LOCATION

|   | terral control control | 44.65          |             |                           |            |               |           |                     |
|---|------------------------|----------------|-------------|---------------------------|------------|---------------|-----------|---------------------|
| Λ | state                  | collection_dat | Inpatient I | % Inpatient Beds Occupied | Total Inpa | State Average | Percentag | Beds per 1000, 2015 |
|   | FL                     | 9/4/2020       | 4,681       | 5.99                      | 78,102     | 7.70          | 0.001     | 2.6                 |
|   | FL                     | 8/24/2020      | 6,063       | 7.75                      | 78,269     | 7.70          | 0.001     | 2.6                 |
|   | FL                     | 9/8/2020       | 4,330       | 5.53                      | 78,356     | 7.70          | 0.001     | 2.6                 |
|   | FL                     | 9/7/2020       | 4,304       | 5.49                      | 78,360     | 7.70          | 0.001     | 2.6                 |
|   | GA                     | 9/8/2020       | 2,476       | 13.75                     | 16,908     | 16.44         | 0.006     | 2.4                 |
|   | GA                     | 9/10/2020      | 2,456       | 13.61                     | 16,854     | 16.44         | 0.006     | 2.4                 |
|   | GA                     | 9/6/2020       | 2,465       | 13.65                     | 16,918     | 16.44         | 0.006     | 2.4                 |
|   | GA                     | 9/9/2020       | 2,460       | 13.6                      | 16,970     | 16.44         | 0.006     | 2.4                 |
|   | GA                     | 9/7/2020       | 2,453       | 13.54                     | 16,939     | 16.44         | 0.006     | 2.4                 |

# PROJECT LOCATION

RESEARCH

FEMA COASTAL
CONSTRUCTION MANUAL

TYPOLOGY RESEARCH

**CHURCH BUILDING** 

1924

R. A. CRAM

THE SMALL CHURCH