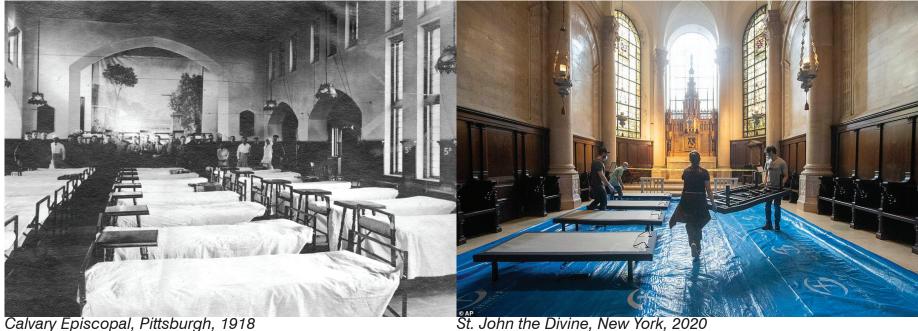

#### PREMISE



#### CHURCH PROJECT VIABILITY

CHURCHES age and decay while their congregations move into storefronts, LACKING THE RESOURCES to build and maintain them.



#### **EMERGENCY MEDICAL CAPACITY**

In light of heightened **PUBLIC HEALTH FEARS**, uncertainty arises surrounding the EMERGENCY SURGE CAPACITY of healthcare systems.



#### SHARED HISTORY

Church architecture and emergency medical care share a centuries-old COMMON HISTORY, offering answers to **BOTH ISSUES TODAY.** 





St. Gall Monastery Plan, 830 Thornton Plague Grave, UK, 1349



Calvary Episcopal, Pittsburgh, 1918

### PROJECT LOCATION

|   | terral control control | 44.65          |             |                           |            |               |           |                     |
|---|------------------------|----------------|-------------|---------------------------|------------|---------------|-----------|---------------------|
| Λ | state                  | collection_dat | Inpatient I | % Inpatient Beds Occupied | Total Inpa | State Average | Percentag | Beds per 1000, 2015 |
|   | FL                     | 9/4/2020       | 4,681       | 5.99                      | 78,102     | 7.70          | 0.001     | 2.6                 |
|   | FL                     | 8/24/2020      | 6,063       | 7.75                      | 78,269     | 7.70          | 0.001