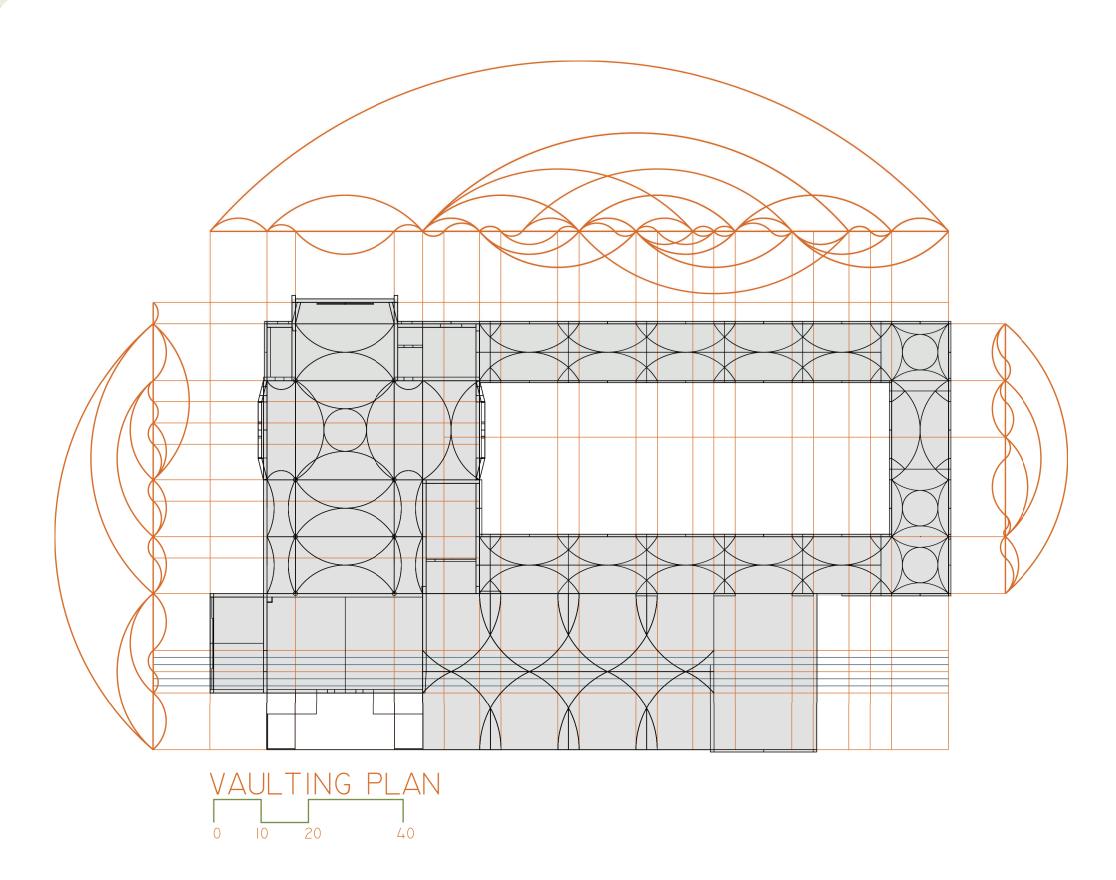

## ORDERING SYSTEM

SACRED GEOMETRY

$$\sqrt{3} = 1.7320508...$$

For  $\sqrt{c}$ ,

 $x_n = x_{n-1} + y_{n-1}$ 
 $y_n = x_n + (c-1)x_{n-1}$ 

2, 4, 6, 10, 16, 28, 44, 76...

# ORDERING SYSTEM SACRED GEOMETRY

2, 4, 6, 10, 16, 28, 44, 76, 120

6, 12, 18, 30, 48, 84, 132, 228 **2, 4, 6, 10, 16, 28, 44, 76** 0.6, 1.3, 2, 2.3, 5.3, 9.3, 14.6, 25.3

# ORDERING SYSTEM APPLICATION