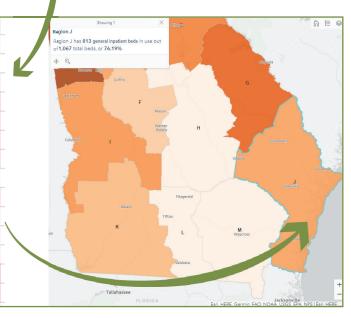

| Region | Inpatient in Use | Inpatient % of Total | ICU Beds in Use | ICU % of Total | ED Beds in Use | ED % of Total |
|--------|------------------|----------------------|-----------------|----------------|----------------|---------------|
| Α      | 188              | 45                   | 37              | 80             | 33             | 26            |
| В      | 558              | 76                   | 105             | 71             | 37             | 20            |
| С      | 787              | 90                   | 138             | 85             | 87             | 37            |
| D      | 3540             | 75                   | 924             | 79             | 567            | 55            |
| E      | 411              | 71                   | 67              | 96             | 70             | 49            |
| F      | 1124             | 74                   | 171             | 73             | 162            | 50            |
| G      | 946              | 79                   | 138             | 78             | 118            | 52            |
| Н      | 174              | 65                   | 36              | 90             | 22             | 25            |
| I      | 551              | 85                   | 85              | 90             | 69             | 49            |
| J      | 781              | 93                   | 199             | 87             | 105            | 32            |
| K      | 551              | 71                   | 91              | 78             | 50             | 31            |
| L      | 361              | 79                   | 69              | 95             | 33             | 31            |
| M      | 205              | 61                   | 51              | 70             | 57             | 68            |
| N      | 1110             | 96                   | 204             | 90             | 174            | 62            |