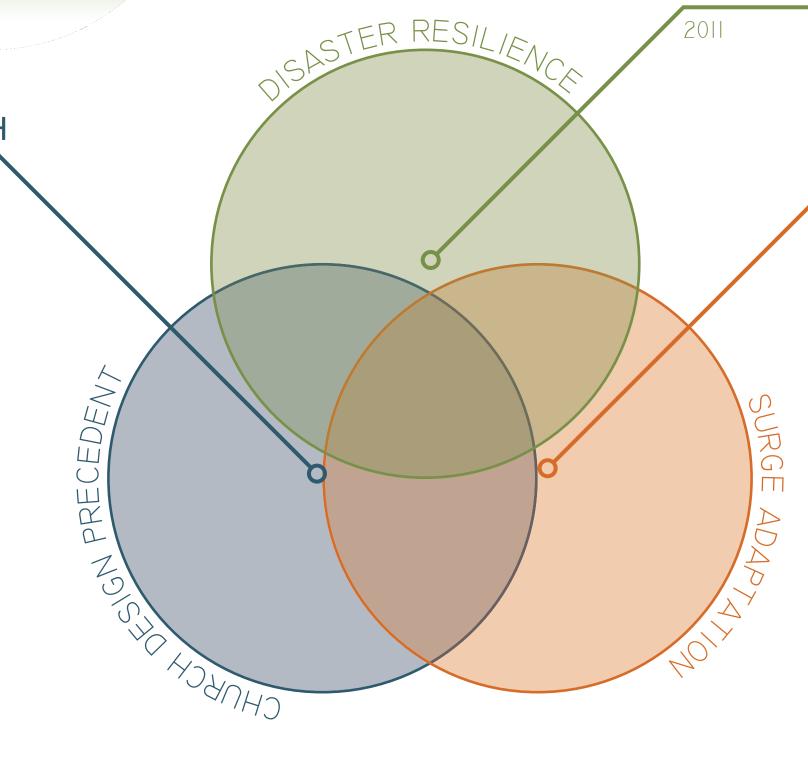

#### SHARED HISTORY

Church architecture and emergency medical care share a centuries-old COMMON HISTORY, offering answers to **BOTH ISSUES TODAY.** 

St. Gall Monastery Plan, 830 Thornton Plague Grave, UK, 1349

# PROJECT LOCATION

RESEARCH

FEMA COASTAL
CONSTRUCTION MANUAL

TYPOLOGY RESEARCH

**CHURCH BUILDING** 

1924

R. A. CRAM

THE SMALL CHURCH