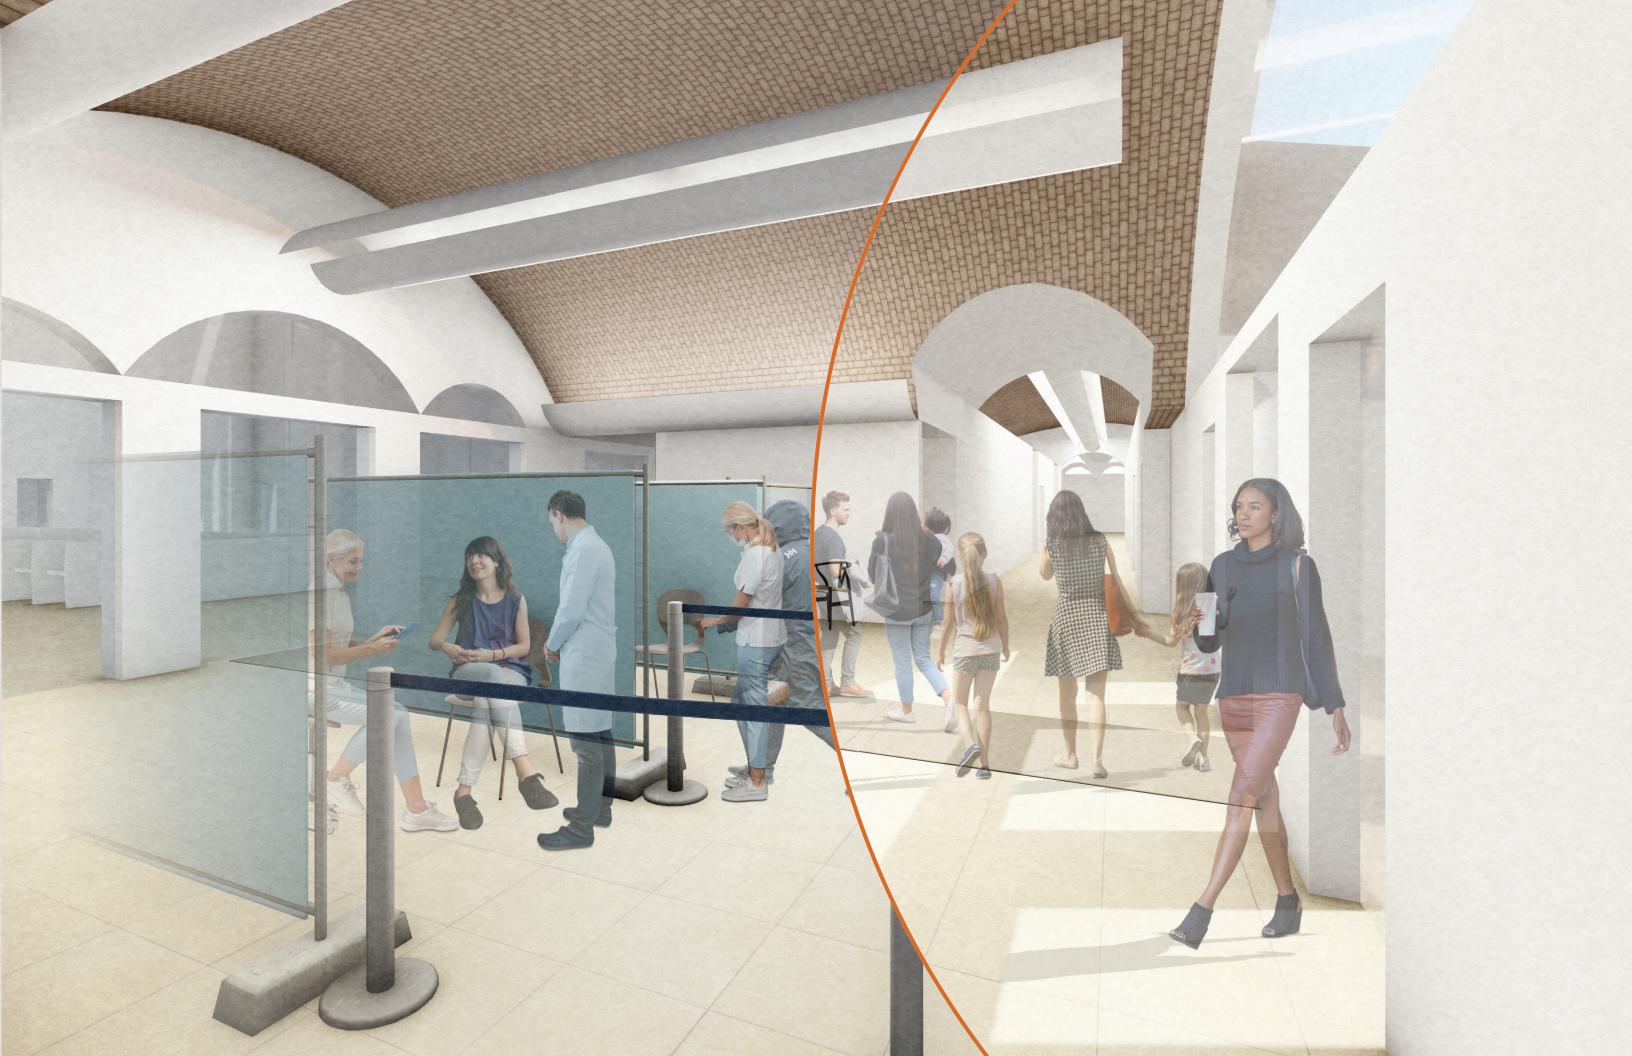

#### PLAN

| CHURCH                   | AREA (SF) | %    | SURGE                       |
|--------------------------|-----------|------|-----------------------------|
| NAVE (250 SEATS)         | 2400      | 23.1 | GENERAL CARE (27 BEDS)      |
| CHANCEL                  | 600       | 5.8  |                             |
| CHOIR / ORGAN            | 550       | 5.3  | ISOLATION / I.C.U. (6 BEDS) |
| GATHERING / NARTHEX      | 1250      | 12.0 | VOLUNTEER STAGING (500 SF)  |
|                          |           |      | RECEPTION / TRIAGE (750 SF) |
| SUNDAY SCHOOL / CRY ROOM | 450       | 4.3  | STAFF STAGING               |
| VESTING SACRISTY         | 200       | 1.9  | MORTUARY                    |
| WORK SACRISTY            | 80        | 0.8  | COMMUNICATIONS              |
| CHOIR ROOM               | 275       | 2.6  | STAFF SLEEPING              |
| BIBLE STUDY              | 900       | 8.6  | LAB / DIAGNOSTICS           |
| KITCHEN                  | 400       | 3.8  | CAFETERIA                   |
| RESTROOMS                | 500       | 4.8  | RESTROOMS / SHOWERS         |
|                          | 50        | 0.5  | LAUNDRY                     |
| OFFICE                   | 150       | 1.4  | RECORDS                     |
| MECHANICAL               | 400       | 3.8  | MECHANICAL                  |
| CIRCULATION              | 2050      | 19.7 | STORAGE                     |
| STORAGE                  | 155       | 1.5  | STORAGE                     |
| TOTAL                    | 10,410    | 100  | TOTAL                       |

## DESIGN PREMISES