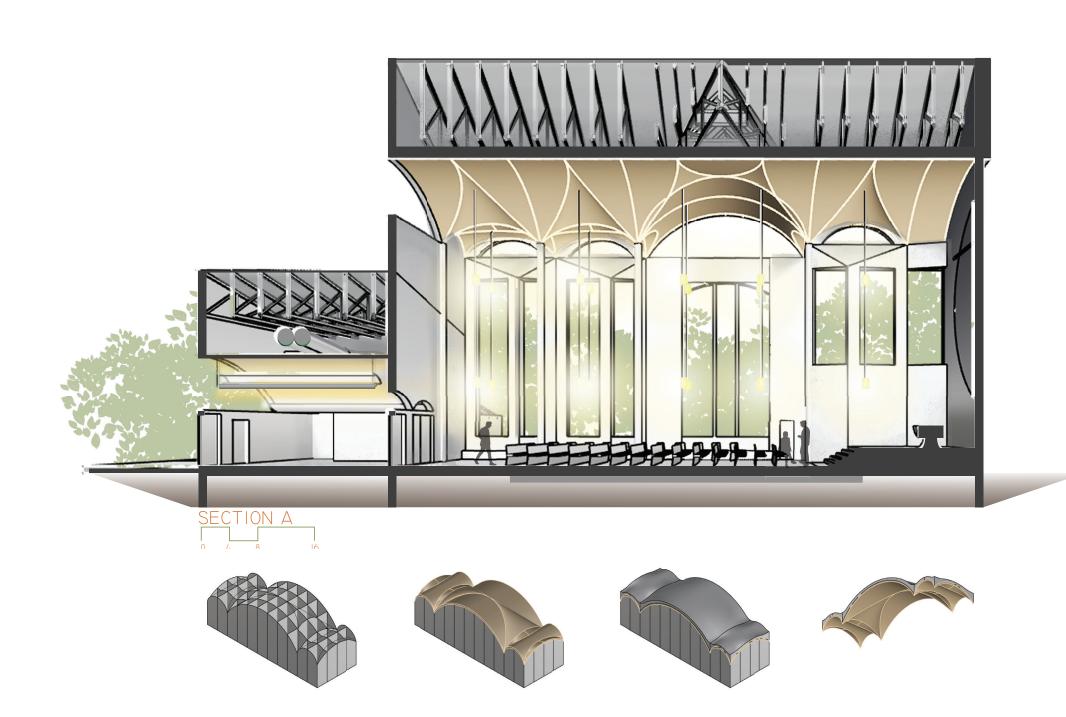

| 275       | 2.6  | STAFF SLEEPING              |
| BIBLE STUDY              | 900       | 8.6  | LAB / DIAGNOSTICS           |
| KITCHEN                  | 400       | 3.8  | CAFETERIA                   |
| RESTROOMS                | 500       | 4.8  | RESTROOMS / SHOWERS         |
|                          | 50        | 0.5  | LAUNDRY                     |
| OFFICE                   | 150       | 1.4  | RECORDS                     |
| MECHANICAL               | 400       | 3.8  | MECHANICAL                  |
| CIRCULATION              | 2050      | 19.7 | STORAGE                     |
| STORAGE                  | 155       | 1.5  | STORAGE                     |
| TOTAL                    | 10,410    | 100  | TOTAL                       |







## STRUCTURE





#### STRUCTURE



## STRUCTURE