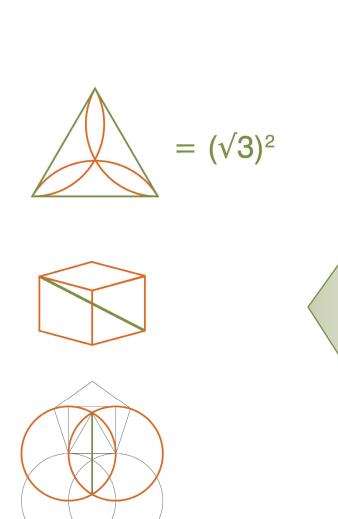

## ORDERING SYSTEM

SACRED GEOMETRY

$$\sqrt{3} = 1.7320508...$$

For  $\sqrt{c}$ ,

 $x_n = x_{n-1} + y_{n-1}$ 
 $y_n = x_n + (c-1)x_{n-1}$ 

2, 4, 6, 10, 16, 28, 44, 76...

# ORDERING SYSTEM SACRED GEOMETRY

2, 4, 6, 10, 16, 28, 44, 76, 120

6, 12, 18, 30, 48, 84, 132, 228 **2, 4, 6, 10, 16, 28, 44, 76** 0.6, 1.3, 2, 2.3, 5.3, 9.3, 14.6, 25.3