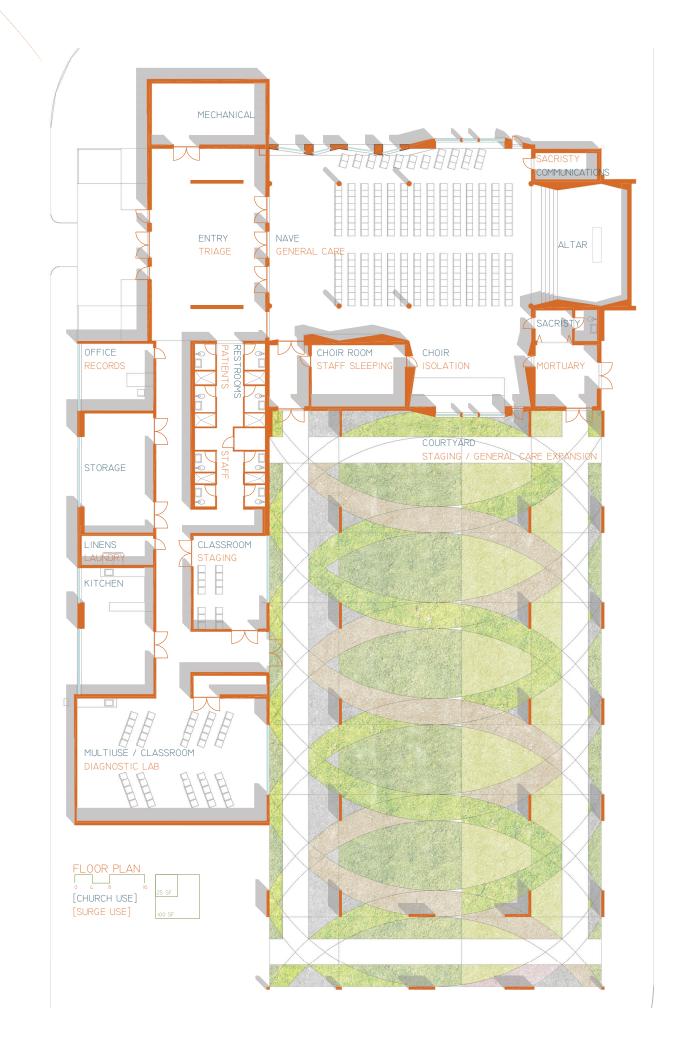

#### PLAN

| CHURCH                   | AREA (SF) | %    | SURGE                       |
|--------------------------|-----------|------|-----------------------------|
| NAVE (250 SEATS)         | 2400      | 23.1 | GENERAL CARE (27 BEDS)      |
| CHANCEL                  | 600       | 5.8  |                             |
| CHOIR / ORGAN            | 550       | 5.3  | ISOLATION / I.C.U. (6 BEDS) |
| GATHERING / NARTHEX      | 1250      | 12.0 | VOLUNTEER STAGING (500 SF)  |
|                          |           |      | RECEPTION / TRIAGE (750 SF) |
| SUNDAY SCHOOL / CRY ROOM | 450       | 4.3  | STAFF STAGING               |
| VESTING SACRISTY         | 200       | 1.9  | MORTUARY                    |
| WORK SACRISTY            | 80        | 0.8  | COMMUNICATIONS              |
| CHOIR ROOM               | 275       | 2.6  | STAFF SLEEPING              |
| BIBLE STUDY              | 900       | 8.6  | LAB / DIAGNOSTICS           |
| KITCHEN                  | 400       | 3.8  | CAFETERIA                   |
| RESTROOMS                | 500       | 4.8  | RESTROOMS / SHOWERS         |
|                          | 50        | 0.5  | LAUNDRY                     |
| OFFICE                   | 150       | 1.4  | RECORDS                     |
| MECHANICAL               | 400       | 3.8  | MECHANICAL                  |
| CIRCULATION              | 2050      | 19.7 | STORAGE                     |
| STORAGE                  | 155       | 1.5  | STORAGE                     |
| TOTAL                    | 10,410    | 100  | TOTAL                       |