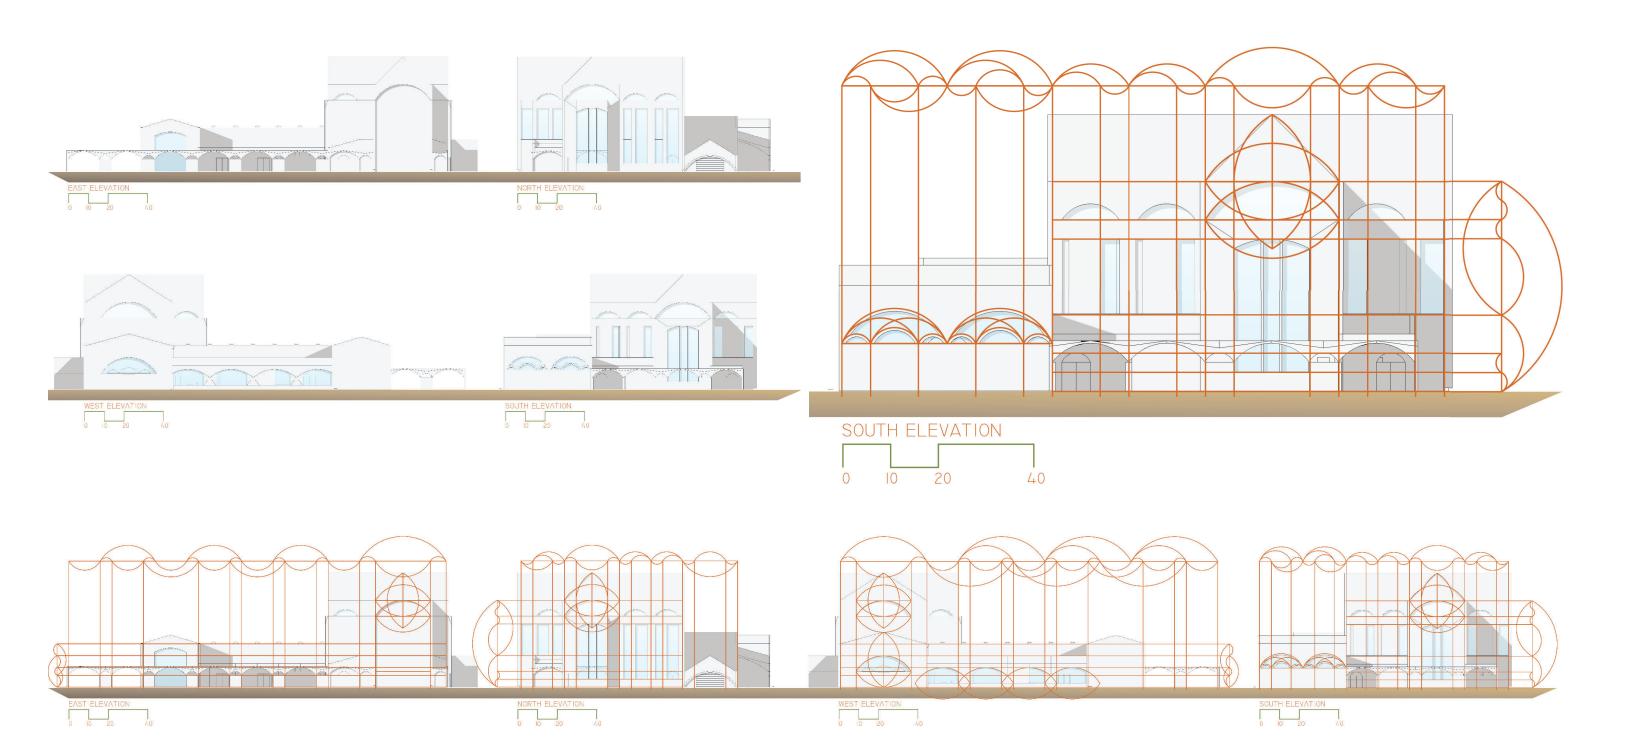

## ORDERING SYSTEM

SACRED GEOMETRY

$$\sqrt{3} = 1.7320508...$$

For  $\sqrt{c}$ ,

 $x_n = x_{n-1} + y_{n-1}$ 
 $y_n = x_n + (c-1)x_{n-1}$ 

2, 4, 6, 10, 16, 28, 44, 76...

# ORDERING SYSTEM SACRED GEOMETRY

2, 4, 6, 10, 16, 28, 44, 76, 120

6, 12, 18, 30, 48, 84, 132, 228 **2, 4, 6, 10, 16, 28, 44, 76** 0.6, 1.3, 2, 2.3, 5.3, 9.3, 14.6, 25.3