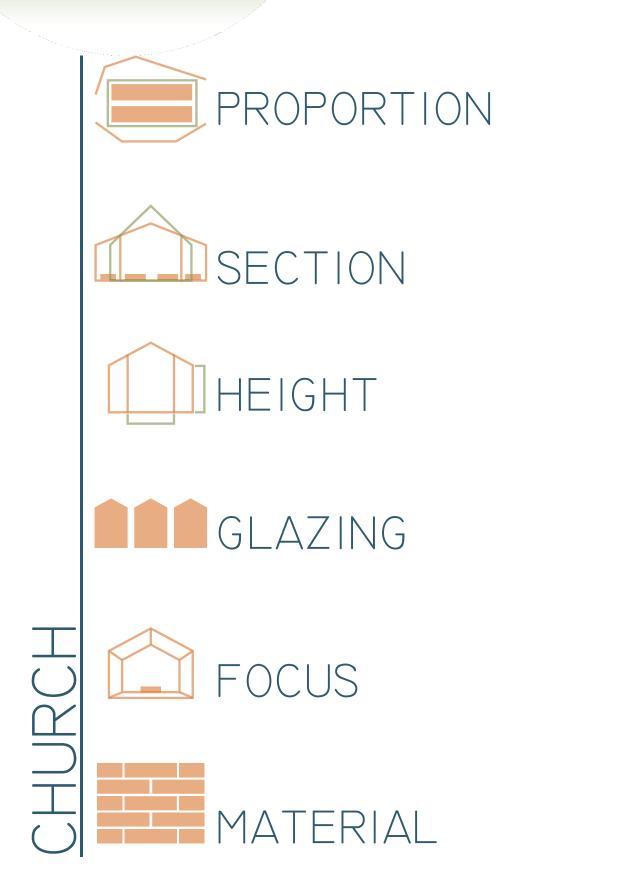

#### PLAN

| CHURCH                   | AREA (SF) | %    | SURGE                       |
|--------------------------|-----------|------|-----------------------------|
| NAVE (250 SEATS)         | 2400      | 23.1 | GENERAL CARE (27 BEDS)      |
| CHANCEL                  | 600       | 5.8  |                             |
| CHOIR / ORGAN            | 550       | 5.3  | ISOLATION / I.C.U. (6 BEDS) |
| GATHERING / NARTHEX      | 1250      | 12.0 | VOLUNTEER STAGING (500 SF)  |
|                          |           |      | RECEPTION / TRIAGE (750 SF) |
| SUNDAY SCHOOL / CRY ROOM | 450       | 4.3  | STAFF STAGING               |
| VESTING SACRISTY         | 200       | 1.9  | MORTUARY                    |
| WORK SACRISTY            | 80        | 0.8  | COMMUNICATIONS              |
| CHOIR ROOM               | 275       | 2.6  | STAFF SLEEPING              |
| BIBLE STUDY              | 900       | 8.6  | LAB / DIAGNOSTICS           |
| KITCHEN                  | 400       | 3.8  | CAFETERIA                   |
| RESTROOMS                | 500       | 4.8  | RESTROOMS / SHOWERS         |
|                          | 50        | 0.5  | LAUNDRY                     |
| OFFICE                   | 150       | 1.4  | RECORDS                     |
| MECHANICAL               | 400       | 3.8  | MECHANICAL                  |
| CIRCULATION              | 2050      | 19.7 | STORAGE                     |
| STORAGE                  | 155       | 1.5  | STORAGE                     |
| TOTAL                    | 10,410    | 100  | TOTAL                       |

#### STRUCTURE