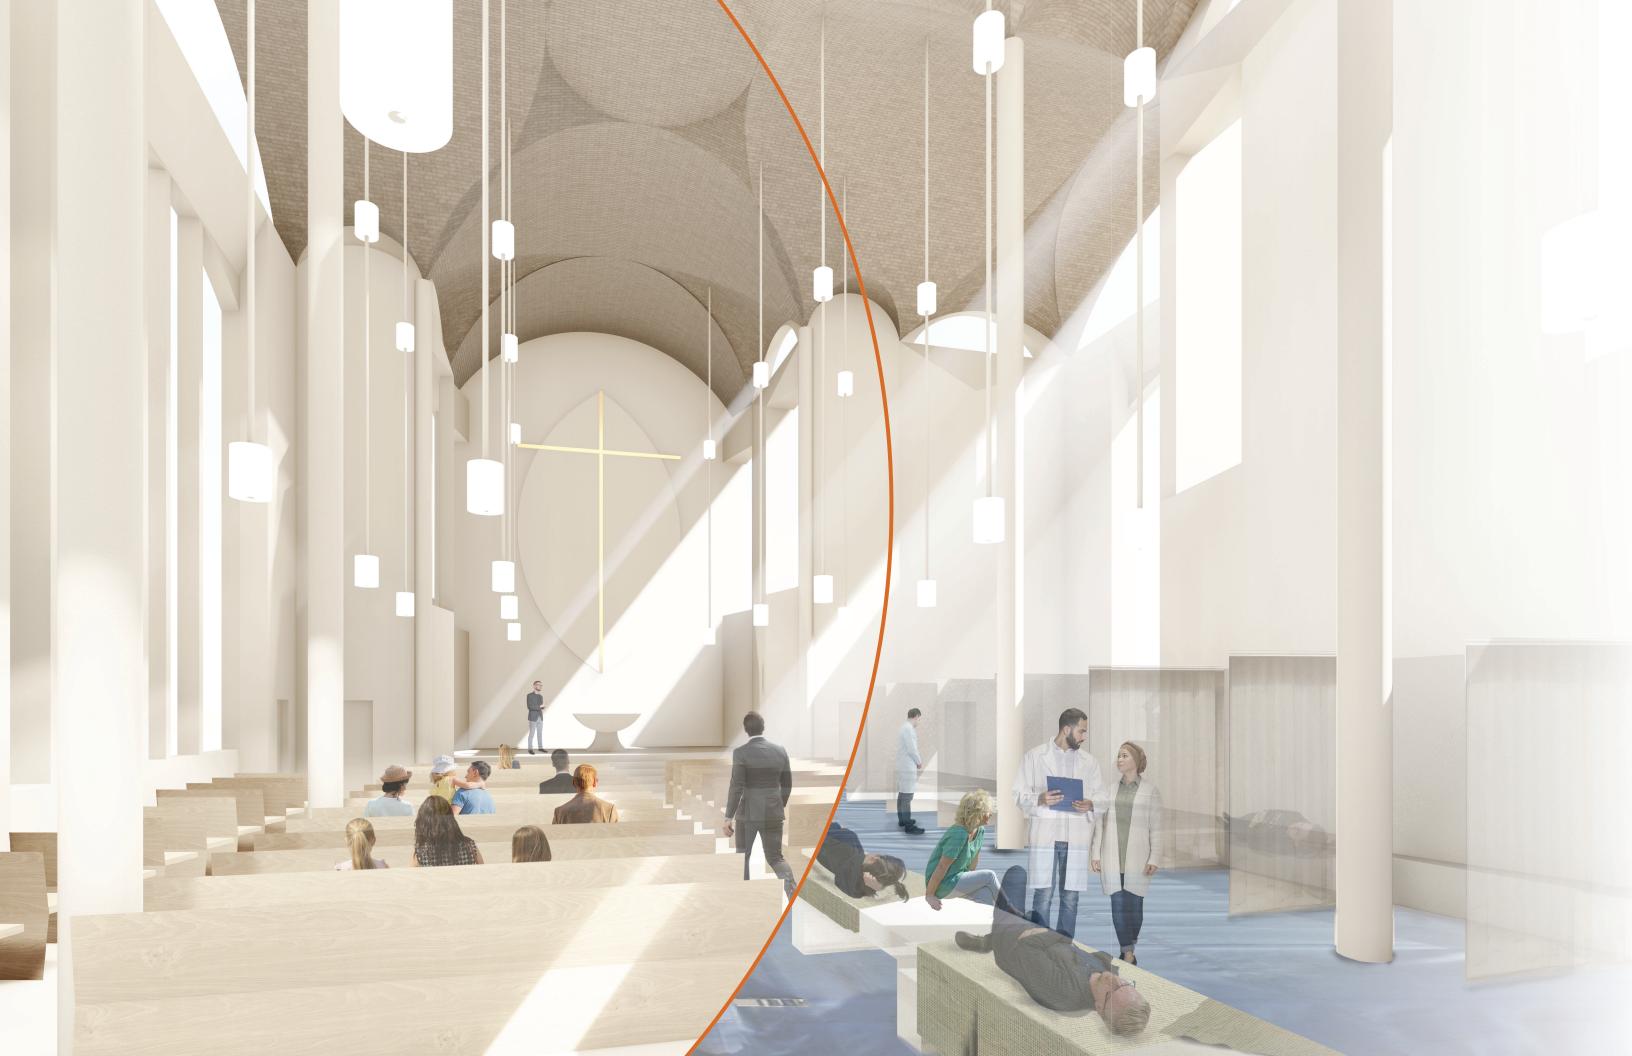

#### PLAN

| CHURCH                   | AREA (SF) | %    | SURGE                       |
|--------------------------|-----------|------|-----------------------------|
| NAVE (250 SEATS)         | 2400      | 23.1 | GENERAL CARE (27 BEDS)      |
| CHANCEL                  | 600       | 5.8  |                             |
| CHOIR / ORGAN            | 550       | 5.3  | ISOLATION / I.C.U. (6 BEDS) |
| GATHERING / NARTHEX      | 1250      | 12.0 | VOLUNTEER STAGING (500 SF)  |
|                          |           |      | RECEPTION / TRIAGE (750 SF) |
| SUNDAY SCHOOL / CRY ROOM | 450       | 4.3  | STAFF STAGING               |
| VESTING SACRISTY         | 200       | 1.9  | MORTUARY                    |
| WORK SACRISTY            | 80        | 0.8  | COMMUNICATIONS              |
| CHOIR ROOM               | 275       | 2.6  | STAFF SLEEPING              |
| BIBLE STUDY              | 900       | 8.6  | LAB / DIAGNOSTICS           |
| KITCHEN                  | 400       | 3.8  | CAFETERIA                   |
| RESTROOMS                | 500       | 4.8  | RESTROOMS / SHOWERS         |
|                          | 50        | 0.5  | LAUNDRY                     |
| OFFICE                   | 150       | 1.4  | RECORDS                     |
| MECHANICAL               | 400       | 3.8  | MECHANICAL                  |
| CIRCULATION              | 2050      | 19.7 | STORAGE                     |
| STORAGE                  | 155       | 1.5  | STORAGE                     |
| TOTAL                    | 10,410    | 100  | TOTAL                       |

## DESIGN PREMISES