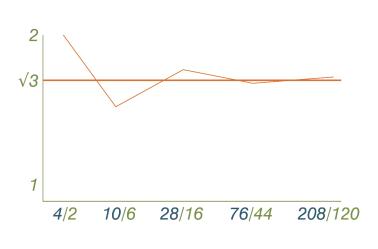

## ORDERING SYSTEM

SACRED GEOMETRY

$$\sqrt{3} = 1.7320508...$$

For  $\sqrt{c}$ ,

 $x_n = x_{n-1} + y_{n-1}$ 
 $y_n = x_n + (c-1)x_{n-1}$ 

2, 4, 6, 10, 16, 28, 44, 76...

# ORDERING SYSTEM SACRED GEOMETRY

2, 4, 6, 10, 16, 28, 44, 76, 120

6, 12, 18, 30, 48, 84, 132, 228 **2, 4, 6, 10, 16, 28, 44, 76** 0.6, 1.3, 2, 2.3, 5.3, 9.3, 14.6, 25.3