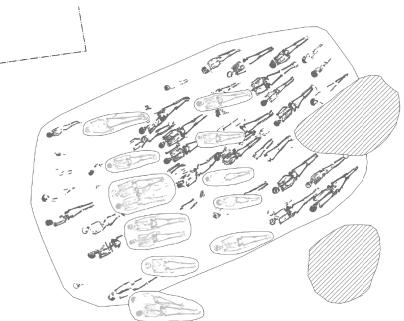

#### SHARED HISTORY

Church architecture and emergency medical care share a centuries-old COMMON HISTORY, offering answers to **BOTH ISSUES TODAY.** 

St. Gall Monastery Plan, 830 Thornton Plague Grave, UK, 1349