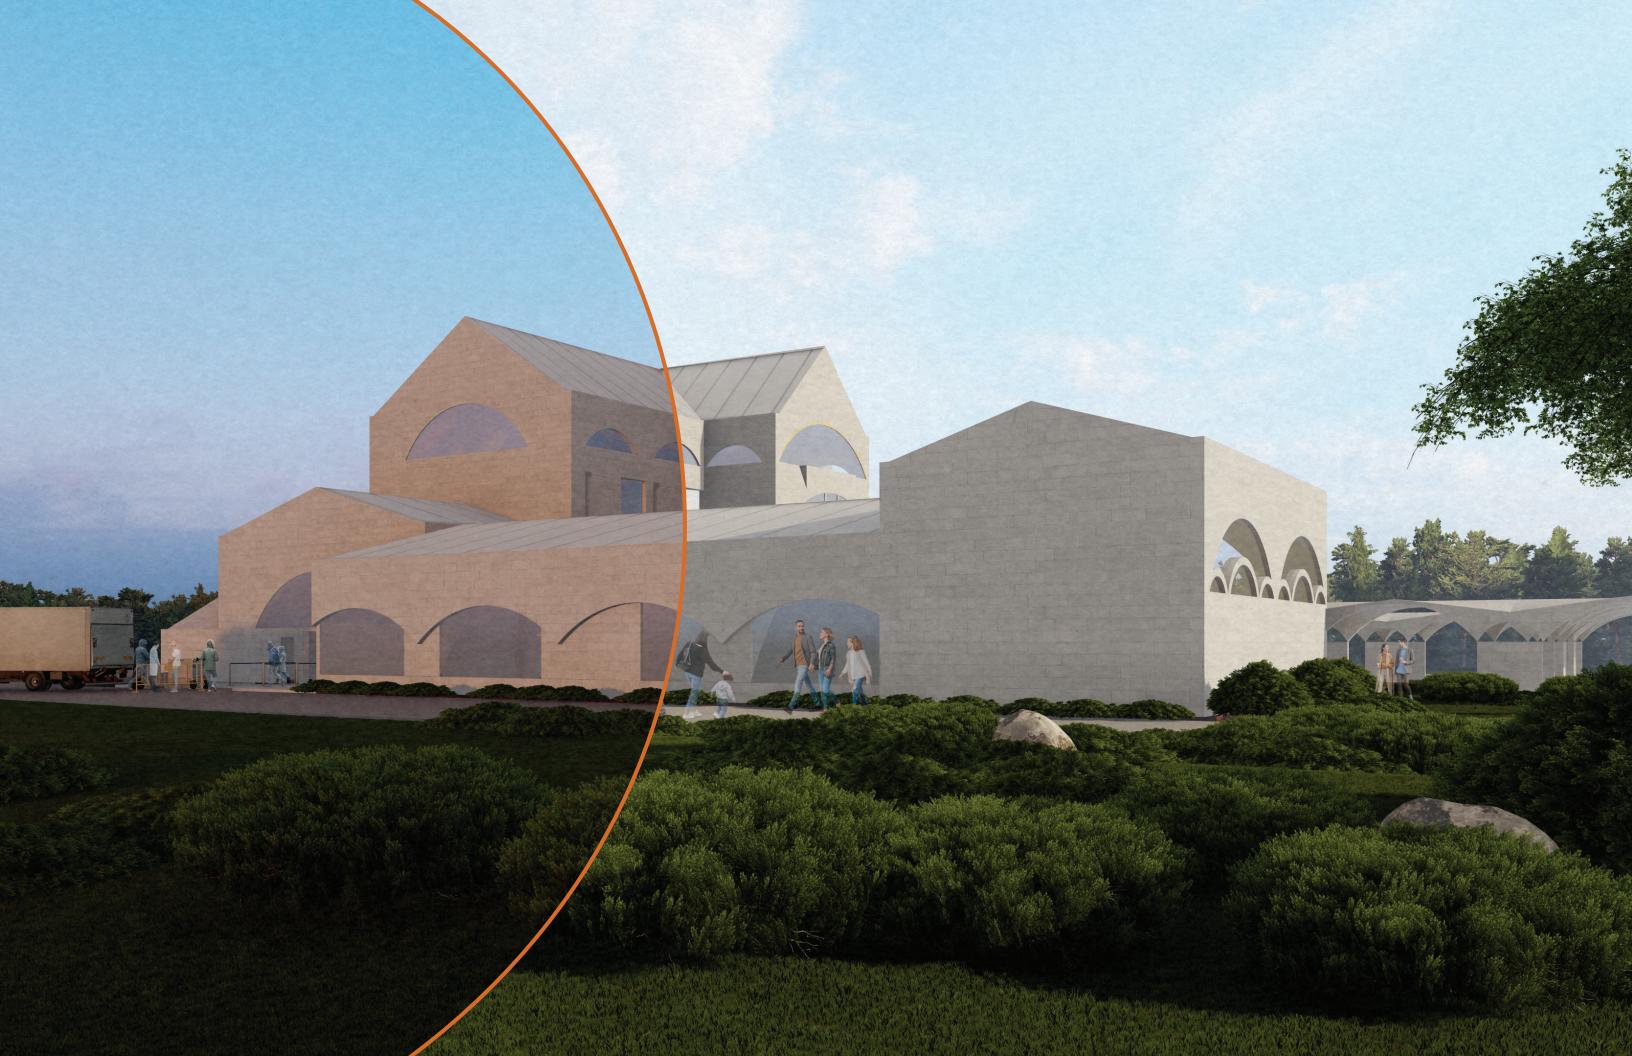

6  | STAFF SLEEPING              |
| BIBLE STUDY              | 900       | 8.6  | LAB / DIAGNOSTICS           |
| KITCHEN                  | 400       | 3.8  | CAFETERIA                   |
| RESTROOMS                | 500       | 4.8  | RESTROOMS / SHOWERS         |
|                          | 50        | 0.5  | LAUNDRY                     |
| OFFICE                   | 150       | 1.4  | RECORDS                     |
| MECHANICAL               | 400       | 3.8  | MECHANICAL                  |
| CIRCULATION              | 2050      | 19.7 | STORAGE                     |
| STORAGE                  | 155       | 1.5  | STORAGE                     |
| TOTAL                    | 10,410    | 100  | TOTAL                       |







## STRUCTURE





#### STRUCTURE



## STRUCTURE