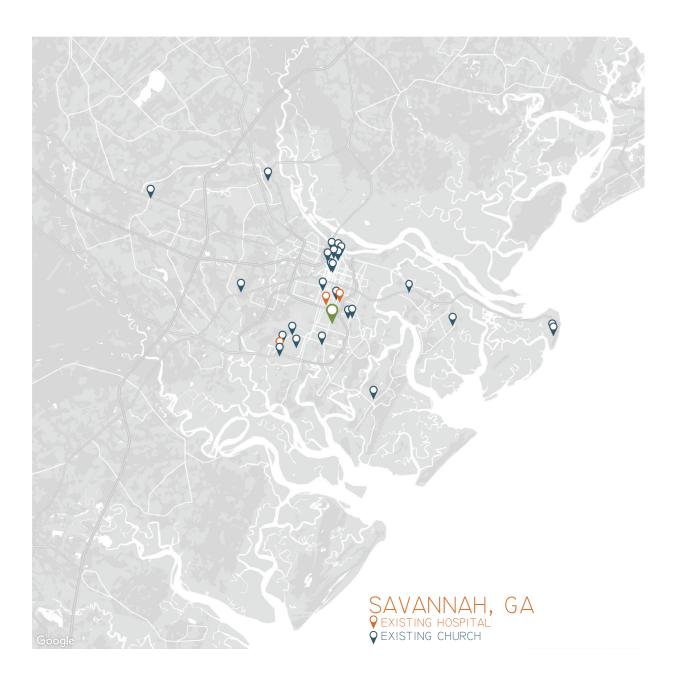

### PROJECT LOCATION

|   | terral control control | 44.65          |             |                           |            |               |           |                     |
|---|------------------------|----------------|-------------|---------------------------|------------|---------------|-----------|---------------------|
| Λ | state                  | collection_dat | Inpatient I | % Inpatient Beds Occupied | Total Inpa | State Average | Percentag | Beds per 1000, 2015 |
|   | FL                     | 9/4/2020       | 4,681       | 5.99                      | 78,102     | 7.70          | 0.001     | 2.6                 |
|   | FL                     | 8/24/2020      | 6,063       | 7.75                      | 78,269     | 7.70          | 0.001     | 2.6                 |
|   | FL                     | 9/8/2020       | 4,330       | 5.53                      | 78,356     | 7.70          | 0.001     | 2.6                 |
|   | FL                     | 9/7/2020       | 4,304       | 5.49                      | 78,360     | 7.70          | 0.001     | 2.6                 |
|   | GA                     | 9/8/2020       | 2,476       | 13.75                     | 16,908     | 16.44         | 0.006     | 2.4                 |
|   | GA                     | 9/10/2020      | 2,456       | 13.61                     | 16,854     | 16.44         | 0.006     | 2.4                 |
|   | GA                     | 9/6/2020       | 2,465       | 13.65                     | 16,918     | 16.44         | 0.006     | 2.4                 |
|   | GA                     | 9/9/2020       | 2,460       | 13.6                      | 16,970     | 16.44         | 0.006     | 2.4                 |
|   | GA                     | 9/7/2020       | 2,453       | 13.54                     | 16,939     | 16.44         | 0.006     | 2.4                 |

# PROJECT LOCATION

RESEARCH

FEMA COASTAL
CONSTRUCTION MANUAL

TYPOLOGY RESEARCH

**CHURCH BUILDING** 

1924

R. A. CRAM

THE SMALL CHURCH