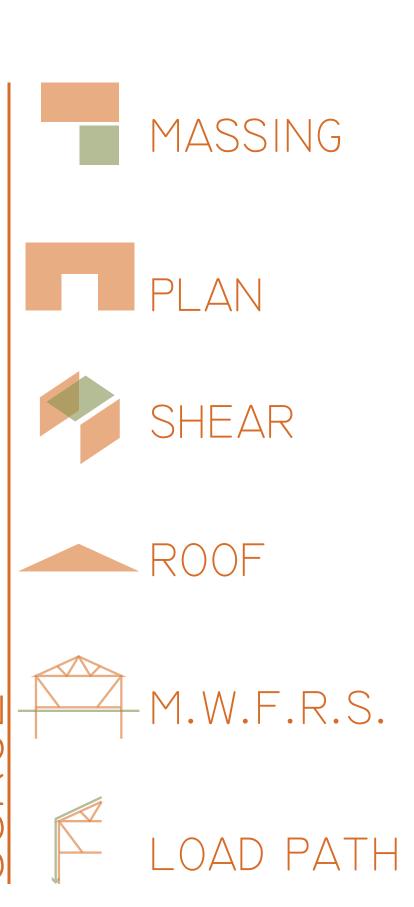

#### PLAN

| CHURCH                   | AREA (SF) | %    | SURGE                       |
|--------------------------|-----------|------|-----------------------------|
| NAVE (250 SEATS)         | 2400      | 23.1 | GENERAL CARE (27 BEDS)      |
| CHANCEL                  | 600       | 5.8  |                             |
| CHOIR / ORGAN            | 550       | 5.3  | ISOLATION / I.C.U. (6 BEDS) |
| GATHERING / NARTHEX      | 1250      | 12.0 | VOLUNTEER STAGING (500 SF)  |
|                          |           |      | RECEPTION / TRIAGE (750 SF) |
| SUNDAY SCHOOL / CRY ROOM | 450       | 4.3  | STAFF STAGING               |
| VESTING SACRISTY         | 200       | 1.9  | MORTUARY                    |
| WORK SACRISTY            | 80        | 0.8  | COMMUNICATIONS              |
| CHOIR ROOM               | 275       | 2.6  | STAFF SLEEPING              |
| BIBLE STUDY              | 900       | 8.6  | LAB / DIAGNOSTICS           |
| KITCHEN                  | 400       | 3.8  | CAFETERIA                   |
| RESTROOMS                | 500       | 4.8  | RESTROOMS / SHOWERS         |
|                          | 50        | 0.5  | LAUNDRY                     |
| OFFICE                   | 150       | 1.4  | RECORDS                     |
| MECHANICAL               | 400       | 3.8  | MECHANICAL                  |
| CIRCULATION              | 2050      | 19.7 | STORAGE                     |
| STORAGE                  | 155       | 1.5  | STORAGE                     |
| TOTAL                    | 10,410    | 100  | TOTAL                       |

## STRUCTURE