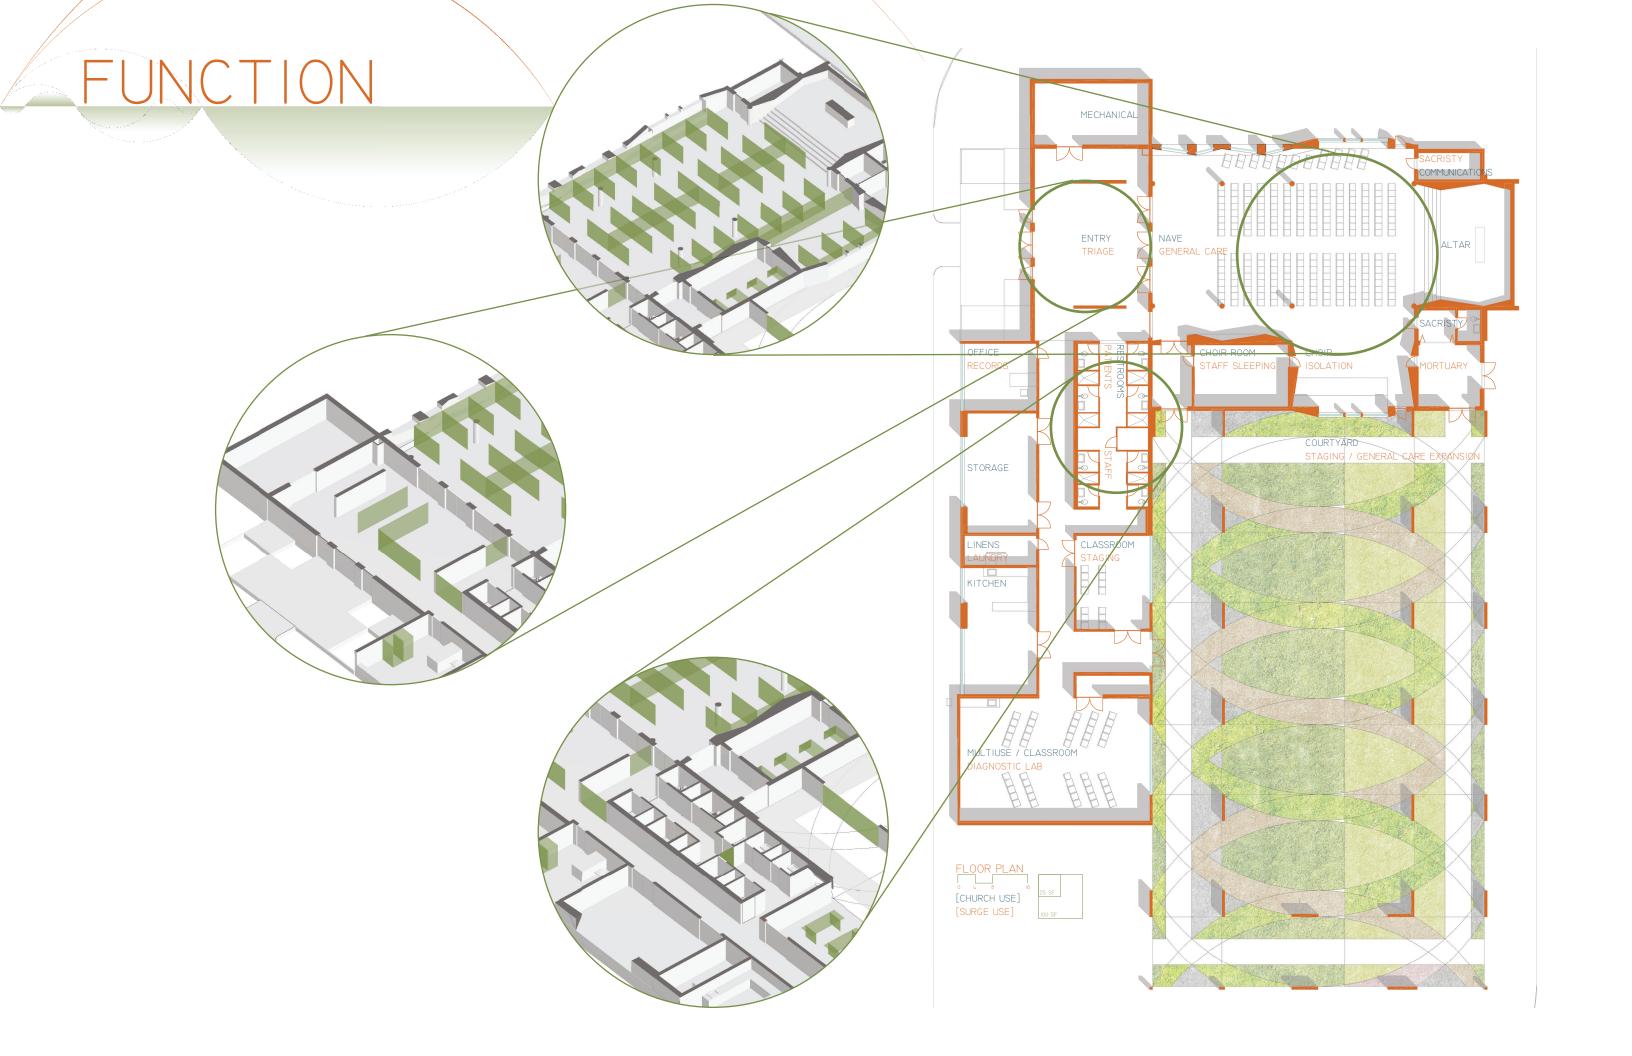

#### PLAN

| CHURCH                   | AREA (SF) | %    | SURGE                       |
|--------------------------|-----------|------|-----------------------------|
| NAVE (250 SEATS)         | 2400      | 23.1 | GENERAL CARE (27 BEDS)      |
| CHANCEL                  | 600       | 5.8  |                             |
| CHOIR / ORGAN            | 550       | 5.3  | ISOLATION / I.C.U. (6 BEDS) |
| GATHERING / NARTHEX      | 1250      | 12.0 | VOLUNTEER STAGING (500 SF)  |
|                          |           |      | RECEPTION / TRIAGE (750 SF) |
| SUNDAY SCHOOL / CRY ROOM | 450       | 4.3  | STAFF STAGING               |
| VESTING SACRISTY         | 200       | 1.9  | MORTUARY                    |
| WORK SACRISTY            | 80        | 0.8  | COMMUNICATIONS              |
| CHOIR ROOM               | 275       | 2.6  | STAFF SLEEPING              |
| BIBLE STUDY              | 900       | 8.6  | LAB / DIAGNOSTICS           |
| KITCHEN                  | 400       | 3.8  | CAFETERIA                   |
| RESTROOMS                | 500       | 4.8  | RESTROOMS / SHOWERS         |
|                          | 50        | 0.5  | LAUNDRY                     |
| OFFICE                   | 150       | 1.4  | RECORDS                     |
| MECHANICAL               | 400       | 3.8  | MECHANICAL                  |
| CIRCULATION              | 2050      | 19.7 | STORAGE                     |
| STORAGE                  | 155       | 1.5  | STORAGE                     |
| TOTAL                    | 10,410    | 100  | TOTAL                       |