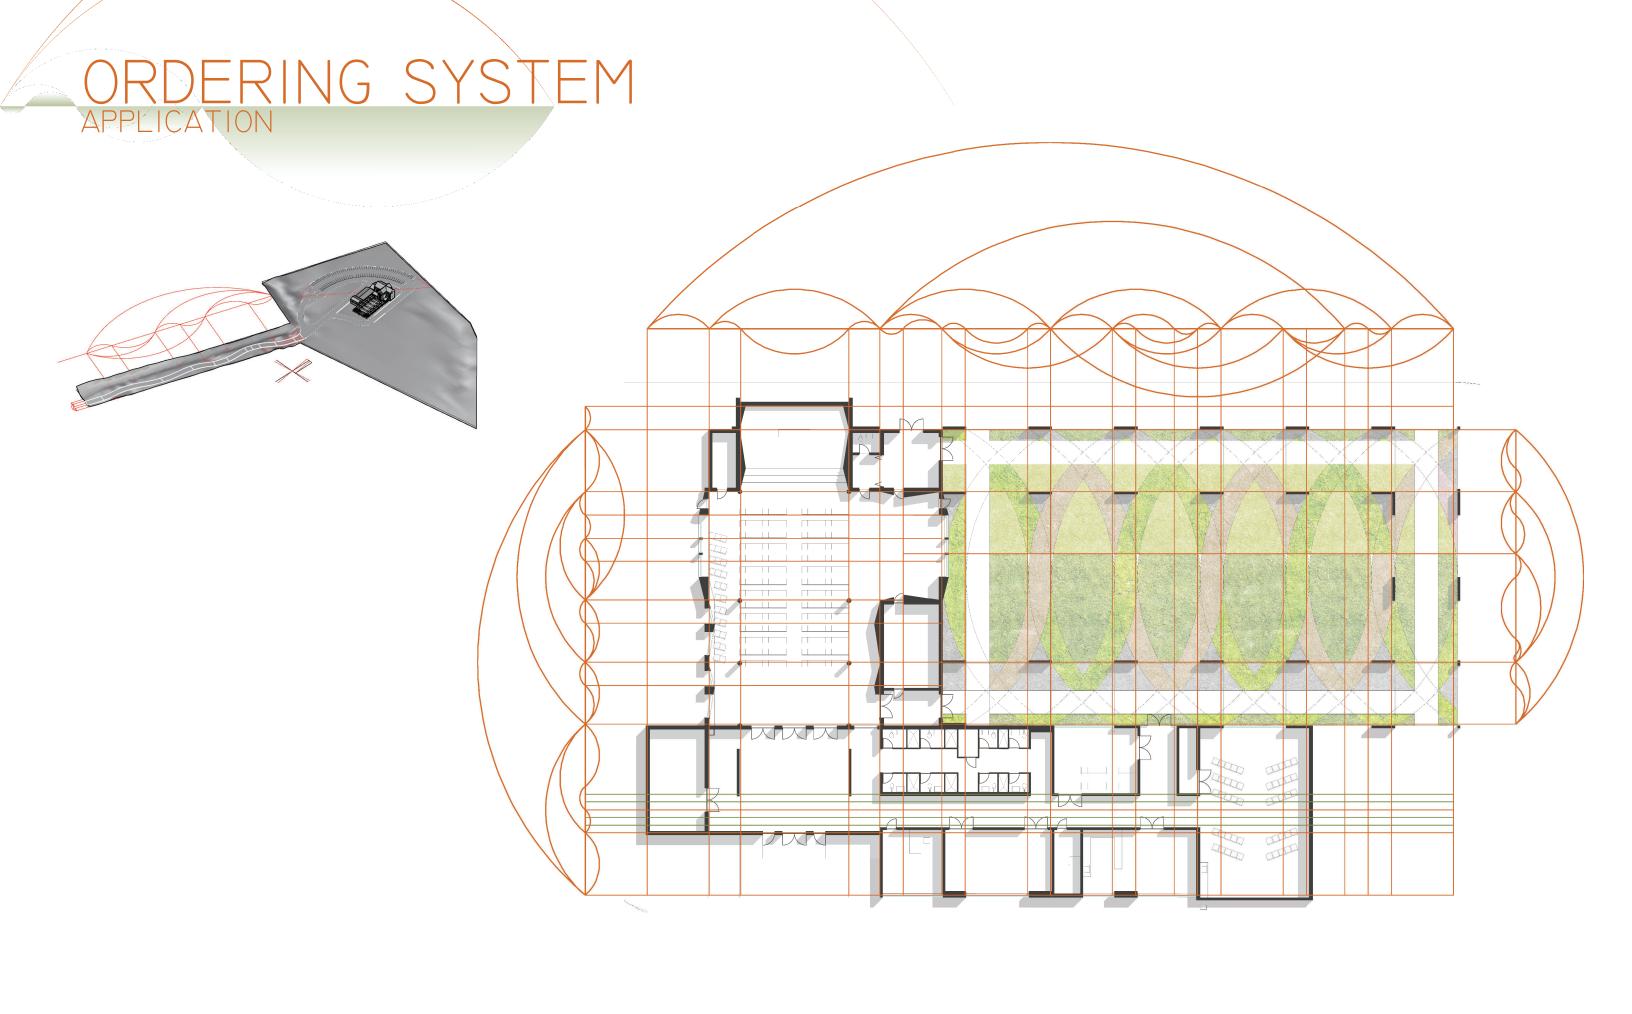

## ORDERING SYSTEM

SACRED GEOMETRY

$$\sqrt{3} = 1.7320508...$$

For  $\sqrt{c}$ ,

 $x_n = x_{n-1} + y_{n-1}$ 
 $y_n = x_n + (c-1)x_{n-1}$ 

2, 4, 6, 10, 16, 28, 44, 76...

# ORDERING SYSTEM SACRED GEOMETRY

2, 4, 6, 10, 16, 28, 44, 76, 120

6, 12, 18, 30, 48, 84, 132, 228 **2, 4, 6, 10, 16, 28, 44, 76** 0.6, 1.3, 2, 2.3, 5.3, 9.3, 14.6, 25.3

# ORDERING SYSTEM APPLICATION