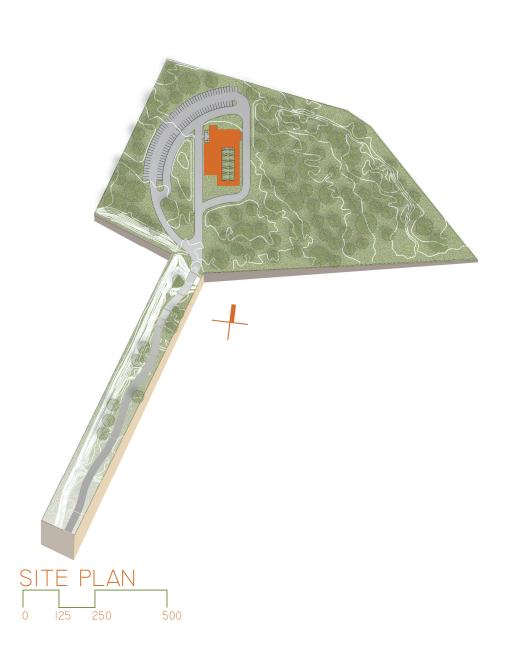

### PROJECT LOCATION

|   | terral control control | 44.65          |             |                           |            |               |           |                     |
|---|------------------------|----------------|-------------|---------------------------|------------|---------------|-----------|---------------------|
| Λ | state                  | collection_dat | Inpatient I | % Inpatient Beds Occupied | Total Inpa | State Average | Percentag | Beds per 1000, 2015 |
|   | FL                     | 9/4/2020       | 4,681       | 5.99                      | 78,102     | 7.70          | 0.001     | 2.6                 |
|   | FL                     | 8/24/2020      | 6,063       | 7.75                      | 78,269     | 7.70          | 0.001     | 2.6                 |
|   | FL                     | 9/8/2020       | 4,330       | 5.53                      | 78,356     | 7.70          | 0.001     | 2.6                 |
|   | FL                     | 9/7/2020       | 4,304       | 5.49                      | 78,360     | 7.70          | 0.001     | 2.6                 |
|   | GA                     | 9/8/2020       | 2,476       | 13.75                     | 16,908     | 16.44         | 0.006     | 2.4                 |
|   | GA                     | 9/10/2020      | 2,456       | 13.61                     | 16,854     | 16.44         | 0.006     | 2.4                 |
|   | GA                     | 9/6/2020       | 2,465       | 13.65                     | 16,918     | 16.44         | 0.006     | 2.4                 |
|   | GA                     | 9/9/2020       | 2,460       | 13.6                      | 16,970     | 16.44         | 0.006     | 2.4                 |
|   | GA                     | 9/7/2020       | 2,453       | 13.54                     | 16,939     | 16.44         | 0.006     | 2.4                 |

# PROJECT LOCATION

RESEARCH

FEMA COASTAL
CONSTRUCTION MANUAL

TYPOLOGY RESEARCH

**CHURCH BUILDING** 

1924

R. A. CRAM

THE SMALL CHURCH