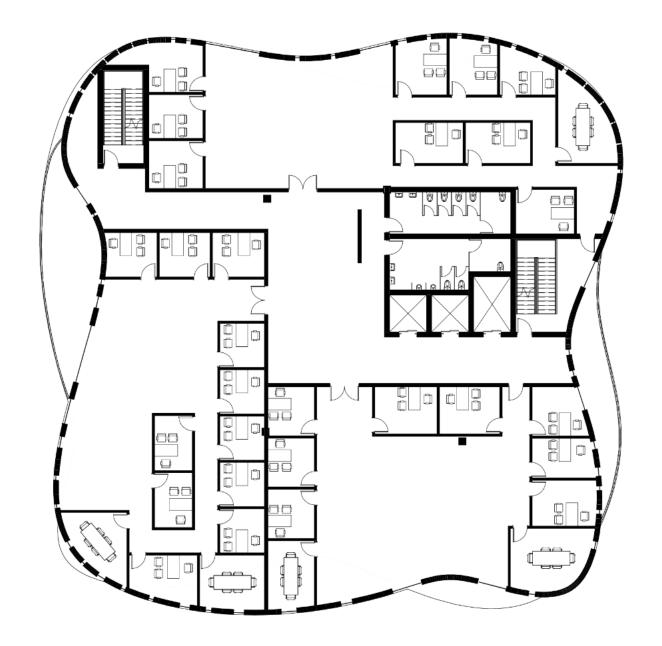

#### Second Floor

- Classrooms
- Exhibits
- Business Spaces
- Restrooms
- Storage