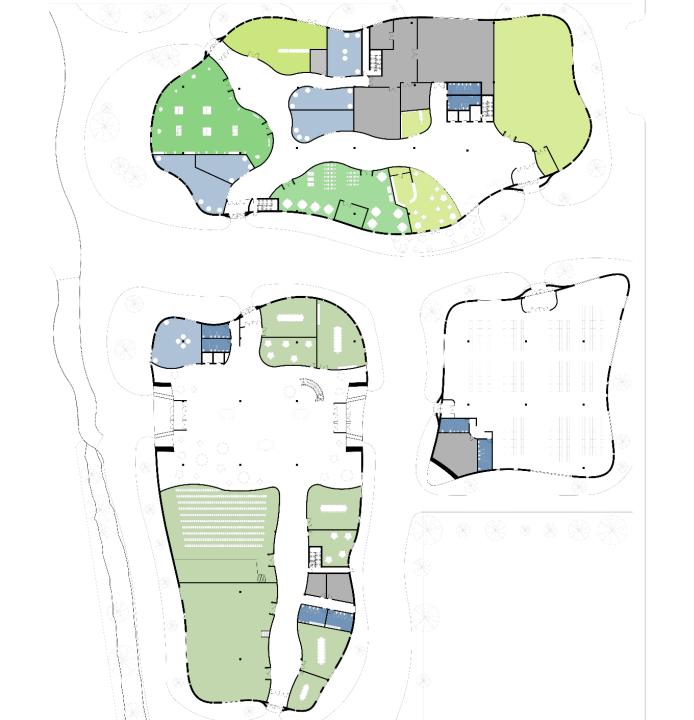

#### First Floor

- Classrooms
- Exhibits
- Business Spaces
- Restrooms
- Miscellaneous Spaces
- Storage & Mechanical