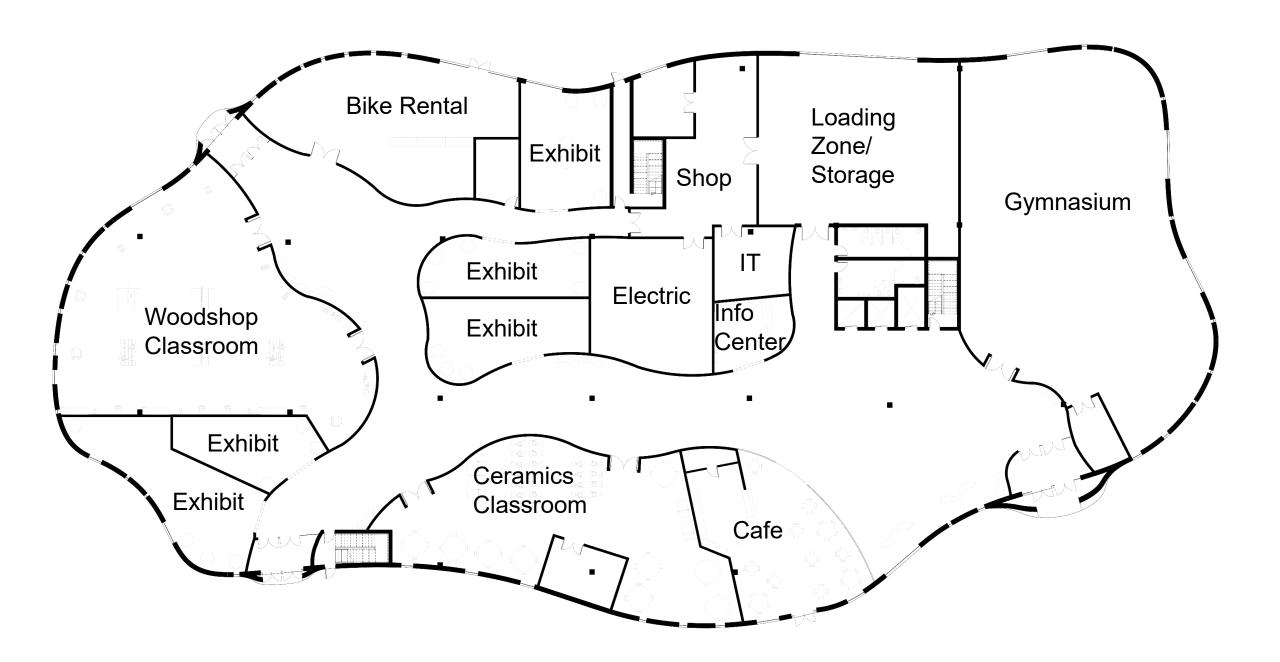

#### First Floor

- Classrooms
- Exhibits
- Business Spaces
- Restrooms
- Miscellaneous Spaces
- Storage & Mechanical