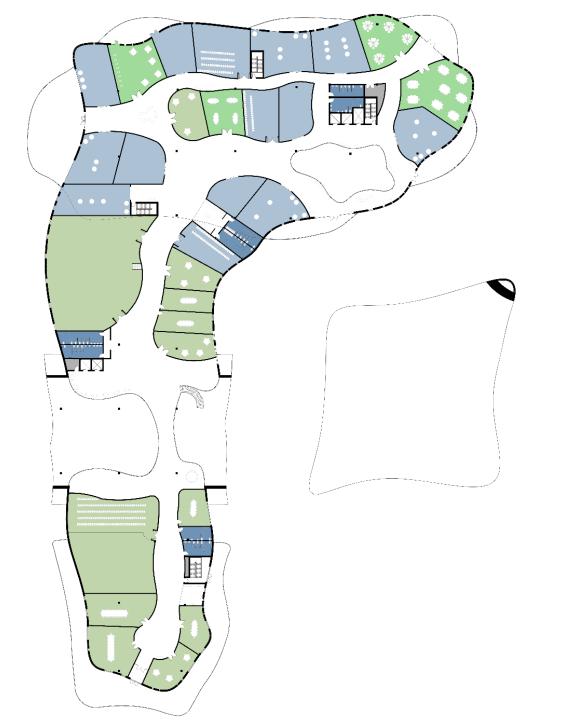

#### Second Floor

- Classrooms
- Exhibits
- Business Spaces
- Restrooms
- Storage