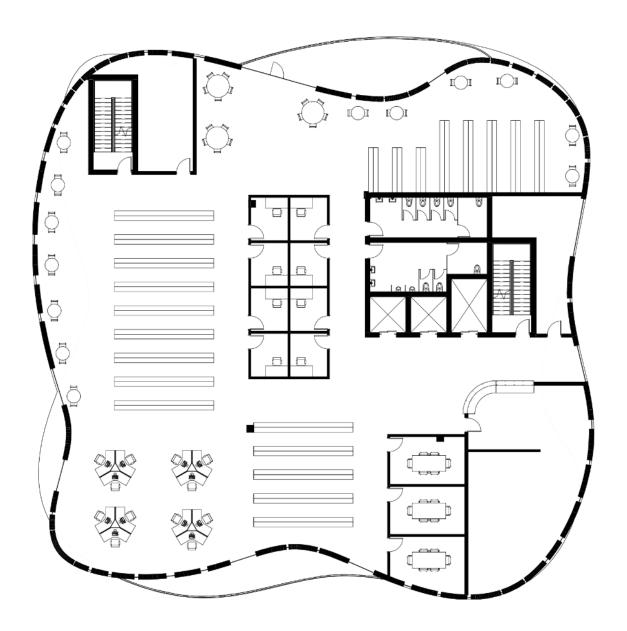

#### First Floor

- Classrooms
- Exhibits
- Business Spaces
- Restrooms
- Miscellaneous Spaces
- Storage & Mechanical