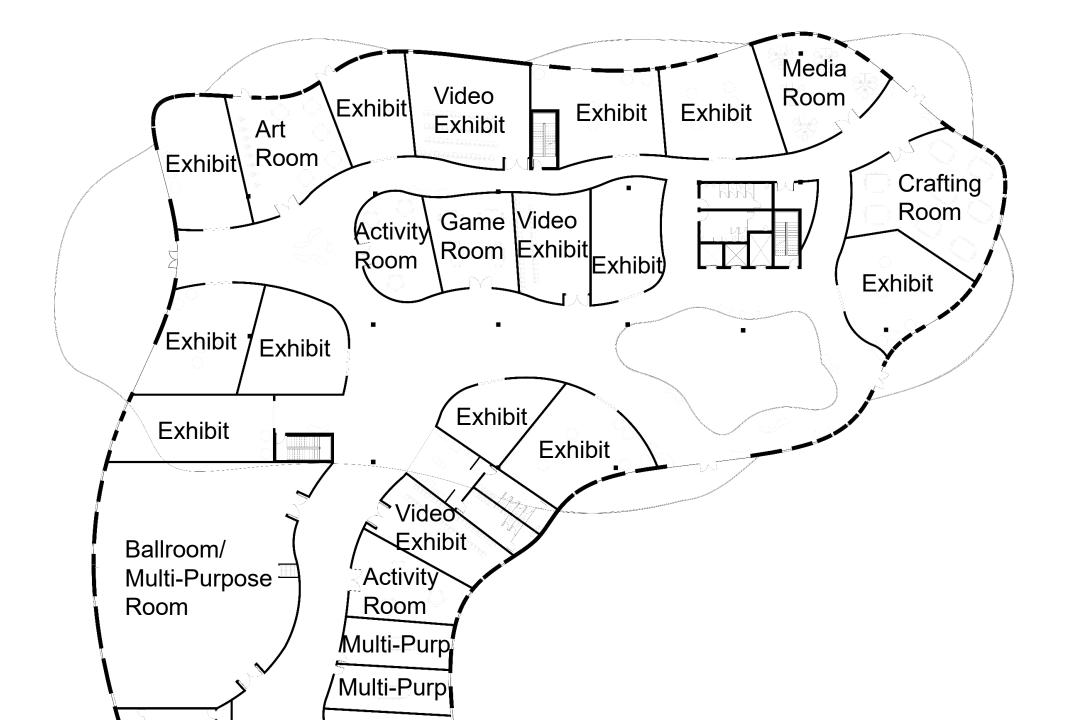

#### Second Floor

- Classrooms
- Exhibits
- Business Spaces
- Restrooms
- Storage