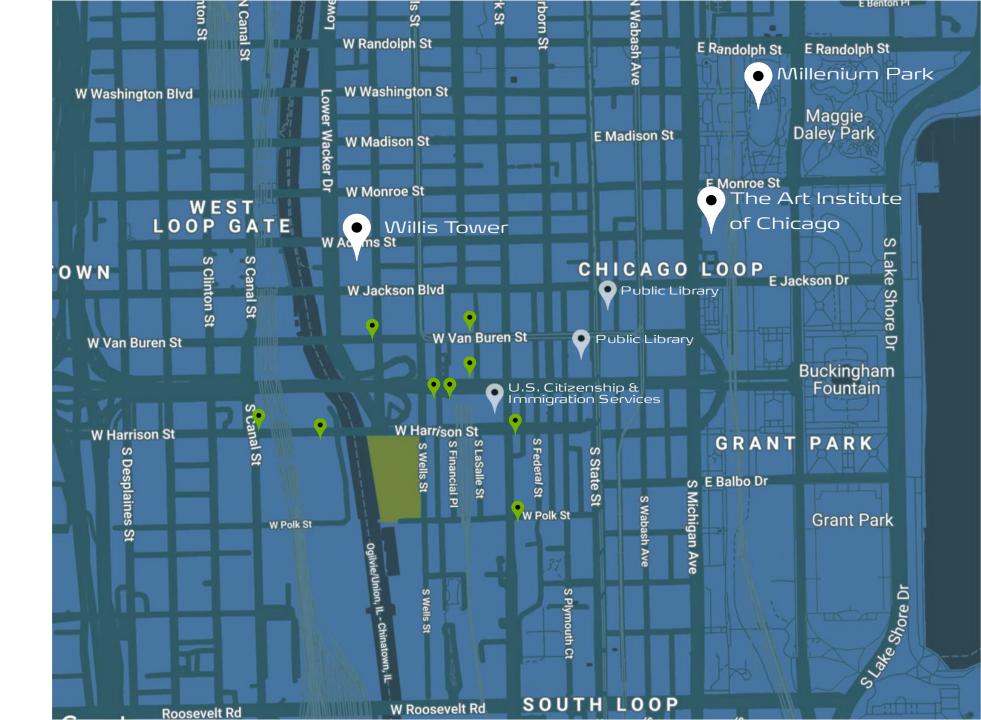

#### Context

Site

**Public Transportation** 

A landing and gathering center for the city of Chicago that focuses on bringing people together through a variety of needs and activities

#### The Site

- Great access
- 350,000 sq ft
- Downtown Zoning
- Low Topography Slope

North Elevation

West Elevation