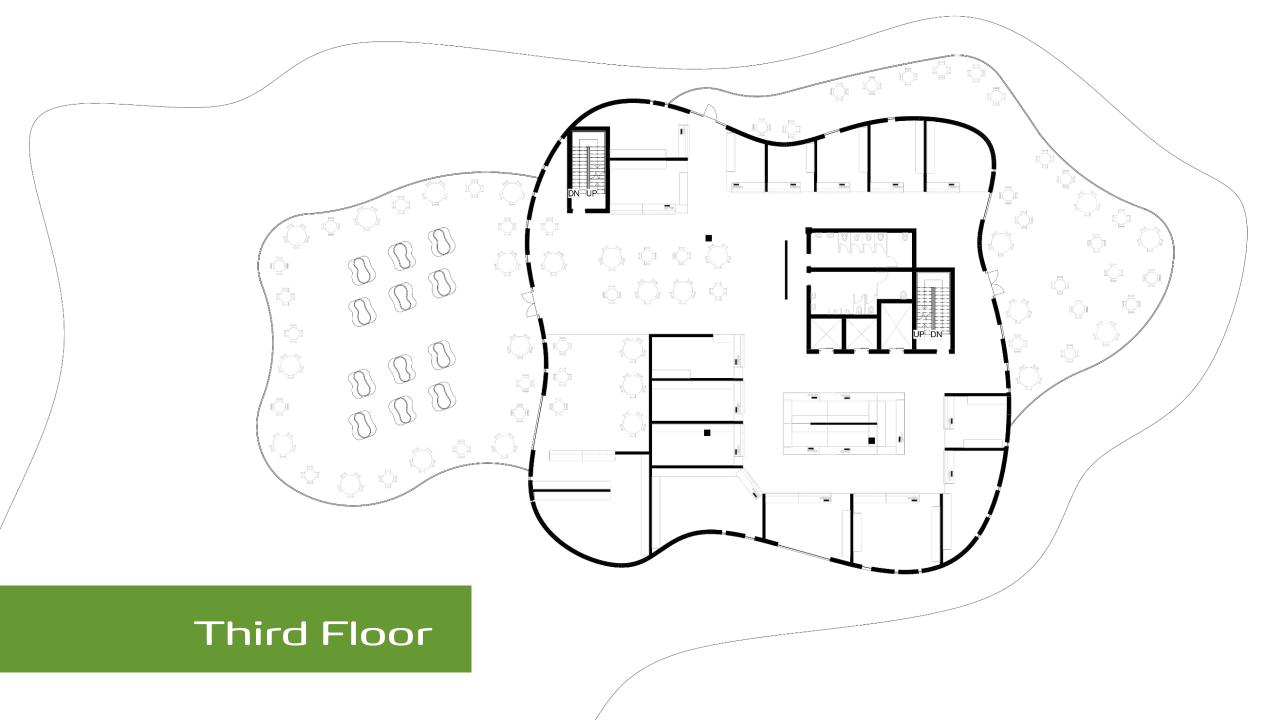

#### First Floor

- Classrooms
- Exhibits
- Business Spaces
- Restrooms
- Miscellaneous Spaces
- Storage & Mechanical

#### Second Floor

- Classrooms
- Exhibits
- Business Spaces
- Restrooms
- Storage