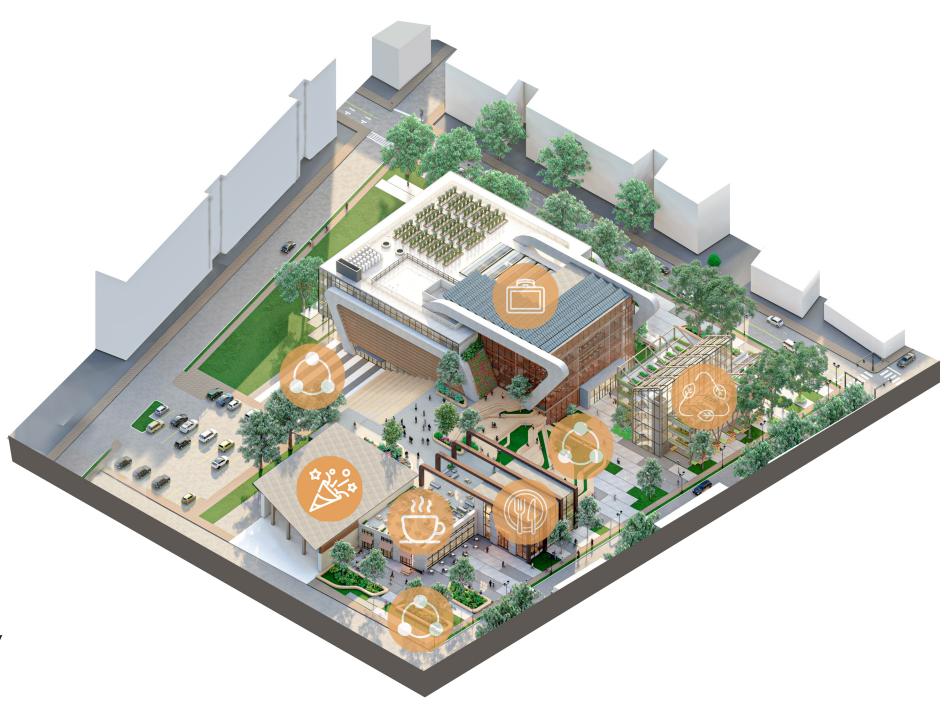

#### Restaurant

Student run and opened to the public promoting community connection, cultural integration, and personal growth.

Main Educational building promoting Cultural Integration and Personal Growth through the classroom

#### **Events Center**

Student run and opened to the public promoting community connections and personal growth.