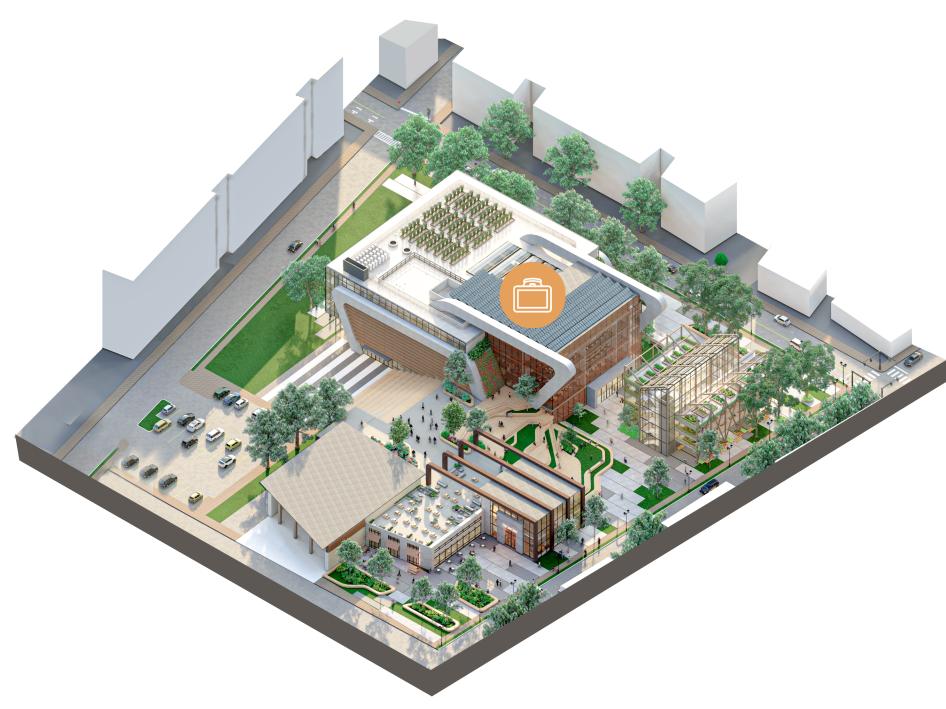

# Plaza

Designed Plaza space for community and student interaction across the site.

Main Educational building promoting Cultural Integration and Personal Growth through the classroom

### Community Vertical Farm

Garden plots, cooking classes, and farmers market promoting community connections with the campus on a day to day basis.

# Plaza

Designed Plaza space for community and student interaction across the site.