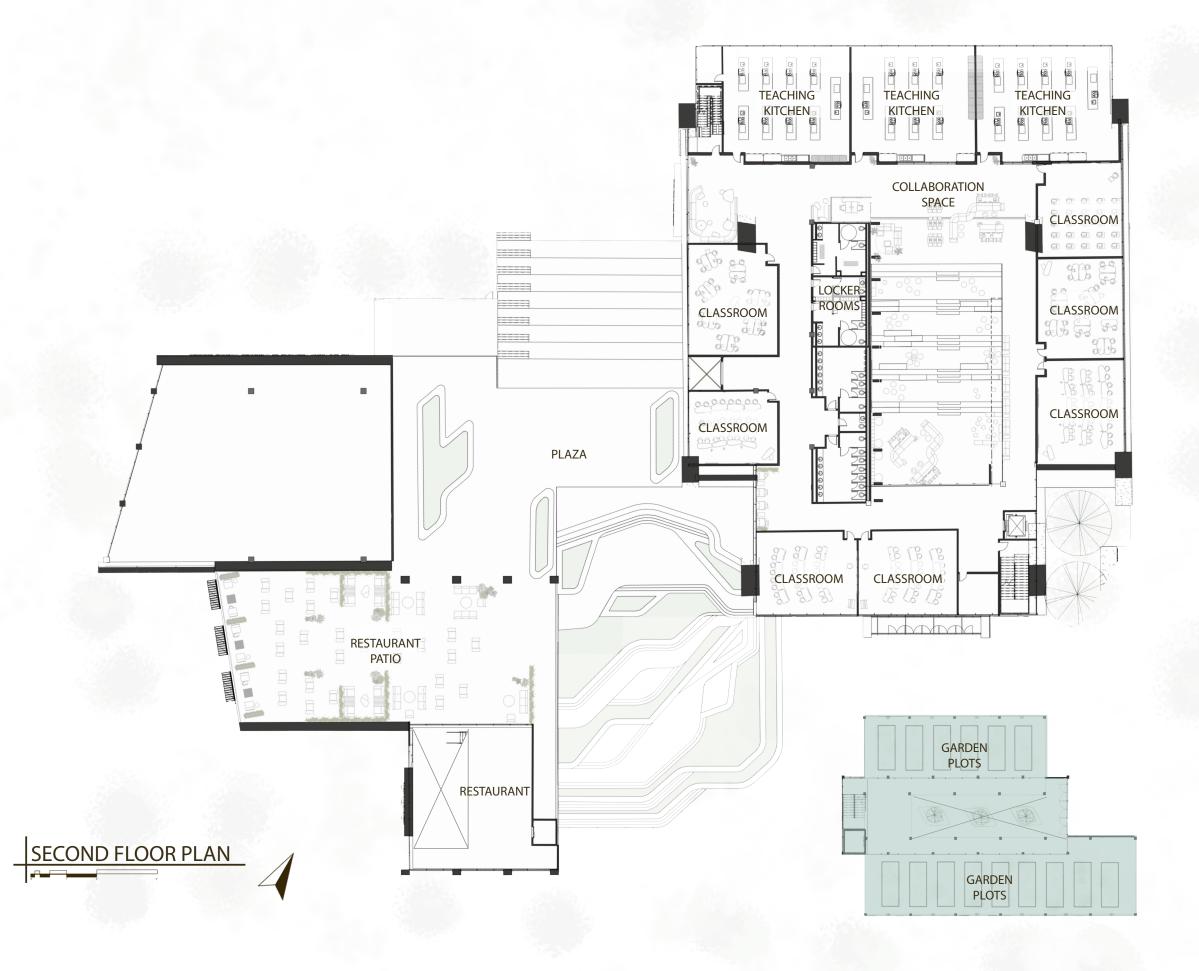

# SECOND FLOOR PLAN

### PROGRAMMING

Teaching Kitchen

Teaching Kitchen

**E**ducational Spaces

Teaching Kitchen

**E**ducational Spaces

Collaboration Spaces

Teaching Kitchen

**E**ducational Spaces

Collaboration Spaces

Locker Rooms / Restrooms

Teaching Kitchen

**E**ducational Spaces

Collaboration Spaces

Locker Rooms / Restrooms

Restaurant

Teaching Kitchen

**E**ducational Spaces

Collaboration Spaces

Locker Rooms / Restrooms

Restaurant

Plaza

Teaching Kitchen

**E**ducational Spaces

Collaboration Spaces

Locker Rooms / Restrooms

Restaurant

Plaza

Community Vertical Garden