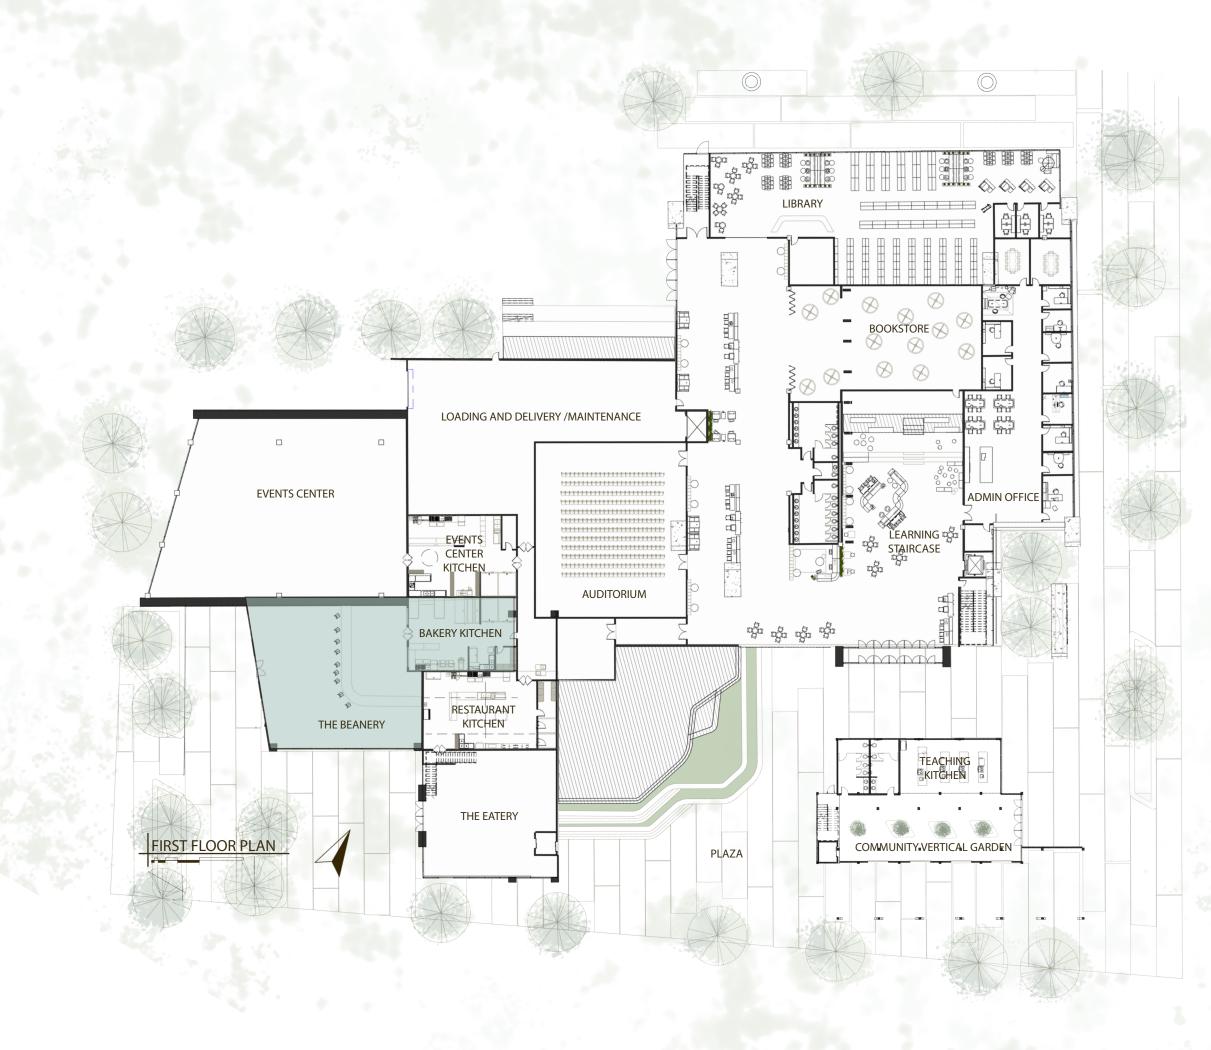

# FIRST FLOOR PLAN

Collaboration Spaces

Collaboration Spaces

Administration

Collaboration Spaces

Administration

Bookstore

Collaboration Spaces

Administration

Bookstore

Library

Collaboration Spaces

Administration

Bookstore

Library

Demonstration Auditorium

Collaboration Spaces

Administration

Bookstore

Library

Demonstration Auditorium

Back of House

Collaboration Spaces

Administration

Bookstore

Library

**Demonstration Auditorium** 

Back of House

The Eatery

Collaboration Spaces

Administration

Bookstore

Library

**Demonstration Auditorium** 

Back of House

The Eatery

The Beanery

Collaboration Spaces

Administration

Bookstore

Library

**Demonstration Auditorium** 

Back of House

The Eatery

The Beanery

**Event Center** 

Collaboration Spaces

Administration

Bookstore

Library

**Demonstration Auditorium** 

Back of House

The Eatery

The Beanery

**Event Center** 

Community Vertical Garden