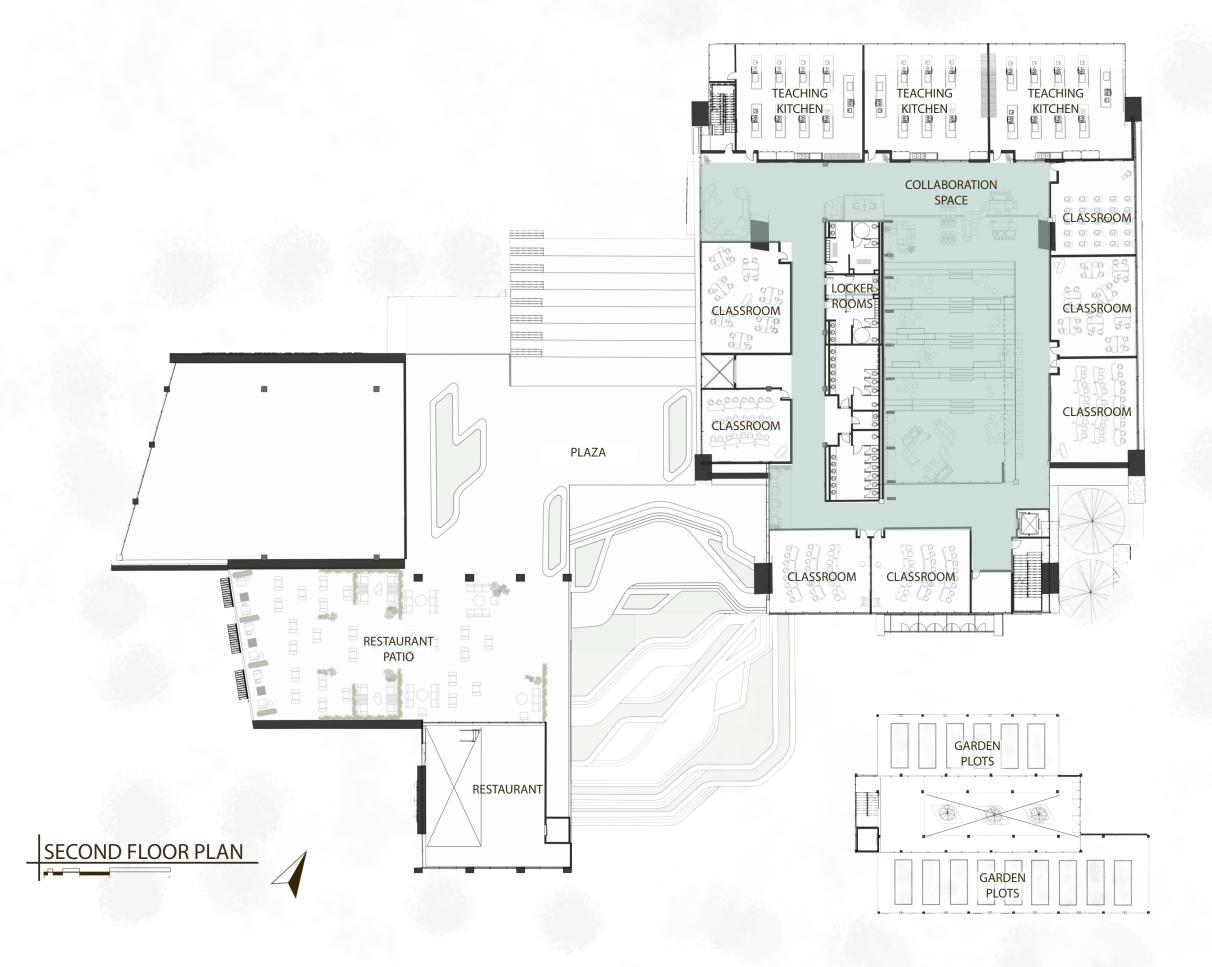

# SECOND FLOOR PLAN

### PROGRAMMING

Teaching Kitchen

Teaching Kitchen

**E**ducational Spaces

Teaching Kitchen

**E**ducational Spaces

Collaboration Spaces

Teaching Kitchen

**E**ducational Spaces

Collaboration Spaces

Locker Rooms / Restrooms

Teaching Kitchen

**E**ducational Spaces

Collaboration Spaces

Locker Rooms / Restrooms

Restaurant

Teaching Kitchen

**E**ducational Spaces

Collaboration Spaces

Locker Rooms / Restrooms

Restaurant

Plaza

Teaching Kitchen

**E**ducational Spaces

Collaboration Spaces

Locker Rooms / Restrooms

Restaurant

Plaza

Community Vertical Garden