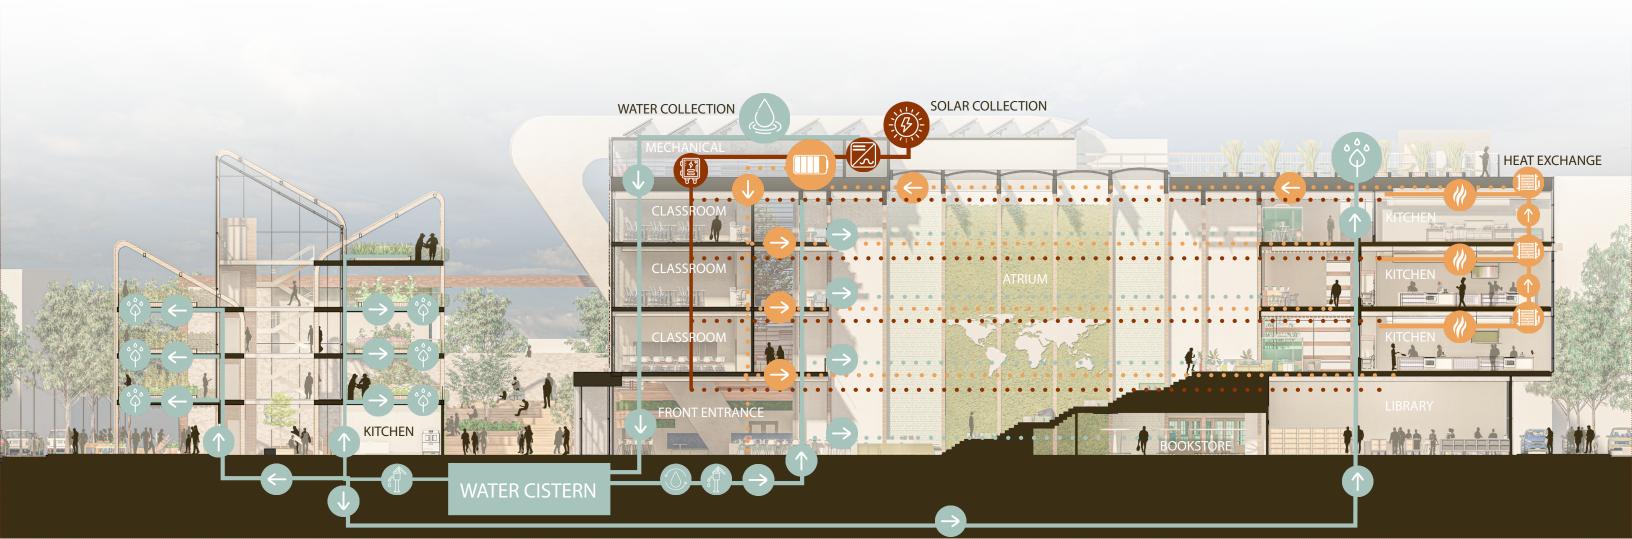

#### **ENERGY AND POWER**

Both vertical and horizontal **SHADING DEVICES** are incorporated to control solar heat gain and maximize natural cooling.

**PHOTOVOLTAIC PANELS** located on the roof capture energy use within the school.

Commercial **HEAT EXCHANGE UNITS**, specifically for kitchen use, transfer heat used in kitchens to be returned throughout the building as heat.

#### WATER EFFICIENCY

**RAINWATER COLLECTION** located on the roof lowers the needs of non-potable water for site irrigation.

**WATER EFFICIENCY** through low flow plumbing fixtures lowers need of non-potable water.

#### WATER COLLECTION

**IRRIGATION** 

WATER COLLECTION

WATER PUMP

FILTRATION SYSTEM

#### **HEAT EXCHANGE**

**DIRECTION OF TRAVEL** 

**HEAT FROM KITCHENS** 

**HEAT EXCHANGE SYSTEM** 

FUEL CELL STACK

#### **SOLAR COLLECTION**

PHOTOVOLTAIC PANELS

**ENERGY STORAGE** 

**ENERGY INVERTER** 