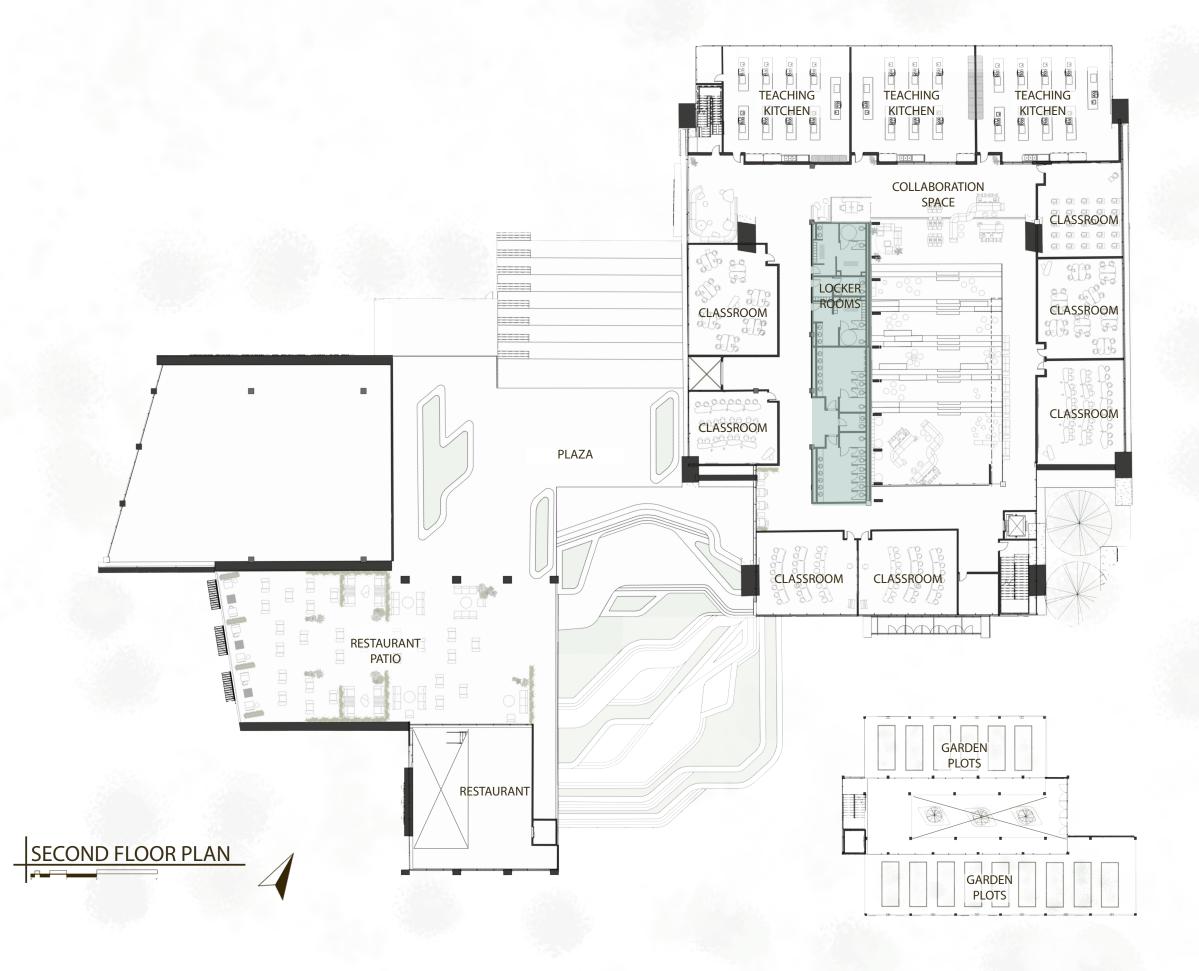

# SECOND FLOOR PLAN

### PROGRAMMING

Teaching Kitchen

Teaching Kitchen

**E**ducational Spaces

Teaching Kitchen

**E**ducational Spaces

Collaboration Spaces

Teaching Kitchen

**E**ducational Spaces

Collaboration Spaces

Locker Rooms / Restrooms

Teaching Kitchen

**E**ducational Spaces

Collaboration Spaces

Locker Rooms / Restrooms

Restaurant

Teaching Kitchen

**E**ducational Spaces

Collaboration Spaces

Locker Rooms / Restrooms

Restaurant

Plaza

Teaching Kitchen

**E**ducational Spaces

Collaboration Spaces

Locker Rooms / Restrooms

Restaurant

Plaza

Community Vertical Garden