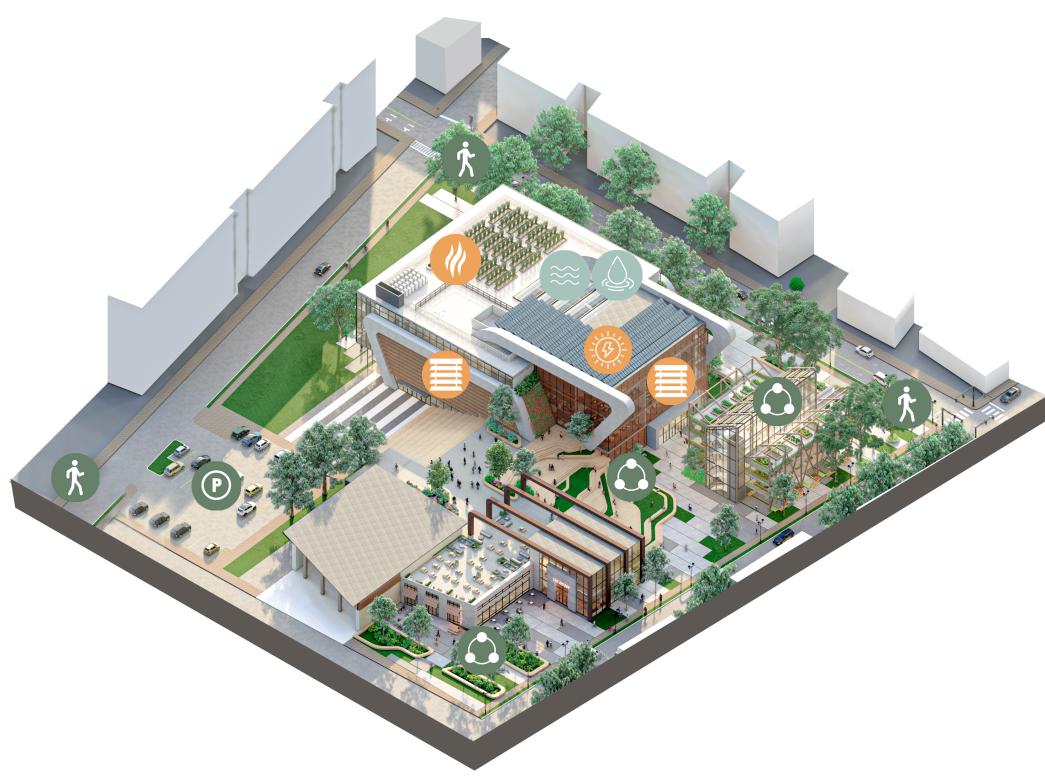

#### **ENERGY AND POWER**

Both vertical and horizontal **SHADING DEVICES** are incorporated to control solar heat gain and maximize natural cooling.

**PHOTOVOLTAIC PANELS** located on the roof capture energy use within the school.

Commercial **HEAT EXCHANGE UNITS**, specifically for kitchen use, transfer heat used in kitchens to be returned throughout the building as heat.

#### WATER EFFICIENCY

**RAINWATER COLLECTION** located on the roof lowers the needs of non-potable water for site irrigation.

**WATER EFFICIENCY** through low flow plumbing fixtures lowers need of non-potable water.

#### LOCATION AND TRANSPORTATION

**PARKING FOOTPRINT** is lowered to maximize green space across the site. To obtain maximized parking needs, the parking garage nearby can be utilized.

Site is located within walking distance of **DIVERSE USE** area, King Street. As well as located on a major **PUBLIC TRANSIT** stop.

**PROGRAMMED COMMUNITY SPACE** to promote interaction with the building and students through an outdoor environment to promote human connections through nature.