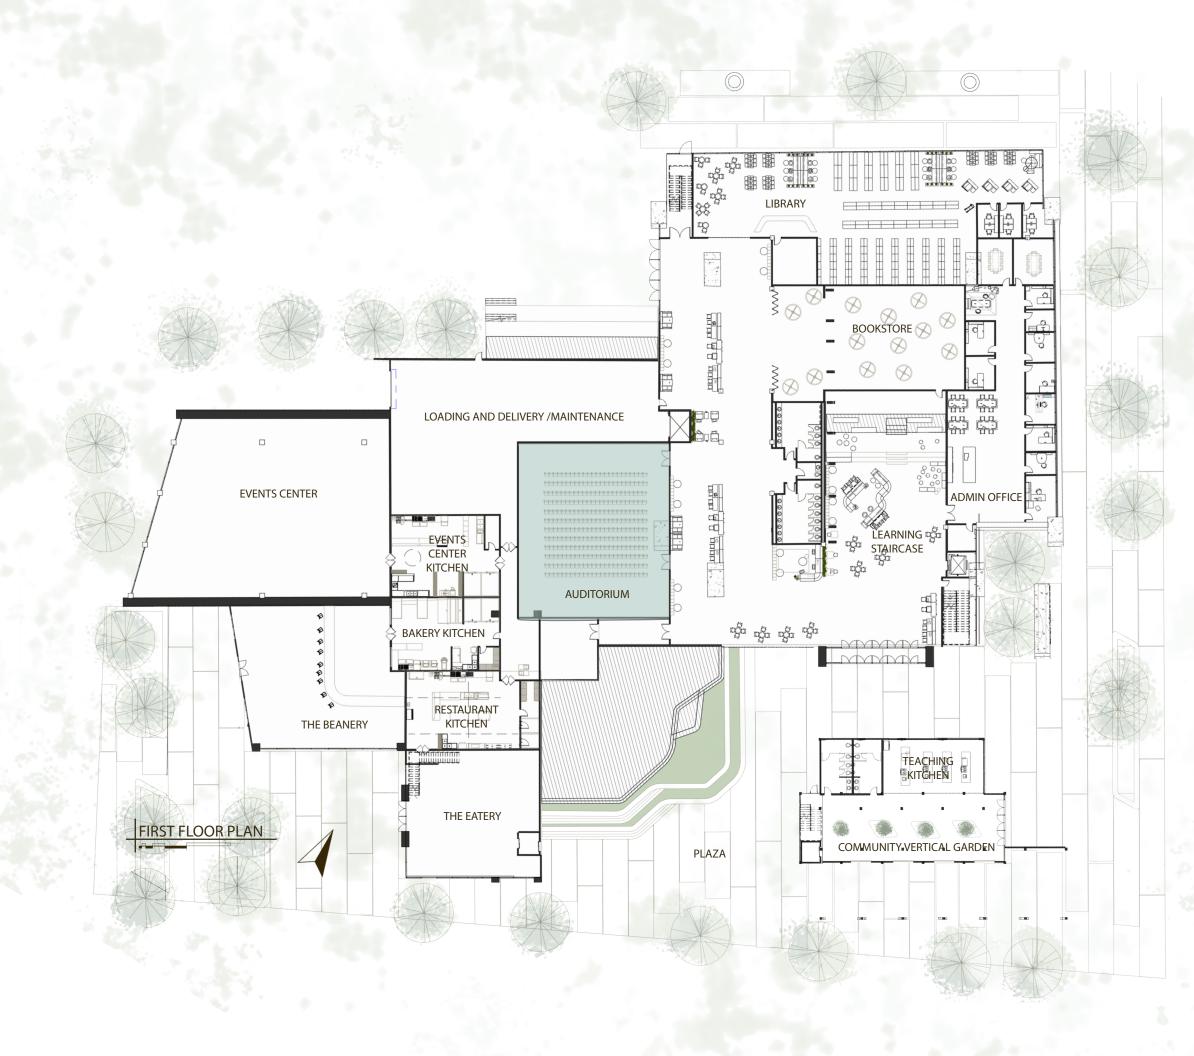

# FIRST FLOOR PLAN

Collaboration Spaces

Collaboration Spaces

Administration

Collaboration Spaces

Administration

Bookstore

Collaboration Spaces

Administration

Bookstore

Library

Collaboration Spaces

Administration

Bookstore

Library

Demonstration Auditorium

Collaboration Spaces

Administration

Bookstore

Library

Demonstration Auditorium

Back of House

Collaboration Spaces

Administration

Bookstore

Library

**Demonstration Auditorium** 

Back of House

The Eatery

Collaboration Spaces

Administration

Bookstore

Library

**Demonstration Auditorium** 

Back of House

The Eatery

The Beanery

Collaboration Spaces

Administration

Bookstore

Library

**Demonstration Auditorium** 

Back of House

The Eatery

The Beanery

**Event Center** 

Collaboration Spaces

Administration

Bookstore

Library

**Demonstration Auditorium** 

Back of House

The Eatery

The Beanery

**Event Center** 

Community Vertical Garden