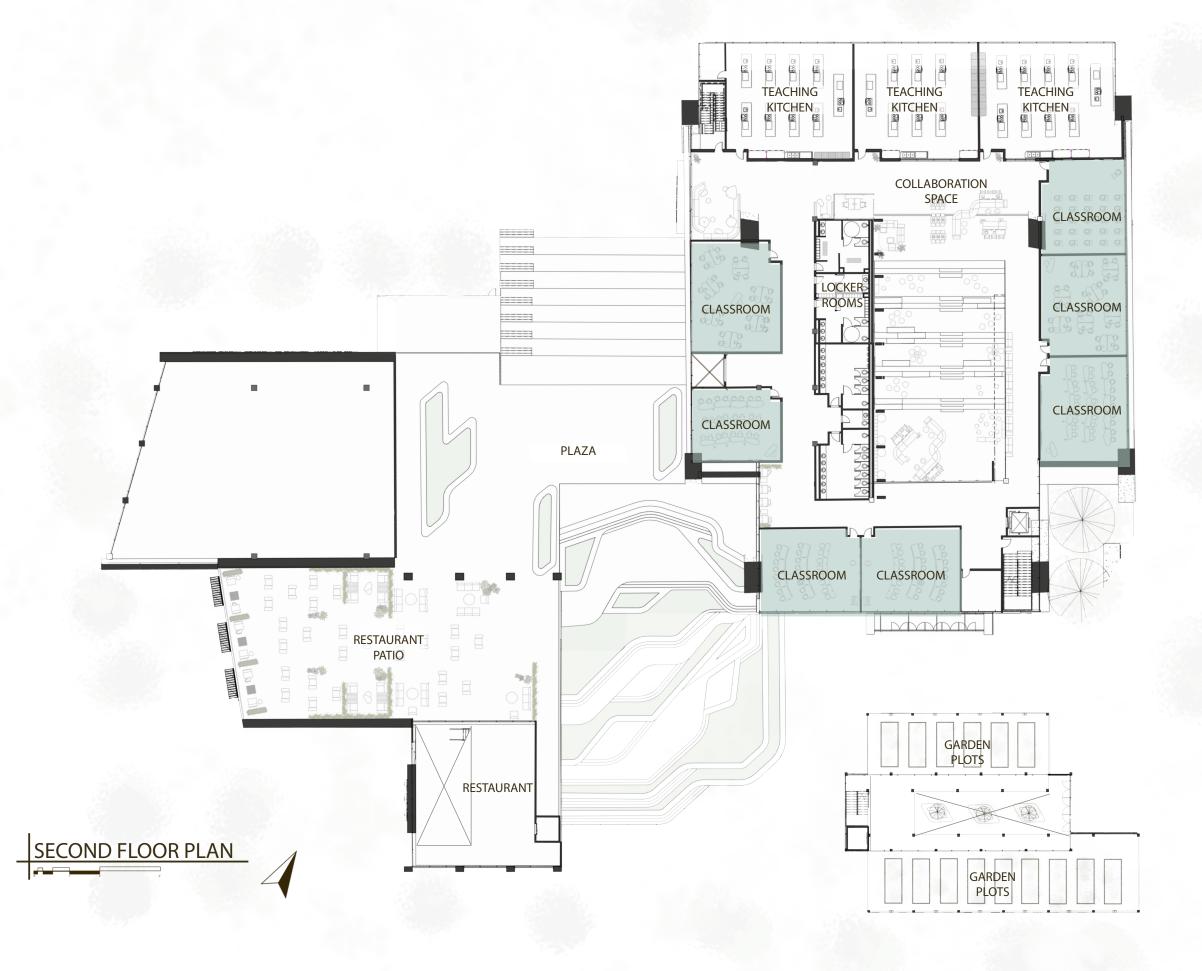

# SECOND FLOOR PLAN

### PROGRAMMING

Teaching Kitchen

Teaching Kitchen

**E**ducational Spaces

Teaching Kitchen

**E**ducational Spaces

Collaboration Spaces

Teaching Kitchen

**E**ducational Spaces

Collaboration Spaces

Locker Rooms / Restrooms

Teaching Kitchen

**E**ducational Spaces

Collaboration Spaces

Locker Rooms / Restrooms

Restaurant

Teaching Kitchen

**E**ducational Spaces

Collaboration Spaces

Locker Rooms / Restrooms

Restaurant

Plaza

Teaching Kitchen

**E**ducational Spaces

Collaboration Spaces

Locker Rooms / Restrooms

Restaurant

Plaza

Community Vertical Garden