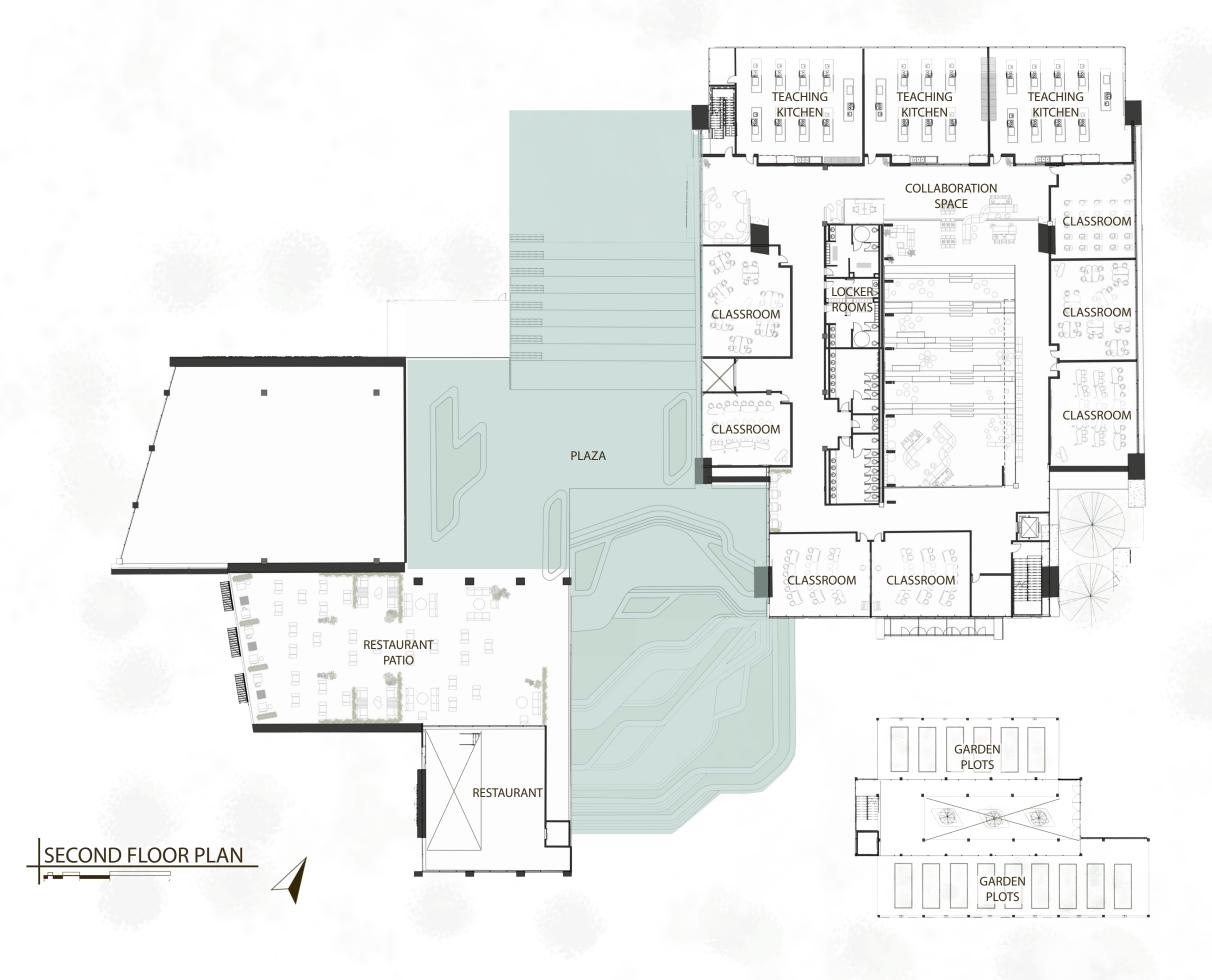

# SECOND FLOOR PLAN

### PROGRAMMING

Teaching Kitchen

Teaching Kitchen

**E**ducational Spaces

Teaching Kitchen

**E**ducational Spaces

Collaboration Spaces

Teaching Kitchen

**E**ducational Spaces

Collaboration Spaces

Locker Rooms / Restrooms

Teaching Kitchen

**E**ducational Spaces

Collaboration Spaces

Locker Rooms / Restrooms

Restaurant

Teaching Kitchen

**E**ducational Spaces

Collaboration Spaces

Locker Rooms / Restrooms

Restaurant

Plaza

Teaching Kitchen

**E**ducational Spaces

Collaboration Spaces

Locker Rooms / Restrooms

Restaurant

Plaza

Community Vertical Garden