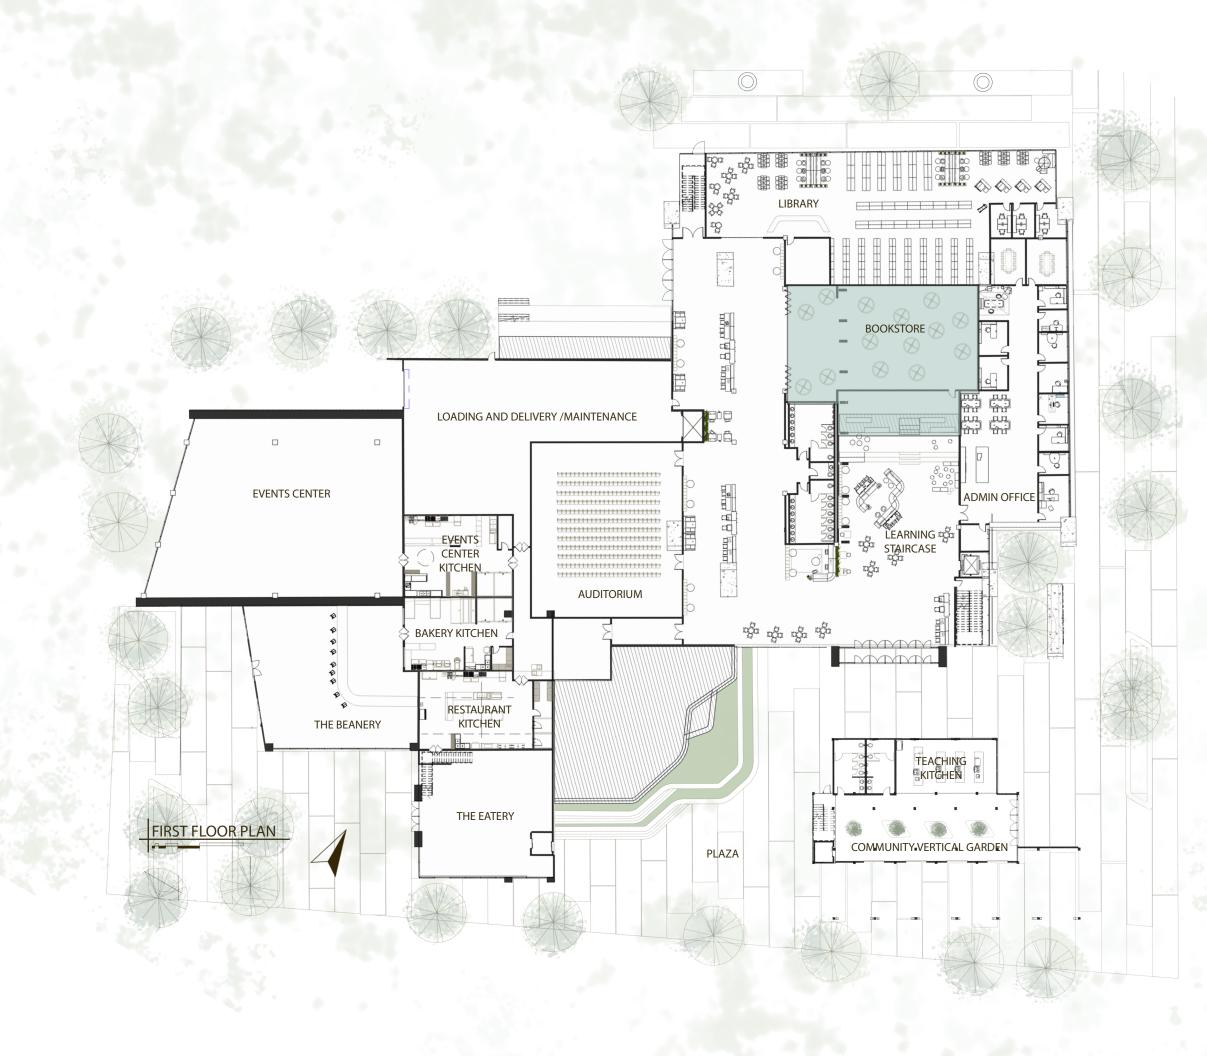

# FIRST FLOOR PLAN

Collaboration Spaces

Collaboration Spaces

Administration

Collaboration Spaces

Administration

Bookstore

Collaboration Spaces

Administration

Bookstore

Library

Collaboration Spaces

Administration

Bookstore

Library

Demonstration Auditorium

Collaboration Spaces

Administration

Bookstore

Library

Demonstration Auditorium

Back of House

Collaboration Spaces

Administration

Bookstore

Library

**Demonstration Auditorium** 

Back of House

The Eatery

Collaboration Spaces

Administration

Bookstore

Library

**Demonstration Auditorium** 

Back of House

The Eatery

The Beanery

Collaboration Spaces

Administration

Bookstore

Library

**Demonstration Auditorium** 

Back of House

The Eatery

The Beanery

**Event Center** 

Collaboration Spaces

Administration

Bookstore

Library

**Demonstration Auditorium** 

Back of House

The Eatery

The Beanery

**Event Center** 

Community Vertical Garden