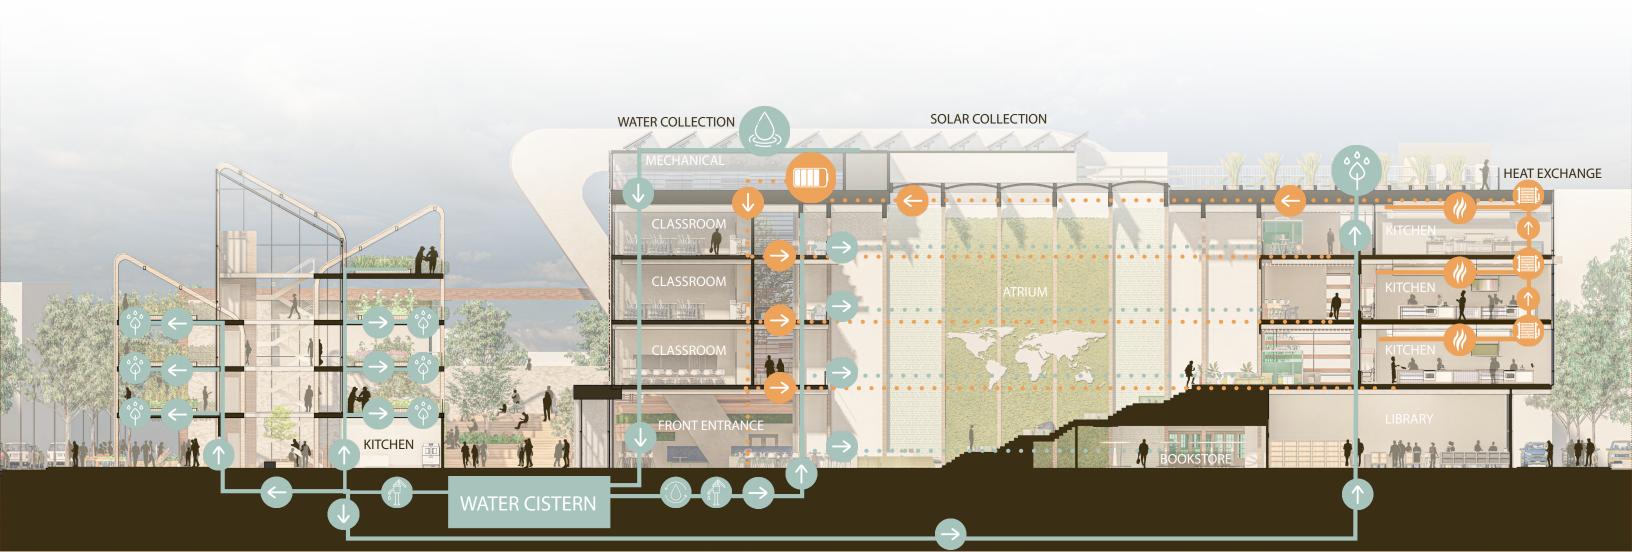

#### **ENERGY AND POWER**

Both vertical and horizontal **SHADING DEVICES** are incorporated to control solar heat gain and maximize natural cooling.

**PHOTOVOLTAIC PANELS** located on the roof capture energy use within the school.

Commercial **HEAT EXCHANGE UNITS**, specifically for kitchen use, transfer heat used in kitchens to be returned throughout the building as heat.

#### WATER EFFICIENCY

**RAINWATER COLLECTION** located on the roof lowers the needs of non-potable water for site irrigation.

**WATER EFFICIENCY** through low flow plumbing fixtures lowers need of non-potable water.

#### LOCATION AND TRANSPORTATION

**PARKING FOOTPRINT** is lowered to maximize green space across the site. To obtain maximized parking needs, the parking garage nearby can be utilized.

Site is located within walking distance of **DIVERSE USE** area, King Street. As well as located on a major **PUBLIC TRANSIT** stop.

#### WATER COLLECTION

**IRRIGATION** 

WATER COLLECTION

WATER PUMP

FILTRATION SYSTEM

#### **HEAT EXCHANGE**

**DIRECTION OF TRAVEL** 

**HEAT FROM KITCHENS** 

**HEAT EXCHANGE SYSTEM** 

FUEL CELL STACK

#### **SOLAR COLLECTION**

PHOTOVOLTAIC PANELS

**ENERGY STORAGE** 

**ENERGY INVERTER** 