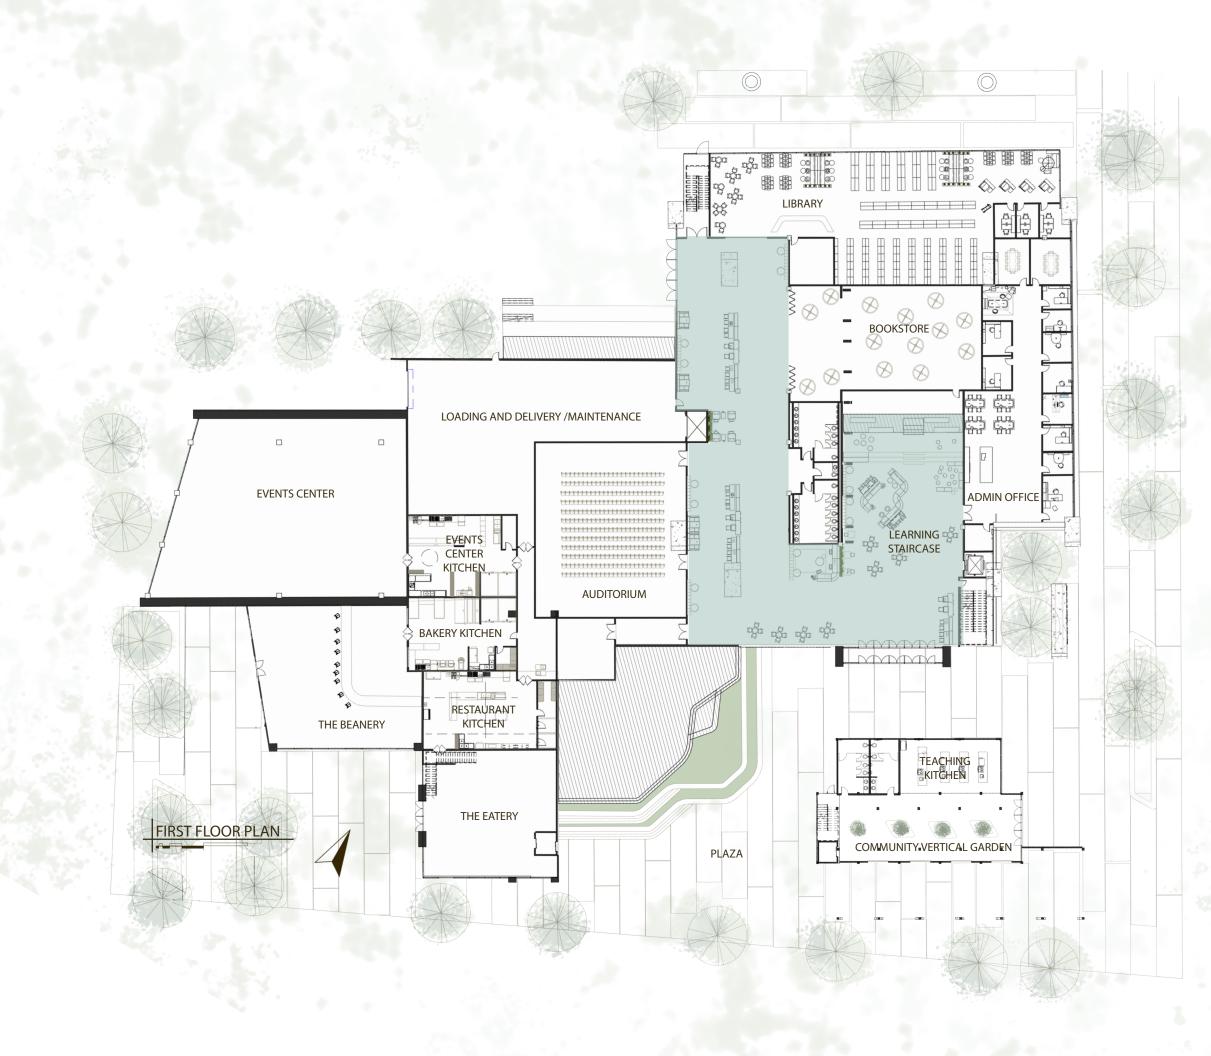

# FIRST FLOOR PLAN

Collaboration Spaces

Collaboration Spaces

Administration

Collaboration Spaces

Administration

Bookstore

Collaboration Spaces

Administration

Bookstore

Library

Collaboration Spaces

Administration

Bookstore

Library

Demonstration Auditorium

Collaboration Spaces

Administration

Bookstore

Library

Demonstration Auditorium

Back of House

Collaboration Spaces

Administration

Bookstore

Library

**Demonstration Auditorium** 

Back of House

The Eatery

Collaboration Spaces

Administration

Bookstore

Library

**Demonstration Auditorium** 

Back of House

The Eatery

The Beanery

Collaboration Spaces

Administration

Bookstore

Library

**Demonstration Auditorium** 

Back of House

The Eatery

The Beanery

**Event Center** 

Collaboration Spaces

Administration

Bookstore

Library

**Demonstration Auditorium** 

Back of House

The Eatery

The Beanery

**Event Center** 

Community Vertical Garden