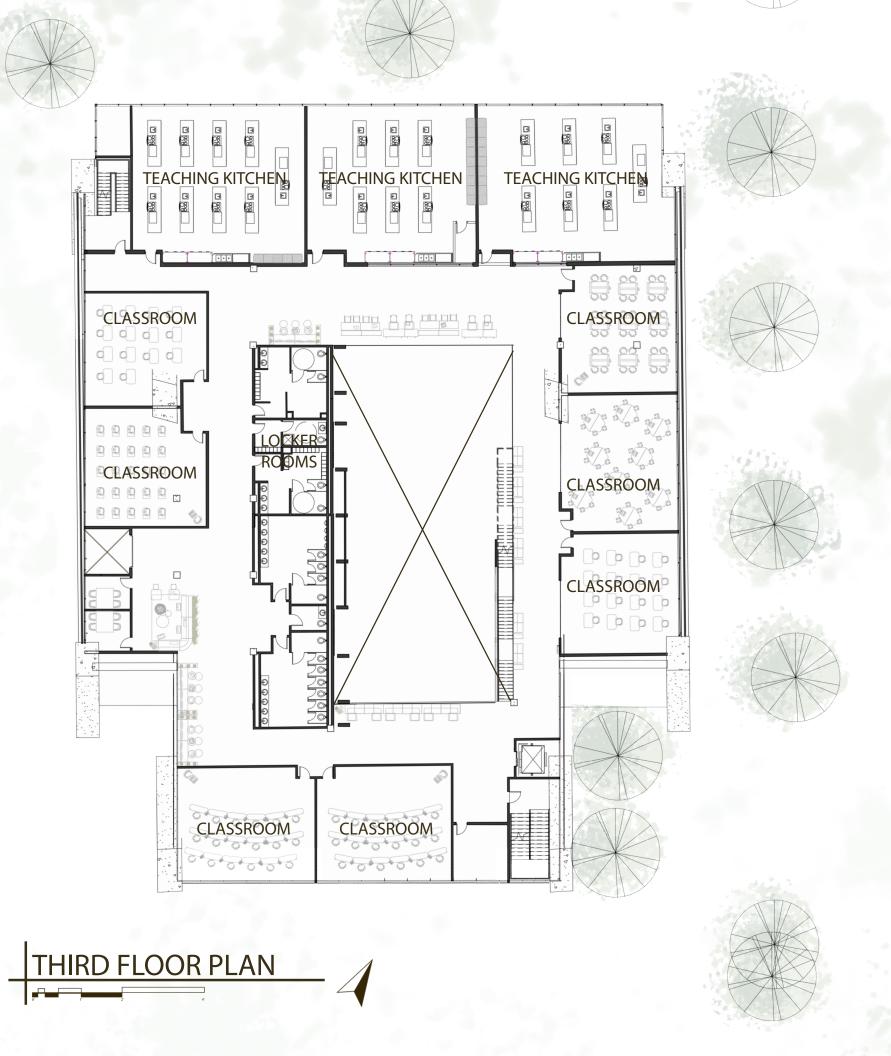

# THIRD FLOOR PLAN

#### PROGRAMMING

Teaching Kitchen

Atrium

**E**ducational Spaces

Collaboration Spaces

Locker Rooms