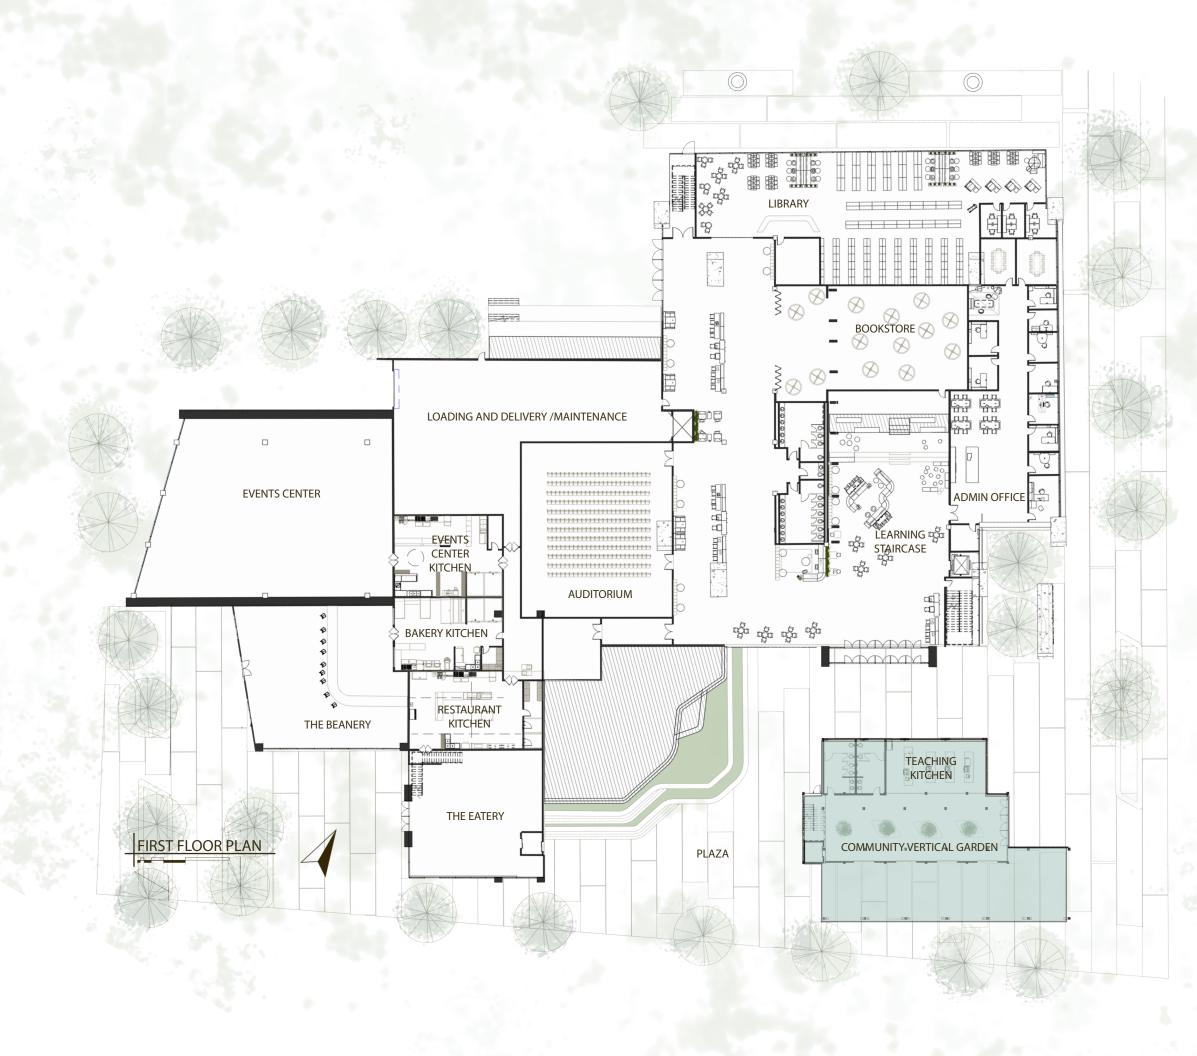

# FIRST FLOOR PLAN

Collaboration Spaces

Collaboration Spaces

Administration

Collaboration Spaces

Administration

Bookstore

Collaboration Spaces

Administration

Bookstore

Library

Collaboration Spaces

Administration

Bookstore

Library

Demonstration Auditorium

Collaboration Spaces

Administration

Bookstore

Library

Demonstration Auditorium

Back of House

Collaboration Spaces

Administration

Bookstore

Library

**Demonstration Auditorium** 

Back of House

The Eatery

Collaboration Spaces

Administration

Bookstore

Library

**Demonstration Auditorium** 

Back of House

The Eatery

The Beanery

Collaboration Spaces

Administration

Bookstore

Library

**Demonstration Auditorium** 

Back of House

The Eatery

The Beanery

**Event Center** 

Collaboration Spaces

Administration

Bookstore

Library

**Demonstration Auditorium** 

Back of House

The Eatery

The Beanery

**Event Center** 

Community Vertical Garden