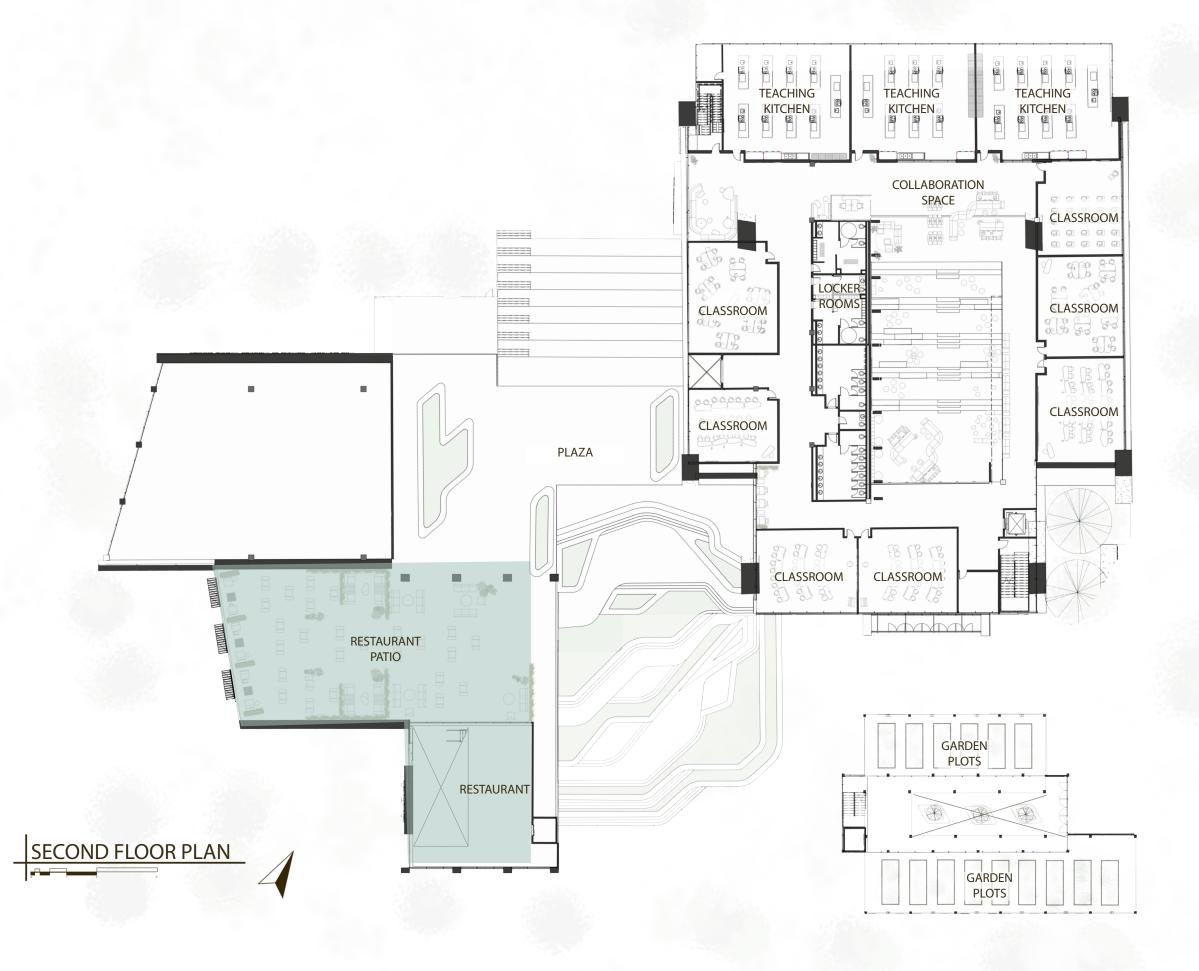

# Bakery

Student run and opened to the public promoting community connections and personal growth.

#### Restaurant

Student run and opened to the public promoting community connection, cultural integration, and personal growth.

Main Educational building promoting Cultural Integration and Personal Growth through the classroom

#### Restaurant

Student run and opened to the public promoting community connection, cultural integration, and personal growth.