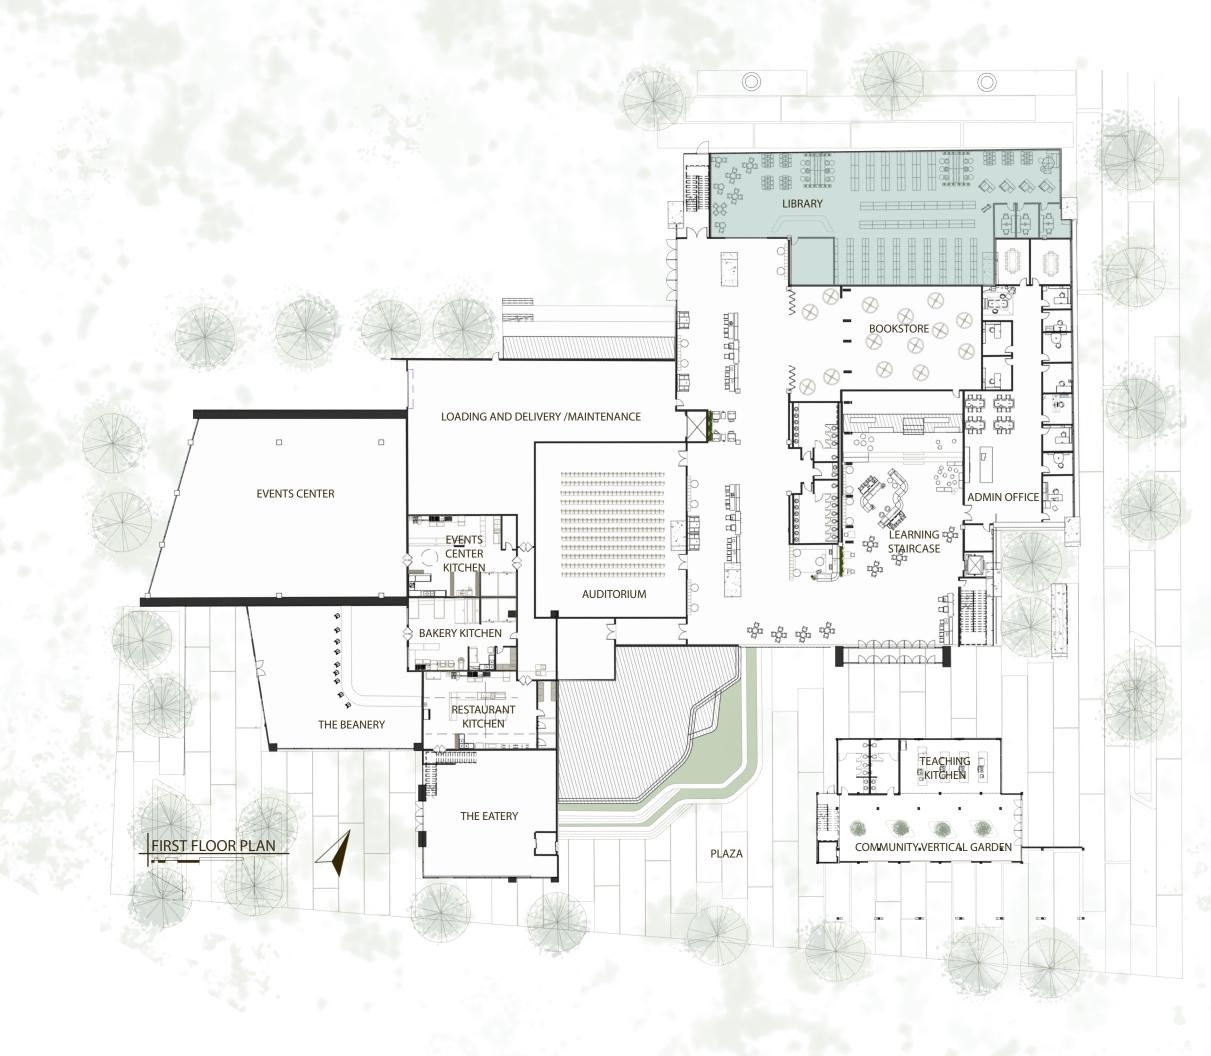

# FIRST FLOOR PLAN

Collaboration Spaces

Collaboration Spaces

Administration

Collaboration Spaces

Administration

Bookstore

Collaboration Spaces

Administration

Bookstore

Library

Collaboration Spaces

Administration

Bookstore

Library

Demonstration Auditorium

Collaboration Spaces

Administration

Bookstore

Library

Demonstration Auditorium

Back of House

Collaboration Spaces

Administration

Bookstore

Library

**Demonstration Auditorium** 

Back of House

The Eatery

Collaboration Spaces

Administration

Bookstore

Library

**Demonstration Auditorium** 

Back of House

The Eatery

The Beanery

Collaboration Spaces

Administration

Bookstore

Library

**Demonstration Auditorium** 

Back of House

The Eatery

The Beanery

**Event Center** 

Collaboration Spaces

Administration

Bookstore

Library

**Demonstration Auditorium** 

Back of House

The Eatery

The Beanery

**Event Center** 

Community Vertical Garden