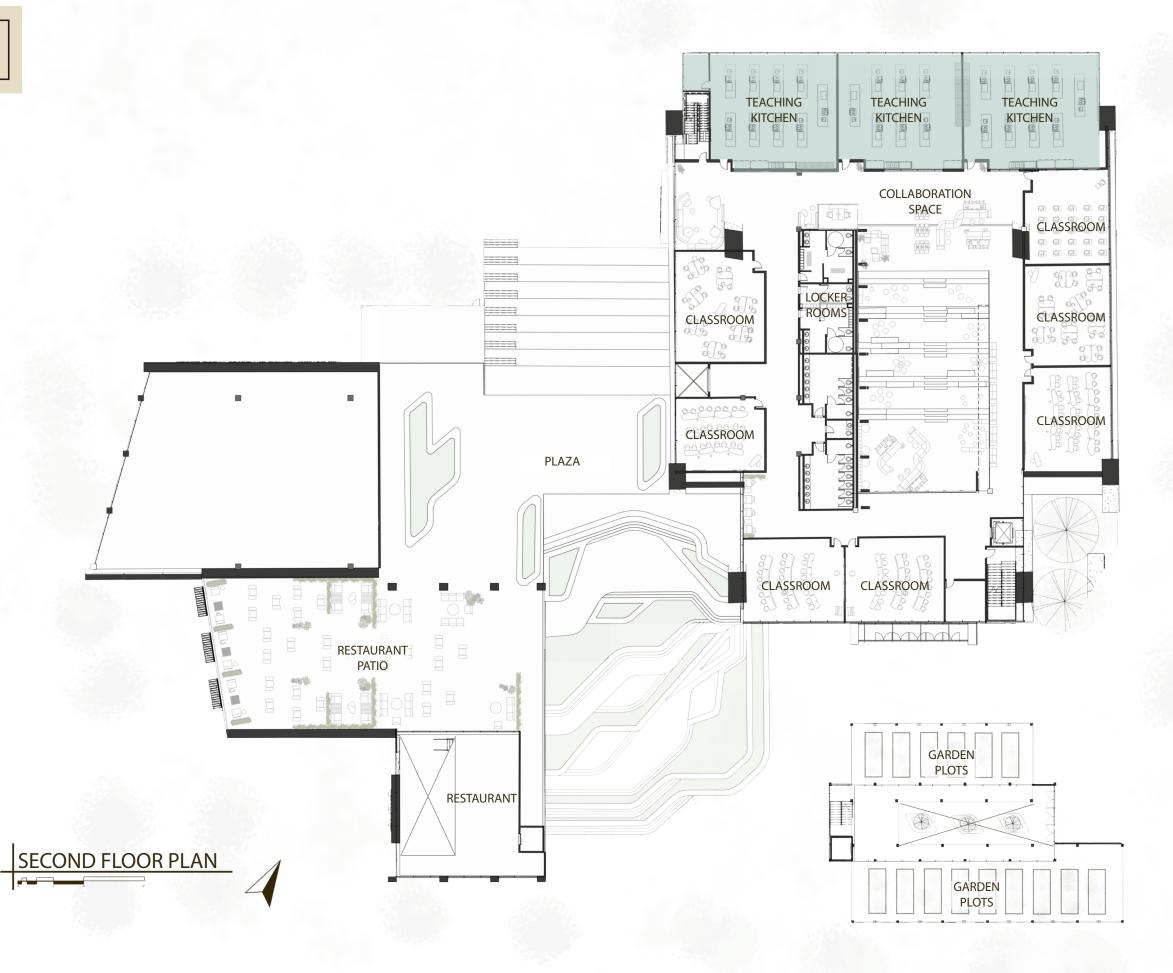

# SECOND FLOOR PLAN

### PROGRAMMING

Teaching Kitchen

Teaching Kitchen

**E**ducational Spaces

Teaching Kitchen

**E**ducational Spaces

Collaboration Spaces

Teaching Kitchen

**E**ducational Spaces

Collaboration Spaces

Locker Rooms / Restrooms

Teaching Kitchen

**E**ducational Spaces

Collaboration Spaces

Locker Rooms / Restrooms

Restaurant

Teaching Kitchen

**E**ducational Spaces

Collaboration Spaces

Locker Rooms / Restrooms

Restaurant

Plaza

Teaching Kitchen

**E**ducational Spaces

Collaboration Spaces

Locker Rooms / Restrooms

Restaurant

Plaza

Community Vertical Garden