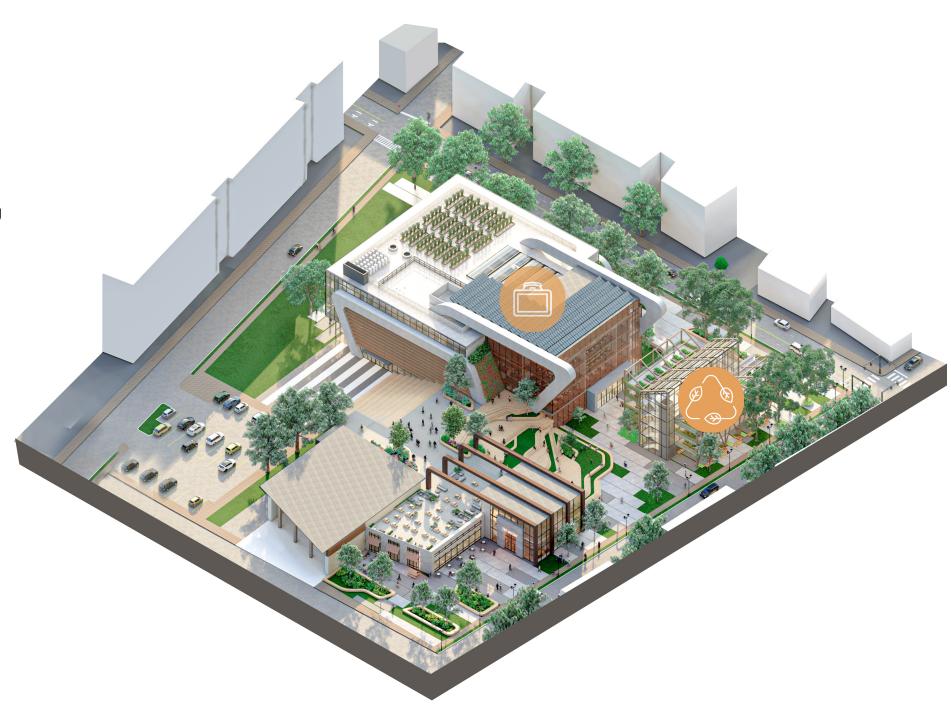

# Bakery

Student run and opened to the public promoting community connections and personal growth.

Main Educational building promoting Cultural Integration and Personal Growth through the classroom

#### Community Vertical Farm

Garden plots, cooking classes, and farmers market promoting community connections with the campus on a day to day basis.

#### Plaza

Designed Plaza space for community and student interaction across the site.

# Bakery

Student run and opened to the public promoting community connections and personal growth.