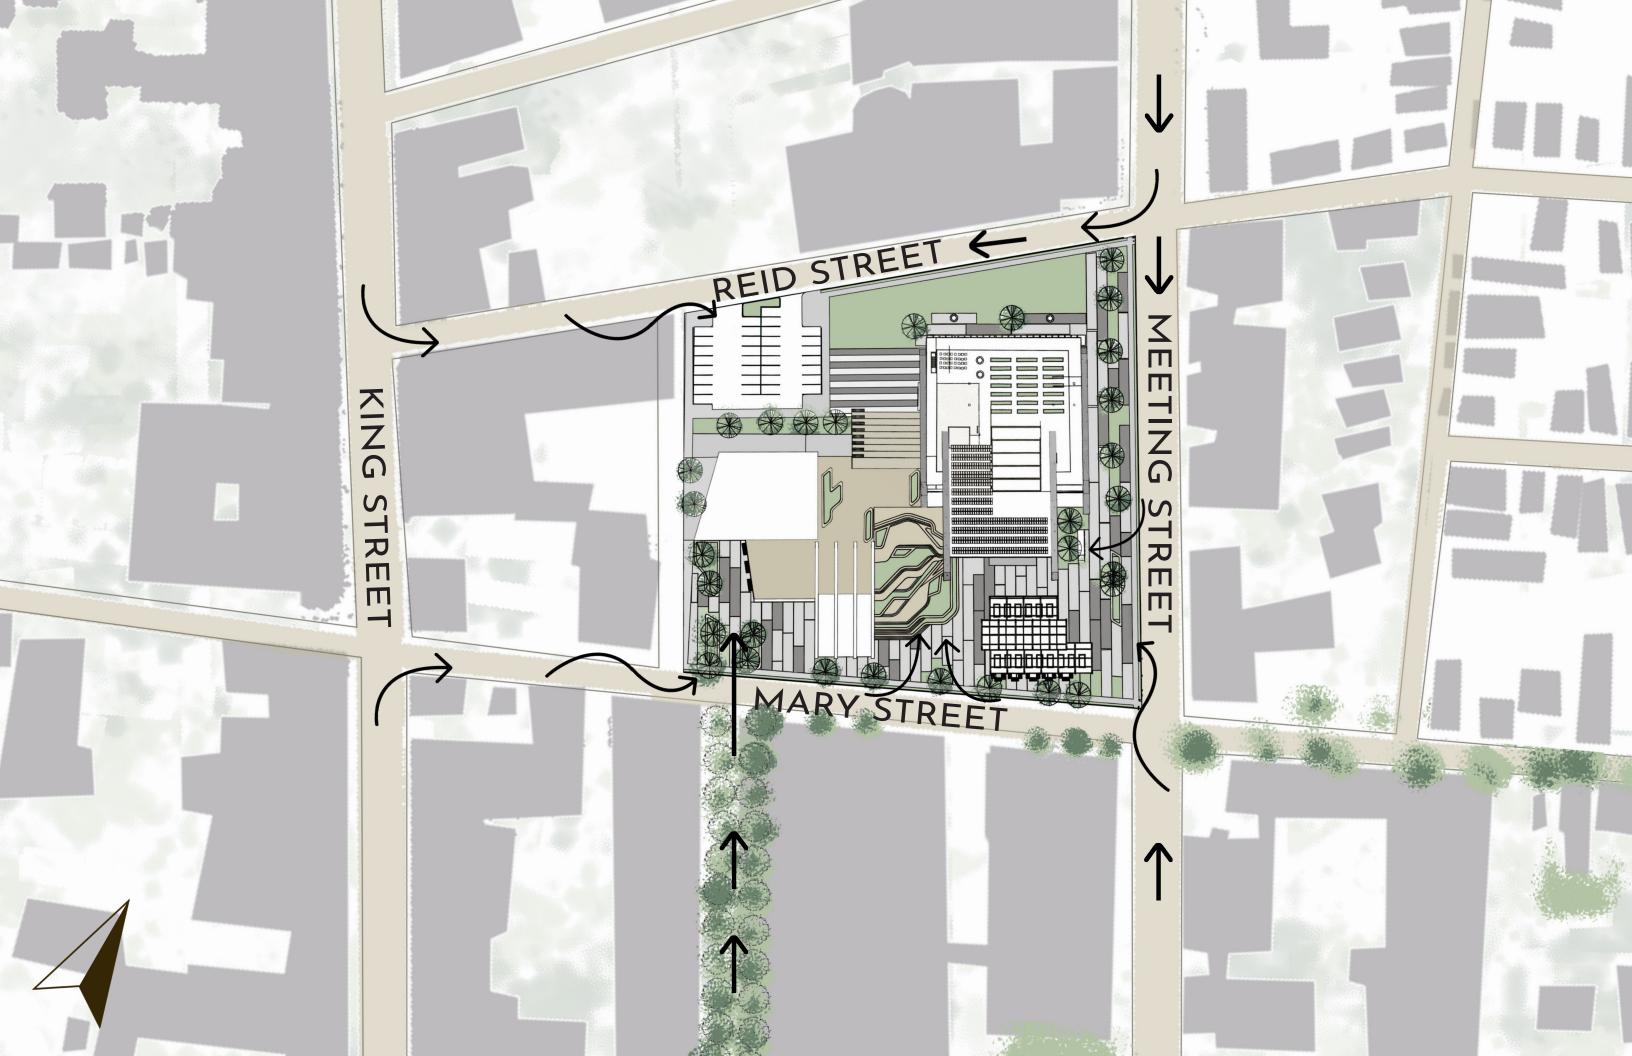

# SITE SELECTION

#### LOCATION AND TRANSPORTATION

**PARKING FOOTPRINT** is lowered to maximize green space across the site. To obtain maximized parking needs, the parking garage nearby can be utilized.

Site is located within walking distance of **DIVERSE USE** area, King Street. As well as located on a major **PUBLIC TRANSIT** stop.