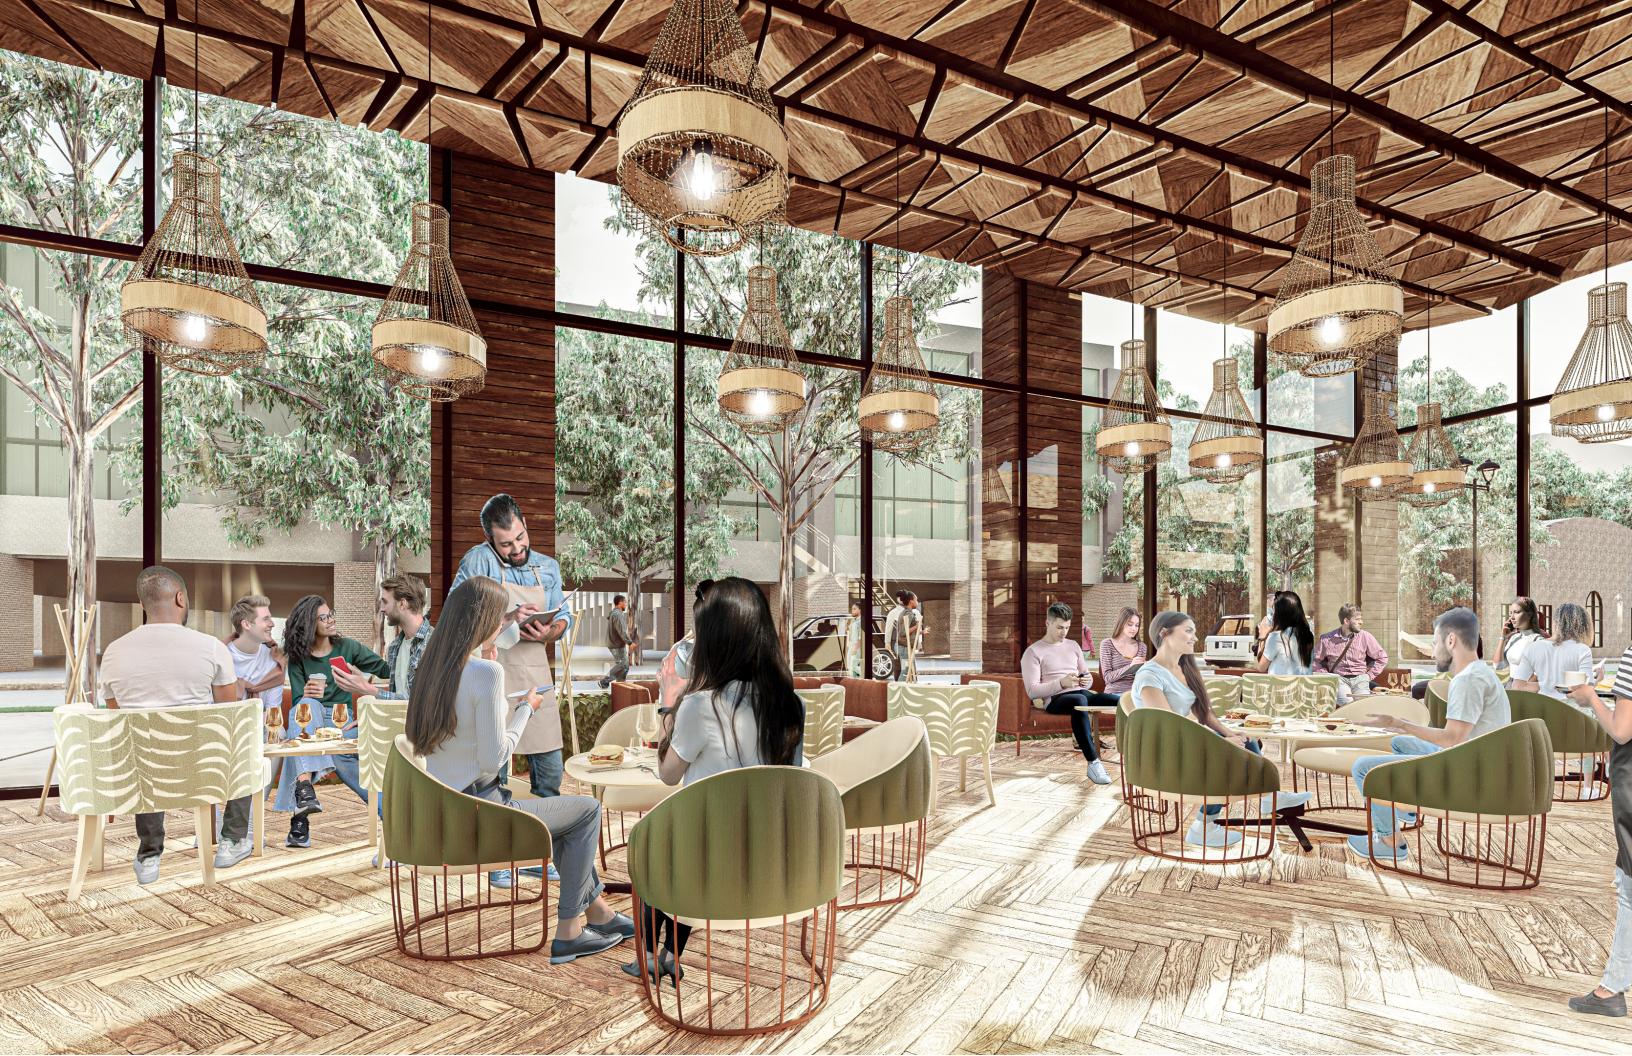

# Bakery

Student run and opened to the public promoting community connections and personal growth.

Main Educational building promoting Cultural Integration and Personal Growth through the classroom

# Bakery

Student run and opened to the public promoting community connections and personal growth.