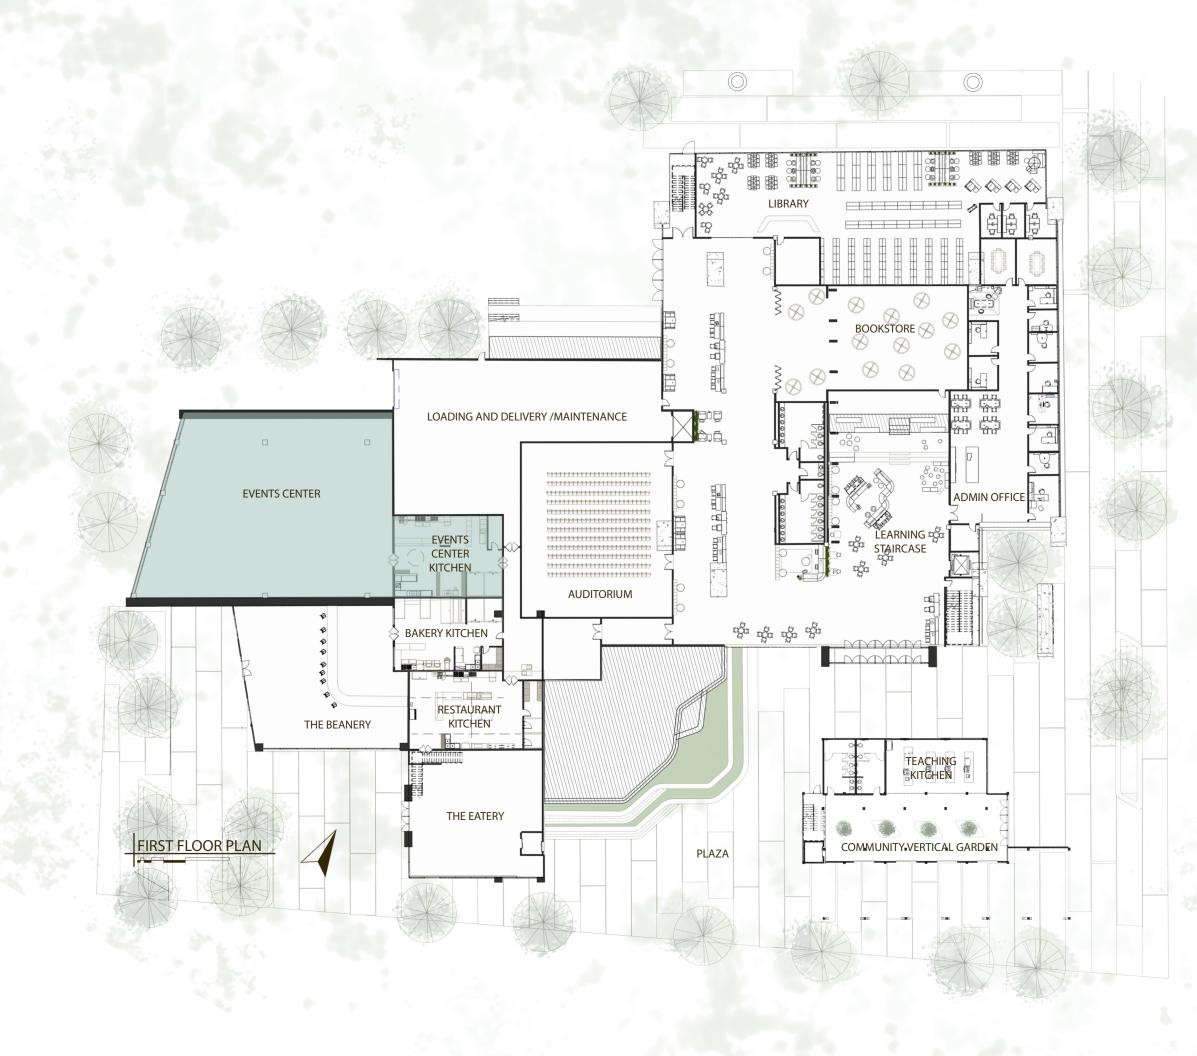

#### **Events Center**

Student run and opened to the public promoting community connections and personal growth.

# FIRST FLOOR PLAN

Collaboration Spaces

Collaboration Spaces

Administration

Collaboration Spaces

Administration

Bookstore

Collaboration Spaces

Administration

Bookstore

Library

Collaboration Spaces

Administration

Bookstore

Library

Demonstration Auditorium

Collaboration Spaces

Administration

Bookstore

Library

Demonstration Auditorium

Back of House

Collaboration Spaces

Administration

Bookstore

Library

**Demonstration Auditorium** 

Back of House

The Eatery

Collaboration Spaces

Administration

Bookstore

Library

**Demonstration Auditorium** 

Back of House

The Eatery

The Beanery

Collaboration Spaces

Administration

Bookstore

Library

**Demonstration Auditorium** 

Back of House

The Eatery

The Beanery

**Event Center** 

Collaboration Spaces

Administration

Bookstore

Library

**Demonstration Auditorium** 

Back of House

The Eatery

The Beanery

**Event Center** 

Community Vertical Garden