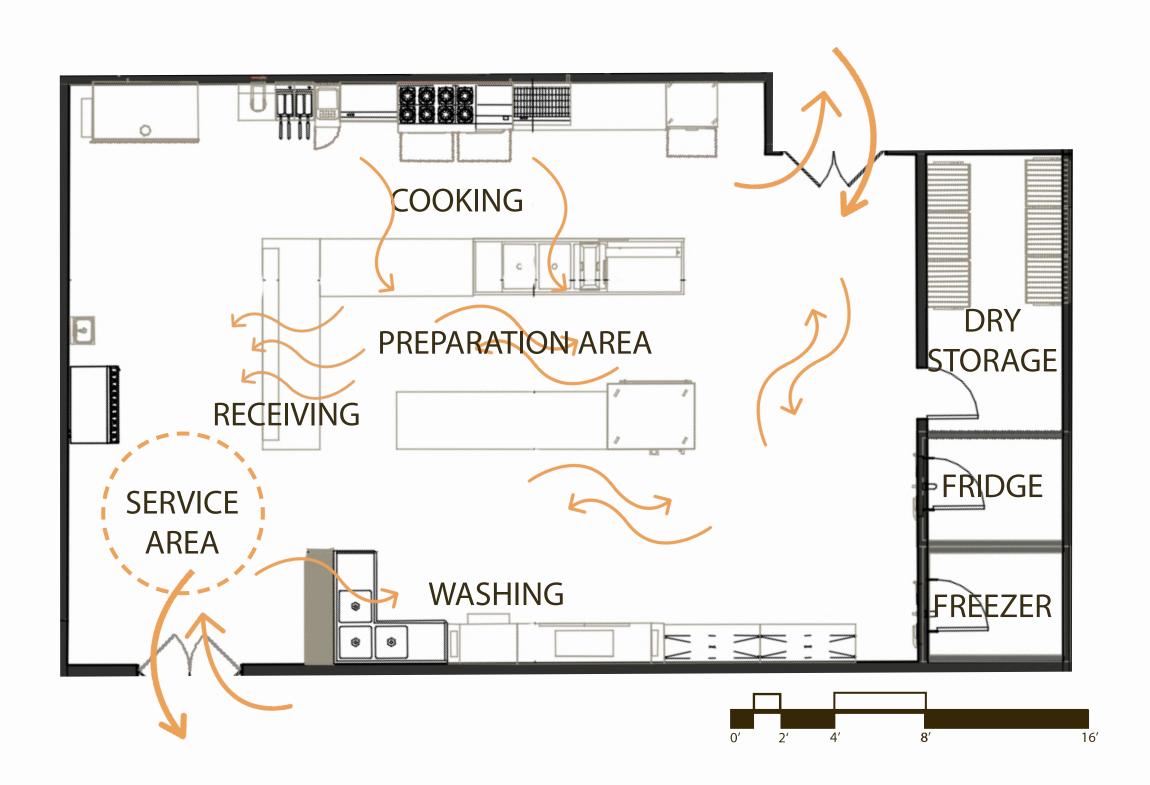

# **BAKERY KITCHEN**

PREP / FROSTING

OVEN FREEZER FRIDGE

SERVICE AREA

**RECEIVING** 

COOKING

WASHING

DRY STORAGE

# PREP / FROSTING OVEN FREEZER FRIDGE SERVICE