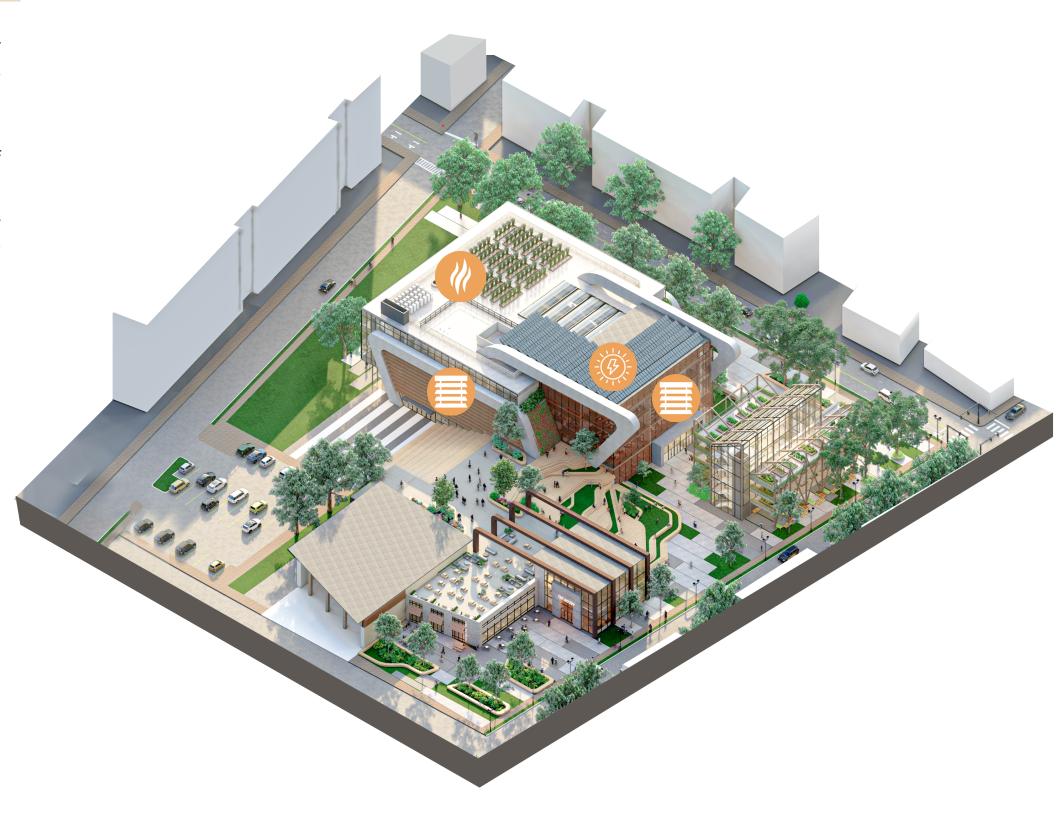

#### **ENERGY AND POWER**

Both vertical and horizontal **SHADING DEVICES** are incorporated to control solar heat gain and maximize natural cooling.

**PHOTOVOLTAIC PANELS** located on the roof capture energy use within the school.

Commercial **HEAT EXCHANGE UNITS**, specifically for kitchen use, transfer heat used in kitchens to be returned throughout the building as heat.