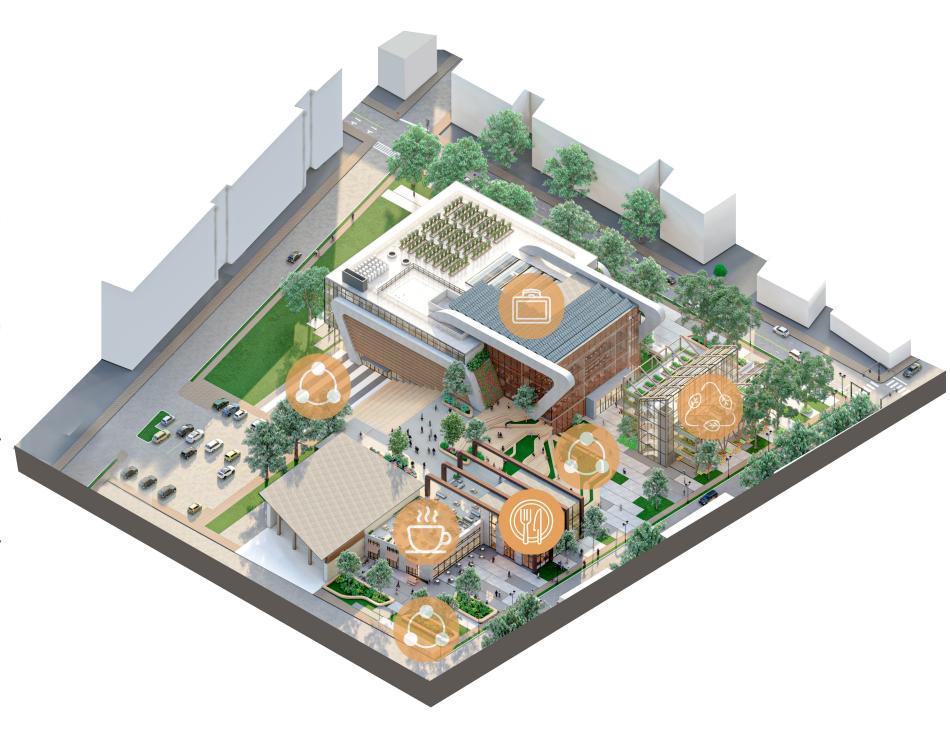

# The Lunch Box

Main Educational building promoting Cultural Integration and Personal Growth through the classroom

Main Educational building promoting Cultural Integration and Personal Growth through the classroom

# Community Vertical Farm

Garden plots, cooking classes, and farmers market promoting community connections with the campus on a day to day basis.

Main Educational building promoting Cultural Integration and Personal Growth through the classroom

# Plaza

Designed Plaza space for community and student interaction across the site.

Main Educational building promoting Cultural Integration and Personal Growth through the classroom

# Bakery

Student run and opened to the public promoting community connections and personal growth.

Main Educational building promoting Cultural Integration and Personal Growth through the classroom