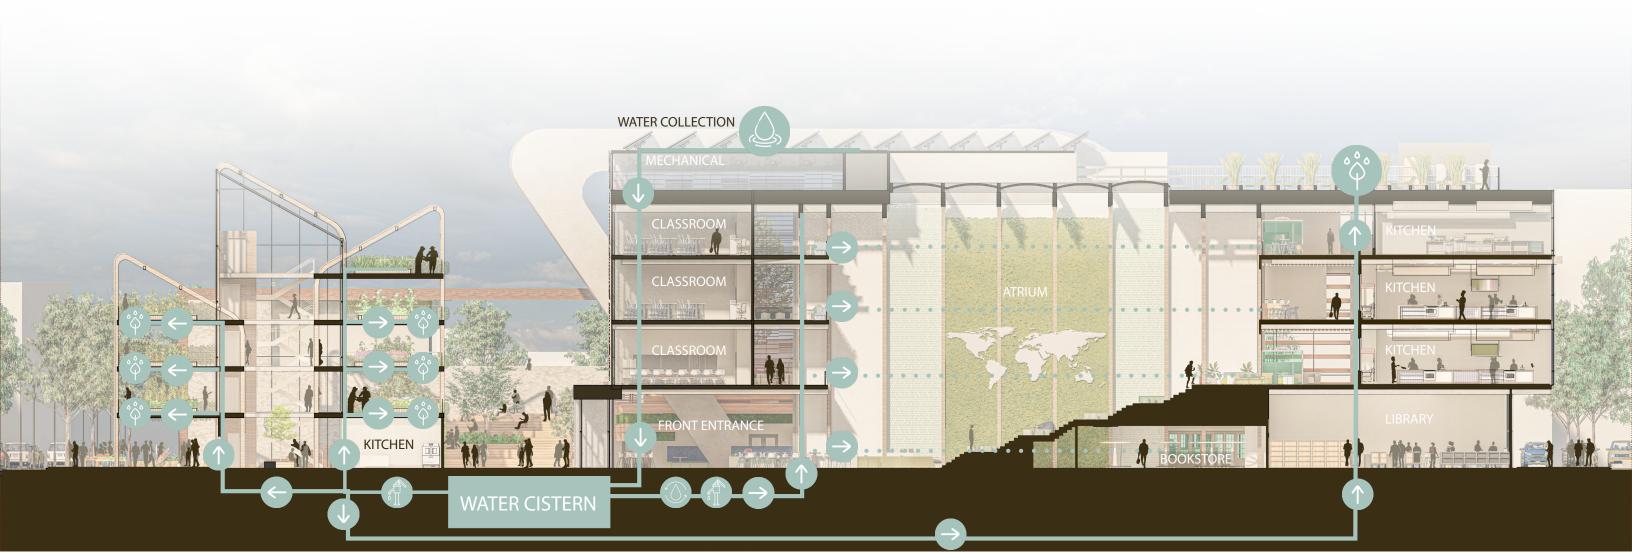

#### WATER EFFICIENCY

**RAINWATER COLLECTION** located on the roof lowers the needs of non-potable water for site irrigation.

**WATER EFFICIENCY** through low flow plumbing fixtures lowers need of non-potable water.

#### WATER COLLECTION

**IRRIGATION** 

WATER COLLECTION

WATER PUMP

FILTRATION SYSTEM