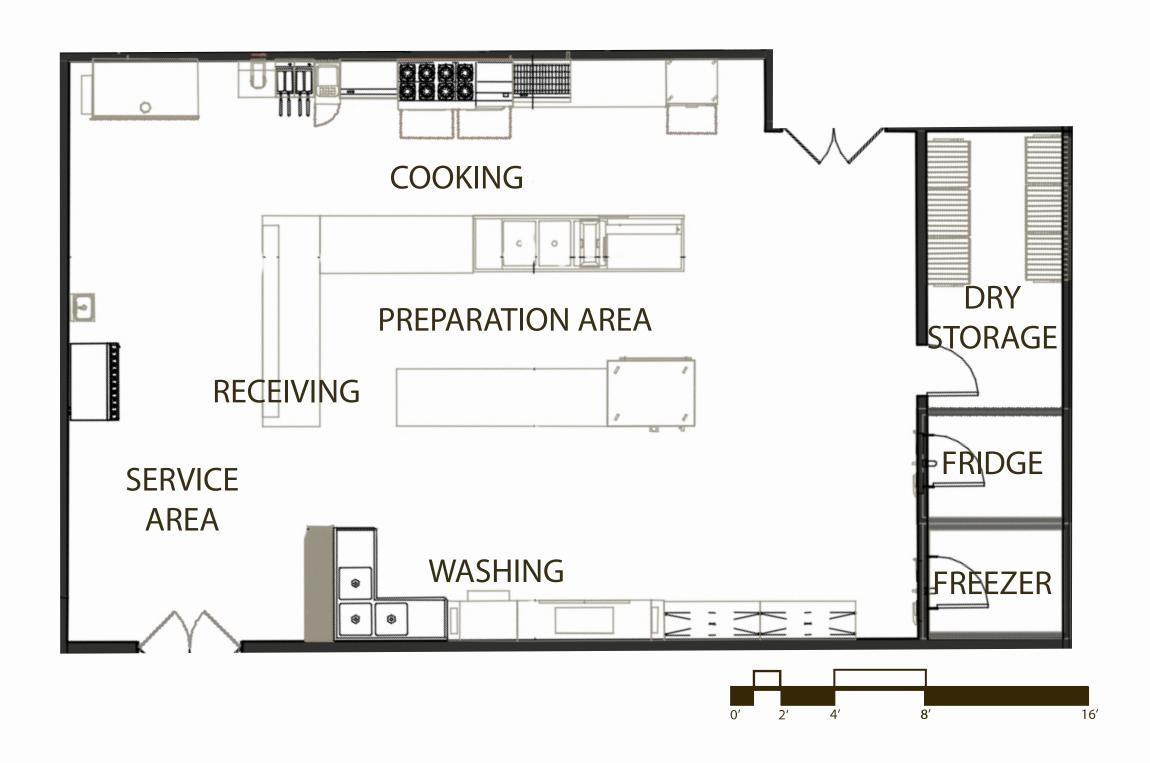

# **BAKERY KITCHEN**

PREP / FROSTING

OVEN FREEZER FRIDGE

SERVICE AREA

**RECEIVING** 

COOKING

WASHING

DRY STORAGE

# PREP / FROSTING OVEN FREEZER FRIDGE SERVICE