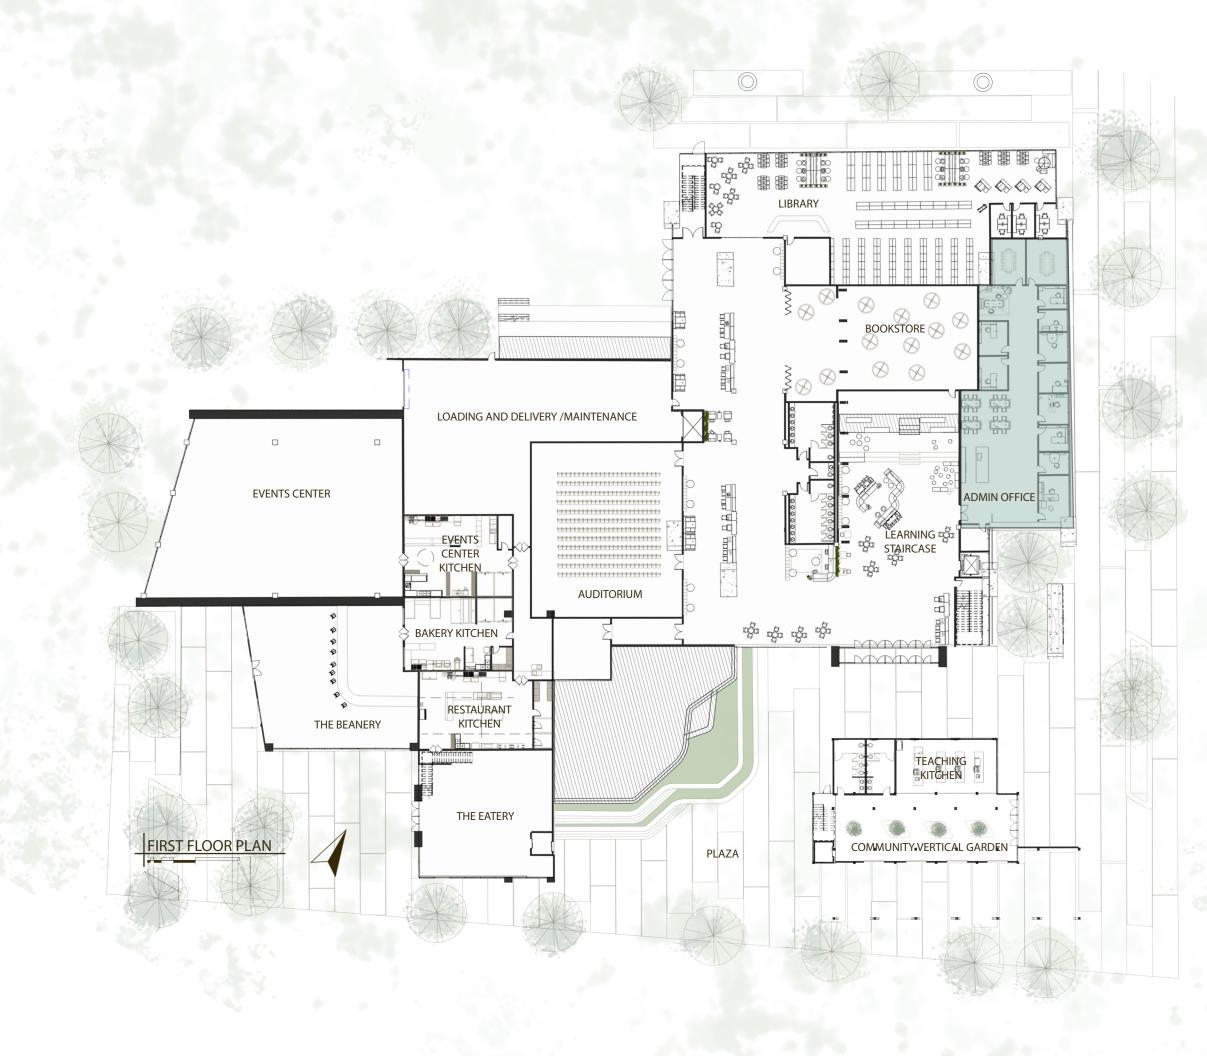

# FIRST FLOOR PLAN

Collaboration Spaces

Collaboration Spaces

Administration

Collaboration Spaces

Administration

Bookstore

Collaboration Spaces

Administration

Bookstore

Library

Collaboration Spaces

Administration

Bookstore

Library

Demonstration Auditorium

Collaboration Spaces

Administration

Bookstore

Library

Demonstration Auditorium

Back of House

Collaboration Spaces

Administration

Bookstore

Library

**Demonstration Auditorium** 

Back of House

The Eatery

Collaboration Spaces

Administration

Bookstore

Library

**Demonstration Auditorium** 

Back of House

The Eatery

The Beanery

Collaboration Spaces

Administration

Bookstore

Library

**Demonstration Auditorium** 

Back of House

The Eatery

The Beanery

**Event Center** 

Collaboration Spaces

Administration

Bookstore

Library

**Demonstration Auditorium** 

Back of House

The Eatery

The Beanery

**Event Center** 

Community Vertical Garden