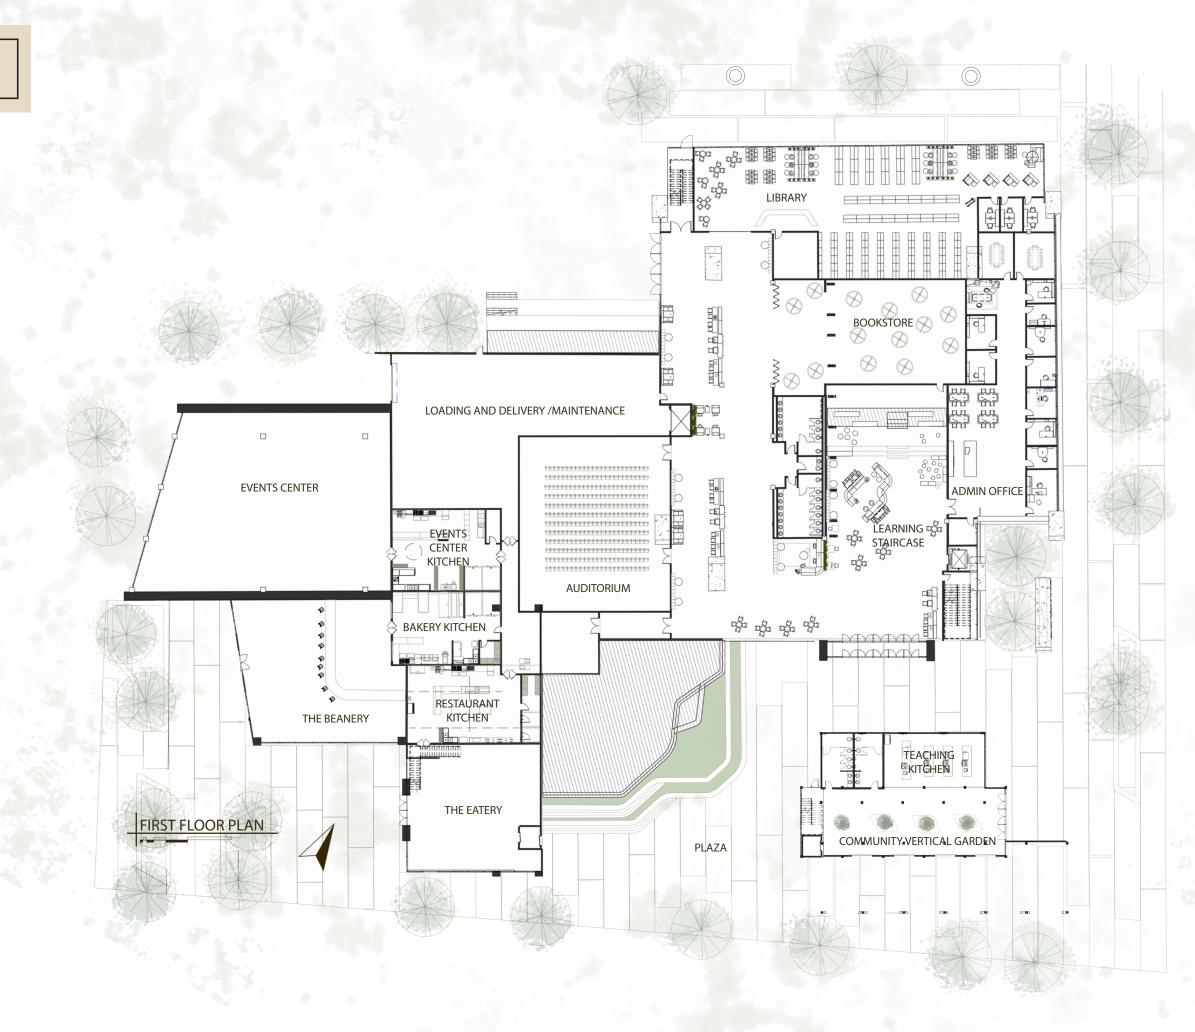

# FIRST FLOOR PLAN

Collaboration Spaces

Collaboration Spaces

Administration

Collaboration Spaces

Administration

Bookstore

Collaboration Spaces

Administration

Bookstore

Library

Collaboration Spaces

Administration

Bookstore

Library

Demonstration Auditorium

Collaboration Spaces

Administration

Bookstore

Library

Demonstration Auditorium

Back of House

Collaboration Spaces

Administration

Bookstore

Library

**Demonstration Auditorium** 

Back of House

The Eatery

Collaboration Spaces

Administration

Bookstore

Library

**Demonstration Auditorium** 

Back of House

The Eatery

The Beanery

Collaboration Spaces

Administration

Bookstore

Library

**Demonstration Auditorium** 

Back of House

The Eatery

The Beanery

**Event Center** 

Collaboration Spaces

Administration

Bookstore

Library

**Demonstration Auditorium** 

Back of House

The Eatery

The Beanery

**Event Center** 

Community Vertical Garden