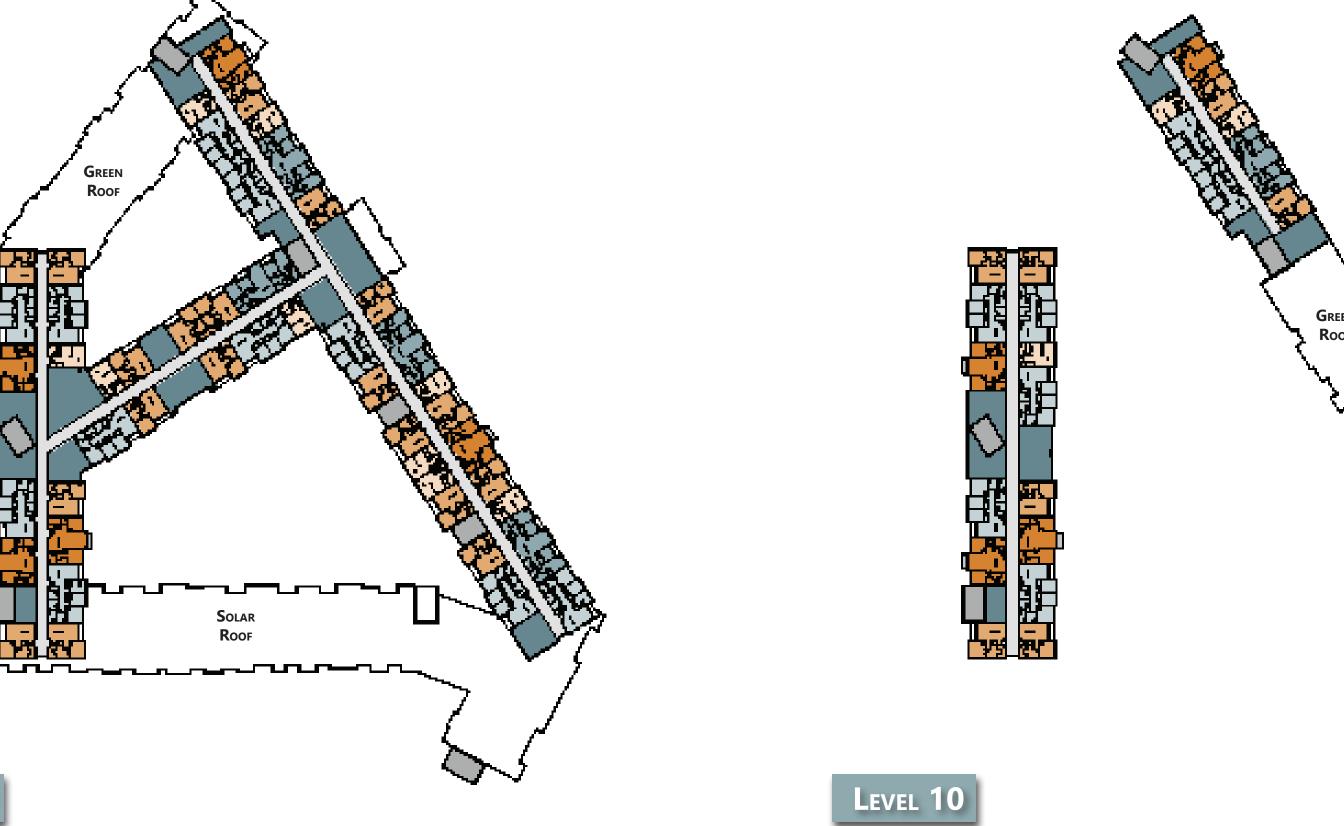

tent of influence these projects will HAVE ON THE REVIVAL OF THE URBAN FABRIC.

This thesis seeks to find an architectural solution to how an urban redevelopment project can revitalize an area of a downtown district to the rest of the city through creating a neighborhood within a dense urban environment through the development and integration of intergenerational living. This urban redevelopment project consists of the removal of deteriorating buildings and the vacant land around them. This site will be replaced with a mixed-use BUILDING AND A LANDSCAPE THAT RECONNECTS THE CITY BACK TO THE SITE AND ADJACENT WATERWAYS. A CATALYSIS FOR SUSTAINABLE URBAN REVIVAL WILL BE FORMED FROM THIS ARCHITECTURAL FRAMEWORK.









STUDIO UNITS

TYPICALLY RELATED AND LIVE WITHIN THE SAME LIVING UNIT.









Urban Renewal - is the clearing out of blighted areas in inner cities to clear out slums and create opportunities for improved housing, business growth, and more.





THERAPIST & OFFICE