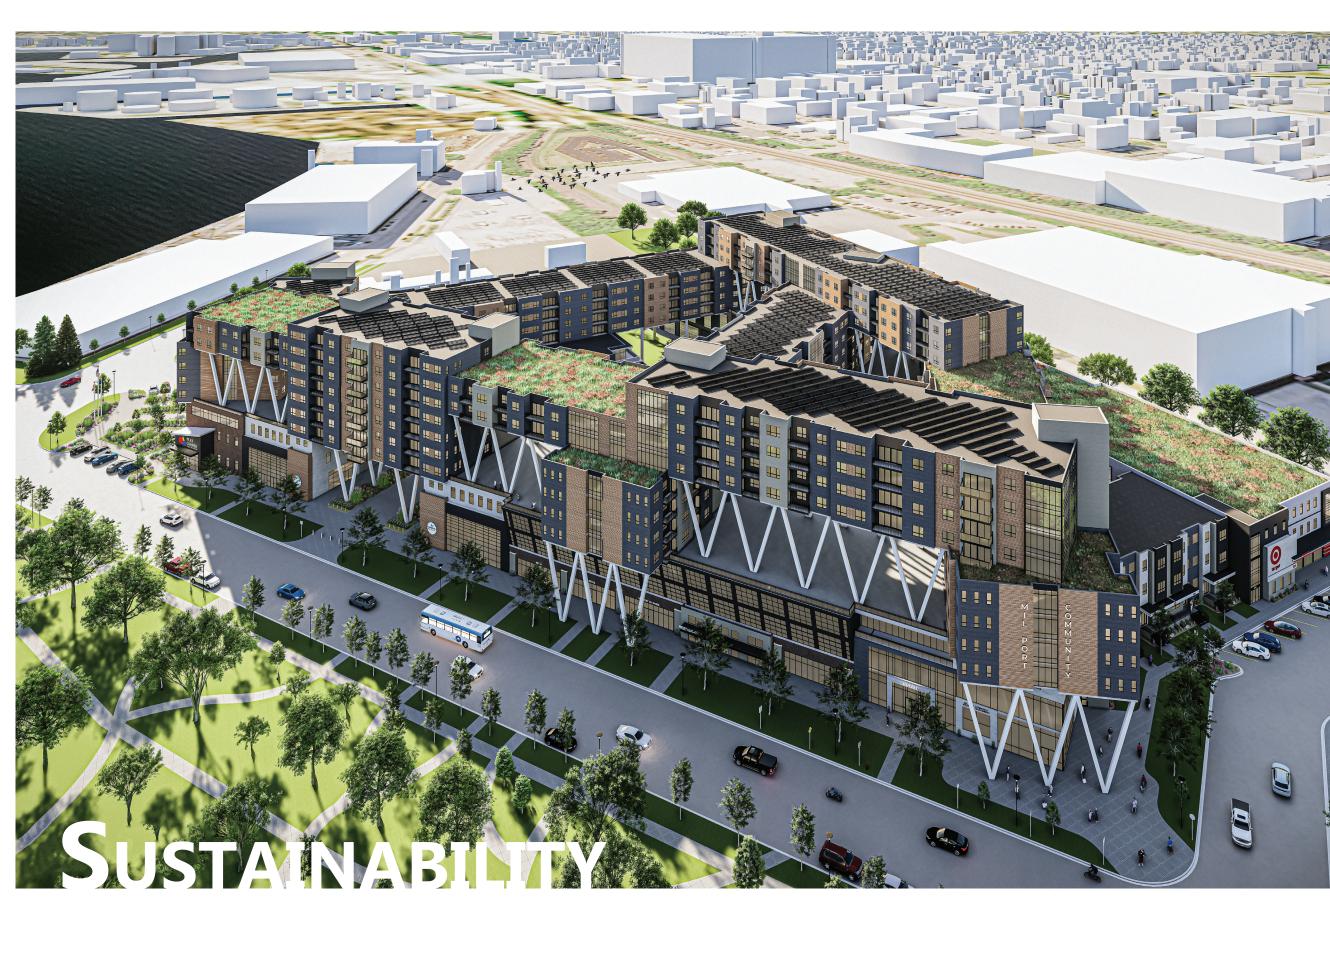

This thesis seeks to find an architectural solution to how an urban redevelopment project can revitalize an area of a downtown district to the rest of the city through creating a neighborhood within a dense urban environment through the development and integration of intergenerational living. This urban redevelopment project consists of the removal of deteriorating buildings and the vacant land around them. This site will be replaced with a mixed-use BUILDING AND A LANDSCAPE THAT RECONNECTS THE CITY BACK TO THE SITE AND ADJACENT WATERWAYS. A CATALYSIS FOR SUSTAINABLE URBAN REVIVAL WILL BE FORMED FROM THIS ARCHITECTURAL FRAMEWORK.