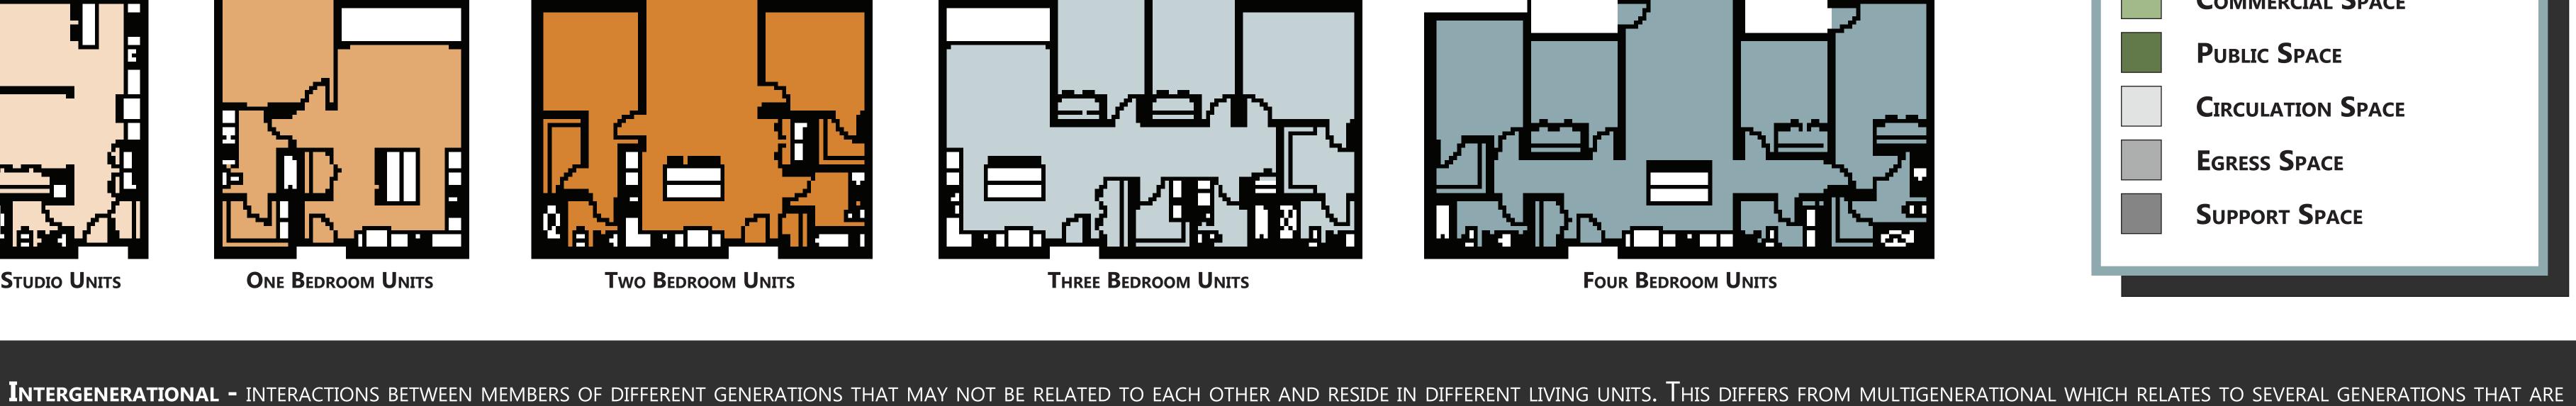

STUDIO UNITS

TYPICALLY RELATED AND LIVE WITHIN THE SAME LIVING UNIT.

Urban Renewal - is the clearing out of blighted areas in inner cities to clear out slums and create opportunities for improved housing, business growth, and more.