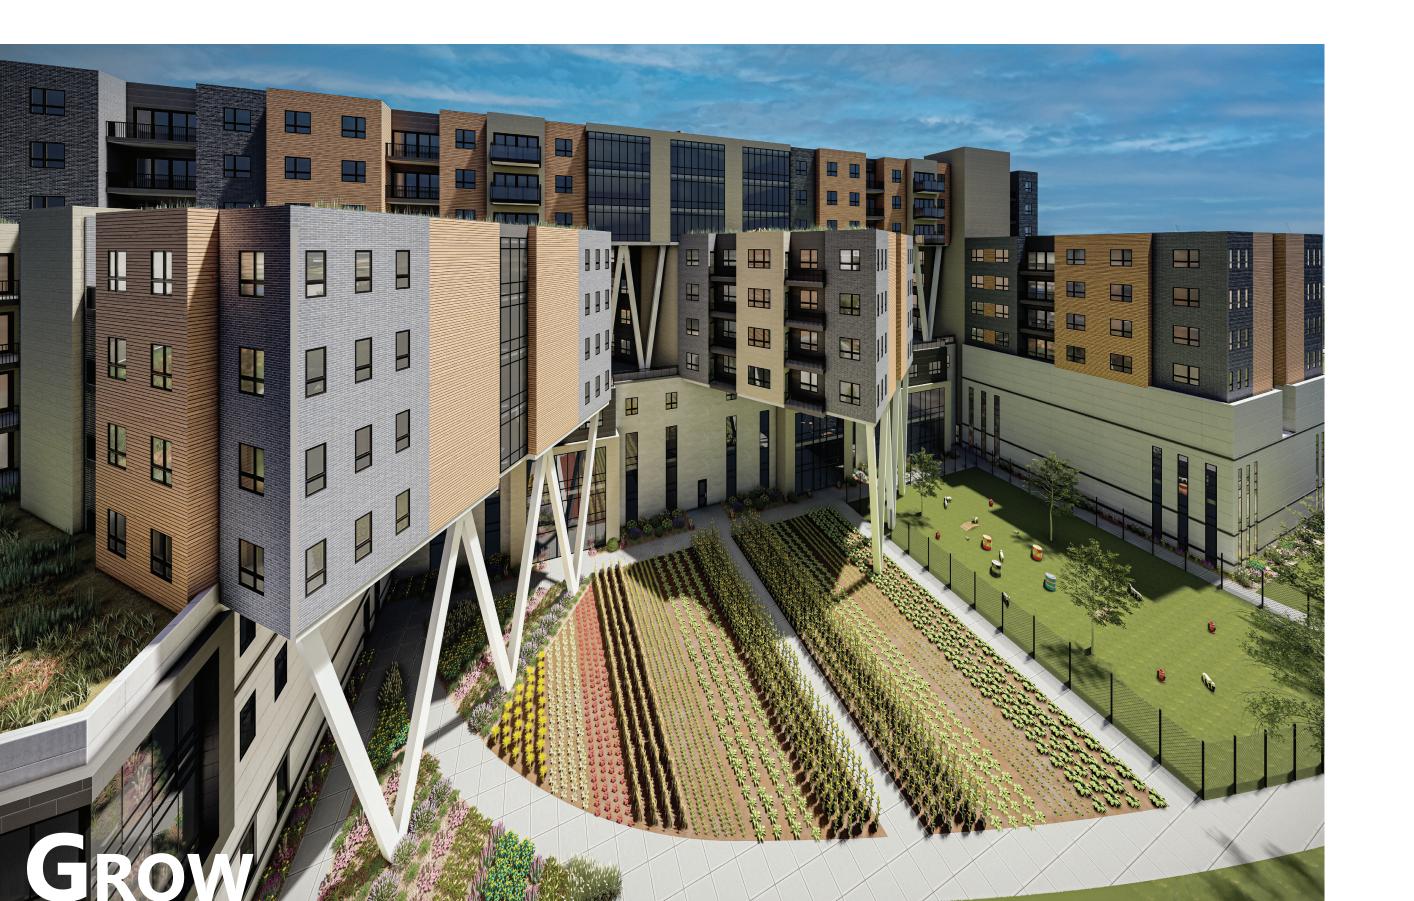

## INTERGENERATIONAL URBAN RENEWAL

Renewing the urban fabric through the development and integration of intergenerational living communities. Across the United States there are cities and towns that have been crippled with rundown and abandoned buildings or lots around their downtown district. Often, nothing is done to fix this problem which leads to these prime sites being avoided. Additionally, these sites negatively affect the local economy, environment, equity, and the safety of the general public. Moving forward it is important for our cities and country to focus on urban infill and redevelopment projects instead of continuing the suburban sprawl. Architecture plays a pivotal role in achieving the extent of influence these projects will HAVE ON THE REVIVAL OF THE URBAN FABRIC.

This thesis seeks to find an architectural solution to how an urban redevelopment project can revitalize an area of a downtown district to the rest of the city through creating a neighborhood within a dense urban environment through the development and integration of intergenerational living. This urban redevelopment project consists of the removal of deteriorating buildings and the vacant land around them. This site will be replaced with a mixed-use BUILDING AND A LANDSCAPE THAT RECONNECTS THE CITY BACK TO THE SITE AND ADJACENT WATERWAYS. A CATALYSIS FOR SUSTAINABLE URBAN REVIVAL WILL BE FORMED FROM THIS ARCHITECTURAL FRAMEWORK.