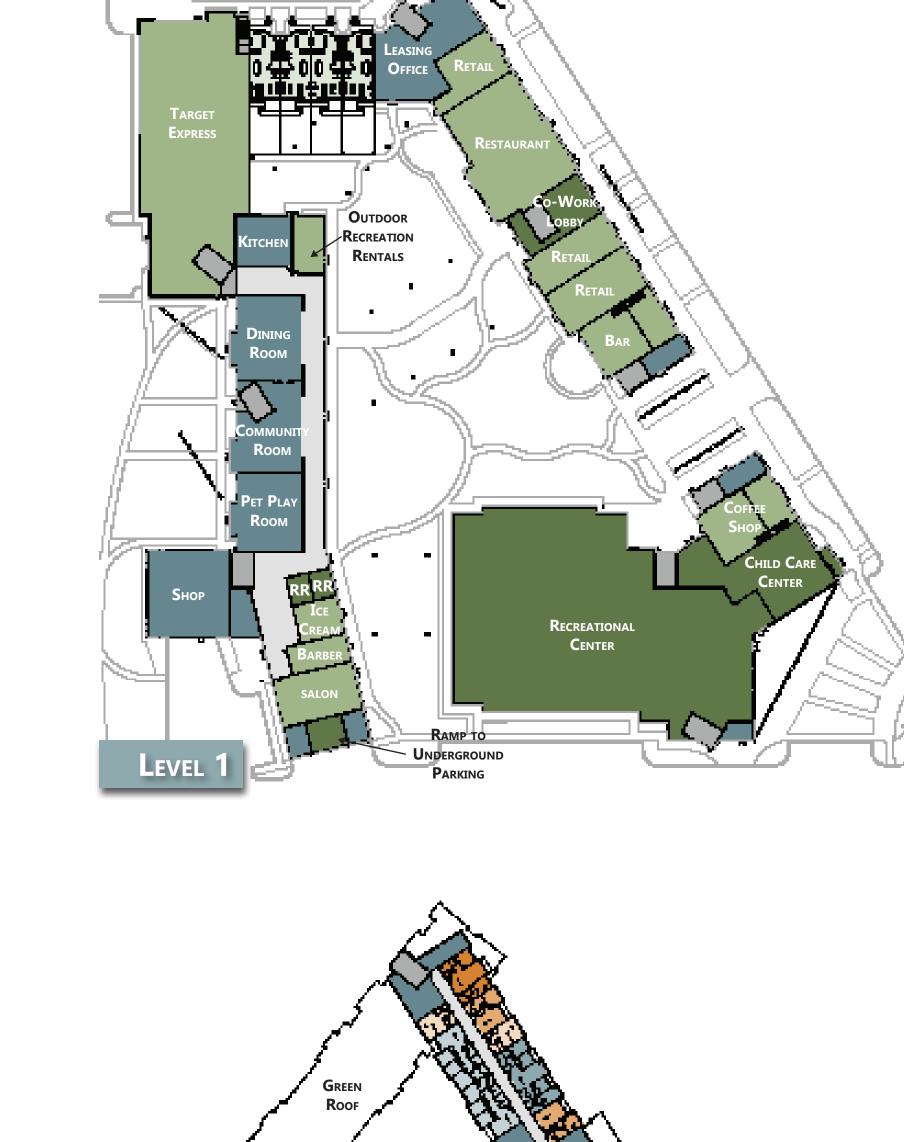

the suburban sprawl. Architecture plays a pivotal role in achieving the extent of influence these projects will HAVE ON THE REVIVAL OF THE URBAN FABRIC.

This thesis seeks to find an architectural solution to how an urban redevelopment project can revitalize an area of a downtown district to the rest of the city through creating a neighborhood within a dense urban environment through the development and integration of intergenerational living. This urban redevelopment project consists of the removal of deteriorating buildings and the vacant land around them. This site will be replaced with a mixed-use BUILDING AND A LANDSCAPE THAT RECONNECTS THE CITY BACK TO THE SITE AND ADJACENT WATERWAYS. A CATALYSIS FOR SUSTAINABLE URBAN REVIVAL WILL BE FORMED FROM THIS ARCHITECTURAL FRAMEWORK.









STUDIO UNITS

TYPICALLY RELATED AND LIVE WITHIN THE SAME LIVING UNIT.









Urban Renewal - is the clearing out of blighted areas in inner cities to clear out slums and create opportunities for improved housing, business growth, and more.





THERAPIST & OFFICE