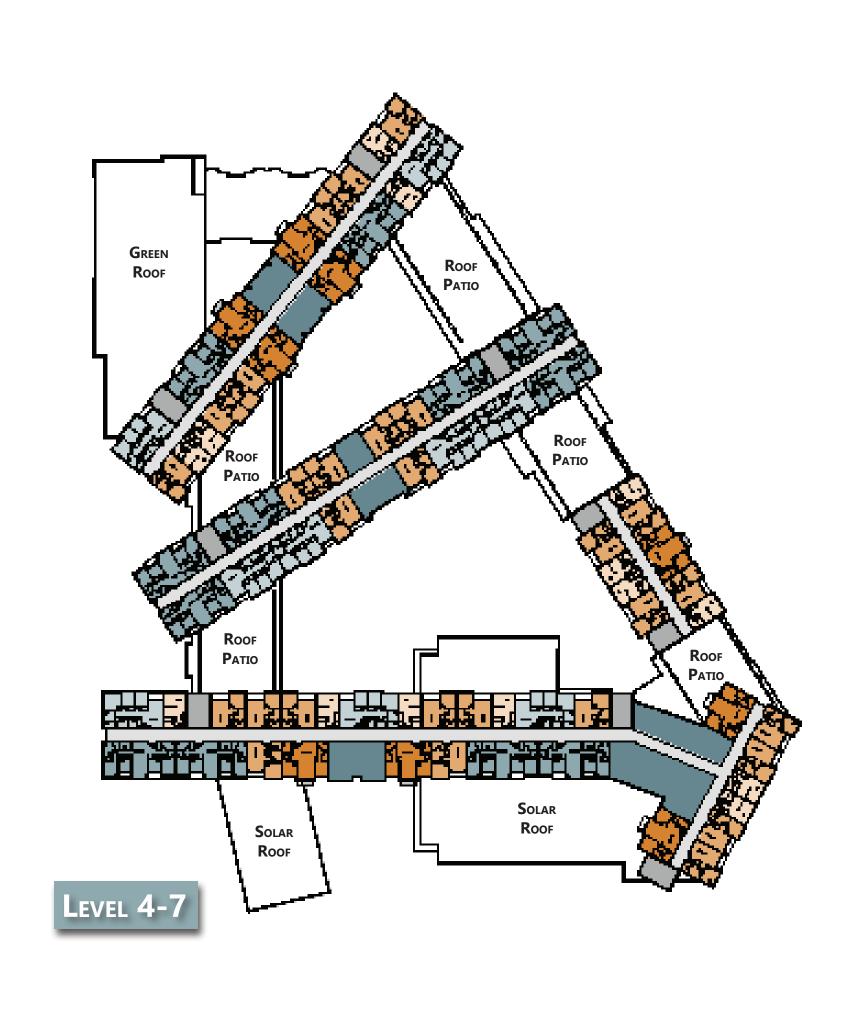

f a downtown district to the rest of the city through creating a neighborhood within a dense urban environment through the development and integration of intergenerational living. This urban redevelopment project consists of the removal of deteriorating buildings and the vacant land around them. This site will be replaced with a mixed-use BUILDING AND A LANDSCAPE THAT RECONNECTS THE CITY BACK TO THE SITE AND ADJACENT WATERWAYS. A CATALYSIS FOR SUSTAINABLE URBAN REVIVAL WILL BE FORMED FROM THIS ARCHITECTURAL FRAMEWORK.









STUDIO UNITS

TYPICALLY RELATED AND LIVE WITHIN THE SAME LIVING UNIT.









Urban Renewal - is the clearing out of blighted areas in inner cities to clear out slums and create opportunities for improved housing, business growth, and more.





THERAPIST & OFFICE