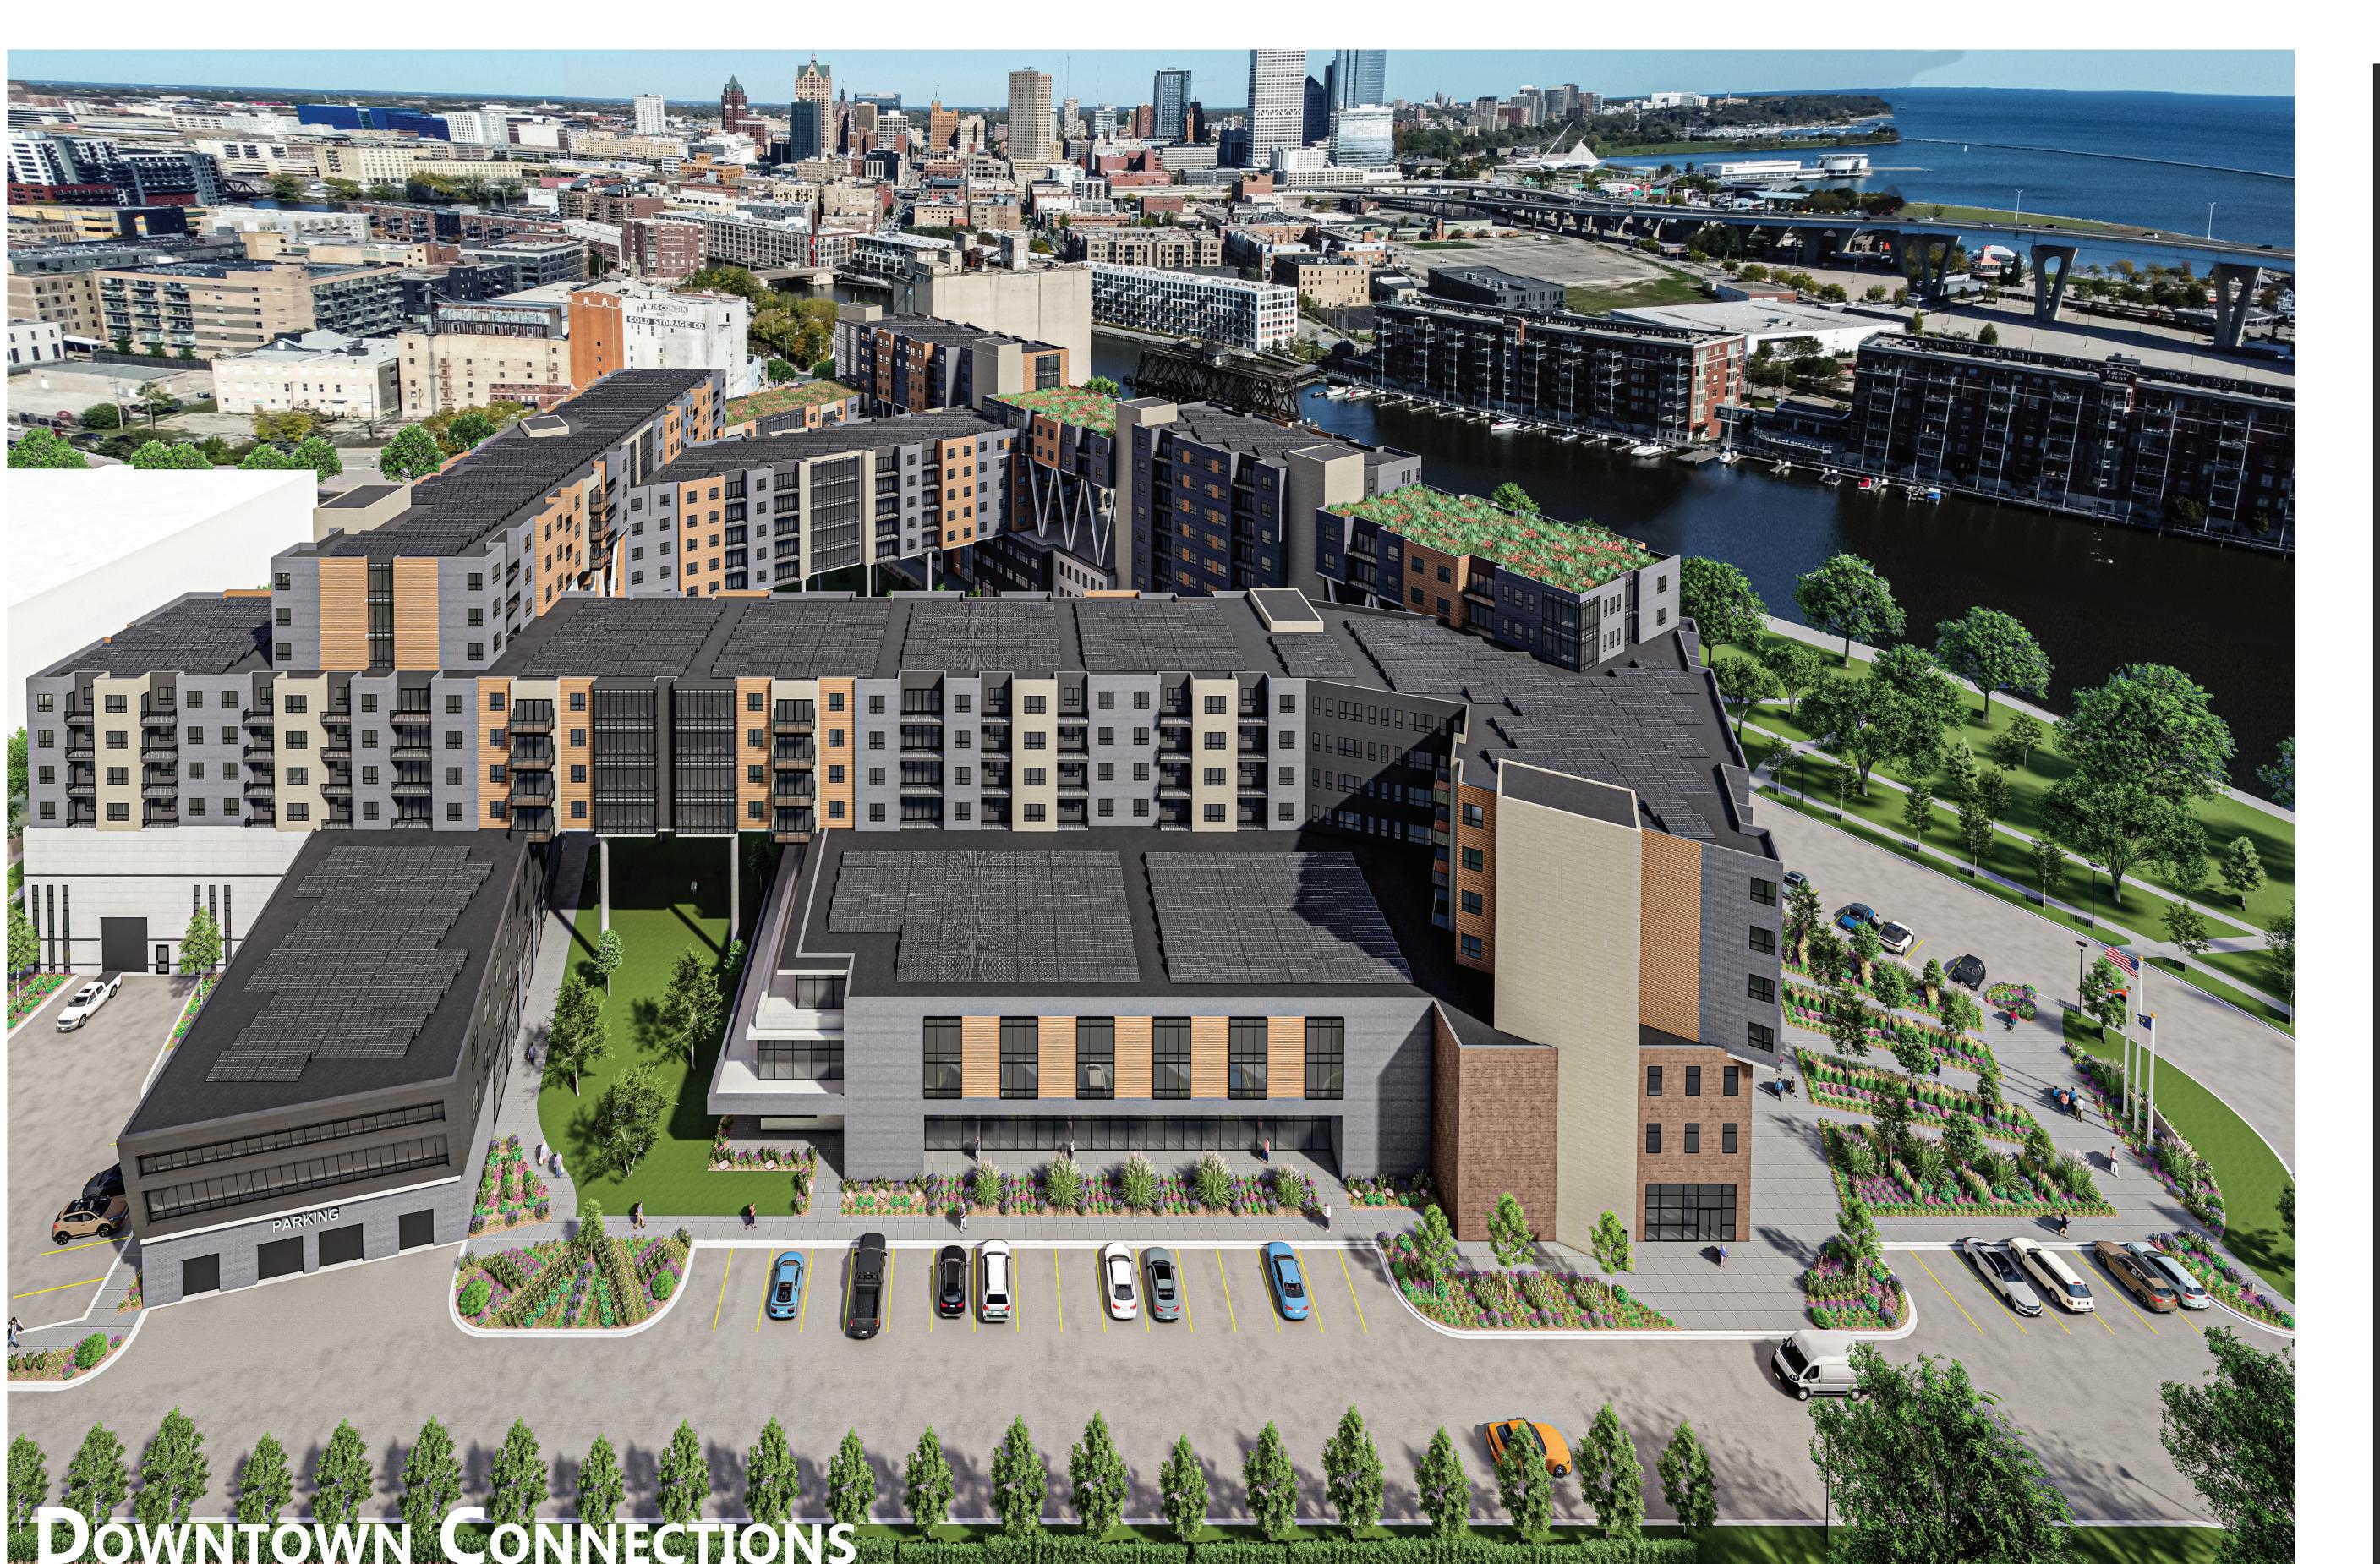

## INTERGENERATIONAL URBAN RENEWAL

Renewing the urban fabric through the development and integration of intergenerational living communities. Across the United States there are cities and towns that have been crippled with rundown and abandoned buildings or lots around their downtown district. Often, nothing is done to fix this problem which leads to these prime sites being avoided. Additionally, these sites negatively affect the local economy, environment, equity, and the safety of the general public. Moving forward it is important for our cities and country to focus on urban infill and redevelopment projects instead of continuing the suburban sprawl. Architecture plays a pivotal role in achieving the extent of influence these projects will HAVE ON THE REVIVAL OF THE URBAN FABRIC.

This thesis seeks to find an architectural solution to how an urban redevelopment project can revitalize an area of a downtown district to the rest of the city through creating a neighborhood within a dense urban environment through the development and integration of intergenerational living. This urban redevelopment project consists of the removal of deteriorating buildings and the vacant land around them. This site will be replaced with a mixed-use BUILDING AND A LANDSCAPE THAT RECONNECTS THE CITY BACK TO THE SITE AND ADJACENT WATERWAYS. A CATALYSIS FOR SUSTAINABLE URBAN REVIVAL WILL BE FORMED FROM THIS ARCHITECTURAL FRAMEWORK.