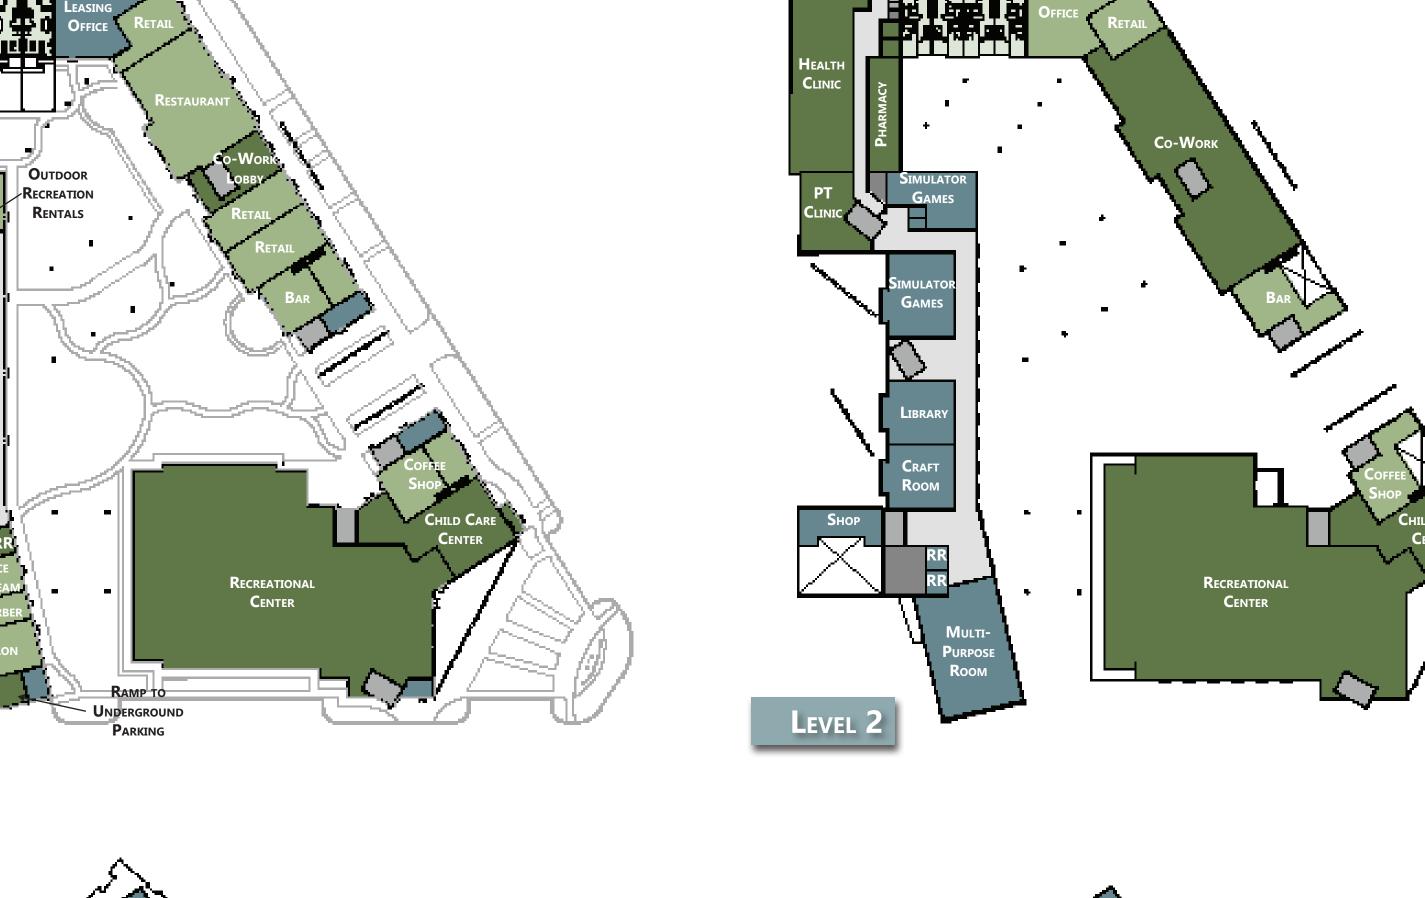

extent of influence these projects will HAVE ON THE REVIVAL OF THE URBAN FABRIC.

This thesis seeks to find an architectural solution to how an urban redevelopment project can revitalize an area of a downtown district to the rest of the city through creating a neighborhood within a dense urban environment through the development and integration of intergenerational living. This urban redevelopment project consists of the removal of deteriorating buildings and the vacant land around them. This site will be replaced with a mixed-use BUILDING AND A LANDSCAPE THAT RECONNECTS THE CITY BACK TO THE SITE AND ADJACENT WATERWAYS. A CATALYSIS FOR SUSTAINABLE URBAN REVIVAL WILL BE FORMED FROM THIS ARCHITECTURAL FRAMEWORK.









STUDIO UNITS

TYPICALLY RELATED AND LIVE WITHIN THE SAME LIVING UNIT.









Urban Renewal - is the clearing out of blighted areas in inner cities to clear out slums and create opportunities for improved housing, business growth, and more.





THERAPIST & OFFICE