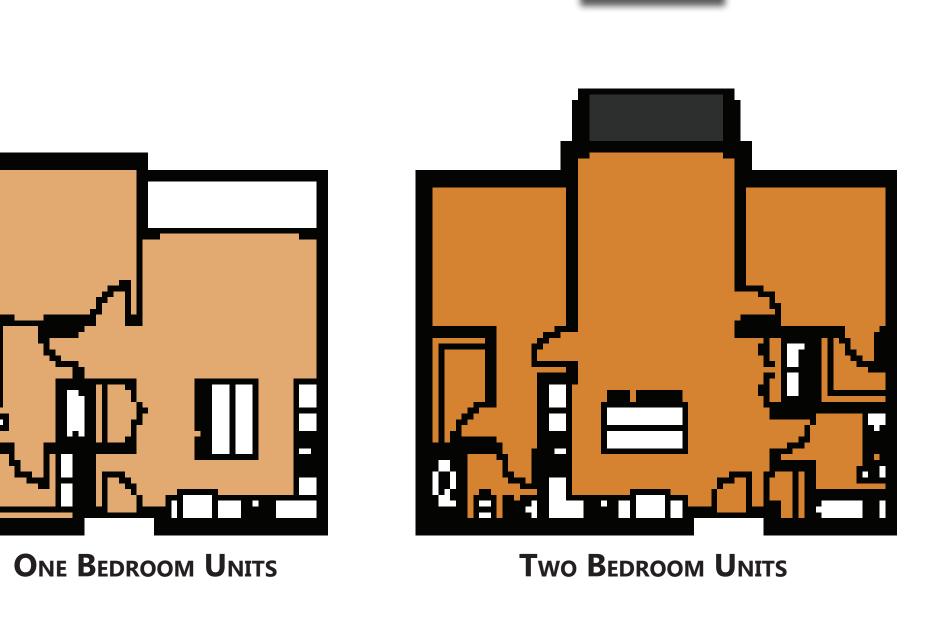

STUDIO UNITS

TYPICALLY RELATED AND LIVE WITHIN THE SAME LIVING UNIT.

Urban Renewal - is the clearing out of blighted areas in inner cities to clear out slums and create opportunities for improved housing, business growth, and more.