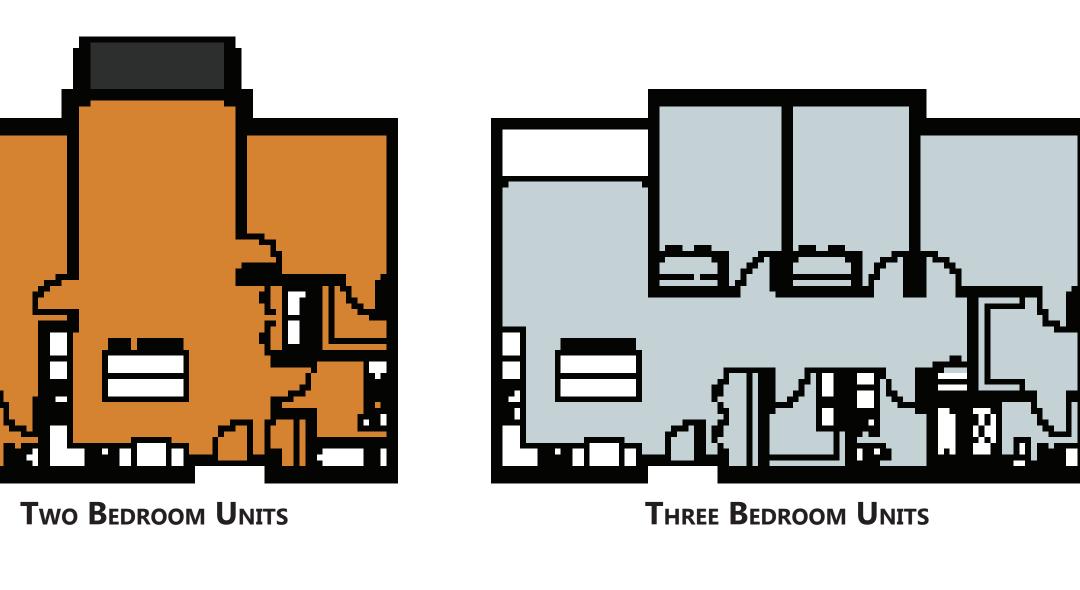

STUDIO UNITS

TYPICALLY RELATED AND LIVE WITHIN THE SAME LIVING UNIT.

Urban Renewal - is the clearing out of blighted areas in inner cities to clear out slums and create opportunities for improved housing, business growth, and more.