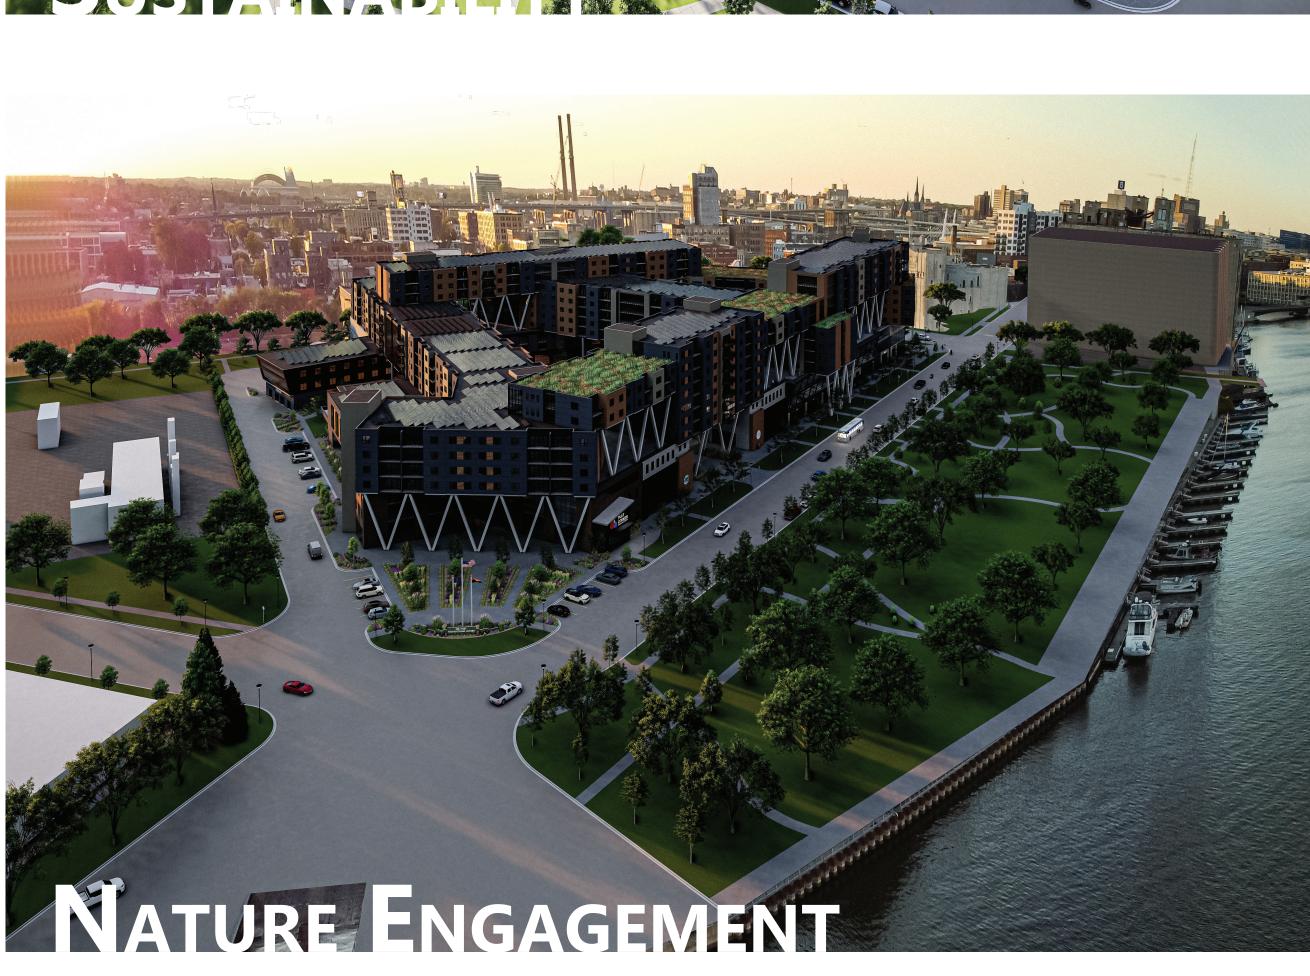

This thesis seeks to find an architectural solution to how an urban redevelopment project can revitalize an area of a downtown district to the rest of the city through creating a neighborhood within a dense urban environment through the development and integration of intergenerational living. This urban redevelopment project consists of the removal of deteriorating buildings and the vacant land around them. This site will be replaced with a mixed-use BUILDING AND A LANDSCAPE THAT RECONNECTS THE CITY BACK TO THE SITE AND ADJACENT WATERWAYS. A CATALYSIS FOR SUSTAINABLE URBAN REVIVAL WILL BE FORMED FROM THIS ARCHITECTURAL FRAMEWORK.