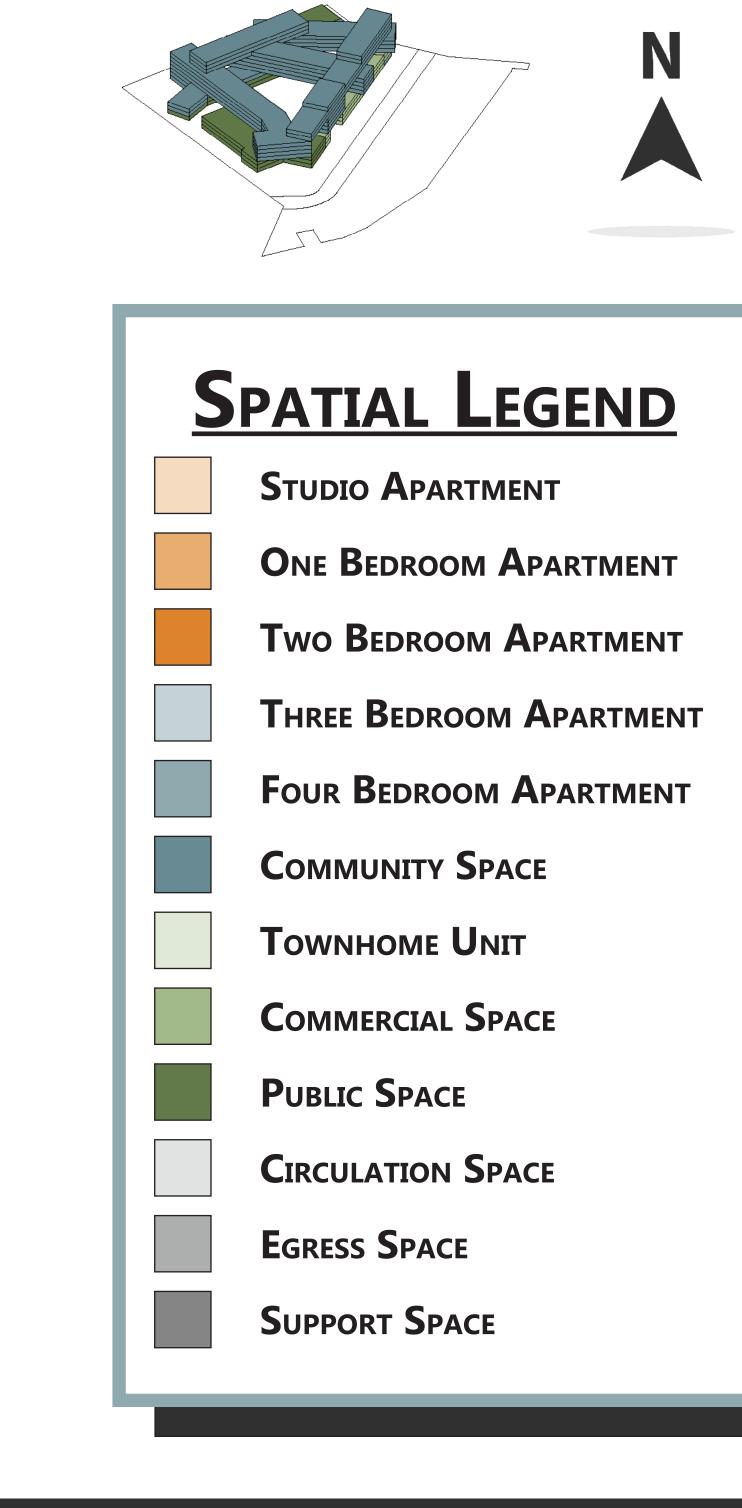

STUDIO UNITS

TYPICALLY RELATED AND LIVE WITHIN THE SAME LIVING UNIT.

Urban Renewal - is the clearing out of blighted areas in inner cities to clear out slums and create opportunities for improved housing, business growth, and more.