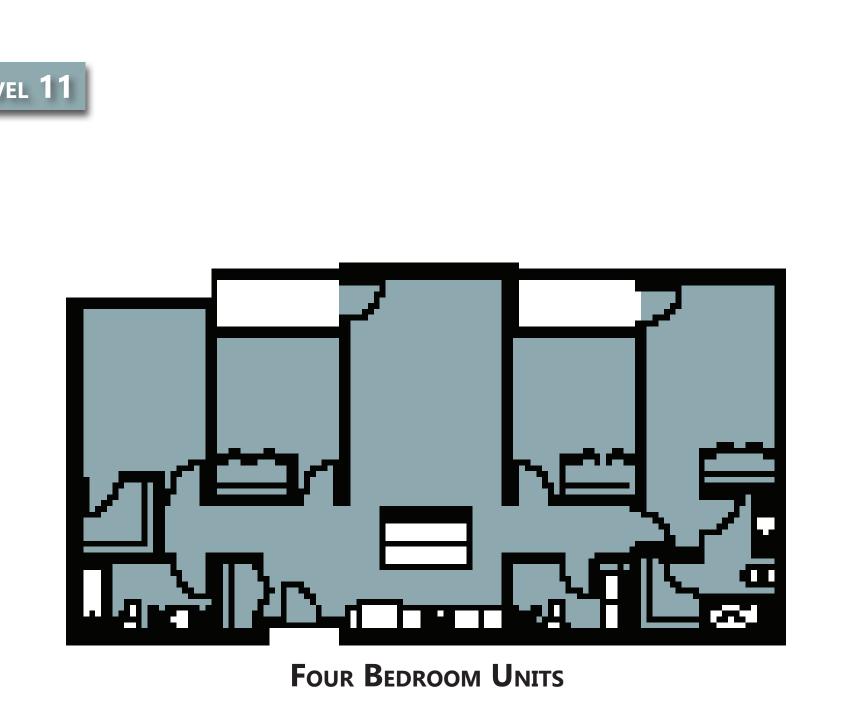

STUDIO UNITS

TYPICALLY RELATED AND LIVE WITHIN THE SAME LIVING UNIT.

Urban Renewal - is the clearing out of blighted areas in inner cities to clear out slums and create opportunities for improved housing, business growth, and more.