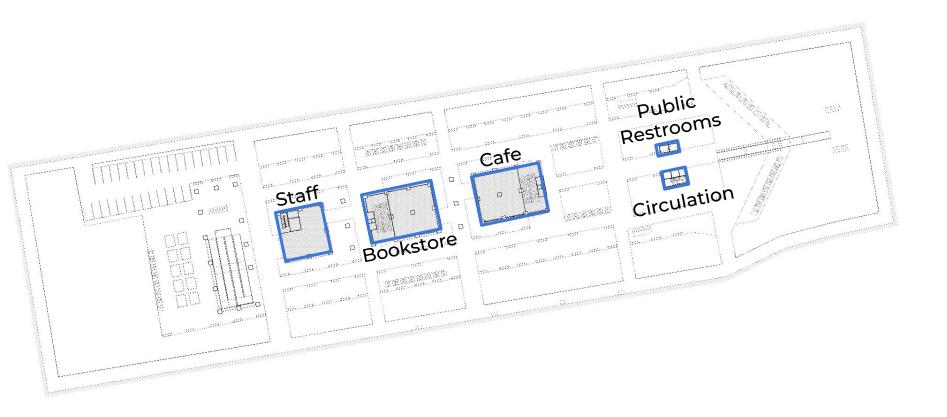

# **REAL PEOPLE - REAL CONVERSATIONS**

Site Location

504 Sit-in at Federal Building

### Site

Western Addition Library

1550 Scott St, San Francisco, CA 94115

> Hamilton Recreation Center

1900 Geary Blvd, San Francisco, CA 94115

### Site

Western Addition Library

1550 Scott St, San Francisco, CA 94115

> Hamilton Recreation

> > Center

1900 Geary Blvd, San Francisco, CA 94115

 Active participation — Collective sharing of within public spaces
ideas