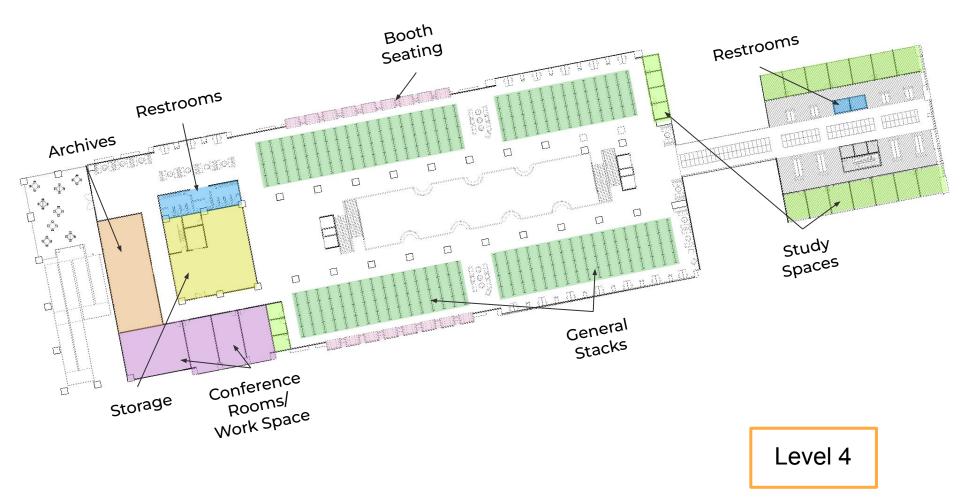

# **REAL PEOPLE - REAL CONVERSATIONS**

Site Location

504 Sit-in at Federal Building

### Site

Western Addition Library

1550 Scott St, San Francisco, CA 94115

> Hamilton Recreation Center

1900 Geary Blvd, San Francisco, CA 94115

### Site

Western Addition Library

1550 Scott St, San Francisco, CA 94115

> Hamilton Recreation

> > Center

1900 Geary Blvd, San Francisco, CA 94115

 Active participation — Collective sharing of within public spaces
ideas