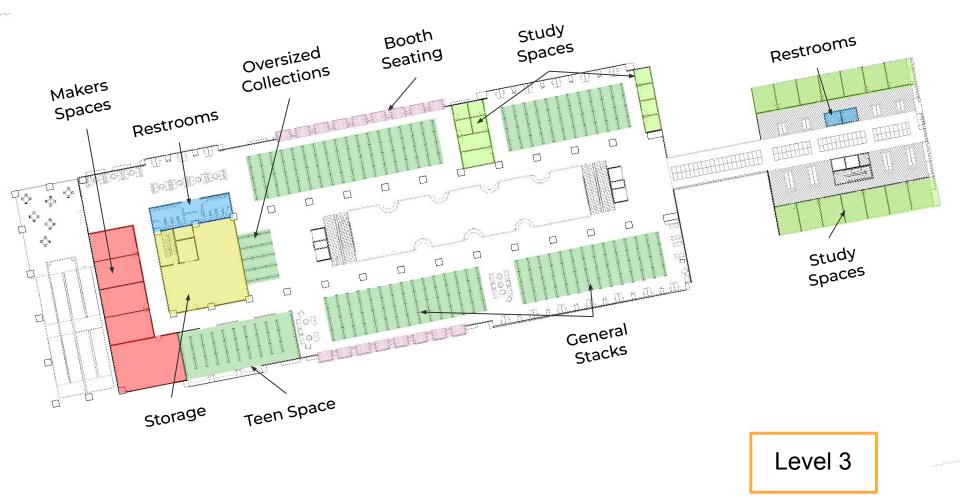

# **REAL PEOPLE - REAL CONVERSATIONS**

Site Location

504 Sit-in at Federal Building

### Site

Western Addition Library

1550 Scott St, San Francisco, CA 94115

> Hamilton Recreation Center

1900 Geary Blvd, San Francisco, CA 94115

### Site

Western Addition Library

1550 Scott St, San Francisco, CA 94115

> Hamilton Recreation

> > Center

1900 Geary Blvd, San Francisco, CA 94115

 Active participation — Collective sharing of within public spaces
ideas