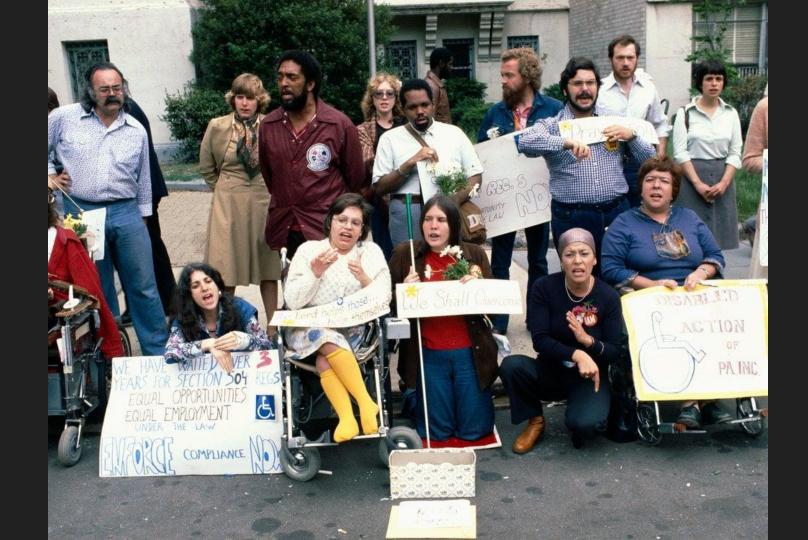

On Thursday, April 18, 1879. Security, Analph Californ, sugard into her the batmaching factors file of the Verstand Robultdenson Art of 1873, thus barring discrimination against Real-led propie is all Including a prod Sanafrican Incodering Technol Results. The signing of the long delated intufference.

CONTRACTOR INCOMENDATION. STATE, LADO MANUEL Grand Andreas In Address of Street, Street, or other Distances of Street, Stre

"When I have my access needs met, I'm functionally not disabled, but when places have stairs and everything is built for people who stand, and it's a really dark environment so I can't see anything, in an environment like that of course I'm disabled. --- There are always going to be people in pain, it's just the nature of being in a body. But the social body we can change."

# **REAL PEOPLE - REAL CONVERSATIONS**

Site Location

504 Sit-in at Federal Building