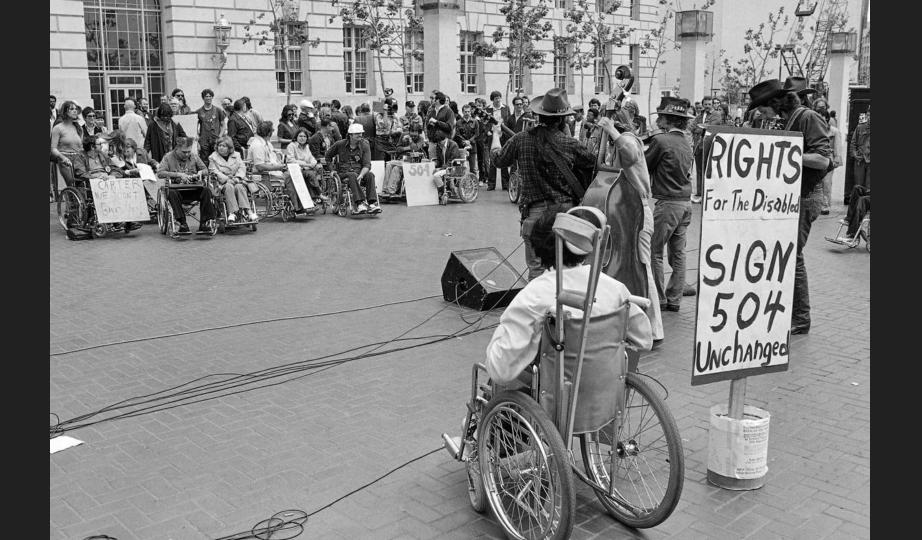

On Thursday, April 18, 1879. Security, Analph Californ, sugard into her the batmaching factors file of the Verstand Robultdenson Art of 1873, thus barring discrimination against Real-led propie is all Including a prod Sanafrican Incodering Technol Results. The signing of the long delated intufference.

CONTRACTOR INCOMENDATION. STATE, LADO MANUEL Grand Andreas In Address of Street, Street, or other Distances of Street, Stre

"When I have my access needs met, I'm functionally not disabled, but when places have stairs and everything is built for people who stand, and it's a really dark environment so I can't see anything, in an environment like that of course I'm disabled. --- There are always going to be people in pain, it's just the nature of being in a body. But the social body we can change."

# **REAL PEOPLE - REAL CONVERSATIONS**

Site Location

504 Sit-in at Federal Building