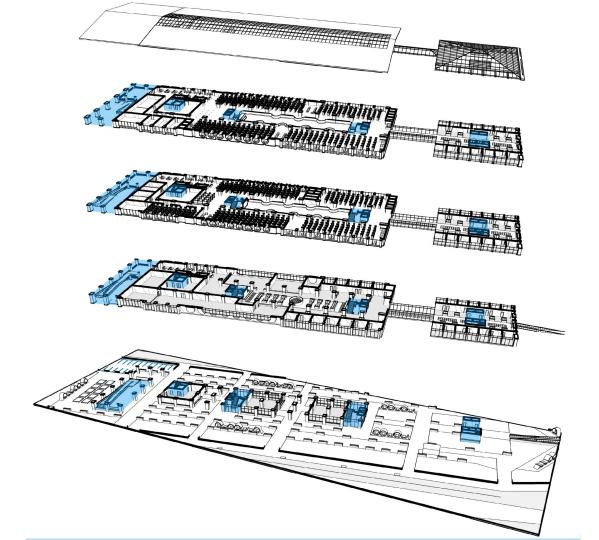

- Active participation Collective sharing of within public spaces
  ideas
- The space of reading → Individual connections

Active participation —> • Collective sharing of

within public spaces ideas

- The space of reading → Individual connections
- Human Library → Bridging in space