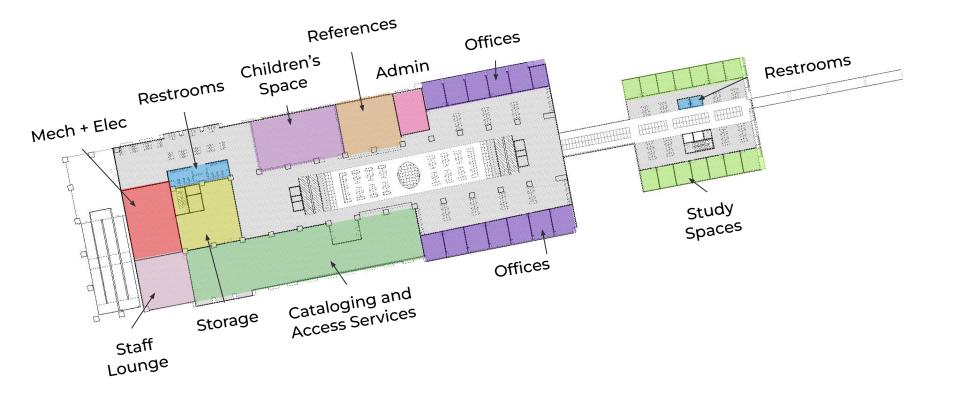

### Site

Western Addition Library

1550 Scott St, San Francisco, CA 94115

> Hamilton Recreation Center

1900 Geary Blvd, San Francisco, CA 94115

### Site

Western Addition Library

1550 Scott St, San Francisco, CA 94115

> Hamilton Recreation

> > Center

1900 Geary Blvd, San Francisco, CA 94115

 Active participation — Collective sharing of within public spaces
ideas