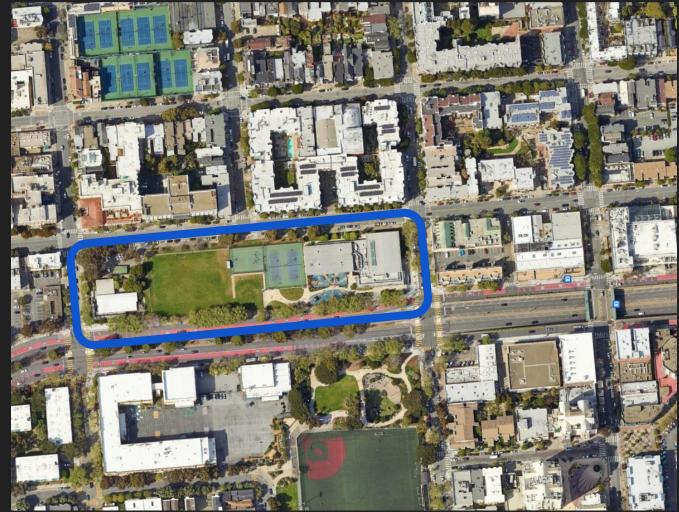

### Site

Western Addition Library

1550 Scott St, San Francisco, CA 94115

> Hamilton Recreation Center

1900 Geary Blvd, San Francisco, CA 94115

### Site

Western Addition Library

1550 Scott St, San Francisco, CA 94115

> Hamilton Recreation

> > Center

1900 Geary Blvd, San Francisco, CA 94115

 Active participation — Collective sharing of within public spaces
ideas