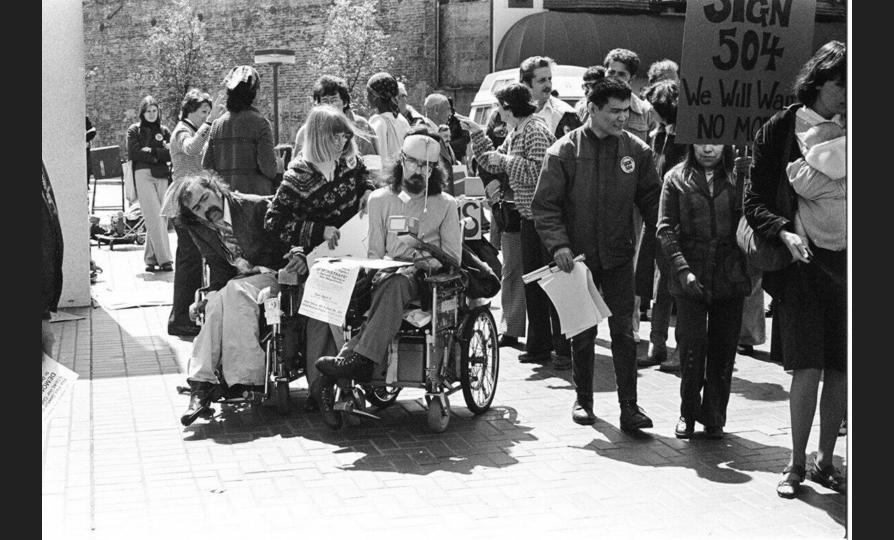

On Thursday, April 18, 1879. Security, Analph Californ, sugard into her the batmaching factors file of the Verstand Robultdenson Art of 1873, thus barring discrimination against Real-led propie is all Including a prod Sanafrican Incodering Technol Results. The signing of the long delated intufference.

CONTRACTOR INCOMENDATION. STATE, LADO MANUEL Grand Andreas In Address of Street, Street, or other Distances of Street, Stre

"When I have my access needs met, I'm functionally not disabled, but when places have stairs and everything is built for people who stand, and it's a really dark environment so I can't see anything, in an environment like that of course I'm disabled. --- There are always going to be people in pain, it's just the nature of being in a body. But the social body we can change."

# **REAL PEOPLE - REAL CONVERSATIONS**

Site Location

504 Sit-in at Federal Building