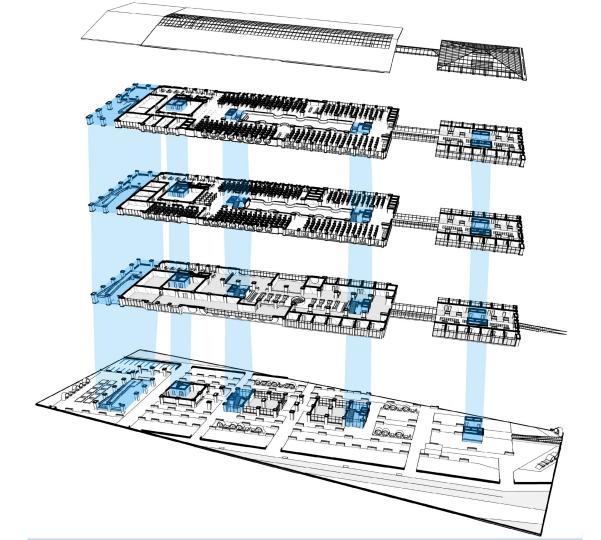

- Active participation Collective sharing of within public spaces
  ideas
- The space of reading → Individual connections

Active participation —> • Collective sharing of

within public spaces ideas

- The space of reading → Individual connections
- Human Library → Bridging in space