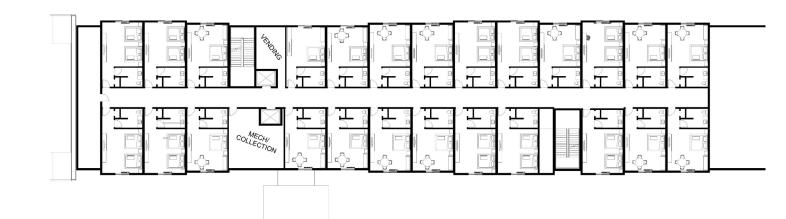

#### MASTER PLAN

- 1. Fan Zone
- 2. Existing Building Facelifts
- 3. Grandstand Canopy
- 4. Shop Condos
- 5. Hotel | Restaurant | Museum

- The Cushion Hotel
- Design Inspiration

- Hotel Amenities
- Multiuse Conference Rooms
- Red River Racing History Display

- Red River Racing History Museum
- Picture Walls
- Hands-on Fan Experience

- 69 Rooms Over 3 Floors
- Multiple Room Configurations

- 2 Separate Dining Areas
   Traditional Area
   Racetrack Viewing
- Bar

- 2 Separate Dining Areas
   Traditional Area
   Racetrack Viewing
- Bar