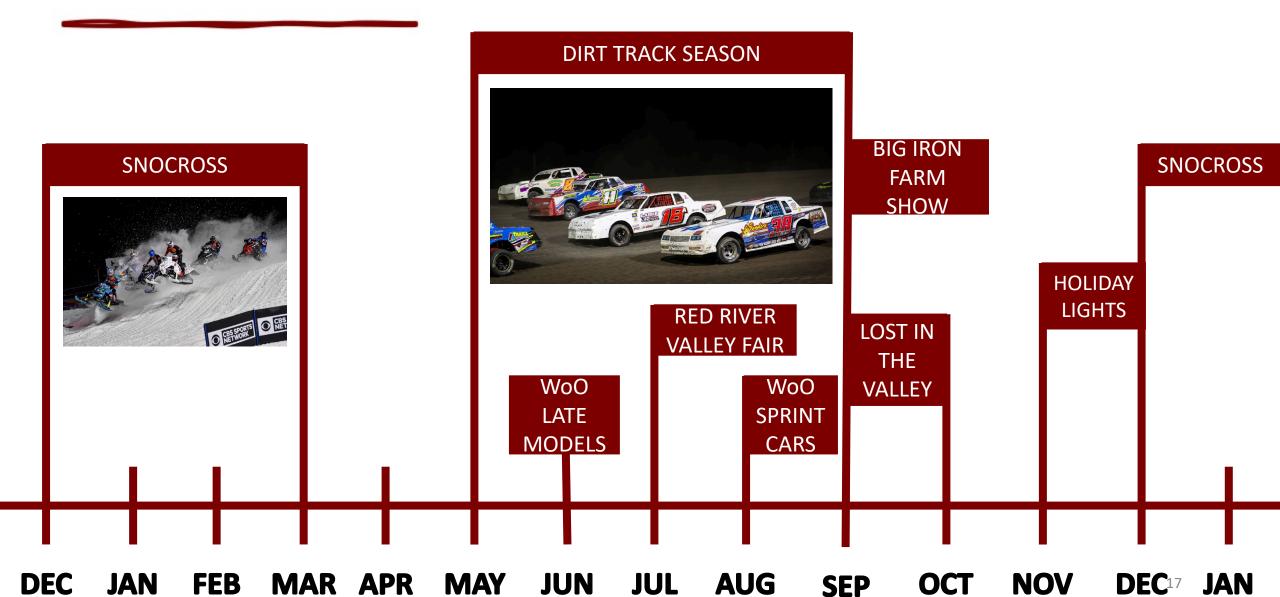

the Country
- Top Notch User Experience









# CASE STUDIES

Case Study Research

# EXISTING SITE



#### **EXISTING SITE**







RED RIVER VALLEY
FAIRGROUNDS,
WEST FARGO,
NORTH DAKOTA

SITE CONTEXT

**ZONING & SIZE** 





NATURAL FEATURES

MAN-MADE FEATURES



#### **EXISTING SITE**





**CIRCULATION** 

UTILITIES





**SENSORY** 

HUMAN & CULTURAL



HISTORY OF RED RIVER VALLEY SPEEDWAY

- Leadership Change/ Scheduling Change
- Track Remodel
- Track Closure
- Track Reopening



#### RED RIVER VALLEY SPEEDWAY

- Weekly Racing
- Special Events



**IMCA Hobby Stock** 



**IMCA Sport Mod** 



**INEX Legend** 



**IMCA Stock Car** 



**IMCA** Modified



**IMCA Racesaver Sprint Car** 



Minn-Kota Lightning Sprint WoO Late Model





**WoO Sprint Car** 

#### FACILITY SCHEDULE



#### AREAS FOR REFINEMENT







LACK OF LODGING



WATER & ENERGY USAGE



**USER EXPERIENCE** 

#### DESIGN SOLUTIONS



HOTEL, RESTAURANT & MUSEUM



SHOP CONDOS



**GRANDSTAND CANOPY** 



FACELIFT OF EXISTING BUILDINGS ON SITE



**FAN ZONE** 

#### MASTER PLAN

- 1. Fan Zone
- 2. Existing Building Facelifts
- 3. Grandstand Canopy
- 4. Shop Condos
- 5. Hotel | Restaurant | Museum



- The Cushion Hotel
- Design Inspiration





- Hotel Amenities
- Multiuse Conference Rooms
- Red River Racing History Display









- Red River Racing History Museum
- Picture Walls
- Hands-on Fan Experience



- 69 Rooms Over 3 Floors
- Multiple Room Configurations





- 2 Separate Dining Areas
   Traditional Area
   Racetrack Viewing
- Bar



- 2 Separate Dining Areas
   Traditional Area
   Racet