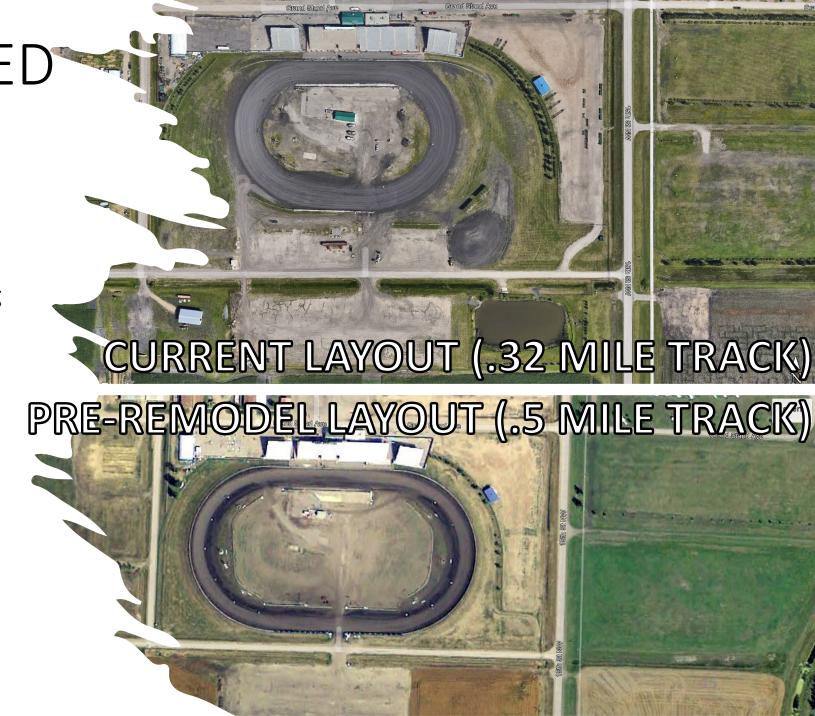

#### **EXISTING SITE**

RED RIVER VALLEY
FAIRGROUNDS,
WEST FARGO,
NORTH DAKOTA

SITE CONTEXT

**ZONING & SIZE** 

NATURAL FEATURES

MAN-MADE FEATURES

#### **EXISTING SITE**

**CIRCULATION** 

UTILITIES

**SENSORY** 

HUMAN & CULTURAL

HISTORY OF RED RIVER VALLEY SPEEDWAY

- Leadership Change/ Scheduling Change
- Track Remodel
- Track Closure
- Track Reopening

#### RED RIVER VALLEY SPEEDWAY

- Weekly Racing
- Special Events

**IMCA Hobby Stock** 

**IMCA Sport Mod** 

**INEX Legend** 

**IMCA Stock Car** 

**IMCA** Modified

**IMCA Racesaver Sprint Car** 