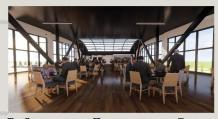

- Red River Racing History Museum
- Picture Walls
- Hands-on Fan Experience

- 69 Rooms Over 3 Floors
- Multiple Room Configurations

- 2 Separate Dining Areas
   Traditional Area
   Racetrack Viewing
- Bar

- 2 Separate Dining Areas
   Traditional Area
   Racetrack Viewing
- Bar