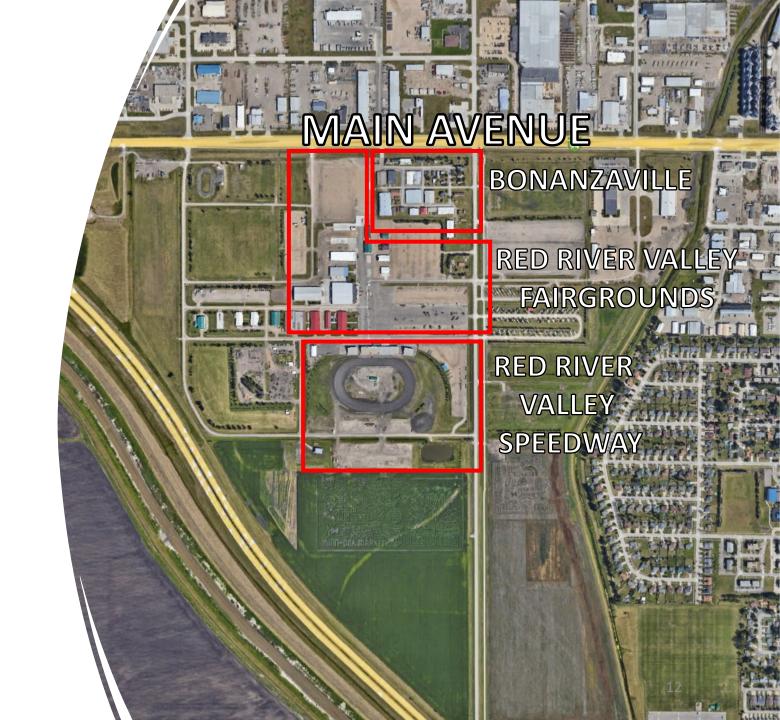

#### **EXISTING SITE**

RED RIVER VALLEY
FAIRGROUNDS,
WEST FARGO,
NORTH DAKOTA

SITE CONTEXT

**ZONING & SIZE** 

NATURAL FEATURES

MAN-MADE FEATURES

#### **EXISTING SITE**

**CIRCULATION** 

UTILITIES

**SENSORY** 

HUMAN & CULTURAL

HISTORY OF RED RIVER VALLEY SPEEDWAY

- Leadership Change/ Scheduling Change
- Track Remodel
- Track Closure
- Track Reopening