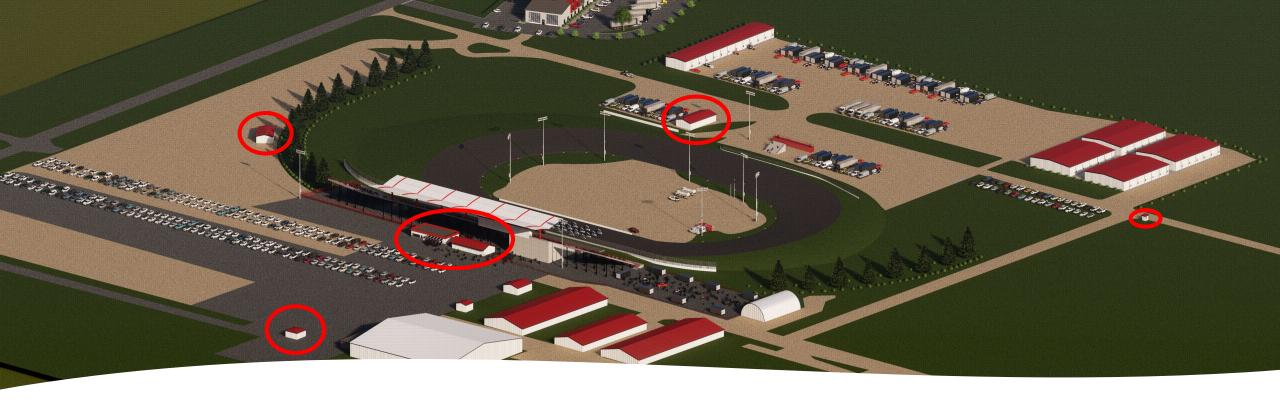

#### MASTER PLAN

- 1. Fan Zone
- 2. Existing Building Facelifts
- 3. Grandstand Canopy
- 4. Shop Condos
- 5. Hotel | Restaurant | Museum

- The Cushion Hotel
- Design Inspiration

- Hotel Amenities
- Multiuse Conference Rooms
- Red River Racing History Display