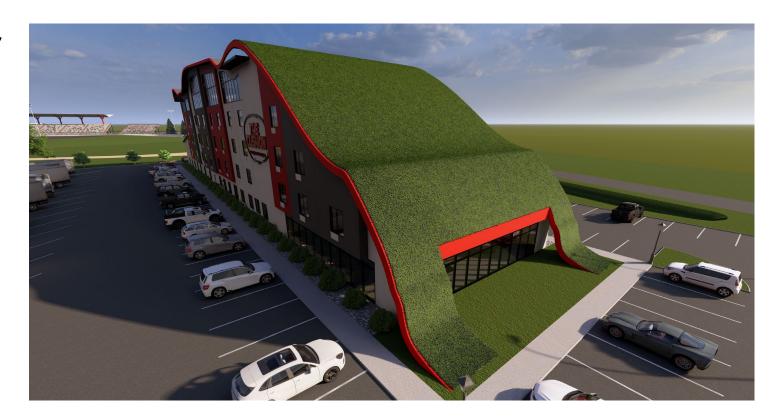

#### MASTER PLAN

- 1. Fan Zone
- 2. Existing Building Facelifts
- 3. Grandstand Canopy
- 4. Shop Condos
- 5. Hotel | Restaurant | Museum

- The Cushion Hotel
- Design Inspiration

- Hotel Amenities
- Multiuse Conference Rooms
- Red River Racing History Display

- Red River Racing History Museum
- Picture Walls
- Hands-on Fan Experience

- 69 Rooms Over 3 Floors
- Multiple Room Configurations

- 2 Separate Dining Areas
   Traditional Area
   Racetrack Viewing
- Bar