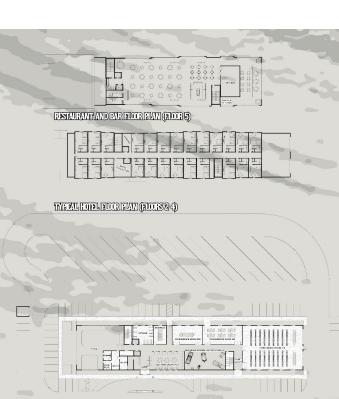

- Red River Racing History Museum
- Picture Walls
- Hands-on Fan Experience

- 69 Rooms Over 3 Floors
- Multiple Room Configurations

- 2 Separate Dining Areas
   Traditional Area
   Racetrack Viewing
- Bar

- 2 Separate Dining Areas
   Traditional Area
   Racetrack Viewing
- Bar