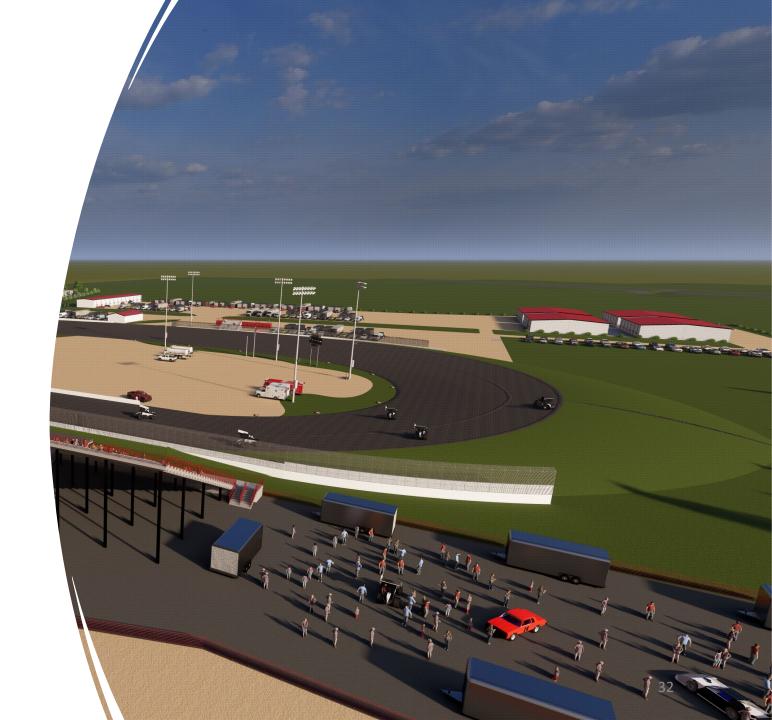

## RACETRACK FACILITY IMPROVEMENTS

 Addition of Fan Zone for Increased Fan Interaction

### RACETRACK FACILITY IMPROVEMENTS

 Added Canopies to Main Entry

# RACETRACK FACILITY IMPROVEMENTS

- Facelifted Existing Buildings on Site
- Creates a Sense of Identity

• Water Collection

Green Wall

Solar Assisted Lighting

Daylighting