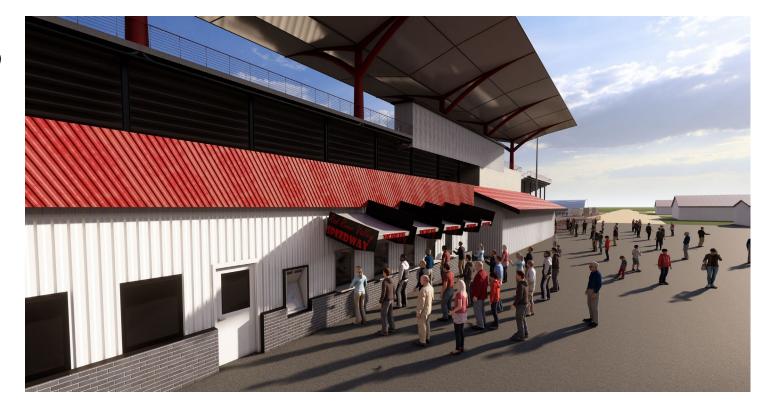

### RACETRACK FACILITY IMPROVEMENTS

 Added Canopies to Main Entry

# RACETRACK FACILITY IMPROVEMENTS

- Facelifted Existing Buildings on Site
- Creates a Sense of Identity

• Water Collection

Green Wall

Solar Assisted Lighting

Daylighting