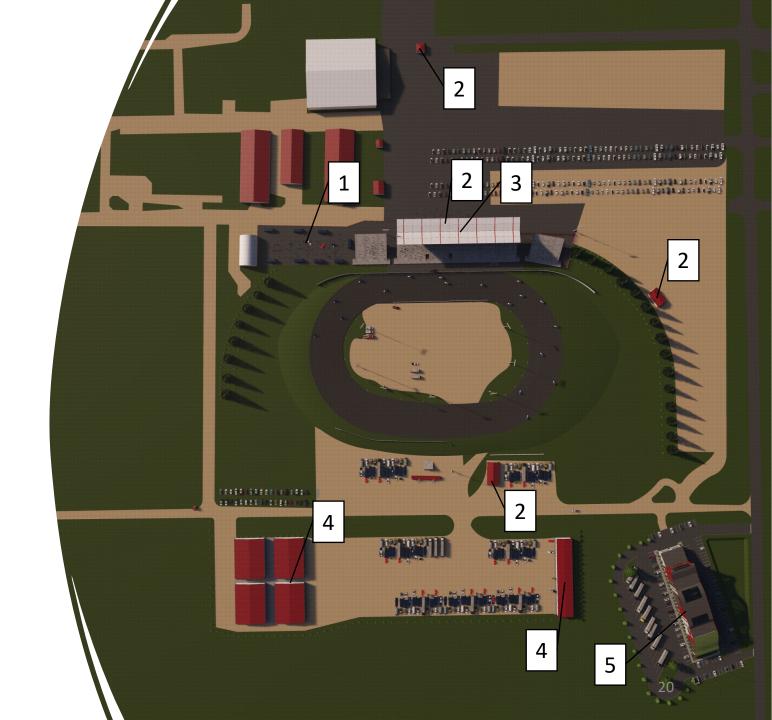

#### MASTER PLAN

- 1. Fan Zone
- 2. Existing Building Facelifts
- 3. Grandstand Canopy
- 4. Shop Condos
- 5. Hotel | Restaurant | Museum

- The Cushion Hotel
- Design Inspiration

- Hotel Amenities
- Multiuse Conference Rooms
- Red River Racing History Display