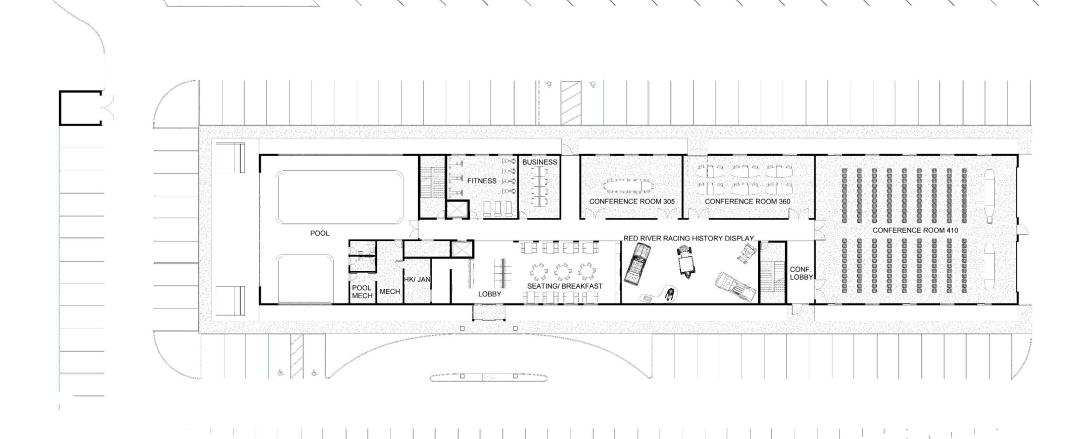

#### MASTER PLAN

- 1. Fan Zone
- 2. Existing Building Facelifts
- 3. Grandstand Canopy
- 4. Shop Condos
- 5. Hotel | Restaurant | Museum

- The Cushion Hotel
- Design Inspiration

- Hotel Amenities
- Multiuse Conference Rooms
- Red River Racing History Display

- Red River Racing History Museum
- Picture Walls
- Hands-on Fan Experience

- 69 Rooms Over 3 Floors
- Multiple Room Configurations

- 2 Separate Dining Areas
   Traditional Area
   Racetrack Viewing
- Bar

- 2 Separate Dining Areas
   Traditional Area
   Racetrack Viewing
- Bar

## SHOP CONDOS

- Space to Store Racecars
- Bathroom and Lounge Space
- Multiuse Facilities

#### GRANDSTAND IMPROVEMENTS

- Canopy Over Main Grandstand
- Water Collection
- Approximately 59,000
   Gallons per Month in Collection