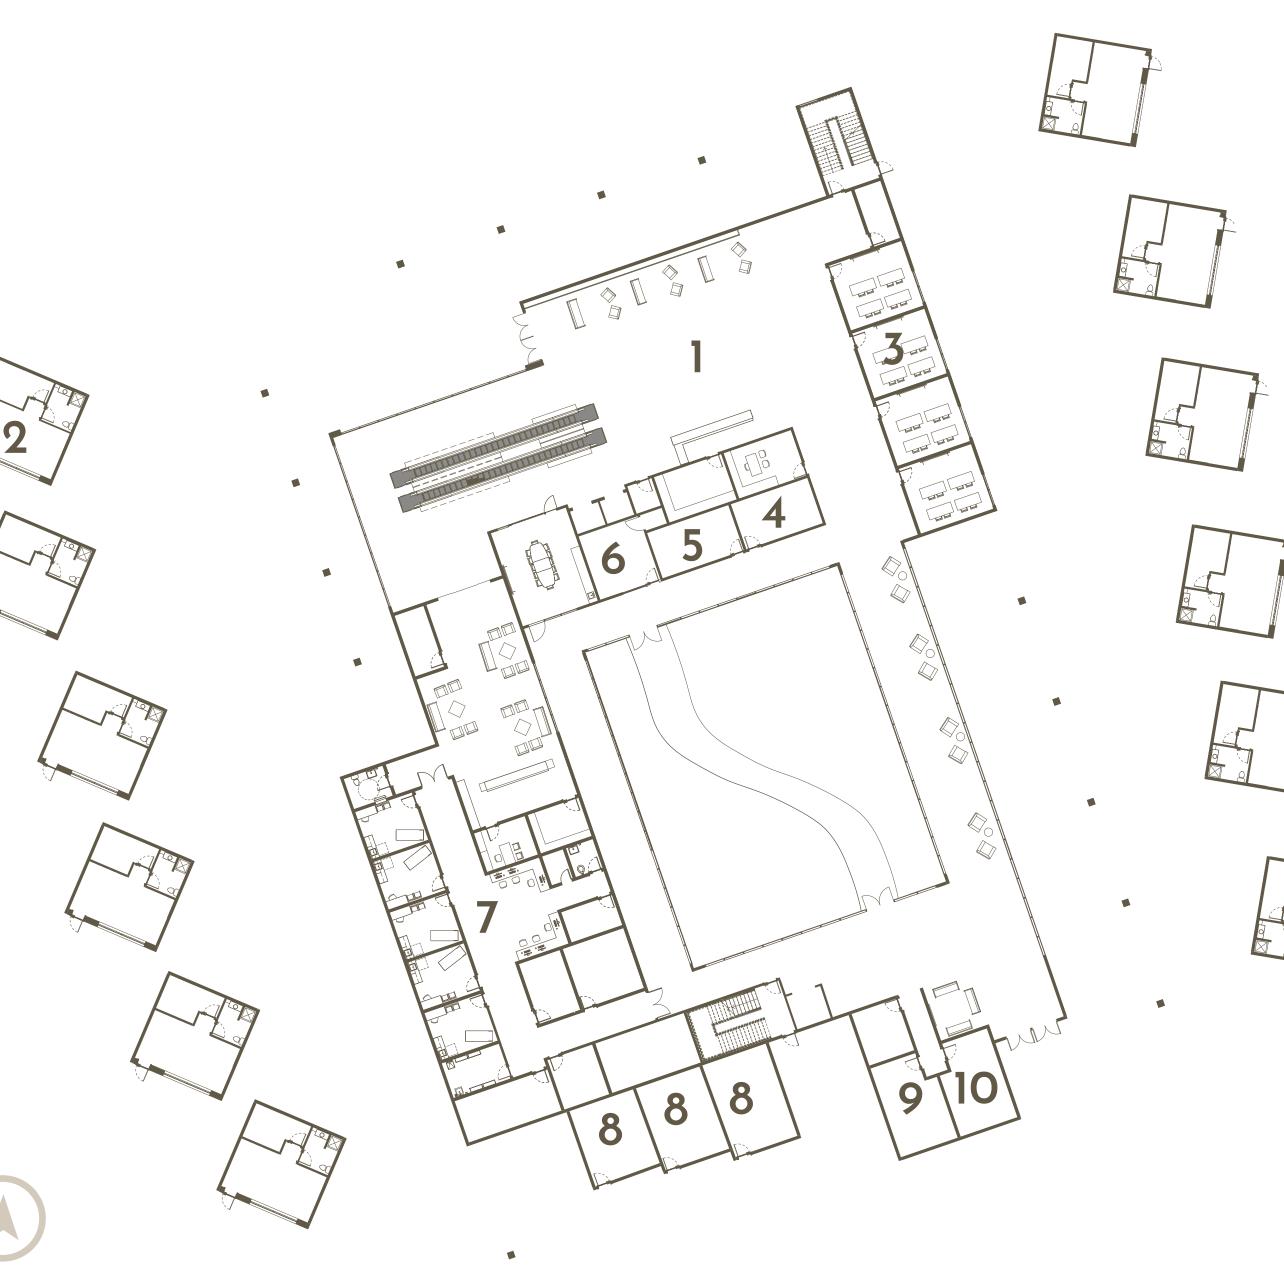

#### 

- **10** WOMENS LOCKER ROOM
- 9 MENS LOCKER ROOM
- 8 ADMIN. HOUSING
- 7 CLINIC
- 6 BREAK ROOM
- 5 WOMENS RESTROOM
- 4 MENS RESTROOM
- 3 CLASSROOMS
- 2 SHELTER VILLA
- MAIN LOBBY

FIRST LEVEL PLAN

#### CLINIC

- SHELTER VILLAS
- ADMINISTRATION HOUSING
- DINING CENTER
- WELLNESS AREAS
- GATHERING SPACES
- CLASSROOMS
- THERAPY ROOMS
- AMENITY DECK
- COURTYARD
- OIL RIG PLATFORM CLINIC