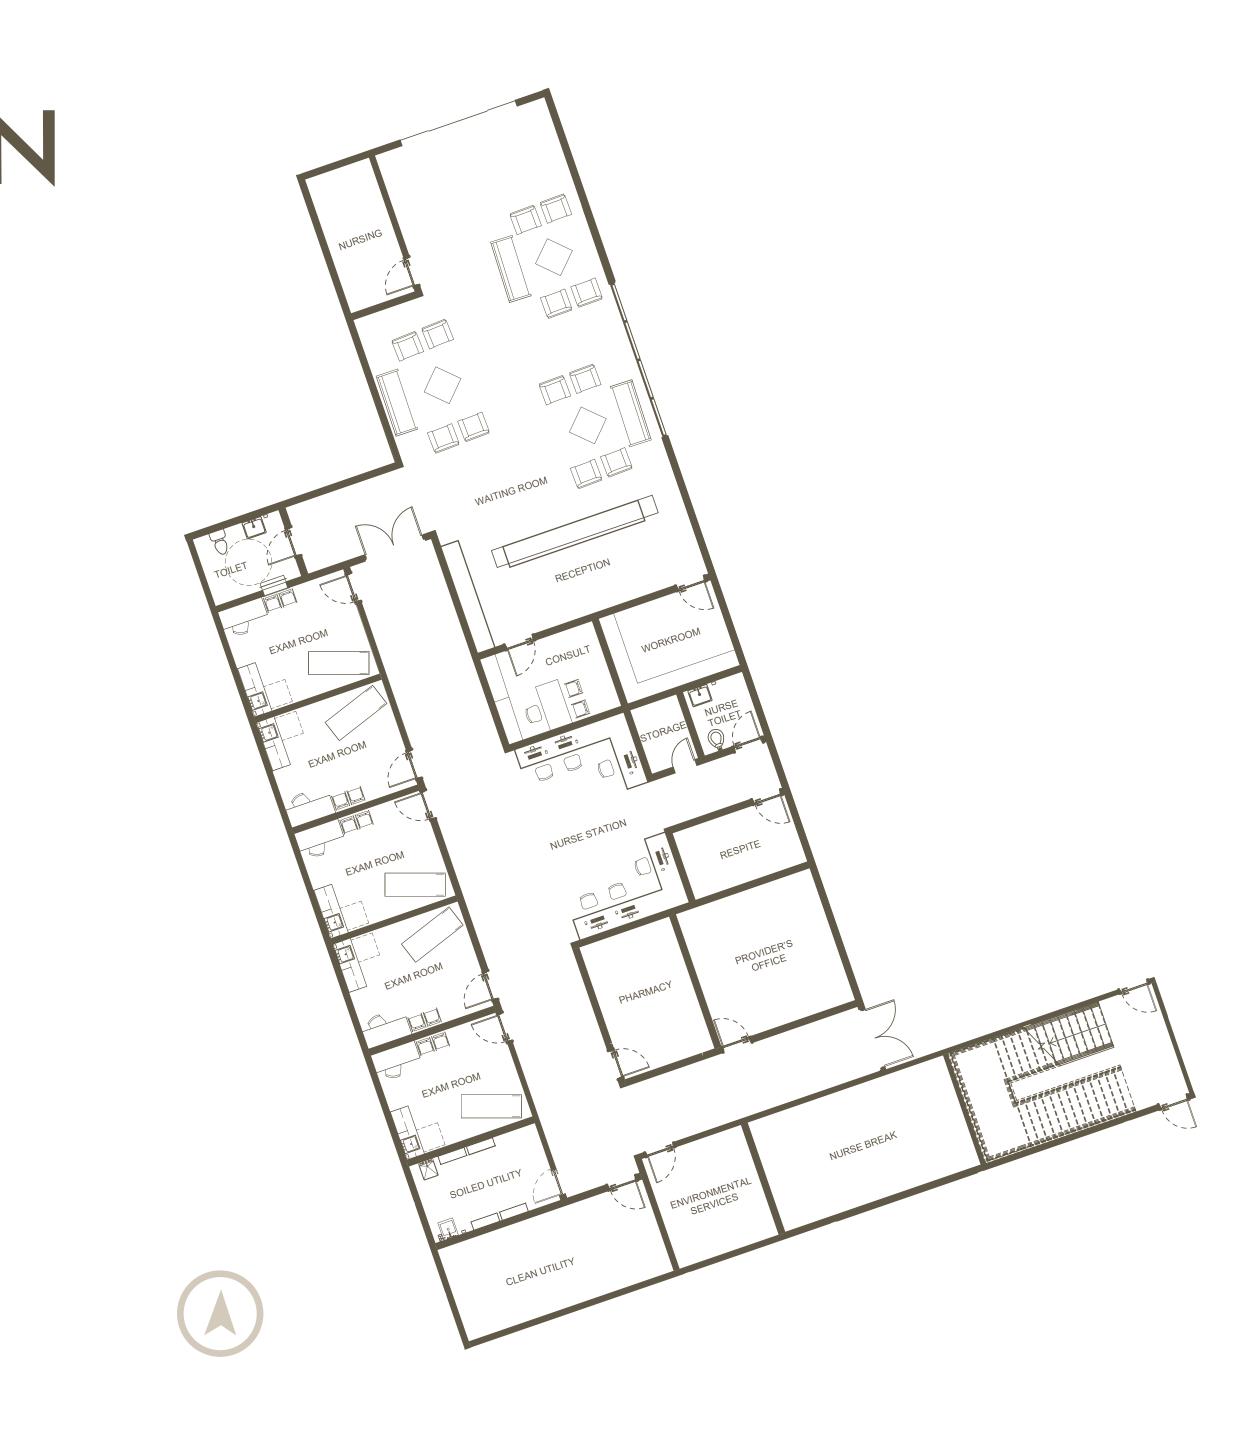

f a facility to prevent, detect, and respond to potential security threats effectively.

# DEFENSIBLE DESIGN STRATEGIES









# **USER ANALYSIS**

USER GROUPS:

SURVIVORS

HEALTHCARE PATIENTS

PREGNANT WOMEN

DOCTORS & NURSES

THERAPISTS

SOCIAL WORKERS

ADMINISTRATION

FACILITY MAINTENANCE

SECURITY



## PROGRAM

#### CLINIC

- SHELTER VILLAS
- ADMINISTRATION HOUSING
- DINING CENTER
- WELLNESS AREAS
- GATHERING SPACES
- CLASSROOMS
- THERAPY ROOMS
- AMENITY DECK
- COURTYARD
- OIL RIG PLATFORM CLINIC

#### 

- **10** WOMENS LOCKER ROOM
- 9 MENS LOCKER ROOM
- 8 ADMIN. HOUSING
- 7 CLINIC
- 6 BREAK ROOM
- 5 WOMENS RESTROOM
- 4 MENS RESTROOM
- 3 CLASSROOMS
- 2 SHELTER VILLA
- MAIN LOBBY

FIRST LEVEL PLAN







#### MAIN LOBBY







## CLINIC









## ENLARGED CLINIC PLAN



EXAM ROOM



### SHELTER VILLAS





## ENLARGED VILLA PLAN



SHELTER VILLA







## COURTYARD PLAN







# SECOND FLOOR PLAN

- SEATING AREA
- 2 DINING CENTER
- 3 OFFICES
- 4 MENS RESTROOM
- 5 WOMENS RESTROOM
- 6 MENS LOCKER ROOM
- 7 WOMENS LOCKER ROOM
- 8 MULTI-PURPOSE ROOM
- 9 FITNESS CENTER
- **10** LIBRARY
- 11 COMPUTER LAB
- 12 THERAPY ROOMS
- 13 KITCHEN
- 14 AMENITY DECK



## DINING CENTER





#### FITNESS CENTER