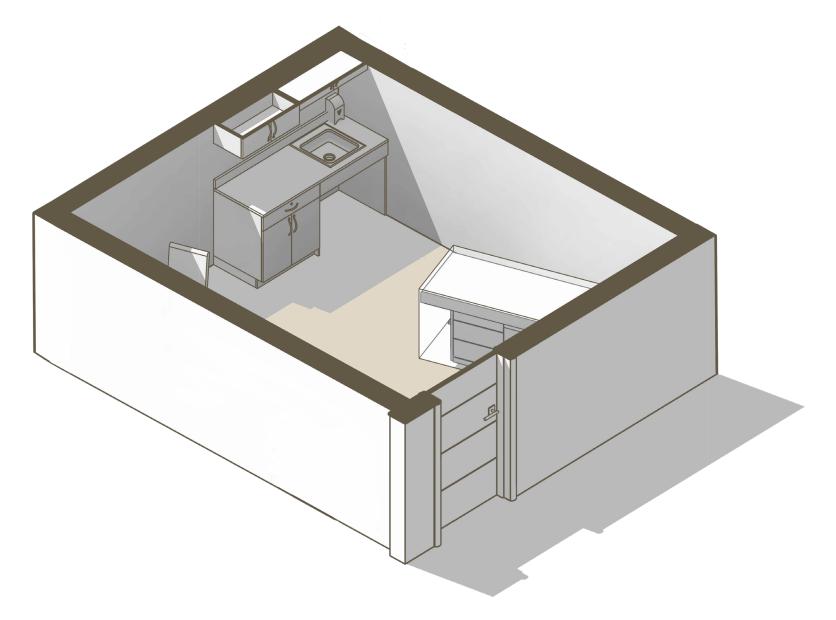

The ability of a facility to prevent, detect, and respond to potential security threats effectively.

# DEFENSIBLE DESIGN STRATEGIES









# **USER ANALYSIS**

USER GROUPS:

SURVIVORS

HEALTHCARE PATIENTS

PREGNANT WOMEN

DOCTORS & NURSES

THERAPISTS

SOCIAL WORKERS

ADMINISTRATION

FACILITY MAINTENANCE

SECURITY



## PROGRAM

#### CLINIC

- SHELTER VILLAS
- ADMINISTRATION HOUSING
- DINING CENTER
- WELLNESS AREAS
- GATHERING SPACES
- CLASSROOMS
- THERAPY ROOMS
- AMENITY DECK
- COURTYARD
- OIL RIG PLATFORM CLINIC

#### 

- **10** WOMENS LOCKER ROOM
- 9 MENS LOCKER ROOM
- 8 ADMIN. HOUSING
- 7 CLINIC
- 6 BREAK ROOM
- 5 WOMENS RESTROOM
- 4 MENS RESTROOM
- 3 CLASSROOMS
- 2 SHELTER VILLA
- MAIN LOBBY

FIRST LEVEL PLAN







#### MAIN LOBBY







## CLINIC









## ENLARGED CLINIC PLAN



EXAM ROOM



### SHELTER VILLAS





## ENLARGED VILLA PLAN



SHELTER VILLA







## COURTYARD PLAN







# SECOND FLOOR PLAN

- SEATING AREA
- 2 DINING CENTER
- 3 OFFICES
- 4 MENS RESTROOM
- 5 WOMENS RESTROOM
- 6 MENS LOCKER ROOM
- 7 WOMENS LOCKER ROOM
- 8 MULTI-PURPOSE ROOM
- 9 FITNESS CENTER
- **10** LIBRARY
- 11 COMPUTER LAB
- 12 THERAPY ROOMS
- 13 KITCHEN
- 14 AMENITY DECK



## DINING CENTER





#### FITNESS CENTER