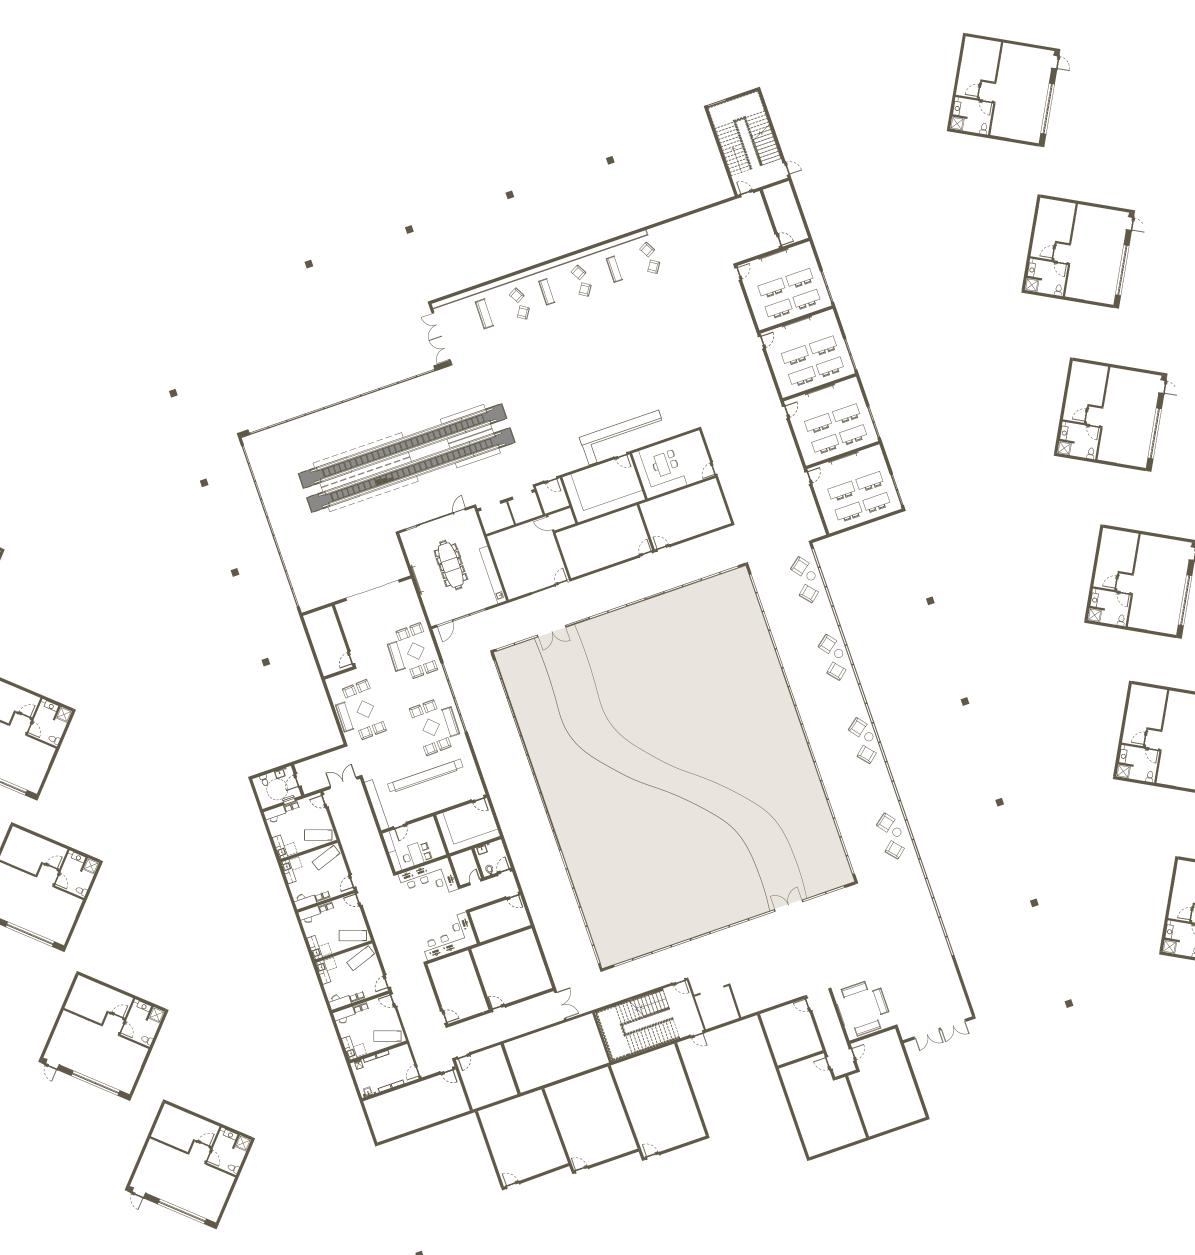

#### 

- **10** WOMENS LOCKER ROOM
- 9 MENS LOCKER ROOM
- 8 ADMIN. HOUSING
- 7 CLINIC
- 6 BREAK ROOM
- 5 WOMENS RESTROOM
- 4 MENS RESTROOM
- 3 CLASSROOMS
- 2 SHELTER VILLA
- MAIN LOBBY

FIRST LEVEL PLAN

#### MAIN LOBBY