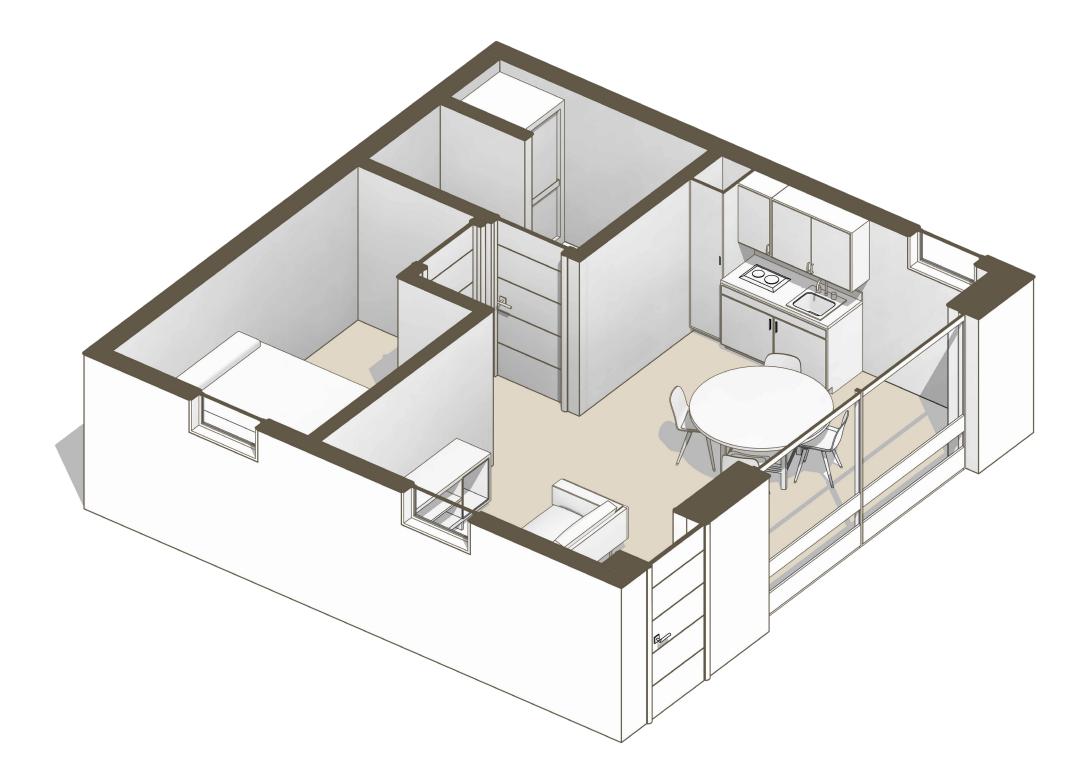

tential security threats effectively.

# DEFENSIBLE DESIGN STRATEGIES









# **USER ANALYSIS**

USER GROUPS:

SURVIVORS

HEALTHCARE PATIENTS

PREGNANT WOMEN

DOCTORS & NURSES

THERAPISTS

SOCIAL WORKERS

ADMINISTRATION

FACILITY MAINTENANCE

SECURITY



## PROGRAM

#### CLINIC

- SHELTER VILLAS
- ADMINISTRATION HOUSING
- DINING CENTER
- WELLNESS AREAS
- GATHERING SPACES
- CLASSROOMS
- THERAPY ROOMS
- AMENITY DECK
- COURTYARD
- OIL RIG PLATFORM CLINIC

#### 

- **10** WOMENS LOCKER ROOM
- 9 MENS LOCKER ROOM
- 8 ADMIN. HOUSING
- 7 CLINIC
- 6 BREAK ROOM
- 5 WOMENS RESTROOM
- 4 MENS RESTROOM
- 3 CLASSROOMS
- 2 SHELTER VILLA
- MAIN LOBBY

FIRST LEVEL PLAN







#### MAIN LOBBY







## CLINIC









## ENLARGED CLINIC PLAN



EXAM ROOM



### SHELTER VILLAS





## ENLARGED VILLA PLAN



SHELTER VILLA







## COURTYARD PLAN







# SECOND FLOOR PLAN

- SEATING AREA
- 2 DINING CENTER
- 3 OFFICES
- 4 MENS RESTROOM
- 5 WOMENS RESTROOM
- 6 MENS LOCKER ROOM
- 7 WOMENS LOCKER ROOM
- 8 MULTI-PURPOSE ROOM
- 9 FITNESS CENTER
- **10** LIBRARY
- 11 COMPUTER LAB
- 12 THERAPY ROOMS
- 13 KITCHEN
- 14 AMENITY DECK



## DINING CENTER





#### FITNESS CENTER