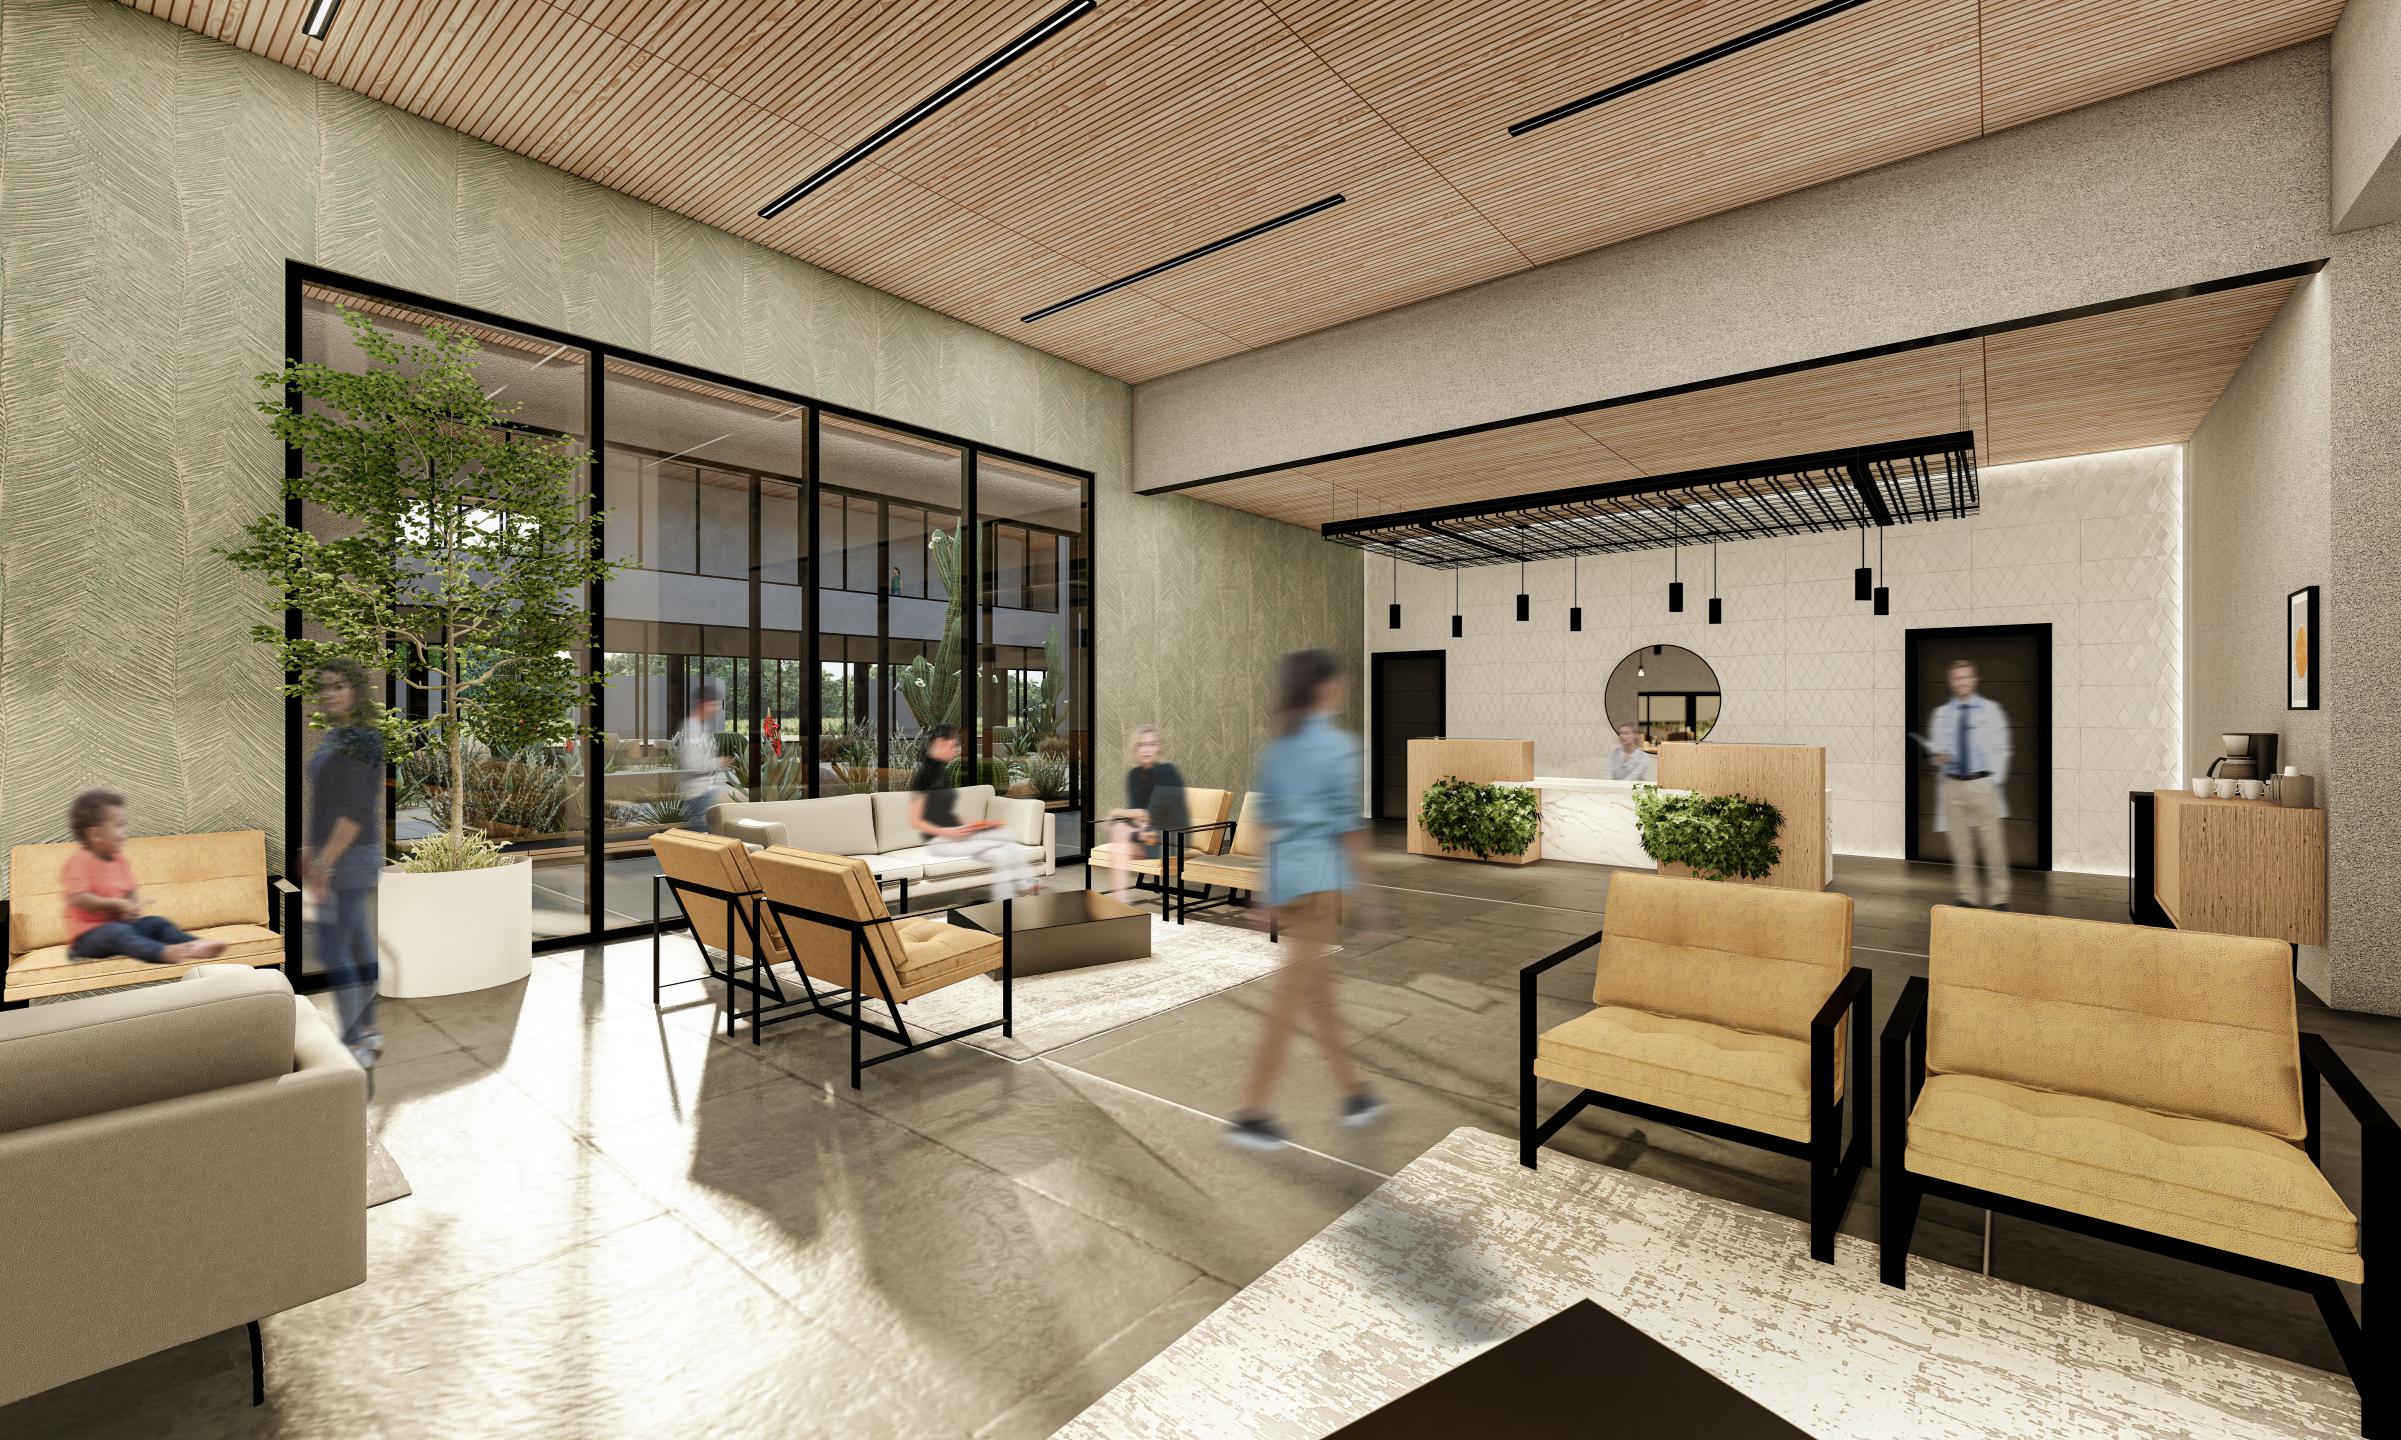

another

## DEFENSIBILITY:

The ability of a facility to prevent, detect, and respond to potential security threats effectively.

# DEFENSIBLE DESIGN STRATEGIES









# **USER ANALYSIS**

USER GROUPS:

SURVIVORS

HEALTHCARE PATIENTS

PREGNANT WOMEN

DOCTORS & NURSES

THERAPISTS

SOCIAL WORKERS

ADMINISTRATION

FACILITY MAINTENANCE

SECURITY



## PROGRAM

#### CLINIC

- SHELTER VILLAS
- ADMINISTRATION HOUSING
- DINING CENTER
- WELLNESS AREAS
- GATHERING SPACES
- CLASSROOMS
- THERAPY ROOMS
- AMENITY DECK
- COURTYARD
- OIL RIG PLATFORM CLINIC

#### 

- **10** WOMENS LOCKER ROOM
- 9 MENS LOCKER ROOM
- 8 ADMIN. HOUSING
- 7 CLINIC
- 6 BREAK ROOM
- 5 WOMENS RESTROOM
- 4 MENS RESTROOM
- 3 CLASSROOMS
- 2 SHELTER VILLA
- MAIN LOBBY

FIRST LEVEL PLAN







#### MAIN LOBBY







## CLINIC









## ENLARGED CLINIC PLAN



EXAM ROOM



### SHELTER VILLAS





## ENLARGED VILLA PLAN



SHELTER VILLA







## COURTYARD PLAN







# SECOND FLOOR PLAN

- SEATING AREA
- 2 DINING CENTER
- 3 OFFICES
- 4 MENS RESTROOM
- 5 WOMENS RESTROOM
- 6 MENS LOCKER ROOM
- 7 WOMENS LOCKER ROOM
- 8 MULTI-PURPOSE ROOM
- 9 FITNESS CENTER
- **10** LIBRARY
- 11 COMPUTER LAB
- 12 THERAPY ROOMS
- 13 KITCHEN
- 14 AMENITY DECK



## DINING CENTER





#### FITNESS CENTER