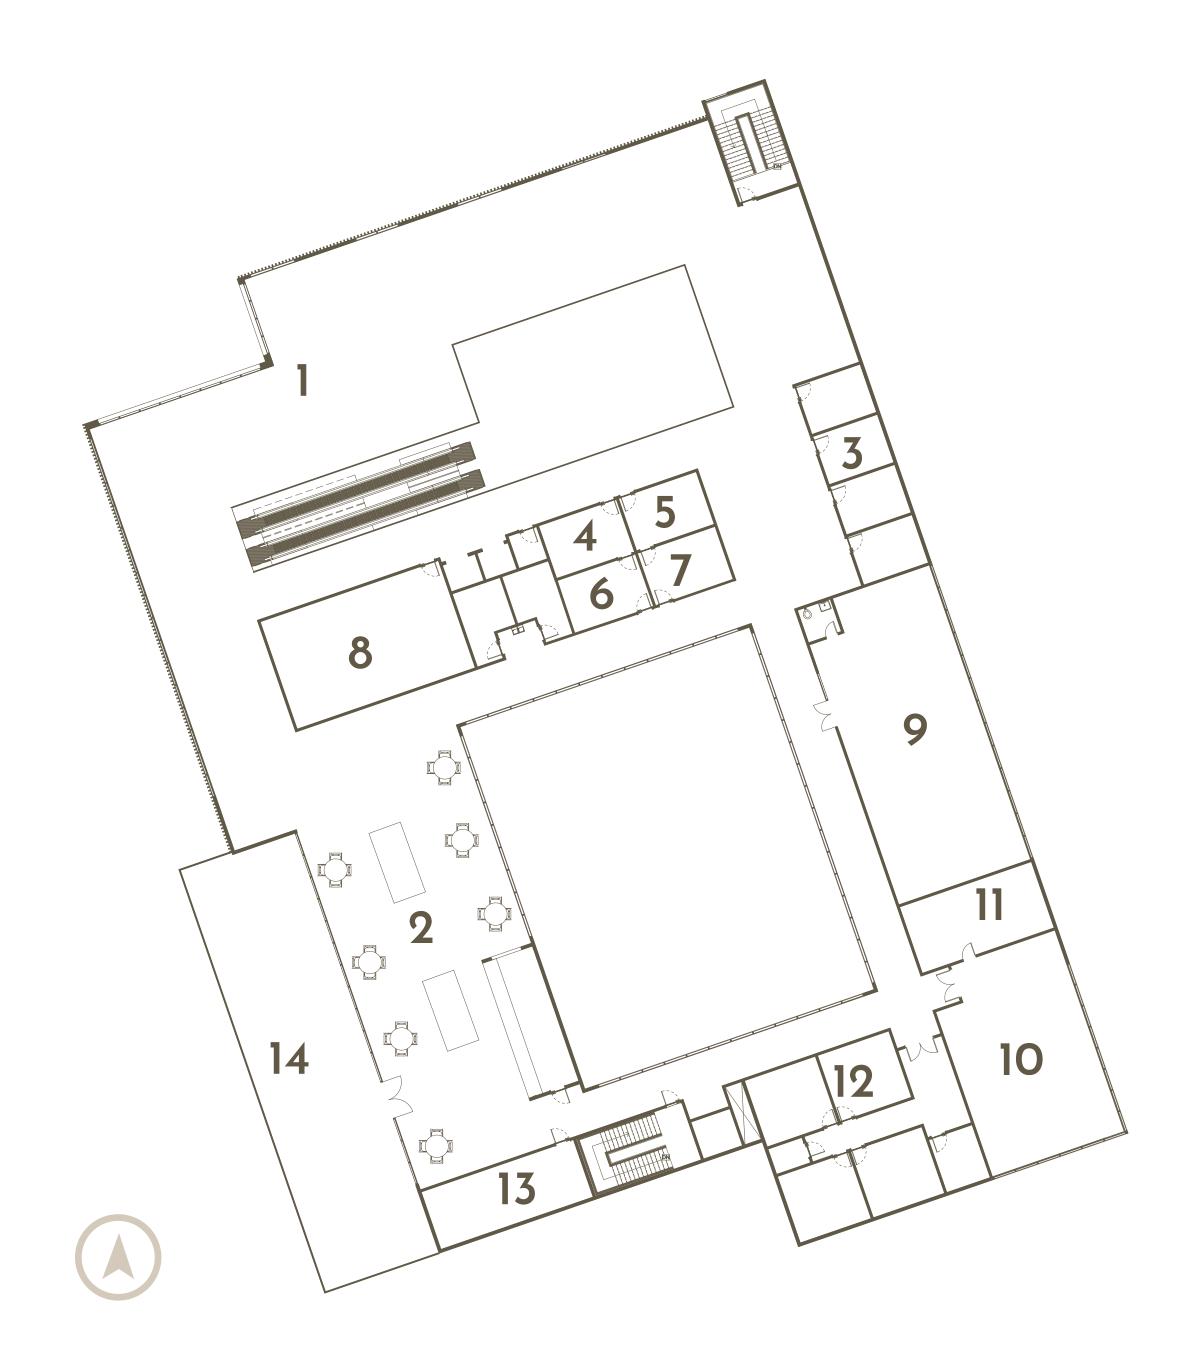

# SECOND FLOOR PLAN

- SEATING AREA
- 2 DINING CENTER
- 3 OFFICES
- 4 MENS RESTROOM
- 5 WOMENS RESTROOM
- 6 MENS LOCKER ROOM
- 7 WOMENS LOCKER ROOM
- 8 MULTI-PURPOSE ROOM
- 9 FITNESS CENTER
- **10** LIBRARY
- 11 COMPUTER LAB
- 12 THERAPY ROOMS
- 13 KITCHEN
- 14 AMENITY DECK