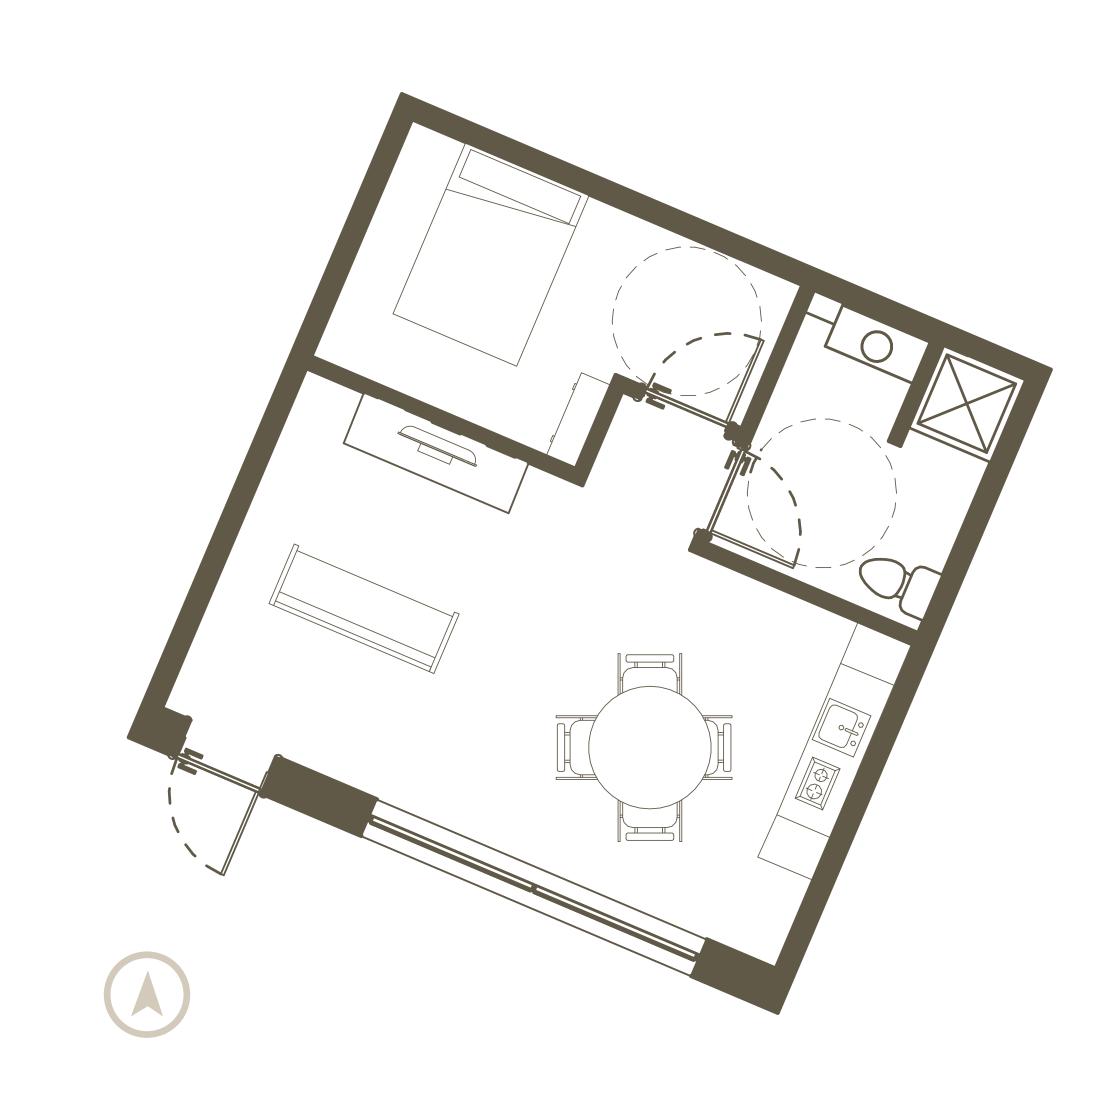

threats effectively.

# DEFENSIBLE DESIGN STRATEGIES









# **USER ANALYSIS**

USER GROUPS:

SURVIVORS

HEALTHCARE PATIENTS

PREGNANT WOMEN

DOCTORS & NURSES

THERAPISTS

SOCIAL WORKERS

ADMINISTRATION

FACILITY MAINTENANCE

SECURITY



## PROGRAM

#### CLINIC

- SHELTER VILLAS
- ADMINISTRATION HOUSING
- DINING CENTER
- WELLNESS AREAS
- GATHERING SPACES
- CLASSROOMS
- THERAPY ROOMS
- AMENITY DECK
- COURTYARD
- OIL RIG PLATFORM CLINIC

#### 

- **10** WOMENS LOCKER ROOM
- 9 MENS LOCKER ROOM
- 8 ADMIN. HOUSING
- 7 CLINIC
- 6 BREAK ROOM
- 5 WOMENS RESTROOM
- 4 MENS RESTROOM
- 3 CLASSROOMS
- 2 SHELTER VILLA
- MAIN LOBBY

FIRST LEVEL PLAN







#### MAIN LOBBY







## CLINIC









## ENLARGED CLINIC PLAN



EXAM ROOM



### SHELTER VILLAS





## ENLARGED VILLA PLAN



SHELTER VILLA







## COURTYARD PLAN







# SECOND FLOOR PLAN

- SEATING AREA
- 2 DINING CENTER
- 3 OFFICES
- 4 MENS RESTROOM
- 5 WOMENS RESTROOM
- 6 MENS LOCKER ROOM
- 7 WOMENS LOCKER ROOM
- 8 MULTI-PURPOSE ROOM
- 9 FITNESS CENTER
- **10** LIBRARY
- 11 COMPUTER LAB
- 12 THERAPY ROOMS
- 13 KITCHEN
- 14 AMENITY DECK



## DINING CENTER





#### FITNESS CENTER