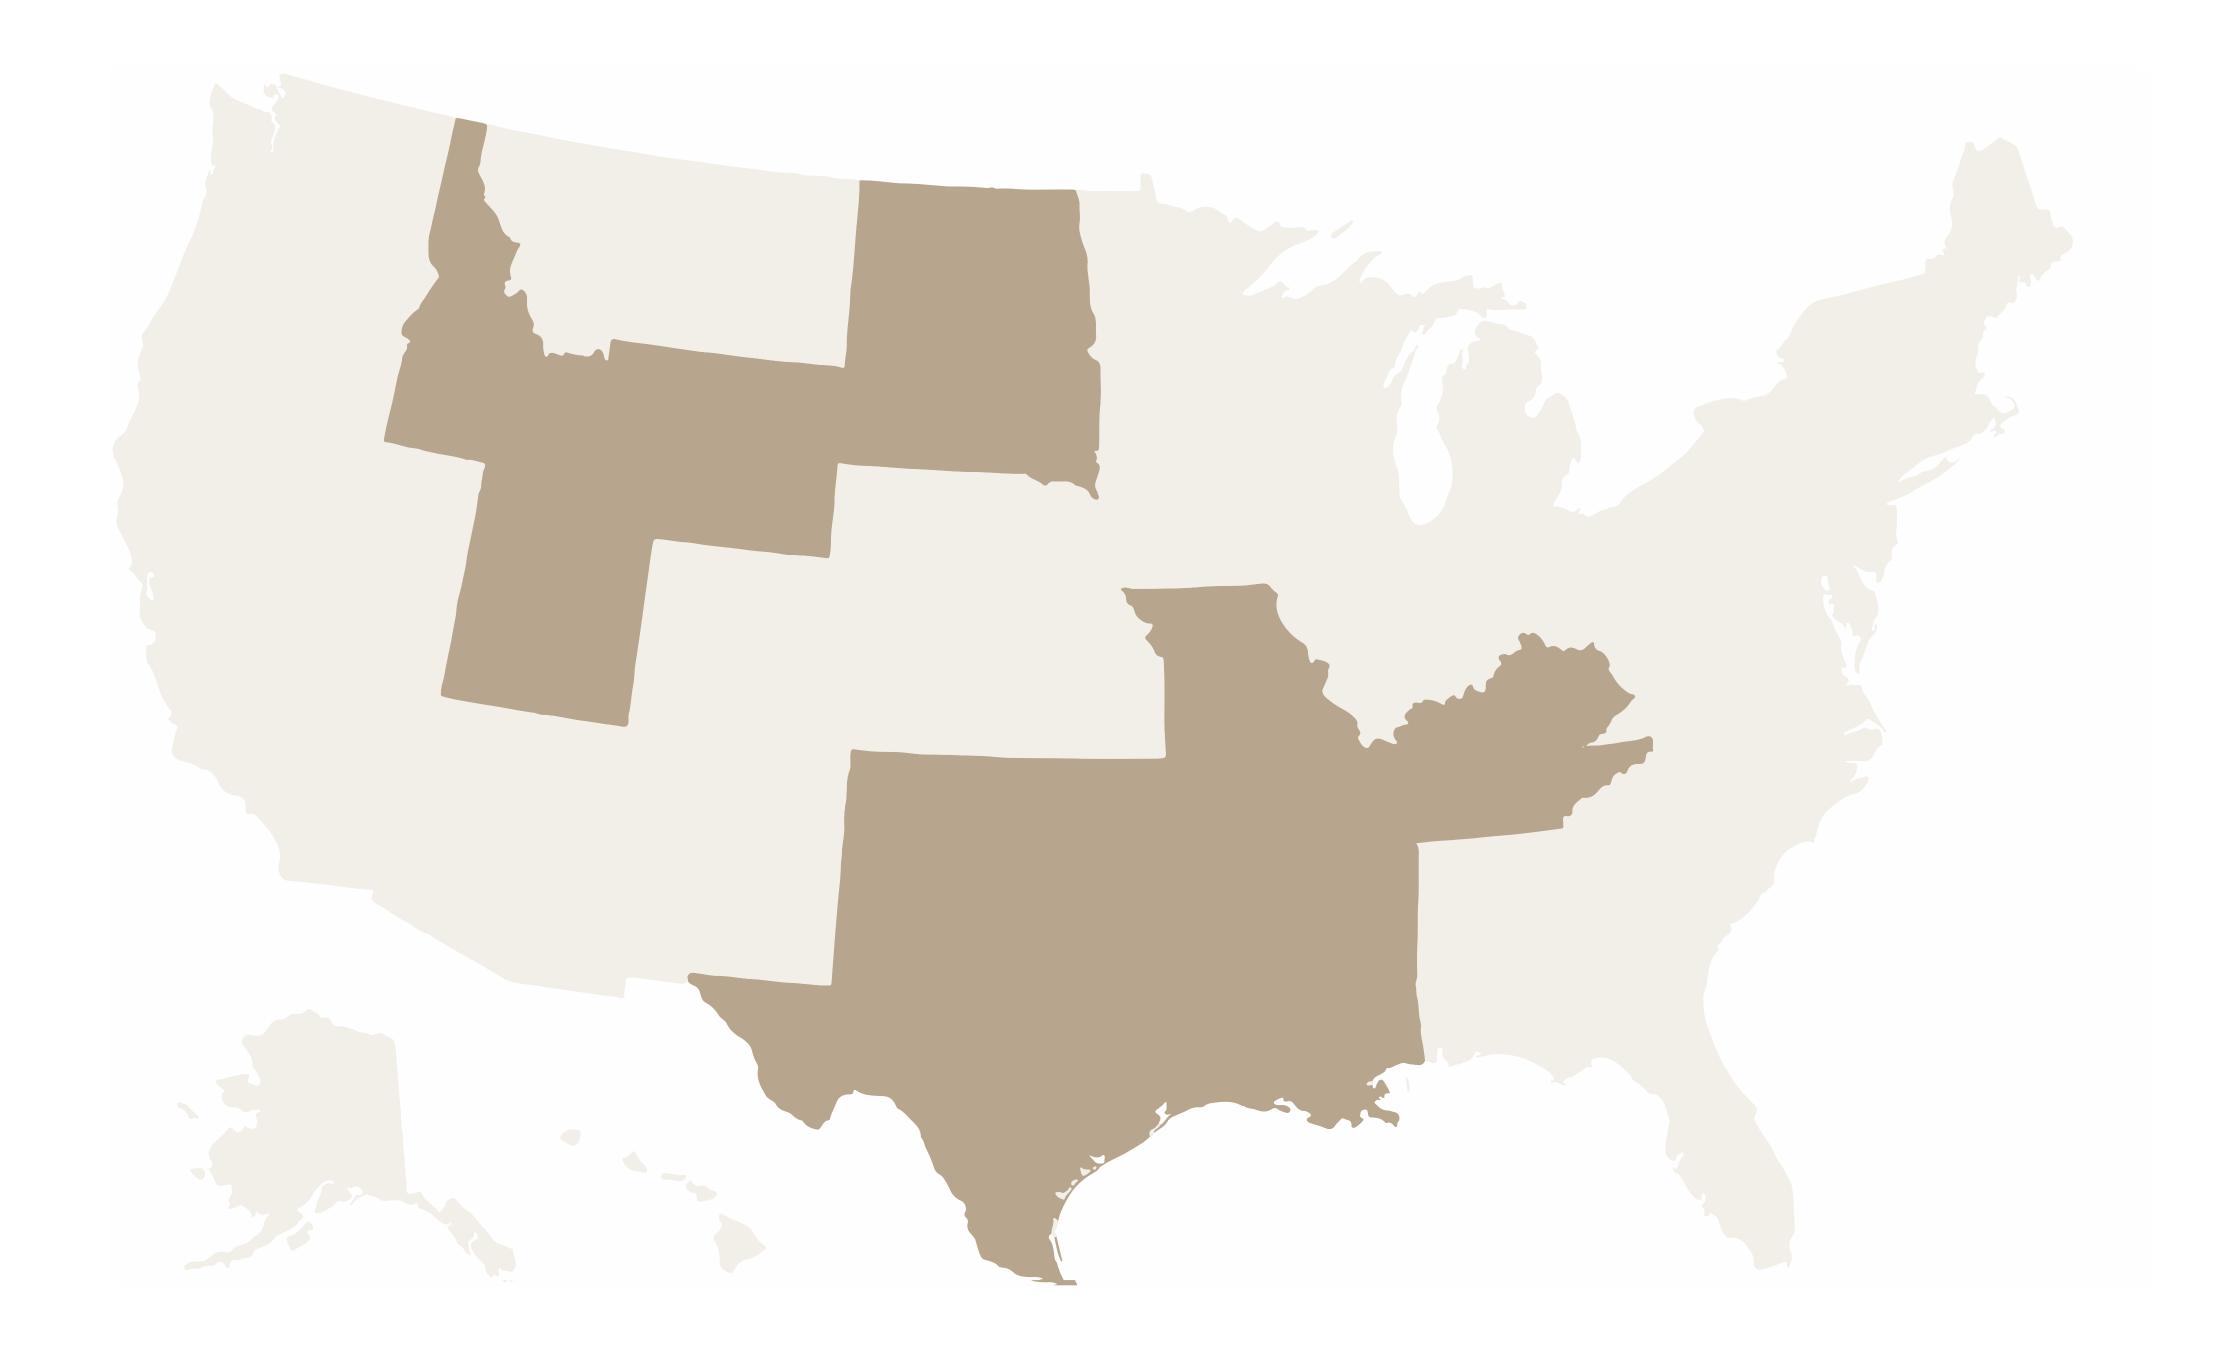

## 

Average One-Way Driving Distance for Women Aged 15-49 in Texas to the Nearest Clinic that Performs Abortions