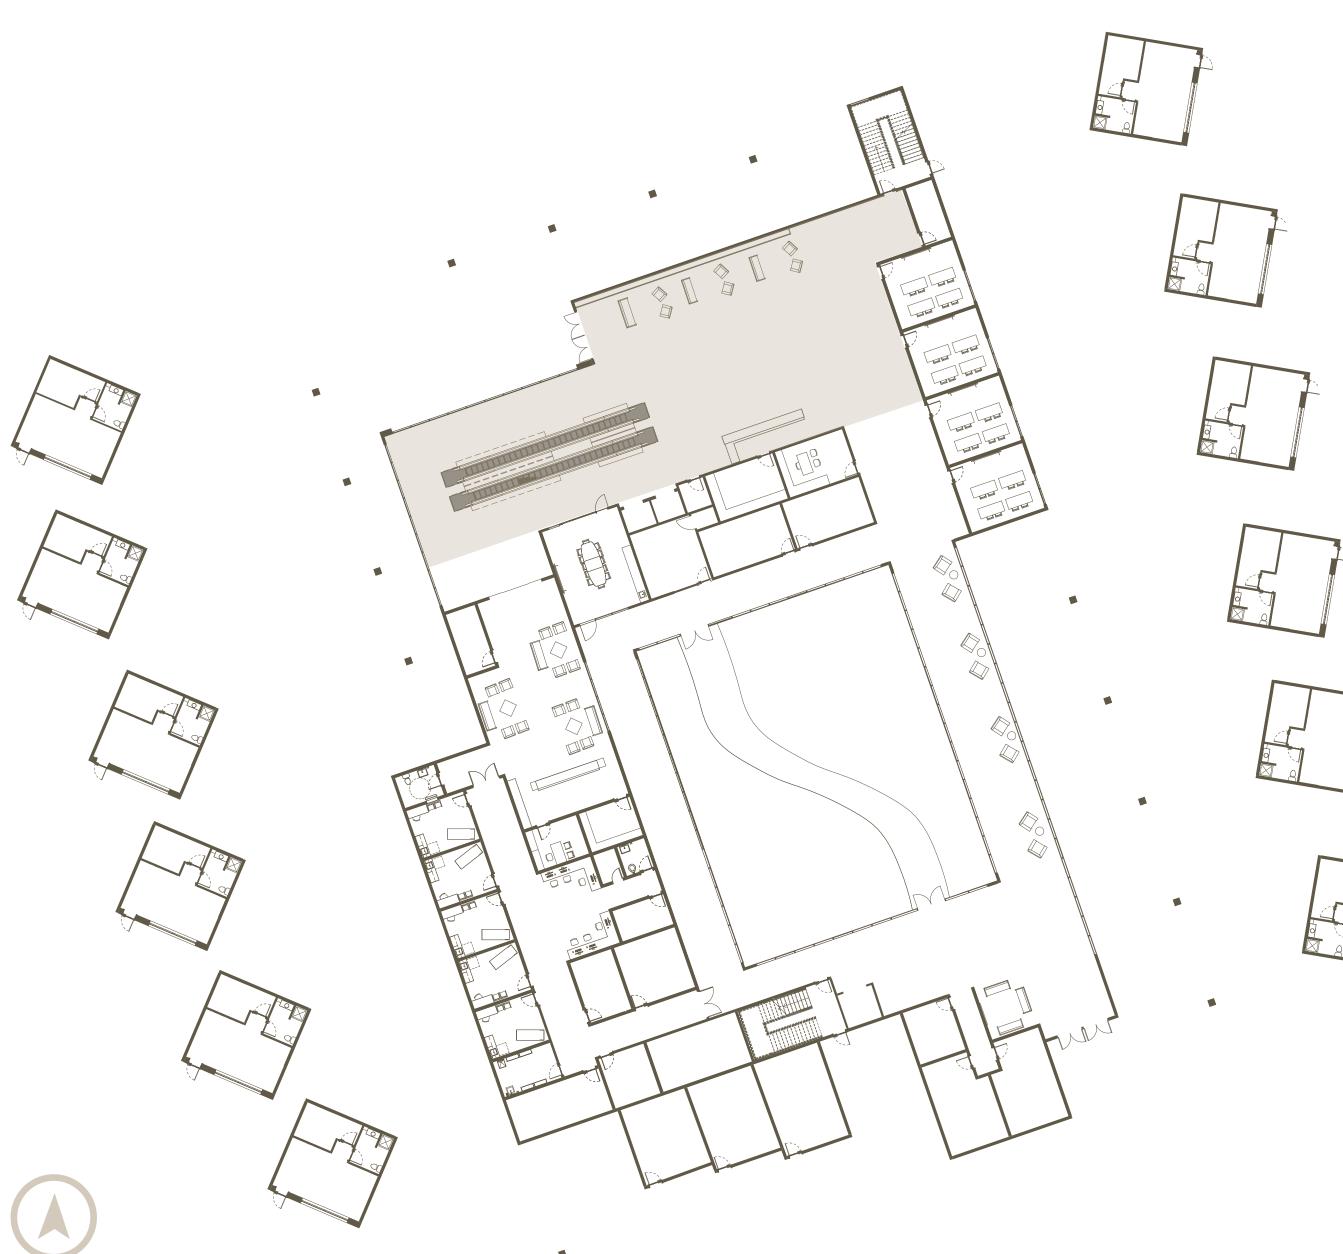

#### 

- **10** WOMENS LOCKER ROOM
- 9 MENS LOCKER ROOM
- 8 ADMIN. HOUSING
- 7 CLINIC
- 6 BREAK ROOM
- 5 WOMENS RESTROOM
- 4 MENS RESTROOM
- 3 CLASSROOMS
- 2 SHELTER VILLA
- MAIN LOBBY

FIRST LEVEL PLAN

#### MAIN LOBBY

## CLINIC

## ENLARGED CLINIC PLAN

EXAM ROOM

### SHELTER VILLAS

## ENLARGED VILLA PLAN

SHELTER VILLA

## COURTYARD PLAN