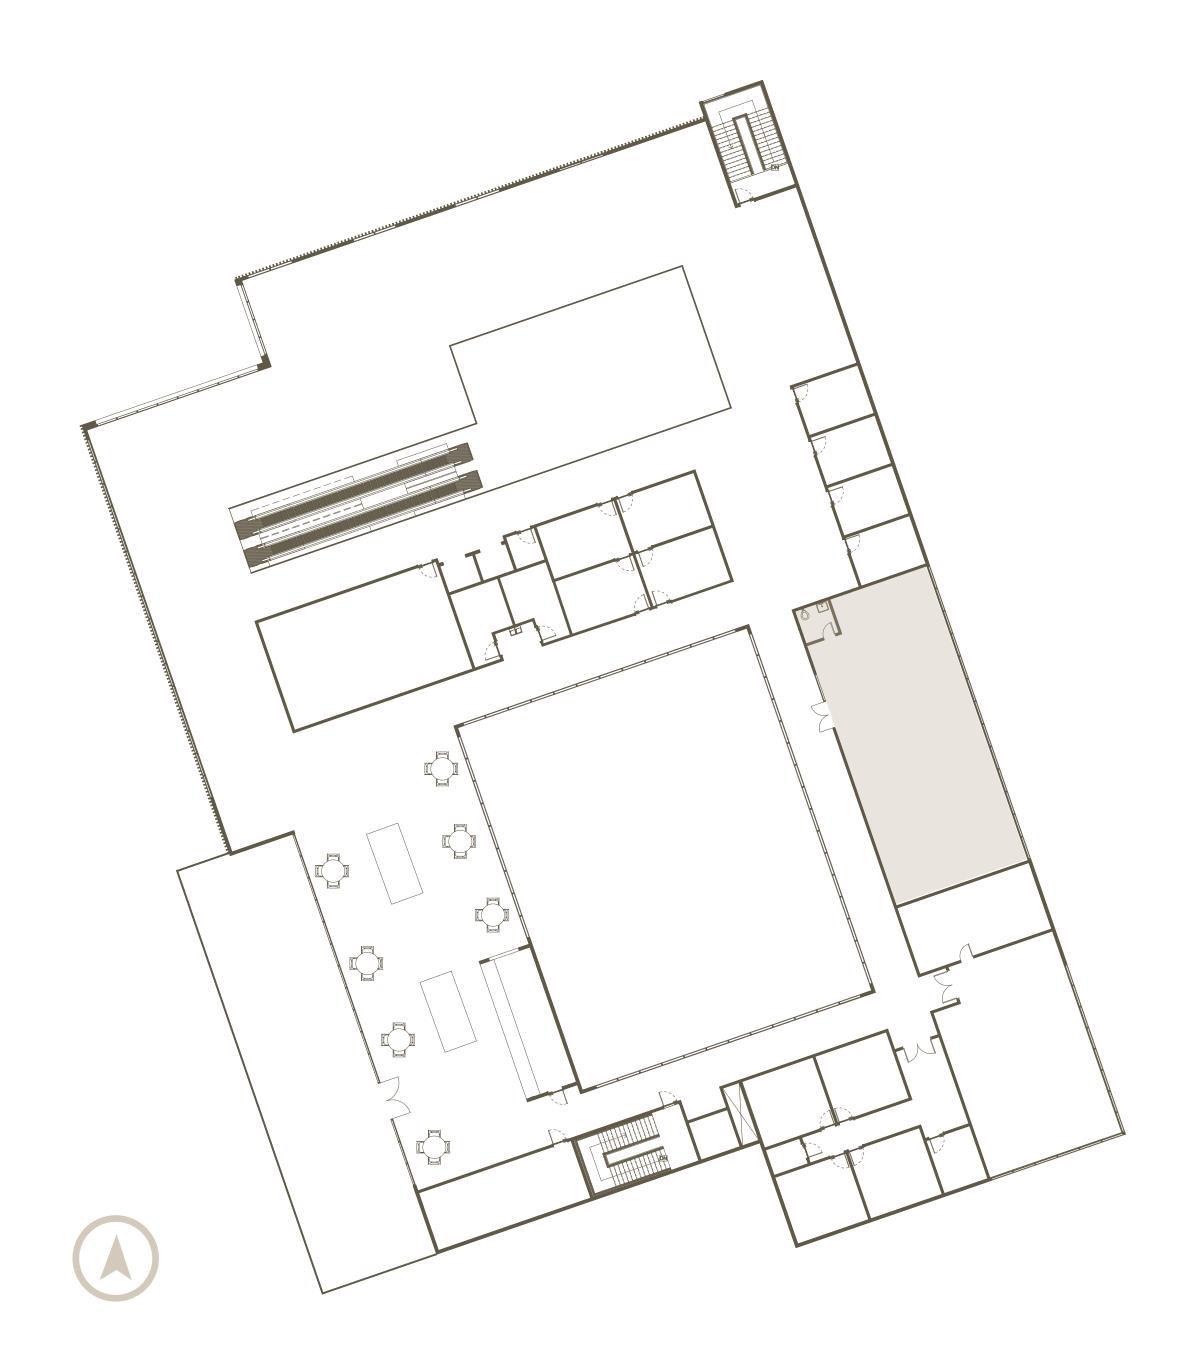

#### 

- **10** WOMENS LOCKER ROOM
- 9 MENS LOCKER ROOM
- 8 ADMIN. HOUSING
- 7 CLINIC
- 6 BREAK ROOM
- 5 WOMENS RESTROOM
- 4 MENS RESTROOM
- 3 CLASSROOMS
- 2 SHELTER VILLA
- MAIN LOBBY

FIRST LEVEL PLAN

# SECOND FLOOR PLAN

- SEATING AREA
- 2 DINING CENTER
- 3 OFFICES
- 4 MENS RESTROOM
- 5 WOMENS RESTROOM
- 6 MENS LOCKER ROOM
- 7 WOMENS LOCKER ROOM
- 8 MULTI-PURPOSE ROOM
- 9 FITNESS CENTER
- **10** LIBRARY
- 11 COMPUTER LAB
- 12 THERAPY ROOMS
- 13 KITCHEN
- 14 AMENITY DECK