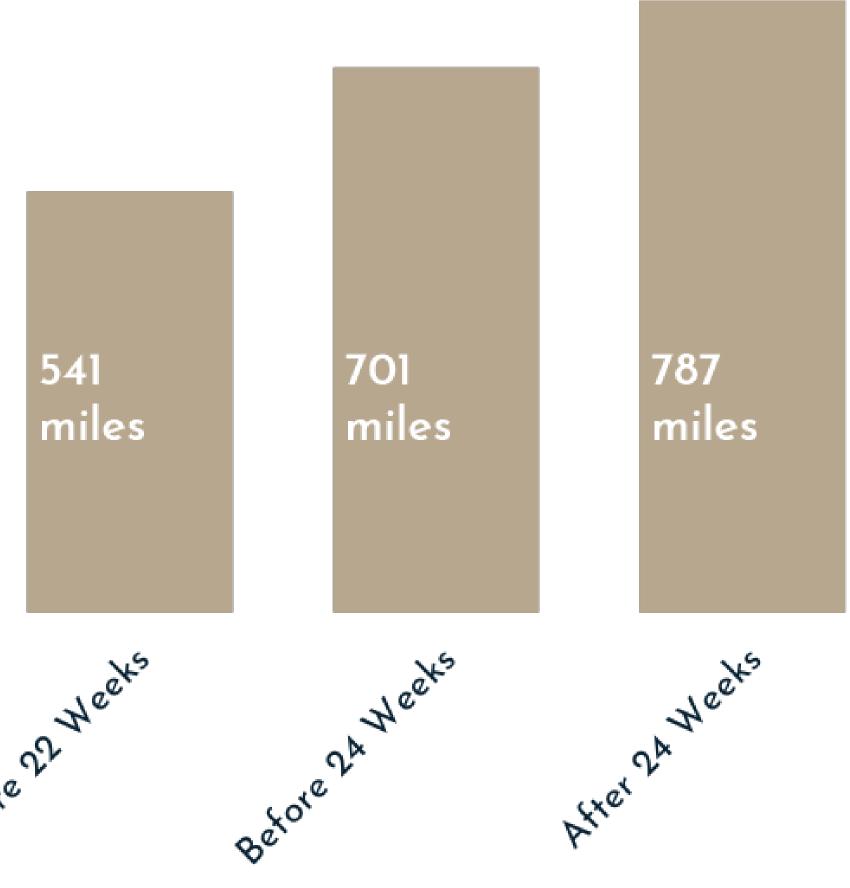

## 

Average One-Way Driving Distance for Women Aged 15-49 in Texas to the Nearest Clinic that Performs Abortions