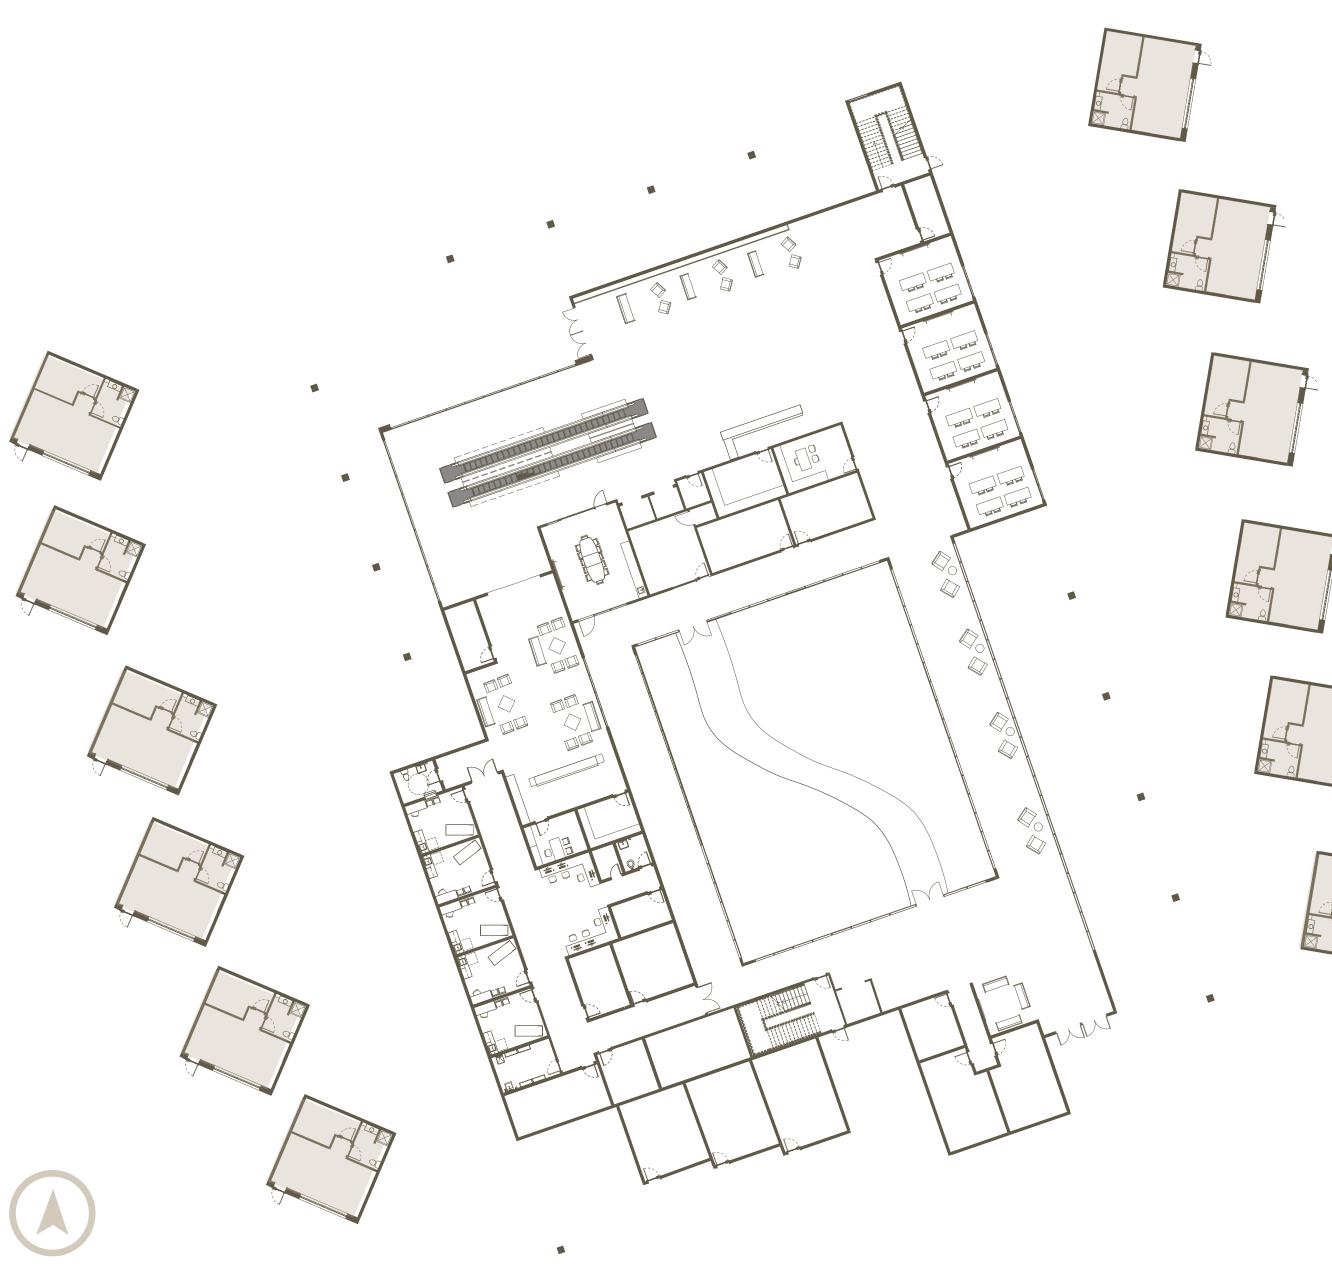

#### 

- **10** WOMENS LOCKER ROOM
- 9 MENS LOCKER ROOM
- 8 ADMIN. HOUSING
- 7 CLINIC
- 6 BREAK ROOM
- 5 WOMENS RESTROOM
- 4 MENS RESTROOM
- 3 CLASSROOMS
- 2 SHELTER VILLA
- MAIN LOBBY

FIRST LEVEL PLAN

### SHELTER VILLAS

## COURTYARD PLAN