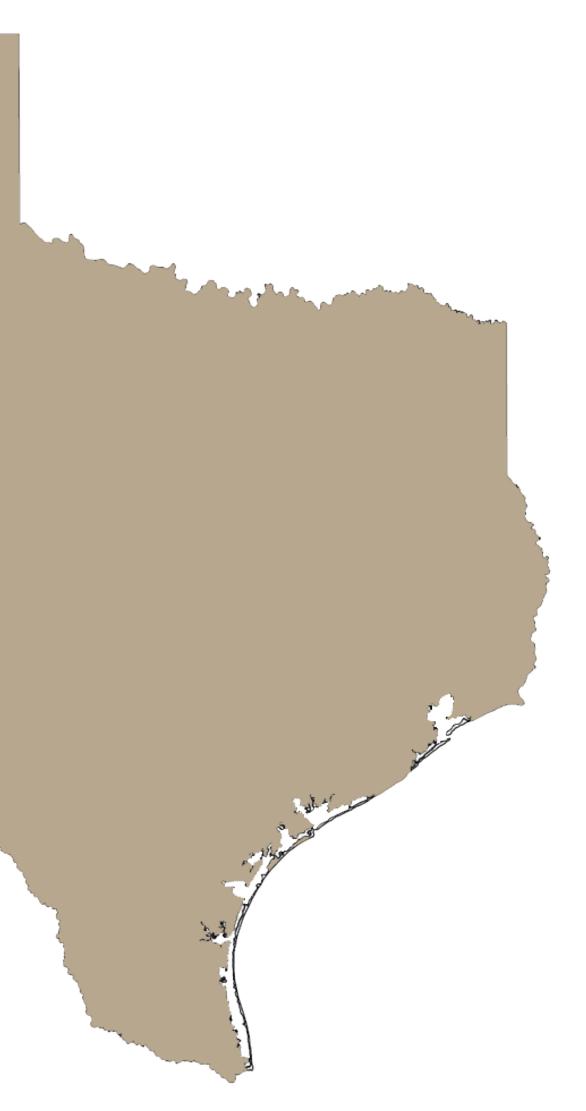

## 

Average One-Way Driving Distance for Women Aged 15-49 in Texas to the Nearest Clinic that Performs Abortions