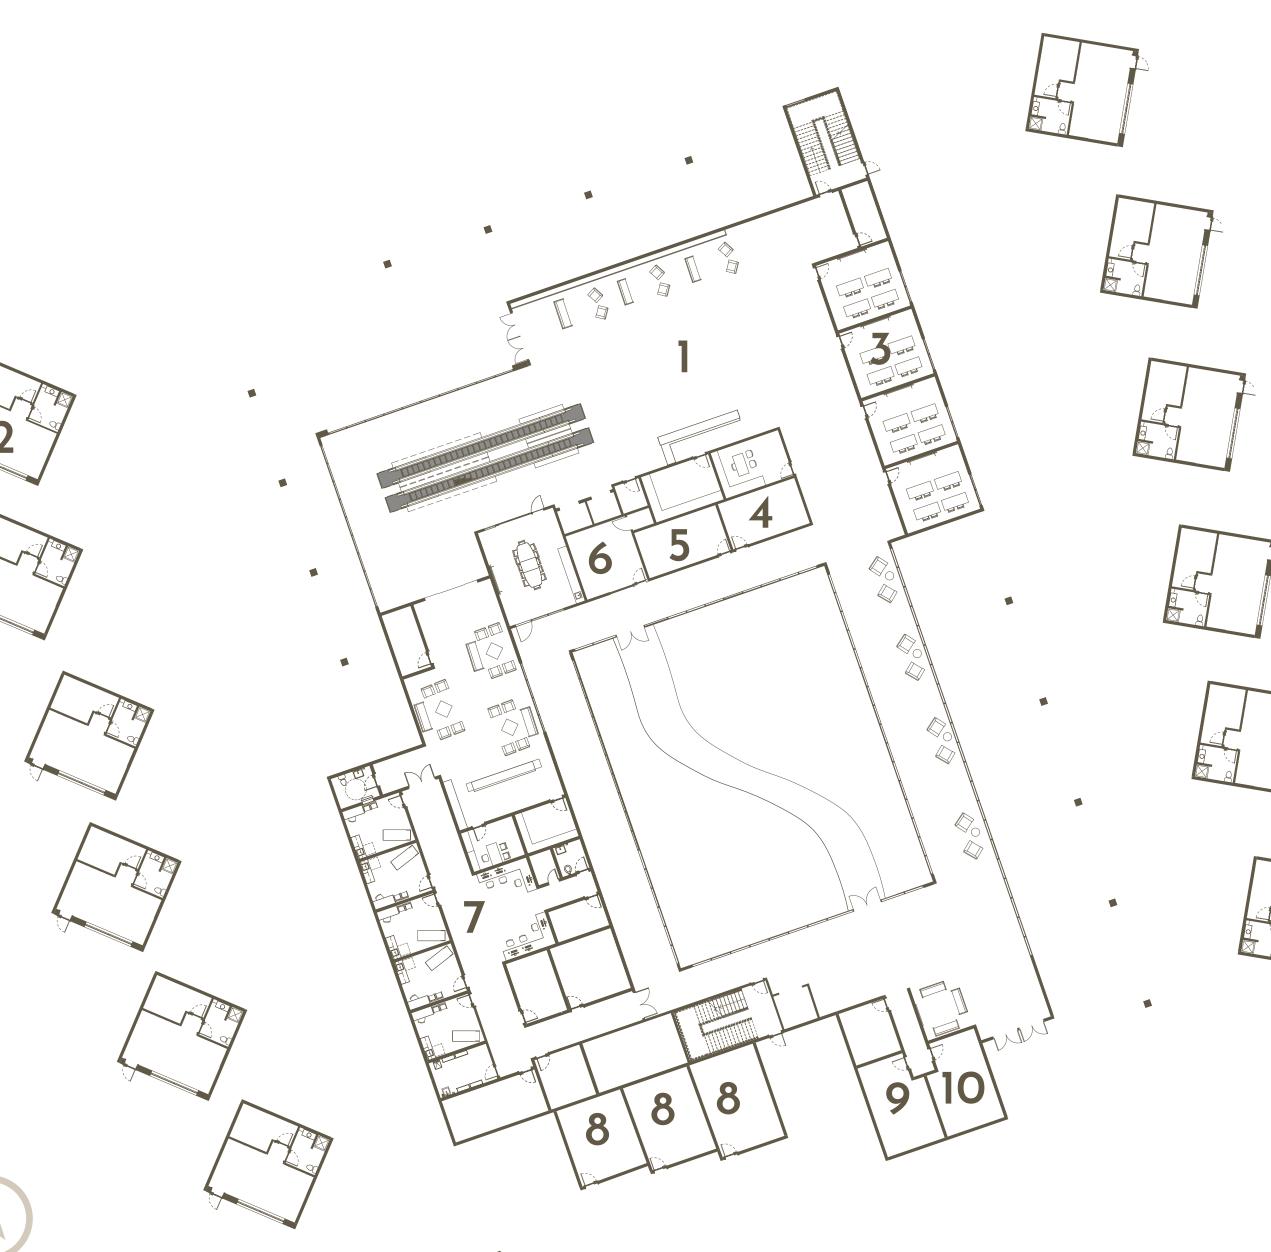

# SECOND FLOOR PLAN

- SEATING AREA
- 2 DINING CENTER
- 3 OFFICES
- 4 MENS RESTROOM
- 5 WOMENS RESTROOM
- 6 MENS LOCKER ROOM
- 7 WOMENS LOCKER ROOM
- 8 MULTI-PURPOSE ROOM
- 9 FITNESS CENTER
- **10** LIBRARY
- 11 COMPUTER LAB
- 12 THERAPY ROOMS
- 13 KITCHEN
- 14 AMENITY DECK

#### CLINIC

- SHELTER VILLAS
- ADMINISTRATION HOUSING
- DINING CENTER
- WELLNESS AREAS
- GATHERING SPACES
- CLASSROOMS
- THERAPY ROOMS
- AMENITY DECK
- COURTYARD
- OIL RIG PLATFORM CLINIC