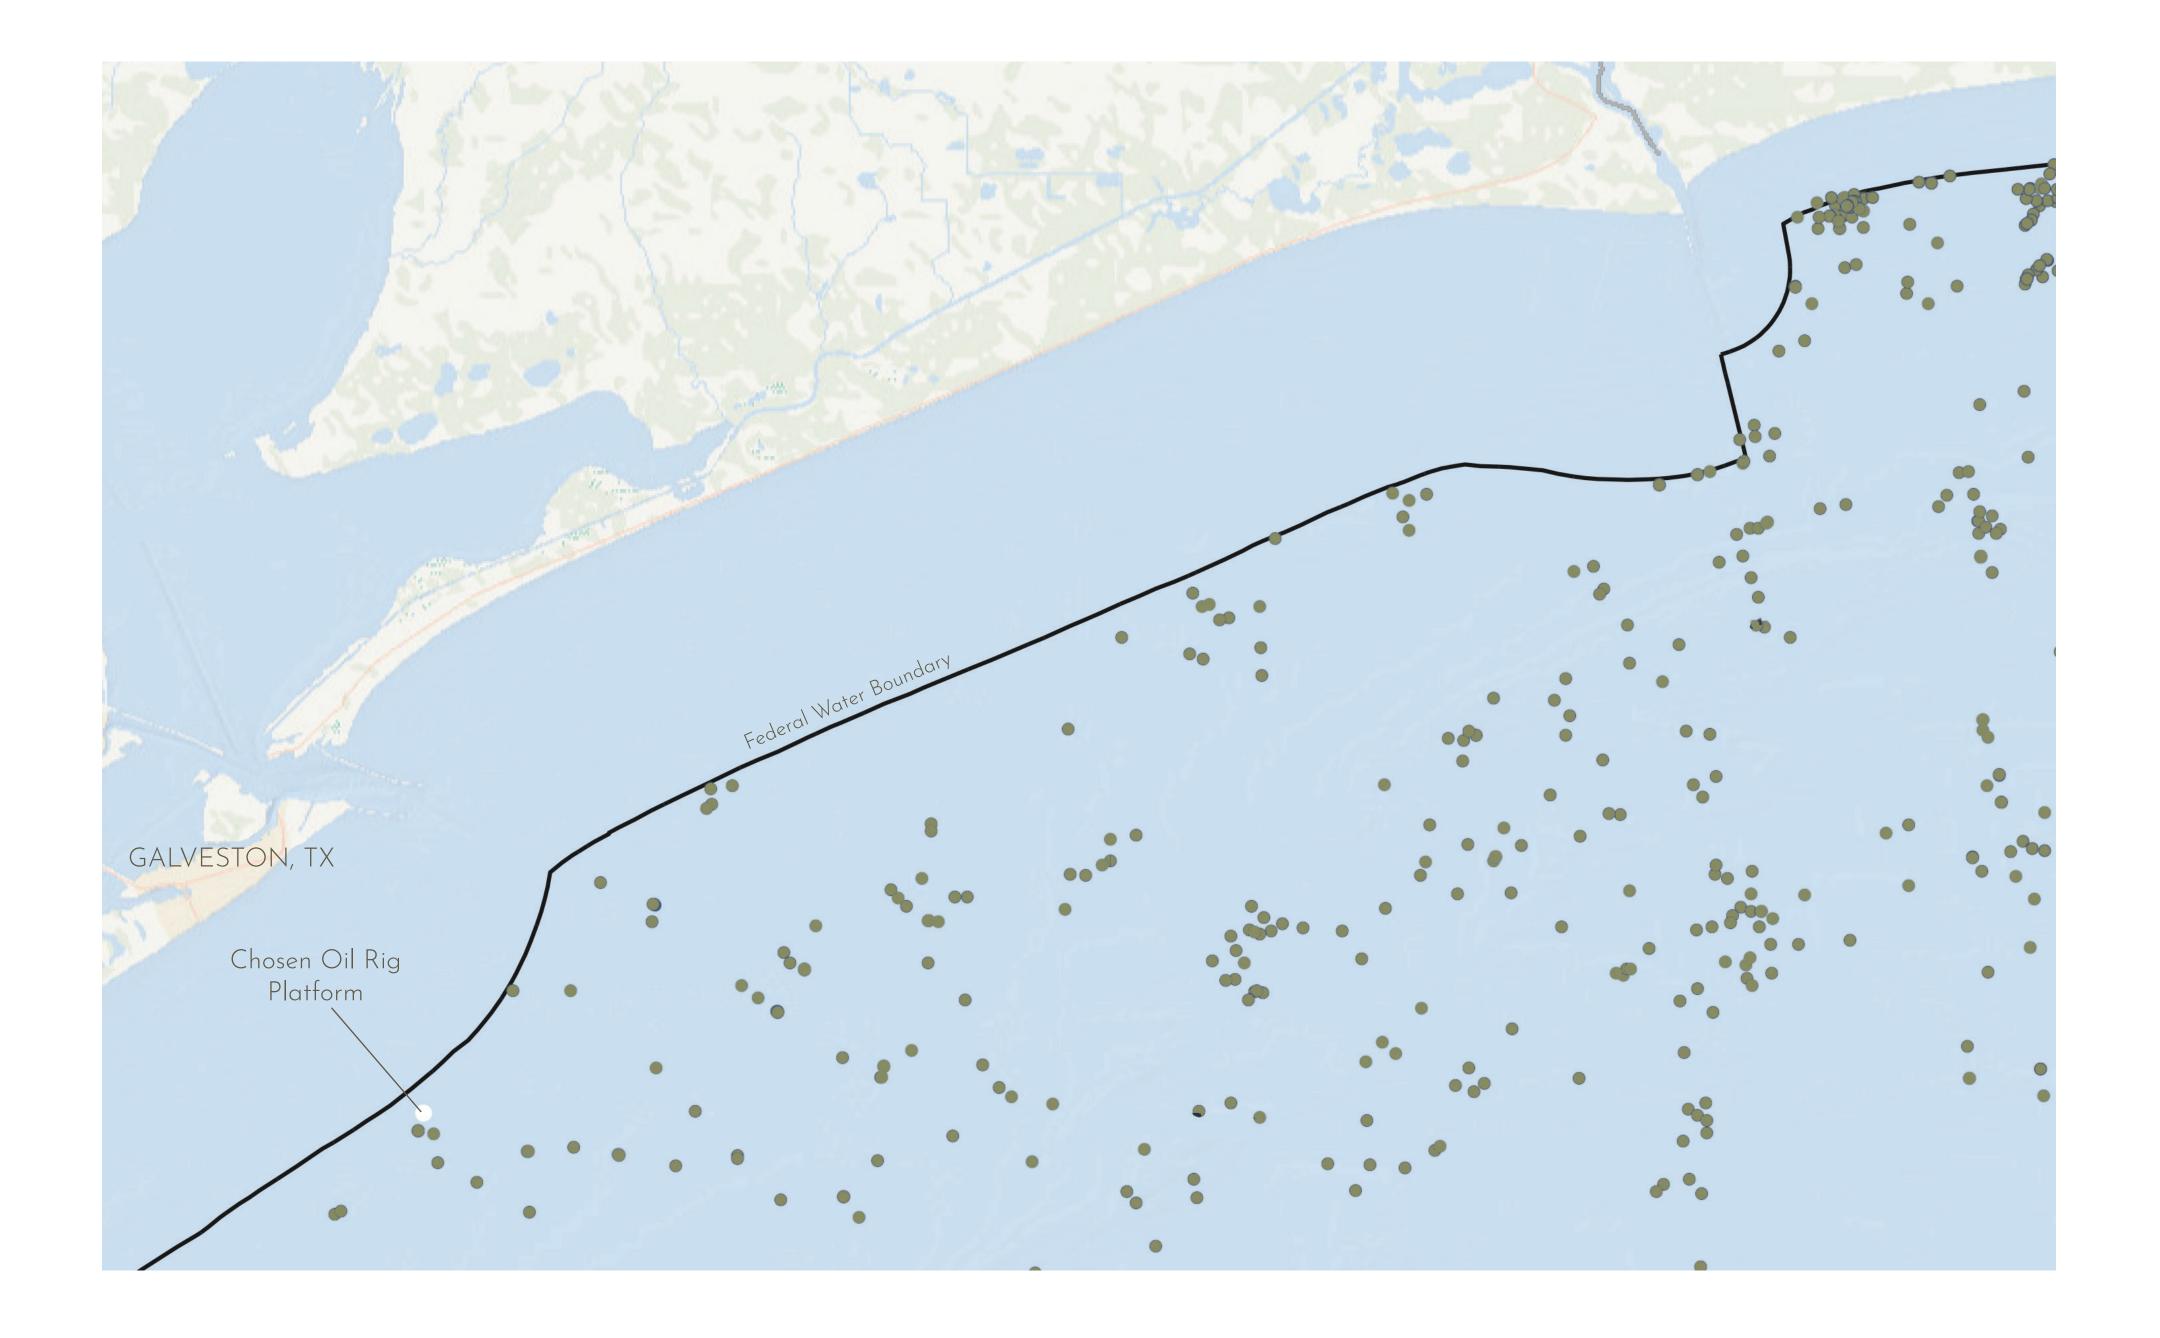

## 

Average One-Way Driving Distance for Women Aged 15-49 in Texas to the Nearest Clinic that Performs Abortions