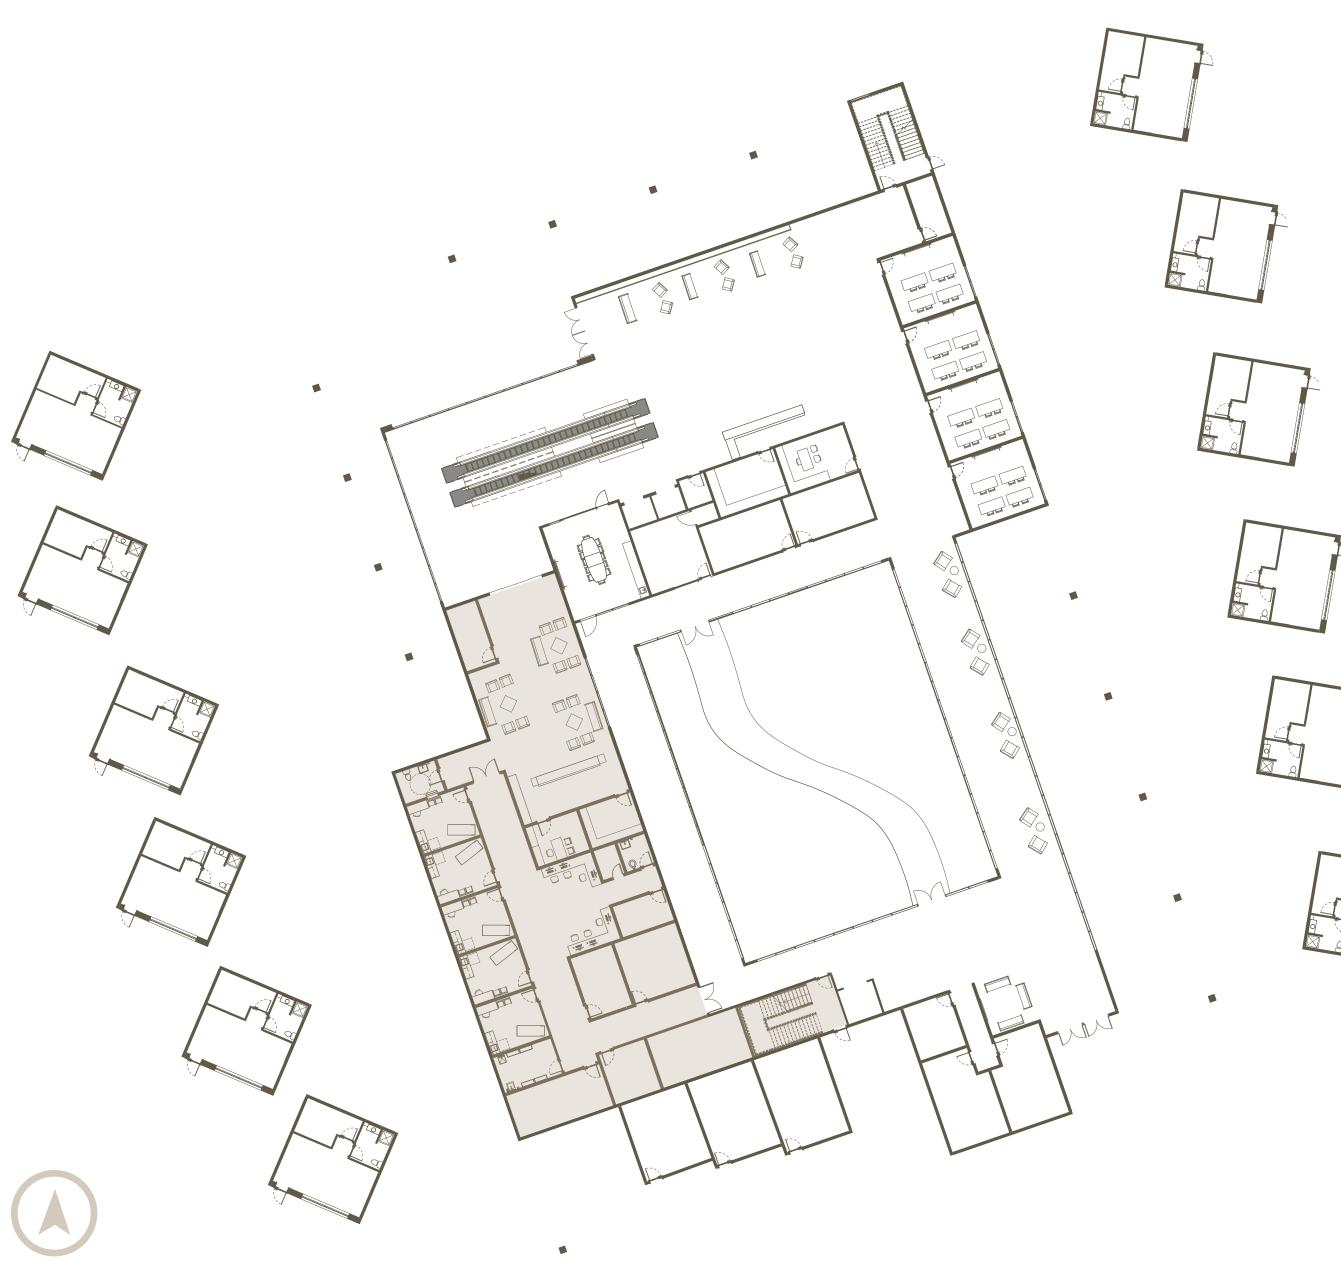

#### 

- **10** WOMENS LOCKER ROOM
- 9 MENS LOCKER ROOM
- 8 ADMIN. HOUSING
- 7 CLINIC
- 6 BREAK ROOM
- 5 WOMENS RESTROOM
- 4 MENS RESTROOM
- 3 CLASSROOMS
- 2 SHELTER VILLA
- MAIN LOBBY

FIRST LEVEL PLAN

#### MAIN LOBBY