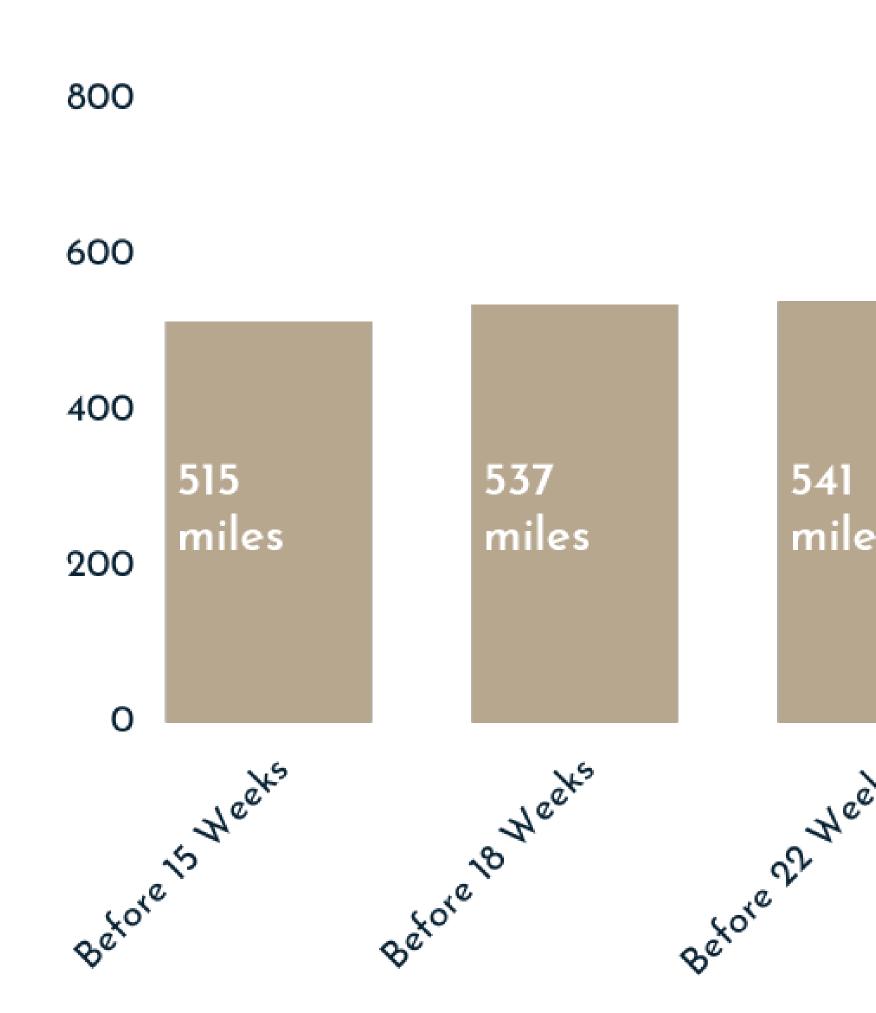

## 

Average One-Way Driving Distance for Women Aged 15-49 in Texas to the Nearest Clinic that Performs Abortions