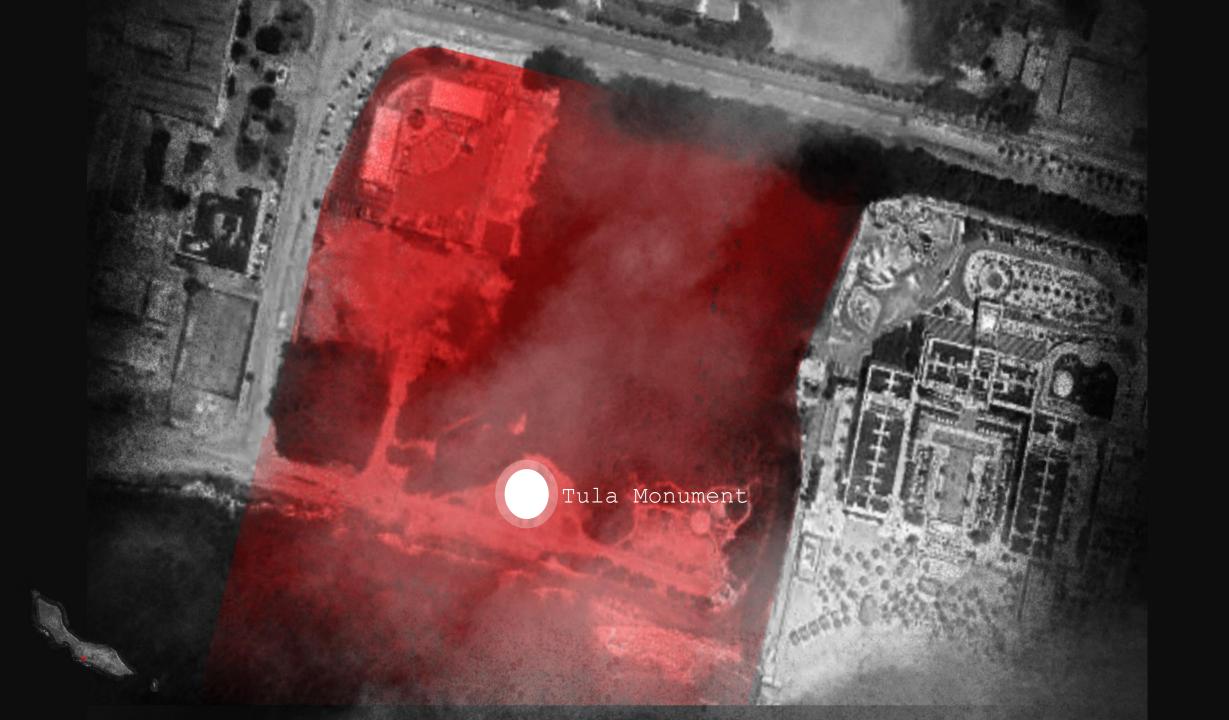

### Tula Monument

# Tula Monument

Gaston Bachelard, the significance of creativity of the mind can be a psychical expression that carries us through the story. Are the ways of creating something that your imagination can work with the environment and the element of knowledge?