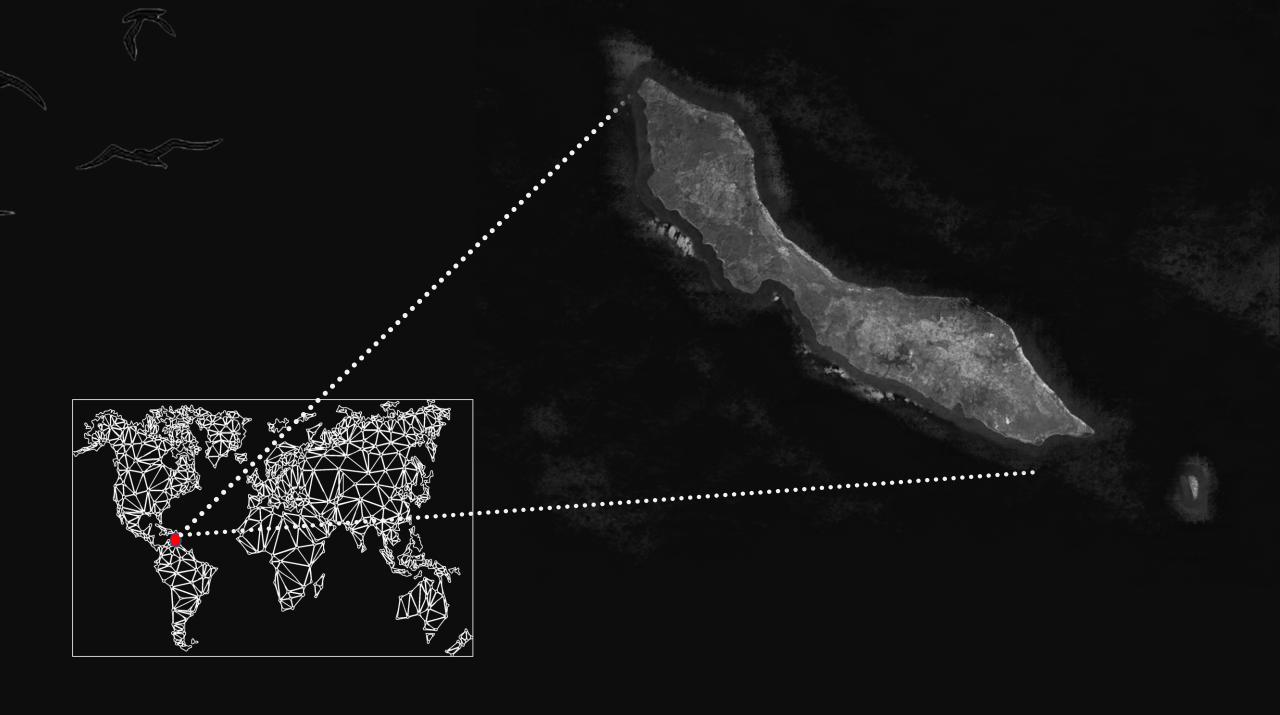

### Tula Monument

# Tula Monument

Gaston Bachelard, the significance of creativity of the mind can be a psychical expression that carries us through the story. Are the ways of creating something that your imagination can work with the environment and the element of knowledge?