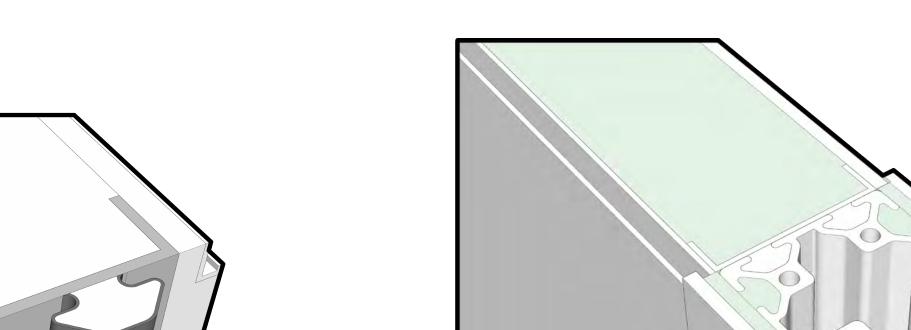

Extruded Aluminum Structure Post

Building System

JOINING BRACKET CAP

Window Panel w/ Aluminum Channel

2 X 8' WINDOW PANELS

) Local Parks **Transportation** Portland Oregon

OR

either side for ease of access. The UNITS ON THE ENDS EACH HAVE A GLASS SLIDING DOOR AND A PRIVATE PORCH AREA PRIME LOCATION TO GET ANYWHERE EASILY. FOR POSSIBILITY OF OUTDOOR LIVING AND entertaining. Every unit has windows WHICH IS PERFECT FOR THIS STRUCTURE TO ON THE FRONT PORTION TO LET LIGHT INTO THE LIVING SPACE. THIS STYLE OF DESIGN WOULD BE SUPER FLEXIBLE AND COULD NEXT TO THE SITE. WITH BEING SO CLOSE TO BE USED FOR MANY DIFFERENT SITUATIONS THE RIVER AND RIGHT NEXT TO A PARK WITH SUCH AS TEMPORARY HOUSING IN VACANT WALKING TRAILS, THIS IS A PRIME LOCATION LOTS OR DISASTER RELIEF HOUSING.