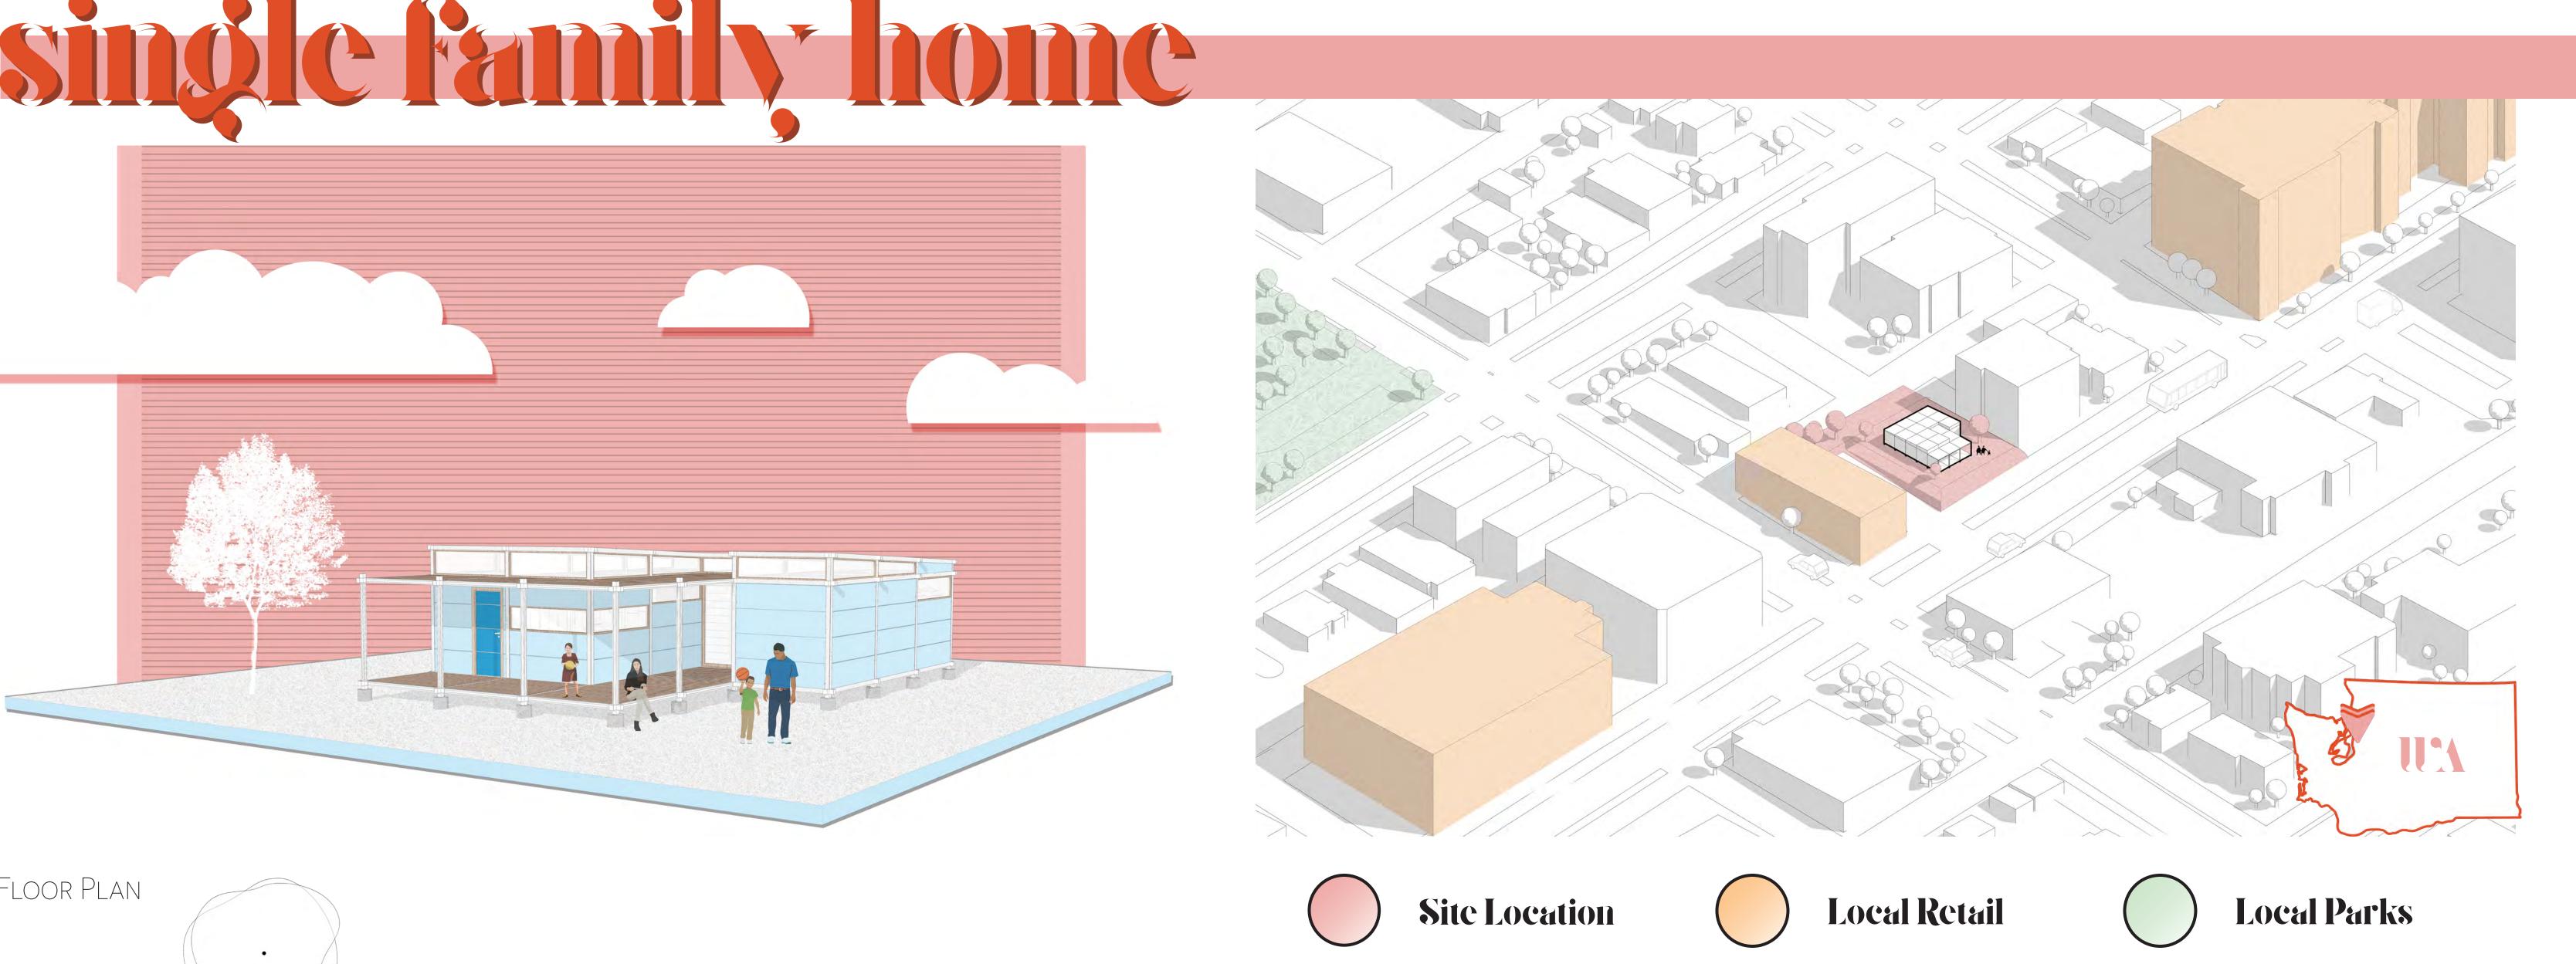

WITH HOUSING COSTS AROUND THE UNITED STATES RISING DRASTICALLY, ALTERNATIVES FOR TRADITIONAL HOUSING IS SOMETHING THAT NEEDS TO be addressed and innovated. Urban sprawl is making it hard for people that work in the city to be able to live closer and more AFFORDABLY. THERE ARE MANY LOCATIONS NEAR OR INSIDE THE CITY THAT CAN BE OPTIMIZED AND USED FOR HOUSING. ACCESSORY DWELLING UNITS HAVE BECOME VERY POPULAR IN THE RECENT YEARS, HOWEVER THEY ARE PERMANENT AND NOT VERY FLEXIBLE. MULTI-MINIMAL IS A MODULAR BUILDING SYSTEM GEARED TOWARDS FLEXIBILITY AND EASE OF CONSTRUCTION AND DECONSTRUCTION, INSTEAD OF THE NORM OF CONSTRUCTED AND DEMOLISHED. MULTI-MINIMAL UNITS ARE FLAT PACKED AND USE MINIMAL TOOLS FOR THE BUILDING PROCESS. IF MORE SPACE OR LESS SPACE IS NEEDED, THE SYSTEM IS EASILY EXPANDABLE AND RETRACTABLE. MULTI–MINIMAL WORKS WITH YOUR NEEDS AT ANY STAGE OF LIFE.

Studio Unit: Murphy Bed Closed

256 Square Feet

0 4 8 16

Studio Unit: Murphy Bed Open

256 Square Feet

This unit is located in Redwood City DAY LIVING AND NIGHT SLEEPING. IN THE which is a city just Northwest of BACK IS A FULL BATHROOM WITH A WALK-IN SILICON VALLEY. IT IS CURRENTLY A SINGLE SHOWER, AND A MECHANICAL CLOSET FOR UTILITIES. THERE IS BUILT IN STORAGE FOR FAMILY HOME IN A NEIGHBORHOOD CLOSE TO THE CENTER OF THE CITY. IT IS IN A NICE CLOTHING AND OTHER NEEDS. THERE IS A AREA THAT IS IN CLOSE PROXIMITY WITH SMALL KITCHEN AND DINING SPACE IN THE two public parks. The lot is on the ENTRY OF THE UNIT, AS WELL AS A LARGE CORNER, SO HAS PLENTY OF YARD SPACE SLIDING DOOR THAT OPENS TO AN EXPANSIVE WRAP AROUND DECK. THERE IS A POSSIBILITY THAT IS GOOD FOR FAMILY ACTIVITIES. THE OF HAVING A CONCRETE OR DIRT PAD THAT STRUCTURE IS PLACE IN THE YARD AND IS USED AS AN ACCESSORY DWELLING WOULD PERFECTLY FIT ONE VEHICLE AT THE UNIT (ADU). THIS DESIGN IS ONE OF THE BACK TWO CUBES. IT IS A PERFECT SIZE FOR SMALLEST LIVABLE OPTIONS THAT MULTI-THIS USE CASE, AND IF LATER ON AN ADU IS MINIMAL CAN PROVIDE. IT IS SET UP AS A NOT NEEDED, IT CAN BE EASILY MOVED OFF STUDIO WHERE THE BEDROOM AND LIVING SITE. ROOM ARE SHARED. INSTALLED IS A MURPHY BED FOR EASY TRANSFORMATION FROM