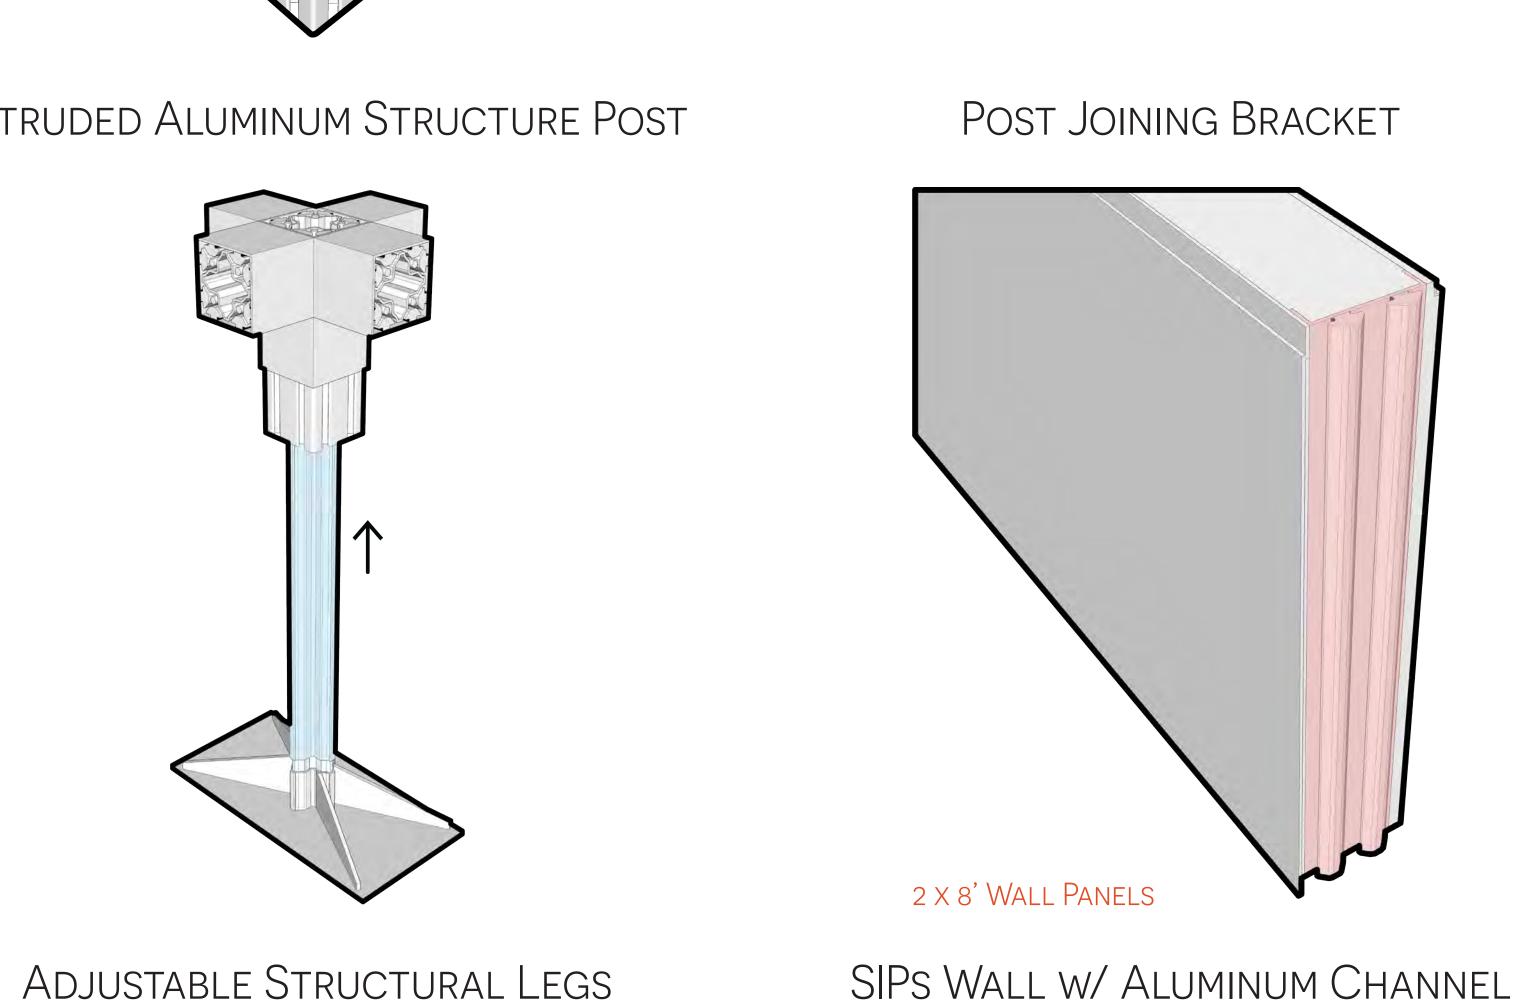

Extruded Aluminum Structure Post

Building System

JOINING BRACKET CAP

Window Panel w/ Aluminum Channel

2 X 8' WINDOW PANELS

) Local Parks **Transportation** Portland Oregon

OR

either side for ease of access. The UNITS ON THE ENDS EACH HAVE A GLASS SLIDING DOOR AND A PRIVATE PORCH AREA PRIME LOCATION TO GET ANYWHERE EASILY. FOR POSSIBILITY OF OUTDOOR LIVING AND entertaining. Every unit has windows WHICH IS PERFECT FOR THIS STRUCTURE TO ON THE FRONT PORTION TO LET LIGHT INTO THE LIVING SPACE. THIS STYLE OF DESIGN WOULD BE SUPER FLEXIBLE AND COULD NEXT TO THE SITE. WITH BEING SO CLOSE TO BE USED FOR MANY DIFFERENT SITUATIONS THE RIVER AND RIGHT NEXT TO A PARK WITH SUCH AS TEMPORARY HOUSING IN VACANT WALKING TRAILS, THIS IS A PRIME LOCATION LOTS OR DISASTER RELIEF HOUSING.