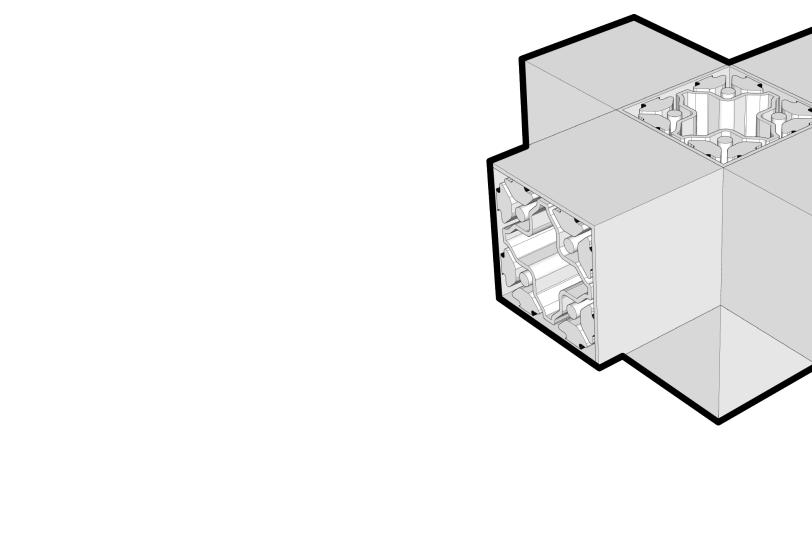

Extruded Aluminum Structure Post

Building System

JOINING BRACKET CAP

Window Panel w/ Aluminum Channel

2 X 8' WINDOW PANELS

) Local Parks **Transportation** Portland Oregon

OR

either side for ease of access. The UNITS ON THE ENDS EACH HAVE A GLASS SLIDING DOOR AND A PRIVATE PORCH AREA PRIME LOCATION TO GET ANYWHERE EASILY. FOR POSSIBILITY OF OUTDOOR LIVING AND entertaining. Every unit has windows WHICH IS PERFECT FOR THIS STRUCTURE TO ON THE FRONT PORTION TO LET LIGHT INTO THE LIVING SPACE. THIS STYLE OF DESIGN WOULD BE SUPER FLEXIBLE AND COULD NEXT TO THE SITE. WITH BEING SO CLOSE TO BE USED FOR MANY DIFFERENT SITUATIONS THE RIVER AND RIGHT NEXT TO A PARK WITH SUCH AS TEMPORARY HOUSING IN VACANT WALKING TRAILS, THIS IS A PRIME LOCATION LOTS OR DISASTER RELIEF HOUSING.