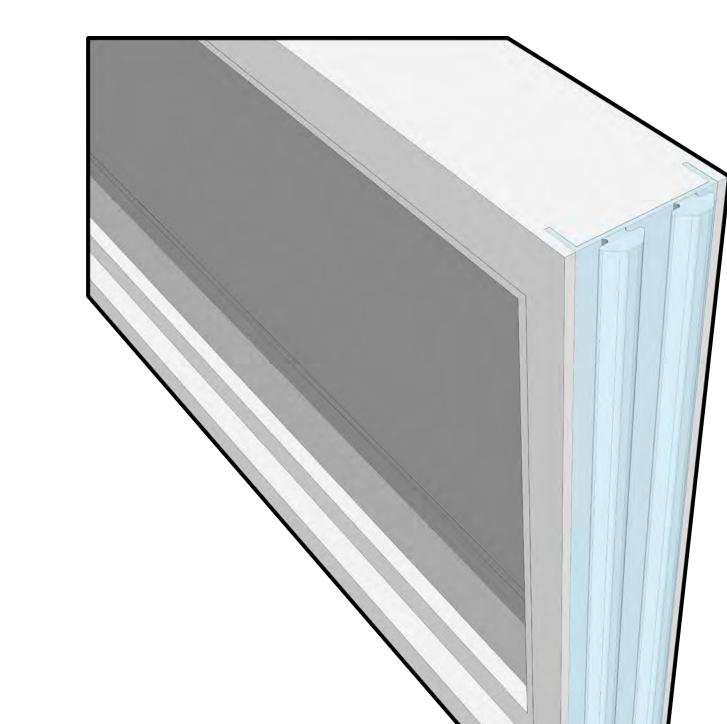

Extruded Aluminum Structure Post

Building System

JOINING BRACKET CAP

Window Panel w/ Aluminum Channel

2 X 8' WINDOW PANELS

) Local Parks **Transportation** Portland Oregon

OR

either side for ease of access. The UNITS ON THE ENDS EACH HAVE A GLASS SLIDING DOOR AND A PRIVATE PORCH AREA PRIME LOCATION TO GET ANYWHERE EASILY. FOR POSSIBILITY OF OUTDOOR LIVING AND entertaining. Every unit has windows WHICH IS PERFECT FOR THIS STRUCTURE TO ON THE FRONT PORTION TO LET LIGHT INTO THE LIVING SPACE. THIS STYLE OF DESIGN WOULD BE SUPER FLEXIBLE AND COULD NEXT TO THE SITE. WITH BEING SO CLOSE TO BE USED FOR MANY DIFFERENT SITUATIONS THE RIVER AND RIGHT NEXT TO A PARK WITH SUCH AS TEMPORARY HOUSING IN VACANT WALKING TRAILS, THIS IS A PRIME LOCATION LOTS OR DISASTER RELIEF HOUSING.