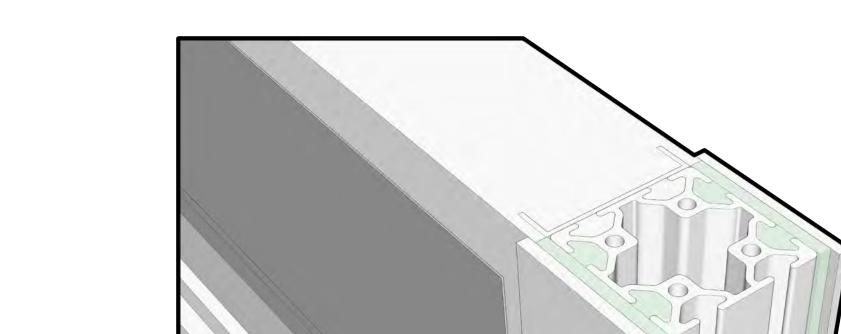

Extruded Aluminum Structure Post

Building System

JOINING BRACKET CAP

Window Panel w/ Aluminum Channel

2 X 8' WINDOW PANELS

) Local Parks **Transportation** Portland Oregon

OR

either side for ease of access. The UNITS ON THE ENDS EACH HAVE A GLASS SLIDING DOOR AND A PRIVATE PORCH AREA PRIME LOCATION TO GET ANYWHERE EASILY. FOR POSSIBILITY OF OUTDOOR LIVING AND entertaining. Every unit has windows WHICH IS PERFECT FOR THIS STRUCTURE TO ON THE FRONT PORTION TO LET LIGHT INTO THE LIVING SPACE. THIS STYLE OF DESIGN WOULD BE SUPER FLEXIBLE AND COULD NEXT TO THE SITE. WITH BEING SO CLOSE TO BE USED FOR MANY DIFFERENT SITUATIONS THE RIVER AND RIGHT NEXT TO A PARK WITH SUCH AS TEMPORARY HOUSING IN VACANT WALKING TRAILS, THIS IS A PRIME LOCATION LOTS OR DISASTER RELIEF HOUSING.