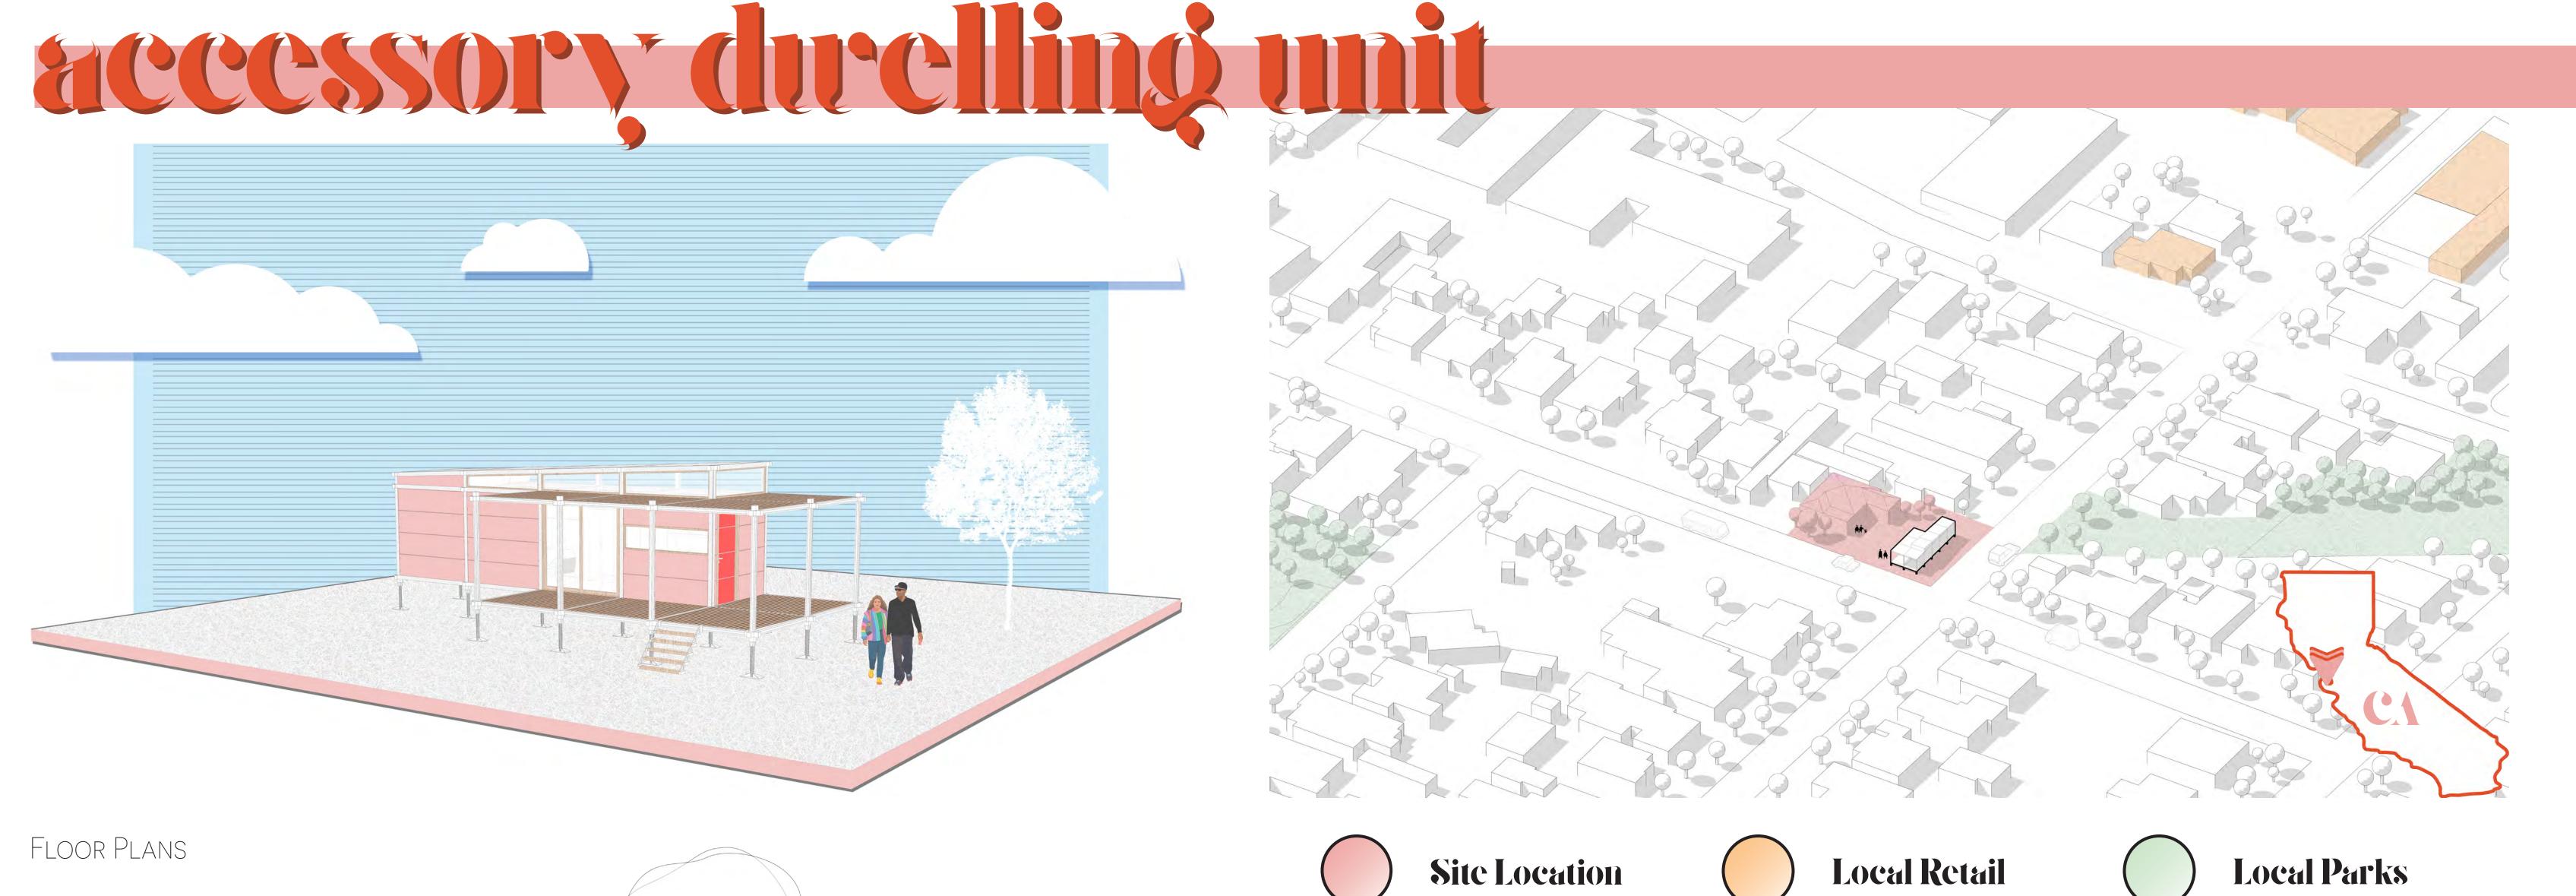

WITH HOUSING COSTS AROUND THE UNITED STATES RISING DRASTICALLY, ALTERNATIVES FOR TRADITIONAL HOUSING IS SOMETHING THAT NEEDS TO be addressed and innovated. Urban sprawl is making it hard for people that work in the city to be able to live closer and more AFFORDABLY. THERE ARE MANY LOCATIONS NEAR OR INSIDE THE CITY THAT CAN BE OPTIMIZED AND USED FOR HOUSING. ACCESSORY DWELLING UNITS HAVE BECOME VERY POPULAR IN THE RECENT YEARS, HOWEVER THEY ARE PERMANENT AND NOT VERY FLEXIBLE. MULTI-MINIMAL IS A MODULAR BUILDING SYSTEM GEARED TOWARDS FLEXIBILITY AND EASE OF CONSTRUCTION AND DECONSTRUCTION, INSTEAD OF THE NORM OF CONSTRUCTED AND DEMOLISHED. MULTI-MINIMAL UNITS ARE FLAT PACKED AND USE MINIMAL TOOLS FOR THE BUILDING PROCESS. IF MORE SPACE OR LESS SPACE IS NEEDED, THE SYSTEM IS EASILY EXPANDABLE AND RETRACTABLE. MULTI–MINIMAL WORKS WITH YOUR NEEDS AT ANY STAGE OF LIFE.

Studio Unit: Murphy Bed Closed

256 Square Feet

0 4 8 16

Studio Unit: Murphy Bed Open

256 Square Feet

This unit is located in Redwood City DAY LIVING AND NIGHT SLEEPING. IN THE which is a city just Northwest of BACK IS A FULL BATHROOM WITH A WALK-IN SILICON VALLEY. IT IS CURRENTLY A SINGLE SHOWER, AND A MECHANICAL CLOSET FOR UTILITIES. THERE IS BUILT IN STORAGE FOR FAMILY HOME IN A NEIGHBORHOOD CLOSE TO THE CENTER OF THE CITY. IT IS IN A NICE CLOTHING AND OTHER NEEDS. THERE IS A AREA THAT IS IN CLOSE PROXIMITY WITH SMALL KITCHEN AND DINING SPACE IN THE two public parks. The lot is on the ENTRY OF THE UNIT, AS WELL AS A LARGE CORNER, SO HAS PLENTY OF YARD SPACE SLIDING DOOR THAT OPENS TO AN EXPANSIVE WRAP AROUND DECK. THERE IS A POSSIBILITY THAT IS GOOD FOR FAMILY ACTIVITIES. THE OF HAVING A CONCRETE OR DIRT PAD THAT STRUCTURE IS PLACE IN THE YARD AND IS USED AS AN ACCESSORY DWELLING WOULD PERFECTLY FIT ONE VEHICLE AT THE UNIT (ADU). THIS DESIGN IS ONE OF THE BACK TWO CUBES. IT IS A PERFECT SIZE FOR SMALLEST LIVABLE OPTIONS THAT MULTI-THIS USE CASE, AND IF LATER ON AN ADU IS MINIMAL CAN PROVIDE. IT IS SET UP AS A NOT NEEDED, IT CAN BE EASILY MOVED OFF STUDIO WHERE THE BEDROOM AND LIVING SITE. ROOM ARE SHARED. INSTALLED IS A MURPHY BED FOR EASY TRANSFORMATION FROM