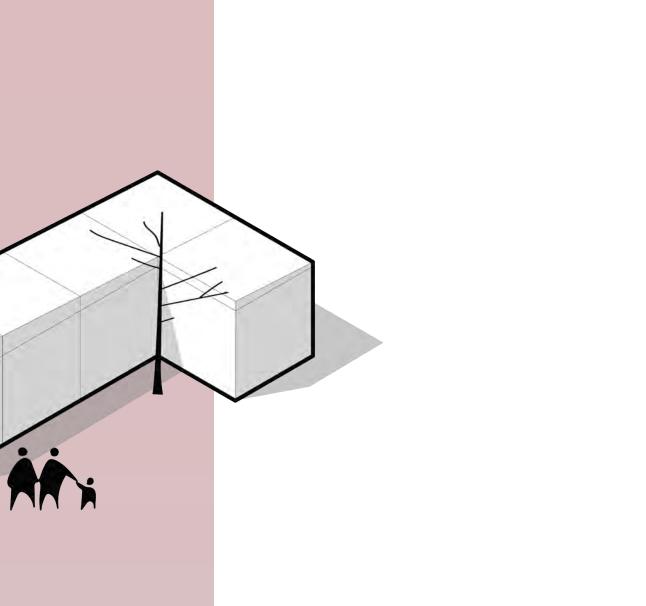

WITH HOUSING COSTS AROUND THE UNITED STATES RISING DRASTICALLY, ALTERNATIVES FOR TRADITIONAL HOUSING IS SOMETHING THAT NEEDS TO be addressed and innovated. Urban sprawl is making it hard for people that work in the city to be able to live closer and more AFFORDABLY. THERE ARE MANY LOCATIONS NEAR OR INSIDE THE CITY THAT CAN BE OPTIMIZED AND USED FOR HOUSING. ACCESSORY DWELLING UNITS HAVE BECOME VERY POPULAR IN THE RECENT YEARS, HOWEVER THEY ARE PERMANENT AND NOT VERY FLEXIBLE. MULTI-MINIMAL IS A MODULAR BUILDING SYSTEM GEARED TOWARDS FLEXIBILITY AND EASE OF CONSTRUCTION AND DECONSTRUCTION, INSTEAD OF THE NORM OF CONSTRUCTED AND DEMOLISHED. MULTI-MINIMAL UNITS ARE FLAT PACKED AND USE MINIMAL TOOLS FOR THE BUILDING PROCESS. IF MORE SPACE OR LESS SPACE IS NEEDED, THE SYSTEM IS EASILY EXPANDABLE AND RETRACTABLE. MULTI–MINIMAL WORKS WITH YOUR NEEDS AT ANY STAGE OF LIFE.