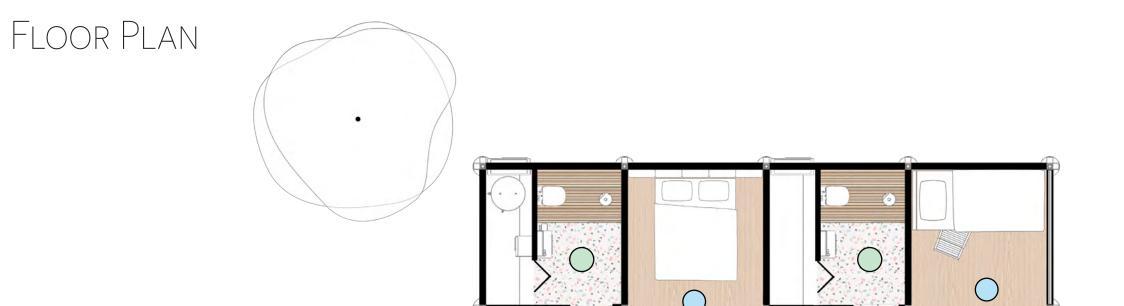

Studio Unit: Murphy Bed Closed

256 Square Feet

0 4 8 16

Studio Unit: Murphy Bed Open

256 Square Feet

This unit is located in Redwood City DAY LIVING AND NIGHT SLEEPING. IN THE which is a city just Northwest of BACK IS A FULL BATHROOM WITH A WALK-IN SILICON VALLEY. IT IS CURRENTLY A SINGLE SHOWER, AND A MECHANICAL CLOSET FOR UTILITIES. THERE IS BUILT IN STORAGE FOR FAMILY HOME IN A NEIGHBORHOOD CLOSE TO THE CENTER OF THE CITY. IT IS IN A NICE CLOTHING AND OTHER NEEDS. THERE IS A AREA THAT IS IN CLOSE PROXIMITY WITH SMALL KITCHEN AND DINING SPACE IN THE two public parks. The lot is on the ENTRY OF THE UNIT, AS WELL AS A LARGE CORNER, SO HAS PLENTY OF YARD SPACE SLIDING DOOR THAT OPENS TO AN EXPANSIVE WRAP AROUND DECK. THERE IS A POSSIBILITY THAT IS GOOD FOR FAMILY ACTIVITIES. THE OF HAVING A CONCRETE OR DIRT PAD THAT STRUCTURE IS PLACE IN THE YARD AND IS USED AS AN ACCESSORY DWELLING WOULD PERFECTLY FIT ONE VEHICLE AT THE UNIT (ADU). THIS DESIGN IS ONE OF THE BACK TWO CUBES. IT IS A PERFECT SIZE FOR SMALLEST LIVABLE OPTIONS THAT MULTI-THIS USE CASE, AND IF LATER ON AN ADU IS MINIMAL CAN PROVIDE. IT IS SET UP AS A NOT NEEDED, IT CAN BE EASILY MOVED OFF STUDIO WHERE THE BEDROOM AND LIVING SITE. ROOM ARE SHARED. INSTALLED IS A MURPHY BED FOR EASY TRANSFORMATION FROM