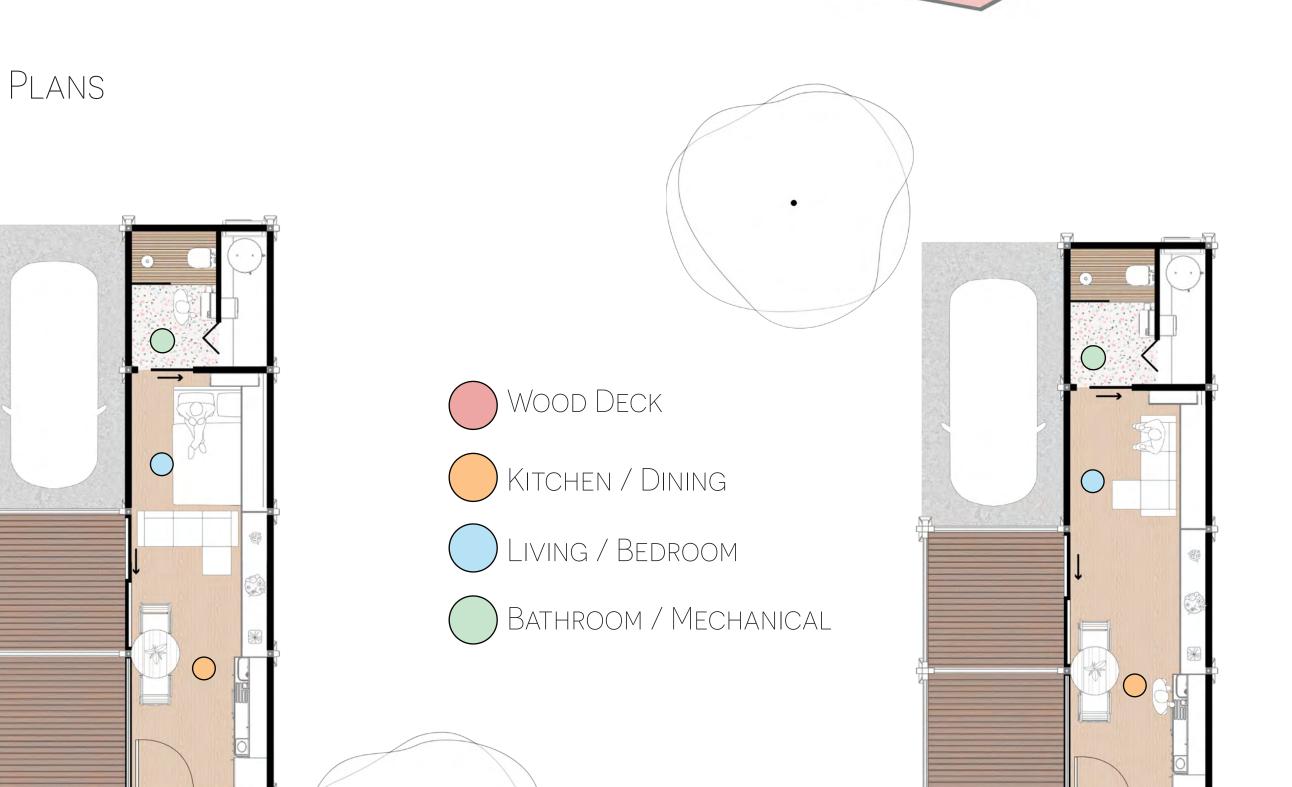

Studio Unit: Murphy Bed Closed

256 Square Feet

0 4 8 16

Studio Unit: Murphy Bed Open

256 Square Feet

This unit is located in Redwood City DAY LIVING AND NIGHT SLEEPING. IN THE which is a city just Northwest of BACK IS A FULL BATHROOM WITH A WALK-IN SILICON VALLEY. IT IS CURRENTLY A SINGLE SHOWER, AND A MECHANICAL CLOSET FOR UTILITIES. THERE IS BUILT IN STORAGE FOR FAMILY HOME IN A NEIGHBORHOOD CLOSE TO THE CENTER OF THE CITY. IT IS IN A NICE CLOTHING AND OTHER NEEDS. THERE IS A AREA THAT IS IN CLOSE PROXIMITY WITH SMALL KITCHEN AND DINING SPACE IN THE two public parks. The lot is on the ENTRY OF THE UNIT, AS WELL AS A LARGE CORNER, SO HAS PLENTY OF YARD SPACE SLIDING DOOR THAT OPENS TO AN EXPANSIVE WRAP AROUND DECK. THERE IS A POSSIBILITY THAT IS GOOD FOR FAMILY ACTIVITIES. THE OF HAVING A CONCRETE OR DIRT PAD THAT STRUCTURE IS PLACE IN THE YARD AND IS USED AS AN ACCESSORY DWELLING WOULD PERFECTLY FIT ONE VEHICLE AT THE UNIT (ADU). THIS DESIGN IS ONE OF THE BACK TWO CUBES. IT IS A PERFECT SIZE FOR SMALLEST LIVABLE OPTIONS THAT MULTI-THIS USE CASE, AND IF LATER ON AN ADU IS MINIMAL CAN PROVIDE. IT IS SET UP AS A NOT NEEDED, IT CAN BE EASILY MOVED OFF STUDIO WHERE THE BEDROOM AND LIVING SITE. ROOM ARE SHARED. INSTALLED IS A MURPHY BED FOR EASY TRANSFORMATION FROM