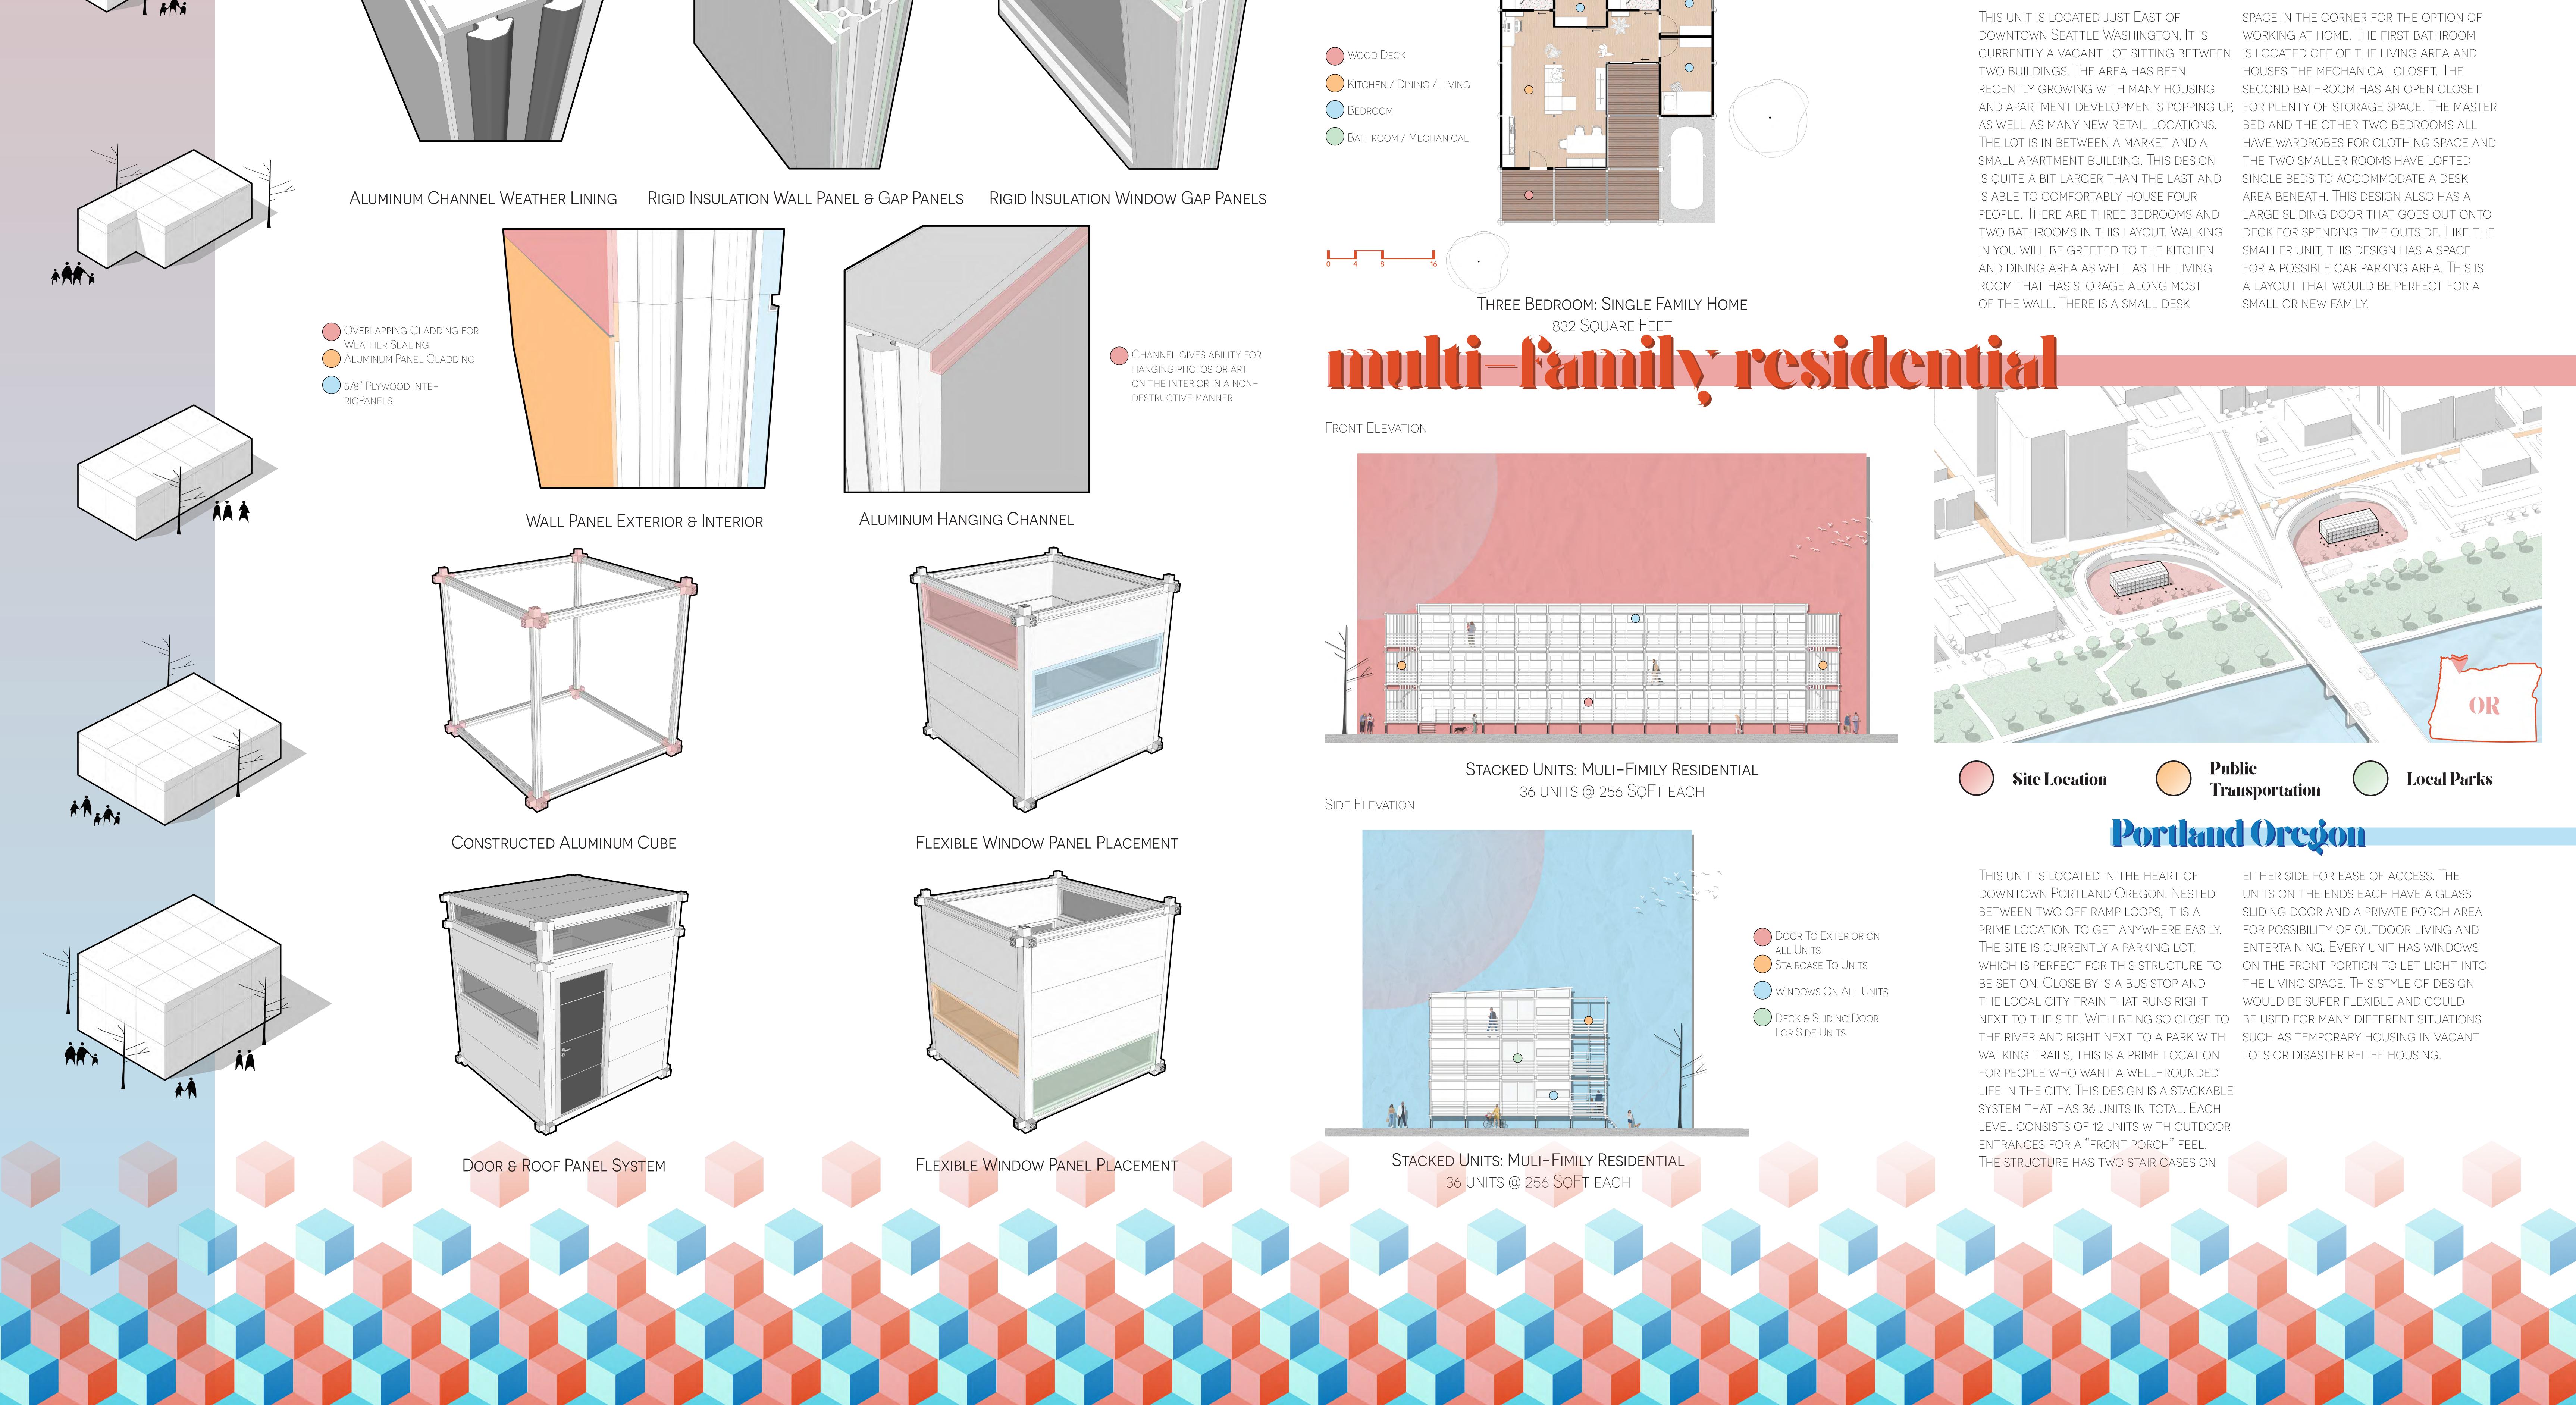

Extruded Aluminum Structure Post

Building System

JOINING BRACKET CAP

Window Panel w/ Aluminum Channel

2 X 8' WINDOW PANELS

) Local Parks **Transportation** Portland Oregon

OR

either side for ease of access. The UNITS ON THE ENDS EACH HAVE A GLASS SLIDING DOOR AND A PRIVATE PORCH AREA PRIME LOCATION TO GET ANYWHERE EASILY. FOR POSSIBILITY OF OUTDOOR LIVING AND entertaining. Every unit has windows WHICH IS PERFECT FOR THIS STRUCTURE TO ON THE FRONT PORTION TO LET LIGHT INTO THE LIVING SPACE. THIS STYLE OF DESIGN WOULD BE SUPER FLEXIBLE AND COULD NEXT TO THE SITE. WITH BEING SO CLOSE TO BE USED FOR MANY DIFFERENT SITUATIONS THE RIVER AND RIGHT NEXT TO A PARK WITH SUCH AS TEMPORARY HOUSING IN VACANT WALKING TRAILS, THIS IS A PRIME LOCATION LOTS OR DISASTER RELIEF HOUSING.