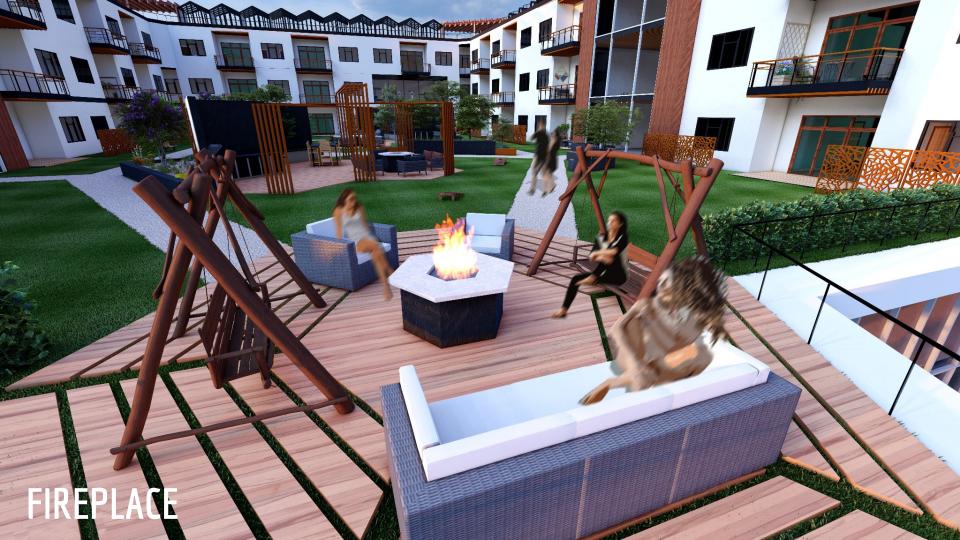

WELL-BEING THROUGH GREENERY & NATURE

- Visiting Parks
- Nature Walks
- Walking with Others
- $\cdot$  Watching Birds
- Gardening
- $\boldsymbol{\cdot}$  Access to and Views of Nature
- $\boldsymbol{\cdot}$  Improved Air Quality and Ventilation
- Natural Lighting
- Improved Acoustics
- Natural Materials and Calming Colors



# THE DESIGN



#### **NEARBY NATURE**

Outside Our Doors Report - the Nature Conservancy.

DOESN'T NEED TO BE EXPANSIVE TO HAVE A POSITIVE IMPACT ON PEOPLE IN URBAN AREAS.



## CITIES NEED GREEN

## MAIN DESIGN ELEMENTS

- Intimate Spaces
- Natural Materials
- Natural Elements
- Natural Light
- Natural Views
- Greenery
- Living Walls
- Water Features



# NATURAL MATERIALS & ELEMENTS

### FLOOR PLAN/SECTERED BUILDING









## NORTHEAST ELEVATION

6

m



















# LARGE GARDENS & WATER FEATURES

The setter

H



**COMMUNITY ROOM** 

# THANK YOU

### MARIAH LEASE INTERCONNECTING ARCHITECTURE & NATURE 2023 NDSU THESIS PRESENTATION