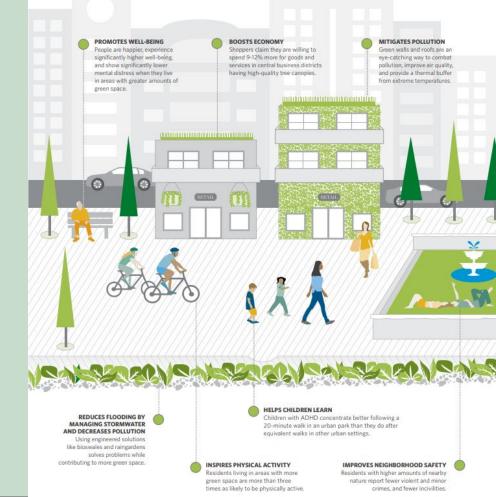

on
- Lower Stress
- Better Mood
- Reduced risk of Psychiatric Disorders
- Upticks in Empathy and Cooperation

## - NATURE WITHIN ARCHITECTURE -





- ARCHITECTURE WITHIN NATURE -

## "GOOD ARCHITECTURE LETS NATURE IN." - MARIO PEI -



# PHYSICAL HEALTH



# MENTAL HEALTH

## EASING THE EMOTIONAL WELL-BEING THROUGH GREENERY & NATURE

- Visiting Parks
- Nature Walks
- Walking with Others
- $\cdot$  Watching Birds
- Gardening
- $\boldsymbol{\cdot}$  Access to and Views of Nature
- $\boldsymbol{\cdot}$  Improved Air Quality and Ventilation
- Natural Lighting
- Improved Acoustics
- Natural Materials and Calming Colors



# THE DESIGN



#### **NEARBY NATURE**

Outside Our Doors Report - the Nature Conservancy.

DOESN'T NEED TO BE EXPANSIVE TO HAVE A POSITIVE IMPACT ON PEOPLE IN URBAN AREAS.



## CITIES NEED GREEN

## MAIN DESIGN ELEMENTS

- Intimate Spaces
- Natural Materials
- Natural Elements
- Natural Light
- Natural Views
- Greenery
- Living Walls
- Water Features



# NATURAL MATERIALS & ELEMENTS

### FLOOR PLAN/SECTERED BUILDING









## NORTHEAST ELEVATION

6

m



















# LARGE GARDENS & WATER FEATURES

The setter

H



**COMMUNITY ROOM** 

# THANK YOU

### MARIAH LEASE INTERCONNECTING ARCHITECTURE & NATURE 2023 NDSU THESIS PRESENTATION