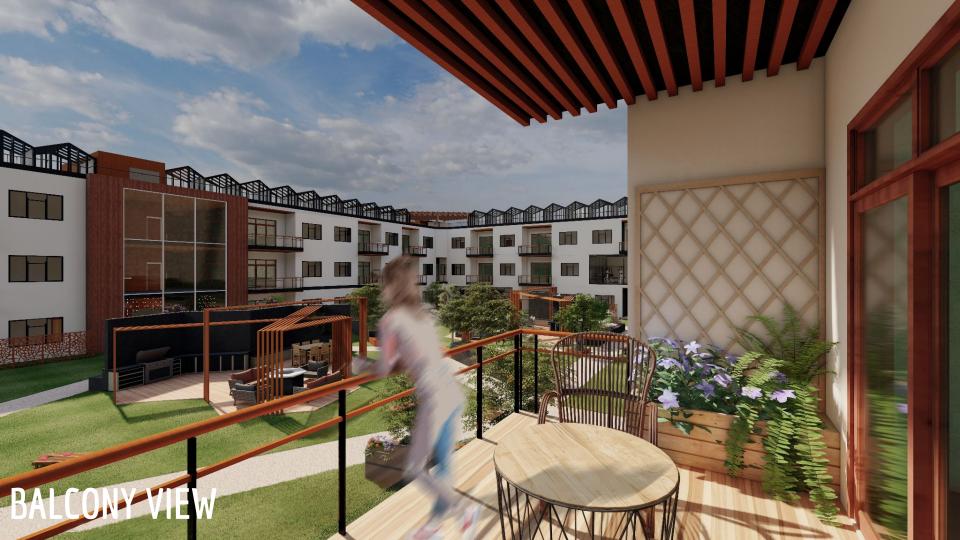

## MAIN DESIGN ELEMENTS

- Intimate Spaces
- Natural Materials
- Natural Elements
- Natural Light
- Natural Views
- Greenery
- Living Walls
- Water Features

# LARGE GARDENS & WATER FEATURES

The setter

H

**COMMUNITY ROOM** 