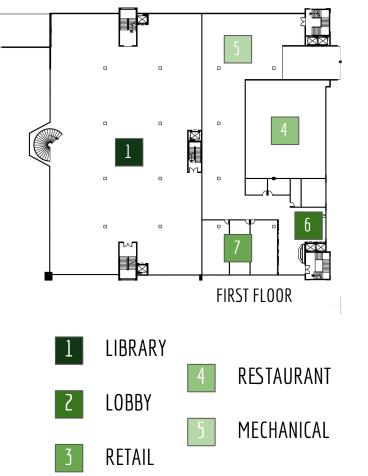

ALTH



# MENTAL HEALTH

## EASING THE EMOTIONAL WELL-BEING THROUGH GREENERY & NATURE

- Visiting Parks
- Nature Walks
- Walking with Others
- $\cdot$  Watching Birds
- Gardening
- $\boldsymbol{\cdot}$  Access to and Views of Nature
- $\boldsymbol{\cdot}$  Improved Air Quality and Ventilation
- Natural Lighting
- Improved Acoustics
- Natural Materials and Calming Colors



# THE DESIGN



#### **NEARBY NATURE**

Outside Our Doors Report - the Nature Conservancy.

DOESN'T NEED TO BE EXPANSIVE TO HAVE A POSITIVE IMPACT ON PEOPLE IN URBAN AREAS.



## CITIES NEED GREEN

## MAIN DESIGN ELEMENTS

- Intimate Spaces
- Natural Materials
- Natural Elements
- Natural Light
- Natural Views
- Greenery
- Living Walls
- Water Features



# NATURAL MATERIALS & ELEMENTS

### FLOOR PLAN/SECTERED BUILDING









## NORTHEAST ELEVATION

6

m



















# LARGE GARDENS & WATER FEATURES

The setter

H



**COMMUNITY ROOM** 

# THANK YOU

### MARIAH LEASE INTERCONNECTING ARCHITECTURE & NATURE 2023 NDSU THESIS PRESENTATION