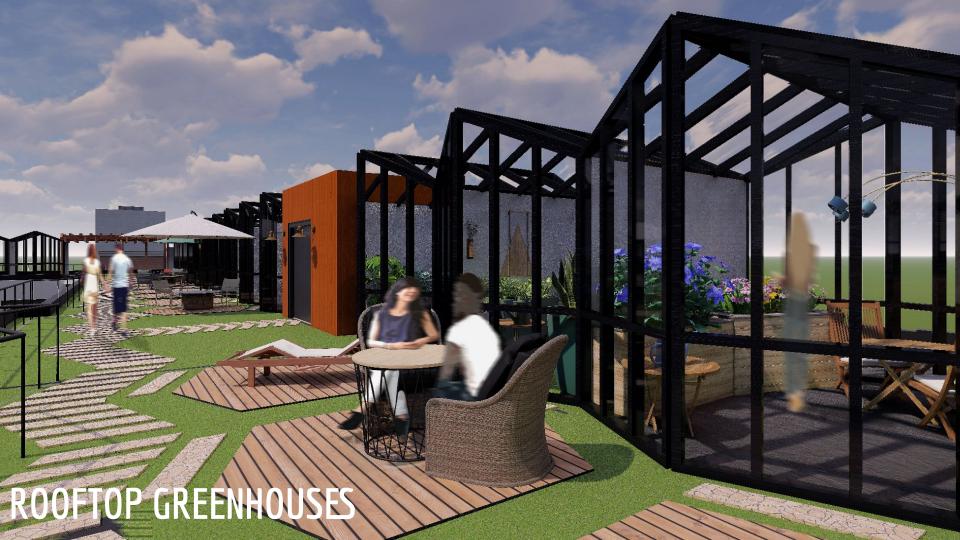

## MAIN DESIGN ELEMENTS

- Intimate Spaces
- Natural Materials
- Natural Elements
- Natural Light
- Natural Views
- Greenery
- Living Walls
- Water Features

# NATURAL MATERIALS & ELEMENTS