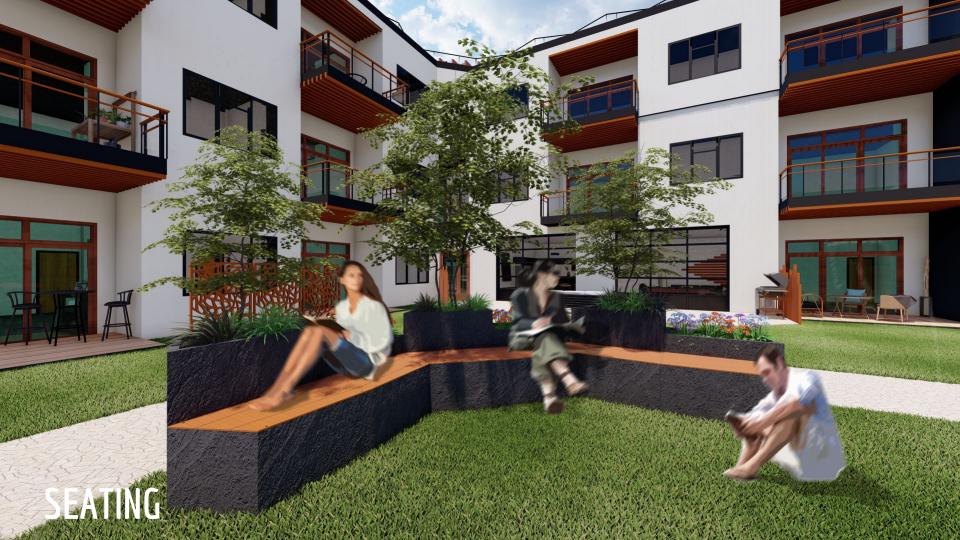

## MAIN DESIGN ELEMENTS

- Intimate Spaces
- Natural Materials
- Natural Elements
- Natural Light
- Natural Views
- Greenery
- Living Walls
- Water Features

# NATURAL MATERIALS & ELEMENTS