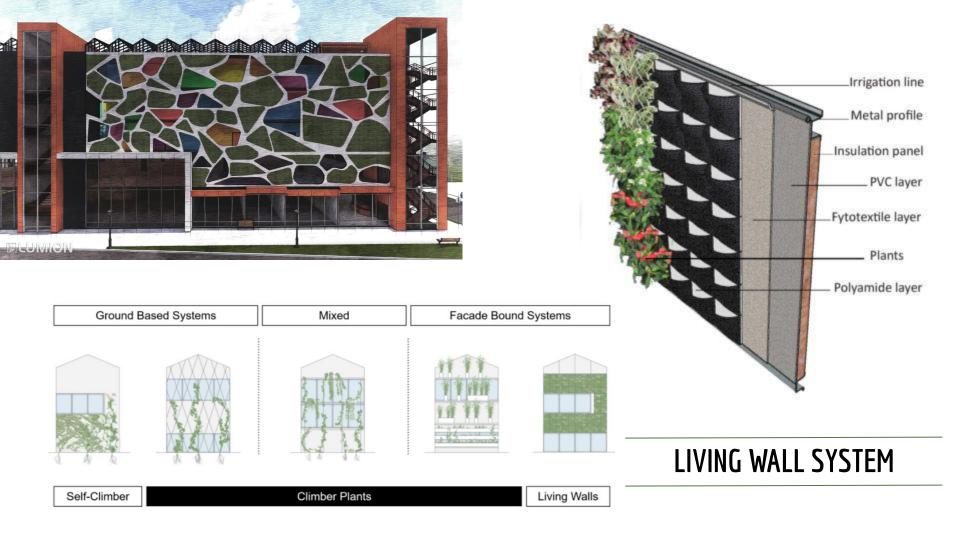

## MAIN DESIGN ELEMENTS

- Intimate Spaces
- Natural Materials
- Natural Elements
- Natural Light
- Natural Views
- Greenery
- Living Walls
- Water Features

# NATURAL MATERIALS & ELEMENTS