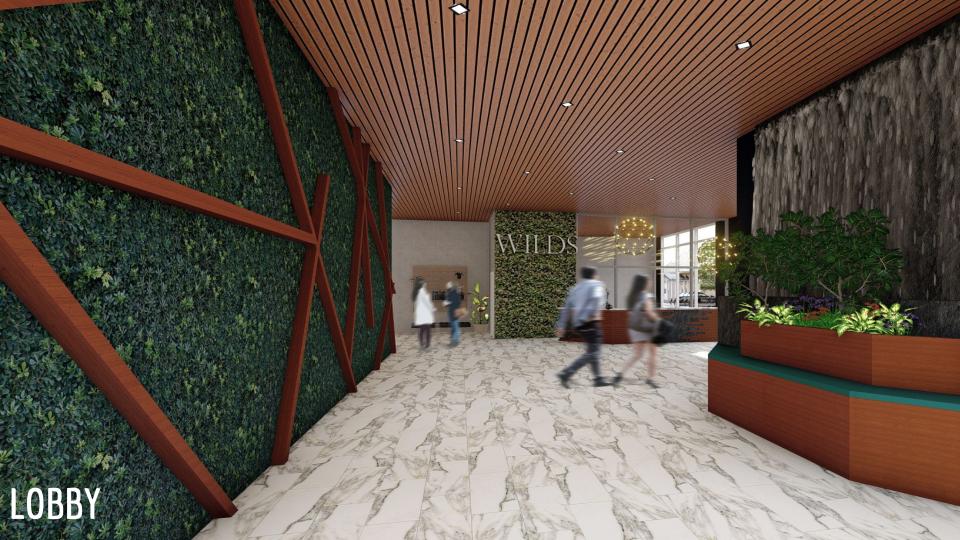

## MAIN DESIGN ELEMENTS

- Intimate Spaces
- Natural Materials
- Natural Elements
- Natural Light
- Natural Views
- Greenery
- Living Walls
- Water Features

# NATURAL MATERIALS & ELEMENTS