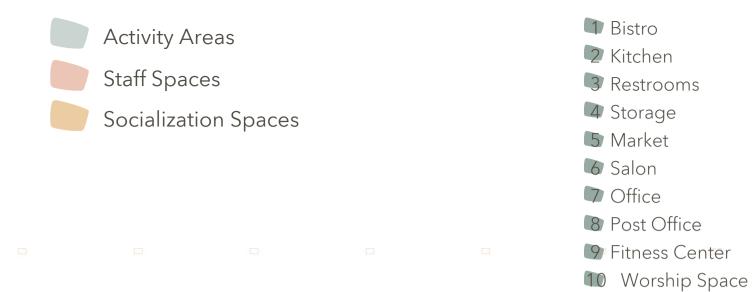

### USERS

Residents

Support Staff

Caregivers

Visitors/Volunteers

Admin/Nurse Stations

Circulation

Residents Rooms

Socialization Spaces

Admin/Nurse Stations

Circulation

Residents Rooms