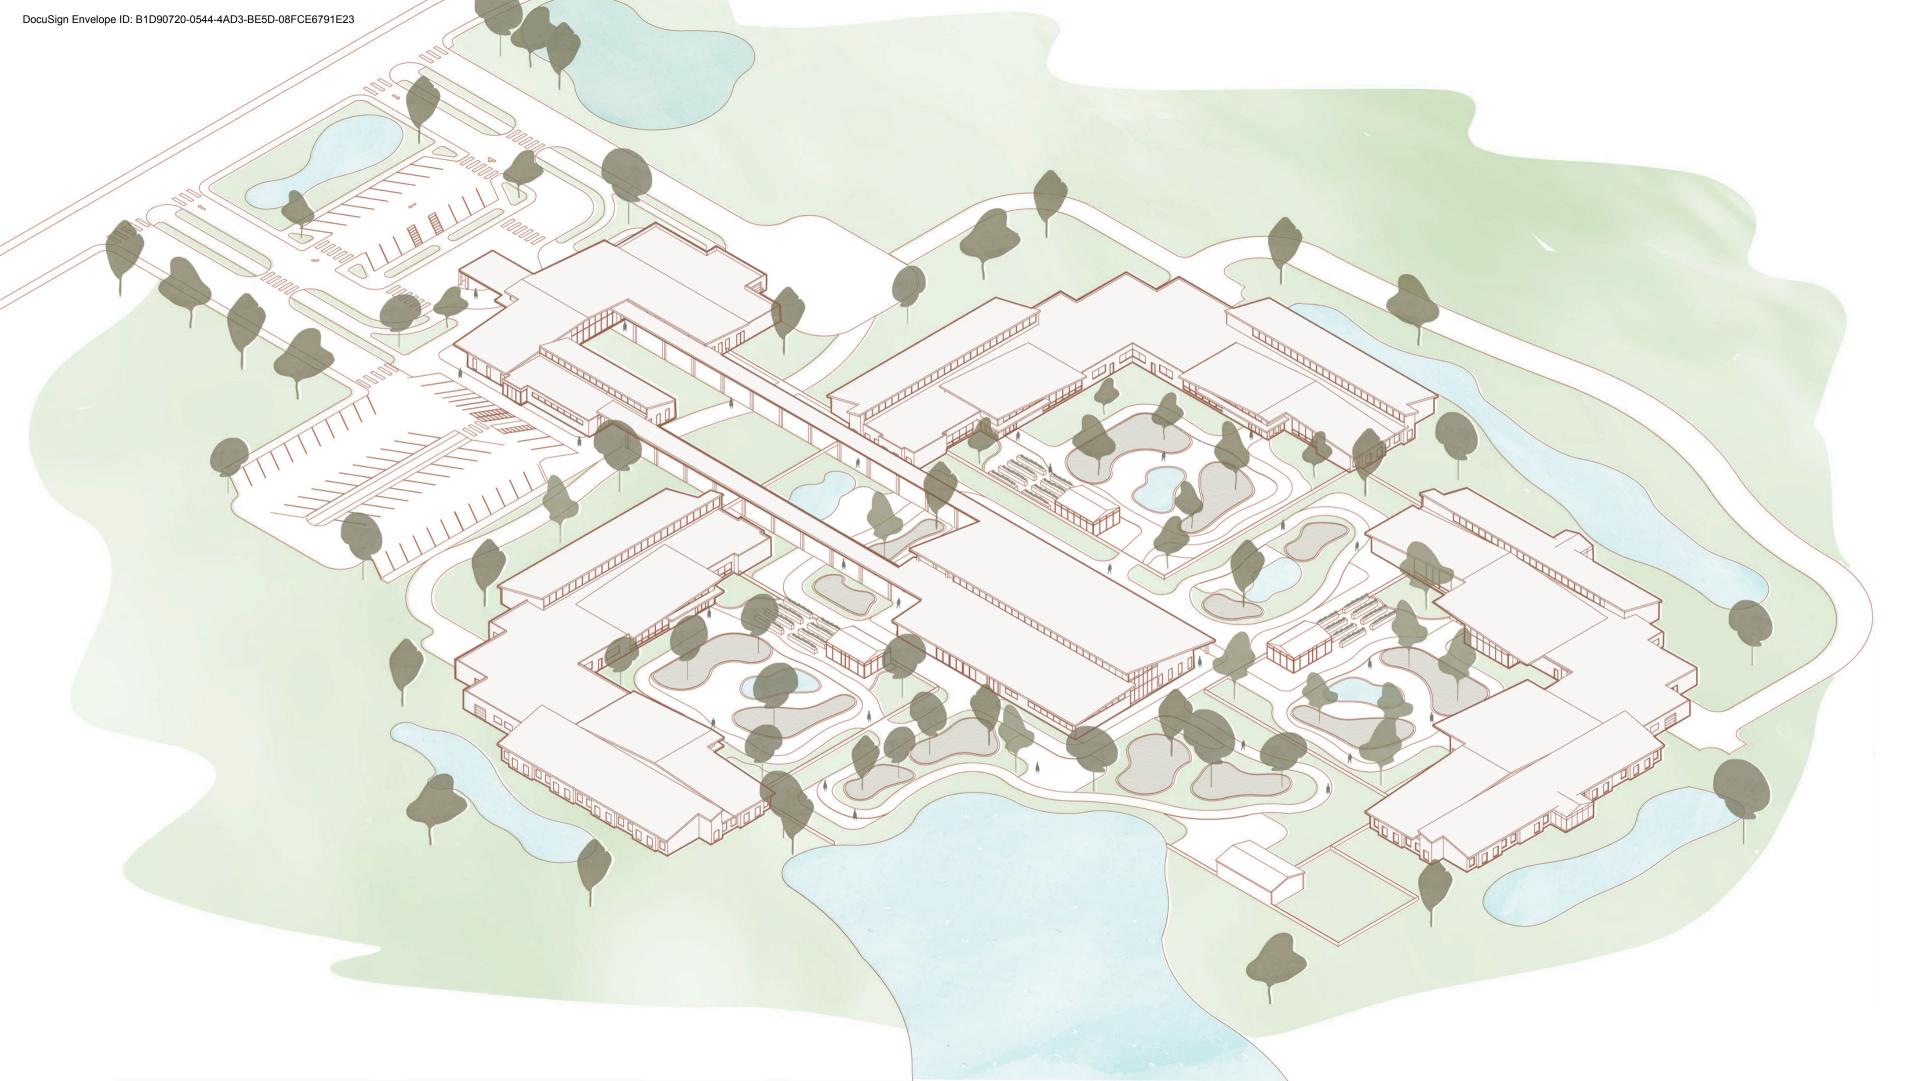

# LOCATION

## LOCATION

Dallas County, Texas

Sunnyvale, Dallas county

Site, Sunnyvale

Site

View Looking North

View Looking South

View Looking West

## SITE