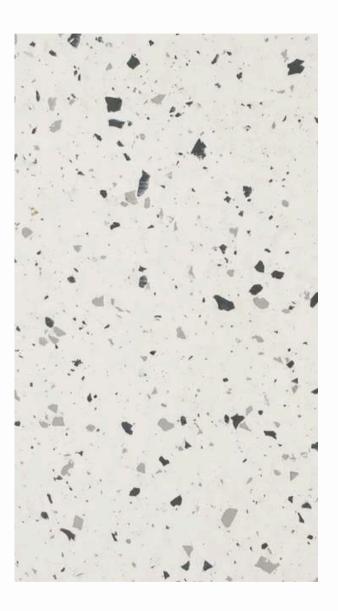

## MATERIAL PALLETE

**Texas Limestone** 

Flex solid rubber flooring

Vinyl Wallcovering

Flex solid rubber flooring

Wood Alta Acoustic Ceiling Panels

itemListId=search\_results\_sampling&itemListName=Sampling+search+results&index=1

Zandur Flex Bianco on Material Bank. Zandur: Flex Bianco 926554 | Material Bank. (n.d.). https://www.materialbank.com/zandur-flex-926554?activeChild=586103&ttps%3A%2F%2Fwww.materialbank.com%2Fzandur-flex-bianco-926263