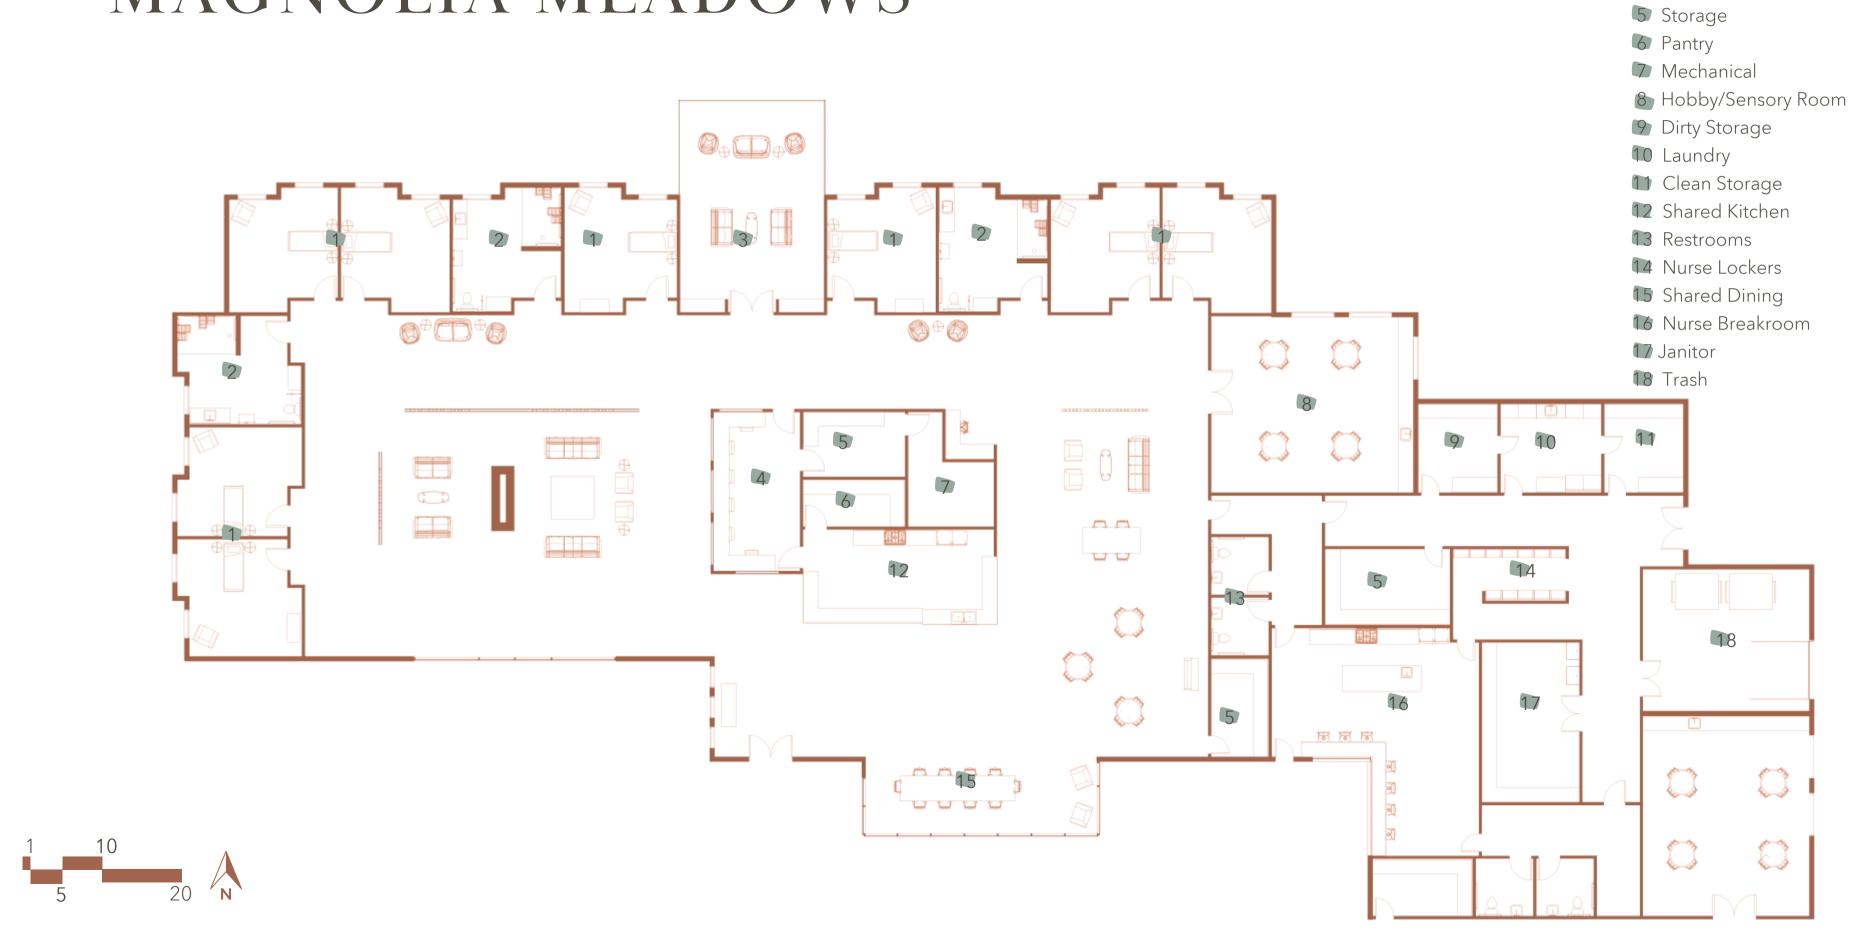

#### MAGNOLIA MEADOWS

#### MAGNOLIA MEADOWS

Bedroom

3 Sunroom

4 Nurse Station

Assisted Restroom