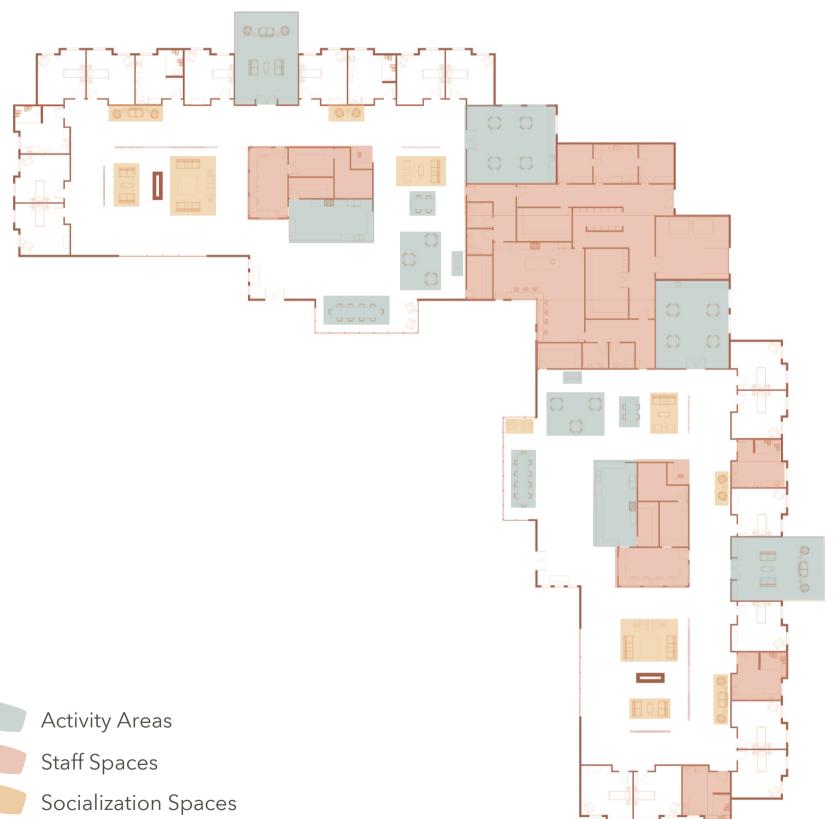

### USERS

Residents

Support Staff

Caregivers

Visitors/Volunteers

Admin/Nurse Stations

Circulation

Residents Rooms

Socialization Spaces

Admin/Nurse Stations

Circulation

Residents Rooms