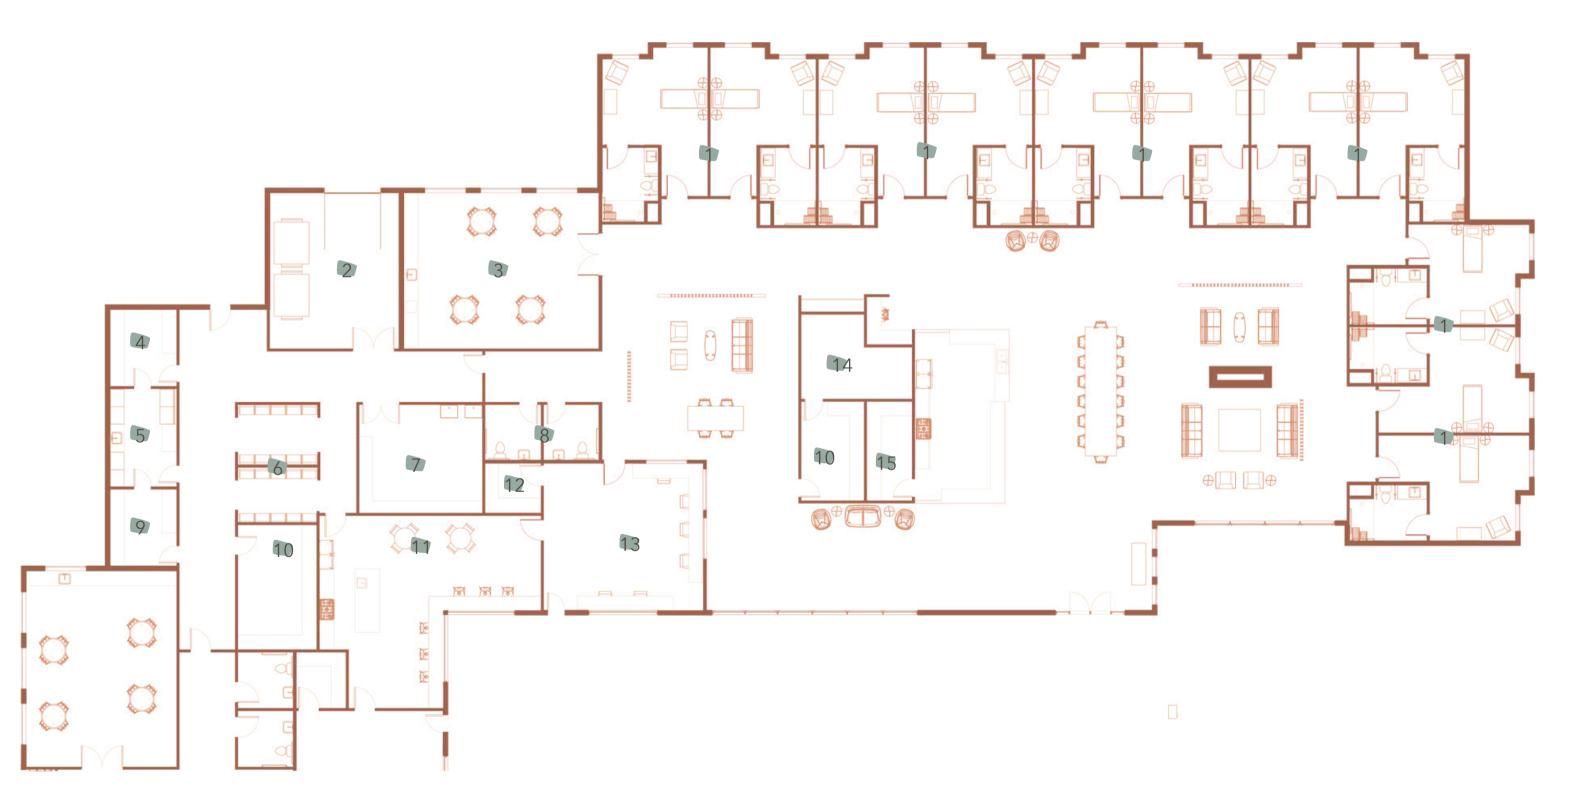

#### OAK ESTATES & ASH MANOR

- Bedroom with Bathroom
- 2 Trash
- 3 Hobby/Sensory Room
- 4 Clean Storage
- **5** Laundry
- 6 Nurse Lockers
- Janitors
- 8 Restrooms
- Dirty Storage
- 10 Storage
- Nurse Breakroom
- 12 Medication Storage
- Nurse Station
- 14 Mechanical
- 15 Pantry