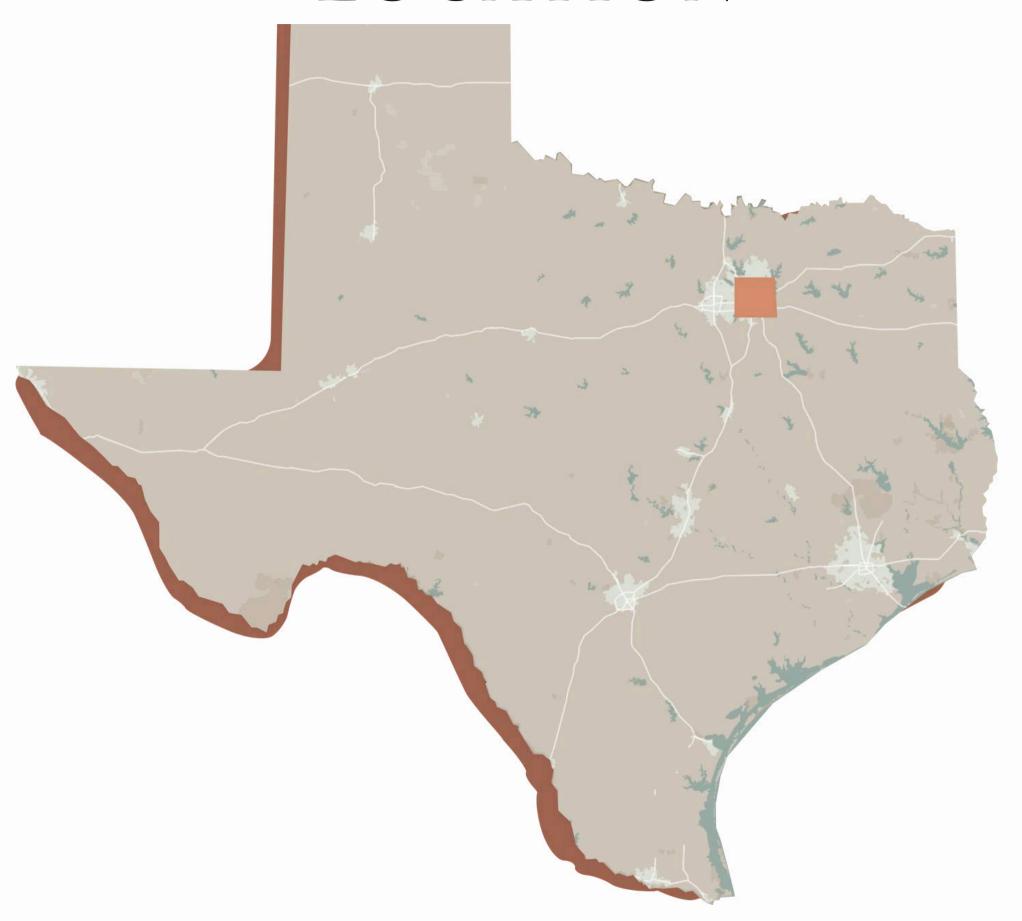

# LOCATION

## LOCATION

Dallas County, Texas

Sunnyvale, Dallas county

Site, Sunnyvale

Site

View Looking North

View Looking South

View Looking West