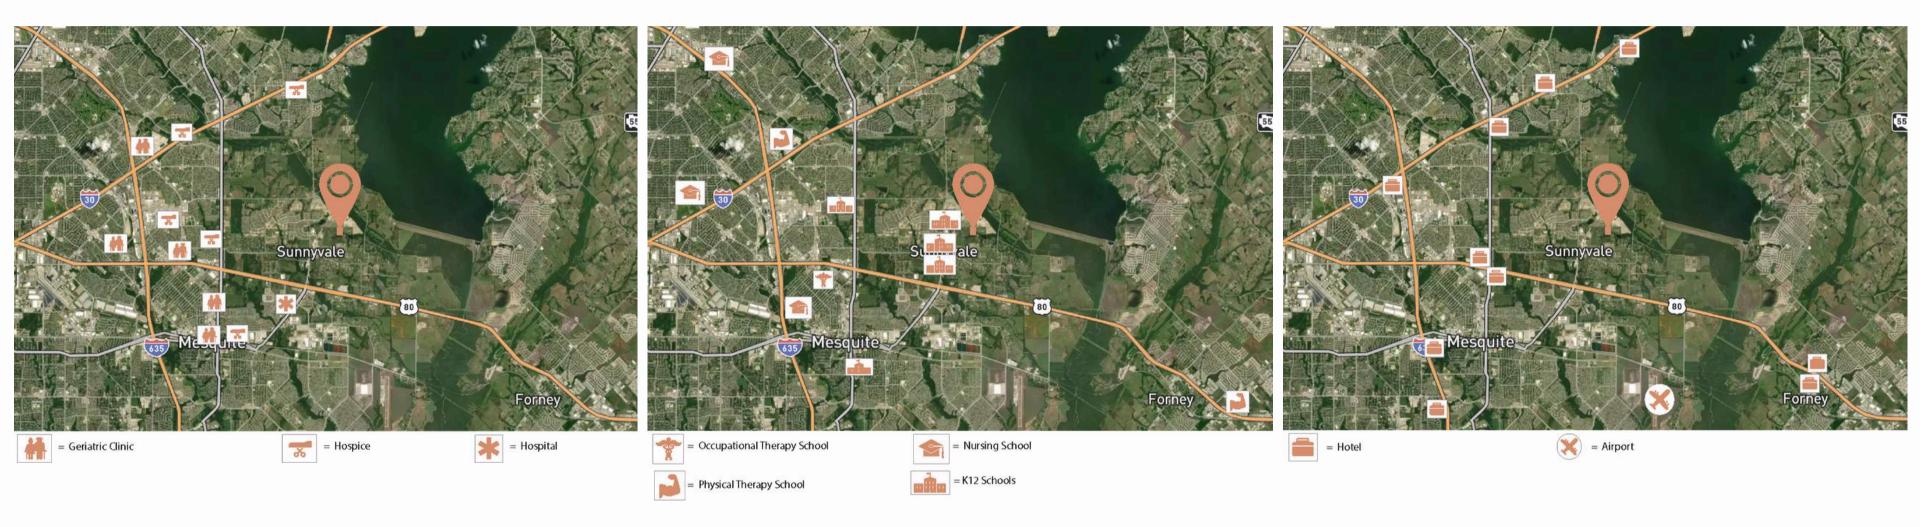

## LOCATION

Dallas County, Texas

Sunnyvale, Dallas county

Site, Sunnyvale

Site

View Looking North

View Looking South

View Looking West

## SITE