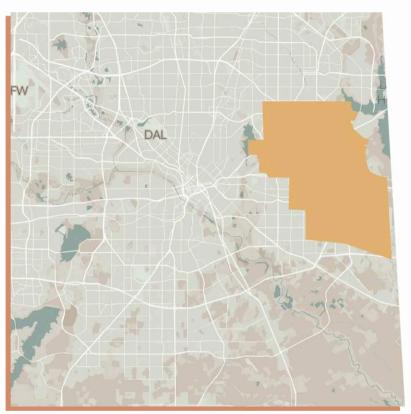

# LOCATION

## LOCATION

Dallas County, Texas

Sunnyvale, Dallas county

Site, Sunnyvale

Site

View Looking North

View Looking South

View Looking West