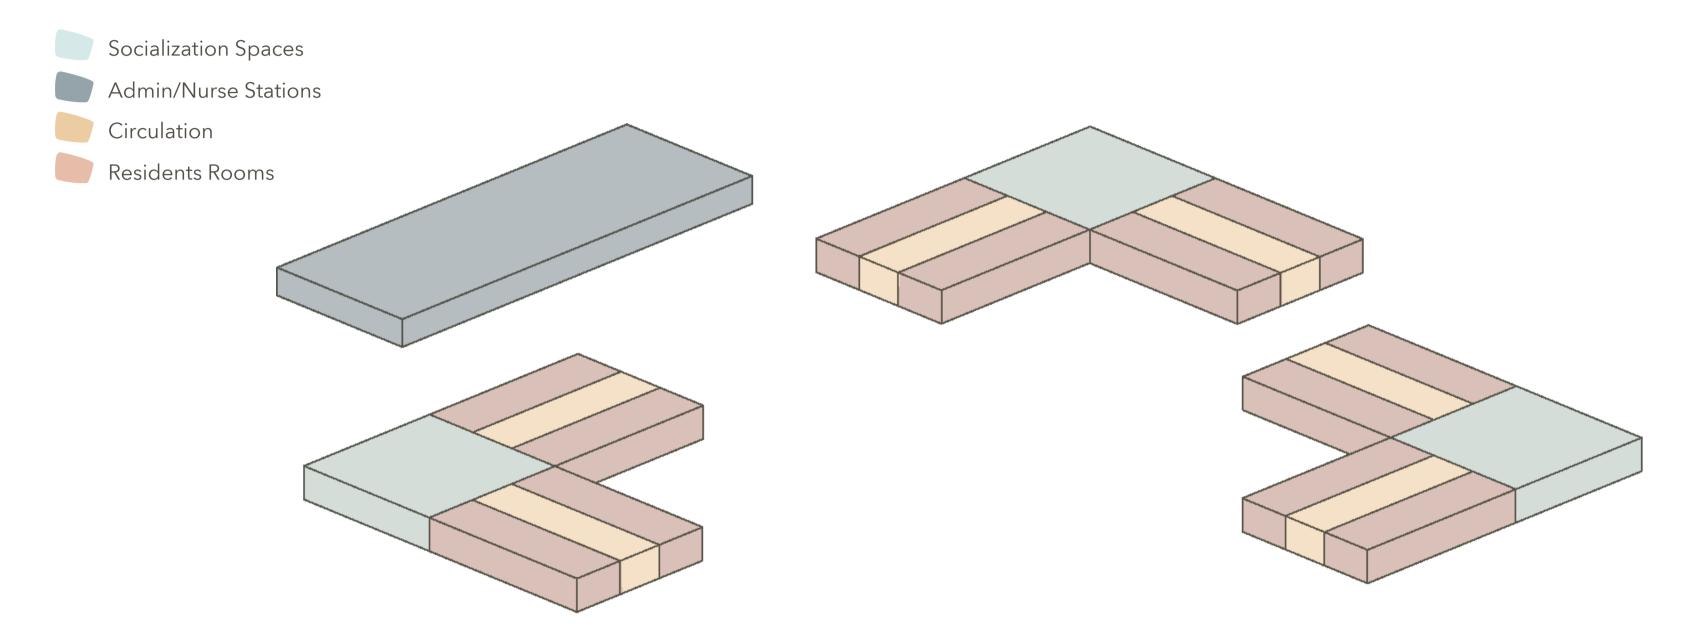

### USERS

Residents

Support Staff

Caregivers

Visitors/Volunteers

Admin/Nurse Stations

Circulation

Residents Rooms

Socialization Spaces

Admin/Nurse Stations

Circulation

Residents Rooms