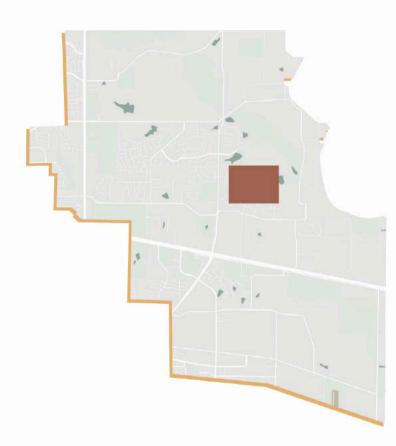

## LOCATION

Dallas County, Texas

Sunnyvale, Dallas county

Site, Sunnyvale

Site

View Looking North

View Looking South

View Looking West

## SITE