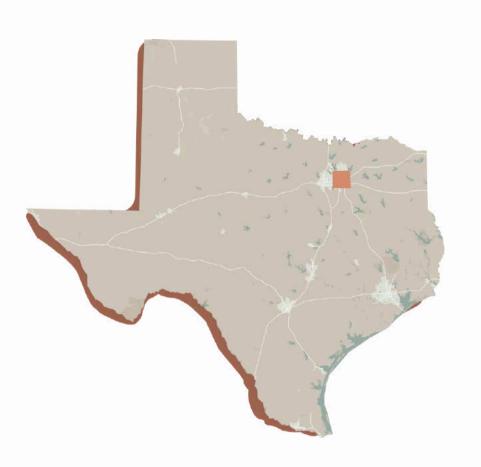

# LOCATION

## LOCATION

Dallas County, Texas

Sunnyvale, Dallas county

Site, Sunnyvale

Site

View Looking North

View Looking South

View Looking West