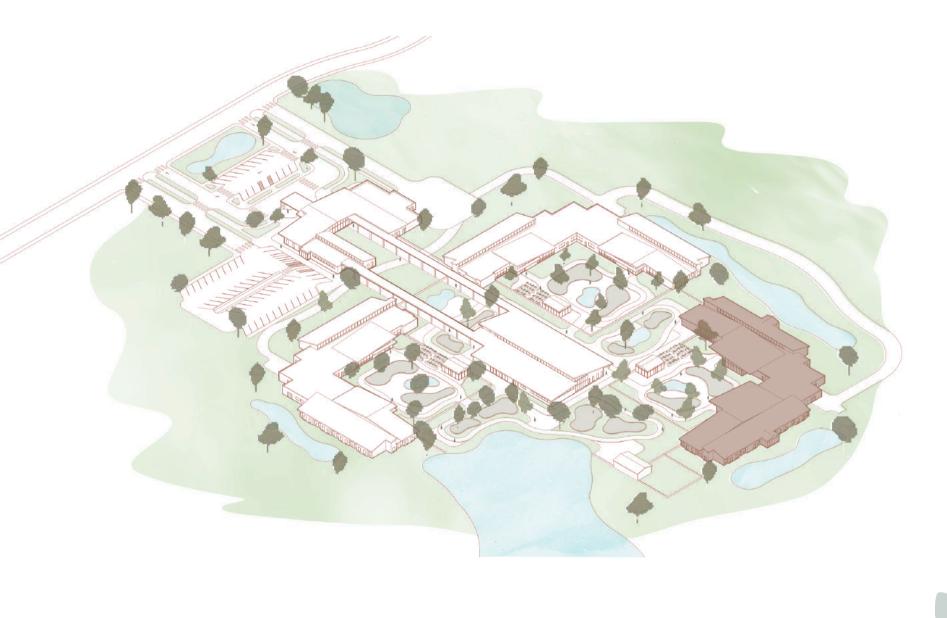

## LOCATION

Dallas County, Texas

Sunnyvale, Dallas county

Site, Sunnyvale

Site

View Looking North

View Looking South

View Looking West

## SITE