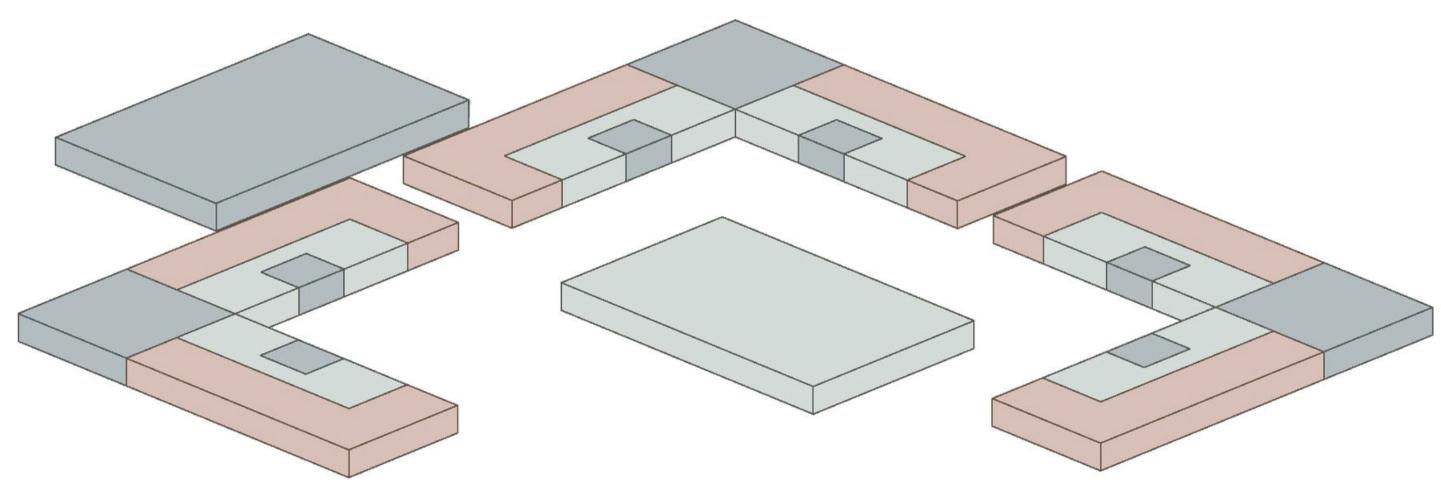

#### OAK ESTATES & ASH MANOR

- Bedroom with Bathroom
- 2 Trash
- 3 Hobby/Sensory Room
- 4 Clean Storage
- **5** Laundry
- 6 Nurse Lockers
- Janitors
- 8 Restrooms
- Dirty Storage
- 10 Storage
- Nurse Breakroom
- 12 Medication Storage
- Nurse Station
- 14 Mechanical
- 15 Pantry