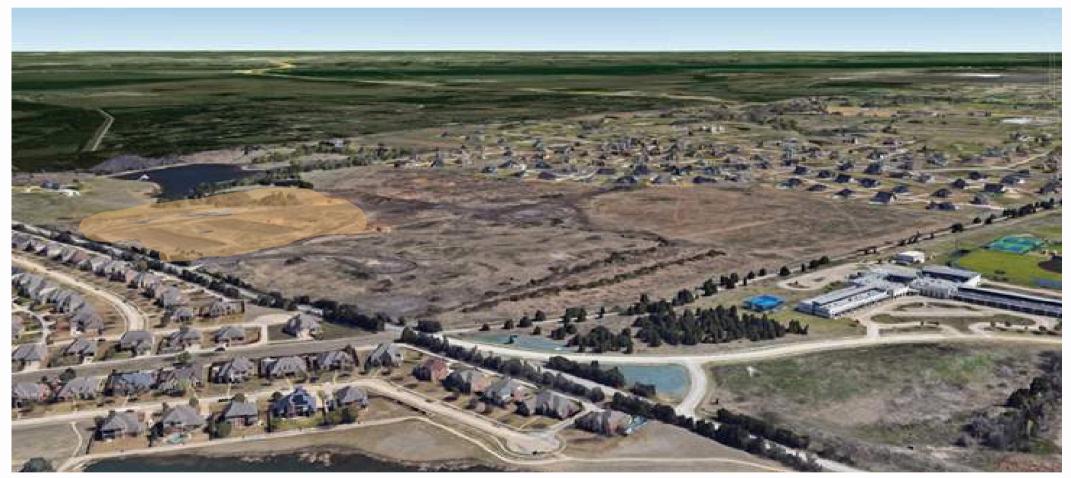

# LOCATION

## LOCATION

Dallas County, Texas

Sunnyvale, Dallas county

Site, Sunnyvale

Site

View Looking North

View Looking South

View Looking West

## SITE