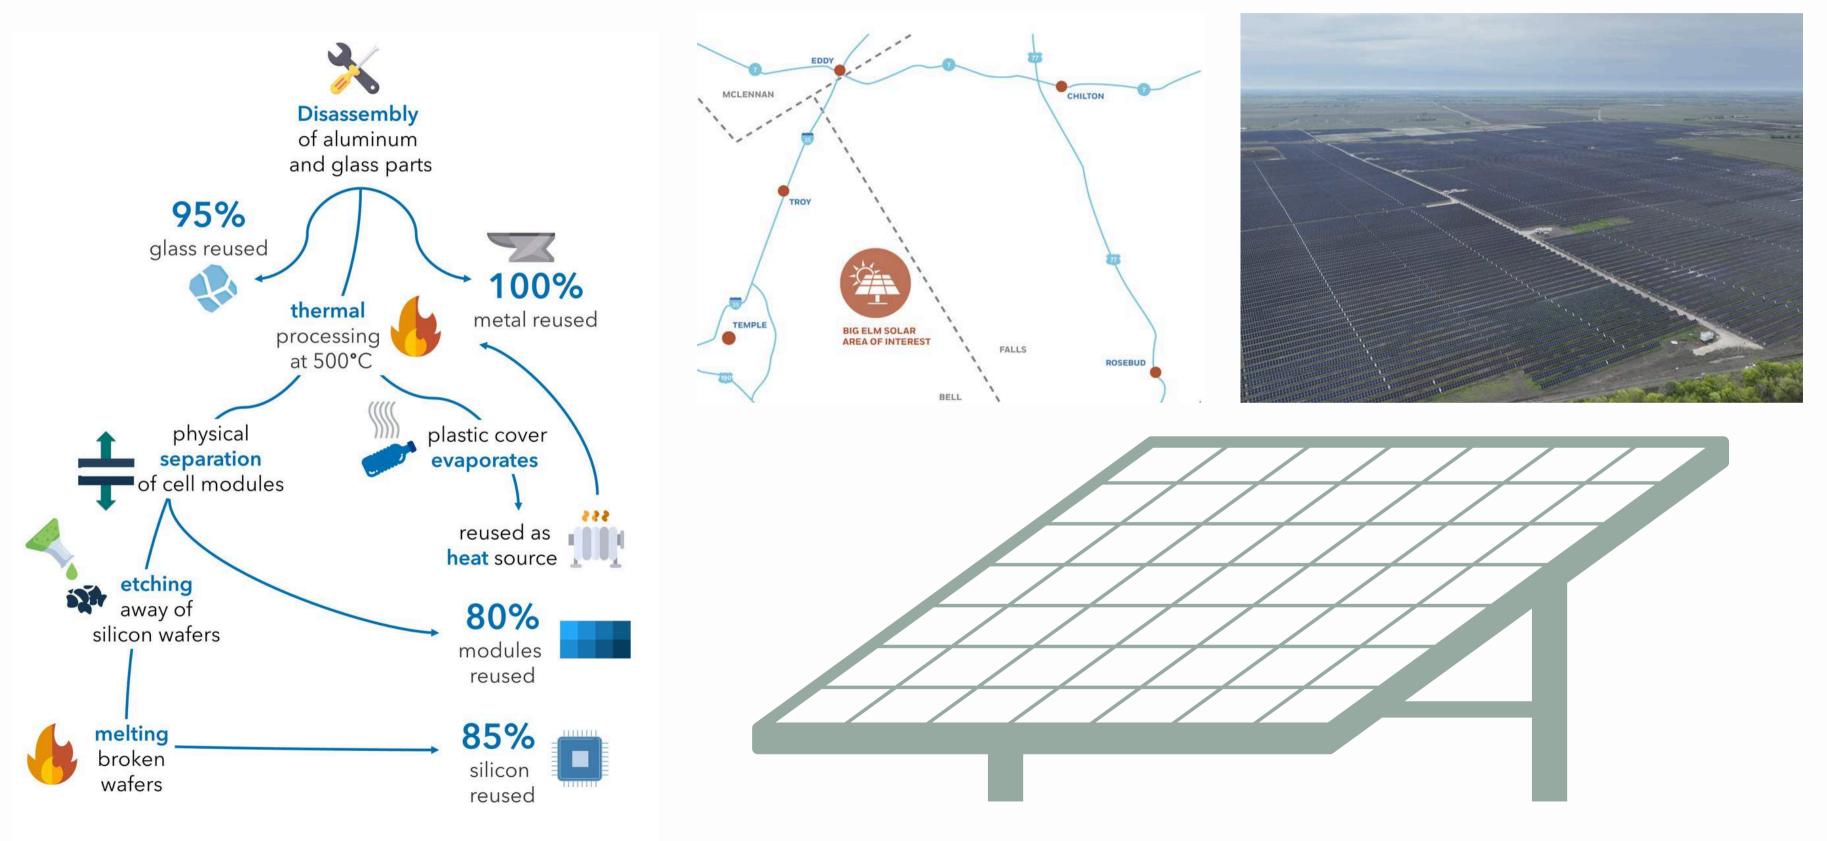

## SUSTAINABLE STRATEGIES

Rollins College Landscape Art Print by university icons. Fine Art America. (n.d.). https://fineartamerica.com/featured/rollins-college-landscape-university-icons.html?product=art-print

Solar and the environment. Big Elm Solar. (n.d.). https://www.bigelmsolar.com/environment