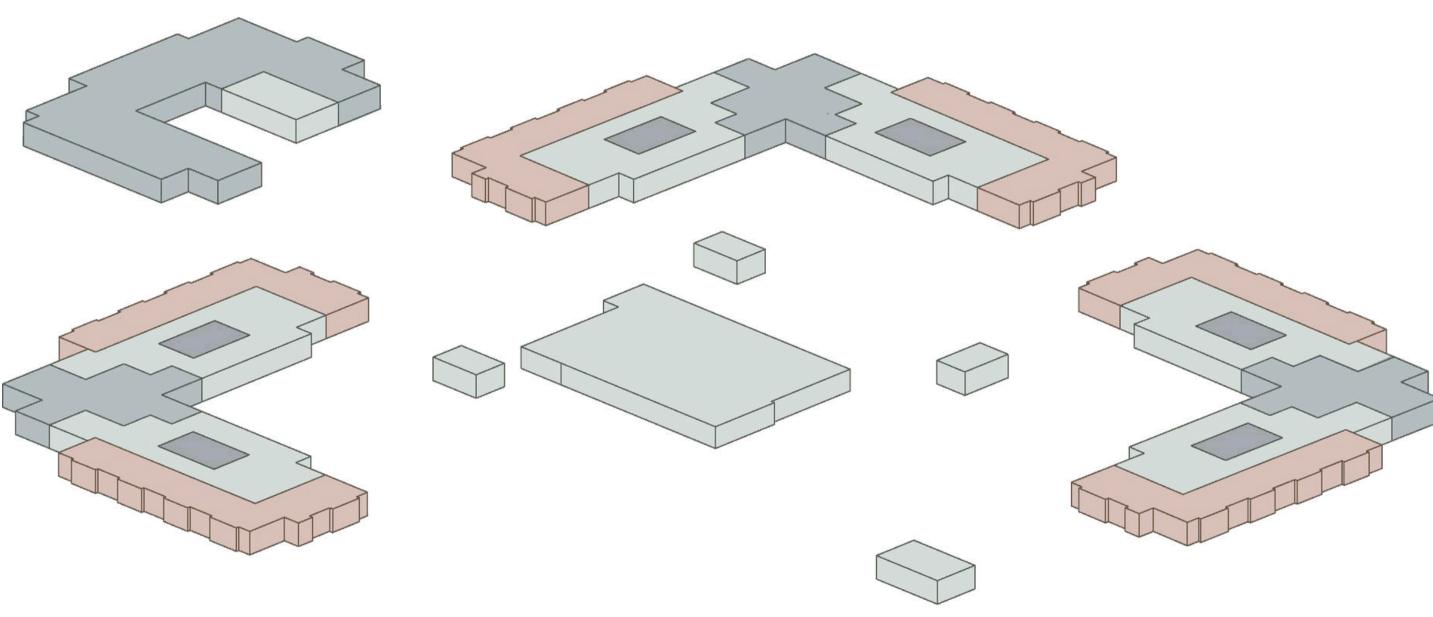

#### OAK ESTATES & ASH MANOR

- Bedroom with Bathroom
- 2 Trash
- 3 Hobby/Sensory Room
- 4 Clean Storage
- **5** Laundry
- 6 Nurse Lockers
- Janitors
- 8 Restrooms
- Dirty Storage
- 10 Storage
- Nurse Breakroom
- 12 Medication Storage
- Nurse Station
- 14 Mechanical
- 15 Pantry