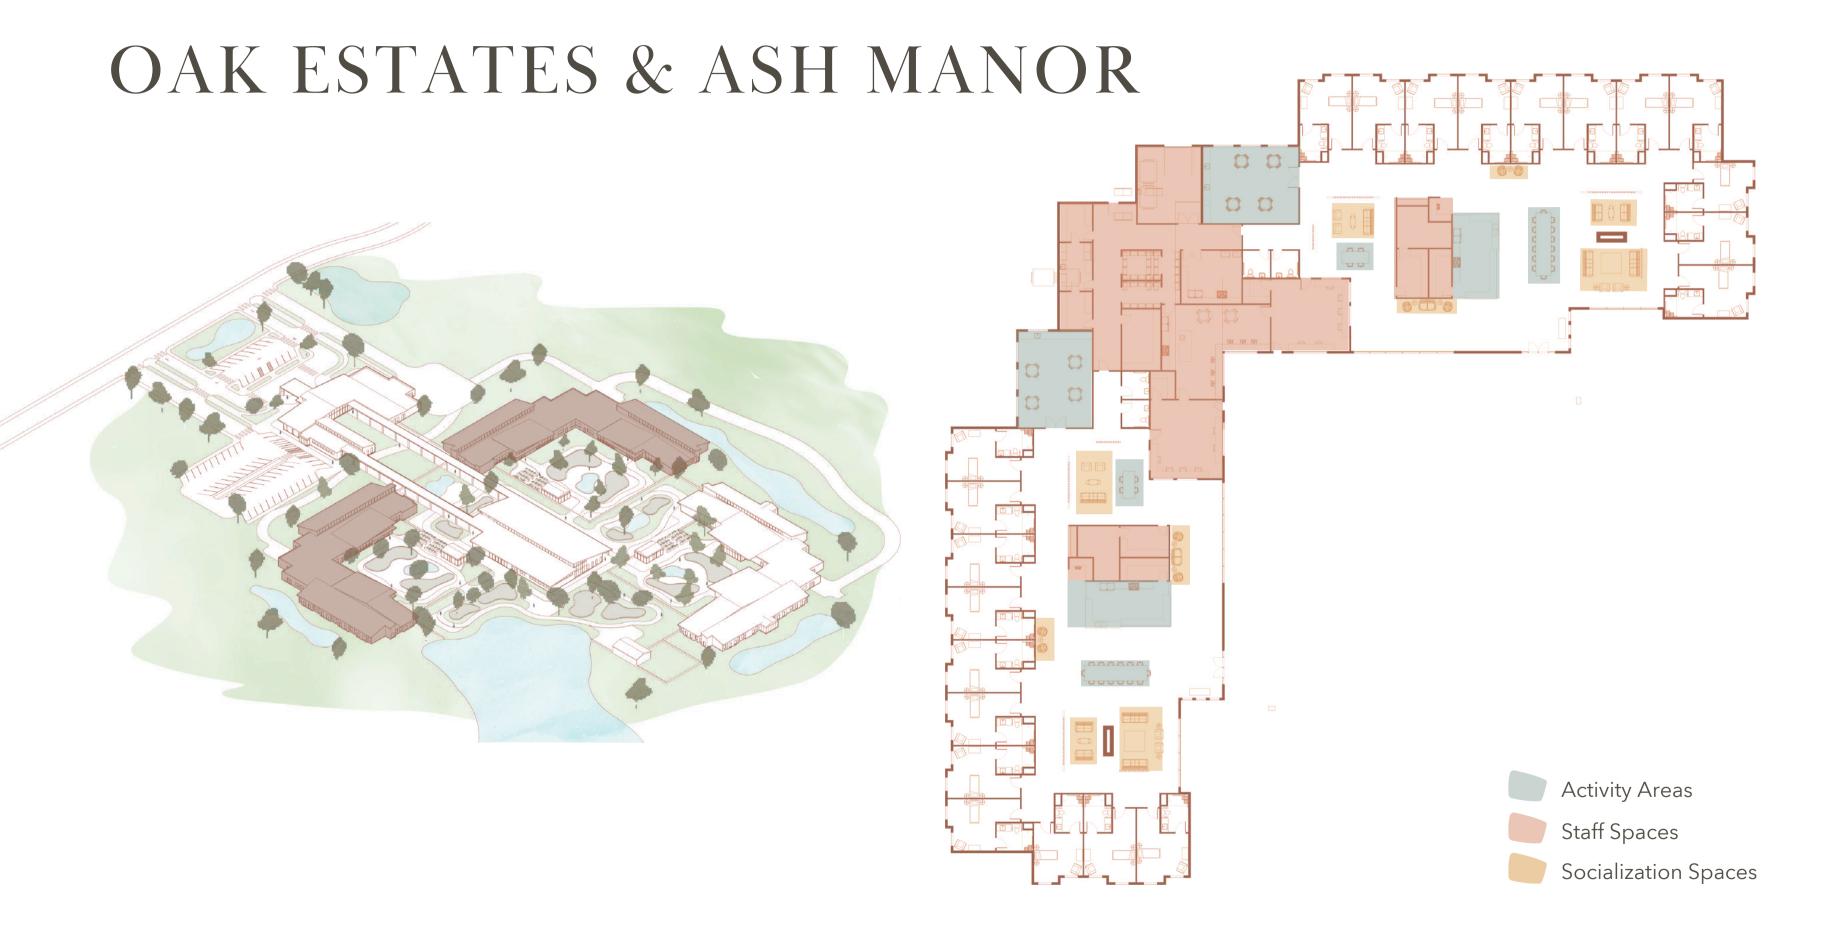

#### OAK ESTATES & ASH MANOR

- Bedroom with Bathroom
- 2 Trash
- 3 Hobby/Sensory Room
- 4 Clean Storage
- **5** Laundry
- 6 Nurse Lockers
- Janitors
- 8 Restrooms
- Dirty Storage
- 10 Storage
- Nurse Breakroom
- 12 Medication Storage
- Nurse Station
- 14 Mechanical
- 15 Pantry