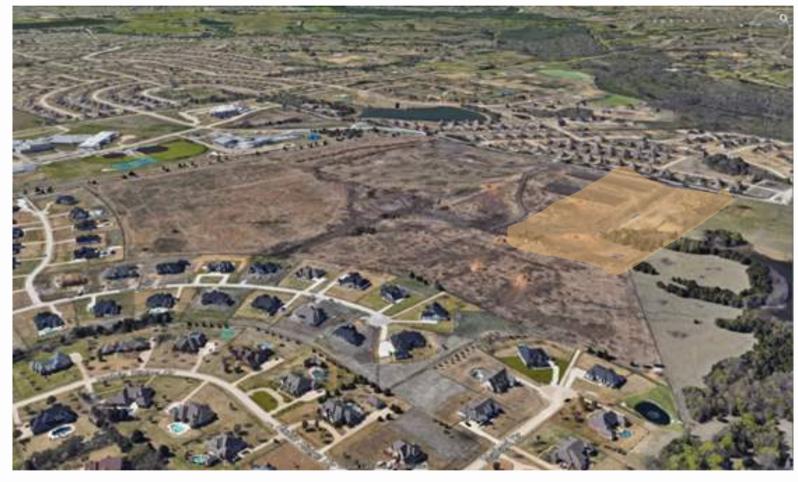

## LOCATION

Dallas County, Texas

Sunnyvale, Dallas county

Site, Sunnyvale

Site

View Looking North

View Looking South

View Looking West

## SITE