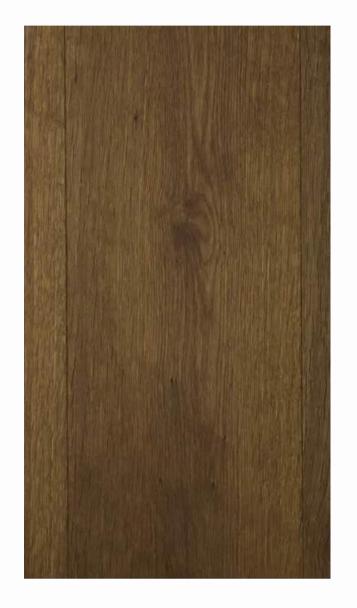

## MATERIAL PALLETE

**Texas Limestone** 

Flex solid rubber flooring

Vinyl Wallcovering

Flex solid rubber flooring

Wood Alta Acoustic Ceiling Panels

activeChild=367087&ttps%3A%2F%2Fwww.materialbank.com%2Fkoroseal-interior-products-gilded-linen-minted-622685

Mafi America Inc Oak Vulcano Medium on Material Bank. mafi America Inc: OAK Vulcano Medium Natural Oil 1149946 | Material Bank. (n.d.). https://www.materialbank.com/mafi-america-inc-oak-vulcano-medium-1149946?