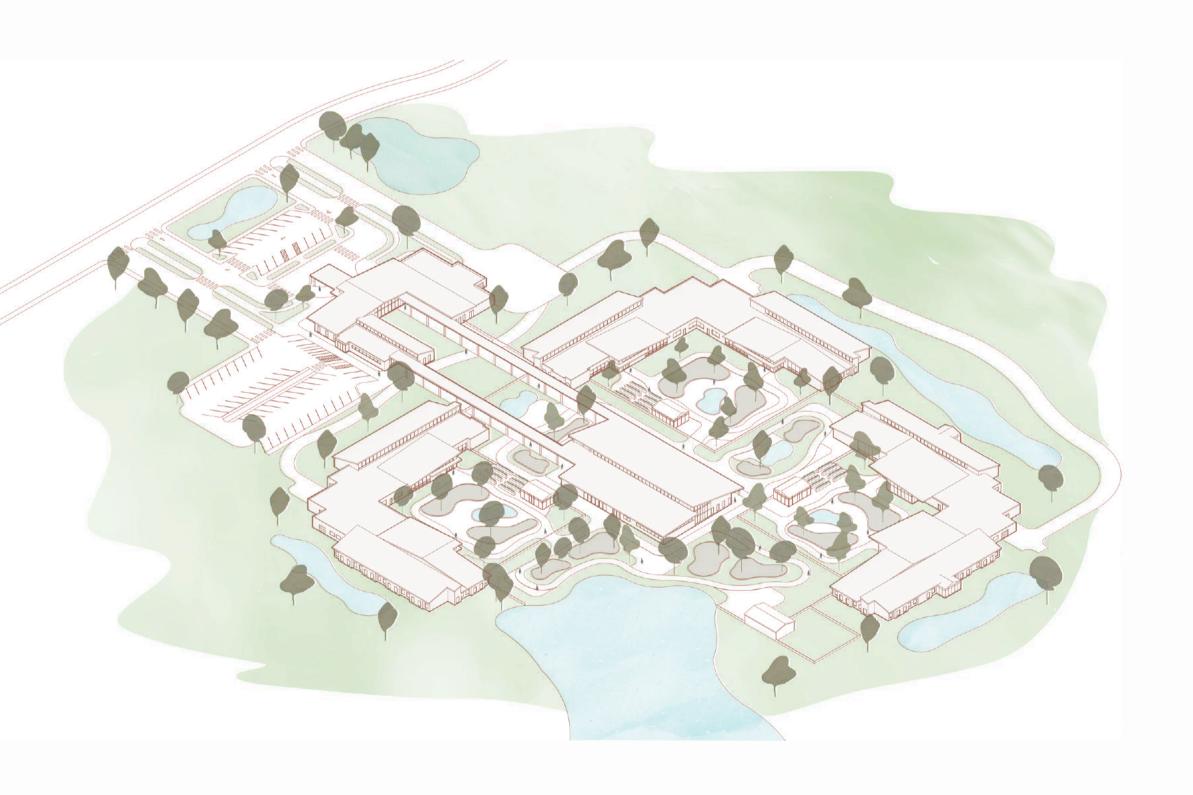

# LOCATION

## LOCATION

Dallas County, Texas

Sunnyvale, Dallas county

Site, Sunnyvale

Site

View Looking North

View Looking South

View Looking West

## SITE