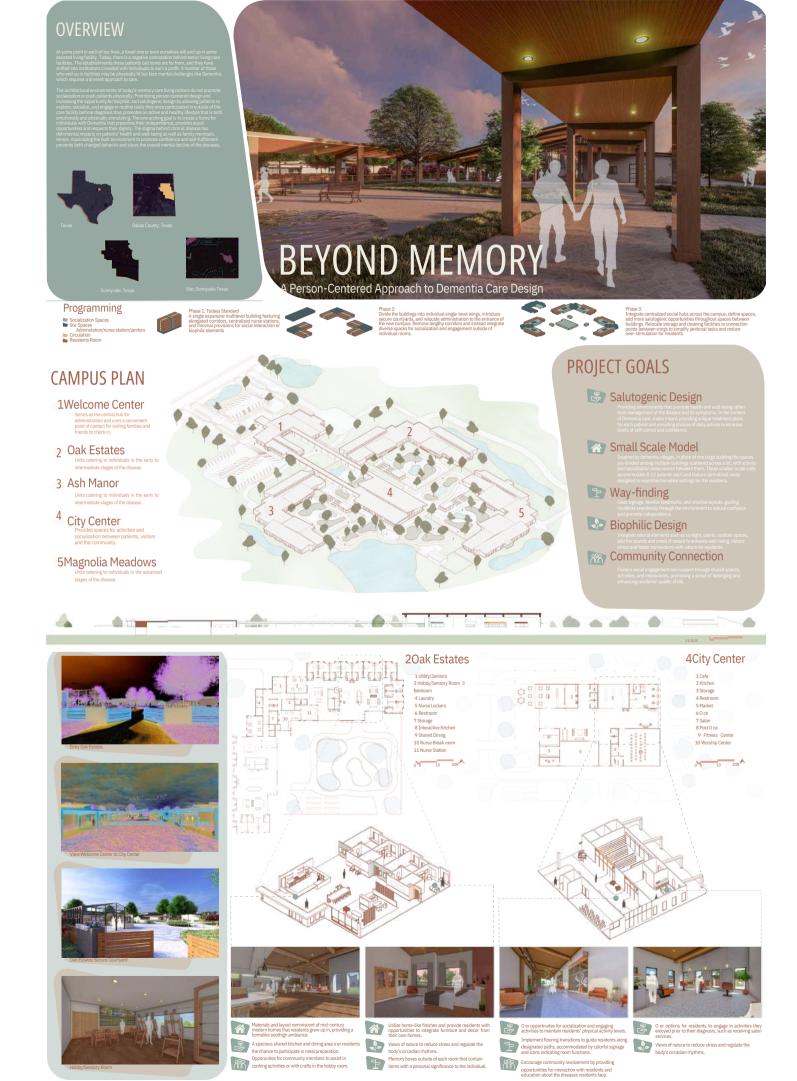

# PROJECT GOALS

#### STONEYBROOK MEMORY CARE CENTER

#### WELCOME CENTER

#### CITY CENTER

#### OAK ESTATES & ASH MANOR

- Bedroom with Bathroom
- 2 Trash
- 3 Hobby/Sensory Room
- 4 Clean Storage
- **5** Laundry
- 6 Nurse Lockers
- Janitors
- 8 Restrooms
- Dirty Storage
- 10 Storage
- Nurse Breakroom
- 12 Medication Storage
- Nurse Station
- 14 Mechanical
- 15 Pantry

#### MAGNOLIA MEADOWS

#### MAGNOLIA MEADOWS

Bedroom

3 Sunroom

4 Nurse Station

Assisted Restroom