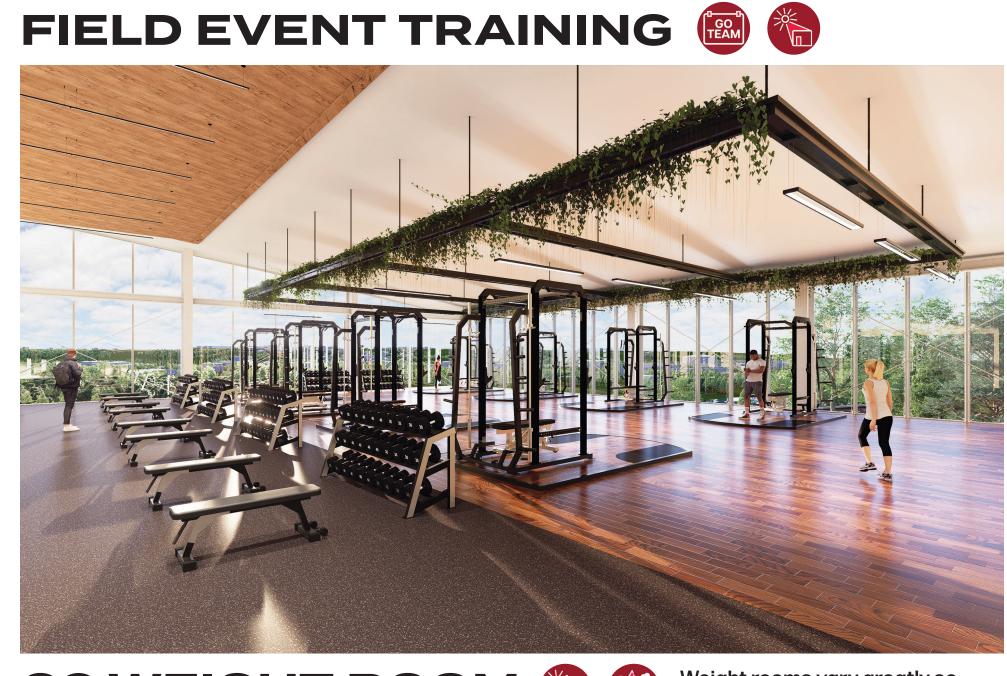

to recenter the athlete's needs in the design of athletic facilities to benefit their performance and wellness. By surveying athletes, researching athletic performance, and understanding how to promote wellness through design, a ten step design protocol was created to craft a holistic environment for athletic performance. To visualize this protocol, an indoor track and field training facility was created for Athletics Canada in Calgary. This protocol was used at the basis of design and all steps are shown in the diagram at the bottom of the board. Look for icons around the board that show where the protocol guided decisions in the design. For more information regarding the design protocol, please view the booklet that describes the research that fueled this project.





































DESIGN PROTOCOL FOR A HOLISTIC ENVIRONMENT FOR ATHLETIC PERFORMANCE





















**Team branding** 

High air quality, temp. control