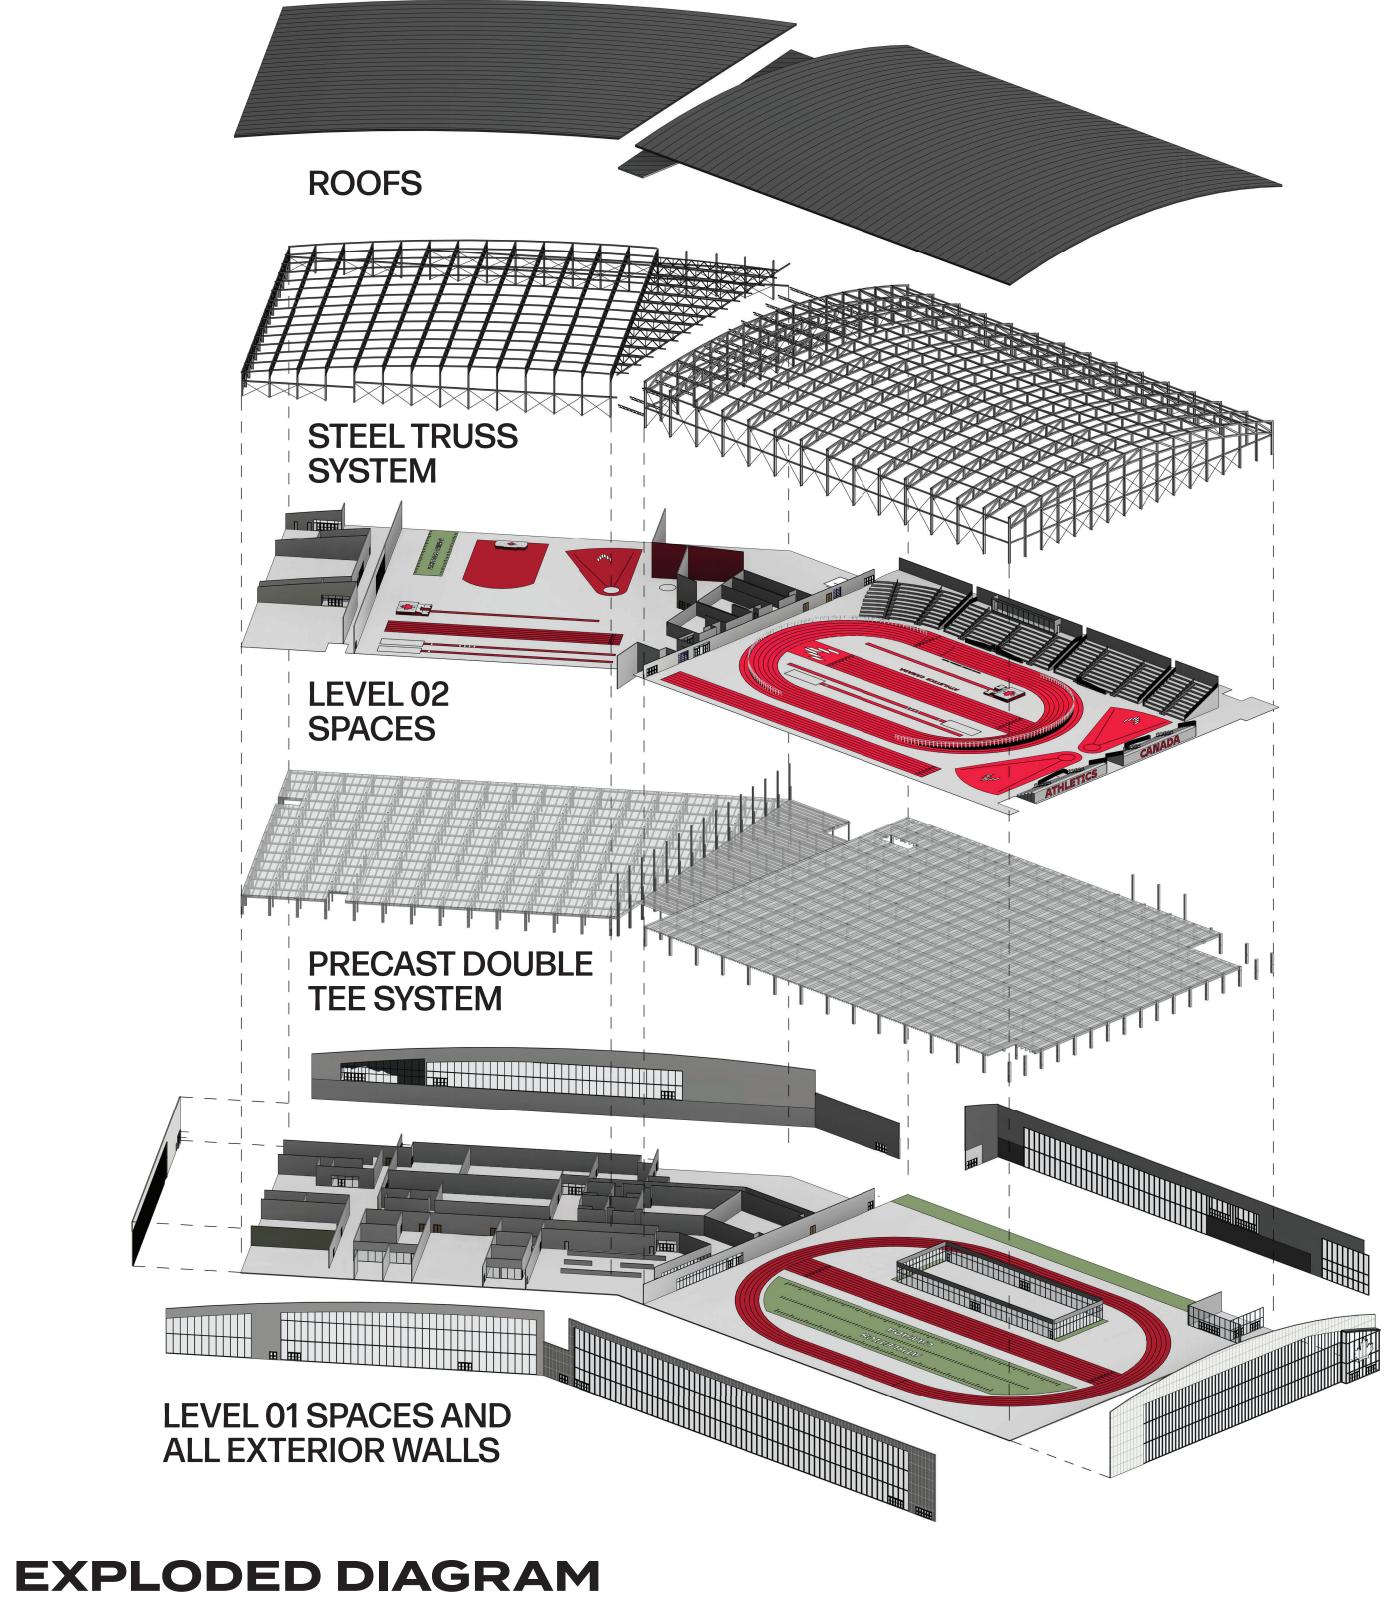

## ATHLETICS CANADA HIGH PERFORMANCE TRAINING CENTER

Sports are a vital aspect of our culture, with athletes being its foundation. But when it comes to designing athletic facilities, the effects on the athletes are not considered. Additionally, as the average athletic standard improves, we must begin to consider the environment where athletes train as a factor in performance. The goal of this project was to recenter the athlete's needs in the design of athletic facilities to benefit their performance and wellness. By surveying athletes, researching athletic performance, and understanding how to promote wellness through design, a ten step design protocol was created to craft a holistic environment for athletic performance. To visualize this protocol, an indoor track and field training facility was created for Athletics Canada in Calgary. This protocol was used at the basis of design and all steps are shown in the diagram at the bottom of the board. Look for icons around the board that show where the protocol guided decisions in the design. For more information regarding the design protocol, please view the booklet that describes the research that fueled this project.