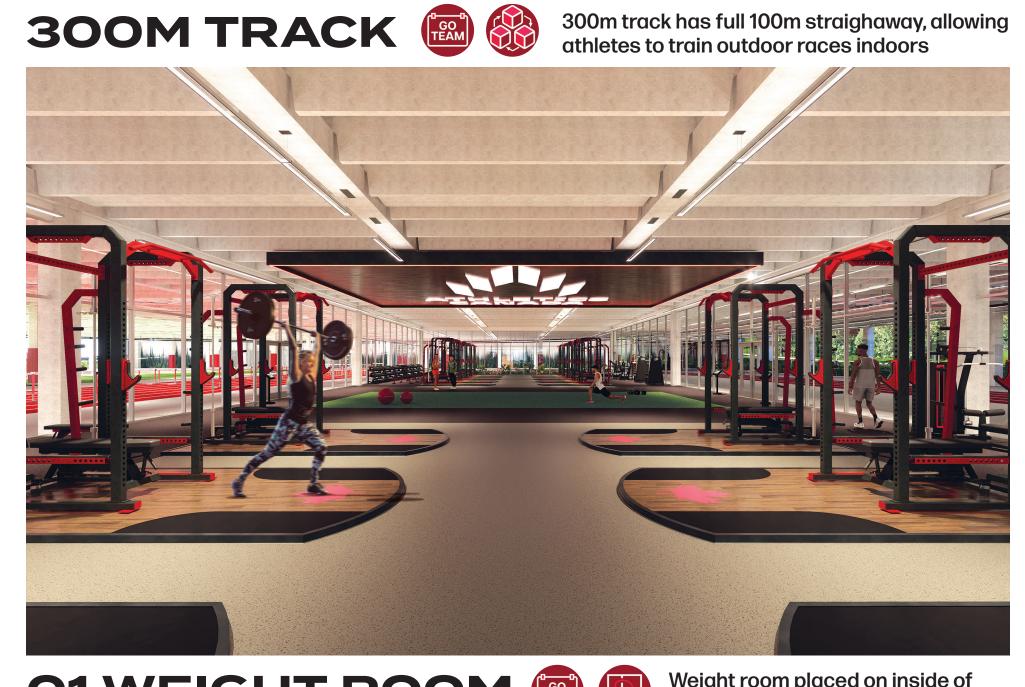

recenter the athlete's needs in the design of athletic facilities to benefit their performance and wellness. By surveying athletes, researching athletic performance, and understanding how to promote wellness through design, a ten step design protocol was created to craft a holistic environment for athletic performance. To visualize this protocol, an indoor track and field training facility was created for Athletics Canada in Calgary. This protocol was used at the basis of design and all steps are shown in the diagram at the bottom of the board. Look for icons around the board that show where the protocol guided decisions in the design. For more information regarding the design protocol, please view the booklet that describes the research that fueled this project.





































DESIGN PROTOCOL FOR A HOLISTIC ENVIRONMENT FOR ATHLETIC PERFORMANCE





















**Team branding** 

High air quality, temp. control