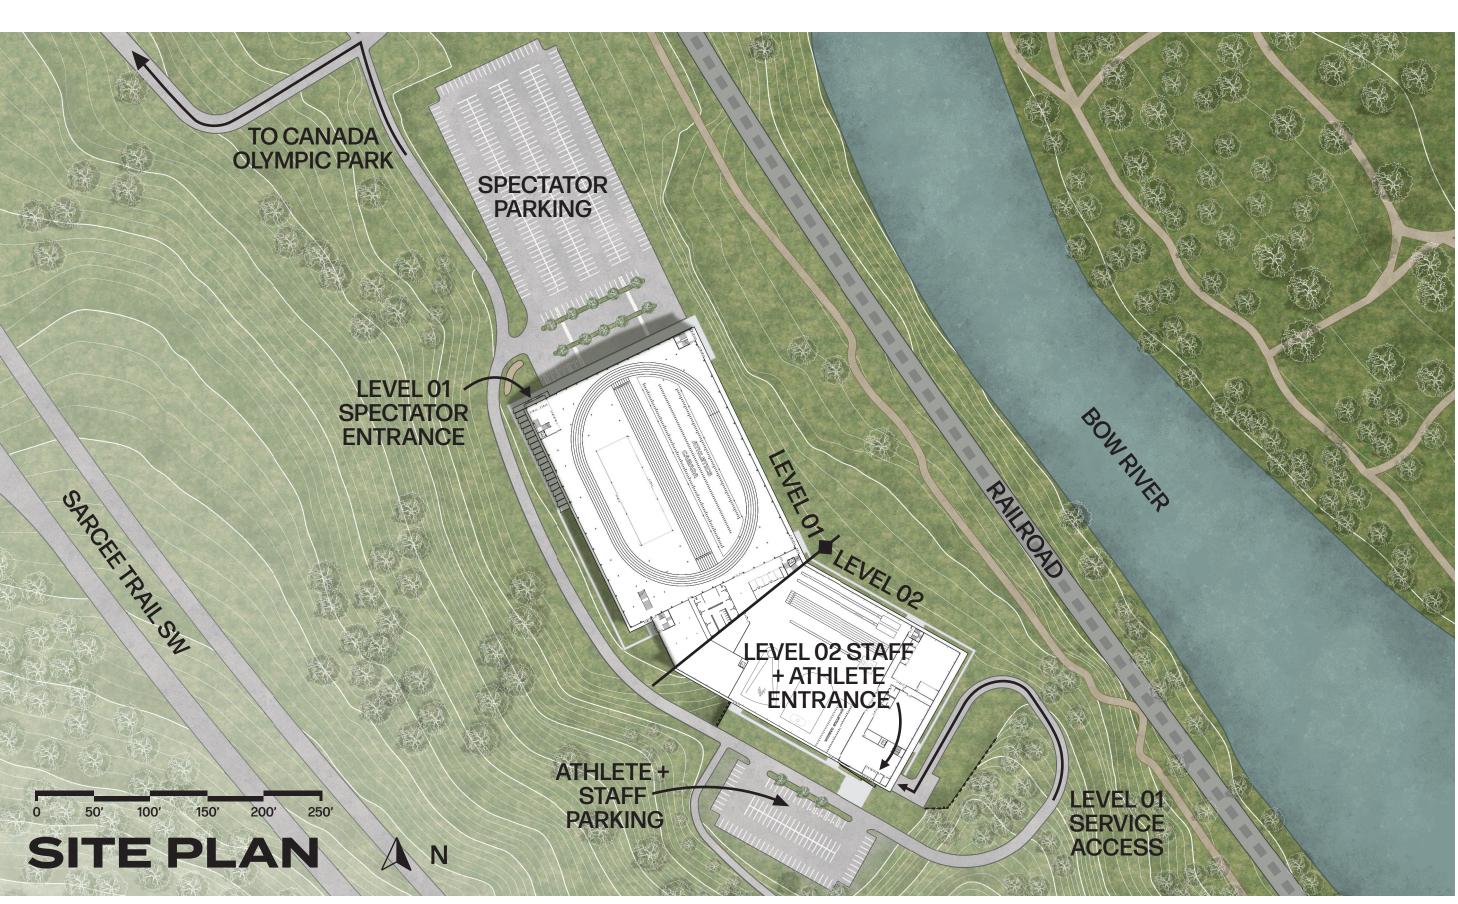

Nestled along the Bow River in suburban Colgary, Canada, this project is less than 10 minutes from the Canadian Olympic Park.

SITE BOUNDARIES

Stack masses to reduce building footprint and implement optimal adjacencies

Angle masses to fit site topography and encompass views of the river

Supplement optimal adjacencies

Scupit masses to create aerodymanic roof forms

Add glazing to allow for views of nature

orts are a vital aspect of our culture, with athletes being its foundation. But when it comes to designing a letter facilities, the effects on the athletes are not considered. Additionally, as the average athletic