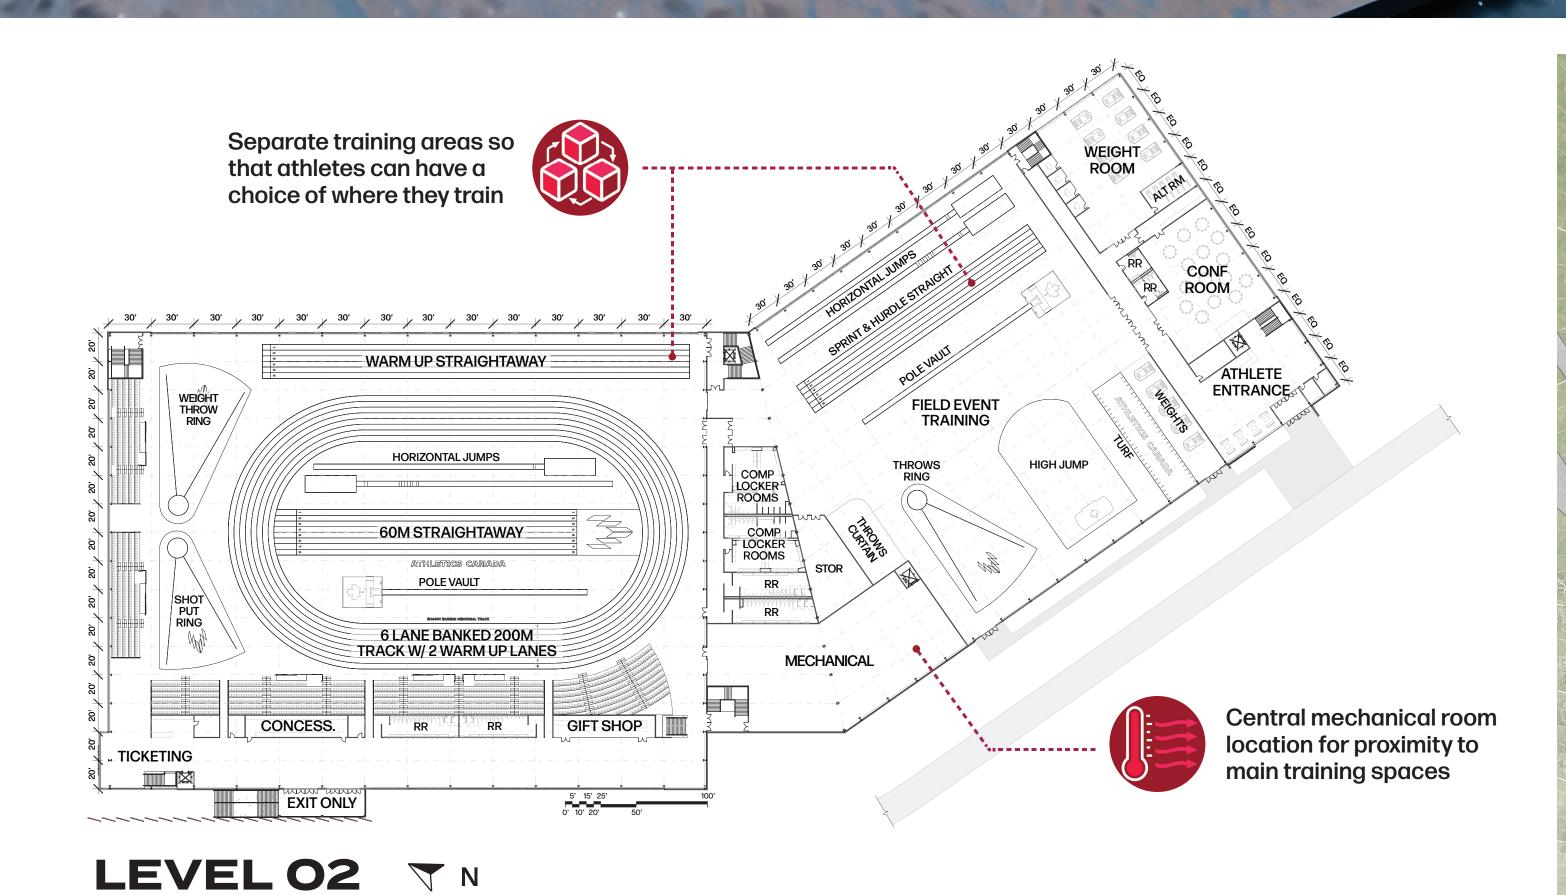

## ATHLETICS CANADA HIGH PERFORMANCE TRAINING CENTER

Sports are a vital aspect of our culture, with athletes being its foundation. But when it comes to designing athletic facilities, the effects on the athletes are not considered. Additionally, as the average athletic standard improves, we must begin to consider the environment where athletes train as a factor in performance. The goal of this project was to recenter the athlete's needs in the design of athletic facilities to benefit their performance and wellness. By surveying athletes, researching athletic performance, and understanding how to promote wellness through design, a ten step design protocol was created to craft a holistic environment for athletic performance. To visualize this protocol, an indoor track and field training facility was created for Athletics Canada in Calgary. This protocol was used at the basis of design and all steps are shown in the diagram at the bottom of the board. Look for icons around the board that show where the protocol guided decisions in the design. For more information regarding the design protocol, please view the booklet that describes the research that fueled this project.