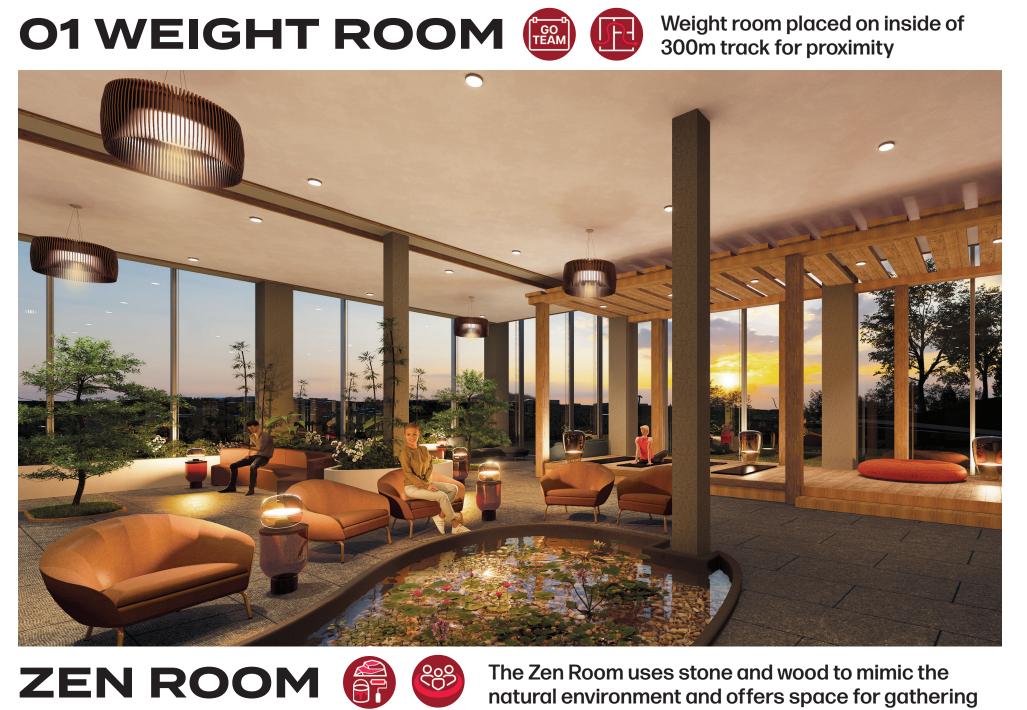

r the athlete's needs in the design of athletic facilities to benefit their performance and wellness. By surveying athletes, researching athletic performance, and understanding how to promote wellness through design, a ten step design protocol was created to craft a holistic environment for athletic performance. To visualize this protocol, an indoor track and field training facility was created for Athletics Canada in Calgary. This protocol was used at the basis of design and all steps are shown in the diagram at the bottom of the board. Look for icons around the board that show where the protocol guided decisions in the design. For more information regarding the design protocol, please view the booklet that describes the research that fueled this project.





































DESIGN PROTOCOL FOR A HOLISTIC ENVIRONMENT FOR ATHLETIC PERFORMANCE





















**Team branding** 

High air quality, temp. control