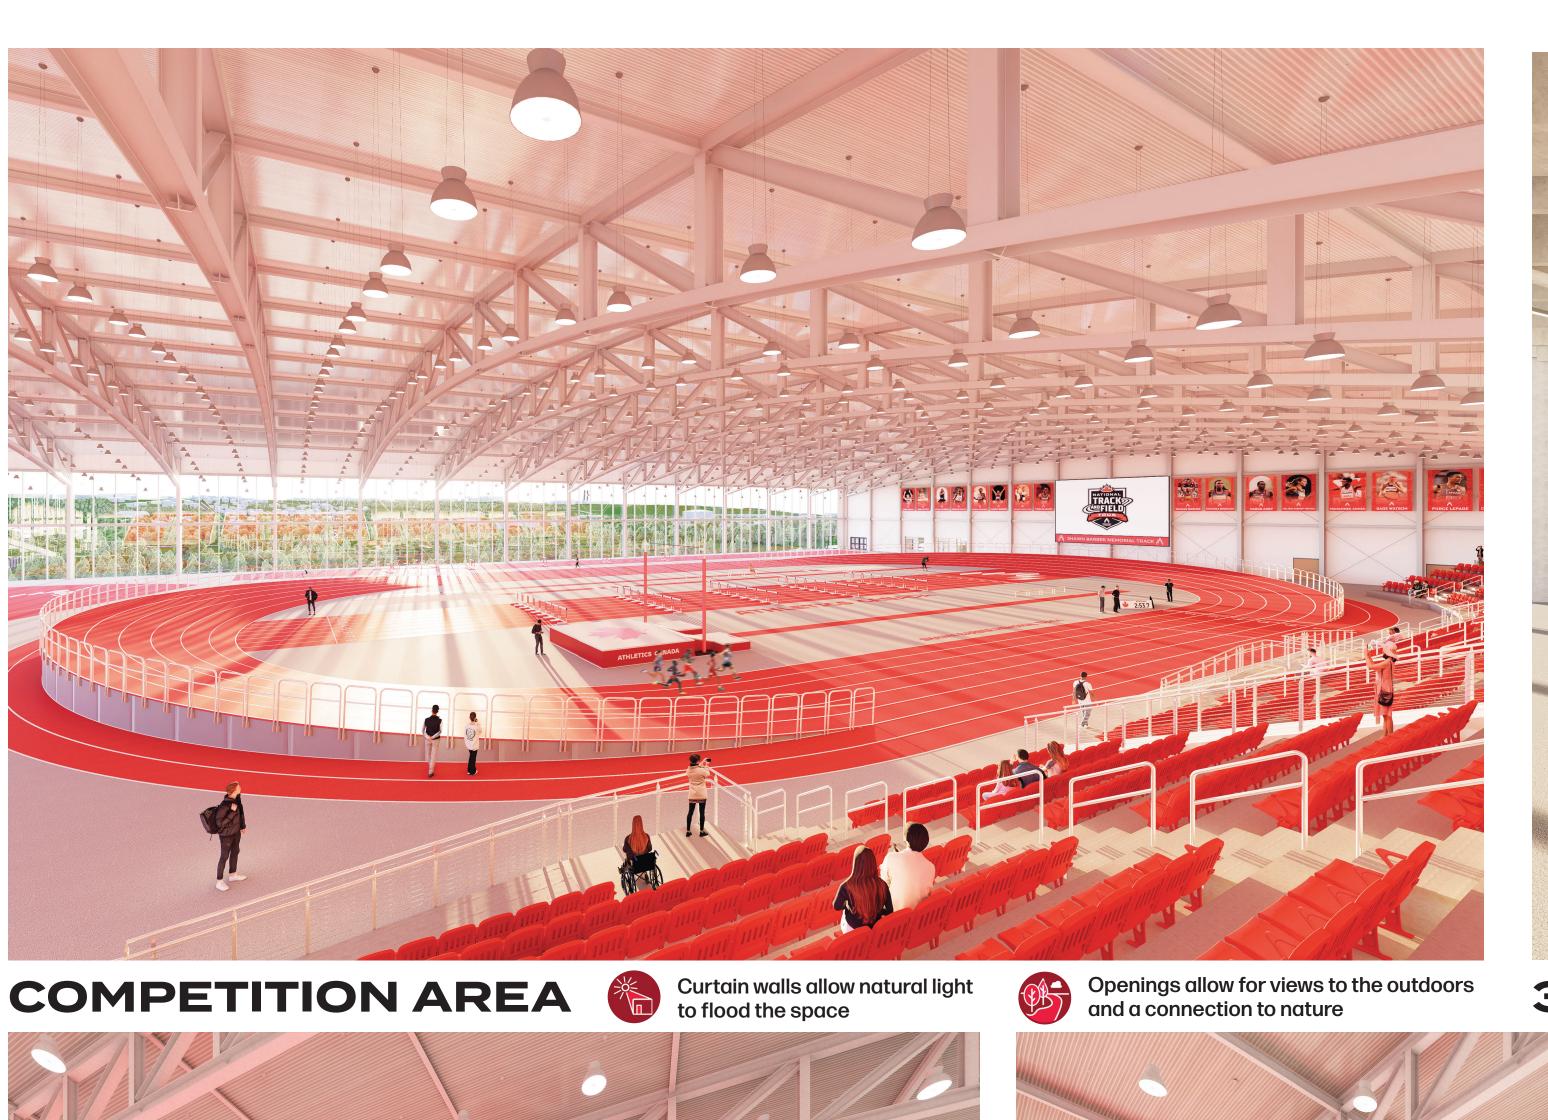

## ATHLETICS CANADA HIGH PERFORMANCE TRAINING CENTER

Sports are a vital aspect of our culture, with athletes being its foundation. But when it comes to designing athletic facilities, the effects on the athletes are not considered. Additionally, as the average athletic standard improves, we must begin to consider the environment where athletes train as a factor in performance. The goal of this project was to recenter the athlete's needs in the design of athletic facilities to benefit their performance and wellness. By surveying athletes, researching athletic performance, and understanding how to promote wellness through design, a ten step design protocol was created to craft a holistic environment for athletic performance. To visualize this protocol, an indoor track and field training facility was created for Athletics Canada in Calgary. This protocol was used at the basis of design and all steps are shown in the diagram at the bottom of the board. Look for icons around the board that show where the protocol guided decisions in the design. For more information regarding the design protocol, please view the booklet that describes the research that fueled this project.