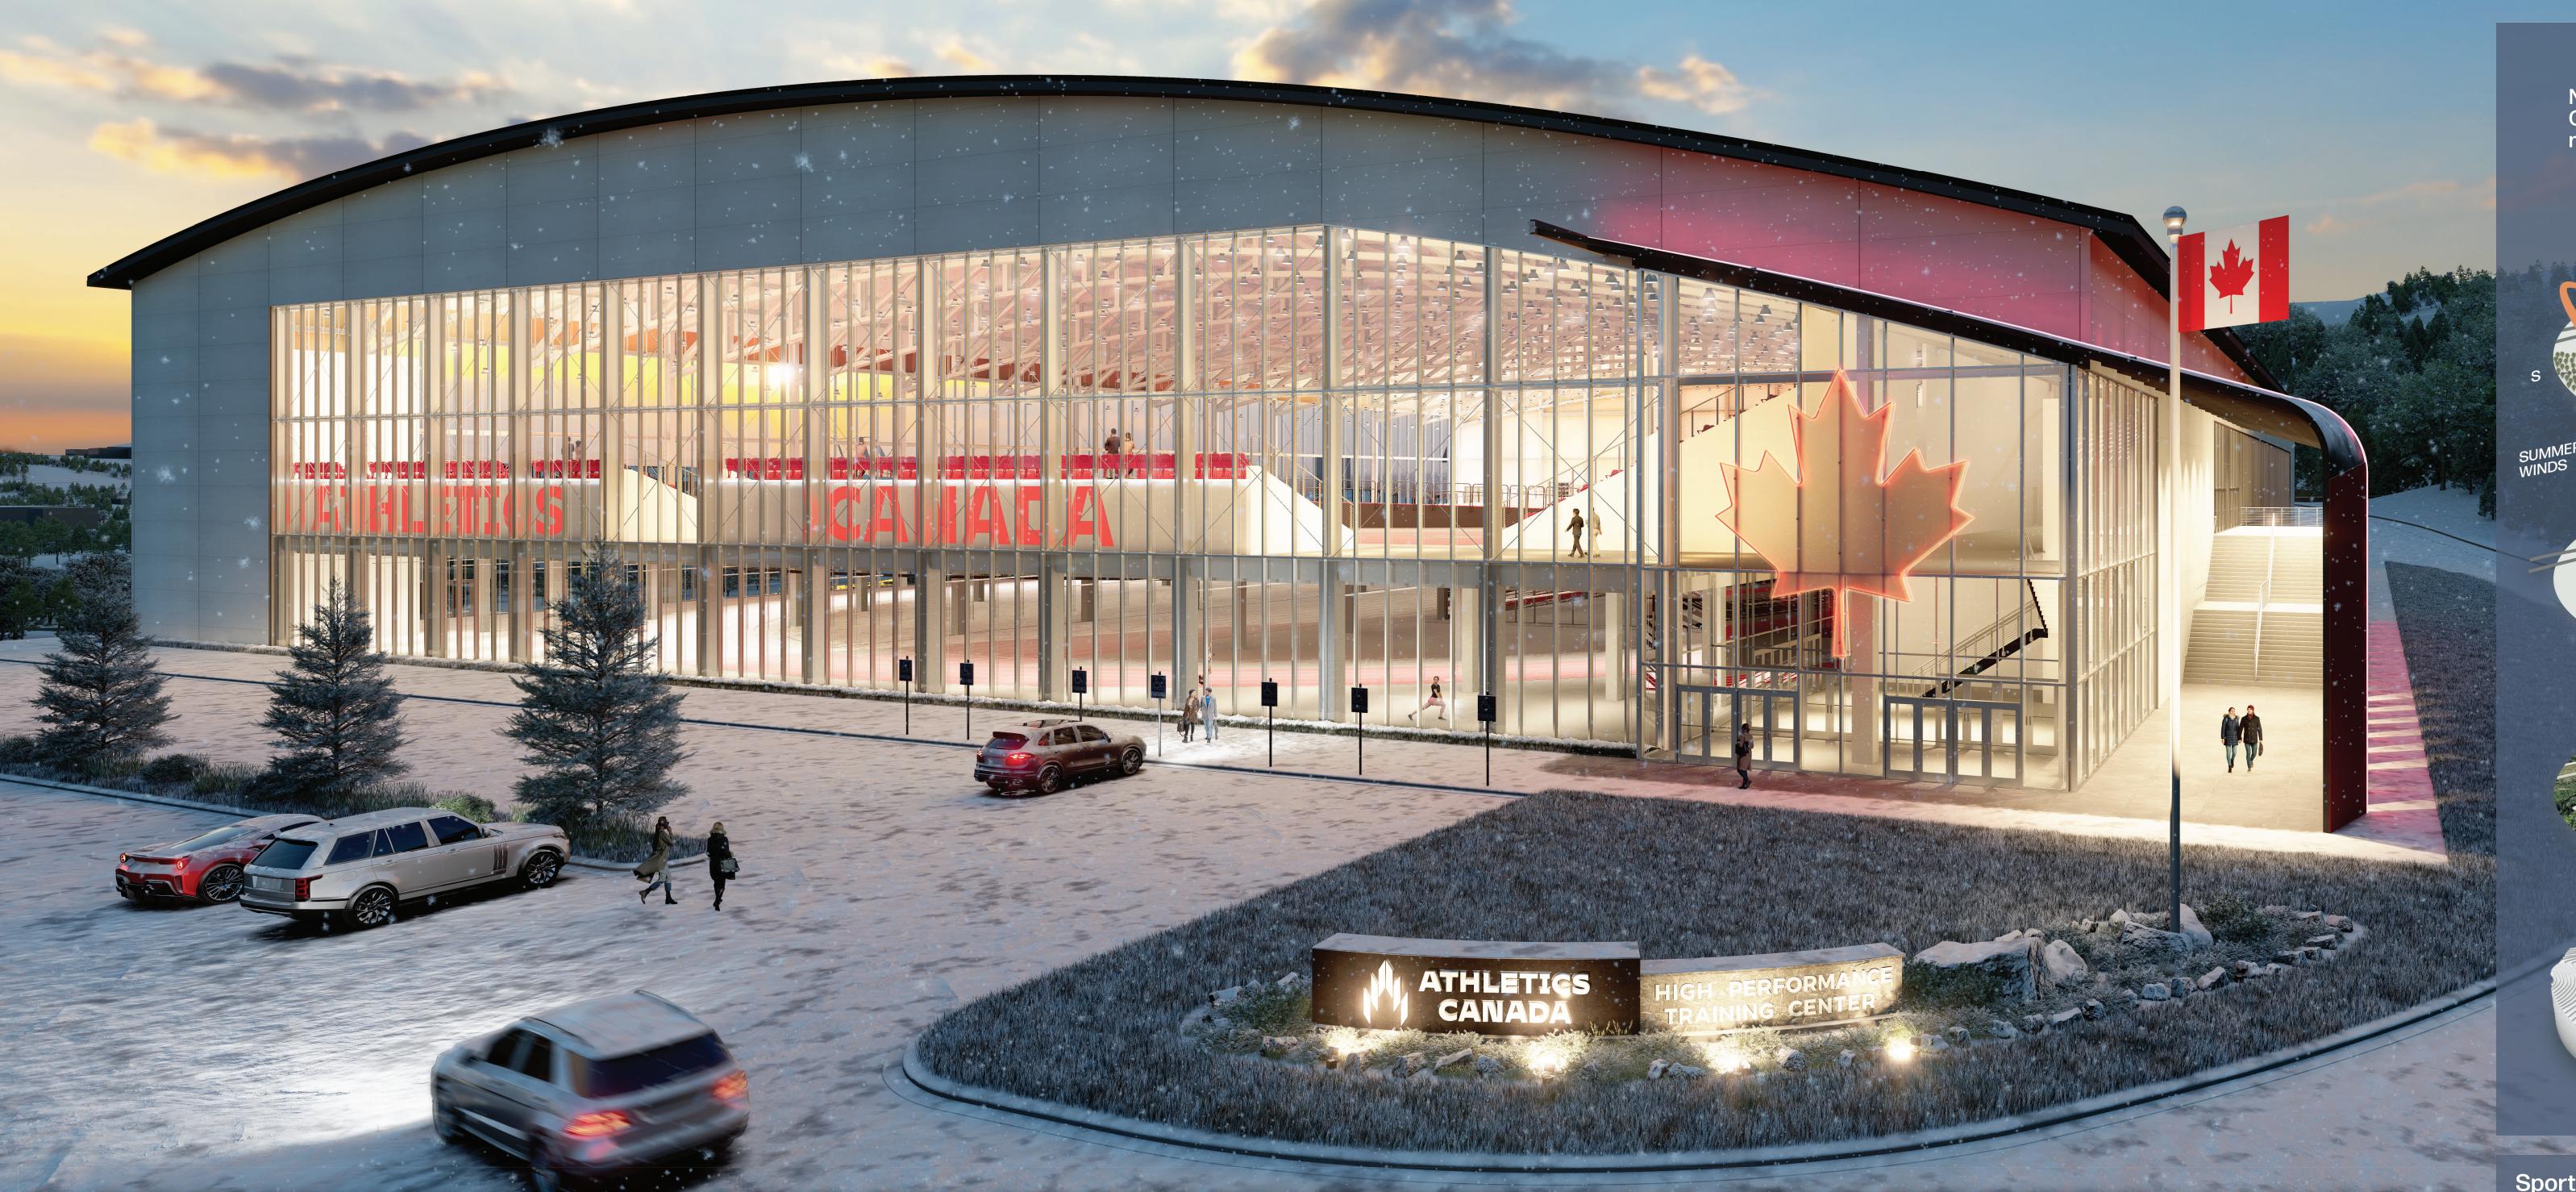

Nestled along the Bow River in suburban Colgary, Canada, this project is less than 10 minutes from the Canadian Olympic Park.

SITE BOUNDARIES

Stack masses to reduce building footprint and implement optimal adjacencies

## ATHLETICS CANADA HIGH PERFORMANCE TRAINING CENTER

Sports are a vital aspect of our culture, with athletes being its foundation. But when it comes to designing athletic facilities, the effects on the athletes are not considered. Additionally, as the average athletic standard improves, we must begin to consider the environment where athletes train as a factor in performance. The goal of this project was to recenter the athlete's needs in the design of athletic facilities to benefit their performance and wellness. By surveying athletes, researching athletic performance, and understanding how to promote wellness through design, a ten step design protocol was created to craft a holistic environment for athletic performance. To visualize this protocol, an indoor track and field training facility was created for Athletics Canada in Calgary. This protocol was used at the basis of design and all steps are shown in the diagram at the bottom of the board. Look for icons around the board that show where the protocol guided decisions in the design. For more information regarding the design protocol, please view the booklet that describes the research that fueled this project.