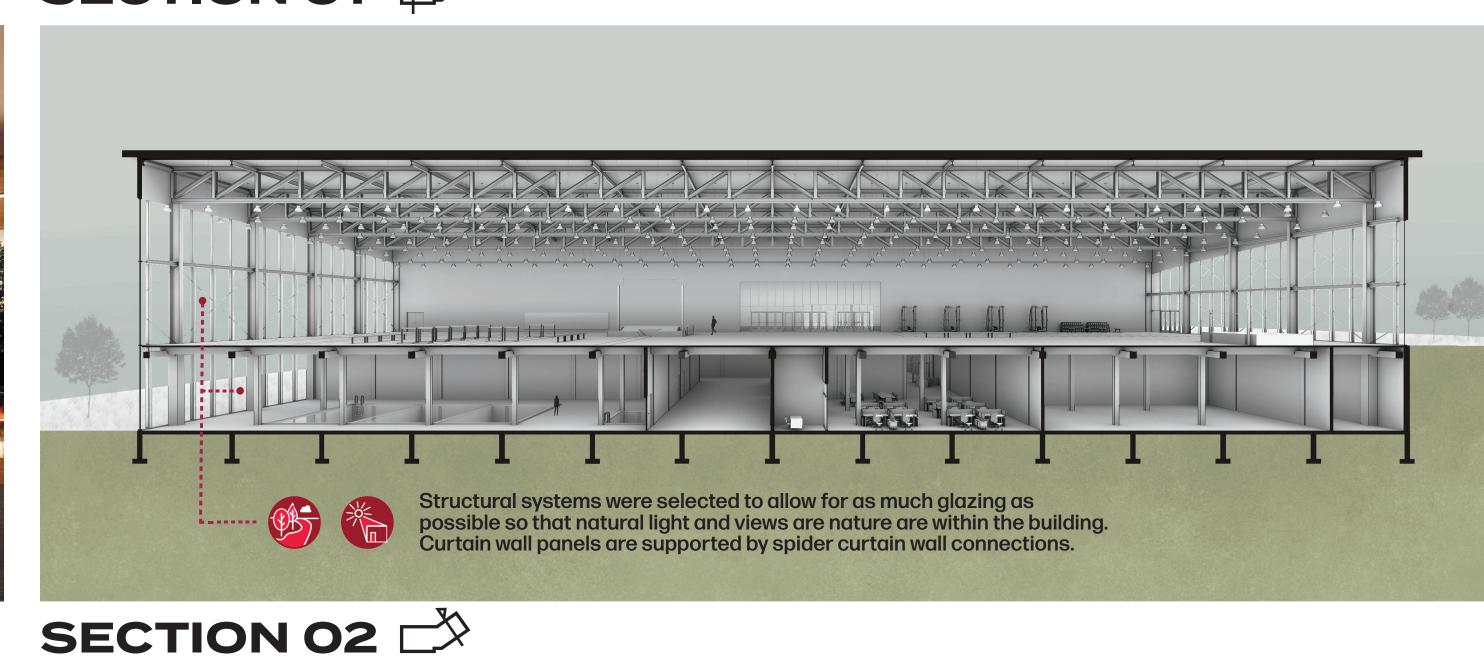

the athlete's needs in the design of athletic facilities to benefit their performance and wellness. By surveying athletes, researching athletic performance, and understanding how to promote wellness through design, a ten step design protocol was created to craft a holistic environment for athletic performance. To visualize this protocol, an indoor track and field training facility was created for Athletics Canada in Calgary. This protocol was used at the basis of design and all steps are shown in the diagram at the bottom of the board. Look for icons around the board that show where the protocol guided decisions in the design. For more information regarding the design protocol, please view the booklet that describes the research that fueled this project.





































DESIGN PROTOCOL FOR A HOLISTIC ENVIRONMENT FOR ATHLETIC PERFORMANCE





















**Team branding** 

High air quality, temp. control