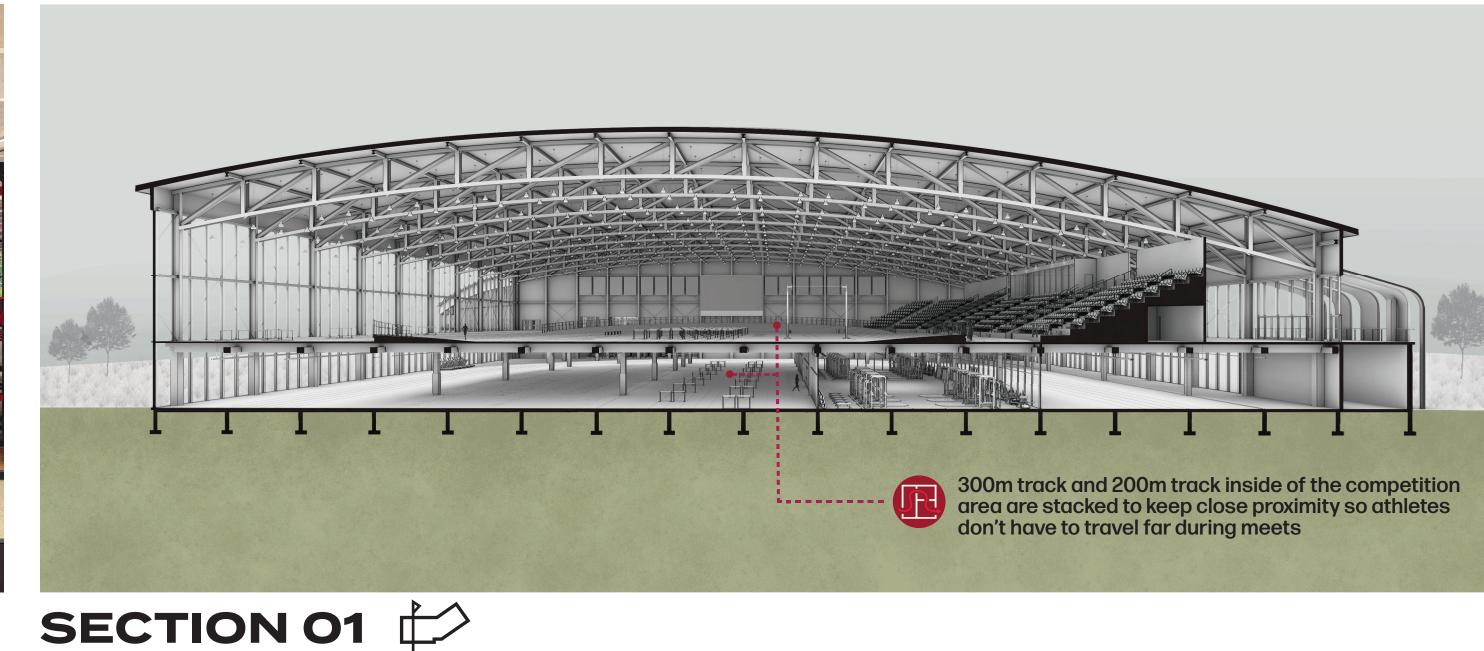

ecenter the athlete's needs in the design of athletic facilities to benefit their performance and wellness. By surveying athletes, researching athletic performance, and understanding how to promote wellness through design, a ten step design protocol was created to craft a holistic environment for athletic performance. To visualize this protocol, an indoor track and field training facility was created for Athletics Canada in Calgary. This protocol was used at the basis of design and all steps are shown in the diagram at the bottom of the board. Look for icons around the board that show where the protocol guided decisions in the design. For more information regarding the design protocol, please view the booklet that describes the research that fueled this project.





































DESIGN PROTOCOL FOR A HOLISTIC ENVIRONMENT FOR ATHLETIC PERFORMANCE





















**Team branding** 

High air quality, temp. control