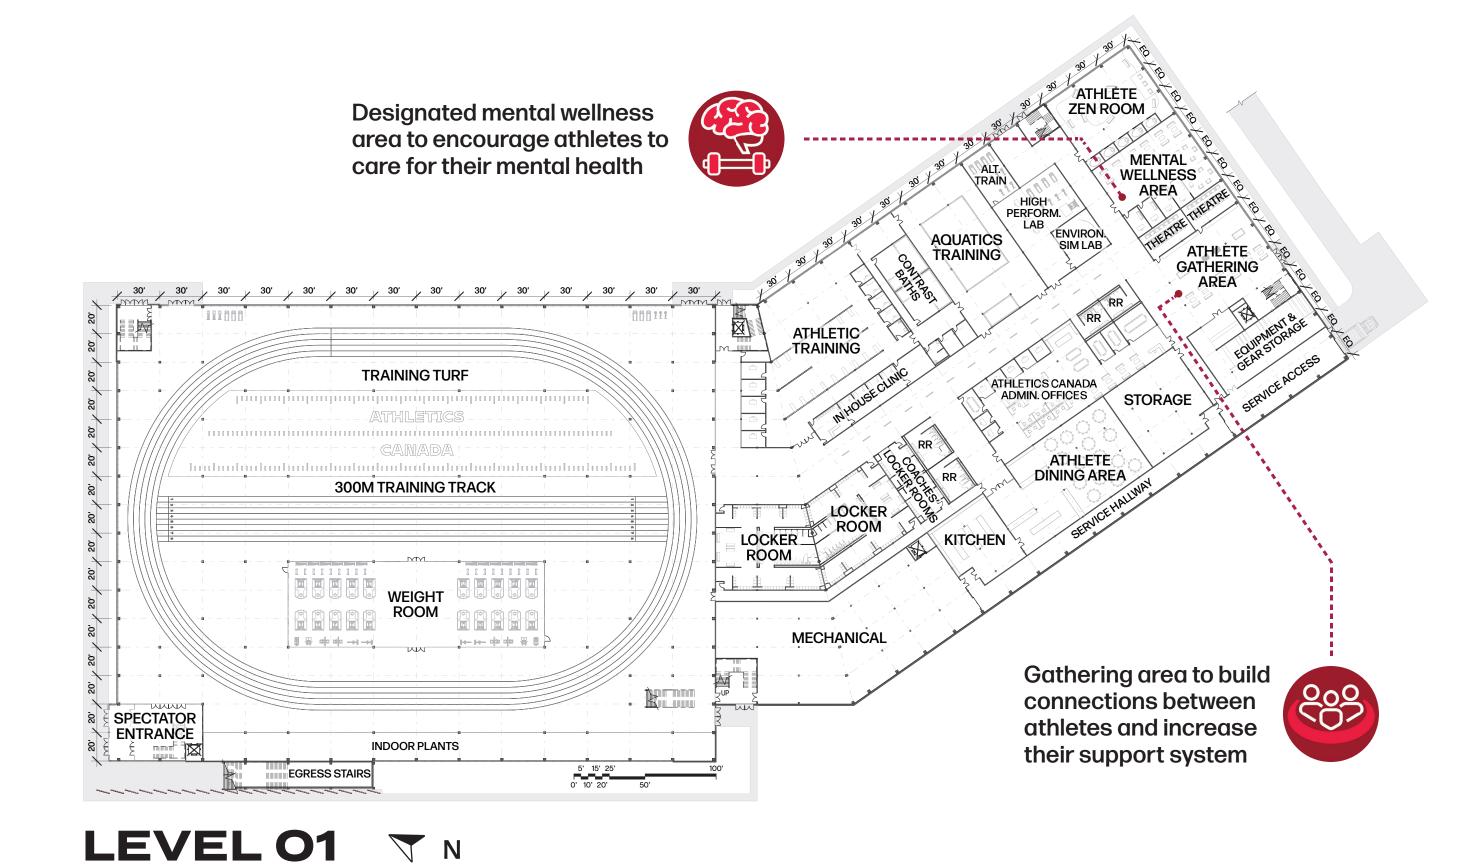

## ATHLETICS CANADA HIGH PERFORMANCE TRAINING CENTER

Sports are a vital aspect of our culture, with athletes being its foundation. But when it comes to designing athletic facilities, the effects on the athletes are not considered. Additionally, as the average athletic standard improves, we must begin to consider the environment where athletes train as a factor in performance. The goal of this project was to recenter the athlete's needs in the design of athletic facilities to benefit their performance and wellness. By surveying athletes, researching athletic performance, and understanding how to promote wellness through design, a ten step design protocol was created to craft a holistic environment for athletic performance. To visualize this protocol, an indoor track and field training facility was created for Athletics Canada in Calgary. This protocol was used at the basis of design and all steps are shown in the diagram at the bottom of the board. Look for icons around the board that show where the protocol guided decisions in the design. For more information regarding the design protocol, please view the booklet that describes the research that fueled this project.