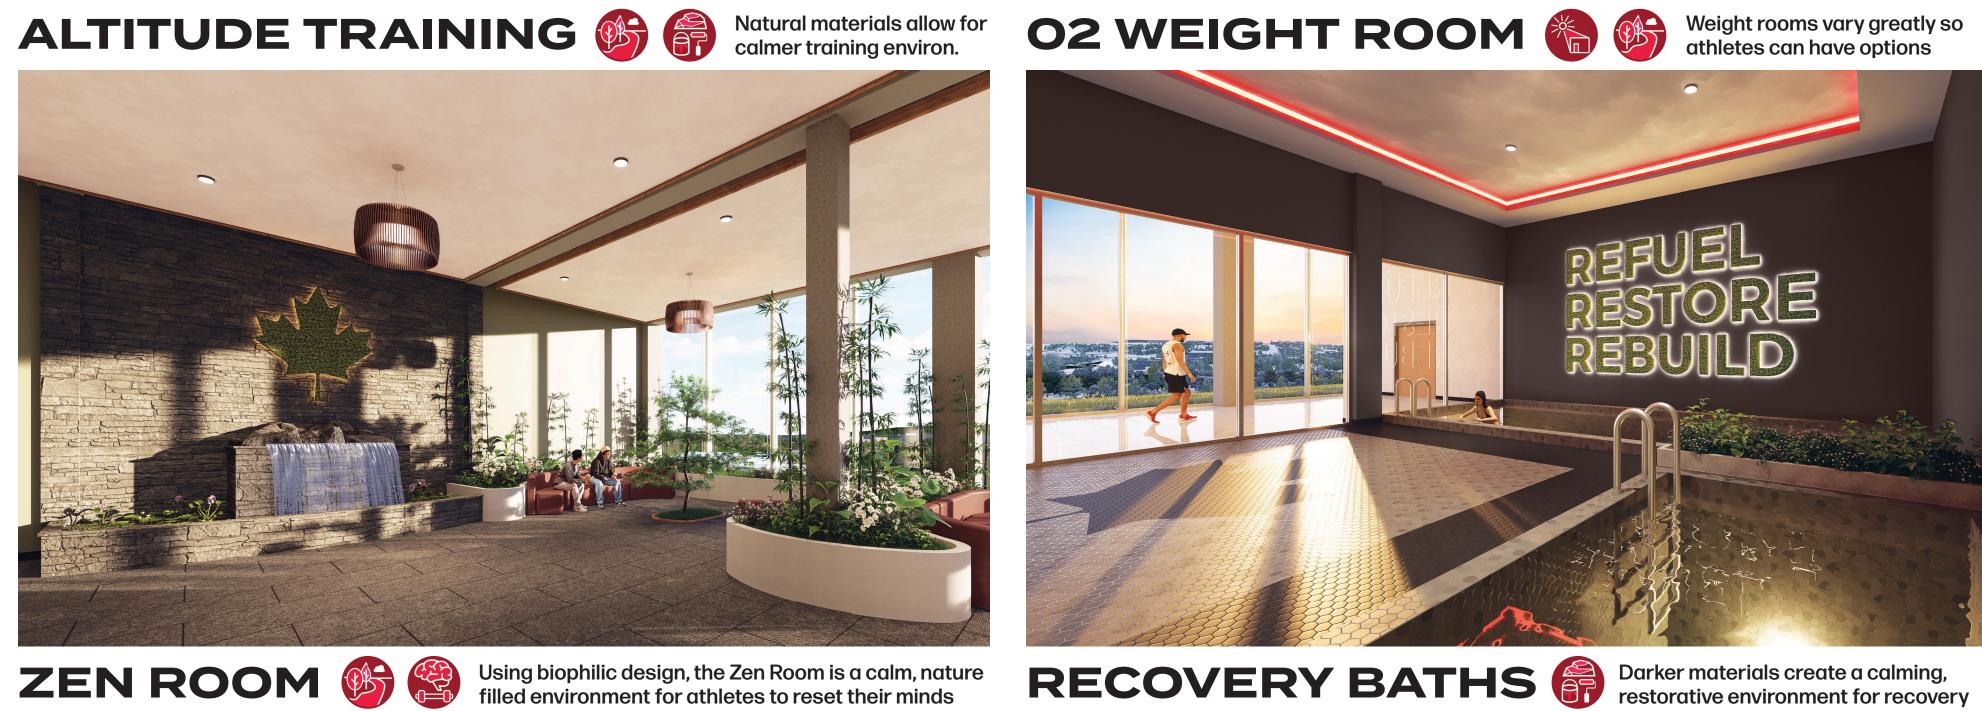

enter the athlete's needs in the design of athletic facilities to benefit their performance and wellness. By surveying athletes, researching athletic performance, and understanding how to promote wellness through design, a ten step design protocol was created to craft a holistic environment for athletic performance. To visualize this protocol, an indoor track and field training facility was created for Athletics Canada in Calgary. This protocol was used at the basis of design and all steps are shown in the diagram at the bottom of the board. Look for icons around the board that show where the protocol guided decisions in the design. For more information regarding the design protocol, please view the booklet that describes the research that fueled this project.





































DESIGN PROTOCOL FOR A HOLISTIC ENVIRONMENT FOR ATHLETIC PERFORMANCE





















**Team branding** 

High air quality, temp. control