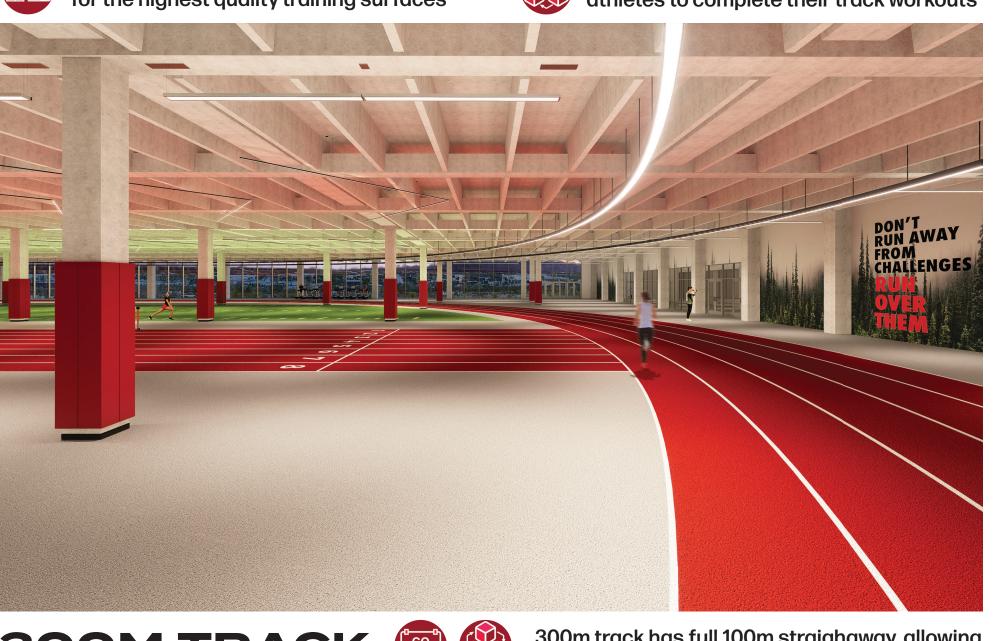

## ATHLETICS CANADA HIGH PERFORMANCE TRAINING CENTER

Sports are a vital aspect of our culture, with athletes being its foundation. But when it comes to designing athletic facilities, the effects on the athletes are not considered. Additionally, as the average athletic standard improves, we must begin to consider the environment where athletes train as a factor in performance. The goal of this project was to recenter the athlete's needs in the design of athletic facilities to benefit their performance and wellness. By surveying athletes, researching athletic performance, and understanding how to promote wellness through design, a ten step design protocol was created to craft a holistic environment for athletic performance. To visualize this protocol, an indoor track and field training facility was created for Athletics Canada in Calgary. This protocol was used at the basis of design and all steps are shown in the diagram at the bottom of the board. Look for icons around the board that show where the protocol guided decisions in the design. For more information regarding the design protocol, please view the booklet that describes the research that fueled this project.