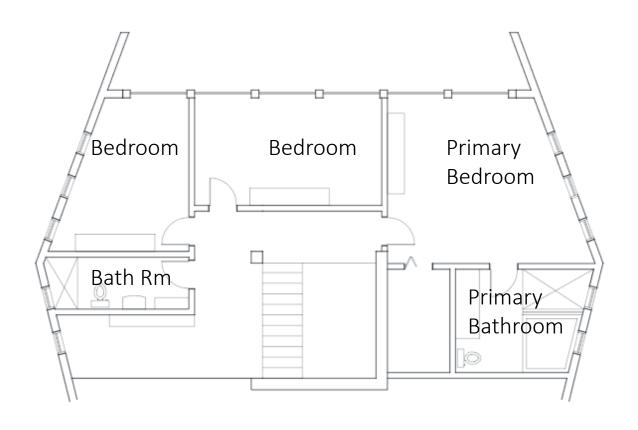

### Project Implementation Progression with Architecture

- 1. Kitchen module
- 2. Entry or bedroom storage module
- 3. Laundy and bathroom sink module
- A. Lookouts extend over wall framing
- B. Customizable eave extension
- C. Customizable CMU foundation
- D. Joists and belt joists start at the same length
- E. Wooden weather barrier is attached to log structure

- Columns are attched with steel strapping
- Extensions are accomplished by rotating the joist configuration for support