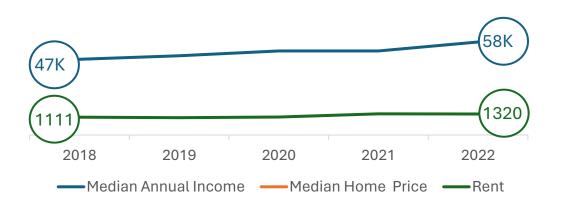

#### Figure 4:

Housing indicator report 2022 - Duluth, Minnesota. (2022). https://duluthmn.gov/media/15127/final\_2022-hir-report 042723.pdf

Housing indicator report 2022 - Duluth, Minnesota. (2021). https://duluthmn.gov/media/12882/final\_2021-hir-report.pdf

Housing indicator report 2022 - Duluth, Minnesota. (2020). https://duluthmn.gov/media/11361/2020-hir-report-final.pdf

Housing indicator report 2022 - Duluth, Minnesota. (2019). https://duluthmn.gov/media/9877/housing-indicator-report-2019.pdf

Housing indicator report 2022 - Duluth, Minnesota. (2018). https://duluthmn.gov/media/8390/2018-housing-indicator-report.pdf