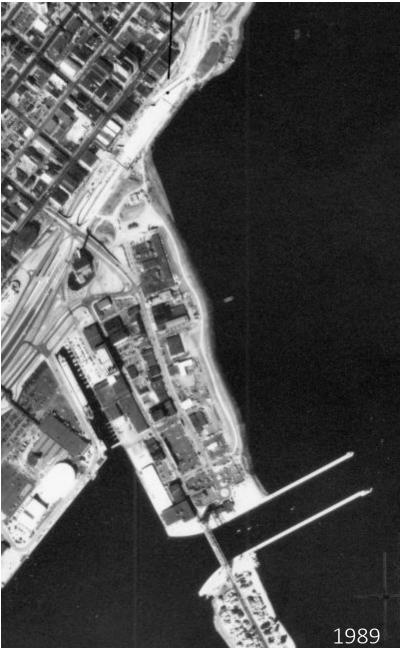

#### Figure 1:

[1981 Aerial Photo of Duluth MN]. (2015). NHAPO. https://maps.dnr.state.mn.us/airphotos/projects/stl/y1981/stl\_0 10\_010.jpg

[1989 Aerial Photo of Duluth MN]. (2015). NHAPO. https://maps.dnr.state.mn.us/airphotos/projects/stl/y1989/stl\_0 31\_109.jpg