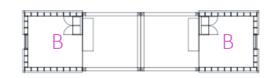

### Project Implementation Progression with Architecture

- 1. Kitchen module
- 2. Entry or bedroom storage module
- 3. Laundy and bathroom sink module
- A. Lookouts extend over wall framing
- B. Customizable eave extension
- C. Customizable CMU foundation
- D. Joists and belt joists start at the same length
- E. Wooden weather barrier is attached to log structure

- Columns are attched with steel strapping
- Extensions are accomplished by rotating the joist configuration for support