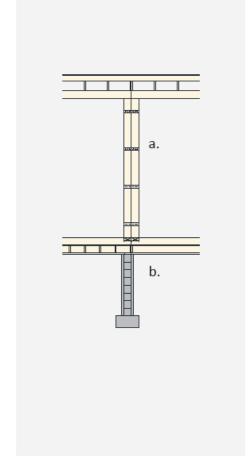

### Project Implementation Progression with Architecture

- 1. Kitchen module
- 2. Entry or bedroom storage module
- 3. Laundy and bathroom sink module
- A. Lookouts extend over wall framing
- B. Customizable eave extension
- C. Customizable CMU foundation
- D. Joists and belt joists start at the same length
- E. Wooden weather barrier is attached to log structure

- Columns are attched with steel strapping
- Extensions are accomplished by rotating the joist configuration for support