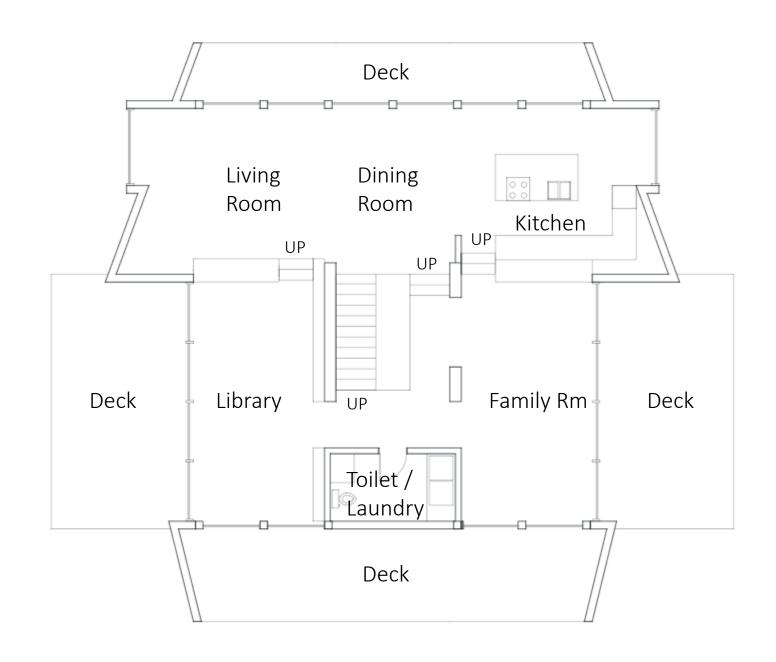

### Project Implementation Progression with Architecture

- 1. Kitchen module
- 2. Entry or bedroom storage module
- 3. Laundy and bathroom sink module
- A. Lookouts extend over wall framing
- B. Customizable eave extension
- C. Customizable CMU foundation
- D. Joists and belt joists start at the same length
- E. Wooden weather barrier is attached to log structure

- Columns are attched with steel strapping
- Extensions are accomplished by rotating the joist configuration for support