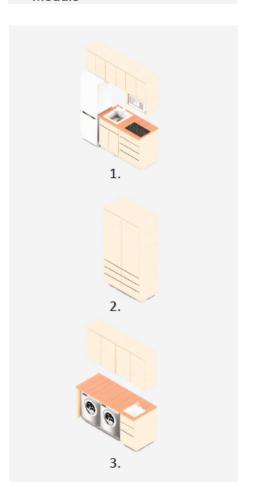

### Project Implementation Progression with Architecture

- 1. Kitchen module
- 2. Entry or bedroom storage module
- 3. Laundy and bathroom sink module
- A. Lookouts extend over wall framing
- B. Customizable eave extension
- C. Customizable CMU foundation
- D. Joists and belt joists start at the same length
- E. Wooden weather barrier is attached to log structure

- Columns are attched with steel strapping
- Extensions are accomplished by rotating the joist configuration for support