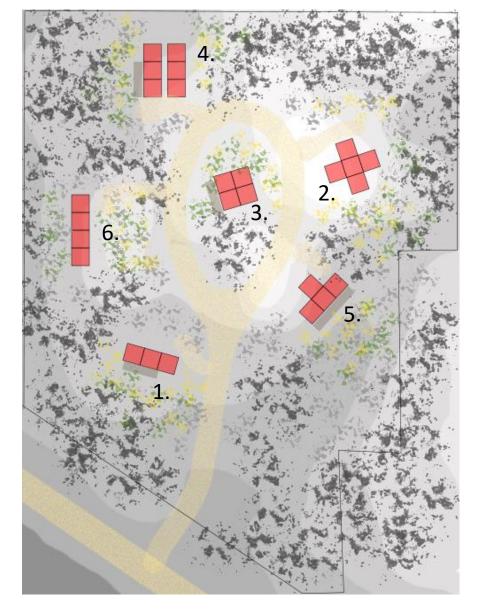

### Project Implementation Progression with Architecture

- 1. Kitchen module
- 2. Entry or bedroom storage module
- 3. Laundy and bathroom sink module
- A. Lookouts extend over wall framing
- B. Customizable eave extension
- C. Customizable CMU foundation
- D. Joists and belt joists start at the same length
- E. Wooden weather barrier is attached to log structure

- Columns are attched with steel strapping
- Extensions are accomplished by rotating the joist configuration for support