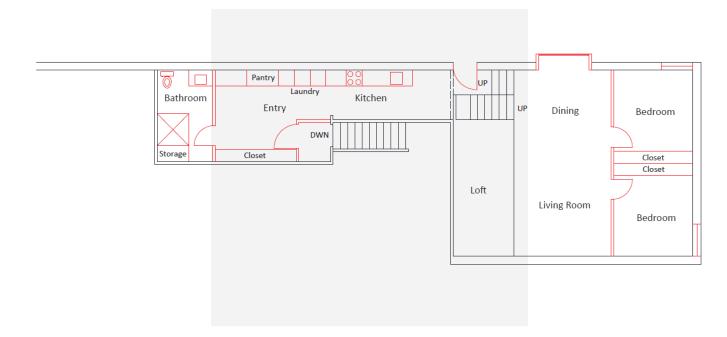

### Project Implementation Progression with Architecture

- 1. Kitchen module
- 2. Entry or bedroom storage module
- 3. Laundy and bathroom sink module
- A. Lookouts extend over wall framing
- B. Customizable eave extension
- C. Customizable CMU foundation
- D. Joists and belt joists start at the same length
- E. Wooden weather barrier is attached to log structure

- Columns are attched with steel strapping
- Extensions are accomplished by rotating the joist configuration for support