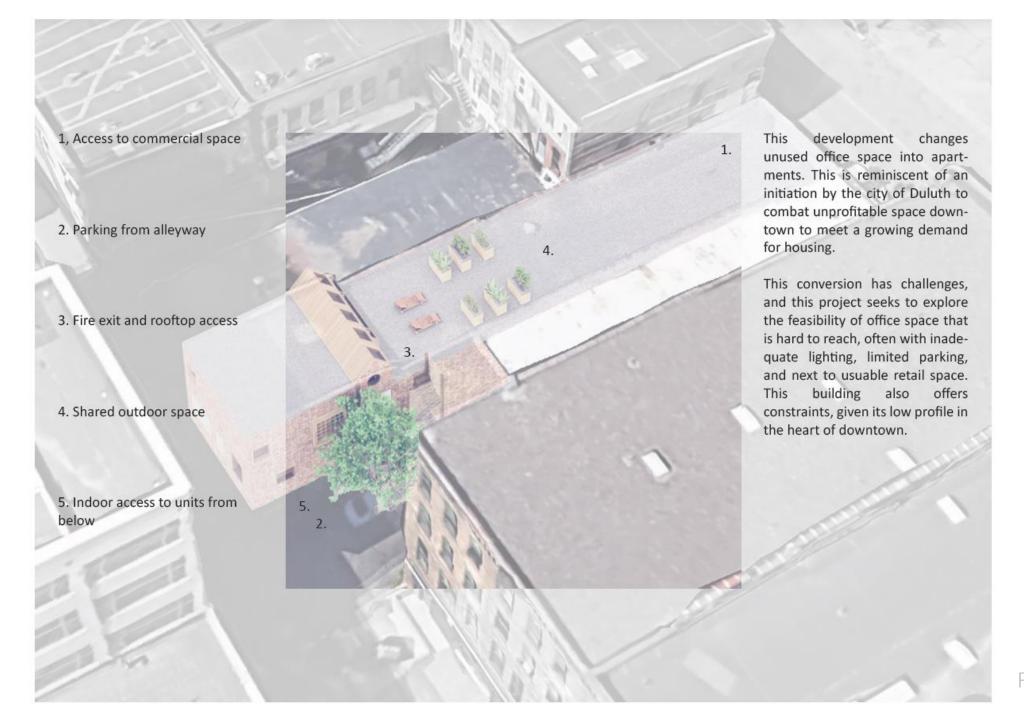

### Housing and the Construction Labor Shortage

Designing for Jobs in Duluth MN

## Towards a Solution A search for economy

The use of local resources is both more affordable and sustainable, permitting a larger budget allocation for construction.

By minimizing manufacturing, more of the building expense can go to construction workers.

Designing for adaptive reuse of space and materials can help northern cities meet environmental goals.

Reusable and Sustainable

Simple
Constructability
Simple consincrease pay for workers and

Simple construction can increase pay for construction workers and reduce the overall expense of a project.