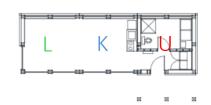

### Project Implementation Progression with Architecture

- 1. Kitchen module
- 2. Entry or bedroom storage module
- 3. Laundy and bathroom sink module
- A. Lookouts extend over wall framing
- B. Customizable eave extension
- C. Customizable CMU foundation
- D. Joists and belt joists start at the same length
- E. Wooden weather barrier is attached to log structure

- Columns are attched with steel strapping
- Extensions are accomplished by rotating the joist configuration for support