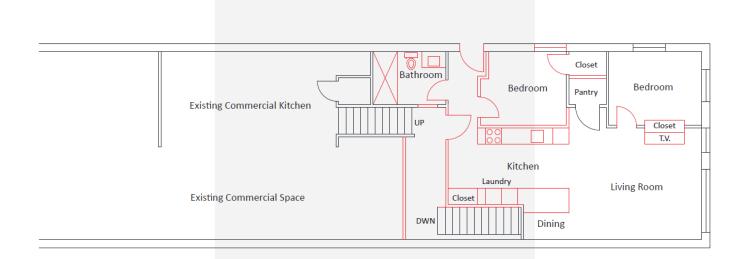

ple consincrease pay for workers and

Simple construction can increase pay for construction workers and reduce the overall expense of a project.





Figure 6:



Figure 7:

Figure 5:











### Project Implementation Progression with Architecture



- 1. Kitchen module
- 2. Entry or bedroom storage module
- 3. Laundy and bathroom sink module
- A. Lookouts extend over wall framing
- B. Customizable eave extension
- C. Customizable CMU foundation
- D. Joists and belt joists start at the same length
- E. Wooden weather barrier is attached to log structure

- Columns are attched with steel strapping
- Extensions are accomplished by rotating the joist configuration for support

























































### Renovations New ways to think about investing

































### Custom Homes The Beauty in Economy

Figure 9:







Figure 8:

















Figure 11:













# Construction in Education

### What you can do:

Educators

Designers

Economic Contributors

Change the way students
think about industries that
need help—don't encourage
them to be content with
lower wages but inspire them
to be innovative.

Pursue construction related experience to become a better designer and see if construction is meant to be part of your routine.

Look around you for industries that are struggling and work a solution in to the work that you do. How can you improve the livelihood of the ones you interact with?

### Figures and References:

#### Figure 1:

[1981 Aerial Photo of Duluth MN]. (2015). NHAPO. https://maps.dnr.state.mn.us/ai