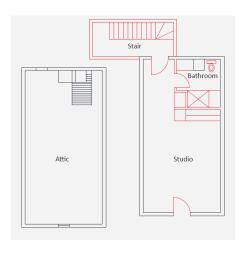

### Project Implementation Progression with Architecture

- 1. Kitchen module
- 2. Entry or bedroom storage module
- 3. Laundy and bathroom sink module
- A. Lookouts extend over wall framing
- B. Customizable eave extension
- C. Customizable CMU foundation
- D. Joists and belt joists start at the same length
- E. Wooden weather barrier is attached to log structure

- Columns are attched with steel strapping
- Extensions are accomplished by rotating the joist configuration for support