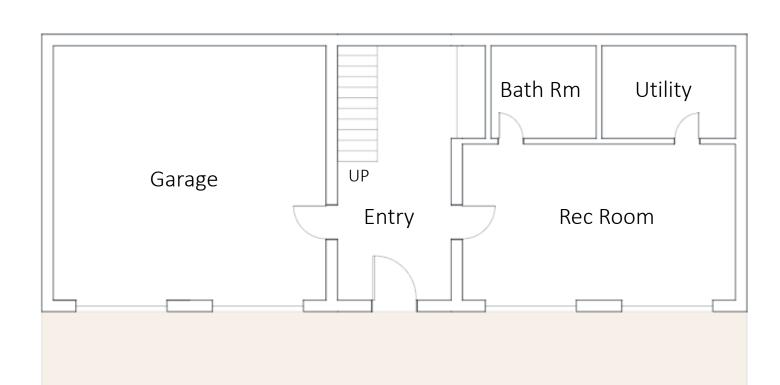

### Project Implementation Progression with Architecture

- 1. Kitchen module
- 2. Entry or bedroom storage module
- 3. Laundy and bathroom sink module
- A. Lookouts extend over wall framing
- B. Customizable eave extension
- C. Customizable CMU foundation
- D. Joists and belt joists start at the same length
- E. Wooden weather barrier is attached to log structure

- Columns are attched with steel strapping
- Extensions are accomplished by rotating the joist configuration for support