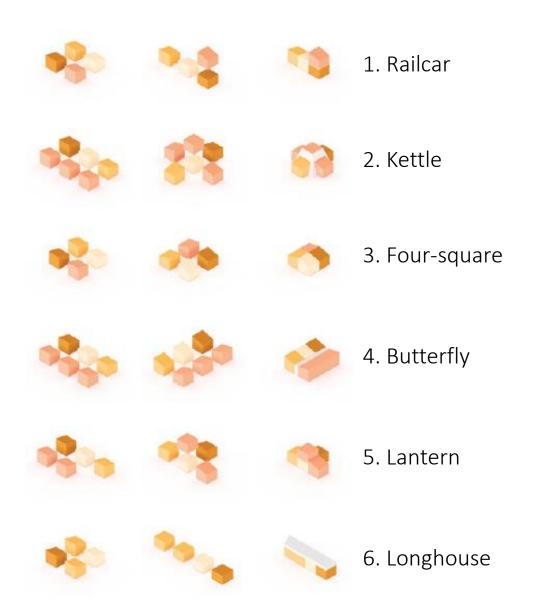

### Project Implementation Progression with Architecture

- 1. Kitchen module
- 2. Entry or bedroom storage module
- 3. Laundy and bathroom sink module
- A. Lookouts extend over wall framing
- B. Customizable eave extension
- C. Customizable CMU foundation
- D. Joists and belt joists start at the same length
- E. Wooden weather barrier is attached to log structure

- Columns are attched with steel strapping
- Extensions are accomplished by rotating the joist configuration for support