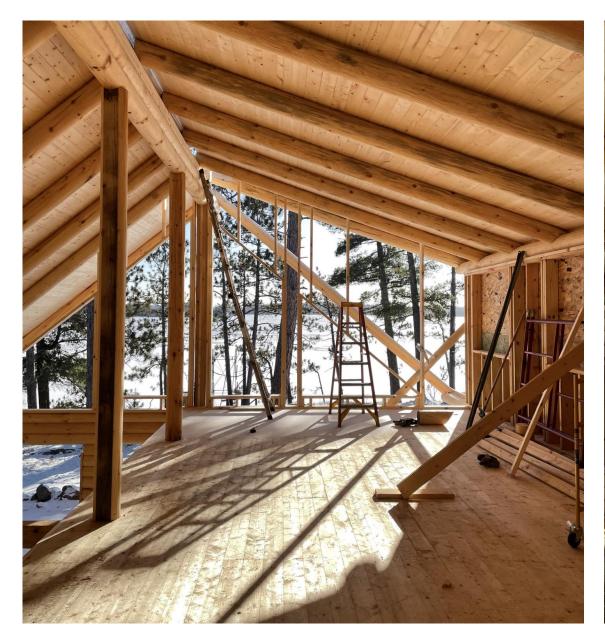

## Towards a Solution A search for economy

The use of local resources is both more affordable and sustainable, permitting a larger budget allocation for construction.

By minimizing manufacturing, more of the building expense can go to construction workers.

Designing for adaptive reuse of space and materials can help northern cities meet environmental goals.

Reusable and Sustainable

Simple
Constructability
Simple consincrease pay for workers and

Simple construction can increase pay for construction workers and reduce the overall expense of a project.