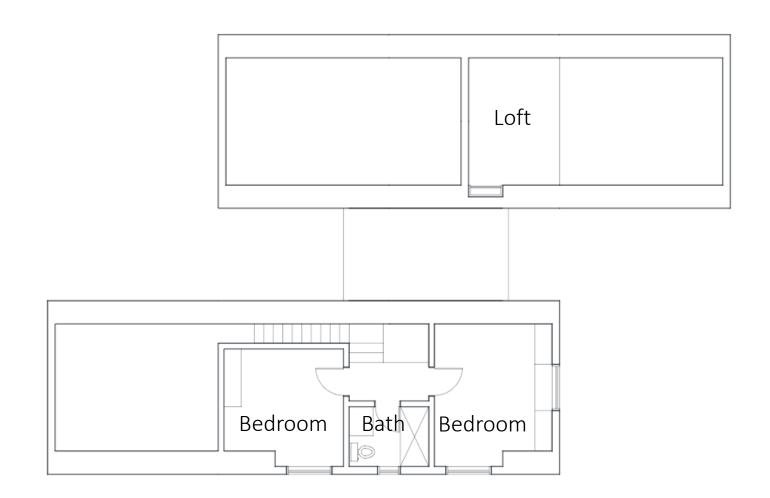

### Project Implementation Progression with Architecture

- 1. Kitchen module
- 2. Entry or bedroom storage module
- 3. Laundy and bathroom sink module
- A. Lookouts extend over wall framing
- B. Customizable eave extension
- C. Customizable CMU foundation
- D. Joists and belt joists start at the same length
- E. Wooden weather barrier is attached to log structure