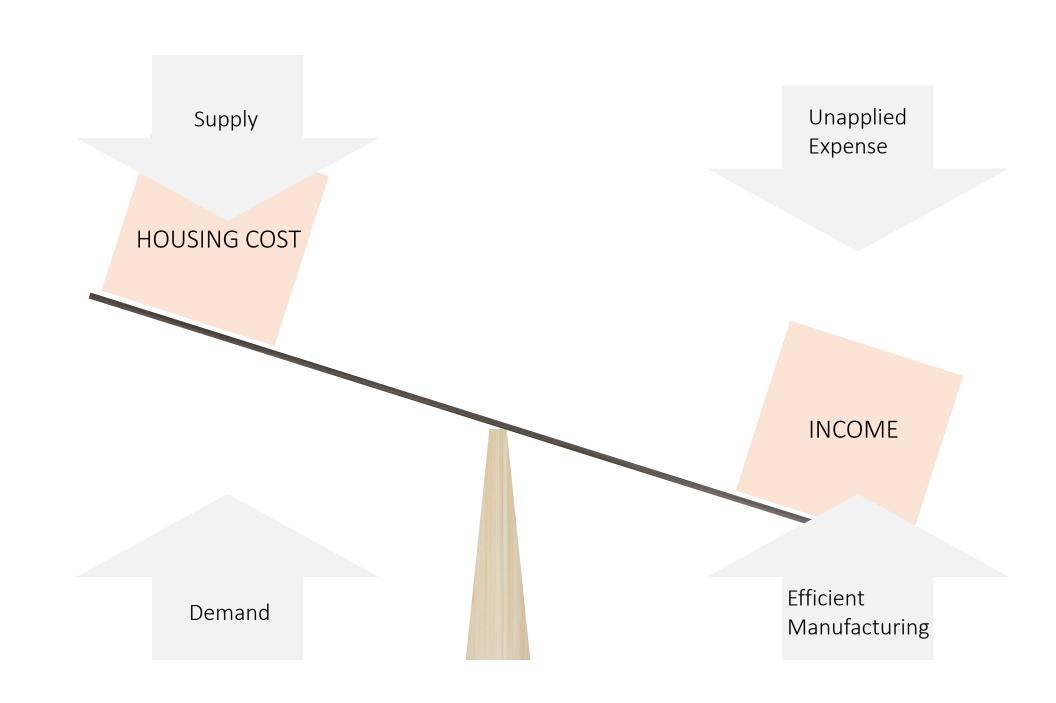

### Thesis Question:

How can we grow the construction labor force, AND lower the cost of housing?

To answer this, we need to understand:

- The perfect conditions for a construction company to thrive
- What a perfect housing market looks like
- Why these markets aren't thriving

To work towards a solution, we need to know how housing and labor are connected.

According to the publication *The Minnesota Visitor Economy 2022* by Tourism Economics, "Among all spending categories, growth in lodging, including short-term rentals and second homes, was especially notable in 2022." The publication also noted that total visitor spending in Minnesota reached 13.1B in 2022, an increase of 19.3%

## Towards a Solution A search for economy

The use of local resources is both more affordable and sustainable, permitting a larger budget allocation for construction.

By minimizing manufacturing, more of the building expense can go to construction workers.

Designing for adaptive reuse of space and materials can help northern cities meet environmental goals.

Reusable and Sustainable

Simple
Constructability
Simple consincrease pay for workers and

Simple construction can increase pay for construction workers and reduce the overall expense of a project.