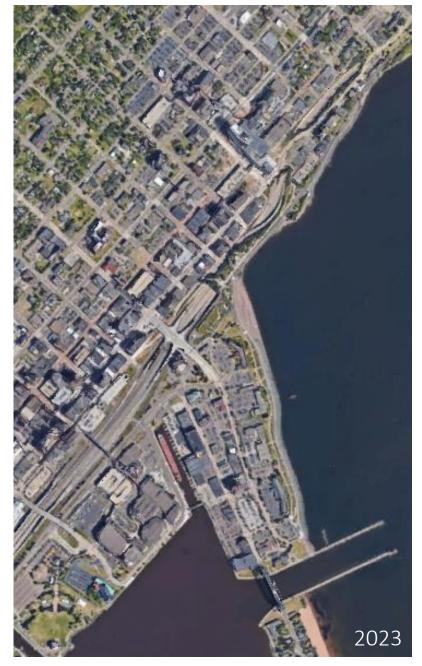

#### Figure 2:

Google. (August 2023). [Satellite Image of Duluth]. Retrieved 28, April, 2024.