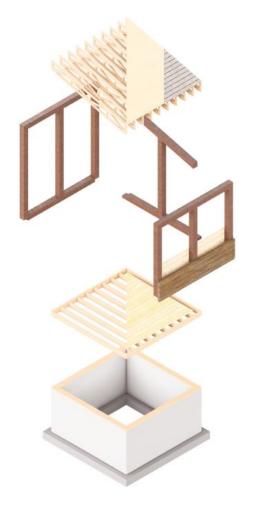

### Project Implementation Progression with Architecture

- 1. Kitchen module
- 2. Entry or bedroom storage module
- 3. Laundy and bathroom sink module
- A. Lookouts extend over wall framing
- B. Customizable eave extension
- C. Customizable CMU foundation
- D. Joists and belt joists start at the same length
- E. Wooden weather barrier is attached to log structure

- Columns are attched with steel strapping
- Extensions are accomplished by rotating the joist configuration for support