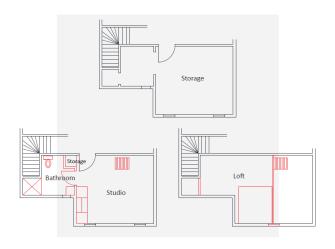

### Project Implementation Progression with Architecture

- 1. Kitchen module
- 2. Entry or bedroom storage module
- 3. Laundy and bathroom sink module
- A. Lookouts extend over wall framing
- B. Customizable eave extension
- C. Customizable CMU foundation
- D. Joists and belt joists start at the same length
- E. Wooden weather barrier is attached to log structure

- Columns are attched with steel strapping
- Extensions are accomplished by rotating the joist configuration for support