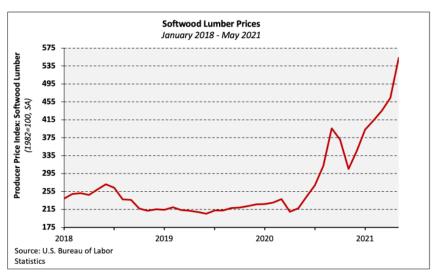

#### Figure 6:

Logan, D. (2021). Prices of Residential Inputs Up 23% Year-Over-Year. Eye On Housing. National Home Builders Association.