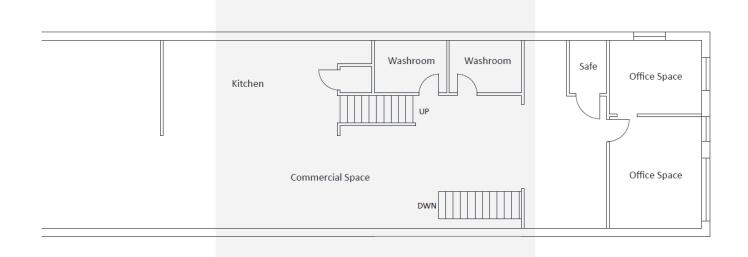

imple consincrease pay for workers and

Simple construction can increase pay for construction workers and reduce the overall expense of a project.





Figure 6:



Figure 7:

Figure 5:











### Project Implementation Progression with Architecture



- 1. Kitchen module
- 2. Entry or bedroom storage module
- 3. Laundy and bathroom sink module
- A. Lookouts extend over wall framing
- B. Customizable eave extension
- C. Customizable CMU foundation
- D. Joists and belt joists start at the same length
- E. Wooden weather barrier is attached to log structure

- Columns are attched with steel strapping
- Extensions are accomplished by rotating the joist configuration for support

























































### Renovations New ways to think about investing

































### Custom Homes The Beauty in Economy

Figure 9:







Figure 8:

















Figure 11:













# Construction in Education

### What you can do:

Educators

Designers

Economic Contributors

Change the way students
think about industries that
need help—don't encourage
them to be content with
lower wages but inspire them
to be innovative.

Pursue construction related experience to become a better designer and see if construction is meant to be part of your routine.

Look around you for industries that are struggling and work a solution in to the work that you do. How can you improve the livelihood of the ones you interact with?

### Figures and References:

#### Figure 1:

[1981 Aerial Photo of Duluth MN]. (2015). NHAPO. https://maps.dnr.state.mn.us/