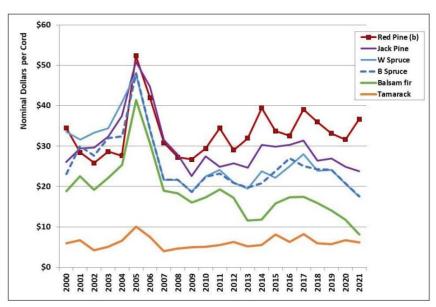

#### Figure 5:

Macht, C. (2023, August 9). Logging in: Northeast Minnesota's Forest Products Industry. Minnesota Department of Employment and Economic Development. https://mn.gov/deed/newscenter/publications/review/january-2019/logging-in isp

#### Figure 7:

Macht, C. (2023, August 9). Logging in: Northeast Minnesota's Forest Products Industry. Minnesota Department of Employment and Economic Development.

https://mn.gov/deed/newscenter/publications/review/january-2019/logging-in.jsp