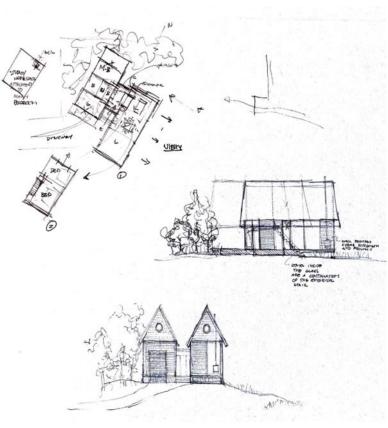

### Project Implementation Progression with Architecture

- 1. Kitchen module
- 2. Entry or bedroom storage module
- 3. Laundy and bathroom sink module
- A. Lookouts extend over wall framing
- B. Customizable eave extension
- C. Customizable CMU foundation
- D. Joists and belt joists start at the same length
- E. Wooden weather barrier is attached to log structure

- Columns are attched with steel strapping
- Extensions are accomplished by rotating the joist configuration for support