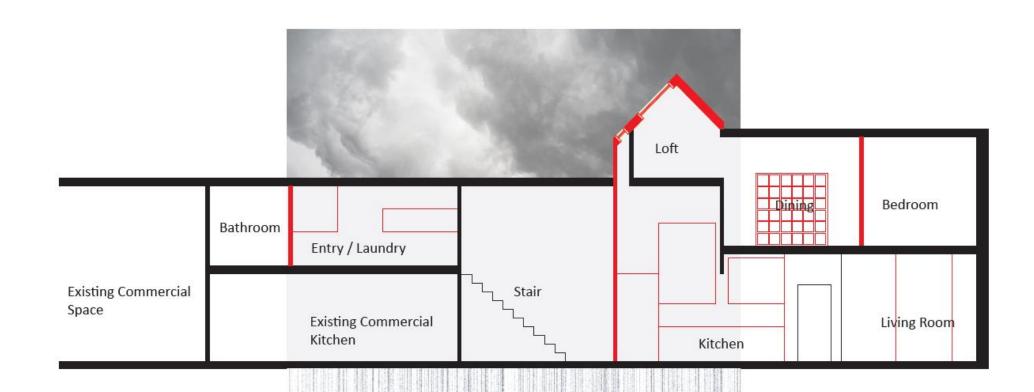

### Project Implementation Progression with Architecture

- 1. Kitchen module
- 2. Entry or bedroom storage module
- 3. Laundy and bathroom sink module
- A. Lookouts extend over wall framing
- B. Customizable eave extension
- C. Customizable CMU foundation
- D. Joists and belt joists start at the same length
- E. Wooden weather barrier is attached to log structure

- Columns are attched with steel strapping
- Extensions are accomplished by rotating the joist configuration for support