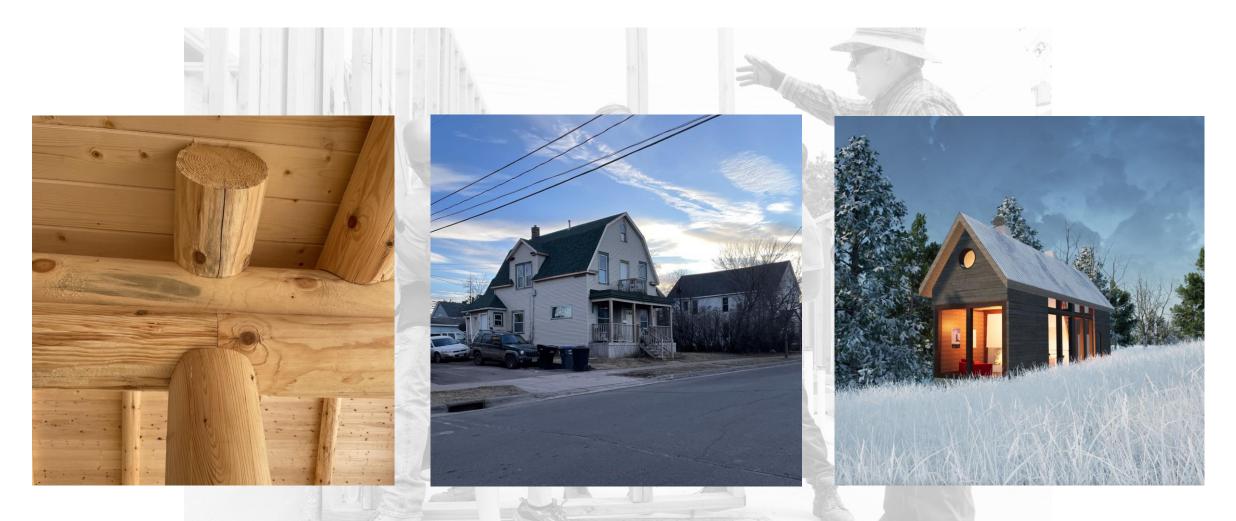

## Towards a Solution A search for economy

The use of local resources is both more affordable and sustainable, permitting a larger budget allocation for construction.

By minimizing manufacturing, more of the building expense can go to construction workers.

Designing for adaptive reuse of space and materials can help northern cities meet environmental goals.

Reusable and Sustainable

Simple
Constructability
Simple consincrease pay for workers and

Simple construction can increase pay for construction workers and reduce the overall expense of a project.

### Project Implementation Progression with Architecture

- 1. Kitchen module
- 2. Entry or bedroom storage module
- 3. Laundy and bathroom sink module
- A. Lookouts extend over wall framing
- B. Customizable eave extension
- C. Customizable CMU foundation
- D. Joists and belt joists start at the same length
- E. Wooden weather barrier is attached to log structure