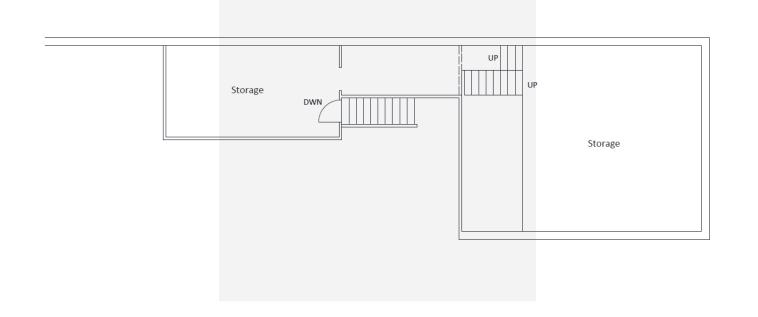

e consincrease pay for workers and

Simple construction can increase pay for construction workers and reduce the overall expense of a project.





Figure 6:



Figure 7:

Figure 5:











### Project Implementation Progression with Architecture



- 1. Kitchen module
- 2. Entry or bedroom storage module
- 3. Laundy and bathroom sink module
- A. Lookouts extend over wall framing
- B. Customizable eave extension
- C. Customizable CMU foundation
- D. Joists and belt joists start at the same length
- E. Wooden weather barrier is attached to log structure

- Columns are attched with steel strapping
- Extensions are accomplished by rotating the joist configuration for support

























































### Renovations New ways to think about investing

































### Custom Homes The Beauty in Economy

Figure 9:







Figure 8:

















Figure 11:













# Construction in Education

### What you can do:

Educators

Designers

Economic Contributors

Change the way students
think about industries that
need help—don't encourage
them to be content with
lower wages but inspire them
to be innovative.

Pursue construction related experience to become a better designer and see if construction is meant to be part of your routine.

Look around you for industries that are struggling and work a solution in to the work that you do. How can you improve the livelihood of the ones you interact with?

### Figures and References:

#### Figure 1:

[1981 Aerial Photo of Duluth MN]. (2015). NHAPO. https://maps.dnr.state.mn.us/airp