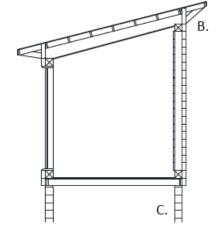

### Project Implementation Progression with Architecture

- 1. Kitchen module
- 2. Entry or bedroom storage module
- 3. Laundy and bathroom sink module
- A. Lookouts extend over wall framing
- B. Customizable eave extension
- C. Customizable CMU foundation
- D. Joists and belt joists start at the same length
- E. Wooden weather barrier is attached to log structure

- Columns are attched with steel strapping
- Extensions are accomplished by rotating the joist configuration for support