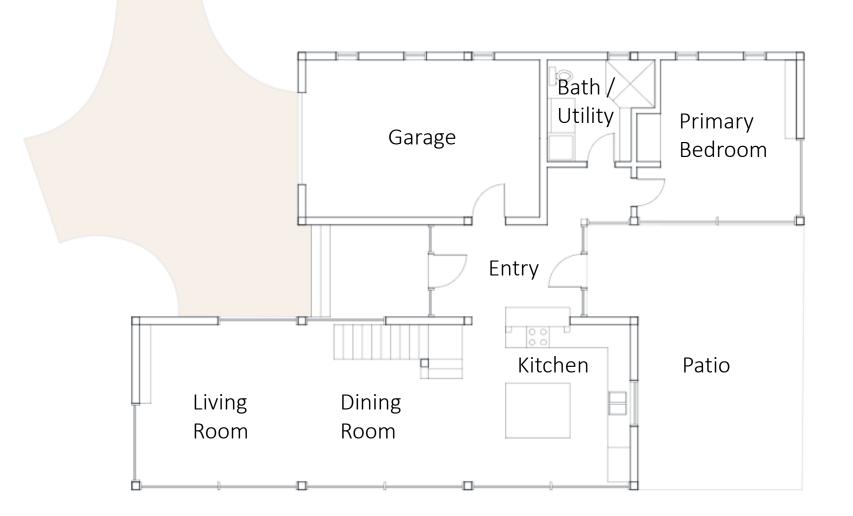

### Project Implementation Progression with Architecture

- 1. Kitchen module
- 2. Entry or bedroom storage module
- 3. Laundy and bathroom sink module
- A. Lookouts extend over wall framing
- B. Customizable eave extension
- C. Customizable CMU foundation
- D. Joists and belt joists start at the same length
- E. Wooden weather barrier is attached to log structure