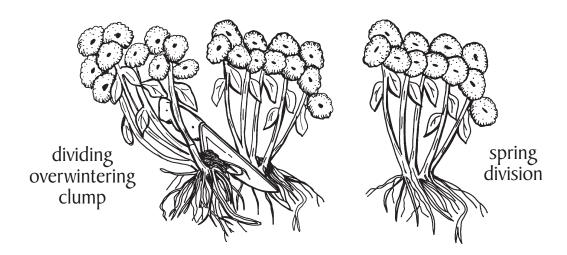

Overwintered plants that are showing vigor may be divided and moved in mid-May, while the weaker ones can be moved once vigorous growth is apparent, generally after the Memorial Day weekend.

Mums do well in most well-drained and fertile garden soils. If in doubt, add peat moss or compost. Work a little 5-10-5 fertilizer into the soil around each plant in May, followed by a good watering.

Once the mum flowers have been blackened by late autumn frosts, the gardener can do one of two things: After the soil is hardened by a layer of frost, apply a light mulch (2 inches of straw) around the plant, leaving the top to help trap snow; or, the plants can be dug and stored in a cold frame over the winter. In spring (late April-early May) dig the plants that have remained in the ground and divide them into vigorous growing shoots for replanting.