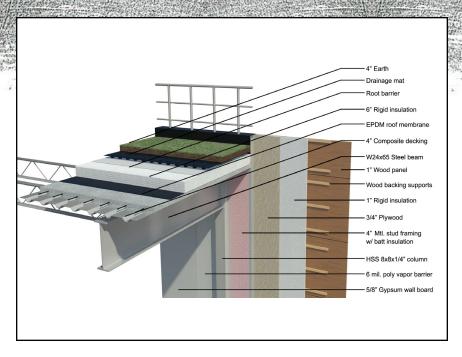

# 4" Earth Drainage mat Root barrier 6" Rigid insulation EPDM roof membrane 4" Composite decking W24x65 Steel beam 1" Wood panel Wood backing supports 1" Rigid insulation 3/4" Plywood 5 1/2" Mtl. stud framing w/ batt insulation HSS 8x8x1/4" column 6 mil. poly vapor barrier 5/8" Gypsum wall board