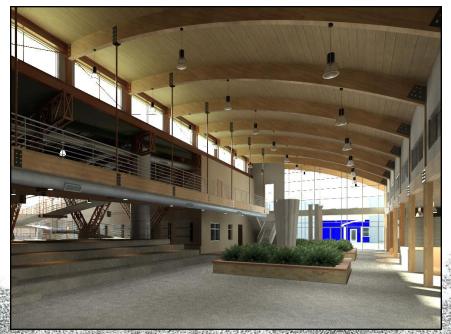

# Solar panels Mech. ductwork Space frame steel structure Steel tube column 3" wood decking Steel tube bracing Glulam beam hanging from the space frame Operable windows Mtl. stud framing Temporary exhibits