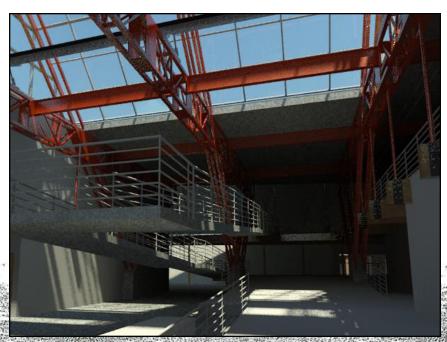

# Solar panels Mech. ductwork Space frame steel structure Steel tube column 3" wood decking Steel tube bracing Glulam beam hanging from the space frame Operable windows Mtl. stud framing Temporary exhibits