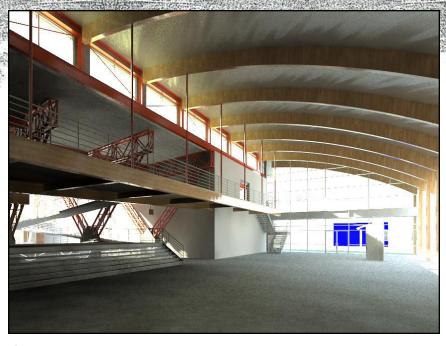

# Solar panels Mech. ductwork Space frame steel structure Steel tube column 3" wood decking Steel tube bracing Glulam beam hanging from the space frame Operable windows Mtl. stud framing Temporary exhibits