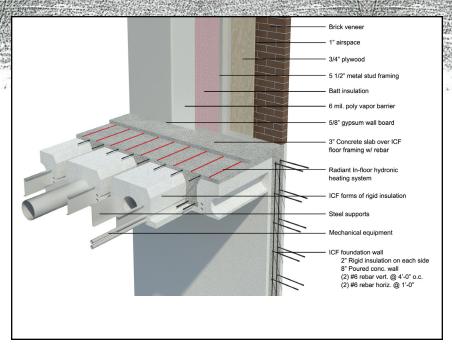

# 4" Earth Drainage mat Root barrier 6" Rigid insulation EPDM roof membrane 4" Composite decking W24x65 Steel beam 1" Wood panel Wood backing supports 1" Rigid insulation 3/4" Plywood 5 1/2" Mtl. stud framing w/ batt insulation HSS 8x8x1/4" column 6 mil. poly vapor barrier 5/8" Gypsum wall board