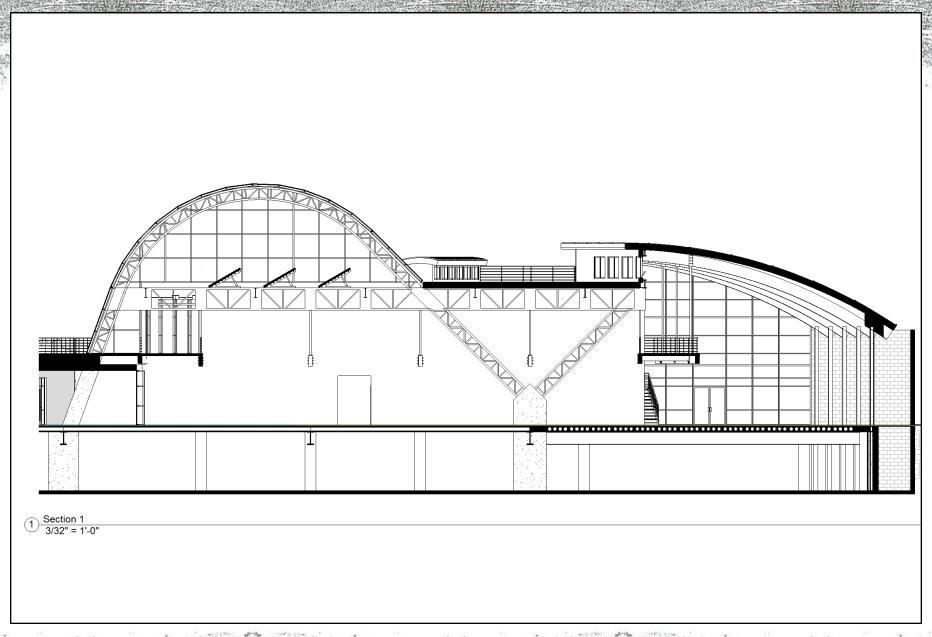

# 4" Earth Drainage mat Root barrier 6" Rigid insulation EPDM roof membrane 4" Composite decking W24x65 Steel beam 1" Wood panel Wood backing supports 1" Rigid insulation 3/4" Plywood 5 1/2" Mtl. stud framing w/ batt insulation HSS 8x8x1/4" column 6 mil. poly vapor barrier 5/8" Gypsum wall board

# Solar panels Mech. ductwork Space frame steel structure Steel tube column 3" wood decking Steel tube bracing Glulam beam hanging from the space frame Operable windows Mtl. stud framing Temporary exhibits

Final Drawings

Spring 2010

Final Drawings

Spring 2010

Spring 2010

Final Drawings