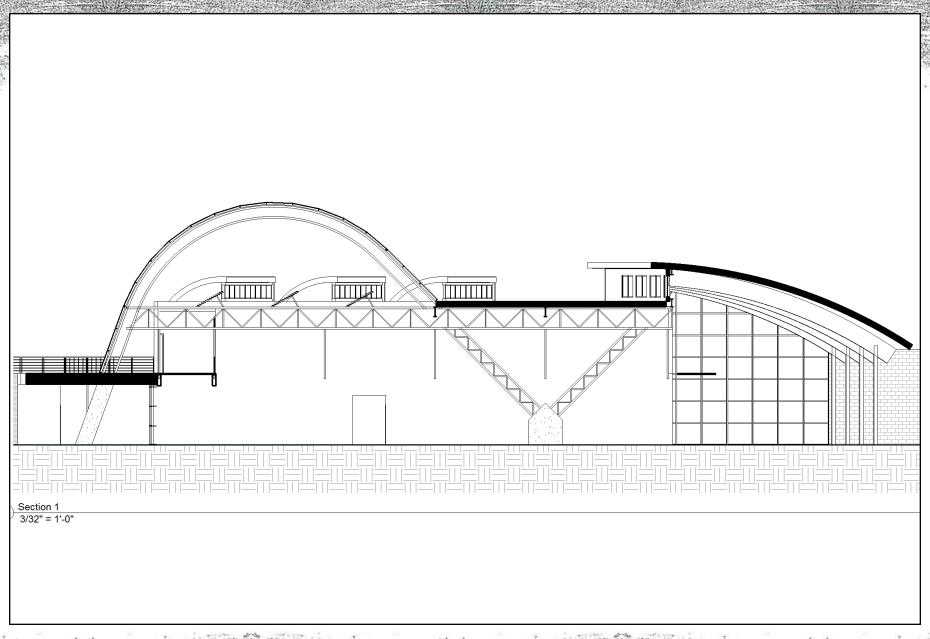

# Solar panels Mech. ductwork Space frame steel structure Steel tube column 3" wood decking Steel tube bracing Glulam beam hanging from the space frame Operable windows Mtl. stud framing Temporary exhibits