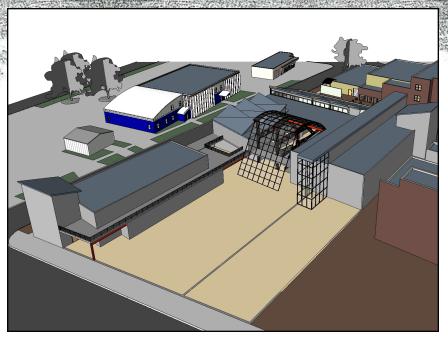

# Solar panels Mech. ductwork Space frame steel structure Steel tube column 3" wood decking Steel tube bracing Glulam beam hanging from the space frame Operable windows Mtl. stud framing Temporary exhibits