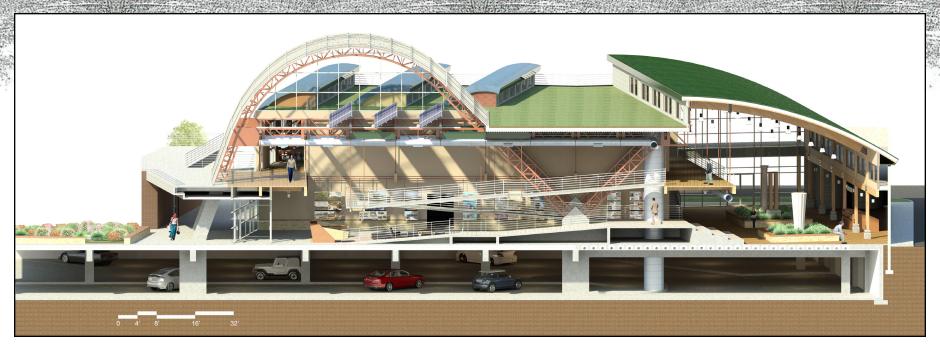

# Solar panels Mech. ductwork Space frame steel structure Steel tube column 3" wood decking Steel tube bracing Glulam beam hanging from the space frame Operable windows Mtl. stud framing Temporary exhibits