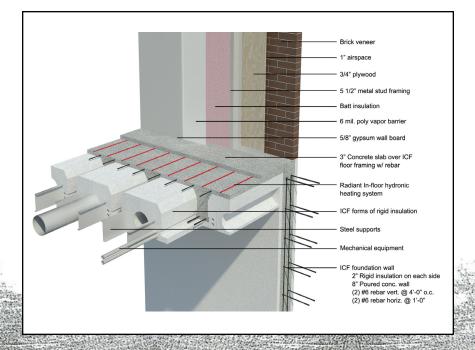

# Solar panels Mech. ductwork Space frame steel structure Steel tube column 3" wood decking Steel tube bracing Glulam beam hanging from the space frame Operable windows Mtl. stud framing Temporary exhibits