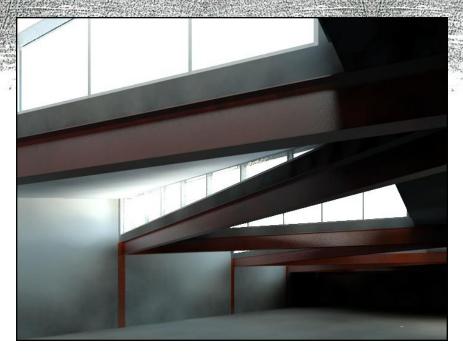

# Solar panels Mech. ductwork Space frame steel structure Steel tube column 3" wood decking Steel tube bracing Glulam beam hanging from the space frame Operable windows Mtl. stud framing Temporary exhibits