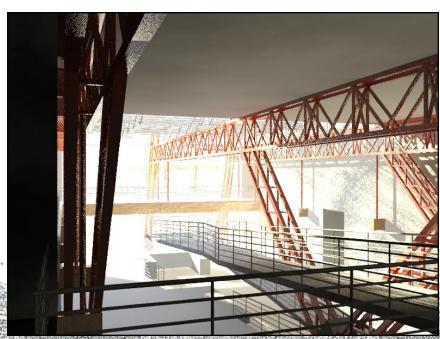

# Solar panels Mech. ductwork Space frame steel structure Steel tube column 3" wood decking Steel tube bracing Glulam beam hanging from the space frame Operable windows Mtl. stud framing Temporary exhibits