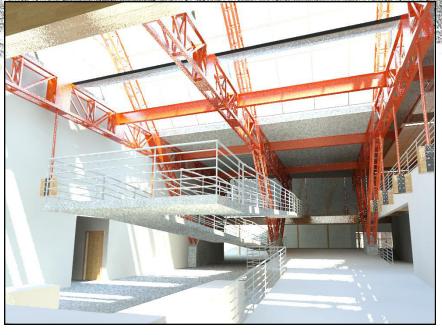

# Solar panels Mech. ductwork Space frame steel structure Steel tube column 3" wood decking Steel tube bracing Glulam beam hanging from the space frame Operable windows Mtl. stud framing Temporary exhibits