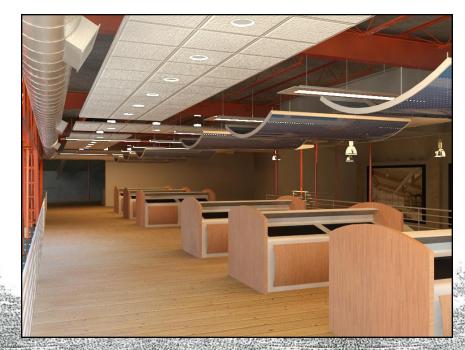

# Solar panels Mech. ductwork Space frame steel structure Steel tube column 3" wood decking Steel tube bracing Glulam beam hanging from the space frame Operable windows Mtl. stud framing Temporary exhibits