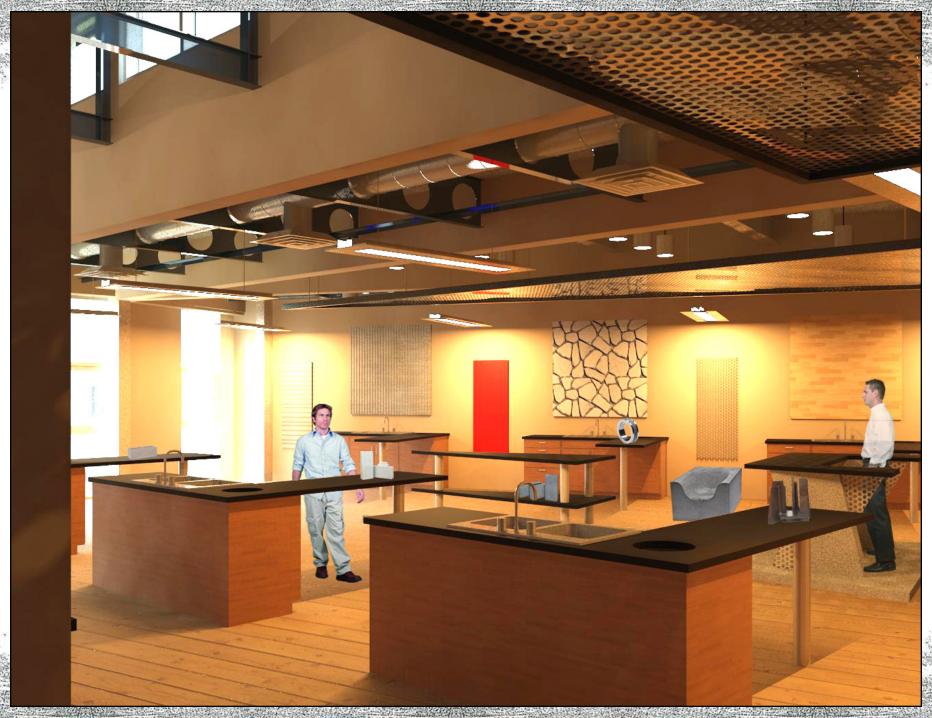

# Solar panels Mech. ductwork Space frame steel structure Steel tube column 3" wood decking Steel tube bracing Glulam beam hanging from the space frame Operable windows Mtl. stud framing Temporary exhibits