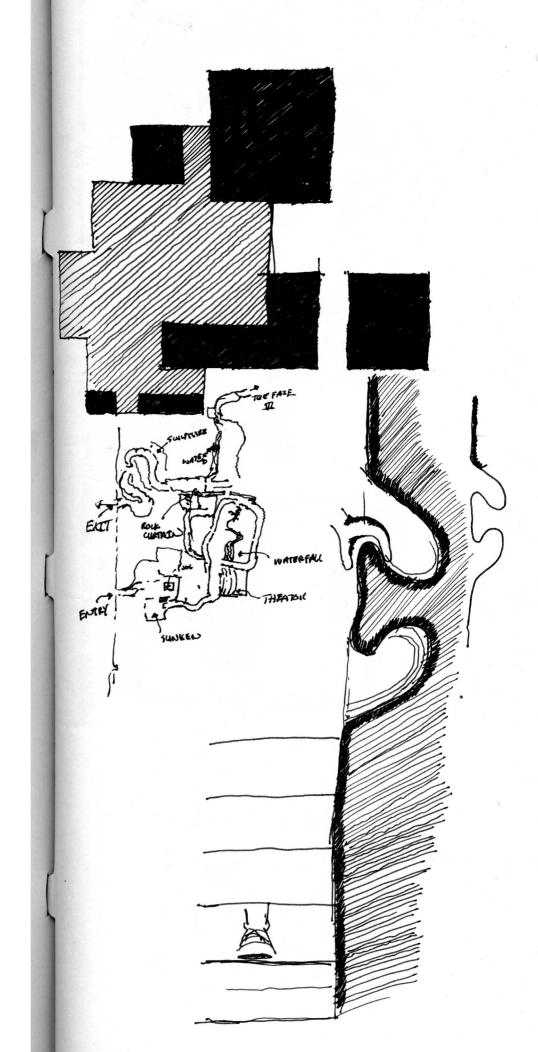

SHAK

· CREATED OF TOLLIES.

OF SITE.

FORM.

THE UNCONNECTED CITY.

· 3 SCALES SAME MAP. . -HOUSES GROW IN