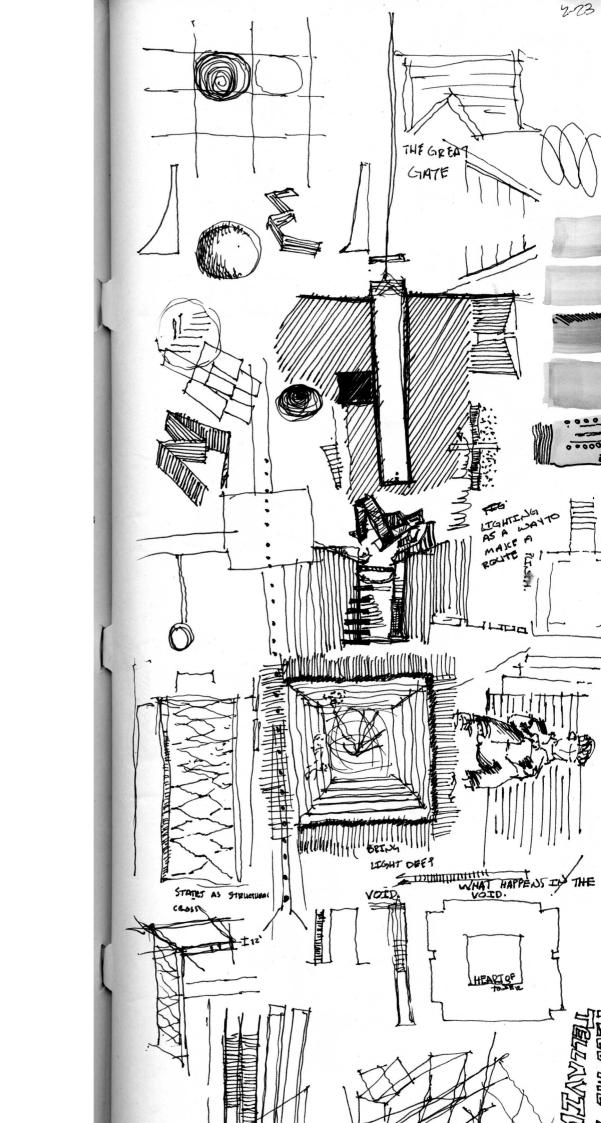

- +#24 · PAVILLEONS
  - THE CITY AND
- COLLECT THEM AL
- PROPOSAL

24 CHAPELS TO

STAN HOW DO SUN

LY OUERLAY - LINEAR LIGHT > 37% OPACITY.
LY OUERLAY - EX MOSATE > 350% OPACITY.

4 COLOR BALANCE - YELLOW 25% REO - 12%.