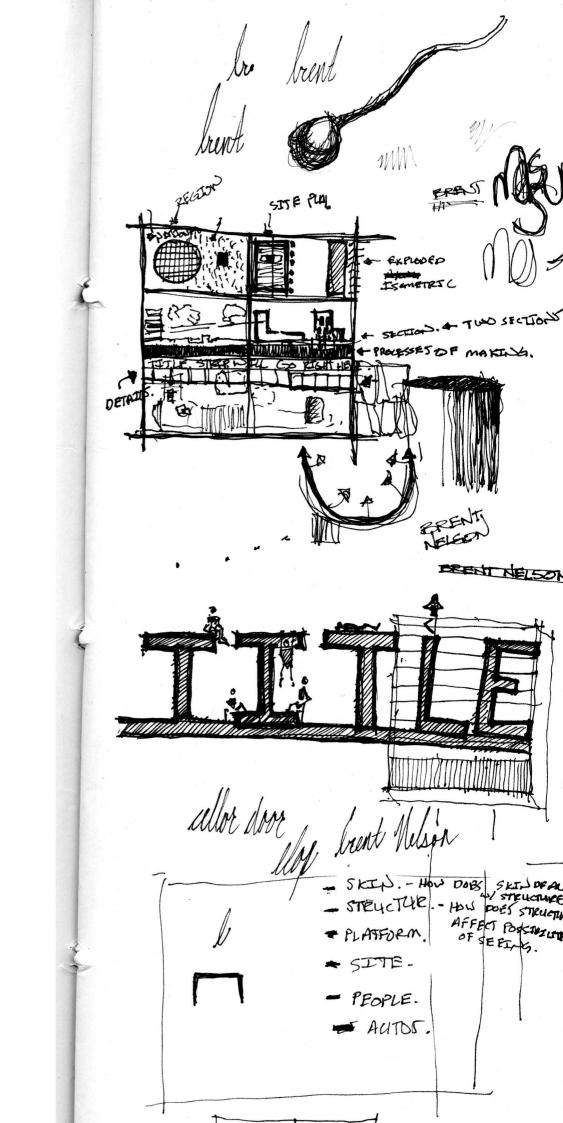

SHAK

· CREATED OF TOLLIES.

OF SITE.

FORM.

THE UNCONNECTED CITY.

· 3 SCALES SAME MAP. . -HOUSES GROW IN