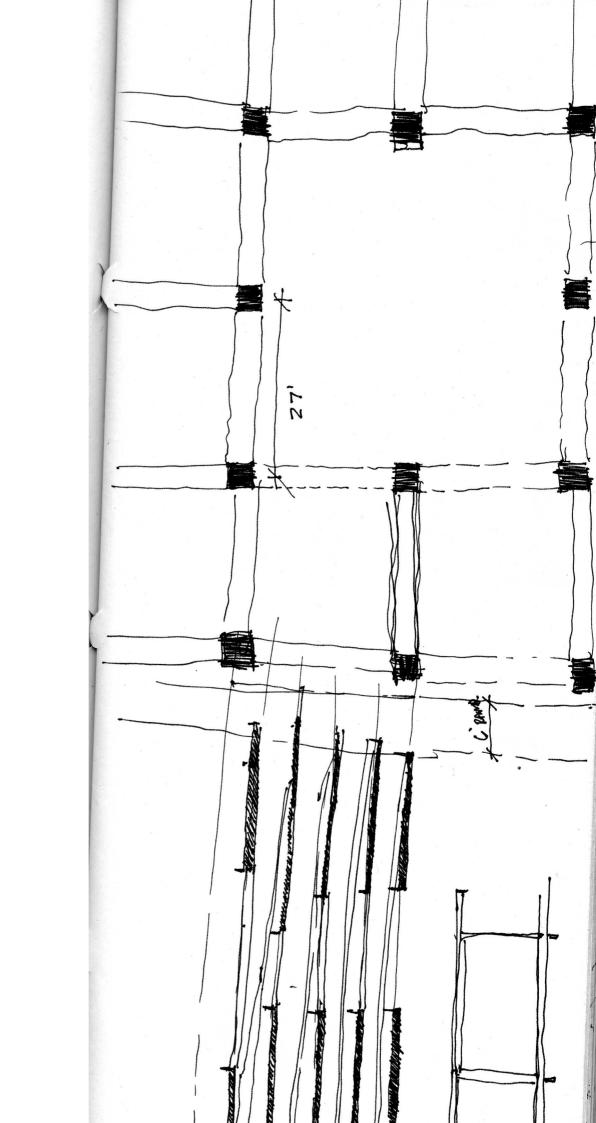

## -F - BRENT NELSON

- · VERNAULAR! MEASURED DRAWING.
- · URBANISM. I PAGE PAPER
- \* RECENT PAST TRAVEL SKETCHS.