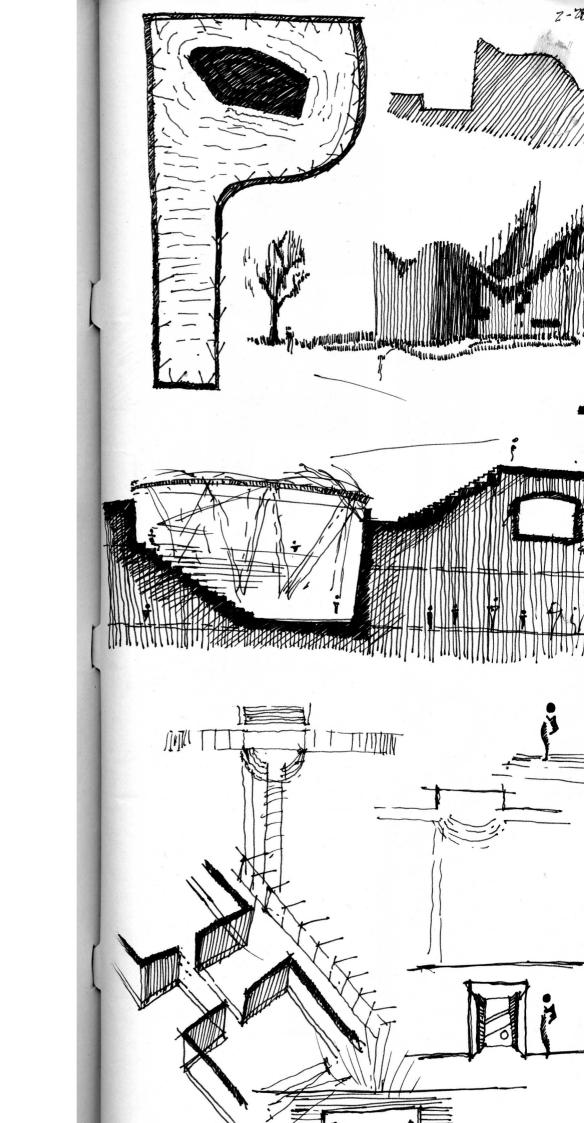

SHAK

· CREATED OF TOLLIES.

OF SITE.

FORM.

THE UNCONNECTED CITY.

· 3 SCALES SAME MAP. . -HOUSES GROW IN