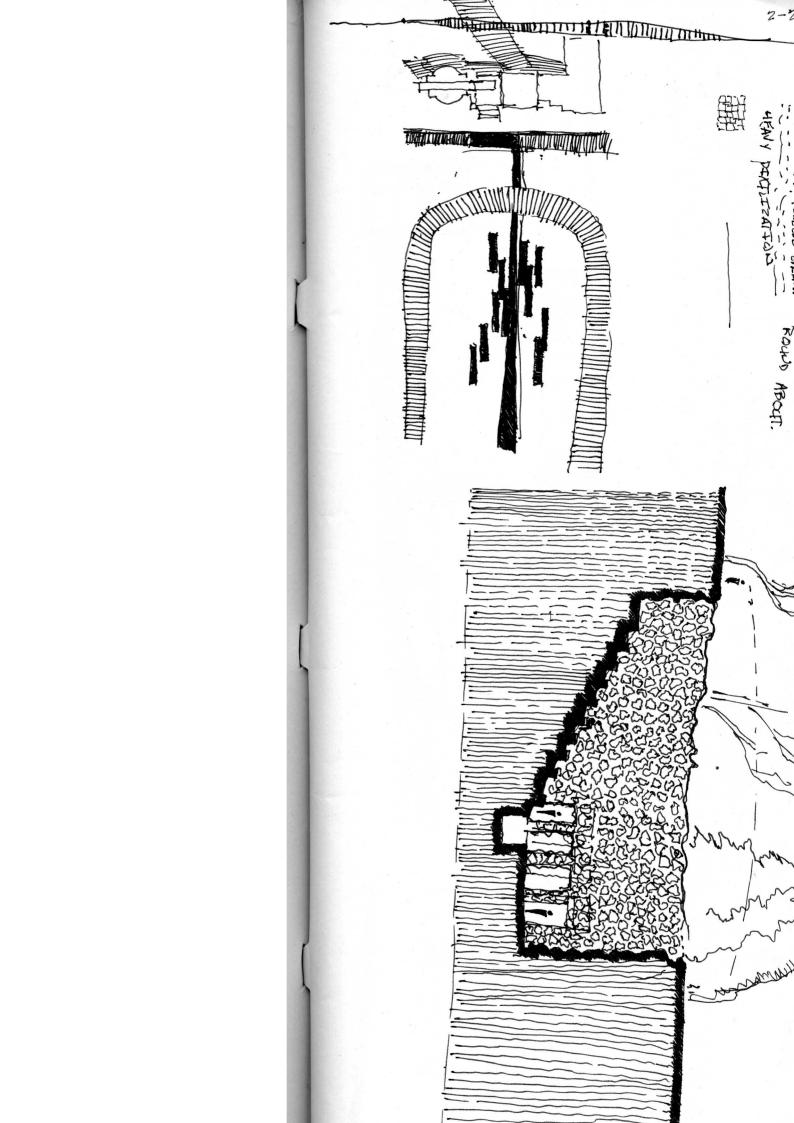

SHAK

· CREATED OF TOLLIES.

OF SITE.

FORM.

THE UNCONNECTED CITY.

· 3 SCALES SAME MAP. . -HOUSES GROW IN