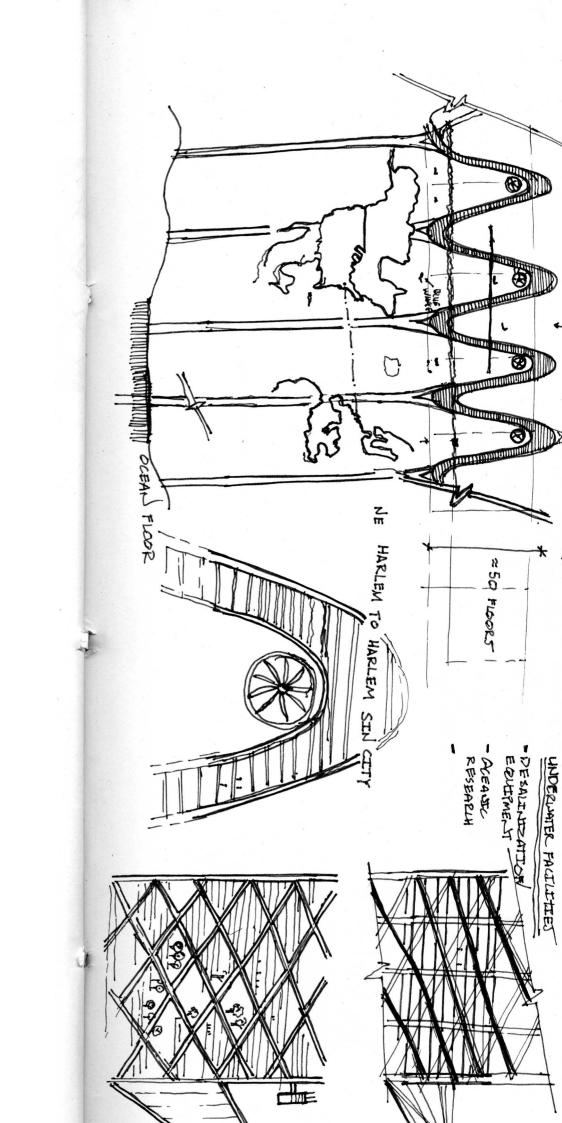

- +#24 · PAVILLEONS
  - THE CITY AND
- COLLECT THEM AL
- PROPOSAL

24 CHAPELS TO

STAN HOW DO SUN

LY OUERLAY - LINEAR LIGHT > 37% OPACITY.
LY OUERLAY - EX MOSATE > 350% OPACITY.

4 COLOR BALANCE - YELLOW 25% REO - 12%.