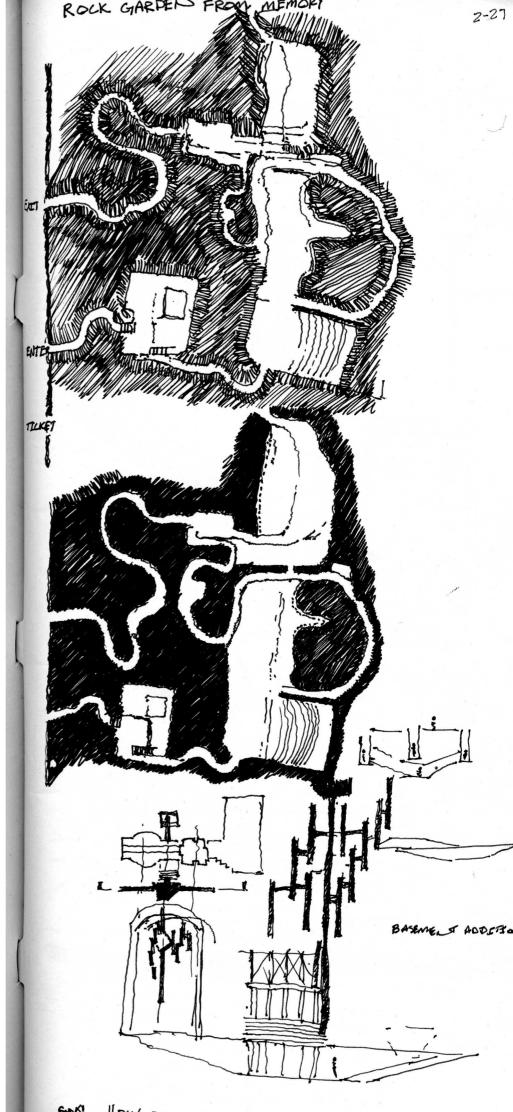

SHAK

· CREATED OF TOLLIES.

OF SITE.

FORM.

THE UNCONNECTED CITY.

· 3 SCALES SAME MAP. . -HOUSES GROW IN