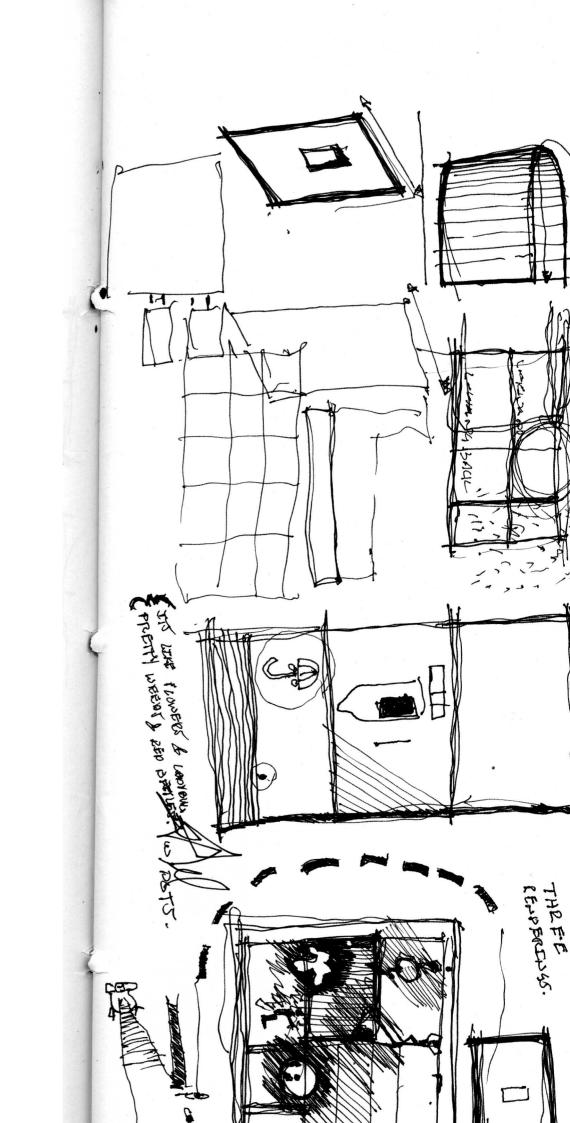

## -F - BRENT NELSON

- · VERNAULAR! MEASURED DRAWING.
- · URBANISM. I PAGE PAPER
- \* RECENT PAST TRAVEL SKETCHS.