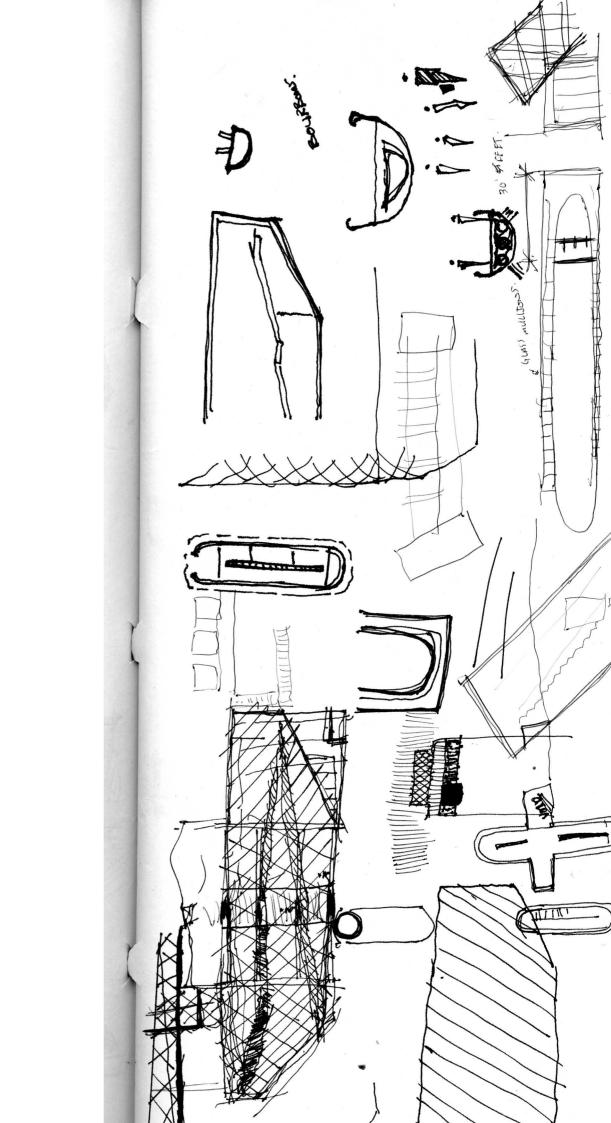

## -F - BRENT NELSON

- · VERNAULAR! MEASURED DRAWING.
- · URBANISM. I PAGE PAPER
- \* RECENT PAST TRAVEL SKETCHS.