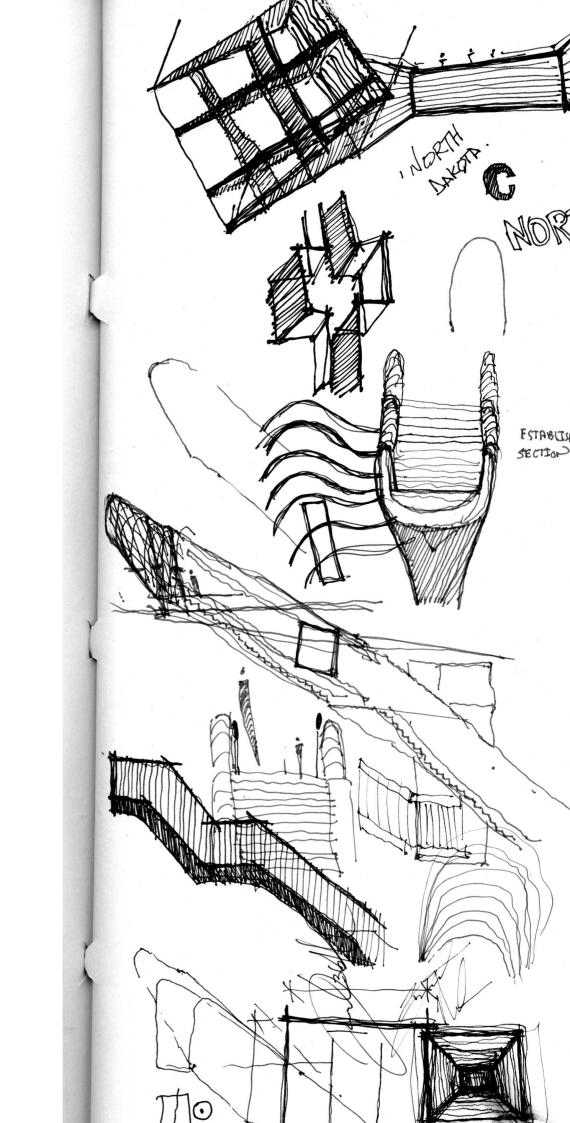

SHAK

· CREATED OF TOLLIES.

OF SITE.

FORM.

THE UNCONNECTED CITY.

· 3 SCALES SAME MAP. . -HOUSES GROW IN