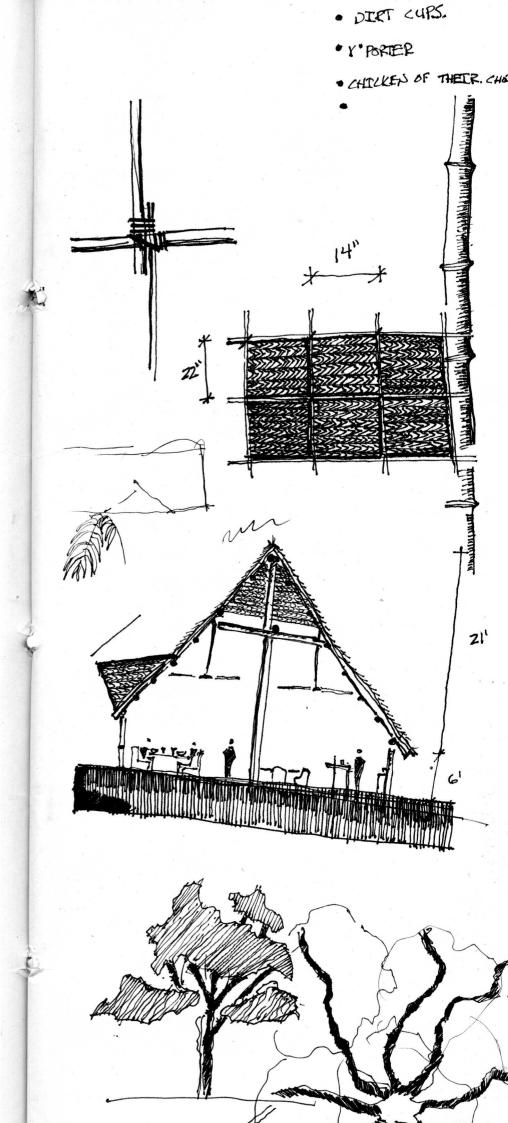

## -F - BRENT NELSON

- · VERNAULAR! MEASURED DRAWING.
- · URBANISM. I PAGE PAPER
- \* RECENT PAST TRAVEL SKETCHS.