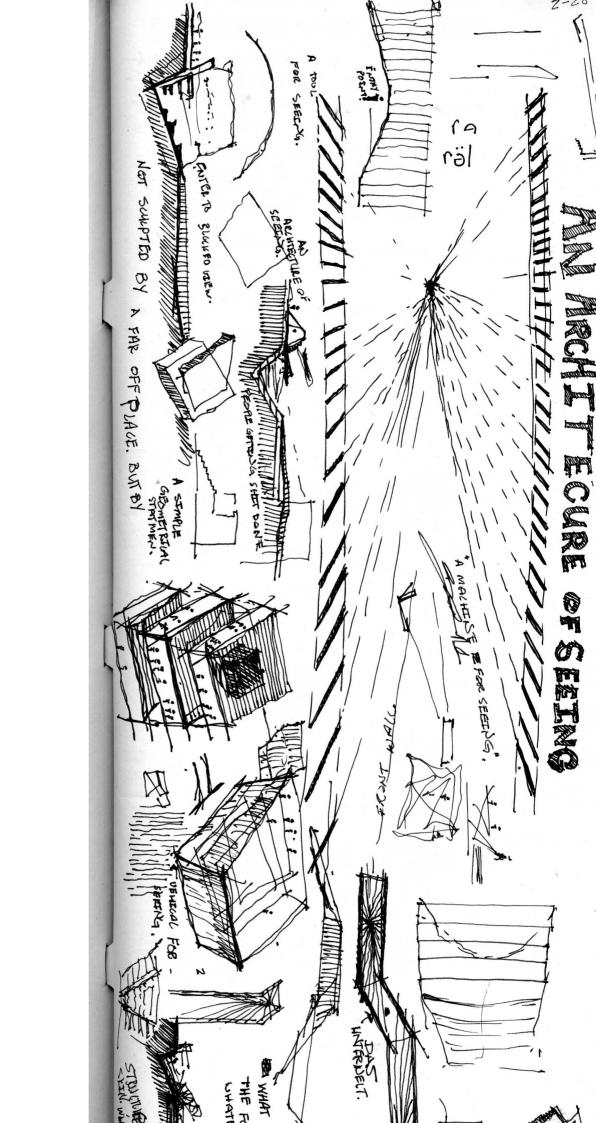

The Sketchlog of Brent Nelson from when he studied abroad in India in the Spring of 2010 right befor he graduated from NDSU with a masters degree in architecture. UNEDITED UNAPOLOGETIC

WALK OF CITTLE

PROCLATIMENG THE 24 ESSENTIAL RIG 9F ALL 650,000