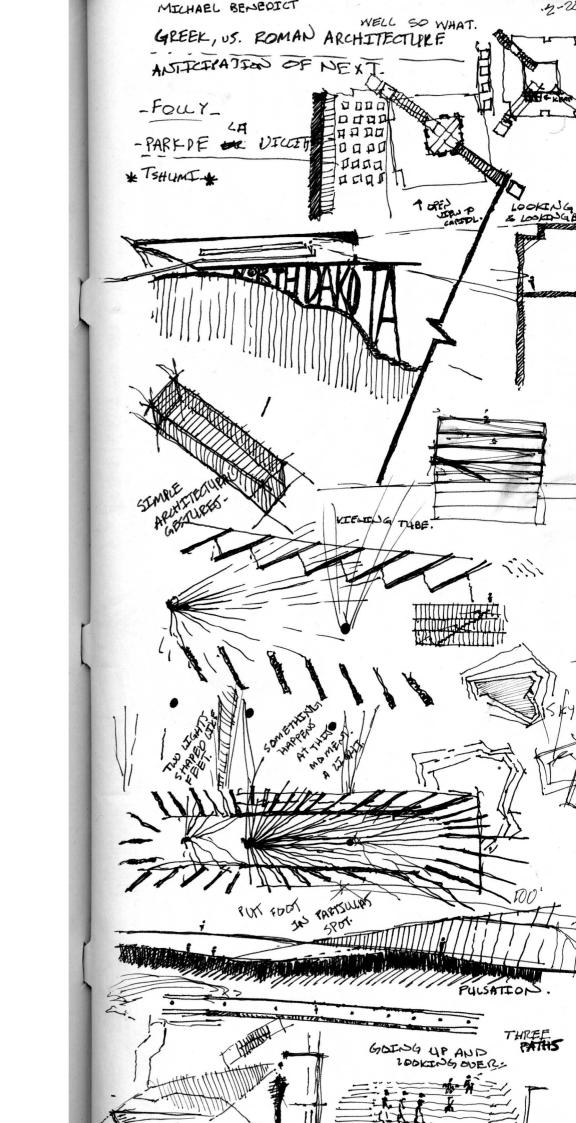

HOW DOES, MARKY INTERNAL LOGIC EQUATION BE USED TO GENERATE AKCHITECTURAL FORM THAT CURES POURTY?

PEKISECTSUES. THE THE - GREY PEOPLE ALLECT THE OWE. LERGING AT LOOKING BACK...

HM-

丰有强

weener of worth of the