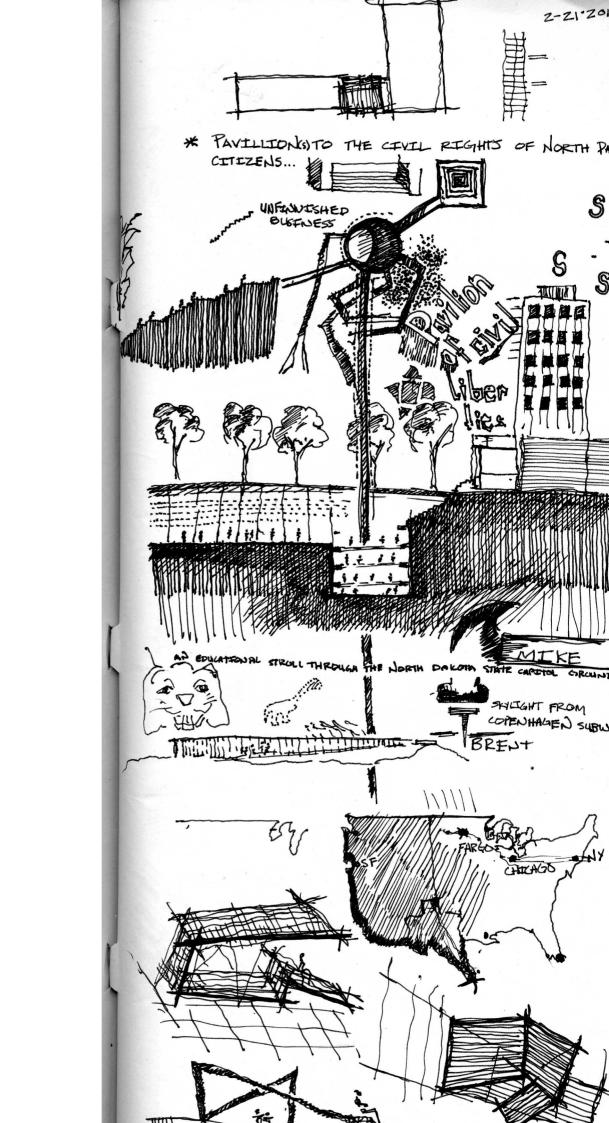

- +#24 · PAVILLEONS
  - THE CITY AND
- COLLECT THEM AL
- PROPOSAL

24 CHAPELS TO

STAN HOW DO SUN

LY OUERLAY - LINEAR LIGHT > 37% OPACITY.
LY OUERLAY - EX MOSATE > 350% OPACITY.

4 COLOR BALANCE - YELLOW 25% REO - 12%.