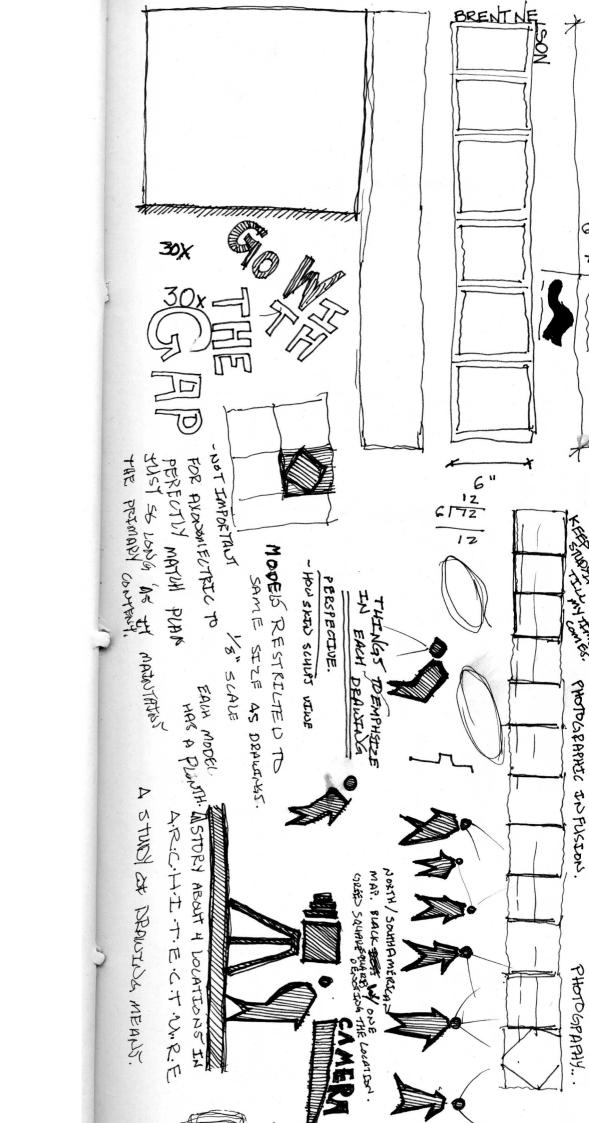

## -F - BRENT NELSON

- · VERNAULAR! MEASURED DRAWING.
- · URBANISM. I PAGE PAPER
- \* RECENT PAST TRAVEL SKETCHS.