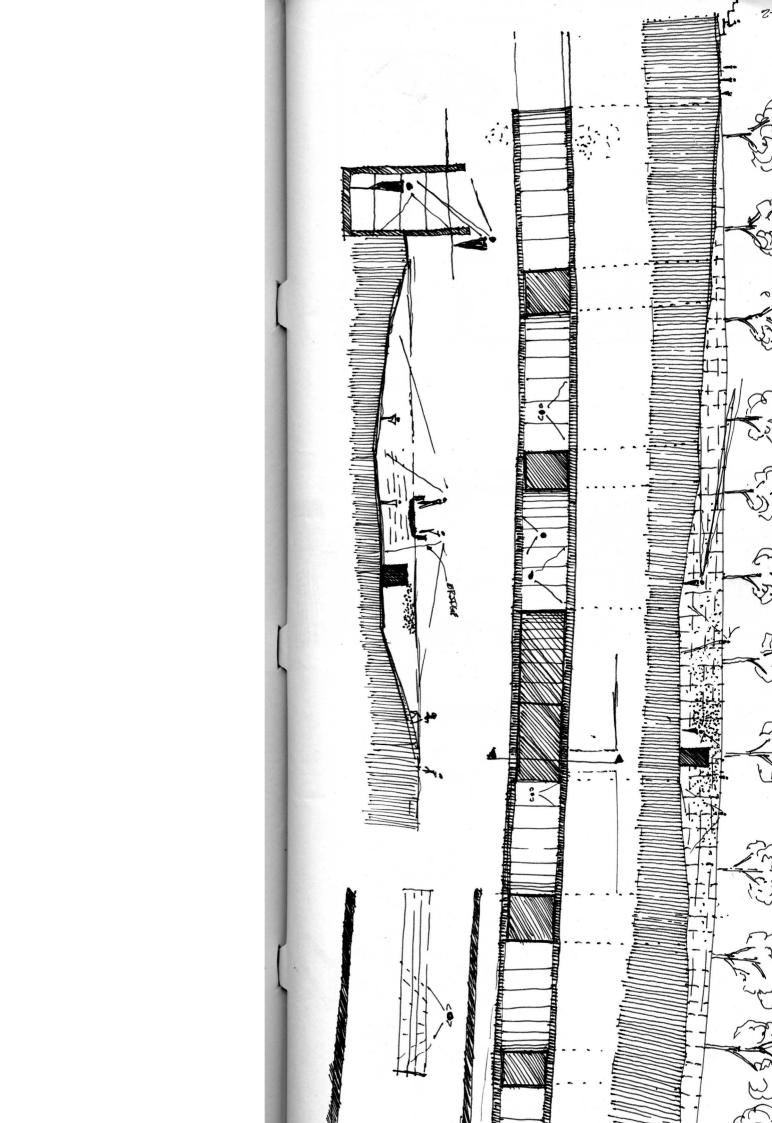

SHAK

· CREATED OF TOLLIES.

OF SITE.

FORM.

THE UNCONNECTED CITY.

· 3 SCALES SAME MAP. . -HOUSES GROW IN