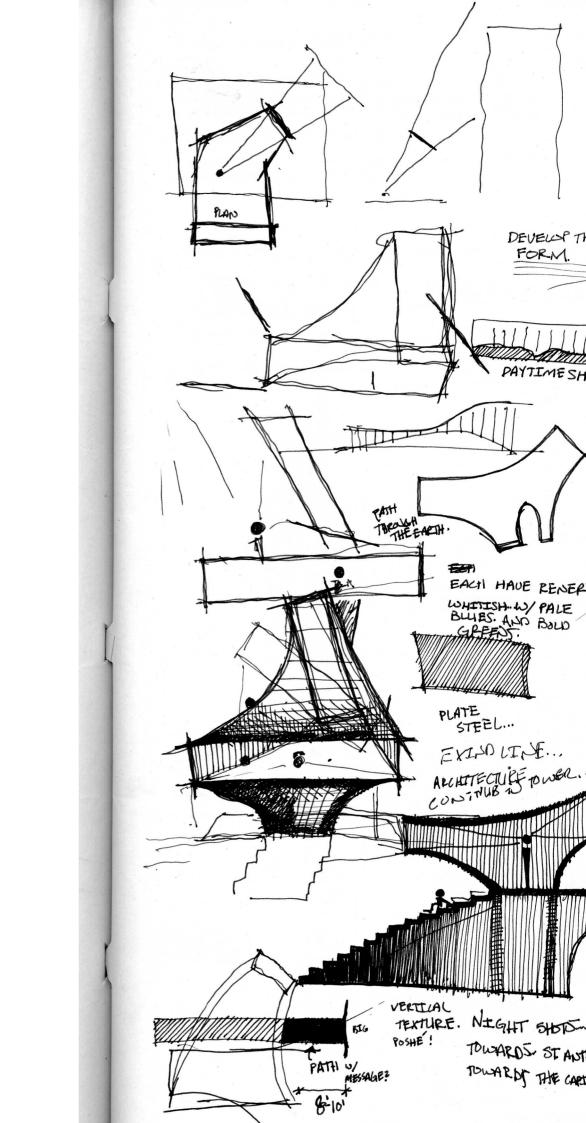

HOW DOES, MARKY INTERNAL LOGIC EQUATION BE USED TO GENERATE AKCHITECTURAL FORM THAT CURES POURTY?

PEKISECTSUES. THE THE - GREY PEOPLE ALLECT THE OWE. LERGING AT LOOKING BACK...

HM-

丰有强

weener of worth of the