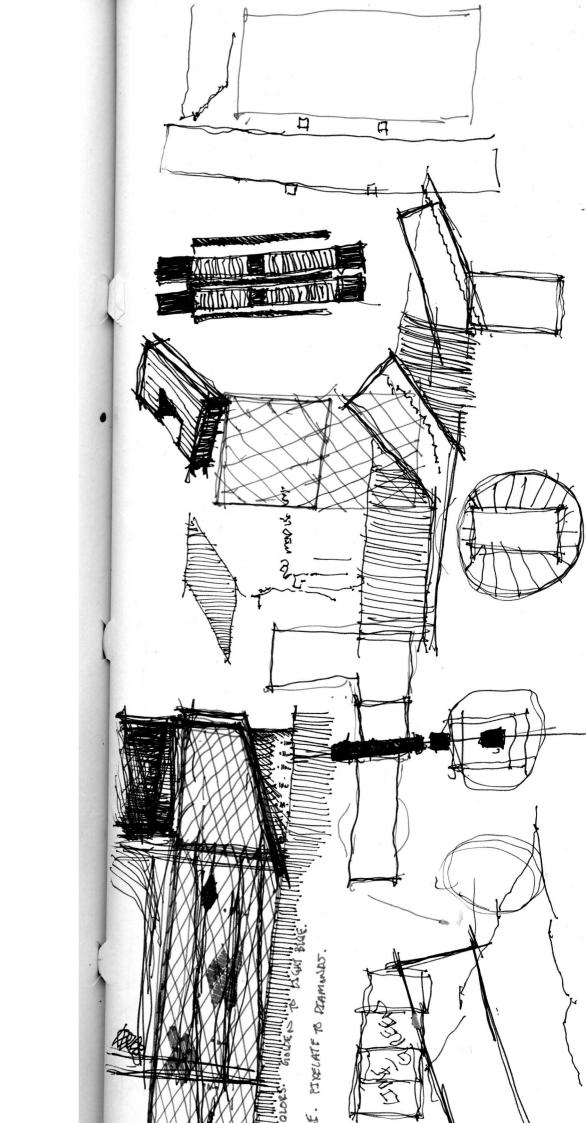

## -F - BRENT NELSON

- · VERNAULAR! MEASURED DRAWING.
- · URBANISM. I PAGE PAPER
- \* RECENT PAST TRAVEL SKETCHS.