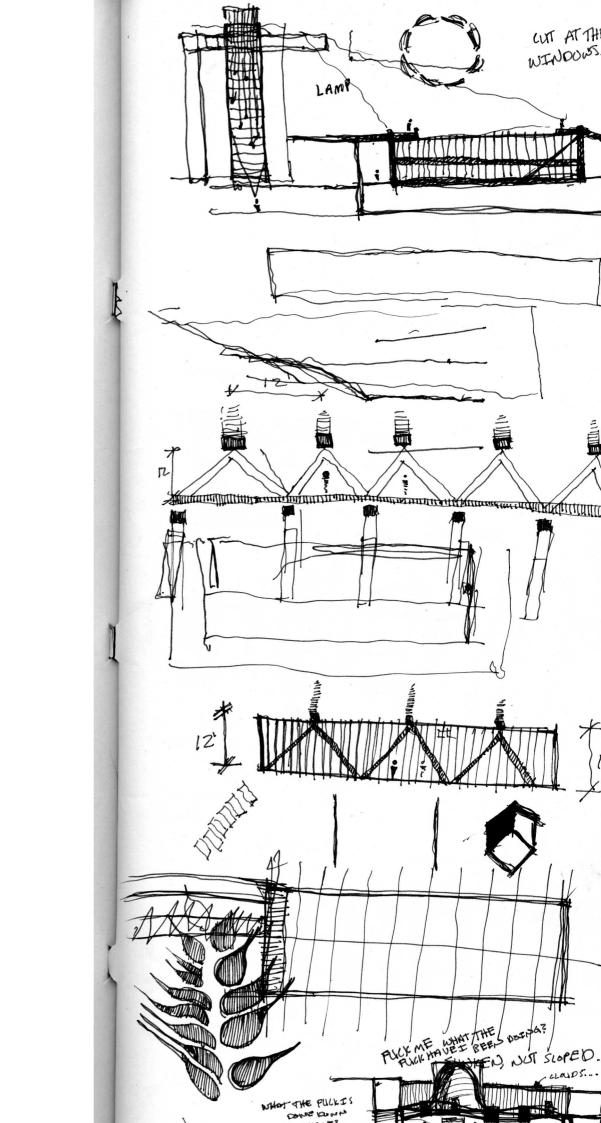

## -F - BRENT NELSON

- · VERNAULAR! MEASURED DRAWING.
- · URBANISM. I PAGE PAPER
- \* RECENT PAST TRAVEL SKETCHS.