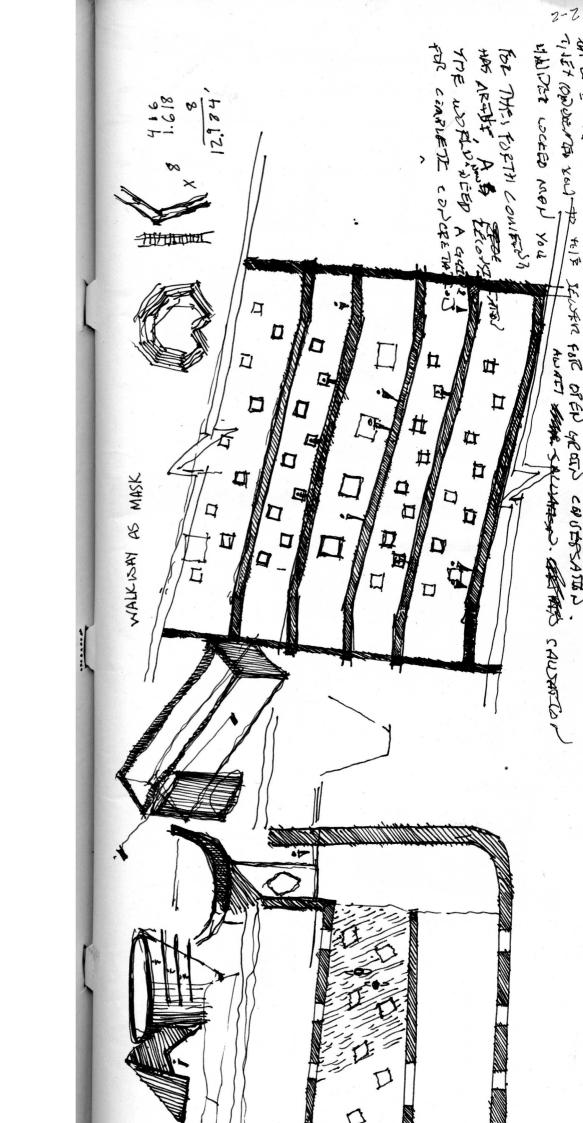

SHAK

· CREATED OF TOLLIES.

OF SITE.

FORM.

THE UNCONNECTED CITY.

· 3 SCALES SAME MAP. . -HOUSES GROW IN