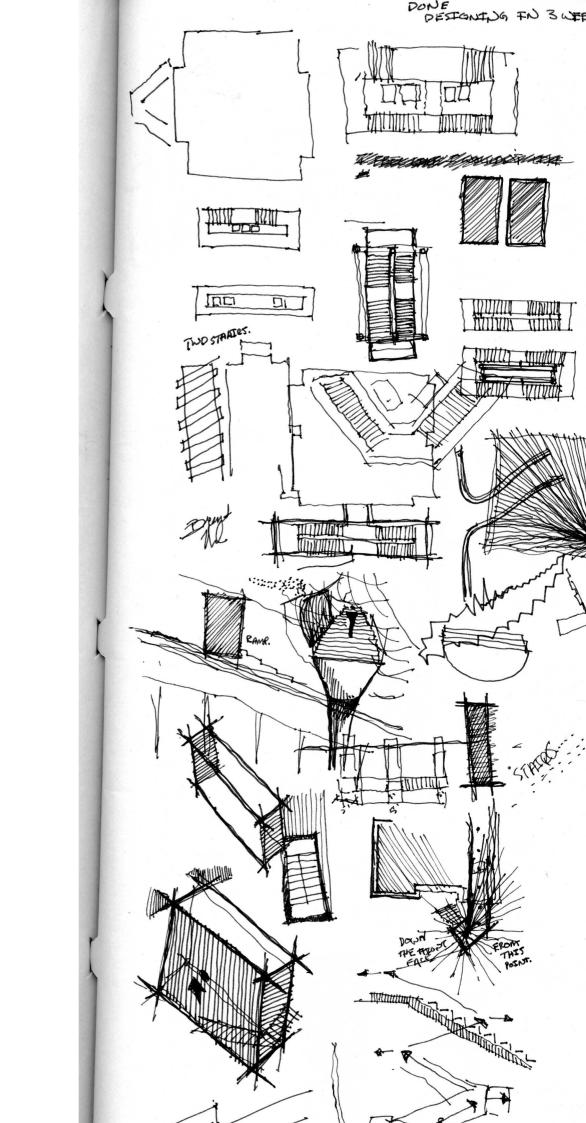

## -F - BRENT NELSON

- · VERNAULAR! MEASURED DRAWING.
- · URBANISM. I PAGE PAPER
- \* RECENT PAST TRAVEL SKETCHS.