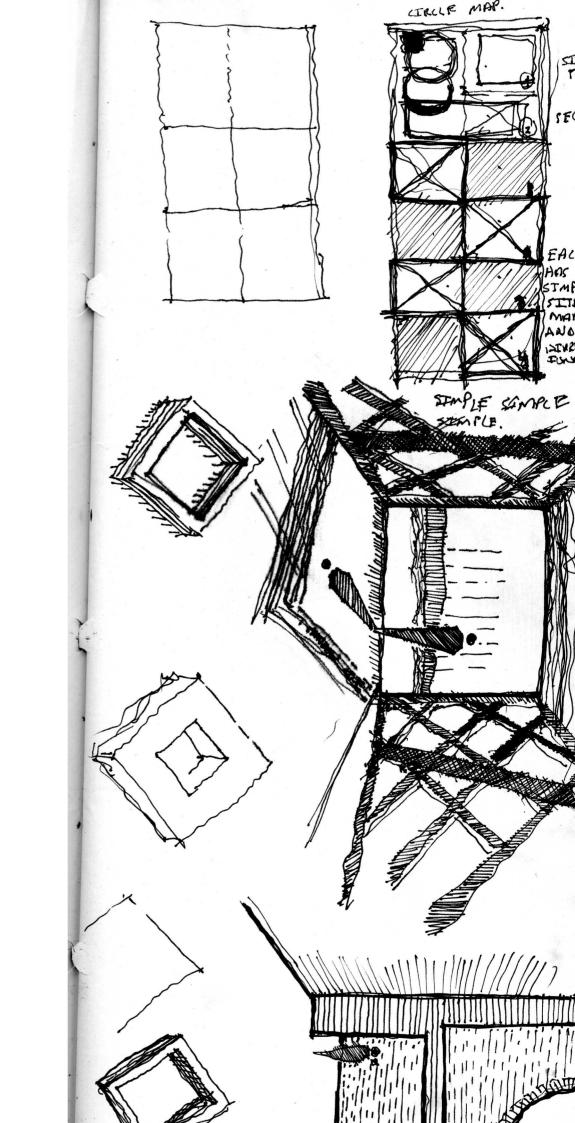

SHAK

· CREATED OF TOLLIES.

OF SITE.

FORM.

THE UNCONNECTED CITY.

· 3 SCALES SAME MAP. . -HOUSES GROW IN