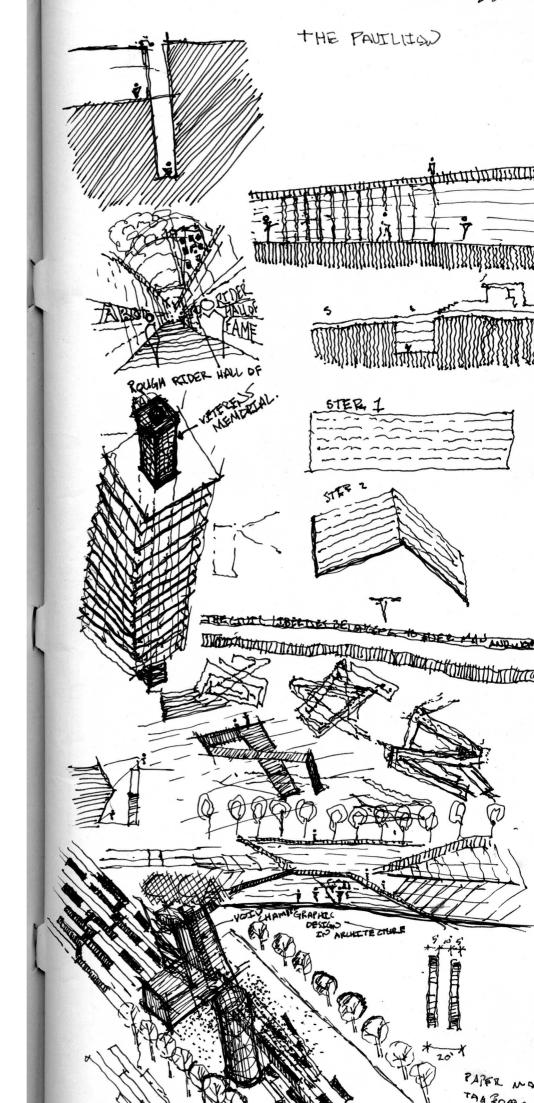

- +#24 · PAVILLEONS
  - THE CITY AND
- COLLECT THEM AL
- PROPOSAL

24 CHAPELS TO

STAN HOW DO SUN

LY OUERLAY - LINEAR LIGHT > 37% OPACITY.
LY OUERLAY - EX MOSATE > 350% OPACITY.

4 COLOR BALANCE - YELLOW 25% REO - 12%.