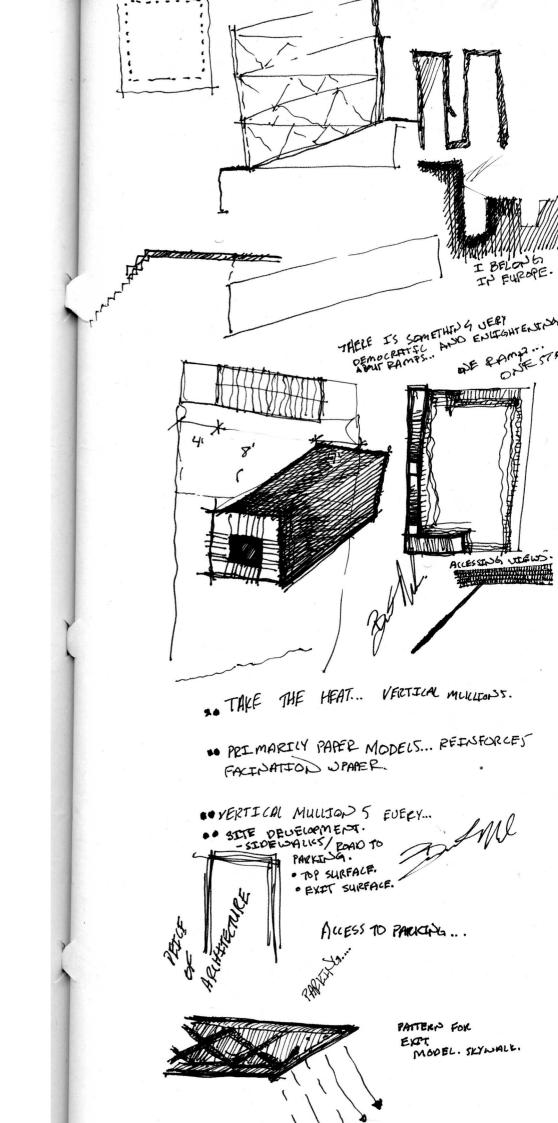

- +#24 · PAVILLEONS
  - THE CITY AND
- COLLECT THEM AL
- PROPOSAL

24 CHAPELS TO

STAN HOW DO SUN

LY OUERLAY - LINEAR LIGHT > 37% OPACITY.
LY OUERLAY - EX MOSATE > 350% OPACITY.

4 COLOR BALANCE - YELLOW 25% REO - 12%.