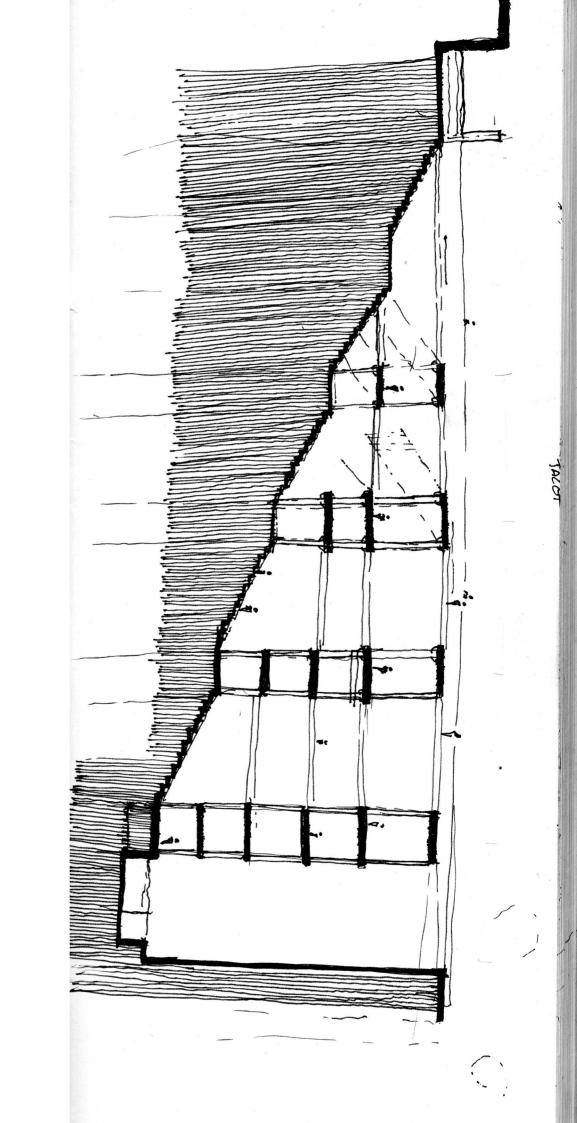

SHAK

· CREATED OF TOLLIES.

OF SITE.

FORM.

THE UNCONNECTED CITY.

· 3 SCALES SAME MAP. . -HOUSES GROW IN