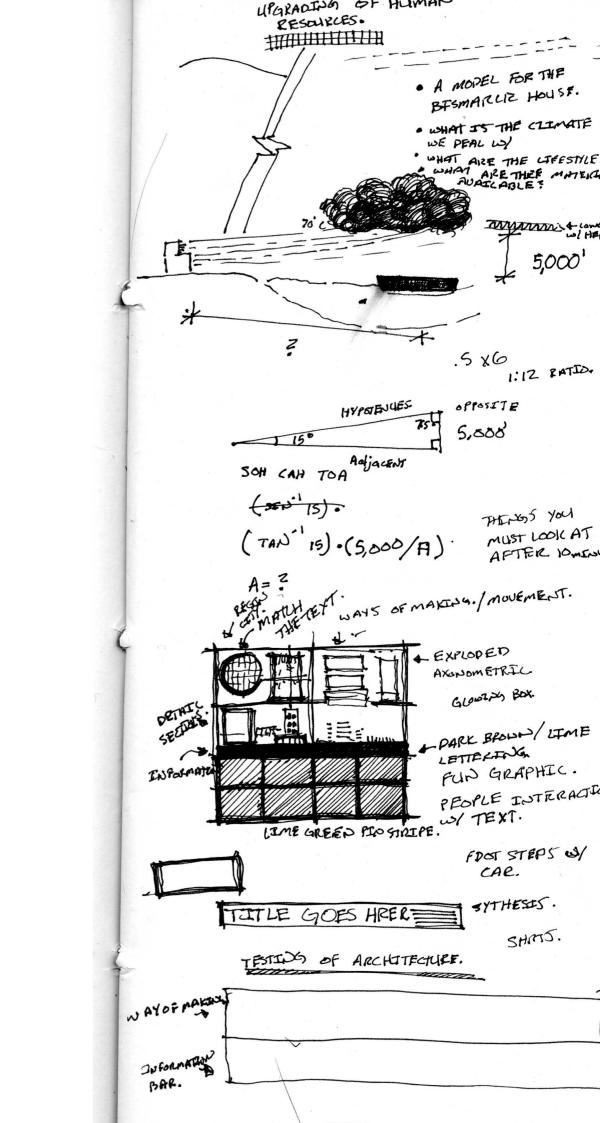

HOW DOES, MARKY INTERNAL LOGIC EQUATION BE USED TO GENERATE AKCHITECTURAL FORM THAT CURES POURTY?

PEKISECTSUES. THE THE - GREY PEOPLE ALLECT THE OWE. LERGING AT LOOKING BACK...

HM-

丰有强

weener of worth of the