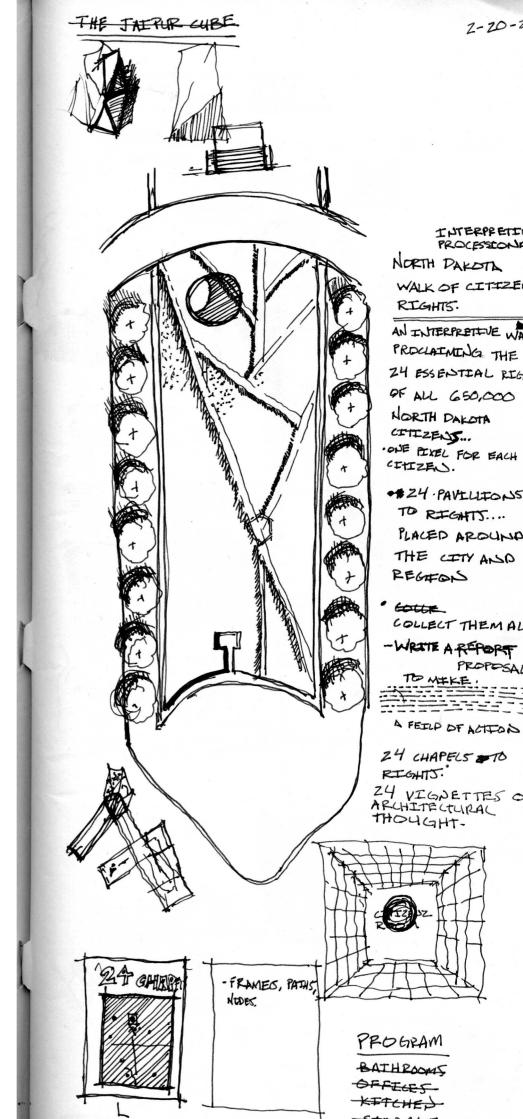

The Sketchlog of Brent Nelson from when he studied abroad in India in the Spring of 2010 right befor he graduated from NDSU with a masters degree in architecture. UNEDITED UNAPOLOGETIC

WALK OF CITTLE

PROCLATIMENG THE 24 ESSENTIAL RIG 9F ALL 650,000

- +#24 · PAVILLEONS
  - THE CITY AND
- COLLECT THEM AL
- PROPOSAL

24 CHAPELS TO

STAN HOW DO SUN

LY OUERLAY - LINEAR LIGHT > 37% OPACITY.
LY OUERLAY - EX MOSATE > 350% OPACITY.

4 COLOR BALANCE - YELLOW 25% REO - 12%.