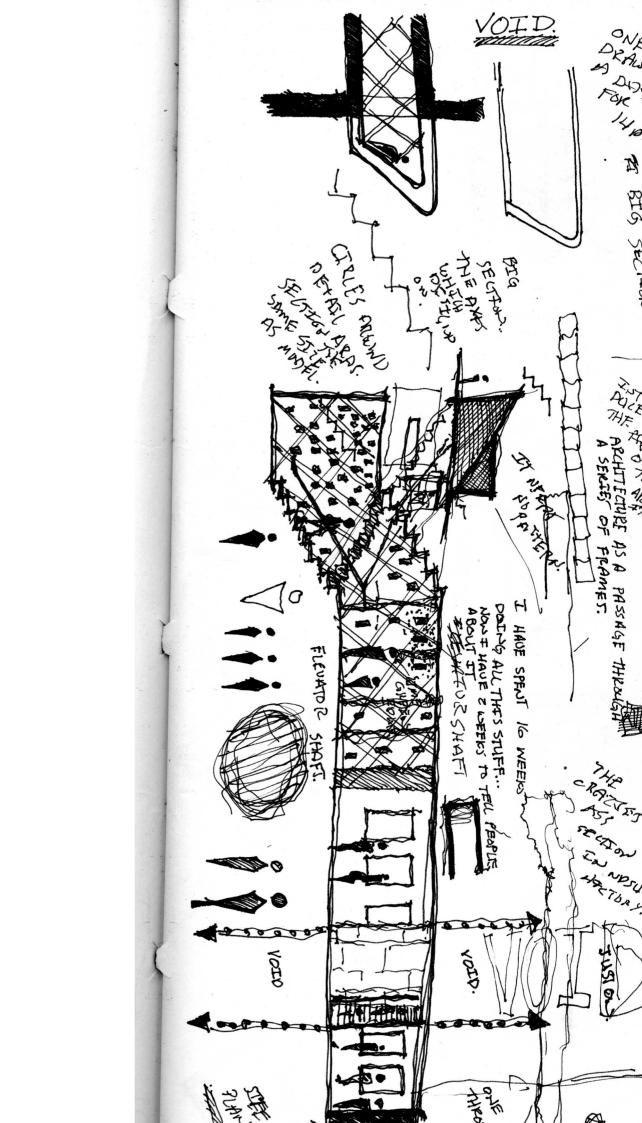

HOW DOES, MARKY INTERNAL LOGIC EQUATION BE USED TO GENERATE AKCHITECTURAL FORM THAT CURES POURTY?

PEKISECTSUES. THE THE - GREY PEOPLE ALLECT THE OWE. LERGING AT LOOKING BACK...

HM-

丰有强

weener of worth of the

SHAK

· CREATED OF TOLLIES.

OF SITE.

FORM.

THE UNCONNECTED CITY.

· 3 SCALES SAME MAP. . -HOUSES GROW IN