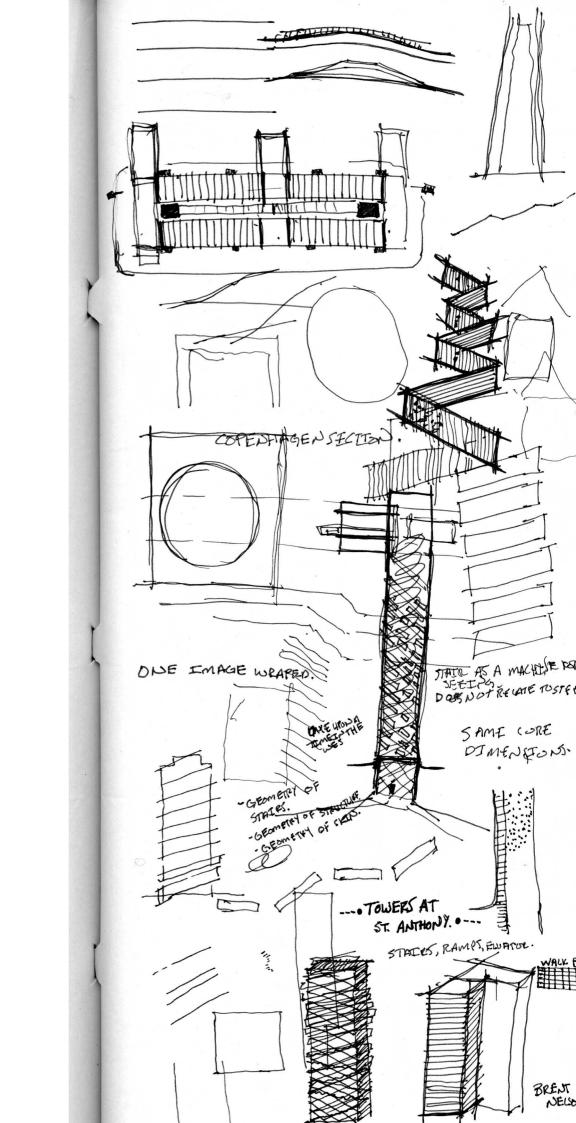

## -F - BRENT NELSON

- · VERNAULAR! MEASURED DRAWING.
- · URBANISM. I PAGE PAPER
- \* RECENT PAST TRAVEL SKETCHS.