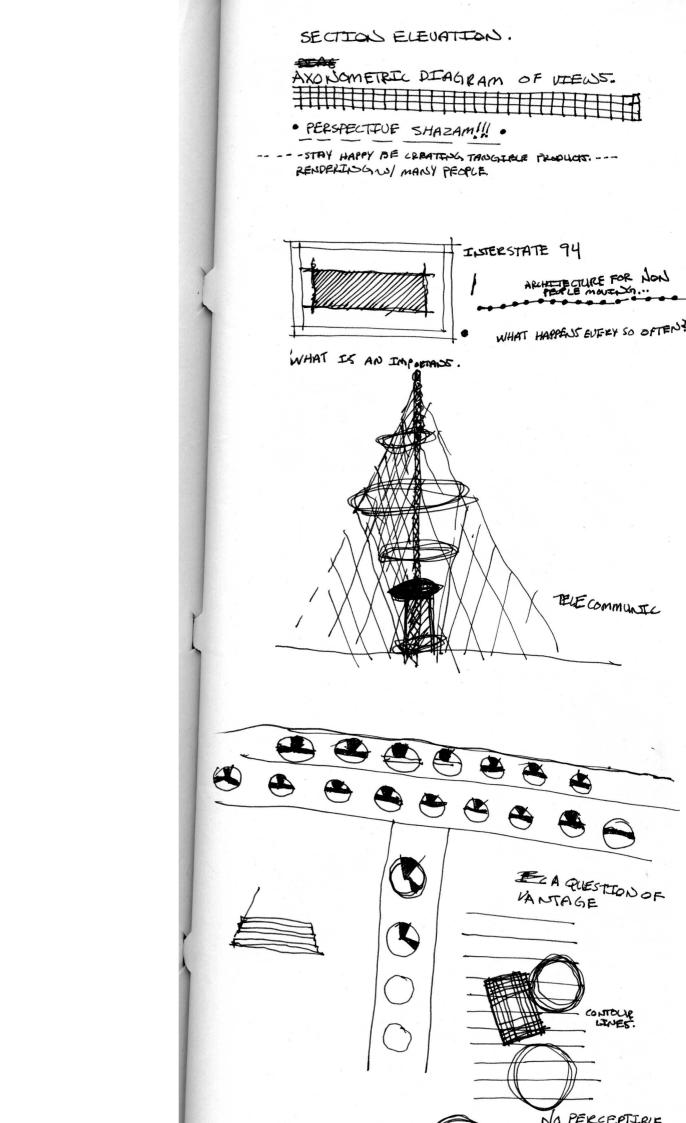

HOW DOES, MARKY INTERNAL LOGIC EQUATION BE USED TO GENERATE AKCHITECTURAL FORM THAT CURES POURTY?

PEKISECTSUES. THE THE - GREY PEOPLE ALLECT THE OWE. LERGING AT LOOKING BACK...

HM-

丰有强

weener of worth of the