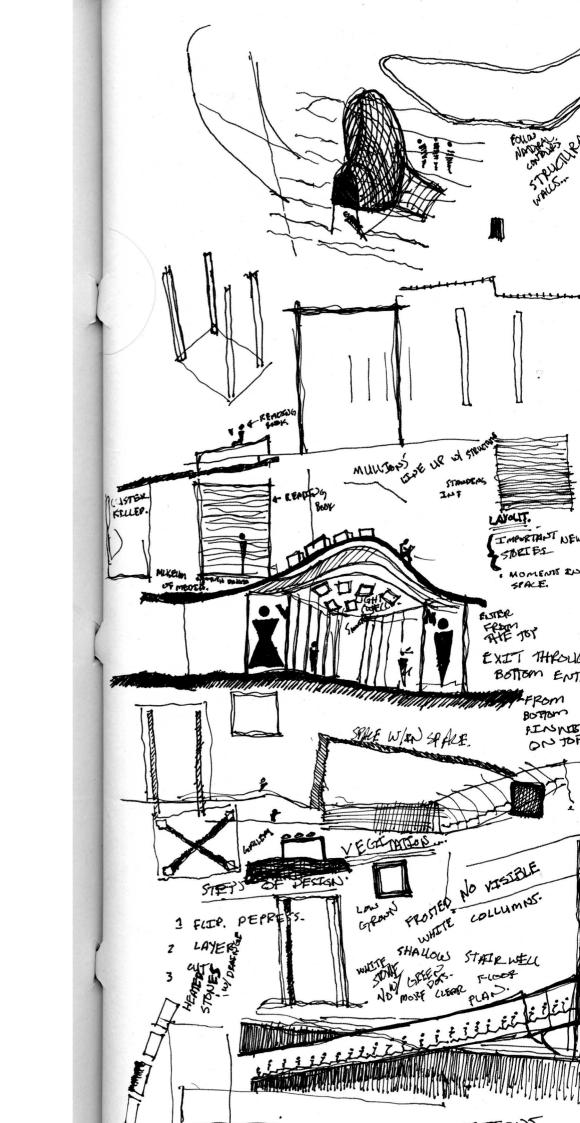

HOW DOES, MARKY INTERNAL LOGIC EQUATION BE USED TO GENERATE AKCHITECTURAL FORM THAT CURES POURTY?

PEKISECTSUES. THE THE - GREY PEOPLE ALLECT THE OWE. LERGING AT LOOKING BACK...

HM-

丰有强

weener of worth of the

SHAK

· CREATED OF TOLLIES.

OF SITE.

FORM.

THE UNCONNECTED CITY.

· 3 SCALES SAME MAP. . -HOUSES GROW IN