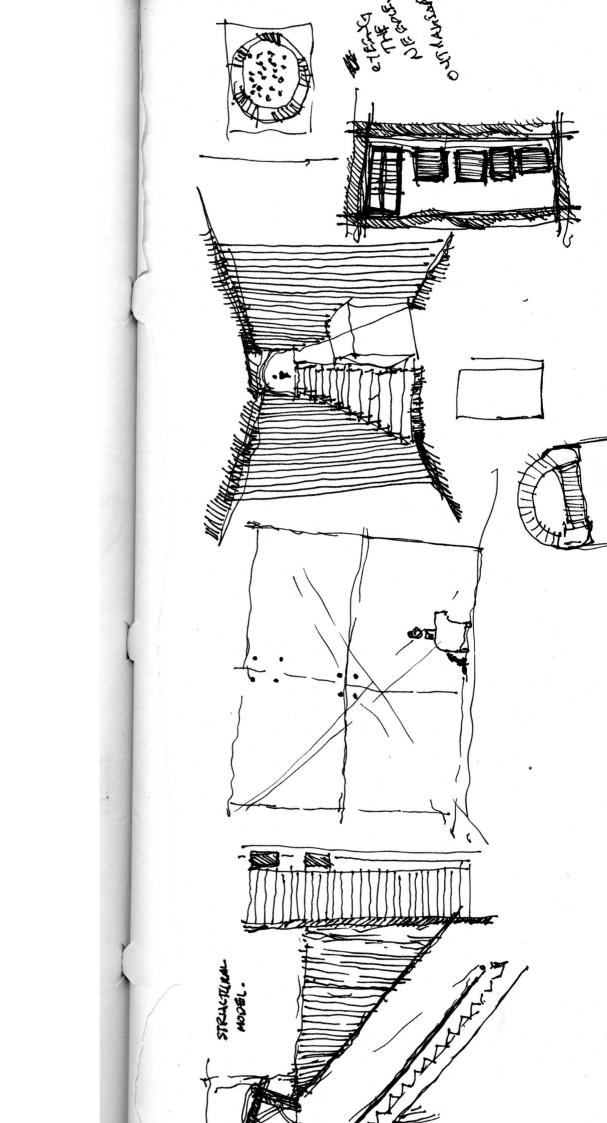

SHAK

· CREATED OF TOLLIES.

OF SITE.

FORM.

THE UNCONNECTED CITY.

· 3 SCALES SAME MAP. . -HOUSES GROW IN