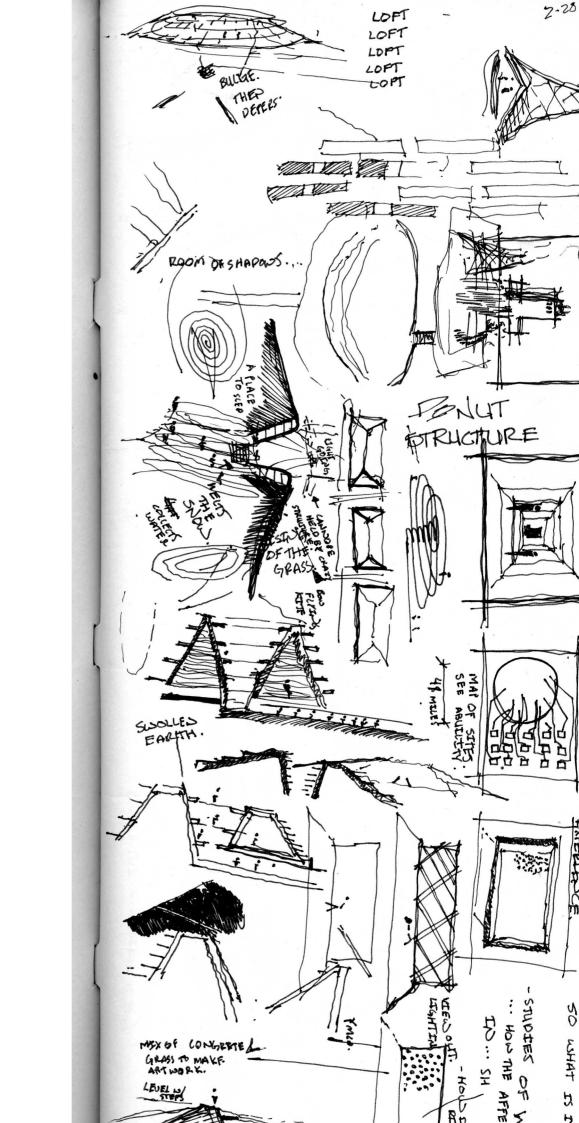

The Sketchlog of Brent Nelson from when he studied abroad in India in the Spring of 2010 right befor he graduated from NDSU with a masters degree in architecture. UNEDITED UNAPOLOGETIC

WALK OF CITTLE

PROCLATIMENG THE 24 ESSENTIAL RIG 9F ALL 650,000