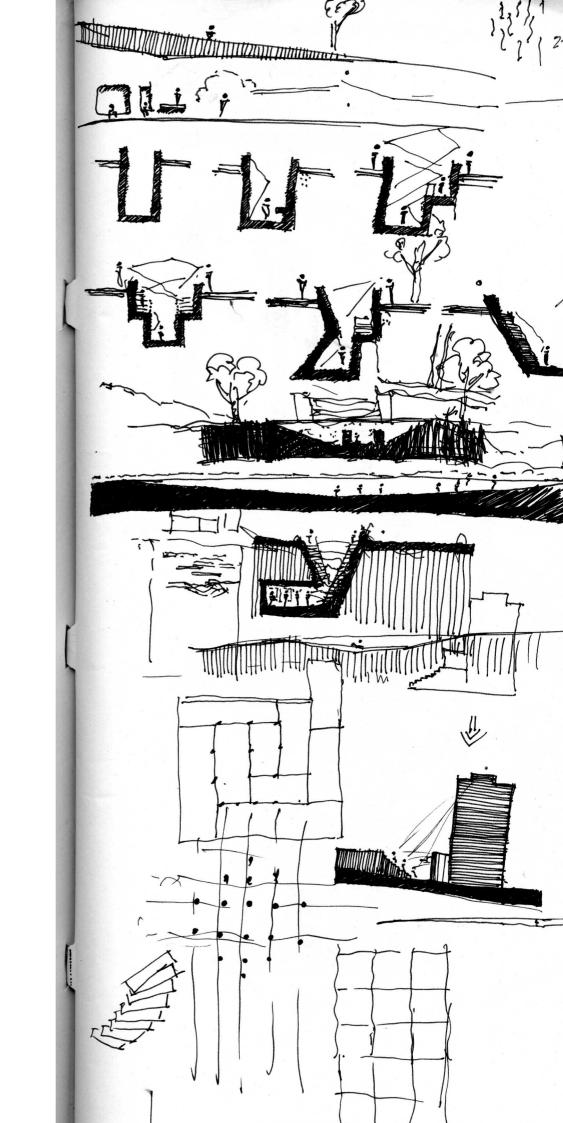

SHAK

· CREATED OF TOLLIES.

OF SITE.

FORM.

THE UNCONNECTED CITY.

· 3 SCALES SAME MAP. . -HOUSES GROW IN