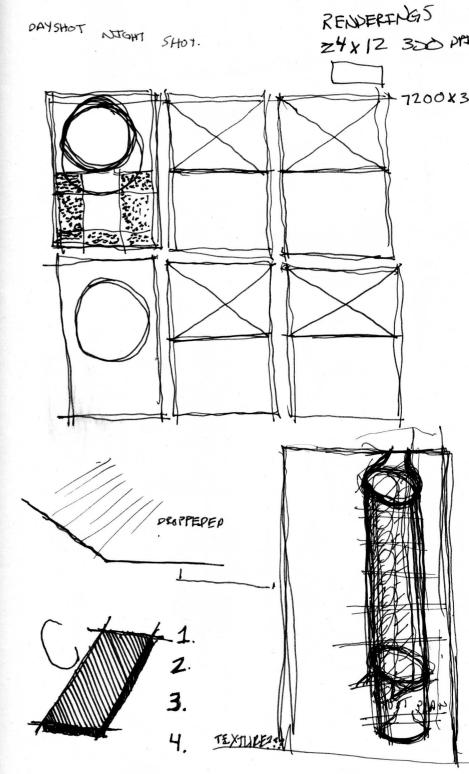

HOW DOES, MARKY INTERNAL LOGIC EQUATION BE USED TO GENERATE AKCHITECTURAL FORM THAT CURES POURTY?

PEKISECTSUES. THE THE - GREY PEOPLE ALLECT THE OWE. LERGING AT LOOKING BACK...

HM-

丰有强

weener of worth of the