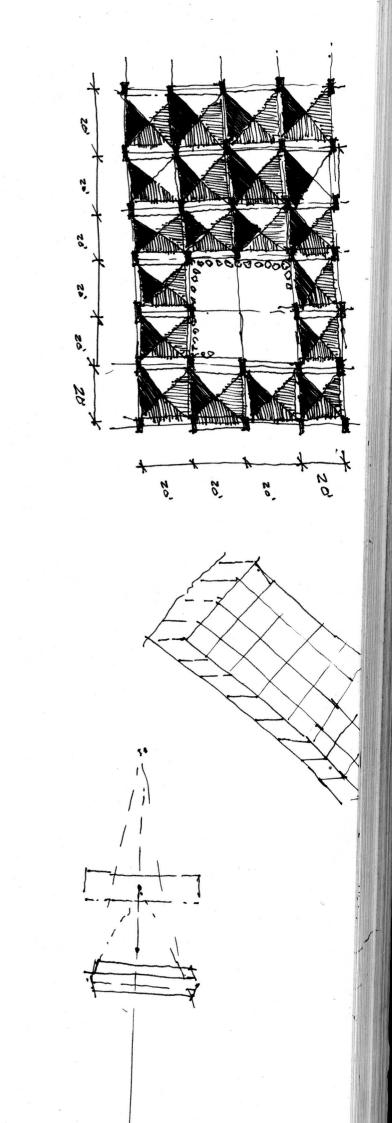

## -F - BRENT NELSON

- · VERNAULAR! MEASURED DRAWING.
- · URBANISM. I PAGE PAPER
- \* RECENT PAST TRAVEL SKETCHS.