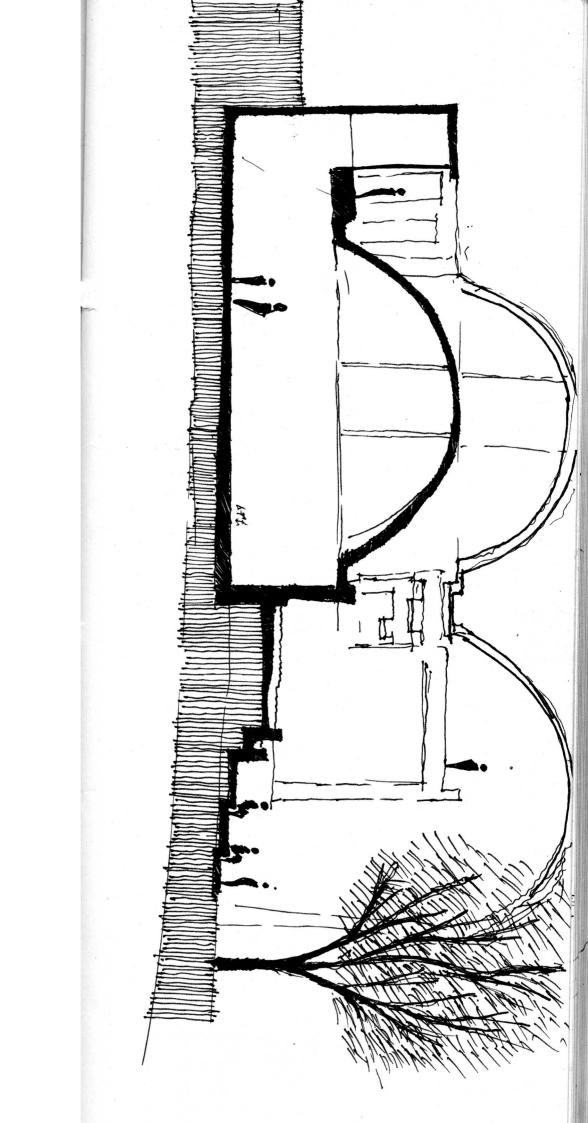

SHAK

· CREATED OF TOLLIES.

OF SITE.

FORM.

THE UNCONNECTED CITY.

· 3 SCALES SAME MAP. . -HOUSES GROW IN