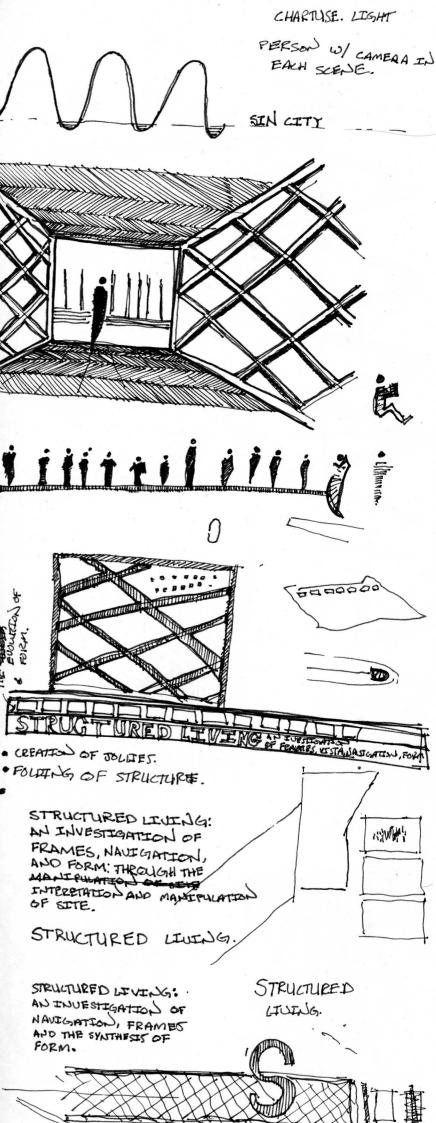

HOW DOES, MARKY INTERNAL LOGIC EQUATION BE USED TO GENERATE AKCHITECTURAL FORM THAT CURES POURTY?

PEKISECTSUES. THE THE - GREY PEOPLE ALLECT THE OWE. LERGING AT LOOKING BACK...

HM-

丰有强

weener of worth of the

SHAK

· CREATED OF TOLLIES.

OF SITE.

FORM.

THE UNCONNECTED CITY.

· 3 SCALES SAME MAP. . -HOUSES GROW IN