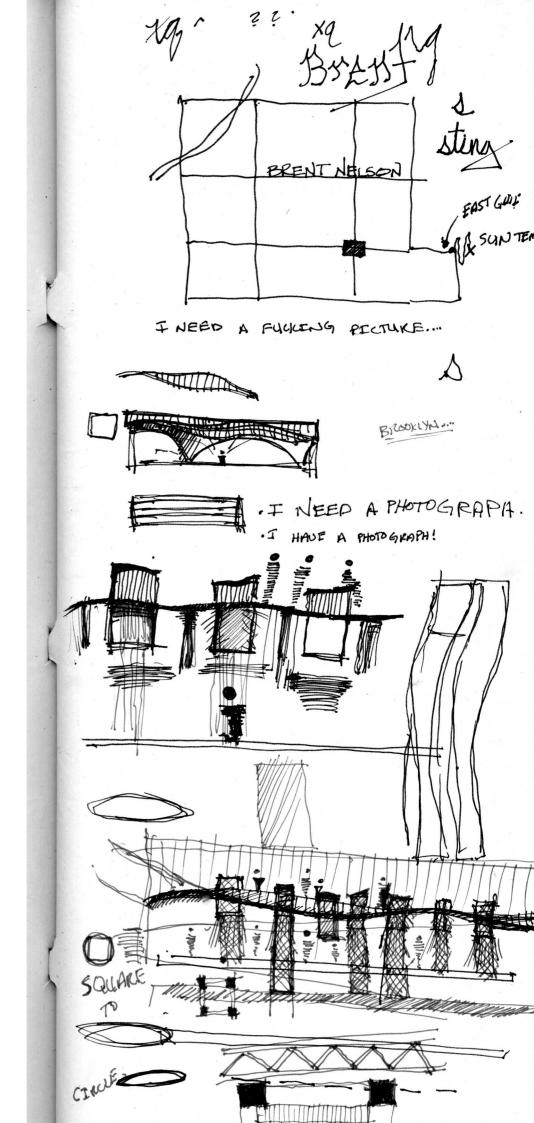

## -F - BRENT NELSON

- · VERNAULAR! MEASURED DRAWING.
- · URBANISM. I PAGE PAPER
- \* RECENT PAST TRAVEL SKETCHS.