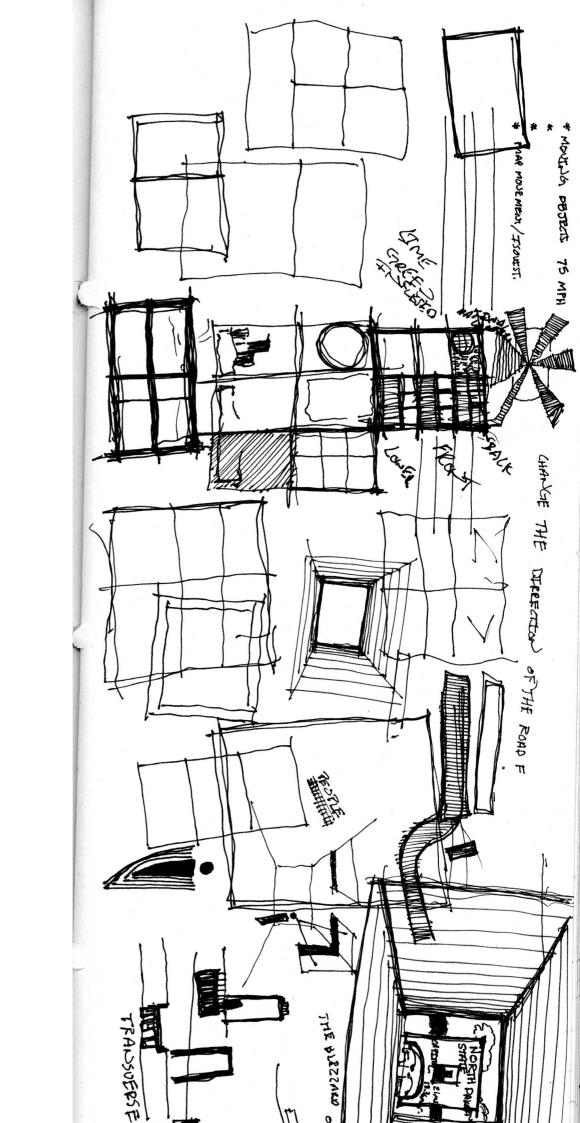

## -F - BRENT NELSON

- · VERNAULAR! MEASURED DRAWING.
- · URBANISM. I PAGE PAPER
- \* RECENT PAST TRAVEL SKETCHS.