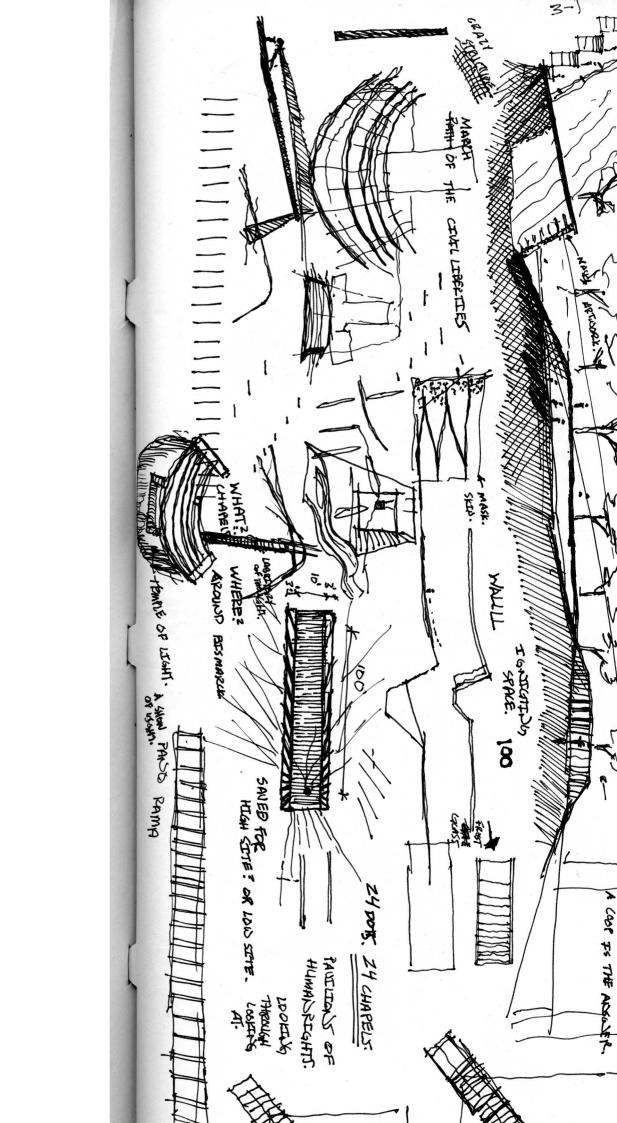

- +#24 · PAVILLEONS
  - THE CITY AND
- COLLECT THEM AL
- PROPOSAL

24 CHAPELS TO

STAN HOW DO SUN

LY OUERLAY - LINEAR LIGHT > 37% OPACITY.
LY OUERLAY - EX MOSATE > 350% OPACITY.

4 COLOR BALANCE - YELLOW 25% REO - 12%.