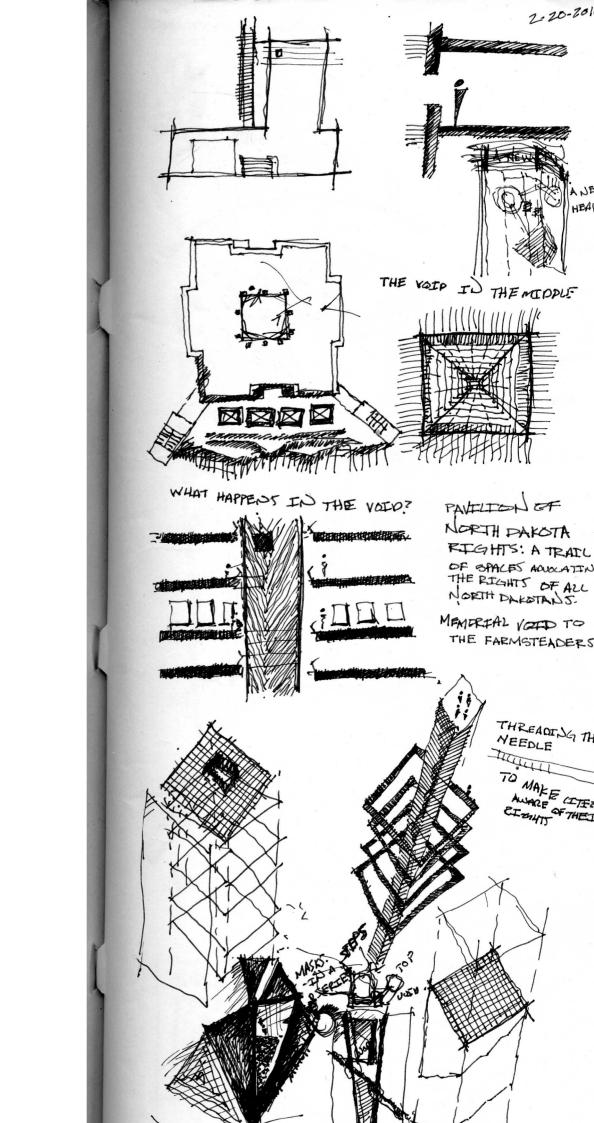

The Sketchlog of Brent Nelson from when he studied abroad in India in the Spring of 2010 right befor he graduated from NDSU with a masters degree in architecture. UNEDITED UNAPOLOGETIC

WALK OF CITTLE

PROCLATIMENG THE 24 ESSENTIAL RIG 9F ALL 650,000

- +#24 · PAVILLEONS
  - THE CITY AND
- COLLECT THEM AL
- PROPOSAL

24 CHAPELS TO

STAN HOW DO SUN

LY OUERLAY - LINEAR LIGHT > 37% OPACITY.
LY OUERLAY - EX MOSATE > 350% OPACITY.

4 COLOR BALANCE - YELLOW 25% REO - 12%.