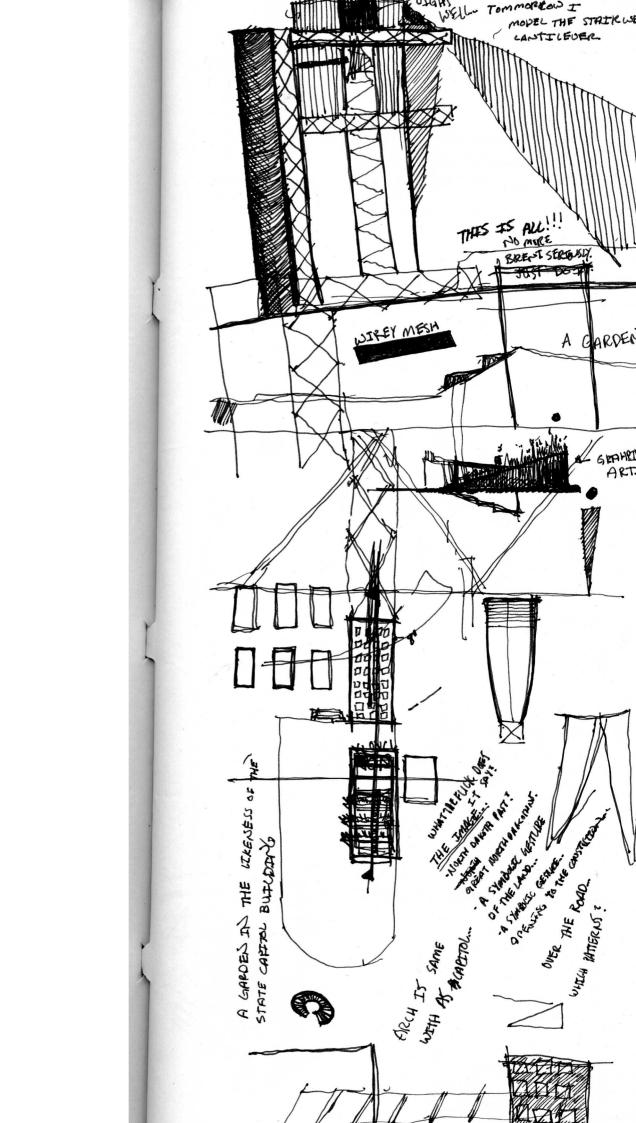

HOW DOES, MARKY INTERNAL LOGIC EQUATION BE USED TO GENERATE AKCHITECTURAL FORM THAT CURES POURTY?

PEKISECTSUES. THE THE - GREY PEOPLE ALLECT THE OWE. LERGING AT LOOKING BACK...

HM-

丰有强

weener of worth of the