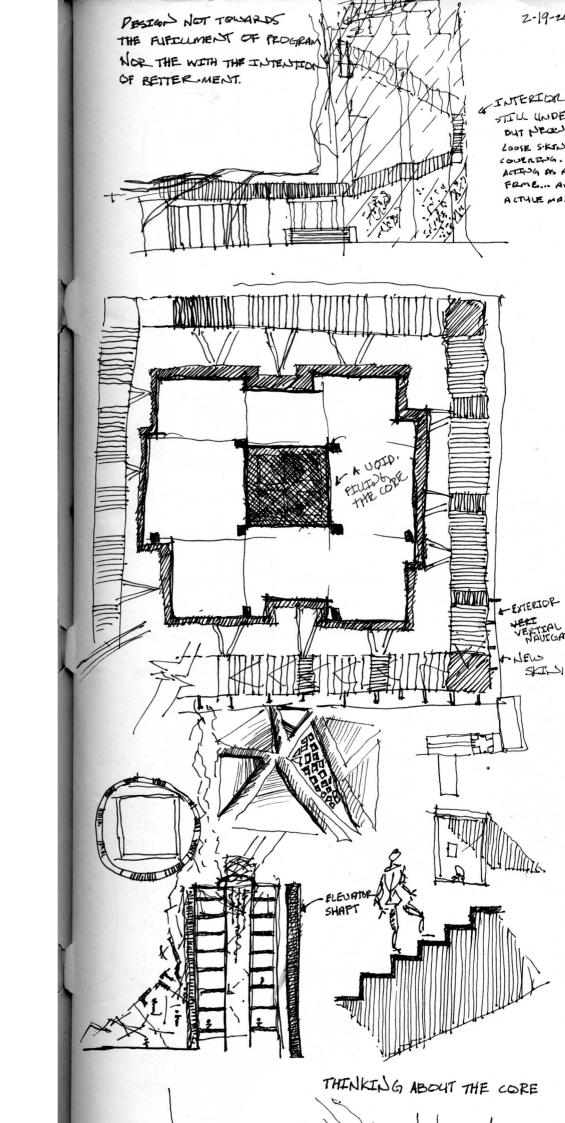

SHAK

· CREATED OF TOLLIES.

OF SITE.

FORM.

THE UNCONNECTED CITY.

· 3 SCALES SAME MAP. . -HOUSES GROW IN