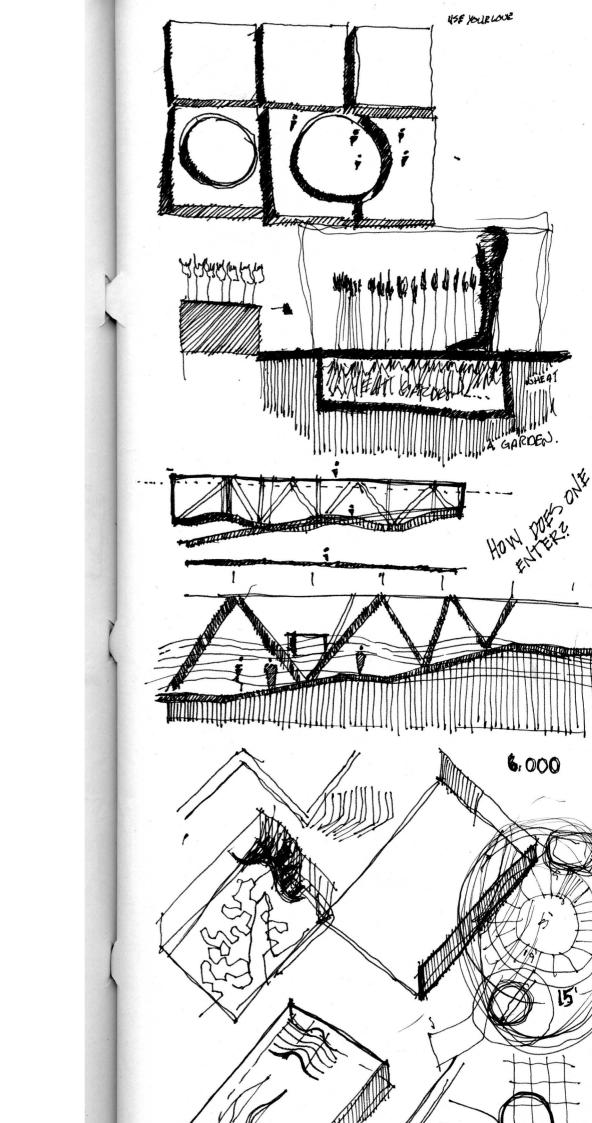

- +#24 · PAVILLEONS
  - THE CITY AND
- COLLECT THEM AL
- PROPOSAL

24 CHAPELS TO

STAN HOW DO SUN

LY OUERLAY - LINEAR LIGHT > 37% OPACITY.
LY OUERLAY - EX MOSATE > 350% OPACITY.

4 COLOR BALANCE - YELLOW 25% REO - 12%.