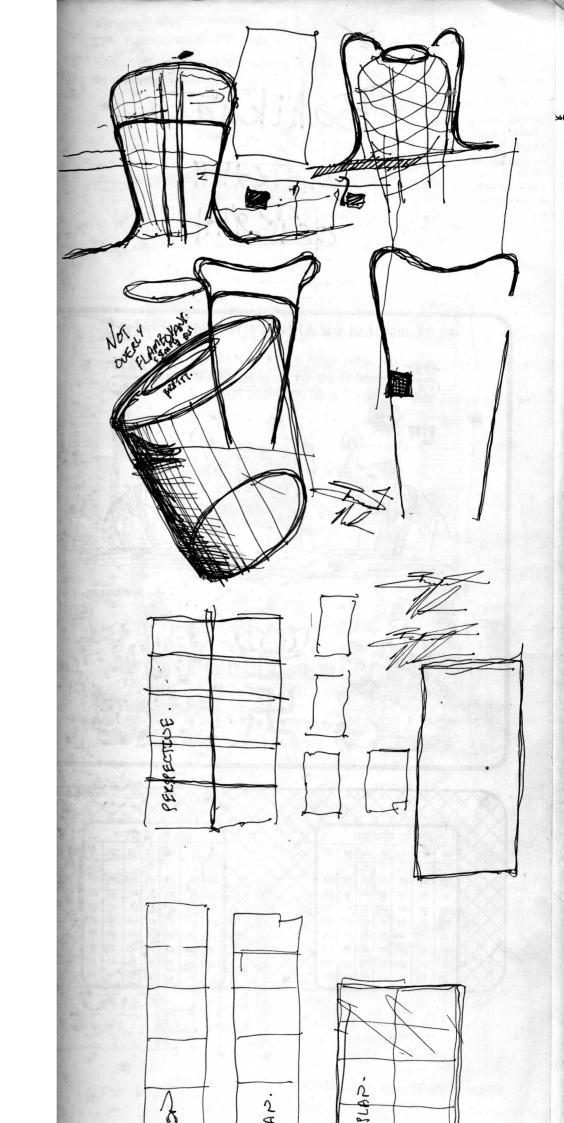

HOW DOES, MARKY INTERNAL LOGIC EQUATION BE USED TO GENERATE AKCHITECTURAL FORM THAT CURES POURTY?

PEKISECTSUES. THE THE - GREY PEOPLE ALLECT THE OWE. LERGING AT LOOKING BACK...

HM-

丰有强

weener of worth of the