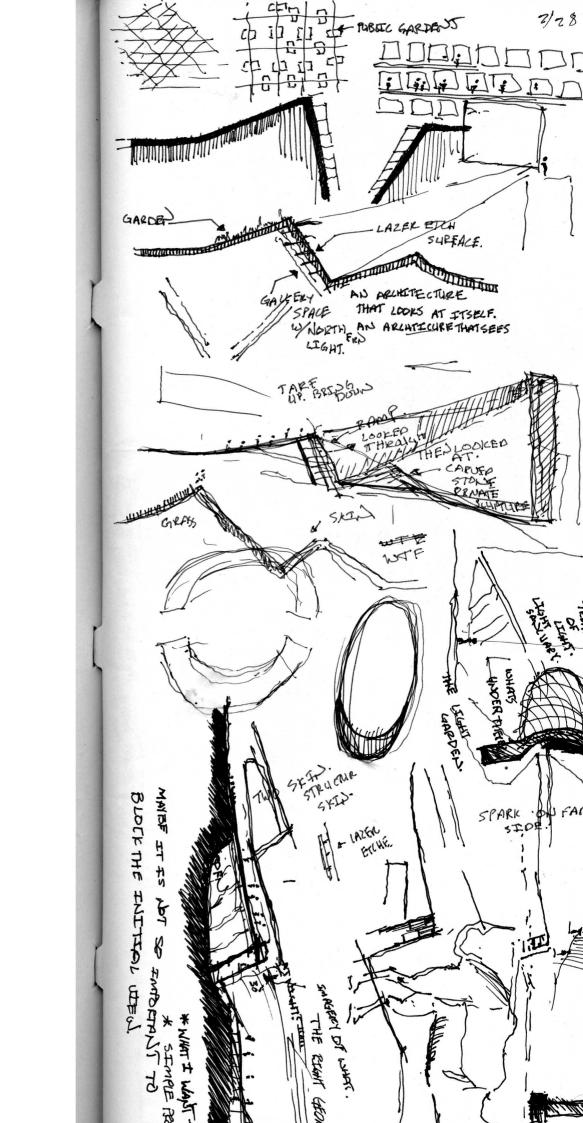

The Sketchlog of Brent Nelson from when he studied abroad in India in the Spring of 2010 right befor he graduated from NDSU with a masters degree in architecture. UNEDITED UNAPOLOGETIC

WALK OF CITTLE

PROCLATIMENG THE 24 ESSENTIAL RIG 9F ALL 650,000