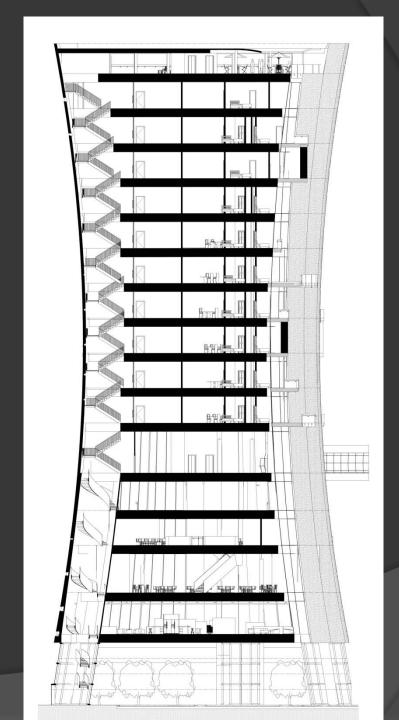

# INHABIT: DENSIFYING PHONEIX

Chris Legatt
North Dakota State University
Architecture and Landscape Architecture



## Barcelona, Spain



#### Barcelona, Spain















#### Old Process Models



Is this the answer to density?

# Sections revealed answer

Paolo Soleri — Arcosanti, community designed for 5,000 people. Under construction since 1970. Locate 70 miles north of Phoenix



#### Site



















#### Section



# Final Design

### Entry



#### Ground Floor



#### Lobby Cafe



#### Lobby Cafe



#### Level 3 - Restaurant



#### Level 4 - Restaurant/Kitchen



#### Level 6 - Main Lobby/ Skyway to green roof



#### Residence





#### Roof top – Pool /Lounge



#### Section







# Questions?