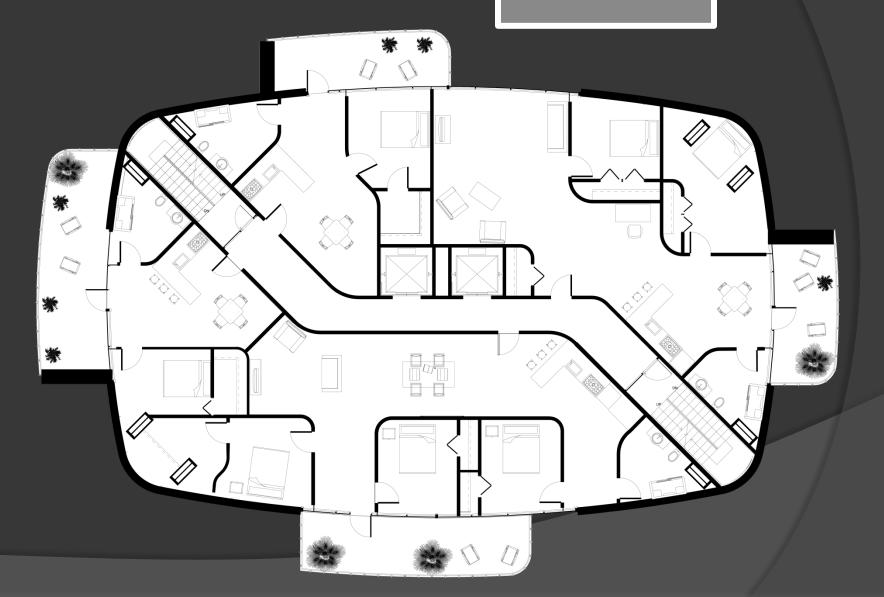

# INHABIT: DENSIFYING PHONEIX

Chris Legatt
North Dakota State University
Architecture and Landscape Architecture



## Barcelona, Spain



#### Barcelona, Spain















#### Old Process Models



Is this the answer to density?

# Sections revealed answer

Paolo Soleri — Arcosanti, community designed for 5,000 people. Under construction since 1970. Locate 70 miles north of Phoenix



#### Site



















#### Section



# Final Design

### Entry



#### Ground Floor



#### Lobby Cafe



#### Lobby Cafe



#### Level 3 - Restaurant



#### Level 4 - Restaurant/Kitchen



#### Level 6 - Main Lobby/ Skyway to green roof



#### Residence





#### Roof top – Pool /Lounge



#### Section







# Questions?