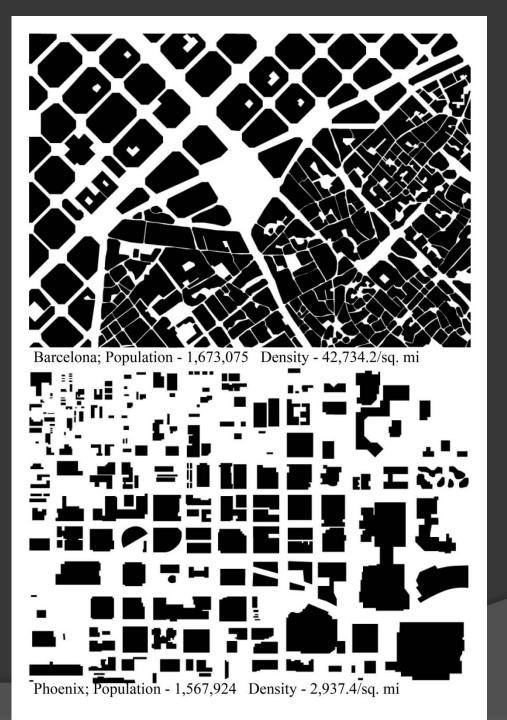

# INHABIT: DENSIFYING PHONEIX

Chris Legatt
North Dakota State University
Architecture and Landscape Architecture



## Barcelona, Spain



#### Barcelona, Spain















#### Old Process Models



Is this the answer to density?

# Sections revealed answer

Paolo Soleri — Arcosanti, community designed for 5,000 people. Under construction since 1970. Locate 70 miles north of Phoenix



#### Site



















#### Section



# Final Design

### Entry



#### Ground Floor



#### Lobby Cafe



#### Lobby Cafe



#### Level 3 - Restaurant



#### Level 4 - Restaurant/Kitchen



#### Level 6 - Main Lobby/ Skyway to green roof



#### Residence





#### Roof top – Pool /Lounge



#### Section







# Questions?