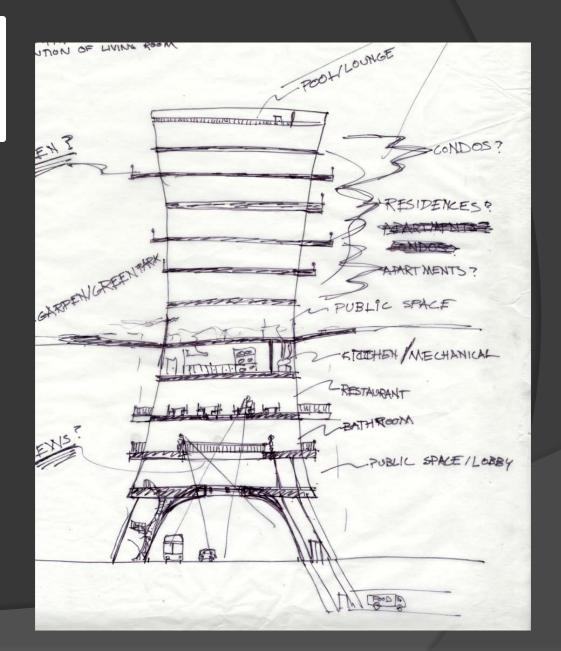

# Sections revealed answer

Paolo Soleri — Arcosanti, community designed for 5,000 people. Under construction since 1970. Locate 70 miles north of Phoenix

#### Section