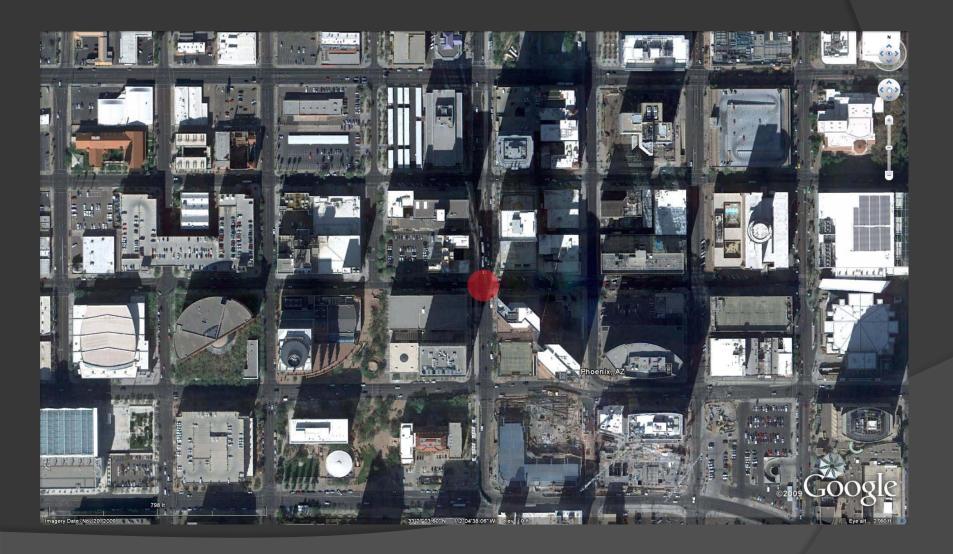

# INHABIT: DENSIFYING PHONEIX

Chris Legatt
North Dakota State University
Architecture and Landscape Architecture



## Barcelona, Spain



#### Barcelona, Spain















#### Old Process Models



Is this the answer to density?

# Sections revealed answer

Paolo Soleri — Arcosanti, community designed for 5,000 people. Under construction since 1970. Locate 70 miles north of Phoenix



#### Site



















#### Section



# Final Design

### Entry



#### Ground Floor



#### Lobby Cafe



#### Lobby Cafe



#### Level 3 - Restaurant



#### Level 4 - Restaurant/Kitchen



#### Level 6 - Main Lobby/ Skyway to green roof



#### Residence





#### Roof top – Pool /Lounge



#### Section







# Questions?